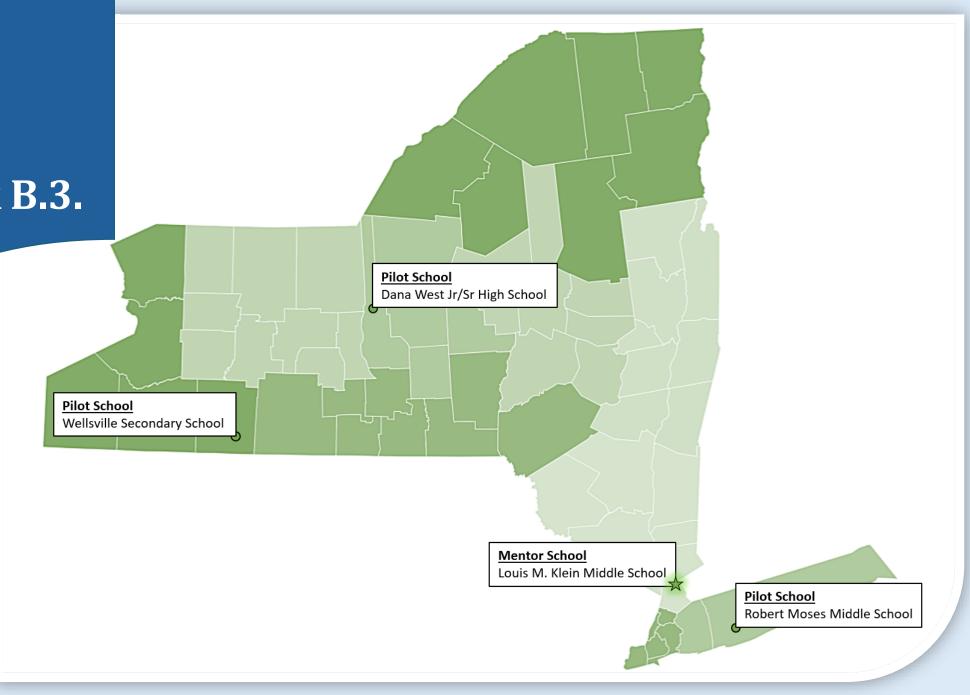

#### Modern Learners LLC

Focus Area B: Inquiry-Based Learning with Learner Profiles

Provisional Pilot Network B.2.

Focus Area B: Inquiry-Based Learning with Learner Profiles

Provisional Pilot Network B.3.