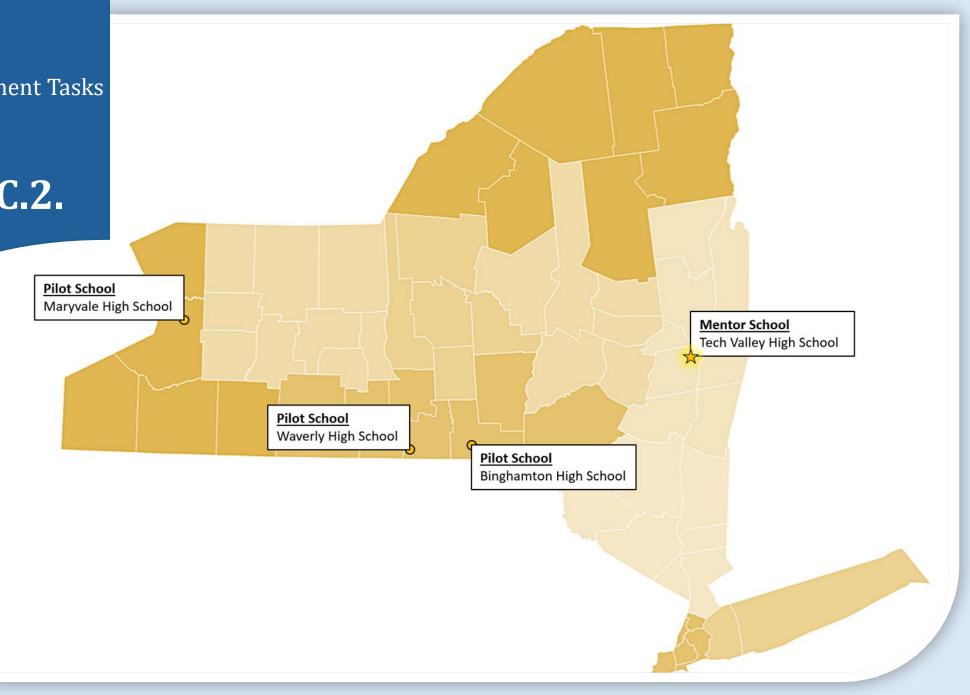

# Focus Area C: Project-Based Learning and Performance-Based Assessment Tasks Provisional Pilot Network C.2.