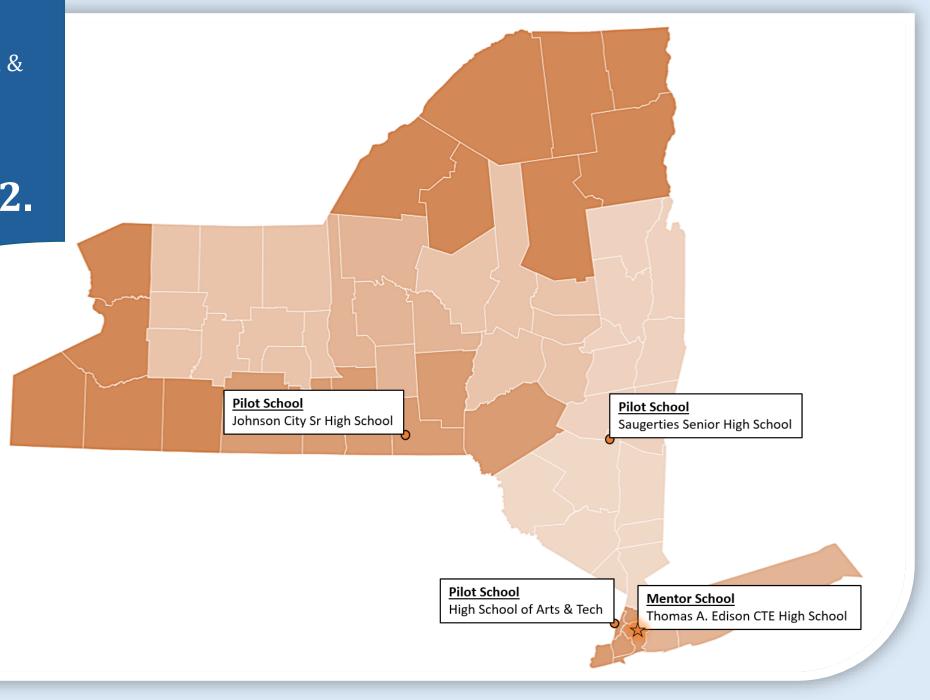

### Questar III BOCES

Focus Area A: Career and Technical Education & Work-Based Learning

Provisional **Pilot Network A.2.** 

Focus Area B: Inquiry-Based Learning with Learner Profiles

Provisional Pilot Network B.1.

#### Modern Learners LLC

Focus Area B: Inquiry-Based Learning with Learner Profiles

Provisional Pilot Network B.2.

Focus Area B: Inquiry-Based Learning with Learner Profiles

Provisional Pilot Network B.3.