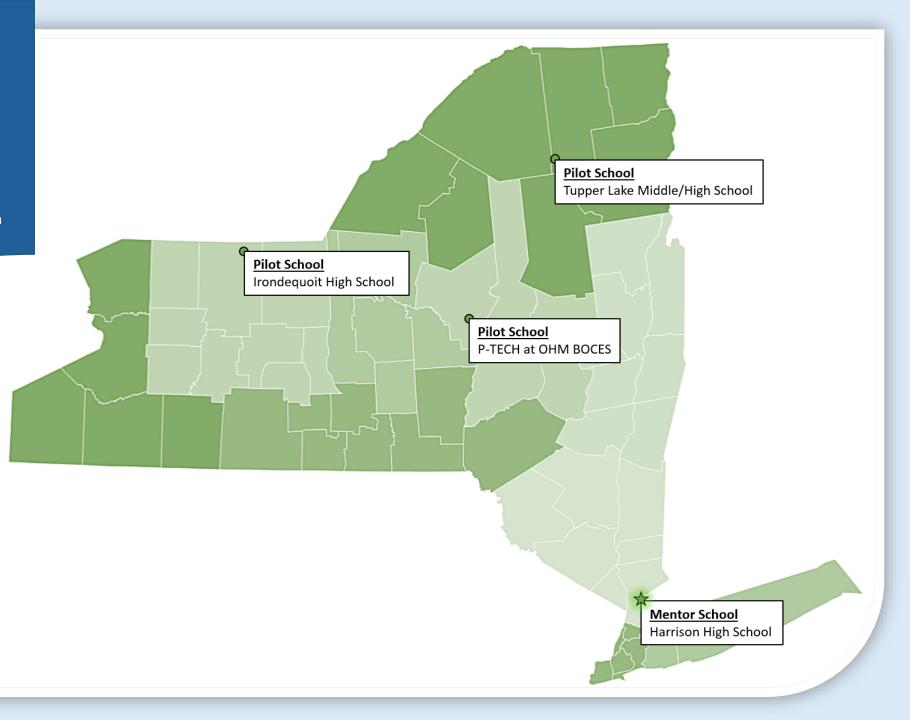

#### Modern Learners LLC

Focus Area B: Inquiry-Based Learning with Learner Profiles

Provisional Pilot Network B.2.

Focus Area B: Inquiry-Based Learning with Learner Profiles

Provisional Pilot Network B.3.