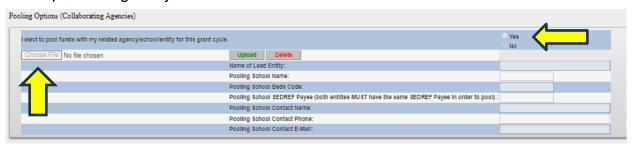

#### **AIS Portal Instructions**

- 1. Complete a Y7 AIS Application.
  - <u>Each</u> pooling institution must complete a separate AIS claim application.
    - If there are 2 institutions who are electing to pool, the AIS office must receive 2, separate claim applications at the same time.
  - In the Pooling Section of the application **each** pooling applicant must:
    - Select "Yes" to the pooling option and complete the remainder of fields in this section. If an institution fails to indicate pooling on their claim application, it could result in a Y7 AIS claim review and subsequent reimbursement (i.e., an individual claim). This filer would no longer meet the eligibility requirements for pooling.
    - Upload one, identical completed Y7 AIS Pooling Form (found below). The Y7 AIS
       Pooling Form uploaded for each pooling applicant must match to proceed with the claim
       review. Discrepancies in institutional Y7 AIS Pooling Forms will likely result in
       processing delays.