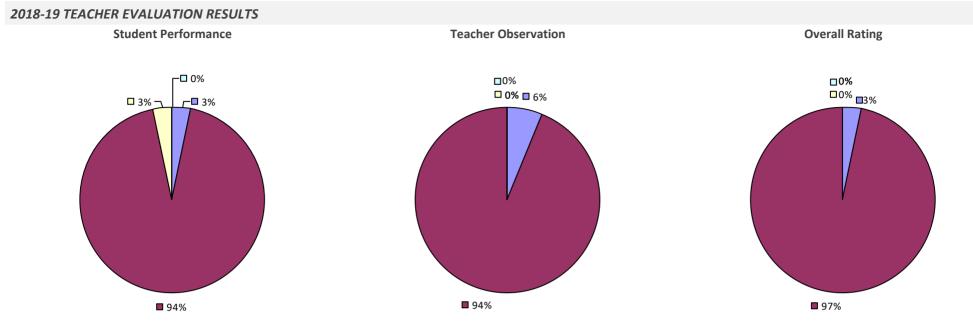

#### **2018-19 TEACHER EVALUATION RESULTS**

**Student Performance** 

Teacher observation results not shown due to suppression\*

Overall results not shown due to suppression\*