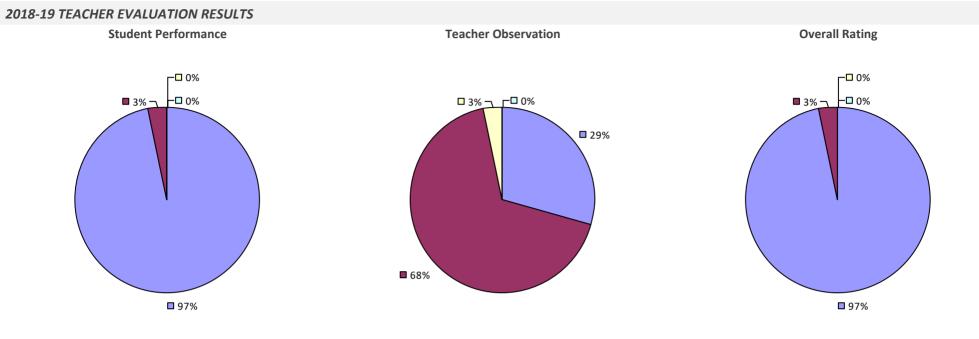

# 2018-19 TEACHER EVALUATION RESULTS **Student Performance Teacher Observation Overall Rating** 🗖 0% · ┌□ 0% **□** 0% ¬ □ 1% ¬ ■ 1% ¬ - □ 0% **1**5% **8**4% **9**9% **9**9%