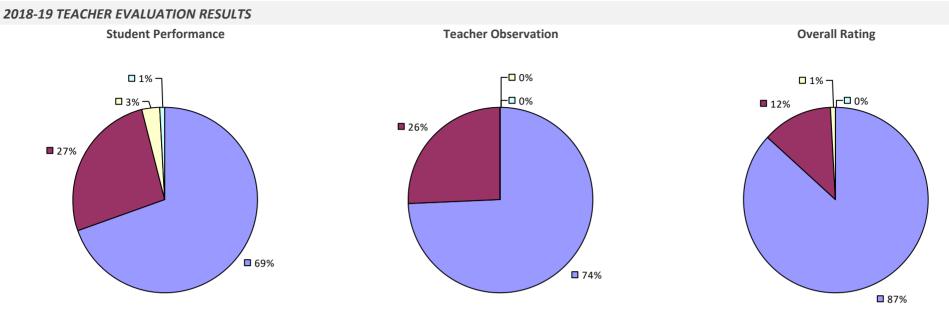

achers/principals in an LEA is less than five.

# **KINDERHOOK CSD**



### **KINGS PARK CSD**

### 2018-19 TEACHER EVALUATION RESULTS



### 2018-19 PRINCIPAL EVALUATION RESULTS



## **KINGSTON CITY SD**



### 2018-19 PRINCIPAL EVALUATION RESULTS

Student performance results not shown due to suppression\*



2018-19 TEACHER EVALUATION RESULTS NOT SHOWN DUE TO SUPPRESSION\*

# LA FARGEVILLE CSD



# LAFAYETTE CSD



# LAKE GEORGE CSD



## LAKE PLACID CSD

### 2018-19 TEACHER EVALUATION RESULTS



## LAKE PLEASANT CSD

### 2018-19 TEACHER EVALUATION RESULTS



# LAKELAND CSD





# LANCASTER CSD



### 2018-19 PRINCIPAL EVALUATION RESULTS

Student performance results not shown due to suppression\*

Principal School Visits

Overall results not shown due to suppression\*



# LANSING CSD



# LANSINGBURGH CSD



# LAURENS CSD



## LAWRENCE UFSD



# LE ROY CSD



# LETCHWORTH CSD



## **LEVITTOWN UFSD**



### 2018-19 PRINCIPAL EVALUATION RESULTS

Student performance results not shown due to suppression\*

Principal School Visits

Overall results not shown due to suppression\*



### **LEWISTON-PORTER CSD**



# LIBERTY CSD



## LINDENHURST UFSD

# 

### 2018-19 PRINCIPAL EVALUATION RESULTS

Student performance results not shown due to suppression\*



## **LISBON CSD**



# LITTLE FALLS CITY SD



## LITTLE FLOWER UFSD

### 2018-19 TEACHER EVALUATION RESULTS



### 2018-19 PRINCIPAL EVALUATION RESULTS NOT SUBMITTED

# LIVERPOOL CSD



### 2018-19 PRINCIPAL EVALUATION RESULTS



### LIVINGSTON MANOR CSD



### **LIVONIA CSD**



### 2018-19 PRINCIPAL EVALUATION RESULTS N