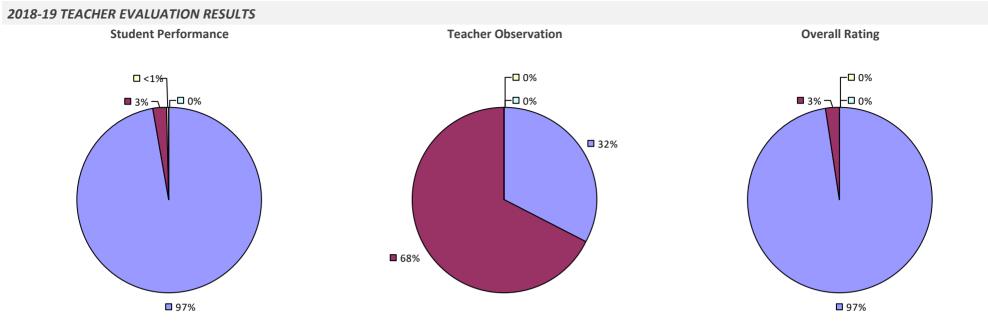

# 2018-19 TEACHER EVALUATION RESULTS **Student Performance Teacher Observation Overall Rating** ┌─□ 0% □ 0% ┌─□ 0% -0% -0% □ 4% ¬ ┌─□ 2% **1**9% 20% ■ 80% **8**1% **9**4%