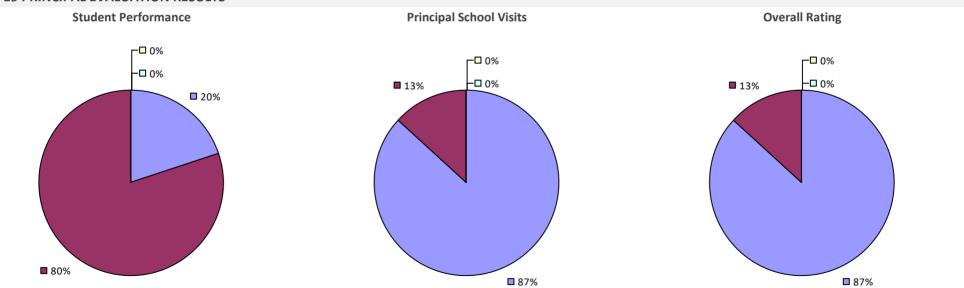

### 2018-19 PRINCIPAL EVALUATION RESULTS

**Principal School Visits** 

**Overall Rating** 