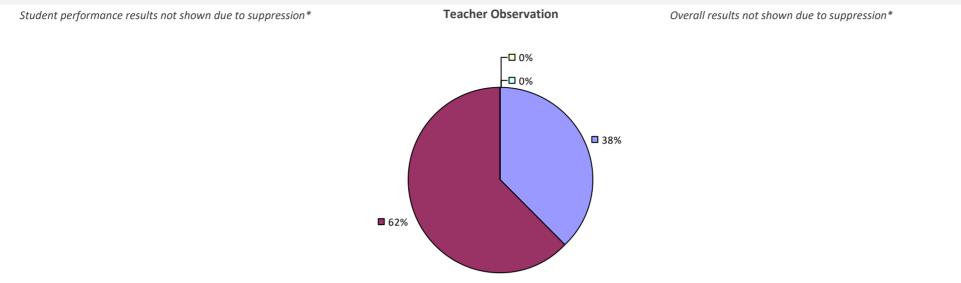

sion\*

# WHITESVILLE CSD



### 2018-19 PRINCIPAL EVALUATION RESULTS NOT SUBMITTED

## WHITNEY POINT CSD



## WILLIAM FLOYD UFSD



**0**74%

\* Data is suppressed if 100% of teachers/principals received the same rating or if the total teachers/principals in an LEA is less than five.

87%

87%

## WILLIAMSON CSD



## WILLIAMSVILLE CSD



## 2018-19 PRINCIPAL EVALUATION RESULTS



# WILLSBORO CSD

2018-19 TEACHER EVALUATION RESULTS NOT SHOWN DUE TO SUPPRESSION\*

## WILSON CSD



## WINDHAM-ASHLAND-JEWETT CSD



## WINDSOR CSD





## 2018-19 PRINCIPAL EVALUATION RESULTS

Student performance results not shown due to suppression\*



## WORCESTER CSD

## 2018-19 TEACHER EVALUATION RESULTS



## WYANDANCH UFSD



## WYNANTSKILL UFSD



# WYOMING CSD

## 2018-19 TEACHER EVALUATION RESULTS



## **YONKERS CITY SD**







# **YORK CSD**



## **YORKSHIRE-PIONEER CSD**



# YORKTOWN CSD