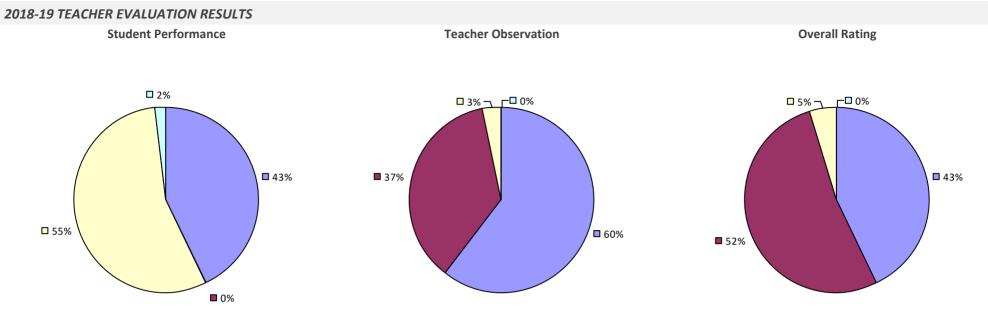

ST CSD



## SUSQUEHANNA VALLEY CSD

## 2018-19 TEACHER EVALUATION RESULTS

Student Performance

Teacher observation results not shown due to suppression\*

**Overall Rating** 



# SWEET HOME CSD



# SYOSSET CSD

#### 2018-19 TEACHER EVALUATION RESULTS



# SYRACUSE CITY SD



82%

# **TACONIC HILLS CSD**



# THOUSAND ISLANDS CSD



# THREE VILLAGE CSD



# **TICONDEROGA CSD**



# **TIOGA CSD**



## **TOMPKINS-SENECA-TIOGA BOCES**



# **TONAWANDA CITY SD**



# TOWN OF WEBB UFSD



# **TRI-VALLEY CSD**



# **TROY CITY SD**



2018-19 PRINCIPAL EVALUATION RESULTS

**1**4%

Student Performance

┌□ 0%

-🗆 0%

**🗖** 86%



Overall results not shown due to suppression\*

## **TRUMANSBURG CSD**



## **TUCKAHOE COMN SD**



# **TUCKAHOE UFSD**



# **TULLY CSD**



# **TUPPER LAKE CSD**



# **TUXEDO UFSD**

### 2018-19 TEACHER EVALUATION RESULTS



# **UFSD-TARRYTOWNS**

## 2018-19 TEACHER EVALUATION RESULTS



#### 2018-19 PRINCIPAL EVALUATION RESULTS



Overall results not shown due to suppression\*

# **ULSTER BOCES**



## UNADILLA VALLEY CSD



# **UNION SPRINGS CSD**



# **UNIONDALE UFSD**



### 2018-19 PRINCIPAL EVALUATION RESULTS







**Overall Rating** 

# **UNION-ENDICOTT CSD**



# **UTICA CITY SD**



2018-19 PRINCIPAL EVALUATION RESULTS **Student Performance Principal School Visits Overall Rating** ┍─□ 0% □0% □0% 0% □0% -0% **1**5% **1**5% **1**5% **8**5% **8**5% **8**5%

# VALHALLA UFSD



# VALLEY CSD (MONTGOMERY)



### **VALLEY STREAM 13 UFSD**

### 2018-19 TEACHER EVALUATION RESULTS



### **VALLEY STREAM 24 UFSD**

### 2018-19 TEACHER EVALUATION RES