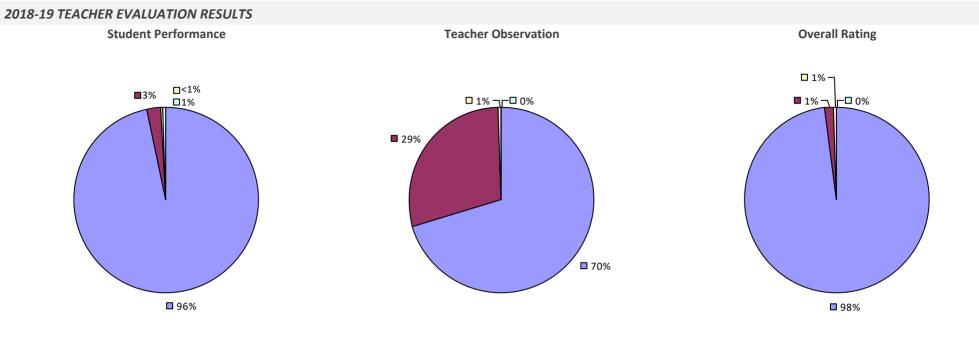

ON CSD**

#### 2018-19 TEACHER EVALUATION RESULTS



# HERK-FULTON-HAMILTON-OTSEGO BOCES

#### 2018-19 TEACHER EVALUATION RESULTS



#### 2018-19 PRINCIPAL EVALUATION RESULTS

Student performance results not shown due to suppression\*



# **HERKIMER CSD**



2018-19 TEACHER EVALUATION RESULTS NOT SHOWN DUE TO SUPPRESSION\*

# **HERRICKS UFSD**

#### 2018-19 TEACHER EVALUATION RESULTS



#### 2018-19 PRINCIPAL EVALUATION RESULTS



# **HEUVELTON CSD**



## **HEWLETT-WOODMERE UFSD**



#### 2018-19 PRINCIPAL EVALUATION RESULTS

Student performance results not shown due to suppression\*



## **HICKSVILLE UFSD**



Student performance results not shown due to suppression\*



Overall results not shown due to suppression\*



# **HIGHLAND CSD**



## HIGHLAND FALLS CSD



## **HILTON CSD**



#### 2018-19 PRINCIPAL EVALUATION RESULTS



\* Data is suppressed if 100% of teachers/principals received the same rating or if the total teachers/principals in an LEA is less than five.

## **HINSDALE CSD**



## HOLLAND CSD



## HOLLAND PATENT CSD



# **HOLLEY CSD**



# HOMER CSD



## **HONEOYE CSD**

#### 2018-19 TEACHER EVALUATION RESULTS



## HONEOYE FALLS-LIMA CSD



## **HOOSIC VALLEY CSD**



# **HOOSICK FALLS CSD**



# **HORNELL CITY SD**



# HORSEHEADS CSD

# 

### 2018-19 PRINCIPAL EVALUATION RESULTS

Student performance results not shown due to suppression\*

Principal School Visits

Overall results not shown due to suppression\*



# **HUDSON CITY SD**



# HUDSON FALLS CSD



## HUNTER-TANNERSVILLE CSD

#### 2018-19 TEACHER EVALUATION RESULTS



## **HUNTINGTON UFSD