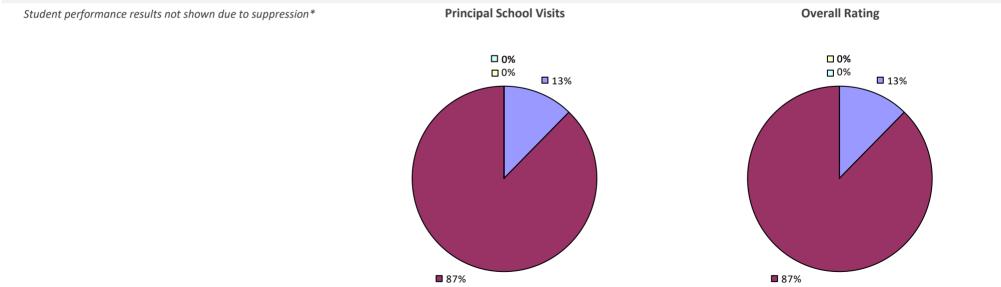

PAL EVALUATION RESULTS

 Student Performance
 Principal School Visits
 Overall Rating

86%

# WEBSTER CSD



## WEEDSPORT CSD



## WELLS CSD



# WELLSVILLE CSD



## WEST BABYLON UFSD



## 2018-19 PRINCIPAL EVALUATION RESULTS







## WEST CANADA VALLEY CSD



## WEST GENESEE CSD

## 2018-19 TEACHER EVALUATION RESULTS



## WEST HEMPSTEAD UFSD



### 2018-19 PRINCIPAL EVALUATION RESULTS NOT SUBMITTED

## WEST IRONDEQUOIT CSD



## 2018-19 PRINCIPAL EVALUATION RESULTS





## WEST ISLIP UFSD

### **2018-19 TEACHER EVALUATION RESULTS**



## 2018-19 PRINCIPAL EVALUATION RESULTS

Student performance results not shown due to suppression\*





**Overall Rating** 

## WEST SENECA CSD



# WEST VALLEY CSD



# WESTBURY UFSD



## WESTCHESTER BOCES



## 2018-19 PRINCIPAL EVALUATION RESULTS



# WESTERN SUFFOLK BOCES



### 2018-19 PRINCIPAL EVALUATION RESULTS

Student Performance





# WESTFIELD CSD



# WESTHAMPTON BEACH UFSD



# WESTHILL CSD



## WESTMORELAND CSD



# WESTPORT CSD

## 2018-19 TEACHER EVALUATION RESULTS



## WHEATLAND-CHILI CSD



## WHEELERVILLE UFSD

## 2018-19 TEACHER EVALUATION RESULTS



## WHITE PLAINS CITY SD



#### 2018-19 PRINCIPAL EVALUATION RESULTS



Principal school visit results not shown due to suppression\* Overall results not shown due to suppression\*



# WHITEHALL CSD



## WHITESBORO CSD







Student Performance





**Principal School Visits** 

Overall results not shown due to suppression\*

# WHITESVILLE CSD



### 2018-19 PRINCIPAL EVALUATION RESULTS NOT SUBMITTED

## WHITNEY POINT CSD



## WILLIAM FLOYD UFSD



**0**74%

\*