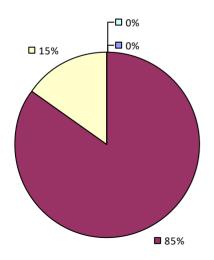

# **UTICA CITY SD**

2018-19 PRINCIPAL EVALUATION RESULTS **Student Performance Principal School Visits Overall Rating** ┍─□ 0% □0% □0% 0% □0% -0% **1**5% **1**5% **1**5% **8**5% **8**5% **8**5%