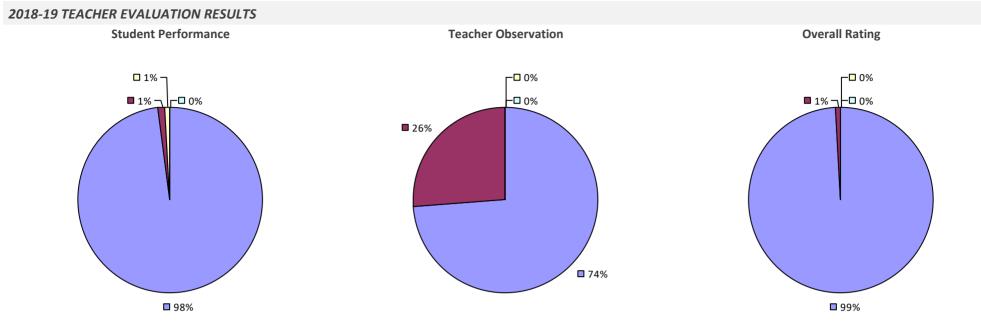

**

#### 2018-19 TEACHER EVALUATION RESULTS



# **PERRY CSD**



# **PERU CSD**



## PHELPS-CLIFTON SPRINGS CSD



# **PHOENIX CSD**



# **PINE BUSH CSD**







**8**6%

# **PINE PLAINS CSD**



## PINE VALLEY CSD (SOUTH DAYTON)



# **PITTSFORD CSD**







## **PLAINEDGE UFSD**







### PLAINVIEW-OLD BETHPAGE CSD

#### 2018-19 TEACHER EVALUATION RESULTS





## **PLATTSBURGH CITY SD**



### 2018-19 PRINCIPAL EVALUATION RESULTS NOT SUBMITTED

## PLEASANTVILLE UFSD

### 2018-19 TEACHER EVALUATION RESULTS



## **POCANTICO HILLS CSD**

### 2018-19 TEACHER EVALUATION RESULTS



## **POLAND CSD**

#### 2018-19 TEACHER EVALUATION RESULTS



## **PORT BYRON CSD**



## **PORT CHESTER-RYE UFSD**



## PORT JEFFERSON UFSD

#### 2018-19 TEACHER EVALUATION RESULTS



## PORT JERVIS CITY SD



## PORT WASHINGTON UFSD



# **PORTVILLE CSD**

### 2018-19 TEACHER EVALUATION RESULTS

**Student Performance** 

Teacher observation results not shown due to suppression\*

Overall results not shown due to suppression\*



# **POTSDAM CSD**



## POUGHKEEPSIE CITY SD



### 2018-19 PRINCIPAL EVALUATION RESULTS NOT SUBMITTED

## PRATTSBURGH CSD



## **PULASKI CSD**



# **PUTNAM CSD**

#### 2018-19 TEACHER EVALUATION RESULTS



## PUTNAM VALLEY CSD



# PUTNAM-NORTHERN WESTCHESTER BOCES

#### 2018-19 TEACHER EVALUATION RESULTS



#### 2018-19 PRINCIPAL EVALUATION RESULTS

Student Performance

Principal school visit results not shown due to suppression\* Overall results not shown due to suppression\*



## QUEENSBURY UFSD



# QUESTAR III (R-C-G) BOCES





**5**0%



# QUOGUE UFSD

####