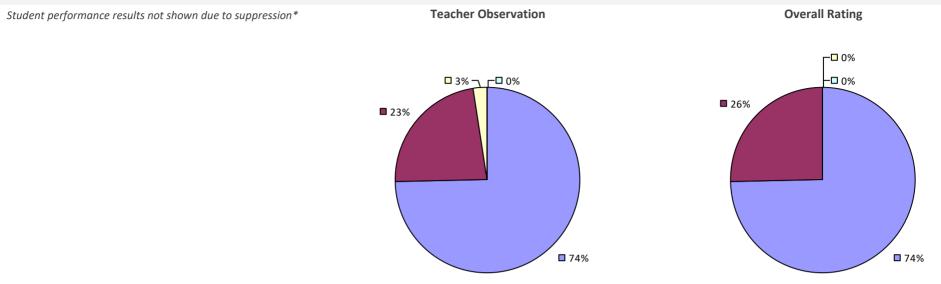

# **ALBANY CITY SD**

### 2018-19 PRINCIPAL EVALUATION RESULTS

**Principal School Visits** 

**Overall Rating** 