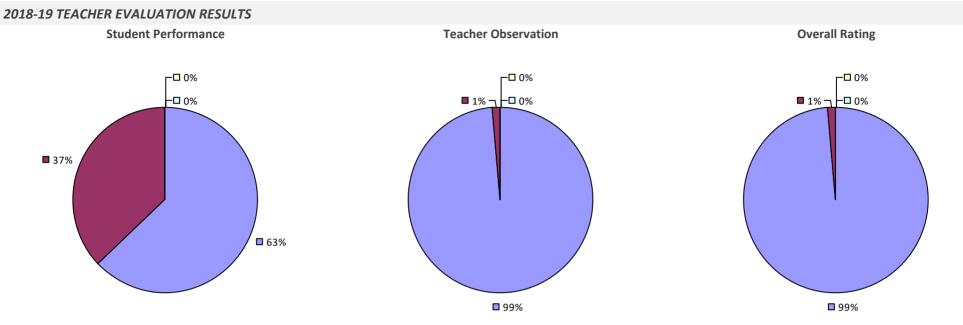

# 2018-19 TEACHER EVALUATION RESULTS **Student Performance Teacher Observation Overall Rating** 🗖 0% · ┌□ 0% **□** 0% ¬ □ 1% ¬ ■ 1% ¬ - □ 0% **1**5% **8**4% **9**9% **9**9%