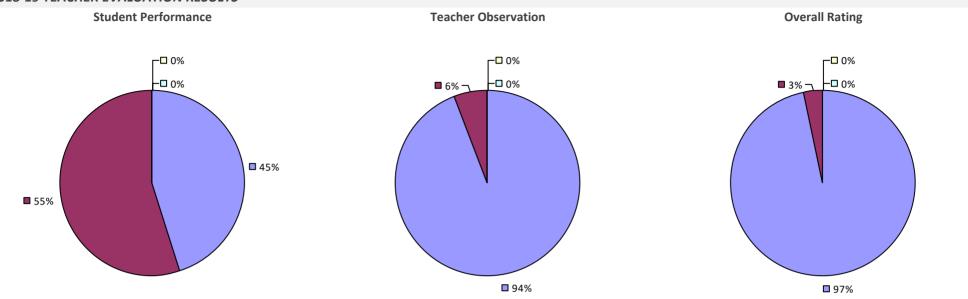

#### **2018-19 TEACHER EVALUATION RESULTS**

**Student Performance** 

Teacher observation results not shown due to suppression\*

Overall results not shown due to suppression\*