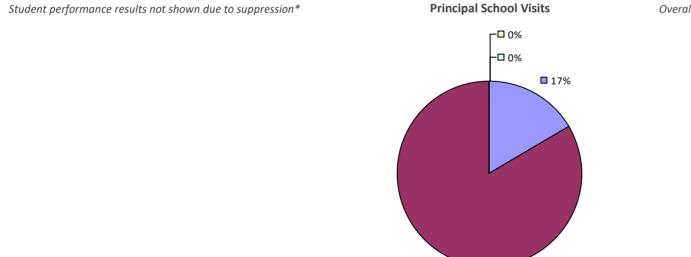

CHER EVALUATION RESULTS NOT SHOWN DUE TO SUPPRESSION\*

# SALAMANCA CITY SD



## SALEM CSD



## SALMON RIVER CSD



# SANDY CREEK CSD



## SARANAC CSD



# SARANAC LAKE CSD



## SARATOGA SPRINGS CITY SD



### 2018-19 PRINCIPAL EVALUATION RESULTS





# **SAUGERTIES CSD**



## SAUQUOIT VALLEY CSD



# SAYVILLE UFSD

### 2018-19 TEACHER EVALUATION RESULTS



# SCARSDALE UFSD



## SCHALMONT CSD



## **SCHENECTADY CITY SD**

### 2018-19 TEACHER EVALUATION RESULTS



# SCHENEVUS CSD



# SCHODACK CSD



# **SCHOHARIE CSD**



## SCHROON LAKE CSD



## SCHUYLERVILLE CSD



## SCIO CSD

#### 2018-19 TEACHER EVALUATION RESULTS

**Student Performance** 

Teacher observation results not shown due to suppression\*

Overall results not shown due to suppression\*



### SCOTIA-GLENVILLE CSD





83%

Overall results not shown due to suppression\*

## SEAFORD UFSD



## SENECA FALLS CSD



### **SEWANHAKA CENTRAL HS DISTRICT**

# 2018-19 TEACHER EVALUATION RESULTS **Student Performance Teacher Observation Overall Rating** 🗖 0% · ┌□ 0% **□** 0% ¬ □ 1% ¬ ■ 1% ¬ - □ 0% **1**5% **8**4% **9**9% **9**9%

#### 2018-19 PRINCIPAL EVALUATION RESULTS

Student performance results not shown due to suppression\*



### SHARON SPRINGS CSD



### SHELTER ISLAND UFSD



### SHENENDEHOWA CSD

#### 2018-19 TEACHER EVALUATION RESULTS



#### 2018-19 PRINCIPAL EVALUATION RESULTS



### SHERBURNE-EARLVILLE CSD



## SHERMAN CSD



#### 2018-19 PRINCIPAL EVALUATION RESULTS NOT SUBMITTED

## SHERRILL CITY SD



#### 2018-19 PRINCIPAL EVALUATION RESULTS



### SHOREHAM-WADING RIVER CSD



### SIDNEY CSD