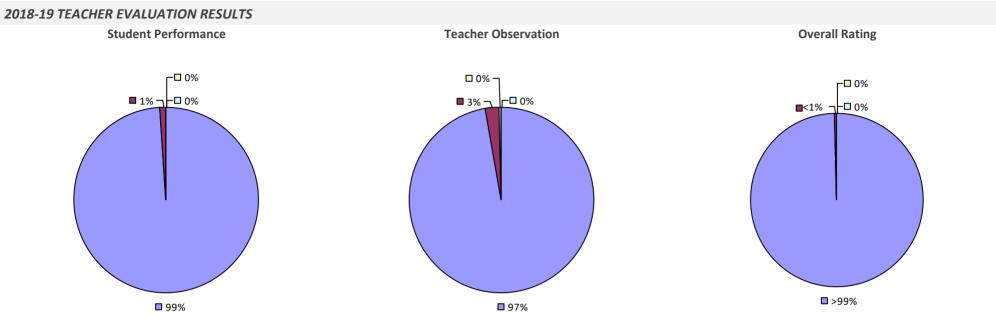

CSD**

#### 2018-19 TEACHER EVALUATION RESULTS



87%

## **IRVINGTON UFSD**

# 2018-19 TEACHER EVALUATION RESULTS Student performance results not shown due to suppression\* Overall results not shown due to suppression\*

## **ISLAND PARK UFSD**





## **ISLAND TREES UFSD**



## **ISLIP UFSD**

#### **2018-19 TEACHER EVALUATION RESULTS**



#### 2018-19 PRINCIPAL EVALUATION RESULTS



# **ITHACA CITY SD**



## **JAMESTOWN CITY SD**





2018-19 PRINCIPAL EVALUATION RESULTS



## JAMESVILLE-DEWITT CSD

#### 2018-19 TEACHER EVALUATION RESULTS



## JASPER-TROUPSBURG CSD



# JEFFER-LEWIS-HAMIL-HERK-ONEIDA BOCES

## 2018-19 TEACHER EVALUATION RESULTS



# **JEFFERSON CSD**

#### 2018-19 TEACHER EVALUATION RESULTS



#### 2018-19 PRINCIPAL EVALUATION RESULTS NOT SUBMITTED

## JERICHO UFSD



## 2018-19 PRINCIPAL EVALUATION RESULTS



# JOHNSBURG CSD

2018-19 TEACHER EVALUATION RESULTS NOT SHOWN DUE TO SUPPRESSION\*

# JOHNSON CITY CSD



# JOHNSTOWN CITY SD



#### 2018-19 PRINCIPAL EVALUATION RESULTS

Student performance results not shown due to suppression\*

Principal School Visits

Overall results not shown due to suppression\*



### JORDAN-ELBRIDGE CSD



### **KATONAH-LEWISBORO UFSD**



# **KEENE CSD**



# **KENDALL CSD**



### **KENMORE-TONAWANDA UFSD**







\* Data is suppressed if 100% of teachers/principals received the same rating or if the total teachers/principals in an LEA is less than five.

# **KINDERHOOK CSD**



### **KINGS PARK CSD**

### 2018-19 TEACHER EVALUATION RESULTS



### 2018-19 PRINCIPAL EVALUATION RESULTS



## **KINGSTON CITY SD**



###