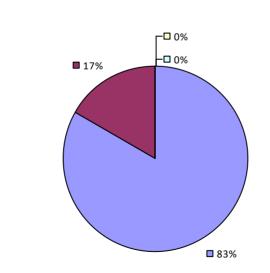

#### **2018-19 TEACHER EVALUATION RESULTS**

**Student Performance** 

Teacher observation results not shown due to suppression\*

Overall results not shown due to suppression\*