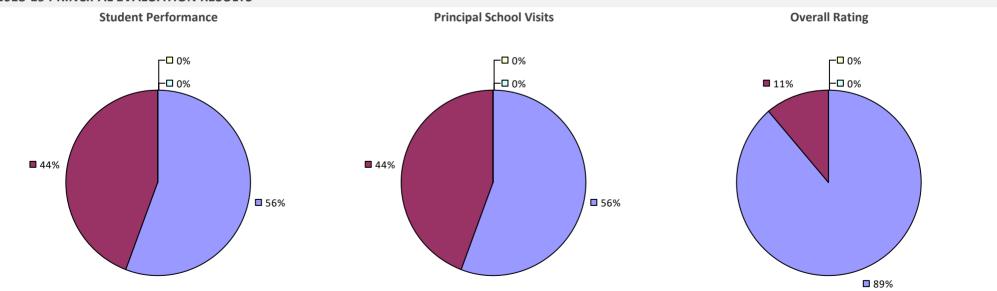

### 2018-19 PRINCIPAL EVALUATION RESULTS

**Principal School Visits** 

**Overall Rating** 