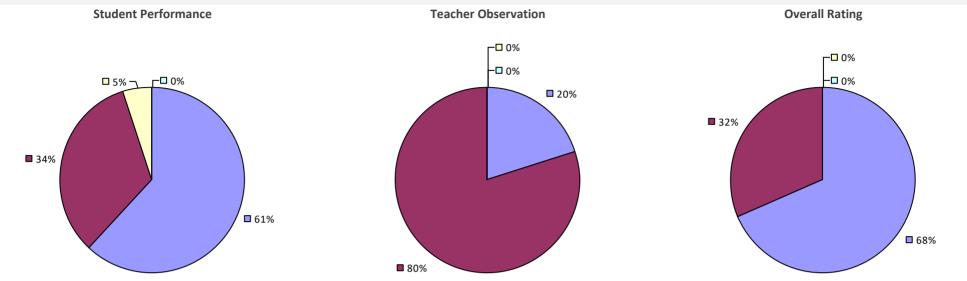

## 2018-19 TEACHER EVALUATION RESULTS **Student Performance Teacher Observation Overall Rating** ┌□ 0% □ 0% ┌□ 0% -0% -□ 0% 🗆 1% 🗆 ┌─□ 6% **1**9% 22% **1**78% **8**1% **9**3%