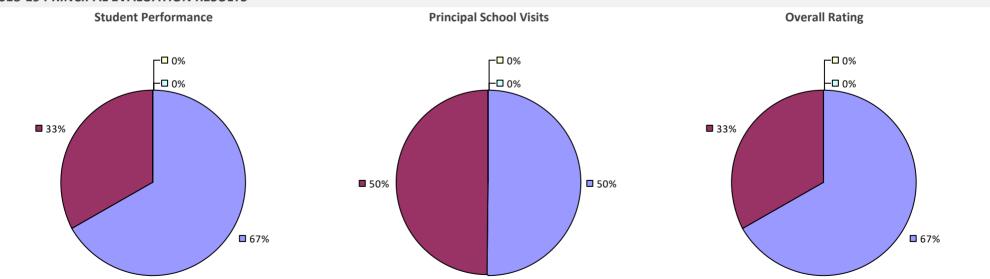

# **ALBANY CITY SD**

### 2018-19 PRINCIPAL EVALUATION RESULTS

**Principal School Visits** 

**Overall Rating** 