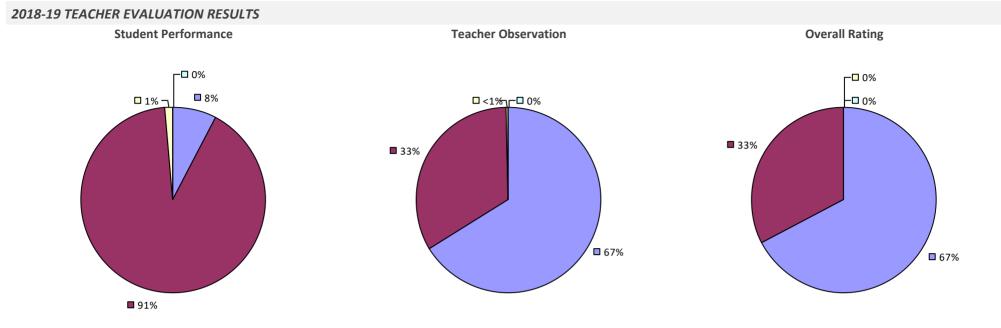

ALUATION RESULTS



\* Data is suppressed if 100% of teachers/principals received the same rating or if the total teachers/principals in an LEA is less than five.

## **HINSDALE CSD**



## HOLLAND CSD



## HOLLAND PATENT CSD



# **HOLLEY CSD**



# HOMER CSD



## **HONEOYE CSD**

#### 2018-19 TEACHER EVALUATION RESULTS



## HONEOYE FALLS-LIMA CSD



## **HOOSIC VALLEY CSD**



# **HOOSICK FALLS CSD**



# **HORNELL CITY SD**



# HORSEHEADS CSD

# 

### 2018-19 PRINCIPAL EVALUATION RESULTS

Student performance results not shown due to suppression\*

Principal School Visits

Overall results not shown due to suppression\*



# **HUDSON CITY SD**



# HUDSON FALLS CSD



## HUNTER-TANNERSVILLE CSD

#### 2018-19 TEACHER EVALUATION RESULTS



## **HUNTINGTON UFSD**



# **HYDE PARK CSD**



### 2018-19 PRINCIPAL EVALUATION RESULTS

Student performance results not shown due to suppression\*



## **INDIAN LAKE CSD**

#### 2018-19 TEACHER EVALUATION RESULTS

**Student Performance** 

Teacher observation results not shown due to suppression\*

Overall results not shown due to suppression\*



## **INDIAN RIVER CSD**



## **INLET COMN SD**

2018-19 TEACHER EVALUATION RESULTS NOT SHOWN DUE TO SUPPRESSION\*

# **IROQUOIS CSD**

#### 2018-19 TEACHER EVALUATION RESULTS



87%

## **IRVINGTON UFSD**

# 2018-19 TEACHER EVALUATION RESULTS Student performance results not shown due to suppression\* Overall results not shown due to suppression\*

## **ISLAND PARK UFSD**





## **ISLAND TREES UFSD**



## **ISLIP UFSD**

#### **2018-19 TEACHER EVALUATION RESULTS**



#### 2018-19 PRINCI