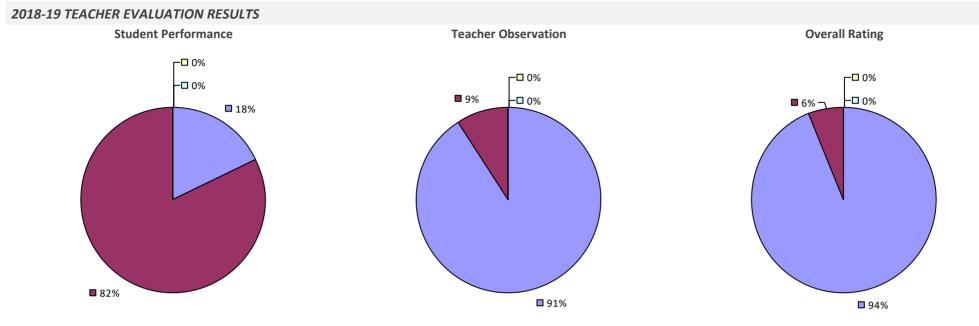

## 2018-19 TEACHER EVALUATION RESULTS **Student Performance Teacher Observation Overall Rating** ┌□ 0% □ 0% ┌□ 0% -0% -□ 0% 🗆 1% 🗆 ┌─□ 6% **1**9% 22% **1**78% **8**1% **9**3%