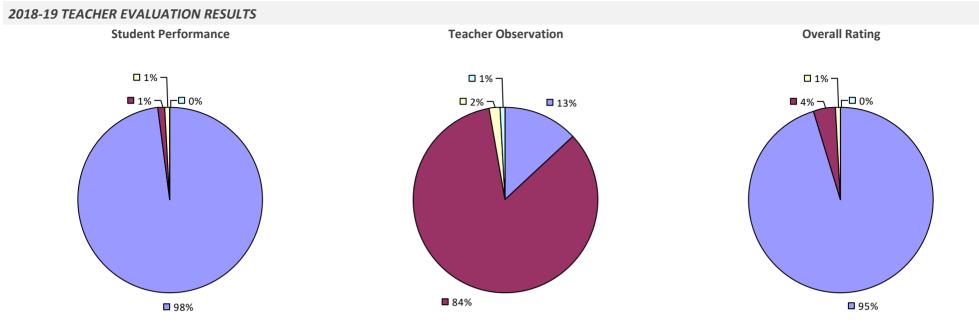

#### **2018-19 TEACHER EVALUATION RESULTS**

**Student Performance** 

Teacher observation results not shown due to suppression\*

Overall results not shown due to suppression\*