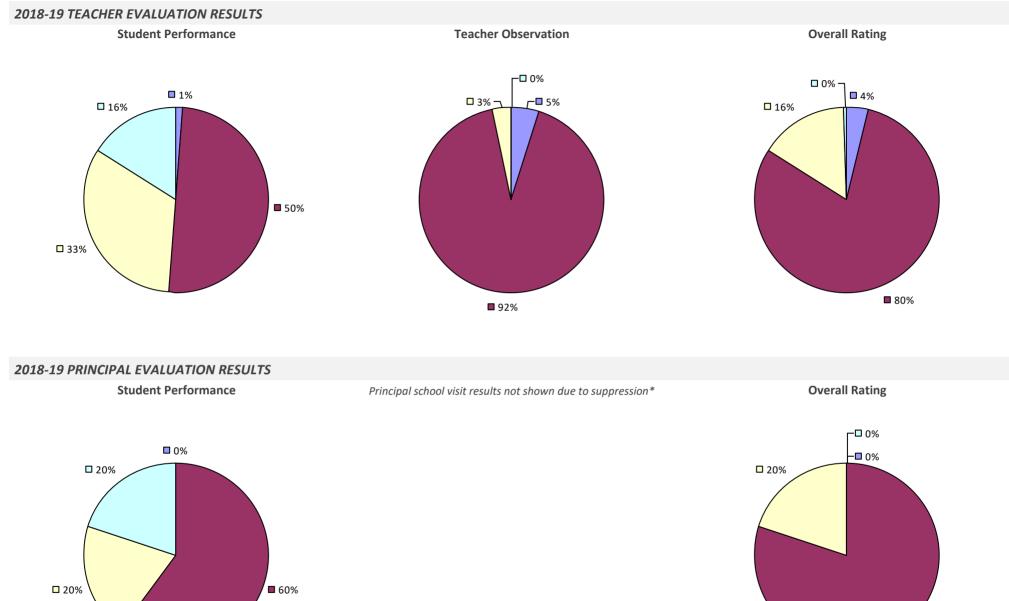

# **ADDISON CSD**

#### **2018-19 TEACHER EVALUATION RESULTS**

**Student Performance** 

Teacher observation results not shown due to suppression\*

Overall results not shown due to suppression\*