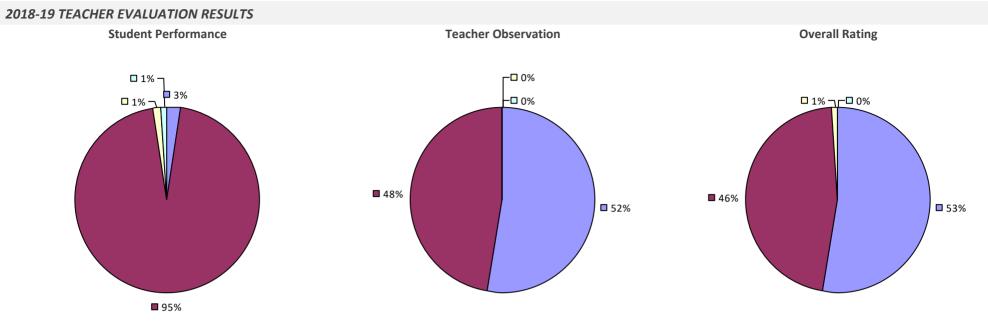

# **AFTON CSD**

## **AKRON CSD**

#### **2018-19 TEACHER EVALUATION RESULTS**

**Student Performance** 

Teacher observation results not shown due to suppression\*

Overall results not shown due to suppression\*