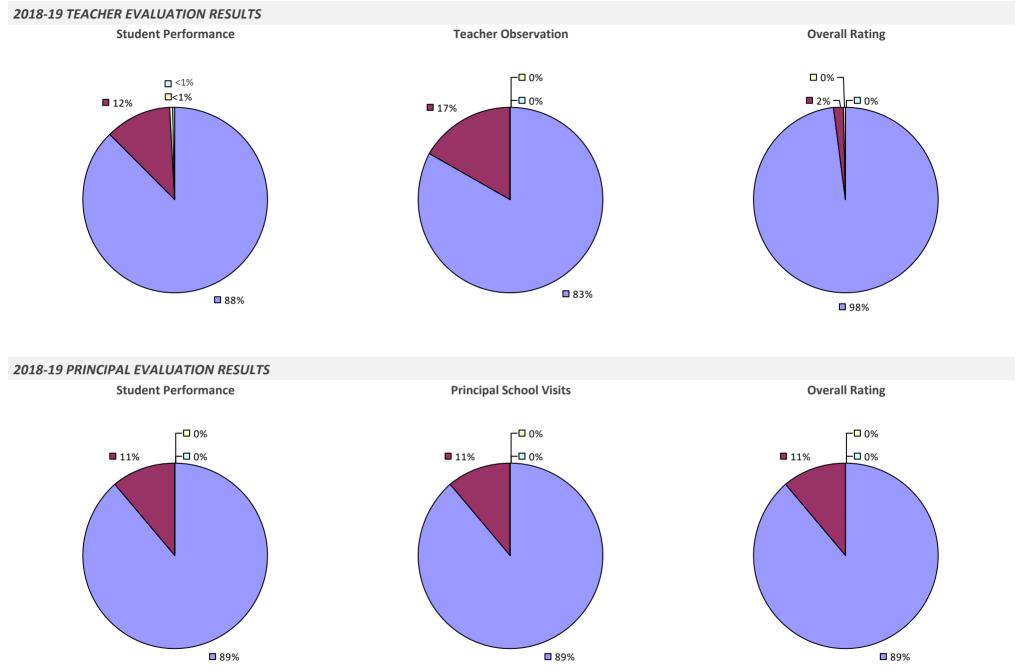

CIPAL EVALUATION RESULTS

Student Performance

Principal school visit results not shown due to suppression\* Overall results not shown due to suppression\*



## **MALVERNE UFSD**



## MAMARONECK UFSD

# 

### 2018-19 PRINCIPAL EVALUATION RESULTS

Student performance results not shown due to suppression\*



# MANCHESTER-SHORTSVILLE CSD (RED JACK

### 2018-19 TEACHER EVALUATION RESULTS



## **MANHASSET UFSD**

#### 2018-19 TEACHER EVALUATION RESULTS



# **MARATHON CSD**

#### 2018-19 TEACHER EVALUATION RESULTS



# MARCELLUS CSD



## **MARGARETVILLE CSD**

#### 2018-19 TEACHER EVALUATION RESULTS



### **MARION CSD**



#### 2018-19 PRINCIPAL EVALUATION RESULTS NOT SHOWN DUE TO SUPPRESSION\*

#### HIGHLY EFFECTIVE EFFECTIVE DEVELOPING INEFFECTIVE

# MARLBORO CSD



## MASSAPEQUA UFSD



## **MASSENA CSD**



**Principal School Visits** 

### 2018-19 PRINCIPAL EVALUATION RESULTS









### MATTITUCK-CUTCHOGUE UFSD



# **MAYFIELD CSD**

### 2018-19 TEACHER EVALUATION RESULTS



## **MCGRAW CSD**



## **MECHANICVILLE CITY SD**



## **MEDINA CSD**



# **MENANDS UFSD**



# **MERRICK UFSD**



# **MEXICO CSD**



## MIDDLE COUNTRY CSD



# MIDDLEBURGH CSD



# **MIDDLETOWN CITY SD**



2018-19 PRINCIPAL EVALUATION RESULTS



# **MILFORD CSD**

## 2018-19 TEACHER EVALUATION RESULTS



# MILLBROOK CSD



# MILLER PLACE UFSD



# **MINEOLA UFSD**

## 2018-19 TEACHER EVALUATION RESULTS



# **MINERVA CSD**

# 2018-19 TEACHER EVALUATION RESULTS Student performance results not shown due to suppression\* Teacher Observation Overall results not shown due to suppression\*

89%