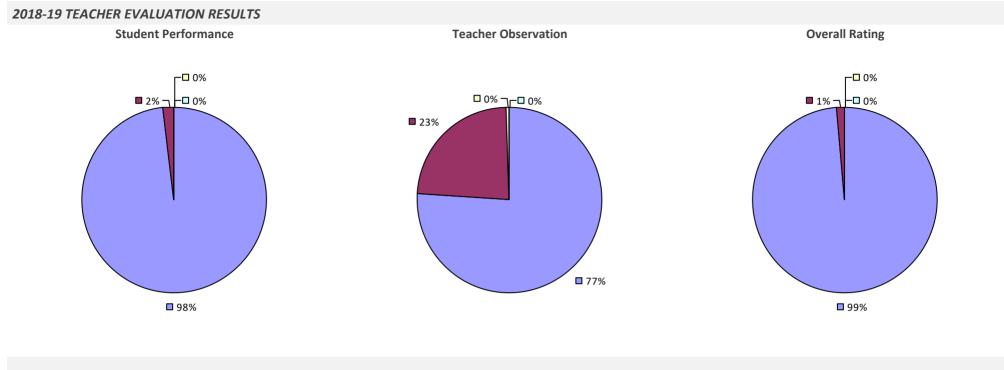

#### **2018-19 TEACHER EVALUATION RESULTS**

**Student Performance** 

Teacher observation results not shown due to suppression\*

Overall results not shown due to suppression\*

### 2018-19 TEACHER EVALUATION RESULTS