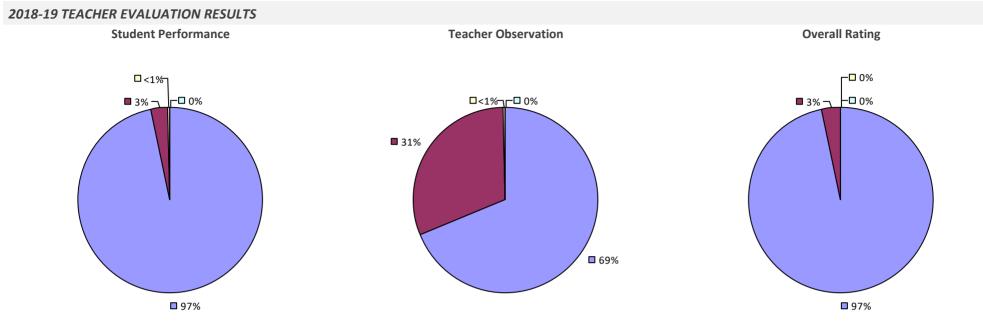

# 2018-19 TEACHER EVALUATION RESULTS **Student Performance Teacher Observation Overall Rating** ┌─□ 0% □ 0% ┌─□ 0% -0% -0% □ 4% ¬ ┌─□ 2% **1**9% 20% ■ 80% **8**1% **9**4%