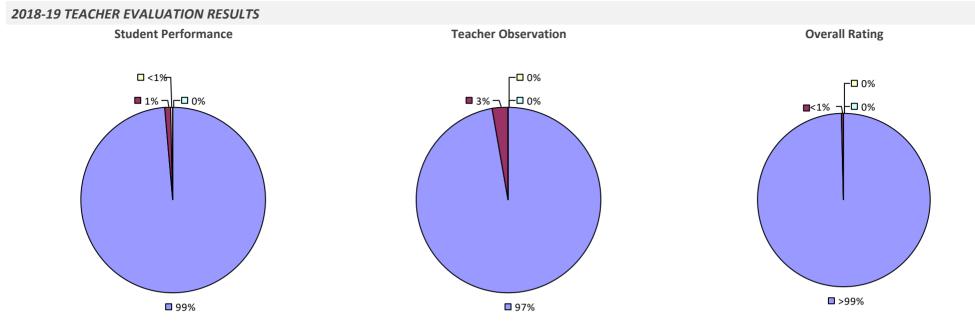

N CITY SD**



2018-19 PRINCIPAL EVALUATION RESULTS



# **MILFORD CSD**

## 2018-19 TEACHER EVALUATION RESULTS



# MILLBROOK CSD



# MILLER PLACE UFSD



# **MINEOLA UFSD**

## 2018-19 TEACHER EVALUATION RESULTS



# **MINERVA CSD**

# 2018-19 TEACHER EVALUATION RESULTS Student performance results not shown due to suppression\* Teacher Observation Overall results not shown due to suppression\*

89%



# MINISINK VALLEY CSD



# **MONROE 1 BOCES**





## 2018-19 PRINCIPAL EVALUATION RESULTS

Student performance results not shown due to suppression\*



Overall results not shown due to suppression\*

# **MONROE 2-ORLEANS BOCES**





**1**7%

Student Performance

┌□ 0%

-🗆 0%



**Principal School Visits** 

Overall results not shown due to suppression\*

**8**3%

# MONROE-WOODBURY CSD



# **MONTAUK UFSD**

## 2018-19 TEACHER EVALUATION RESULTS



# **MONTICELLO CSD**





## 2018-19 PRINCIPAL EVALUATION RESULTS



# **MORAVIA CSD**



# **MORIAH CSD**



# **MORRIS CSD**



# **MORRISTOWN CSD**



# **MORRISVILLE-EATON CSD**



# **MOUNT MARKHAM CSD**



# **MT MORRIS CSD**



# **MT PLEASANT CSD**



# MT PLEASANT-BLYTHEDALE UFSD

2018-19 TEACHER EVALUATION RESULTS NOT SHOWN DUE TO SUPPRESSION\*

# MT PLEASANT-COTTAGE UFSD



# **MT SINAI UFSD**

## 2018-19 TEACHER EVALUATION RESULTS



# MT VERNON SCHOOL DISTRICT



# NANUET UFSD



# NAPLES CSD

2018-19 TEACHER EVALUATION RESULTS NOT SHOWN DUE TO SUPPRESSION\*

# **NASSAU BOCES**



# **NEW HARTFORD CSD**

## 2018-19 TEACHER EVALUATION RESULTS





## NEW HYDE PARK-GARDEN CITY PARK UFSD

#### 2018-19 TEACHER EVALUATI