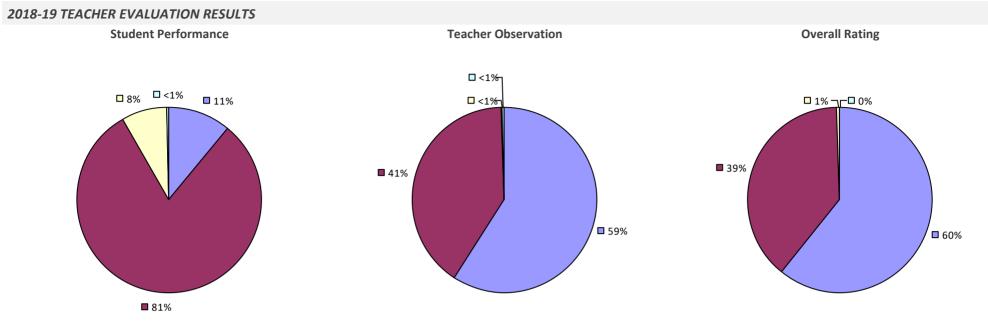

#### **2018-19 TEACHER EVALUATION RESULTS**

**Student Performance** 

Teacher observation results not shown due to suppression\*

Overall results not shown due to suppression\*