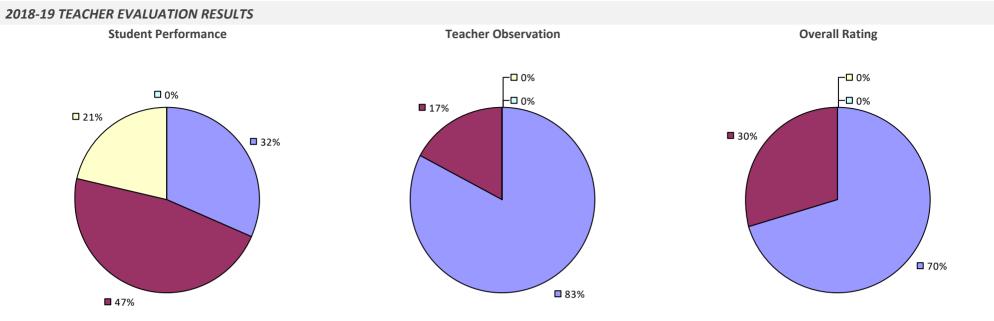

# 2018-19 TEACHER EVALUATION RESULTS **Student Performance Teacher Observation Overall Rating** ┌─□ 0% □ 0% ┌─□ 0% -0% -0% □ 4% ¬ ┌─□ 2% **1**9% 20% ■ 80% **8**1% **9**4%