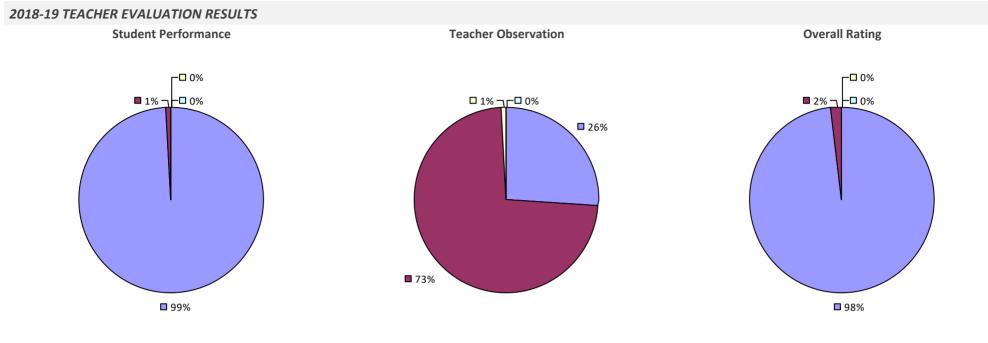

#### **2018-19 TEACHER EVALUATION RESULTS**

**Student Performance** 

Teacher observation results not shown due to suppression\*

Overall results not shown due to suppression\*