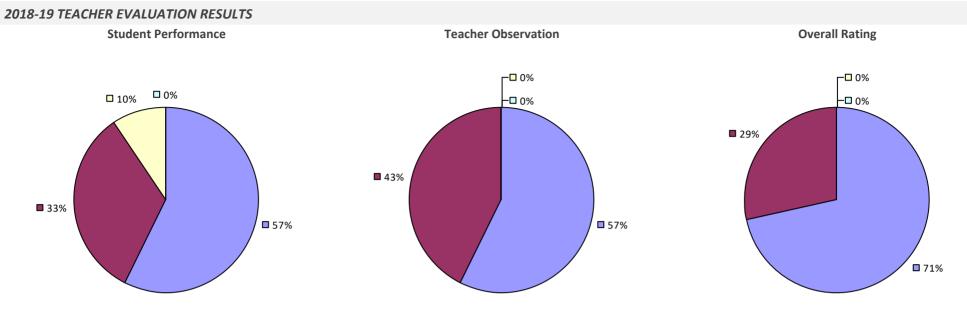

#### **2018-19 TEACHER EVALUATION RESULTS**

**Student Performance** 

Teacher observation results not shown due to suppression\*

Overall results not shown due to suppression\*