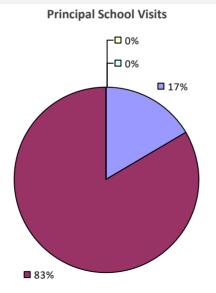

### 2018-19 PRINCIPAL EVALUATION RESULTS

**Principal School Visits** 

**Overall Rating** 