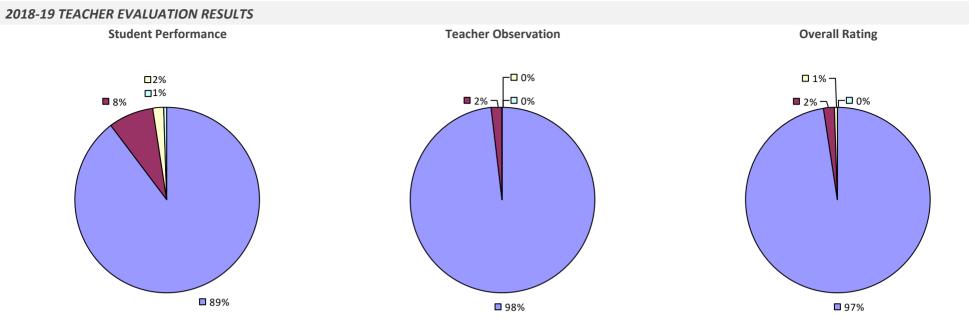

### 2018-19 TEACHER EVALUATION RESULTS

**Student Performance** 

Teacher observation results not shown due to suppression\*

Overall results not shown due to suppression\*