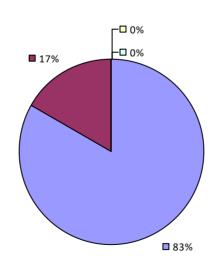

# **MONROE 2-ORLEANS BOCES**

**1**7%

Student Performance

┌□ 0%

-🗆 0%

**Principal School Visits** 

Overall results not shown due to suppression\*

**8**3%