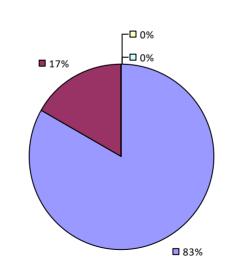

# **MONROE 2-ORLEANS BOCES**

**1**7%

Student Performance

┌□ 0%

-🗆 0%

**Principal School Visits** 

Overall results not shown due to suppression\*

**8**3%