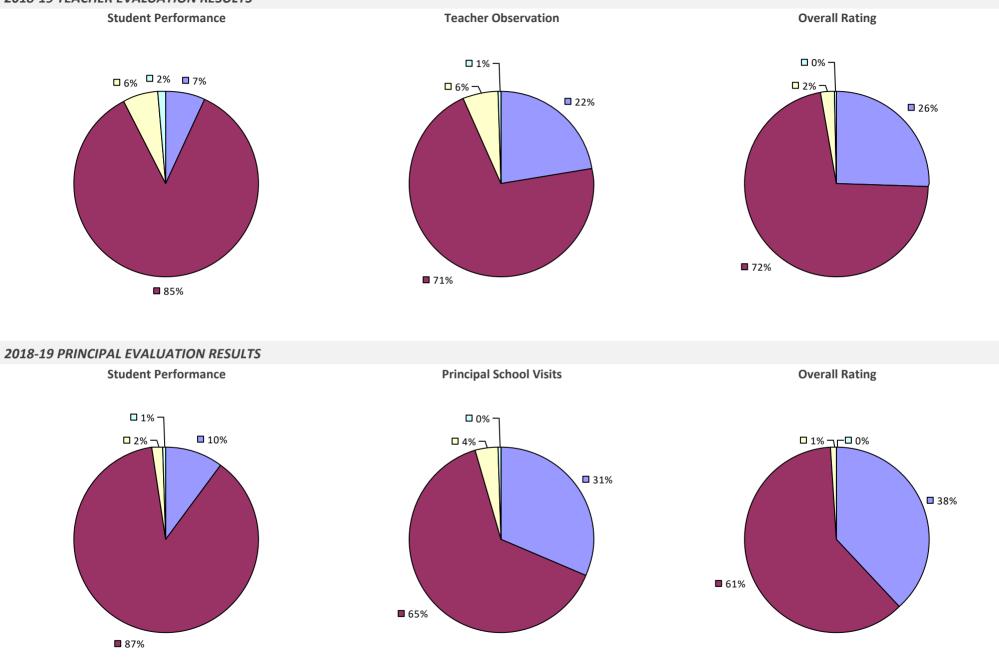

**NORTH SHORE CSD**

## 2018-19 TEACHER EVALUATION RESULTS

**Student Performance** 

*Teacher observation results not shown due to suppression\** 

Overall results not shown due to suppression\*



# NORTH SYRACUSE CSD



## 2018-19 PRINCIPAL EVALUATION RESULTS

Student performance results not shown due to suppression\*



## NORTH TONAWANDA CITY SD





## NORTH WARREN CSD



# NORTHEAST CSD



## NORTHEASTERN CLINTON CSD



## NORTHERN ADIRONDACK CSD



# NORTHPORT-EAST NORTHPORT UFSD



# NORTHVILLE CSD



# **NORWICH CITY SD**



## NORWOOD-NORFOLK CSD



## NY MILLS UFSD



## 2018-19 PRINCIPAL EVALUATION RESULTS NOT SHOWN DUE TO SUPPRESSION\*

#### HIGHLY EFFECTIVE EFFECTIVE DEVELOPING INEFFECTIVE

# NYACK UFSD





# NYC CHANCELLOR'S OFFICE

### 2018-19 TEACHER EVALUATION RESULTS



# **OAKFIELD-ALABAMA CSD**



# **OCEANSIDE UFSD**



# **ODESSA-MONTOUR CSD**



# **OGDENSBURG CITY SD**



# **OLEAN CITY SD**



# **ONEIDA CITY SD**



Student performance results not shown due to suppression\*



Overall results not shown due to suppression\*

# **ONEIDA-HERKIMER-MADISON BOCES**



# **ONEONTA CITY SD**

#### 2018-19 TEACHER EVALUATION RESULTS



# **ONONDAGA CSD**



## **ONONDAGA-CORTLAND-MADISON BOCES**

### 2018-19 TEACHER EVALUATION RESULTS



# **ONTEORA CSD**



# **OPPENHEIM-EPHRATAH-ST. JOHNSVILLE CS**

#### 2018-19 TEACHER EVALUATION RESULTS



## **ORANGE-ULSTER BOCES**

#### 2018-19 TEACHER EVALUATION RESULTS



2018-19 PRINCIPAL EVALUATION RESULTS



# **ORCHARD PARK CSD**



# **ORISKANY CSD**



### **ORLEANS-NIAGARA BOCES**



### 2018-19 PRINCIPAL