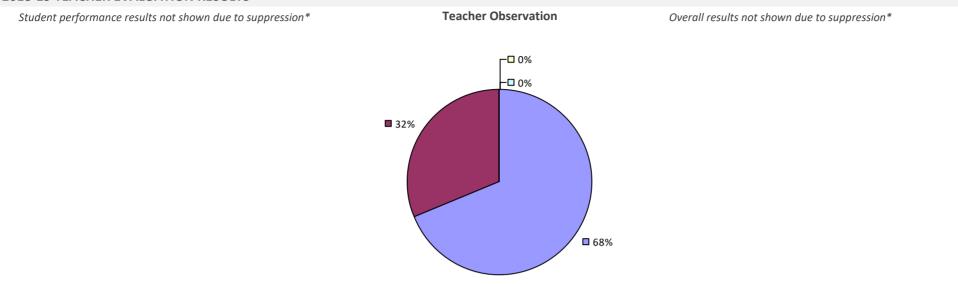

# **ALBANY CITY SD**

### 2018-19 PRINCIPAL EVALUATION RESULTS

**Principal School Visits** 

**Overall Rating** 