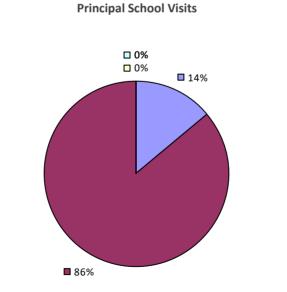

### 2018-19 PRINCIPAL EVALUATION RESULTS

**Principal School Visits** 

**Overall Rating** 