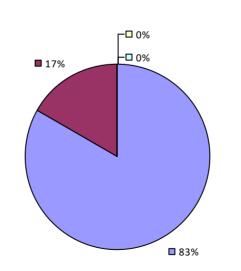

# **MONROE 2-ORLEANS BOCES**

**1**7%

Student Performance

┌□ 0%

-🗆 0%

**Principal School Visits** 

Overall results not shown due to suppression\*

**8**3%