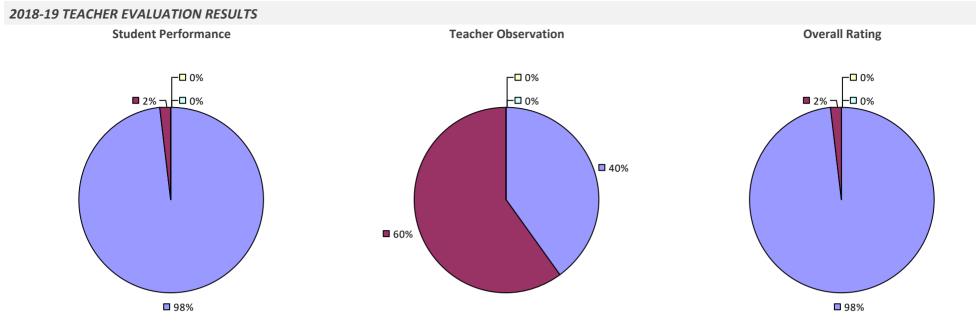

#### **2018-19 TEACHER EVALUATION RESULTS**

**Student Performance** 

Teacher observation results not shown due to suppression\*

Overall results not shown due to suppression\*