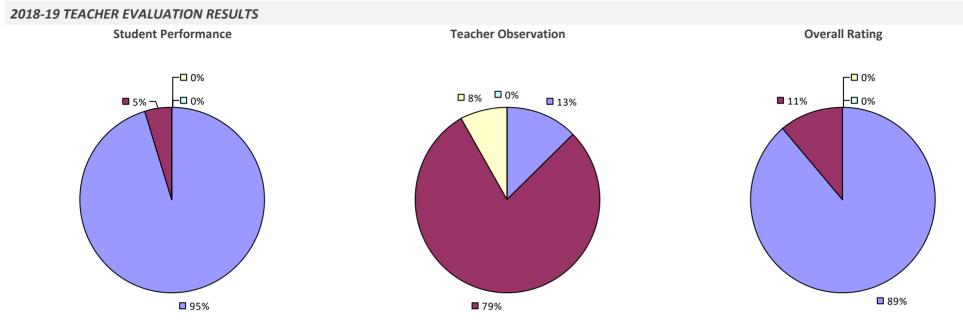

# 2018-19 TEACHER EVALUATION RESULTS **Student Performance Teacher Observation Overall Rating** ┌─□ 0% □ 0% ┌─□ 0% -0% -0% □ 4% ¬ ┌─□ 2% **1**9% 20% ■ 80% **8**1% **9**4%