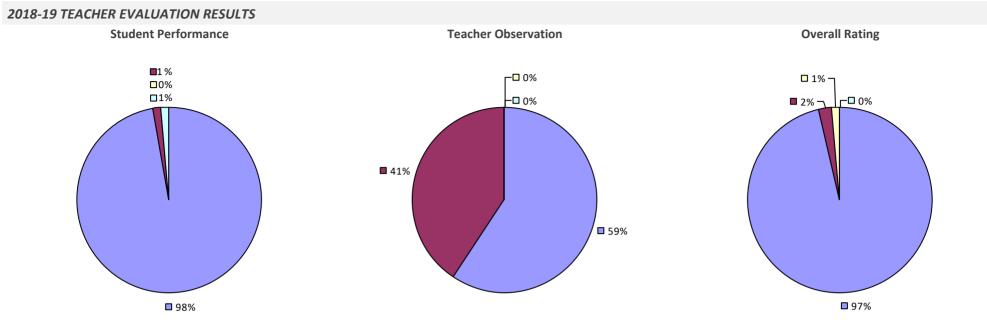

INCIPAL EVALUATION RESULTS

Student performance results not shown due to suppression\*

**Principal School Visits** 

Overall results not shown due to suppression\*



## SOUTH JEFFERSON CSD



### SOUTH KORTRIGHT CSD

#### 2018-19 TEACHER EVALUATION RESULTS



## SOUTH LEWIS CSD

#### 2018-19 TEACHER EVALUATION RESULTS

**0**92%

**Student Performance** 

□ 1% - <sup>□</sup> 2% ■ 5%

Teacher observation results not shown due to suppression\*

**Overall Rating** 



### SOUTH ORANGETOWN CSD



## SOUTH SENECA CSD



### SOUTHAMPTON UFSD



## SOUTHERN CAYUGA CSD

## 

## SOUTHOLD UFSD



## SOUTHWESTERN CSD AT JAMESTOWN



### SPACKENKILL UFSD



## SPENCERPORT CSD



## SPENCER-VAN ETTEN CSD



# **SPRINGS UFSD**

### 2018-19 TEACHER EVALUATION RESULTS



# SPRINGVILLE-GRIFFITH INST CSD



## **ST LAWRENCE-LEWIS BOCES**

#### 2018-19 TEACHER EVALUATION RESULTS



# **ST REGIS FALLS CSD**



# **STAMFORD CSD**



# **STARPOINT CSD**



# **STILLWATER CSD**



## STOCKBRIDGE VALLEY CSD

## **2018-19 TEACHER EVALUATION RESULTS**



# **SUFFERN CSD**



## 2018-19 PRINCIPAL EVALUATION RESULTS

Student performance results not shown due to suppression\*



# **SULLIVAN BOCES**



# SULLIVAN WEST CSD



## SUSQUEHANNA VALLEY CSD

## 2018-19 TEACHER EVALUATION RESULTS

Student Performance

Teacher observation results not shown due to suppression\*

**Overall Rating** 



# SWEET HOME CSD



# SYOSSET CSD

#### 2018-19 TEACHER EVALUATION RESULTS



# SYRACUSE CITY SD



82%

# **TACONIC HILLS CSD**



# THOUSAND ISLANDS CSD



# THREE VILLAGE CSD



# **TICONDEROGA CSD**



# **TIO