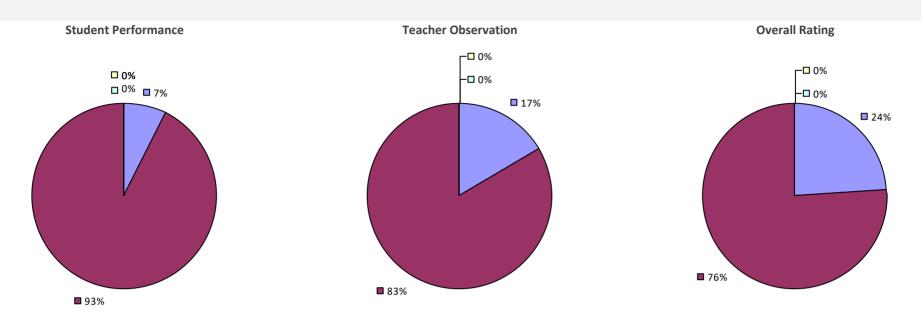

** 0% ¬ □ 1% ¬ ■ 1% ¬ - □ 0% **1**5% **8**4% **9**9% **9**9%

#### 2018-19 PRINCIPAL EVALUATION RESULTS

Student performance results not shown due to suppression\*



### SHARON SPRINGS CSD



### SHELTER ISLAND UFSD



### SHENENDEHOWA CSD

#### 2018-19 TEACHER EVALUATION RESULTS



#### 2018-19 PRINCIPAL EVALUATION RESULTS



### SHERBURNE-EARLVILLE CSD



## SHERMAN CSD



#### 2018-19 PRINCIPAL EVALUATION RESULTS NOT SUBMITTED

## SHERRILL CITY SD



#### 2018-19 PRINCIPAL EVALUATION RESULTS



### SHOREHAM-WADING RIVER CSD



### SIDNEY CSD



## SILVER CREEK CSD



## SKANEATELES CSD



## **SMITHTOWN CSD**



#### 2018-19 PRINCIPAL EVALUATION RESULTS



Principal school visit results not shown due to suppression\* Overall results not shown due to suppression\*



### **SODUS CSD**



## **SOLVAY UFSD**



### **SOMERS CSD**



## SOUTH COLONIE CSD



## SOUTH COUNTRY CSD

## 

#### 2018-19 PRINCIPAL EVALUATION RESULTS



### SOUTH GLENS FALLS CSD

### 2018-19 TEACHER EVALUATION RESULTS **Overall Rating Student Performance Teacher Observation** ┌─□ 0% ┌─□ 0% ┌□ 0% -🗆 0% -🗖 0% □<1%<sub>1</sub> **------6**% **3**1% **3**3% 67% 69% **9**4%

#### 2018-19 PRINCIPAL EVALUATION RESULTS

Student performance results not shown due to suppression\*



### SOUTH HUNTINGTON UFSD



#### 2018-19 PRINCIPAL EVALUATION RESULTS

Student performance results not shown due to suppression\*

**Principal School Visits** 

Overall results not shown due to suppression\*



## SOUTH JEFFERSON CSD



### SOUTH KORTRIGHT CSD

#### 2018-19 TEACHER EVALUATION RESULTS



## SOUTH LEWIS CSD

#### 20