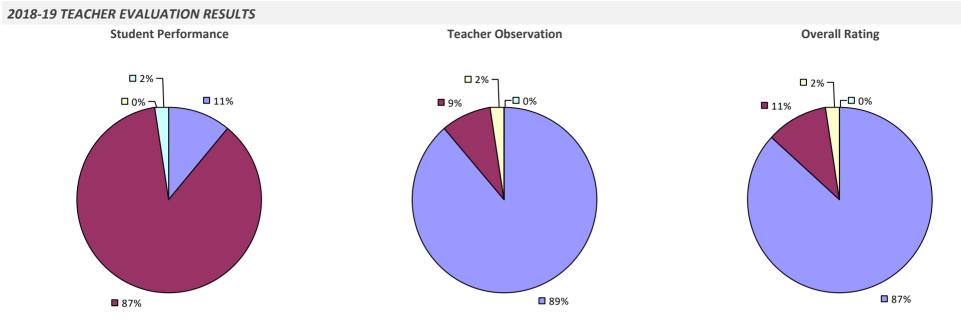

OWAGA-MARYVALE UFSD



# CHEEKTOWAGA-SLOAN UFSD

# 2018-19 TEACHER EVALUATION RESULTS **Student Performance Teacher Observation Overall Rating** ┌─□ 0% □ 0% ┌─□ 0% -0% -0% □ 4% ¬ ┌─□ 2% **1**9% 20% ■ 80% **8**1% **9**4%

# **CHENANGO FORKS CSD**

## 2018-19 TEACHER EVALUATION RESULTS



# **CHENANGO VALLEY CSD**



## **CHERRY VALLEY-SPRINGFIELD CSD**

### 2018-19 TEACHER EVALUATION RESULTS



# **CHESTER UFSD**



# **CHITTENANGO CSD**







# **CHURCHVILLE-CHILI CSD**



# **CINCINNATUS CSD**



# **CLARENCE CSD**



# **CLARKSTOWN CSD**



## 2018-19 PRINCIPAL EVALUATION RESULTS





# **CLEVELAND HILL UFSD**



# **CLIFTON-FINE CSD**



# **CLINTON CSD**



## **CLINTON-ESSEX-WARREN-WASHING BOCES**

#### 2018-19 TEACHER EVALUATION RESULTS



## CLYDE-SAVANNAH CSD



# **CLYMER CSD**



## COBLESKILL-RICHMONDVILLE CSD



# **COHOES CITY SD**



## **COLD SPRING HARBOR CSD**

## 2018-19 TEACHER EVALUATION RESULTS



## **COLTON-PIERREPONT CSD**

## 2018-19 TEACHER EVALUATION RESULTS



## **COMMACK UFSD**

#### 2018-19 TEACHER EVALUATION RESULTS



# **CONNETQUOT CSD**



## 2018-19 PRINCIPAL EVALUATION RESULTS





# **COOPERSTOWN CSD**



# **COPENHAGEN CSD**



# **COPIAGUE UFSD**



# **CORINTH CSD**



# **CORNING CITY SD**

## 2018-19 TEACHER EVALUATION RESULTS



# **CORNWALL CSD**

## 2018-19 TEACHER EVALUATION RESULTS



# **CORTLAND CITY SD**







# **COXSACKIE-ATHENS CSD**



## **CROTON-HARMON UFSD**



## 2018-19 PRINCIPAL EVALUATION RESULTS NOT SHOWN DUE TO SUPPRESSION\*

#### HIGHLY EFFECTIVE EFFECTIVE DEVELOPING INEFFECTIVE

# **CROWN POINT CSD**



# C