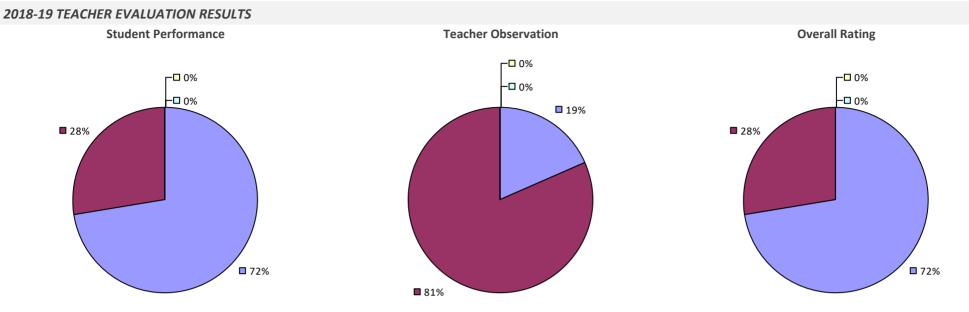

## 2018-19 TEACHER EVALUATION RESULTS **Student Performance Teacher Observation Overall Rating** ┌□ 0% □ 0% ┌□ 0% -0% -□ 0% 🗆 1% 🗆 ┌─□ 6% **1**9% 22% **1**78% **8**1% **9**3%