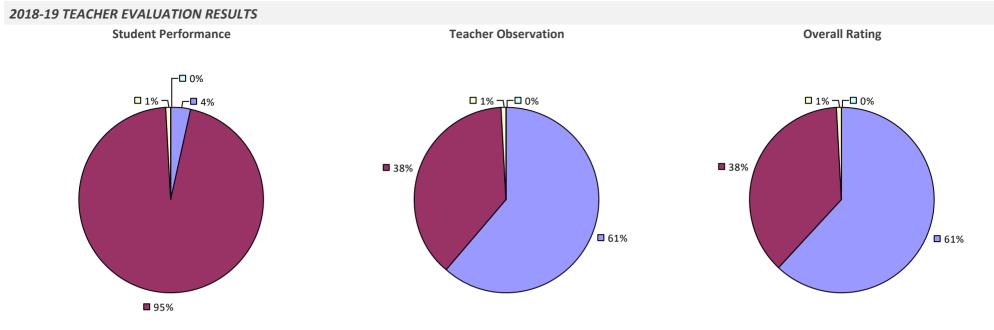

# 2018-19 TEACHER EVALUATION RESULTS **Student Performance Teacher Observation Overall Rating** 🗖 0% · ┌□ 0% **□** 0% ¬ □ 1% ¬ ■ 1% ¬ - □ 0% **1**5% **8**4% **9**9% **9**9%