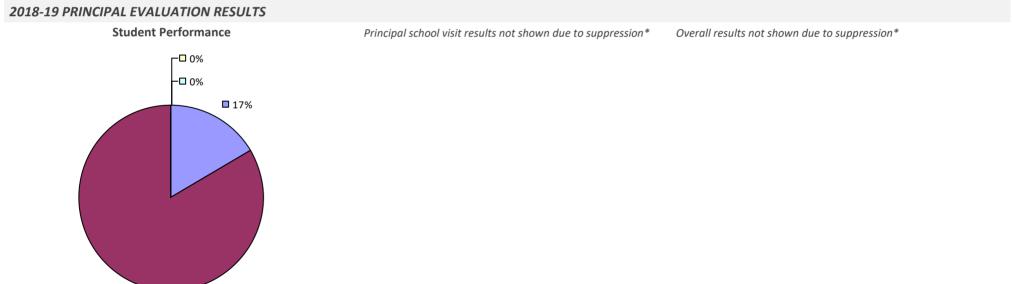

# **MONROE 2-ORLEANS BOCES**

**1**7%

Student Performance

┌□ 0%

-🗆 0%

**Principal School Visits** 

Overall results not shown due to suppression\*

**8**3%