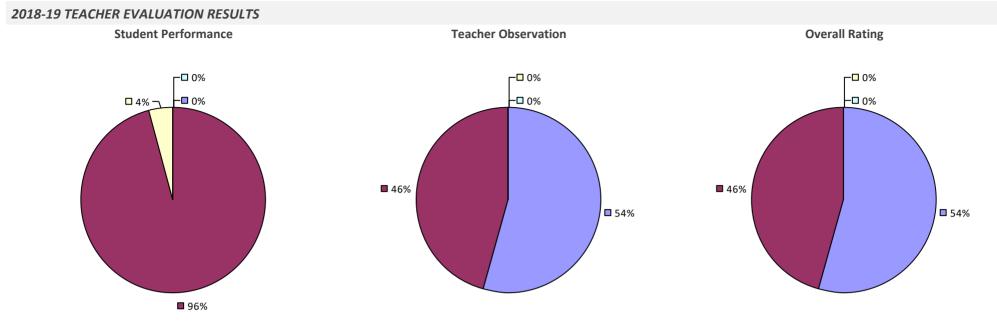

## 2018-19 TEACHER EVALUATION RESULTS **Student Performance Teacher Observation Overall Rating** ┌□ 0% □ 0% ┌□ 0% -0% -□ 0% 🗆 1% 🗆 ┌─□ 6% **1**9% 22% **1**78% **8**1% **9**3%