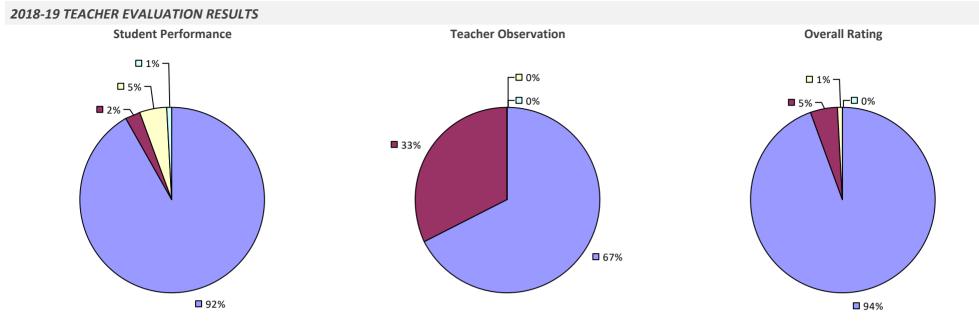

## 2018-19 TEACHER EVALUATION RESULTS **Student Performance Teacher Observation Overall Rating** ┌□ 0% □ 0% ┌□ 0% -0% -□ 0% 🗆 1% 🗆 ┌─□ 6% **1**9% 22% **1**78% **8**1% **9**3%