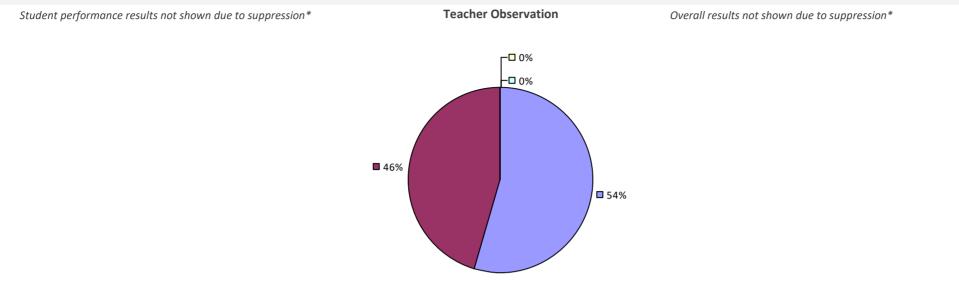

### 2018-19 TEACHER EVALUATION RESULTS

**Student Performance** 

Teacher observation results not shown due to suppression\*

Overall results not shown due to suppression\*