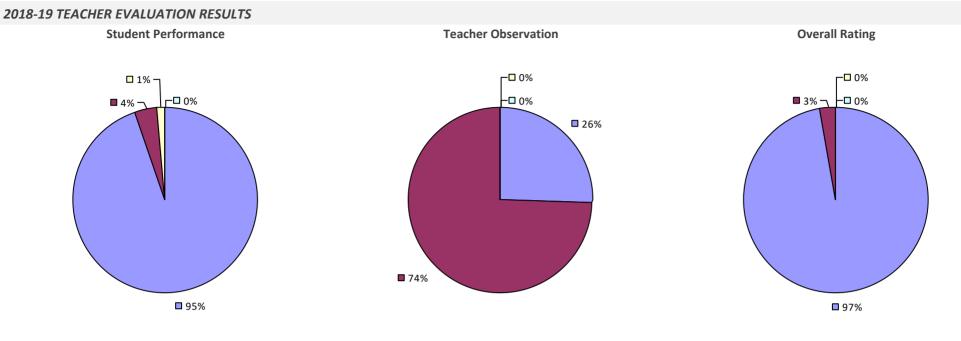

SD



# **MINEOLA UFSD**

## 2018-19 TEACHER EVALUATION RESULTS



# **MINERVA CSD**

# 2018-19 TEACHER EVALUATION RESULTS Student performance results not shown due to suppression\* Teacher Observation Overall results not shown due to suppression\*

89%



# MINISINK VALLEY CSD



# **MONROE 1 BOCES**





## 2018-19 PRINCIPAL EVALUATION RESULTS

Student performance results not shown due to suppression\*



Overall results not shown due to suppression\*

# **MONROE 2-ORLEANS BOCES**





**1**7%

Student Performance

┌□ 0%

-🗆 0%



**Principal School Visits** 

Overall results not shown due to suppression\*

**8**3%

# MONROE-WOODBURY CSD



# **MONTAUK UFSD**

## 2018-19 TEACHER EVALUATION RESULTS



# **MONTICELLO CSD**





## 2018-19 PRINCIPAL EVALUATION RESULTS



# **MORAVIA CSD**



# **MORIAH CSD**



# **MORRIS CSD**



# **MORRISTOWN CSD**



# **MORRISVILLE-EATON CSD**



# **MOUNT MARKHAM CSD**



# **MT MORRIS CSD**



# **MT PLEASANT CSD**



# MT PLEASANT-BLYTHEDALE UFSD

2018-19 TEACHER EVALUATION RESULTS NOT SHOWN DUE TO SUPPRESSION\*

# MT PLEASANT-COTTAGE UFSD



# **MT SINAI UFSD**

## 2018-19 TEACHER EVALUATION RESULTS



# MT VERNON SCHOOL DISTRICT



# NANUET UFSD



# NAPLES CSD

2018-19 TEACHER EVALUATION RESULTS NOT SHOWN DUE TO SUPPRESSION\*

# **NASSAU BOCES**



# **NEW HARTFORD CSD**

## 2018-19 TEACHER EVALUATION RESULTS





## NEW HYDE PARK-GARDEN CITY PARK UFSD

#### 2018-19 TEACHER EVALUATION RESULTS

# **NEW LEBANON CSD**



# **NEW PALTZ CSD**



# **NEW ROCHELLE CITY SD**



## 2018-19 PRINCIPAL EVALUATION RESULTS NOT SUBMITTED

2018-1