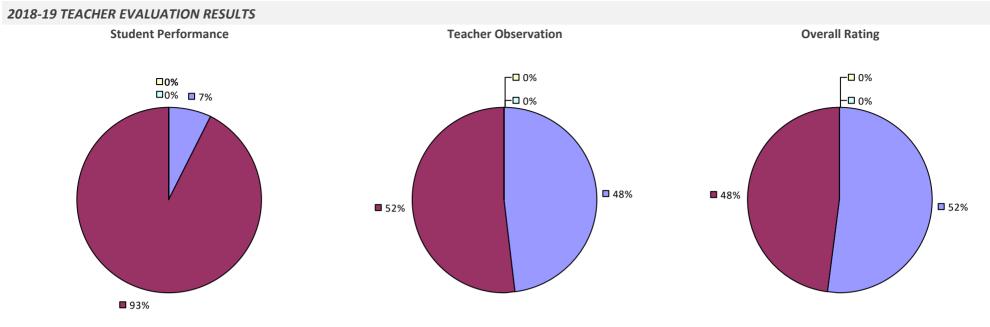

# 2018-19 TEACHER EVALUATION RESULTS **Student Performance Teacher Observation Overall Rating** ┌─□ 0% □ 0% ┌─□ 0% -0% -0% □ 4% ¬ ┌─□ 2% **1**9% 20% ■ 80% **8**1% **9**4%