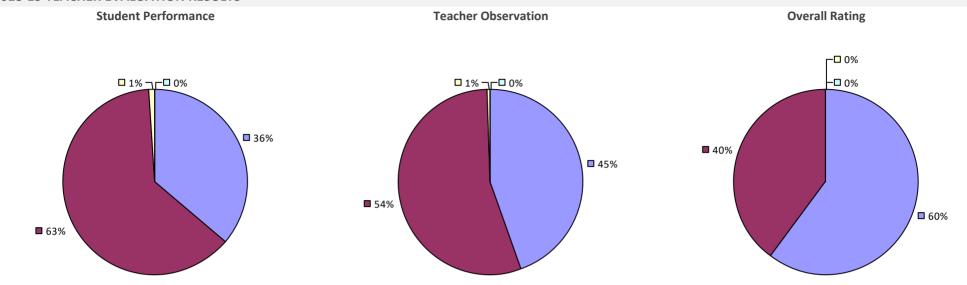

### 2018-19 PRINCIPAL EVALUATION RESULTS

**Principal School Visits** 

**Overall Rating** 