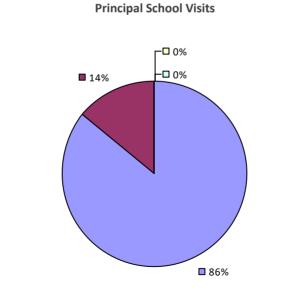

S**



# **SUFFERN CSD**



## 2018-19 PRINCIPAL EVALUATION RESULTS

Student performance results not shown due to suppression\*



# **SULLIVAN BOCES**



# SULLIVAN WEST CSD



## SUSQUEHANNA VALLEY CSD

## 2018-19 TEACHER EVALUATION RESULTS

Student Performance

Teacher observation results not shown due to suppression\*

**Overall Rating** 



# SWEET HOME CSD



# SYOSSET CSD

#### 2018-19 TEACHER EVALUATION RESULTS



# SYRACUSE CITY SD



82%

# **TACONIC HILLS CSD**



# THOUSAND ISLANDS CSD



# THREE VILLAGE CSD



# **TICONDEROGA CSD**



# **TIOGA CSD**



## **TOMPKINS-SENECA-TIOGA BOCES**



# **TONAWANDA CITY SD**



# TOWN OF WEBB UFSD



# **TRI-VALLEY CSD**



# **TROY CITY SD**



2018-19 PRINCIPAL EVALUATION RESULTS

**1**4%

Student Performance

┌□ 0%

-🗆 0%

**🗖** 86%



Overall results not shown due to suppression\*

## **TRUMANSBURG CSD**



## **TUCKAHOE COMN SD**



# **TUCKAHOE UFSD**



# **TULLY CSD**



# **TUPPER LAKE CSD**



# **TUXEDO UFSD**

### 2018-19 TEACHER EVALUATION RESULTS



# **UFSD-TARRYTOWNS**

## 2018-19 TEACHER EVALUATION RESULTS



#### 2018-19 PRINCIPAL EVALUATION RESULTS



Overall results not shown due to suppression\*

# **ULSTER BOCES**



## UNADILLA VALLEY CSD



# **UNION SPRINGS CSD**



# **UNIONDALE UFSD**



### 2018-19 PRINCIPAL EVALUATION RESULTS







**Overall Rating** 

# **UNION-ENDICOTT CSD**



# **UTICA CITY SD**



2018-19 PRINCIPAL EVALUATION RESULTS **Student Performance Principal School Visits Overall Rating** ┍─□ 0% □0% □0% 0% □0% -0% **1**5% **1**5% **1**5% **8**5% **8**5% **8**5%

# VALHALLA UFSD