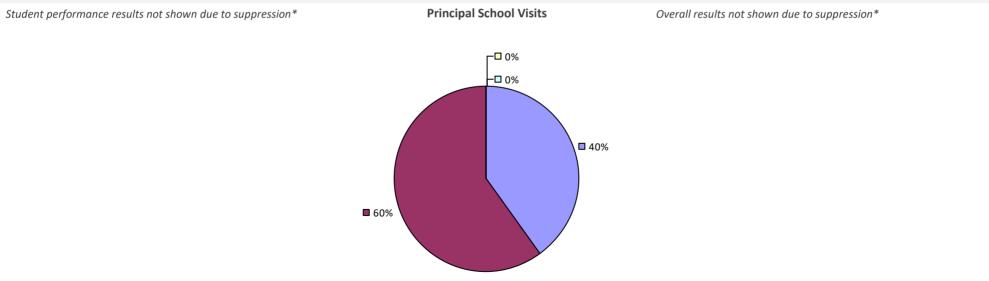

## **DEER PARK UFSD**

**Principal School Visits** 

2018-19 PRINCIPAL EVALUATION RESULTS

60%

Student Performance

┌□ 0%

-🗆 0%

Overall results not shown due to suppression\*

40%