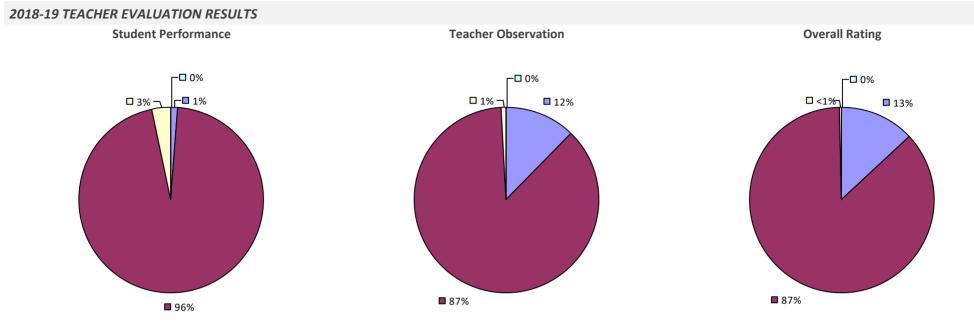

VALUATION RESULTS



### WAYNE-FINGER LAKES BOCES



2018-19 PRINCIPAL EVALUATION RESULTS

 Student Performance
 Principal School Visits
 Overall Rating

86%

# WEBSTER CSD



## WEEDSPORT CSD



## WELLS CSD



# WELLSVILLE CSD



## WEST BABYLON UFSD



## 2018-19 PRINCIPAL EVALUATION RESULTS







## WEST CANADA VALLEY CSD



## WEST GENESEE CSD

## 2018-19 TEACHER EVALUATION RESULTS



## WEST HEMPSTEAD UFSD



### 2018-19 PRINCIPAL EVALUATION RESULTS NOT SUBMITTED

## WEST IRONDEQUOIT CSD



## 2018-19 PRINCIPAL EVALUATION RESULTS





## WEST ISLIP UFSD

### **2018-19 TEACHER EVALUATION RESULTS**



## 2018-19 PRINCIPAL EVALUATION RESULTS

Student performance results not shown due to suppression\*





**Overall Rating** 

## WEST SENECA CSD



# WEST VALLEY CSD



# WESTBURY UFSD



## WESTCHESTER BOCES



## 2018-19 PRINCIPAL EVALUATION RESULTS



# WESTERN SUFFOLK BOCES



### 2018-19 PRINCIPAL EVALUATION RESULTS

Student Performance





# WESTFIELD CSD



# WESTHAMPTON BEACH UFSD



# WESTHILL CSD



## WESTMORELAND CSD



# WESTPORT CSD

## 2018-19 TEACHER EVALUATION RESULTS



## WHEATLAND-CHILI CSD



## WHEELERVILLE UFSD

## 2018-19 TEACHER EVALUATION RESULTS



## WHITE PLAINS CITY SD



#### 2018-19 PRINCIPAL EVALUATION RESULTS



Principal school visit results not shown due to suppression\* Overall results not shown due to suppression\*



# WHITEHALL CSD



## WHITESBORO CSD







Student Performance





**Principal School Visits** 

Overall results not shown due to suppression\*

# WHITESVILLE CSD



### 2018-19 PRINCIPAL EVALUATION RESULTS NOT SUBMIT