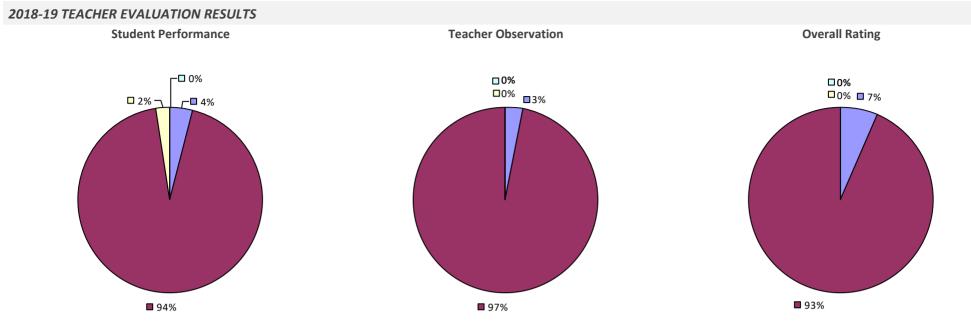

verall results not shown due to suppression\*



# **HIGHLAND CSD**



## HIGHLAND FALLS CSD



## **HILTON CSD**



#### 2018-19 PRINCIPAL EVALUATION RESULTS



\* Data is suppressed if 100% of teachers/principals received the same rating or if the total teachers/principals in an LEA is less than five.

## **HINSDALE CSD**



## HOLLAND CSD



## HOLLAND PATENT CSD



# **HOLLEY CSD**



# HOMER CSD



## **HONEOYE CSD**

#### 2018-19 TEACHER EVALUATION RESULTS



## HONEOYE FALLS-LIMA CSD



## **HOOSIC VALLEY CSD**



# **HOOSICK FALLS CSD**



# **HORNELL CITY SD**



# HORSEHEADS CSD

# 

### 2018-19 PRINCIPAL EVALUATION RESULTS

Student performance results not shown due to suppression\*

Principal School Visits

Overall results not shown due to suppression\*



# **HUDSON CITY SD**



# HUDSON FALLS CSD



## HUNTER-TANNERSVILLE CSD

#### 2018-19 TEACHER EVALUATION RESULTS



## **HUNTINGTON UFSD**



# **HYDE PARK CSD**



### 2018-19 PRINCIPAL EVALUATION RESULTS

Student performance results not shown due to suppression\*



## **INDIAN LAKE CSD**

#### 2018-19 TEACHER EVALUATION RESULTS

**Student Performance** 

Teacher observation results not shown due to suppression\*

Overall results not shown due to suppression\*



## **INDIAN RIVER CSD**



## **INLET COMN SD**

2018-19 TEACHER EVALUATION RESULTS NOT SHOWN DUE TO SUPPRESSION\*

# **IROQUOIS CSD**

#### 2018-19 TEACHER EVALUATION RESULTS



87%

## **IRVINGTON UFSD**

# 2018-19 TEACHER EVALUATION RESULTS Student performance results not shown due to suppression\* Overall results not shown due to suppression\*