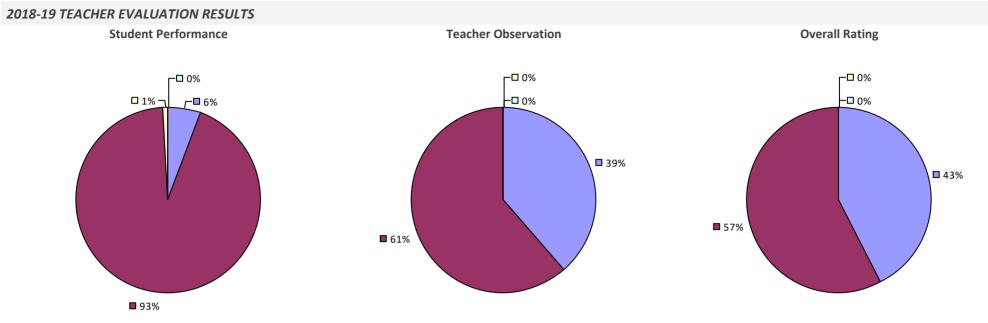

#### **2018-19 TEACHER EVALUATION RESULTS**

**Student Performance** 

Teacher observation results not shown due to suppression\*

Overall results not shown due to suppression\*