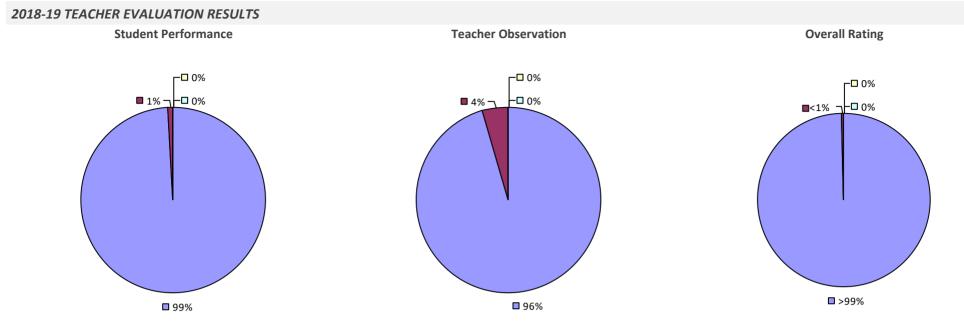

# **ALBANY CITY SD**

### 2018-19 PRINCIPAL EVALUATION RESULTS

**Principal School Visits** 

**Overall Rating** 