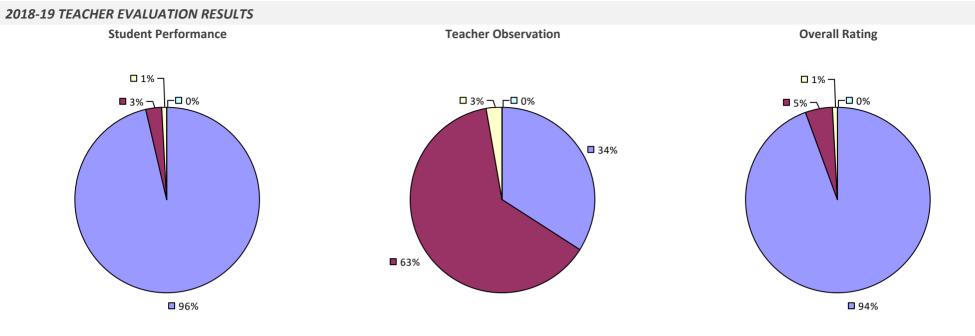

### 2018-19 TEACHER EVALUATION RESULTS **Overall Rating Student Performance Teacher Observation** ┌─□ 0% ┌─□ 0% ┌□ 0% -🗆 0% -🗖 0% □<1%<sub>1</sub> **------6**% **3**1% **3**3% 67% 69% **9**4%