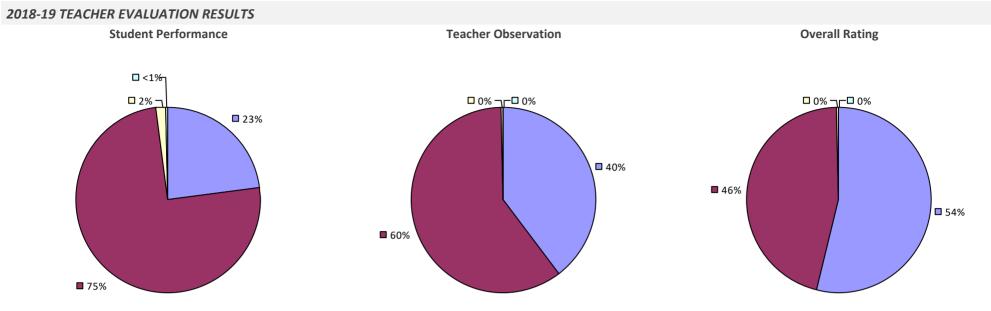

#### **2018-19 TEACHER EVALUATION RESULTS**

**Student Performance** 

Teacher observation results not shown due to suppression\*

Overall results not shown due to suppression\*