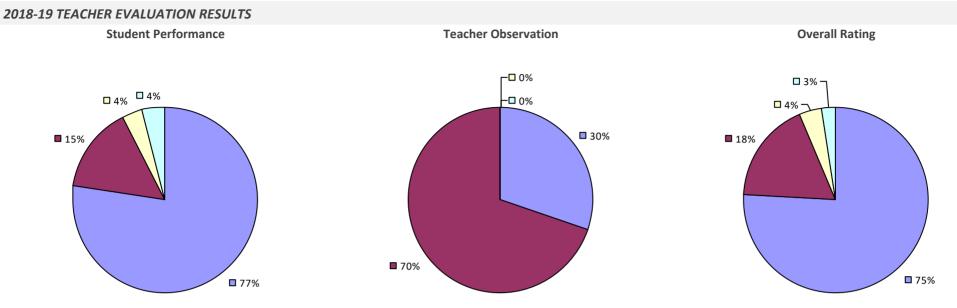

# 2018-19 TEACHER EVALUATION RESULTS **Student Performance Teacher Observation Overall Rating** ┌─□ 0% □ 0% ┌─□ 0% -0% -0% □ 4% ¬ ┌─□ 2% **1**9% 20% ■ 80% **8**1% **9**4%