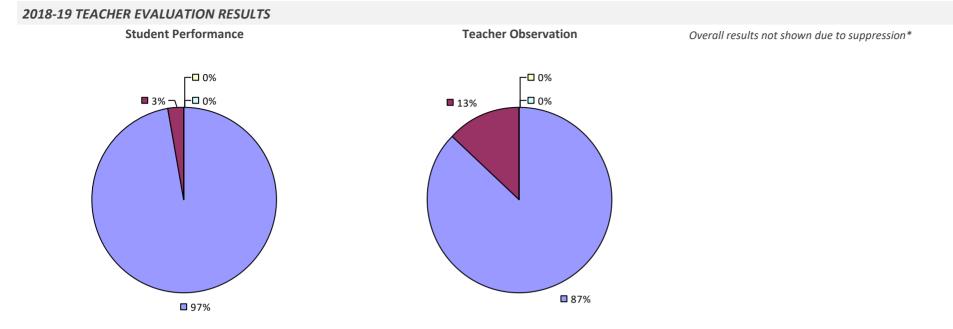

#### **2018-19 TEACHER EVALUATION RESULTS**

**Student Performance** 

Teacher observation results not shown due to suppression\*

Overall results not shown due to suppression\*