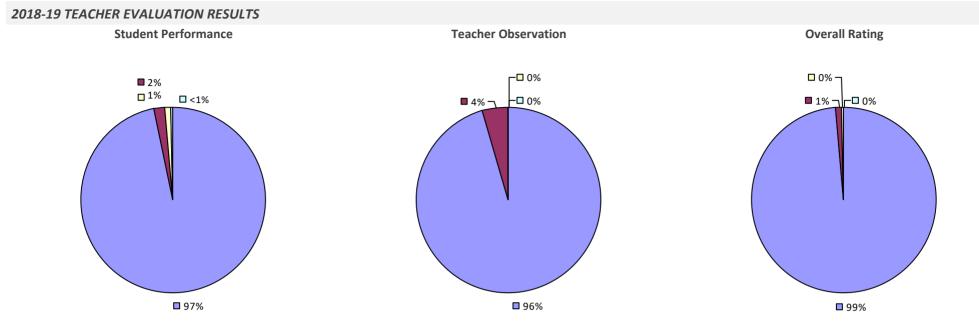

#### **2018-19 TEACHER EVALUATION RESULTS**

**Student Performance** 

Teacher observation results not shown due to suppression\*

Overall results not shown due to suppression\*