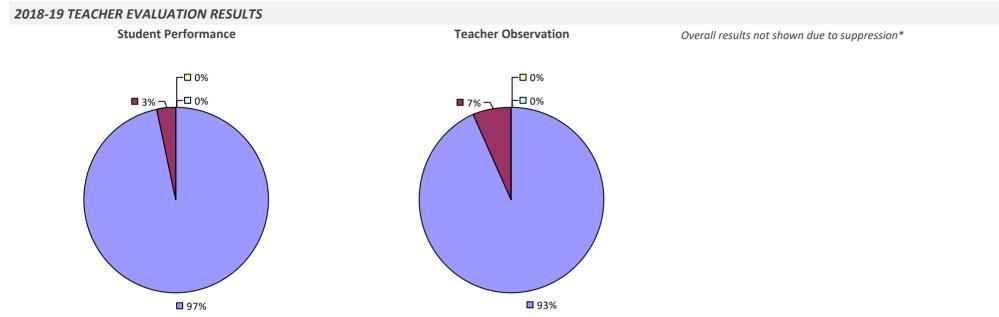

# 2018-19 TEACHER EVALUATION RESULTS **Student Performance Teacher Observation Overall Rating** ┌─□ 0% □ 0% ┌─□ 0% -0% -0% □ 4% ¬ ┌─□ 2% **1**9% 20% ■ 80% **8**1% **9**4%