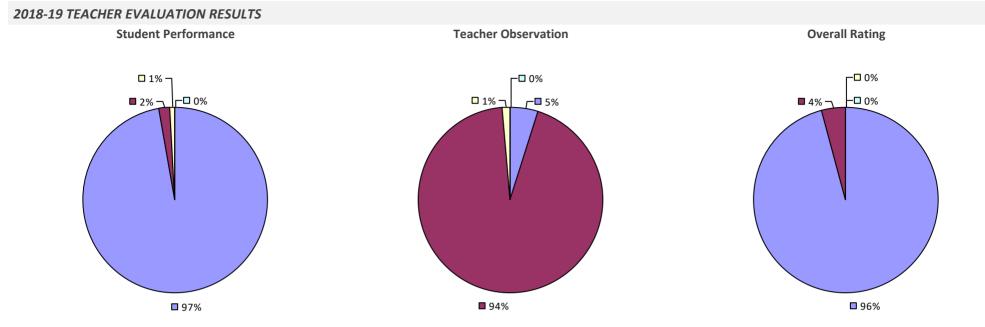

# **AFTON CSD**

## **AKRON CSD**

#### **2018-19 TEACHER EVALUATION RESULTS**

**Student Performance** 

Teacher observation results not shown due to suppression\*

Overall results not shown due to suppression\*