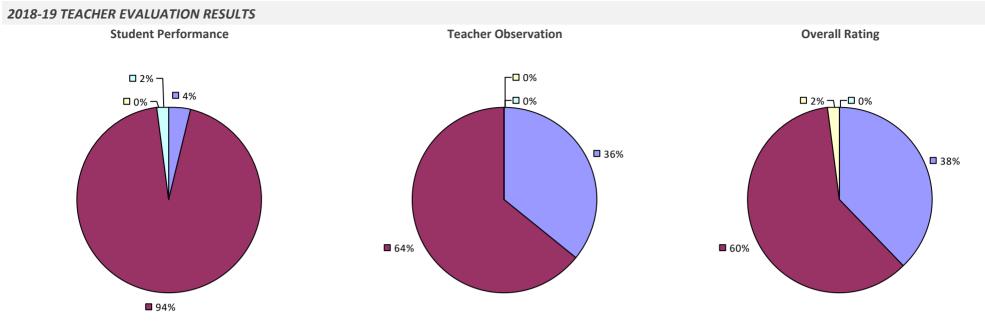

#### **2018-19 TEACHER EVALUATION RESULTS**

**Student Performance** 

Teacher observation results not shown due to suppression\*

Overall results not shown due to suppression\*