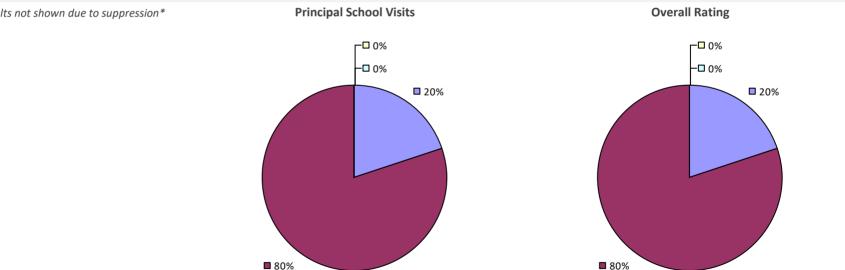

# **ALBANY CITY SD**

### 2018-19 PRINCIPAL EVALUATION RESULTS

**Principal School Visits** 

**Overall Rating** 