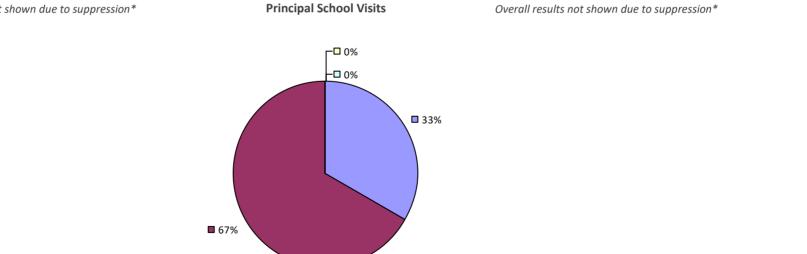

# **ALBANY CITY SD**

### 2018-19 PRINCIPAL EVALUATION RESULTS

**Principal School Visits** 

**Overall Rating** 