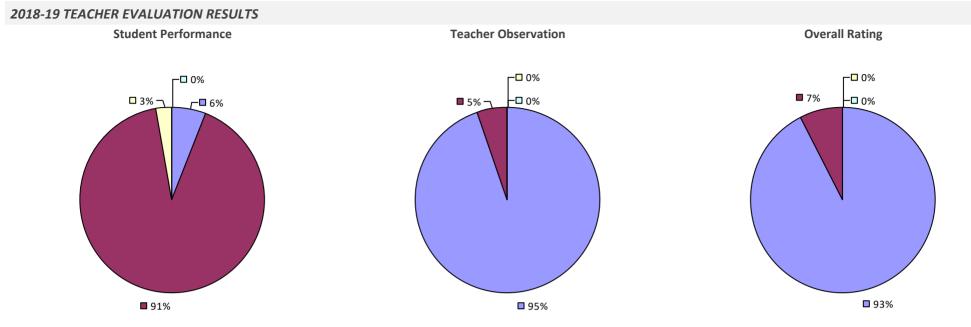

## 2018-19 TEACHER EVALUATION RESULTS **Student Performance Teacher Observation Overall Rating** ┌□ 0% □ 0% ┌□ 0% -0% -□ 0% 🗆 1% 🗆 ┌─□ 6% **1**9% 22% **1**78% **8**1% **9**3%