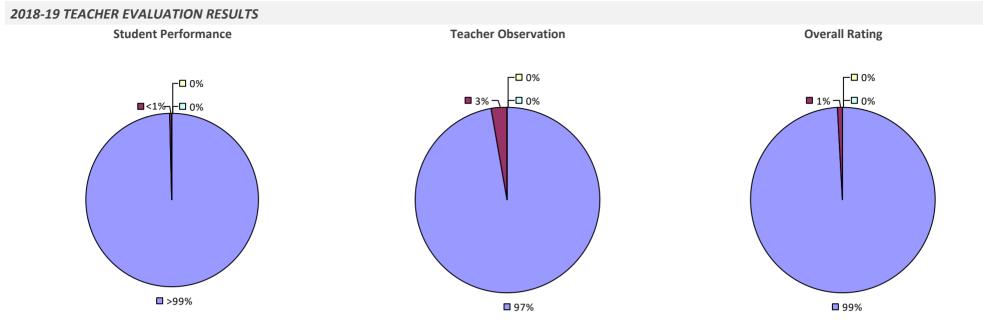

### 2018-19 TEACHER EVALUATION RESULTS **Overall Rating Student Performance Teacher Observation** ┌─□ 0% ┌─□ 0% ┌□ 0% -🗆 0% -🗖 0% □<1%<sub>1</sub> **------6**% **3**1% **3**3% 67% 69% **9**4%