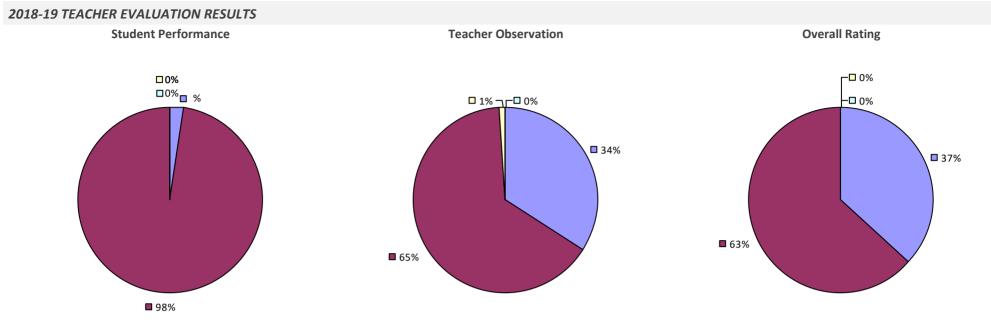

#### **2018-19 TEACHER EVALUATION RESULTS**

**Student Performance** 

Teacher observation results not shown due to suppression\*

Overall results not shown due to suppression\*