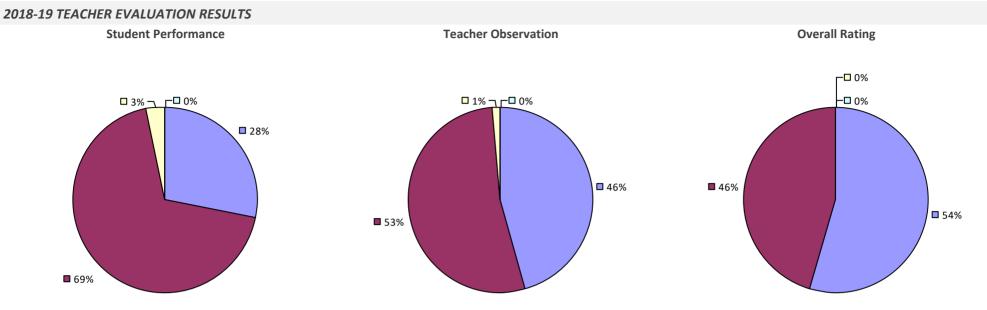

SD



#### 2018-19 PRINCIPAL EVALUATION RESULTS

Student performance results not shown due to suppression\*



**Principal School Visits** 



**Overall Rating** 

**🗖** 86%

## LOWVILLE ACADEMY & CSD



## LYME CSD

2018-19 TEACHER EVALUATION RESULTS NOT SHOWN DUE TO SUPPRESSION\*

## LYNBROOK UFSD



### LYNCOURT UFSD



### 2018-19 PRINCIPAL EVALUATION RESULTS NOT SHOWN DUE TO SUPPRESSION\*

#### HIGHLY EFFECTIVE EFFECTIVE DEVELOPING INEFFECTIVE

# LYNDONVILLE CSD



### 2018-19 PRINCIPAL EVALUATION RESULTS NOT SHOWN DUE TO SUPPRESSION\*

#### HIGHLY EFFECTIVE EFFECTIVE DEVELOPING INEFFECTIVE

# LYONS CSD



### **MADISON CSD**



### 2018-19 PRINCIPAL EVALUATION RESULTS NOT SHOWN DUE TO SUPPRESSION\*

#### HIGHLY EFFECTIVE EFFECTIVE DEVELOPING INEFFECTIVE

## **MADISON-ONEIDA BOCES**



### MADRID-WADDINGTON CSD



# **MAHOPAC CSD**



### 2018-19 PRINCIPAL EVALUATION RESULTS

Student performance results not shown due to suppression\*



### MAINE-ENDWELL CSD

### 2018-19 TEACHER EVALUATION RESULTS



## **MALONE CSD**

#### 2018-19 TEACHER EVALUATION RESULTS



#### 2018-19 PRINCIPAL EVALUATION RESULTS

Student Performance

Principal school visit results not shown due to suppression\* Overall results not shown due to suppression\*



## **MALVERNE UFSD**



## MAMARONECK UFSD

# 

### 2018-19 PRINCIPAL EVALUATION RESULTS

Student performance results not shown due to suppression\*



# MANCHESTER-SHORTSVILLE CSD (RED JACK

### 2018-19 TEACHER EVALUATION RESULTS



## **MANHASSET UFSD**

#### 2018-19 TEACHER EVALUATION RESULTS



# **MARATHON CSD**

#### 2018-19 TEACHER