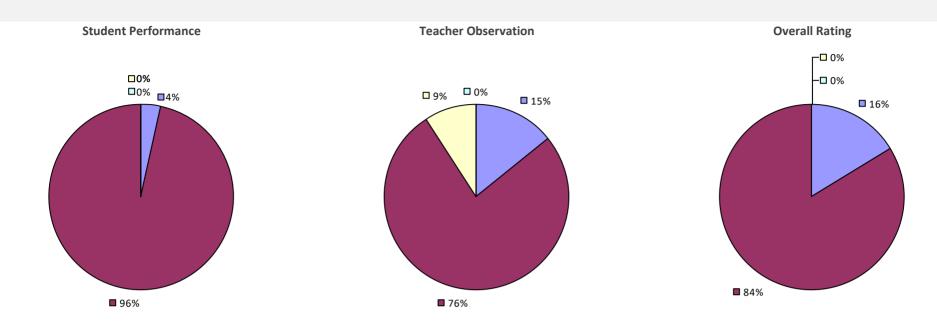

dent performance results not shown due to suppression\*



**80%** 

# **GRANVILLE CSD**



# **GREAT NECK UFSD**



## **GREATER SOUTHERN TIER BOCES**



2018-19 PRINCIPAL EVALUATION RESULTS



# **GREECE CSD**

#### **2018-19 TEACHER EVALUATION RESULTS**



### 2018-19 PRINCIPAL EVALUATION RESULTS



## **GREEN ISLAND UFSD**

#### **2018-19 TEACHER EVALUATION RESULTS**

**Student Performance** 

Teacher observation results not shown due to suppression\*

**Overall Rating** 



### 2018-19 PRINCIPAL EVALUATION RESULTS NOT SUBMITTED

# **GREENBURGH CSD**

### 2018-19 TEACHER EVALUATION RESULTS



2018-19 TEACHER EVALUATION RESULTS NOT SHOWN DUE TO SUPPRESSION\*

### **GREENBURGH-GRAHAM UFSD**



#### 2018-19 PRINCIPAL EVALUATION RESULTS NOT SUBMITTED

### **GREENBURGH-NORTH CASTLE UFSD**



# **GREENE CSD**



# **GREENPORT UFSD**

#### 2018-19 TEACHER EVALUATION RESULTS



# **GREENVILLE CSD**



# **GREENWICH CSD**

#### 2018-19 TEACHER EVALUATION RESULTS



### **GREENWOOD LAKE UFSD**



# **GROTON CSD**



# **GUILDERLAND CSD**



#### 2018-19 PRINCIPAL EVALUATION RESULTS

Student performance results not shown due to suppression\*

Principal School Visits

Overall results not shown due to suppression\*



# HADLEY-LUZERNE CSD



# HALDANE CSD



# HALF HOLLOW HILLS CSD



#### 2018-19 PRINCIPAL EVALUATION RESULTS



Principal school visit results not shown due to suppression\* Overall results not shown due to suppression\*



# HAMBURG CSD

#### 2018-19 TEACHER EVALUATION RESULTS



# **HAMILTON CSD**



### HAMILTON-FULTON-MONTGOMERY BOCES

### 2018-19 TEACHER EVALUATI