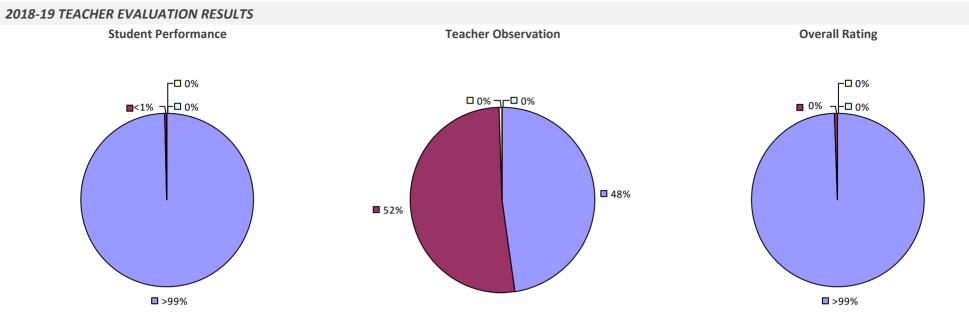

ALUATION RESULTS



# **PERRY CSD**



# **PERU CSD**



## PHELPS-CLIFTON SPRINGS CSD



# **PHOENIX CSD**



# **PINE BUSH CSD**







**8**6%

# **PINE PLAINS CSD**



## PINE VALLEY CSD (SOUTH DAYTON)



# **PITTSFORD CSD**







## **PLAINEDGE UFSD**







### PLAINVIEW-OLD BETHPAGE CSD

#### 2018-19 TEACHER EVALUATION RESULTS





## **PLATTSBURGH CITY SD**



### 2018-19 PRINCIPAL EVALUATION RESULTS NOT SUBMITTED

## PLEASANTVILLE UFSD

### 2018-19 TEACHER EVALUATION RESULTS



## **POCANTICO HILLS CSD**

### 2018-19 TEACHER EVALUATION RESULTS



## **POLAND CSD**

#### 2018-19 TEACHER EVALUATION RESULTS



## **PORT BYRON CSD**



## **PORT CHESTER-RYE UFSD**



## PORT JEFFERSON UFSD

#### 2018-19 TEACHER EVALUATION RESULTS



## PORT JERVIS CITY SD



## PORT WASHINGTON UFSD



# **PORTVILLE CSD**

### 2018-19 TEACHER EVALUATION RESULTS

**Student Performance** 

Teacher observation results not shown due to suppression\*

Overall results not shown due to suppression\*



# **POTSDAM CSD**



## POUGHKEEPSIE CITY SD



### 2018-19 PRINCIPAL EVALUATION RESULTS NOT SUBMITTED

## PRATTSBURGH CSD



## **PULASKI CSD**



# **PUTNAM CSD**

#### 2018-19 TEACHER EVALUATION RESULTS



## PUTNAM VALLEY CSD



# PUTNAM-NORTHERN WESTCHESTER BOCES

#### 2018-19 TEACHER EVALUATION RESULTS



#### 2018-19 PRINCIPAL EVALUATION RESULTS

Student Performance

Principal school visit results not shown due to suppression\* Overall results not shown due to suppression\*



## QUEENSBURY UFSD



# QUESTAR III (R-C-G) BOCES





**5**0%



# QUOGUE UFSD

#### 2018-19 TEACHER EVALUATION