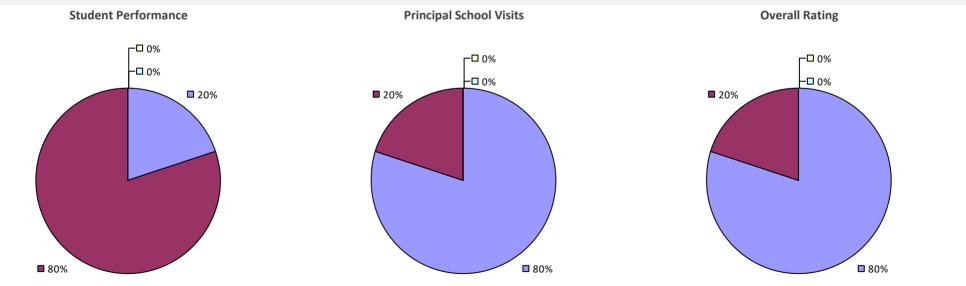

**Overall Rating** 

# **UNION-ENDICOTT CSD**



# **UTICA CITY SD**



2018-19 PRINCIPAL EVALUATION RESULTS **Student Performance Principal School Visits Overall Rating** ┍─□ 0% □0% □0% 0% □0% -0% **1**5% **1**5% **1**5% **8**5% **8**5% **8**5%

# VALHALLA UFSD



# VALLEY CSD (MONTGOMERY)



### **VALLEY STREAM 13 UFSD**

### 2018-19 TEACHER EVALUATION RESULTS



### **VALLEY STREAM 24 UFSD**

### 2018-19 TEACHER EVALUATION RESULTS



### VALLEY STREAM 30 UFSD



# VALLEY STREAM CENTRAL HS DISTRICT





# **VESTAL CSD**



# **VICTOR CSD**



### 2018-19 PRINCIPAL EVALUATION RESULTS



# **VOORHEESVILLE CSD**



2018-19 TEACHER EVALUATION RESULTS NOT SHOWN DUE TO SUPPRESSION\*

### WALLKILL CSD

#### **2018-19 TEACHER EVALUATION RESULTS**



2018-19 PRINCIPAL EVALUATION RESULTS



# WALTON CSD



# WANTAGH UFSD



# WAPPINGERS CSD

### **2018-19 TEACHER EVALUATION RESULTS**







## WARRENSBURG CSD



# WARSAW CSD



### WARWICK VALLEY CSD



# WASHING-SARA-WAR-HAMLTN-ESSEX BOCES

#### **2018-19 TEACHER EVALUATION RESULTS**



### WASHINGTONVILLE CSD



2018-19 PRINCIPAL EVALUATION RESULTS

**2**0%

Student Performance

┌□ 0%

-🗆 0%



**Principal School Visits** 

Overall results not shown due to suppression\*

**80%** 

### WATERFORD-HALFMOON UFSD



# WATERLOO CSD

### 2018-19 TEACHER EVALUATION RESULTS



## WATERTOWN CITY SD

#### **2018-19 TEACHER EVALUATION RESULTS**



# WATERVILLE CSD



# WATERVLIET CITY SD



## WATKINS GLEN CSD



# WAVERLY CSD



### WAYLAND-COHOCTON CSD



# WAYNE CSD

### 2018-19 TEACHER EVALUATION RESULTS



### WAYNE-FINGER LAKES