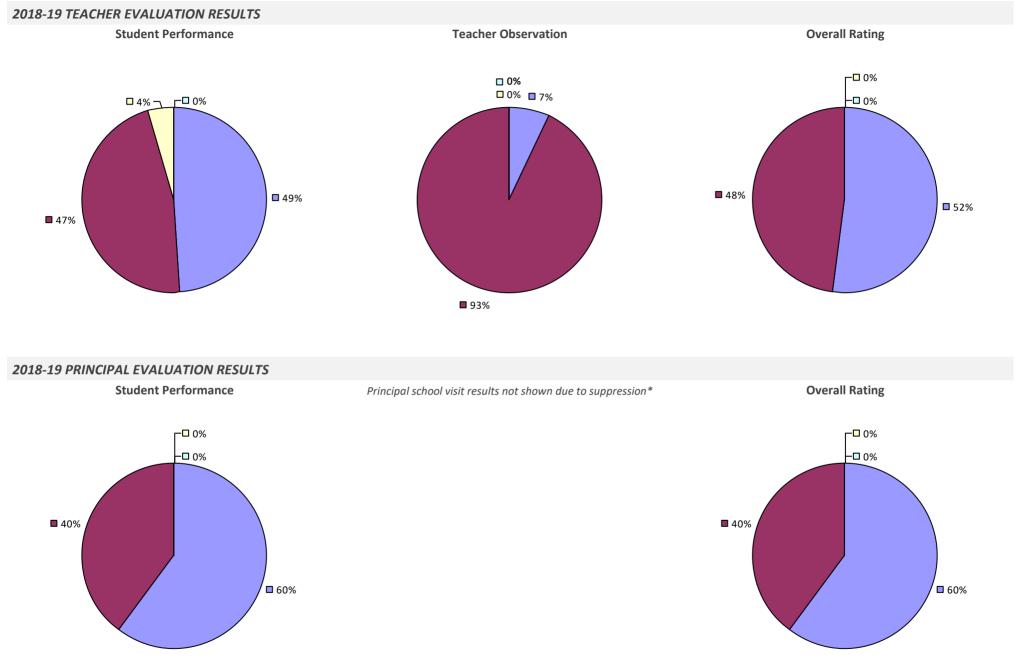

ER EVALUATION RESULTS**



86%

**8**6%

**7**1%

### **OTEGO-UNADILLA CSD**



### **OTSEGO-DELAW-SCHOHARIE-GREENE BOCES**

#### 2018-19 TEACHER EVALUATION RESULTS



### **OWEGO-APALACHIN CSD**

#### 2018-19 TEACHER EVALUATION RESULTS



## **OXFORD ACADEMY & CSD**



#### 2018-19 PRINCIPAL EVALUATION RESULTS NOT SUBMITTED

## **OYSTER BAY-EAST NORWICH CSD**



# **OYSTERPONDS UFSD**



### PALMYRA-MACEDON CSD



# PANAMA CSD



2018-19 TEACHER EVALUATION RESULTS NOT SHOWN DUE TO SUPPRESSION\*

## PATCHOGUE-MEDFORD UFSD



# **PAVILION CSD**

#### **2018-19 TEACHER EVALUATION RESULTS**

**Student Performance** 

Teacher observation results not shown due to suppression\*

Overall results not shown due to suppression\*



# **PAWLING CSD**



# PEARL RIVER UFSD



# **PEEKSKILL CITY SD**



## **PELHAM UFSD**



#### 2018-19 PRINCIPAL EVALUATION RESULTS



Principal school visit results not shown due to suppression\* Overall results not shown due to suppression\*



# **PEMBROKE CSD**



# **PENFIELD CSD**



#### 2018-19 PRINCIPAL EVALUATION RESULTS NOT SHOWN DUE TO SUPPRESSION\*

#### HIGHLY EFFECTIVE EFFECTIVE DEVELOPING INEFFECTIVE

# **PENN YAN CSD**

#### 2018-19 TEACHER EVALUATION RESULTS



# **PERRY CSD**



# **PERU CSD**



## PHELPS-CLIFTON SPRINGS CSD



# **PHOENIX CSD**



# **PINE BUSH CSD**







**8**6%

# **PINE PLAINS CSD**



## PINE VALLEY CSD (SOUTH DAYTON)



# **PITTSFORD CSD**







## **PLAINEDGE UFSD**







### PLAINVIEW-OLD BETHPAGE CSD

#### 2018-19 TEACHER EVALUATION RESULTS





## **PLATTSBURGH CITY SD**



### 2018-19 PRINCIPAL EVALUATI