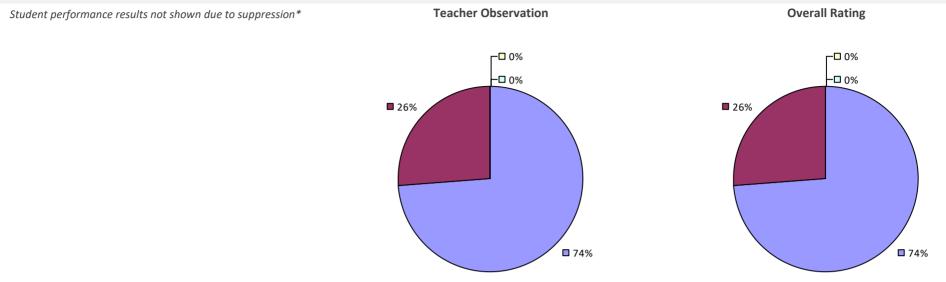

# **MONROE 2-ORLEANS BOCES**

**1**7%

Student Performance

┌□ 0%

-🗆 0%

**Principal School Visits** 

Overall results not shown due to suppression\*

**8**3%