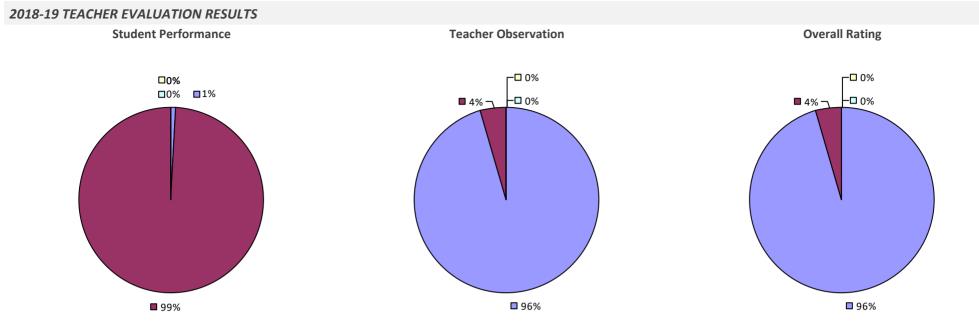

#### **2018-19 TEACHER EVALUATION RESULTS**

**Student Performance** 

Teacher observation results not shown due to suppression\*

Overall results not shown due to suppression\*