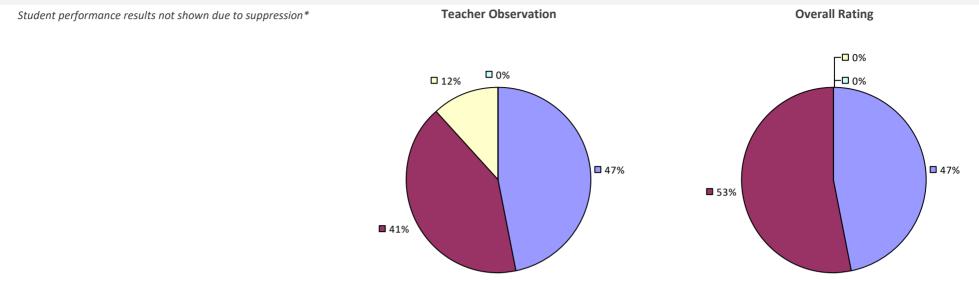

# **ALBANY CITY SD**

### 2018-19 PRINCIPAL EVALUATION RESULTS

**Principal School Visits** 

**Overall Rating** 