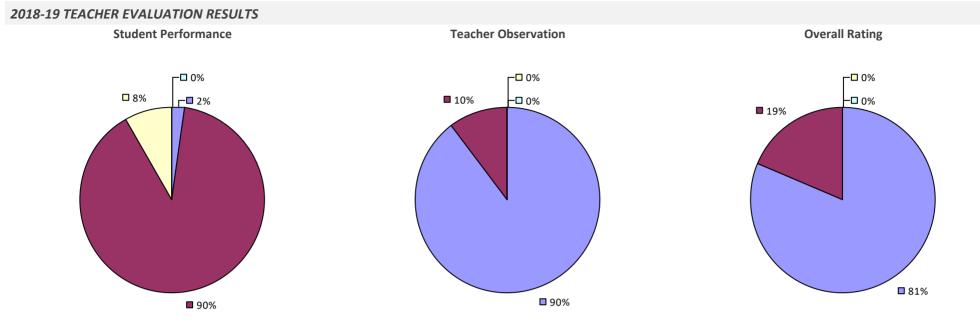

#### **2018-19 TEACHER EVALUATION RESULTS**

**Student Performance** 

Teacher observation results not shown due to suppression\*

Overall results not shown due to suppression\*