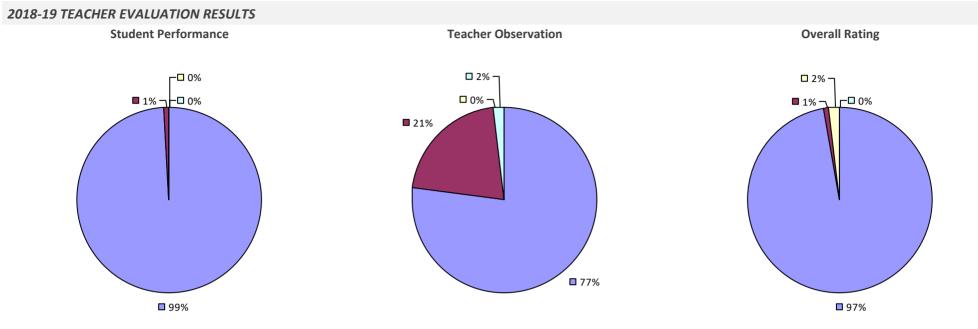

# 2018-19 TEACHER EVALUATION RESULTS **Student Performance Teacher Observation Overall Rating** ┌─□ 0% □ 0% ┌─□ 0% -0% -0% □ 4% ¬ ┌─□ 2% **1**9% 20% ■ 80% **8**1% **9**4%