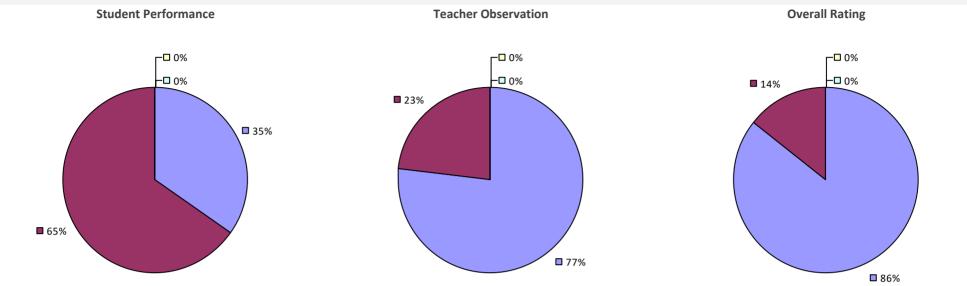

EVALUATION RESULTS **Student Performance Principal School Visits Overall Rating** ┍─□ 0% □0% □0% 0% □0% -0% **1**5% **1**5% **1**5% **8**5% **8**5% **8**5%

# VALHALLA UFSD



# VALLEY CSD (MONTGOMERY)



### **VALLEY STREAM 13 UFSD**

### 2018-19 TEACHER EVALUATION RESULTS



### **VALLEY STREAM 24 UFSD**

### 2018-19 TEACHER EVALUATION RESULTS



### VALLEY STREAM 30 UFSD



# VALLEY STREAM CENTRAL HS DISTRICT





# **VESTAL CSD**



# **VICTOR CSD**



### 2018-19 PRINCIPAL EVALUATION RESULTS



# **VOORHEESVILLE CSD**



2018-19 TEACHER EVALUATION RESULTS NOT SHOWN DUE TO SUPPRESSION\*

### WALLKILL CSD

#### **2018-19 TEACHER EVALUATION RESULTS**



2018-19 PRINCIPAL EVALUATION RESULTS



# WALTON CSD



# WANTAGH UFSD



# WAPPINGERS CSD

### **2018-19 TEACHER EVALUATION RESULTS**







## WARRENSBURG CSD



# WARSAW CSD



### WARWICK VALLEY CSD



# WASHING-SARA-WAR-HAMLTN-ESSEX BOCES

#### **2018-19 TEACHER EVALUATION RESULTS**



### WASHINGTONVILLE CSD



2018-19 PRINCIPAL EVALUATION RESULTS

**2**0%

Student Performance

┌□ 0%

-🗆 0%



**Principal School Visits** 

Overall results not shown due to suppression\*

**80%** 

### WATERFORD-HALFMOON UFSD



# WATERLOO CSD

### 2018-19 TEACHER EVALUATION RESULTS



## WATERTOWN CITY SD

#### **2018-19 TEACHER EVALUATION RESULTS**



# WATERVILLE CSD



# WATERVLIET CITY SD



## WATKINS GLEN CSD



# WAVERLY CSD



### WAYLAND-COHOCTON CSD



# WAYNE CSD

### 2018-19 TEACHER EVALUATION RESULTS



### WAYNE-FINGER LAKES BOCES



2018-19 PRINCIPAL EVALUATION RESULTS

 Student Performance
 Principal School Visits
 Ove