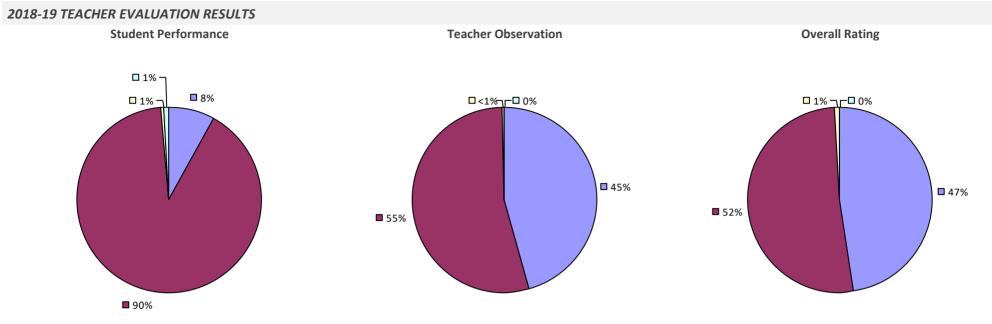

#### **2018-19 TEACHER EVALUATION RESULTS**

**Student Performance** 

Teacher observation results not shown due to suppression\*

Overall results not shown due to suppression\*