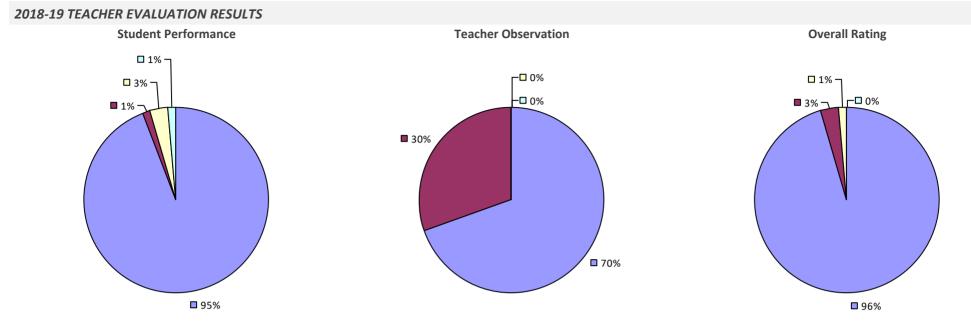

PRINCIPAL EVALUATION RESULTS



## JAMESVILLE-DEWITT CSD

#### 2018-19 TEACHER EVALUATION RESULTS



## JASPER-TROUPSBURG CSD



# JEFFER-LEWIS-HAMIL-HERK-ONEIDA BOCES

## 2018-19 TEACHER EVALUATION RESULTS



# **JEFFERSON CSD**

#### 2018-19 TEACHER EVALUATION RESULTS



#### 2018-19 PRINCIPAL EVALUATION RESULTS NOT SUBMITTED

## JERICHO UFSD



## 2018-19 PRINCIPAL EVALUATION RESULTS



# JOHNSBURG CSD

2018-19 TEACHER EVALUATION RESULTS NOT SHOWN DUE TO SUPPRESSION\*

# JOHNSON CITY CSD



# JOHNSTOWN CITY SD



#### 2018-19 PRINCIPAL EVALUATION RESULTS

Student performance results not shown due to suppression\*

Principal School Visits

Overall results not shown due to suppression\*



### JORDAN-ELBRIDGE CSD



### **KATONAH-LEWISBORO UFSD**



# **KEENE CSD**



# **KENDALL CSD**



### **KENMORE-TONAWANDA UFSD**







\* Data is suppressed if 100% of teachers/principals received the same rating or if the total teachers/principals in an LEA is less than five.

# **KINDERHOOK CSD**



### **KINGS PARK CSD**

### 2018-19 TEACHER EVALUATION RESULTS



### 2018-19 PRINCIPAL EVALUATION RESULTS



## **KINGSTON CITY SD**



### 2018-19 PRINCIPAL EVALUATION RESULTS

Student performance results not shown due to suppression\*



2018-19 TEACHER EVALUATION RESULTS NOT SHOWN DUE TO SUPPRESSION\*

# LA FARGEVILLE CSD



# LAFAYETTE CSD



# LAKE GEORGE CSD



## LAKE PLACID CSD

### 2018-19 TEACHER EVALUATION RESULTS



## LAKE PLEASANT CSD

### 2018-19 TEACHER EVALUATION RESULTS



# LAKELAND CSD





# LANCASTER CSD



### 2018-19 PRINCIPAL EVALUATION RESULTS

Student perfor