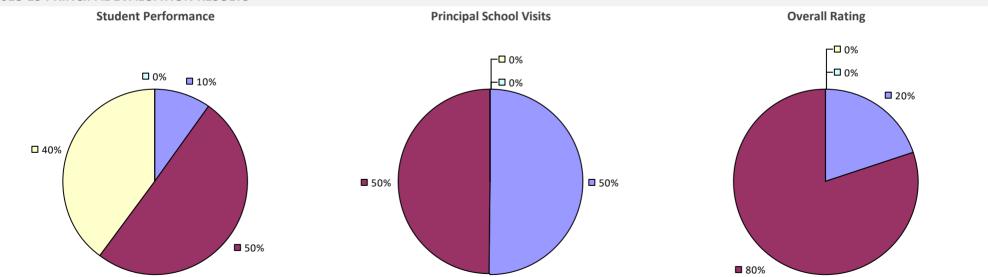

# **ALBANY CITY SD**

### 2018-19 PRINCIPAL EVALUATION RESULTS

**Principal School Visits** 

**Overall Rating** 