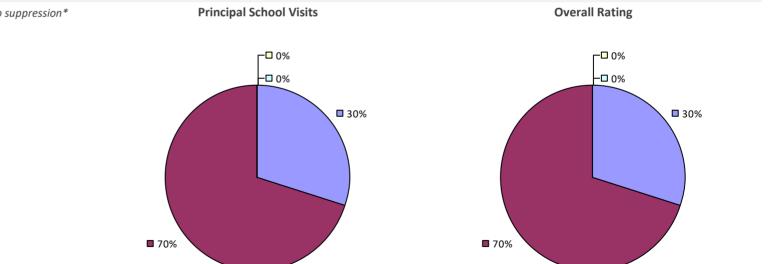

### 2018-19 PRINCIPAL EVALUATION RESULTS

**Principal School Visits** 

**Overall Rating** 