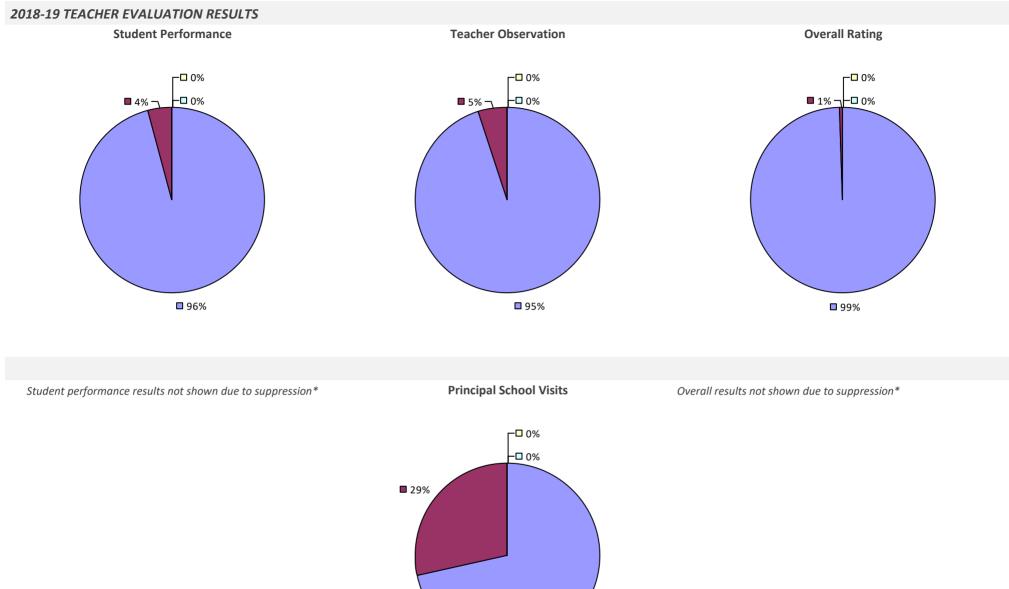

#### **2018-19 TEACHER EVALUATION RESULTS**

**Student Performance** 

Teacher observation results not shown due to suppression\*

Overall results not shown due to suppression\*