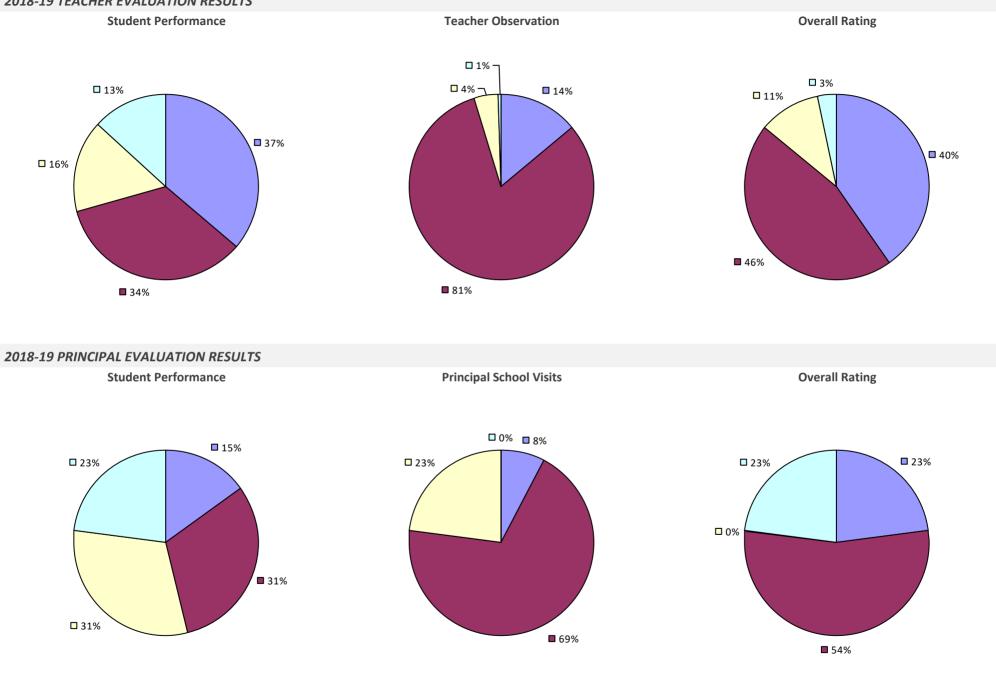

#### **2018-19 TEACHER EVALUATION RESULTS**

**Student Performance** 

Teacher observation results not shown due to suppression\*

Overall results not shown due to suppression\*