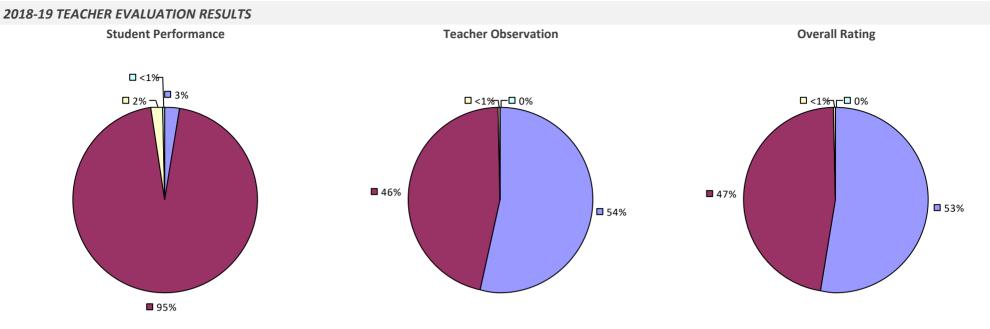

BOCES

#### 2018-19 TEACHER EVALUATION RESULTS



#### 2018-19 PRINCIPAL EVALUATION RESULTS

Student Performance

Principal school visit results not shown due to suppression\* Overall results not shown due to suppression\*



## QUEENSBURY UFSD



# QUESTAR III (R-C-G) BOCES





**5**0%



# QUOGUE UFSD

#### 2018-19 TEACHER EVALUATION RESULTS



## RANDOLPH ACAD UFSD



# **RANDOLPH CSD**



### **RAVENA-COEYMANS-SELKIRK CSD**

#### 2018-19 TEACHER EVALUATION RESULTS



# **RED CREEK CSD**



# **RED HOOK CSD**



## **REMSEN CSD**



## **REMSENBURG-SPEONK UFSD**



## **RENSSELAER CITY SD**



# **RHINEBECK CSD**



## **RICHFIELD SPRINGS CSD**

#### 2018-19 TEACHER EVALUATION RESULTS



## **RIPLEY CSD**



### 2018-19 PRINCIPAL EVALUATION RESULTS NOT SUBMITTED

# **RIVERHEAD CSD**





# **ROCHESTER CITY SD**

### **2018-19 TEACHER EVALUATION RESULTS**



#### 2018-19 PRINCIPAL EVALUATION RESULTS



# **ROCKLAND BOCES**



### 2018-19 PRINCIPAL EVALUATION RESULTS



## **ROCKVILLE CENTRE UFSD**



**0**71%

# **ROCKY POINT UFSD**



# **ROME CITY SD**

### 2018-19 TEACHER EVALUATION RESULTS



### 2018-19 PRINCIPAL EVALUATION RESULTS

Student performance results not shown due to suppression\*



Overall results not shown due to suppression\*

# **ROMULUS CSD**

### 2018-19 TEACHER EVALUATION RESULTS



## **RONDOUT VALLEY CSD**

#### 2018-19 TEACHER EVALUATION RESULTS



### 2018-19 PRINCIPAL EVALUATION RESULTS

Student performance results not shown due to suppression\*





**Overall Rating** 

# **ROOSEVELT UFSD**



**80%** 

# **ROSCOE CSD**



## **ROSLYN UFSD**