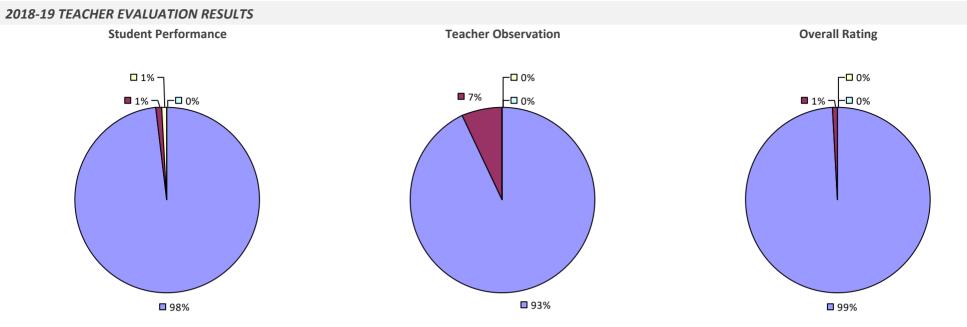

### 2018-19 TEACHER EVALUATION RESULTS **Overall Rating Student Performance Teacher Observation** ┌─□ 0% ┌─□ 0% ┌□ 0% -🗆 0% -🗖 0% □<1%<sub>1</sub> **------6**% **3**1% **3**3% 67% 69% **9**4%