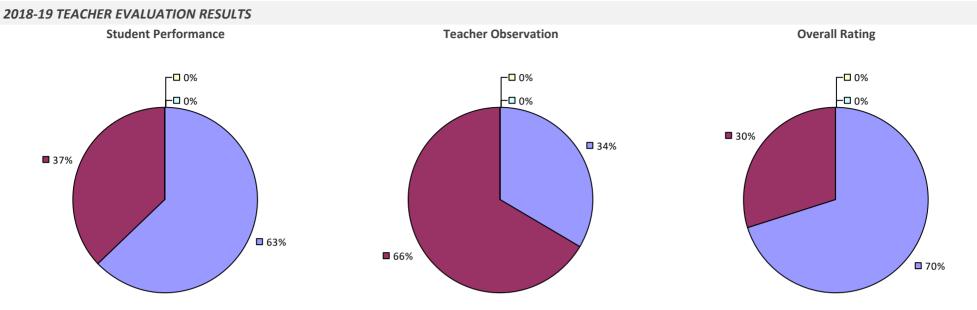

LE CITY SD**



## **MEDINA CSD**



# **MENANDS UFSD**



# **MERRICK UFSD**



# **MEXICO CSD**



## MIDDLE COUNTRY CSD



# MIDDLEBURGH CSD



# **MIDDLETOWN CITY SD**



2018-19 PRINCIPAL EVALUATION RESULTS



# **MILFORD CSD**

## 2018-19 TEACHER EVALUATION RESULTS



# MILLBROOK CSD



# MILLER PLACE UFSD



# **MINEOLA UFSD**

## 2018-19 TEACHER EVALUATION RESULTS



# **MINERVA CSD**

# 2018-19 TEACHER EVALUATION RESULTS Student performance results not shown due to suppression\* Teacher Observation Overall results not shown due to suppression\*

89%



# MINISINK VALLEY CSD



# **MONROE 1 BOCES**





## 2018-19 PRINCIPAL EVALUATION RESULTS

Student performance results not shown due to suppression\*



Overall results not shown due to suppression\*

# **MONROE 2-ORLEANS BOCES**





**1**7%

Student Performance

┌□ 0%

-🗆 0%



**Principal School Visits** 

Overall results not shown due to suppression\*

**8**3%

# MONROE-WOODBURY CSD



# **MONTAUK UFSD**

## 2018-19 TEACHER EVALUATION RESULTS



# **MONTICELLO CSD**





## 2018-19 PRINCIPAL EVALUATION RESULTS



# **MORAVIA CSD**



# **MORIAH CSD**



# **MORRIS CSD**



# **MORRISTOWN CSD**



# **MORRISVILLE-EATON CSD**



# **MOUNT MARKHAM CSD**



# **MT MORRIS CSD**



# **MT PLEASANT CSD**



# MT PLEASANT-BLYTHEDALE UFSD

2018-19 TEACHER EVALUATION RESULTS NOT SHOWN DUE TO SUPPRESSION\*

# MT PLEASANT-COTTAGE UFSD



# **MT SINAI UFSD**

## 2018-19 TEACHER EVALUATION RESULTS



# MT VERNON SCHOOL DISTRICT



# NANUET UFSD



# NAPLES CSD

2018-19 TEACHER EVALUATION RESULTS NOT SHOWN DUE TO SUPPRESSION\*