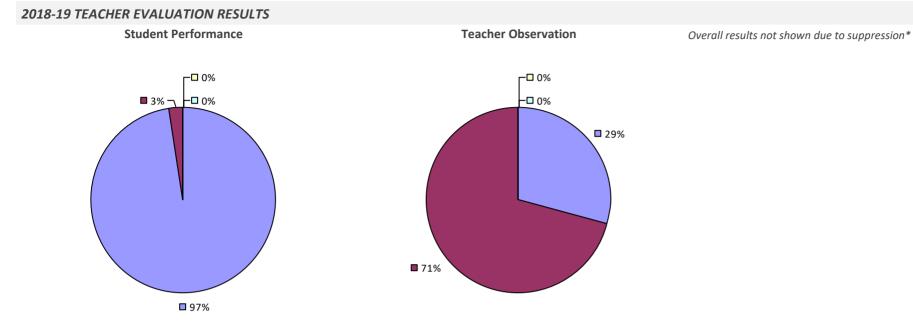

#### **2018-19 TEACHER EVALUATION RESULTS**

**Student Performance** 

Teacher observation results not shown due to suppression\*

Overall results not shown due to suppression\*