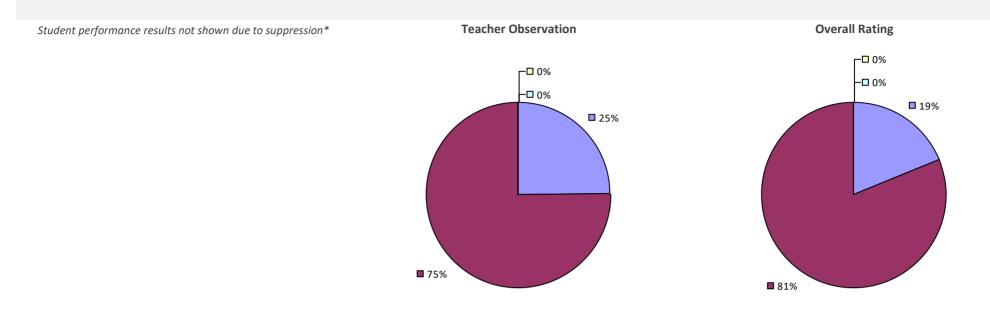

### 2018-19 PRINCIPAL EVALUATION RESULTS

Student performance results not shown due to suppression\*