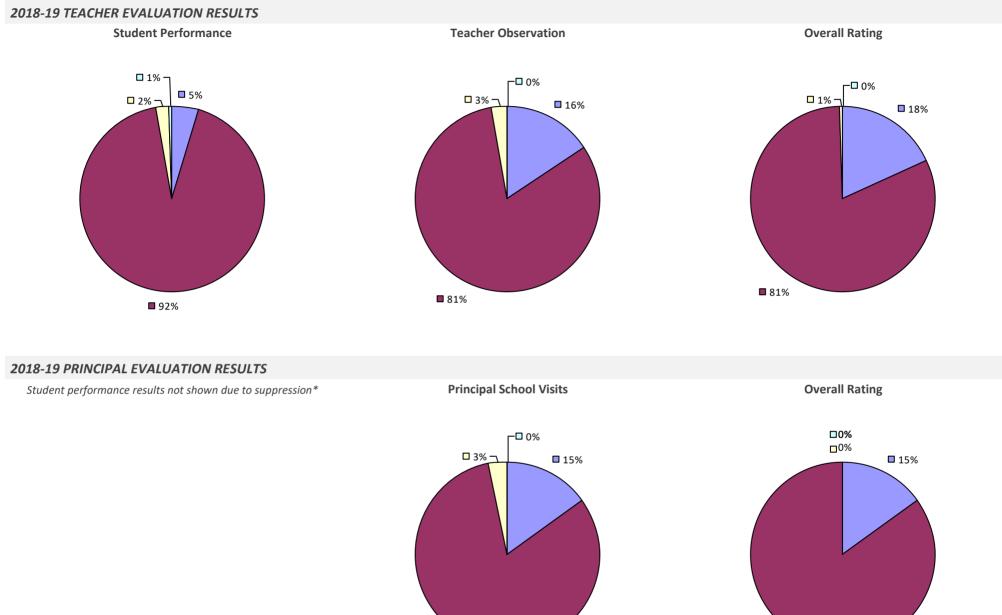

ER-VAN ETTEN CSD



# **SPRINGS UFSD**

### 2018-19 TEACHER EVALUATION RESULTS



# SPRINGVILLE-GRIFFITH INST CSD



## **ST LAWRENCE-LEWIS BOCES**

#### 2018-19 TEACHER EVALUATION RESULTS



# **ST REGIS FALLS CSD**



# **STAMFORD CSD**



# **STARPOINT CSD**



# **STILLWATER CSD**



## STOCKBRIDGE VALLEY CSD

## **2018-19 TEACHER EVALUATION RESULTS**



# **SUFFERN CSD**



## 2018-19 PRINCIPAL EVALUATION RESULTS

Student performance results not shown due to suppression\*



# **SULLIVAN BOCES**



# SULLIVAN WEST CSD



## SUSQUEHANNA VALLEY CSD

## 2018-19 TEACHER EVALUATION RESULTS

Student Performance

Teacher observation results not shown due to suppression\*

**Overall Rating** 



# SWEET HOME CSD



# SYOSSET CSD

#### 2018-19 TEACHER EVALUATION RESULTS



# SYRACUSE CITY SD



82%

# **TACONIC HILLS CSD**



# THOUSAND ISLANDS CSD



# THREE VILLAGE CSD



# **TICONDEROGA CSD**



# **TIOGA CSD**



## **TOMPKINS-SENECA-TIOGA BOCES**



# **TONAWANDA CITY SD**



# TOWN OF WEBB UFSD



# **TRI-VALLEY CSD**



# **TROY CITY SD**



2018-19 PRINCIPAL EVALUATION RESULTS

**1**4%

Student Performance

┌□ 0%

-🗆 0%

**🗖** 86%



Overall results not shown due to suppression\*

## **TRUMANSBURG CSD**



## **TUCKAHOE COMN SD**



# **TUCKAHOE UFSD**



# **TULLY CSD**



# **TUPPER LAKE CSD**



# **TUXEDO UFSD**

### 2018-19 TEACHER EVALUATION RESULTS



# **UFSD-TARRYTOWNS**

## 2018-19 TEACHER EVALUATION RESULTS



#### 2018-19 PRINCIPAL EVALUATION RESULTS



Overall results not shown due to suppression\*

# **ULSTER BOCES**



## UNADILLA VALLEY CSD



# **UNION