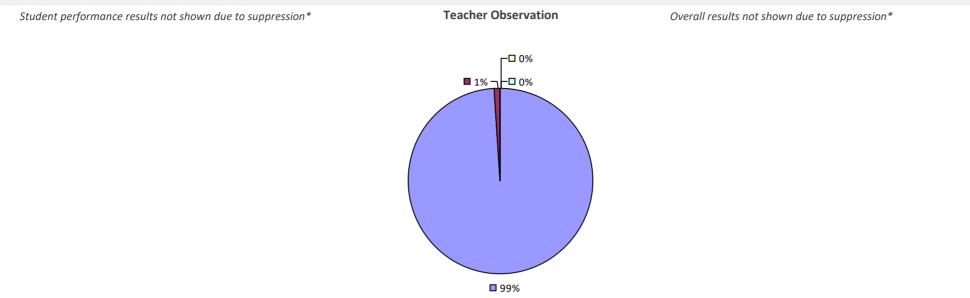

#### **2018-19 TEACHER EVALUATION RESULTS**

**Student Performance** 

Teacher observation results not shown due to suppression\*

Overall results not shown due to suppression\*