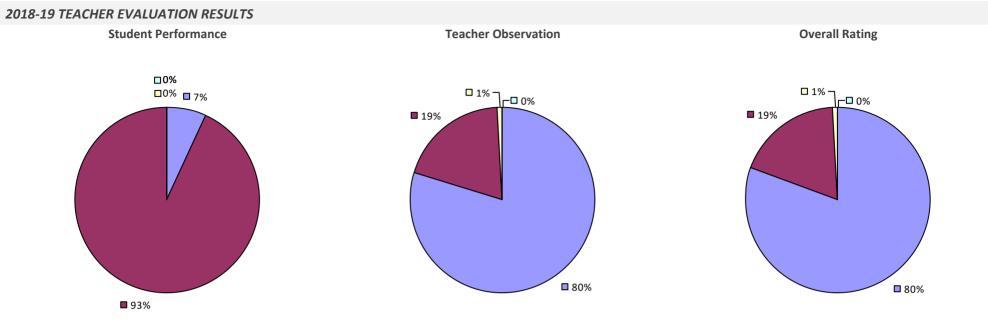

# 2018-19 TEACHER EVALUATION RESULTS **Student Performance Teacher Observation Overall Rating** ┌─□ 0% □ 0% ┌─□ 0% -0% -0% □ 4% ¬ ┌─□ 2% **1**9% 20% ■ 80% **8**1% **9**4%