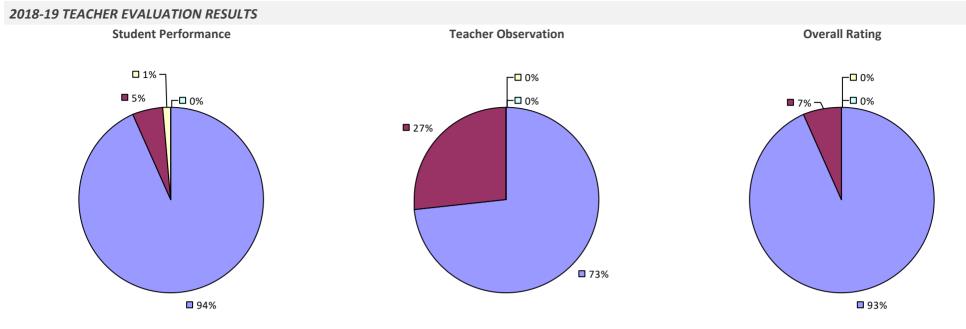

# **ALBANY CITY SD**

### 2018-19 PRINCIPAL EVALUATION RESULTS

**Principal School Visits** 

**Overall Rating** 