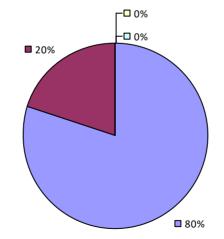

# 2018-19 TEACHER EVALUATION RESULTS **Student Performance Teacher Observation Overall Rating** ┌─□ 0% □ 0% ┌─□ 0% -0% -0% □ 4% ¬ ┌─□ 2% **1**9% 20% ■ 80% **8**1% **9**4%