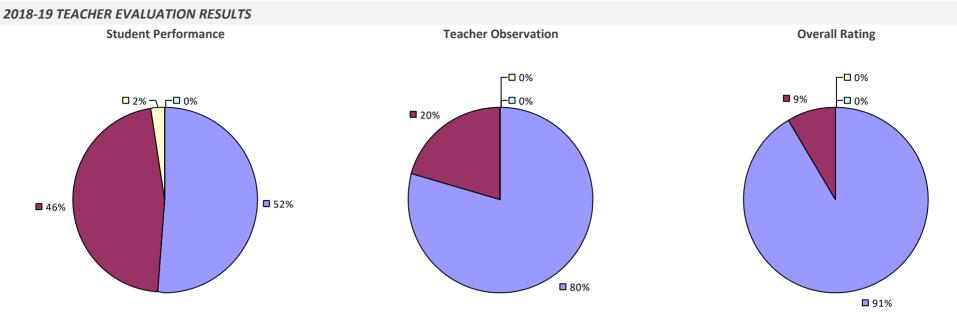

#### **2018-19 TEACHER EVALUATION RESULTS**

**Student Performance** 

Teacher observation results not shown due to suppression\*

Overall results not shown due to suppression\*