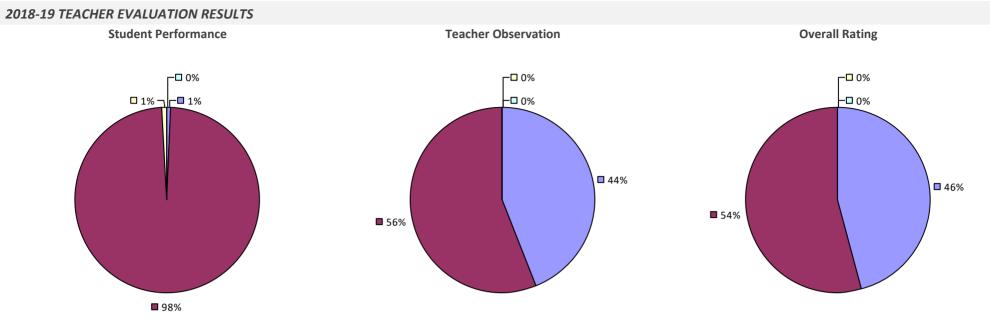

#### **2018-19 TEACHER EVALUATION RESULTS**

**Student Performance** 

Teacher observation results not shown due to suppression\*

Overall results not shown due to suppression\*