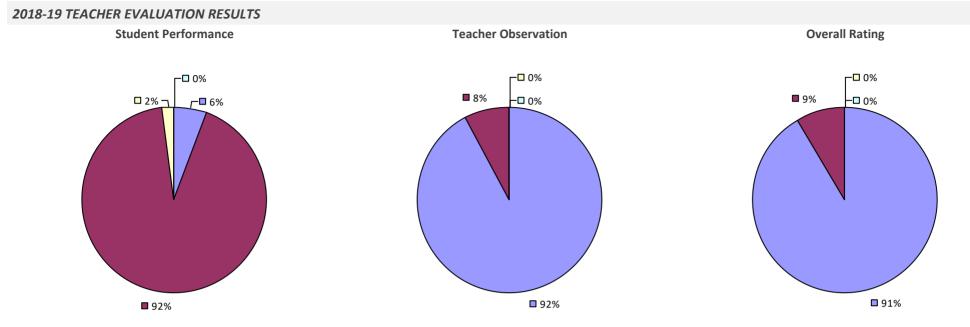

# 2018-19 TEACHER EVALUATION RESULTS **Student Performance Teacher Observation Overall Rating** ┌─□ 0% □ 0% ┌─□ 0% -0% -0% □ 4% ¬ ┌─□ 2% **1**9% 20% ■ 80% **8**1% **9**4%