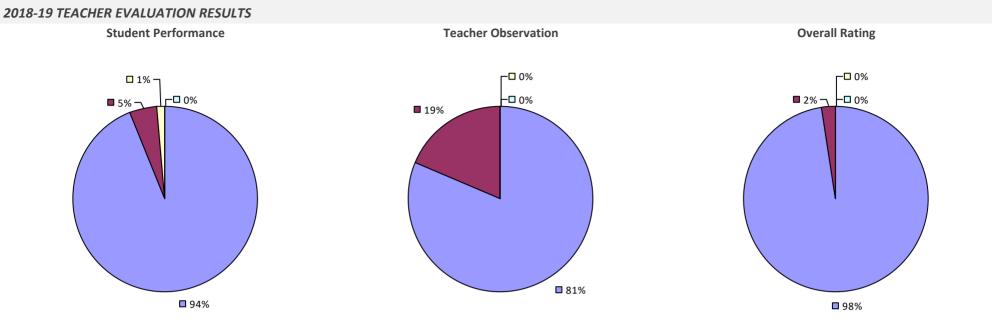

#### **2018-19 TEACHER EVALUATION RESULTS**

**Student Performance** 

Teacher observation results not shown due to suppression\*

Overall results not shown due to suppression\*