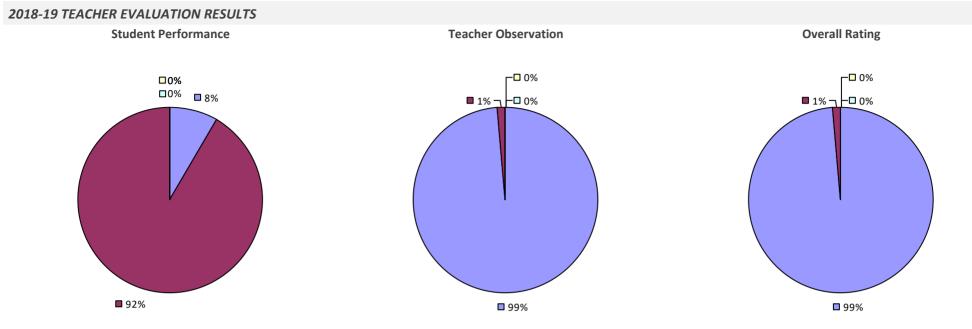

# 2018-19 TEACHER EVALUATION RESULTS **Student Performance Teacher Observation Overall Rating** ┌─□ 0% □ 0% ┌─□ 0% -0% -0% □ 4% ¬ ┌─□ 2% **1**9% 20% ■ 80% **8**1% **9**4%