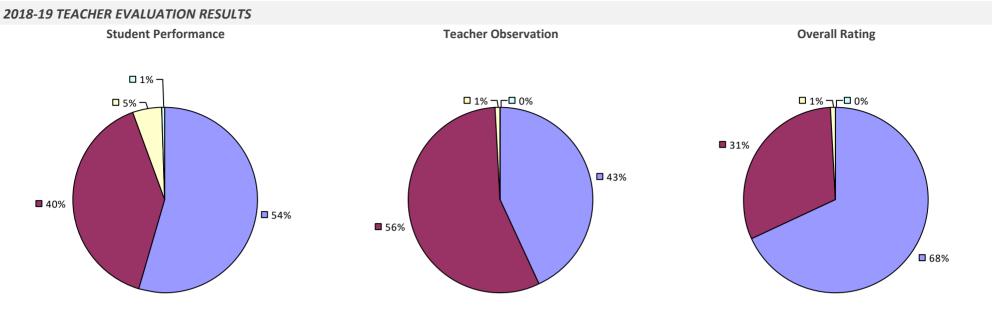

# **ALBANY CITY SD**

### 2018-19 PRINCIPAL EVALUATION RESULTS

**Principal School Visits** 

**Overall Rating** 