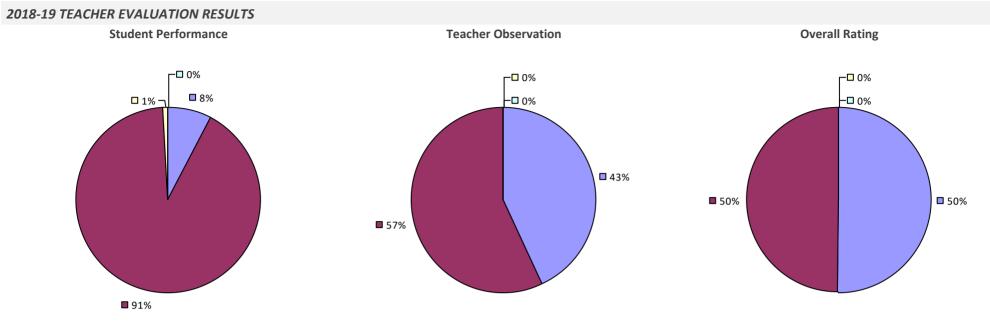

## SALMON RIVER CSD



# SANDY CREEK CSD



## SARANAC CSD



# SARANAC LAKE CSD



## SARATOGA SPRINGS CITY SD



### 2018-19 PRINCIPAL EVALUATION RESULTS





# **SAUGERTIES CSD**



## SAUQUOIT VALLEY CSD



# SAYVILLE UFSD

### 2018-19 TEACHER EVALUATION RESULTS



# SCARSDALE UFSD



## SCHALMONT CSD



## **SCHENECTADY CITY SD**

### 2018-19 TEACHER EVALUATION RESULTS



# SCHENEVUS CSD



# SCHODACK CSD



# **SCHOHARIE CSD**



## SCHROON LAKE CSD



## SCHUYLERVILLE CSD



## SCIO CSD

#### 2018-19 TEACHER EVALUATION RESULTS

**Student Performance** 

Teacher observation results not shown due to suppression\*

Overall results not shown due to suppression\*



### SCOTIA-GLENVILLE CSD





83%

Overall results not shown due to suppression\*

## SEAFORD UFSD



## SENECA FALLS CSD



### **SEWANHAKA CENTRAL HS DISTRICT**

# 2018-19 TEACHER EVALUATION RESULTS **Student Performance Teacher Observation Overall Rating** 🗖 0% · ┌□ 0% **□** 0% ¬ □ 1% ¬ ■ 1% ¬ - □ 0% **1**5% **8**4% **9**9% **9**9%

#### 2018-19 PRINCIPAL EVALUATION RESULTS

Student performance results not shown due to suppression\*



### SHARON SPRINGS CSD



### SHELTER ISLAND UFSD



### SHENENDEHOWA CSD

#### 2018-19 TEACHER EVALUATION RESULTS



#### 2018-19 PRINCIPAL EVALUATION RESULTS



### SHERBURNE-EARLVILLE CSD



## SHERMAN CSD



#### 2018-19 PRINCIPAL EVALUATION RESULTS NOT SUBMITTED

## SHERRILL CITY SD



#### 2018-19 PRINCIPAL EVALUATION RESULTS



### SHOREHAM-WADING RIVER CSD



### SIDNEY CSD



## SILVER CREEK CSD



## SKANEATELES CSD



## **SMITHTOWN CSD**



#### 2018-19 PRINCIPAL