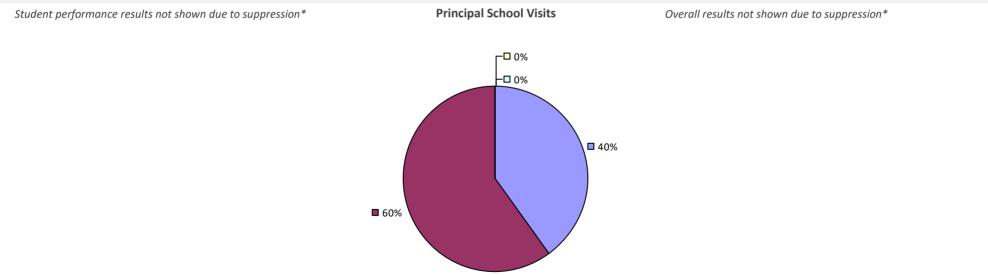

## **DEER PARK UFSD**

**Principal School Visits** 

2018-19 PRINCIPAL EVALUATION RESULTS

60%

Student Performance

┌□ 0%

-🗆 0%

Overall results not shown due to suppression\*

40%