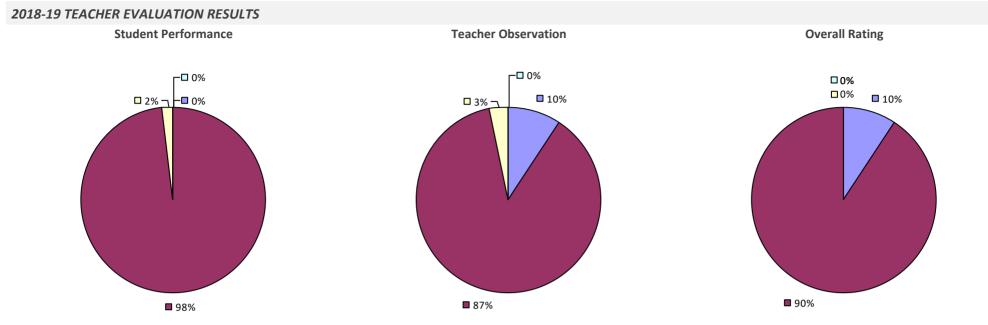

# 2018-19 TEACHER EVALUATION RESULTS **Student Performance Teacher Observation Overall Rating** 🗖 0% · ┌□ 0% **□** 0% ¬ □ 1% ¬ ■ 1% ¬ - □ 0% **1**5% **8**4% **9**9% **9**9%