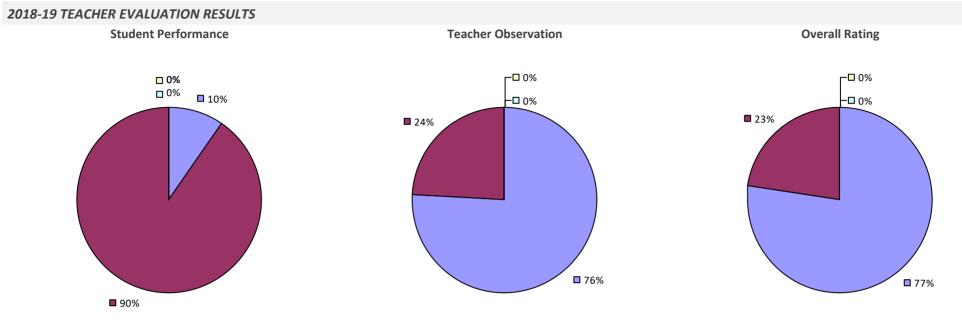

ULTS



### 2018-19 PRINCIPAL EVALUATION RESULTS



# **RYE CITY SD**



# **RYE NECK UFSD**



# SACHEM CSD



## SACKETS HARBOR CSD

### 2018-19 TEACHER EVALUATION RESULTS



## SAG HARBOR UFSD



#### 2018-19 PRINCIPAL EVALUATION RESULTS NOT SUBMITTED

2018-19 TEACHER EVALUATION RESULTS NOT SHOWN DUE TO SUPPRESSION\*

# SALAMANCA CITY SD



## SALEM CSD



## SALMON RIVER CSD



# SANDY CREEK CSD



## SARANAC CSD



# SARANAC LAKE CSD



## SARATOGA SPRINGS CITY SD



### 2018-19 PRINCIPAL EVALUATION RESULTS





# **SAUGERTIES CSD**



## SAUQUOIT VALLEY CSD



# SAYVILLE UFSD

### 2018-19 TEACHER EVALUATION RESULTS



# SCARSDALE UFSD



## SCHALMONT CSD



## **SCHENECTADY CITY SD**

### 2018-19 TEACHER EVALUATION RESULTS



# SCHENEVUS CSD



# SCHODACK CSD



# **SCHOHARIE CSD**



## SCHROON LAKE CSD



## SCHUYLERVILLE CSD



## SCIO CSD

#### 2018-19 TEACHER EVALUATION RESULTS

**Student Performance** 

Teacher observation results not shown due to suppression\*

Overall results not shown due to suppression\*



### SCOTIA-GLENVILLE CSD





83%

Overall results not shown due to suppression\*

## SEAFORD UFSD



## SENECA FALLS CSD



### **SEWANHAKA CENTRAL HS DISTRICT**

# 2018-19 TEACHER EVALUATION RESULTS **Student Performance Teacher Observation Overall Rating** 🗖 0% · ┌□ 0% **□** 0% ¬ □ 1% ¬ ■ 1% ¬ - □ 0% **1**5% **8**4% **9**9% **9**9%

#### 2018-19 PRINCIPAL EVALUATION RESULTS

Student performance results not shown due to suppression\*



### SHARON SPRINGS CSD



### SHELTER ISLAND UFSD



### SHENENDEHOWA CSD

#### 2018-19 TEACHER EVALUATION RESULTS