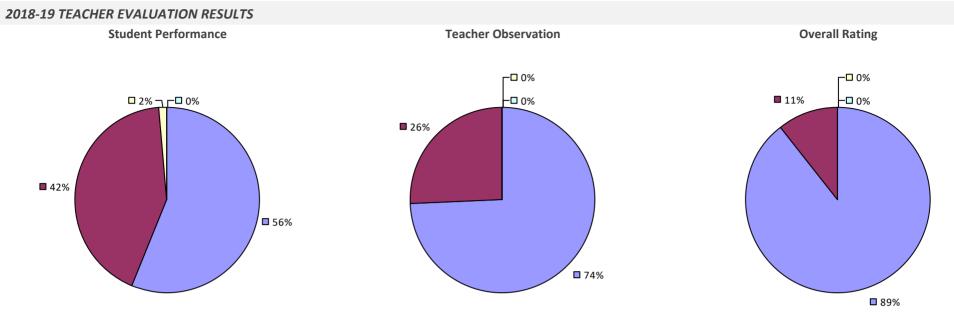

# **AFTON CSD**

#### **2018-19 TEACHER EVALUATION RESULTS**

**Student Performance** 

Teacher observation results not shown due to suppression\*

Overall results not shown due to suppression\*