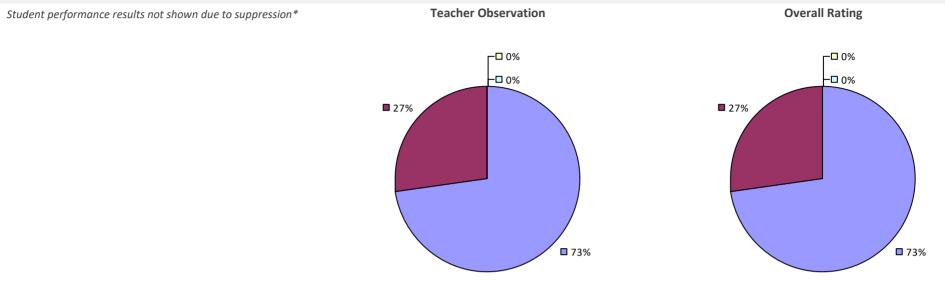

#### **2018-19 TEACHER EVALUATION RESULTS**

**Student Performance** 

Teacher observation results not shown due to suppression\*

Overall results not shown due to suppression\*