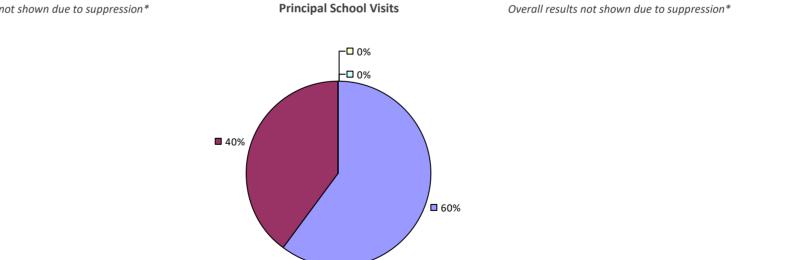

# **ALBANY CITY SD**

### 2018-19 PRINCIPAL EVALUATION RESULTS

**Principal School Visits** 

**Overall Rating** 