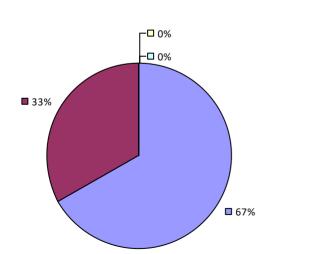

# **MONROE 2-ORLEANS BOCES**

**1**7%

Student Performance

┌□ 0%

-🗆 0%

**Principal School Visits** 

Overall results not shown due to suppression\*

**8**3%