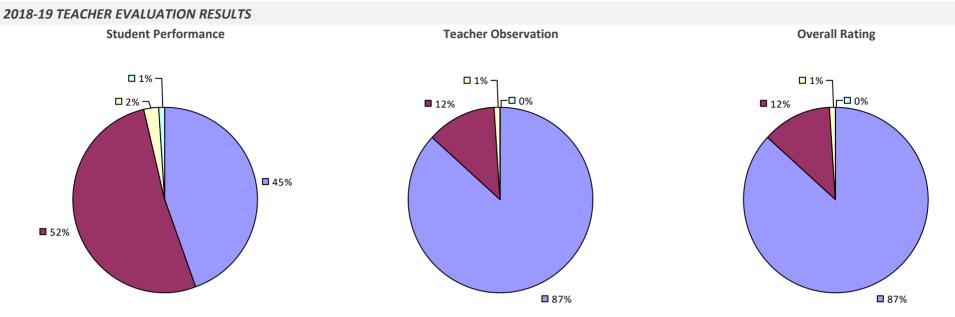

#### **2018-19 TEACHER EVALUATION RESULTS**

**Student Performance** 

Teacher observation results not shown due to suppression\*

Overall results not shown due to suppression\*