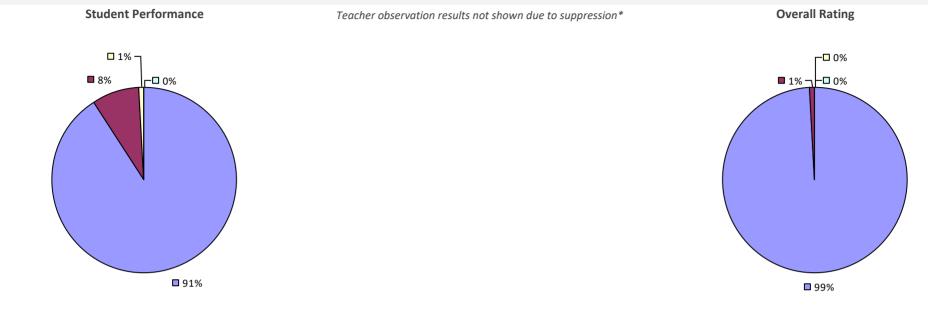

### 2018-19 PRINCIPAL EVALUATION RESULTS

**Principal School Visits** 

**Overall Rating** 