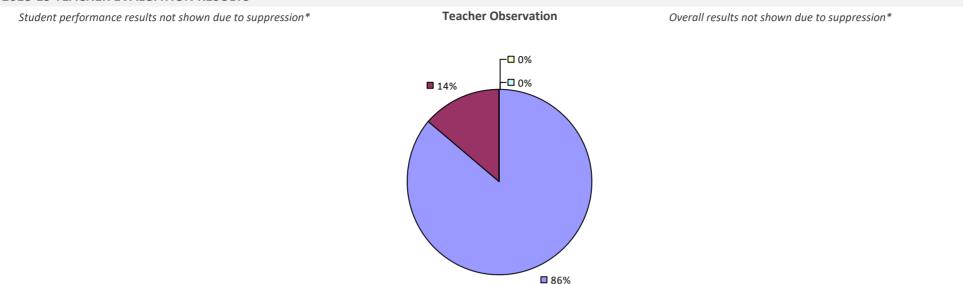

### 2018-19 TEACHER EVALUATION RESULTS **Overall Rating Student Performance Teacher Observation** ┌─□ 0% ┌─□ 0% ┌□ 0% -🗆 0% -🗖 0% □<1%<sub>1</sub> **------6**% **3**1% **3**3% 67% 69% **9**4%