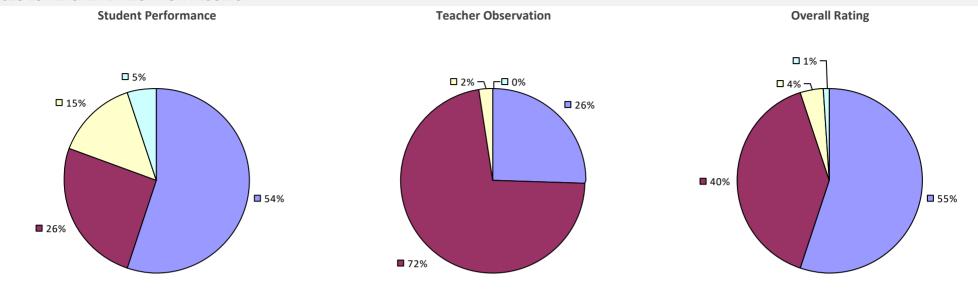

### 2018-19 PRINCIPAL EVALUATION RESULTS

**Principal School Visits** 

**Overall Rating** 