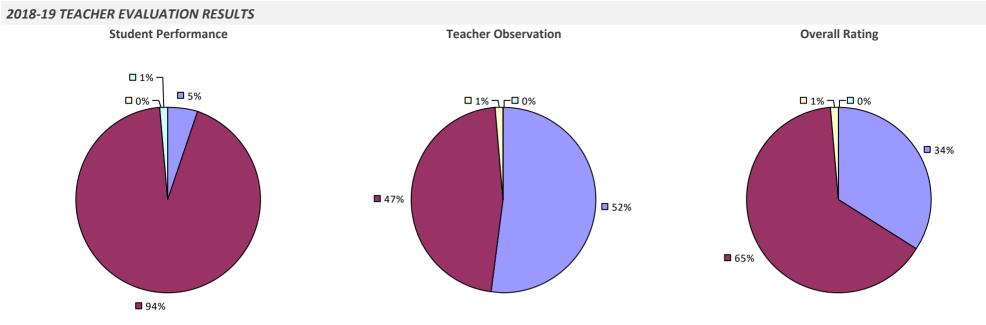

## 2018-19 TEACHER EVALUATION RESULTS **Student Performance Teacher Observation Overall Rating** ┌□ 0% □ 0% ┌□ 0% -0% -□ 0% 🗆 1% 🗆 ┌─□ 6% **1**9% 22% **1**78% **8**1% **9**3%