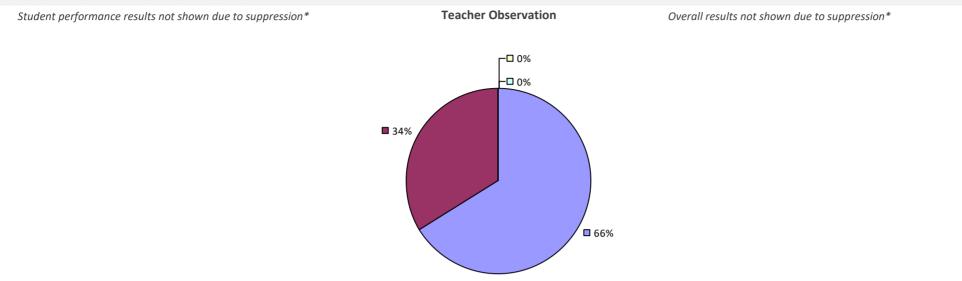

### 2018-19 TEACHER EVALUATION RESULTS

**Student Performance** 

Teacher observation results not shown due to suppression\*

Overall results not shown due to suppression\*