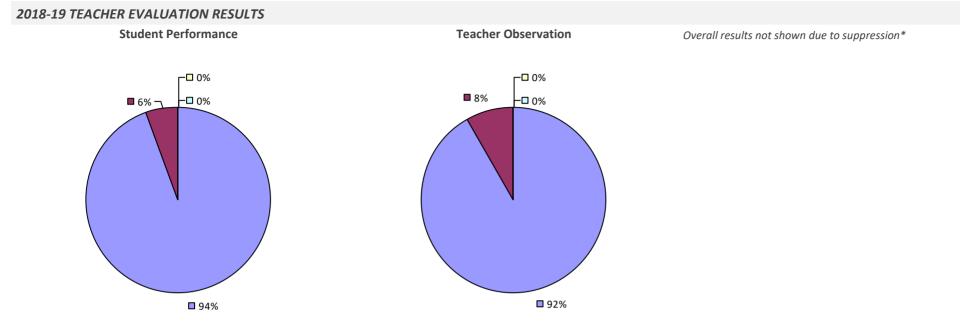

#### **2018-19 TEACHER EVALUATION RESULTS**

**Student Performance** 

Teacher observation results not shown due to suppression\*

Overall results not shown due to suppression\*