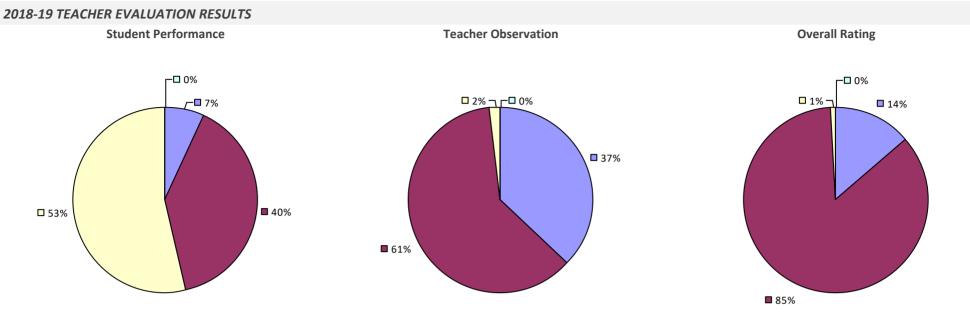

#### **2018-19 TEACHER EVALUATION RESULTS**

**Student Performance** 

Teacher observation results not shown due to suppression\*

Overall results not shown due to suppression\*