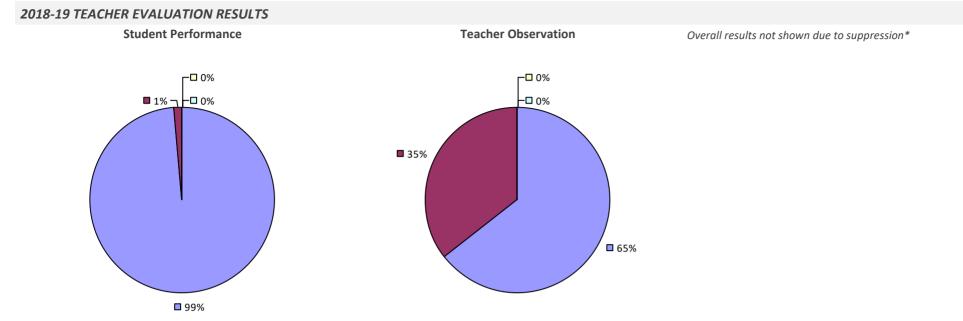

#### **2018-19 TEACHER EVALUATION RESULTS**

**Student Performance** 

Teacher observation results not shown due to suppression\*

Overall results not shown due to suppression\*