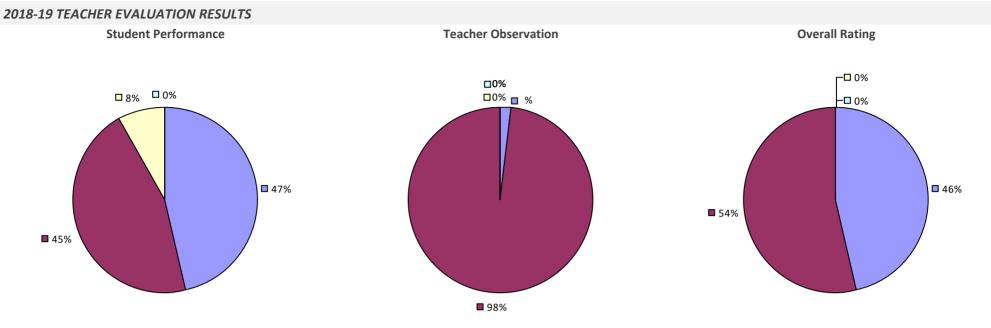

#### **2018-19 TEACHER EVALUATION RESULTS**

**Student Performance** 

Teacher observation results not shown due to suppression\*

Overall results not shown due to suppression\*