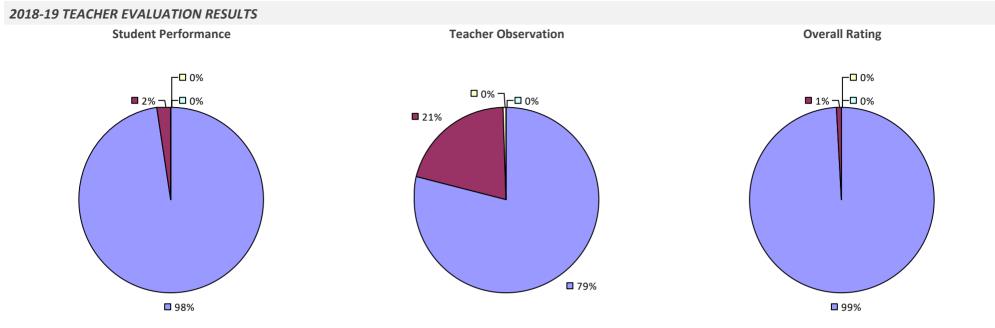

#### **2018-19 TEACHER EVALUATION RESULTS**

**Student Performance** 

Teacher observation results not shown due to suppression\*

Overall results not shown due to suppression\*