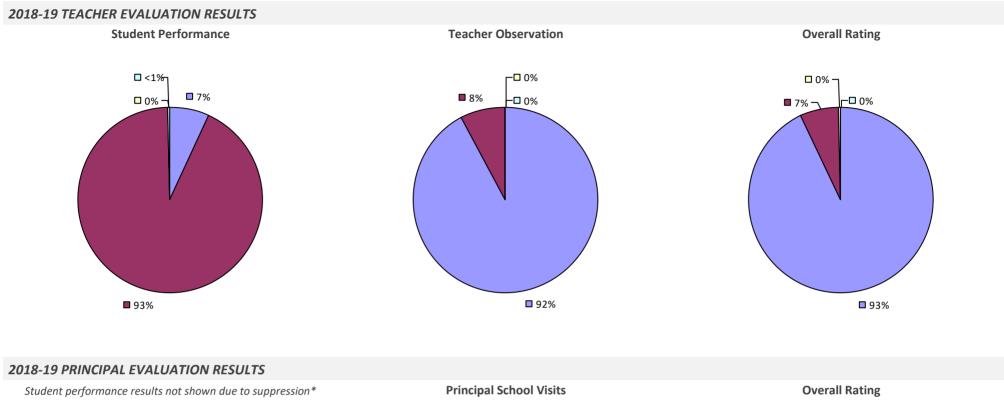

# JAMESVILLE-DEWITT CSD

#### 2018-19 TEACHER EVALUATION RESULTS



## JASPER-TROUPSBURG CSD



# JEFFER-LEWIS-HAMIL-HERK-ONEIDA BOCES

## 2018-19 TEACHER EVALUATION RESULTS



# **JEFFERSON CSD**

#### 2018-19 TEACHER EVALUATION RESULTS



#### 2018-19 PRINCIPAL EVALUATION RESULTS NOT SUBMITTED

## JERICHO UFSD



## 2018-19 PRINCIPAL EVALUATION RESULTS



# JOHNSBURG CSD

2018-19 TEACHER EVALUATION RESULTS NOT SHOWN DUE TO SUPPRESSION\*

# JOHNSON CITY CSD



# JOHNSTOWN CITY SD



#### 2018-19 PRINCIPAL EVALUATION RESULTS

Student performance results not shown due to suppression\*

Principal School Visits

Overall results not shown due to suppression\*



### JORDAN-ELBRIDGE CSD



### **KATONAH-LEWISBORO UFSD**



# **KEENE CSD**



# **KENDALL CSD**



### **KENMORE-TONAWANDA UFSD**







\* Data is suppressed if 100% of teachers/principals received the same rating or if the total teachers/principals in an LEA is less than five.

# **KINDERHOOK CSD**



### **KINGS PARK CSD**

### 2018-19 TEACHER EVALUATION RESULTS



### 2018-19 PRINCIPAL EVALUATION RESULTS



## **KINGSTON CITY SD**



### 2018-19 PRINCIPAL EVALUATION RESULTS

Student performance results not shown due to suppression\*



2018-19 TEACHER EVALUATION RESULTS NOT SHOWN DUE TO SUPPRESSION\*

# LA FARGEVILLE CSD



# LAFAYETTE CSD



# LAKE GEORGE CSD



## LAKE PLACID CSD

### 2018-19 TEACHER EVALUATION RESULTS



## LAKE PLEASANT CSD

### 2018-19 TEACHER EVALUATION RESULTS



# LAKELAND CSD





# LANCASTER CSD



### 2018-19 PRINCIPAL EVALUATION RESULTS

Student performance results not shown due to sup