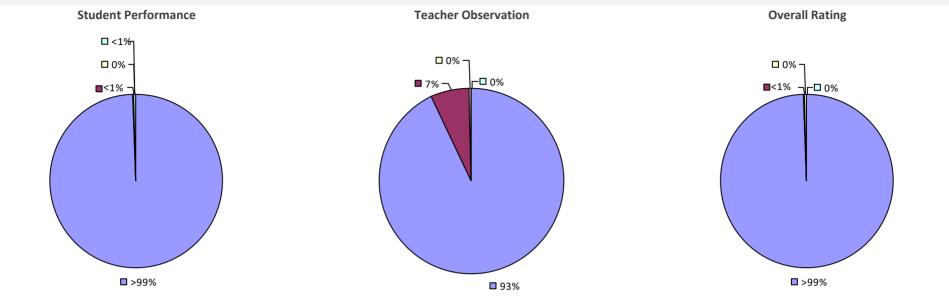

### 2018-19 PRINCIPAL EVALUATION RESULTS

**Principal School Visits** 

**Overall Rating** 