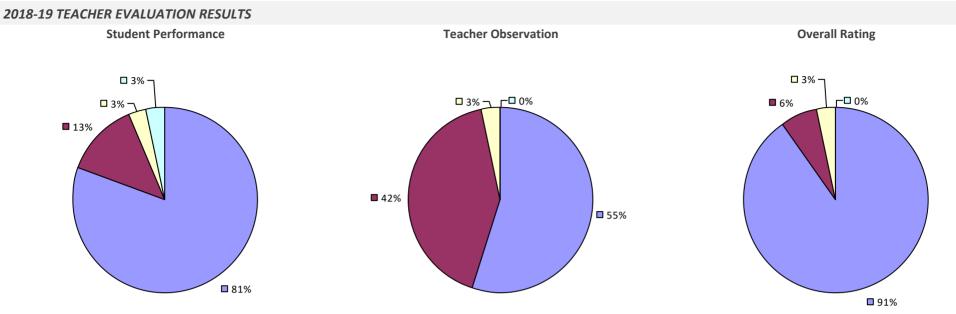

ES**





## 2018-19 PRINCIPAL EVALUATION RESULTS

Student performance results not shown due to suppression\*



Overall results not shown due to suppression\*

# **MONROE 2-ORLEANS BOCES**





**1**7%

Student Performance

┌□ 0%

-🗆 0%



**Principal School Visits** 

Overall results not shown due to suppression\*

**8**3%

# MONROE-WOODBURY CSD



# **MONTAUK UFSD**

## 2018-19 TEACHER EVALUATION RESULTS



# **MONTICELLO CSD**





## 2018-19 PRINCIPAL EVALUATION RESULTS



# **MORAVIA CSD**



# **MORIAH CSD**



# **MORRIS CSD**



# **MORRISTOWN CSD**



# **MORRISVILLE-EATON CSD**



# **MOUNT MARKHAM CSD**



# **MT MORRIS CSD**



# **MT PLEASANT CSD**



# MT PLEASANT-BLYTHEDALE UFSD

2018-19 TEACHER EVALUATION RESULTS NOT SHOWN DUE TO SUPPRESSION\*

# MT PLEASANT-COTTAGE UFSD



# **MT SINAI UFSD**

## 2018-19 TEACHER EVALUATION RESULTS



# MT VERNON SCHOOL DISTRICT



# NANUET UFSD



# NAPLES CSD

2018-19 TEACHER EVALUATION RESULTS NOT SHOWN DUE TO SUPPRESSION\*

# **NASSAU BOCES**



# **NEW HARTFORD CSD**

## 2018-19 TEACHER EVALUATION RESULTS





## NEW HYDE PARK-GARDEN CITY PARK UFSD

#### 2018-19 TEACHER EVALUATION RESULTS

# **NEW LEBANON CSD**



# **NEW PALTZ CSD**



# **NEW ROCHELLE CITY SD**



## 2018-19 PRINCIPAL EVALUATION RESULTS NOT SUBMITTED

2018-19 TEACHER EVALUATION RESULTS NOT SHOWN DUE TO SUPPRESSION\*

# **NEWARK CSD**



## 2018-19 PRINCIPAL EVALUATION RESULTS

Student performance results not shown due to suppression\*



# **NEWARK VALLEY CSD**

#### 2018-19 TEACHER EVALUATION RESULTS



# **NEWBURGH CITY SD**



### 2018-19 PRINCIPA