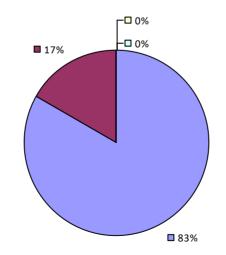

# **MONROE 2-ORLEANS BOCES**

**1**7%

Student Performance

┌□ 0%

-🗆 0%

**Principal School Visits** 

Overall results not shown due to suppression\*

**8**3%