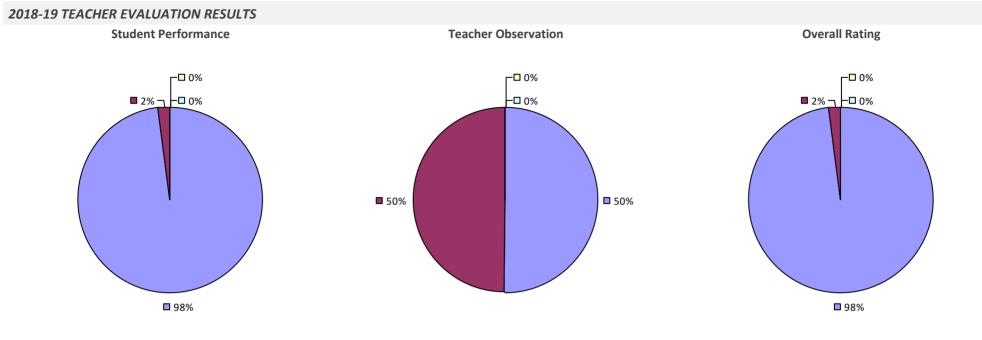

# 2018-19 TEACHER EVALUATION RESULTS **Student Performance Teacher Observation Overall Rating** 🗖 0% · ┌□ 0% **□** 0% ¬ □ 1% ¬ ■ 1% ¬ - □ 0% **1**5% **8**4% **9**9% **9**9%