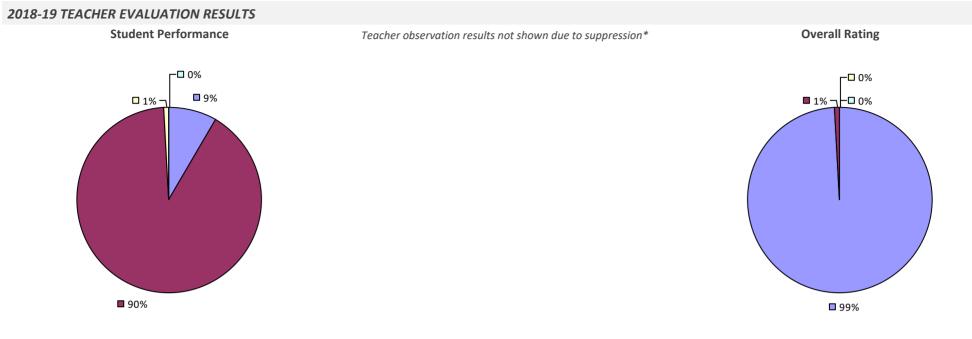

#### **2018-19 TEACHER EVALUATION RESULTS**

**Student Performance** 

Teacher observation results not shown due to suppression\*

Overall results not shown due to suppression\*