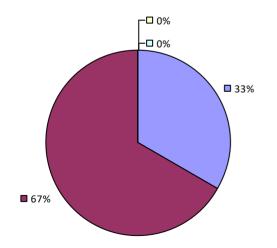

#### **2018-19 TEACHER EVALUATION RESULTS**

**Student Performance** 

Teacher observation results not shown due to suppression\*

Overall results not shown due to suppression\*