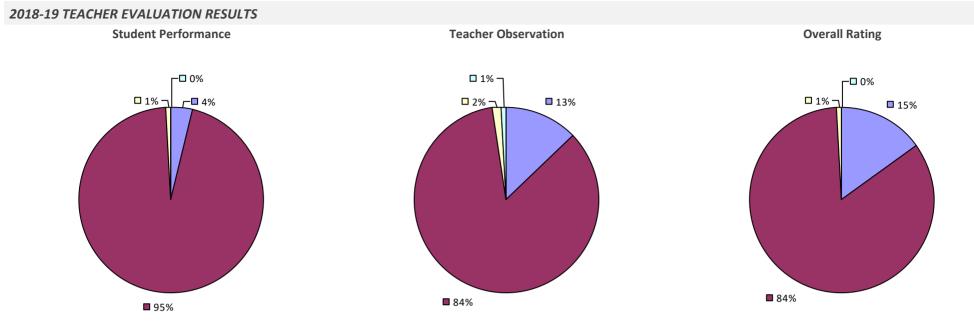

# 2018-19 TEACHER EVALUATION RESULTS **Student Performance Teacher Observation Overall Rating** 🗖 0% · ┌□ 0% **□** 0% ¬ □ 1% ¬ ■ 1% ¬ - □ 0% **1**5% **8**4% **9**9% **9**9%