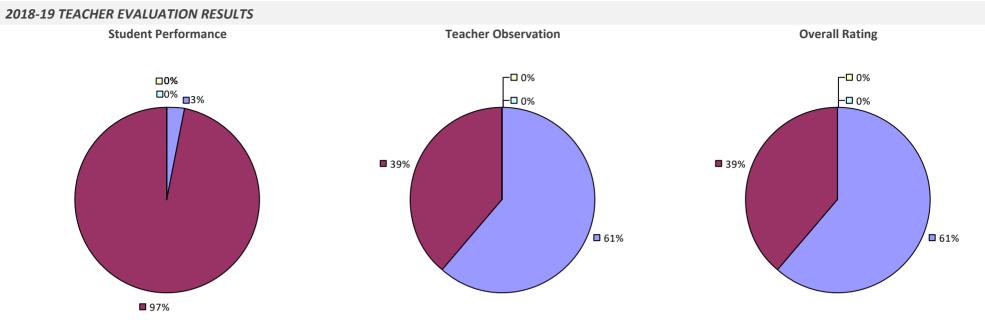

# 2018-19 TEACHER EVALUATION RESULTS **Student Performance Teacher Observation Overall Rating** 🗖 0% · ┌□ 0% **□** 0% ¬ □ 1% ¬ ■ 1% ¬ - □ 0% **1**5% **8**4% **9**9% **9**9%