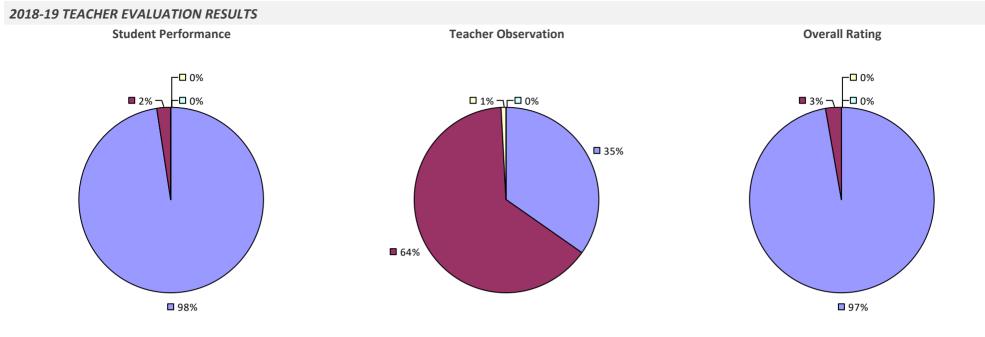

# 2018-19 TEACHER EVALUATION RESULTS **Student Performance Teacher Observation Overall Rating** 🗖 0% · ┌□ 0% **□** 0% ¬ □ 1% ¬ ■ 1% ¬ - □ 0% **1**5% **8**4% **9**9% **9**9%