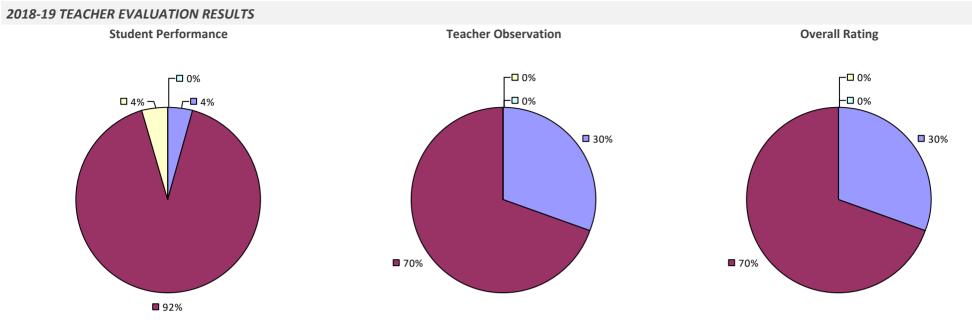

# 2018-19 TEACHER EVALUATION RESULTS **Student Performance Teacher Observation Overall Rating** ┌─□ 0% □ 0% ┌─□ 0% -0% -0% □ 4% ¬ ┌─□ 2% **1**9% 20% ■ 80% **8**1% **9**4%