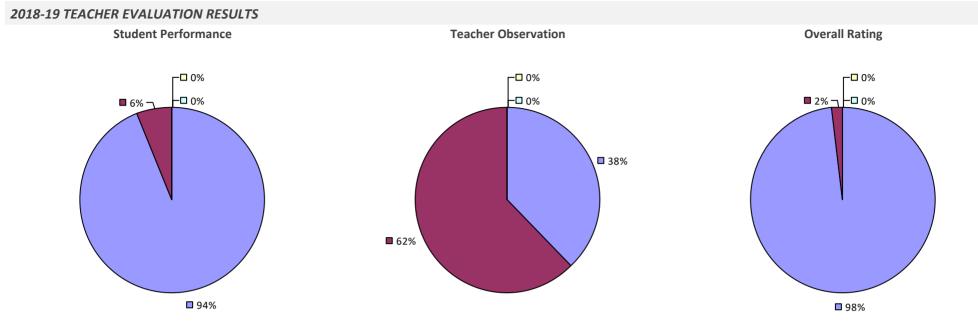

#### **2018-19 TEACHER EVALUATION RESULTS**

**Student Performance** 

Teacher observation results not shown due to suppression\*

Overall results not shown due to suppression\*