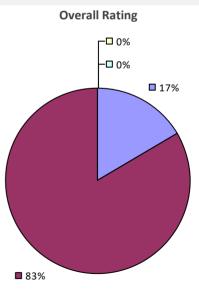

# **ALBANY CITY SD**

### 2018-19 PRINCIPAL EVALUATION RESULTS

**Principal School Visits** 

**Overall Rating** 