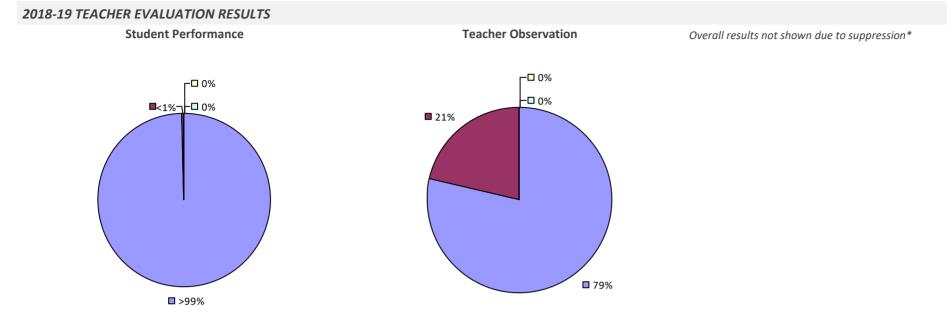

# 2018-19 TEACHER EVALUATION RESULTS **Student Performance Teacher Observation Overall Rating** ┌─□ 0% □ 0% ┌─□ 0% -0% -0% □ 4% ¬ ┌─□ 2% **1**9% 20% ■ 80% **8**1% **9**4%