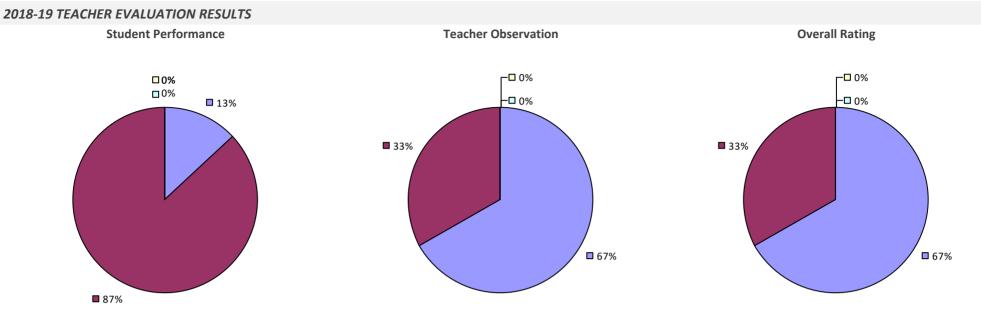

#### **2018-19 TEACHER EVALUATION RESULTS**

**Student Performance** 

Teacher observation results not shown due to suppression\*

Overall results not shown due to suppression\*