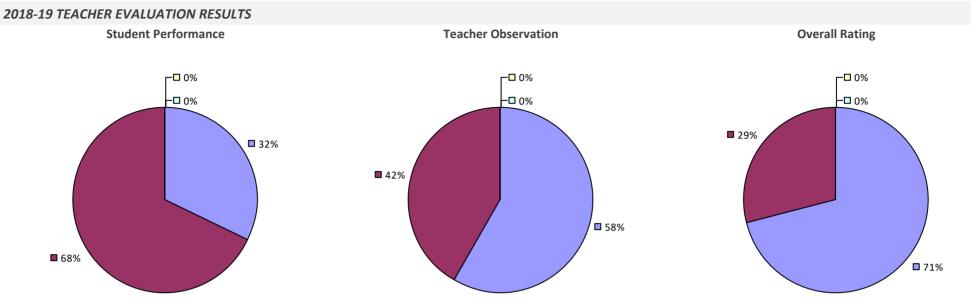

18-19 TEACHER EVALUATION RESULTS



# SCHENEVUS CSD



# SCHODACK CSD



# **SCHOHARIE CSD**



## SCHROON LAKE CSD



## SCHUYLERVILLE CSD



## SCIO CSD

#### 2018-19 TEACHER EVALUATION RESULTS

**Student Performance** 

Teacher observation results not shown due to suppression\*

Overall results not shown due to suppression\*



### SCOTIA-GLENVILLE CSD





83%

Overall results not shown due to suppression\*

## SEAFORD UFSD



## SENECA FALLS CSD



### **SEWANHAKA CENTRAL HS DISTRICT**

# 2018-19 TEACHER EVALUATION RESULTS **Student Performance Teacher Observation Overall Rating** 🗖 0% · ┌□ 0% **□** 0% ¬ □ 1% ¬ ■ 1% ¬ - □ 0% **1**5% **8**4% **9**9% **9**9%

#### 2018-19 PRINCIPAL EVALUATION RESULTS

Student performance results not shown due to suppression\*



### SHARON SPRINGS CSD



### SHELTER ISLAND UFSD



### SHENENDEHOWA CSD

#### 2018-19 TEACHER EVALUATION RESULTS



#### 2018-19 PRINCIPAL EVALUATION RESULTS



### SHERBURNE-EARLVILLE CSD



## SHERMAN CSD



#### 2018-19 PRINCIPAL EVALUATION RESULTS NOT SUBMITTED

## SHERRILL CITY SD



#### 2018-19 PRINCIPAL EVALUATION RESULTS



### SHOREHAM-WADING RIVER CSD



### SIDNEY CSD



## SILVER CREEK CSD



## SKANEATELES CSD



## **SMITHTOWN CSD**



#### 2018-19 PRINCIPAL EVALUATION RESULTS



Principal school visit results not shown due to suppression\* Overall results not shown due to suppression\*



### **SODUS CSD**



## **SOLVAY UFSD**



### **SOMERS CSD**



## SOUTH COLONIE CSD



## SOUTH COUNTRY CSD

## 

#### 2018-19 PRINCIPAL EVALUATION RESULTS



### SOUTH GLENS FALLS CSD

### 2018-19 TEACHER EV