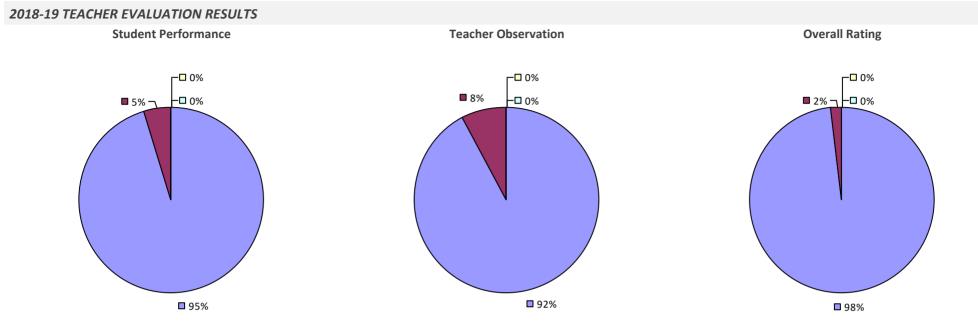

# 2018-19 TEACHER EVALUATION RESULTS **Student Performance Teacher Observation Overall Rating** ┌─□ 0% □ 0% ┌─□ 0% -0% -0% □ 4% ¬ ┌─□ 2% **1**9% 20% ■ 80% **8**1% **9**4%