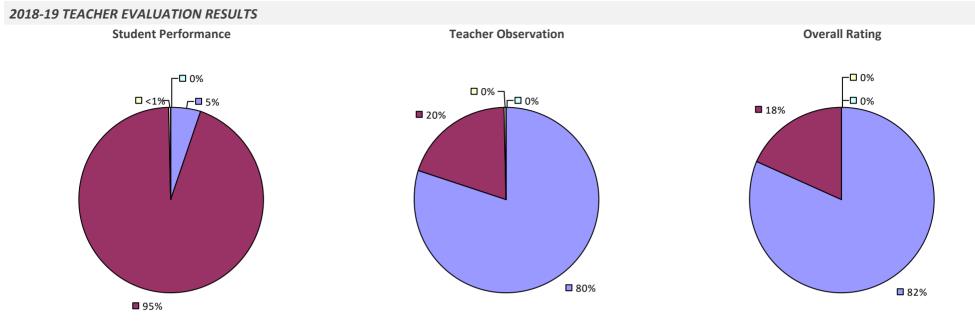

# 2018-19 TEACHER EVALUATION RESULTS **Student Performance Teacher Observation Overall Rating** ┌─□ 0% □ 0% ┌─□ 0% -0% -0% □ 4% ¬ ┌─□ 2% **1**9% 20% ■ 80% **8**1% **9**4%