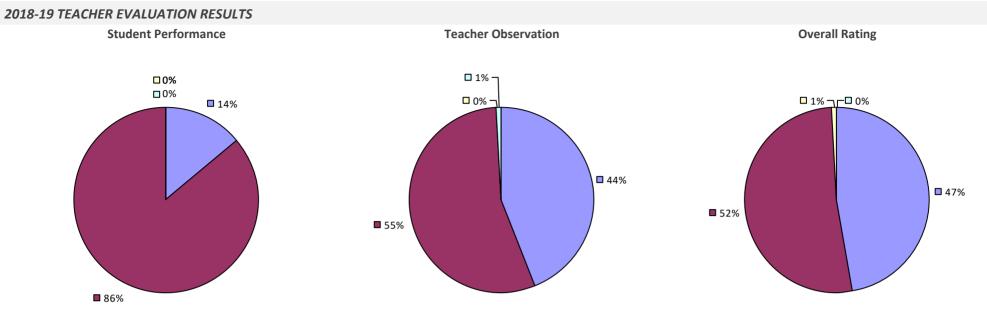

# 2018-19 TEACHER EVALUATION RESULTS **Student Performance Teacher Observation Overall Rating** ┌─□ 0% □ 0% ┌─□ 0% -0% -0% □ 4% ¬ ┌─□ 2% **1**9% 20% ■ 80% **8**1% **9**4%