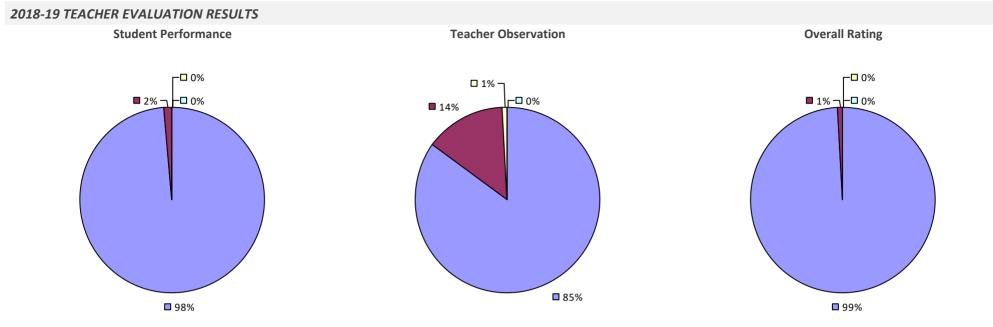

2018-19 PRINCIPAL EVALUATION RESULTS

Student performance results not shown due to suppression\*



**Principal School Visits** 



**Overall Rating** 

## **FAYETTEVILLE-MANLIUS CSD**

#### 2018-19 TEACHER EVALUATION RESULTS



## **FILLMORE CSD**



## FIRE ISLAND UFSD

2018-19 TEACHER EVALUATION RESULTS NOT SHOWN DUE TO SUPPRESSION\*

## FISHERS ISLAND UFSD



## **FLORAL PARK-BELLEROSE UFSD**

#### 2018-19 TEACHER EVALUATION RESULTS



## **FLORIDA UFSD**



## FONDA-FULTONVILLE CSD



## **FORESTVILLE CSD**



# FORT ANN CSD



## FORT EDWARD UFSD



## FORT PLAIN CSD



## FRANKFORT-SCHUYLER CSD



## **FRANKLIN CSD**



## FRANKLIN SQUARE UFSD



## FRANKLIN-ESSEX-HAMILTON BOCES



## FRANKLINVILLE CSD



#### 2018-19 PRINCIPAL EVALUATION RESULTS NOT SUBMITTED

# **FREDONIA CSD**



# **FREEPORT UFSD**



#### 2018-19 PRINCIPAL EVALUATION RESULTS



# **FREWSBURG CSD**



# **FRIENDSHIP CSD**



# **FRONTIER CSD**



**8**3%

# **FULTON CITY SD**



### 2018-19 PRINCIPAL EVALUATION RESULTS

Student performance results not shown due to suppression\*





# **GALWAY CSD**



# **GANANDA CSD**

### 2018-19 TEACHER EVALUATION RESULTS



# **GARDEN CITY UFSD**

### 2018-19 TEACHER EVALUATION RESULTS



### 2018-19 PRINCIPAL EVALUATION RESULTS

Student performance results not shown due to suppression\*



**Principal School Visits** 

Overall results not shown due to suppression\*

# **GARRISON UFSD**



# **GATES-CHILI CSD**

### 2018-19 TEACHER EVALUATION RESULTS



### 2018-19 PRINCIPAL EVALUATION RESULTS

Student performance results not shown due to suppression\*



#