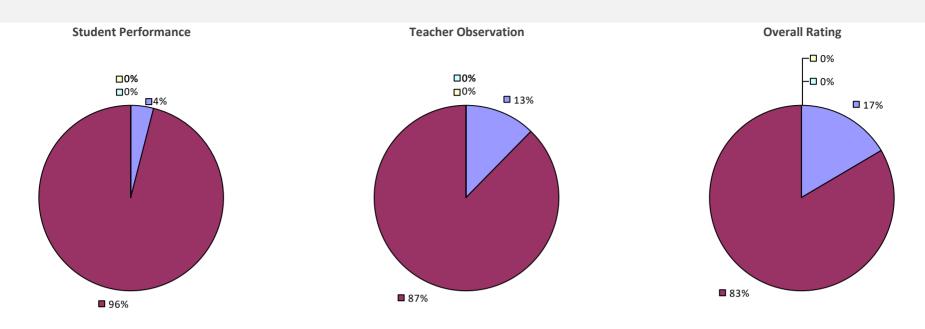

## 2018-19 TEACHER EVALUATION RESULTS **Student Performance Teacher Observation Overall Rating** ┌□ 0% □ 0% ┌□ 0% -0% -□ 0% 🗆 1% 🗆 ┌─□ 6% **1**9% 22% **1**78% **8**1% **9**3%