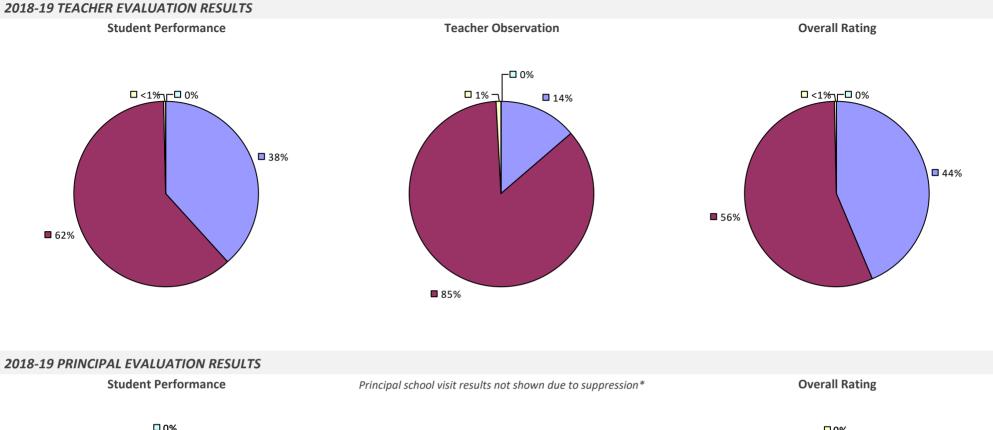

#### **2018-19 TEACHER EVALUATION RESULTS**

**Student Performance** 

Teacher observation results not shown due to suppression\*

Overall results not shown due to suppression\*