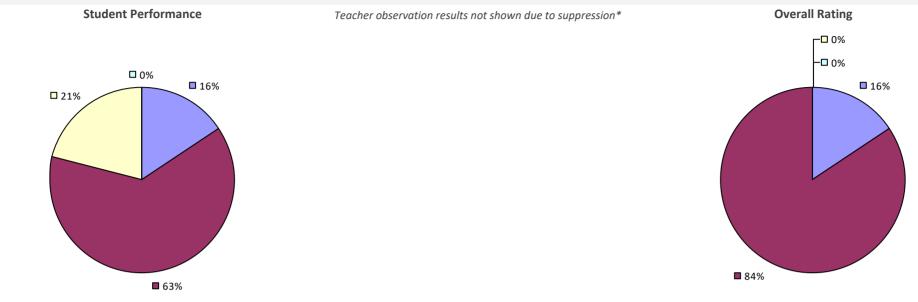

#### **2018-19 TEACHER EVALUATION RESULTS**

**Student Performance** 

Teacher observation results not shown due to suppression\*

Overall results not shown due to suppression\*