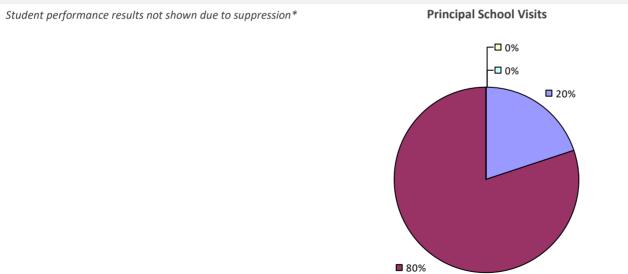

# **TROY CITY SD**

2018-19 PRINCIPAL EVALUATION RESULTS

**1**4%

Student Performance

┌□ 0%

-🗆 0%

**🗖** 86%

Overall results not shown due to suppression\*