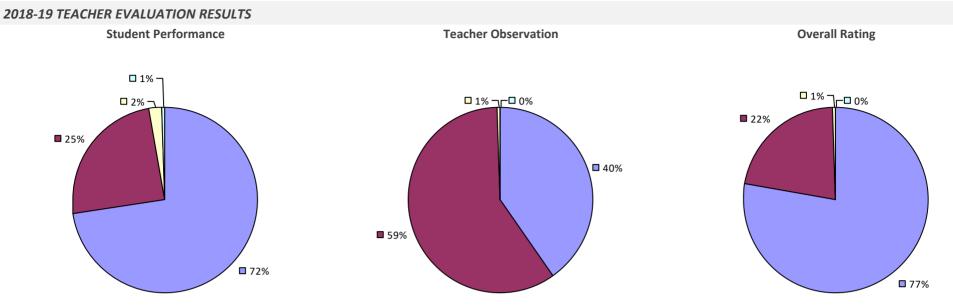

#### **2018-19 TEACHER EVALUATION RESULTS**

**Student Performance** 

Teacher observation results not shown due to suppression\*

Overall results not shown due to suppression\*

# **ALBANY CITY SD**