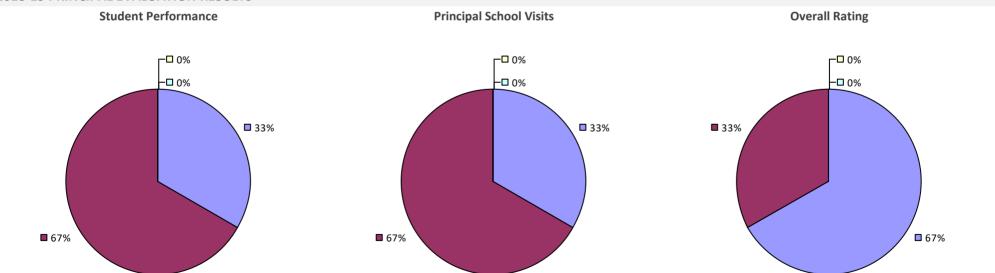

# **ALBANY CITY SD**

### 2018-19 PRINCIPAL EVALUATION RESULTS

**Principal School Visits** 

**Overall Rating** 