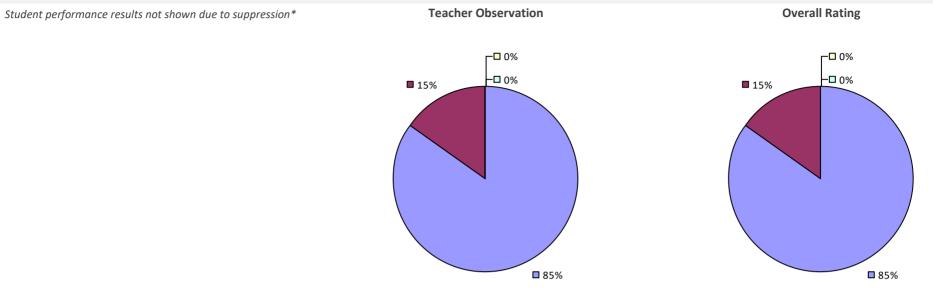

# **UTICA CITY SD**

2018-19 PRINCIPAL EVALUATION RESULTS **Student Performance Principal School Visits Overall Rating** ┍─□ 0% □0% □0% 0% □0% -0% **1**5% **1**5% **1**5% **8**5% **8**5% **8**5%