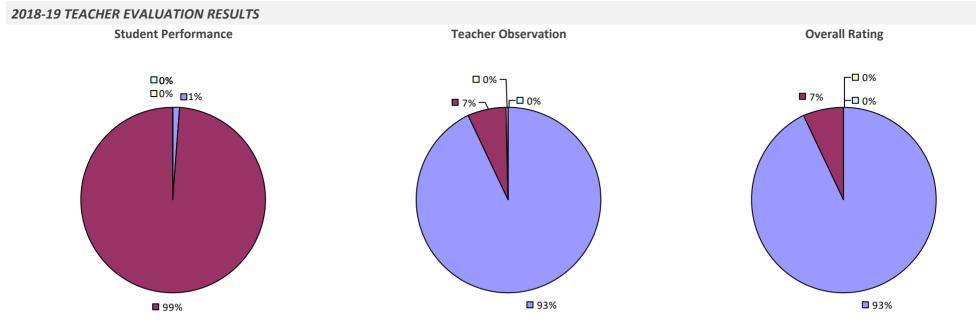

#### **2018-19 TEACHER EVALUATION RESULTS**

**Student Performance** 

Teacher observation results not shown due to suppression\*

Overall results not shown due to suppression\*