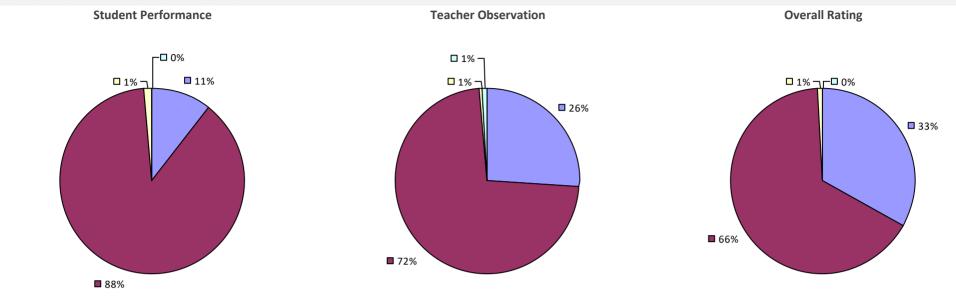

### 2018-19 TEACHER EVALUATION RESULTS **Overall Rating Student Performance Teacher Observation** ┌─□ 0% ┌─□ 0% ┌□ 0% -🗆 0% -🗖 0% □<1%<sub>1</sub> **------6**% **3**1% **3**3% 67% 69% **9**4%