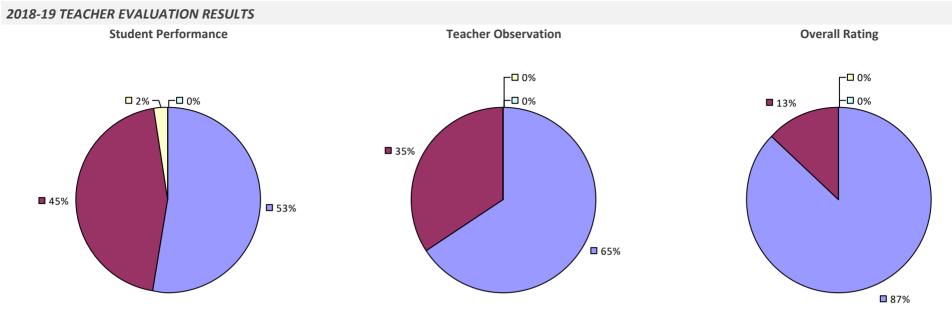

2018-19 TEACHER EVALUATION RESULTS NOT SHOWN DUE TO SUPPRESSION\*

## PATCHOGUE-MEDFORD UFSD



# **PAVILION CSD**

#### **2018-19 TEACHER EVALUATION RESULTS**

**Student Performance** 

Teacher observation results not shown due to suppression\*

Overall results not shown due to suppression\*



# **PAWLING CSD**



# PEARL RIVER UFSD



# **PEEKSKILL CITY SD**



## **PELHAM UFSD**



#### 2018-19 PRINCIPAL EVALUATION RESULTS



Principal school visit results not shown due to suppression\* Overall results not shown due to suppression\*



# **PEMBROKE CSD**



# **PENFIELD CSD**



#### 2018-19 PRINCIPAL EVALUATION RESULTS NOT SHOWN DUE TO SUPPRESSION\*

#### HIGHLY EFFECTIVE EFFECTIVE DEVELOPING INEFFECTIVE

# **PENN YAN CSD**

#### 2018-19 TEACHER EVALUATION RESULTS



# **PERRY CSD**



# **PERU CSD**



## PHELPS-CLIFTON SPRINGS CSD



# **PHOENIX CSD**



# **PINE BUSH CSD**







**8**6%

# **PINE PLAINS CSD**



## PINE VALLEY CSD (SOUTH DAYTON)



# **PITTSFORD CSD**







## **PLAINEDGE UFSD**







### PLAINVIEW-OLD BETHPAGE CSD

#### 2018-19 TEACHER EVALUATION RESULTS





## **PLATTSBURGH CITY SD**



### 2018-19 PRINCIPAL EVALUATION RESULTS NOT SUBMITTED

## PLEASANTVILLE UFSD

### 2018-19 TEACHER EVALUATION RESULTS



## **POCANTICO HILLS CSD**

### 2018-19 TEACHER EVALUATION RESULTS



## **POLAND CSD**

#### 2018-19 TEACHER EVALUATION RESULTS



## **PORT BYRON CSD**



## **PORT CHESTER-RYE UFSD**



## PORT JEFFERSON UFSD

#### 2018-19 TEACHER EVALUATION RESULTS



## PORT JERVIS CITY SD



## PORT WASHINGTON UFSD



# **PORTVILLE CSD**

### 2018-19 TE