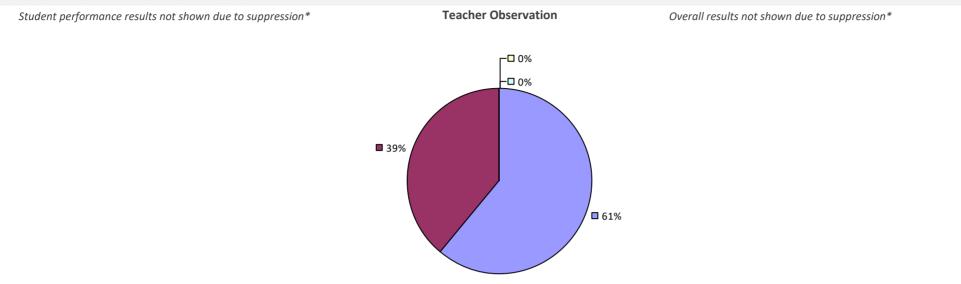

#### **2018-19 TEACHER EVALUATION RESULTS**

**Student Performance** 

Teacher observation results not shown due to suppression\*

Overall results not shown due to suppression\*