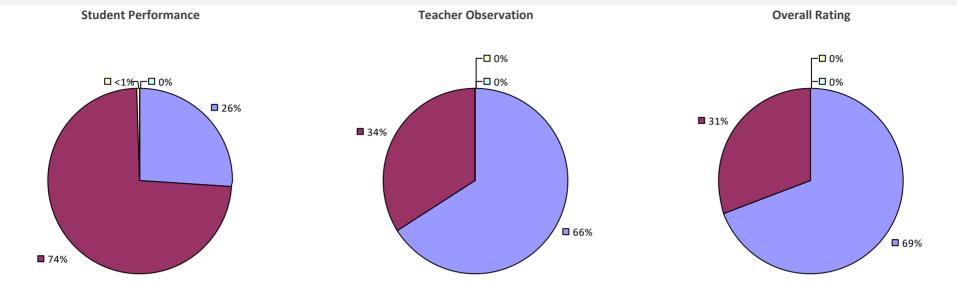

### 2018-19 PRINCIPAL EVALUATION RESULTS







**Overall Rating** 

# **UNION-ENDICOTT CSD**



# **UTICA CITY SD**



2018-19 PRINCIPAL EVALUATION RESULTS **Student Performance Principal School Visits Overall Rating** ┍─□ 0% □0% □0% 0% □0% -0% **1**5% **1**5% **1**5% **8**5% **8**5% **8**5%

# VALHALLA UFSD



# VALLEY CSD (MONTGOMERY)



### **VALLEY STREAM 13 UFSD**

### 2018-19 TEACHER EVALUATION RESULTS



### **VALLEY STREAM 24 UFSD**

### 2018-19 TEACHER EVALUATION RESULTS



### VALLEY STREAM 30 UFSD



# VALLEY STREAM CENTRAL HS DISTRICT





# **VESTAL CSD**



# **VICTOR CSD**



### 2018-19 PRINCIPAL EVALUATION RESULTS



# **VOORHEESVILLE CSD**



2018-19 TEACHER EVALUATION RESULTS NOT SHOWN DUE TO SUPPRESSION\*

### WALLKILL CSD

#### **2018-19 TEACHER EVALUATION RESULTS**



2018-19 PRINCIPAL EVALUATION RESULTS



# WALTON CSD



# WANTAGH UFSD



# WAPPINGERS CSD

### **2018-19 TEACHER EVALUATION RESULTS**







## WARRENSBURG CSD



# WARSAW CSD



### WARWICK VALLEY CSD



# WASHING-SARA-WAR-HAMLTN-ESSEX BOCES

#### **2018-19 TEACHER EVALUATION RESULTS**



### WASHINGTONVILLE CSD



2018-19 PRINCIPAL EVALUATION RESULTS

**2**0%

Student Performance

┌□ 0%

-🗆 0%



**Principal School Visits** 

Overall results not shown due to suppression\*

**80%** 

### WATERFORD-HALFMOON UFSD



# WATERLOO CSD

### 2018-19 TEACHER EVALUATION RESULTS



## WATERTOWN CITY SD

#### **2018-19 TEACHER EVALUATION RESULTS**



# WATERVILLE CSD



# WATERVLIET CITY SD



## WATKINS GLEN CSD



# WAVERLY CSD



### WAYLAND-COHOCTON CSD



# WAYNE CSD

### 2018-19 TEACHER EVAL