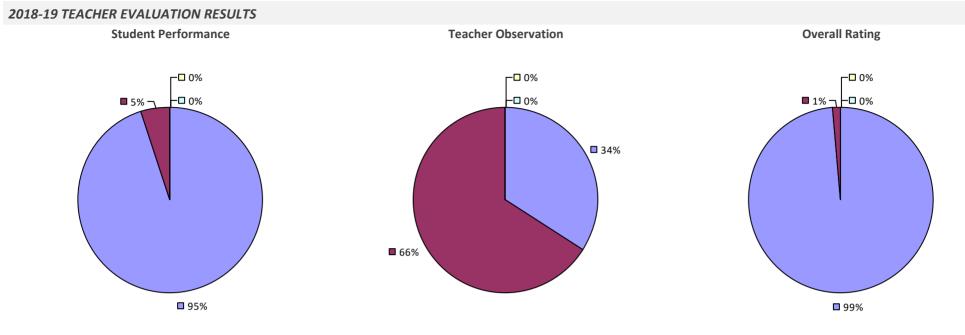

## 2018-19 TEACHER EVALUATION RESULTS **Student Performance Teacher Observation Overall Rating** ┌□ 0% □ 0% ┌□ 0% -0% -□ 0% 🗆 1% 🗆 ┌─□ 6% **1**9% 22% **1**78% **8**1% **9**3%