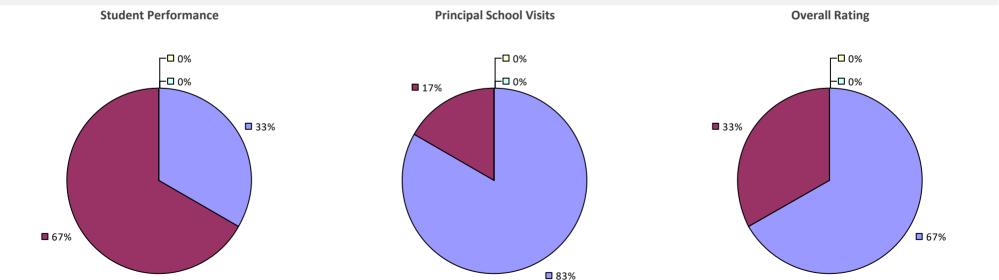

# **MONROE 2-ORLEANS BOCES**

**1**7%

Student Performance

┌□ 0%

-🗆 0%

**Principal School Visits** 

Overall results not shown due to suppression\*

**8**3%