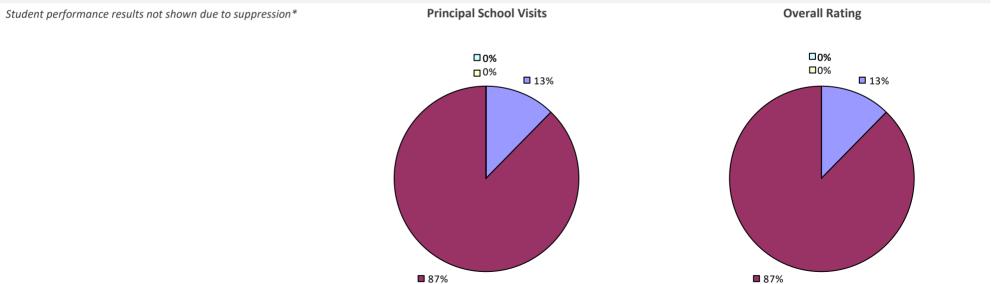

OCES

#### 2018-19 TEACHER EVALUATION RESULTS



#### 2018-19 PRINCIPAL EVALUATION RESULTS

Student Performance

Principal school visit results not shown due to suppression\* Overall results not shown due to suppression\*



## QUEENSBURY UFSD



# QUESTAR III (R-C-G) BOCES





**5**0%



# QUOGUE UFSD

#### 2018-19 TEACHER EVALUATION RESULTS



## RANDOLPH ACAD UFSD



# **RANDOLPH CSD**



### **RAVENA-COEYMANS-SELKIRK CSD**

#### 2018-19 TEACHER EVALUATION RESULTS



# **RED CREEK CSD**



# **RED HOOK CSD**



## **REMSEN CSD**



## **REMSENBURG-SPEONK UFSD**



## **RENSSELAER CITY SD**



# **RHINEBECK CSD**



## **RICHFIELD SPRINGS CSD**

#### 2018-19 TEACHER EVALUATION RESULTS



## **RIPLEY CSD**



### 2018-19 PRINCIPAL EVALUATION RESULTS NOT SUBMITTED

# **RIVERHEAD CSD**





# **ROCHESTER CITY SD**

### **2018-19 TEACHER EVALUATION RESULTS**



#### 2018-19 PRINCIPAL EVALUATION RESULTS



# **ROCKLAND BOCES**



### 2018-19 PRINCIPAL EVALUATION RESULTS



## **ROCKVILLE CENTRE UFSD**



**0**71%

# **ROCKY POINT UFSD**



# **ROME CITY SD**

### 2018-19 TEACHER EVALUATION RESULTS



### 2018-19 PRINCIPAL EVALUATION RESULTS

Student performance results not shown due to suppression\*



Overall results not shown due to suppression\*

# **ROMULUS CSD**

### 2018-19 TEACHER EVALUATION RESULTS



## **RONDOUT VALLEY CSD**

#### 2018-19 TEACHER EVALUATION RESULTS



### 2018-19 PRINCIPAL EVALUATION RESULTS

Student performance results not shown due to suppression\*





**Overall Rating** 

# **ROOSEVELT UFSD**



**80%** 

# **ROSCOE CSD**



## **ROSLYN UFSD**