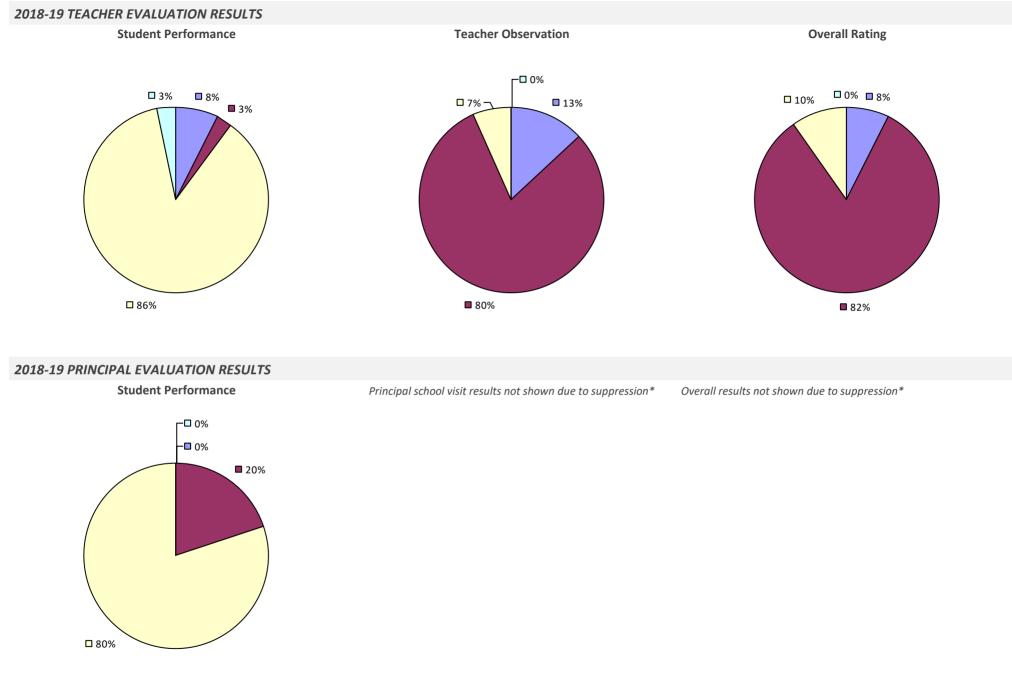

nce





**Principal School Visits** 

Overall results not shown due to suppression\*

# WHITESVILLE CSD



### 2018-19 PRINCIPAL EVALUATION RESULTS NOT SUBMITTED

## WHITNEY POINT CSD



## WILLIAM FLOYD UFSD



**0**74%

\* Data is suppressed if 100% of teachers/principals received the same rating or if the total teachers/principals in an LEA is less than five.

87%

87%

## WILLIAMSON CSD



## WILLIAMSVILLE CSD



## 2018-19 PRINCIPAL EVALUATION RESULTS



# WILLSBORO CSD

2018-19 TEACHER EVALUATION RESULTS NOT SHOWN DUE TO SUPPRESSION\*

## WILSON CSD



## WINDHAM-ASHLAND-JEWETT CSD



## WINDSOR CSD





## 2018-19 PRINCIPAL EVALUATION RESULTS

Student performance results not shown due to suppression\*



## WORCESTER CSD

## 2018-19 TEACHER EVALUATION RESULTS



## WYANDANCH UFSD



## WYNANTSKILL UFSD



# WYOMING CSD

## 2018-19 TEACHER EVALUATION RESULTS



## **YONKERS CITY SD**







# **YORK CSD**



## **YORKSHIRE-PIONEER CSD**



# YORKTOWN CSD