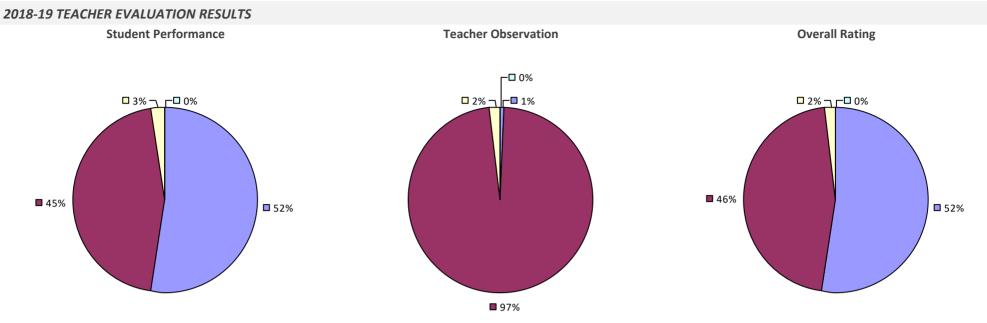

#### **2018-19 TEACHER EVALUATION RESULTS**

**Student Performance** 

Teacher observation results not shown due to suppression\*

Overall results not shown due to suppression\*