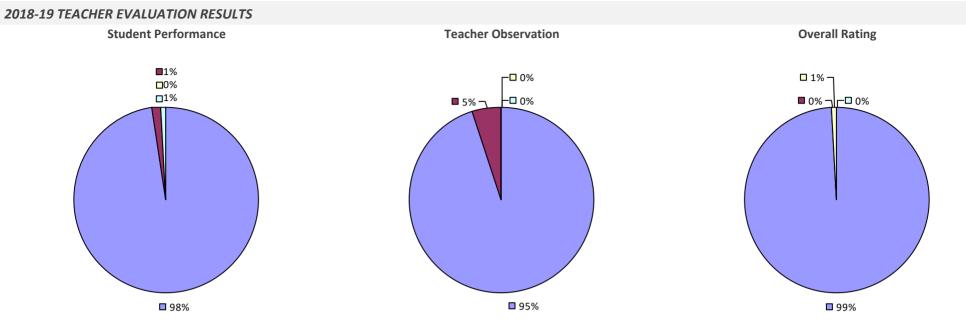

## 2018-19 TEACHER EVALUATION RESULTS **Student Performance Teacher Observation Overall Rating** ┌□ 0% □ 0% ┌□ 0% -0% -□ 0% 🗆 1% 🗆 ┌─□ 6% **1**9% 22% **1**78% **8**1% **9**3%