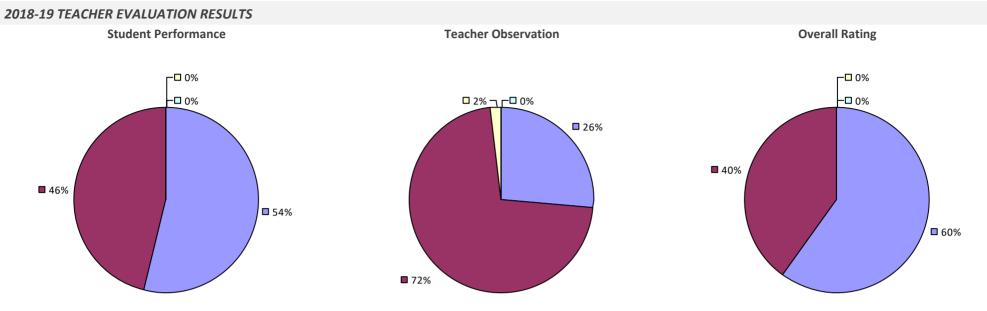

UFSD**

### 2018-19 TEACHER EVALUATION RESULTS



# SPRINGVILLE-GRIFFITH INST CSD



## **ST LAWRENCE-LEWIS BOCES**

#### 2018-19 TEACHER EVALUATION RESULTS



# **ST REGIS FALLS CSD**



# **STAMFORD CSD**



# **STARPOINT CSD**



# **STILLWATER CSD**



## STOCKBRIDGE VALLEY CSD

## **2018-19 TEACHER EVALUATION RESULTS**



# **SUFFERN CSD**



## 2018-19 PRINCIPAL EVALUATION RESULTS

Student performance results not shown due to suppression\*



# **SULLIVAN BOCES**



# SULLIVAN WEST CSD



## SUSQUEHANNA VALLEY CSD

## 2018-19 TEACHER EVALUATION RESULTS

Student Performance

Teacher observation results not shown due to suppression\*

**Overall Rating** 



# SWEET HOME CSD



# SYOSSET CSD

#### 2018-19 TEACHER EVALUATION RESULTS



# SYRACUSE CITY SD



82%

# **TACONIC HILLS CSD**



# THOUSAND ISLANDS CSD



# THREE VILLAGE CSD



# **TICONDEROGA CSD**



# **TIOGA CSD**



## **TOMPKINS-SENECA-TIOGA BOCES**



# **TONAWANDA CITY SD**



# TOWN OF WEBB UFSD



# **TRI-VALLEY CSD**



# **TROY CITY SD**



2018-19 PRINCIPAL EVALUATION RESULTS

**1**4%

Student Performance

┌□ 0%

-🗆 0%

**🗖** 86%



Overall results not shown due to suppression\*

## **TRUMANSBURG CSD**



## **TUCKAHOE COMN SD**



# **TUCKAHOE UFSD**



# **TULLY CSD**



# **TUPPER LAKE CSD**



# **TUXEDO UFSD**

### 2018-19 TEACHER EVALUATION RESULTS



# **UFSD-TARRYTOWNS**

## 2018-19 TEACHER EVALUATION RESULTS



#### 2018-19 PRINCIPAL EVALUATION RESULTS



Overall results not shown due to suppression\*

# **ULSTER BOCES**



## UNADILLA VALLEY CSD



# **UNION SPRINGS CSD**



# **UNIONDALE U