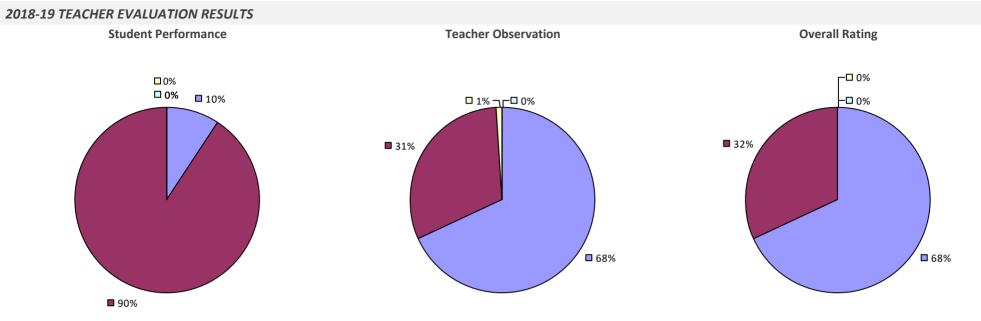

SD**



# **BRONXVILLE UFSD**



# **BROOKFIELD CSD**



# **BROOKHAVEN-COMSEWOGUE UFSD**

### 2018-19 TEACHER EVALUATION RESULTS



# **BROOME-DELAWARE-TIOGA BOCES**



2018-19 PRINCIPAL EVALUATION RESULTS



# **BRUNSWICK CSD (BRITTONKILL)**



# **BRUSHTON-MOIRA CSD**

# 2018-19 TEACHER EVALUATION RESULTS



# **BUFFALO CITY SD**



# 2018-19 PRINCIPAL EVALUATION RESULTS

Student performance results not shown due to suppression\*

**Principal School Visits** 

Overall results not shown due to suppression\*



### **BURNT HILLS-BALLSTON LAKE CSD**

### 2018-19 TEACHER EVALUATION RESULTS



# **BYRAM HILLS CSD**



## **BYRON-BERGEN CSD**



## CAIRO-DURHAM CSD



#### 2018-19 PRINCIPAL EVALUATION RESULTS NOT SUBMITTED

## CALEDONIA-MUMFORD CSD



# **CAMBRIDGE CSD**



# **CAMDEN CSD**



## **CAMPBELL-SAVONA CSD**



# **CANAJOHARIE CSD**



## CANANDAIGUA CITY SD



# **CANASERAGA CSD**



# **CANASTOTA CSD**



# **CANDOR CSD**

#### 2018-19 TEACHER EVALUATION RESULTS



## CANISTEO-GREENWOOD CSD



# **CANTON CSD**



## **CAPITAL REGION BOCES**









# **CARLE PLACE UFSD**



## **CARMEL CSD**



### 2018-19 PRINCIPAL EVALUATION RESULTS NOT SUBMITTED

# **CARTHAGE CSD**



# CASSADAGA VALLEY CSD

## 2018-19 TEACHER EVALUATION RESULTS **Student Performance Teacher Observation Overall Rating** ┌□ 0% □ 0% ┌□ 0% -0% -□ 0% 🗆 1% 🗆 ┌─□ 6% **1**9% 22% **1**78% **8**1% **9**3%

## **CATO-MERIDIAN CSD**

### 2018-19 TEACHER EVALUATION RESULTS



# **CATSKILL CSD**



## **CATTAR-ALLEGANY-ERIE-WYOMING BOCES**

#### 2018-19 TEACHER EVALUATION RESULTS



2018-19 PRINCIPAL EVAL