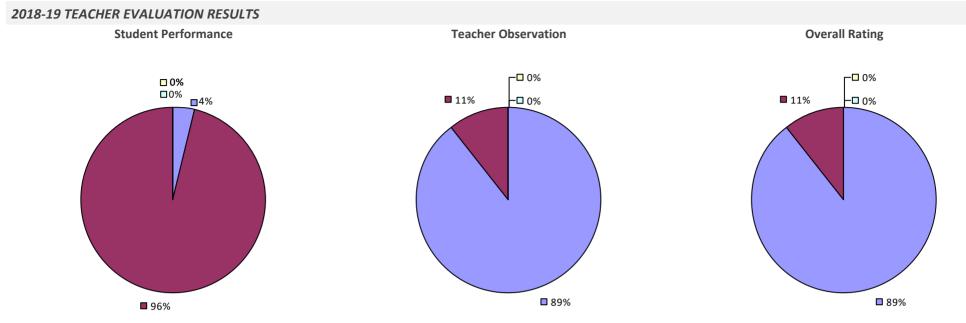

# 2018-19 TEACHER EVALUATION RESULTS **Student Performance Teacher Observation Overall Rating** ┌─□ 0% □ 0% ┌─□ 0% -0% -0% □ 4% ¬ ┌─□ 2% **1**9% 20% ■ 80% **8**1% **9**4%