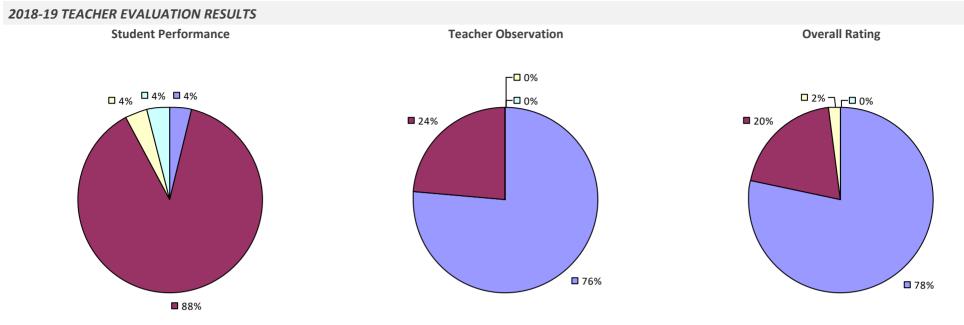

# 2018-19 TEACHER EVALUATION RESULTS **Student Performance Teacher Observation Overall Rating** 🗖 0% · ┌□ 0% **□** 0% ¬ □ 1% ¬ ■ 1% ¬ - □ 0% **1**5% **8**4% **9**9% **9**9%