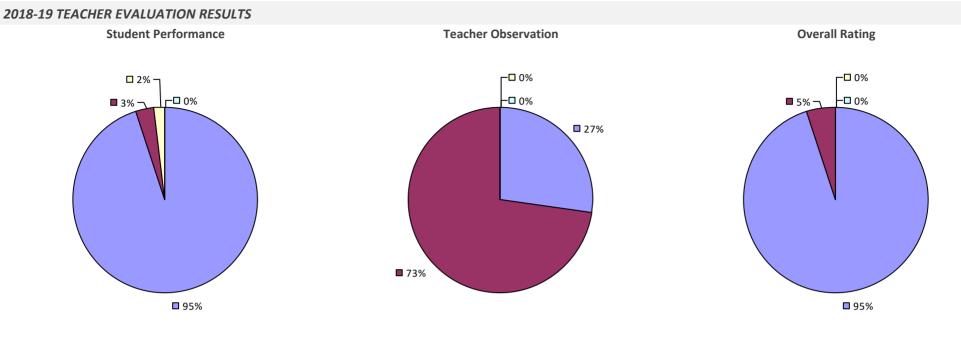

## 2018-19 TEACHER EVALUATION RESULTS **Student Performance Teacher Observation Overall Rating** ┌□ 0% □ 0% ┌□ 0% -0% -□ 0% 🗆 1% 🗆 ┌─□ 6% **1**9% 22% **1**78% **8**1% **9**3%