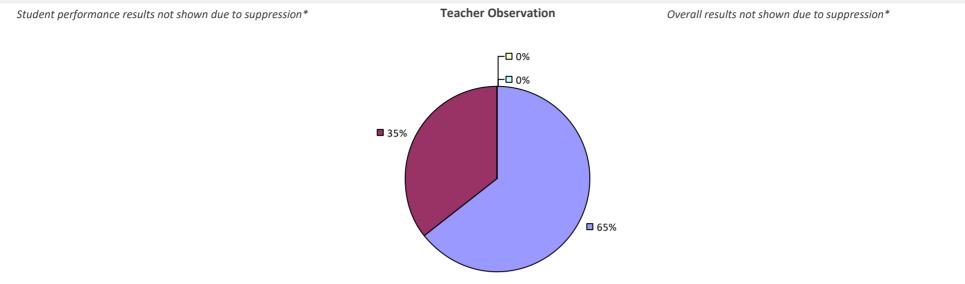

# 2018-19 TEACHER EVALUATION RESULTS Student Performance Teacher Observation Overall results not shown due to suppression\*