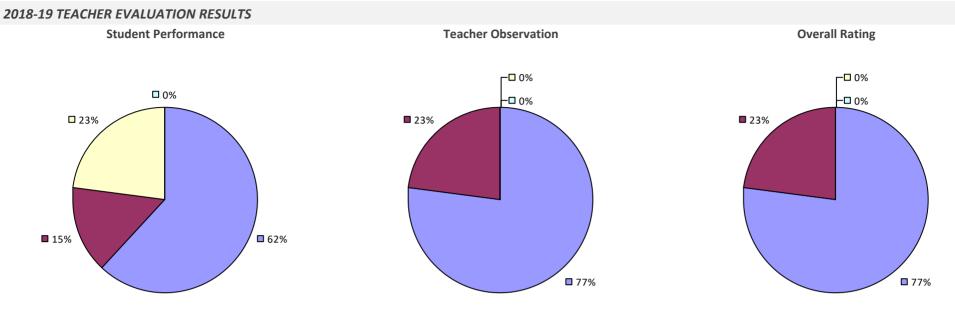

# 2018-19 TEACHER EVALUATION RESULTS **Student Performance Teacher Observation Overall Rating** 🗖 0% · ┌□ 0% **□** 0% ¬ □ 1% ¬ ■ 1% ¬ - □ 0% **1**5% **8**4% **9**9% **9**9%