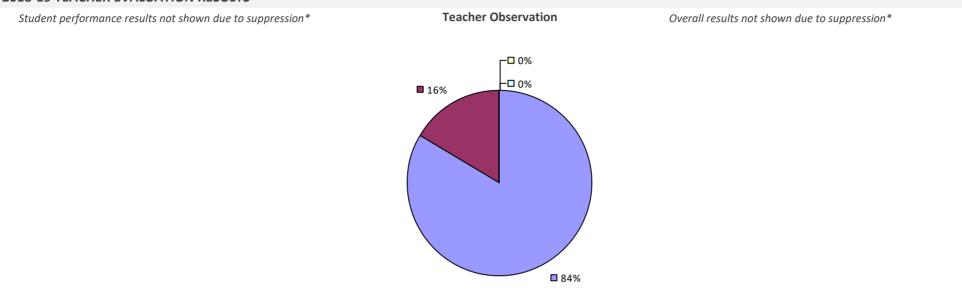

### 2018-19 TEACHER EVALUATION RESULTS

**Student Performance** 

Teacher observation results not shown due to suppression\*

Overall results not shown due to suppression\*