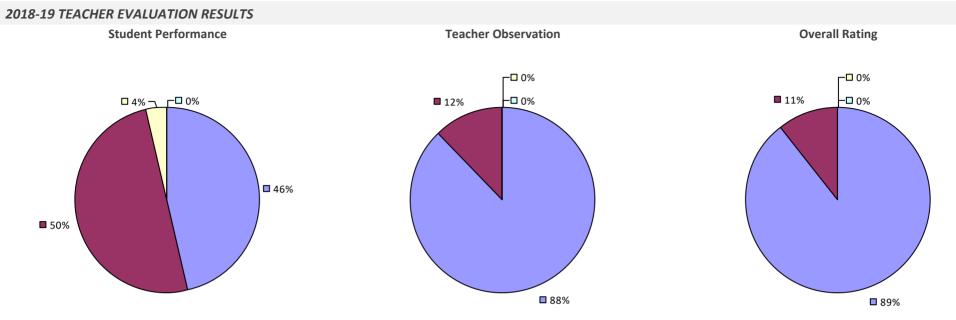

#### **2018-19 TEACHER EVALUATION RESULTS**

**Student Performance** 

Teacher observation results not shown due to suppression\*

Overall results not shown due to suppression\*