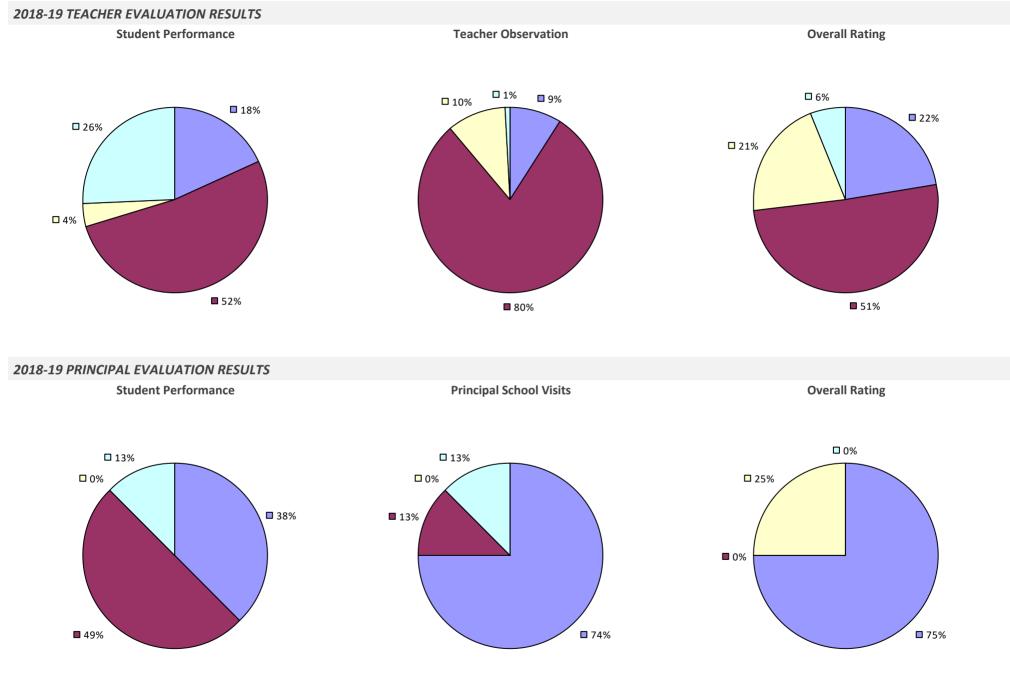

D



### HAMPTON BAYS UFSD



# HANCOCK CSD



# HANNIBAL CSD



# HARBORFIELDS CSD

#### 2018-19 TEACHER EVALUATION RESULTS



# HARPURSVILLE CSD



# HARRISON CSD





#### 2018-19 PRINCIPAL EVALUATION RESULTS



Principal school visit results not shown due to suppression\* Overall results not shown due to suppression\*



# HARRISVILLE CSD

### 2018-19 TEACHER EVALUATION RESULTS



# HARTFORD CSD



### HASTINGS-ON-HUDSON UFSD



#### 2018-19 PRINCIPAL EVALUATION RESULTS NOT SUBMITTED

### HAUPPAUGE UFSD



# HAVERSTRAW-STONY POINT CSD (NORTH RO

### 2018-19 TEACHER EVALUATION RESULTS



### HAWTHORNE-CEDAR KNOLLS UFSD

#### 2018-19 TEACHER EVALUATION RESULTS

Student Performance

Teacher observation results not shown due to suppression\*

**Overall Rating** 



### **HEMPSTEAD UFSD**



### **HENDRICK HUDSON CSD**

#### 2018-19 TEACHER EVALUATION RESULTS



# HERK-FULTON-HAMILTON-OTSEGO BOCES

#### 2018-19 TEACHER EVALUATION RESULTS



#### 2018-19 PRINCIPAL EVALUATION RESULTS

Student performance results not shown due to suppression\*



# **HERKIMER CSD**



2018-19 TEACHER EVALUATION RESULTS NOT SHOWN DUE TO SUPPRESSION\*

# **HERRICKS UFSD**

#### 2018-19 TEACHER EVALUATION RESULTS



#### 2018-19 PRINCIPAL EVALUATION RESULTS



# **HEUVELTON CSD**



## **HEWLETT-WOODMERE UFSD**



#### 2018-19 PRINCIPAL EVALUATION RESULTS

Student performance results not shown due to suppression\*



## **HICKSVILLE UFSD**



Student performance results not shown due to suppression\*



Overall results not shown due to suppression\*



# **HIGHLAND CSD**



## HIGHLAND FALLS CSD