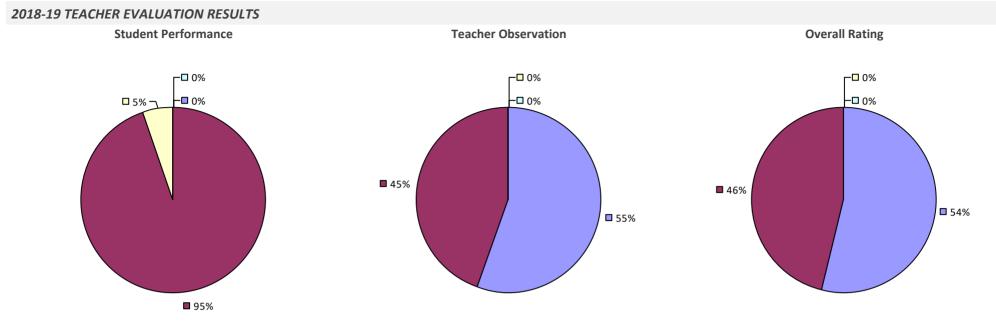

sults not shown due to suppression\* Teacher Observation Overall results not shown due to suppression\*

89%



# MINISINK VALLEY CSD



# **MONROE 1 BOCES**





## 2018-19 PRINCIPAL EVALUATION RESULTS

Student performance results not shown due to suppression\*



Overall results not shown due to suppression\*

# **MONROE 2-ORLEANS BOCES**





**1**7%

Student Performance

┌□ 0%

-🗆 0%



**Principal School Visits** 

Overall results not shown due to suppression\*

**8**3%

# MONROE-WOODBURY CSD



# **MONTAUK UFSD**

## 2018-19 TEACHER EVALUATION RESULTS



# **MONTICELLO CSD**





## 2018-19 PRINCIPAL EVALUATION RESULTS



# **MORAVIA CSD**



# **MORIAH CSD**



# **MORRIS CSD**



# **MORRISTOWN CSD**



# **MORRISVILLE-EATON CSD**



# **MOUNT MARKHAM CSD**



# **MT MORRIS CSD**



# **MT PLEASANT CSD**



# MT PLEASANT-BLYTHEDALE UFSD

2018-19 TEACHER EVALUATION RESULTS NOT SHOWN DUE TO SUPPRESSION\*

# MT PLEASANT-COTTAGE UFSD



# **MT SINAI UFSD**

## 2018-19 TEACHER EVALUATION RESULTS



# MT VERNON SCHOOL DISTRICT



# NANUET UFSD



# NAPLES CSD

2018-19 TEACHER EVALUATION RESULTS NOT SHOWN DUE TO SUPPRESSION\*

# **NASSAU BOCES**



# **NEW HARTFORD CSD**

## 2018-19 TEACHER EVALUATION RESULTS





## NEW HYDE PARK-GARDEN CITY PARK UFSD

#### 2018-19 TEACHER EVALUATION RESULTS

# **NEW LEBANON CSD**



# **NEW PALTZ CSD**



# **NEW ROCHELLE CITY SD**



## 2018-19 PRINCIPAL EVALUATION RESULTS NOT SUBMITTED

2018-19 TEACHER EVALUATION RESULTS NOT SHOWN DUE TO SUPPRESSION\*

# **NEWARK CSD**



## 2018-19 PRINCIPAL EVALUATION RESULTS

Student performance res