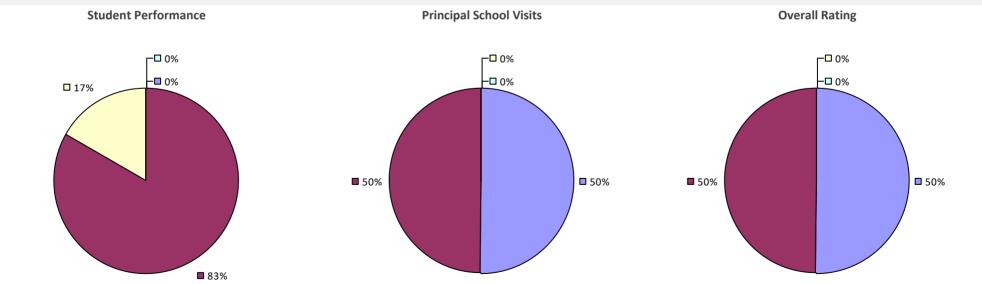

### 2018-19 PRINCIPAL EVALUATION RESULTS

**Principal School Visits** 

**Overall Rating** 