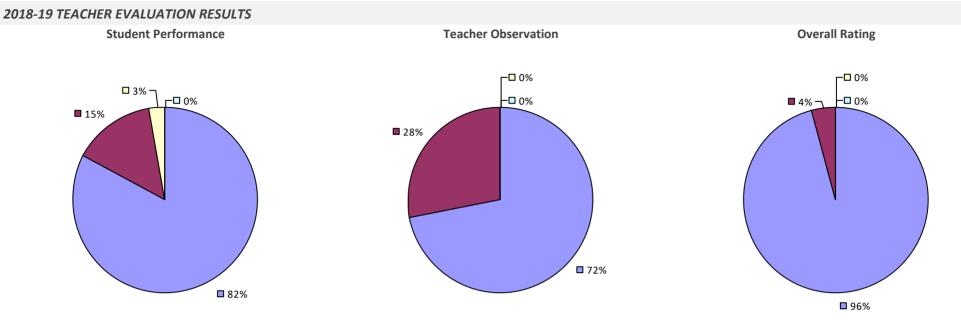

#### **2018-19 TEACHER EVALUATION RESULTS**

**Student Performance** 

Teacher observation results not shown due to suppression\*

Overall results not shown due to suppression\*