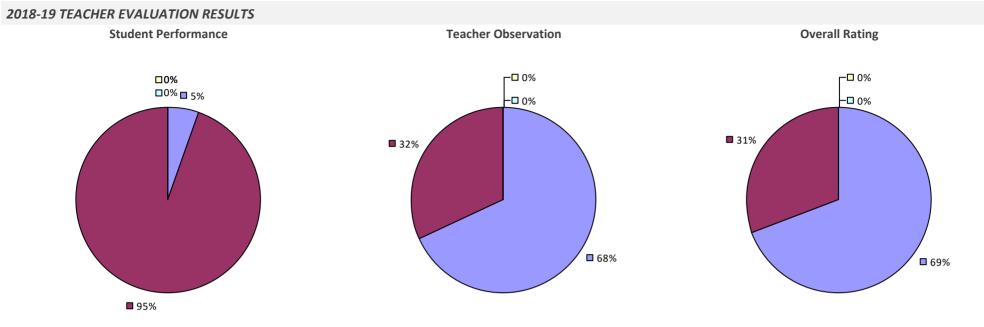

## 2018-19 TEACHER EVALUATION RESULTS **Student Performance Teacher Observation Overall Rating** ┌□ 0% □ 0% ┌□ 0% -0% -□ 0% 🗆 1% 🗆 ┌─□ 6% **1**9% 22% **1**78% **8**1% **9**3%