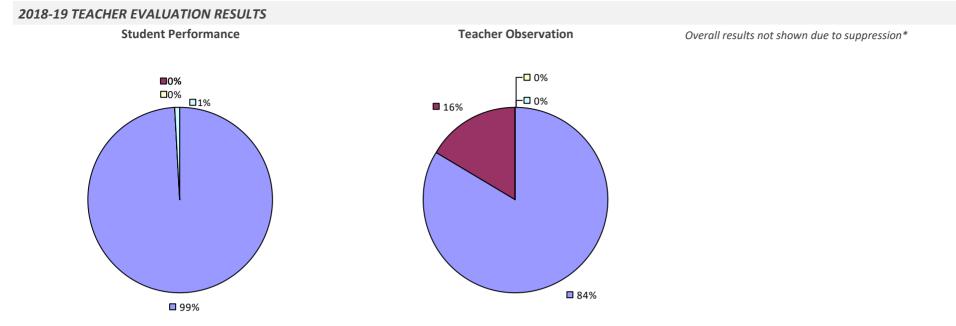

#### **2018-19 TEACHER EVALUATION RESULTS**

**Student Performance** 

Teacher observation results not shown due to suppression\*

Overall results not shown due to suppression\*