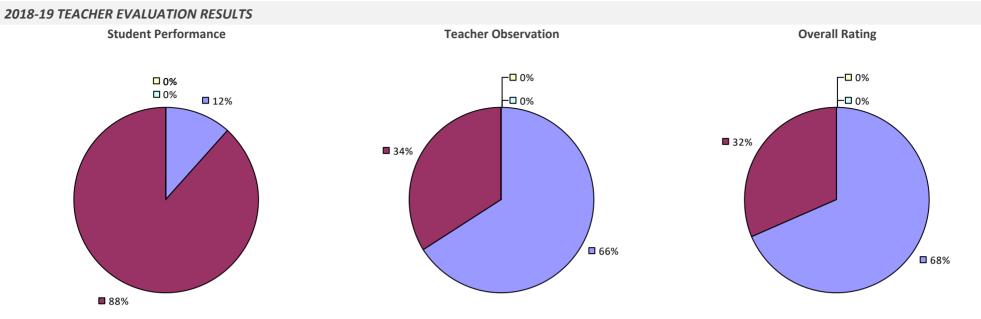

### 2018-19 TEACHER EVALUATION RESULTS **Overall Rating Student Performance Teacher Observation** ┌─□ 0% ┌─□ 0% ┌□ 0% -🗆 0% -🗖 0% □<1%<sub>1</sub> **------6**% **3**1% **3**3% 67% 69% **9**4%