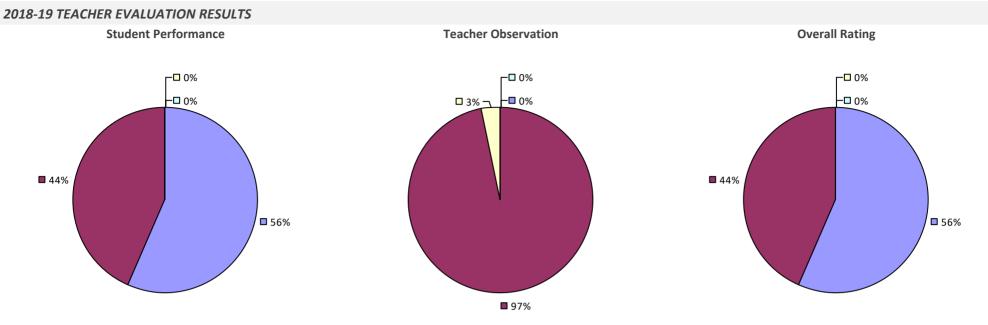

TEACHER EVALUATION RESULTS

**Student Performance** 

Teacher observation results not shown due to suppression\*

Overall results not shown due to suppression\*



# **POTSDAM CSD**



## POUGHKEEPSIE CITY SD



### 2018-19 PRINCIPAL EVALUATION RESULTS NOT SUBMITTED

## PRATTSBURGH CSD



## **PULASKI CSD**



# **PUTNAM CSD**

#### 2018-19 TEACHER EVALUATION RESULTS



## PUTNAM VALLEY CSD



# PUTNAM-NORTHERN WESTCHESTER BOCES

#### 2018-19 TEACHER EVALUATION RESULTS



#### 2018-19 PRINCIPAL EVALUATION RESULTS

Student Performance

Principal school visit results not shown due to suppression\* Overall results not shown due to suppression\*



## QUEENSBURY UFSD



# QUESTAR III (R-C-G) BOCES





**5**0%



# QUOGUE UFSD

#### 2018-19 TEACHER EVALUATION RESULTS



## RANDOLPH ACAD UFSD



# **RANDOLPH CSD**



### **RAVENA-COEYMANS-SELKIRK CSD**

#### 2018-19 TEACHER EVALUATION RESULTS



# **RED CREEK CSD**



# **RED HOOK CSD**



## **REMSEN CSD**



## **REMSENBURG-SPEONK UFSD**



## **RENSSELAER CITY SD**



# **RHINEBECK CSD**



## **RICHFIELD SPRINGS CSD**

#### 2018-19 TEACHER EVALUATION RESULTS



## **RIPLEY CSD**



### 2018-19 PRINCIPAL EVALUATION RESULTS NOT SUBMITTED

# **RIVERHEAD CSD**





# **ROCHESTER CITY SD**

### **2018-19 TEACHER EVALUATION RESULTS**



#### 2018-19 PRINCIPAL EVALUATION RESULTS



# **ROCKLAND BOCES**



### 2018-19 PRINCIPAL EVALUATION RESULTS



## **ROCKVILLE CENTRE UFSD**



**0**71%

# **ROCKY POINT UFSD**



# **ROME CITY SD**

### 2018-19 TEACHER EVALUATION RESULTS



### 2018-19 PRINCIPAL EVALUATION RESULTS

Student perfor