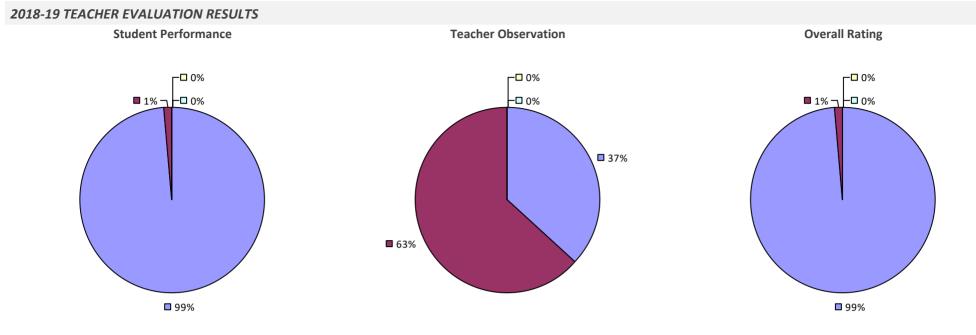

## 2018-19 TEACHER EVALUATION RESULTS **Student Performance Teacher Observation Overall Rating** ┌□ 0% □ 0% ┌□ 0% -0% -□ 0% 🗆 1% 🗆 ┌─□ 6% **1**9% 22% **1**78% **8**1% **9**3%