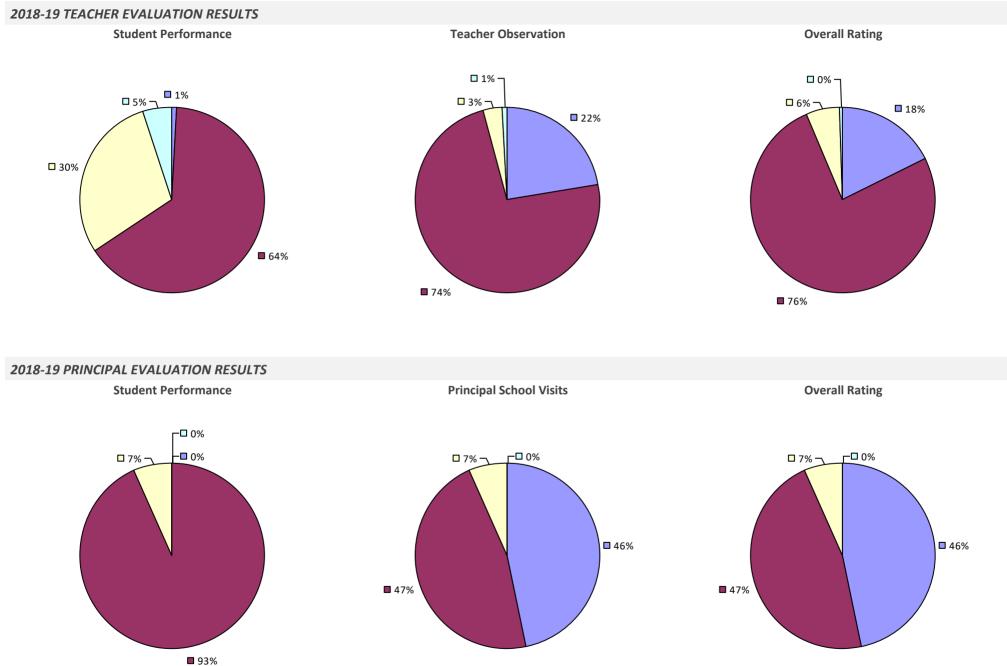

to suppression\*



Overall results not shown due to suppression\*

# **MONROE 2-ORLEANS BOCES**





**1**7%

Student Performance

┌□ 0%

-🗆 0%



**Principal School Visits** 

Overall results not shown due to suppression\*

**8**3%

# MONROE-WOODBURY CSD



# **MONTAUK UFSD**

## 2018-19 TEACHER EVALUATION RESULTS



# **MONTICELLO CSD**





## 2018-19 PRINCIPAL EVALUATION RESULTS



# **MORAVIA CSD**



# **MORIAH CSD**



# **MORRIS CSD**



# **MORRISTOWN CSD**



# **MORRISVILLE-EATON CSD**



# **MOUNT MARKHAM CSD**



# **MT MORRIS CSD**



# **MT PLEASANT CSD**



# MT PLEASANT-BLYTHEDALE UFSD

2018-19 TEACHER EVALUATION RESULTS NOT SHOWN DUE TO SUPPRESSION\*

# MT PLEASANT-COTTAGE UFSD



# **MT SINAI UFSD**

## 2018-19 TEACHER EVALUATION RESULTS



# MT VERNON SCHOOL DISTRICT



# NANUET UFSD



# NAPLES CSD

2018-19 TEACHER EVALUATION RESULTS NOT SHOWN DUE TO SUPPRESSION\*

# **NASSAU BOCES**



# **NEW HARTFORD CSD**

## 2018-19 TEACHER EVALUATION RESULTS





## NEW HYDE PARK-GARDEN CITY PARK UFSD

#### 2018-19 TEACHER EVALUATION RESULTS

# **NEW LEBANON CSD**



# **NEW PALTZ CSD**



# **NEW ROCHELLE CITY SD**



## 2018-19 PRINCIPAL EVALUATION RESULTS NOT SUBMITTED

2018-19 TEACHER EVALUATION RESULTS NOT SHOWN DUE TO SUPPRESSION\*

# **NEWARK CSD**



## 2018-19 PRINCIPAL EVALUATION RESULTS

Student performance results not shown due to suppression\*



# **NEWARK VALLEY CSD**

#### 2018-19 TEACHER EVALUATION RESULTS



# **NEWBURGH CITY SD**



### 2018-19 PRINCIPAL EVALUATION RESULTS







# **NEWCOMB CSD**

#### **2018-19 TEACHER EVALUATION RESULTS**

*