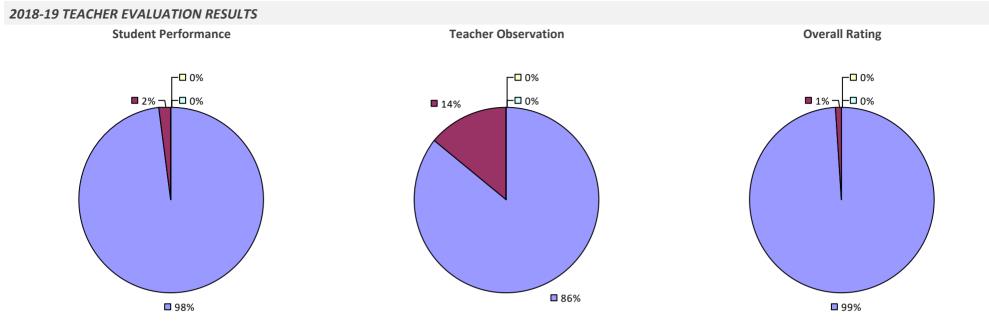

# **ALBANY CITY SD**

#### **2018-19 TEACHER EVALUATION RESULTS**

**Student Performance** 

Teacher observation results not shown due to suppression\*

Overall results not shown due to suppression\*