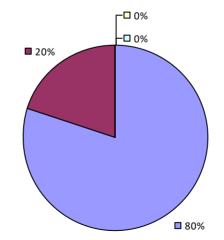

# 2018-19 TEACHER EVALUATION RESULTS **Student Performance Teacher Observation Overall Rating** ┌─□ 0% □ 0% ┌─□ 0% -0% -0% □ 4% ¬ ┌─□ 2% **1**9% 20% ■ 80% **8**1% **9**4%