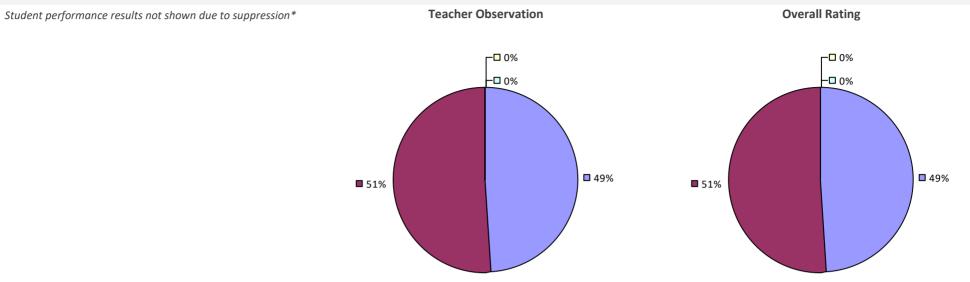

# 2018-19 TEACHER EVALUATION RESULTS Student Performance Teacher Observation Overall results not shown due to suppression\*