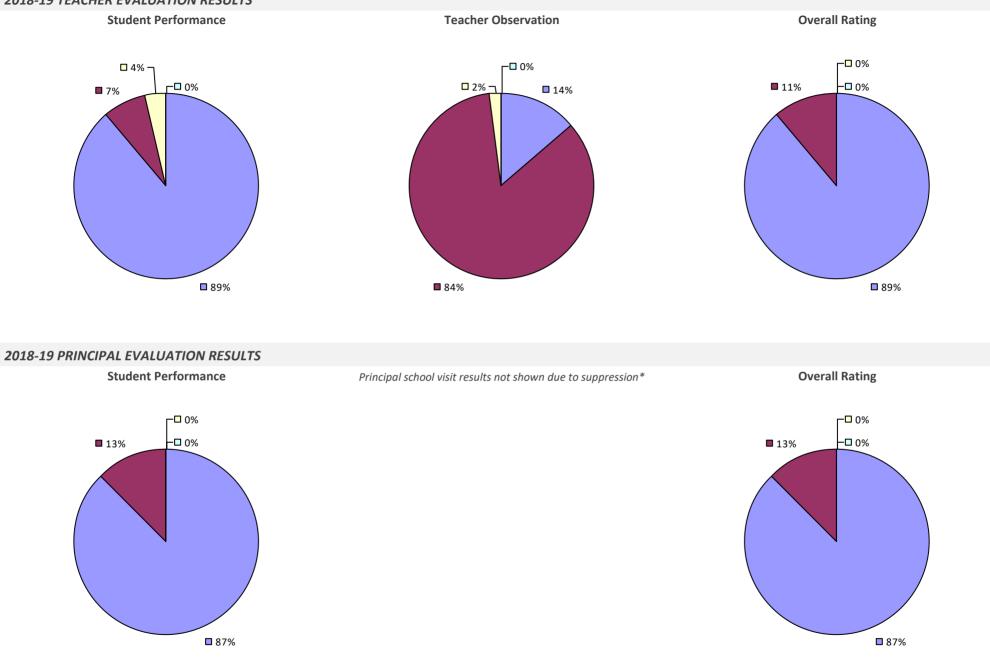

#### **2018-19 TEACHER EVALUATION RESULTS**

**Student Performance** 

Teacher observation results not shown due to suppression\*

Overall results not shown due to suppression\*