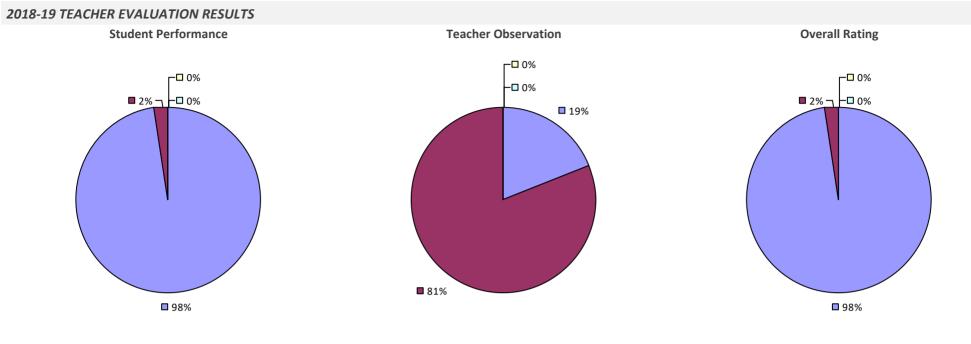

rincipal School Visits Overall Rating** ┍─□ 0% □0% □0% 0% □0% -0% **1**5% **1**5% **1**5% **8**5% **8**5% **8**5%

# VALHALLA UFSD



# VALLEY CSD (MONTGOMERY)



### **VALLEY STREAM 13 UFSD**

### 2018-19 TEACHER EVALUATION RESULTS



### **VALLEY STREAM 24 UFSD**

### 2018-19 TEACHER EVALUATION RESULTS



### VALLEY STREAM 30 UFSD



# VALLEY STREAM CENTRAL HS DISTRICT





# **VESTAL CSD**



# **VICTOR CSD**



### 2018-19 PRINCIPAL EVALUATION RESULTS



# **VOORHEESVILLE CSD**



2018-19 TEACHER EVALUATION RESULTS NOT SHOWN DUE TO SUPPRESSION\*

### WALLKILL CSD

#### **2018-19 TEACHER EVALUATION RESULTS**



2018-19 PRINCIPAL EVALUATION RESULTS



# WALTON CSD



# WANTAGH UFSD



# WAPPINGERS CSD

### **2018-19 TEACHER EVALUATION RESULTS**







## WARRENSBURG CSD



# WARSAW CSD



### WARWICK VALLEY CSD



# WASHING-SARA-WAR-HAMLTN-ESSEX BOCES

#### **2018-19 TEACHER EVALUATION RESULTS**



### WASHINGTONVILLE CSD



2018-19 PRINCIPAL EVALUATION RESULTS

**2**0%

Student Performance

┌□ 0%

-🗆 0%



**Principal School Visits** 

Overall results not shown due to suppression\*

**80%** 

### WATERFORD-HALFMOON UFSD



# WATERLOO CSD

### 2018-19 TEACHER EVALUATION RESULTS



## WATERTOWN CITY SD

#### **2018-19 TEACHER EVALUATION RESULTS**



# WATERVILLE CSD



# WATERVLIET CITY SD



## WATKINS GLEN CSD



# WAVERLY CSD



### WAYLAND-COHOCTON CSD



# WAYNE CSD

### 2018-19 TEACHER EVALUATION RESULTS



### WAYNE-FINGER LAKES BOCES



2018-19 PRINCIPAL EVALUATION RESULTS

 Student Performance
 Principal School Visits
 Overall Rating

86%

# WEBSTER CSD



## WEED