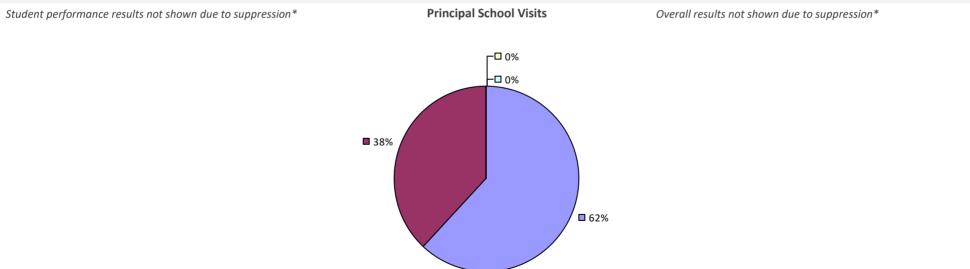

## WHEATLAND-CHILI CSD



## WHEELERVILLE UFSD

## 2018-19 TEACHER EVALUATION RESULTS



## WHITE PLAINS CITY SD



#### 2018-19 PRINCIPAL EVALUATION RESULTS



Principal school visit results not shown due to suppression\* Overall results not shown due to suppression\*



# WHITEHALL CSD



## WHITESBORO CSD







Student Performance





**Principal School Visits** 

Overall results not shown due to suppression\*

# WHITESVILLE CSD



### 2018-19 PRINCIPAL EVALUATION RESULTS NOT SUBMITTED

## WHITNEY POINT CSD



## WILLIAM FLOYD UFSD



**0**74%

\* Data is suppressed if 100% of teachers/principals received the same rating or if the total teachers/principals in an LEA is less than five.

87%

87%

## WILLIAMSON CSD



## WILLIAMSVILLE CSD



## 2018-19 PRINCIPAL EVALUATION RESULTS



# WILLSBORO CSD

2018-19 TEACHER EVALUATION RESULTS NOT SHOWN DUE TO SUPPRESSION\*

## WILSON CSD



## WINDHAM-ASHLAND-JEWETT CSD



## WINDSOR CSD





## 2018-19 PRINCIPAL EVALUATION RESULTS

Student performance results not shown due to suppression\*



## WORCESTER CSD

## 2018-19 TEACHER EVALUATION RESULTS



## WYANDANCH UFSD



## WYNANTSKILL UFSD



# WYOMING CSD

## 2018-19 TEACHER EVALUATION RESULTS



## **YONKERS CITY SD**







# **YORK CSD**



## **YORKSHIRE-PIONEER CSD**



# YORKTOWN CSD