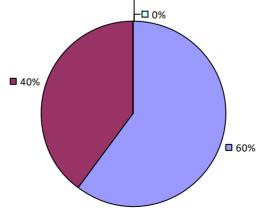

## **DEER PARK UFSD**

**Principal School Visits** 

2018-19 PRINCIPAL EVALUATION RESULTS

60%

Student Performance

┌□ 0%

-🗆 0%

Overall results not shown due to suppression\*

40%