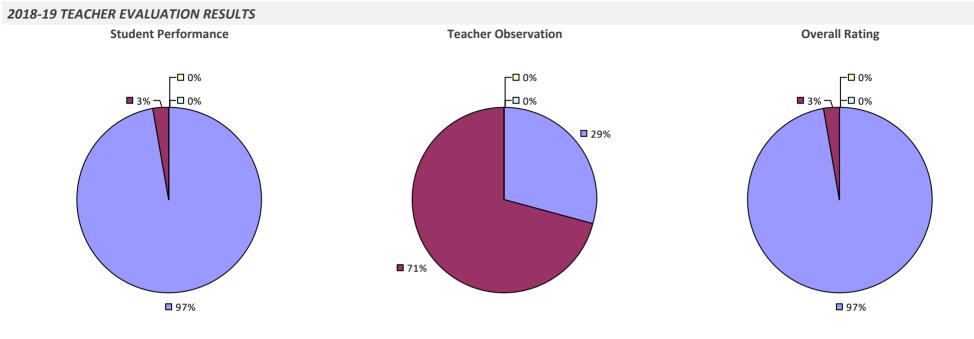

### 2018-19 TEACHER EVALUATION RESULTS

#### 2018-19 PRINCIPAL EVALUATION RESULTS NOT SUBMITTED