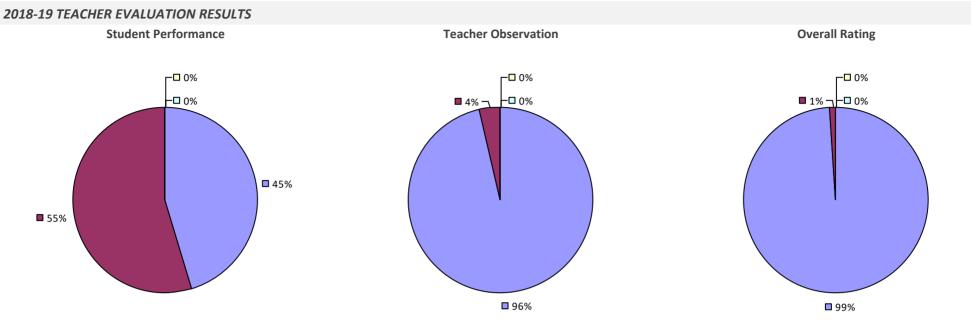

# WELLSVILLE CSD



## WEST BABYLON UFSD



## 2018-19 PRINCIPAL EVALUATION RESULTS







## WEST CANADA VALLEY CSD



## WEST GENESEE CSD

## 2018-19 TEACHER EVALUATION RESULTS



## WEST HEMPSTEAD UFSD



### 2018-19 PRINCIPAL EVALUATION RESULTS NOT SUBMITTED

## WEST IRONDEQUOIT CSD



## 2018-19 PRINCIPAL EVALUATION RESULTS





## WEST ISLIP UFSD

### **2018-19 TEACHER EVALUATION RESULTS**



## 2018-19 PRINCIPAL EVALUATION RESULTS

Student performance results not shown due to suppression\*





**Overall Rating** 

## WEST SENECA CSD



# WEST VALLEY CSD



# WESTBURY UFSD



## WESTCHESTER BOCES



## 2018-19 PRINCIPAL EVALUATION RESULTS



# WESTERN SUFFOLK BOCES



### 2018-19 PRINCIPAL EVALUATION RESULTS

Student Performance





# WESTFIELD CSD



# WESTHAMPTON BEACH UFSD



# WESTHILL CSD



## WESTMORELAND CSD



# WESTPORT CSD

## 2018-19 TEACHER EVALUATION RESULTS



## WHEATLAND-CHILI CSD



## WHEELERVILLE UFSD

## 2018-19 TEACHER EVALUATION RESULTS



## WHITE PLAINS CITY SD



#### 2018-19 PRINCIPAL EVALUATION RESULTS



Principal school visit results not shown due to suppression\* Overall results not shown due to suppression\*



# WHITEHALL CSD



## WHITESBORO CSD







Student Performance





**Principal School Visits** 

Overall results not shown due to suppression\*

# WHITESVILLE CSD



### 2018-19 PRINCIPAL EVALUATION RESULTS NOT SUBMITTED

## WHITNEY POINT CSD



## WILLIAM FLOYD UFSD



**0**74%

\* Data is suppressed if 100% of teachers/principals received the same rating or if the total teachers/principals in an LEA is less than five.