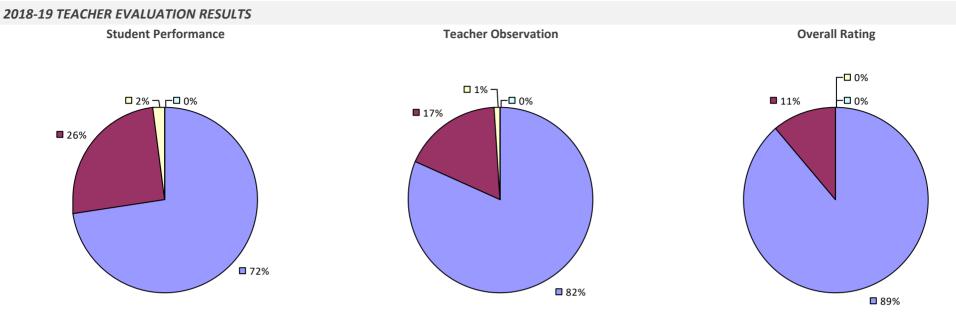

### 2018-19 TEACHER EVALUATION RESULTS **Overall Rating Student Performance Teacher Observation** ┌─□ 0% ┌─□ 0% ┌□ 0% -🗆 0% -🗖 0% □<1%<sub>1</sub> **------6**% **3**1% **3**3% 67% 69% **9**4%