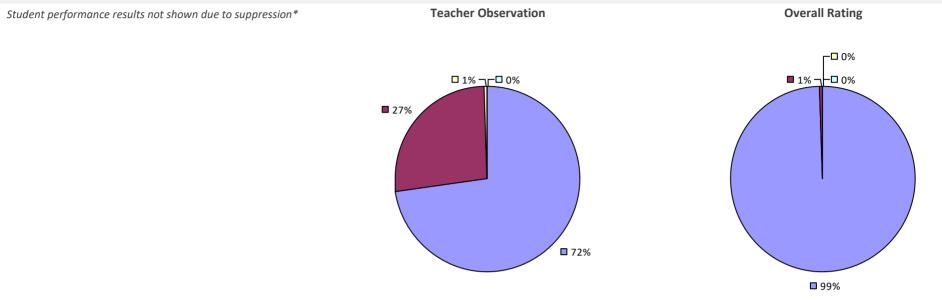

#### **2018-19 TEACHER EVALUATION RESULTS**

**Student Performance** 

Teacher observation results not shown due to suppression\*

Overall results not shown due to suppression\*