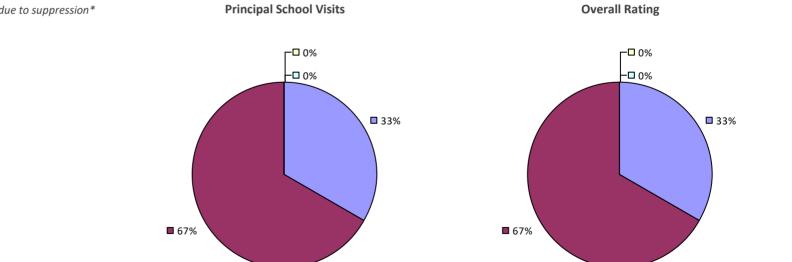

### 2018-19 PRINCIPAL EVALUATION RESULTS

**Principal School Visits** 

**Overall Rating** 