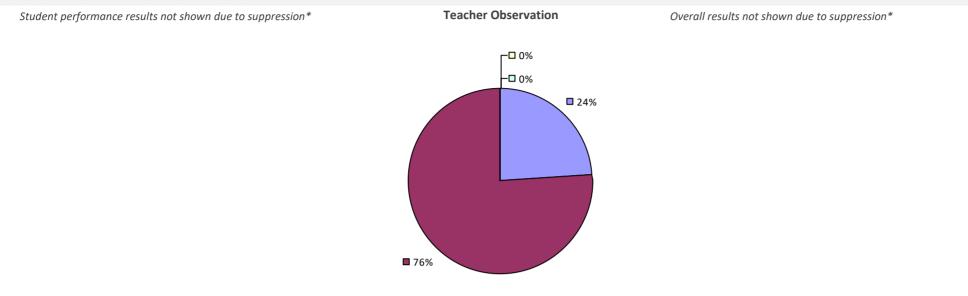

#### **2018-19 TEACHER EVALUATION RESULTS**

**Student Performance** 

Teacher observation results not shown due to suppression\*

Overall results not shown due to suppression\*