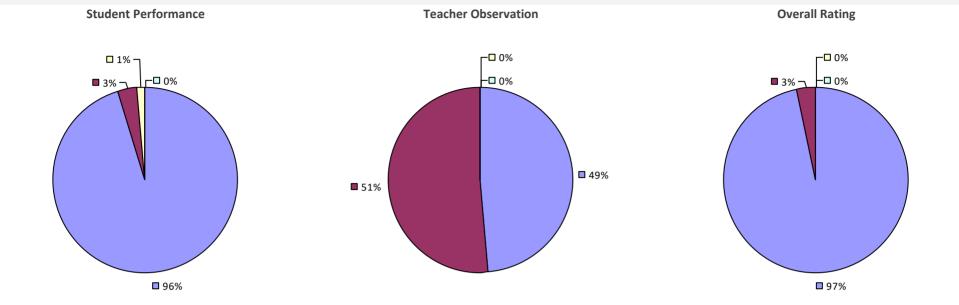

### 2018-19 PRINCIPAL EVALUATION RESULTS

**Principal School Visits** 

**Overall Rating** 