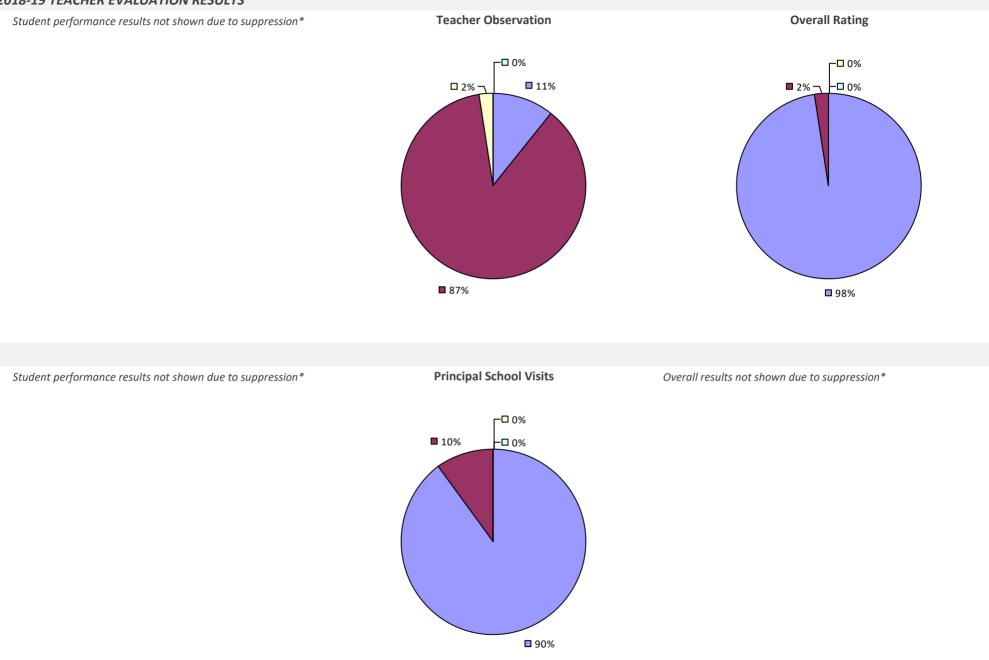

ppression\*

**Principal School Visits** 

Overall results not shown due to suppression\*



## SOUTH JEFFERSON CSD



### SOUTH KORTRIGHT CSD

#### 2018-19 TEACHER EVALUATION RESULTS



## SOUTH LEWIS CSD

#### 2018-19 TEACHER EVALUATION RESULTS

**0**92%

**Student Performance** 

□ 1% - <sup>□</sup> 2% ■ 5%

Teacher observation results not shown due to suppression\*

**Overall Rating** 



### SOUTH ORANGETOWN CSD



## SOUTH SENECA CSD



### SOUTHAMPTON UFSD



## SOUTHERN CAYUGA CSD

## 

## SOUTHOLD UFSD



## SOUTHWESTERN CSD AT JAMESTOWN



### SPACKENKILL UFSD



## SPENCERPORT CSD



## SPENCER-VAN ETTEN CSD



# **SPRINGS UFSD**

### 2018-19 TEACHER EVALUATION RESULTS



# SPRINGVILLE-GRIFFITH INST CSD



## **ST LAWRENCE-LEWIS BOCES**

#### 2018-19 TEACHER EVALUATION RESULTS



# **ST REGIS FALLS CSD**



# **STAMFORD CSD**



# **STARPOINT CSD**



# **STILLWATER CSD**



## STOCKBRIDGE VALLEY CSD

## **2018-19 TEACHER EVALUATION RESULTS**



# **SUFFERN CSD**



## 2018-19 PRINCIPAL EVALUATION RESULTS

Student performance results not shown due to suppression\*



# **SULLIVAN BOCES**



# SULLIVAN WEST CSD



## SUSQUEHANNA VALLEY CSD

## 2018-19 TEACHER EVALUATION RESULTS

Student Performance

Teacher observation results not shown due to suppression\*

**Overall Rating** 



# SWEET HOME CSD



# SYOSSET CSD

#### 2018-19 TEACHER EVALUATION RESULTS



# SYRACUSE CITY SD



82%

# **TACONIC HILLS CSD**



# THOUSAND ISLANDS CSD



# THREE VILLAGE CSD



# **TICONDEROGA CSD**



# **TIOGA CSD**



## **TOMPKINS-SENECA-TIOGA BOCES**



# **TONAWANDA CITY SD**