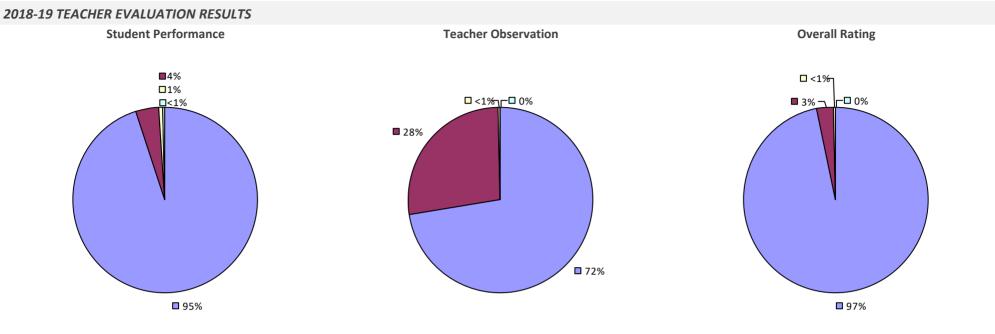

ESULTS



### SHOREHAM-WADING RIVER CSD



### SIDNEY CSD



## SILVER CREEK CSD



## SKANEATELES CSD



## **SMITHTOWN CSD**



#### 2018-19 PRINCIPAL EVALUATION RESULTS



Principal school visit results not shown due to suppression\* Overall results not shown due to suppression\*



### **SODUS CSD**



## **SOLVAY UFSD**



### **SOMERS CSD**



## SOUTH COLONIE CSD



## SOUTH COUNTRY CSD

## 

#### 2018-19 PRINCIPAL EVALUATION RESULTS



### SOUTH GLENS FALLS CSD

### 2018-19 TEACHER EVALUATION RESULTS **Overall Rating Student Performance Teacher Observation** ┌─□ 0% ┌─□ 0% ┌□ 0% -🗆 0% -🗖 0% □<1%<sub>1</sub> **------6**% **3**1% **3**3% 67% 69% **9**4%

#### 2018-19 PRINCIPAL EVALUATION RESULTS

Student performance results not shown due to suppression\*



### SOUTH HUNTINGTON UFSD



#### 2018-19 PRINCIPAL EVALUATION RESULTS

Student performance results not shown due to suppression\*

**Principal School Visits** 

Overall results not shown due to suppression\*



## SOUTH JEFFERSON CSD



### SOUTH KORTRIGHT CSD

#### 2018-19 TEACHER EVALUATION RESULTS



## SOUTH LEWIS CSD

#### 2018-19 TEACHER EVALUATION RESULTS

**0**92%

**Student Performance** 

□ 1% - <sup>□</sup> 2% ■ 5%

Teacher observation results not shown due to suppression\*

**Overall Rating** 



### SOUTH ORANGETOWN CSD



## SOUTH SENECA CSD



### SOUTHAMPTON UFSD



## SOUTHERN CAYUGA CSD

## 

## SOUTHOLD UFSD



## SOUTHWESTERN CSD AT JAMESTOWN



### SPACKENKILL UFSD



## SPENCERPORT CSD



## SPENCER-VAN ETTEN CSD



# **SPRINGS UFSD**

### 2018-19 TEACHER EVALUATION RESULTS



# SPRINGVILLE-GR