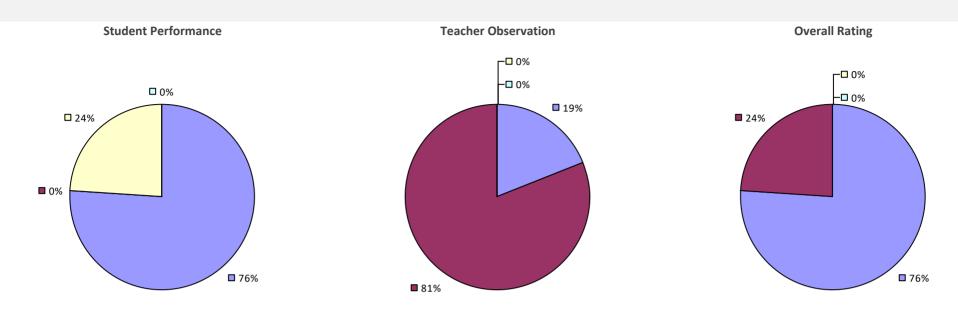

E TO SUPPRESSION\*

## LONG BEACH CITY SD

### **2018-19 TEACHER EVALUATION RESULTS**



2018-19 PRINCIPAL EVALUATION RESULTS



# LONG LAKE CSD



# LONGWOOD CSD



#### 2018-19 PRINCIPAL EVALUATION RESULTS

Student performance results not shown due to suppression\*



**Principal School Visits** 



**Overall Rating** 

**🗖** 86%

## LOWVILLE ACADEMY & CSD



## LYME CSD

2018-19 TEACHER EVALUATION RESULTS NOT SHOWN DUE TO SUPPRESSION\*

## LYNBROOK UFSD



### LYNCOURT UFSD



### 2018-19 PRINCIPAL EVALUATION RESULTS NOT SHOWN DUE TO SUPPRESSION\*

#### HIGHLY EFFECTIVE EFFECTIVE DEVELOPING INEFFECTIVE

# LYNDONVILLE CSD



### 2018-19 PRINCIPAL EVALUATION RESULTS NOT SHOWN DUE TO SUPPRESSION\*

#### HIGHLY EFFECTIVE EFFECTIVE DEVELOPING INEFFECTIVE

# LYONS CSD



### **MADISON CSD**



### 2018-19 PRINCIPAL EVALUATION RESULTS NOT SHOWN DUE TO SUPPRESSION\*

#### HIGHLY EFFECTIVE EFFECTIVE DEVELOPING INEFFECTIVE

## **MADISON-ONEIDA BOCES**



### MADRID-WADDINGTON CSD



# **MAHOPAC CSD**



### 2018-19 PRINCIPAL EVALUATION RESULTS

Student performance results not shown due to suppression\*



### MAINE-ENDWELL CSD

### 2018-19 TEACHER EVALUATION RESULTS



## **MALONE CSD**

#### 2018-19 TEACHER EVALUATION RESULTS



#### 2018-19 PRINCIPAL EVALUATION RESULTS

Student Performance

Principal school visit results not shown due to suppression\* Overall results not shown due to suppression\*



## **MALVERNE UFSD**



## MAMARONECK UFSD

# 

### 2018-19 PRINCIPAL EVALUATION RESULTS

Student performance results not shown due to suppression\*



# MANCHESTER-SHORTSVILLE CSD