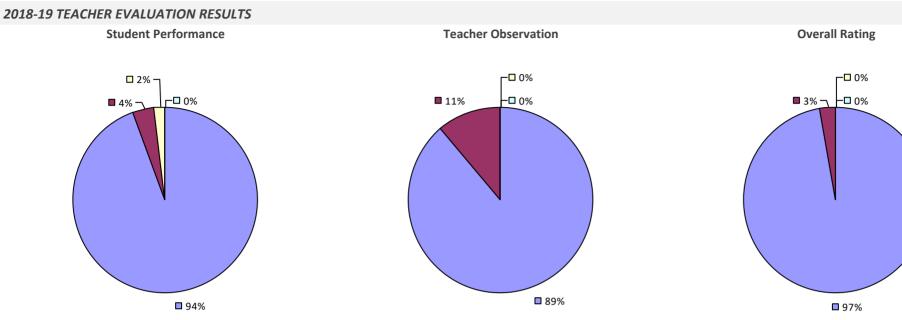

# 2018-19 TEACHER EVALUATION RESULTS **Student Performance Teacher Observation Overall Rating** ┌─□ 0% □ 0% ┌─□ 0% -0% -0% □ 4% ¬ ┌─□ 2% **1**9% 20% ■ 80% **8**1% **9**4%