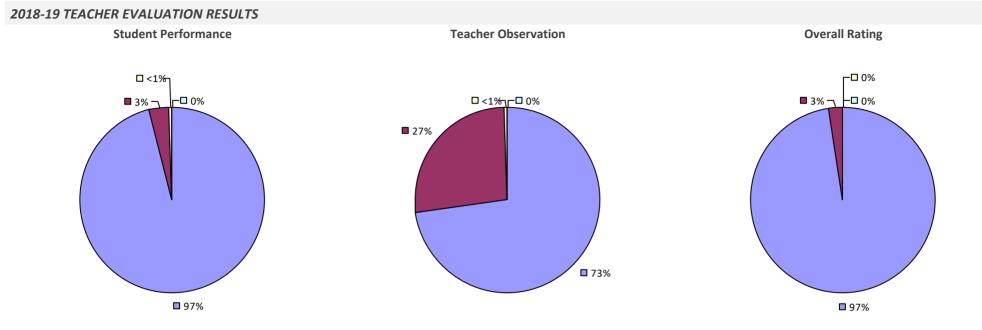

### 2018-19 PRINCIPAL EVALUATION RESULTS

**Principal School Visits** 

**Overall Rating** 