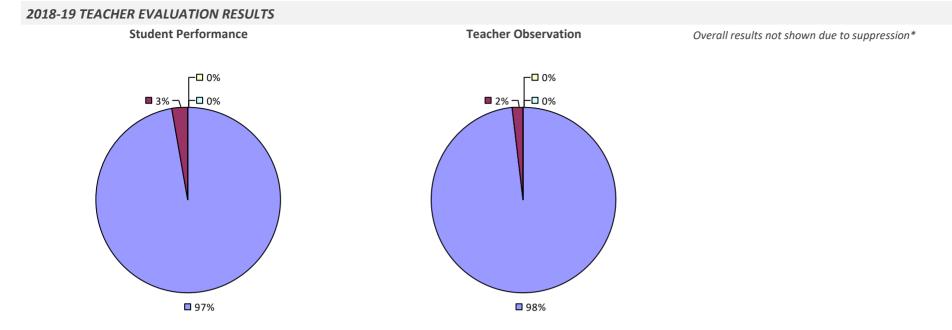

#### **2018-19 TEACHER EVALUATION RESULTS**

**Student Performance** 

Teacher observation results not shown due to suppression\*

Overall results not shown due to suppression\*