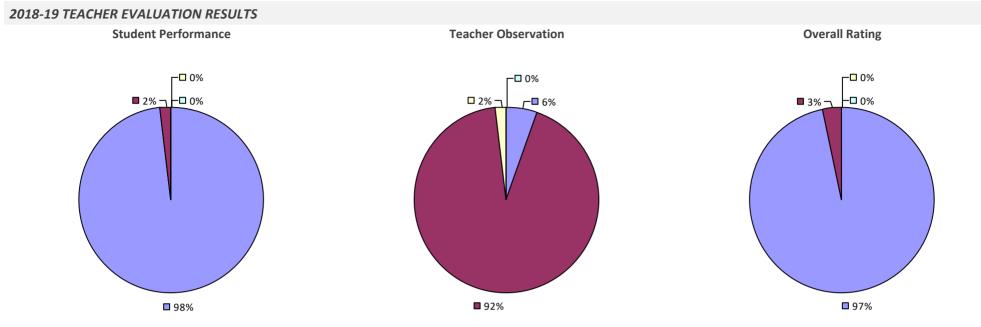

# 2018-19 TEACHER EVALUATION RESULTS **Student Performance Teacher Observation Overall Rating** ┌─□ 0% □ 0% ┌─□ 0% -0% -0% □ 4% ¬ ┌─□ 2% **1**9% 20% ■ 80% **8**1% **9**4%