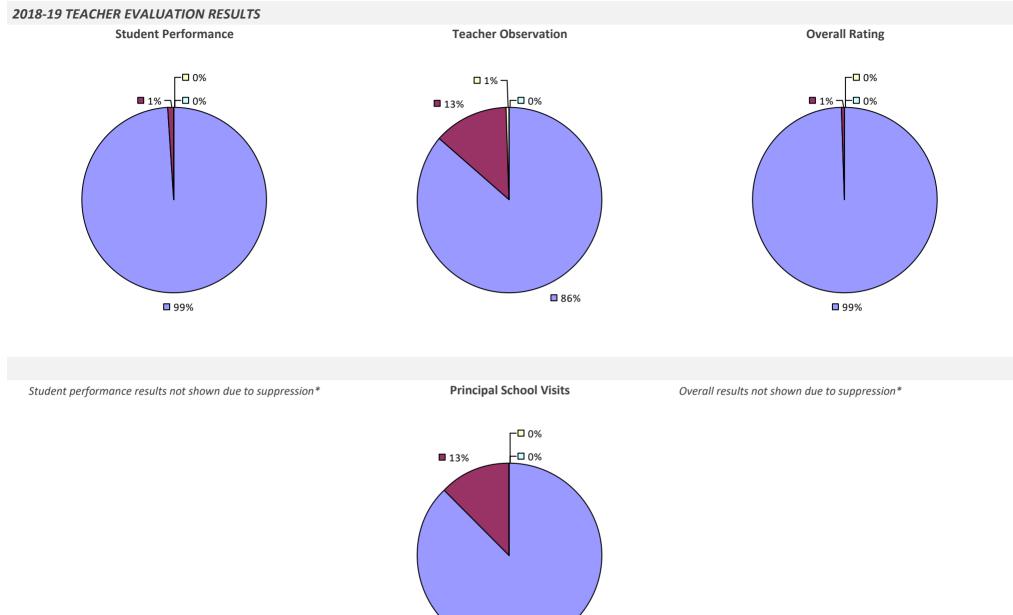

#### **2018-19 TEACHER EVALUATION RESULTS**

**Student Performance** 

Teacher observation results not shown due to suppression\*

Overall results not shown due to suppression\*