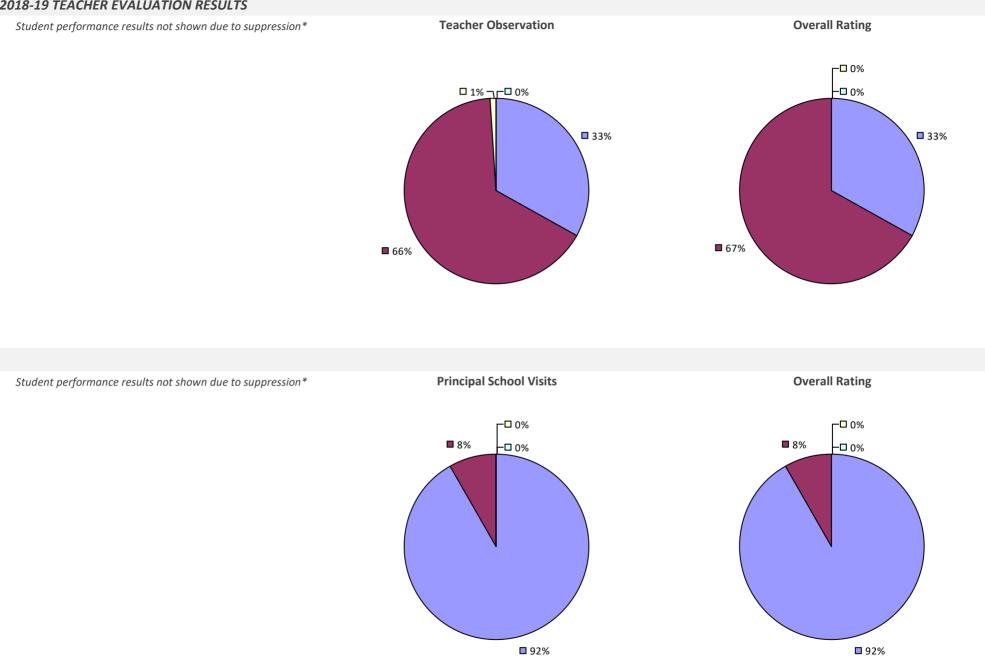

### 2018-19 PRINCIPAL EVALUATION RESULTS

**Principal School Visits** 

**Overall Rating** 