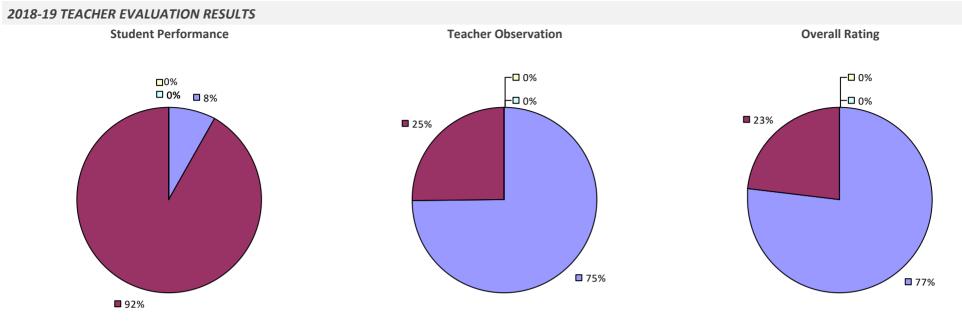

*



2018-19 TEACHER EVALUATION RESULTS NOT SHOWN DUE TO SUPPRESSION\*

# **HERRICKS UFSD**

#### 2018-19 TEACHER EVALUATION RESULTS



#### 2018-19 PRINCIPAL EVALUATION RESULTS



# **HEUVELTON CSD**



## **HEWLETT-WOODMERE UFSD**



#### 2018-19 PRINCIPAL EVALUATION RESULTS

Student performance results not shown due to suppression\*



## **HICKSVILLE UFSD**



Student performance results not shown due to suppression\*



Overall results not shown due to suppression\*



# **HIGHLAND CSD**



## HIGHLAND FALLS CSD



## **HILTON CSD**



#### 2018-19 PRINCIPAL EVALUATION RESULTS



\* Data is suppressed if 100% of teachers/principals received the same rating or if the total teachers/principals in an LEA is less than five.

## **HINSDALE CSD**



## HOLLAND CSD



## HOLLAND PATENT CSD



# **HOLLEY CSD**



# HOMER CSD



## **HONEOYE CSD**

#### 2018-19 TEACHER EVALUATION RESULTS



## HONEOYE FALLS-LIMA CSD



## **HOOSIC VALLEY CSD**



# **HOOSICK FALLS CSD**



# **HORNELL CITY SD**



# HORSEHEADS CSD

# 

### 2018-19 PRINCIPAL EVALUATION RESULTS

Student performance results not shown due to suppression\*

Principal School Visits

Overall results not shown due to suppression\*



# **HUDSON CITY SD**



# HUDSON FALLS CSD



## HUNTER-TANNERSVILLE CSD

#### 2018-19 TEACHER EVALUATION RESULTS



## **HUNTINGTON UFSD**



# **HYDE PARK CSD**



### 2018-19 PRINCIPAL EVALUATION RESULTS

Student performance results not shown due to suppression\*



## **INDIAN LAKE CSD**

#### 2018-19 TEACHER EVALUATION RESULTS

**Student Performance** 

Teacher observation results not