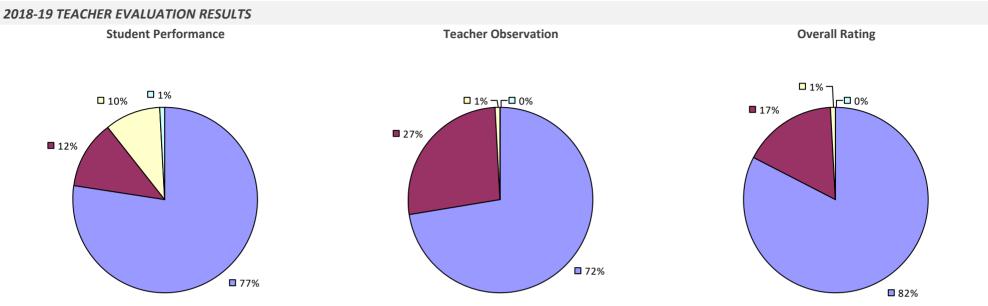

ESULTS



## PORT JERVIS CITY SD



## PORT WASHINGTON UFSD



# **PORTVILLE CSD**

### 2018-19 TEACHER EVALUATION RESULTS

**Student Performance** 

Teacher observation results not shown due to suppression\*

Overall results not shown due to suppression\*



# **POTSDAM CSD**



## POUGHKEEPSIE CITY SD



### 2018-19 PRINCIPAL EVALUATION RESULTS NOT SUBMITTED

## PRATTSBURGH CSD



## **PULASKI CSD**



# **PUTNAM CSD**

#### 2018-19 TEACHER EVALUATION RESULTS



## PUTNAM VALLEY CSD



# PUTNAM-NORTHERN WESTCHESTER BOCES

#### 2018-19 TEACHER EVALUATION RESULTS



#### 2018-19 PRINCIPAL EVALUATION RESULTS

Student Performance

Principal school visit results not shown due to suppression\* Overall results not shown due to suppression\*



## QUEENSBURY UFSD



# QUESTAR III (R-C-G) BOCES





**5**0%



# QUOGUE UFSD

#### 2018-19 TEACHER EVALUATION RESULTS



## RANDOLPH ACAD UFSD



# **RANDOLPH CSD**



### **RAVENA-COEYMANS-SELKIRK CSD**

#### 2018-19 TEACHER EVALUATION RESULTS



# **RED CREEK CSD**



# **RED HOOK CSD**



## **REMSEN CSD**



## **REMSENBURG-SPEONK UFSD**



## **RENSSELAER CITY SD**



# **RHINEBECK CSD**



## **RICHFIELD SPRINGS CSD**

#### 2018-19 TEACHER EVALUATION RESULTS



## **RIPLEY CSD**



### 2018-19 PRINCIPAL EVALUATION RESULTS NOT SUBMITTED

# **RIVERHEAD CSD**





# **ROCHESTER CITY SD**

### **2018-19 TEACHER EVALUATION RESULTS**



#### 2018-19 PRINCIPAL EVALUATION RESULTS



# **ROCKLAND BOCES**



### 2018-19 PRINCIPAL EVALUATION RESULTS



## **ROCKVILLE CENTRE UFSD**



**0**71%

# **ROCKY POINT UFSD**



# **ROME CITY SD**

##