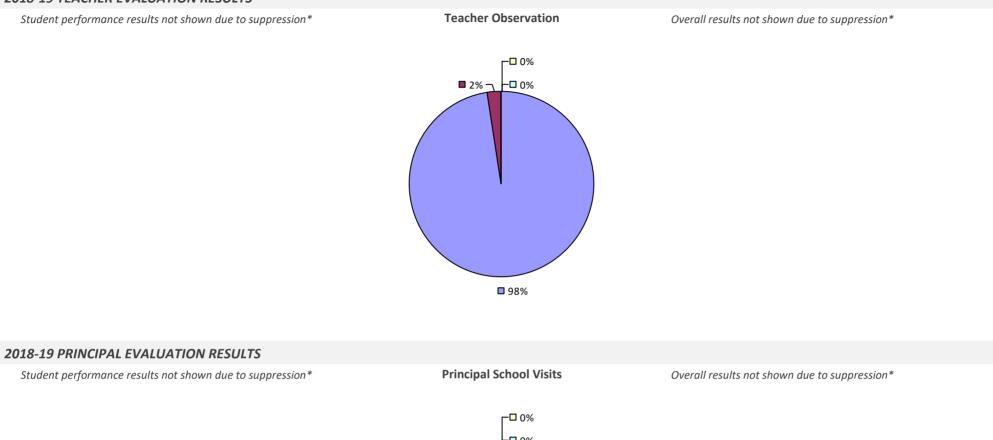

#### **2018-19 TEACHER EVALUATION RESULTS**

**Student Performance** 

Teacher observation results not shown due to suppression\*

Overall results not shown due to suppression\*

### 2018-19 PRINCIPAL EVALUATION RESULTS

**Principal School Visits** 

**Overall Rating** 