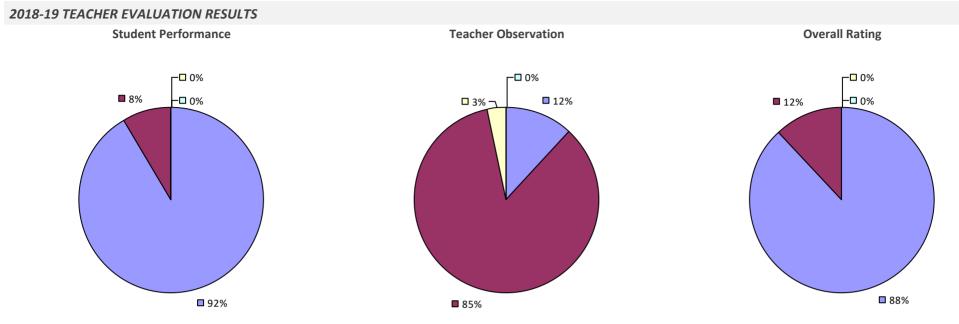

### 2018-19 TEACHER EVALUATION RESULTS **Overall Rating Student Performance Teacher Observation** ┌─□ 0% ┌─□ 0% ┌□ 0% -🗆 0% -🗖 0% □<1%<sub>1</sub> **------6**% **3**1% **3**3% 67% 69% **9**4%