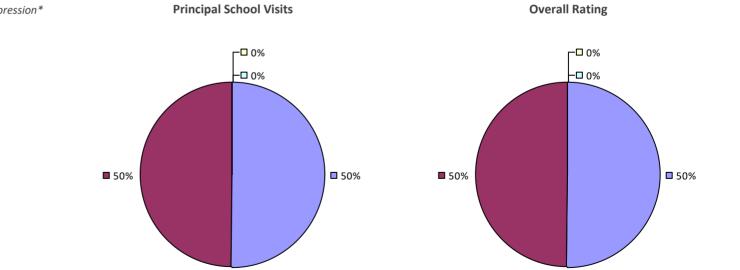

### 2018-19 PRINCIPAL EVALUATION RESULTS

**Principal School Visits** 

**Overall Rating** 