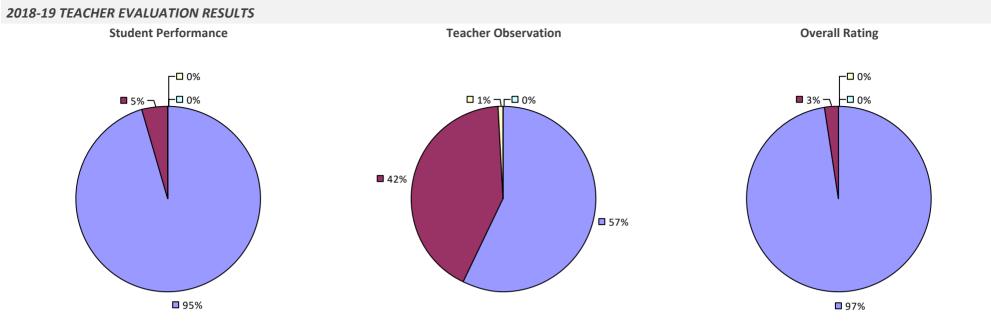

# **ALBANY CITY SD**

### 2018-19 PRINCIPAL EVALUATION RESULTS

**Principal School Visits** 

**Overall Rating** 