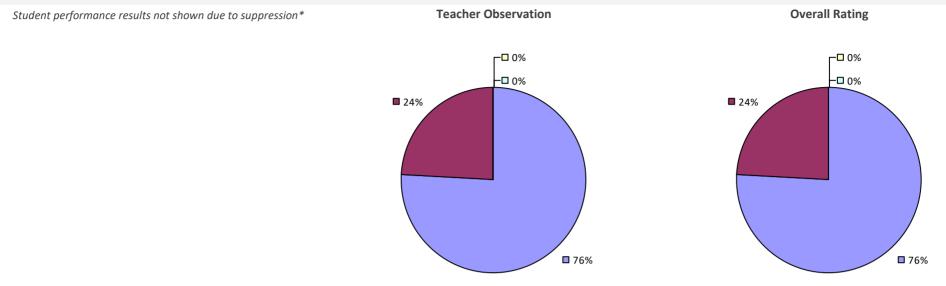

#### **2018-19 TEACHER EVALUATION RESULTS**

**Student Performance** 

Teacher observation results not shown due to suppression\*

Overall results not shown due to suppression\*