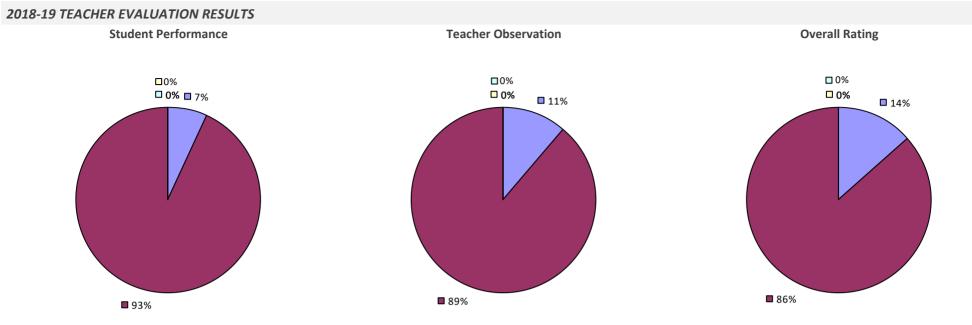

## 2018-19 TEACHER EVALUATION RESULTS **Student Performance Teacher Observation Overall Rating** ┌□ 0% □ 0% ┌□ 0% -0% -□ 0% 🗆 1% 🗆 ┌─□ 6% **1**9% 22% **1**78% **8**1% **9**3%