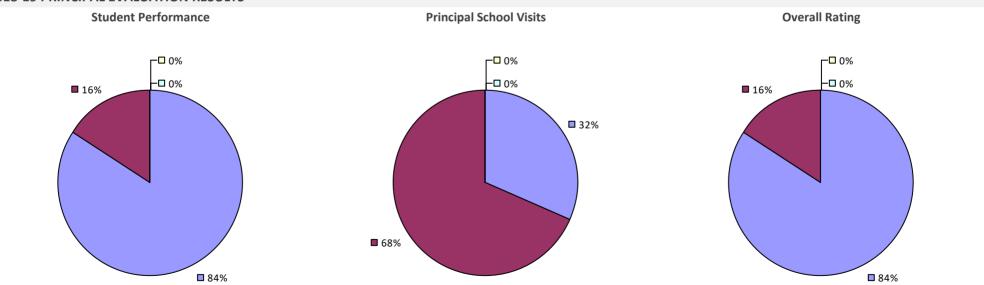

# **ALBANY CITY SD**

### 2018-19 PRINCIPAL EVALUATION RESULTS

**Principal School Visits** 

**Overall Rating** 