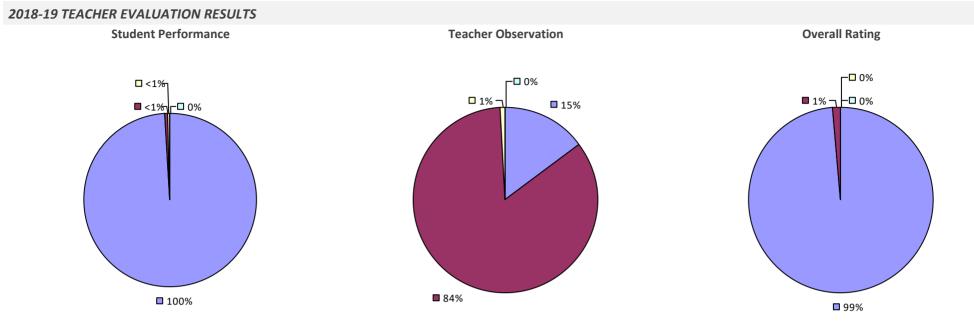

rall Rating** ┍─□ 0% □0% □0% 0% □0% -0% **1**5% **1**5% **1**5% **8**5% **8**5% **8**5%

# VALHALLA UFSD



# VALLEY CSD (MONTGOMERY)



### **VALLEY STREAM 13 UFSD**

### 2018-19 TEACHER EVALUATION RESULTS



### **VALLEY STREAM 24 UFSD**

### 2018-19 TEACHER EVALUATION RESULTS



### VALLEY STREAM 30 UFSD



# VALLEY STREAM CENTRAL HS DISTRICT





# **VESTAL CSD**



# **VICTOR CSD**



### 2018-19 PRINCIPAL EVALUATION RESULTS



# **VOORHEESVILLE CSD**



2018-19 TEACHER EVALUATION RESULTS NOT SHOWN DUE TO SUPPRESSION\*

### WALLKILL CSD

#### **2018-19 TEACHER EVALUATION RESULTS**



2018-19 PRINCIPAL EVALUATION RESULTS



# WALTON CSD



# WANTAGH UFSD



# WAPPINGERS CSD

### **2018-19 TEACHER EVALUATION RESULTS**







## WARRENSBURG CSD



# WARSAW CSD



### WARWICK VALLEY CSD



# WASHING-SARA-WAR-HAMLTN-ESSEX BOCES

#### **2018-19 TEACHER EVALUATION RESULTS**



### WASHINGTONVILLE CSD



2018-19 PRINCIPAL EVALUATION RESULTS

**2**0%

Student Performance

┌□ 0%

-🗆 0%



**Principal School Visits** 

Overall results not shown due to suppression\*

**80%** 

### WATERFORD-HALFMOON UFSD



# WATERLOO CSD

### 2018-19 TEACHER EVALUATION RESULTS



## WATERTOWN CITY SD

#### **2018-19 TEACHER EVALUATION RESULTS**



# WATERVILLE CSD



# WATERVLIET CITY SD



## WATKINS GLEN CSD



# WAVERLY CSD



### WAYLAND-COHOCTON CSD



# WAYNE CSD

### 2018-19 TEACHER EVALUATION RESULTS



### WAYNE-FINGER LAKES BOCES



2018-19 PRINCIPAL EVALUATION RESULTS

 Student Performance
 Principal School Visits
 Overall Rating

86%

# WEBSTER CSD



## WEEDSPORT CSD



## WELLS CSD