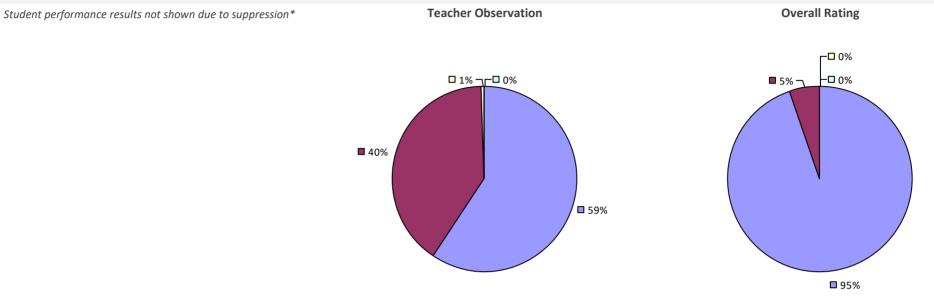

#### **2018-19 TEACHER EVALUATION RESULTS**

**Student Performance** 

Teacher observation results not shown due to suppression\*

Overall results not shown due to suppression\*