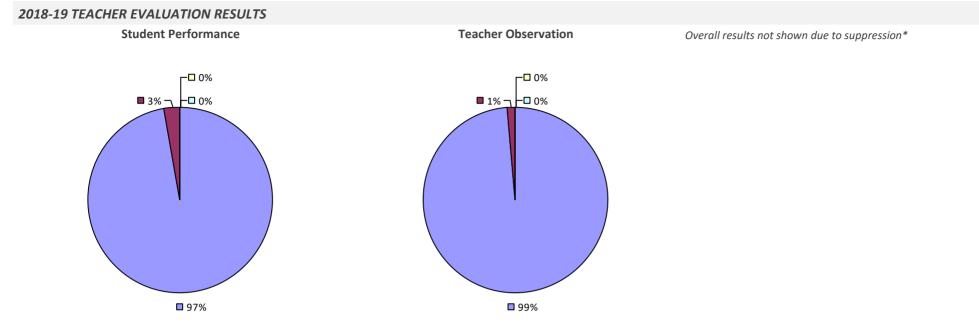

# **MONROE 2-ORLEANS BOCES**

**1**7%

Student Performance

┌□ 0%

-🗆 0%

**Principal School Visits** 

Overall results not shown due to suppression\*

**8**3%