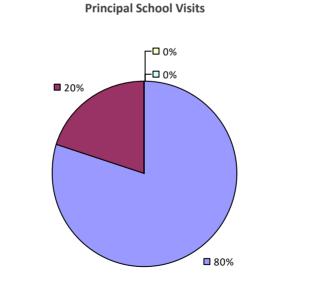

### 2018-19 PRINCIPAL EVALUATION RESULTS

**Principal School Visits** 

**Overall Rating** 