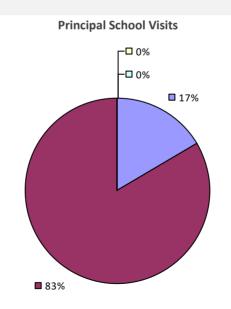

# **ALBANY CITY SD**

### 2018-19 PRINCIPAL EVALUATION RESULTS

**Principal School Visits** 

**Overall Rating** 