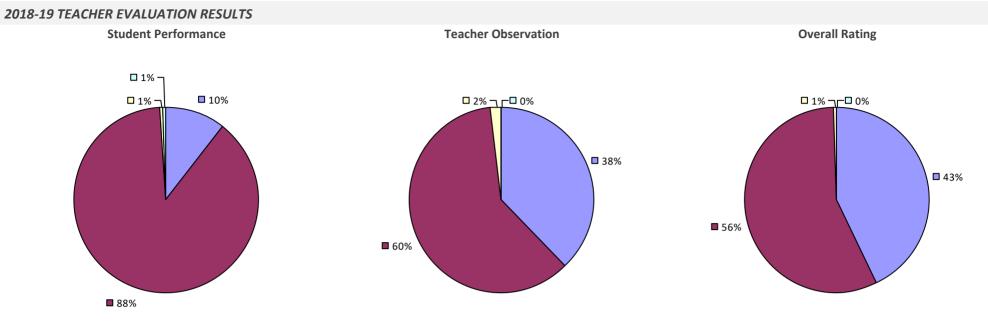

#### **2018-19 TEACHER EVALUATION RESULTS**

**Student Performance** 

Teacher observation results not shown due to suppression\*

Overall results not shown due to suppression\*