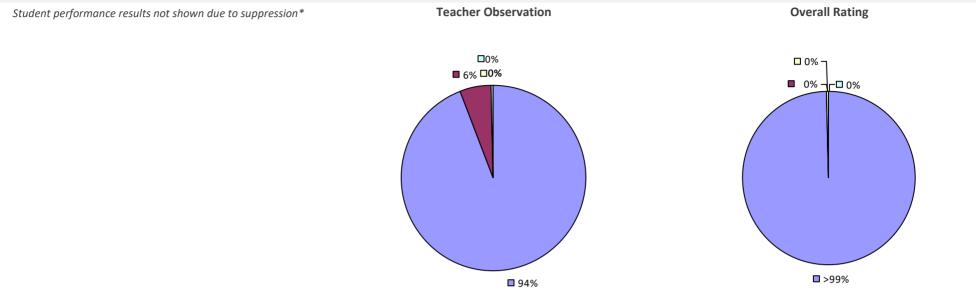

# **ALBANY CITY SD**

### 2018-19 PRINCIPAL EVALUATION RESULTS

**Principal School Visits** 

**Overall Rating** 