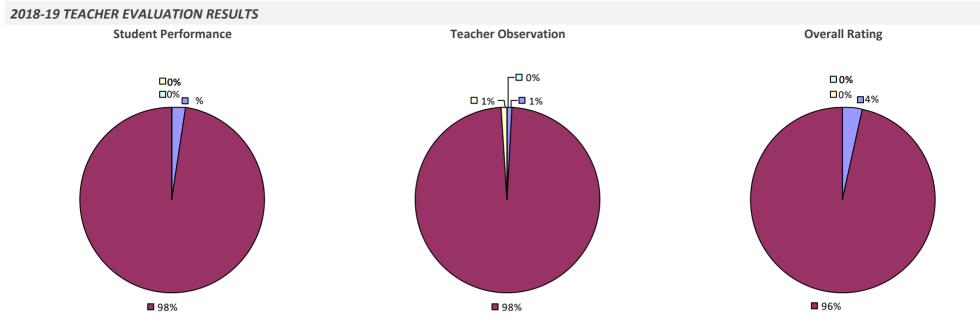

## 2018-19 TEACHER EVALUATION RESULTS **Student Performance Teacher Observation Overall Rating** ┌□ 0% □ 0% ┌□ 0% -0% -□ 0% 🗆 1% 🗆 ┌─□ 6% **1**9% 22% **1**78% **8**1% **9**3%