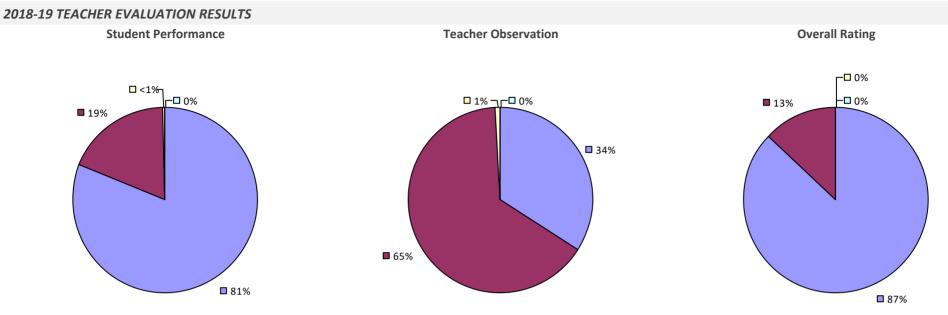

# 2018-19 TEACHER EVALUATION RESULTS **Student Performance Teacher Observation Overall Rating** 🗖 0% · ┌□ 0% **□** 0% ¬ □ 1% ¬ ■ 1% ¬ - □ 0% **1**5% **8**4% **9**9% **9**9%