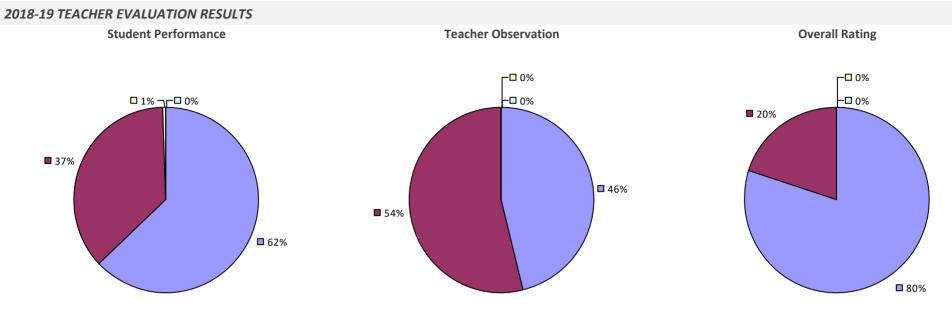

018-19 TEACHER EVALUATION RESULTS



## **ROYALTON-HARTLAND CSD**



## **RUSH-HENRIETTA CSD**

### 2018-19 TEACHER EVALUATION RESULTS



### 2018-19 PRINCIPAL EVALUATION RESULTS



# **RYE CITY SD**



# **RYE NECK UFSD**



# SACHEM CSD



## SACKETS HARBOR CSD

### 2018-19 TEACHER EVALUATION RESULTS



## SAG HARBOR UFSD



#### 2018-19 PRINCIPAL EVALUATION RESULTS NOT SUBMITTED

2018-19 TEACHER EVALUATION RESULTS NOT SHOWN DUE TO SUPPRESSION\*

# SALAMANCA CITY SD



## SALEM CSD



## SALMON RIVER CSD



# SANDY CREEK CSD



## SARANAC CSD



# SARANAC LAKE CSD



## SARATOGA SPRINGS CITY SD



### 2018-19 PRINCIPAL EVALUATION RESULTS





# **SAUGERTIES CSD**



## SAUQUOIT VALLEY CSD



# SAYVILLE UFSD

### 2018-19 TEACHER EVALUATION RESULTS



# SCARSDALE UFSD



## SCHALMONT CSD



## **SCHENECTADY CITY SD**

### 2018-19 TEACHER EVALUATION RESULTS



# SCHENEVUS CSD



# SCHODACK CSD



# **SCHOHARIE CSD**



## SCHROON LAKE CSD



## SCHUYLERVILLE CSD



## SCIO CSD

#### 2018-19 TEACHER EVALUATION RESULTS

**Student Performance** 

Teacher observation results not shown due to suppression\*

Overall results not shown due to suppression\*



### SCOTIA-GLENVILLE CSD





83%

Overall results not shown due to suppression\*

## SEAFORD UFSD



## SENECA FALLS CSD



### **SEWANHAKA CENTRAL HS DISTRICT**

# 2018-19 TEACHER EVALUATION RESULTS **Student Performance Teacher Observation Overall Rating** 🗖 0% · ┌□ 0% **□** 0% ¬ □ 1% ¬ ■ 1% ¬ - □ 0% **1**5% **8**4% **9**9% **9**9%

#### 2018-19 PRINCIPAL EVALUATION RESULTS

Student performance results not shown due to suppr