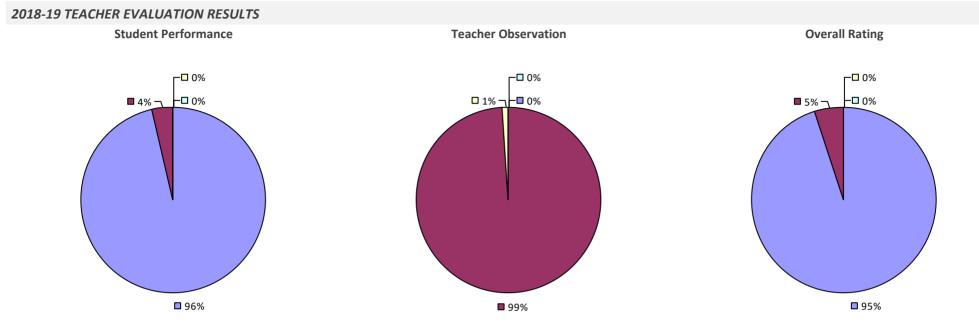

ROXBURY CSD**

### 2018-19 TEACHER EVALUATION RESULTS



## **ROYALTON-HARTLAND CSD**



## **RUSH-HENRIETTA CSD**

### 2018-19 TEACHER EVALUATION RESULTS



### 2018-19 PRINCIPAL EVALUATION RESULTS



# **RYE CITY SD**



# **RYE NECK UFSD**



# SACHEM CSD



## SACKETS HARBOR CSD

### 2018-19 TEACHER EVALUATION RESULTS



## SAG HARBOR UFSD



#### 2018-19 PRINCIPAL EVALUATION RESULTS NOT SUBMITTED

2018-19 TEACHER EVALUATION RESULTS NOT SHOWN DUE TO SUPPRESSION\*

# SALAMANCA CITY SD



## SALEM CSD



## SALMON RIVER CSD



# SANDY CREEK CSD



## SARANAC CSD



# SARANAC LAKE CSD



## SARATOGA SPRINGS CITY SD



### 2018-19 PRINCIPAL EVALUATION RESULTS





# **SAUGERTIES CSD**



## SAUQUOIT VALLEY CSD



# SAYVILLE UFSD

### 2018-19 TEACHER EVALUATION RESULTS



# SCARSDALE UFSD



## SCHALMONT CSD



## **SCHENECTADY CITY SD**

### 2018-19 TEACHER EVALUATION RESULTS



# SCHENEVUS CSD



# SCHODACK CSD



# **SCHOHARIE CSD**



## SCHROON LAKE CSD



## SCHUYLERVILLE CSD



## SCIO CSD

#### 2018-19 TEACHER EVALUATION RESULTS

**Student Performance** 

Teacher observation results not shown due to suppression\*

Overall results not shown due to suppression\*



### SCOTIA-GLENVILLE CSD





83%

Overall results not shown due to suppression\*

## SEAFORD UFSD



## SENECA FALLS CSD



### **SEWANHAKA CENTRAL HS DISTRICT**

# 2018-19 TEACHER EVALUATION RESULTS **Student Performance Teacher Observation Overall Rating** 🗖 0% · ┌□ 0% **□** 0% ¬ □ 1% ¬ ■ 1% ¬ - □ 0% **1**5% **8**4% **9**9% **9**9%

#### 2018-19 PRINCIPAL EVALUATION RESULTS

Student performance results no