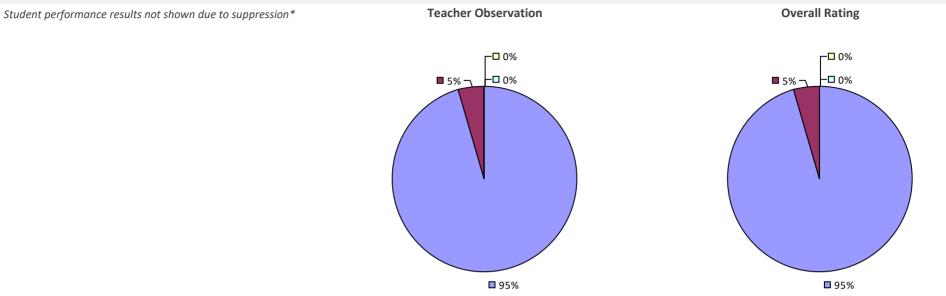

#### **2018-19 TEACHER EVALUATION RESULTS**

**Student Performance** 

Teacher observation results not shown due to suppression\*

Overall results not shown due to suppression\*

# **ALBANY CITY SD**

### 2018-19 PRINCIPAL EVALUATION RESULTS

**Principal School Visits** 

**Overall Rating** 