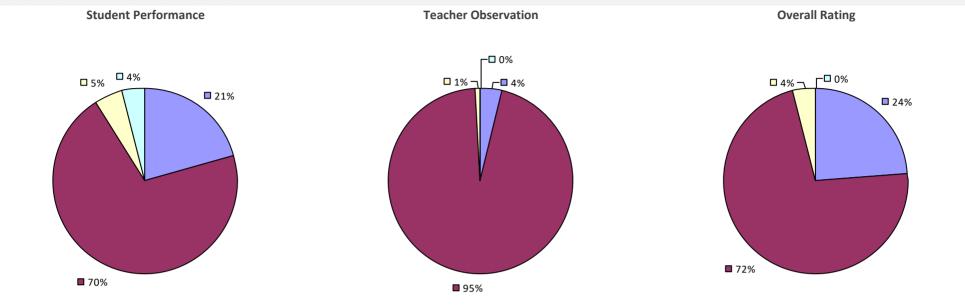

#### **2018-19 TEACHER EVALUATION RESULTS**

**Student Performance** 

Teacher observation results not shown due to suppression\*

Overall results not shown due to suppression\*