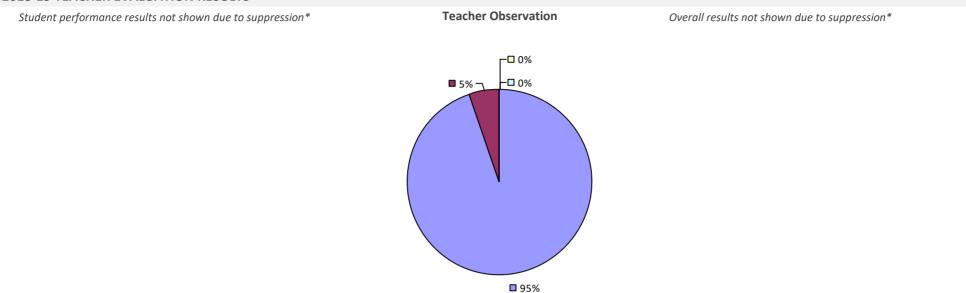

### 2018-19 TEACHER EVALUATION RESULTS

**Student Performance** 

Teacher observation results not shown due to suppression\*

Overall results not shown due to suppression\*