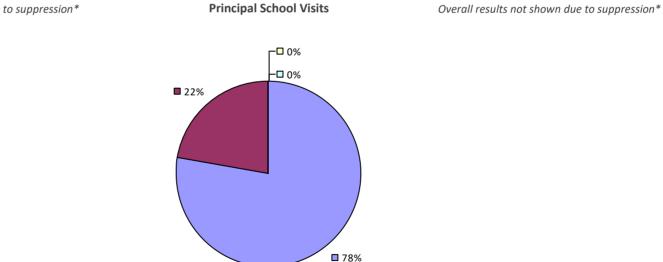

# 2018-19 TEACHER EVALUATION RESULTS **Student Performance Teacher Observation Overall Rating** 🗖 0% · ┌□ 0% **□** 0% ¬ □ 1% ¬ ■ 1% ¬ - □ 0% **1**5% **8**4% **9**9% **9**9%