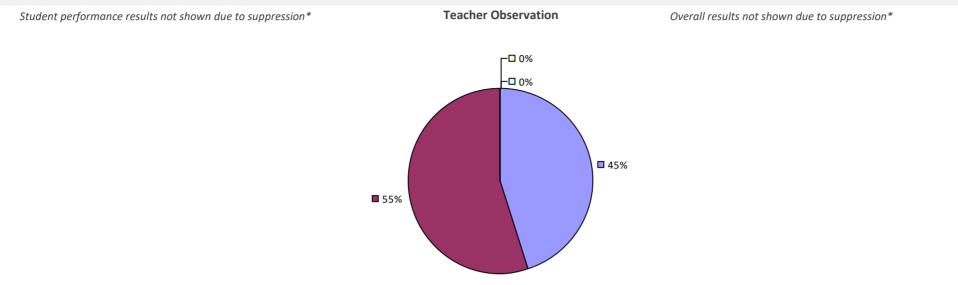

# 2018-19 TEACHER EVALUATION RESULTS Student Performance Teacher Observation Overall results not shown due to suppression\*