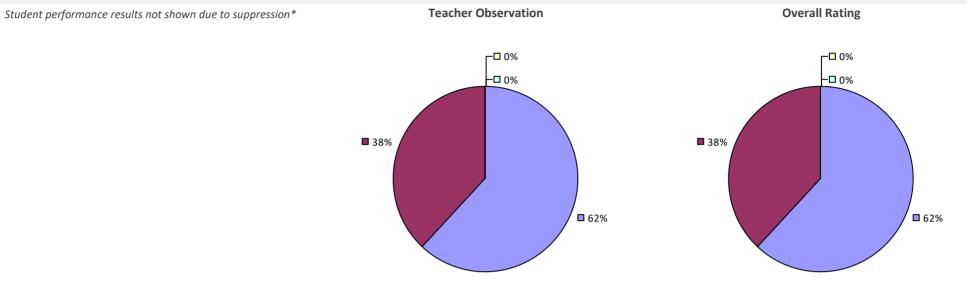

# **MONROE 2-ORLEANS BOCES**

**1**7%

Student Performance

┌□ 0%

-🗆 0%

**Principal School Visits** 

Overall results not shown due to suppression\*

**8**3%