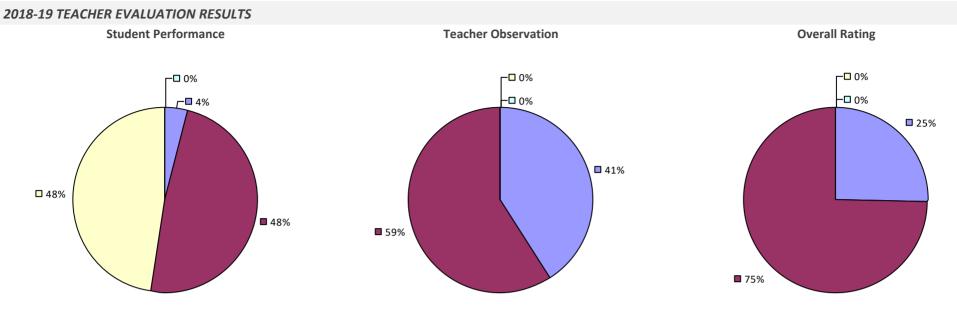

## 2018-19 TEACHER EVALUATION RESULTS **Student Performance Teacher Observation Overall Rating** ┌□ 0% □ 0% ┌□ 0% -0% -□ 0% 🗆 1% 🗆 ┌─□ 6% **1**9% 22% **1**78% **8**1% **9**3%