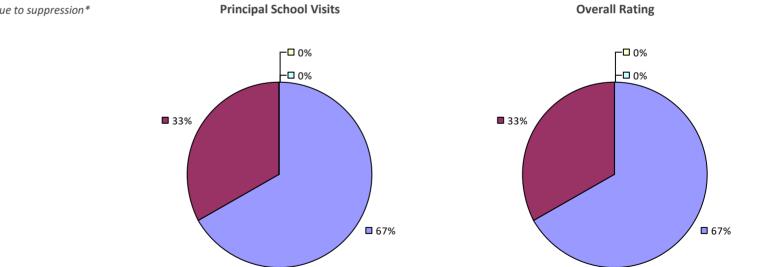

### 2018-19 PRINCIPAL EVALUATION RESULTS

**Principal School Visits** 

**Overall Rating** 