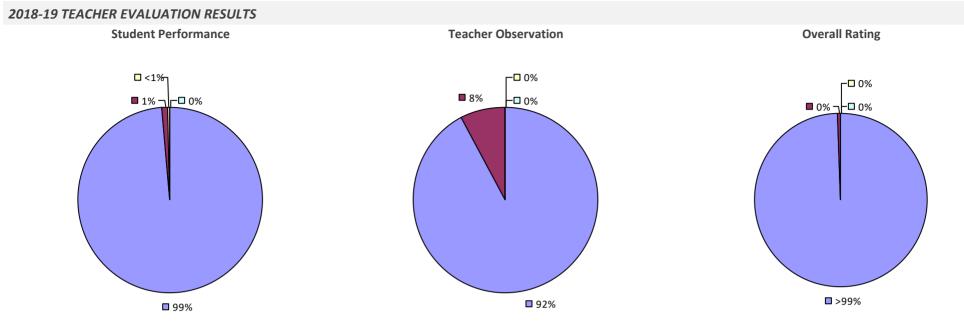

#### **2018-19 TEACHER EVALUATION RESULTS**

**Student Performance** 

Teacher observation results not shown due to suppression\*

Overall results not shown due to suppression\*