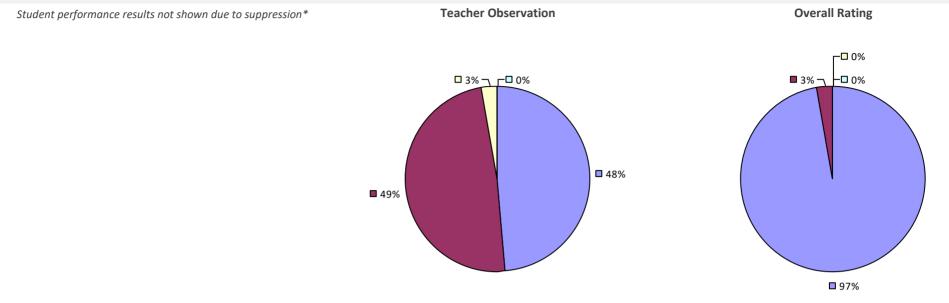

### 2018-19 TEACHER EVALUATION RESULTS **Overall Rating Student Performance Teacher Observation** ┌─□ 0% ┌─□ 0% ┌□ 0% -🗆 0% -🗖 0% □<1%<sub>1</sub> **------6**% **3**1% **3**3% 67% 69% **9**4%