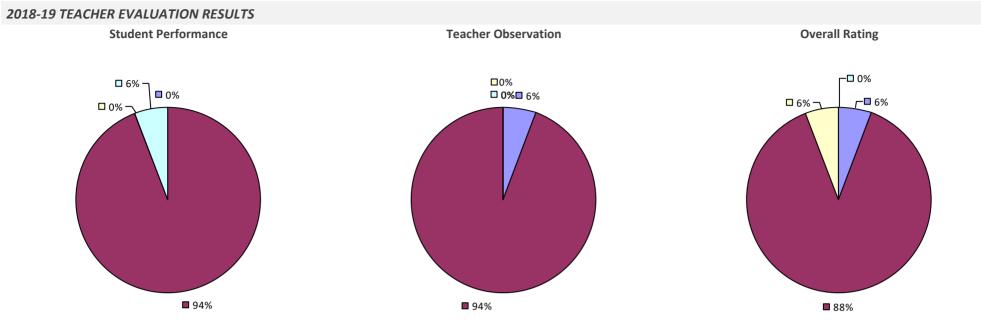

#### **2018-19 TEACHER EVALUATION RESULTS**

**Student Performance** 

Teacher observation results not shown due to suppression\*

Overall results not shown due to suppression\*