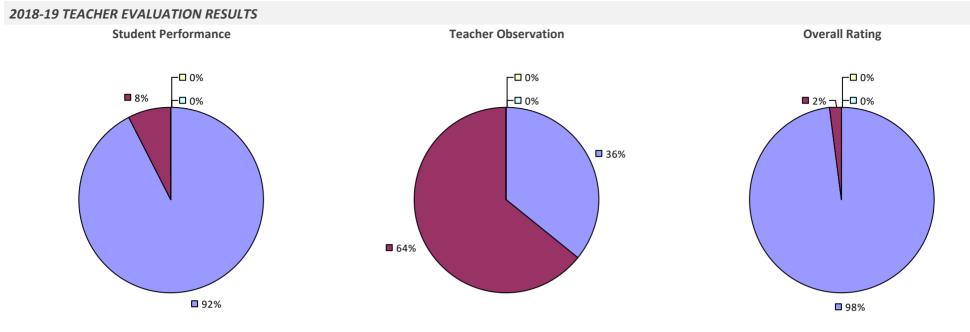

# 2018-19 TEACHER EVALUATION RESULTS **Student Performance Teacher Observation Overall Rating** ┌─□ 0% □ 0% ┌─□ 0% -0% -0% □ 4% ¬ ┌─□ 2% **1**9% 20% ■ 80% **8**1% **9**4%