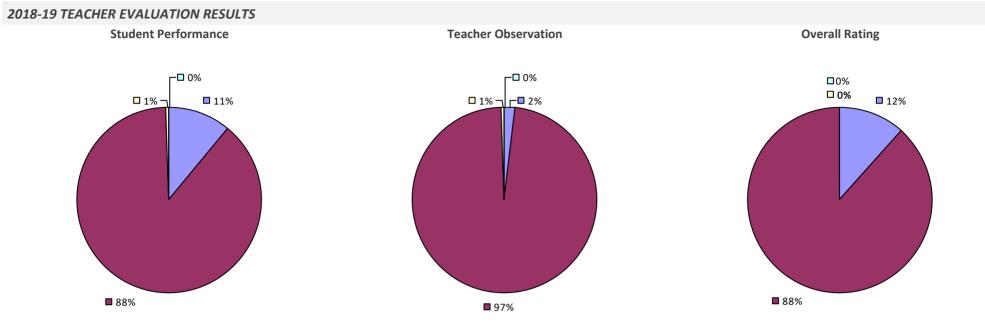

#### **2018-19 TEACHER EVALUATION RESULTS**

**Student Performance** 

Teacher observation results not shown due to suppression\*

Overall results not shown due to suppression\*