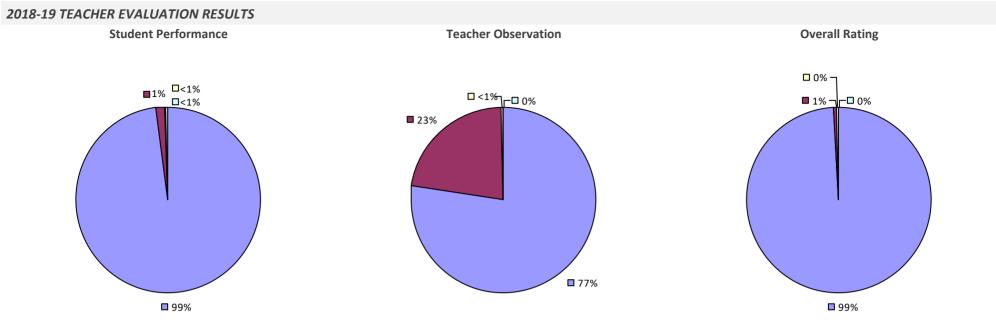

# 2018-19 TEACHER EVALUATION RESULTS **Student Performance Teacher Observation Overall Rating** 🗖 0% · ┌□ 0% **□** 0% ¬ □ 1% ¬ ■ 1% ¬ - □ 0% **1**5% **8**4% **9**9% **9**9%