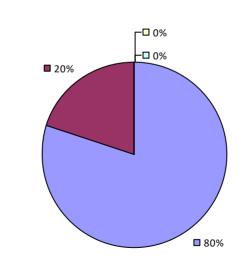

# EAST RAMAPO CSD (SPRING VALLEY)

 Student Performance
 Principal School Visits
 Overall Rating

25%