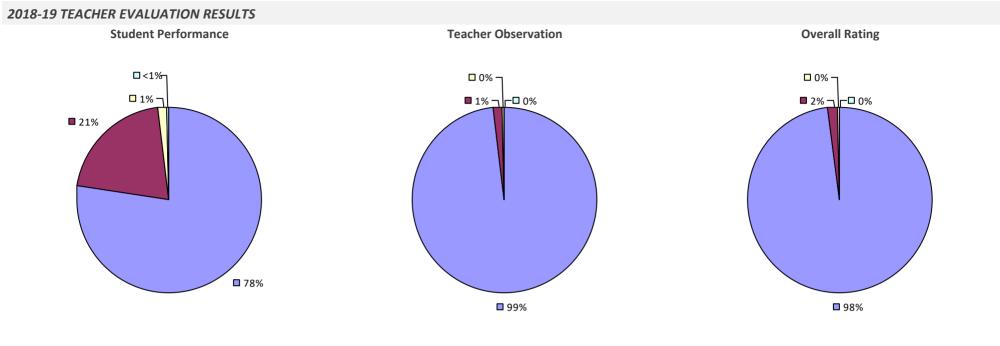

# 2018-19 TEACHER EVALUATION RESULTS **Student Performance Teacher Observation Overall Rating** 🗖 0% · ┌□ 0% **□** 0% ¬ □ 1% ¬ ■ 1% ¬ - □ 0% **1**5% **8**4% **9**9% **9**9%