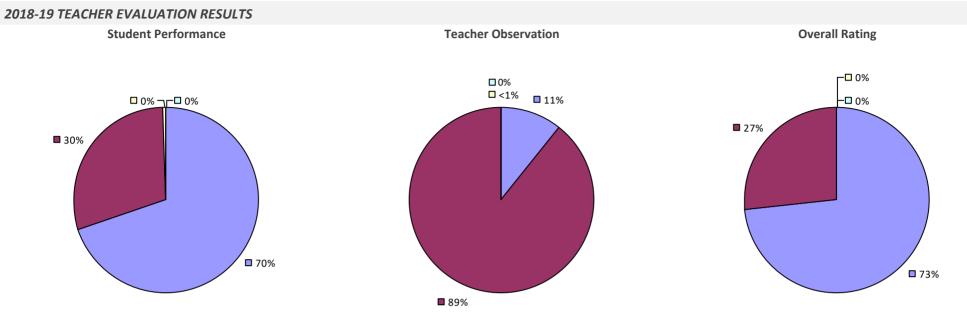

**BROCKPORT CSD**

### 2018-19 TEACHER EVALUATION RESULTS



### 2018-19 PRINCIPAL EVALUATION RESULTS

Student performance results not shown due to suppression\*



# **BROCTON CSD**



# **BRONXVILLE UFSD**



# **BROOKFIELD CSD**



# **BROOKHAVEN-COMSEWOGUE UFSD**

### 2018-19 TEACHER EVALUATION RESULTS



# **BROOME-DELAWARE-TIOGA BOCES**



2018-19 PRINCIPAL EVALUATION RESULTS



# **BRUNSWICK CSD (BRITTONKILL)**



# **BRUSHTON-MOIRA CSD**

# 2018-19 TEACHER EVALUATION RESULTS



# **BUFFALO CITY SD**



# 2018-19 PRINCIPAL EVALUATION RESULTS

Student performance results not shown due to suppression\*

**Principal School Visits** 

Overall results not shown due to suppression\*



### **BURNT HILLS-BALLSTON LAKE CSD**

### 2018-19 TEACHER EVALUATION RESULTS



# **BYRAM HILLS CSD**



## **BYRON-BERGEN CSD**



## CAIRO-DURHAM CSD



#### 2018-19 PRINCIPAL EVALUATION RESULTS NOT SUBMITTED

## CALEDONIA-MUMFORD CSD



# **CAMBRIDGE CSD**



# **CAMDEN CSD**



## **CAMPBELL-SAVONA CSD**



# **CANAJOHARIE CSD**



## CANANDAIGUA CITY SD



# **CANASERAGA CSD**



# **CANASTOTA CSD**



# **CANDOR CSD**

#### 2018-19 TEACHER EVALUATION RESULTS



## CANISTEO-GREENWOOD CSD



# **CANTON CSD**



## **CAPITAL REGION BOCES**









# **CARLE PLACE UFSD**



## **CARMEL CSD**



### 2018-19 PRINCIPAL EVALUATION RESULTS NOT SUBMITTED

# **CARTHAGE CSD**



# CASSADAGA VALLEY CSD

## 2018-19 TEACHER EVALUATION RESULTS **Student Performance Teacher Observation Overall Rating** ┌□ 0% □ 0% ┌□ 0% -0% -□ 0% 🗆 1% 🗆 ┌─□ 6% **1**9% 22% **1**78% **8**1% **9**3%

## **CATO-MERIDIAN C