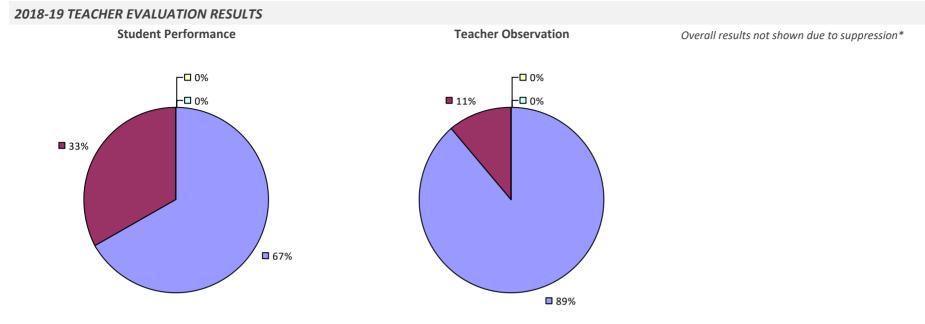

#### **2018-19 TEACHER EVALUATION RESULTS**

**Student Performance** 

Teacher observation results not shown due to suppression\*

Overall results not shown due to suppression\*