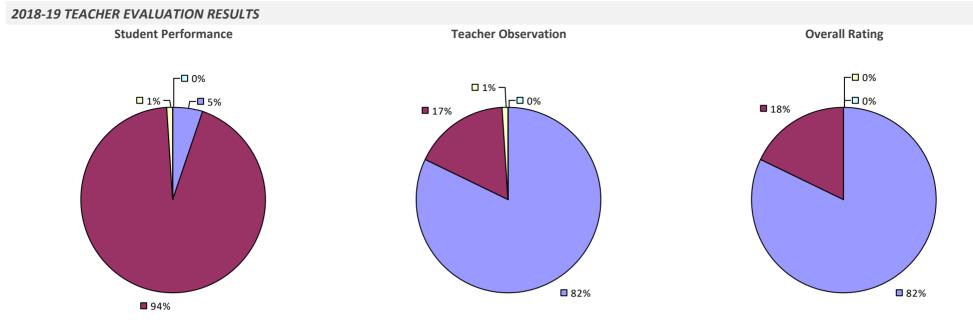

n\*



# **SULLIVAN BOCES**



# SULLIVAN WEST CSD



## SUSQUEHANNA VALLEY CSD

## 2018-19 TEACHER EVALUATION RESULTS

Student Performance

Teacher observation results not shown due to suppression\*

**Overall Rating** 



# SWEET HOME CSD



# SYOSSET CSD

#### 2018-19 TEACHER EVALUATION RESULTS



# SYRACUSE CITY SD



82%

# **TACONIC HILLS CSD**



# THOUSAND ISLANDS CSD



# THREE VILLAGE CSD



# **TICONDEROGA CSD**



# **TIOGA CSD**



## **TOMPKINS-SENECA-TIOGA BOCES**



# **TONAWANDA CITY SD**



# TOWN OF WEBB UFSD



# **TRI-VALLEY CSD**



# **TROY CITY SD**



2018-19 PRINCIPAL EVALUATION RESULTS

**1**4%

Student Performance

┌□ 0%

-🗆 0%

**🗖** 86%



Overall results not shown due to suppression\*

## **TRUMANSBURG CSD**



## **TUCKAHOE COMN SD**



# **TUCKAHOE UFSD**



# **TULLY CSD**



# **TUPPER LAKE CSD**



# **TUXEDO UFSD**

### 2018-19 TEACHER EVALUATION RESULTS



# **UFSD-TARRYTOWNS**

## 2018-19 TEACHER EVALUATION RESULTS



#### 2018-19 PRINCIPAL EVALUATION RESULTS



Overall results not shown due to suppression\*

# **ULSTER BOCES**



## UNADILLA VALLEY CSD



# **UNION SPRINGS CSD**



# **UNIONDALE UFSD**



### 2018-19 PRINCIPAL EVALUATION RESULTS







**Overall Rating** 

# **UNION-ENDICOTT CSD**



# **UTICA CITY SD**



2018-19 PRINCIPAL EVALUATION RESULTS **Student Performance Principal School Visits Overall Rating** ┍─□ 0% □0% □0% 0% □0% -0% **1**5% **1**5% **1**5% **8**5% **8**5% **8**5%

# VALHALLA UFSD



# VALLEY CSD (MONTGOMERY)



### **VALLEY STREAM 13 UFSD**

### 2018-19 TEACHER EVALUATION RESULTS



### **VALLEY STREAM 2