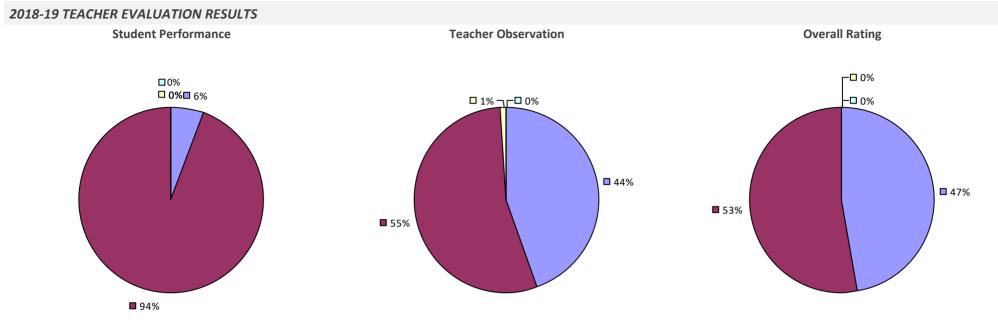

#### **2018-19 TEACHER EVALUATION RESULTS**

**Student Performance** 

Teacher observation results not shown due to suppression\*

Overall results not shown due to suppression\*