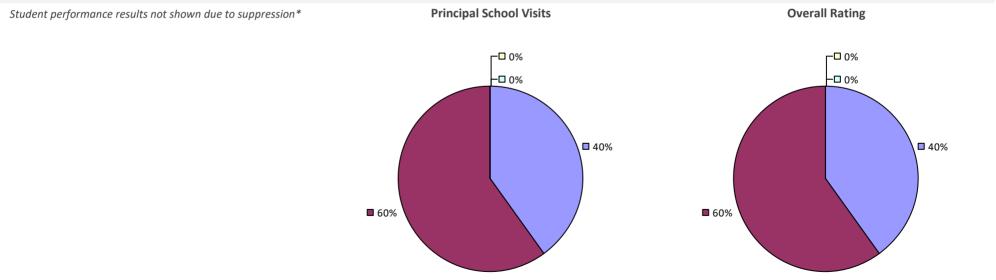

### 2018-19 PRINCIPAL EVALUATION RESULTS

**Principal School Visits** 

**Overall Rating** 