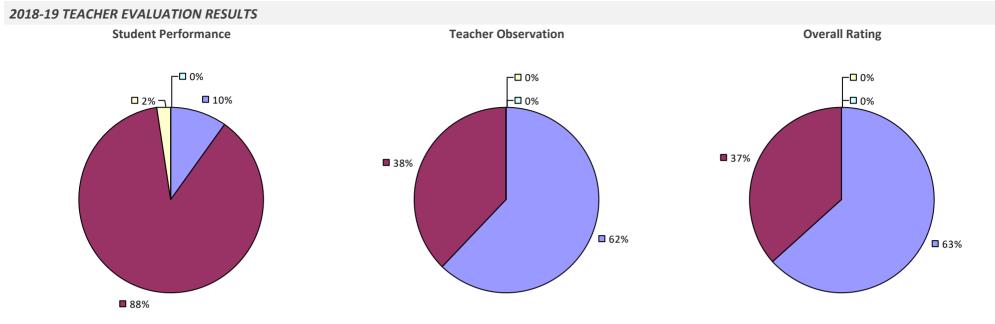

#### **2018-19 TEACHER EVALUATION RESULTS**

**Student Performance** 

Teacher observation results not shown due to suppression\*

Overall results not shown due to suppression\*