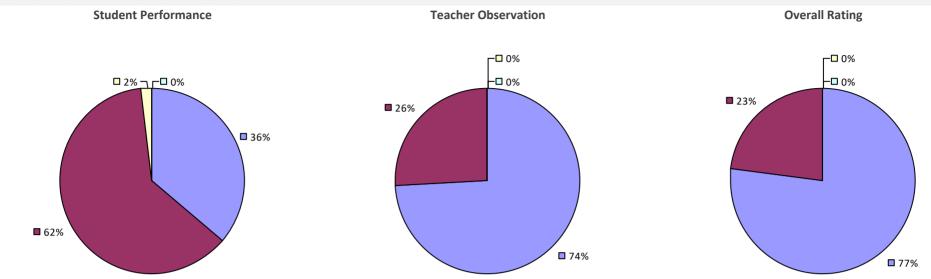

## 2018-19 TEACHER EVALUATION RESULTS **Student Performance Teacher Observation Overall Rating** ┌□ 0% □ 0% ┌□ 0% -0% -□ 0% 🗆 1% 🗆 ┌─□ 6% **1**9% 22% **1**78% **8**1% **9**3%