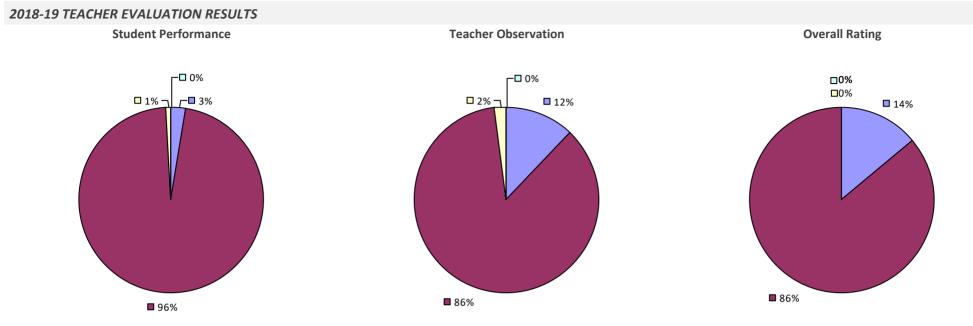

# 2018-19 TEACHER EVALUATION RESULTS **Student Performance Teacher Observation Overall Rating** ┌─□ 0% □ 0% ┌─□ 0% -0% -0% □ 4% ¬ ┌─□ 2% **1**9% 20% ■ 80% **8**1% **9**4%