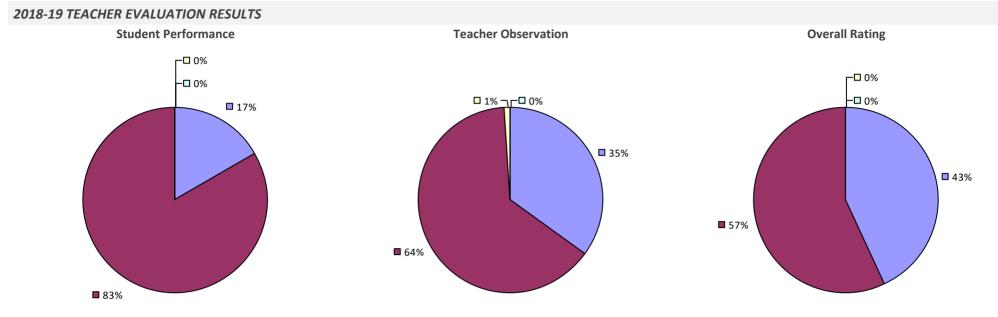

## 2018-19 TEACHER EVALUATION RESULTS **Student Performance Teacher Observation Overall Rating** ┌□ 0% □ 0% ┌□ 0% -0% -□ 0% 🗆 1% 🗆 ┌─□ 6% **1**9% 22% **1**78% **8**1% **9**3%