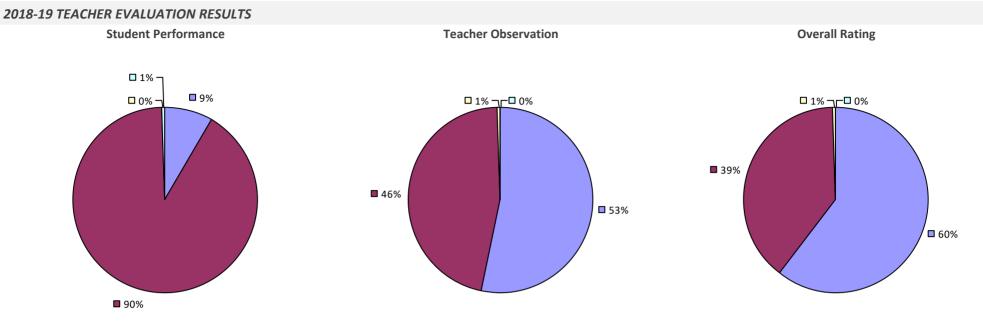

ALUATION RESULTS NOT SHOWN DUE TO SUPPRESSION\*

## PATCHOGUE-MEDFORD UFSD



# **PAVILION CSD**

#### **2018-19 TEACHER EVALUATION RESULTS**

**Student Performance** 

Teacher observation results not shown due to suppression\*

Overall results not shown due to suppression\*



# **PAWLING CSD**



# PEARL RIVER UFSD



# **PEEKSKILL CITY SD**



## **PELHAM UFSD**



#### 2018-19 PRINCIPAL EVALUATION RESULTS



Principal school visit results not shown due to suppression\* Overall results not shown due to suppression\*



# **PEMBROKE CSD**



# **PENFIELD CSD**



#### 2018-19 PRINCIPAL EVALUATION RESULTS NOT SHOWN DUE TO SUPPRESSION\*

#### HIGHLY EFFECTIVE EFFECTIVE DEVELOPING INEFFECTIVE

# **PENN YAN CSD**

#### 2018-19 TEACHER EVALUATION RESULTS



# **PERRY CSD**



# **PERU CSD**



## PHELPS-CLIFTON SPRINGS CSD



# **PHOENIX CSD**



# **PINE BUSH CSD**







**8**6%

# **PINE PLAINS CSD**



## PINE VALLEY CSD (SOUTH DAYTON)



# **PITTSFORD CSD**







## **PLAINEDGE UFSD**







### PLAINVIEW-OLD BETHPAGE CSD

#### 2018-19 TEACHER EVALUATION RESULTS





## **PLATTSBURGH CITY SD**



### 2018-19 PRINCIPAL EVALUATION RESULTS NOT SUBMITTED

## PLEASANTVILLE UFSD

### 2018-19 TEACHER EVALUATION RESULTS



## **POCANTICO HILLS CSD**

### 2018-19 TEACHER EVALUATION RESULTS



## **POLAND CSD**

#### 2018-19 TEACHER EVALUATION RESULTS



## **PORT BYRON CSD**



## **PORT CHESTER-RYE UFSD**



## PORT JEFFERSON UFSD

#### 2018-19 TEACHER EVALUATION RESULTS



## PORT JERVIS CITY SD



## PORT WASHINGTON UFSD



# **PORTVILLE CSD**

### 2018-19 TEACHER EVALUATION R