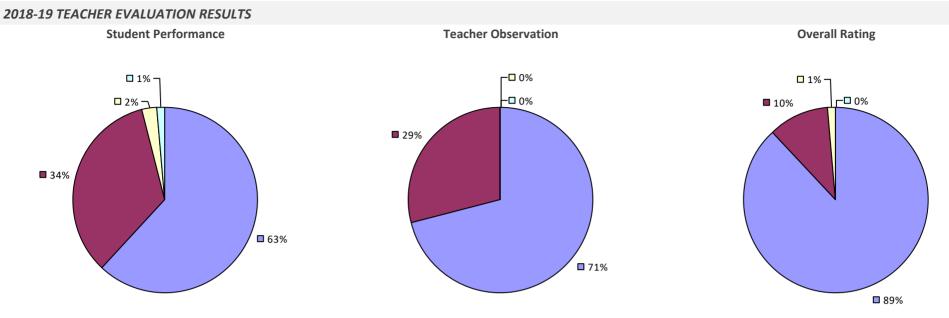

#### **2018-19 TEACHER EVALUATION RESULTS**

**Student Performance** 

Teacher observation results not shown due to suppression\*

Overall results not shown due to suppression\*