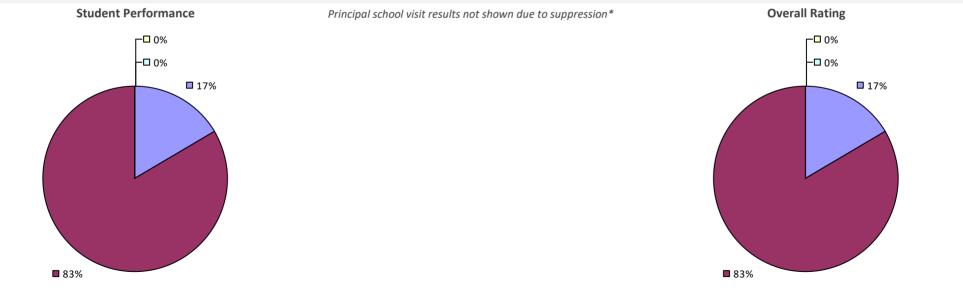

### 2018-19 PRINCIPAL EVALUATION RESULTS

**Principal School Visits** 

**Overall Rating** 