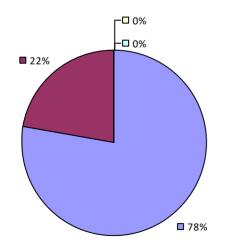

## 2018-19 TEACHER EVALUATION RESULTS **Student Performance Teacher Observation Overall Rating** ┌□ 0% □ 0% ┌□ 0% -0% -□ 0% 🗆 1% 🗆 ┌─□ 6% **1**9% 22% **1**78% **8**1% **9**3%