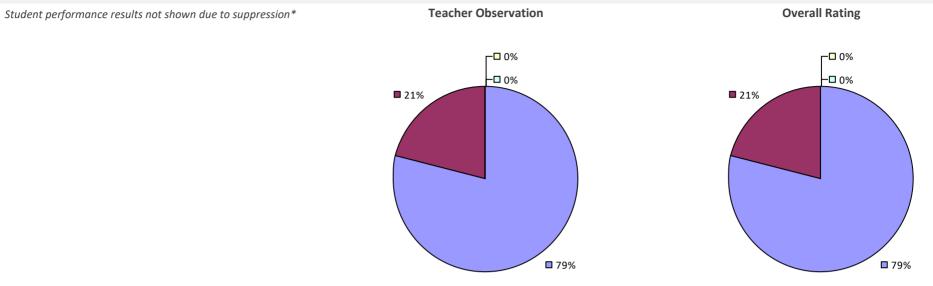

#### **2018-19 TEACHER EVALUATION RESULTS**

**Student Performance** 

Teacher observation results not shown due to suppression\*

Overall results not shown due to suppression\*