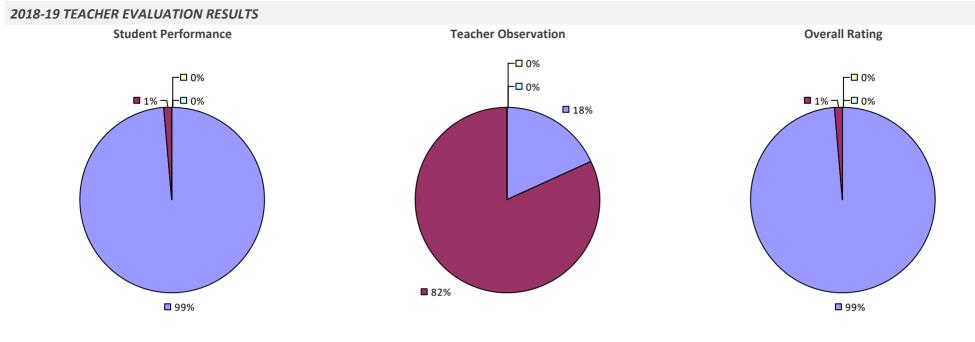

#### **2018-19 TEACHER EVALUATION RESULTS**

**Student Performance** 

Teacher observation results not shown due to suppression\*

Overall results not shown due to suppression\*