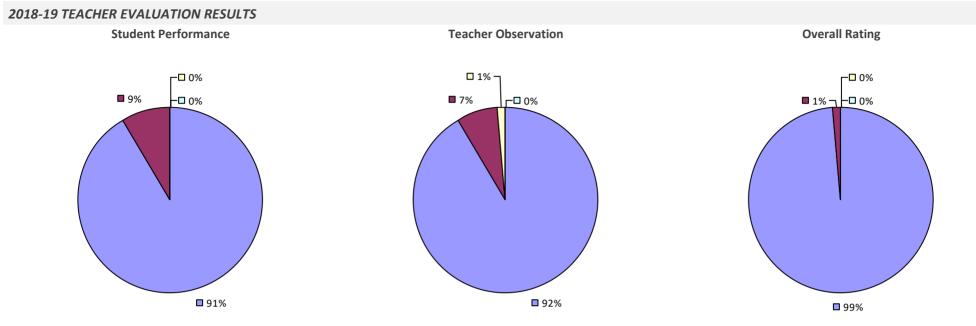

# 2018-19 TEACHER EVALUATION RESULTS **Student Performance Teacher Observation Overall Rating** ┌─□ 0% □ 0% ┌─□ 0% -0% -0% □ 4% ¬ ┌─□ 2% **1**9% 20% ■ 80% **8**1% **9**4%