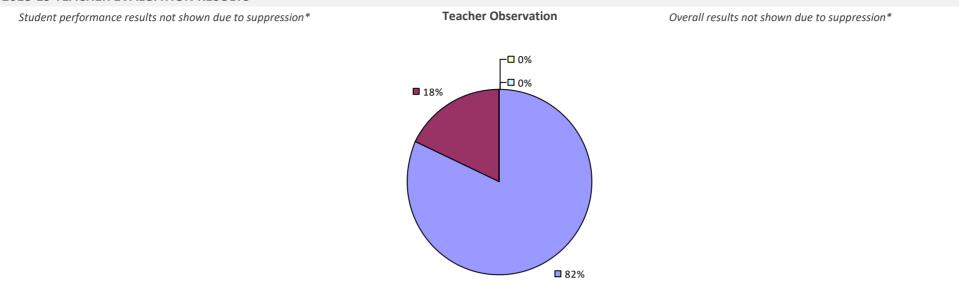

#### **2018-19 TEACHER EVALUATION RESULTS**

**Student Performance** 

Teacher observation results not shown due to suppression\*

Overall results not shown due to suppression\*