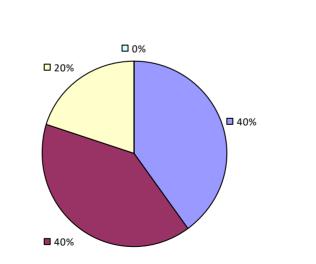

#### **2018-19 TEACHER EVALUATION RESULTS**

**Student Performance** 

Teacher observation results not shown due to suppression\*

Overall results not shown due to suppression\*