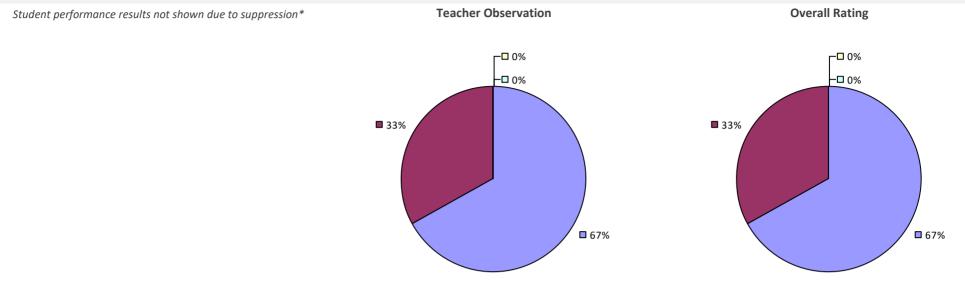

# 2018-19 TEACHER EVALUATION RESULTS **Student Performance Teacher Observation Overall Rating** ┌─□ 0% □ 0% ┌─□ 0% -0% -0% □ 4% ¬ ┌─□ 2% **1**9% 20% ■ 80% **8**1% **9**4%