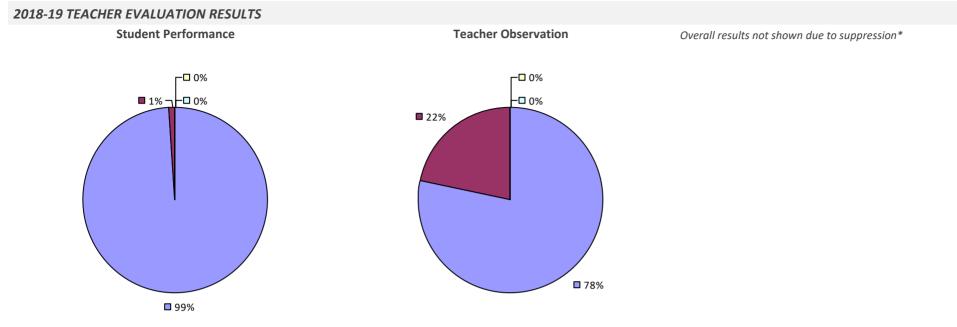

## 2018-19 TEACHER EVALUATION RESULTS **Student Performance Teacher Observation Overall Rating** ┌□ 0% □ 0% ┌□ 0% -0% -□ 0% 🗆 1% 🗆 ┌─□ 6% **1**9% 22% **1**78% **8**1% **9**3%