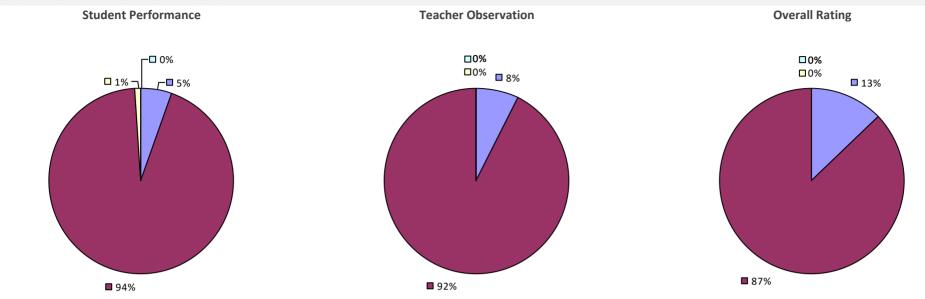

## 2018-19 TEACHER EVALUATION RESULTS **Student Performance Teacher Observation Overall Rating** ┌□ 0% □ 0% ┌□ 0% -0% -□ 0% 🗆 1% 🗆 ┌─□ 6% **1**9% 22% **1**78% **8**1% **9**3%