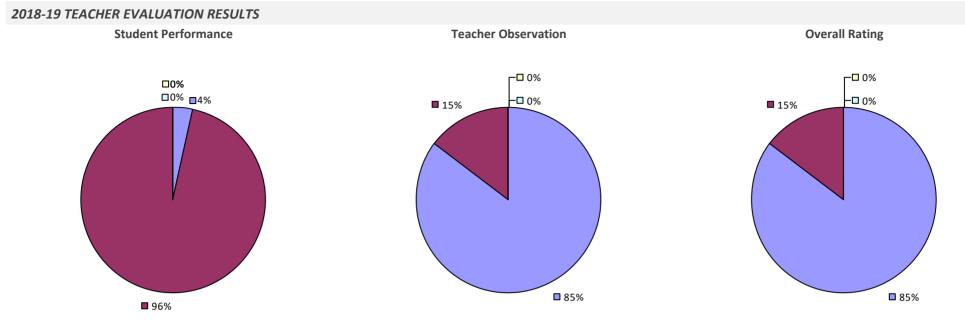

# **UTICA CITY SD**

2018-19 PRINCIPAL EVALUATION RESULTS **Student Performance Principal School Visits Overall Rating** ┍─□ 0% □0% □0% 0% □0% -0% **1**5% **1**5% **1**5% **8**5% **8**5% **8**5%