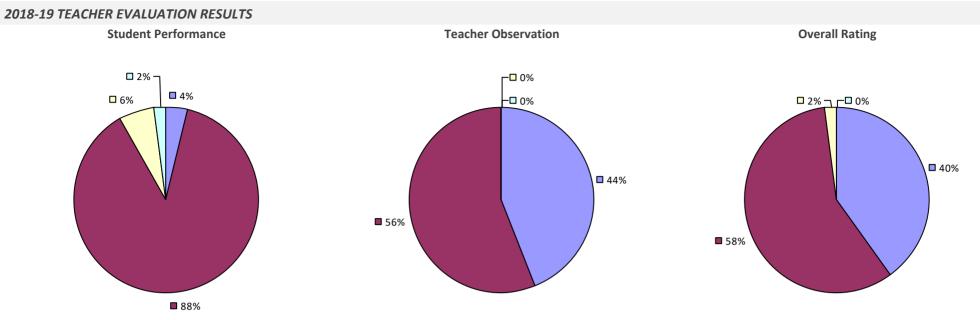

#### **2018-19 TEACHER EVALUATION RESULTS**

**Student Performance** 

Teacher observation results not shown due to suppression\*

Overall results not shown due to suppression\*