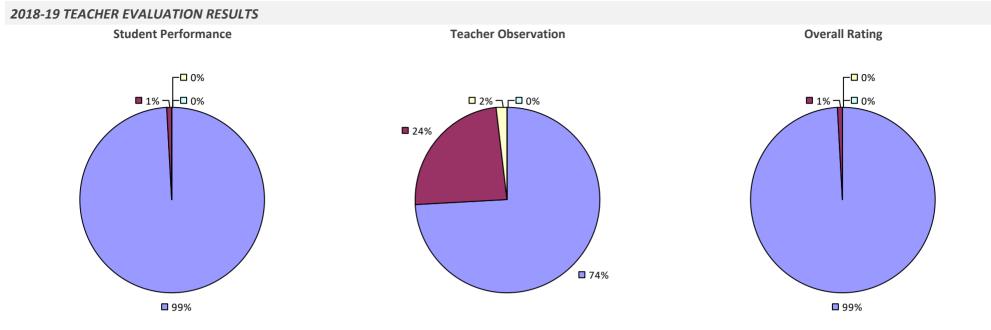

## 2018-19 TEACHER EVALUATION RESULTS **Student Performance Teacher Observation Overall Rating** ┌□ 0% □ 0% ┌□ 0% -0% -□ 0% 🗆 1% 🗆 ┌─□ 6% **1**9% 22% **1**78% **8**1% **9**3%