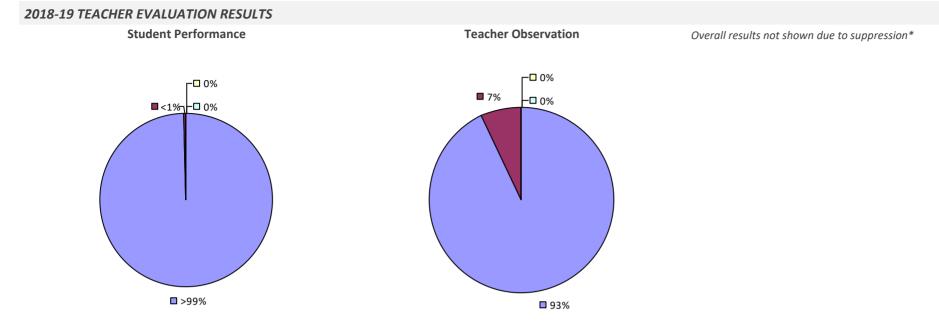

#### **2018-19 TEACHER EVALUATION RESULTS**

**Student Performance** 

Teacher observation results not shown due to suppression\*

Overall results not shown due to suppression\*