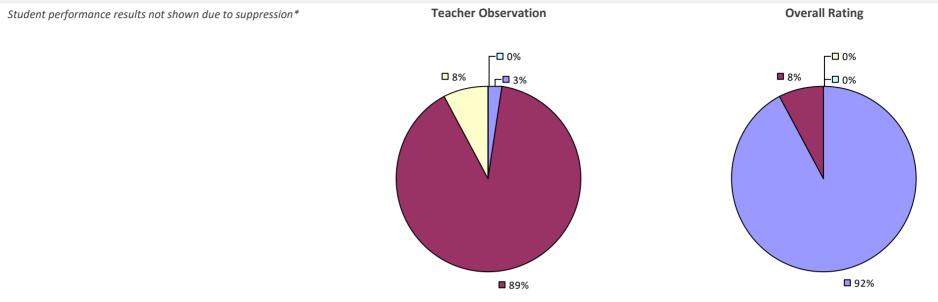

#### **2018-19 TEACHER EVALUATION RESULTS**

**Student Performance** 

Teacher observation results not shown due to suppression\*

Overall results not shown due to suppression\*