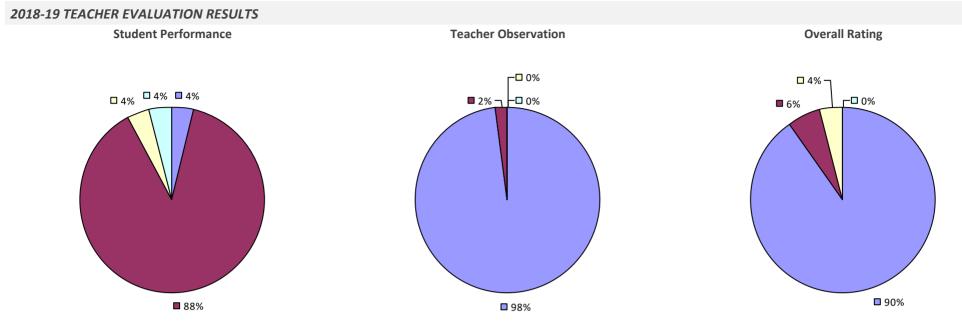

2018-19 PRINCIPAL EVALUATION RESULTS

Student performance results not shown due to suppression\*



# **BLIND BROOK-RYE UFSD**

### 2018-19 TEACHER EVALUATION RESULTS



# **BOLIVAR-RICHBURG CSD**



# **BOLTON CSD**



# **BRADFORD CSD**



# **BRASHER FALLS CSD**



# **BRENTWOOD UFSD**



### 2018-19 PRINCIPAL EVALUATION RESULTS

Student Performance





# **BREWSTER CSD**

### 2018-19 TEACHER EVALUATION RESULTS



# **BRIARCLIFF MANOR UFSD**

### 2018-19 TEACHER EVALUATION RESULTS



# **BRIDGEHAMPTON UFSD**

### 2018-19 TEACHER EVALUATION RESULTS



# **BRIGHTON CSD**



# **BROADALBIN-PERTH CSD**



# **BROCKPORT CSD**

### 2018-19 TEACHER EVALUATION RESULTS



### 2018-19 PRINCIPAL EVALUATION RESULTS

Student performance results not shown due to suppression\*



# **BROCTON CSD**



# **BRONXVILLE UFSD**



# **BROOKFIELD CSD**



# **BROOKHAVEN-COMSEWOGUE UFSD**

### 2018-19 TEACHER EVALUATION RESULTS



# **BROOME-DELAWARE-TIOGA BOCES**



2018-19 PRINCIPAL EVALUATION RESULTS



# **BRUNSWICK CSD (BRITTONKILL)**



# **BRUSHTON-MOIRA CSD**

# 2018-19 TEACHER EVALUATION RESULTS



# **BUFFALO CITY SD**



# 2018-19 PRINCIPAL EVALUATION RESULTS

Student performance results not shown due to suppression\*

**Principal School Visits** 

Overall results not shown due to suppression\*



### **BURNT HILLS-BALLSTON LAKE CSD**

### 2018-19 TEACHER EVALUATION RESULTS



# **BYRAM HILLS CSD**



## **BYRON-BERGEN CSD**



## CAIRO-DURHAM CSD



#### 2018-19 PRINCIPAL EVALUATION RESULTS NOT SUBMITTED

## CALEDONIA-MUMFORD CSD



# **CAMBRIDGE CSD**



# **CAMDEN CSD**



## *