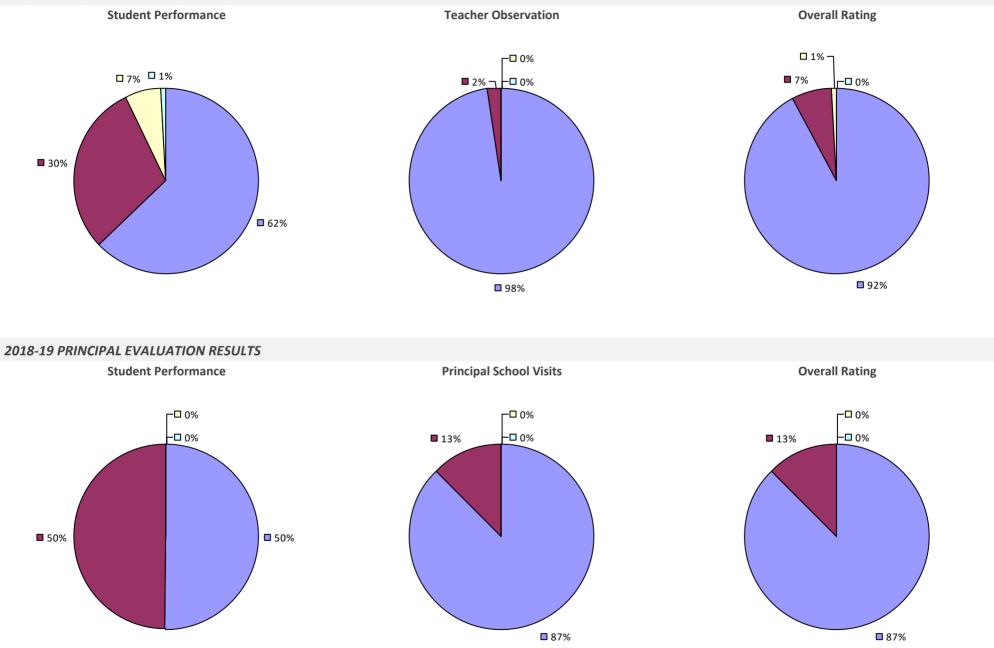

ORHEESVILLE CSD**



2018-19 TEACHER EVALUATION RESULTS NOT SHOWN DUE TO SUPPRESSION\*

### WALLKILL CSD

#### **2018-19 TEACHER EVALUATION RESULTS**



2018-19 PRINCIPAL EVALUATION RESULTS



# WALTON CSD



# WANTAGH UFSD



# WAPPINGERS CSD

### **2018-19 TEACHER EVALUATION RESULTS**







## WARRENSBURG CSD



# WARSAW CSD



### WARWICK VALLEY CSD



# WASHING-SARA-WAR-HAMLTN-ESSEX BOCES

#### **2018-19 TEACHER EVALUATION RESULTS**



### WASHINGTONVILLE CSD



2018-19 PRINCIPAL EVALUATION RESULTS

**2**0%

Student Performance

┌□ 0%

-🗆 0%



**Principal School Visits** 

Overall results not shown due to suppression\*

**80%** 

### WATERFORD-HALFMOON UFSD



# WATERLOO CSD

### 2018-19 TEACHER EVALUATION RESULTS



## WATERTOWN CITY SD

#### **2018-19 TEACHER EVALUATION RESULTS**



# WATERVILLE CSD



# WATERVLIET CITY SD



## WATKINS GLEN CSD



# WAVERLY CSD



### WAYLAND-COHOCTON CSD



# WAYNE CSD

### 2018-19 TEACHER EVALUATION RESULTS



### WAYNE-FINGER LAKES BOCES



2018-19 PRINCIPAL EVALUATION RESULTS

 Student Performance
 Principal School Visits
 Overall Rating

86%

# WEBSTER CSD



## WEEDSPORT CSD



## WELLS CSD



# WELLSVILLE CSD



## WEST BABYLON UFSD



## 2018-19 PRINCIPAL EVALUATION RESULTS







## WEST CANADA VALLEY CSD



## WEST GENESEE CSD

## 2018-19 TEACHER EVALUATION RESULTS



## WEST HEMPSTEAD UFSD



### 2018-19 PRINCIPAL EVALUATION RESULTS NOT SUBMITTED

## WEST IRONDEQUOIT CSD



## 2018-19 PRINCIPAL EVALUATION RESULTS





## WEST ISLIP UFSD

### **2018-19 TEACHER EVALUATION RESULTS**



## 2018-19 PRINCIPAL EVALUATION RESULT