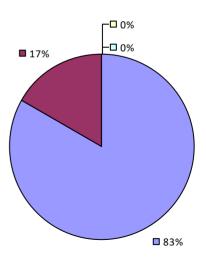

# **MONROE 2-ORLEANS BOCES**

**1**7%

Student Performance

┌□ 0%

-🗆 0%

**Principal School Visits** 

Overall results not shown due to suppression\*

**8**3%