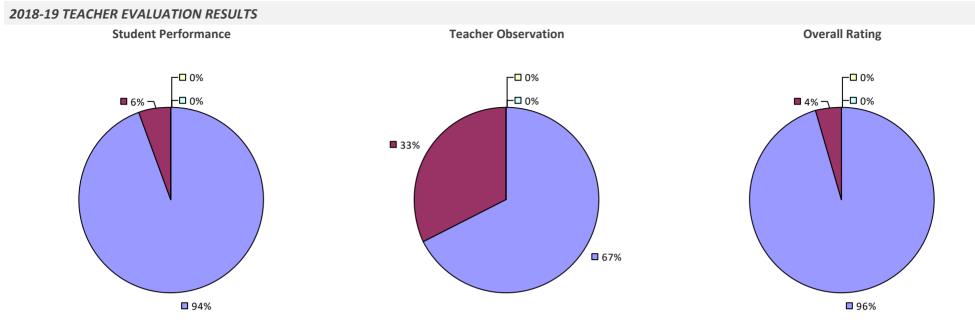

#### **2018-19 TEACHER EVALUATION RESULTS**

**Student Performance** 

Teacher observation results not shown due to suppression\*

Overall results not shown due to suppression\*