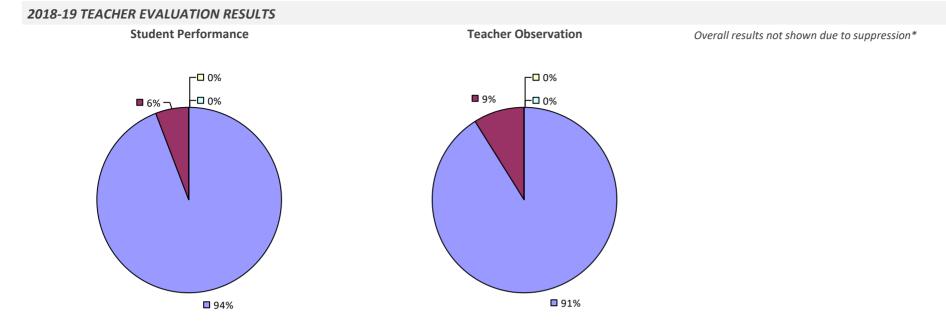

# **AFTON CSD**

## **AKRON CSD**

#### **2018-19 TEACHER EVALUATION RESULTS**

**Student Performance** 

Teacher observation results not shown due to suppression\*

Overall results not shown due to suppression\*