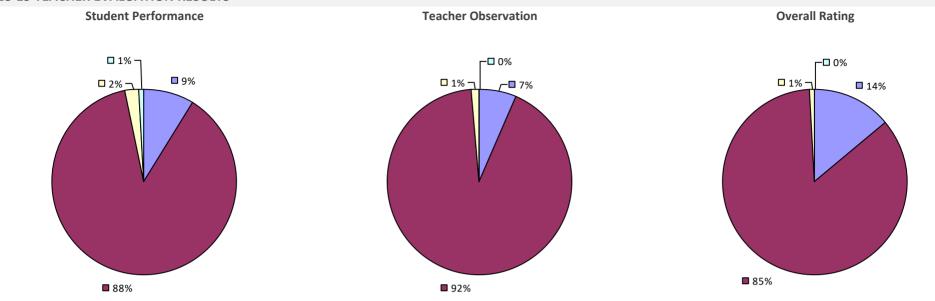

## 2018-19 TEACHER EVALUATION RESULTS **Student Performance Teacher Observation Overall Rating** ┌□ 0% □ 0% ┌□ 0% -0% -□ 0% 🗆 1% 🗆 ┌─□ 6% **1**9% 22% **1**78% **8**1% **9**3%