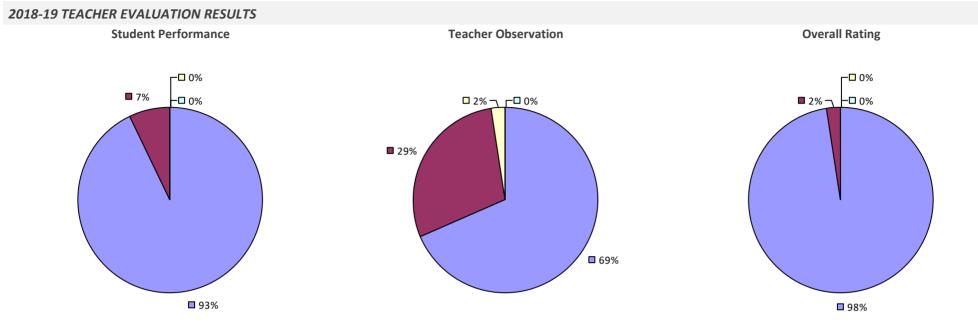

# 2018-19 TEACHER EVALUATION RESULTS **Student Performance Teacher Observation Overall Rating** ┌─□ 0% □ 0% ┌─□ 0% -0% -0% □ 4% ¬ ┌─□ 2% **1**9% 20% ■ 80% **8**1% **9**4%