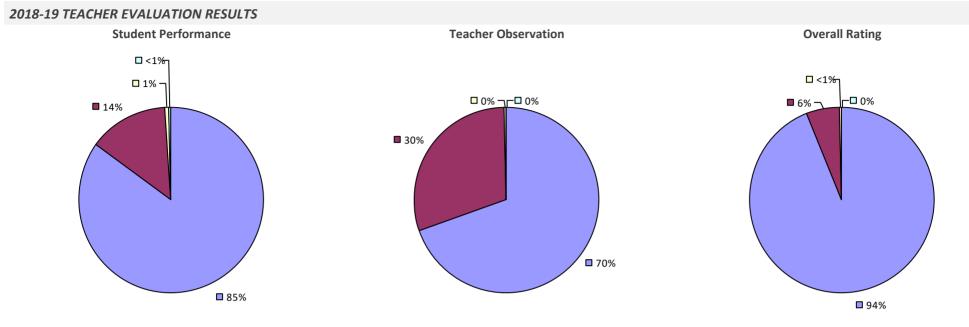

# 2018-19 TEACHER EVALUATION RESULTS **Student Performance Teacher Observation Overall Rating** 🗖 0% · ┌□ 0% **□** 0% ¬ □ 1% ¬ ■ 1% ¬ - □ 0% **1**5% **8**4% **9**9% **9**9%