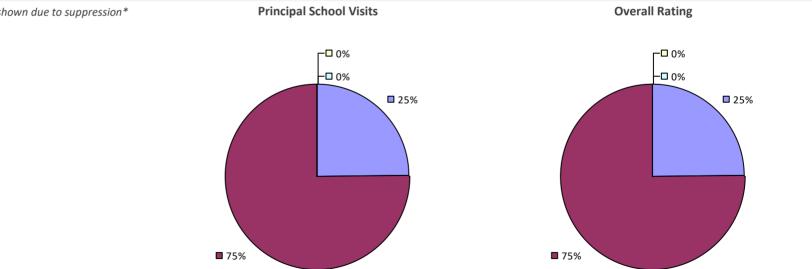

### 2018-19 PRINCIPAL EVALUATION RESULTS

**Principal School Visits** 

**Overall Rating** 