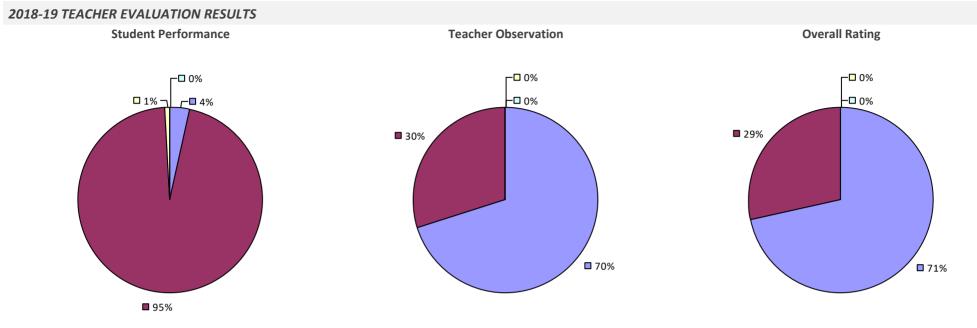

#### **2018-19 TEACHER EVALUATION RESULTS**

**Student Performance** 

Teacher observation results not shown due to suppression\*

Overall results not shown due to suppression\*