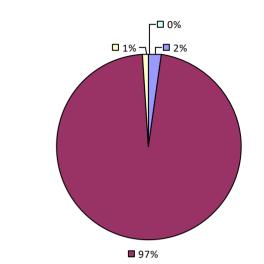

TEACHER EVALUATION RESULTS **Overall Rating Student Performance Teacher Observation** ┌─□ 0% ┌─□ 0% ┌□ 0% -🗆 0% -🗖 0% □<1%<sub>1</sub> **------6**% **3**1% **3**3% 67% 69% **9**4%

#### 2018-19 PRINCIPAL EVALUATION RESULTS

Student performance results not shown due to suppression\*



### SOUTH HUNTINGTON UFSD



#### 2018-19 PRINCIPAL EVALUATION RESULTS

Student performance results not shown due to suppression\*

**Principal School Visits** 

Overall results not shown due to suppression\*



## SOUTH JEFFERSON CSD



### SOUTH KORTRIGHT CSD

#### 2018-19 TEACHER EVALUATION RESULTS



## SOUTH LEWIS CSD

#### 2018-19 TEACHER EVALUATION RESULTS

**0**92%

**Student Performance** 

□ 1% - <sup>□</sup> 2% ■ 5%

Teacher observation results not shown due to suppression\*

**Overall Rating** 



### SOUTH ORANGETOWN CSD



## SOUTH SENECA CSD



### SOUTHAMPTON UFSD



## SOUTHERN CAYUGA CSD

## 

## SOUTHOLD UFSD



## SOUTHWESTERN CSD AT JAMESTOWN



### SPACKENKILL UFSD



## SPENCERPORT CSD



## SPENCER-VAN ETTEN CSD



# **SPRINGS UFSD**

### 2018-19 TEACHER EVALUATION RESULTS



# SPRINGVILLE-GRIFFITH INST CSD



## **ST LAWRENCE-LEWIS BOCES**

#### 2018-19 TEACHER EVALUATION RESULTS



# **ST REGIS FALLS CSD**



# **STAMFORD CSD**



# **STARPOINT CSD**



# **STILLWATER CSD**



## STOCKBRIDGE VALLEY CSD

## **2018-19 TEACHER EVALUATION RESULTS**



# **SUFFERN CSD**



## 2018-19 PRINCIPAL EVALUATION RESULTS

Student performance results not shown due to suppression\*



# **SULLIVAN BOCES**



# SULLIVAN WEST CSD



## SUSQUEHANNA VALLEY CSD

## 2018-19 TEACHER EVALUA