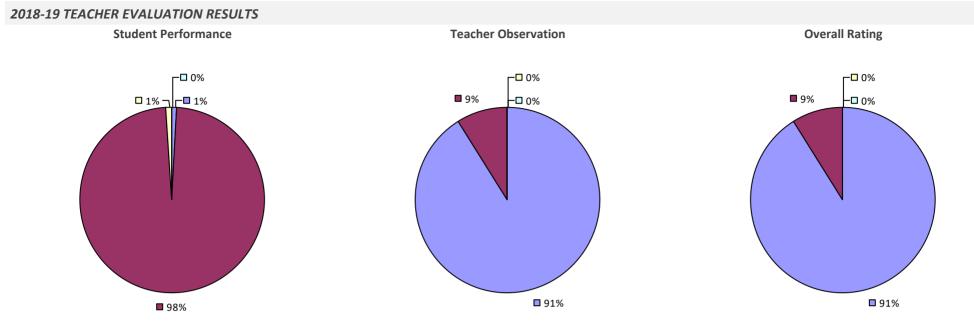

# **ALBANY CITY SD**

#### **2018-19 TEACHER EVALUATION RESULTS**

**Student Performance** 

Teacher observation results not shown due to suppression\*

Overall results not shown due to suppression\*