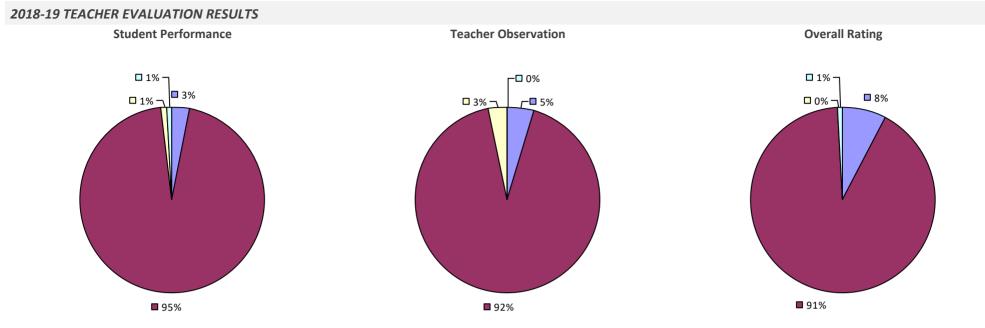

# 2018-19 TEACHER EVALUATION RESULTS **Student Performance Teacher Observation Overall Rating** 🗖 0% · ┌□ 0% **□** 0% ¬ □ 1% ¬ ■ 1% ¬ - □ 0% **1**5% **8**4% **9**9% **9**9%