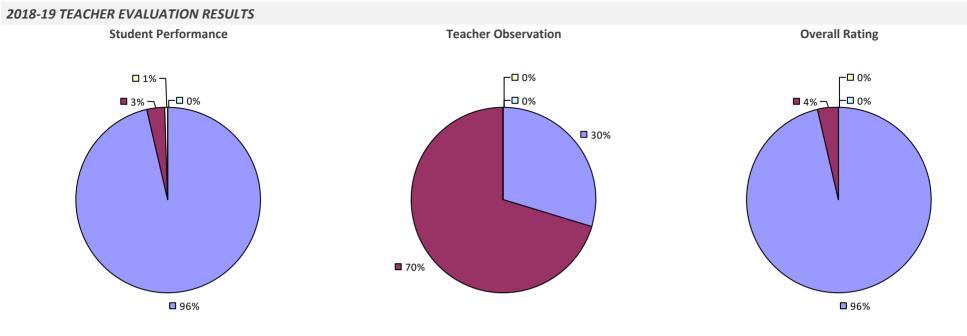

#### **2018-19 TEACHER EVALUATION RESULTS**

**Student Performance** 

Teacher observation results not shown due to suppression\*

Overall results not shown due to suppression\*