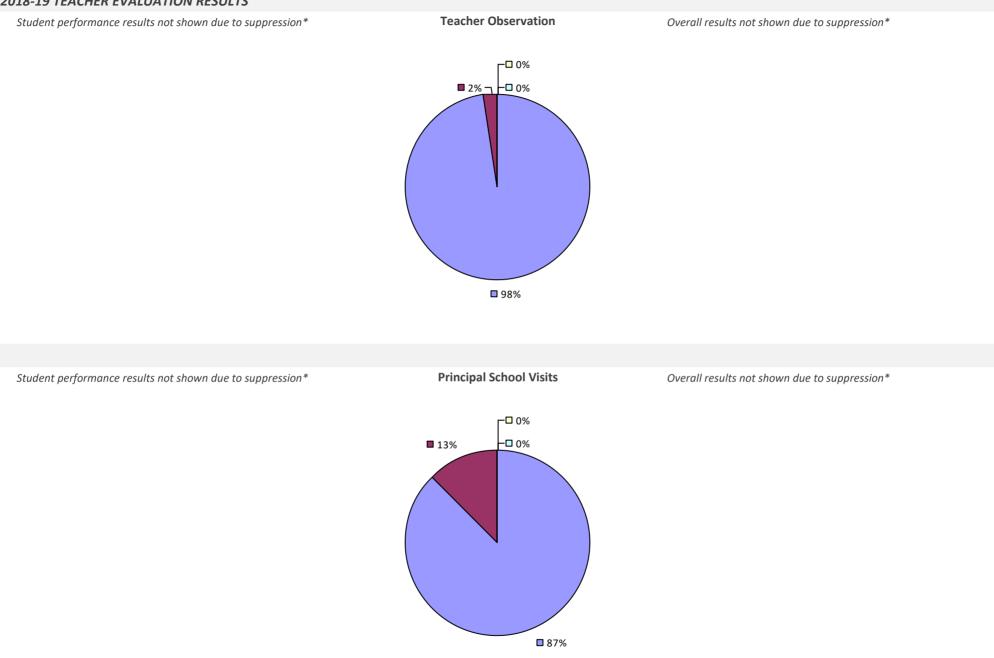

#### **2018-19 TEACHER EVALUATION RESULTS**

**Student Performance** 

Teacher observation results not shown due to suppression\*

Overall results not shown due to suppression\*