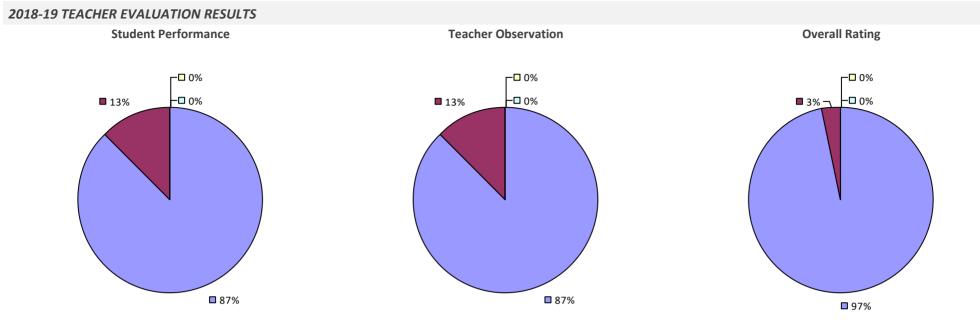

### 2018-19 TEACHER EVALUATION RESULTS **Overall Rating Student Performance Teacher Observation** ┌─□ 0% ┌─□ 0% ┌□ 0% -🗆 0% -🗖 0% □<1%<sub>1</sub> **------6**% **3**1% **3**3% 67% 69% **9**4%