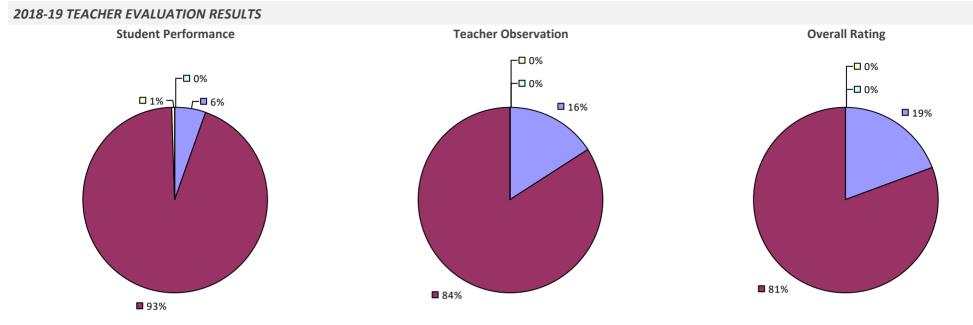

# 2018-19 TEACHER EVALUATION RESULTS **Student Performance Teacher Observation Overall Rating** 🗖 0% · ┌□ 0% **□** 0% ¬ □ 1% ¬ ■ 1% ¬ - □ 0% **1**5% **8**4% **9**9% **9**9%