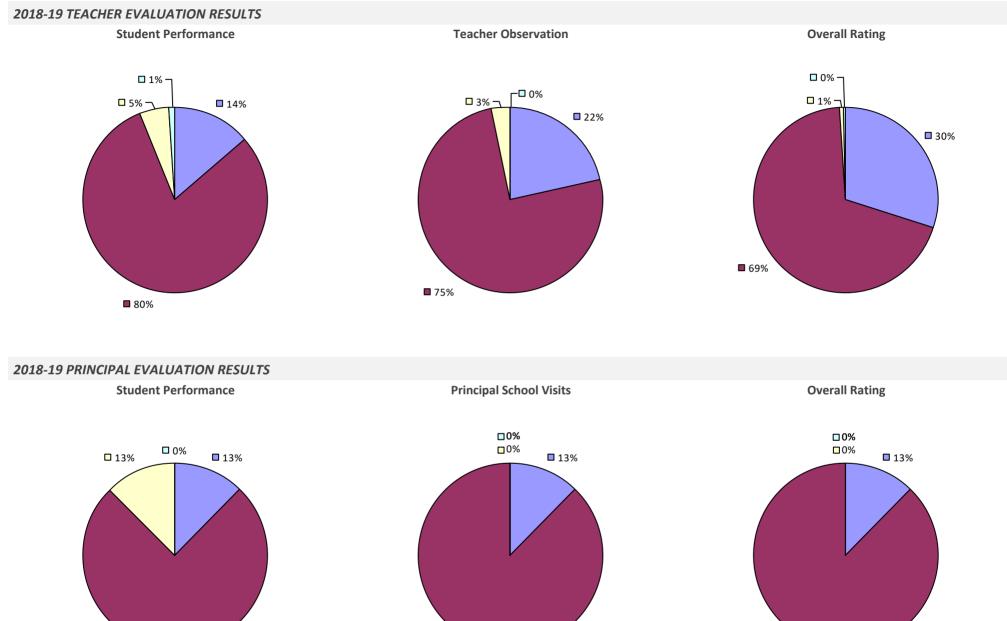

ATION RESULTS



# WESTERN SUFFOLK BOCES



### 2018-19 PRINCIPAL EVALUATION RESULTS

Student Performance





# WESTFIELD CSD



# WESTHAMPTON BEACH UFSD



# WESTHILL CSD



## WESTMORELAND CSD



# WESTPORT CSD

## 2018-19 TEACHER EVALUATION RESULTS



## WHEATLAND-CHILI CSD



## WHEELERVILLE UFSD

## 2018-19 TEACHER EVALUATION RESULTS



## WHITE PLAINS CITY SD



#### 2018-19 PRINCIPAL EVALUATION RESULTS



Principal school visit results not shown due to suppression\* Overall results not shown due to suppression\*



# WHITEHALL CSD



## WHITESBORO CSD







Student Performance





**Principal School Visits** 

Overall results not shown due to suppression\*

# WHITESVILLE CSD



### 2018-19 PRINCIPAL EVALUATION RESULTS NOT SUBMITTED

## WHITNEY POINT CSD



## WILLIAM FLOYD UFSD



**0**74%

\* Data is suppressed if 100% of teachers/principals received the same rating or if the total teachers/principals in an LEA is less than five.

87%

87%

## WILLIAMSON CSD



## WILLIAMSVILLE CSD



## 2018-19 PRINCIPAL EVALUATION RESULTS



# WILLSBORO CSD

2018-19 TEACHER EVALUATION RESULTS NOT SHOWN DUE TO SUPPRESSION\*

## WILSON CSD



## WINDHAM-ASHLAND-JEWETT CSD



## WINDSOR CSD





## 2018-19 PRINCIPAL EVALUATION RESULTS

Student performance results not shown due to suppression\*



## WORCESTER CSD

## 2018-19 TEACHER EVALUATION RESULTS



## WYANDANCH UFSD



## WYNANTSKILL UFSD



# WYOMING CSD

## 2018-19 TEACHER EVALUATION RESULTS



## **YONKERS CITY SD**







# **YORK CSD**



## **YORKSHIRE-PIONEER CSD**



# YORKTOWN CSD