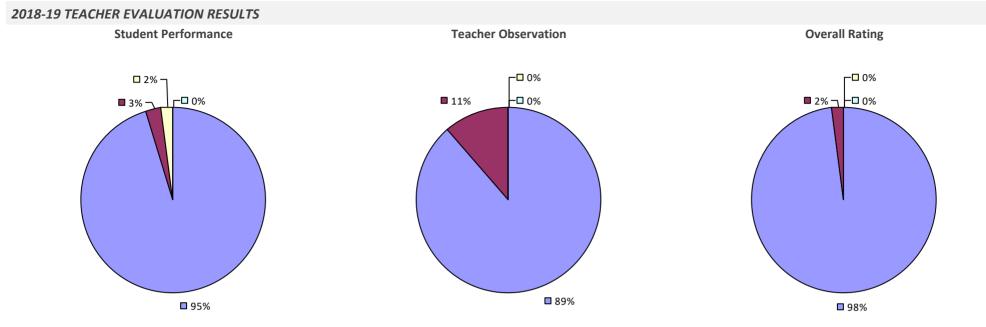

### 2018-19 TEACHER EVALUATION RESULTS **Overall Rating Student Performance Teacher Observation** ┌─□ 0% ┌─□ 0% ┌□ 0% -🗆 0% -🗖 0% □<1%<sub>1</sub> **------6**% **3**1% **3**3% 67% 69% **9**4%