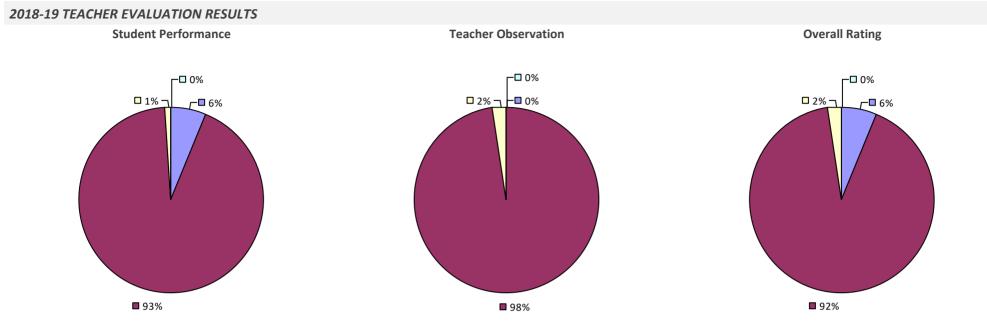

#### **2018-19 TEACHER EVALUATION RESULTS**

**Student Performance** 

Teacher observation results not shown due to suppression\*

Overall results not shown due to suppression\*