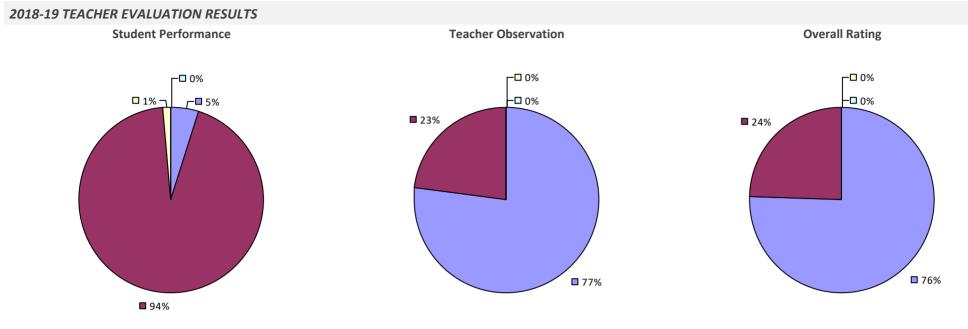

NST CSD



## **ST LAWRENCE-LEWIS BOCES**

#### 2018-19 TEACHER EVALUATION RESULTS



# **ST REGIS FALLS CSD**



# **STAMFORD CSD**



# **STARPOINT CSD**



# **STILLWATER CSD**



## STOCKBRIDGE VALLEY CSD

## **2018-19 TEACHER EVALUATION RESULTS**



# **SUFFERN CSD**



## 2018-19 PRINCIPAL EVALUATION RESULTS

Student performance results not shown due to suppression\*



# **SULLIVAN BOCES**



# SULLIVAN WEST CSD



## SUSQUEHANNA VALLEY CSD

## 2018-19 TEACHER EVALUATION RESULTS

Student Performance

Teacher observation results not shown due to suppression\*

**Overall Rating** 



# SWEET HOME CSD



# SYOSSET CSD

#### 2018-19 TEACHER EVALUATION RESULTS



# SYRACUSE CITY SD



82%

# **TACONIC HILLS CSD**



# THOUSAND ISLANDS CSD



# THREE VILLAGE CSD



# **TICONDEROGA CSD**



# **TIOGA CSD**



## **TOMPKINS-SENECA-TIOGA BOCES**



# **TONAWANDA CITY SD**



# TOWN OF WEBB UFSD



# **TRI-VALLEY CSD**



# **TROY CITY SD**



2018-19 PRINCIPAL EVALUATION RESULTS

**1**4%

Student Performance

┌□ 0%

-🗆 0%

**🗖** 86%



Overall results not shown due to suppression\*

## **TRUMANSBURG CSD**



## **TUCKAHOE COMN SD**



# **TUCKAHOE UFSD**



# **TULLY CSD**



# **TUPPER LAKE CSD**



# **TUXEDO UFSD**

### 2018-19 TEACHER EVALUATION RESULTS



# **UFSD-TARRYTOWNS**

## 2018-19 TEACHER EVALUATION RESULTS



#### 2018-19 PRINCIPAL EVALUATION RESULTS



Overall results not shown due to suppression\*

# **ULSTER BOCES**



## UNADILLA VALLEY CSD



# **UNION SPRINGS CSD**



# **UNIONDALE UFSD**



### 2018-19 PRINCIPAL EVALUATION RESULTS







**Overall Rating*