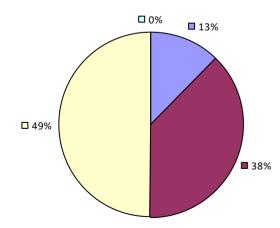

#### **2018-19 TEACHER EVALUATION RESULTS**

**Student Performance** 

Teacher observation results not shown due to suppression\*

Overall results not shown due to suppression\*