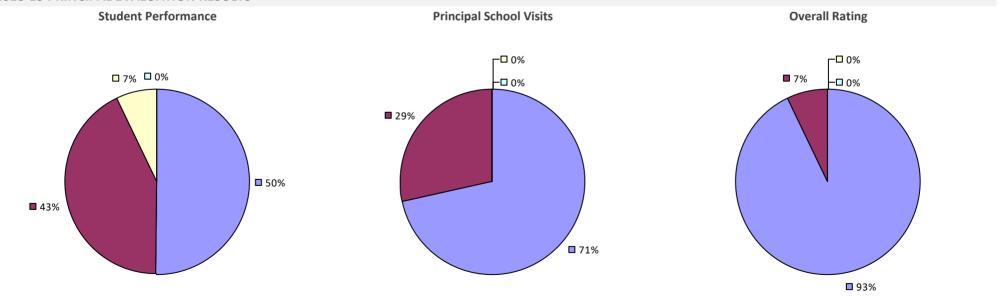

# **ALBANY CITY SD**

### 2018-19 PRINCIPAL EVALUATION RESULTS

**Principal School Visits** 

**Overall Rating** 