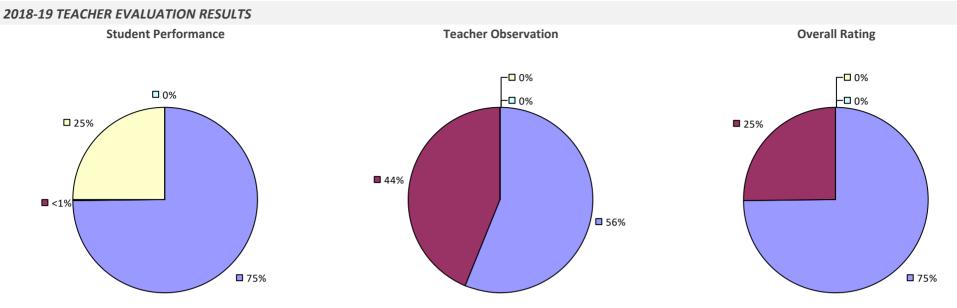

#### **2018-19 TEACHER EVALUATION RESULTS**

**Student Performance** 

Teacher observation results not shown due to suppression\*

Overall results not shown due to suppression\*