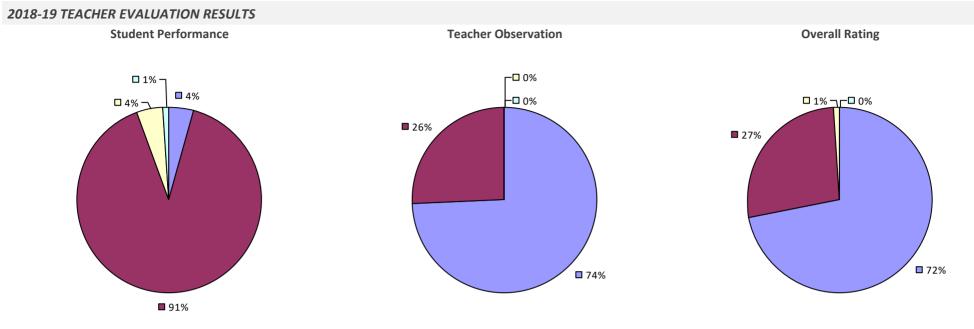

EVALUATION RESULTS NOT SHOWN DUE TO SUPPRESSION\*

# **HERRICKS UFSD**

#### 2018-19 TEACHER EVALUATION RESULTS



#### 2018-19 PRINCIPAL EVALUATION RESULTS



# **HEUVELTON CSD**



## **HEWLETT-WOODMERE UFSD**



#### 2018-19 PRINCIPAL EVALUATION RESULTS

Student performance results not shown due to suppression\*



## **HICKSVILLE UFSD**



Student performance results not shown due to suppression\*



Overall results not shown due to suppression\*



# **HIGHLAND CSD**



## HIGHLAND FALLS CSD



## **HILTON CSD**



#### 2018-19 PRINCIPAL EVALUATION RESULTS



\* Data is suppressed if 100% of teachers/principals received the same rating or if the total teachers/principals in an LEA is less than five.

## **HINSDALE CSD**



## HOLLAND CSD



## HOLLAND PATENT CSD



# **HOLLEY CSD**



# HOMER CSD



## **HONEOYE CSD**

#### 2018-19 TEACHER EVALUATION RESULTS



## HONEOYE FALLS-LIMA CSD



## **HOOSIC VALLEY CSD**



# **HOOSICK FALLS CSD**



# **HORNELL CITY SD**



# HORSEHEADS CSD

# 

### 2018-19 PRINCIPAL EVALUATION RESULTS

Student performance results not shown due to suppression\*

Principal School Visits

Overall results not shown due to suppression\*



# **HUDSON CITY SD**



# HUDSON FALLS CSD



## HUNTER-TANNERSVILLE CSD

#### 2018-19 TEACHER EVALUATION RESULTS



## **HUNTINGTON UFSD**



# **HYDE PARK CSD**



### 2018-19 PRINCIPAL EVALUATION RESULTS

Student performance results not shown due to suppression\*



## **INDIAN LAKE CSD**

#### 2018-19 TEACHER EVALUATION RESULTS

**Student Performance** 

Teacher observation results not shown due to suppre