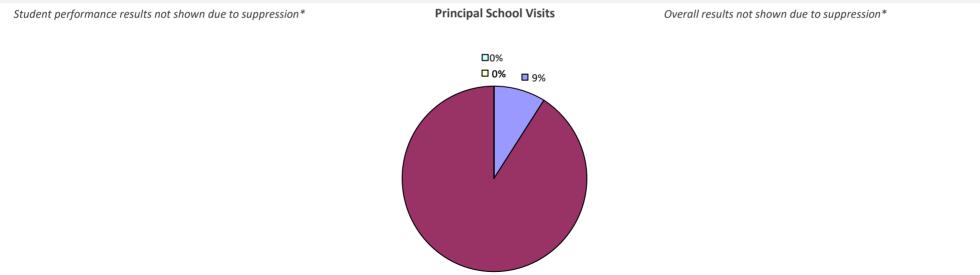

## **DEER PARK UFSD**

**Principal School Visits** 

2018-19 PRINCIPAL EVALUATION RESULTS

60%

Student Performance

┌□ 0%

-🗆 0%

Overall results not shown due to suppression\*

40%