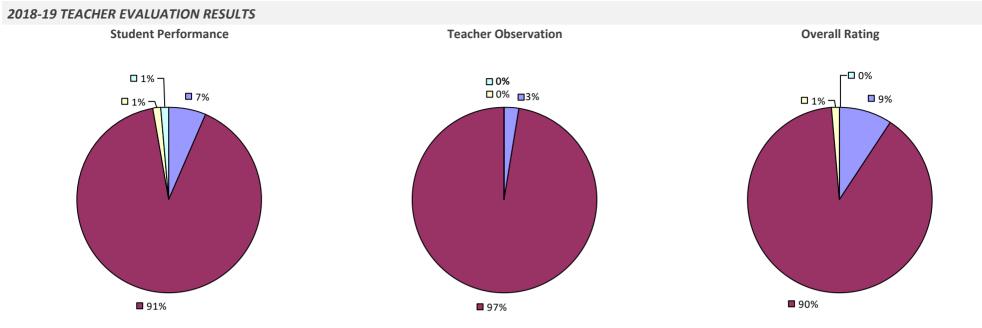

#### **2018-19 TEACHER EVALUATION RESULTS**

**Student Performance** 

Teacher observation results not shown due to suppression\*

Overall results not shown due to suppression\*