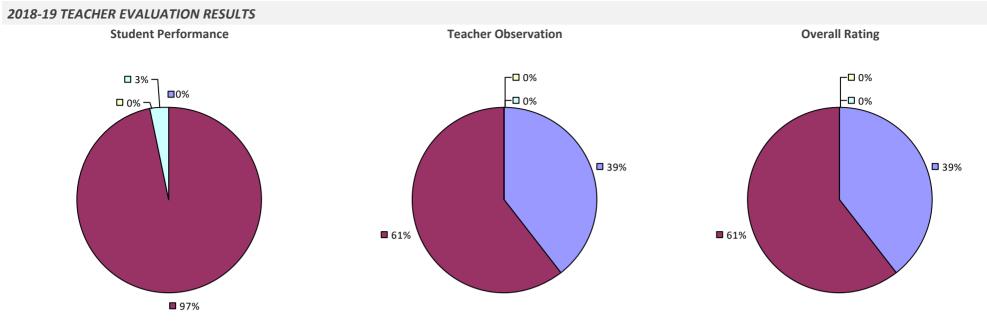

# **AFTON CSD**

## **AKRON CSD**

#### **2018-19 TEACHER EVALUATION RESULTS**

**Student Performance** 

Teacher observation results not shown due to suppression\*

Overall results not shown due to suppression\*