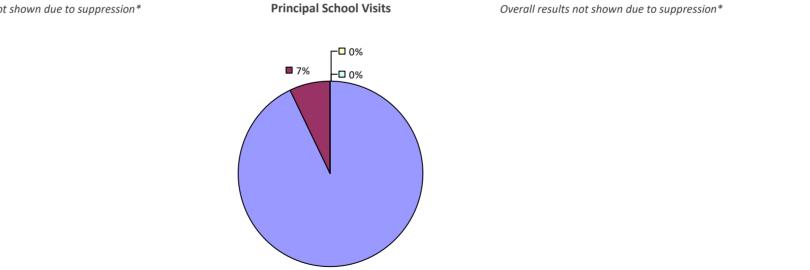

# **ALBANY CITY SD**

### 2018-19 PRINCIPAL EVALUATION RESULTS

**Principal School Visits** 

**Overall Rating** 