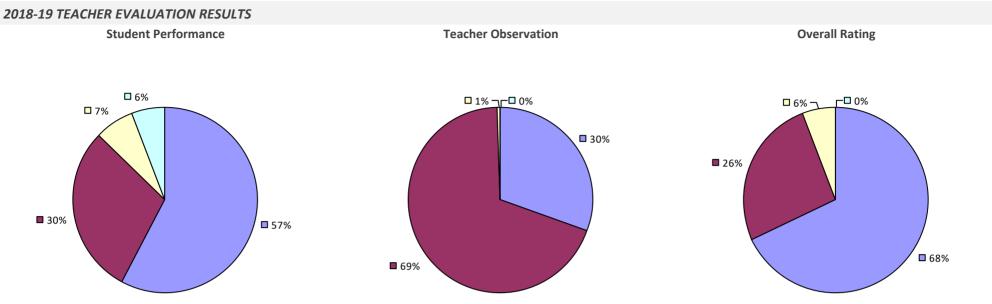

### 2018-19 TEACHER EVALUATION RESULTS **Overall Rating Student Performance Teacher Observation** ┌─□ 0% ┌─□ 0% ┌□ 0% -🗆 0% -🗖 0% □<1%<sub>1</sub> **------6**% **3**1% **3**3% 67% 69% **9**4%