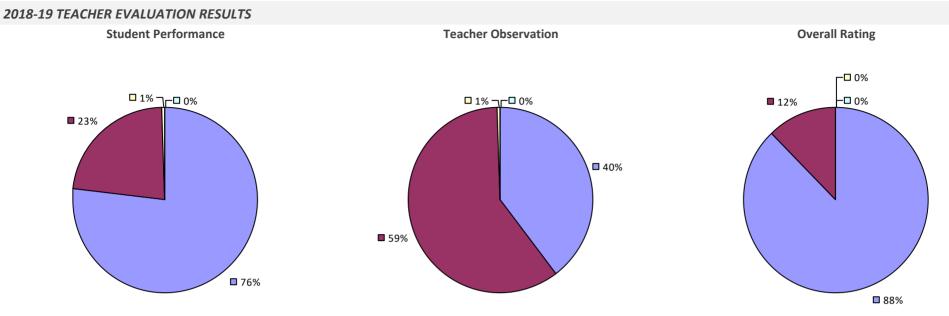

## 2018-19 PRINCIPAL EVALUATION RESULTS

Student performance results not shown due to suppression\*



### SOUTH HUNTINGTON UFSD



#### 2018-19 PRINCIPAL EVALUATION RESULTS

Student performance results not shown due to suppression\*

**Principal School Visits** 

Overall results not shown due to suppression\*



## SOUTH JEFFERSON CSD



### SOUTH KORTRIGHT CSD

#### 2018-19 TEACHER EVALUATION RESULTS



## SOUTH LEWIS CSD

#### 2018-19 TEACHER EVALUATION RESULTS

**0**92%

**Student Performance** 

□ 1% - <sup>□</sup> 2% ■ 5%

Teacher observation results not shown due to suppression\*

**Overall Rating** 



### SOUTH ORANGETOWN CSD



## SOUTH SENECA CSD



### SOUTHAMPTON UFSD



## SOUTHERN CAYUGA CSD

## 

## SOUTHOLD UFSD



## SOUTHWESTERN CSD AT JAMESTOWN



### SPACKENKILL UFSD



## SPENCERPORT CSD



## SPENCER-VAN ETTEN CSD



# **SPRINGS UFSD**

### 2018-19 TEACHER EVALUATION RESULTS



# SPRINGVILLE-GRIFFITH INST CSD



## **ST LAWRENCE-LEWIS BOCES**

#### 2018-19 TEACHER EVALUATION RESULTS



# **ST REGIS FALLS CSD**



# **STAMFORD CSD**



# **STARPOINT CSD**



# **STILLWATER CSD**



## STOCKBRIDGE VALLEY CSD

## **2018-19 TEACHER EVALUATION RESULTS**



# **SUFFERN CSD**



## 2018-19 PRINCIPAL EVALUATION RESULTS

Student performance results not shown due to suppression\*



# **SULLIVAN BOCES**



# SULLIVAN WEST CSD



## SUSQUEHANNA VALLEY CSD

## 2018-19 TEACHER EVALUATION RESULTS

Student Performance

Teacher observation results not shown due to suppression\*

**Overall Rating** 



# SWEET HOME CSD



# SYOSSET CSD

#### 2018-19 TEACHER EVALUATION