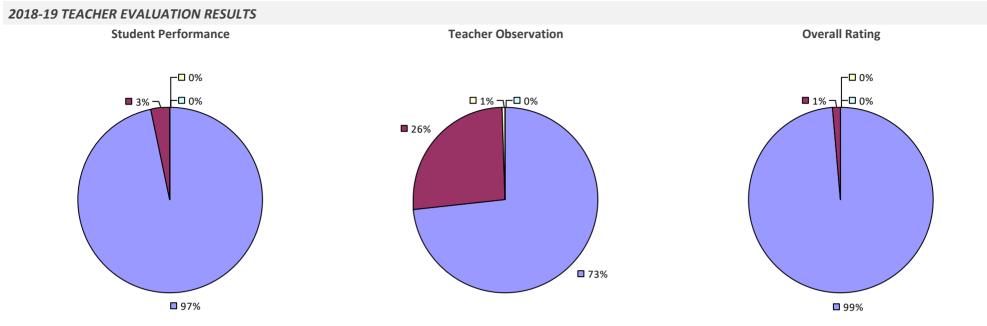

# 2018-19 TEACHER EVALUATION RESULTS **Student Performance Teacher Observation Overall Rating** ┌─□ 0% □ 0% ┌─□ 0% -0% -0% □ 4% ¬ ┌─□ 2% **1**9% 20% ■ 80% **8**1% **9**4%