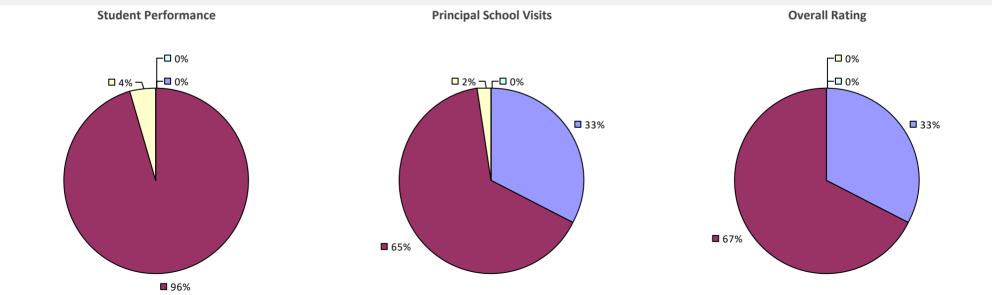

ncipal school visit results not shown due to suppression\* Overall results not shown due to suppression\*



## QUEENSBURY UFSD



# QUESTAR III (R-C-G) BOCES





**5**0%



# QUOGUE UFSD

#### 2018-19 TEACHER EVALUATION RESULTS



## RANDOLPH ACAD UFSD



# **RANDOLPH CSD**



### **RAVENA-COEYMANS-SELKIRK CSD**

#### 2018-19 TEACHER EVALUATION RESULTS



# **RED CREEK CSD**



# **RED HOOK CSD**



## **REMSEN CSD**



## **REMSENBURG-SPEONK UFSD**



## **RENSSELAER CITY SD**



# **RHINEBECK CSD**



## **RICHFIELD SPRINGS CSD**

#### 2018-19 TEACHER EVALUATION RESULTS



## **RIPLEY CSD**



### 2018-19 PRINCIPAL EVALUATION RESULTS NOT SUBMITTED

# **RIVERHEAD CSD**





# **ROCHESTER CITY SD**

### **2018-19 TEACHER EVALUATION RESULTS**



#### 2018-19 PRINCIPAL EVALUATION RESULTS



# **ROCKLAND BOCES**



### 2018-19 PRINCIPAL EVALUATION RESULTS



## **ROCKVILLE CENTRE UFSD**



**0**71%

# **ROCKY POINT UFSD**



# **ROME CITY SD**

### 2018-19 TEACHER EVALUATION RESULTS



### 2018-19 PRINCIPAL EVALUATION RESULTS

Student performance results not shown due to suppression\*



Overall results not shown due to suppression\*

# **ROMULUS CSD**

### 2018-19 TEACHER EVALUATION RESULTS



## **RONDOUT VALLEY CSD**

#### 2018-19 TEACHER EVALUATION RESULTS



### 2018-19 PRINCIPAL EVALUATION RESULTS

Student performance results not shown due to suppression\*





**Overall Rating** 

# **ROOSEVELT UFSD**



**80%** 

# **ROSCOE CSD**



## **ROSLYN UFSD**

#### 2018-19 TEACHER EVALUATION RESULTS



#### 2018-19 PRINCIPAL EVALUATION RESULTS

Student performance results no