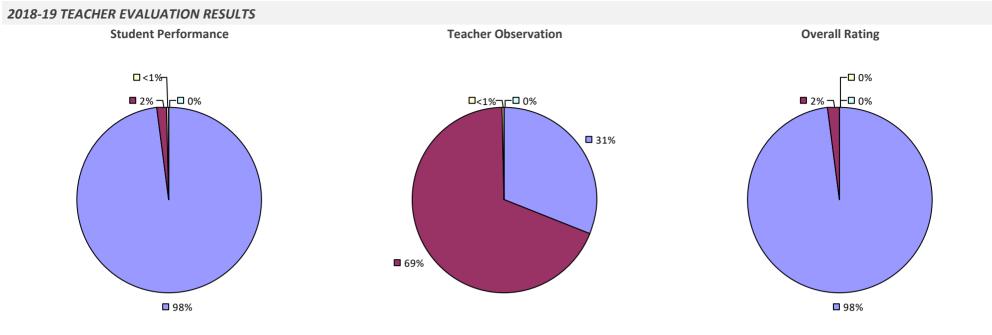

### 2018-19 TEACHER EVALUATION RESULTS **Overall Rating Student Performance Teacher Observation** ┌─□ 0% ┌─□ 0% ┌□ 0% -🗆 0% -🗖 0% □<1%<sub>1</sub> **------6**% **3**1% **3**3% 67% 69% **9**4%