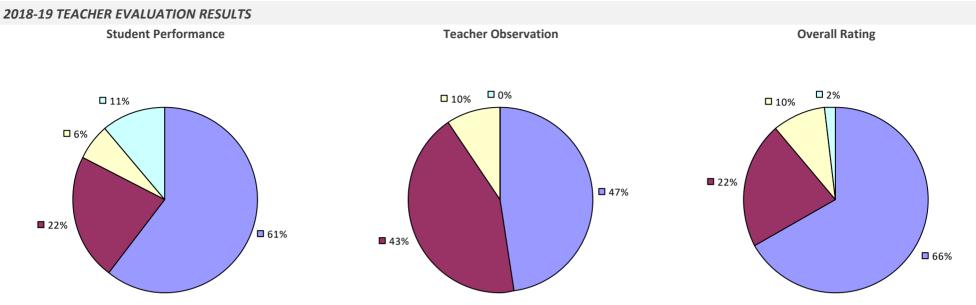

# 2018-19 TEACHER EVALUATION RESULTS **Student Performance Teacher Observation Overall Rating** ┌─□ 0% □ 0% ┌─□ 0% -0% -0% □ 4% ¬ ┌─□ 2% **1**9% 20% ■ 80% **8**1% **9**4%