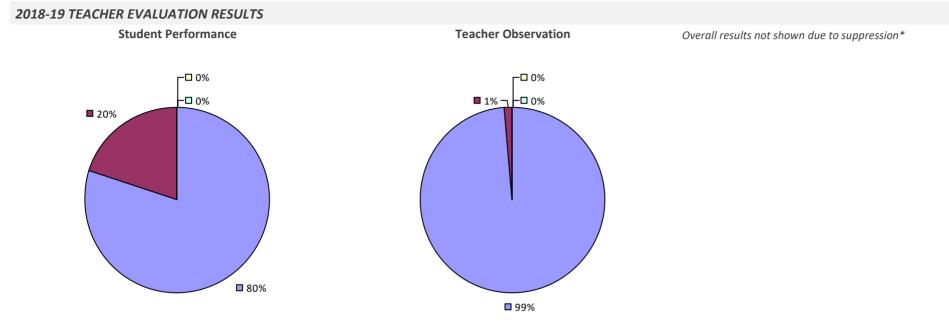

#### **2018-19 TEACHER EVALUATION RESULTS**

**Student Performance** 

Teacher observation results not shown due to suppression\*

Overall results not shown due to suppression\*