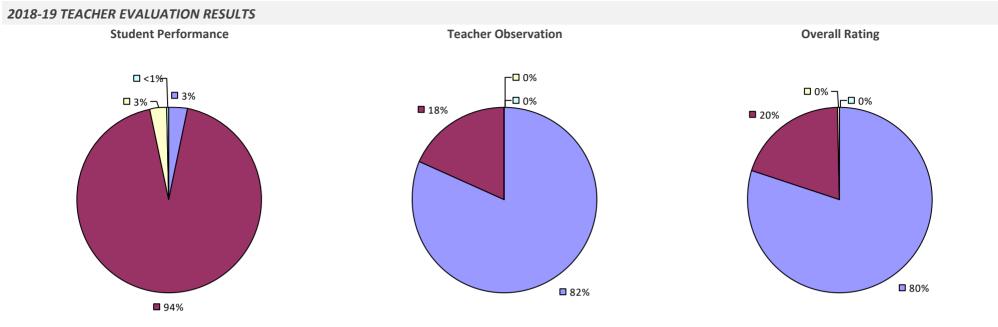

#### **2018-19 TEACHER EVALUATION RESULTS**

**Student Performance** 

Teacher observation results not shown due to suppression\*

Overall results not shown due to suppression\*