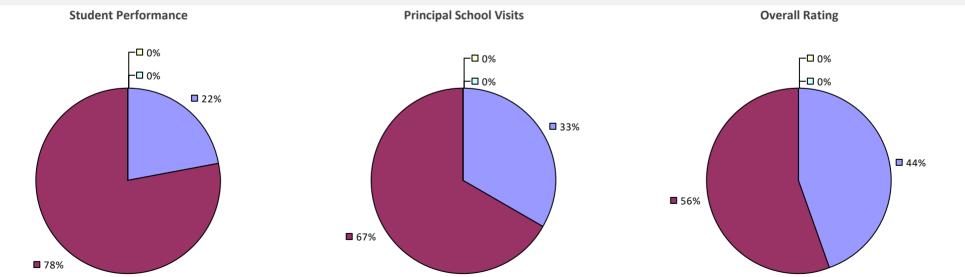

### 2018-19 PRINCIPAL EVALUATION RESULTS

**Principal School Visits** 

**Overall Rating** 