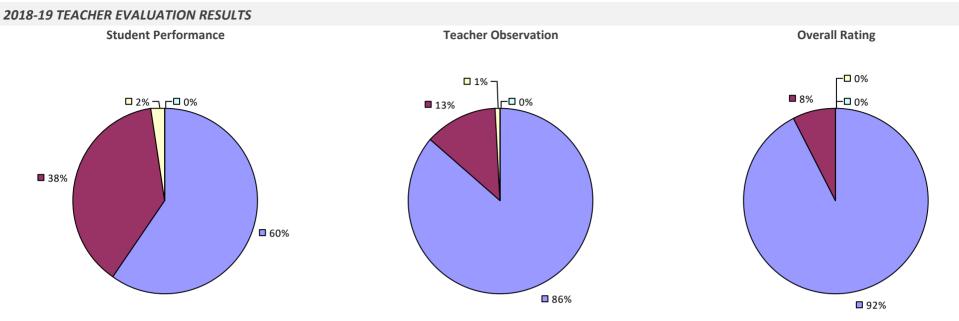

#### **2018-19 TEACHER EVALUATION RESULTS**

**Student Performance** 

Teacher observation results not shown due to suppression\*

Overall results not shown due to suppression\*