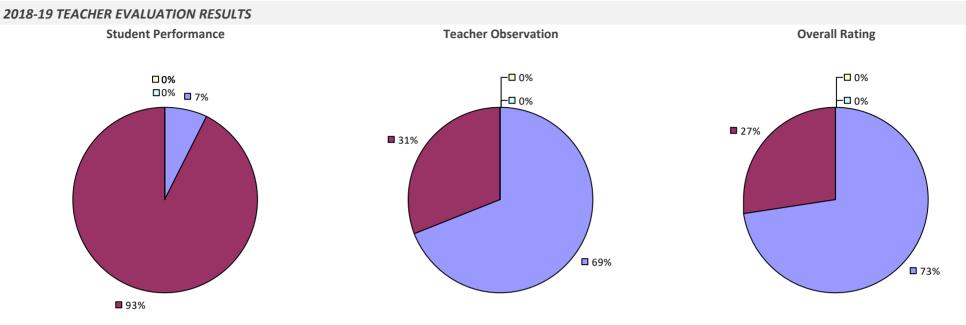

#### **2018-19 TEACHER EVALUATION RESULTS**

**Student Performance** 

Teacher observation results not shown due to suppression\*

Overall results not shown due to suppression\*