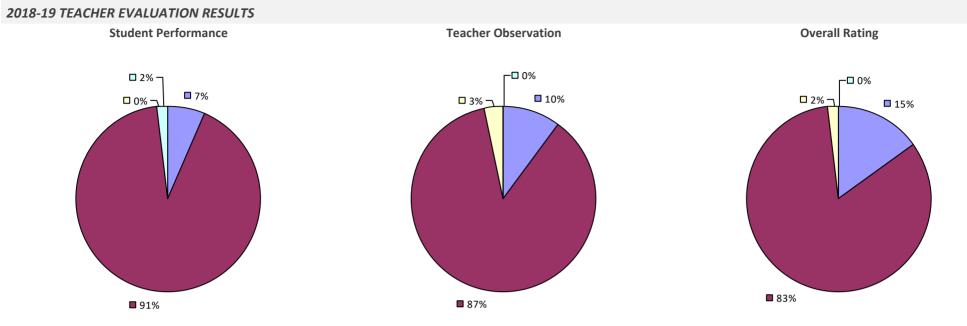

#### **2018-19 TEACHER EVALUATION RESULTS**

**Student Performance** 

Teacher observation results not shown due to suppression\*

Overall results not shown due to suppression\*