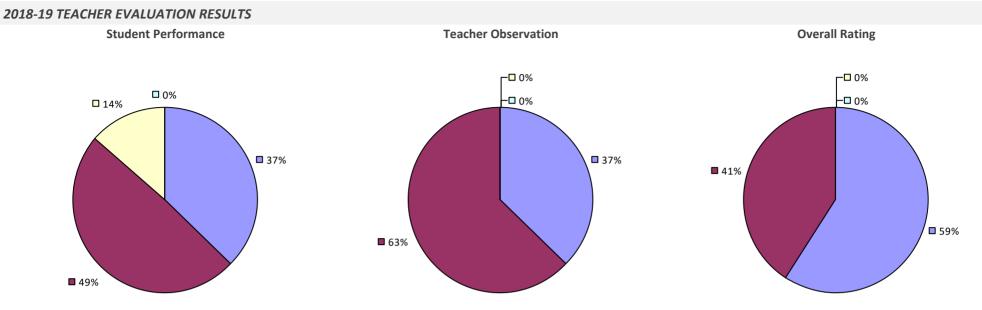

## 2018-19 TEACHER EVALUATION RESULTS **Student Performance Teacher Observation Overall Rating** ┌□ 0% □ 0% ┌□ 0% -0% -□ 0% 🗆 1% 🗆 ┌─□ 6% **1**9% 22% **1**78% **8**1% **9**3%