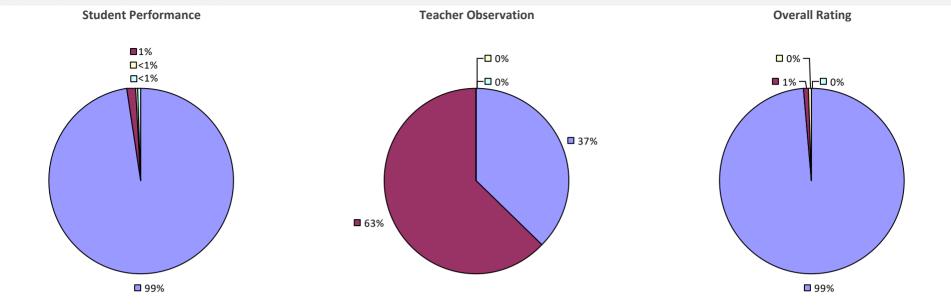

# 2018-19 TEACHER EVALUATION RESULTS **Student Performance Teacher Observation Overall Rating** 🗖 0% · ┌□ 0% **□** 0% ¬ □ 1% ¬ ■ 1% ¬ - □ 0% **1**5% **8**4% **9**9% **9**9%