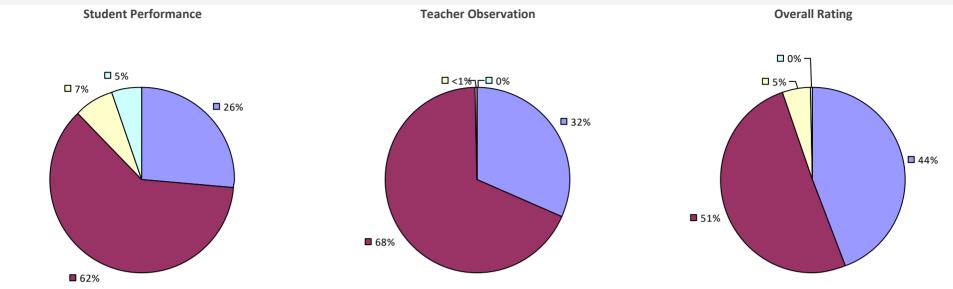

### 2018-19 PRINCIPAL EVALUATION RESULTS

**Principal School Visits** 

**Overall Rating** 