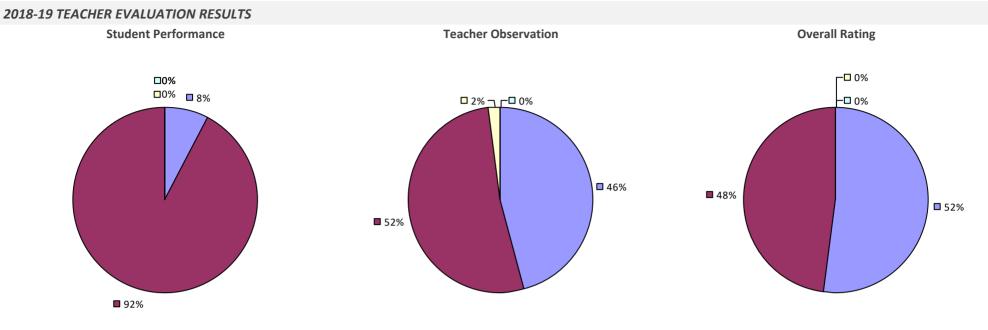

## **AKRON CSD**

#### **2018-19 TEACHER EVALUATION RESULTS**

**Student Performance** 

Teacher observation results not shown due to suppression\*

Overall results not shown due to suppression\*