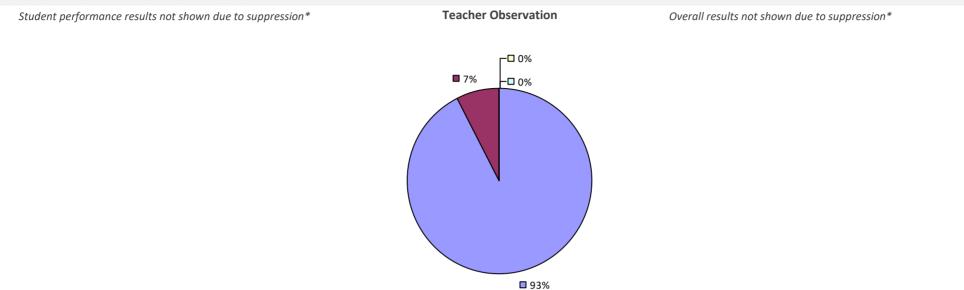

#### **2018-19 TEACHER EVALUATION RESULTS**

**Student Performance** 

Teacher observation results not shown due to suppression\*

Overall results not shown due to suppression\*