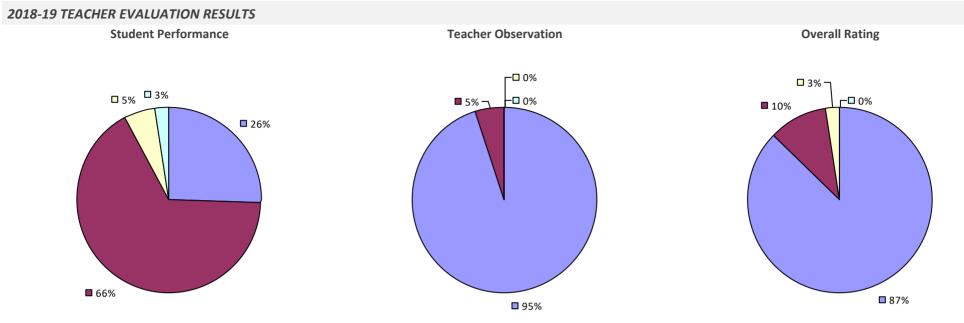

shown due to suppression\*



# **SULLIVAN BOCES**



# SULLIVAN WEST CSD



## SUSQUEHANNA VALLEY CSD

## 2018-19 TEACHER EVALUATION RESULTS

Student Performance

Teacher observation results not shown due to suppression\*

**Overall Rating** 



# SWEET HOME CSD



# SYOSSET CSD

#### 2018-19 TEACHER EVALUATION RESULTS



# SYRACUSE CITY SD



82%

# **TACONIC HILLS CSD**



# THOUSAND ISLANDS CSD



# THREE VILLAGE CSD



# **TICONDEROGA CSD**



# **TIOGA CSD**



## **TOMPKINS-SENECA-TIOGA BOCES**



# **TONAWANDA CITY SD**



# TOWN OF WEBB UFSD



# **TRI-VALLEY CSD**



# **TROY CITY SD**



2018-19 PRINCIPAL EVALUATION RESULTS

**1**4%

Student Performance

┌□ 0%

-🗆 0%

**🗖** 86%



Overall results not shown due to suppression\*

## **TRUMANSBURG CSD**



## **TUCKAHOE COMN SD**



# **TUCKAHOE UFSD**



# **TULLY CSD**



# **TUPPER LAKE CSD**



# **TUXEDO UFSD**

### 2018-19 TEACHER EVALUATION RESULTS



# **UFSD-TARRYTOWNS**

## 2018-19 TEACHER EVALUATION RESULTS



#### 2018-19 PRINCIPAL EVALUATION RESULTS



Overall results not shown due to suppression\*

# **ULSTER BOCES**



## UNADILLA VALLEY CSD



# **UNION SPRINGS CSD**



# **UNIONDALE UFSD**



### 2018-19 PRINCIPAL EVALUATION RESULTS







**Overall Rating** 

# **UNION-ENDICOTT CSD**



# **UTICA CITY SD**



2018-19 PRINCIPAL EVALUATION RESULTS **Student Performance Principal School Visits Overall Rating** ┍─□ 0% □0% □0% 0% □0% -0% **1**5% **1**5% **1**5% **8**5% **8**5% **8**5%

# VALHALLA UFSD



# VALLEY CSD (MONTGOMERY)



### **VALLEY STREAM 13 UFSD**

### 2018-19 TEACHER EVALUATION RESULTS