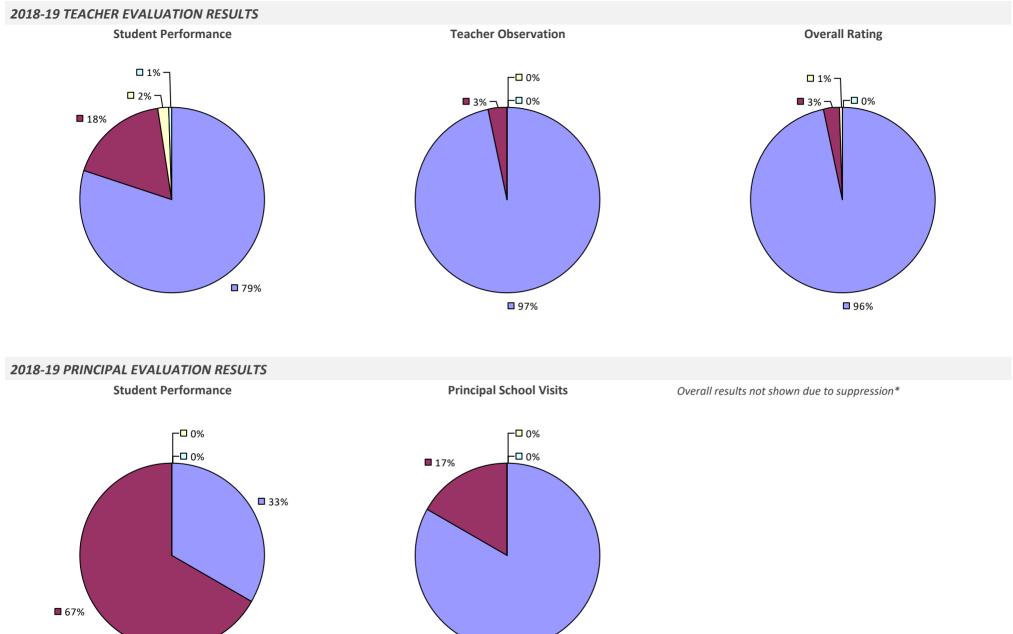

### 2018-19 TEACHER EVALUATION RESULTS

### 2018-19 PRINCIPAL EVALUATION RESULTS