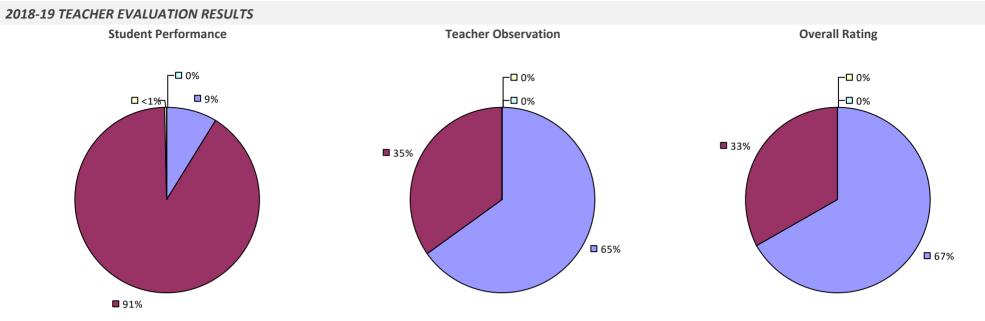

## 2018-19 TEACHER EVALUATION RESULTS **Student Performance Teacher Observation Overall Rating** ┌□ 0% □ 0% ┌□ 0% -0% -□ 0% 🗆 1% 🗆 ┌─□ 6% **1**9% 22% **1**78% **8**1% **9**3%