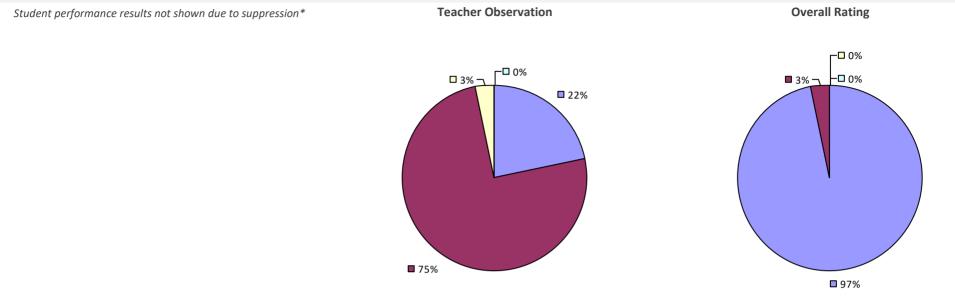

sion\*



### **SODUS CSD**



## **SOLVAY UFSD**



### **SOMERS CSD**



## SOUTH COLONIE CSD



## SOUTH COUNTRY CSD

## 

#### 2018-19 PRINCIPAL EVALUATION RESULTS



### SOUTH GLENS FALLS CSD

### 2018-19 TEACHER EVALUATION RESULTS **Overall Rating Student Performance Teacher Observation** ┌─□ 0% ┌─□ 0% ┌□ 0% -🗆 0% -🗖 0% □<1%<sub>1</sub> **------6**% **3**1% **3**3% 67% 69% **9**4%

#### 2018-19 PRINCIPAL EVALUATION RESULTS

Student performance results not shown due to suppression\*



### SOUTH HUNTINGTON UFSD



#### 2018-19 PRINCIPAL EVALUATION RESULTS

Student performance results not shown due to suppression\*

**Principal School Visits** 

Overall results not shown due to suppression\*



## SOUTH JEFFERSON CSD



### SOUTH KORTRIGHT CSD

#### 2018-19 TEACHER EVALUATION RESULTS



## SOUTH LEWIS CSD

#### 2018-19 TEACHER EVALUATION RESULTS

**0**92%

**Student Performance** 

□ 1% - <sup>□</sup> 2% ■ 5%

Teacher observation results not shown due to suppression\*

**Overall Rating** 



### SOUTH ORANGETOWN CSD



## SOUTH SENECA CSD



### SOUTHAMPTON UFSD



## SOUTHERN CAYUGA CSD

## 

## SOUTHOLD UFSD



## SOUTHWESTERN CSD AT JAMESTOWN



### SPACKENKILL UFSD



## SPENCERPORT CSD



## SPENCER-VAN ETTEN CSD



# **SPRINGS UFSD**

### 2018-19 TEACHER EVALUATION RESULTS



# SPRINGVILLE-GRIFFITH INST CSD



## **ST LAWRENCE-LEWIS BOCES**

#### 2018-19 TEACHER EVALUATION RESULTS



# **ST REGIS FALLS CSD**



# **STAMFORD CSD**



# **STARPOINT CSD**



# **STILLWATER CSD**



## STOCKBRIDGE VALLEY CSD

## **2018-19 TEACHER EVALUATION RESULTS**



# **SUFFERN CS