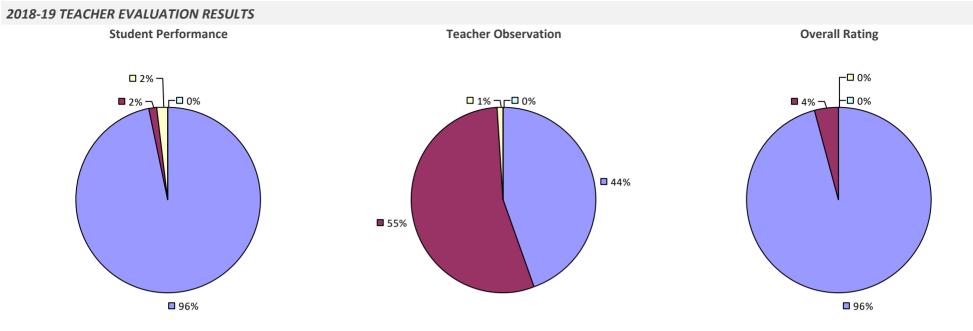

SD



## SALEM CSD



## SALMON RIVER CSD



# SANDY CREEK CSD



## SARANAC CSD



# SARANAC LAKE CSD



## SARATOGA SPRINGS CITY SD



### 2018-19 PRINCIPAL EVALUATION RESULTS





# **SAUGERTIES CSD**



## SAUQUOIT VALLEY CSD



# SAYVILLE UFSD

### 2018-19 TEACHER EVALUATION RESULTS



# SCARSDALE UFSD



## SCHALMONT CSD



## **SCHENECTADY CITY SD**

### 2018-19 TEACHER EVALUATION RESULTS



# SCHENEVUS CSD



# SCHODACK CSD



# **SCHOHARIE CSD**



## SCHROON LAKE CSD



## SCHUYLERVILLE CSD



## SCIO CSD

#### 2018-19 TEACHER EVALUATION RESULTS

**Student Performance** 

Teacher observation results not shown due to suppression\*

Overall results not shown due to suppression\*



### SCOTIA-GLENVILLE CSD





83%

Overall results not shown due to suppression\*

## SEAFORD UFSD



## SENECA FALLS CSD



### **SEWANHAKA CENTRAL HS DISTRICT**

# 2018-19 TEACHER EVALUATION RESULTS **Student Performance Teacher Observation Overall Rating** 🗖 0% · ┌□ 0% **□** 0% ¬ □ 1% ¬ ■ 1% ¬ - □ 0% **1**5% **8**4% **9**9% **9**9%

#### 2018-19 PRINCIPAL EVALUATION RESULTS

Student performance results not shown due to suppression\*



### SHARON SPRINGS CSD



### SHELTER ISLAND UFSD



### SHENENDEHOWA CSD

#### 2018-19 TEACHER EVALUATION RESULTS



#### 2018-19 PRINCIPAL EVALUATION RESULTS



### SHERBURNE-EARLVILLE CSD



## SHERMAN CSD



#### 2018-19 PRINCIPAL EVALUATION RESULTS NOT SUBMITTED

## SHERRILL CITY SD



#### 2018-19 PRINCIPAL EVALUATION RESULTS



### SHOREHAM-WADING RIVER CSD



### SIDNEY CSD



## SILVER CREEK CSD



## SKANEATELES CSD



## **SMITHTOWN CSD**