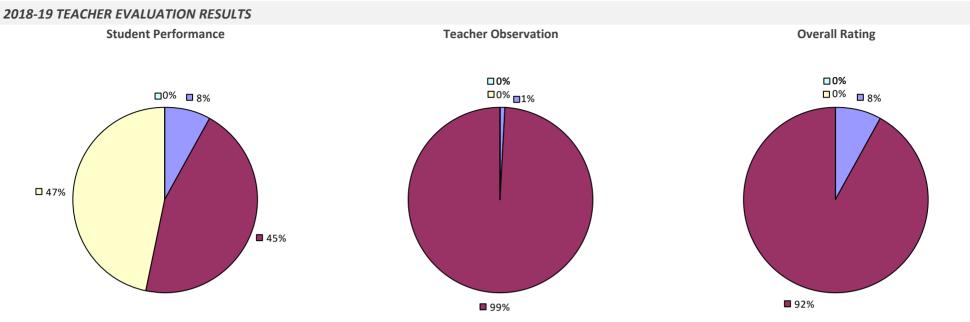

ULTS NOT SHOWN DUE TO SUPPRESSION\*

# **HERRICKS UFSD**

#### 2018-19 TEACHER EVALUATION RESULTS



#### 2018-19 PRINCIPAL EVALUATION RESULTS



# **HEUVELTON CSD**



## **HEWLETT-WOODMERE UFSD**



#### 2018-19 PRINCIPAL EVALUATION RESULTS

Student performance results not shown due to suppression\*



## **HICKSVILLE UFSD**



Student performance results not shown due to suppression\*



Overall results not shown due to suppression\*



# **HIGHLAND CSD**



## HIGHLAND FALLS CSD



## **HILTON CSD**



#### 2018-19 PRINCIPAL EVALUATION RESULTS



\* Data is suppressed if 100% of teachers/principals received the same rating or if the total teachers/principals in an LEA is less than five.

## **HINSDALE CSD**



## HOLLAND CSD



## HOLLAND PATENT CSD



# **HOLLEY CSD**



# HOMER CSD



## **HONEOYE CSD**

#### 2018-19 TEACHER EVALUATION RESULTS



## HONEOYE FALLS-LIMA CSD



## **HOOSIC VALLEY CSD**



# **HOOSICK FALLS CSD**



# **HORNELL CITY SD**



# HORSEHEADS CSD

# 

### 2018-19 PRINCIPAL EVALUATION RESULTS

Student performance results not shown due to suppression\*

Principal School Visits

Overall results not shown due to suppression\*



# **HUDSON CITY SD**



# HUDSON FALLS CSD



## HUNTER-TANNERSVILLE CSD

#### 2018-19 TEACHER EVALUATION RESULTS



## **HUNTINGTON UFSD**



# **HYDE PARK CSD**



### 2018-19 PRINCIPAL EVALUATION RESULTS

Student performance results not shown due to suppression\*



## **INDIAN LAKE CSD**

#### 2018-19 TEACHER EVALUATION RESULTS

**Student Performance** 

Teacher observation results not shown due to suppression\*

Overal