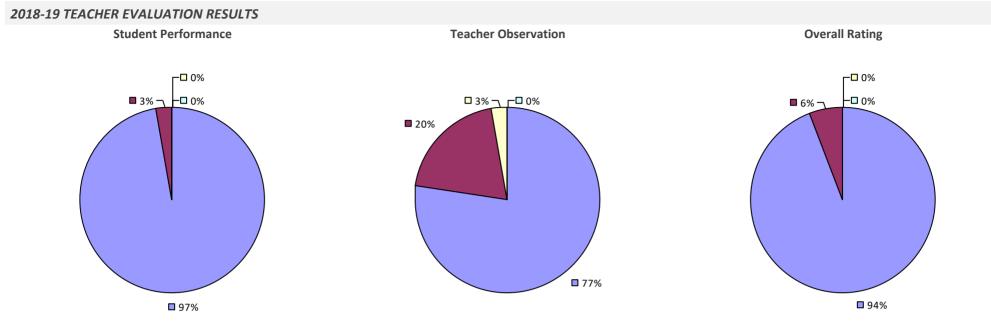

# 2018-19 TEACHER EVALUATION RESULTS **Student Performance Teacher Observation Overall Rating** ┌─□ 0% □ 0% ┌─□ 0% -0% -0% □ 4% ¬ ┌─□ 2% **1**9% 20% ■ 80% **8**1% **9**4%