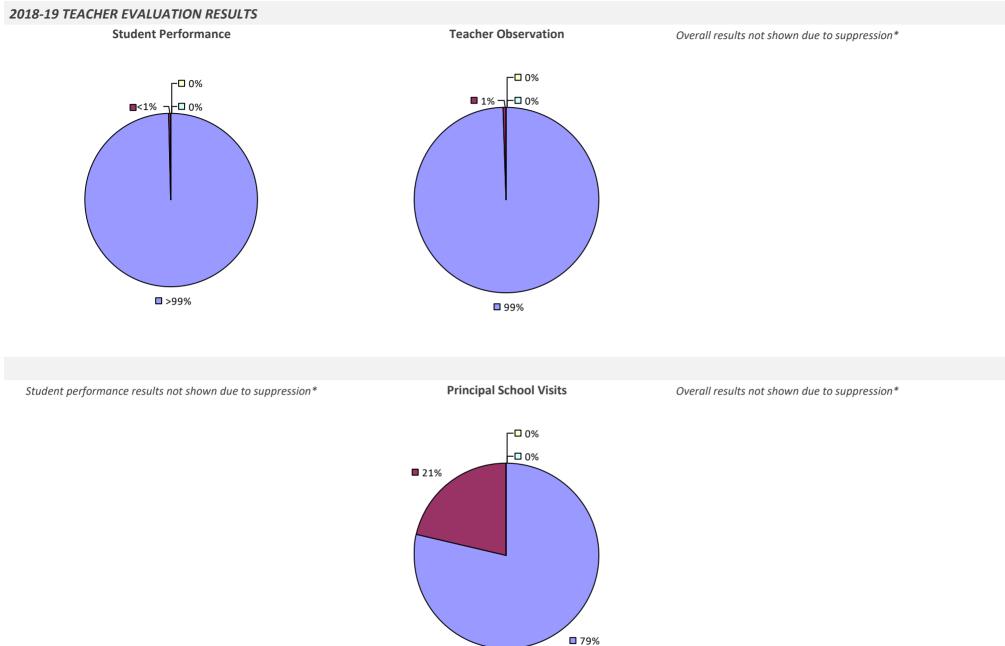

#### 2018-19 TEACHER EVALUATION RESULTS

87%

# **MONROE 2-ORLEANS BOCES**

**1**7%

Student Performance

┌□ 0%

-🗆 0%

**Principal School Visits** 

Overall results not shown due to suppression\*

**8**3%