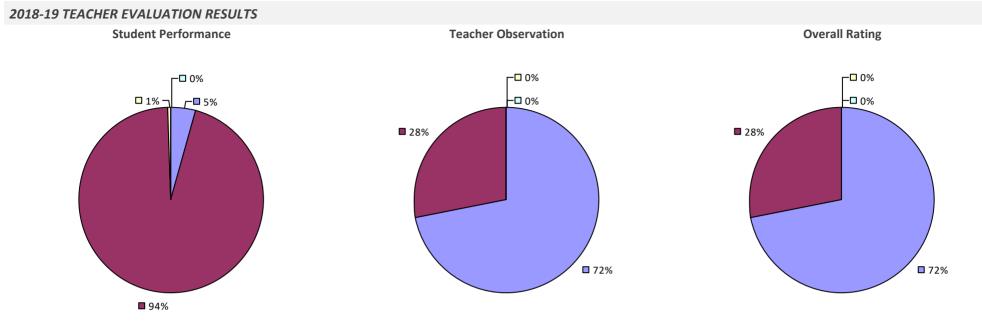

### 2018-19 TEACHER EVALUATION RESULTS **Overall Rating Student Performance Teacher Observation** ┌─□ 0% ┌─□ 0% ┌□ 0% -🗆 0% -🗖 0% □<1%<sub>1</sub> **------6**% **3**1% **3**3% 67% 69% **9**4%