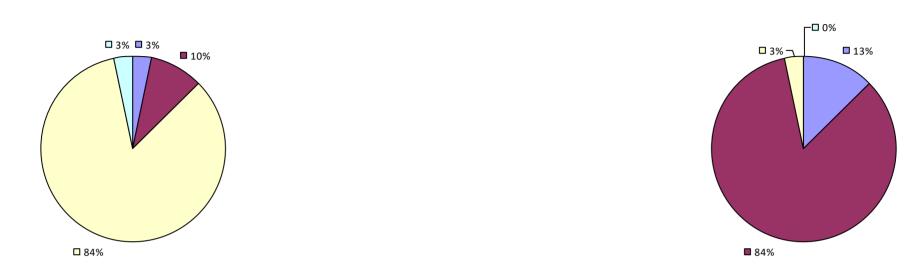

### 2018-19 PRINCIPAL EVALUATION RESULTS

### 2018-19 PRINCIPAL EVALUATION RESULTS

**Principal School Visits** 

**Overall Rating** 