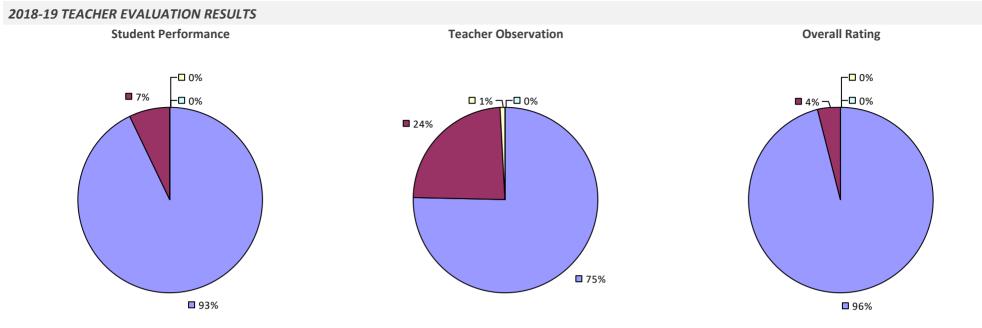

NION-ENDICOTT CSD**



# **UTICA CITY SD**



2018-19 PRINCIPAL EVALUATION RESULTS **Student Performance Principal School Visits Overall Rating** ┍─□ 0% □0% □0% 0% □0% -0% **1**5% **1**5% **1**5% **8**5% **8**5% **8**5%

# VALHALLA UFSD



# VALLEY CSD (MONTGOMERY)



### **VALLEY STREAM 13 UFSD**

### 2018-19 TEACHER EVALUATION RESULTS



### **VALLEY STREAM 24 UFSD**

### 2018-19 TEACHER EVALUATION RESULTS



### VALLEY STREAM 30 UFSD



# VALLEY STREAM CENTRAL HS DISTRICT





# **VESTAL CSD**



# **VICTOR CSD**



### 2018-19 PRINCIPAL EVALUATION RESULTS



# **VOORHEESVILLE CSD**



2018-19 TEACHER EVALUATION RESULTS NOT SHOWN DUE TO SUPPRESSION\*

### WALLKILL CSD

#### **2018-19 TEACHER EVALUATION RESULTS**



2018-19 PRINCIPAL EVALUATION RESULTS



# WALTON CSD



# WANTAGH UFSD



# WAPPINGERS CSD

### **2018-19 TEACHER EVALUATION RESULTS**







## WARRENSBURG CSD



# WARSAW CSD



### WARWICK VALLEY CSD



# WASHING-SARA-WAR-HAMLTN-ESSEX BOCES

#### **2018-19 TEACHER EVALUATION RESULTS**



### WASHINGTONVILLE CSD



2018-19 PRINCIPAL EVALUATION RESULTS

**2**0%

Student Performance

┌□ 0%

-🗆 0%



**Principal School Visits** 

Overall results not shown due to suppression\*

**80%** 

### WATERFORD-HALFMOON UFSD



# WATERLOO CSD

### 2018-19 TEACHER EVALUATION RESULTS



## WATERTOWN CITY SD

#### **2018-19 TEACHER EVALUATION RESULTS**



# WATERVILLE CSD



# WATERVLIET CITY SD



## WATKINS GLEN CSD



# WAVERLY CSD



### WAYLAND-COHOCTON CSD



# WAYNE CSD

### 2018-19 TEACHER EVALUATION RESULTS



### WAYNE-FINGER LAKES BOCES



2018-19 PRINCIPAL EVALUA