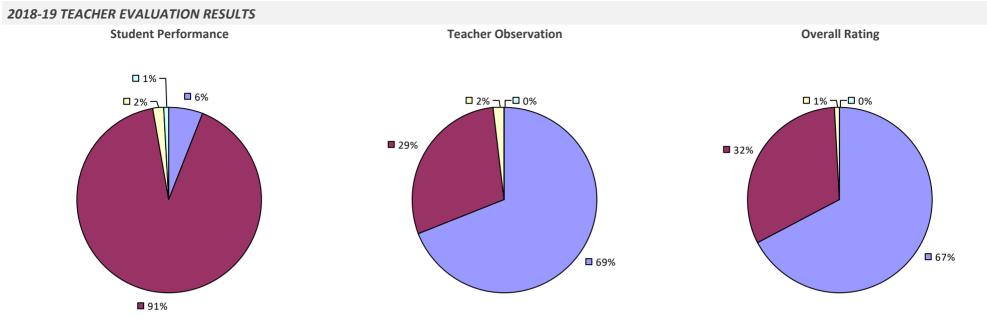

#### **2018-19 TEACHER EVALUATION RESULTS**

**Student Performance** 

Teacher observation results not shown due to suppression\*

Overall results not shown due to suppression\*