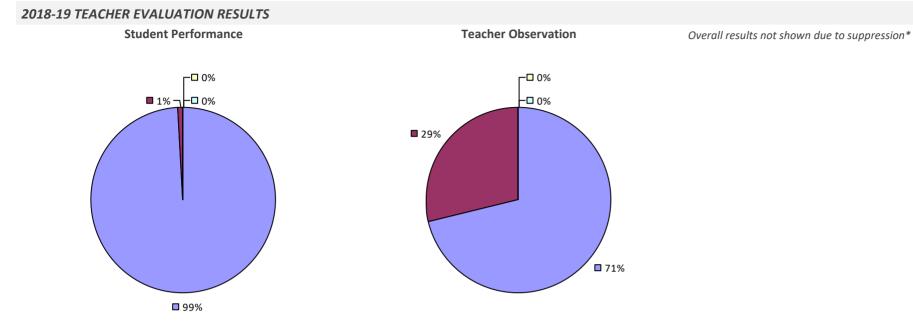

### 2018-19 TEACHER EVALUATION RESULTS **Overall Rating Student Performance Teacher Observation** ┌─□ 0% ┌─□ 0% ┌□ 0% -🗆 0% -🗖 0% □<1%<sub>1</sub> **------6**% **3**1% **3**3% 67% 69% **9**4%