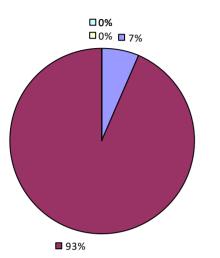

# **UTICA CITY SD**

2018-19 PRINCIPAL EVALUATION RESULTS **Student Performance Principal School Visits Overall Rating** ┍─□ 0% □0% □0% 0% □0% -0% **1**5% **1**5% **1**5% **8**5% **8**5% **8**5%