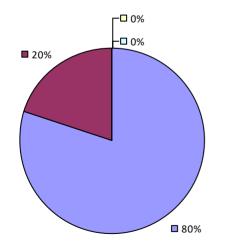

# 2018-19 TEACHER EVALUATION RESULTS **Student Performance Teacher Observation Overall Rating** ┌─□ 0% □ 0% ┌─□ 0% -0% -0% □ 4% ¬ ┌─□ 2% **1**9% 20% ■ 80% **8**1% **9**4%