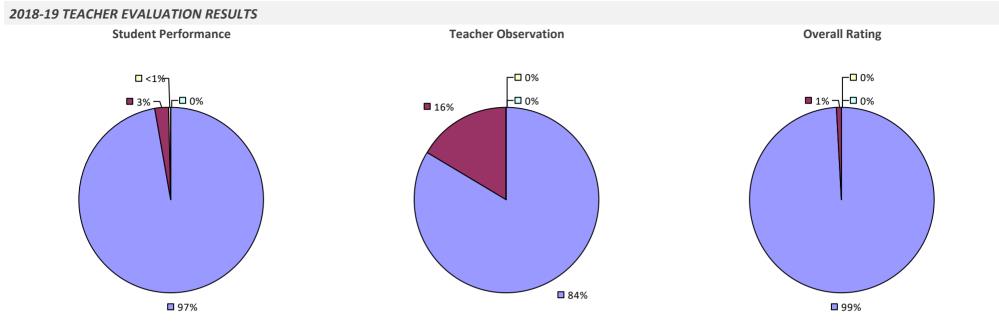

#### **2018-19 TEACHER EVALUATION RESULTS**

**Student Performance** 

Teacher observation results not shown due to suppression\*

Overall results not shown due to suppression\*