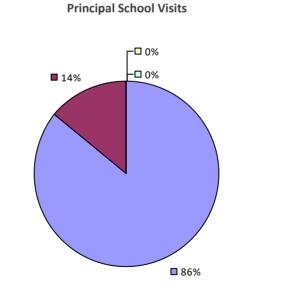

### 2018-19 PRINCIPAL EVALUATION RESULTS

**Principal School Visits** 

**Overall Rating** 