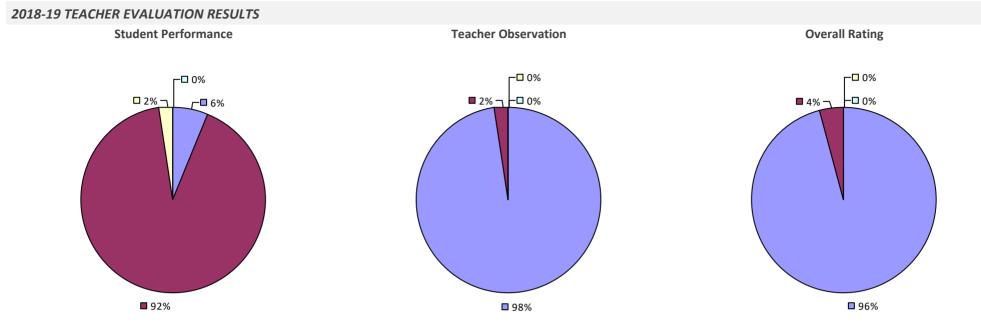

## 2018-19 TEACHER EVALUATION RESULTS **Student Performance Teacher Observation Overall Rating** ┌□ 0% □ 0% ┌□ 0% -0% -□ 0% 🗆 1% 🗆 ┌─□ 6% **1**9% 22% **1**78% **8**1% **9**3%