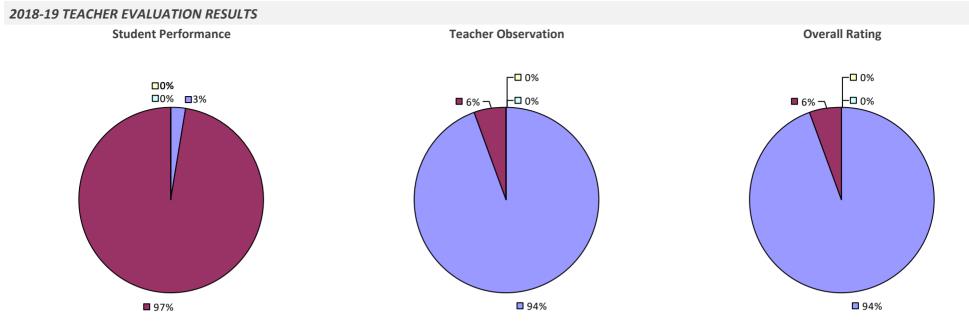

nt Performance Principal School Visits Overall Rating** ┍─□ 0% □0% □0% 0% □0% -0% **1**5% **1**5% **1**5% **8**5% **8**5% **8**5%

# VALHALLA UFSD



# VALLEY CSD (MONTGOMERY)



### **VALLEY STREAM 13 UFSD**

### 2018-19 TEACHER EVALUATION RESULTS



### **VALLEY STREAM 24 UFSD**

### 2018-19 TEACHER EVALUATION RESULTS



### VALLEY STREAM 30 UFSD



# VALLEY STREAM CENTRAL HS DISTRICT





# **VESTAL CSD**



# **VICTOR CSD**



### 2018-19 PRINCIPAL EVALUATION RESULTS



# **VOORHEESVILLE CSD**



2018-19 TEACHER EVALUATION RESULTS NOT SHOWN DUE TO SUPPRESSION\*

### WALLKILL CSD

#### **2018-19 TEACHER EVALUATION RESULTS**



2018-19 PRINCIPAL EVALUATION RESULTS



# WALTON CSD



# WANTAGH UFSD



# WAPPINGERS CSD

### **2018-19 TEACHER EVALUATION RESULTS**







## WARRENSBURG CSD



# WARSAW CSD



### WARWICK VALLEY CSD



# WASHING-SARA-WAR-HAMLTN-ESSEX BOCES

#### **2018-19 TEACHER EVALUATION RESULTS**



### WASHINGTONVILLE CSD



2018-19 PRINCIPAL EVALUATION RESULTS

**2**0%

Student Performance

┌□ 0%

-🗆 0%



**Principal School Visits** 

Overall results not shown due to suppression\*

**80%** 

### WATERFORD-HALFMOON UFSD



# WATERLOO CSD

### 2018-19 TEACHER EVALUATION RESULTS



## WATERTOWN CITY SD

#### **2018-19 TEACHER EVALUATION RESULTS**



# WATERVILLE CSD



# WATERVLIET CITY SD



## WATKINS GLEN CSD



# WAVERLY CSD



### WAYLAND-COHOCTON CSD



# WAYNE CSD

### 2018-19 TEACHER EVALUATION RESULTS



### WAYNE-FINGER LAKES BOCES



2018-19 PRINCIPAL EVALUATION RESULTS

 Student Performance
 Principal School Visits
 Overall Rating

86%

# WEBSTE