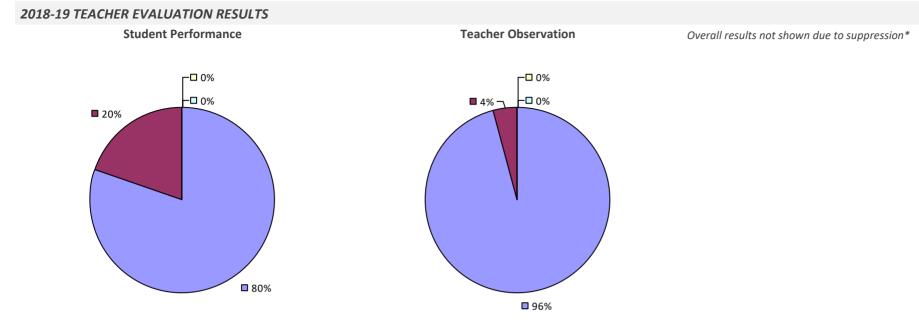

# 2018-19 TEACHER EVALUATION RESULTS **Student Performance Teacher Observation Overall Rating** ┌─□ 0% □ 0% ┌─□ 0% -0% -0% □ 4% ¬ ┌─□ 2% **1**9% 20% ■ 80% **8**1% **9**4%