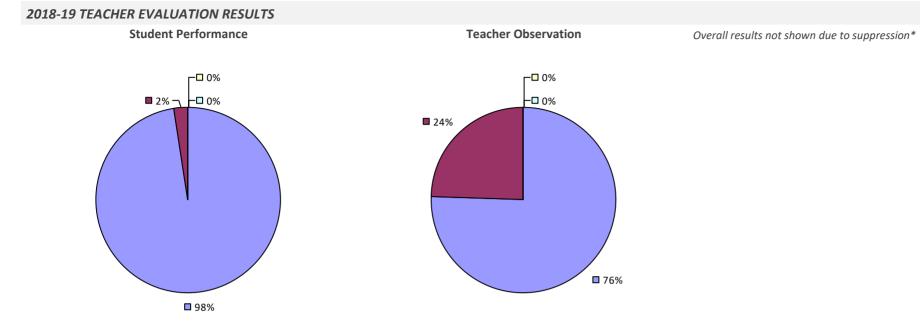

### 2018-19 TEACHER EVALUATION RESULTS **Overall Rating Student Performance Teacher Observation** ┌─□ 0% ┌─□ 0% ┌□ 0% -🗆 0% -🗖 0% □<1%<sub>1</sub> **------6**% **3**1% **3**3% 67% 69% **9**4%