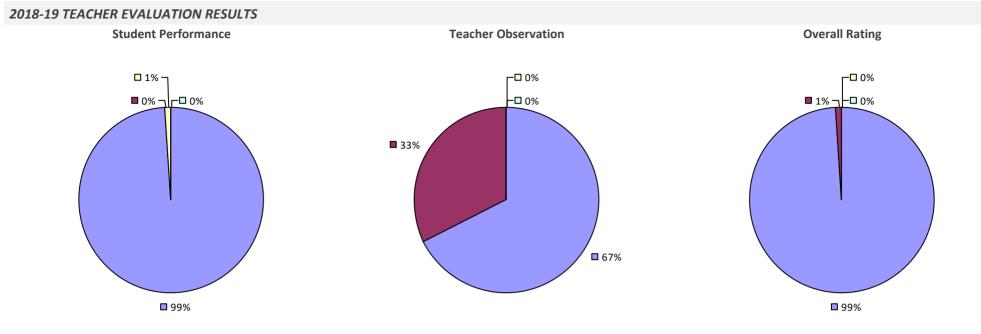

#### **2018-19 TEACHER EVALUATION RESULTS**

**Student Performance** 

Teacher observation results not shown due to suppression\*

Overall results not shown due to suppression\*