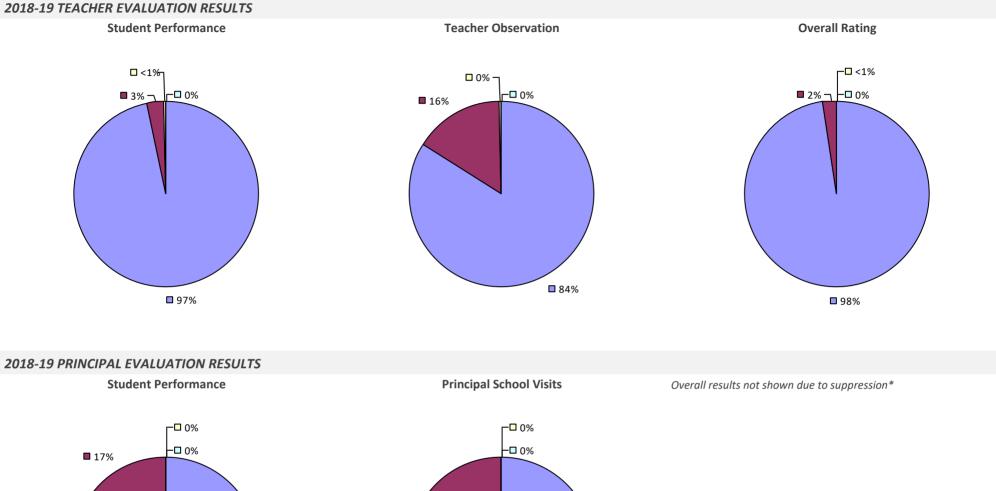

## **AKRON CSD**

#### **2018-19 TEACHER EVALUATION RESULTS**

**Student Performance** 

Teacher observation results not shown due to suppression\*

Overall results not shown due to suppression\*