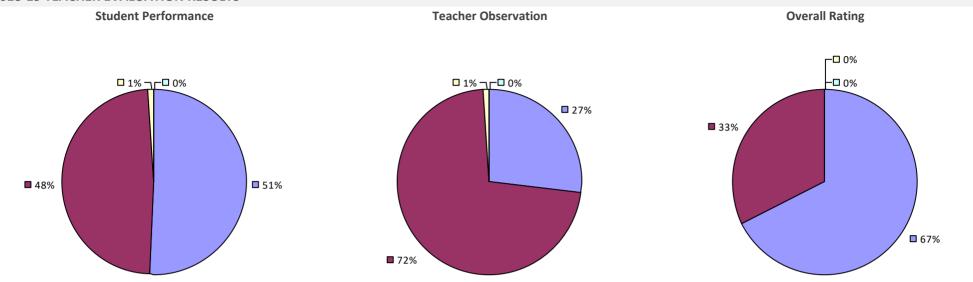

### 2018-19 TEACHER EVALUATION RESULTS **Overall Rating Student Performance Teacher Observation** ┌─□ 0% ┌─□ 0% ┌□ 0% -🗆 0% -🗖 0% □<1%<sub>1</sub> **------6**% **3**1% **3**3% 67% 69% **9**4%