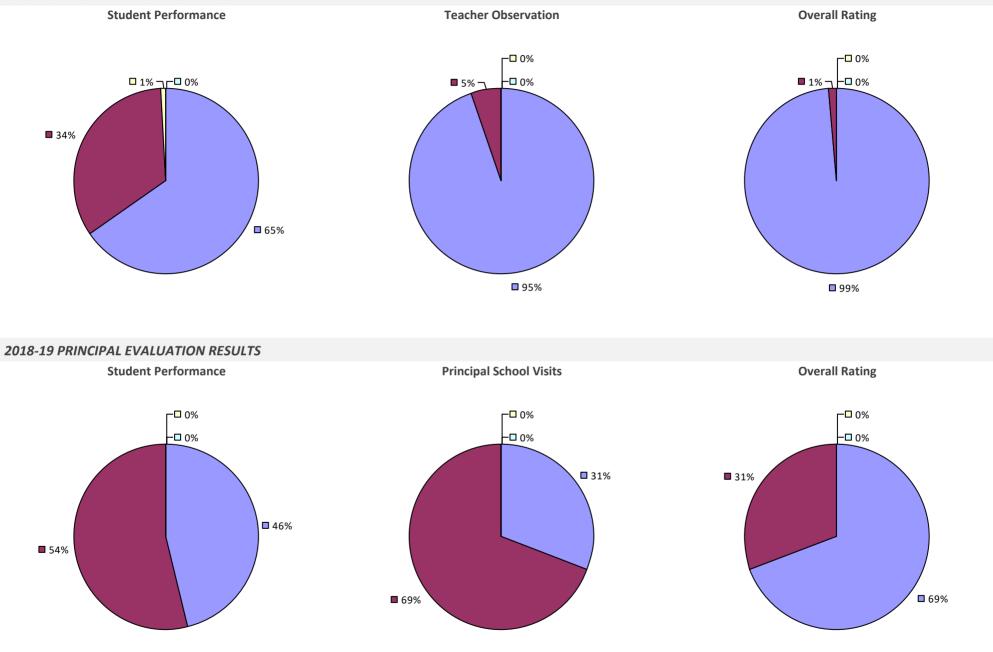

018-19 TEACHER EVALUATION RESULTS



#### 2018-19 PRINCIPAL EVALUATION RESULTS NOT SUBMITTED

## **ELLENVILLE CSD**



# **ELLICOTTVILLE CSD**



## **ELMIRA CITY SD**



## 2018-19 PRINCIPAL EVALUATION RESULTS





Principal school visit results not shown due to suppression\* Overall results not shown due to suppression\*

## **ELMIRA HEIGHTS CSD**



## **ELMONT UFSD**





#### 2018-19 PRINCIPAL EVALUATION RESULTS

Student Performance





## **ELMSFORD UFSD**



## **ELWOOD UFSD**

# 2018-19 TEACHER EVALUATION RESULTS Student Performance Teacher Observation Overall results not shown due to suppression\*

# **ERIE 1 BOCES**

## 2018-19 TEACHER EVALUATION RESULTS



2018-19 PRINCIPAL EVALUATION RESULTS



## **ERIE 2-CHAUTAUQUA-CATTARAUGUS BOCES**

## 2018-19 TEACHER EVALUATION RESULTS



## **EVANS-BRANT CSD (LAKE SHORE)**



**80%** 

**80%** 

## **FABIUS-POMPEY CSD**



# **FAIRPORT CSD**



# FALCONER CSD



## FALLSBURG CSD



## FARMINGDALE UFSD



## 2018-19 PRINCIPAL EVALUATION RESULTS

Student performance results not shown due to suppression\*



**Principal School Visits** 



**Overall Rating** 

## **FAYETTEVILLE-MANLIUS CSD**

#### 2018-19 TEACHER EVALUATION RESULTS



## **FILLMORE CSD**



## FIRE ISLAND UFSD

2018-19 TEACHER EVALUATION RESULTS NOT SHOWN DUE TO SUPPRESSION\*

## FISHERS ISLAND UFSD



## **FLORAL PARK-BELLEROSE UFSD**

#### 2018-19 TEACHER EVALUATION RESULTS



## **FLORIDA UFSD**



## FONDA-FULTONVILLE CSD



## **FORESTVILLE CSD**



# FORT ANN CSD



## FORT EDWARD UFSD



## FORT PLAIN CSD



## FRANKFORT-SCHUYLER CSD



## **FRANKLIN