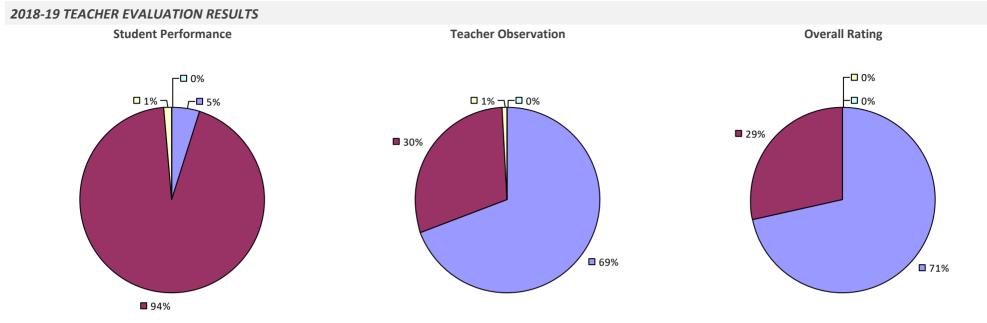

SUPPRESSION\*

## PATCHOGUE-MEDFORD UFSD



# **PAVILION CSD**

#### **2018-19 TEACHER EVALUATION RESULTS**

**Student Performance** 

Teacher observation results not shown due to suppression\*

Overall results not shown due to suppression\*



# **PAWLING CSD**



# PEARL RIVER UFSD



# **PEEKSKILL CITY SD**



## **PELHAM UFSD**



#### 2018-19 PRINCIPAL EVALUATION RESULTS



Principal school visit results not shown due to suppression\* Overall results not shown due to suppression\*



# **PEMBROKE CSD**



# **PENFIELD CSD**



#### 2018-19 PRINCIPAL EVALUATION RESULTS NOT SHOWN DUE TO SUPPRESSION\*

#### HIGHLY EFFECTIVE EFFECTIVE DEVELOPING INEFFECTIVE

# **PENN YAN CSD**

#### 2018-19 TEACHER EVALUATION RESULTS



# **PERRY CSD**



# **PERU CSD**



## PHELPS-CLIFTON SPRINGS CSD



# **PHOENIX CSD**



# **PINE BUSH CSD**







**8**6%

# **PINE PLAINS CSD**



## PINE VALLEY CSD (SOUTH DAYTON)



# **PITTSFORD CSD**







## **PLAINEDGE UFSD**







### PLAINVIEW-OLD BETHPAGE CSD

#### 2018-19 TEACHER EVALUATION RESULTS





## **PLATTSBURGH CITY SD**



### 2018-19 PRINCIPAL EVALUATION RESULTS NOT SUBMITTED

## PLEASANTVILLE UFSD

### 2018-19 TEACHER EVALUATION RESULTS



## **POCANTICO HILLS CSD**

### 2018-19 TEACHER EVALUATION RESULTS



## **POLAND CSD**

#### 2018-19 TEACHER EVALUATION RESULTS



## **PORT BYRON CSD**



## **PORT CHESTER-RYE UFSD**



## PORT JEFFERSON UFSD

#### 2018-19 TEACHER EVALUATION RESULTS



## PORT JERVIS CITY SD



## PORT WASHINGTON UFSD



# **PORTVILLE CSD**

### 2018-19 TEACHER EVALUATION RESULTS

**Student Performance**