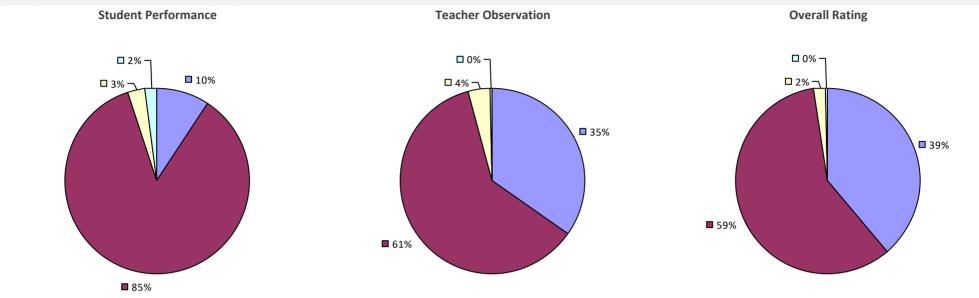

#### **2018-19 TEACHER EVALUATION RESULTS**

**Student Performance** 

Teacher observation results not shown due to suppression\*

Overall results not shown due to suppression\*