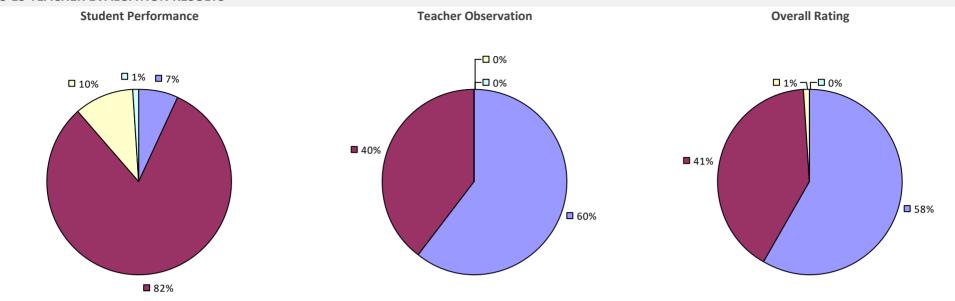

#### **2018-19 TEACHER EVALUATION RESULTS**

**Student Performance** 

Teacher observation results not shown due to suppression\*

Overall results not shown due to suppression\*