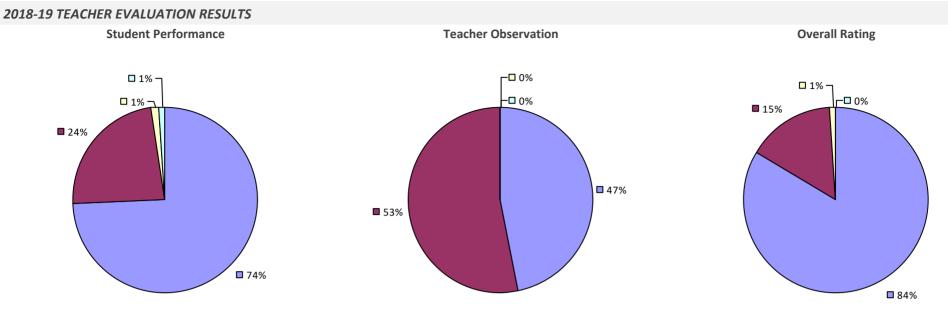

## 2018-19 TEACHER EVALUATION RESULTS **Student Performance Teacher Observation Overall Rating** ┌□ 0% □ 0% ┌□ 0% -0% -□ 0% 🗆 1% 🗆 ┌─□ 6% **1**9% 22% **1**78% **8**1% **9**3%