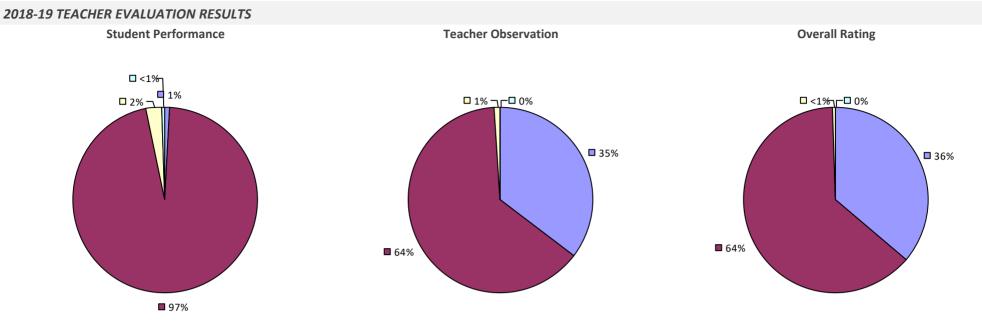

# **ALBANY CITY SD**

### 2018-19 PRINCIPAL EVALUATION RESULTS

**Principal School Visits** 

**Overall Rating** 