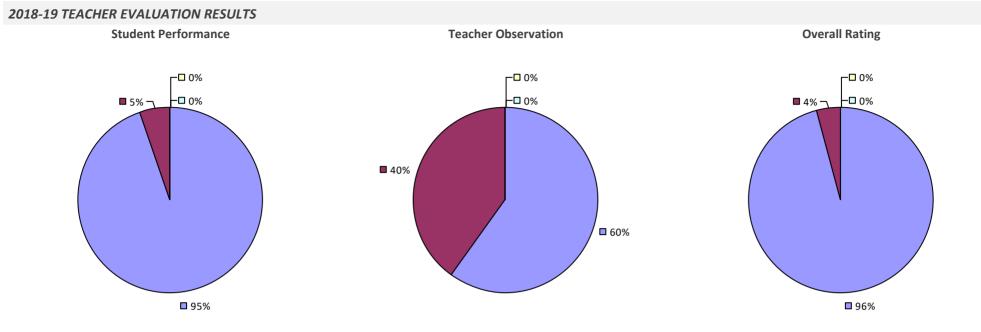

# 2018-19 TEACHER EVALUATION RESULTS Student Performance Teacher Observation Overall results not shown due to suppression\*