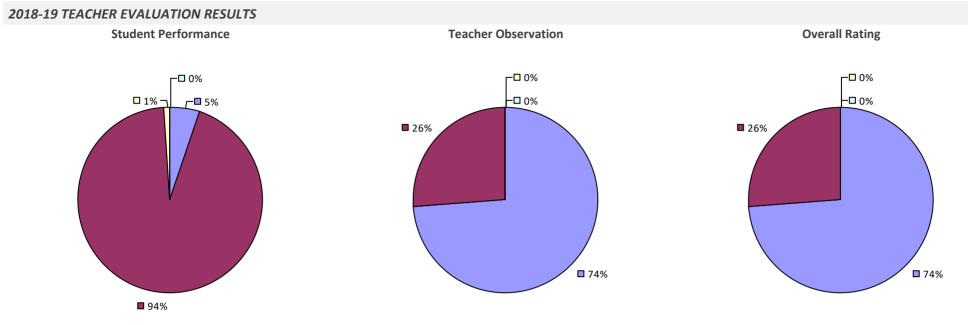

# **ALBANY CITY SD**

### 2018-19 PRINCIPAL EVALUATION RESULTS

**Principal School Visits** 

**Overall Rating** 