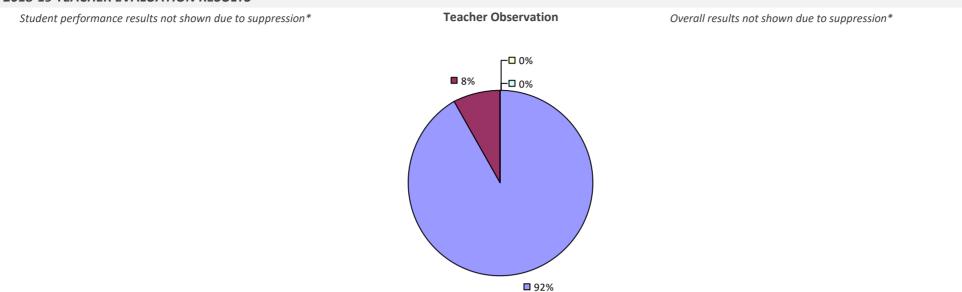

### 2018-19 TEACHER EVALUATION RESULTS

**Student Performance** 

Teacher observation results not shown due to suppression\*

Overall results not shown due to suppression\*