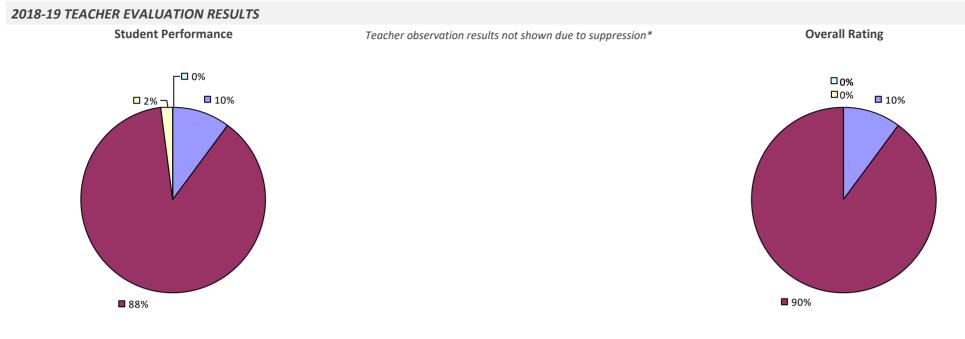

#### **2018-19 TEACHER EVALUATION RESULTS**

**Student Performance** 

Teacher observation results not shown due to suppression\*

Overall results not shown due to suppression\*