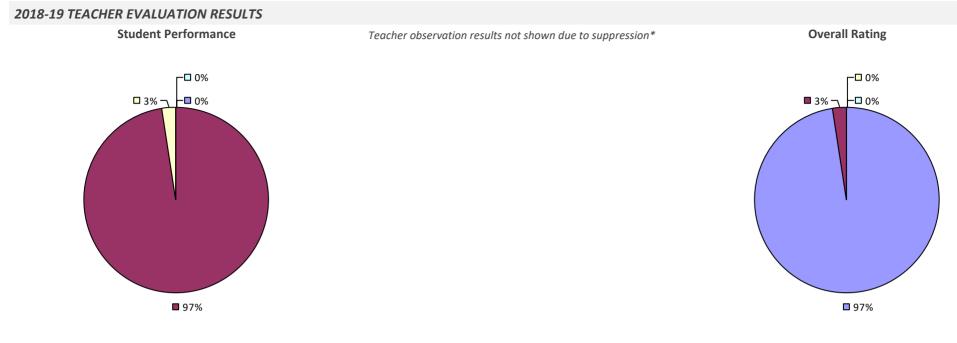

sub>1</sub> **------6**% **3**1% **3**3% 67% 69% **9**4%

#### 2018-19 PRINCIPAL EVALUATION RESULTS

Student performance results not shown due to suppression\*



### SOUTH HUNTINGTON UFSD



#### 2018-19 PRINCIPAL EVALUATION RESULTS

Student performance results not shown due to suppression\*

**Principal School Visits** 

Overall results not shown due to suppression\*



## SOUTH JEFFERSON CSD



### SOUTH KORTRIGHT CSD

#### 2018-19 TEACHER EVALUATION RESULTS



## SOUTH LEWIS CSD

#### 2018-19 TEACHER EVALUATION RESULTS

**0**92%

**Student Performance** 

□ 1% - <sup>□</sup> 2% ■ 5%

Teacher observation results not shown due to suppression\*

**Overall Rating** 



### SOUTH ORANGETOWN CSD



## SOUTH SENECA CSD



### SOUTHAMPTON UFSD



## SOUTHERN CAYUGA CSD

## 

## SOUTHOLD UFSD



## SOUTHWESTERN CSD AT JAMESTOWN



### SPACKENKILL UFSD



## SPENCERPORT CSD



## SPENCER-VAN ETTEN CSD



# **SPRINGS UFSD**

### 2018-19 TEACHER EVALUATION RESULTS



# SPRINGVILLE-GRIFFITH INST CSD



## **ST LAWRENCE-LEWIS BOCES**

#### 2018-19 TEACHER EVALUATION RESULTS



# **ST REGIS FALLS CSD**



# **STAMFORD CSD**



# **STARPOINT CSD**



# **STILLWATER CSD**



## STOCKBRIDGE VALLEY CSD

## **2018-19 TEACHER EVALUATION RESULTS**



# **SUFFERN CSD**



## 2018-19 PRINCIPAL EVALUATION RESULTS

Student performance results not shown due to suppression\*



# **SULLIVAN BOCES**



# SULLIVAN WEST CSD



## SUSQUEHANNA VALLEY CSD

## 2018-19 TEACHER EVALUATION RESULTS

Student Performance

Teacher observation results not shown due to suppression\*

**Overall Rating** 



# SWEE