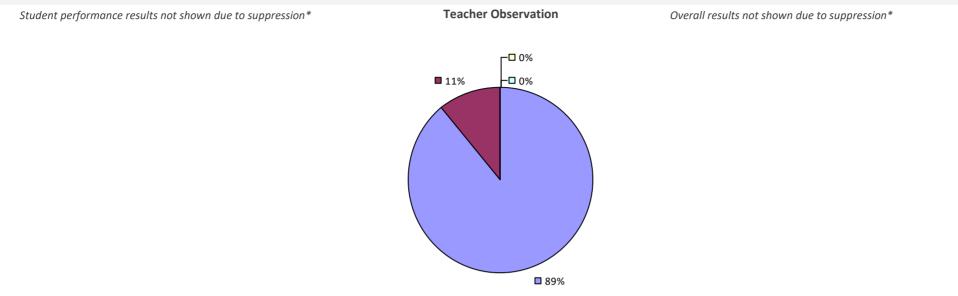

#### **2018-19 TEACHER EVALUATION RESULTS**

**Student Performance** 

Teacher observation results not shown due to suppression\*

Overall results not shown due to suppression\*