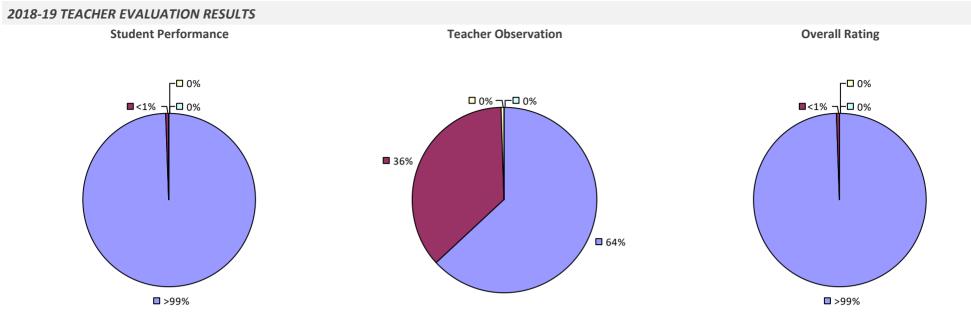

# 2018-19 TEACHER EVALUATION RESULTS **Student Performance Teacher Observation Overall Rating** 🗖 0% · ┌□ 0% **□** 0% ¬ □ 1% ¬ ■ 1% ¬ - □ 0% **1**5% **8**4% **9**9% **9**9%