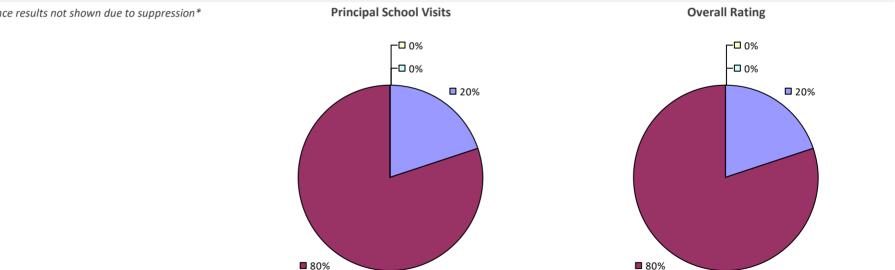

### 2018-19 PRINCIPAL EVALUATION RESULTS

**Principal School Visits** 

**Overall Rating** 