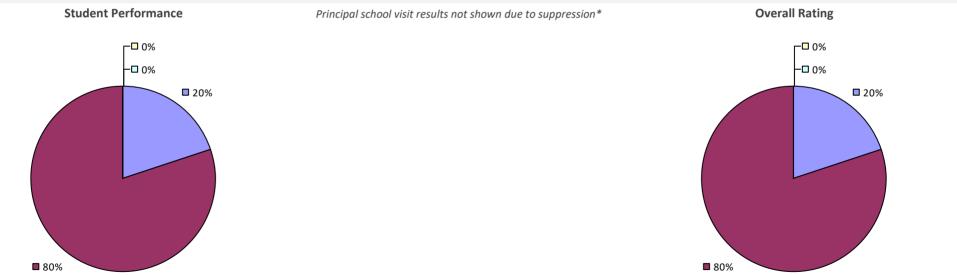

# MILLER PLACE UFSD



# **MINEOLA UFSD**

## 2018-19 TEACHER EVALUATION RESULTS



# **MINERVA CSD**

# 2018-19 TEACHER EVALUATION RESULTS Student performance results not shown due to suppression\* Teacher Observation Overall results not shown due to suppression\*

89%



# MINISINK VALLEY CSD



# **MONROE 1 BOCES**





## 2018-19 PRINCIPAL EVALUATION RESULTS

Student performance results not shown due to suppression\*



Overall results not shown due to suppression\*

# **MONROE 2-ORLEANS BOCES**





**1**7%

Student Performance

┌□ 0%

-🗆 0%



**Principal School Visits** 

Overall results not shown due to suppression\*

**8**3%

# MONROE-WOODBURY CSD



# **MONTAUK UFSD**

## 2018-19 TEACHER EVALUATION RESULTS



# **MONTICELLO CSD**





## 2018-19 PRINCIPAL EVALUATION RESULTS



# **MORAVIA CSD**



# **MORIAH CSD**



# **MORRIS CSD**



# **MORRISTOWN CSD**



# **MORRISVILLE-EATON CSD**



# **MOUNT MARKHAM CSD**



# **MT MORRIS CSD**



# **MT PLEASANT CSD**



# MT PLEASANT-BLYTHEDALE UFSD

2018-19 TEACHER EVALUATION RESULTS NOT SHOWN DUE TO SUPPRESSION\*

# MT PLEASANT-COTTAGE UFSD



# **MT SINAI UFSD**

## 2018-19 TEACHER EVALUATION RESULTS



# MT VERNON SCHOOL DISTRICT



# NANUET UFSD



# NAPLES CSD

2018-19 TEACHER EVALUATION RESULTS NOT SHOWN DUE TO SUPPRESSION\*

# **NASSAU BOCES**



# **NEW HARTFORD CSD**

## 2018-19 TEACHER EVALUATION RESULTS





## NEW HYDE PARK-GARDEN CITY PARK UFSD

#### 2018-19 TEACHER EVALUATION RESULTS

# **NEW LEBANON CSD**



# **NEW PALTZ CSD**



# **NEW ROCHELLE CITY SD**



## 2018-19 PRINCIPAL EVALUATION RESULTS