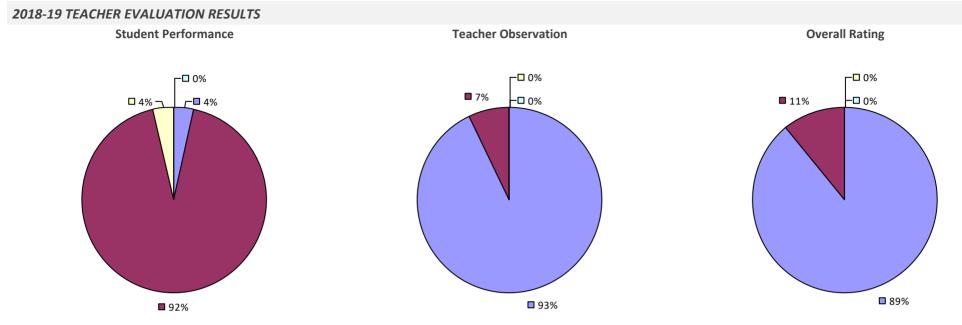

### 2018-19 TEACHER EVALUATION RESULTS **Overall Rating Student Performance Teacher Observation** ┌─□ 0% ┌─□ 0% ┌□ 0% -🗆 0% -🗖 0% □<1%<sub>1</sub> **------6**% **3**1% **3**3% 67% 69% **9**4%