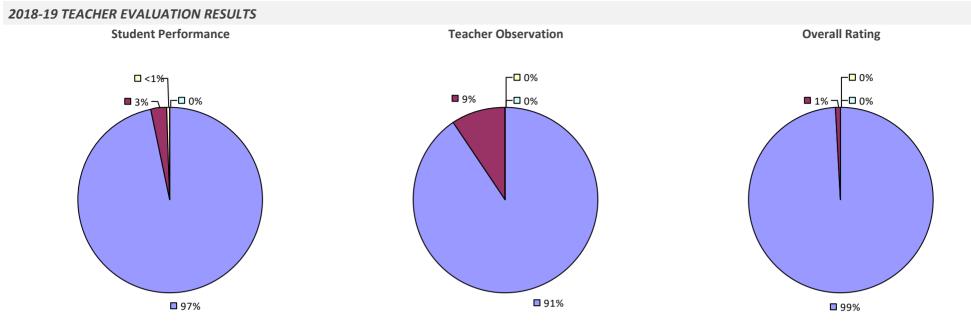

#### **2018-19 TEACHER EVALUATION RESULTS**

**Student Performance** 

Teacher observation results not shown due to suppression\*

Overall results not shown due to suppression\*