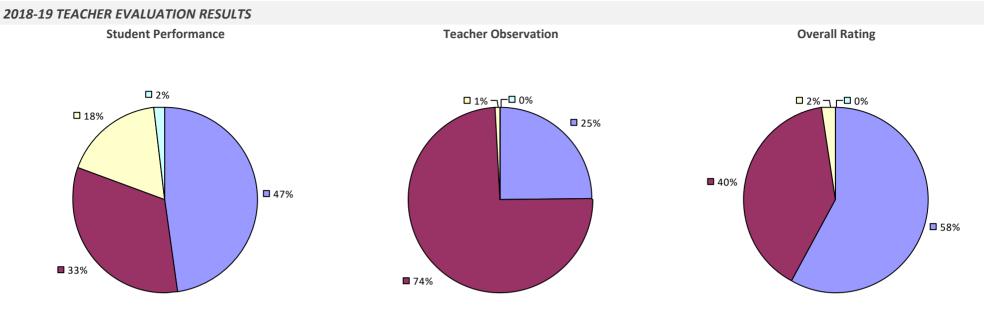

#### **2018-19 TEACHER EVALUATION RESULTS**

**Student Performance** 

Teacher observation results not shown due to suppression\*

Overall results not shown due to suppression\*