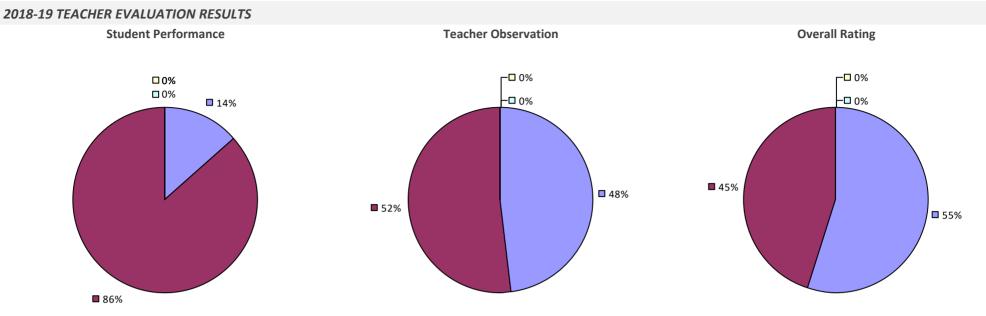

## 2018-19 TEACHER EVALUATION RESULTS **Student Performance Teacher Observation Overall Rating** ┌□ 0% □ 0% ┌□ 0% -0% -□ 0% 🗆 1% 🗆 ┌─□ 6% **1**9% 22% **1**78% **8**1% **9**3%