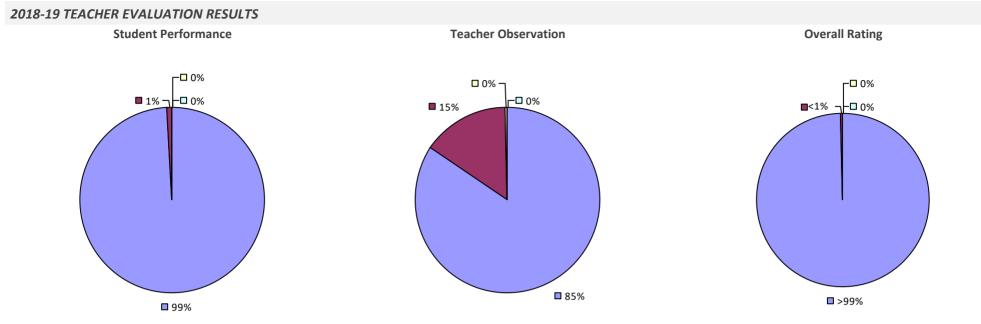

#### **2018-19 TEACHER EVALUATION RESULTS**

**Student Performance** 

Teacher observation results not shown due to suppression\*

Overall results not shown due to suppression\*