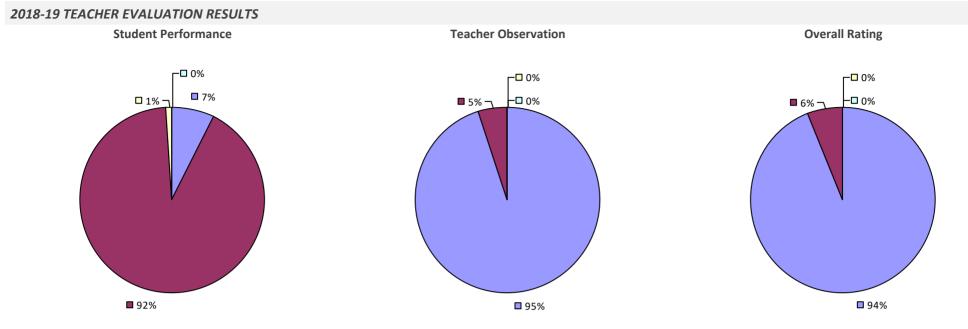

# 2018-19 TEACHER EVALUATION RESULTS **Student Performance Teacher Observation Overall Rating** 🗖 0% · ┌□ 0% **□** 0% ¬ □ 1% ¬ ■ 1% ¬ - □ 0% **1**5% **8**4% **9**9% **9**9%