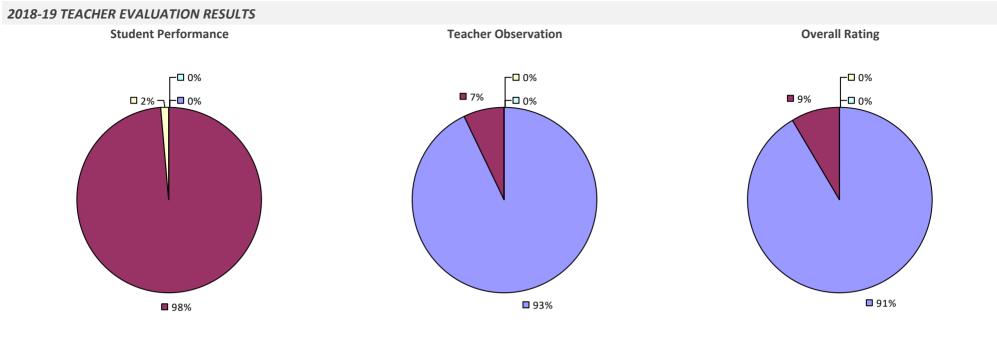

EACHER EVALUATION RESULTS NOT SHOWN DUE TO SUPPRESSION\*

# SALAMANCA CITY SD



## SALEM CSD



## SALMON RIVER CSD



# SANDY CREEK CSD



## SARANAC CSD



# SARANAC LAKE CSD



## SARATOGA SPRINGS CITY SD



### 2018-19 PRINCIPAL EVALUATION RESULTS





# **SAUGERTIES CSD**



## SAUQUOIT VALLEY CSD



# SAYVILLE UFSD

### 2018-19 TEACHER EVALUATION RESULTS



# SCARSDALE UFSD



## SCHALMONT CSD



## **SCHENECTADY CITY SD**

### 2018-19 TEACHER EVALUATION RESULTS



# SCHENEVUS CSD



# SCHODACK CSD



# **SCHOHARIE CSD**



## SCHROON LAKE CSD



## SCHUYLERVILLE CSD



## SCIO CSD

#### 2018-19 TEACHER EVALUATION RESULTS

**Student Performance** 

Teacher observation results not shown due to suppression\*

Overall results not shown due to suppression\*



### SCOTIA-GLENVILLE CSD





83%

Overall results not shown due to suppression\*

## SEAFORD UFSD



## SENECA FALLS CSD



### **SEWANHAKA CENTRAL HS DISTRICT**

# 2018-19 TEACHER EVALUATION RESULTS **Student Performance Teacher Observation Overall Rating** 🗖 0% · ┌□ 0% **□** 0% ¬ □ 1% ¬ ■ 1% ¬ - □ 0% **1**5% **8**4% **9**9% **9**9%

#### 2018-19 PRINCIPAL EVALUATION RESULTS

Student performance results not shown due to suppression\*



### SHARON SPRINGS CSD



### SHELTER ISLAND UFSD



### SHENENDEHOWA CSD

#### 2018-19 TEACHER EVALUATION RESULTS



#### 2018-19 PRINCIPAL EVALUATION RESULTS



### SHERBURNE-EARLVILLE CSD



## SHERMAN CSD



#### 2018-19 PRINCIPAL EVALUATION RESULTS NOT SUBMITTED

## SHERRILL CITY SD



#### 2018-19 PRINCIPAL EVALUATION RESULTS



### SHOREHAM-WADING RIVER CSD



### SIDNEY CS