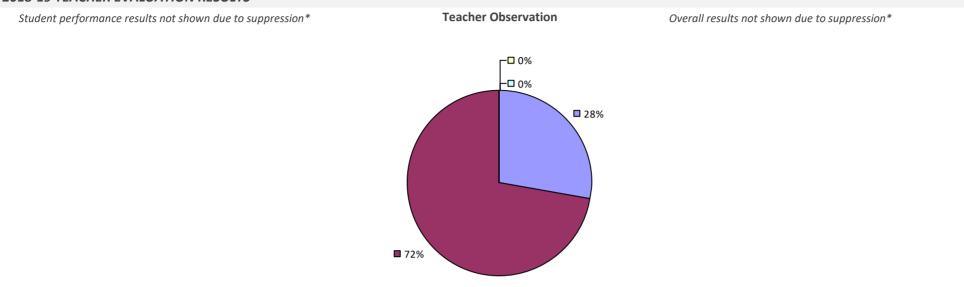

#### **2018-19 TEACHER EVALUATION RESULTS**

**Student Performance** 

Teacher observation results not shown due to suppression\*

Overall results not shown due to suppression\*