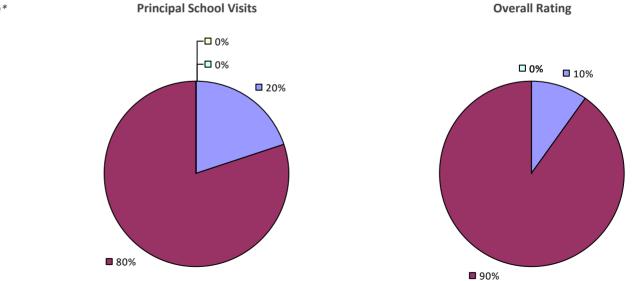

### 2018-19 PRINCIPAL EVALUATION RESULTS

**Principal School Visits** 

**Overall Rating** 