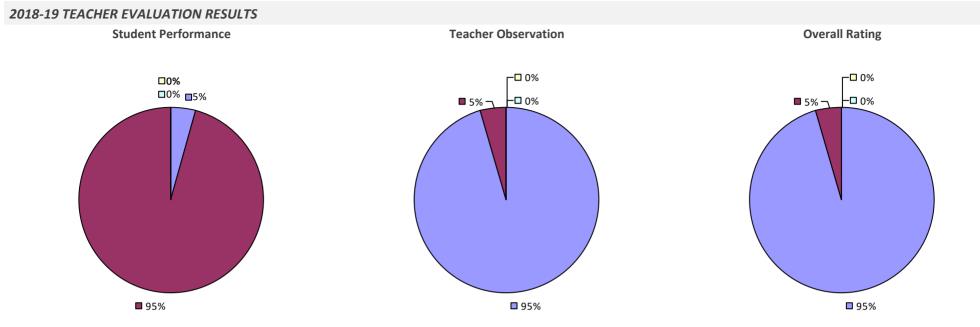

#### **2018-19 TEACHER EVALUATION RESULTS**

**Student Performance** 

Teacher observation results not shown due to suppression\*

Overall results not shown due to suppression\*