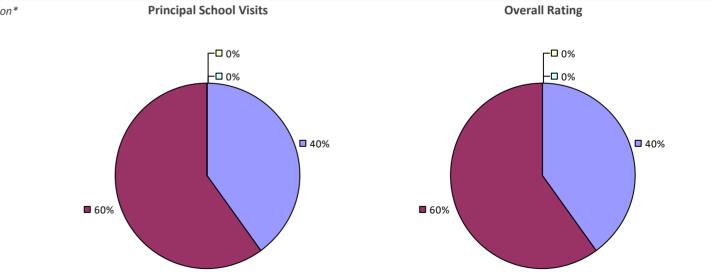

## **DEER PARK UFSD**

**Principal School Visits** 

2018-19 PRINCIPAL EVALUATION RESULTS

60%

Student Performance

┌□ 0%

-🗆 0%

Overall results not shown due to suppression\*

40%