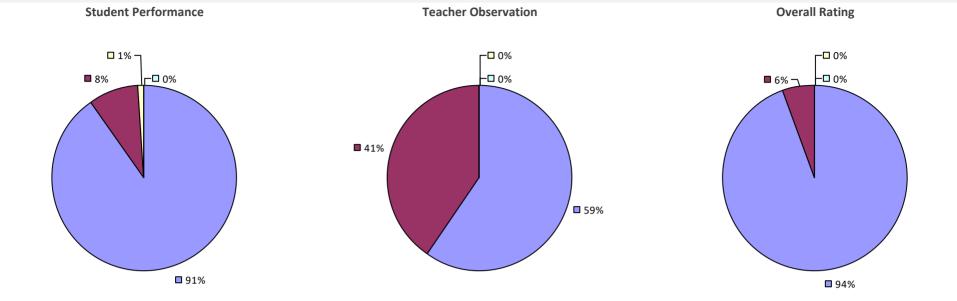

#### **2018-19 TEACHER EVALUATION RESULTS**

**Student Performance** 

Teacher observation results not shown due to suppression\*

Overall results not shown due to suppression\*