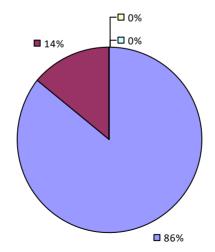

# 2018-19 TEACHER EVALUATION RESULTS **Student Performance Teacher Observation Overall Rating** 🗖 0% · ┌□ 0% **□** 0% ¬ □ 1% ¬ ■ 1% ¬ - □ 0% **1**5% **8**4% **9**9% **9**9%