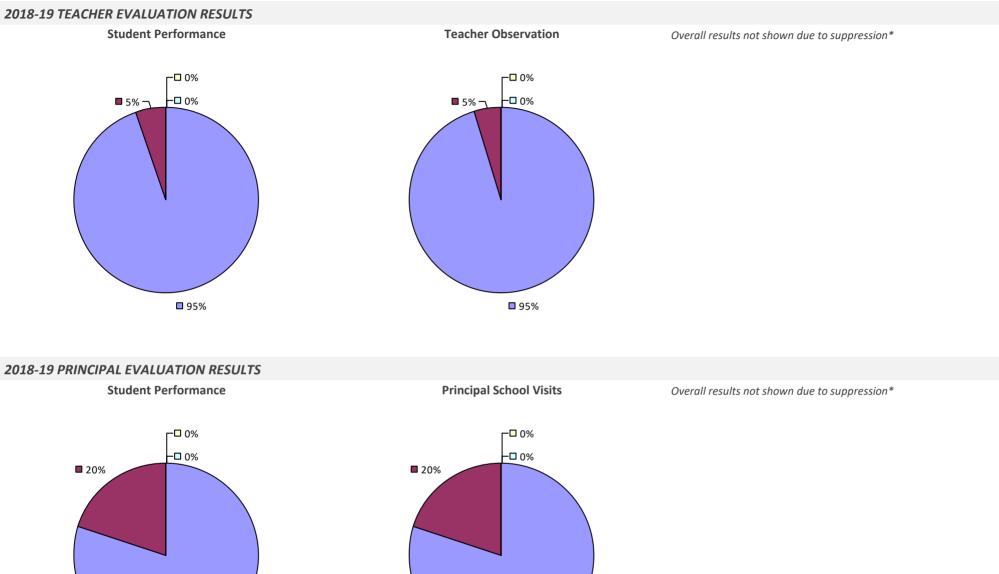

## 2018-19 PRINCIPAL EVALUATION RESULTS NOT SUBMITTED

## **ELLENVILLE CSD**



# **ELLICOTTVILLE CSD**



## **ELMIRA CITY SD**



## 2018-19 PRINCIPAL EVALUATION RESULTS





Principal school visit results not shown due to suppression\* Overall results not shown due to suppression\*

## **ELMIRA HEIGHTS CSD**



## **ELMONT UFSD**





#### 2018-19 PRINCIPAL EVALUATION RESULTS

Student Performance





## **ELMSFORD UFSD**



## **ELWOOD UFSD**

# 2018-19 TEACHER EVALUATION RESULTS Student Performance Teacher Observation Overall results not shown due to suppression\*

# **ERIE 1 BOCES**

## 2018-19 TEACHER EVALUATION RESULTS



2018-19 PRINCIPAL EVALUATION RESULTS



## **ERIE 2-CHAUTAUQUA-CATTARAUGUS BOCES**

## 2018-19 TEACHER EVALUATION RESULTS



## **EVANS-BRANT CSD (LAKE SHORE)**



**80%** 

**80%** 

## **FABIUS-POMPEY CSD**



# **FAIRPORT CSD**



# FALCONER CSD



## FALLSBURG CSD



## FARMINGDALE UFSD



## 2018-19 PRINCIPAL EVALUATION RESULTS

Student performance results not shown due to suppression\*



**Principal School Visits** 



**Overall Rating** 

## **FAYETTEVILLE-MANLIUS CSD**

#### 2018-19 TEACHER EVALUATION RESULTS



## **FILLMORE CSD**



## FIRE ISLAND UFSD

2018-19 TEACHER EVALUATION RESULTS NOT SHOWN DUE TO SUPPRESSION\*

## FISHERS ISLAND UFSD



## **FLORAL PARK-BELLEROSE UFSD**

#### 2018-19 TEACHER EVALUATION RESULTS



## **FLORIDA UFSD**



## FONDA-FULTONVILLE CSD



## **FORESTVILLE CSD**



# FORT ANN CSD



## FORT EDWARD UFSD



## FORT PLAIN CSD



## FRANKFORT-SCHUYLER CSD



## **FRANKLIN CSD**



## FRANKLIN SQUARE UFSD



##