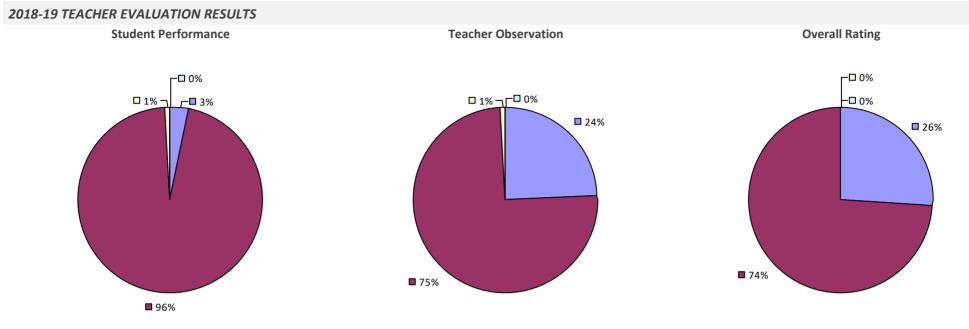

### 2018-19 TEACHER EVALUATION RESULTS **Overall Rating Student Performance Teacher Observation** ┌─□ 0% ┌─□ 0% ┌□ 0% -🗆 0% -🗖 0% □<1%<sub>1</sub> **------6**% **3**1% **3**3% 67% 69% **9**4%