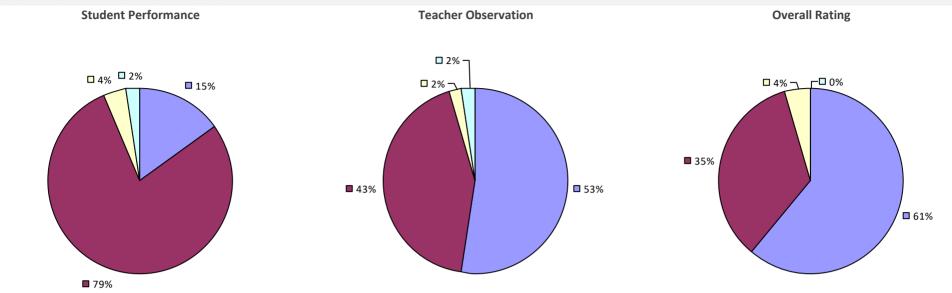

### 2018-19 TEACHER EVALUATION RESULTS **Overall Rating Student Performance Teacher Observation** ┌─□ 0% ┌─□ 0% ┌□ 0% -🗆 0% -🗖 0% □<1%<sub>1</sub> **------6**% **3**1% **3**3% 67% 69% **9**4%