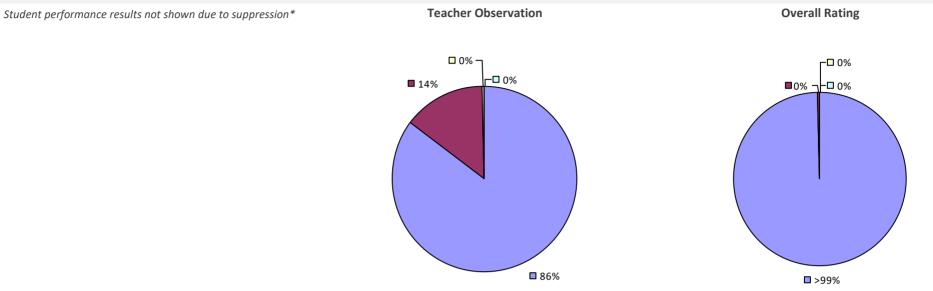

# **TROY CITY SD**

2018-19 PRINCIPAL EVALUATION RESULTS

**1**4%

Student Performance

┌□ 0%

-🗆 0%

**🗖** 86%

Overall results not shown due to suppression\*