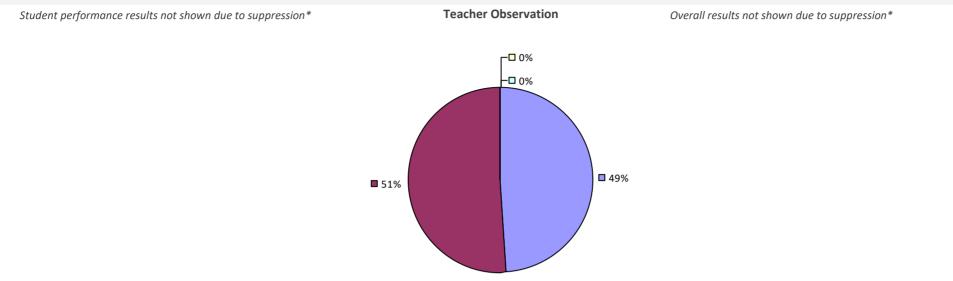

# 2018-19 TEACHER EVALUATION RESULTS **Student Performance Teacher Observation Overall Rating** 🗖 0% · ┌□ 0% **□** 0% ¬ □ 1% ¬ ■ 1% ¬ - □ 0% **1**5% **8**4% **9**9% **9**9%