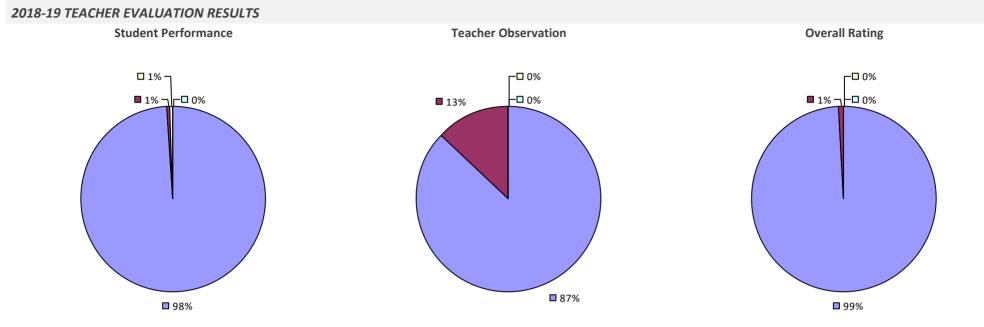

PAL EVALUATION RESULTS

Student performance results not shown due to suppression\*

**Principal School Visits** 

Overall results not shown due to suppression\*



# **BETHPAGE UFSD**



# **BINGHAMTON CITY SD**

# 

# 2018-19 PRINCIPAL EVALUATION RESULTS

Student performance results not shown due to suppression\*



# **BLIND BROOK-RYE UFSD**

### 2018-19 TEACHER EVALUATION RESULTS



# **BOLIVAR-RICHBURG CSD**



# **BOLTON CSD**



# **BRADFORD CSD**



# **BRASHER FALLS CSD**



# **BRENTWOOD UFSD**



### 2018-19 PRINCIPAL EVALUATION RESULTS

Student Performance





# **BREWSTER CSD**

### 2018-19 TEACHER EVALUATION RESULTS



# **BRIARCLIFF MANOR UFSD**

### 2018-19 TEACHER EVALUATION RESULTS



# **BRIDGEHAMPTON UFSD**

### 2018-19 TEACHER EVALUATION RESULTS



# **BRIGHTON CSD**



# **BROADALBIN-PERTH CSD**



# **BROCKPORT CSD**

### 2018-19 TEACHER EVALUATION RESULTS



### 2018-19 PRINCIPAL EVALUATION RESULTS

Student performance results not shown due to suppression\*



# **BROCTON CSD**



# **BRONXVILLE UFSD**



# **BROOKFIELD CSD**



# **BROOKHAVEN-COMSEWOGUE UFSD**

### 2018-19 TEACHER EVALUATION RESULTS



# **BROOME-DELAWARE-TIOGA BOCES**



2018-19 PRINCIPAL EVALUATION RESULTS



# **BRUNSWICK CSD (BRITTONKILL)**



# **BRUSHTON-MOIRA CSD**

# 2018-19 TEACHER EVALUATION RESULTS



# **BUFFALO CITY SD**



# 2018-19 PRINCIPAL EVALUATION RESULTS

Student performance results not shown due to suppression\*

**Principal School Visits** 

Overall results not shown due to suppression\*



### **BURNT HILLS-BALLSTON LAKE CSD**

### 2018-19 TEACHER EVALUATION