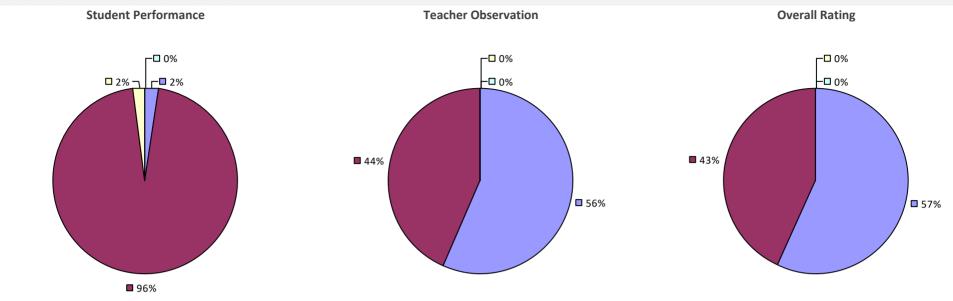

## 2018-19 TEACHER EVALUATION RESULTS **Student Performance Teacher Observation Overall Rating** ┌□ 0% □ 0% ┌□ 0% -0% -□ 0% 🗆 1% 🗆 ┌─□ 6% **1**9% 22% **1**78% **8**1% **9**3%