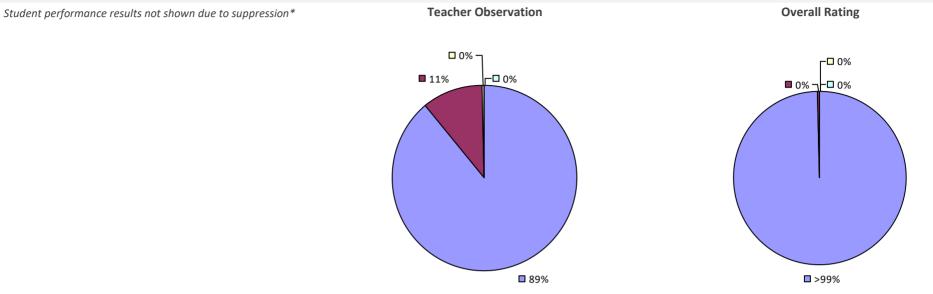

#### **2018-19 TEACHER EVALUATION RESULTS**

**Student Performance** 

Teacher observation results not shown due to suppression\*

Overall results not shown due to suppression\*