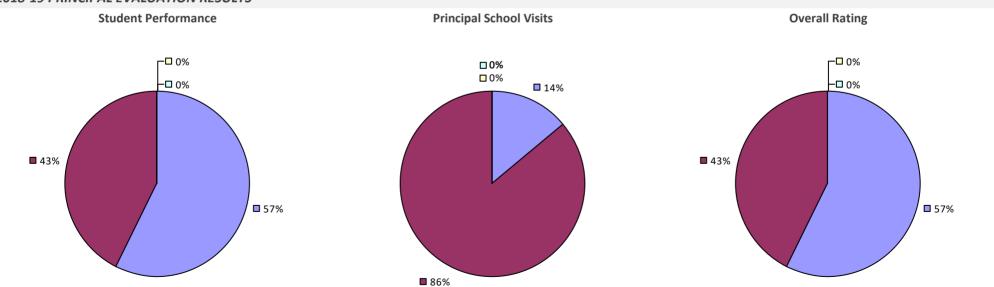

RESSION\*

# **NEWARK CSD**



## 2018-19 PRINCIPAL EVALUATION RESULTS

Student performance results not shown due to suppression\*



# **NEWARK VALLEY CSD**

#### 2018-19 TEACHER EVALUATION RESULTS



# **NEWBURGH CITY SD**



### 2018-19 PRINCIPAL EVALUATION RESULTS







# **NEWCOMB CSD**

#### **2018-19 TEACHER EVALUATION RESULTS**

**Student Performance** 

Teacher observation results not shown due to suppression\*

Overall results not shown due to suppression\*



# **NEWFANE CSD**

### 2018-19 TEACHER EVALUATION RESULTS



# **NEWFIELD CSD**



# NIAGARA FALLS CITY SD







## NIAGARA-WHEATFIELD CSD

#### 2018-19 TEACHER EVALUATION RESULTS



# **NISKAYUNA CSD**



**0**87%

## NORTH BABYLON UFSD

### **2018-19 TEACHER EVALUATION RESULTS**



2018-19 PRINCIPAL EVALUATION RESULTS



## NORTH BELLMORE UFSD

## 2018-19 TEACHER EVALUATION RESULTS



# NORTH COLLINS CSD

## 2018-19 TEACHER EVALUATION RESULTS



# NORTH COLONIE CSD



# NORTH GREENBUSH COMN SD (WILLIAMS)

2018-19 TEACHER EVALUATION RESULTS NOT SHOWN DUE TO SUPPRESSION\*

## NORTH MERRICK UFSD

#### 2018-19 TEACHER EVALUATION RESULTS



# NORTH ROSE-WOLCOTT CSD



# NORTH SALEM CSD

## 2018-19 TEACHER EVALUATION RESULTS

**Student Performance** 

Teacher observation results not shown due to suppression\*

Overall results not shown due to suppression\*



# **NORTH SHORE CSD**

## 2018-19 TEACHER EVALUATION RESULTS

**Student Performance** 

*Teacher observation results not shown due to suppression\** 

Overall results not shown due to suppression\*



# NORTH SYRACUSE CSD



## 2018-19 PRINCIPAL EVALUATIO