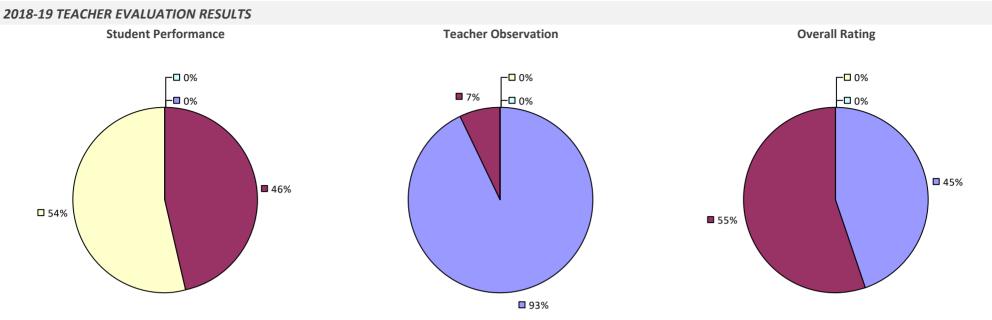

#### **2018-19 TEACHER EVALUATION RESULTS**

**Student Performance** 

Teacher observation results not shown due to suppression\*

Overall results not shown due to suppression\*