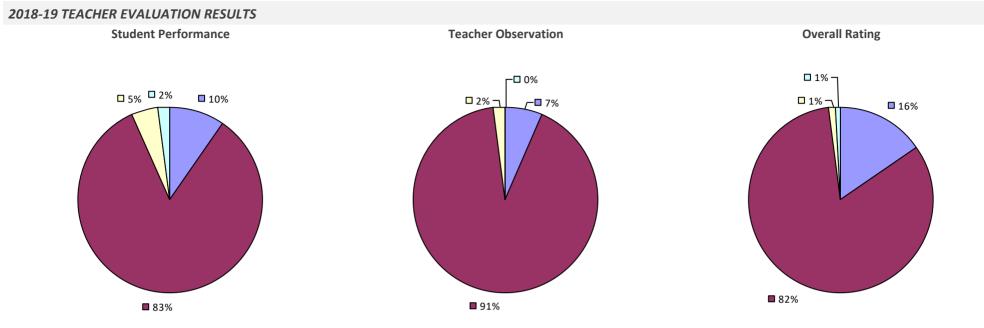

EVALUATION RESULTS

60%

Student Performance

┌□ 0%

-🗆 0%



Overall results not shown due to suppression\*

40%

## DELAWARE ACADEMY CSD AT DELHI

## 2018-19 TEACHER EVALUATION RESULTS



# DELAW-CHENANGO-MADISON-OTSEGO BOCES

### 2018-19 TEACHER EVALUATION RESULTS



# **DEPEW UFSD**



# **DEPOSIT CSD**



# **DERUYTER CSD**





#### 2018-19 PRINCIPAL EVALUATION RESULTS NOT SUBMITTED

## **DOBBS FERRY UFSD**



# **DOLGEVILLE CSD**



# **DOVER UFSD**



# **DOWNSVILLE CSD**



# **DRYDEN CSD**



# **DUANESBURG CSD**



## **DUNDEE CSD**

### 2018-19 TEACHER EVALUATION RESULTS



# **DUNKIRK CITY SD**





### 2018-19 PRINCIPAL EVALUATION RESULTS

Student performance results not shown due to suppression\*



**Principal School Visits** 



**Overall Rating** 

# **DUTCHESS BOCES**



# EAST AURORA UFSD

## 2018-19 TEACHER EVALUATION RESULTS



## EAST BLOOMFIELD CSD

### 2018-19 TEACHER EVALUATION RESULTS



# EAST GREENBUSH CSD



# EAST HAMPTON UFSD

## 2018-19 TEACHER EVALUATION RESULTS



# EAST IRONDEQUOIT CSD



# EAST ISLIP UFSD



## EAST MEADOW UFSD



### 2018-19 PRINCIPAL EVALUATION RESULTS

Student performance results not shown due to suppression\*



# EAST MORICHES UFSD

## 2018-19 TEACHER EVALUATION RESULTS



# EAST QUOGUE UFSD



# EAST RAMAPO CSD (SPRING VALLEY)





 Student Performance
 Principal School Visits
 Overall Rating

25%

# EAST ROCHESTER UFSD

### **2018-19 TEACHER EVALUATION RESULTS**

**Student Performance** 

Teacher observation results not shown due to suppression\*

Overall results not shown due to suppression\*



## EAST ROCKAWAY