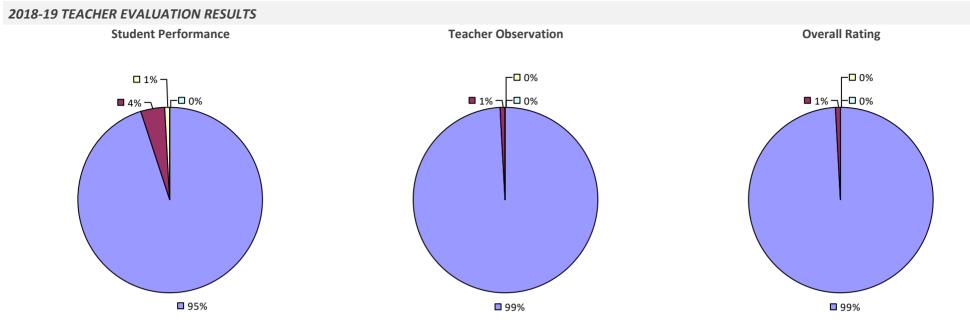

SD



# WAYNE CSD

### 2018-19 TEACHER EVALUATION RESULTS



### WAYNE-FINGER LAKES BOCES



2018-19 PRINCIPAL EVALUATION RESULTS

 Student Performance
 Principal School Visits
 Overall Rating

86%

# WEBSTER CSD



## WEEDSPORT CSD



## WELLS CSD



# WELLSVILLE CSD



## WEST BABYLON UFSD



## 2018-19 PRINCIPAL EVALUATION RESULTS







## WEST CANADA VALLEY CSD



## WEST GENESEE CSD

## 2018-19 TEACHER EVALUATION RESULTS



## WEST HEMPSTEAD UFSD



### 2018-19 PRINCIPAL EVALUATION RESULTS NOT SUBMITTED

## WEST IRONDEQUOIT CSD



## 2018-19 PRINCIPAL EVALUATION RESULTS





## WEST ISLIP UFSD

### **2018-19 TEACHER EVALUATION RESULTS**



## 2018-19 PRINCIPAL EVALUATION RESULTS

Student performance results not shown due to suppression\*





**Overall Rating** 

## WEST SENECA CSD



# WEST VALLEY CSD



# WESTBURY UFSD



## WESTCHESTER BOCES



## 2018-19 PRINCIPAL EVALUATION RESULTS



# WESTERN SUFFOLK BOCES



### 2018-19 PRINCIPAL EVALUATION RESULTS

Student Performance





# WESTFIELD CSD



# WESTHAMPTON BEACH UFSD



# WESTHILL CSD



## WESTMORELAND CSD



# WESTPORT CSD

## 2018-19 TEACHER EVALUATION RESULTS



## WHEATLAND-CHILI CSD



## WHEELERVILLE UFSD

## 2018-19 TEACHER EVALUATION RESULTS



## WHITE PLAINS CITY SD



#### 2018-19 PRINCIPAL EVALUATION RESULTS



Principal school visit results not shown due to suppression\* Overall results not shown due to suppression\*



# WHITEHALL CSD



## WHITESBORO CSD







Student Performance





**Principal School Visits** 

Overall results not shown due to suppression\*

# WHITESVILLE CSD



### 2018-19