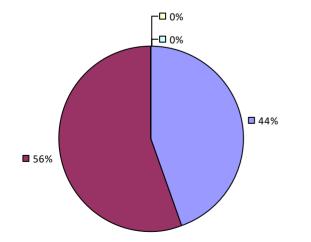

### 2018-19 PRINCIPAL EVALUATION RESULTS

**Principal School Visits** 

**Overall Rating** 