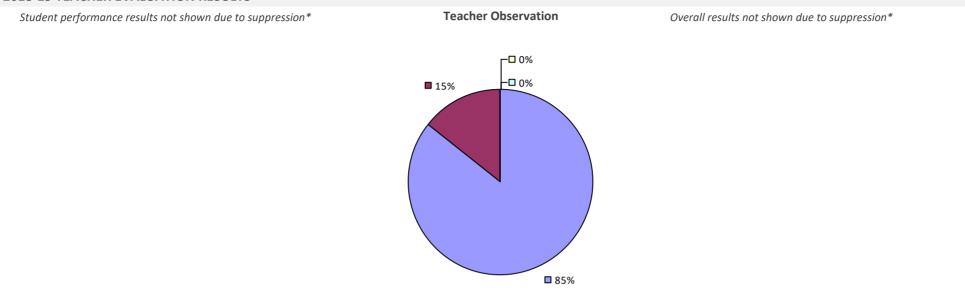

### 2018-19 TEACHER EVALUATION RESULTS

**Student Performance** 

Teacher observation results not shown due to suppression\*

Overall results not shown due to suppression\*