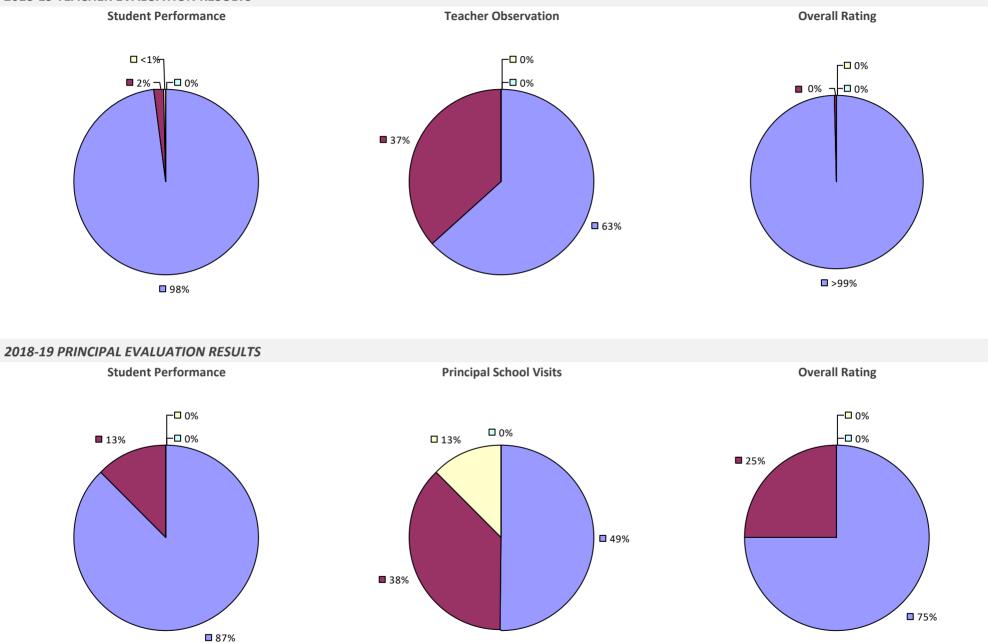

# **ALBANY CITY SD**

### 2018-19 PRINCIPAL EVALUATION RESULTS

**Principal School Visits** 

**Overall Rating** 