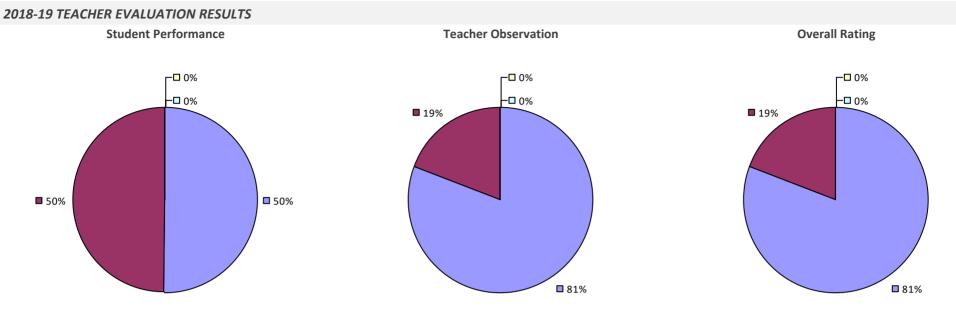

## 2018-19 TEACHER EVALUATION RESULTS **Student Performance Teacher Observation Overall Rating** ┌□ 0% □ 0% ┌□ 0% -0% -□ 0% 🗆 1% 🗆 ┌─□ 6% **1**9% 22% **1**78% **8**1% **9**3%