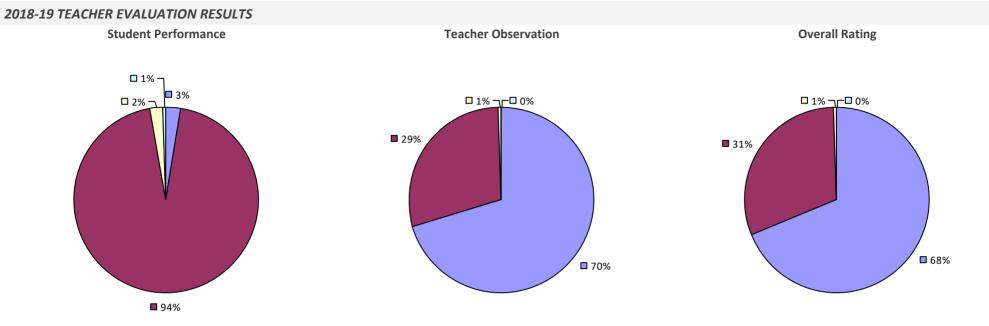

#### **2018-19 TEACHER EVALUATION RESULTS**

**Student Performance** 

Teacher observation results not shown due to suppression\*

Overall results not shown due to suppression\*