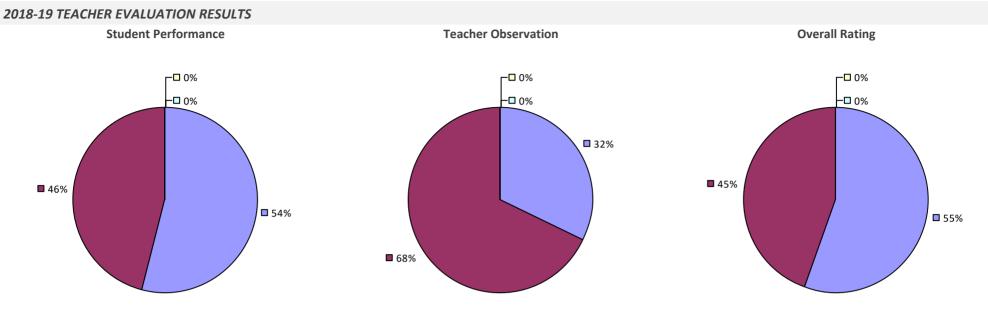

#### **2018-19 TEACHER EVALUATION RESULTS**

**Student Performance** 

Teacher observation results not shown due to suppression\*

Overall results not shown due to suppression\*