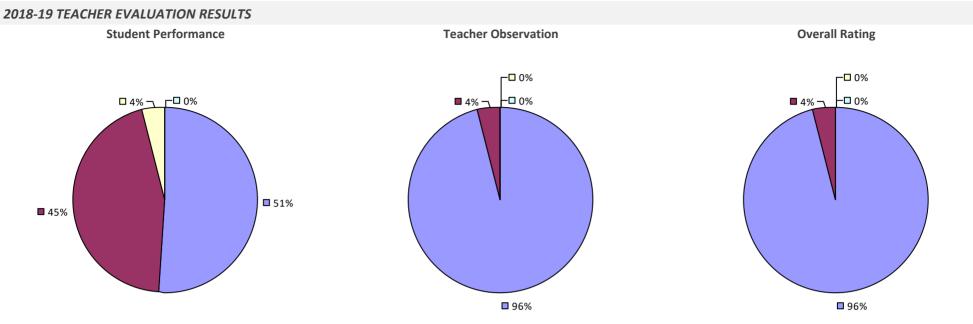

EVALUATION RESULTS

Student performance results not shown due to suppression\*



**Principal School Visits** 



**Overall Rating** 

**🗖** 86%

## LOWVILLE ACADEMY & CSD



## LYME CSD

2018-19 TEACHER EVALUATION RESULTS NOT SHOWN DUE TO SUPPRESSION\*

## LYNBROOK UFSD



### LYNCOURT UFSD



### 2018-19 PRINCIPAL EVALUATION RESULTS NOT SHOWN DUE TO SUPPRESSION\*

#### HIGHLY EFFECTIVE EFFECTIVE DEVELOPING INEFFECTIVE

# LYNDONVILLE CSD



### 2018-19 PRINCIPAL EVALUATION RESULTS NOT SHOWN DUE TO SUPPRESSION\*

#### HIGHLY EFFECTIVE EFFECTIVE DEVELOPING INEFFECTIVE

# LYONS CSD



### **MADISON CSD**



### 2018-19 PRINCIPAL EVALUATION RESULTS NOT SHOWN DUE TO SUPPRESSION\*

#### HIGHLY EFFECTIVE EFFECTIVE DEVELOPING INEFFECTIVE

## **MADISON-ONEIDA BOCES**



### MADRID-WADDINGTON CSD



# **MAHOPAC CSD**



### 2018-19 PRINCIPAL EVALUATION RESULTS

Student performance results not shown due to suppression\*



### MAINE-ENDWELL CSD

### 2018-19 TEACHER EVALUATION RESULTS



## **MALONE CSD**

#### 2018-19 TEACHER EVALUATION RESULTS



#### 2018-19 PRINCIPAL EVALUATION RESULTS

Student Performance

Principal school visit results not shown due to suppression\* Overall results not shown due to suppression\*



## **MALVERNE UFSD**



## MAMARONECK UFSD

# 

### 2018-19 PRINCIPAL EVALUATION RESULTS

Student performance results not shown due to suppression\*



# MANCHESTER-SHORTSVILLE CSD (RED JACK

### 2018-19 TEACHER EVALUATION RESULTS



## **MANHASSET UFSD**

#### 2018-19 TEACHER EVALUATION RESULTS



# **MARATHON CSD**

#### 2018-19 TEACHER EVALUATION RESULTS



# MARCE