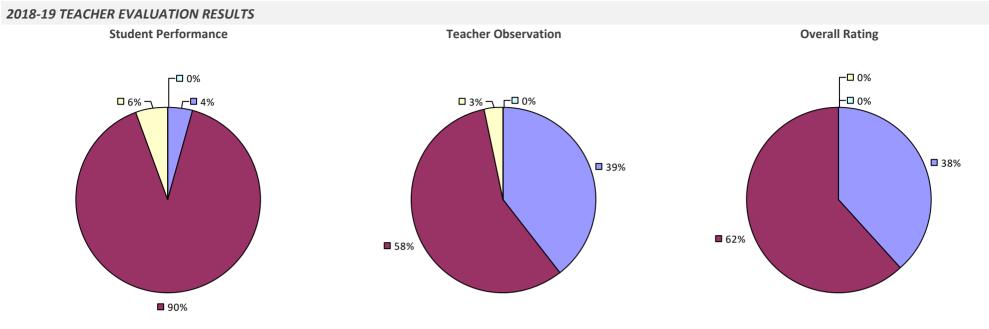

Performance** 

Teacher observation results not shown due to suppression\*

Overall results not shown due to suppression\*



# **NEWFANE CSD**

### 2018-19 TEACHER EVALUATION RESULTS



# **NEWFIELD CSD**



# NIAGARA FALLS CITY SD







## NIAGARA-WHEATFIELD CSD

#### 2018-19 TEACHER EVALUATION RESULTS



# **NISKAYUNA CSD**



**0**87%

## NORTH BABYLON UFSD

### **2018-19 TEACHER EVALUATION RESULTS**



2018-19 PRINCIPAL EVALUATION RESULTS



## NORTH BELLMORE UFSD

## 2018-19 TEACHER EVALUATION RESULTS



# NORTH COLLINS CSD

## 2018-19 TEACHER EVALUATION RESULTS



# NORTH COLONIE CSD



# NORTH GREENBUSH COMN SD (WILLIAMS)

2018-19 TEACHER EVALUATION RESULTS NOT SHOWN DUE TO SUPPRESSION\*

## NORTH MERRICK UFSD

#### 2018-19 TEACHER EVALUATION RESULTS



# NORTH ROSE-WOLCOTT CSD



# NORTH SALEM CSD

## 2018-19 TEACHER EVALUATION RESULTS

**Student Performance** 

Teacher observation results not shown due to suppression\*

Overall results not shown due to suppression\*



# **NORTH SHORE CSD**

## 2018-19 TEACHER EVALUATION RESULTS

**Student Performance** 

*Teacher observation results not shown due to suppression\** 

Overall results not shown due to suppression\*



# NORTH SYRACUSE CSD



## 2018-19 PRINCIPAL EVALUATION RESULTS

Student performance results not shown due to suppression\*



## NORTH TONAWANDA CITY SD





## NORTH WARREN CSD



# NORTHEAST CSD



## NORTHEASTERN CLINTON CSD



## NORTHERN ADIRONDACK CSD



# NORTHPORT-EAST NORTHPORT UFSD



# NORTHVILLE CSD



# **NORWICH CITY SD**



## NORWOOD-NORFOLK CSD



## NY MILLS UFSD



## 2018-19 PRIN