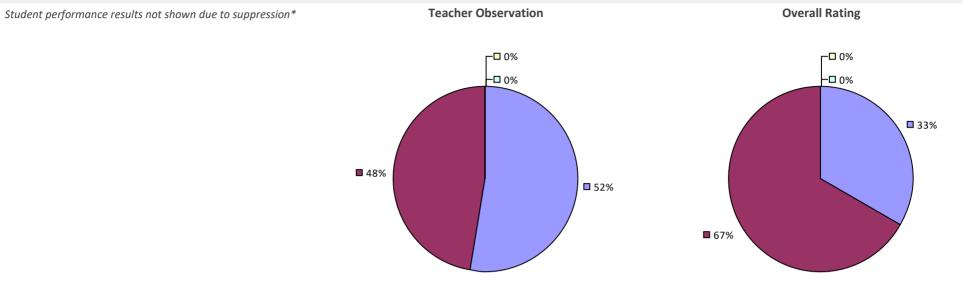

### 2018-19 TEACHER EVALUATION RESULTS

**Student Performance** 

Teacher observation results not shown due to suppression\*

Overall results not shown due to suppression\*