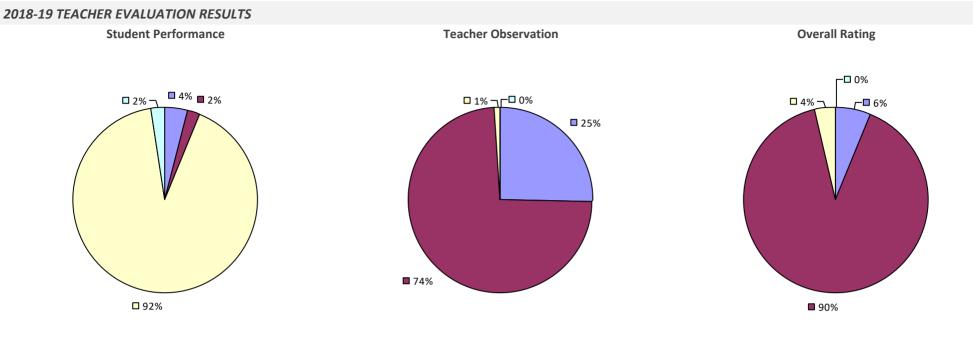

# 2018-19 TEACHER EVALUATION RESULTS **Student Performance Teacher Observation Overall Rating** ┌─□ 0% □ 0% ┌─□ 0% -0% -0% □ 4% ¬ ┌─□ 2% **1**9% 20% ■ 80% **8**1% **9**4%