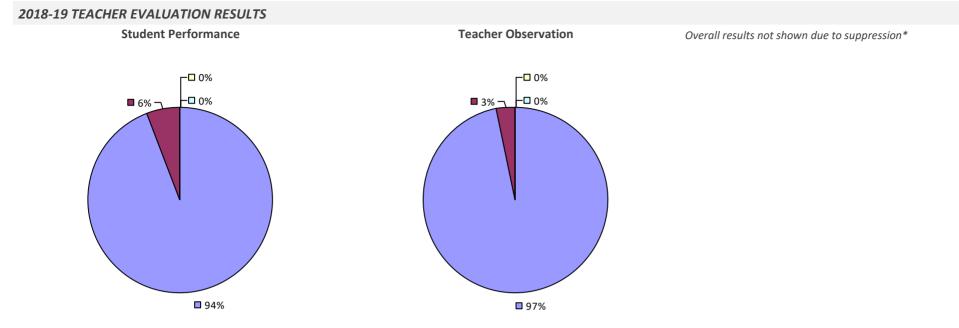

#### **2018-19 TEACHER EVALUATION RESULTS**

**Student Performance** 

Teacher observation results not shown due to suppression\*

Overall results not shown due to suppression\*