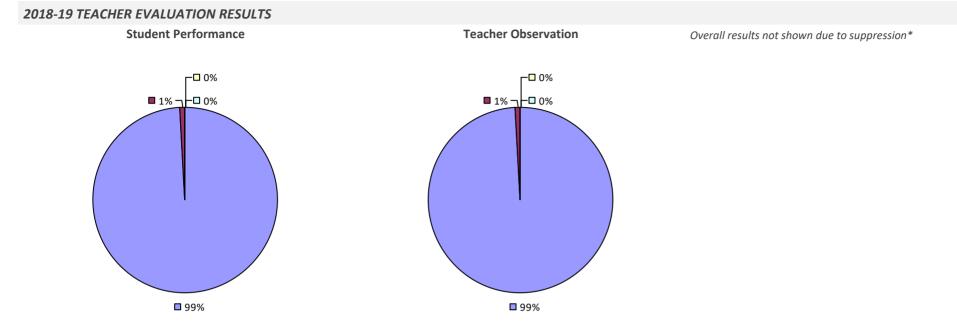

#### **2018-19 TEACHER EVALUATION RESULTS**

**Student Performance** 

Teacher observation results not shown due to suppression\*

Overall results not shown due to suppression\*