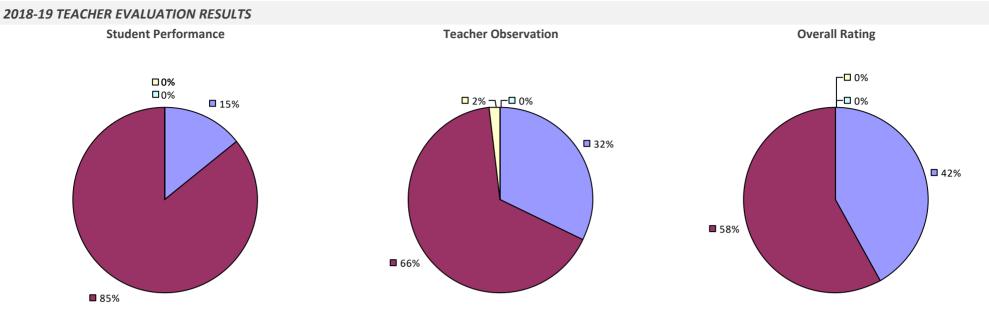

# 2018-19 TEACHER EVALUATION RESULTS **Student Performance Teacher Observation Overall Rating** 🗖 0% · ┌□ 0% **□** 0% ¬ □ 1% ¬ ■ 1% ¬ - □ 0% **1**5% **8**4% **9**9% **9**9%