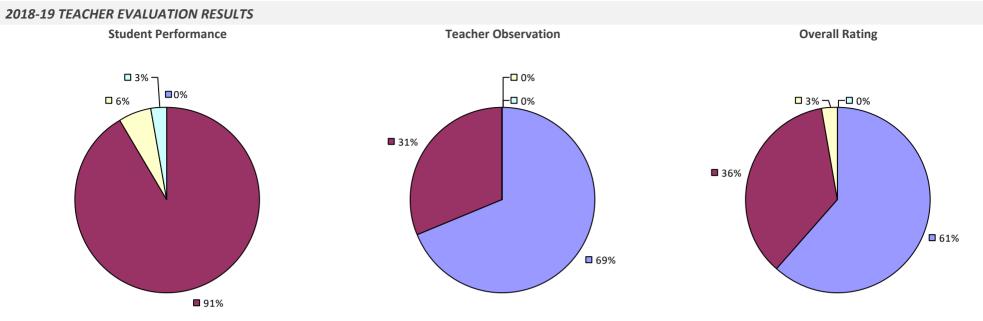

t Performance Teacher Observation** ┌─□ 0% ┌─□ 0% ┌□ 0% -🗆 0% -🗖 0% □<1%<sub>1</sub> **------6**% **3**1% **3**3% 67% 69% **9**4%

#### 2018-19 PRINCIPAL EVALUATION RESULTS

Student performance results not shown due to suppression\*



### SOUTH HUNTINGTON UFSD



#### 2018-19 PRINCIPAL EVALUATION RESULTS

Student performance results not shown due to suppression\*

**Principal School Visits** 

Overall results not shown due to suppression\*



## SOUTH JEFFERSON CSD



### SOUTH KORTRIGHT CSD

#### 2018-19 TEACHER EVALUATION RESULTS



## SOUTH LEWIS CSD

#### 2018-19 TEACHER EVALUATION RESULTS

**0**92%

**Student Performance** 

□ 1% - <sup>□</sup> 2% ■ 5%

Teacher observation results not shown due to suppression\*

**Overall Rating** 



### SOUTH ORANGETOWN CSD



## SOUTH SENECA CSD



### SOUTHAMPTON UFSD



## SOUTHERN CAYUGA CSD

## 

## SOUTHOLD UFSD



## SOUTHWESTERN CSD AT JAMESTOWN



### SPACKENKILL UFSD



## SPENCERPORT CSD



## SPENCER-VAN ETTEN CSD



# **SPRINGS UFSD**

### 2018-19 TEACHER EVALUATION RESULTS



# SPRINGVILLE-GRIFFITH INST CSD



## **ST LAWRENCE-LEWIS BOCES**

#### 2018-19 TEACHER EVALUATION RESULTS



# **ST REGIS FALLS CSD**



# **STAMFORD CSD**



# **STARPOINT CSD**



# **STILLWATER CSD**



## STOCKBRIDGE VALLEY CSD

## **2018-19 TEACHER EVALUATION RESULTS**



# **SUFFERN CSD**



## 2018-19 PRINCIPAL EVALUATION RESULTS

Student performance results not shown due to suppression\*



# **SULLIVAN BOCES**



# SULLIVAN WEST CSD



## SUSQUEHANNA VALLEY CSD

## 2018-19 TEACHER EVALUATION RESULTS

Student Performance

Teacher observat