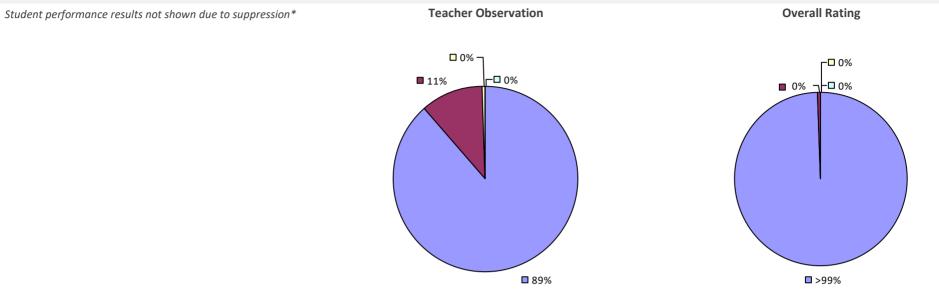

NASEN CSD**



## **ROXBURY CSD**

### 2018-19 TEACHER EVALUATION RESULTS



## **ROYALTON-HARTLAND CSD**



## **RUSH-HENRIETTA CSD**

### 2018-19 TEACHER EVALUATION RESULTS



### 2018-19 PRINCIPAL EVALUATION RESULTS



# **RYE CITY SD**



# **RYE NECK UFSD**



# SACHEM CSD



## SACKETS HARBOR CSD

### 2018-19 TEACHER EVALUATION RESULTS



## SAG HARBOR UFSD



#### 2018-19 PRINCIPAL EVALUATION RESULTS NOT SUBMITTED

2018-19 TEACHER EVALUATION RESULTS NOT SHOWN DUE TO SUPPRESSION\*

# SALAMANCA CITY SD



## SALEM CSD



## SALMON RIVER CSD



# SANDY CREEK CSD



## SARANAC CSD



# SARANAC LAKE CSD



## SARATOGA SPRINGS CITY SD



### 2018-19 PRINCIPAL EVALUATION RESULTS





# **SAUGERTIES CSD**



## SAUQUOIT VALLEY CSD



# SAYVILLE UFSD

### 2018-19 TEACHER EVALUATION RESULTS



# SCARSDALE UFSD



## SCHALMONT CSD



## **SCHENECTADY CITY SD**

### 2018-19 TEACHER EVALUATION RESULTS



# SCHENEVUS CSD



# SCHODACK CSD



# **SCHOHARIE CSD**



## SCHROON LAKE CSD



## SCHUYLERVILLE CSD



## SCIO CSD

#### 2018-19 TEACHER EVALUATION RESULTS

**Student Performance** 

Teacher observation results not shown due to suppression\*

Overall results not shown due to suppression\*



### SCOTIA-GLENVILLE CSD





83%

Overall results not shown due to suppression\*

## SEAFORD UFSD



## SENECA FALLS CSD



### **SEWANHAKA CENTRAL HS DISTRICT**

# 2018-19 TEACHER EVALUATION RESULTS **Student Performance Teacher Observation Overall Rating** 🗖 0% · ┌□ 0% **□** 0% ¬ □ 1% ¬ ■ 1% ¬ - □ 0% **1**5% **8**4% **9**9% **9**9%

#### 2018-19 PRINCIPAL EVALUATION RESULTS

Student pe