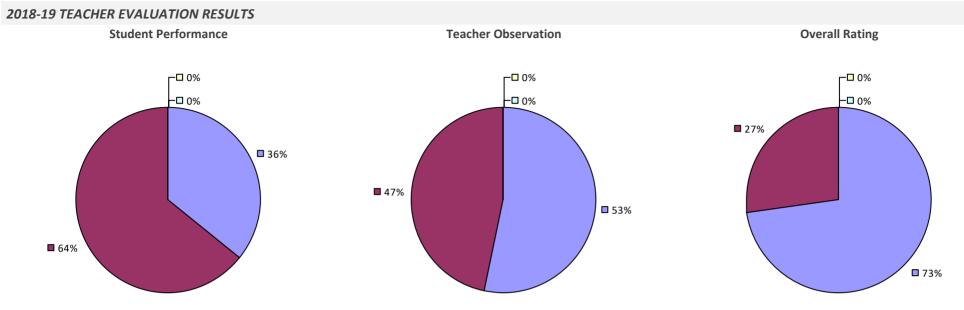

## 2018-19 TEACHER EVALUATION RESULTS **Student Performance Teacher Observation Overall Rating** ┌□ 0% □ 0% ┌□ 0% -0% -□ 0% 🗆 1% 🗆 ┌─□ 6% **1**9% 22% **1**78% **8**1% **9**3%