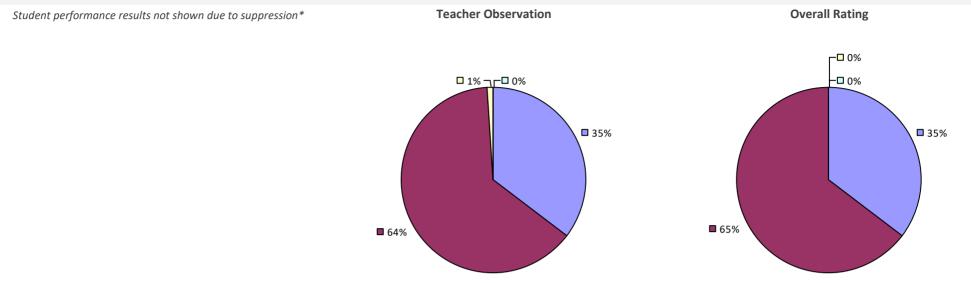

#### **2018-19 TEACHER EVALUATION RESULTS**

**Student Performance** 

Teacher observation results not shown due to suppression\*

Overall results not shown due to suppression\*