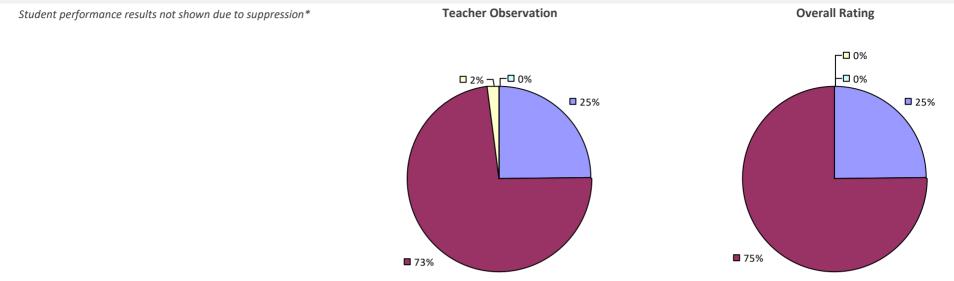

# **AFTON CSD**

## **AKRON CSD**

#### **2018-19 TEACHER EVALUATION RESULTS**

**Student Performance** 

Teacher observation results not shown due to suppression\*

Overall results not shown due to suppression\*