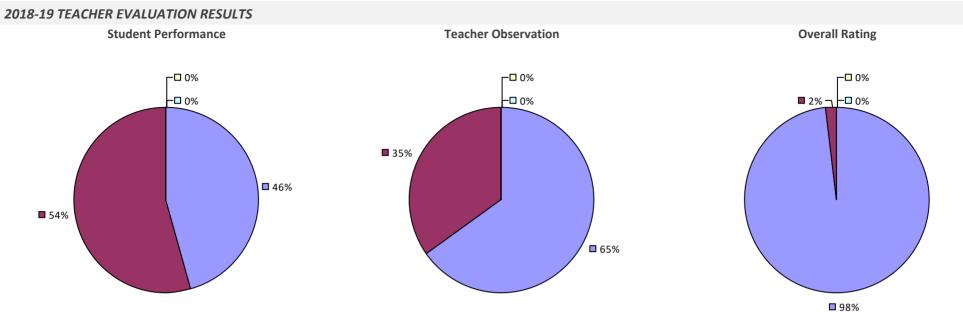

## 2018-19 TEACHER EVALUATION RESULTS **Student Performance Teacher Observation Overall Rating** ┌□ 0% □ 0% ┌□ 0% -0% -□ 0% 🗆 1% 🗆 ┌─□ 6% **1**9% 22% **1**78% **8**1% **9**3%