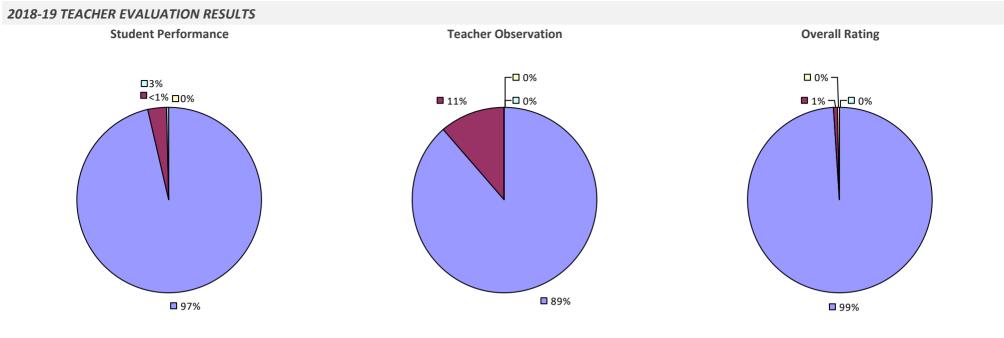

### 2018-19 PRINCIPAL EVALUATION RESULTS

**Principal School Visits** 

**Overall Rating** 