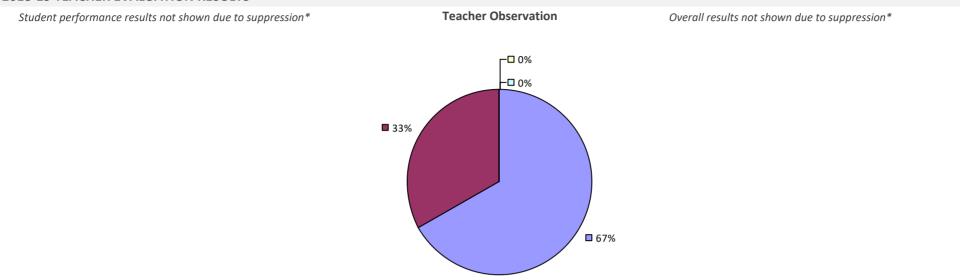

#### **2018-19 TEACHER EVALUATION RESULTS**

**Student Performance** 

Teacher observation results not shown due to suppression\*

Overall results not shown due to suppression\*