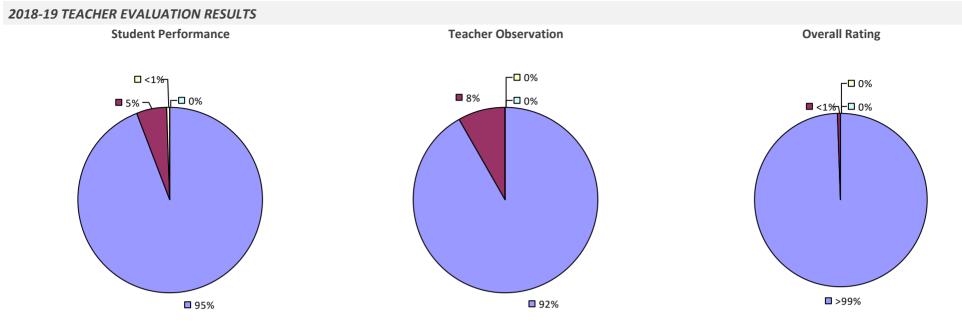

#### **2018-19 TEACHER EVALUATION RESULTS**

**Student Performance** 

Teacher observation results not shown due to suppression\*

Overall results not shown due to suppression\*