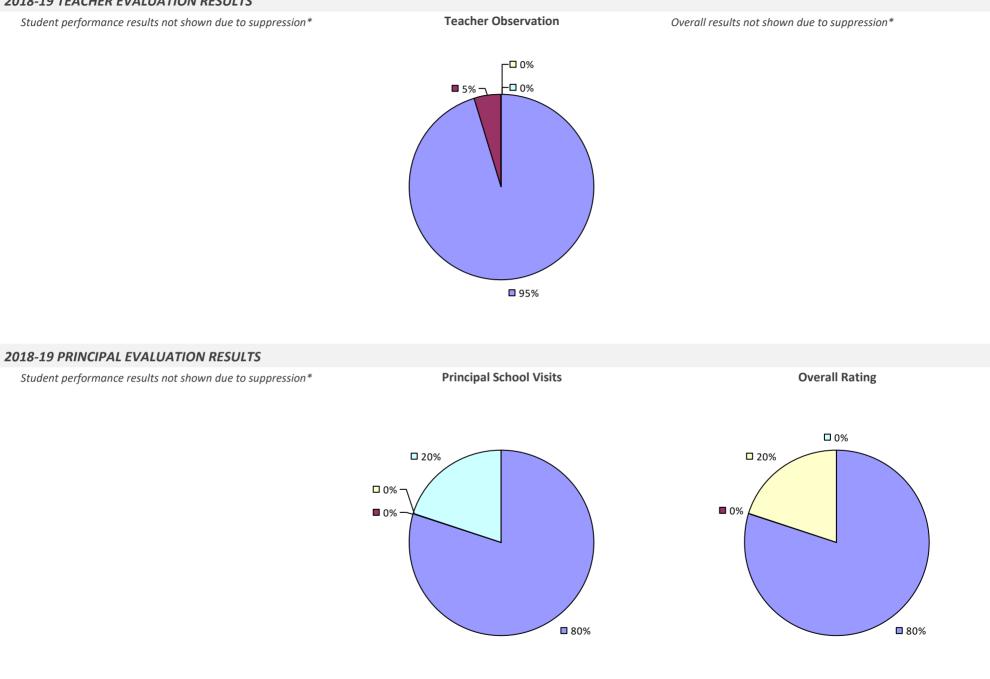

# **ADDISON CSD**

#### **2018-19 TEACHER EVALUATION RESULTS**

**Student Performance** 

Teacher observation results not shown due to suppression\*

Overall results not shown due to suppression\*