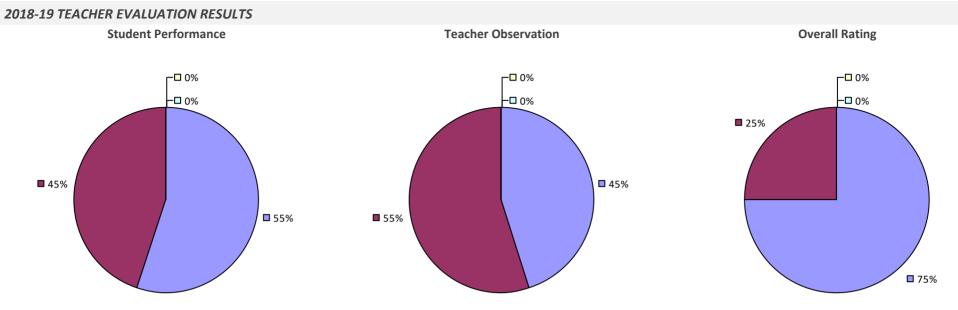

## 2018-19 TEACHER EVALUATION RESULTS **Student Performance Teacher Observation Overall Rating** ┌□ 0% □ 0% ┌□ 0% -0% -□ 0% 🗆 1% 🗆 ┌─□ 6% **1**9% 22% **1**78% **8**1% **9**3%