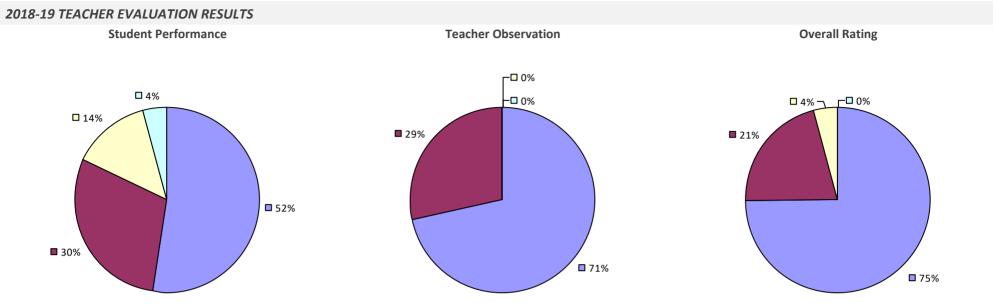

## **AKRON CSD**

#### **2018-19 TEACHER EVALUATION RESULTS**

**Student Performance** 

Teacher observation results not shown due to suppression\*

Overall results not shown due to suppression\*