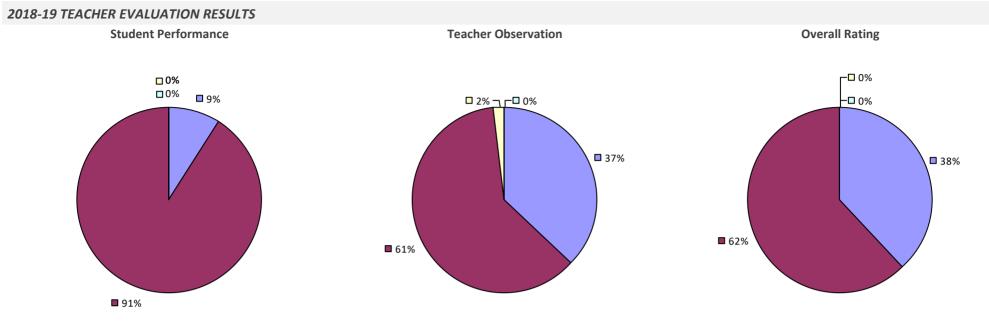

#### **2018-19 TEACHER EVALUATION RESULTS**

**Student Performance** 

Teacher observation results not shown due to suppression\*

Overall results not shown due to suppression\*