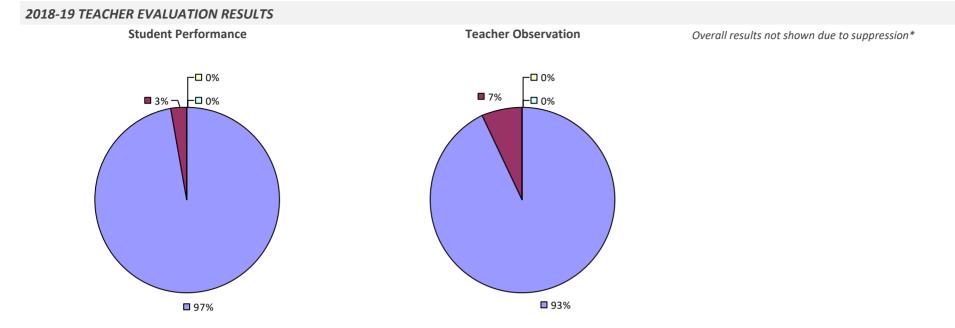

#### **2018-19 TEACHER EVALUATION RESULTS**

**Student Performance** 

Teacher observation results not shown due to suppression\*

Overall results not shown due to suppression\*