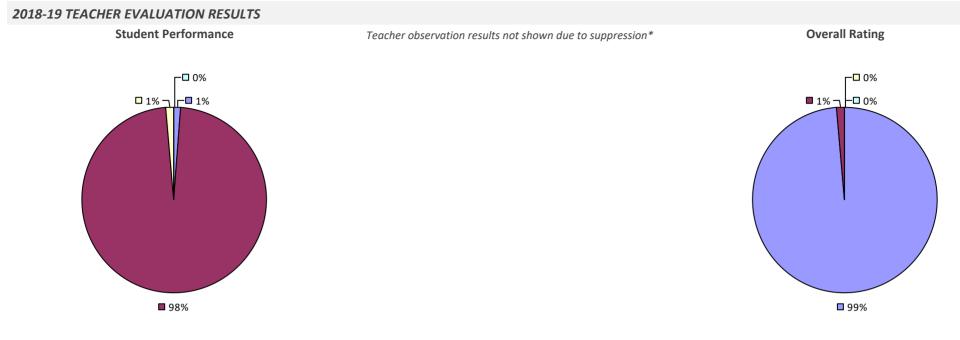

#### **2018-19 TEACHER EVALUATION RESULTS**

**Student Performance** 

Teacher observation results not shown due to suppression\*

Overall results not shown due to suppression\*