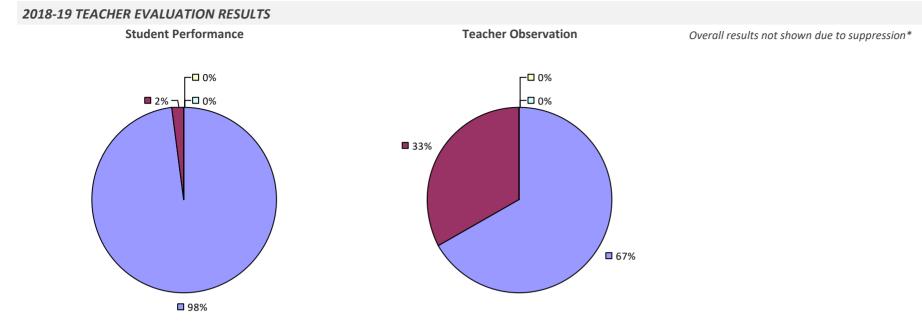

#### **2018-19 TEACHER EVALUATION RESULTS**

**Student Performance** 

Teacher observation results not shown due to suppression\*

Overall results not shown due to suppression\*