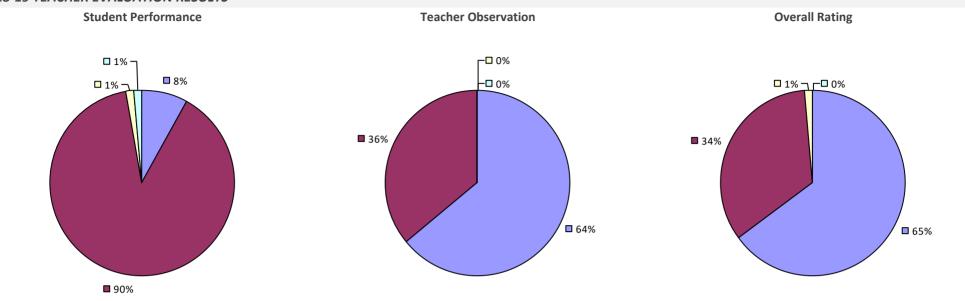

#### **2018-19 TEACHER EVALUATION RESULTS**

**Student Performance** 

Teacher observation results not shown due to suppression\*

Overall results not shown due to suppression\*