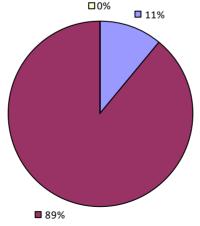

#### **2018-19 TEACHER EVALUATION RESULTS**

**Student Performance** 

Teacher observation results not shown due to suppression\*

Overall results not shown due to suppression\*