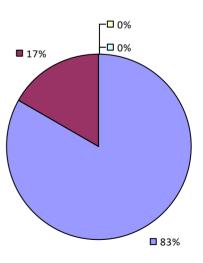

# **MONROE 2-ORLEANS BOCES**

**1**7%

Student Performance

┌□ 0%

-🗆 0%

**Principal School Visits** 

Overall results not shown due to suppression\*

**8**3%