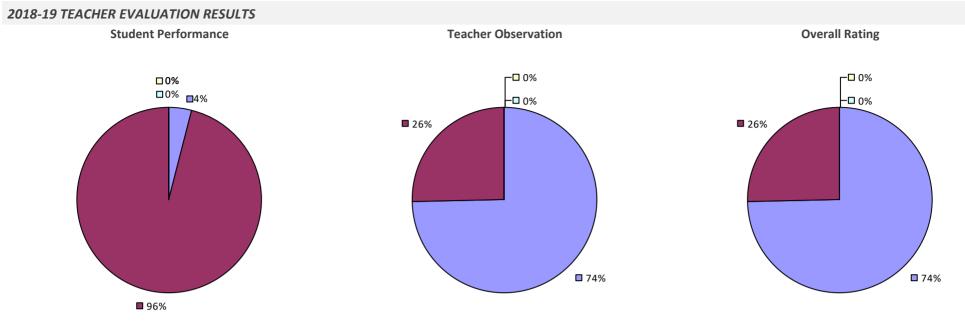

### 2018-19 TEACHER EVALUATION RESULTS **Overall Rating Student Performance Teacher Observation** ┌─□ 0% ┌─□ 0% ┌□ 0% -🗆 0% -🗖 0% □<1%<sub>1</sub> **------6**% **3**1% **3**3% 67% 69% **9**4%