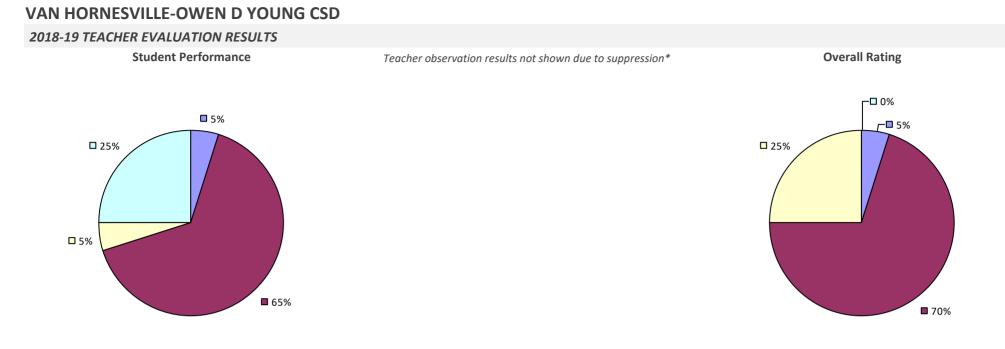

YTOWNS**

## 2018-19 TEACHER EVALUATION RESULTS



#### 2018-19 PRINCIPAL EVALUATION RESULTS



Overall results not shown due to suppression\*

# **ULSTER BOCES**



## UNADILLA VALLEY CSD



# **UNION SPRINGS CSD**



# **UNIONDALE UFSD**



### 2018-19 PRINCIPAL EVALUATION RESULTS







**Overall Rating** 

# **UNION-ENDICOTT CSD**



# **UTICA CITY SD**



2018-19 PRINCIPAL EVALUATION RESULTS **Student Performance Principal School Visits Overall Rating** ┍─□ 0% □0% □0% 0% □0% -0% **1**5% **1**5% **1**5% **8**5% **8**5% **8**5%

# VALHALLA UFSD



# VALLEY CSD (MONTGOMERY)



### **VALLEY STREAM 13 UFSD**

### 2018-19 TEACHER EVALUATION RESULTS



### **VALLEY STREAM 24 UFSD**

### 2018-19 TEACHER EVALUATION RESULTS



### VALLEY STREAM 30 UFSD



# VALLEY STREAM CENTRAL HS DISTRICT





# **VESTAL CSD**



# **VICTOR CSD**



### 2018-19 PRINCIPAL EVALUATION RESULTS



# **VOORHEESVILLE CSD**



2018-19 TEACHER EVALUATION RESULTS NOT SHOWN DUE TO SUPPRESSION\*

### WALLKILL CSD

#### **2018-19 TEACHER EVALUATION RESULTS**



2018-19 PRINCIPAL EVALUATION RESULTS



# WALTON CSD



# WANTAGH UFSD



# WAPPINGERS CSD

### **2018-19 TEACHER EVALUATION RESULTS**







## WARRENSBURG CSD



# WARSAW CSD



### WARWICK VALLEY CSD



# WASHING-SARA-WAR-HAMLTN-ESSEX BOCES

#### **2018-19 TEACHER EVALUATION RESULTS**



### WASHINGTONVILLE CSD



2018-19 PRINCIPAL EVALUATION RESULTS

**2**0%

Student Performance

┌□ 0%

-🗆 0%



**Principal School Visits** 

Overall results not shown due to suppression\*

**80%** 

### WATERFORD-HALFMOON UFSD



# WATERLOO CSD

### 2018-19 TEACH