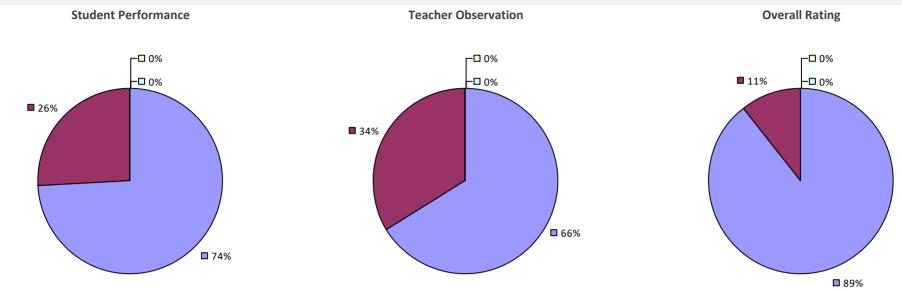

LLS CSD**

### 2018-19 TEACHER EVALUATION RESULTS



## **POLAND CSD**

#### 2018-19 TEACHER EVALUATION RESULTS



## **PORT BYRON CSD**



## **PORT CHESTER-RYE UFSD**



## PORT JEFFERSON UFSD

#### 2018-19 TEACHER EVALUATION RESULTS



## PORT JERVIS CITY SD



## PORT WASHINGTON UFSD



# **PORTVILLE CSD**

### 2018-19 TEACHER EVALUATION RESULTS

**Student Performance** 

Teacher observation results not shown due to suppression\*

Overall results not shown due to suppression\*



# **POTSDAM CSD**



## POUGHKEEPSIE CITY SD



### 2018-19 PRINCIPAL EVALUATION RESULTS NOT SUBMITTED

## PRATTSBURGH CSD



## **PULASKI CSD**



# **PUTNAM CSD**

#### 2018-19 TEACHER EVALUATION RESULTS



## PUTNAM VALLEY CSD



# PUTNAM-NORTHERN WESTCHESTER BOCES

#### 2018-19 TEACHER EVALUATION RESULTS



#### 2018-19 PRINCIPAL EVALUATION RESULTS

Student Performance

Principal school visit results not shown due to suppression\* Overall results not shown due to suppression\*



## QUEENSBURY UFSD



# QUESTAR III (R-C-G) BOCES





**5**0%



# QUOGUE UFSD

#### 2018-19 TEACHER EVALUATION RESULTS



## RANDOLPH ACAD UFSD



# **RANDOLPH CSD**



### **RAVENA-COEYMANS-SELKIRK CSD**

#### 2018-19 TEACHER EVALUATION RESULTS



# **RED CREEK CSD**



# **RED HOOK CSD**



## **REMSEN CSD**



## **REMSENBURG-SPEONK UFSD**



## **RENSSELAER CITY SD**



# **RHINEBECK CSD**



## **RICHFIELD SPRINGS CSD**

#### 2018-19 TEACHER EVALUATION RESULTS



## **RIPLEY CSD**



### 2018-19 PRINCIPAL EVALUATION RESULTS NOT SUBMITTED

# **RIVERHEAD CSD**





# **ROCHESTER CITY SD**

### **2018-19 TEACHE