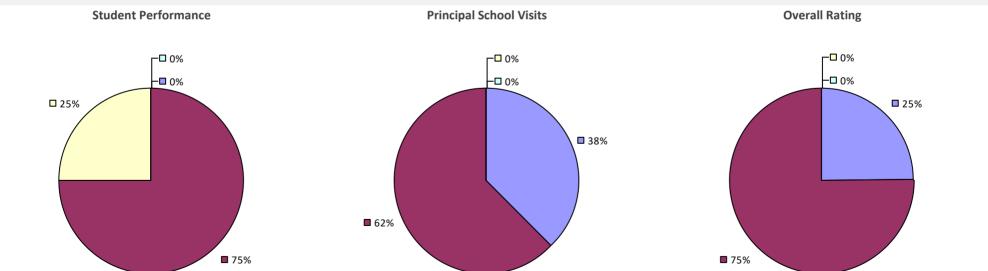

ot shown due to suppression\*



**Principal School Visits** 



**Overall Rating** 

## **FAYETTEVILLE-MANLIUS CSD**

#### 2018-19 TEACHER EVALUATION RESULTS



## **FILLMORE CSD**



## FIRE ISLAND UFSD

2018-19 TEACHER EVALUATION RESULTS NOT SHOWN DUE TO SUPPRESSION\*

## FISHERS ISLAND UFSD



## **FLORAL PARK-BELLEROSE UFSD**

#### 2018-19 TEACHER EVALUATION RESULTS



## **FLORIDA UFSD**



## FONDA-FULTONVILLE CSD



## **FORESTVILLE CSD**



# FORT ANN CSD



## FORT EDWARD UFSD



## FORT PLAIN CSD



## FRANKFORT-SCHUYLER CSD



## **FRANKLIN CSD**



## FRANKLIN SQUARE UFSD



## FRANKLIN-ESSEX-HAMILTON BOCES



## FRANKLINVILLE CSD



#### 2018-19 PRINCIPAL EVALUATION RESULTS NOT SUBMITTED

# **FREDONIA CSD**



# **FREEPORT UFSD**



#### 2018-19 PRINCIPAL EVALUATION RESULTS



# **FREWSBURG CSD**



# **FRIENDSHIP CSD**



# **FRONTIER CSD**



**8**3%

# **FULTON CITY SD**



### 2018-19 PRINCIPAL EVALUATION RESULTS

Student performance results not shown due to suppression\*





# **GALWAY CSD**



# **GANANDA CSD**

### 2018-19 TEACHER EVALUATION RESULTS



# **GARDEN CITY UFSD**

### 2018-19 TEACHER EVALUATION RESULTS



### 2018-19 PRINCIPAL EVALUATION RESULTS

Student performance results not shown due to suppression\*



**Principal School Visits** 

Overall results not shown due to suppression\*

# **GARRISON UFSD**



# **GATES-CHILI CSD**

### 2018-19 TEACHER EVALUATION RESULTS



### 2018-19 PRINCIPAL EVALUATION RESULTS

Student performance results not shown due to suppression\*



# **GENERAL BROWN CSD**



## **GENESEE VALLEY BOCES**



# **GENESEE