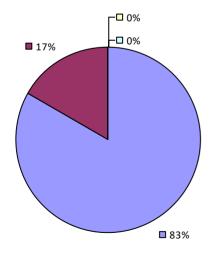

# **MONROE 2-ORLEANS BOCES**

**1**7%

Student Performance

┌□ 0%

-🗆 0%

**Principal School Visits** 

Overall results not shown due to suppression\*

**8**3%