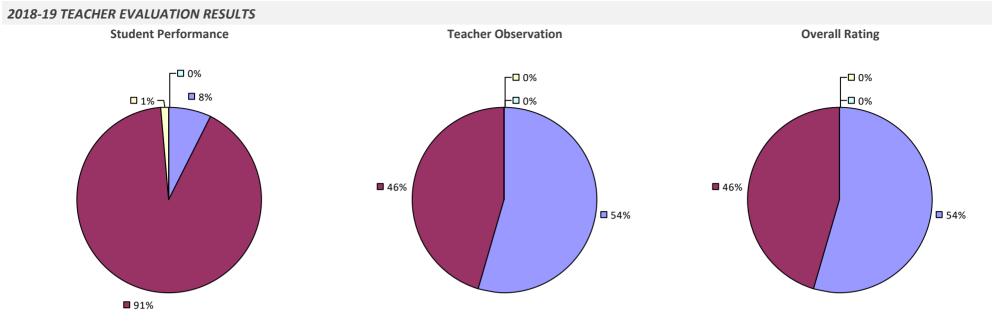

# 2018-19 TEACHER EVALUATION RESULTS **Student Performance Teacher Observation Overall Rating** ┌─□ 0% □ 0% ┌─□ 0% -0% -0% □ 4% ¬ ┌─□ 2% **1**9% 20% ■ 80% **8**1% **9**4%