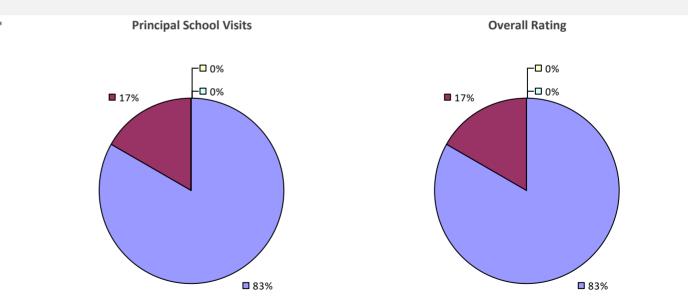

### 2018-19 PRINCIPAL EVALUATION RESULTS

**Principal School Visits** 

**Overall Rating** 