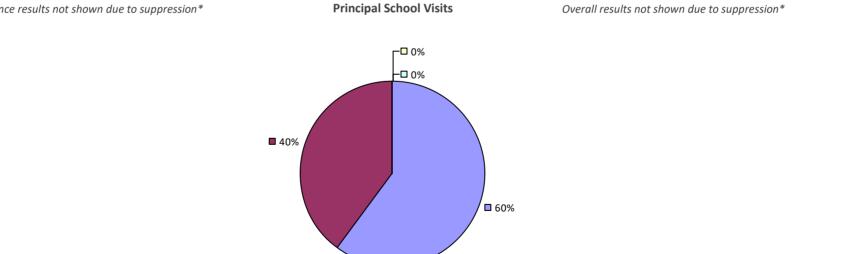

### 2018-19 PRINCIPAL EVALUATION RESULTS

## **DEER PARK UFSD**

**Principal School Visits** 

2018-19 PRINCIPAL EVALUATION RESULTS

60%

Student Performance

┌□ 0%

-🗆 0%

Overall results not shown due to suppression\*

40%