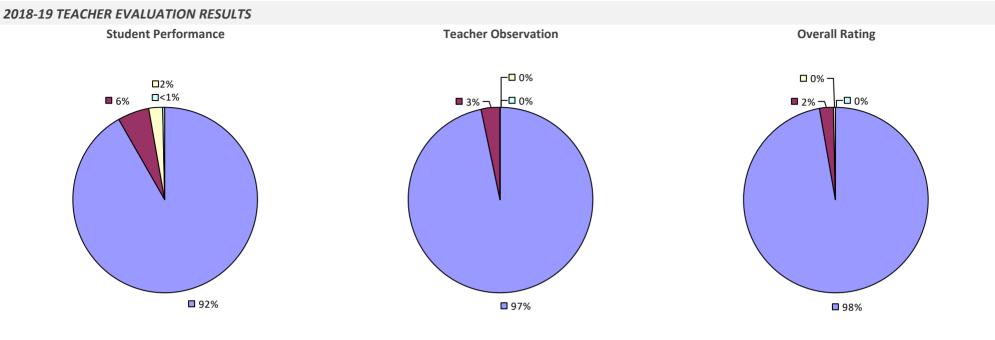

#### **2018-19 TEACHER EVALUATION RESULTS**

**Student Performance** 

Teacher observation results not shown due to suppression\*

Overall results not shown due to suppression\*