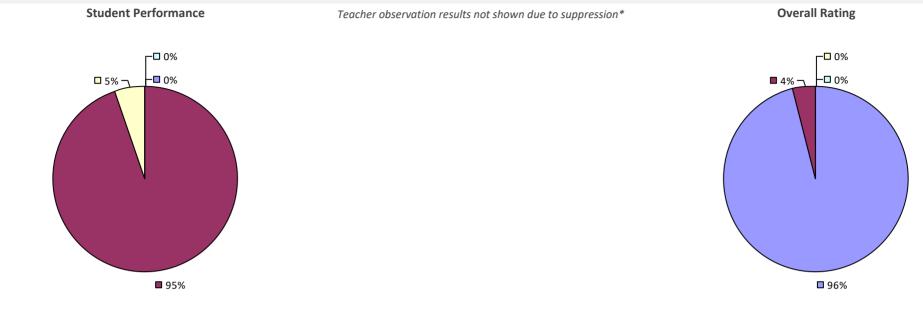

#### **2018-19 TEACHER EVALUATION RESULTS**

**Student Performance** 

Teacher observation results not shown due to suppression\*

Overall results not shown due to suppression\*