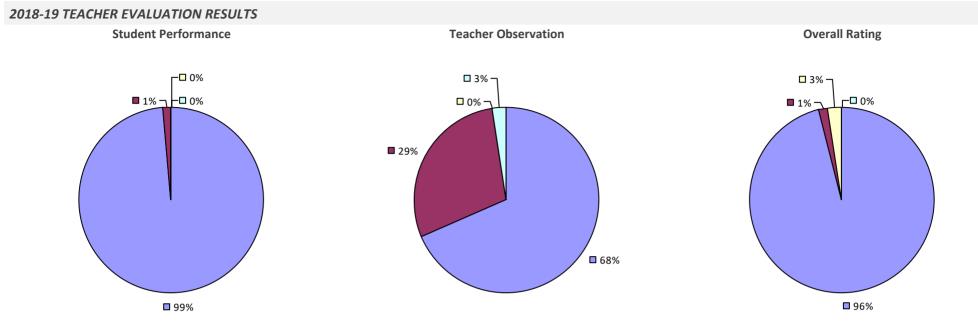

TEACHER EVALUATION RESULTS



### 2018-19 PRINCIPAL EVALUATION RESULTS



# **RYE CITY SD**



# **RYE NECK UFSD**



# SACHEM CSD



## SACKETS HARBOR CSD

### 2018-19 TEACHER EVALUATION RESULTS



## SAG HARBOR UFSD



#### 2018-19 PRINCIPAL EVALUATION RESULTS NOT SUBMITTED

2018-19 TEACHER EVALUATION RESULTS NOT SHOWN DUE TO SUPPRESSION\*

# SALAMANCA CITY SD



## SALEM CSD



## SALMON RIVER CSD



# SANDY CREEK CSD



## SARANAC CSD



# SARANAC LAKE CSD



## SARATOGA SPRINGS CITY SD



### 2018-19 PRINCIPAL EVALUATION RESULTS





# **SAUGERTIES CSD**



## SAUQUOIT VALLEY CSD



# SAYVILLE UFSD

### 2018-19 TEACHER EVALUATION RESULTS



# SCARSDALE UFSD



## SCHALMONT CSD



## **SCHENECTADY CITY SD**

### 2018-19 TEACHER EVALUATION RESULTS



# SCHENEVUS CSD



# SCHODACK CSD



# **SCHOHARIE CSD**



## SCHROON LAKE CSD



## SCHUYLERVILLE CSD



## SCIO CSD

#### 2018-19 TEACHER EVALUATION RESULTS

**Student Performance** 

Teacher observation results not shown due to suppression\*

Overall results not shown due to suppression\*



### SCOTIA-GLENVILLE CSD





83%

Overall results not shown due to suppression\*

## SEAFORD UFSD



## SENECA FALLS CSD



### **SEWANHAKA CENTRAL HS DISTRICT**

# 2018-19 TEACHER EVALUATION RESULTS **Student Performance Teacher Observation Overall Rating** 🗖 0% · ┌□ 0% **□** 0% ¬ □ 1% ¬ ■ 1% ¬ - □ 0% **1**5% **8**4% **9**9% **9**9%

#### 2018-19 PRINCIPAL EVALUATION RESULTS

Student performance results not shown due to suppression\*



### SHARON SPRINGS CSD



### SHELTER ISLAND UFSD



### SHENENDEHOWA CSD

#### 2018-19 TEACHER