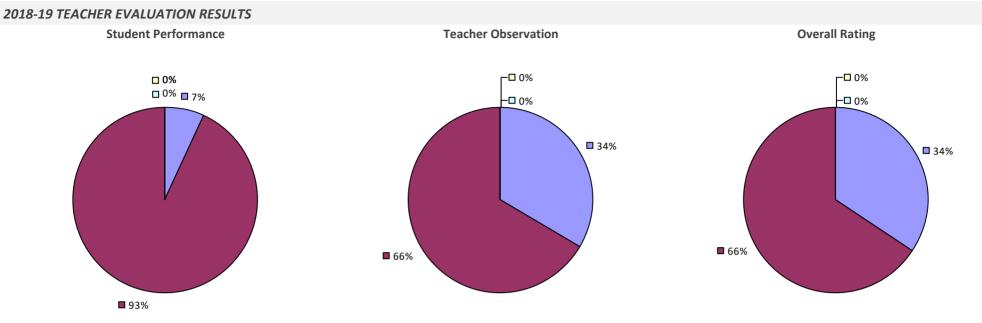

# 2018-19 TEACHER EVALUATION RESULTS **Student Performance Teacher Observation Overall Rating** 🗖 0% · ┌□ 0% **□** 0% ¬ □ 1% ¬ ■ 1% ¬ - □ 0% **1**5% **8**4% **9**9% **9**9%