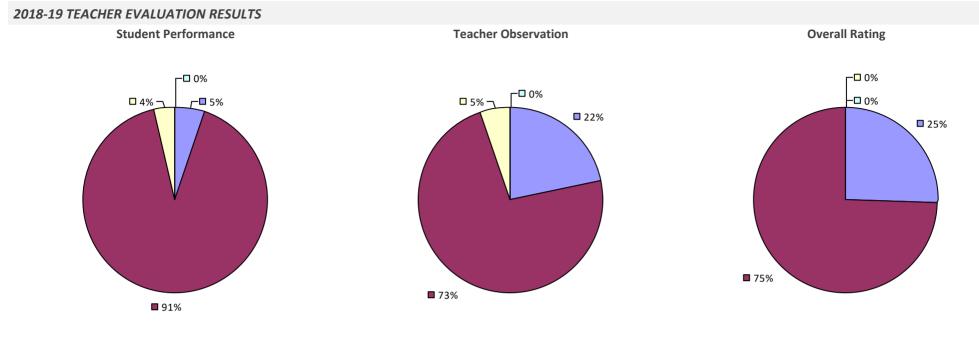

# 2018-19 TEACHER EVALUATION RESULTS Student performance results not shown due to suppression\* Teacher Observation Overall results not shown due to suppression\*

89%