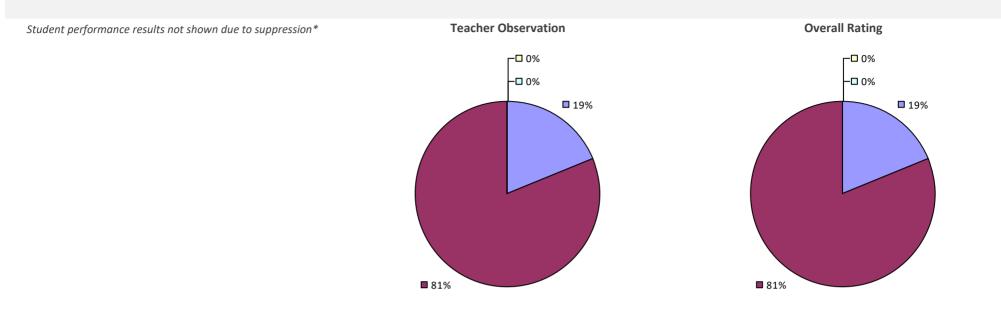

WAYNE-FINGER LAKES BOCES



2018-19 PRINCIPAL EVALUATION RESULTS

 Student Performance
 Principal School Visits
 Overall Rating

86%

# WEBSTER CSD



## WEEDSPORT CSD



## WELLS CSD



# WELLSVILLE CSD



## WEST BABYLON UFSD



## 2018-19 PRINCIPAL EVALUATION RESULTS







## WEST CANADA VALLEY CSD



## WEST GENESEE CSD

## 2018-19 TEACHER EVALUATION RESULTS



## WEST HEMPSTEAD UFSD



### 2018-19 PRINCIPAL EVALUATION RESULTS NOT SUBMITTED

## WEST IRONDEQUOIT CSD



## 2018-19 PRINCIPAL EVALUATION RESULTS





## WEST ISLIP UFSD

### **2018-19 TEACHER EVALUATION RESULTS**



## 2018-19 PRINCIPAL EVALUATION RESULTS

Student performance results not shown due to suppression\*





**Overall Rating** 

## WEST SENECA CSD



# WEST VALLEY CSD



# WESTBURY UFSD



## WESTCHESTER BOCES



## 2018-19 PRINCIPAL EVALUATION RESULTS



# WESTERN SUFFOLK BOCES



### 2018-19 PRINCIPAL EVALUATION RESULTS

Student Performance





# WESTFIELD CSD



# WESTHAMPTON BEACH UFSD



# WESTHILL CSD



## WESTMORELAND CSD



# WESTPORT CSD

## 2018-19 TEACHER EVALUATION RESULTS



## WHEATLAND-CHILI CSD



## WHEELERVILLE UFSD

## 2018-19 TEACHER EVALUATION RESULTS



## WHITE PLAINS CITY SD



#### 2018-19 PRINCIPAL EVALUATION RESULTS



Principal school visit results not shown due to suppression\* Overall results not shown due to suppression\*



# WHITEHALL CSD



## WHITESBORO CSD







Student Performance





**Principal School Visits** 

Overall results not shown due to suppression\*

# WHITESVILLE CSD



### 2018-19 PRINCIPAL EVALUATION RESULTS NOT SUBMITTED

## WHITNEY POINT CS