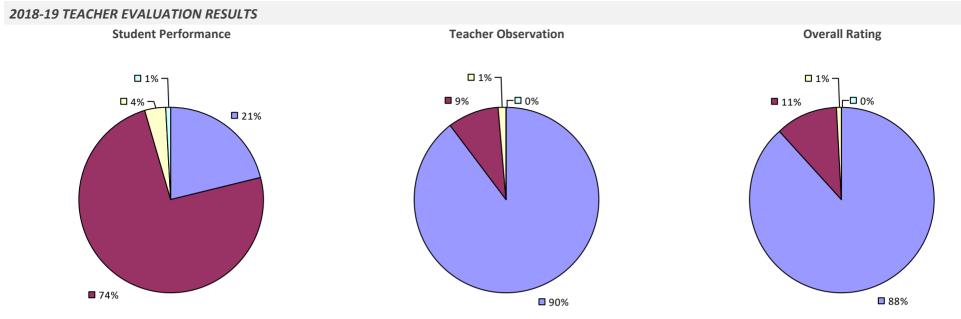

**



**80%** 

**80%** 

## **FABIUS-POMPEY CSD**



# **FAIRPORT CSD**



# FALCONER CSD



## FALLSBURG CSD



## FARMINGDALE UFSD



## 2018-19 PRINCIPAL EVALUATION RESULTS

Student performance results not shown due to suppression\*



**Principal School Visits** 



**Overall Rating** 

## **FAYETTEVILLE-MANLIUS CSD**

#### 2018-19 TEACHER EVALUATION RESULTS



## **FILLMORE CSD**



## FIRE ISLAND UFSD

2018-19 TEACHER EVALUATION RESULTS NOT SHOWN DUE TO SUPPRESSION\*

## FISHERS ISLAND UFSD



## **FLORAL PARK-BELLEROSE UFSD**

#### 2018-19 TEACHER EVALUATION RESULTS



## **FLORIDA UFSD**



## FONDA-FULTONVILLE CSD



## **FORESTVILLE CSD**



# FORT ANN CSD



## FORT EDWARD UFSD



## FORT PLAIN CSD



## FRANKFORT-SCHUYLER CSD



## **FRANKLIN CSD**



## FRANKLIN SQUARE UFSD



## FRANKLIN-ESSEX-HAMILTON BOCES



## FRANKLINVILLE CSD



#### 2018-19 PRINCIPAL EVALUATION RESULTS NOT SUBMITTED

# **FREDONIA CSD**



# **FREEPORT UFSD**



#### 2018-19 PRINCIPAL EVALUATION RESULTS



# **FREWSBURG CSD**



# **FRIENDSHIP CSD**



# **FRONTIER CSD**



**8**3%

# **FULTON CITY SD**



### 2018-19 PRINCIPAL EVALUATION RESULTS

Student performance results not shown due to suppression\*





# **GALWAY CSD**



# **GANANDA CSD**

### 2018-19 TEACHER EVALUATION RESULTS



# **GARDEN CITY UFSD**

### 2018-19 TEACHER EVALUATION RESULTS



### 2018-19 PRINCIPAL EVALUATION RESULTS

Student performance results not shown due to suppression\*



**Principal School Visits** 

Overall results not shown due to suppression\*

# **GARRISON UFSD**



# **GATES-CHILI CSD**

### 2018