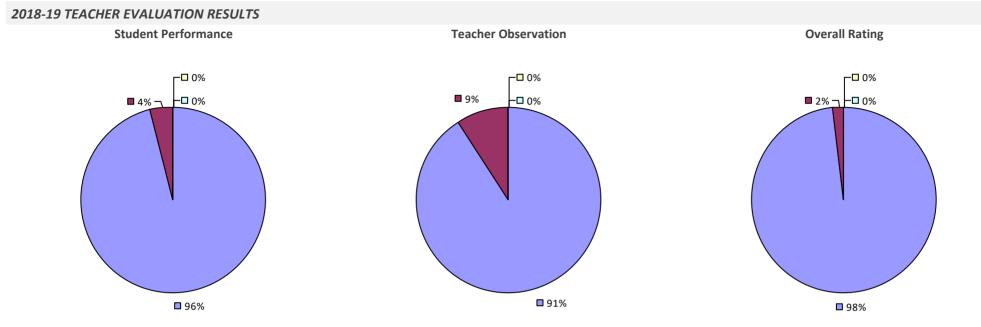

#### **2018-19 TEACHER EVALUATION RESULTS**

**Student Performance** 

Teacher observation results not shown due to suppression\*

Overall results not shown due to suppression\*