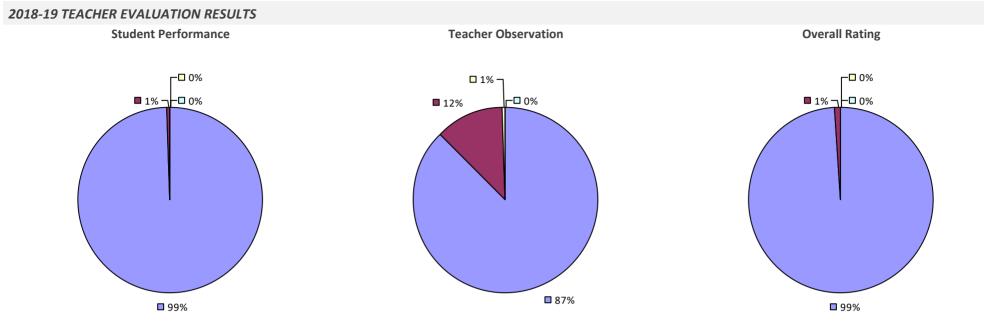

## 2018-19 TEACHER EVALUATION RESULTS **Student Performance Teacher Observation Overall Rating** ┌□ 0% □ 0% ┌□ 0% -0% -□ 0% 🗆 1% 🗆 ┌─□ 6% **1**9% 22% **1**78% **8**1% **9**3%