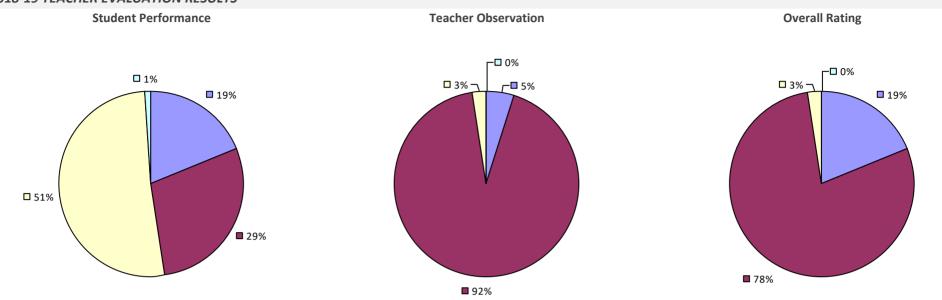

HARRISON CSD





#### 2018-19 PRINCIPAL EVALUATION RESULTS



Principal school visit results not shown due to suppression\* Overall results not shown due to suppression\*



# HARRISVILLE CSD

### 2018-19 TEACHER EVALUATION RESULTS



# HARTFORD CSD



### HASTINGS-ON-HUDSON UFSD



#### 2018-19 PRINCIPAL EVALUATION RESULTS NOT SUBMITTED

### HAUPPAUGE UFSD



# HAVERSTRAW-STONY POINT CSD (NORTH RO

### 2018-19 TEACHER EVALUATION RESULTS



### HAWTHORNE-CEDAR KNOLLS UFSD

#### 2018-19 TEACHER EVALUATION RESULTS

Student Performance

Teacher observation results not shown due to suppression\*

**Overall Rating** 



### **HEMPSTEAD UFSD**



### **HENDRICK HUDSON CSD**

#### 2018-19 TEACHER EVALUATION RESULTS



# HERK-FULTON-HAMILTON-OTSEGO BOCES

#### 2018-19 TEACHER EVALUATION RESULTS



#### 2018-19 PRINCIPAL EVALUATION RESULTS

Student performance results not shown due to suppression\*



# **HERKIMER CSD**



2018-19 TEACHER EVALUATION RESULTS NOT SHOWN DUE TO SUPPRESSION\*

# **HERRICKS UFSD**

#### 2018-19 TEACHER EVALUATION RESULTS



#### 2018-19 PRINCIPAL EVALUATION RESULTS



# **HEUVELTON CSD**



## **HEWLETT-WOODMERE UFSD**



#### 2018-19 PRINCIPAL EVALUATION RESULTS

Student performance results not shown due to suppression\*



## **HICKSVILLE UFSD**



Student performance results not shown due to suppression\*



Overall results not shown due to suppression\*



# **HIGHLAND CSD**



## HIGHLAND FALLS CSD



## **HILTON CSD**



#### 2018-19 PRINCIPAL EVALUATION RESULTS



\* Data is suppressed if 100% of teachers/principals received the same rating or if