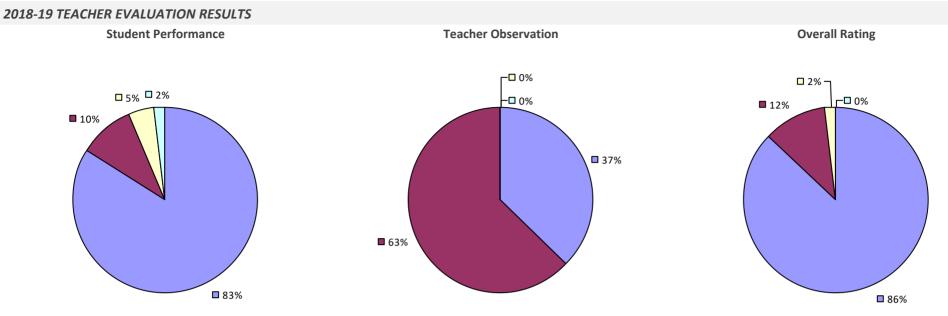

#### **2018-19 TEACHER EVALUATION RESULTS**

**Student Performance** 

Teacher observation results not shown due to suppression\*

Overall results not shown due to suppression\*