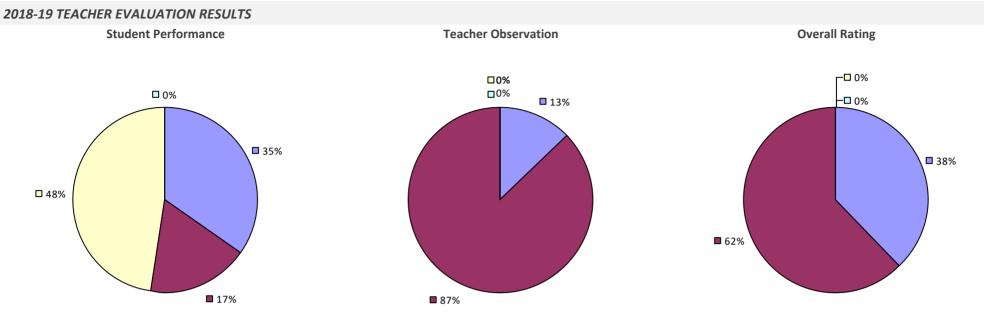

# 2018-19 TEACHER EVALUATION RESULTS **Student Performance Teacher Observation Overall Rating** ┌─□ 0% □ 0% ┌─□ 0% -0% -0% □ 4% ¬ ┌─□ 2% **1**9% 20% ■ 80% **8**1% **9**4%