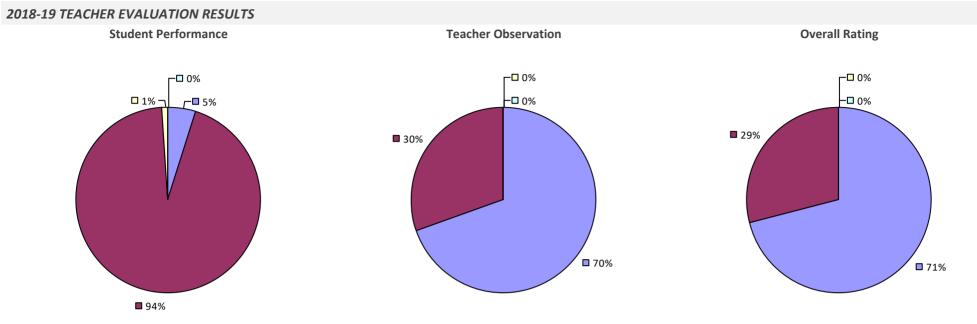

#### **2018-19 TEACHER EVALUATION RESULTS**

**Student Performance** 

Teacher observation results not shown due to suppression\*

Overall results not shown due to suppression\*