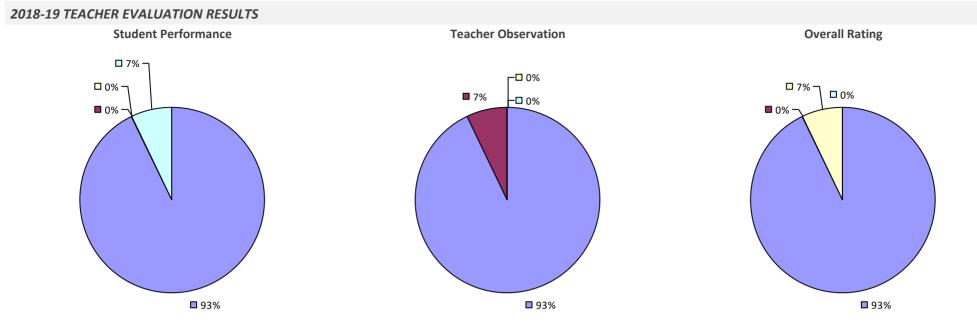

## 2018-19 TEACHER EVALUATION RESULTS **Student Performance Teacher Observation Overall Rating** ┌□ 0% □ 0% ┌□ 0% -0% -□ 0% 🗆 1% 🗆 ┌─□ 6% **1**9% 22% **1**78% **8**1% **9**3%