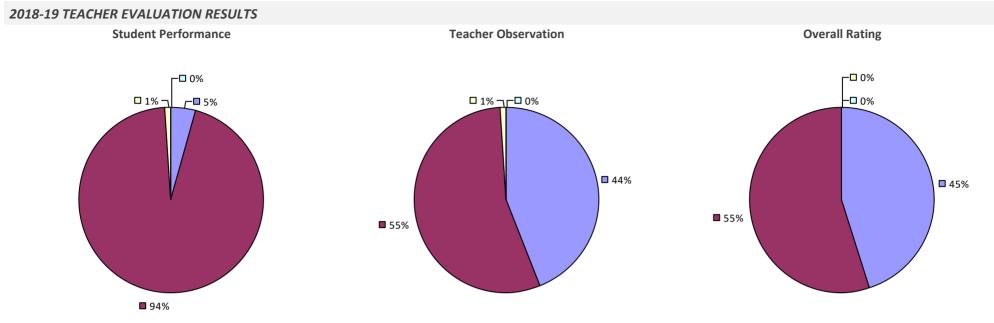

## 2018-19 TEACHER EVALUATION RESULTS **Student Performance Teacher Observation Overall Rating** ┌□ 0% □ 0% ┌□ 0% -0% -□ 0% 🗆 1% 🗆 ┌─□ 6% **1**9% 22% **1**78% **8**1% **9**3%