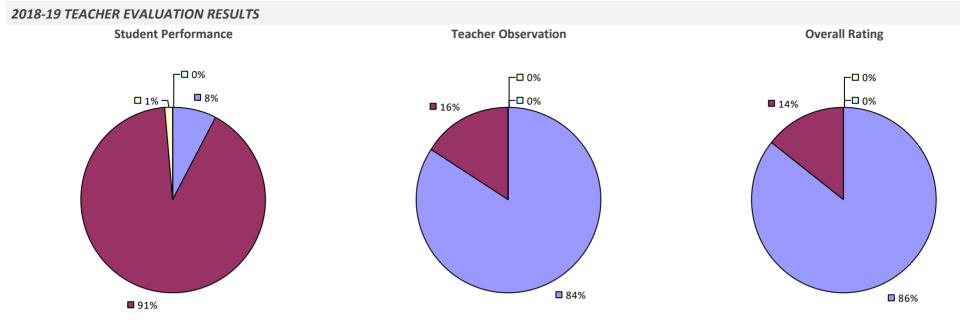

BOCES**



# SULLIVAN WEST CSD



## SUSQUEHANNA VALLEY CSD

## 2018-19 TEACHER EVALUATION RESULTS

Student Performance

Teacher observation results not shown due to suppression\*

**Overall Rating** 



# SWEET HOME CSD



# SYOSSET CSD

#### 2018-19 TEACHER EVALUATION RESULTS



# SYRACUSE CITY SD



82%

# **TACONIC HILLS CSD**



# THOUSAND ISLANDS CSD



# THREE VILLAGE CSD



# **TICONDEROGA CSD**



# **TIOGA CSD**



## **TOMPKINS-SENECA-TIOGA BOCES**



# **TONAWANDA CITY SD**



# TOWN OF WEBB UFSD



# **TRI-VALLEY CSD**



# **TROY CITY SD**



2018-19 PRINCIPAL EVALUATION RESULTS

**1**4%

Student Performance

┌□ 0%

-🗆 0%

**🗖** 86%



Overall results not shown due to suppression\*

## **TRUMANSBURG CSD**



## **TUCKAHOE COMN SD**



# **TUCKAHOE UFSD**



# **TULLY CSD**



# **TUPPER LAKE CSD**



# **TUXEDO UFSD**

### 2018-19 TEACHER EVALUATION RESULTS



# **UFSD-TARRYTOWNS**

## 2018-19 TEACHER EVALUATION RESULTS



#### 2018-19 PRINCIPAL EVALUATION RESULTS



Overall results not shown due to suppression\*

# **ULSTER BOCES**



## UNADILLA VALLEY CSD



# **UNION SPRINGS CSD**



# **UNIONDALE UFSD**



### 2018-19 PRINCIPAL EVALUATION RESULTS







**Overall Rating** 

# **UNION-ENDICOTT CSD**



# **UTICA CITY SD**



2018-19 PRINCIPAL EVALUATION RESULTS **Student Performance Principal School Visits Overall Rating** ┍─□ 0% □0% □0% 0% □0% -0% **1**5% **1**5% **1**5% **8**5% **8**5% **8**5%

# VALHALLA UFSD



# VALLEY CSD (MONTGOMERY)



### **VALLEY STREAM 13 UFSD**

### 2018-19 TEACHER EVALUATION RESULTS



### **VALLEY STREAM 24 UFSD**

### 2018-