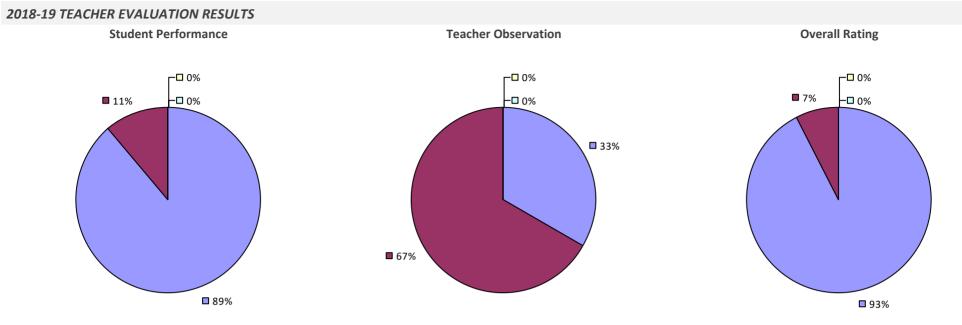

NCIPAL EVALUATION RESULTS



# **RYE CITY SD**



# **RYE NECK UFSD**



# SACHEM CSD



## SACKETS HARBOR CSD

### 2018-19 TEACHER EVALUATION RESULTS



## SAG HARBOR UFSD



#### 2018-19 PRINCIPAL EVALUATION RESULTS NOT SUBMITTED

2018-19 TEACHER EVALUATION RESULTS NOT SHOWN DUE TO SUPPRESSION\*

# SALAMANCA CITY SD



## SALEM CSD



## SALMON RIVER CSD



# SANDY CREEK CSD



## SARANAC CSD



# SARANAC LAKE CSD



## SARATOGA SPRINGS CITY SD



### 2018-19 PRINCIPAL EVALUATION RESULTS





# **SAUGERTIES CSD**



## SAUQUOIT VALLEY CSD



# SAYVILLE UFSD

### 2018-19 TEACHER EVALUATION RESULTS



# SCARSDALE UFSD



## SCHALMONT CSD



## **SCHENECTADY CITY SD**

### 2018-19 TEACHER EVALUATION RESULTS



# SCHENEVUS CSD



# SCHODACK CSD



# **SCHOHARIE CSD**



## SCHROON LAKE CSD



## SCHUYLERVILLE CSD



## SCIO CSD

#### 2018-19 TEACHER EVALUATION RESULTS

**Student Performance** 

Teacher observation results not shown due to suppression\*

Overall results not shown due to suppression\*



### SCOTIA-GLENVILLE CSD





83%

Overall results not shown due to suppression\*

## SEAFORD UFSD



## SENECA FALLS CSD



### **SEWANHAKA CENTRAL HS DISTRICT**

# 2018-19 TEACHER EVALUATION RESULTS **Student Performance Teacher Observation Overall Rating** 🗖 0% · ┌□ 0% **□** 0% ¬ □ 1% ¬ ■ 1% ¬ - □ 0% **1**5% **8**4% **9**9% **9**9%

#### 2018-19 PRINCIPAL EVALUATION RESULTS

Student performance results not shown due to suppression\*



### SHARON SPRINGS CSD



### SHELTER ISLAND UFSD



### SHENENDEHOWA CSD

#### 2018-19 TEACHER EVALUATION RESULTS



#### 2018-19 PRINCIPAL