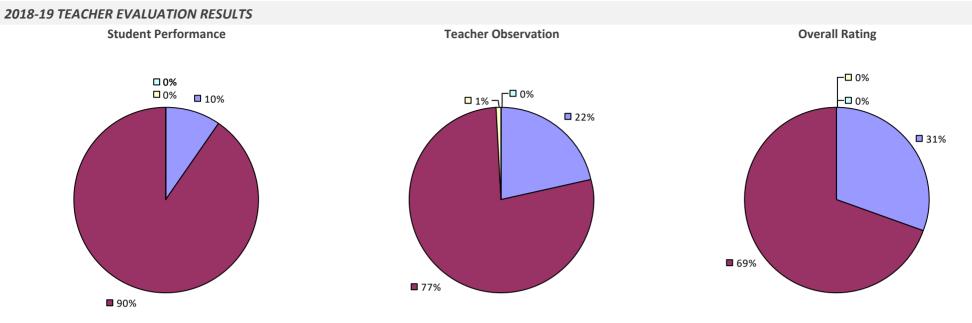

TEACHER EVALUATION RESULTS

**Student Performance** 

Teacher observation results not shown due to suppression\*

Overall results not shown due to suppression\*



### SCOTIA-GLENVILLE CSD





83%

Overall results not shown due to suppression\*

## SEAFORD UFSD



## SENECA FALLS CSD



### **SEWANHAKA CENTRAL HS DISTRICT**

# 2018-19 TEACHER EVALUATION RESULTS **Student Performance Teacher Observation Overall Rating** 🗖 0% · ┌□ 0% **□** 0% ¬ □ 1% ¬ ■ 1% ¬ - □ 0% **1**5% **8**4% **9**9% **9**9%

#### 2018-19 PRINCIPAL EVALUATION RESULTS

Student performance results not shown due to suppression\*



### SHARON SPRINGS CSD



### SHELTER ISLAND UFSD



### SHENENDEHOWA CSD

#### 2018-19 TEACHER EVALUATION RESULTS



#### 2018-19 PRINCIPAL EVALUATION RESULTS



### SHERBURNE-EARLVILLE CSD



## SHERMAN CSD



#### 2018-19 PRINCIPAL EVALUATION RESULTS NOT SUBMITTED

## SHERRILL CITY SD



#### 2018-19 PRINCIPAL EVALUATION RESULTS



### SHOREHAM-WADING RIVER CSD



### SIDNEY CSD



## SILVER CREEK CSD



## SKANEATELES CSD



## **SMITHTOWN CSD**



#### 2018-19 PRINCIPAL EVALUATION RESULTS



Principal school visit results not shown due to suppression\* Overall results not shown due to suppression\*



### **SODUS CSD**



## **SOLVAY UFSD**



### **SOMERS CSD**



## SOUTH COLONIE CSD



## SOUTH COUNTRY CSD

## 

#### 2018-19 PRINCIPAL EVALUATION RESULTS



### SOUTH GLENS FALLS CSD

### 2018-19 TEACHER EVALUATION RESULTS **Overall Rating Student Performance Teacher Observation** ┌─□ 0% ┌─□ 0% ┌□ 0% -🗆 0% -🗖 0% □<1%<sub>1</sub> **------6**% **3**1% **3**3% 67% 69% **9**4