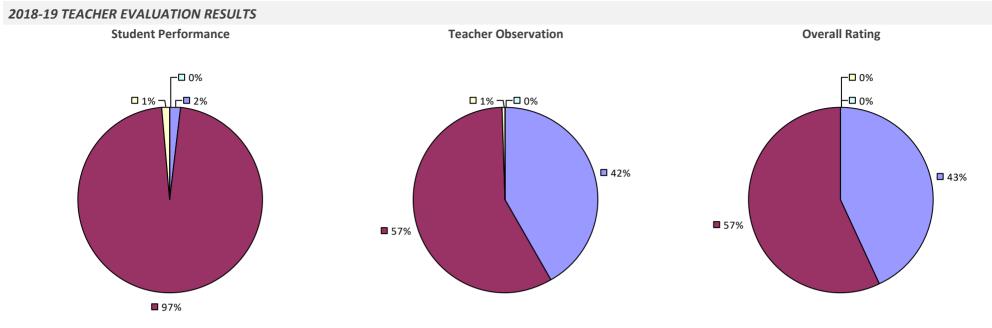

## 2018-19 TEACHER EVALUATION RESULTS **Student Performance Teacher Observation Overall Rating** ┌□ 0% □ 0% ┌□ 0% -0% -□ 0% 🗆 1% 🗆 ┌─□ 6% **1**9% 22% **1**78% **8**1% **9**3%