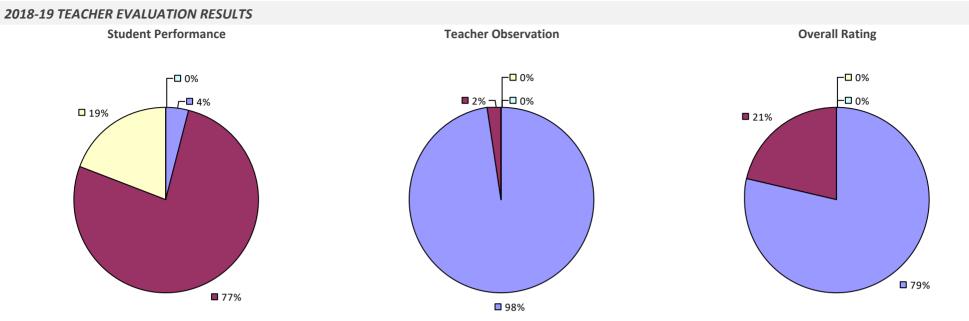

## 2018-19 TEACHER EVALUATION RESULTS **Student Performance Teacher Observation Overall Rating** ┌□ 0% □ 0% ┌□ 0% -0% -□ 0% 🗆 1% 🗆 ┌─□ 6% **1**9% 22% **1**78% **8**1% **9**3%