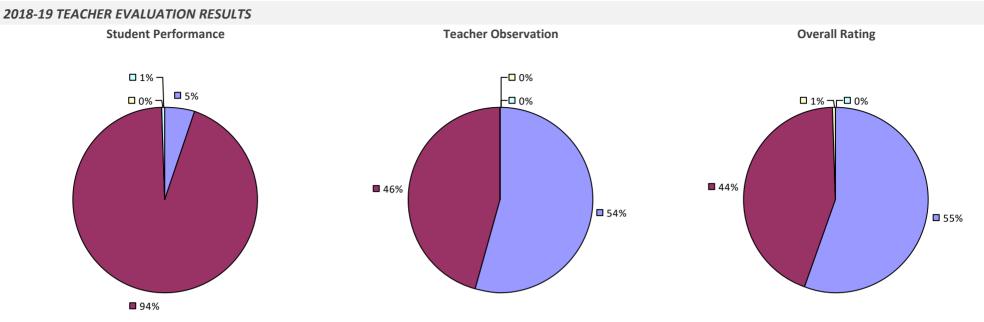

A-SLOAN UFSD

# 2018-19 TEACHER EVALUATION RESULTS **Student Performance Teacher Observation Overall Rating** ┌─□ 0% □ 0% ┌─□ 0% -0% -0% □ 4% ¬ ┌─□ 2% **1**9% 20% ■ 80% **8**1% **9**4%

# **CHENANGO FORKS CSD**

## 2018-19 TEACHER EVALUATION RESULTS



# **CHENANGO VALLEY CSD**



## **CHERRY VALLEY-SPRINGFIELD CSD**

### 2018-19 TEACHER EVALUATION RESULTS



# **CHESTER UFSD**



# **CHITTENANGO CSD**







# **CHURCHVILLE-CHILI CSD**



# **CINCINNATUS CSD**



# **CLARENCE CSD**



# **CLARKSTOWN CSD**



## 2018-19 PRINCIPAL EVALUATION RESULTS





# **CLEVELAND HILL UFSD**



# **CLIFTON-FINE CSD**



# **CLINTON CSD**



## **CLINTON-ESSEX-WARREN-WASHING BOCES**

#### 2018-19 TEACHER EVALUATION RESULTS



## CLYDE-SAVANNAH CSD



# **CLYMER CSD**



## COBLESKILL-RICHMONDVILLE CSD



# **COHOES CITY SD**



## **COLD SPRING HARBOR CSD**

## 2018-19 TEACHER EVALUATION RESULTS



## **COLTON-PIERREPONT CSD**

## 2018-19 TEACHER EVALUATION RESULTS



## **COMMACK UFSD**

#### 2018-19 TEACHER EVALUATION RESULTS



# **CONNETQUOT CSD**



## 2018-19 PRINCIPAL EVALUATION RESULTS





# **COOPERSTOWN CSD**



# **COPENHAGEN CSD**



# **COPIAGUE UFSD**



# **CORINTH CSD**



# **CORNING CITY SD**

## 2018-19 TEACHER EVALUATION RESULTS



# **CORNWALL CSD**

## 2018-19 TEACHER EVALUATION RESULTS



# **CORTLAND CITY SD**







# **COXSACKIE-ATHENS CSD**



## **CROTON-HARMON UFSD**



## 2018-19 PRINCIPAL EVALUATION RESULTS NOT SHOWN DUE TO SUPPRESSION\*

#### HIGHLY EFFECTIVE EFFECTIVE DEVELOPING INEFFECTIVE

# **CROWN POINT CSD**



# CUBA-RUSHFORD CSD



## 2018-19 PRIN