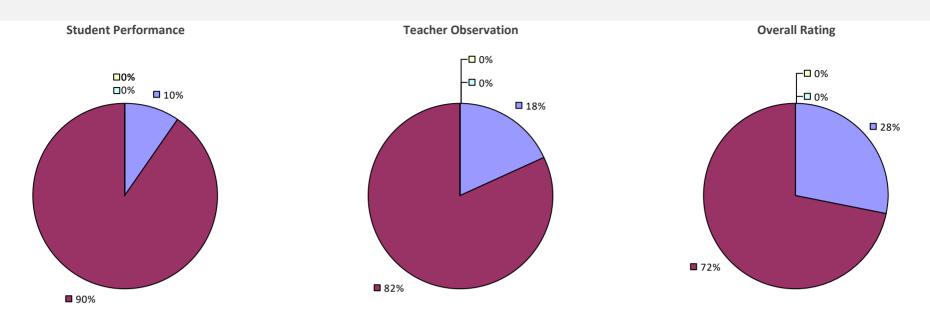

# **ALBION CSD**

# **ALDEN CSD**

# **ALEXANDER CSD**

### 2018-19 TEACHER EVALUATION RESULTS