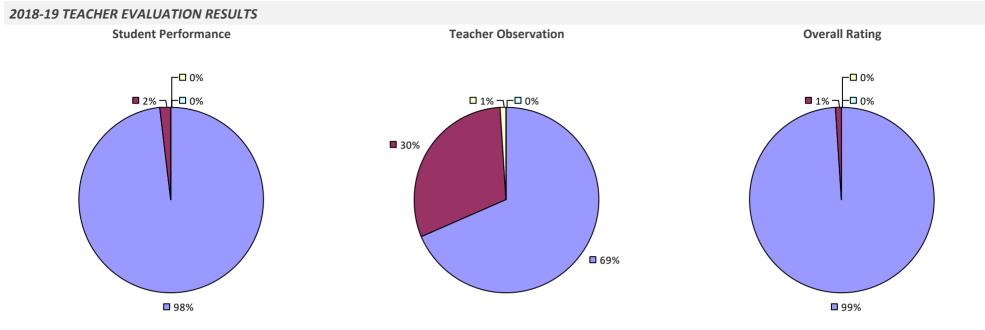

Overall results not shown due to suppression\*

# **MONROE 2-ORLEANS BOCES**





**1**7%

Student Performance

┌□ 0%

-🗆 0%



**Principal School Visits** 

Overall results not shown due to suppression\*

**8**3%

# MONROE-WOODBURY CSD



# **MONTAUK UFSD**

## 2018-19 TEACHER EVALUATION RESULTS



# **MONTICELLO CSD**





## 2018-19 PRINCIPAL EVALUATION RESULTS



# **MORAVIA CSD**



# **MORIAH CSD**



# **MORRIS CSD**



# **MORRISTOWN CSD**



# **MORRISVILLE-EATON CSD**



# **MOUNT MARKHAM CSD**



# **MT MORRIS CSD**



# **MT PLEASANT CSD**



# MT PLEASANT-BLYTHEDALE UFSD

2018-19 TEACHER EVALUATION RESULTS NOT SHOWN DUE TO SUPPRESSION\*

# MT PLEASANT-COTTAGE UFSD



# **MT SINAI UFSD**

## 2018-19 TEACHER EVALUATION RESULTS



# MT VERNON SCHOOL DISTRICT



# NANUET UFSD



# NAPLES CSD

2018-19 TEACHER EVALUATION RESULTS NOT SHOWN DUE TO SUPPRESSION\*

# **NASSAU BOCES**



# **NEW HARTFORD CSD**

## 2018-19 TEACHER EVALUATION RESULTS





## NEW HYDE PARK-GARDEN CITY PARK UFSD

#### 2018-19 TEACHER EVALUATION RESULTS

# **NEW LEBANON CSD**



# **NEW PALTZ CSD**



# **NEW ROCHELLE CITY SD**



## 2018-19 PRINCIPAL EVALUATION RESULTS NOT SUBMITTED

2018-19 TEACHER EVALUATION RESULTS NOT SHOWN DUE TO SUPPRESSION\*

# **NEWARK CSD**



## 2018-19 PRINCIPAL EVALUATION RESULTS

Student performance results not shown due to suppression\*



# **NEWARK VALLEY CSD**

#### 2018-19 TEACHER EVALUATION RESULTS



# **NEWBURGH CITY SD**



### 2018-19 PRINCIPAL EVALUATION RESULTS







# **NEWCOMB CSD**

#### **2018-19 TEACHER EVALUATION RESULTS**

**Student Performa