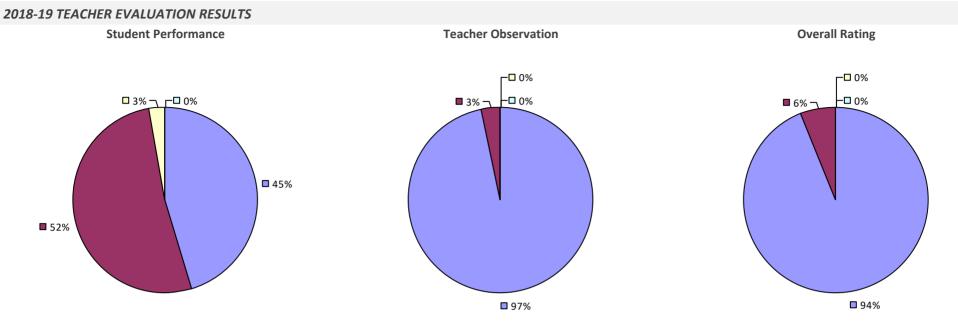

# 2018-19 TEACHER EVALUATION RESULTS **Student Performance Teacher Observation Overall Rating** ┌─□ 0% □ 0% ┌─□ 0% -0% -0% □ 4% ¬ ┌─□ 2% **1**9% 20% ■ 80% **8**1% **9**4%