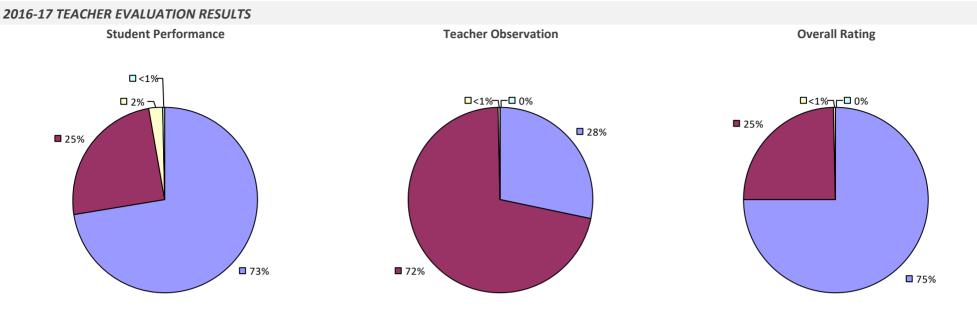

RESULTS

**2**0%

Student Performance

┌□ 0%

-🗆 0%



Overall results not shown due to suppression\*

**80%** 

### MONROE-WOODBURY CSD



## **MONTAUK UFSD**



#### 2016-17 PRINCIPAL EVALUATION RESULTS NOT SUBMITTED

# **MONTICELLO CSD**





2016-17 PRINCIPAL EVALUATION RESULTS



# **MORAVIA CSD**



# **MORIAH CSD**



# **MORRIS CSD**



## **MORRISTOWN CSD**



### **MORRISVILLE-EATON CSD**

### 2016-17 TEACHER EVALUATION RESULTS



## **MOUNT MARKHAM CSD**



# **MT MORRIS CSD**



## **MT PLEASANT CSD**



### MT PLEASANT-BLYTHEDALE UFSD

#### 2016-17 TEACHER EVALUATION RESULTS



### MT PLEASANT-COTTAGE UFSD



# **MT SINAI UFSD**



## MT VERNON SCHOOL DISTRICT

**4**9%

#### **2016-17 TEACHER EVALUATION RESULTS**



62%

### NANUET UFSD



# NAPLES CSD



# **NASSAU BOCES**



2016-17 PRINCIPAL EVALUATION RESULTS



## **NEW HARTFORD CSD**



### NEW HYDE PARK-GARDEN CITY PARK UFSD

## 

## **NEW LEBANON CSD**



# **NEW PALTZ CSD**



## **NEW ROCHELLE CITY SD**

### 2016-17 TEACHER EVALUATION RESULTS



#### 2016-17 PRINCIPAL EVALUATION RESULTS

Student Performance

#### Principal school visit results not shown due to suppression\*







2016-17 TEACHER EVALUATION RESULTS NOT SHOWN DUE TO SUPPRESSION\*

# **NEWARK CSD**



### 2016-17 PRINCIPAL EVALUATION RESULTS

Student performance results not shown due to suppression\*



Overall results not shown due to suppression\*



### **NEWARK VALLEY CSD**

#### 2016-17 TEACHER EVALUATION RESULTS



# **NEWBURGH CITY SD**



### 2016-17 PRINCIPAL EVALUATION RESULTS



### **NEWCOMB CSD**

2016-17 TEACHER EVALUATIO