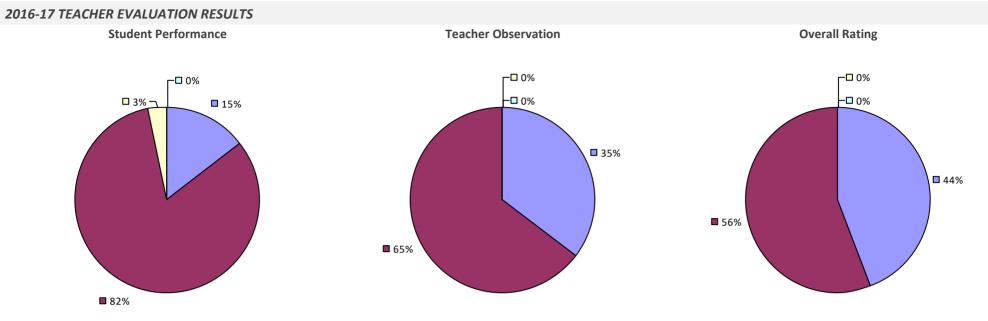

#### 2016-17 TEACHER EVALUATION RESULTS

**Student Performance** 

Teacher observation results not shown due to suppression\*

**Overall Rating** 

#### 2016-17 TEACHER EVALUATION RESULTS

**u** 3% -

**8**2%

□ 3% ¬

**Student Performance** 

**1**2%

Teacher observation results not shown due to suppression\*