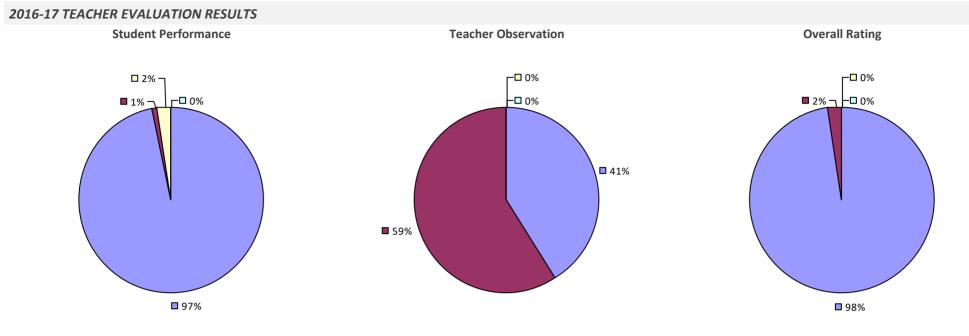

#### 2016-17 TEACHER EVALUATION RESULTS

**u** 3% -

**8**2%

□ 3% ¬

**Student Performance** 

**1**2%

Teacher observation results not shown due to suppression\*