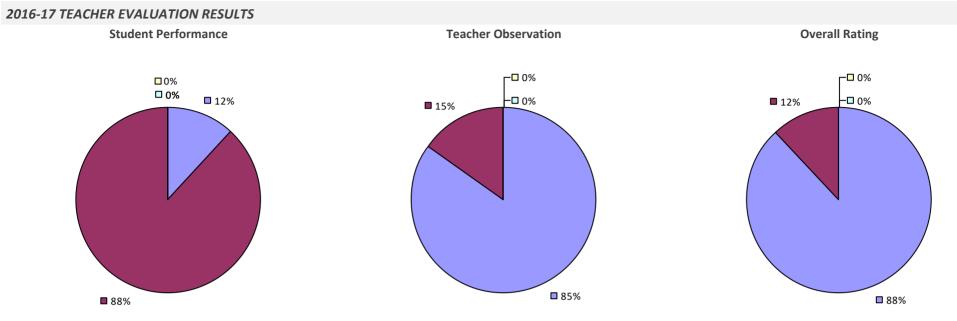

#### 2016-17 TEACHER EVALUATION RESULTS

**Student Performance** 

Teacher observation results not shown due to suppression\*

**Overall Rating** 