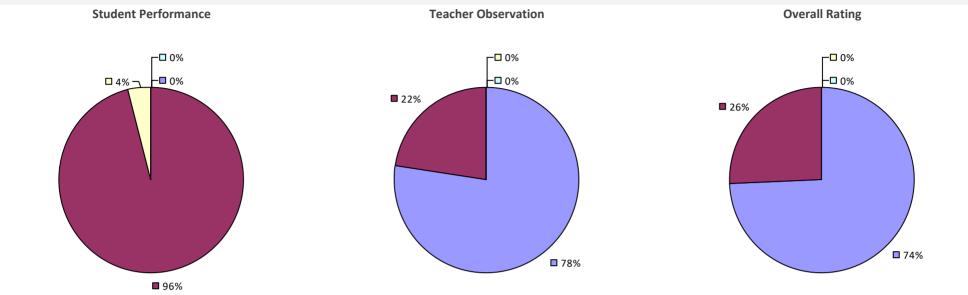

*



# MANCHESTER-SHORTSVILLE CSD (RED JACKET)

## 2016-17 TEACHER EVALUATION RESULTS



## **MANHASSET UFSD**

## 2016-17 TEACHER EVALUATION RESULTS



# **MARATHON CSD**



# MARCELLUS CSD

# 2016-17 TEACHER EVALUATION RESULTS Student performance results not shown due to suppression\* Coverall results not shown due to suppression\*

**9**6%

# MARGARETVILLE CSD



# **MARION CSD**



# MARLBORO CSD

## 2016-17 TEACHER EVALUATION RESULTS



# MASSAPEQUA UFSD



# **MASSENA CSD**



## 2016-17 PRINCIPAL EVALUATION RESULTS



# MATTITUCK-CUTCHOGUE UFSD



# **MAYFIELD CSD**



# **MCGRAW CSD**



# **MECHANICVILLE CITY SD**



# **MEDINA CSD**

## 2016-17 TEACHER EVALUATION RESULTS



# **MENANDS UFSD**



# **MERRICK UFSD**



# **MEXICO CSD**

#### **2016-17 TEACHER EVALUATION RESULTS**



### 2016-17 PRINCIPAL EVALUATION RESULTS



### MIDDLE COUNTRY CSD

### 2016-17 TEACHER EVALUATION RESULTS



**8**6%

## MIDDLEBURGH CSD



## **MIDDLETOWN CITY SD**



**1**7%

**2016-17 PRINCIPAL EVALUATION RESULTS** 





### **MILFORD CSD**



# MILLBROOK CSD



## MILLER PLACE UFSD



### 2016-17 PRINCIPAL EVALUATION RESULTS NOT SHOWN DUE TO SUPPRESSION\*

#### HIGHLY EFFECTIVE EFFECTIVE DEVELOPING INEFFECTIVE

## **MINEOLA UFSD**

### 2016-17 TEACHER EVALUATION RESULTS



### 2016-17 PRINCIPAL EVALUATION RESULTS NOT SUBMITTED

## **MINERVA CSD**

### 2016-17 TEACHER EVALUATION RESULTS



### MINISINK VALLEY CSD





#### 2016-17 PRINCIPAL EVALUATION RESULTS





## **MONROE 1 BOCES**







### **MONROE 2-ORLEANS BOCES**

#### **2016-17 TEACHER EVALUATION RESULTS**



#### 2016-17