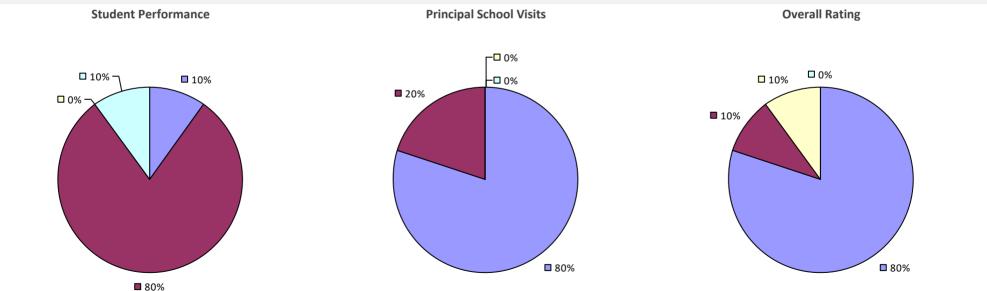

### 2016-17 PRINCIPAL EVALUATION RESULTS

Student Performance

**🗖** 86%

**Principal School Visits** 

Overall results not shown due to suppression\*