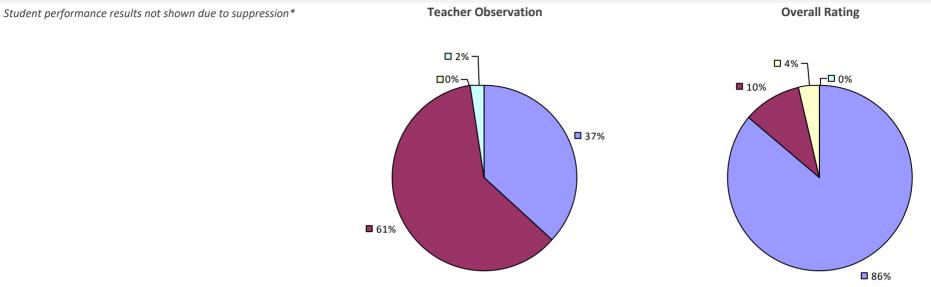

RESULTS



### **BELLEVILLE-HENDERSON CSD**

#### 2016-17 TEACHER EVALUATION RESULTS



## **BELLMORE UFSD**

### 2016-17 TEACHER EVALUATION RESULTS



## **BELLMORE-MERRICK CENTRAL HS DISTRICT**

### 2016-17 TEACHER EVALUATION RESULTS



## **BEMUS POINT CSD**

### 2016-17 TEACHER EVALUATION RESULTS



## **BERKSHIRE UFSD**



## **BERLIN CSD**



### **BERNE-KNOX-WESTERLO CSD**



# **BETHLEHEM CSD**



### 2016-17 PRINCIPAL EVALUATION RESULTS

Student Performance

**🗖** 86%



**Principal School Visits** 

Overall results not shown due to suppression\*

# **BETHPAGE UFSD**



**80%** 

## **BINGHAMTON CITY SD**



### 2016-17 PRINCIPAL EVALUATION RESULTS

Student performance results not shown due to suppression\*



### **BLIND BROOK-RYE UFSD**

### 2016-17 TEACHER EVALUATION RESULTS



### **BOLIVAR-RICHBURG CSD**



# **BOLTON CSD**



## **BRADFORD CSD**

### 2016-17 TEACHER EVALUATION RESULTS



## **BRASHER FALLS CSD**

#### 2016-17 TEACHER EVALUATION RESULTS

**u** 3% -

**8**2%

□ 3% ¬

**Student Performance** 

**1**2%

Teacher observation results not shown due to suppression\*





## **BRENTWOOD UFSD**







# **BREWSTER CSD**

### 2016-17 TEACHER EVALUATION RESULTS



### **BRIARCLIFF MANOR UFSD**

#### 2016-17 TEACHER EVALUATION RESULTS



# **BRIGHTON CSD**



## **BROADALBIN-PERTH CSD**

### 2016-17 TEACHER EVALUATION RESULTS



# **BROCKPORT CSD**



# **BROCTON CSD**



### **BRONXVILLE UFSD**

### 2016-17 TEACHER EVALUATION RESULTS



## **BROOKFIELD CSD**



### 2016-17 PRINCIPAL EVALUATION RESULTS NOT SHOWN DUE TO SUPPRESSION\*

#### HIGHLY EFFECTIVE