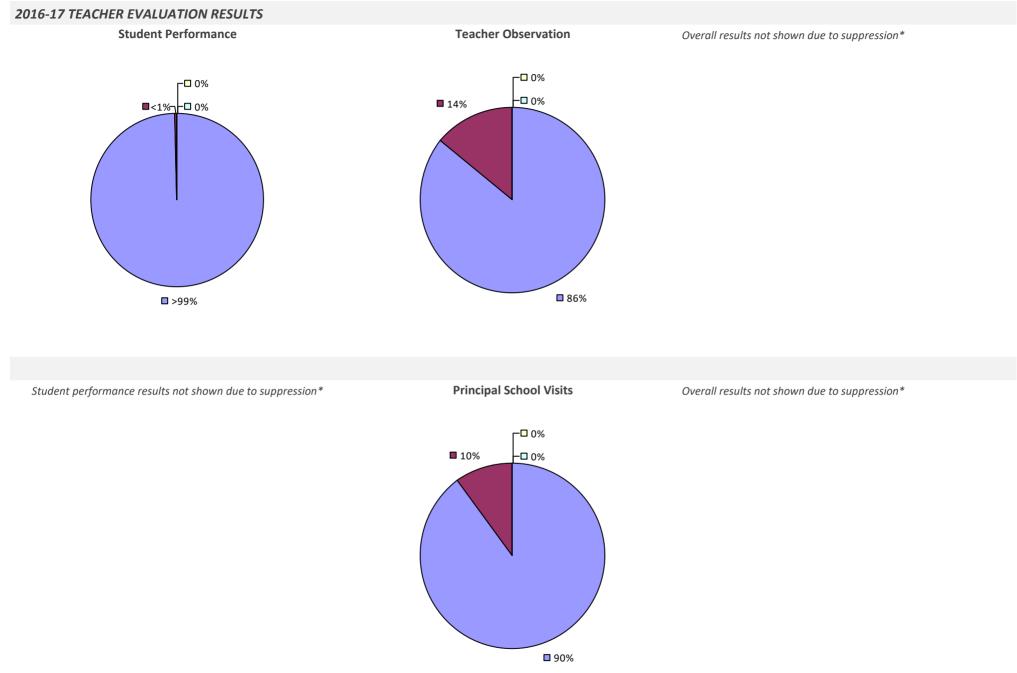

*SPRINGS UFSD**

#### 2016-17 TEACHER EVALUATION RESULTS



### SPRINGVILLE-GRIFFITH INST CSD



### **ST LAWRENCE-LEWIS BOCES**

#### 2016-17 TEACHER EVALUATION RESULTS



# **ST REGIS FALLS CSD**



# **STAMFORD CSD**



# **STARPOINT CSD**



# **STILLWATER CSD**



### STOCKBRIDGE VALLEY CSD

#### 2016-17 TEACHER EVALUATION RESULTS



## **SULLIVAN BOCES**



### SULLIVAN WEST CSD



### SUSQUEHANNA VALLEY CSD

#### 2016-17 TEACHER EVALUATION RESULTS

**Student Performance** 

Teacher observation results not shown due to suppression\*

**Overall Rating** 



# SWEET HOME CSD

# 

#### 2016-17 PRINCIPAL EVALUATION RESULTS

Student performance results not shown due to suppression\*

**Principal School Visits** 

Overall results not shown due to suppression\*



**6**6%

### SYOSSET CSD



# SYRACUSE CITY SD



# **TACONIC HILLS CSD**



### THOUSAND ISLANDS CSD



# THREE VILLAGE CSD



# **TICONDEROGA CSD**



# **TIOGA CSD**



### **TOMPKINS-SENECA-TIOGA BOCES**



### **TONAWANDA CITY SD**



### TOWN OF WEBB UFSD



### **TRI-VALLEY CSD**



# **TROY CITY SD**



#### 2016-17 PRINCIPAL EVALUATION RESULTS





### TRUMANSBURG CSD



### **TUCKAHOE COMN SD**



# **TUCKAHOE UFSD**



# **TULLY CSD**



### **TUPPER LAKE CSD**



### **TUXEDO UFSD**

#### 2016-17 TEACHER EVALUATION RESULTS



# **UFSD-TARRYTOWNS**



# **ULSTER BOCES**



### UNADILLA VALLEY CSD

# 

### **UNION SPRINGS CSD**



#### 2016-17 PRINCIPAL EVALUATION RESULTS NOT SUBMITTED

# **UNIONDALE UFSD**



## 2016-17 PRINCIPAL EVALUATION RESULTS

Student performance results not shown due to suppressio