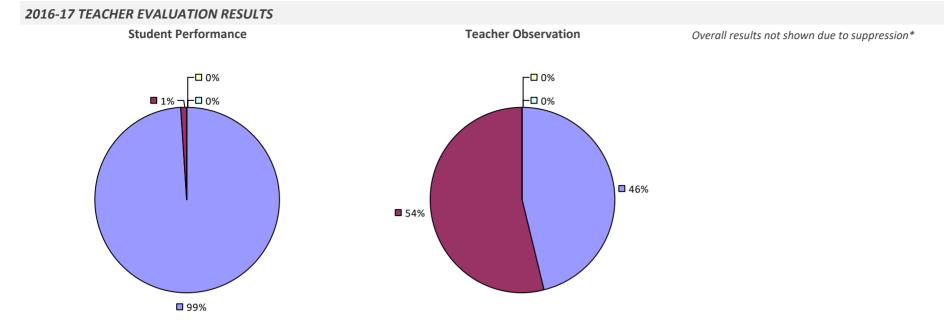

#### 2016-17 TEACHER EVALUATION RESULTS

**Student Performance** 

Teacher observation results not shown due to suppression\*

**Overall Rating** 