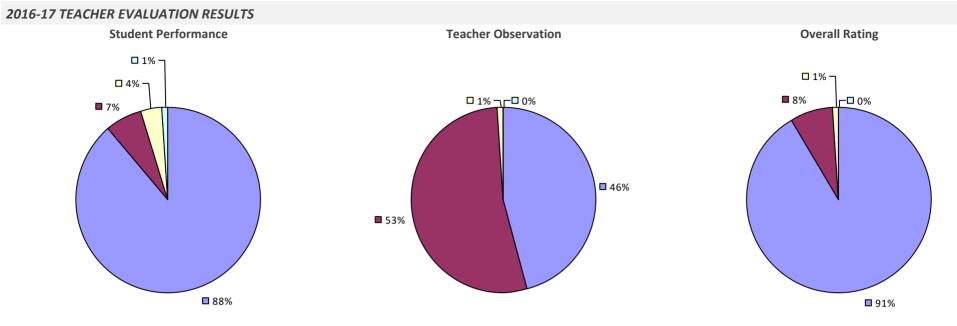

### **ADDISON CSD**

#### 2016-17 TEACHER EVALUATION RESULTS

**Student Performance** 

Teacher observation results not shown due to suppression\*

**Overall Rating** 