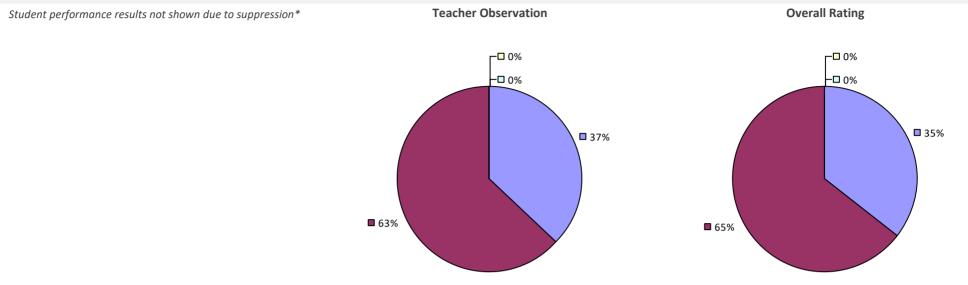

### **ADDISON CSD**

#### 2016-17 TEACHER EVALUATION RESULTS

**Student Performance** 

Teacher observation results not shown due to suppression\*

**Overall Rating** 