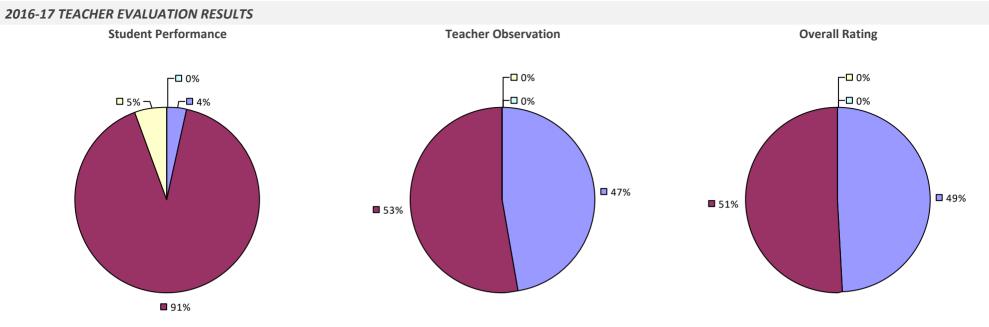

e to suppression\*



## **PAWLING CSD**



## PEARL RIVER UFSD



## **PEEKSKILL CITY SD**

2016-17 PRINCIPAL EVALUATION RESULTS



# 

### **PELHAM UFSD**



**8**3%





\* Data is suppressed if 100% of teachers/principals received the same rating or if the total teachers/principals in an LEA is less than five.

## **PEMBROKE CSD**



## **PENFIELD CSD**



### 2016-17 PRINCIPAL EVALUATION RESULTS

Student performance results not shown due to suppression\*



Overall results not shown due to suppression\*

# **PENN YAN CSD**



## **PERRY CSD**

#### 2016-17 TEACHER EVALUATION RESULTS



# **PERU CSD**



### PHELPS-CLIFTON SPRINGS CSD



# **PHOENIX CSD**



# **PINE BUSH CSD**

### 2016-17 TEACHER EVALUATION RESULTS









# **PINE PLAINS CSD**



## PINE VALLEY CSD (SOUTH DAYTON)



## **PITTSFORD CSD**



### 2016-17 PRINCIPAL EVALUATION RESULTS



**7**8%

## PLAINEDGE UFSD

## 2016-17 TEACHER EVALUATION RESULTS **Student Performance Teacher Observation Overall Rating** ┌□ 0% ┌□ 0% ┌□ 0% -🗆 0% -🗖 0% ┌─□ 3% **4**9% **4**9% **5**1% **5**1% **9**6%

### 2016-17 PRINCIPAL EVALUATION RESULTS

Student performance results not shown due to suppression\*



### PLAINVIEW-OLD BETHPAGE CSD



#### 2016-17 PRINCIPAL EVALUATION RESULTS



## **PLATTSBURGH CITY SD**

### 2016-17 TEACHER EVALUATION RESULTS



#### 2016-17 PRINCIPAL EVALUATION RESULTS NOT SUBMITTED

## PLEASANTVILLE UFSD



## **POCANTICO HILLS CSD**



## **POLAND CSD**



## **PORT BYRON CSD**



### **PORT CHESTER-RYE UFSD**



### 2016-17 PRINCIPAL EVALUATION RESULTS







### PORT JEFFERSON UFSD



## PORT