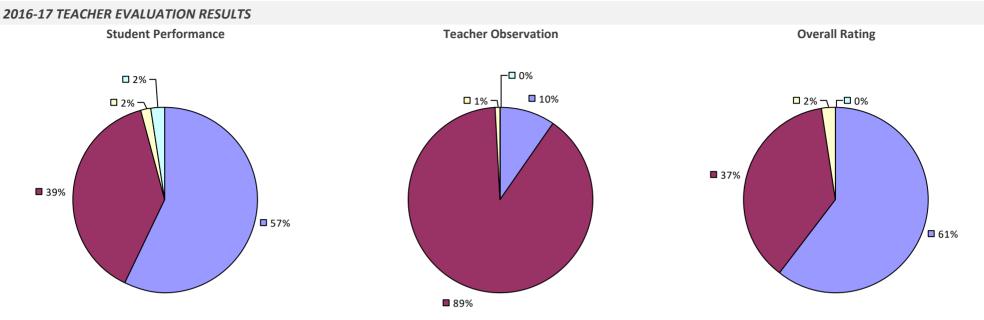

ession\*





40%

## **MALVERNE UFSD**



## MAMARONECK UFSD



## 2016-17 PRINCIPAL EVALUATION RESULTS

Student performance results not shown due to suppression\*

**Principal School Visits** 

Overall results not shown due to suppression\*



# MANCHESTER-SHORTSVILLE CSD (RED JACKET)

## 2016-17 TEACHER EVALUATION RESULTS



## **MANHASSET UFSD**

## 2016-17 TEACHER EVALUATION RESULTS



# **MARATHON CSD**



# MARCELLUS CSD

# 2016-17 TEACHER EVALUATION RESULTS Student performance results not shown due to suppression\* Coverall results not shown due to suppression\*

**9**6%

# MARGARETVILLE CSD



# **MARION CSD**



# MARLBORO CSD

## 2016-17 TEACHER EVALUATION RESULTS



# MASSAPEQUA UFSD



# **MASSENA CSD**



## 2016-17 PRINCIPAL EVALUATION RESULTS



# MATTITUCK-CUTCHOGUE UFSD



# **MAYFIELD CSD**



# **MCGRAW CSD**



# **MECHANICVILLE CITY SD**



# **MEDINA CSD**

## 2016-17 TEACHER EVALUATION RESULTS



# **MENANDS UFSD**



# **MERRICK UFSD**



# **MEXICO CSD**

#### **2016-17 TEACHER EVALUATION RESULTS**



### 2016-17 PRINCIPAL EVALUATION RESULTS



### MIDDLE COUNTRY CSD

### 2016-17 TEACHER EVALUATION RESULTS



**8**6%

## MIDDLEBURGH CSD



## **MIDDLETOWN CITY SD**



**1**7%

**2016-17 PRINCIPAL EVALUATION RESULTS** 





### **MILFORD CSD**



# MILLBROOK CSD



## MILLER PLACE UFSD



### 2016-17 PRINCIPAL EVALUATION RESULTS NOT SHOWN DUE TO SUPPRESSION\*

#### HIGHLY EFFECTIVE EFFECTIVE DEVELOPING INEFFECTIVE

## **MINEOLA UFSD**

### 2016-17 TEACHER EVALUATION RESULTS



### 2016-17 PRINCIPAL EVALUATION RESULTS NOT SUBMITTED

## **MINERVA CSD*