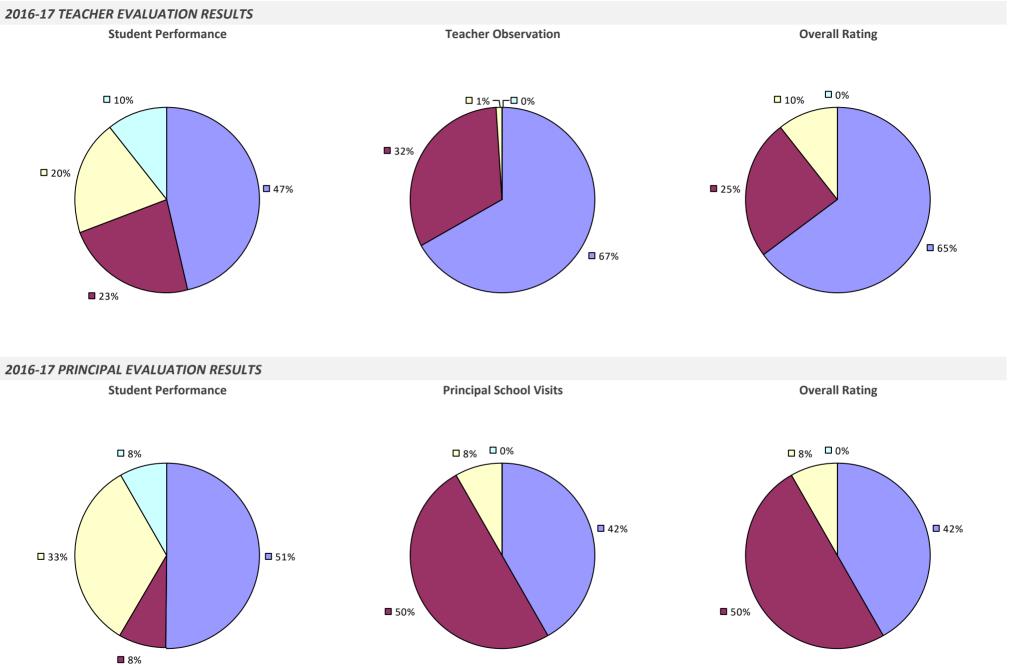

ppression\*





# **GLENS FALLS CITY SD**

# 

## 2016-17 PRINCIPAL EVALUATION RESULTS

Student performance results not shown due to suppression\*

Principal School Visits Overall results not shown due to suppression\*

## **GLENS FALLS COMN SD**



# **GLOVERSVILLE CITY SD**

## 2016-17 TEACHER EVALUATION RESULTS



## 2016-17 PRINCIPAL EVALUATION RESULTS



# **GORHAM-MIDDLESEX CSD (MARCUS WHITMAN)**

### 2016-17 TEACHER EVALUATION RESULTS



# **GOSHEN CSD**



# **GOUVERNEUR CSD**



## **GOWANDA CSD**



## **GRAND ISLAND CSD**



#### 2016-17 PRINCIPAL EVALUATION RESULTS

Student Performance





# **GRANVILLE CSD**



### 2016-17 PRINCIPAL EVALUATION RESULTS NOT SUBMITTED

## **GREAT NECK UFSD**



### 2016-17 PRINCIPAL EVALUATION RESULTS







## **GREATER SOUTHERN TIER BOCES**



## **GREECE CSD**



## 2016-17 PRINCIPAL EVALUATION RESULTS



## **GREEN ISLAND UFSD**

#### **2016-17 TEACHER EVALUATION RESULTS**

**Student Performance** 

Teacher observation results not shown due to suppression\*

**Overall Rating** 





# **GREENBURGH CSD**



# **GREENBURGH ELEVEN UFSD**



# **GREENBURGH-GRAHAM UFSD**



# **GREENBURGH-NORTH CASTLE UFSD**



# **GREENE CSD**



# **GREENPORT UFSD**



# **GREENVILLE CSD**



# **GREENWICH CSD**



# **GREENWOOD LAKE UFSD**



# **GROTON CSD**



# **GUILDERLAND CSD**



## 2016-17 PRINCIPAL EVALUATION RESULTS



# HADLEY-LUZERNE CSD

### **2016-17 TEACHER EVALUATION RESULTS**

**Student Performance** 

*Teacher observation results not shown due to suppression\** 

Overall results not shown due to suppression\*



# HALDANE CSD