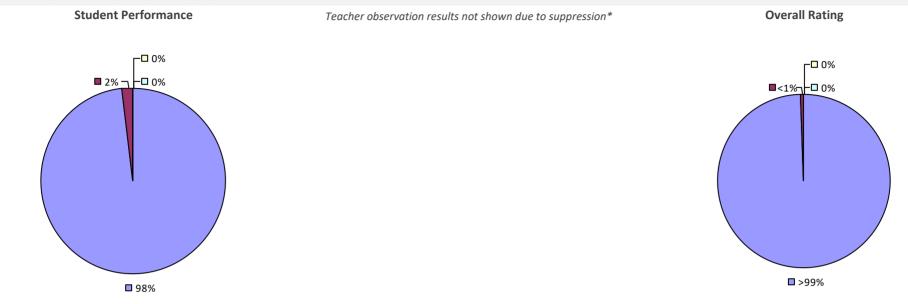

TS



## **BRASHER FALLS CSD**

#### 2016-17 TEACHER EVALUATION RESULTS

**u** 3% -

**8**2%

□ 3% ¬

**Student Performance** 

**1**2%

Teacher observation results not shown due to suppression\*





## **BRENTWOOD UFSD**







# **BREWSTER CSD**

### 2016-17 TEACHER EVALUATION RESULTS



### **BRIARCLIFF MANOR UFSD**

#### 2016-17 TEACHER EVALUATION RESULTS



# **BRIGHTON CSD**



## **BROADALBIN-PERTH CSD**

### 2016-17 TEACHER EVALUATION RESULTS



# **BROCKPORT CSD**



# **BROCTON CSD**



### **BRONXVILLE UFSD**

### 2016-17 TEACHER EVALUATION RESULTS



## **BROOKFIELD CSD**



### 2016-17 PRINCIPAL EVALUATION RESULTS NOT SHOWN DUE TO SUPPRESSION\*

#### HIGHLY EFFECTIVE EFFECTIVE DEVELOPING INEFFECTIVE

### **BROOKHAVEN-COMSEWOGUE UFSD**

### 2016-17 TEACHER EVALUATION RESULTS



### **BROOME-DELAWARE-TIOGA BOCES**

### 2016-17 TEACHER EVALUATION RESULTS



### 2016-17 PRINCIPAL EVALUATION RESULTS



# **BRUNSWICK CSD (BRITTONKILL)**



### **BRUSHTON-MOIRA CSD**

### 2016-17 TEACHER EVALUATION RESULTS



# **BUFFALO CITY SD**



### 2016-17 PRINCIPAL EVALUATION RESULTS



## **BURNT HILLS-BALLSTON LAKE CSD**

#### 2016-17 TEACHER EVALUATION RESULTS



## **BYRAM HILLS CSD**



## **BYRON-BERGEN CSD**



## CAIRO-DURHAM CSD



## CALEDONIA-MUMFORD CSD



## **CAMBRIDGE CSD**



#### 2016-17 PRINCIPAL EVALUATION RESULTS NOT SUBMITTED

## **CAMDEN CSD**



## **CAMPBELL-SAVONA CSD**



## **CANAJOHARIE CSD**



## **CANANDAIGUA CITY SD**



## **CANASERAGA CSD**



## CANASTOTA CSD



## **CANDOR CSD**



## **CANISTEO-GREENWOOD CSD**



## **CANTON CSD**



## **C