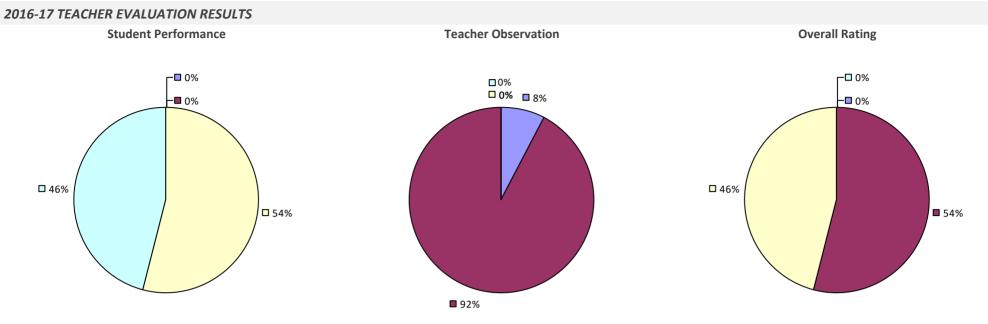

pals received the same rating or if the total teachers/principals in an LEA is less than five.

## **BALDWINSVILLE CSD**



### **BALLSTON SPA CSD**









## **BARKER CSD**



## **BATAVIA CITY SD**

### 2016-17 TEACHER EVALUATION RESULTS



## **BATH CSD**



## **BAY SHORE UFSD**



### **BAYPORT-BLUE POINT UFSD**



# **BEACON CITY SD**



# **BEAVER RIVER CSD**



# **BEDFORD CSD**



# **BEEKMANTOWN CSD**



## **BELFAST CSD**

#### 2016-17 TEACHER EVALUATION RESULTS



### **BELLEVILLE-HENDERSON CSD**

#### 2016-17 TEACHER EVALUATION RESULTS



## **BELLMORE UFSD**

### 2016-17 TEACHER EVALUATION RESULTS



## **BELLMORE-MERRICK CENTRAL HS DISTRICT**

### 2016-17 TEACHER EVALUATION RESULTS



## **BEMUS POINT CSD**

### 2016-17 TEACHER EVALUATION RESULTS



## **BERKSHIRE UFSD**



## **BERLIN CSD**



### **BERNE-KNOX-WESTERLO CSD**



# **BETHLEHEM CSD**



### 2016-17 PRINCIPAL EVALUATION RESULTS

Student Performance

**🗖** 86%



**Principal School Visits** 

Overall results not shown due to suppression\*

# **BETHPAGE UFSD**



**80%** 

## **BINGHAMTON CITY SD**



### 2016-17 PRINCIPAL EVALUATION RESULTS

Student performance results not shown due to suppression\*



### **BLIND BROOK-RYE UFSD**

### 2016-17 TEACHER EVALUATION RESULTS



### **BOLIVAR-RICHBURG CSD**



# **BOLTON CSD**



## **BRADFORD CSD**

### 2016-17 TEACHER EVALUATION RESULTS



## **BRASHER FALLS CSD**

#### 2016-17 TEACHER EVALUATION RESULTS

**u** 3% -

**8**2%

□ 3% ¬

**Student Performance** 

**1**2%

Teacher observation results not shown due to suppression\*





## **BRENTWOOD UF