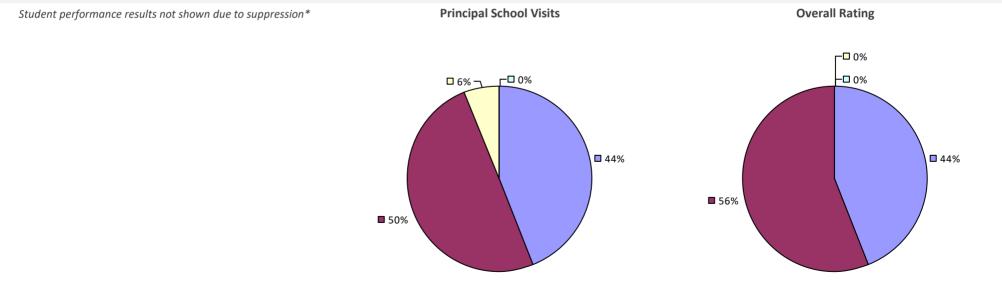

#### 2016-17 TEACHER EVALUATION RESULTS

**Student Performance** 

Teacher observation results not shown due to suppression\*

**Overall Rating** 