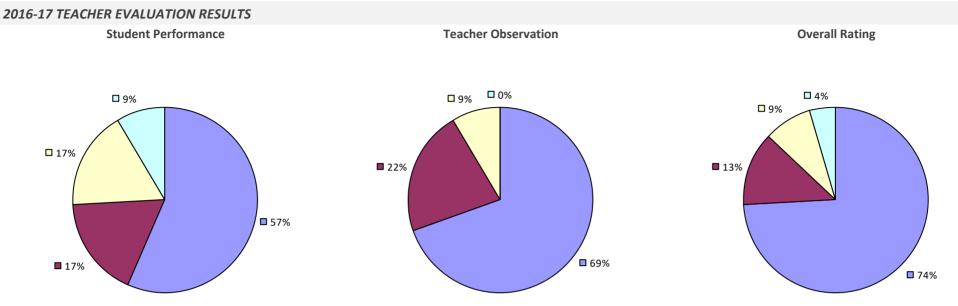

CIPAL EVALUATION RESULTS





## **MONROE 1 BOCES**







### **MONROE 2-ORLEANS BOCES**

#### **2016-17 TEACHER EVALUATION RESULTS**



#### 2016-17 PRINCIPAL EVALUATION RESULTS

**2**0%

Student Performance

┌□ 0%

-🗆 0%



Overall results not shown due to suppression\*

**80%** 

### MONROE-WOODBURY CSD



## **MONTAUK UFSD**



#### 2016-17 PRINCIPAL EVALUATION RESULTS NOT SUBMITTED

# **MONTICELLO CSD**





2016-17 PRINCIPAL EVALUATION RESULTS



# **MORAVIA CSD**



# **MORIAH CSD**



# **MORRIS CSD**



## **MORRISTOWN CSD**



### **MORRISVILLE-EATON CSD**

### 2016-17 TEACHER EVALUATION RESULTS



## **MOUNT MARKHAM CSD**



# **MT MORRIS CSD**



## **MT PLEASANT CSD**



### MT PLEASANT-BLYTHEDALE UFSD

#### 2016-17 TEACHER EVALUATION RESULTS



### MT PLEASANT-COTTAGE UFSD



# **MT SINAI UFSD**



## MT VERNON SCHOOL DISTRICT

**4**9%

#### **2016-17 TEACHER EVALUATION RESULTS**



62%

### NANUET UFSD



# NAPLES CSD



# **NASSAU BOCES**



2016-17 PRINCIPAL EVALUATION RESULTS



## **NEW HARTFORD CSD**



### NEW HYDE PARK-GARDEN CITY PARK UFSD

## 

## **NEW LEBANON CSD**



# **NEW PALTZ CSD**



## **NEW ROCHELLE CITY SD**

### 2016-17 TEACHER EVALUATION RESULTS



#### 2016-17 PRINCIPAL EVALUATION RESULTS

Student Performance

#### Principal school visit results not shown due to suppression\*







2016-17 TEACHER EVALUATION RESULTS NOT SHOWN DUE TO SUPPRESSION\*

# **NEWARK CSD**



### 2016-17 PRINCIPAL EVALUATION RESULTS

Student performance results not shown due to suppression\*



Overall results not shown due to suppression\*



### **NEWARK VA