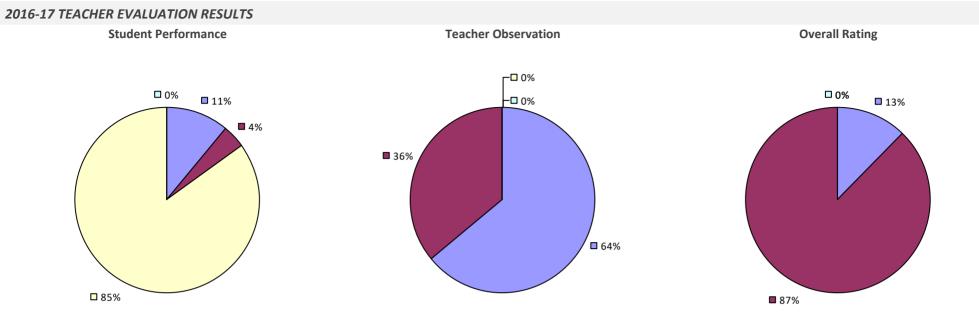

#### 2016-17 TEACHER EVALUATION RESULTS

**Student Performance** 

Teacher observation results not shown due to suppression\*

**Overall Rating** 