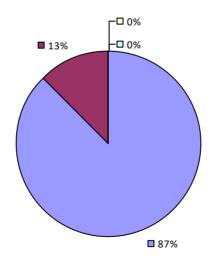

#### 2016-17 TEACHER EVALUATION RESULTS

**u** 3% -

**8**2%

□ 3% ¬

**Student Performance** 

**1**2%

Teacher observation results not shown due to suppression\*