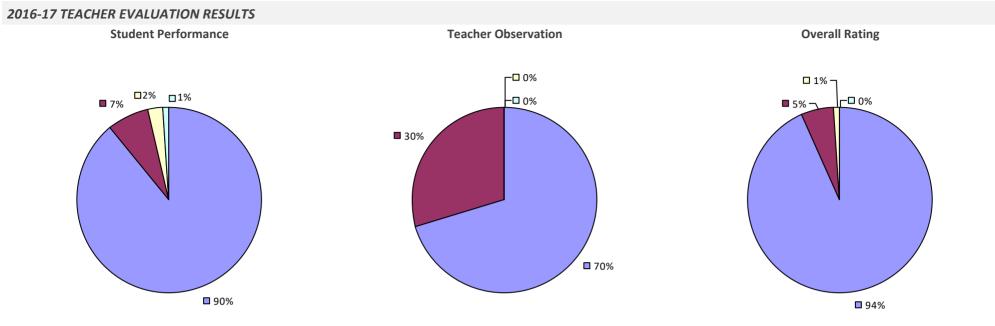

#### 2016-17 TEACHER EVALUATION RESULTS

**Student Performance** 

Teacher observation results not shown due to suppression\*

**Overall Rating** 