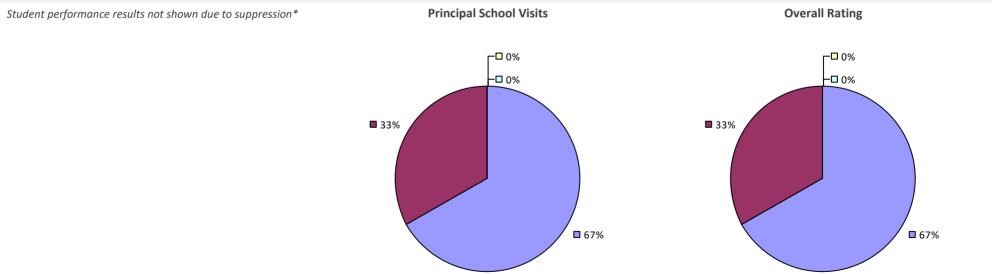

### 2016-17 PRINCIPAL EVALUATION RESULTS

Student performance results not shown due to suppression\*

Overall results not shown due to suppression\*