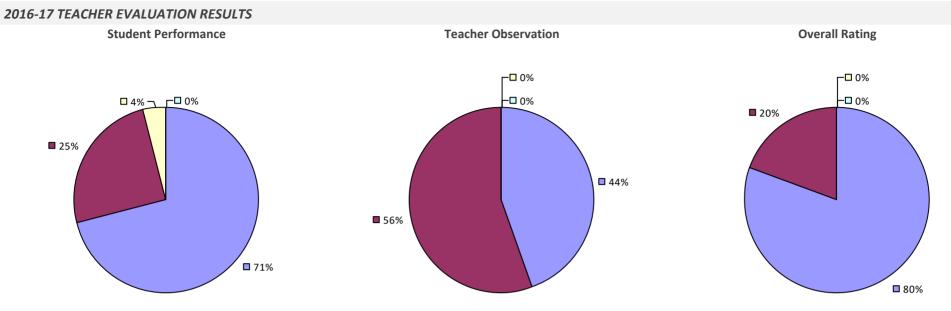

AND CSD**

#### 2016-17 TEACHER EVALUATION RESULTS



### **RUSH-HENRIETTA CSD**

#### **2016-17 TEACHER EVALUATION RESULTS**



### 2016-17 PRINCIPAL EVALUATION RESULTS



### **RYE CITY SD**



### **RYE NECK UFSD**



2016-17 PRINCIPAL EVALUATION RESULTS



### SACHEM CSD

### 2016-17 TEACHER EVALUATION RESULTS



### SACKETS HARBOR CSD



### SAG HARBOR UFSD



2016-17 TEACHER EVALUATION RESULTS NOT SHOWN DUE TO SUPPRESSION\*

### SALAMANCA CITY SD



### SALEM CSD



### SALMON RIVER CSD



### SANDY CREEK CSD



### SARANAC CSD



### SARANAC LAKE CSD



### SARATOGA SPRINGS CITY SD



### 2016-17 PRINCIPAL EVALUATION RESULTS

Student performance results not shown due to suppression\*

Principal School Visits

Overall results not shown due to suppression\*



### **SAUGERTIES CSD**



#### 2016-17 PRINCIPAL EVALUATION RESULTS NOT SHOWN DUE TO SUPPRESSION\*

#### HIGHLY EFFECTIVE EFFECTIVE DEVELOPING INEFFECTIVE

### SAUQUOIT VALLEY CSD



### SAYVILLE UFSD



### SCARSDALE UFSD

## 

### SCHALMONT CSD



### SCHENECTADY CITY SD

### 2016-17 TEACHER EVALUATION RESULTS



#### 2016-17 PRINCIPAL EVALUATION RESULTS



### SCHENEVUS CSD



### SCHODACK CSD

### 2016-17 TEACHER EVALUATION RESULTS



# **SCHOHARIE CSD**



### SCHROON LAKE CSD



### SCHUYLERVILLE CSD



# **SCIO CSD**

#### 2016-17 TEACHER EVALUATION RESULTS



### SCOTIA-GLENVILLE CSD

### 2016-17 TEACHER EVALUATION RESULTS **Student Performance Teacher Observation Overall Rating** ┌─□ 0% 🗖 2% – **2%** – 0% **9**% ┌╹ 0% -🗆 0% **u** 3% -**1**2% 86% **9**1% **9**5%

### 2016-17 PRINCIPAL EVALUATION RESULTS