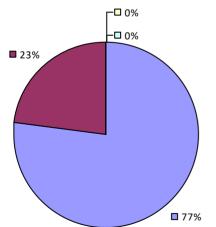

6-17 TEACHER EVALUATION RESULTS NOT SHOWN DUE TO SUPPRESSION\*

## WESTMORELAND CSD



## WESTPORT CSD

#### 2016-17 TEACHER EVALUATION RESULTS



## WHEATLAND-CHILI CSD



## WHEELERVILLE UFSD



## WHITE PLAINS CITY SD



## WHITEHALL CSD



## WHITESBORO CSD







## WHITESVILLE CSD

2016-17 TEACHER EVALUATION RESULTS NOT SHOWN DUE TO SUPPRESSION\*

## WHITNEY POINT CSD

# 2016-17 TEACHER EVALUATION RESULTS Student performance results not shown due to suppression\* Overall results not shown due to suppression\*

- 05/

## WILLIAM FLOYD UFSD

## 2016-17 TEACHER EVALUATION RESULTS **Student Performance Teacher Observation Overall Rating** □ 0% 🗖 6% 🗖 2% □ 3% ¬ □ 2% ¬ ┌□ 0% **1**2% 20%

**8**0%





#### 2016-17 PRINCIPAL EVALUATION RESULTS



## WILLIAMSON CSD



## WILLIAMSVILLE CSD









## WILLSBORO CSD

2016-17 TEACHER EVALUATION RESULTS NOT SHOWN DUE TO SUPPRESSION\*

## WILSON CSD



#### WINDHAM-ASHLAND-JEWETT CSD



## WINDSOR CSD



## WORCESTER CSD

#### 2016-17 TEACHER EVALUATION RESULTS



## WYANDANCH UFSD



## WYNANTSKILL UFSD

#### 2016-17 TEACHER EVALUATION RESULTS



## WYOMING CSD



## **YONKERS CITY SD**







## **YORK CSD**



### **YORKSHIRE-PIONEER CSD**



## YORKTOWN CSD