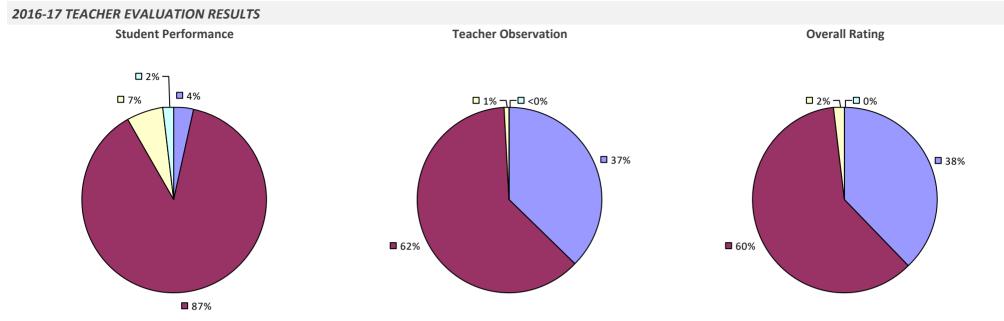

TEACHER EVALUATION RESULTS**



62%

### NANUET UFSD



# NAPLES CSD



# **NASSAU BOCES**



2016-17 PRINCIPAL EVALUATION RESULTS



## **NEW HARTFORD CSD**



### NEW HYDE PARK-GARDEN CITY PARK UFSD

## 

## **NEW LEBANON CSD**



# **NEW PALTZ CSD**



## **NEW ROCHELLE CITY SD**

### 2016-17 TEACHER EVALUATION RESULTS



#### 2016-17 PRINCIPAL EVALUATION RESULTS

Student Performance

#### Principal school visit results not shown due to suppression\*







2016-17 TEACHER EVALUATION RESULTS NOT SHOWN DUE TO SUPPRESSION\*

# **NEWARK CSD**



### 2016-17 PRINCIPAL EVALUATION RESULTS

Student performance results not shown due to suppression\*



Overall results not shown due to suppression\*



### **NEWARK VALLEY CSD**

#### 2016-17 TEACHER EVALUATION RESULTS



# **NEWBURGH CITY SD**



### 2016-17 PRINCIPAL EVALUATION RESULTS



### **NEWCOMB CSD**

2016-17 TEACHER EVALUATION RESULTS NOT SHOWN DUE TO SUPPRESSION\*

### **NEWFANE CSD**

### 2016-17 TEACHER EVALUATION RESULTS



# **NEWFIELD CSD**



# NIAGARA FALLS CITY SD

# 

### 2016-17 PRINCIPAL EVALUATION RESULTS



### NIAGARA-WHEATFIELD CSD



# **NISKAYUNA CSD**



**8**7%

### NORTH BABYLON UFSD

#### **2016-17 TEACHER EVALUATION RESULTS**







### NORTH BELLMORE UFSD

### 2016-17 TEACHER EVALUATION RESULTS



# NORTH COLLINS CSD



# NORTH COLONIE CSD



# NORTH GREENBUSH COMN SD (WILLIAMS)

2016-17 TEACHER EVALUATION RESULTS NOT SHOWN DUE TO SUPPRESSION\*

### NORTH MERRICK UFSD

#### 2016-17 TEACHER EVALUATION RESULTS



### NORTH ROSE-WOLCOTT CSD

### 2016-17 TEACHER EVALUATION RESULTS



### NORTH SALEM