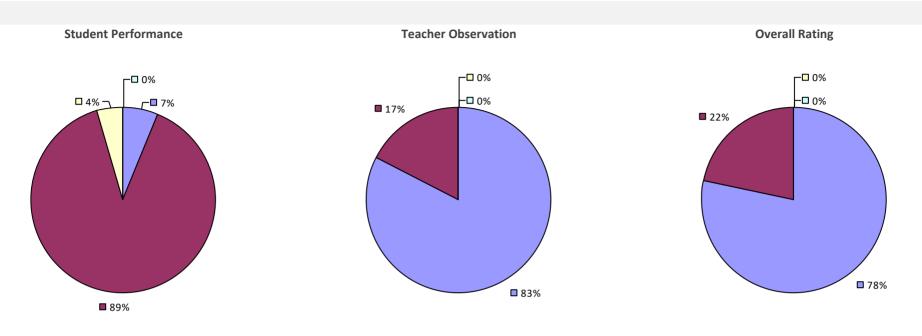

# 2016-17 TEACHER EVALUATION RESULTS



## **CROTON-HARMON UFSD**



# **CROWN POINT CSD**



# CUBA-RUSHFORD CSD



## 2016-17 PRINCIPAL EVALUATION RESULTS NOT SUBMITTED

# DALTON-NUNDA CSD (KESHEQUA)



# DANSVILLE CSD

# 2016-17 TEACHER EVALUATION RESULTS Student performance results not shown due to suppression\* Teacher Observation Overall Rating 0% 12% 0% 12% 0% 12% 0% 12% 0% 12% 0% 12% 0% 12% 0% 12% 0% 12% 0% 12% 0% 12%

# **DEER PARK UFSD**



2016-17 PRINCIPAL EVALUATION RESULTS

40%

Student Performance

┌□ 0%

-🗆 0%



**Principal School Visits** 

Overall results not shown due to suppression\*

60%

# DELAWARE ACADEMY CSD AT DELHI



# DELAW-CHENANGO-MADISON-OTSEGO BOCES

#### **2016-17 TEACHER EVALUATION RESULTS**



# **DEPEW UFSD**



# **DEPOSIT CSD**



# **DERUYTER CSD**



# **DOBBS FERRY UFSD**



# **DOLGEVILLE CSD**



# **DOVER UFSD**



# **DOWNSVILLE CSD**

#### 2016-17 TEACHER EVALUATION RESULTS



# **DRYDEN CSD**



# **DUANESBURG CSD**

# 2016-17 TEACHER EVALUATION RESULTS **Teacher Observation Overall Rating** Student performance results not shown due to suppression\* 0% **□** 10% 24%

66%



# **DUNDEE CSD**



# **DUNKIRK CITY SD**



#### 2016-17 PRINCIPAL EVALUATION RESULTS

Student performance results not shown due to suppression\*



# **DUTCHESS BOCES**



# EAST AURORA UFSD

# 2016-17 TEACHER EVALUATION RESULTS Student performance results not shown due to suppression\* Teacher Observation Overall results not shown due to suppression\*

**8**7%

# EAST BLOOMFIELD CSD



# EAST GREENBUSH CSD



#### 2016-17 PRINCIPAL EVALUATION RESULTS