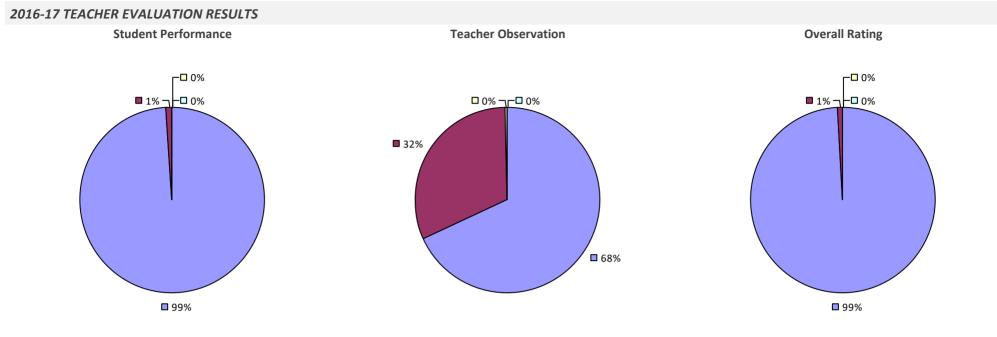

TEACHER EVALUATION RESULTS **Student Performance Teacher Observation Overall Rating** ┌─□ 0% 🗖 2% – **2%** – 0% **9**% ┌╹ 0% -🗆 0% **u** 3% -**1**2% 86% **9**1% **9**5%

### 2016-17 PRINCIPAL EVALUATION RESULTS

Student performance results not shown due to suppression\*





# SEAFORD UFSD



### SENECA FALLS CSD



### SEWANHAKA CENTRAL HS DISTRICT

### 2016-17 TEACHER EVALUATION RESULTS **Overall Rating Student Performance Teacher Observation** □<1%-🗖 2% – 🗖 2% -**1**% – □ 0% **3%** -**1**4% **1**7% 42% **5**3% **8**2% **8**4%

#### 2016-17 PRINCIPAL EVALUATION RESULTS



\* Data is suppressed if 100% of teachers/principals received the same rating or if the total teachers/principals in an LEA is less than five.

### SHARON SPRINGS CSD



### SHELTER ISLAND UFSD



### SHENENDEHOWA CSD



#### 2016-17 PRINCIPAL EVALUATION RESULTS





### SHERBURNE-EARLVILLE CSD



### SHERMAN CSD

#### **2016-17 TEACHER EVALUATION RESULTS**

**Student Performance** 

*Teacher observation results not shown due to suppression\** 

Overall results not shown due to suppression\*



# **SHERRILL CITY SD**

### 2016-17 TEACHER EVALUATION RESULTS



### SHOREHAM-WADING RIVER CSD



### **SIDNEY CSD**



## SILVER CREEK CSD



# SKANEATELES CSD



### **SMITHTOWN CSD**



#### 2016-17 PRINCIPAL EVALUATION RESULTS







### **SODUS CSD**



### **SOLVAY UFSD**



#### 2016-17 PRINCIPAL EVALUATION RESULTS NOT SHOWN DUE TO SUPPRESSION\*

#### HIGHLY EFFECTIVE EFFECTIVE DEVELOPING INEFFECTIVE

### SOMERS CSD



### SOUTH COLONIE CSD









### SOUTH COUNTRY CSD

### 2016-17 TEACHER EVALUATION RES