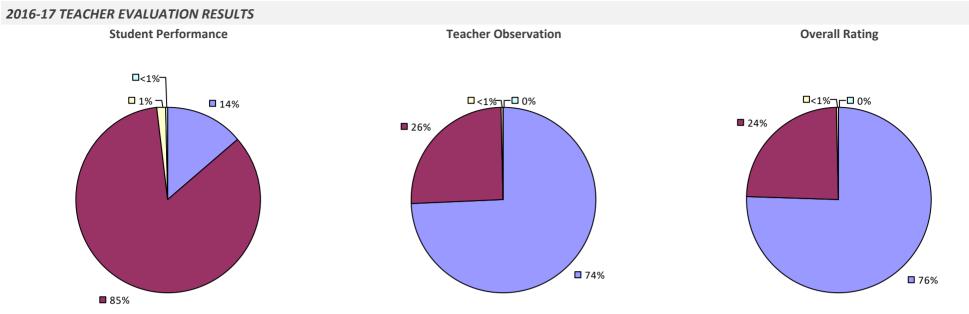

UATION RESULTS

**6**0%



┌□ 0%

-🗖 0%

Principal school visit results not shown due to suppression\*





40%

## **MALVERNE UFSD**



## MAMARONECK UFSD



## 2016-17 PRINCIPAL EVALUATION RESULTS

Student performance results not shown due to suppression\*

**Principal School Visits** 

Overall results not shown due to suppression\*



# MANCHESTER-SHORTSVILLE CSD (RED JACKET)

## 2016-17 TEACHER EVALUATION RESULTS



## **MANHASSET UFSD**

## 2016-17 TEACHER EVALUATION RESULTS



# **MARATHON CSD**



# MARCELLUS CSD

# 2016-17 TEACHER EVALUATION RESULTS Student performance results not shown due to suppression\* Coverall results not shown due to suppression\*

**9**6%

# MARGARETVILLE CSD



# **MARION CSD**



# MARLBORO CSD

## 2016-17 TEACHER EVALUATION RESULTS



# MASSAPEQUA UFSD



# **MASSENA CSD**



## 2016-17 PRINCIPAL EVALUATION RESULTS



# MATTITUCK-CUTCHOGUE UFSD



# **MAYFIELD CSD**



# **MCGRAW CSD**



# **MECHANICVILLE CITY SD**



# **MEDINA CSD**

## 2016-17 TEACHER EVALUATION RESULTS



# **MENANDS UFSD**



# **MERRICK UFSD**



# **MEXICO CSD**

#### **2016-17 TEACHER EVALUATION RESULTS**



### 2016-17 PRINCIPAL EVALUATION RESULTS



### MIDDLE COUNTRY CSD

### 2016-17 TEACHER EVALUATION RESULTS



**8**6%

## MIDDLEBURGH CSD



## **MIDDLETOWN CITY SD**



**1**7%

**2016-17 PRINCIPAL EVALUATION RESULTS** 





### **MILFORD CSD**



# MILLBROOK CSD



## MILLER PLACE UFSD



### 2016-17 PRINCIPAL EVALUATION RESULTS NOT SHOWN DUE TO SUPPRESSION\*

#### HIGHLY EFFECTIVE EFFECTIVE DEVELOPING INEFFECTIVE

## **MINEOLA UFSD**

### 2016-17 TEACHER E