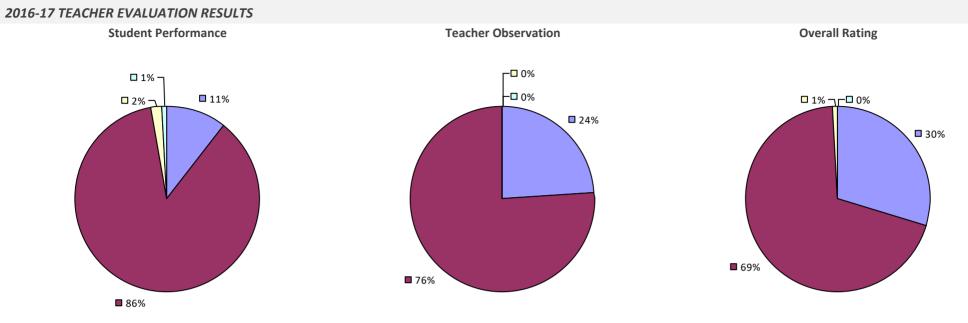

### 2016-17 TEACHER EVALUATION RESULTS **Student Performance Teacher Observation Overall Rating** ┌─□ 0% 🗖 2% – **2%** – 0% **9**% ┌╹ 0% -🗆 0% **u** 3% -**1**2% 86% **9**1% **9**5%