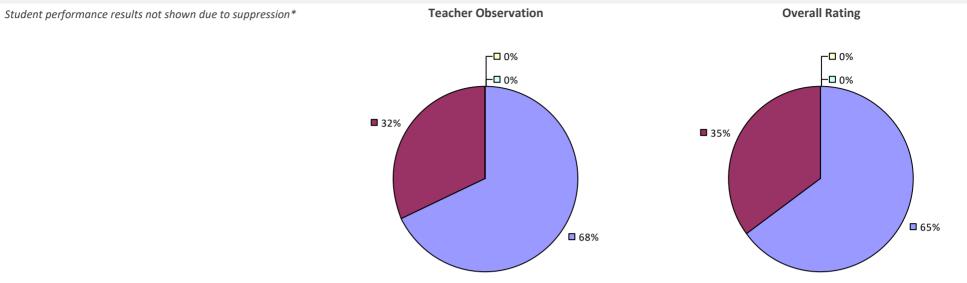

#### 2016-17 TEACHER EVALUATION RESULTS **Overall Rating Student Performance Teacher Observation** 🗖 1% -┌─□ 0% 🗖 1% --🗆 0% ┍┛᠐% **2%** – **1**6% **3**3% **4**3% 57% 64% 83%