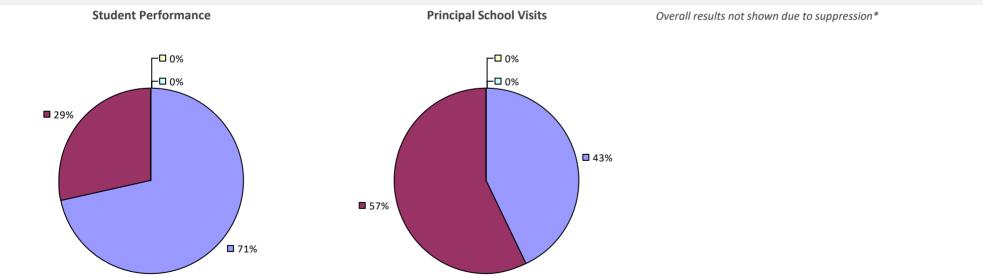

### 2016-17 PRINCIPAL EVALUATION RESULTS

Student performance results not shown due to suppression\*

Overall results not shown due to suppression\*