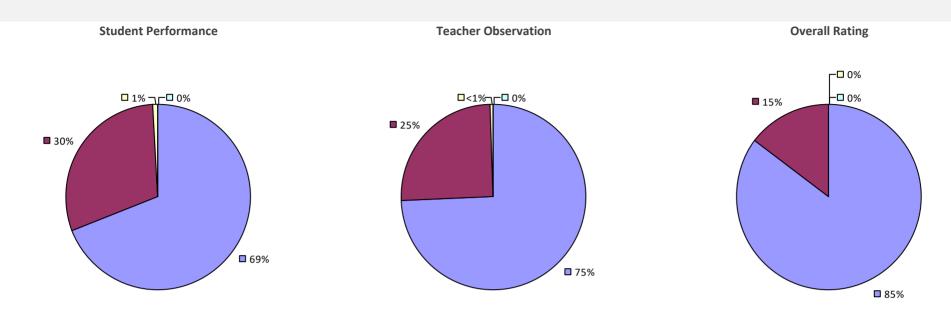

# 2016-17 TEACHER EVALUATION RESULTS Student performance results not shown due to suppression\* Teacher Observation Overall Rating 0% 12% 0% 12% 0% 12% 0% 12% 0% 12% 0% 12% 0% 12% 0% 12% 0% 12% 0% 12% 0% 12%