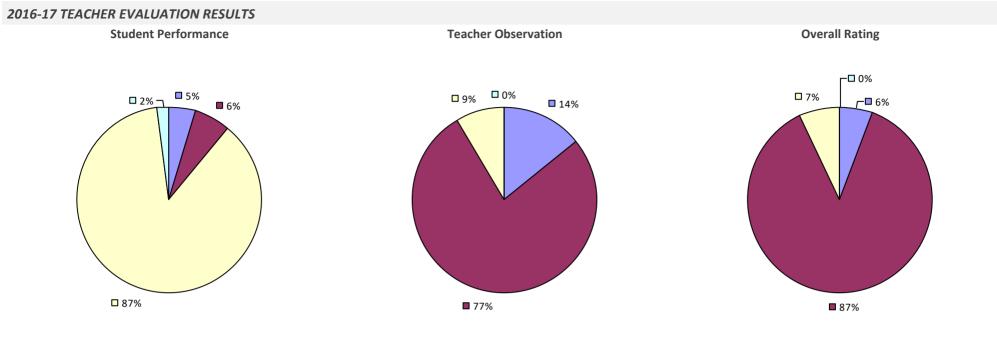

# 2016-17 TEACHER EVALUATION RESULTS **Teacher Observation Overall Rating** Student performance results not shown due to suppression\* 0% **□** 10% 24%

66%