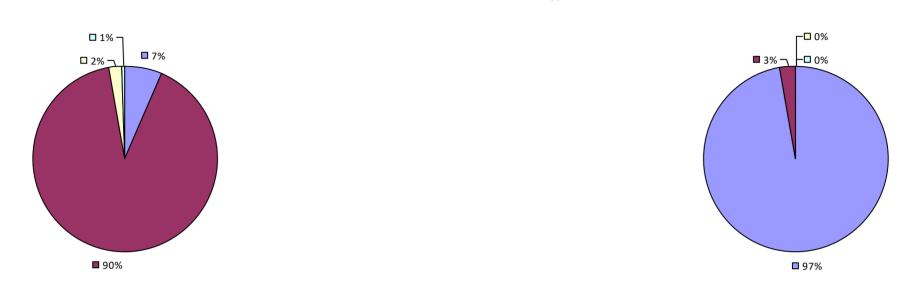

### **ADDISON CSD**

#### 2016-17 TEACHER EVALUATION RESULTS

**Student Performance** 

Teacher observation results not shown due to suppression\*

**Overall Rating** 