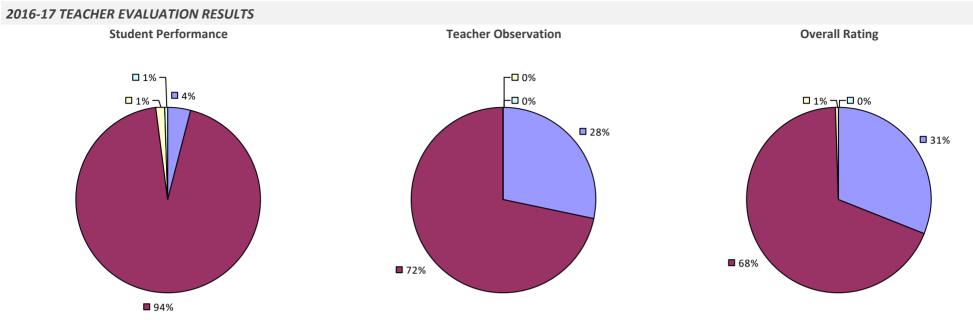

#### 2016-17 TEACHER EVALUATION RESULTS

**Student Performance** 

Teacher observation results not shown due to suppression\*

**Overall Rating** 