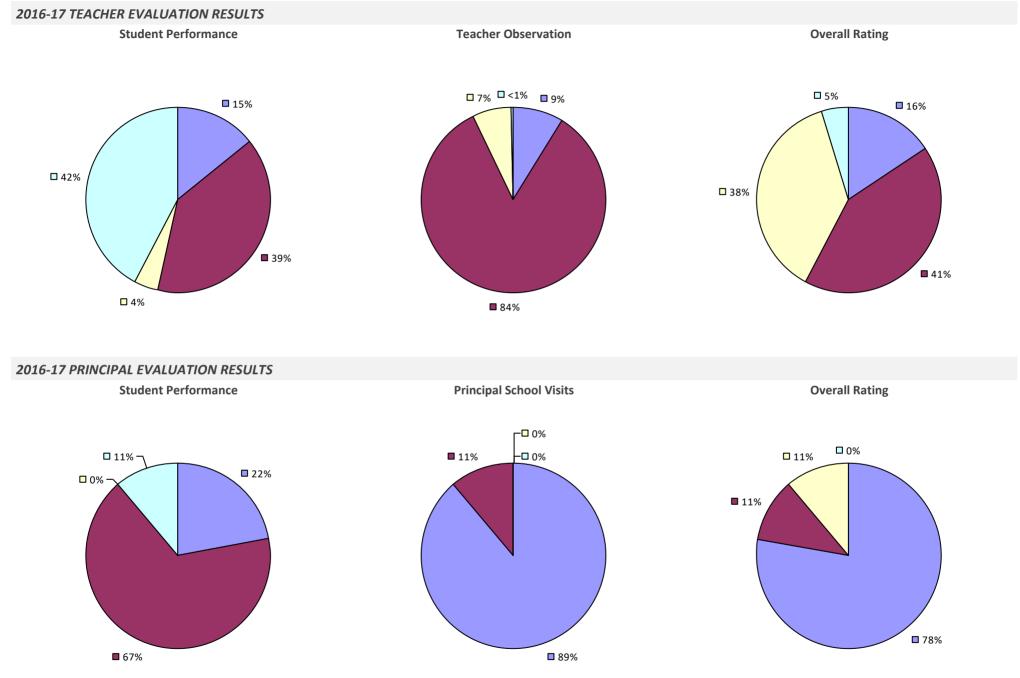

### **ADDISON CSD**

#### 2016-17 TEACHER EVALUATION RESULTS

**Student Performance** 

Teacher observation results not shown due to suppression\*

**Overall Rating** 

## ADIRONDACK CSD

## **ALBANY CITY SD**

### 2016-17 PRINCIPAL EVALUATION RESULTS