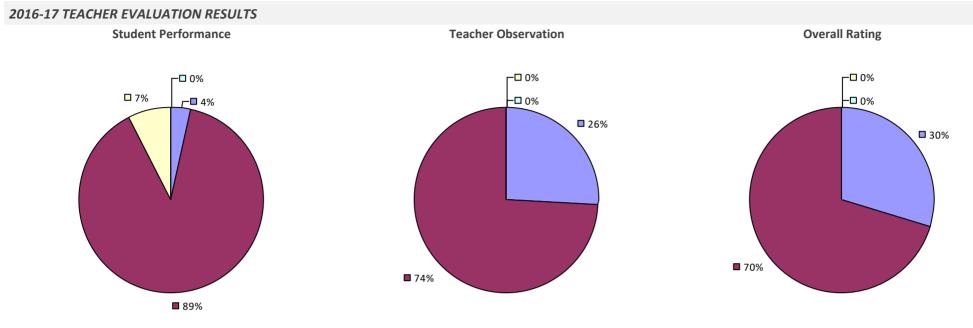

016-17 TEACHER EVALUATION RESULTS



## **BELLMORE UFSD**

### 2016-17 TEACHER EVALUATION RESULTS



## **BELLMORE-MERRICK CENTRAL HS DISTRICT**

### 2016-17 TEACHER EVALUATION RESULTS



## **BEMUS POINT CSD**

### 2016-17 TEACHER EVALUATION RESULTS



## **BERKSHIRE UFSD**



## **BERLIN CSD**



### **BERNE-KNOX-WESTERLO CSD**



# **BETHLEHEM CSD**



### 2016-17 PRINCIPAL EVALUATION RESULTS

Student Performance

**🗖** 86%



**Principal School Visits** 

Overall results not shown due to suppression\*

# **BETHPAGE UFSD**



**80%** 

## **BINGHAMTON CITY SD**



### 2016-17 PRINCIPAL EVALUATION RESULTS

Student performance results not shown due to suppression\*



### **BLIND BROOK-RYE UFSD**

### 2016-17 TEACHER EVALUATION RESULTS



### **BOLIVAR-RICHBURG CSD**



# **BOLTON CSD**



## **BRADFORD CSD**

### 2016-17 TEACHER EVALUATION RESULTS



## **BRASHER FALLS CSD**

#### 2016-17 TEACHER EVALUATION RESULTS

**u** 3% -

**8**2%

□ 3% ¬

**Student Performance** 

**1**2%

Teacher observation results not shown due to suppression\*





## **BRENTWOOD UFSD**







# **BREWSTER CSD**

### 2016-17 TEACHER EVALUATION RESULTS



### **BRIARCLIFF MANOR UFSD**

#### 2016-17 TEACHER EVALUATION RESULTS



# **BRIGHTON CSD**



## **BROADALBIN-PERTH CSD**

### 2016-17 TEACHER EVALUATION RESULTS



# **BROCKPORT CSD**



# **BROCTON CSD**



### **BRONXVILLE UFSD**

### 2016-17 TEACHER EVALUATION RESULTS



## **BROOKFIELD CSD**



### 2016-17 PRINCIPAL EVALUATION RESULTS NOT SHOWN DUE TO SUPPRESSION\*

#### HIGHLY EFFECTIVE EFFECTIVE DEVELOPING INEFFECTIVE

### **BROOKHAVEN-