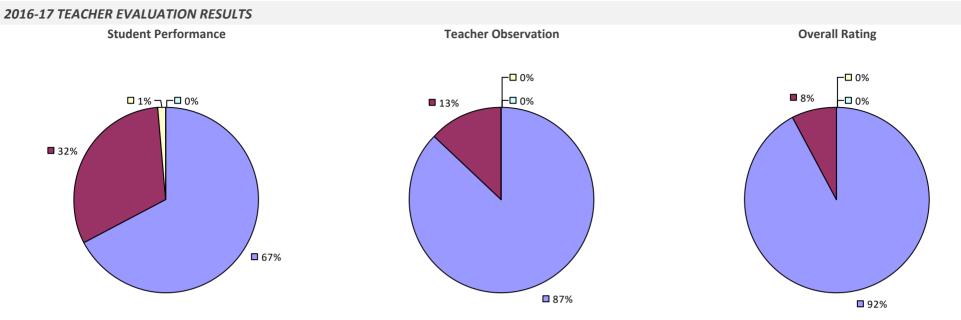

TION RESULTS



### **RYE CITY SD**



### **RYE NECK UFSD**



2016-17 PRINCIPAL EVALUATION RESULTS



### SACHEM CSD

### 2016-17 TEACHER EVALUATION RESULTS



### SACKETS HARBOR CSD



### SAG HARBOR UFSD



2016-17 TEACHER EVALUATION RESULTS NOT SHOWN DUE TO SUPPRESSION\*

### SALAMANCA CITY SD



### SALEM CSD



### SALMON RIVER CSD



### SANDY CREEK CSD



### SARANAC CSD



### SARANAC LAKE CSD



### SARATOGA SPRINGS CITY SD



### 2016-17 PRINCIPAL EVALUATION RESULTS

Student performance results not shown due to suppression\*

Principal School Visits

Overall results not shown due to suppression\*



### **SAUGERTIES CSD**



#### 2016-17 PRINCIPAL EVALUATION RESULTS NOT SHOWN DUE TO SUPPRESSION\*

#### HIGHLY EFFECTIVE EFFECTIVE DEVELOPING INEFFECTIVE

### SAUQUOIT VALLEY CSD



### SAYVILLE UFSD



### SCARSDALE UFSD

## 

### SCHALMONT CSD



### SCHENECTADY CITY SD

### 2016-17 TEACHER EVALUATION RESULTS



#### 2016-17 PRINCIPAL EVALUATION RESULTS



### SCHENEVUS CSD



### SCHODACK CSD

### 2016-17 TEACHER EVALUATION RESULTS



# **SCHOHARIE CSD**



### SCHROON LAKE CSD



### SCHUYLERVILLE CSD



# **SCIO CSD**

#### 2016-17 TEACHER EVALUATION RESULTS



### SCOTIA-GLENVILLE CSD

### 2016-17 TEACHER EVALUATION RESULTS **Student Performance Teacher Observation Overall Rating** ┌─□ 0% 🗖 2% – **2%** – 0% **9**% ┌╹ 0% -🗆 0% **u** 3% -**1**2% 86% **9**1% **9**5%

### 2016-17 PRINCIPAL EVALUATION RESULTS

Student performance results not shown due to suppression\*





# SEAFORD UFSD



### SENECA FALLS CSD



### SEWANHAKA CENTRAL HS DISTRICT

### 2016-17 TEAC