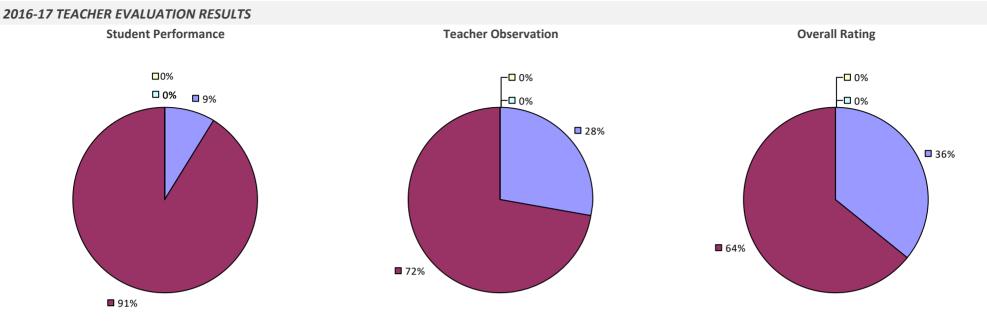

#### 2016-17 TEACHER EVALUATION RESULTS

**Student Performance** 

Teacher observation results not shown due to suppression\*

**Overall Rating** 