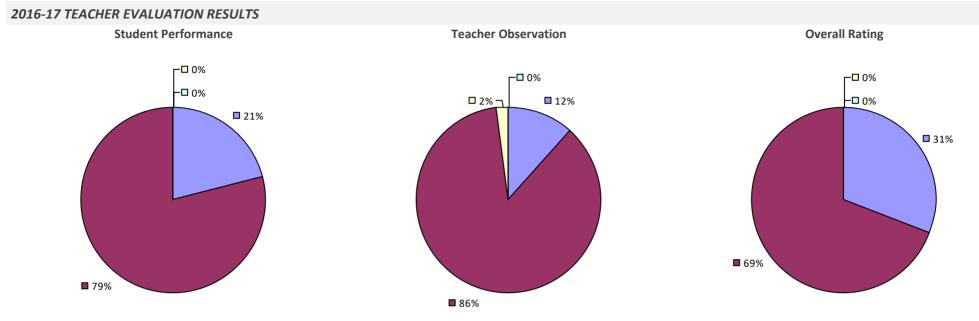

### 2016-17 TEACHER EVALUATION RESULTS **Overall Rating Student Performance Teacher Observation** □<1%-🗖 2% – 🗖 2% -**1**% – □ 0% **3%** -**1**4% **1**7% 42% **5**3% **8**2% **8**4%