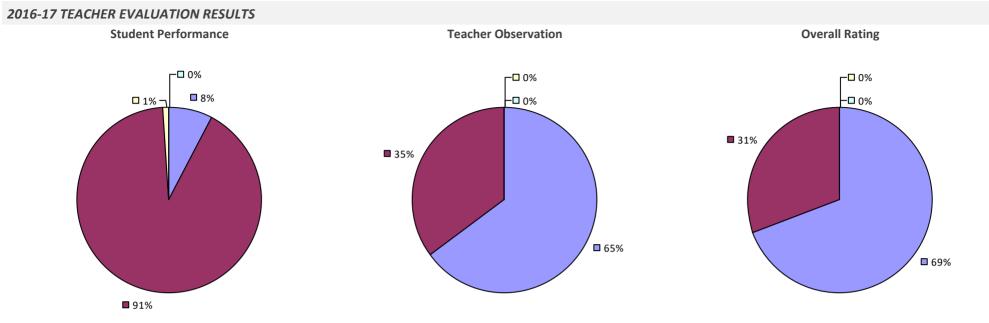

ue to suppression\* Overall results not shown due to suppression\*



# **OSWEGO BOCES**



### 2016-17 PRINCIPAL EVALUATION RESULTS

Student performance results not shown due to suppression\*

Principal School Visits

**Overall Rating** 





# **OSWEGO CITY SD**



### 2016-17 PRINCIPAL EVALUATION RESULTS

Student performance results not shown due to suppression\*

Principal School Visits

Overall results not shown due to suppression\*



### **OTEGO-UNADILLA CSD**



## **OTSEGO-DELAW-SCHOHARIE-GREENE BOCES**

#### **2016-17 TEACHER EVALUATION RESULTS**



### **OWEGO-APALACHIN CSD**

#### 2016-17 TEACHER EVALUATION RESULTS



### **OXFORD ACADEMY & CSD**

### 2016-17 TEACHER EVALUATION RESULTS



### **OYSTER BAY-EAST NORWICH CSD**



# **OYSTERPONDS UFSD**



### PALMYRA-MACEDON CSD



## PANAMA CSD



### PARISHVILLE-HOPKINTON CSD



### PATCHOGUE-MEDFORD UFSD



### 2016-17 PRINCIPAL EVALUATION RESULTS

Student performance results not shown due to suppression\*

Principal School Visits

Overall results not shown due to suppression\*



### **PAVILION CSD**

#### **2016-17 TEACHER EVALUATION RESULTS**

**Student Performance** 

*Teacher observation results not shown due to suppression\** 

Overall results not shown due to suppression\*



## **PAWLING CSD**



## PEARL RIVER UFSD



## **PEEKSKILL CITY SD**

2016-17 PRINCIPAL EVALUATION RESULTS



# 

### **PELHAM UFSD**



**8**3%





\* Data is suppressed if 100% of teachers/principals received the same rating or if the total teachers/principals in an LEA is less than five.

## **PEMBROKE CSD**



## **PENFIELD CSD