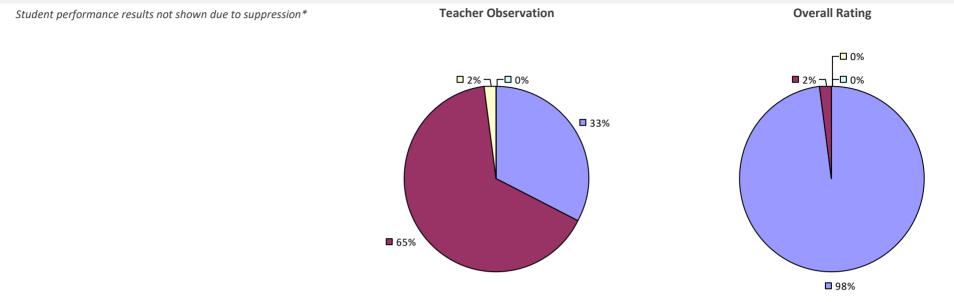

#### 2016-17 PRINCIPAL EVALUATION RESULTS

Student performance results not shown due to suppression\*

**3**3%