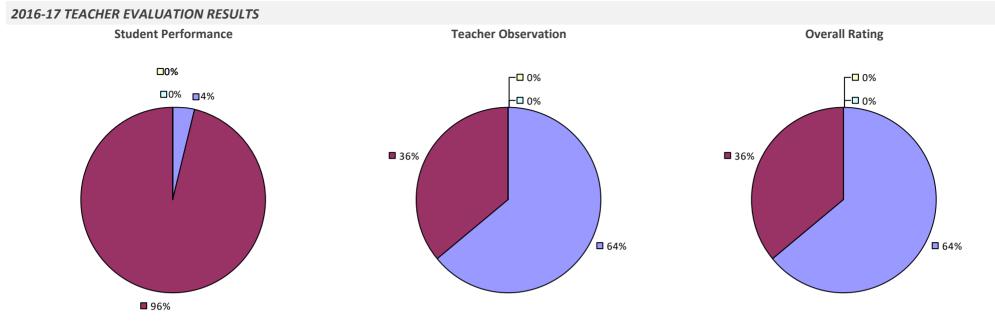

# 2016-17 TEACHER EVALUATION RESULTS **Student Performance Teacher Observation Overall Rating 1**% ┌□ 0% **1**% – □ 1% -■ 1% ¬ - □ 0% **I** 19% **7**9%

**9**9%

2016-17 PRINCIPAL EVALUATION RESULTS

**Student Performance** 

Overall results not shown due to suppression\*

**9**7%