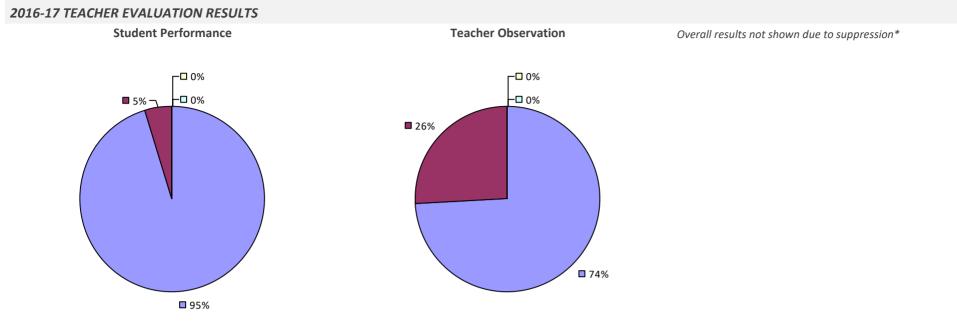

### **ADDISON CSD**

#### 2016-17 TEACHER EVALUATION RESULTS

**Student Performance** 

Teacher observation results not shown due to suppression\*

**Overall Rating** 