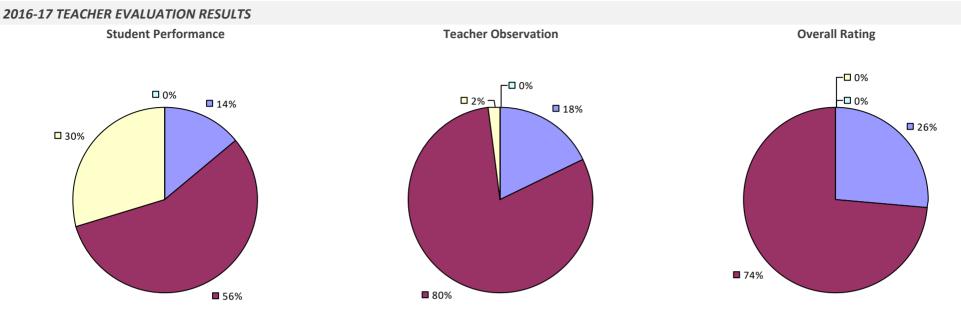

### **PAVILION CSD**

#### **2016-17 TEACHER EVALUATION RESULTS**

**Student Performance** 

*Teacher observation results not shown due to suppression\** 

Overall results not shown due to suppression\*



## **PAWLING CSD**



## PEARL RIVER UFSD



## **PEEKSKILL CITY SD**

2016-17 PRINCIPAL EVALUATION RESULTS



# 

### **PELHAM UFSD**



**8**3%





\* Data is suppressed if 100% of teachers/principals received the same rating or if the total teachers/principals in an LEA is less than five.

## **PEMBROKE CSD**



## **PENFIELD CSD**



### 2016-17 PRINCIPAL EVALUATION RESULTS

Student performance results not shown due to suppression\*



Overall results not shown due to suppression\*

# **PENN YAN CSD**



## **PERRY CSD**

#### 2016-17 TEACHER EVALUATION RESULTS



# **PERU CSD**



### PHELPS-CLIFTON SPRINGS CSD



# **PHOENIX CSD**



# **PINE BUSH CSD**

### 2016-17 TEACHER EVALUATION RESULTS









# **PINE PLAINS CSD**



## PINE VALLEY CSD (SOUTH DAYTON)



## **PITTSFORD CSD**



### 2016-17 PRINCIPAL EVALUATION RESULTS



**7**8%

## PLAINEDGE UFSD

## 2016-17 TEACHER EVALUATION RESULTS **Student Performance Teacher Observation Overall Rating** ┌□ 0% ┌□ 0% ┌□ 0% -🗆 0% -🗖 0% ┌─□ 3% **4**9% **4**9% **5**1% **5**1% **9**6%

### 2016-17 PRINCIPAL EVALUATION RESULTS

Student performance results not shown due to suppression\*



### PLAINVIEW-OLD BETHPAGE CSD



#### 2016-17 PRINCIPAL EVALUATION RESULTS



## **PLATTSBURGH CITY SD**

### 2016-17 TEACHER EVALUATION RESULTS



#### 2016-17 PRINCIPAL EVALUATION RESULTS NOT SUBMITTED

## PLEASANTVILLE UFSD



## **P