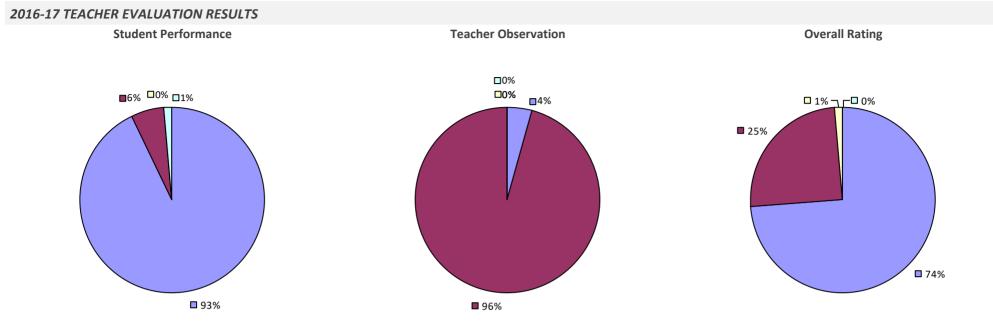

17 TEACHER EVALUATION RESULTS



# **MALONE CSD**



## 2016-17 PRINCIPAL EVALUATION RESULTS

**6**0%



┌□ 0%

-🗖 0%

Principal school visit results not shown due to suppression\*





40%

## **MALVERNE UFSD**



## MAMARONECK UFSD



## 2016-17 PRINCIPAL EVALUATION RESULTS

Student performance results not shown due to suppression\*

**Principal School Visits** 

Overall results not shown due to suppression\*



# MANCHESTER-SHORTSVILLE CSD (RED JACKET)

## 2016-17 TEACHER EVALUATION RESULTS



## **MANHASSET UFSD**

## 2016-17 TEACHER EVALUATION RESULTS



# **MARATHON CSD**



# MARCELLUS CSD

# 2016-17 TEACHER EVALUATION RESULTS Student performance results not shown due to suppression\* Coverall results not shown due to suppression\*

**9**6%

# MARGARETVILLE CSD



# **MARION CSD**



# MARLBORO CSD

## 2016-17 TEACHER EVALUATION RESULTS



# MASSAPEQUA UFSD



# **MASSENA CSD**



## 2016-17 PRINCIPAL EVALUATION RESULTS



# MATTITUCK-CUTCHOGUE UFSD



# **MAYFIELD CSD**



# **MCGRAW CSD**



# **MECHANICVILLE CITY SD**



# **MEDINA CSD**

## 2016-17 TEACHER EVALUATION RESULTS



# **MENANDS UFSD**



# **MERRICK UFSD**



# **MEXICO CSD**

#### **2016-17 TEACHER EVALUATION RESULTS**



### 2016-17 PRINCIPAL EVALUATION RESULTS



### MIDDLE COUNTRY CSD

### 2016-17 TEACHER EVALUATION RESULTS



**8**6%

## MIDDLEBURGH CSD



## **MIDDLETOWN CITY SD**



**1**7%

**2016-17 PRINCIPAL EVALUATION RESULTS** 





### **MILFORD CSD**



# MILLBROOK CSD



## MILLER PLACE UFSD



### 2016-17 PRINCIPAL EVALUATION RESULTS NOT SHOWN DUE TO SUPPRESSION\*

#### HIGHLY EFFECTIV