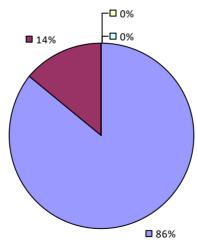

# **BETHLEHEM CSD**

### 2016-17 PRINCIPAL EVALUATION RESULTS

Student Performance

**🗖** 86%

**Principal School Visits** 

Overall results not shown due to suppression\*