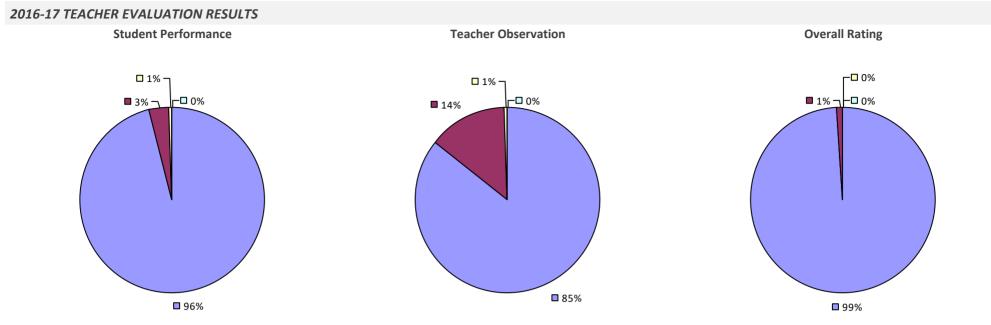

### **ADDISON CSD**

#### 2016-17 TEACHER EVALUATION RESULTS

**Student Performance** 

Teacher observation results not shown due to suppression\*

**Overall Rating** 