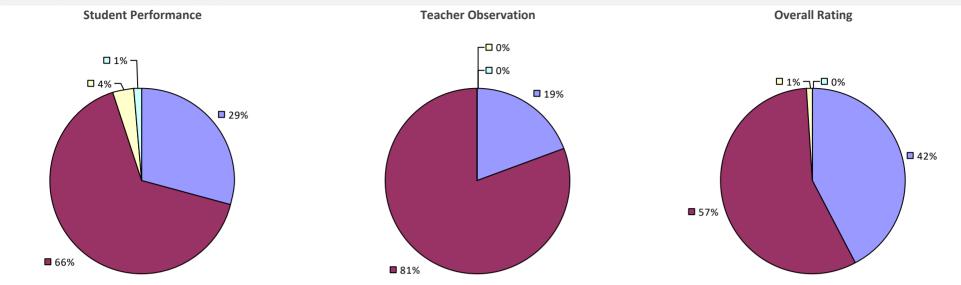

sults not shown due to suppression\** 

Overall results not shown due to suppression\*



## **PAWLING CSD**



## PEARL RIVER UFSD



## **PEEKSKILL CITY SD**

2016-17 PRINCIPAL EVALUATION RESULTS



# 

### **PELHAM UFSD**



**8**3%





\* Data is suppressed if 100% of teachers/principals received the same rating or if the total teachers/principals in an LEA is less than five.

## **PEMBROKE CSD**



## **PENFIELD CSD**



### 2016-17 PRINCIPAL EVALUATION RESULTS

Student performance results not shown due to suppression\*



Overall results not shown due to suppression\*

# **PENN YAN CSD**



## **PERRY CSD**

#### 2016-17 TEACHER EVALUATION RESULTS



# **PERU CSD**



### PHELPS-CLIFTON SPRINGS CSD



# **PHOENIX CSD**



# **PINE BUSH CSD**

### 2016-17 TEACHER EVALUATION RESULTS









# **PINE PLAINS CSD**



## PINE VALLEY CSD (SOUTH DAYTON)



## **PITTSFORD CSD**



### 2016-17 PRINCIPAL EVALUATION RESULTS



**7**8%

## PLAINEDGE UFSD

## 2016-17 TEACHER EVALUATION RESULTS **Student Performance Teacher Observation Overall Rating** ┌□ 0% ┌□ 0% ┌□ 0% -🗆 0% -🗖 0% ┌─□ 3% **4**9% **4**9% **5**1% **5**1% **9**6%

### 2016-17 PRINCIPAL EVALUATION RESULTS

Student performance results not shown due to suppression\*



### PLAINVIEW-OLD BETHPAGE CSD



#### 2016-17 PRINCIPAL EVALUATION RESULTS



## **PLATTSBURGH CITY SD**

### 2016-17 TEACHER EVALUATION RESULTS



#### 2016-17 PRINCIPAL EVALUATION RESULTS NOT SUBMITTED

## PLEASANTVILLE UFSD



## **POCANTICO HILLS CSD**



## **POLAND CSD**



## **PORT BYRON CSD**



### **PORT CHESTER-RYE UFSD**



### 2016-17 PRI