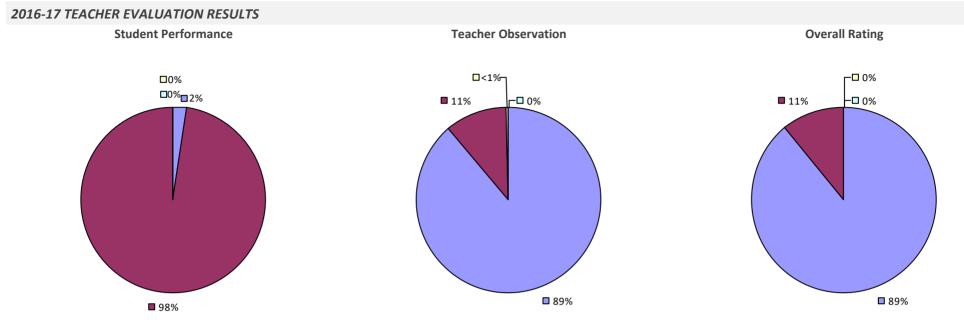

### **ADDISON CSD**

#### 2016-17 TEACHER EVALUATION RESULTS

**Student Performance** 

Teacher observation results not shown due to suppression\*

**Overall Rating** 