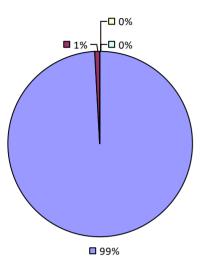

#### 2016-17 TEACHER EVALUATION RESULTS

**u** 3% -

**8**2%

□ 3% ¬

**Student Performance** 

**1**2%

Teacher observation results not shown due to suppression\*