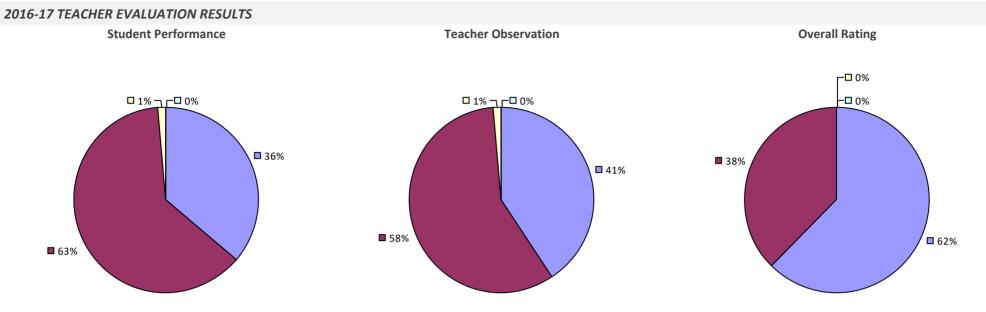

### 2016-17 TEACHER EVALUATION RESULTS **Overall Rating Student Performance Teacher Observation** □<1%-🗖 2% – 🗖 2% -**1**% – □ 0% **3%** -**1**4% **1**7% 42% **5**3% **8**2% **8**4%