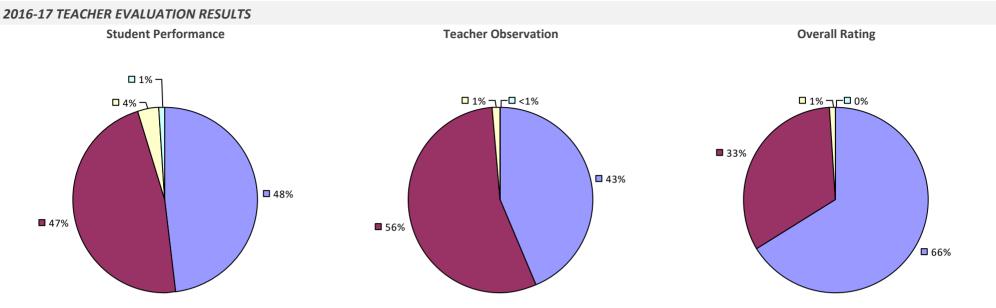

ION\*

## WHITNEY POINT CSD

# 2016-17 TEACHER EVALUATION RESULTS Student performance results not shown due to suppression\* Overall results not shown due to suppression\*

- 05/

## WILLIAM FLOYD UFSD

## 2016-17 TEACHER EVALUATION RESULTS **Student Performance Teacher Observation Overall Rating** □ 0% 🗖 6% 🗖 2% □ 3% ¬ □ 2% ¬ ┌□ 0% **1**2% 20%

**8**0%





#### 2016-17 PRINCIPAL EVALUATION RESULTS



## WILLIAMSON CSD



## WILLIAMSVILLE CSD









## WILLSBORO CSD

2016-17 TEACHER EVALUATION RESULTS NOT SHOWN DUE TO SUPPRESSION\*

## WILSON CSD



#### WINDHAM-ASHLAND-JEWETT CSD



## WINDSOR CSD



## WORCESTER CSD

#### 2016-17 TEACHER EVALUATION RESULTS



## WYANDANCH UFSD



## WYNANTSKILL UFSD

#### 2016-17 TEACHER EVALUATION RESULTS



## WYOMING CSD



## **YONKERS CITY SD**







## **YORK CSD**



### **YORKSHIRE-PIONEER CSD**



## YORKTOWN CSD