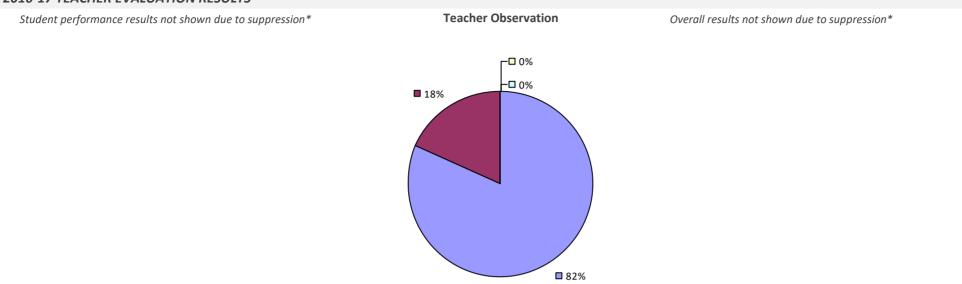

## 2016-17 TEACHER EVALUATION RESULTS

Student performance results not shown due to suppression\*