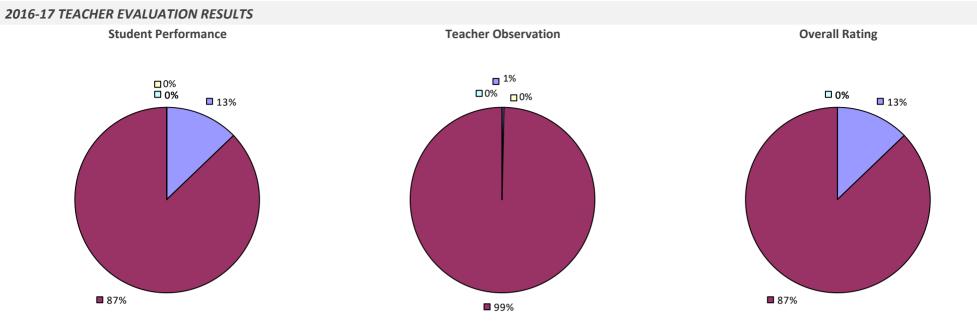

## 2016-17 TEACHER EVALUATION RESULTS **Student Performance Teacher Observation Overall Rating** □ 0% 🗖 6% 🗖 2% □ 3% ¬ □ 2% ¬ ┌□ 0% **1**2% 20%

**8**0%