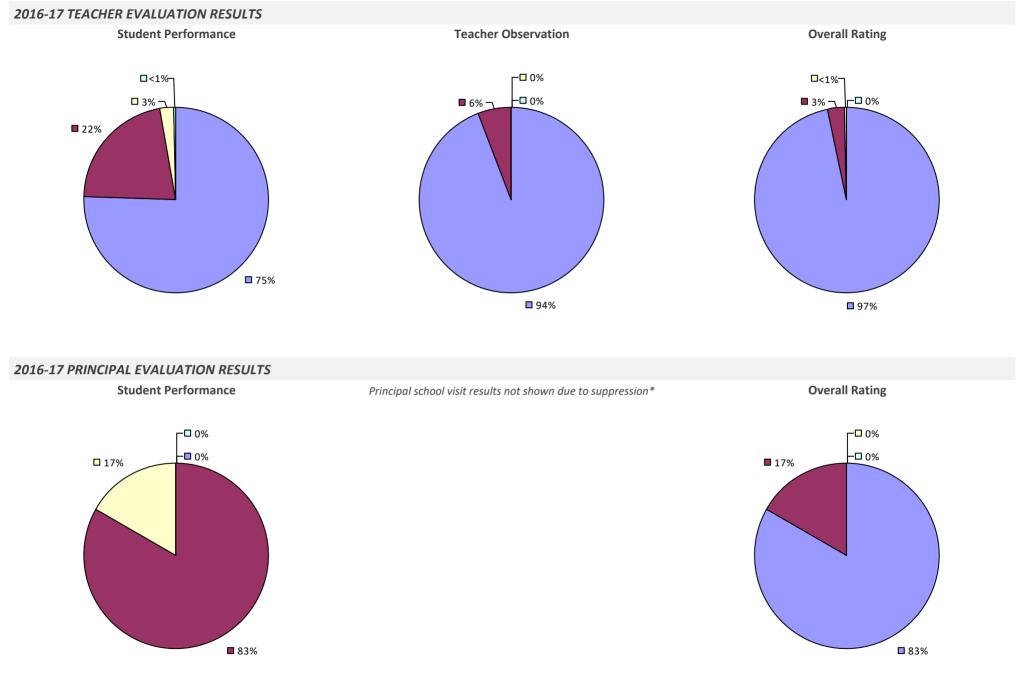

to suppression\*







### **FILLMORE CSD**



### FIRE ISLAND UFSD

2016-17 TEACHER EVALUATION RESULTS NOT SHOWN DUE TO SUPPRESSION\*

### FISHERS ISLAND UFSD



### FLORAL PARK-BELLEROSE UFSD

### 2016-17 TEACHER EVALUATION RESULTS



# **FLORIDA UFSD**



### FONDA-FULTONVILLE CSD



### 2016-17 PRINCIPAL EVALUATION RESULTS NOT SHOWN DUE TO SUPPRESSION\*

#### HIGHLY EFFECTIVE EFFECTIVE DEVELOPING INEFFECTIVE

# FORESTVILLE CSD



# FORT ANN CSD



# FORT EDWARD UFSD



# FORT PLAIN CSD



### FRANKFORT-SCHUYLER CSD



## **FRANKLIN CSD**

### 2016-17 TEACHER EVALUATION RESULTS



### FRANKLIN SQUARE UFSD



## FRANKLIN-ESSEX-HAMILTON BOCES



### FRANKLINVILLE CSD



# **FREDONIA CSD**



## **FREEPORT UFSD**







## **FREWSBURG CSD**



# **FRIENDSHIP CSD**



# **FRONTIER CSD**



# **FULTON CITY SD**



# **GALWAY CSD**



# **GANANDA CSD**



## **GARDEN CITY UFSD**

## 2016-17 TEACHER EVALUATION RESULTS



## 2016-17 PRINCIPAL EVALUATION RESULTS

Student performance results not shown due to suppression\*



**Principal School Visits** 

Overall results not shown due to suppression\*

# **GARRISON UFSD**

## 2016-17 TEACHER EVALUATION RESULTS



# **GATES-CHILI CSD**



### 2016-17 PRINCIPAL EVALUATION RESULTS

Student performance results not shown due to suppression\* Principal School Visits Overall Rating

## **GENERAL BROWN CSD**



## **GENESEE VALLEY BOCES**



## **GENESEE VALLEY CSD**



# **GENESEO CSD**

### 2016-17 TEACHER EVALUATION RESULTS



# **GENEVA CITY SD**

## 2016-17 TEACHER EVALUATION RESULTS



## **GEORGE JUNIOR REPUBLIC UFSD**

### 2016-1