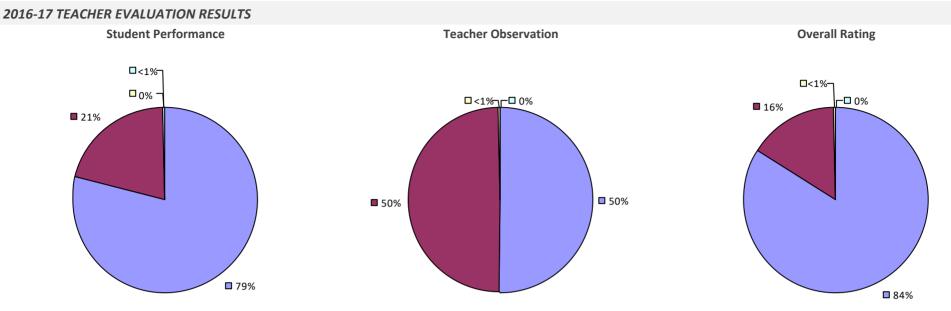

# **BETHLEHEM CSD**

### 2016-17 PRINCIPAL EVALUATION RESULTS

Student Performance

**🗖** 86%

**Principal School Visits** 

Overall results not shown due to suppression\*