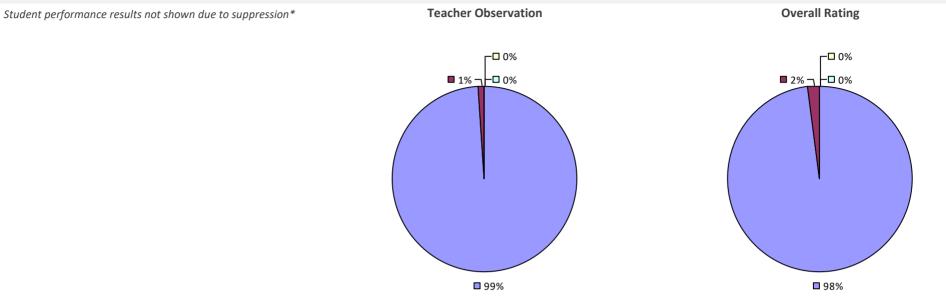

# DANSVILLE CSD

# 2016-17 TEACHER EVALUATION RESULTS Student performance results not shown due to suppression\* Teacher Observation Overall Rating 0% 12% 0% 12% 0% 12% 0% 12% 0% 12% 0% 12% 0% 12% 0% 12% 0% 12% 0% 12% 0% 12%