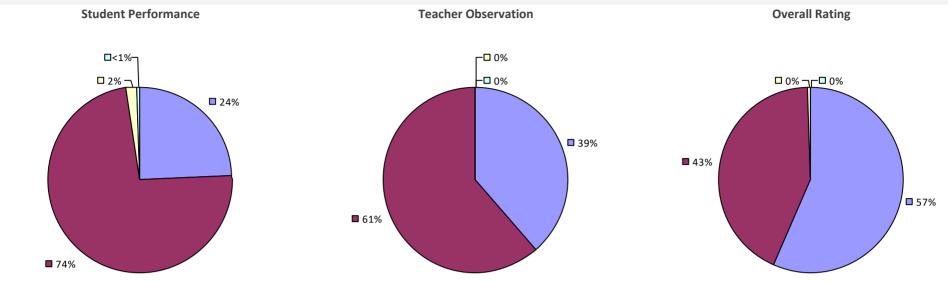

LAINEDGE UFSD

## 2016-17 TEACHER EVALUATION RESULTS **Student Performance Teacher Observation Overall Rating** ┌□ 0% ┌□ 0% ┌□ 0% -🗆 0% -🗖 0% ┌─□ 3% **4**9% **4**9% **5**1% **5**1% **9**6%

### 2016-17 PRINCIPAL EVALUATION RESULTS

Student performance results not shown due to suppression\*



### PLAINVIEW-OLD BETHPAGE CSD



#### 2016-17 PRINCIPAL EVALUATION RESULTS



## **PLATTSBURGH CITY SD**

### 2016-17 TEACHER EVALUATION RESULTS



#### 2016-17 PRINCIPAL EVALUATION RESULTS NOT SUBMITTED

## PLEASANTVILLE UFSD



## **POCANTICO HILLS CSD**



## **POLAND CSD**



## **PORT BYRON CSD**



### **PORT CHESTER-RYE UFSD**



### 2016-17 PRINCIPAL EVALUATION RESULTS







### PORT JEFFERSON UFSD



## PORT JERVIS CITY SD



### PORT WASHINGTON UFSD

## 2016-17 TEACHER EVALUATION RESULTS



### 2016-17 PRINCIPAL EVALUATION RESULTS

Student performance results not shown due to suppression\*





**Overall Rating** 

## **PORTVILLE CSD**



## **POTSDAM CSD**



### **POUGHKEEPSIE CITY SD**



### 2016-17 PRINCIPAL EVALUATION RESULTS

Student performance results not shown due to suppression\*

**Principal School Visits** 

Overall results not shown due to suppression\*



## PRATTSBURGH CSD



## **PULASKI CSD**

### 2016-17 TEACHER EVALUATION RESULTS



## **PUTNAM CSD**

### 2016-17 TEACHER EVALUATION RESULTS



## PUTNAM VALLEY CSD



## PUTNAM-NORTHERN WESTCHESTER BOCES

#### **2016-17 TEACHER EVALUATION RESULTS**



### 2016-17 PRINCIPAL EVALUATION RESULTS





**Principal School Visits** 



**Overall Rating** 

## QUEENSBURY UFSD



# QUESTAR III (R-C-G) BOCES





##