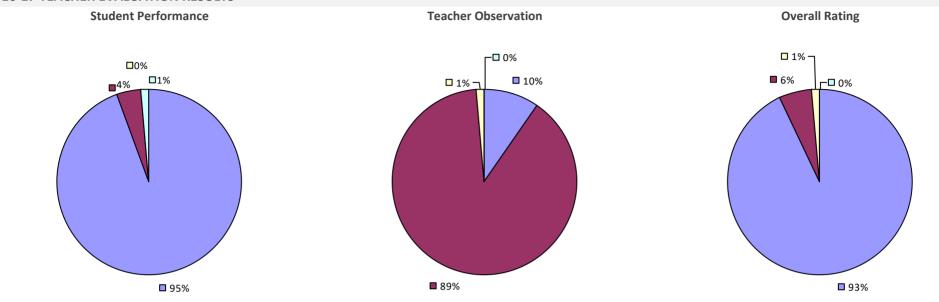

### **ADDISON CSD**

#### 2016-17 TEACHER EVALUATION RESULTS

**Student Performance** 

Teacher observation results not shown due to suppression\*

**Overall Rating** 