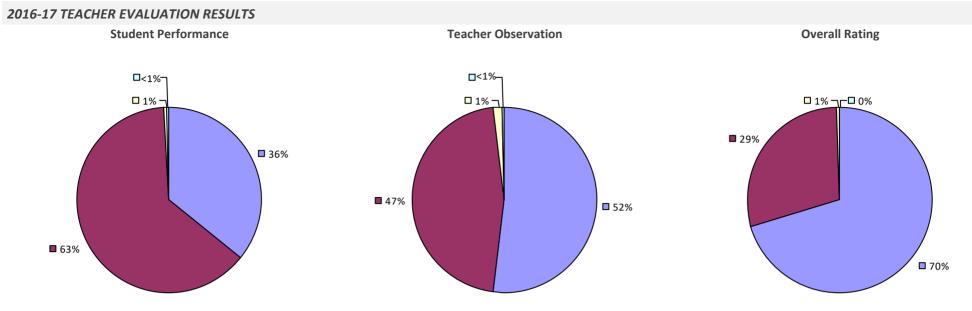

#### 2016-17 TEACHER EVALUATION RESULTS

**Student Performance** 

Teacher observation results not shown due to suppression\*

**Overall Rating** 