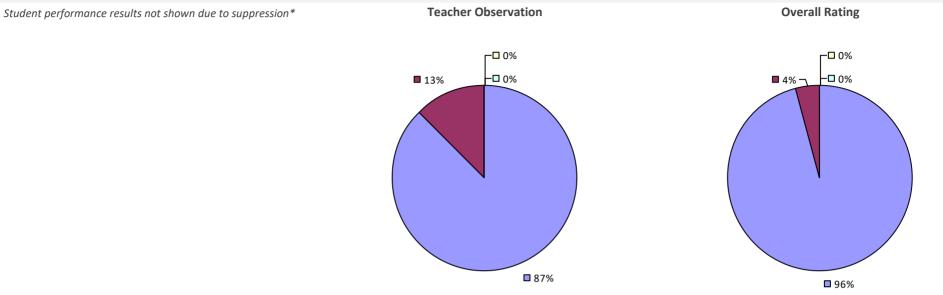

#### 2016-17 TEACHER EVALUATION RESULTS

**Student Performance** 

Teacher observation results not shown due to suppression\*

**Overall Rating** 

# 2016-17 TEACHER EVALUATION RESULTS Student performance results not shown due to suppression\* Overall results not shown due to suppression\*

- 05/