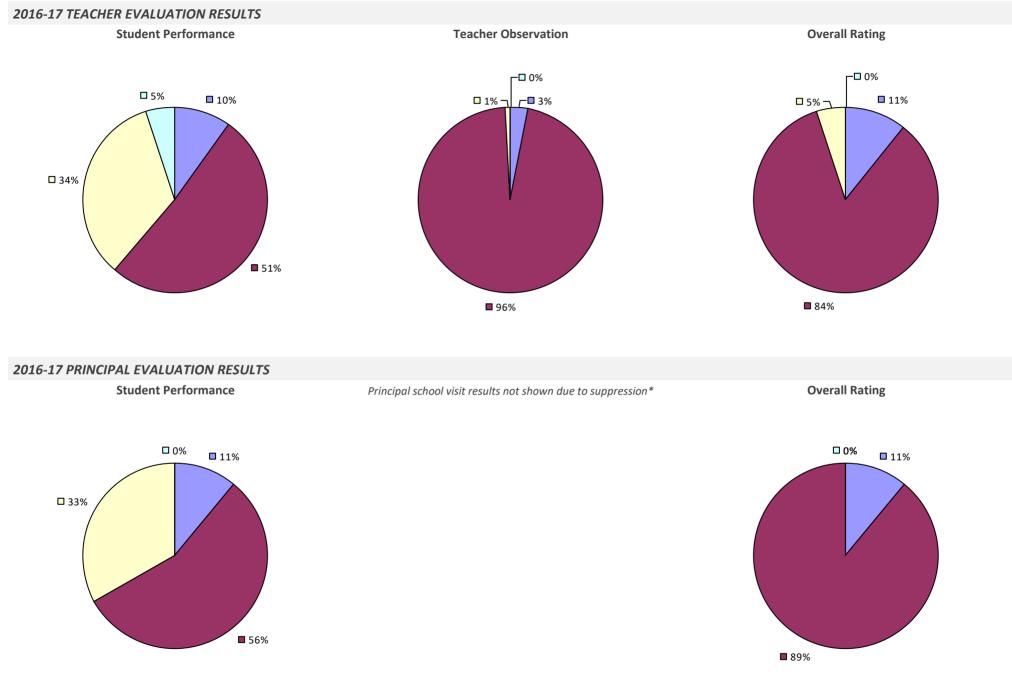

### 2016-17 TEACHER EVALUATION RESULTS **Student Performance Teacher Observation Overall Rating** ┌─□ 0% 🗖 2% – **2%** – 0% **9**% ┌╹ 0% -🗆 0% **u** 3% -**1**2% 86% **9**1% **9**5%