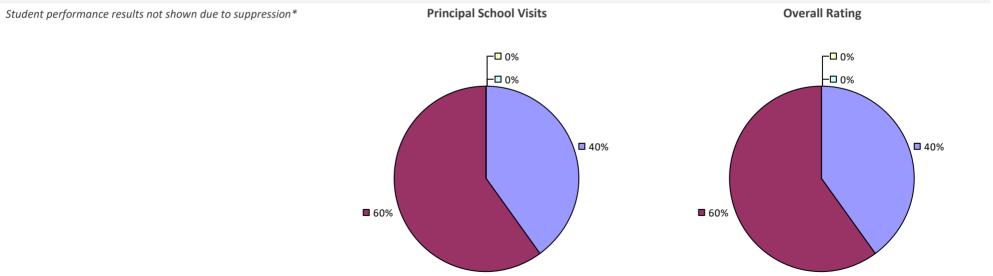

### 2016-17 PRINCIPAL EVALUATION RESULTS

Student performance results not shown due to suppression\*

Overall results not shown due to suppression\*