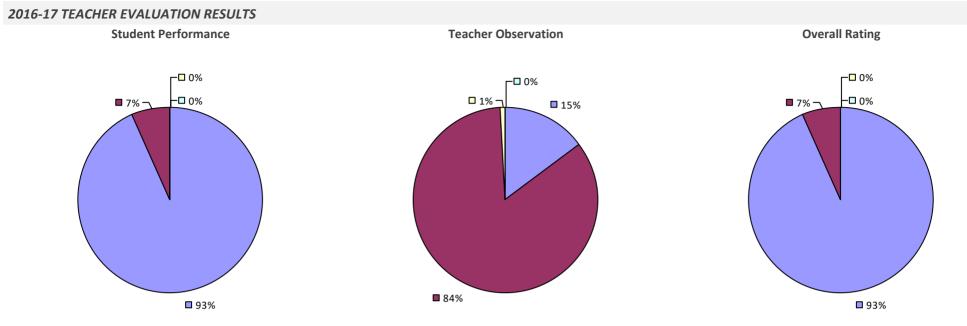

### 2016-17 TEACHER EVALUATION RESULTS **Student Performance Teacher Observation Overall Rating** 🗖 1% -┌□ 0% 🗖 1% – **1**0% -🗆 0% **u** 3% – -0% **I**19% **4**1% **5**9% **7**7% **8**9%