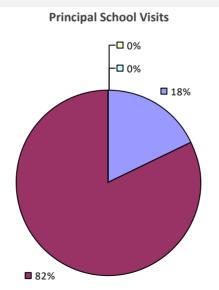

### 2016-17 PRINCIPAL EVALUATION RESULTS

Student performance results not shown due to suppression\*

Overall results not shown due to suppression\*