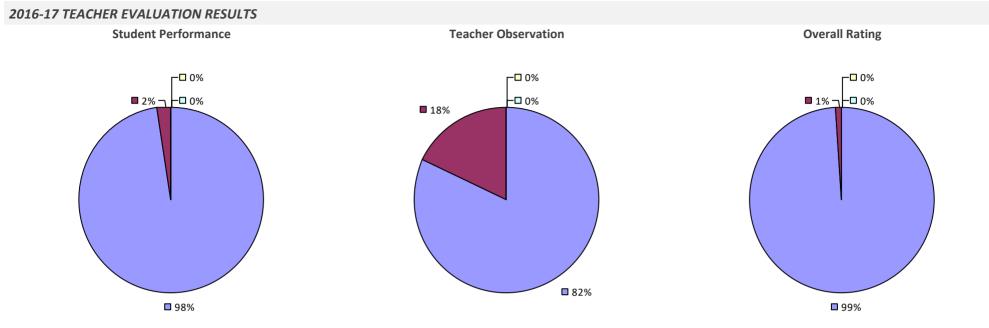

#### 2016-17 TEACHER EVALUATION RESULTS

**Student Performance** 

Teacher observation results not shown due to suppression\*

**Overall Rating** 