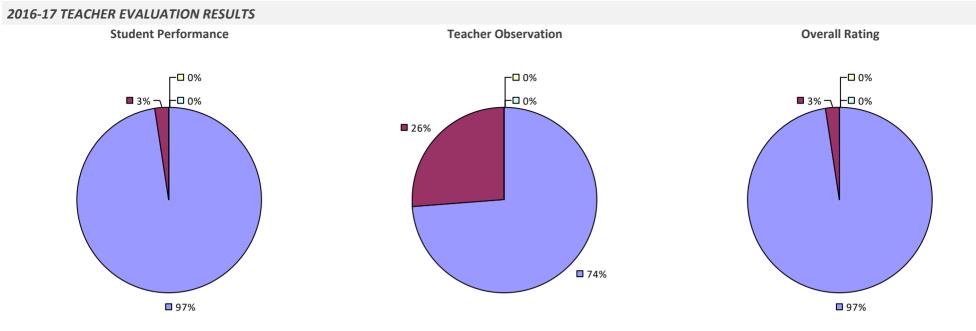

#### 2016-17 TEACHER EVALUATION RESULTS

**u** 3% -

**8**2%

□ 3% ¬

**Student Performance** 

**1**2%

Teacher observation results not shown due to suppression\*