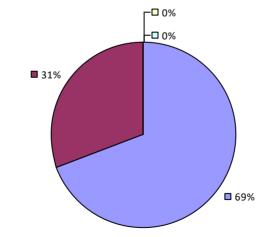

17 TEACHER EVALUATION RESULTS NOT SHOWN DUE TO SUPPRESSION\*

## WESTMORELAND CSD



## WESTPORT CSD

#### 2016-17 TEACHER EVALUATION RESULTS



## WHEATLAND-CHILI CSD



## WHEELERVILLE UFSD



## WHITE PLAINS CITY SD



## WHITEHALL CSD



## WHITESBORO CSD







## WHITESVILLE CSD

2016-17 TEACHER EVALUATION RESULTS NOT SHOWN DUE TO SUPPRESSION\*

## WHITNEY POINT CSD

# 2016-17 TEACHER EVALUATION RESULTS Student performance results not shown due to suppression\* Overall results not shown due to suppression\*

- 05/

## WILLIAM FLOYD UFSD

## 2016-17 TEACHER EVALUATION RESULTS **Student Performance Teacher Observation Overall Rating** □ 0% 🗖 6% 🗖 2% □ 3% ¬ □ 2% ¬ ┌□ 0% **1**2% 20%

**8**0%





#### 2016-17 PRINCIPAL EVALUATION RESULTS



## WILLIAMSON CSD



## WILLIAMSVILLE CSD









## WILLSBORO CSD

2016-17 TEACHER EVALUATION RESULTS NOT SHOWN DUE TO SUPPRESSION\*

## WILSON CSD



#### WINDHAM-ASHLAND-JEWETT CSD



## WINDSOR CSD



## WORCESTER CSD

#### 2016-17 TEACHER EVALUATION RESULTS



## WYANDANCH UFSD



## WYNANTSKILL UFSD

#### 2016-17 TEACHER EVALUATION RESULTS



## WYOMING CSD



## **YONKERS CITY SD**







## **YORK CSD**



### **YORKSHIRE-PIONEER CSD**



## YORKTOWN CSD