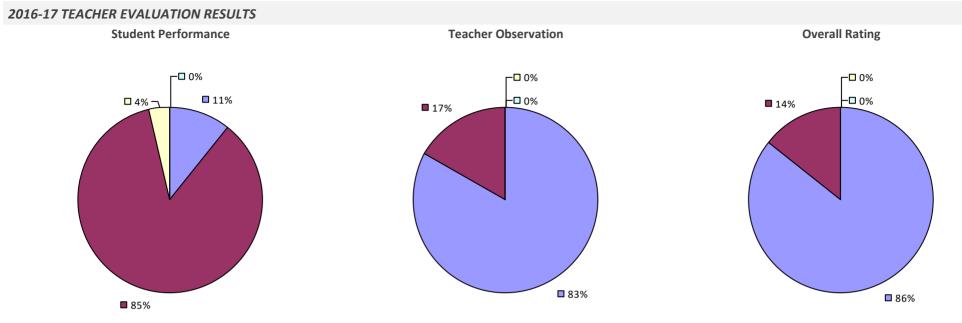

# 2016-17 TEACHER EVALUATION RESULTS Student performance results not shown due to suppression\* Teacher Observation Overall Rating 0% 12% 0% 12% 0% 12% 0% 12% 0% 12% 0% 12% 0% 12% 0% 12% 0% 12% 0% 12% 0% 12%