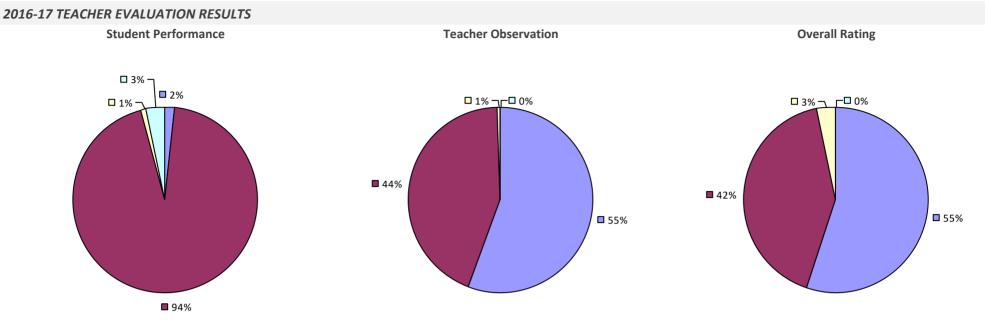

#### 2016-17 TEACHER EVALUATION RESULTS

**Student Performance** 

Teacher observation results not shown due to suppression\*

**Overall Rating** 