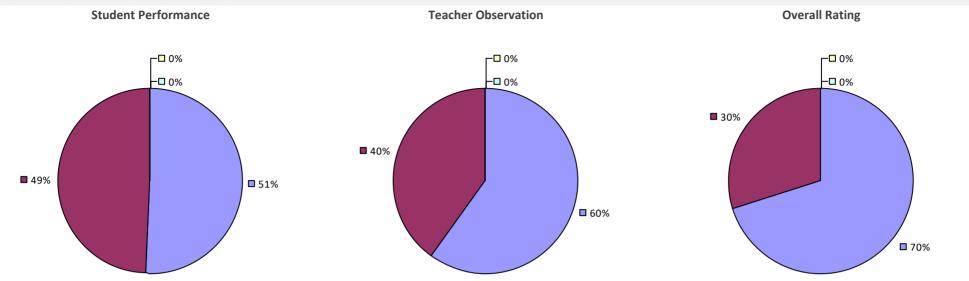

## 2016-17 TEACHER EVALUATION RESULTS **Student Performance Teacher Observation Overall Rating** ┌□ 0% ┌□ 0% ┌□ 0% -🗆 0% -🗖 0% ┌─□ 3% **4**9% **4**9% **5**1% **5**1% **9**6%