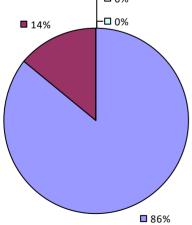

# **BETHLEHEM CSD**

### 2016-17 PRINCIPAL EVALUATION RESULTS

Student Performance

**🗖** 86%

**Principal School Visits** 

Overall results not shown due to suppression\*