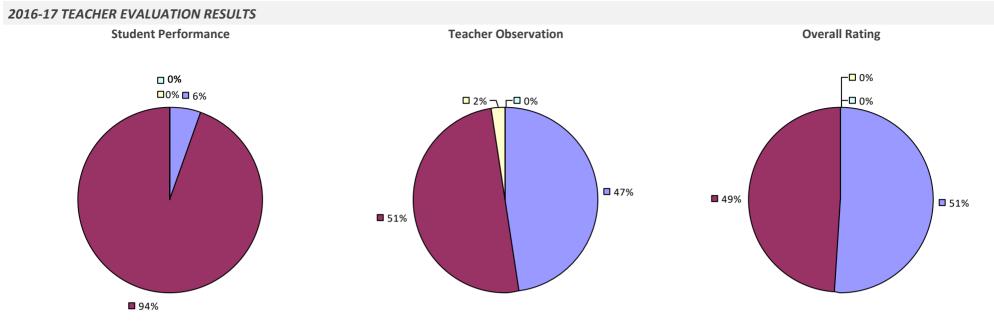

#### 2016-17 TEACHER EVALUATION RESULTS

**Student Performance** 

Teacher observation results not shown due to suppression\*

**Overall Rating** 