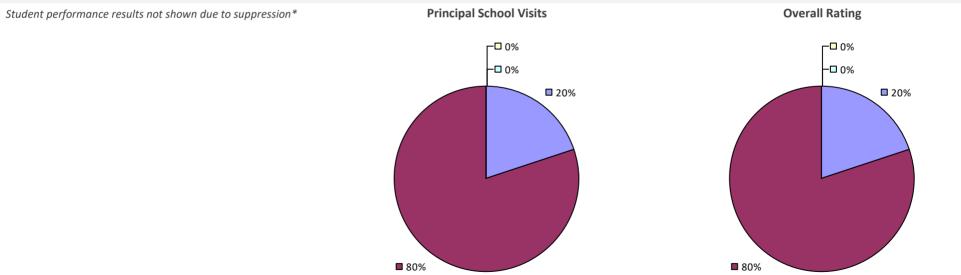

results not shown due to suppression\*





40%

## **MALVERNE UFSD**



## MAMARONECK UFSD



## 2016-17 PRINCIPAL EVALUATION RESULTS

Student performance results not shown due to suppression\*

**Principal School Visits** 

Overall results not shown due to suppression\*



# MANCHESTER-SHORTSVILLE CSD (RED JACKET)

## 2016-17 TEACHER EVALUATION RESULTS



## **MANHASSET UFSD**

## 2016-17 TEACHER EVALUATION RESULTS



# **MARATHON CSD**



# MARCELLUS CSD

# 2016-17 TEACHER EVALUATION RESULTS Student performance results not shown due to suppression\* Coverall results not shown due to suppression\*

**9**6%

# MARGARETVILLE CSD



# **MARION CSD**



# MARLBORO CSD

## 2016-17 TEACHER EVALUATION RESULTS



# MASSAPEQUA UFSD



# **MASSENA CSD**



## 2016-17 PRINCIPAL EVALUATION RESULTS



# MATTITUCK-CUTCHOGUE UFSD



# **MAYFIELD CSD**



# **MCGRAW CSD**



# **MECHANICVILLE CITY SD**



# **MEDINA CSD**

## 2016-17 TEACHER EVALUATION RESULTS



# **MENANDS UFSD**



# **MERRICK UFSD**



# **MEXICO CSD**

#### **2016-17 TEACHER EVALUATION RESULTS**



### 2016-17 PRINCIPAL EVALUATION RESULTS



### MIDDLE COUNTRY CSD

### 2016-17 TEACHER EVALUATION RESULTS



**8**6%

## MIDDLEBURGH CSD



## **MIDDLETOWN CITY SD**



**1**7%

**2016-17 PRINCIPAL EVALUATION RESULTS** 





### **MILFORD CSD**



# MILLBROOK CSD



## MILLER PLACE UFSD



### 2016-17 PRINCIPAL EVALUATION RESULTS NOT SHOWN DUE TO SUPPRESSION\*

#### HIGHLY EFFECTIVE EFFECTIVE DEVELOPING INEFFECTIVE

## **MINEOLA UFSD**

### 2016-17 TEACHER EVALUATION RESULTS



### 2016-17 PRINCIPAL EVALUATION RESULTS NO