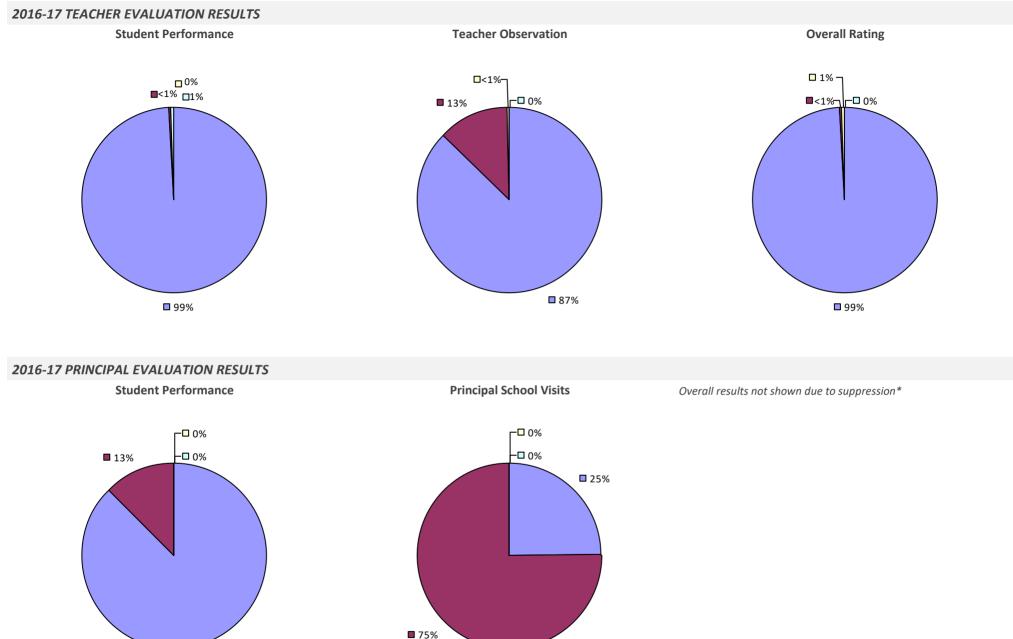

NCIPAL EVALUATION RESULTS

Student Performance

#### Principal school visit results not shown due to suppression\*







2016-17 TEACHER EVALUATION RESULTS NOT SHOWN DUE TO SUPPRESSION\*

# **NEWARK CSD**



### 2016-17 PRINCIPAL EVALUATION RESULTS

Student performance results not shown due to suppression\*



Overall results not shown due to suppression\*



### **NEWARK VALLEY CSD**

#### 2016-17 TEACHER EVALUATION RESULTS



# **NEWBURGH CITY SD**



### 2016-17 PRINCIPAL EVALUATION RESULTS



### **NEWCOMB CSD**

2016-17 TEACHER EVALUATION RESULTS NOT SHOWN DUE TO SUPPRESSION\*

### **NEWFANE CSD**

### 2016-17 TEACHER EVALUATION RESULTS



# **NEWFIELD CSD**



# NIAGARA FALLS CITY SD

# 

### 2016-17 PRINCIPAL EVALUATION RESULTS



### NIAGARA-WHEATFIELD CSD



# **NISKAYUNA CSD**



**8**7%

### NORTH BABYLON UFSD

#### **2016-17 TEACHER EVALUATION RESULTS**







### NORTH BELLMORE UFSD

### 2016-17 TEACHER EVALUATION RESULTS



# NORTH COLLINS CSD



# NORTH COLONIE CSD



# NORTH GREENBUSH COMN SD (WILLIAMS)

2016-17 TEACHER EVALUATION RESULTS NOT SHOWN DUE TO SUPPRESSION\*

### NORTH MERRICK UFSD

#### 2016-17 TEACHER EVALUATION RESULTS



### NORTH ROSE-WOLCOTT CSD

### 2016-17 TEACHER EVALUATION RESULTS



### NORTH SALEM CSD

### 2016-17 TEACHER EVALUATION RESULTS

**Student Performance** 

Teacher observation results not shown due to suppression\*

Overall results not shown due to suppression\*



# NORTH SHORE CSD

# 

### NORTH SYRACUSE CSD



#### 2016-17 PRINCIPAL EVALUATION RESULTS



### NORTH TONAWANDA CITY SD



### 2016-17 PRINCIPAL EVALUATION RESU