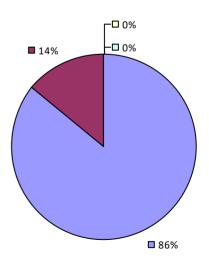

# **BETHLEHEM CSD**

### 2016-17 PRINCIPAL EVALUATION RESULTS

Student Performance

**🗖** 86%

**Principal School Visits** 

Overall results not shown due to suppression\*