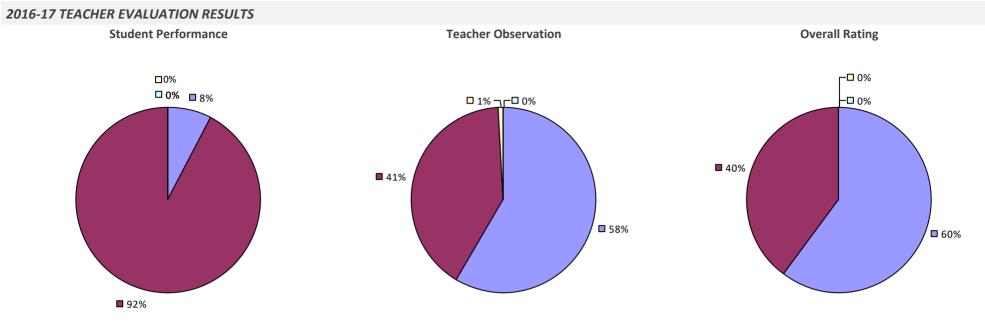

## 2016-17 TEACHER EVALUATION RESULTS **Student Performance Teacher Observation Overall Rating** ┌□ 0% ┌□ 0% ┌□ 0% -🗆 0% -🗖 0% ┌─□ 3% **4**9% **4**9% **5**1% **5**1% **9**6%