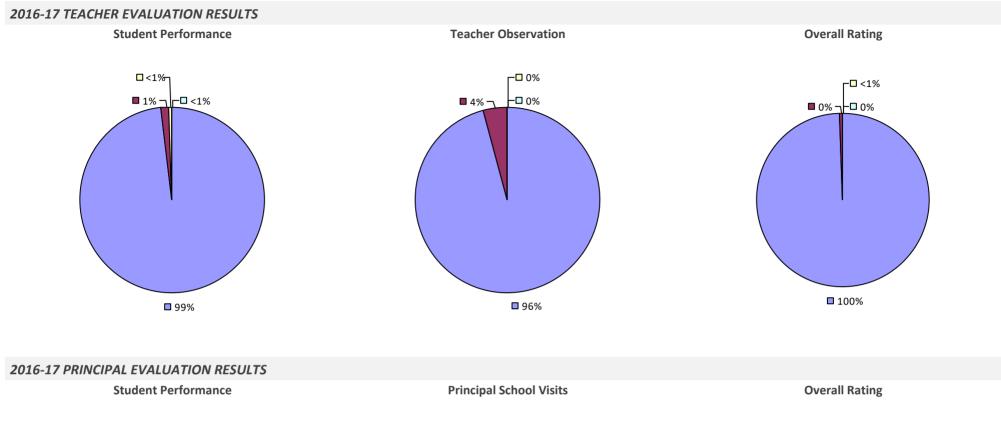

016-17 TEACHER EVALUATION RESULTS NOT SHOWN DUE TO SUPPRESSION\*

## WESTMORELAND CSD



## WESTPORT CSD

#### 2016-17 TEACHER EVALUATION RESULTS



## WHEATLAND-CHILI CSD



## WHEELERVILLE UFSD



## WHITE PLAINS CITY SD



## WHITEHALL CSD



## WHITESBORO CSD







## WHITESVILLE CSD

2016-17 TEACHER EVALUATION RESULTS NOT SHOWN DUE TO SUPPRESSION\*

## WHITNEY POINT CSD

# 2016-17 TEACHER EVALUATION RESULTS Student performance results not shown due to suppression\* Overall results not shown due to suppression\*

- 05/

## WILLIAM FLOYD UFSD

## 2016-17 TEACHER EVALUATION RESULTS **Student Performance Teacher Observation Overall Rating** □ 0% 🗖 6% 🗖 2% □ 3% ¬ □ 2% ¬ ┌□ 0% **1**2% 20%

**8**0%





#### 2016-17 PRINCIPAL EVALUATION RESULTS



## WILLIAMSON CSD



## WILLIAMSVILLE CSD









## WILLSBORO CSD

2016-17 TEACHER EVALUATION RESULTS NOT SHOWN DUE TO SUPPRESSION\*

## WILSON CSD



#### WINDHAM-ASHLAND-JEWETT CSD



## WINDSOR CSD



## WORCESTER CSD

#### 2016-17 TEACHER EVALUATION RESULTS



## WYANDANCH UFSD



## WYNANTSKILL UFSD

#### 2016-17 TEACHER EVALUATION RESULTS



## WYOMING CSD



## **YONKERS CITY SD**







## **YORK CSD**



### **YORKSHIRE-PIONEER CSD**



## YORKTOWN CSD