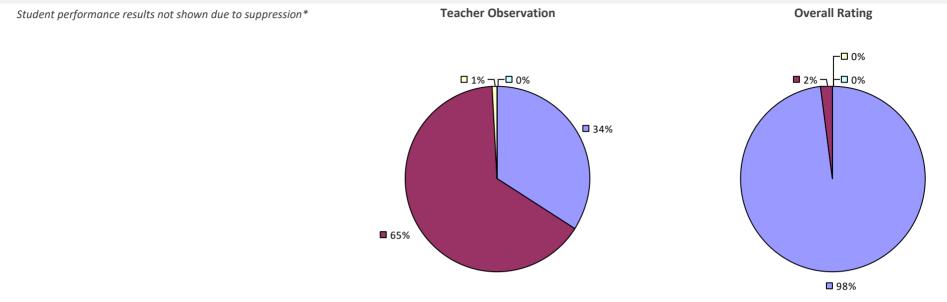

### **ADDISON CSD**

#### 2016-17 TEACHER EVALUATION RESULTS

**Student Performance** 

Teacher observation results not shown due to suppression\*

**Overall Rating** 