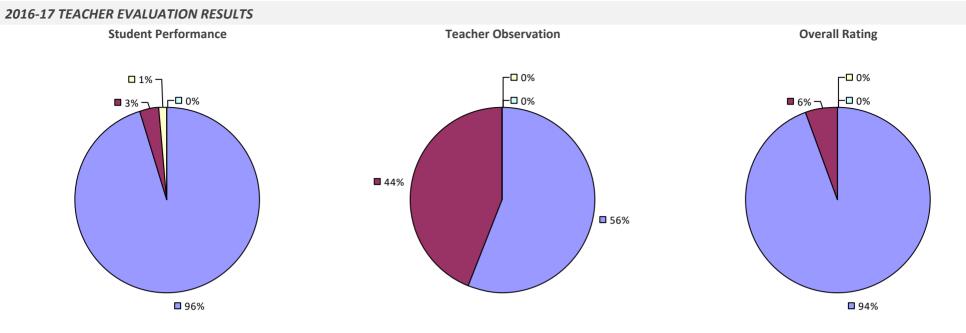

# **DEPEW UFSD**

# **DEPOSIT CSD**

# **DERUYTER CSD**

# **DOBBS FERRY UFSD**

# **DOLGEVILLE CSD**

# **DOVER UFSD**

# **DOWNSVILLE CSD**

#### 2016-17 TEACHER EVALUATION RESULTS