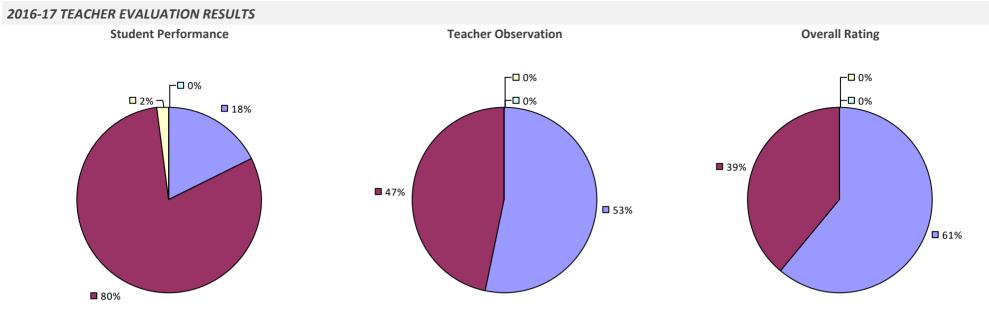

# 2016-17 TEACHER EVALUATION RESULTS Student performance results not shown due to suppression\* Teacher Observation Overall Rating 0% 12% 0% 12% 0% 12% 0% 12% 0% 12% 0% 12% 0% 12% 0% 12% 0% 12% 0% 12% 0% 12%