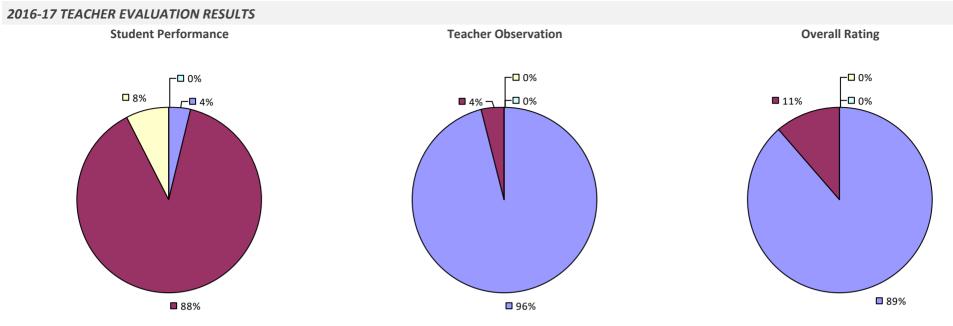

CITY SD**



### 2016-17 PRINCIPAL EVALUATION RESULTS

Student performance results not shown due to suppression\*



### **BLIND BROOK-RYE UFSD**

### 2016-17 TEACHER EVALUATION RESULTS



### **BOLIVAR-RICHBURG CSD**



# **BOLTON CSD**



## **BRADFORD CSD**

### 2016-17 TEACHER EVALUATION RESULTS



## **BRASHER FALLS CSD**

#### 2016-17 TEACHER EVALUATION RESULTS

**u** 3% -

**8**2%

□ 3% ¬

**Student Performance** 

**1**2%

Teacher observation results not shown due to suppression\*





## **BRENTWOOD UFSD**







# **BREWSTER CSD**

### 2016-17 TEACHER EVALUATION RESULTS



### **BRIARCLIFF MANOR UFSD**

#### 2016-17 TEACHER EVALUATION RESULTS



# **BRIGHTON CSD**



## **BROADALBIN-PERTH CSD**

### 2016-17 TEACHER EVALUATION RESULTS



# **BROCKPORT CSD**



# **BROCTON CSD**



### **BRONXVILLE UFSD**

### 2016-17 TEACHER EVALUATION RESULTS



## **BROOKFIELD CSD**



### 2016-17 PRINCIPAL EVALUATION RESULTS NOT SHOWN DUE TO SUPPRESSION\*

#### HIGHLY EFFECTIVE EFFECTIVE DEVELOPING INEFFECTIVE

### **BROOKHAVEN-COMSEWOGUE UFSD**

### 2016-17 TEACHER EVALUATION RESULTS



### **BROOME-DELAWARE-TIOGA BOCES**

### 2016-17 TEACHER EVALUATION RESULTS



### 2016-17 PRINCIPAL EVALUATION RESULTS



# **BRUNSWICK CSD (BRITTONKILL)**



### **BRUSHTON-MOIRA CSD**

### 2016-17 TEACHER EVALUATION RESULTS



# **BUFFALO CITY SD**



### 2016-17 PRINCIPAL EVALUATION RESULTS



## **BURNT HILLS-BALLSTON LAKE CSD**

#### 2016-17 TEACHER EVALUATION RESULTS



## **BYRAM HILLS CSD**



## **BYRON-BERGEN CSD**



## CAIRO-DURHAM CSD



## CALEDONIA-MUMFORD CSD



## **CAMBRIDGE