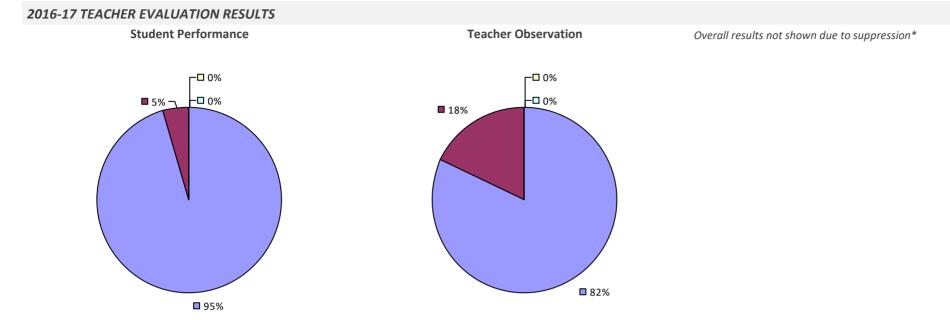

# 2016-17 TEACHER EVALUATION RESULTS Student performance results not shown due to suppression\* Teacher Observation Overall results not shown due to suppression\*

**8**7%