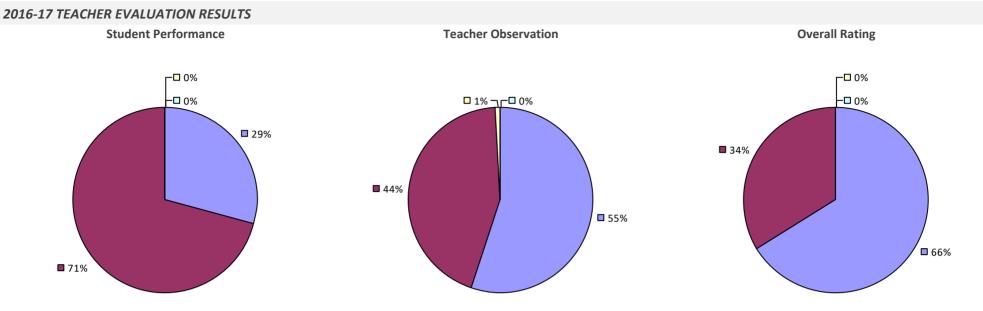

LUATION RESULTS



\* Data is suppressed if 100% of teachers/principals received the same rating or if the total teachers/principals in an LEA is less than five.

### SHARON SPRINGS CSD



### SHELTER ISLAND UFSD



### SHENENDEHOWA CSD



#### 2016-17 PRINCIPAL EVALUATION RESULTS





### SHERBURNE-EARLVILLE CSD



### SHERMAN CSD

#### **2016-17 TEACHER EVALUATION RESULTS**

**Student Performance** 

*Teacher observation results not shown due to suppression\** 

Overall results not shown due to suppression\*



# **SHERRILL CITY SD**

### 2016-17 TEACHER EVALUATION RESULTS



### SHOREHAM-WADING RIVER CSD



### **SIDNEY CSD**



## SILVER CREEK CSD



# SKANEATELES CSD



### **SMITHTOWN CSD**



#### 2016-17 PRINCIPAL EVALUATION RESULTS







### **SODUS CSD**



### **SOLVAY UFSD**



#### 2016-17 PRINCIPAL EVALUATION RESULTS NOT SHOWN DUE TO SUPPRESSION\*

#### HIGHLY EFFECTIVE EFFECTIVE DEVELOPING INEFFECTIVE

### SOMERS CSD



### SOUTH COLONIE CSD









### SOUTH COUNTRY CSD

### 2016-17 TEACHER EVALUATION RESULTS



### SOUTH GLENS FALLS CSD

#### **2016-17 TEACHER EVALUATION RESULTS**



#### 2016-17 PRINCIPAL EVALUATION RESULTS

Student performance results not shown due to suppression\*



**Principal School Visits** 



**Overall Rating** 

### SOUTH HUNTINGTON UFSD

# 

#### 2016-17 PRINCIPAL EVALUATION RESULTS



Principal school visit results not shown due to suppression\* Overall results not shown due to suppression\*



### SOUTH JEFFERSON CSD

#### **2016-17 TEACHER EVALUATION RESULTS**



#### 2016-17 PRINCIPAL EVALUATION RESULTS

Student performance