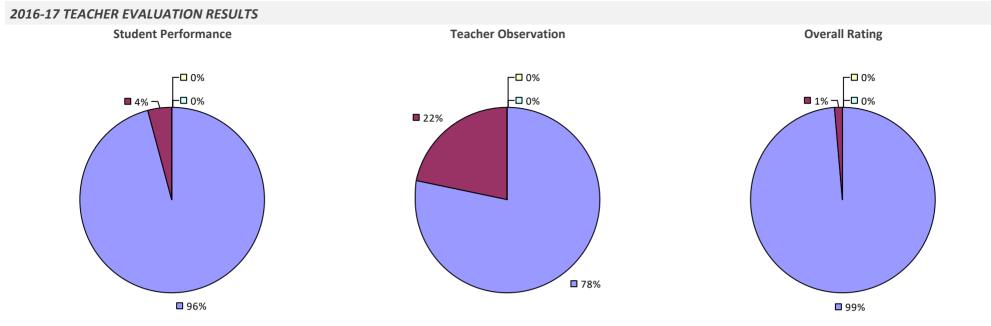

rincipals in an LEA is less than five.

## **BALDWINSVILLE CSD**



### **BALLSTON SPA CSD**









## **BARKER CSD**



## **BATAVIA CITY SD**

### 2016-17 TEACHER EVALUATION RESULTS



## **BATH CSD**



## **BAY SHORE UFSD**



### **BAYPORT-BLUE POINT UFSD**



# **BEACON CITY SD**



# **BEAVER RIVER CSD**



# **BEDFORD CSD**



# **BEEKMANTOWN CSD**



## **BELFAST CSD**

#### 2016-17 TEACHER EVALUATION RESULTS



### **BELLEVILLE-HENDERSON CSD**

#### 2016-17 TEACHER EVALUATION RESULTS



## **BELLMORE UFSD**

### 2016-17 TEACHER EVALUATION RESULTS



## **BELLMORE-MERRICK CENTRAL HS DISTRICT**

### 2016-17 TEACHER EVALUATION RESULTS



## **BEMUS POINT CSD**

### 2016-17 TEACHER EVALUATION RESULTS



## **BERKSHIRE UFSD**



## **BERLIN CSD**



### **BERNE-KNOX-WESTERLO CSD**



# **BETHLEHEM CSD**



### 2016-17 PRINCIPAL EVALUATION RESULTS

Student Performance

**🗖** 86%



**Principal School Visits** 

Overall results not shown due to suppression\*

# **BETHPAGE UFSD**



**80%** 

## **BINGHAMTON CITY SD**



### 2016-17 PRINCIPAL EVALUATION RESULTS

Student performance results not shown due to suppression\*



### **BLIND BROOK-RYE UFSD**

### 2016-17 TEACHER EVALUATION RESULTS



### **BOLIVAR-RICHBURG CSD**



# **BOLTON CSD**



## **BRADFORD CSD**

### 2016-17 TEACHER EVALUATION RESULTS



## **BRASHER FALLS CSD**

#### 2016-17 TEACHER EVALUATION RESULTS

**u** 3% -

**8**2%

□ 3% ¬

**Student Performance** 

**1**2%

Teacher observation results not shown due to suppression\*





## **BRENTWOOD UFSD**







# **BREWSTER CSD**

### 2016-17 TEACHER EVAL