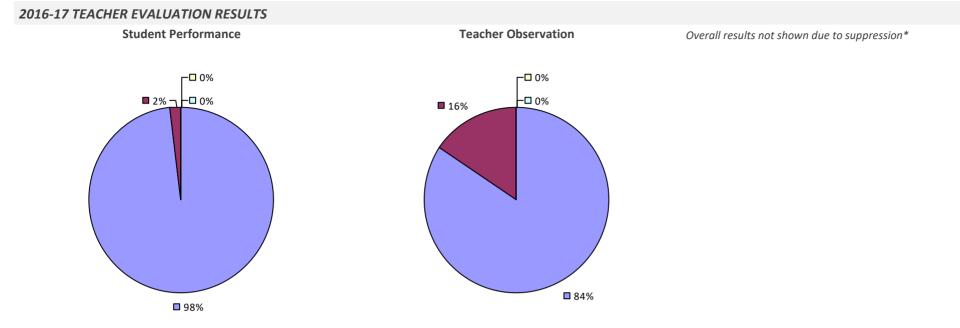

DAYTON)



## **PITTSFORD CSD**



### 2016-17 PRINCIPAL EVALUATION RESULTS



**7**8%

## PLAINEDGE UFSD

## 2016-17 TEACHER EVALUATION RESULTS **Student Performance Teacher Observation Overall Rating** ┌□ 0% ┌□ 0% ┌□ 0% -🗆 0% -🗖 0% ┌─□ 3% **4**9% **4**9% **5**1% **5**1% **9**6%

### 2016-17 PRINCIPAL EVALUATION RESULTS

Student performance results not shown due to suppression\*



### PLAINVIEW-OLD BETHPAGE CSD



#### 2016-17 PRINCIPAL EVALUATION RESULTS



## **PLATTSBURGH CITY SD**

### 2016-17 TEACHER EVALUATION RESULTS



#### 2016-17 PRINCIPAL EVALUATION RESULTS NOT SUBMITTED

## PLEASANTVILLE UFSD



## **POCANTICO HILLS CSD**



## **POLAND CSD**



## **PORT BYRON CSD**



### **PORT CHESTER-RYE UFSD**



### 2016-17 PRINCIPAL EVALUATION RESULTS







### PORT JEFFERSON UFSD



## PORT JERVIS CITY SD



### PORT WASHINGTON UFSD

## 2016-17 TEACHER EVALUATION RESULTS



### 2016-17 PRINCIPAL EVALUATION RESULTS

Student performance results not shown due to suppression\*





**Overall Rating** 

## **PORTVILLE CSD**



## **POTSDAM CSD**



### **POUGHKEEPSIE CITY SD**



### 2016-17 PRINCIPAL EVALUATION RESULTS

Student performance results not shown due to suppression\*

**Principal School Visits** 

Overall results not shown due to suppression\*



## PRATTSBURGH CSD



## **PULASKI CSD**

### 2016-17 TEACHER EVALUATION RESULTS



## **PUTNAM CSD**

### 2016-17 TEACHER EVALUATION RESULTS



## PUTNAM VALLEY CSD



## PUTNAM-NORTHERN WESTCHESTER BOCES

#### **2016-17 TEACHER EVALUATION RESULTS**



### 2016-17 PRINCIPAL EVALUATION RESULTS





**Principal School