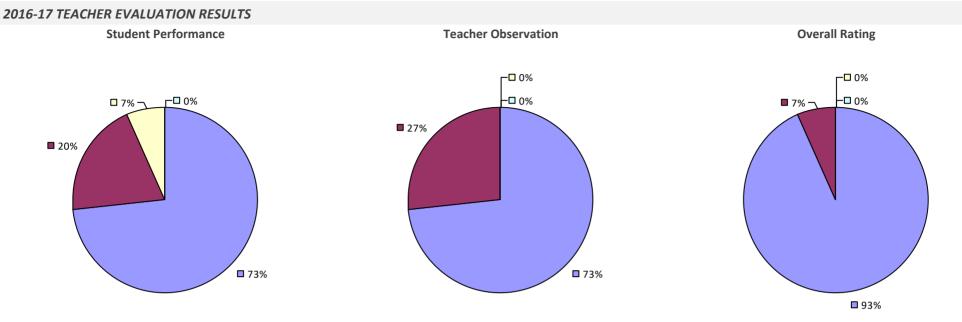

### 2016-17 TEACHER EVALUATION RESULTS **Student Performance Teacher Observation Overall Rating** ┌─□ 0% 🗖 2% – **2%** – 0% **9**% ┌╹ 0% -🗆 0% **u** 3% -**1**2% 86% **9**1% **9**5%