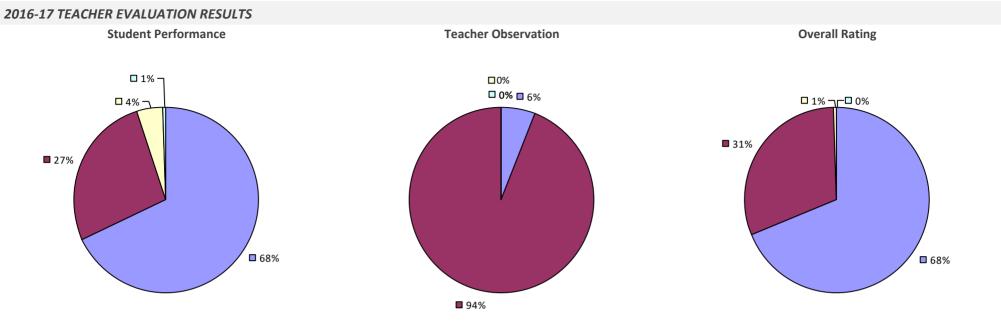

### **ADDISON CSD**

#### 2016-17 TEACHER EVALUATION RESULTS

**Student Performance** 

Teacher observation results not shown due to suppression\*

**Overall Rating** 