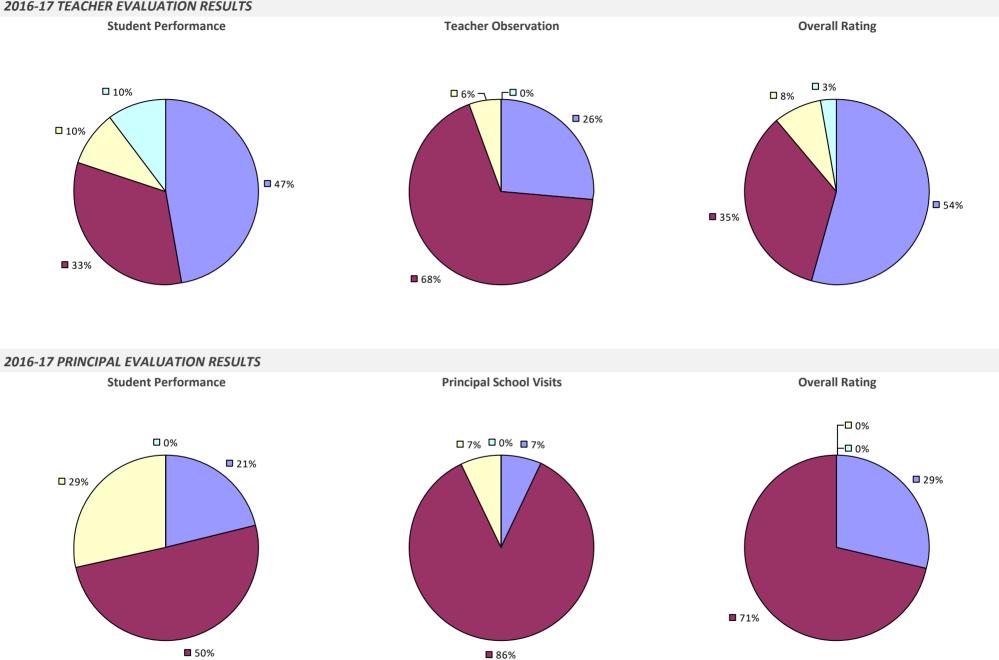

# NORTHVILLE CSD



# **NORWICH CITY SD**



### NORWOOD-NORFOLK CSD



### NY MILLS UFSD



### 2016-17 PRINCIPAL EVALUATION RESULTS NOT SUBMITTED

# NYACK UFSD



### NYC CHANCELLOR'S OFFICE

**8**7%



60%



**5**9%

### **OAKFIELD-ALABAMA CSD**



# **OCEANSIDE UFSD**



### **ODESSA-MONTOUR CSD**



# **OGDENSBURG CITY SD**



### 2016-17 PRINCIPAL EVALUATION RESULTS







# **OLEAN CITY SD**





**Principal School Visits** 

#### 2016-17 PRINCIPAL EVALUATION RESULTS

**2**0%

Student Performance



Overall results not shown due to suppression\*

# **ONEIDA CITY SD**





### **ONEIDA-HERKIMER-MADISON BOCES**



# **ONEONTA CITY SD**

### 2016-17 TEACHER EVALUATION RESULTS



# **ONONDAGA CSD**



### **ONONDAGA-CORTLAND-MADISON BOCES**

#### 2016-17 TEACHER EVALUATION RESULTS



## **ONTEORA CSD**

2016-17 TEACHER EVALUATION RESULTS NOT SHOWN DUE TO SUPPRESSION\*

## **OPPENHEIM-EPHRATAH-ST. JOHNSVILLE CS**

#### 2016-17 TEACHER EVALUATION RESULTS



## **ORCHARD PARK CSD**



#### 2016-17 PRINCIPAL EVALUATION RESULTS



Principal school visit results not shown due to suppression\* Overall results not shown due to suppression\*



# **ORISKANY CSD**



## **OSSINING UFSD**



#### 2016-17 PRINCIPAL EVALUATION RESULTS



Principal school visit results not shown due to suppression\* Overall results not shown due to suppression\*



# **OSWEGO BOCES**



### 2016-17 PRINCIPAL EVALUATION RESULTS

Student performance results not shown due to suppression\*

Principal School Visits

**Overall Rating** 





# **OSWEGO CITY SD**



### 2016-17 PRINCIPAL EVALUATION RESUL