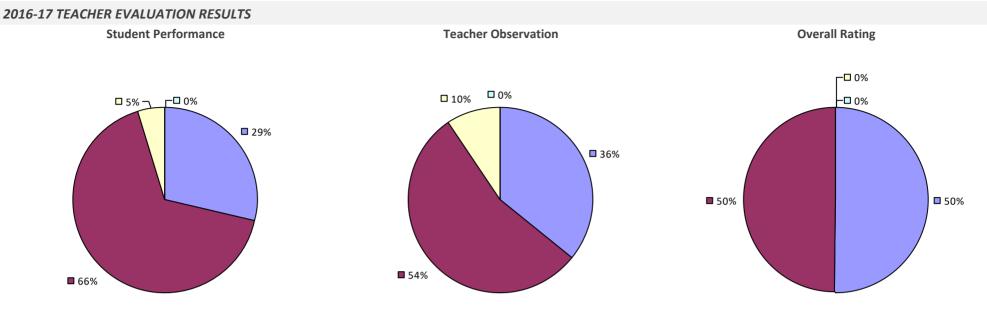

N UFSD

2016-17 TEACHER EVALUATION RESULTS NOT SHOWN DUE TO SUPPRESSION\*

# EASTCHESTER UFSD



#### 2016-17 PRINCIPAL EVALUATION RESULTS

Student performance results not shown due to suppression\*

Principal school visit results not shown due to suppression\*

**Overall Rating** 



# **EASTERN SUFFOLK BOCES**



#### 2016-17 PRINCIPAL EVALUATION RESULTS



# EASTPORT-SOUTH MANOR CSD



# **EDEN CSD**

#### **2016-17 TEACHER EVALUATION RESULTS**

**Student Performance** 

Teacher observation results not shown due to suppression\*

Overall results not shown due to suppression\*



# **EDGEMONT UFSD**



# **EDINBURG COMMON SD**

#### 2016-17 TEACHER EVALUATION RESULTS



#### 2016-17 PRINCIPAL EVALUATION RESULTS NOT SUBMITTED

# **EDMESTON CSD**



### EDWARDS-KNOX CSD



# **ELBA CSD**



# **ELDRED CSD**



### **ELIZABETHTOWN-LEWIS CSD**



### **ELLENVILLE CSD**

#### **2016-17 TEACHER EVALUATION RESULTS**

**Student Performance** 

Teacher observation results not shown due to suppression\*





**3**9%



# **ELLICOTTVILLE CSD**

### 2016-17 TEACHER EVALUATION RESULTS

**Student Performance** 

Teacher observation results not shown due to suppression\*

Overall results not shown due to suppression\*



## **ELMIRA CITY SD**









### **ELMIRA HEIGHTS CSD**



# **ELMONT UFSD**

### 2016-17 TEACHER EVALUATION RESULTS



### **ELMSFORD UFSD**



# **ELWOOD UFSD**



# **ERIE 1 BOCES**



2016-17 PRINCIPAL EVALUATION RESULTS



# **ERIE 2-CHAUTAUQUA-CATTARAUGUS BOCES**

### 2016-17 TEACHER EVALUATION RESULTS



**2016-17 PRINCIPAL EVALUATION RESULTS** 



# **EVANS-BR