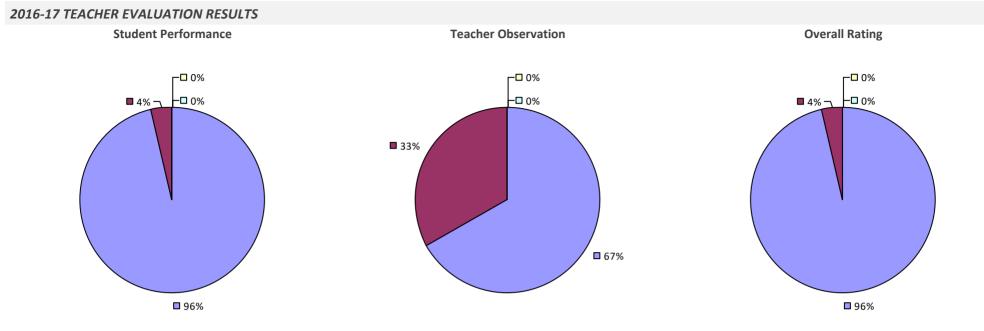

# 2016-17 TEACHER EVALUATION RESULTS **Teacher Observation Overall Rating** Student performance results not shown due to suppression\* 0% **□** 10% 24%

66%