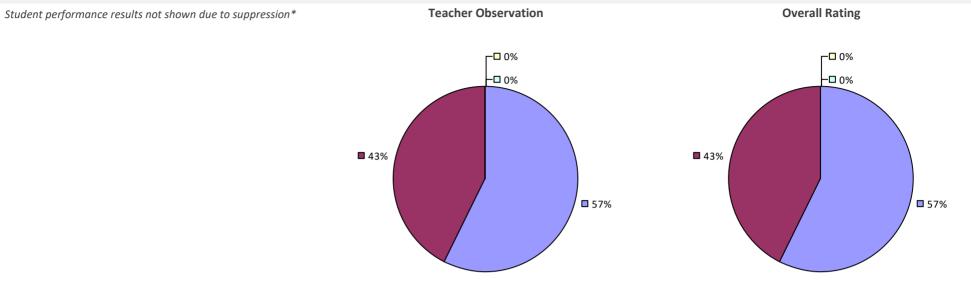

#### 2016-17 TEACHER EVALUATION RESULTS

**Student Performance** 

Teacher observation results not shown due to suppression\*

**Overall Rating** 