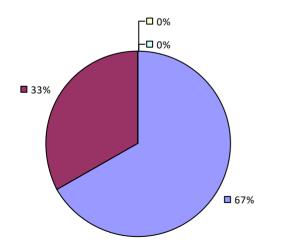

#### 2016-17 PRINCIPAL EVALUATION RESULTS

Student performance results not shown due to suppression\*

**3**3%