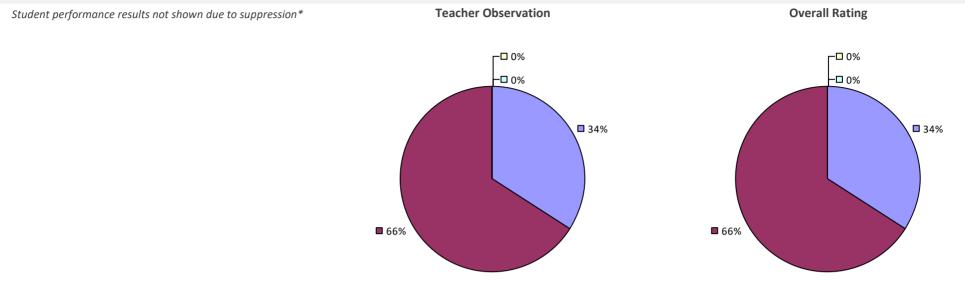

#### 2016-17 TEACHER EVALUATION RESULTS

**Student Performance** 

Teacher observation results not shown due to suppression\*

**Overall Rating** 