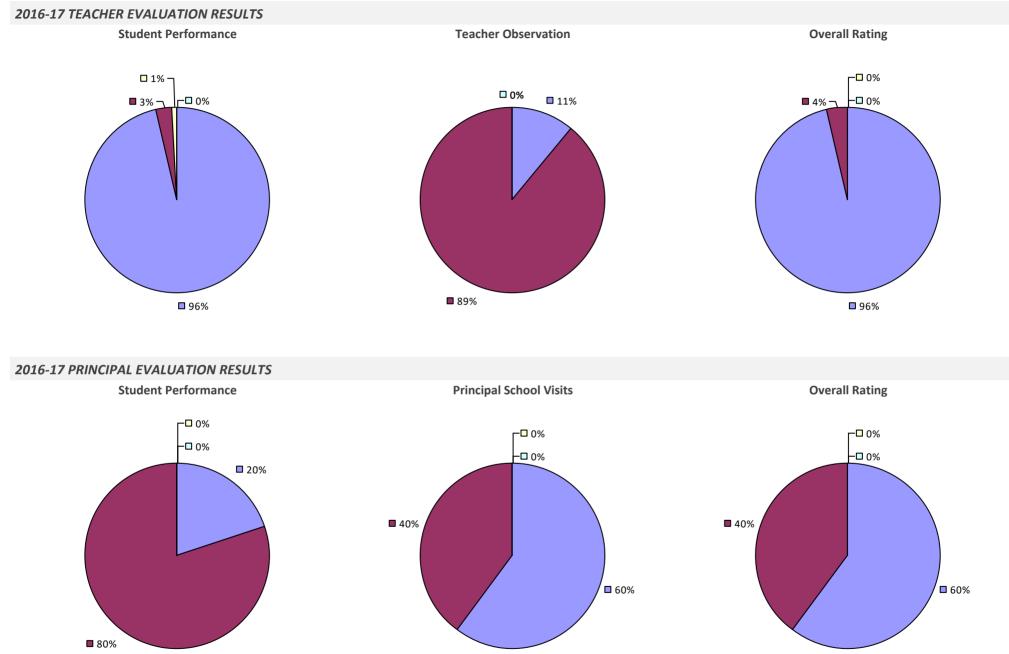

EVALUATION RESULTS



## **AUBURN CITY SD**



#### 2016-17 PRINCIPAL EVALUATION RESULTS



### AUSABLE VALLEY CSD



### **AVERILL PARK CSD**



### 2016-17 PRINCIPAL EVALUATION RESULTS



## AVOCA CSD

#### 2016-17 TEACHER EVALUATION RESULTS



## AVON CSD



## **BABYLON UFSD**

#### 2016-17 TEACHER EVALUATION RESULTS



### **BAINBRIDGE-GUILFORD CSD**



### **BALDWIN UFSD**



### 2016-17 PRINCIPAL EVALUATION RESULTS



\* Data is suppressed if 100% of teachers/principals received the same rating or if the total teachers/principals in an LEA is less than five.

## **BALDWINSVILLE CSD**



### **BALLSTON SPA CSD**









## **BARKER CSD**



## **BATAVIA CITY SD**

### 2016-17 TEACHER EVALUATION RESULTS



## **BATH CSD**



## **BAY SHORE UFSD**



### **BAYPORT-BLUE POINT UFSD**



# **BEACON CITY SD**



# **BEAVER RIVER CSD**



# **BEDFORD CSD**



# **BEEKMANTOWN CSD**



## **BELFAST CSD**

#### 2016-17 TEACHER EVALUATION RESULTS



### **BELLEVILLE-HENDERSON CSD**

#### 2016-17 TEACHER EVALUATION RESULTS



## **BELLMORE UFSD**

### 2016-17 TEACHER EVALUATION RESULTS



## **BELLMORE-MERRICK CENTRAL HS DISTRICT**

### 2016-17 TEACHER EVALUATION RESULTS



## **BEMUS POINT CSD**

### 2016-17 TEACHER EVALUATION RESULTS



## **BERKSHIRE UFSD**



## **BERLIN CSD**



### **BERNE-KNOX-WESTERLO CSD**



# **BETHLEHEM CSD**



### 2016-17 PRINCIPAL EVALUATION RESULTS

Student Performance

**🗖** 86%



**Principal School Visits** 

Overall results not shown due to suppression\*

# **BETHPAGE UFSD**



**80%** 

## **BINGHAMTON CITY SD**



### 2016-17 PRINCIPAL EVA