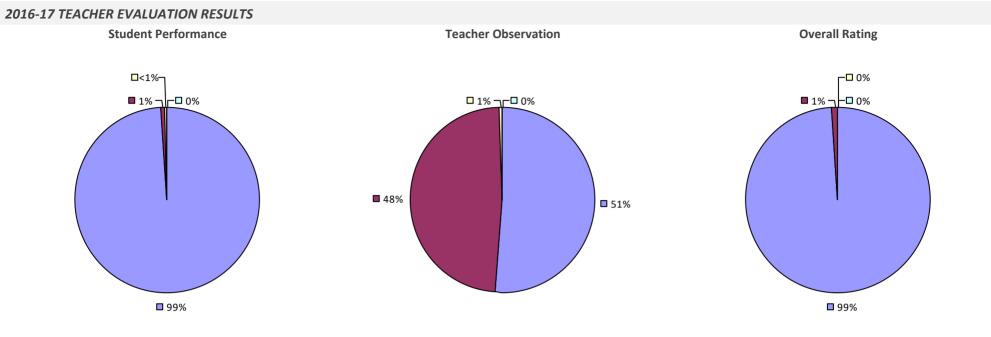

## 2016-17 TEACHER EVALUATION RESULTS **Student Performance Teacher Observation Overall Rating** □ 0% 🗖 6% 🗖 2% □ 3% ¬ □ 2% ¬ ┌□ 0% **1**2% 20%

**8**0%