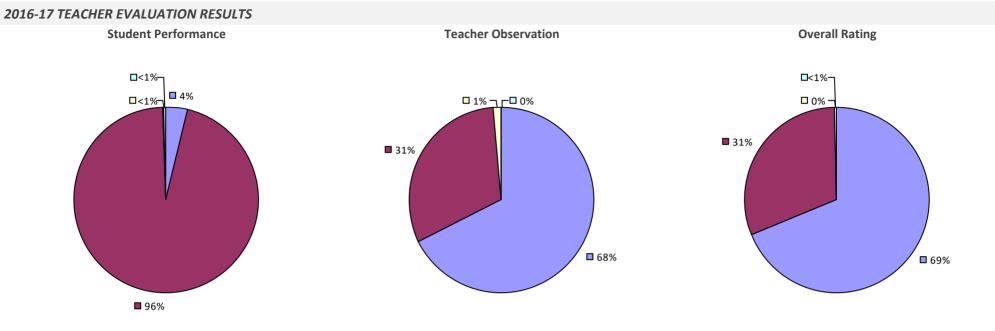

BAYPORT-BLUE POINT UFSD**



# **BEACON CITY SD**



# **BEAVER RIVER CSD**



# **BEDFORD CSD**



# **BEEKMANTOWN CSD**



## **BELFAST CSD**

#### 2016-17 TEACHER EVALUATION RESULTS



### **BELLEVILLE-HENDERSON CSD**

#### 2016-17 TEACHER EVALUATION RESULTS



## **BELLMORE UFSD**

### 2016-17 TEACHER EVALUATION RESULTS



## **BELLMORE-MERRICK CENTRAL HS DISTRICT**

### 2016-17 TEACHER EVALUATION RESULTS



## **BEMUS POINT CSD**

### 2016-17 TEACHER EVALUATION RESULTS



## **BERKSHIRE UFSD**



## **BERLIN CSD**



### **BERNE-KNOX-WESTERLO CSD**



# **BETHLEHEM CSD**



### 2016-17 PRINCIPAL EVALUATION RESULTS

Student Performance

**🗖** 86%



**Principal School Visits** 

Overall results not shown due to suppression\*

# **BETHPAGE UFSD**



**80%** 

## **BINGHAMTON CITY SD**



### 2016-17 PRINCIPAL EVALUATION RESULTS

Student performance results not shown due to suppression\*



### **BLIND BROOK-RYE UFSD**

### 2016-17 TEACHER EVALUATION RESULTS



### **BOLIVAR-RICHBURG CSD**



# **BOLTON CSD**



## **BRADFORD CSD**

### 2016-17 TEACHER EVALUATION RESULTS



## **BRASHER FALLS CSD**

#### 2016-17 TEACHER EVALUATION RESULTS

**u** 3% -

**8**2%

□ 3% ¬

**Student Performance** 

**1**2%

Teacher observation results not shown due to suppression\*





## **BRENTWOOD UFSD**







# **BREWSTER CSD**

### 2016-17 TEACHER EVALUATION RESULTS



### **BRIARCLIFF MANOR UFSD**

#### 2016-17 TEACHER EVALUATION RESULTS



# **BRIGHTON CSD**



## **BROADALBIN-PERTH CSD**

### 2016-17 TEACHER EVALUATION RESULTS



# **BROCKPORT CSD**



# **BROCTON CSD**



### **BRON