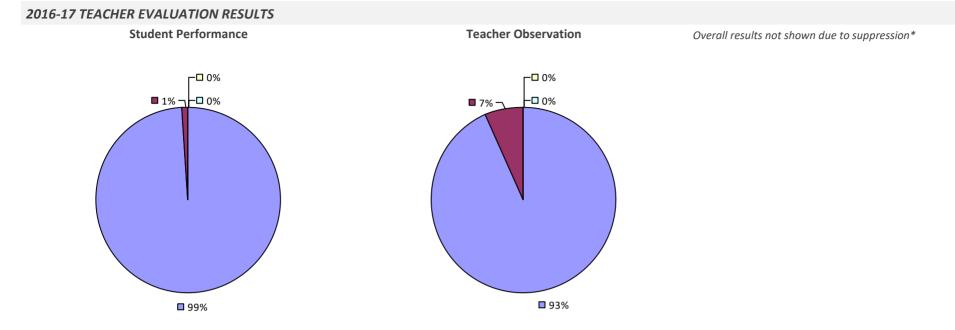

### **ADDISON CSD**

#### 2016-17 TEACHER EVALUATION RESULTS

**Student Performance** 

Teacher observation results not shown due to suppression\*

**Overall Rating** 