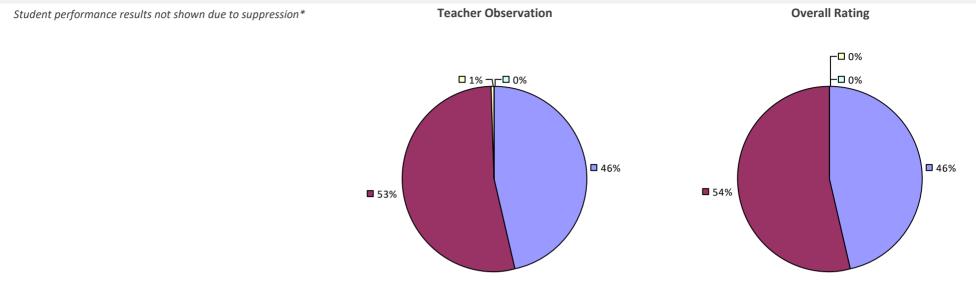

### **ADDISON CSD**

#### 2016-17 TEACHER EVALUATION RESULTS

**Student Performance** 

Teacher observation results not shown due to suppression\*

**Overall Rating** 