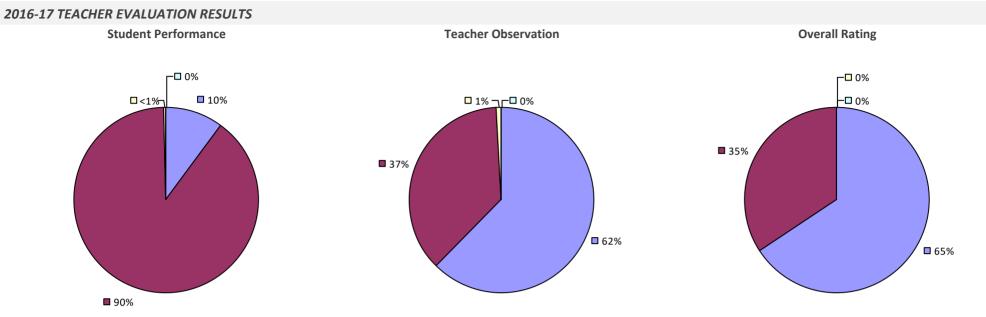

## MT VERNON SCHOOL DISTRICT

**4**9%

#### **2016-17 TEACHER EVALUATION RESULTS**

62%