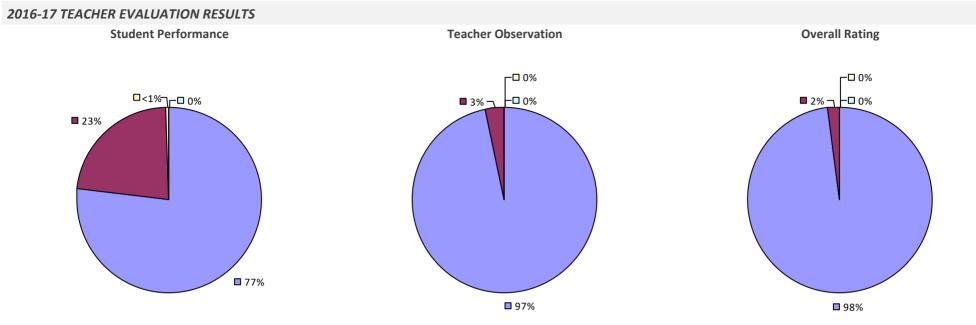

N RESULTS Student performance results not shown due to suppression\* Overall results not shown due to suppression\*

- 05/

## WILLIAM FLOYD UFSD

## 2016-17 TEACHER EVALUATION RESULTS **Student Performance Teacher Observation Overall Rating** □ 0% 🗖 6% 🗖 2% □ 3% ¬ □ 2% ¬ ┌□ 0% **1**2% 20%

**8**0%





#### 2016-17 PRINCIPAL EVALUATION RESULTS



## WILLIAMSON CSD



## WILLIAMSVILLE CSD









## WILLSBORO CSD

2016-17 TEACHER EVALUATION RESULTS NOT SHOWN DUE TO SUPPRESSION\*

## WILSON CSD



#### WINDHAM-ASHLAND-JEWETT CSD



## WINDSOR CSD



## WORCESTER CSD

#### 2016-17 TEACHER EVALUATION RESULTS



## WYANDANCH UFSD



## WYNANTSKILL UFSD

#### 2016-17 TEACHER EVALUATION RESULTS



## WYOMING CSD



## **YONKERS CITY SD**







## **YORK CSD**



### **YORKSHIRE-PIONEER CSD**



## YORKTOWN CSD