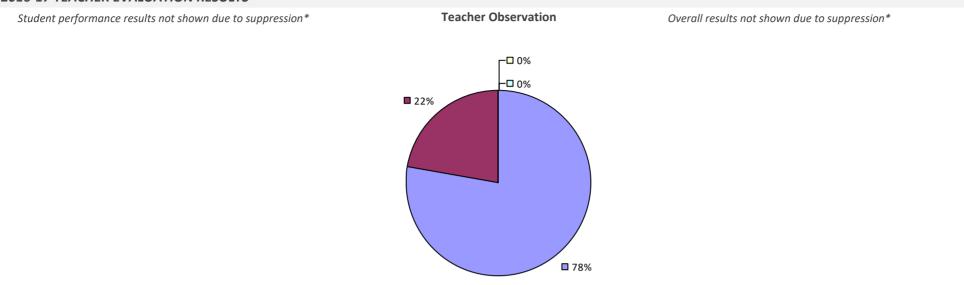

#### 2016-17 TEACHER EVALUATION RESULTS

**u** 3% -

**8**2%

□ 3% ¬

**Student Performance** 

**1**2%

Teacher observation results not shown due to suppression\*