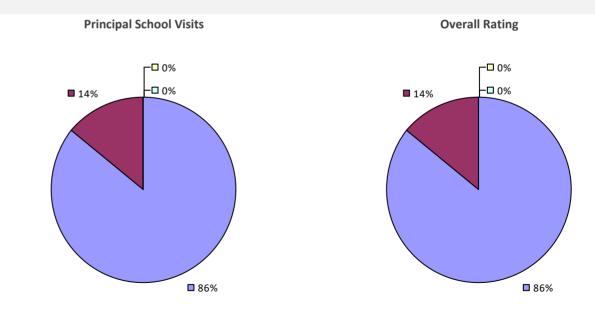

### 2016-17 PRINCIPAL EVALUATION RESULTS

Student Performance

**🗖** 86%

**Principal School Visits** 

Overall results not shown due to suppression\*