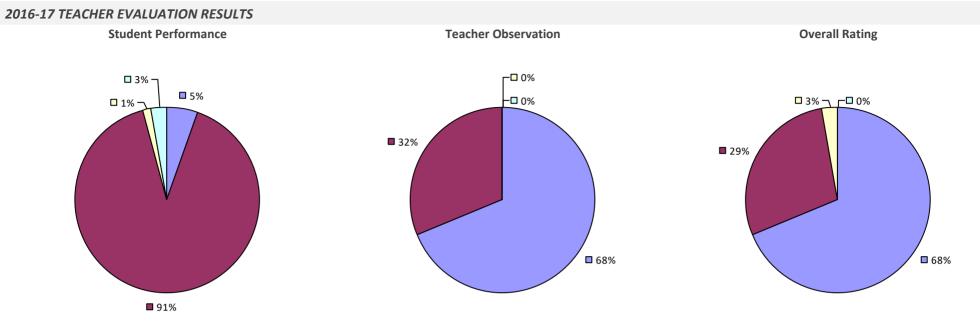

CIPAL EVALUATION RESULTS



**5**2%

## WEST SENECA CSD





## WEST VALLEY CSD



## WESTBURY UFSD





## WESTCHESTER BOCES



## WESTERN SUFFOLK BOCES

#### 2016-17 TEACHER EVALUATION RESULTS **Overall Rating Student Performance Teacher Observation** 🗖 1% -┌─□ 0% 🗖 1% --🗆 0% ┍┛᠐% **2%** – **1**6% **3**3% **4**3% 57% 64% 83%

#### 2016-17 PRINCIPAL EVALUATION RESULTS



Principal school visit results not shown due to suppression\* Overall results not shown due to suppression\*



## WESTFIELD CSD



#### WESTHAMPTON BEACH UFSD



## WESTHILL CSD

2016-17 TEACHER EVALUATION RESULTS NOT SHOWN DUE TO SUPPRESSION\*

## WESTMORELAND CSD



## WESTPORT CSD

#### 2016-17 TEACHER EVALUATION RESULTS



## WHEATLAND-CHILI CSD



## WHEELERVILLE UFSD



## WHITE PLAINS CITY SD



## WHITEHALL CSD



## WHITESBORO CSD







## WHITESVILLE CSD

2016-17 TEACHER EVALUATION RESULTS NOT SHOWN DUE TO SUPPRESSION\*

## WHITNEY POINT CSD

# 2016-17 TEACHER EVALUATION RESULTS Student performance results not shown due to suppression\* Overall results not shown due to suppression\*

- 05/

## WILLIAM FLOYD UFSD

## 2016-17 TEACHER EVALUATION RESULTS **Student Performance Teacher Observation Overall Rating** □ 0% 🗖 6% 🗖 2% □ 3% ¬ □ 2% ¬ ┌□ 0% **1**2% 20%

**8**0%





#### 2016-17 PRINCIPAL EVALUATION RESULTS



## WILLIAMSON CSD



## WILLIAMSVILLE CSD









## WILLSBORO CSD

2016-17 TEACHER EVALUATION RESULTS NOT SHOWN DUE TO SUPPRESSION\*

## WILSON CSD



#### WINDHAM-ASHLAND-JEWETT CSD



## WINDSOR CSD



## WORCESTER CSD

#### 2016-17 TEACHER EVALUATION RESULTS



## WYANDANCH UFSD