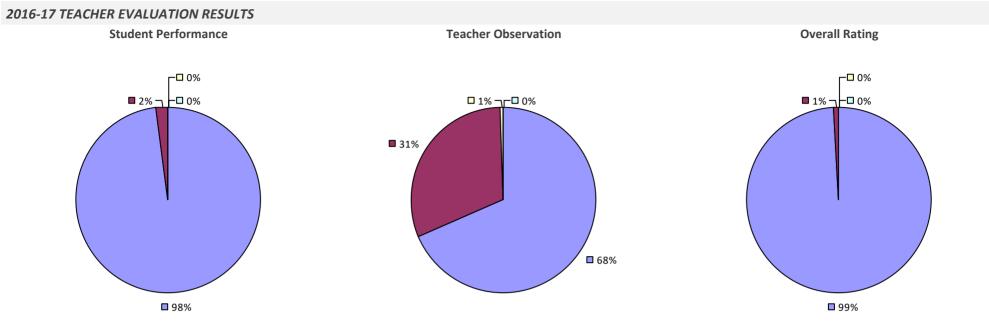

#### 2016-17 TEACHER EVALUATION RESULTS

**Student Performance** 

Teacher observation results not shown due to suppression\*

**Overall Rating** 