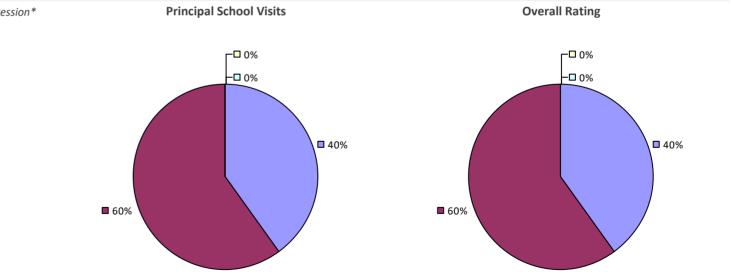

# **DEER PARK UFSD**

2016-17 PRINCIPAL EVALUATION RESULTS

40%

Student Performance

┌□ 0%

-🗆 0%

**Principal School Visits** 

Overall results not shown due to suppression\*

60%