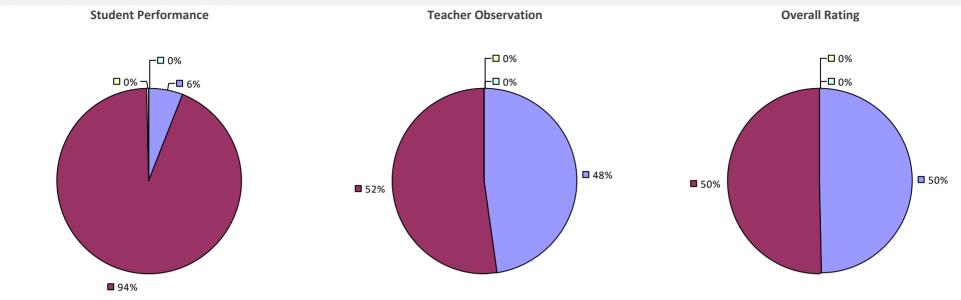

#### 2016-17 TEACHER EVALUATION RESULTS



# **DRYDEN CSD**



# **DUANESBURG CSD**

# 2016-17 TEACHER EVALUATION RESULTS **Teacher Observation Overall Rating** Student performance results not shown due to suppression\* 0% **□** 10% 24%

66%



# **DUNDEE CSD**



# **DUNKIRK CITY SD**



#### 2016-17 PRINCIPAL EVALUATION RESULTS

Student performance results not shown due to suppression\*



# **DUTCHESS BOCES**



# EAST AURORA UFSD

# 2016-17 TEACHER EVALUATION RESULTS Student performance results not shown due to suppression\* Teacher Observation Overall results not shown due to suppression\*

**8**7%

# EAST BLOOMFIELD CSD



# EAST GREENBUSH CSD



#### 2016-17 PRINCIPAL EVALUATION RESULTS



# EAST HAMPTON UFSD



# EAST IRONDEQUOIT CSD

#### **2016-17 TEACHER EVALUATION RESULTS**



#### 2016-17 PRINCIPAL EVALUATION RESULTS

Student performance results not shown due to suppression\*





**Overall Rating** 

# **EAST ISLIP UFSD**



# **EAST MEADOW UFSD**



#### 2016-17 PRINCIPAL EVALUATION RESULTS





# EAST MORICHES UFSD

#### 2016-17 TEACHER EVALUATION RESULTS



# EAST QUOGUE UFSD



# EAST RAMAPO CSD (SPRING VALLEY)





# EAST ROCHESTER UFSD



#### 2016-17 PRINCIPAL EVALUATION RESULTS NOT SUBMITTED

# EAST ROCKAWAY UFSD



# EAST SYRACUSE MINOA CSD



# EAST WILLISTON UFSD

2016-17 TEACHER EVALUATION RESULTS NOT SHOWN DUE TO SUPPRESSION\*

# EASTCHESTER UFSD



#### 2016-17 PRINCIPAL EVALUATION RESULTS

Student performance results not shown due to suppression\*

Principal school visit results not shown due to suppression\*

**Overall Rating** 



# **EASTER