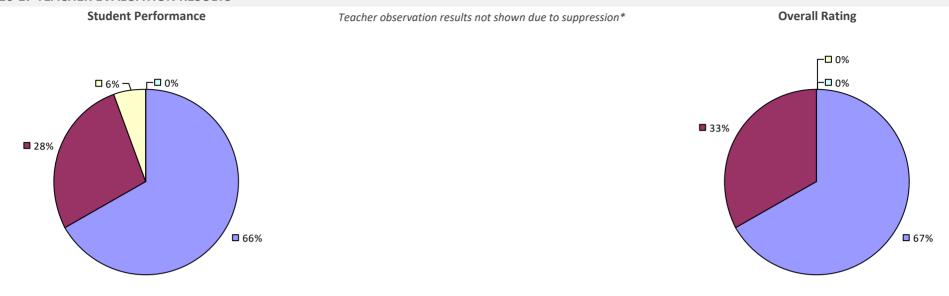

#### 2016-17 TEACHER EVALUATION RESULTS

**Student Performance** 

Teacher observation results not shown due to suppression\*

**Overall Rating** 