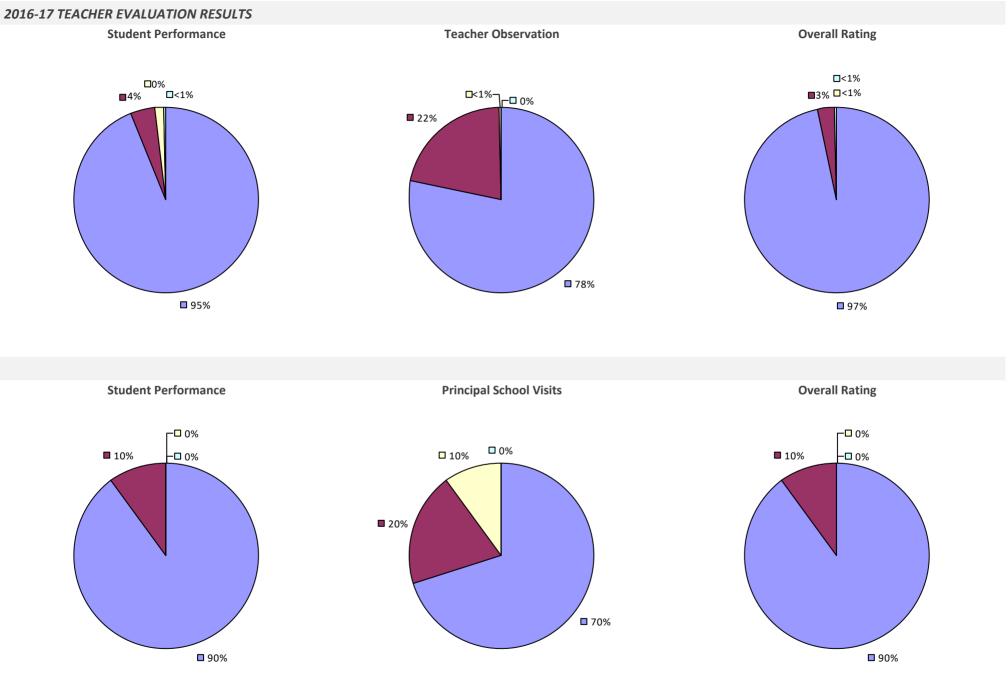

SULTS



# **CHURCHVILLE-CHILI CSD**



**80%** 

**80%** 

# **CINCINNATUS CSD**



# **CLARENCE CSD**



# **CLARKSTOWN CSD**



2016-17 PRINCIPAL EVALUATION RESULTS



## **CLEVELAND HILL UFSD**

## 2016-17 TEACHER EVALUATION RESULTS



## 2016-17 PRINCIPAL EVALUATION RESULTS NOT SHOWN DUE TO SUPPRESSION\*

#### HIGHLY EFFECTIVE EFFECTIVE DEVELOPING INEFFECTIVE

# **CLIFTON-FINE CSD**



# **CLINTON CSD**



## **CLINTON-ESSEX-WARREN-WASHING BOCES**

# 

## CLYDE-SAVANNAH CSD



# **CLYMER CSD**



## COBLESKILL-RICHMONDVILLE CSD



# **COHOES CITY SD**



## **COLD SPRING HARBOR CSD**

## 2016-17 TEACHER EVALUATION RESULTS



## **COLTON-PIERREPONT CSD**

## 2016-17 TEACHER EVALUATION RESULTS



## **COMMACK UFSD**

#### 2016-17 TEACHER EVALUATION RESULTS



25%

# **CONNETQUOT CSD**



# **COOPERSTOWN CSD**

## 2016-17 TEACHER EVALUATION RESULTS



# **COPENHAGEN CSD**



# **COPIAGUE UFSD**



# **CORINTH CSD**



# **CORNING CITY SD**



# **CORNWALL CSD**



**80%** 

# **CORTLAND CITY SD**



## 2016-17 PRINCIPAL EVALUATION RESULTS



**0**78%



**7**8%

┌─□ 0%

-□ 0%

## **COXSACKIE-ATHENS CSD**

## 2016-17 TEACHER EVALUATION RESULTS



## **CROTON-HARMON UFSD**



# **CROWN POINT CSD**



# CUBA-RUSHFORD CSD



## 2016-17 PRINCIPAL EVALUATION RESULTS NOT SUBMITTED

# DALTON-NUNDA CSD (KESHEQUA)



# DANSVILLE CSD

# 2016-17 TEACHER EVALUATION RESULTS Student performance results not shown due to suppression\* Teacher Observation Overall Rating 0% 12% 0% 12% 0% 12% 0% 12% 0% 12% 0% 12% 0% 12% 0% 12% 0% 12% 0% 12% 0% 12%

# **DEER PARK UFSD**



2016-17 PRINCIPAL E