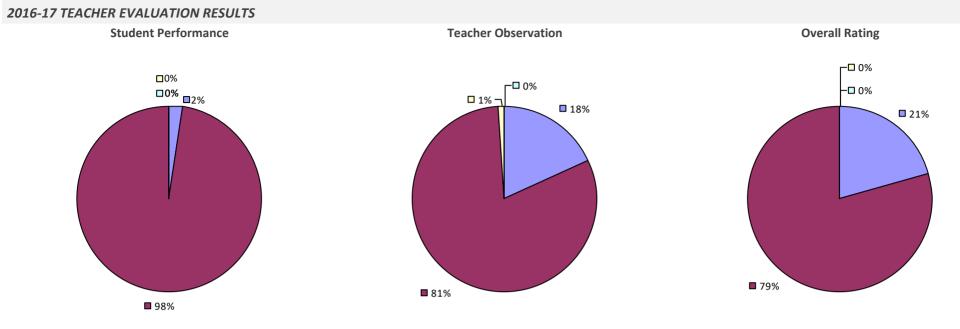

on\*

# WELLSVILLE CSD

## 2016-17 TEACHER EVALUATION RESULTS



## WEST BABYLON UFSD





### WEST CANADA VALLEY CSD

#### **2016-17 TEACHER EVALUATION RESULTS**

**Student Performance** 

*Teacher observation results not shown due to suppression\** 

Overall results not shown due to suppression\*



## WEST GENESEE CSD



#### 2016-17 PRINCIPAL EVALUATION RESULTS

Student performance results not shown due to suppression\*





#### WEST HEMPSTEAD UFSD

#### 2016-17 TEACHER EVALUATION RESULTS



#### 2016-17 PRINCIPAL EVALUATION RESULTS NOT SUBMITTED

## WEST IRONDEQUOIT CSD



#### 2016-17 PRINCIPAL EVALUATION RESULTS



## WEST ISLIP UFSD

## 

#### 2016-17 PRINCIPAL EVALUATION RESULTS



**5**2%

## WEST SENECA CSD





## WEST VALLEY CSD



## WESTBURY UFSD





## WESTCHESTER BOCES



## WESTERN SUFFOLK BOCES

#### 2016-17 TEACHER EVALUATION RESULTS **Overall Rating Student Performance Teacher Observation** 🗖 1% -┌─□ 0% 🗖 1% --🗆 0% ┍┛᠐% **2%** – **1**6% **3**3% **4**3% 57% 64% 83%

#### 2016-17 PRINCIPAL EVALUATION RESULTS



Principal school visit results not shown due to suppression\* Overall results not shown due to suppression\*



## WESTFIELD CSD



#### WESTHAMPTON BEACH UFSD



## WESTHILL CSD

2016-17 TEACHER EVALUATION RESULTS NOT SHOWN DUE TO SUPPRESSION\*

## WESTMORELAND CSD



## WESTPORT CSD

#### 2016-17 TEACHER EVALUATION RESULTS



## WHEATLAND-CHILI CSD



## WHEELERVILLE UFSD



## WHITE PLAINS CITY SD



## WHITEHALL CSD



## WHITESBORO CSD







## WHITESVILLE CSD

2016-17 TEACHER EVALUATION RESULTS NOT SHOWN DUE TO SUPPRESSION\*

## WHITNEY PO