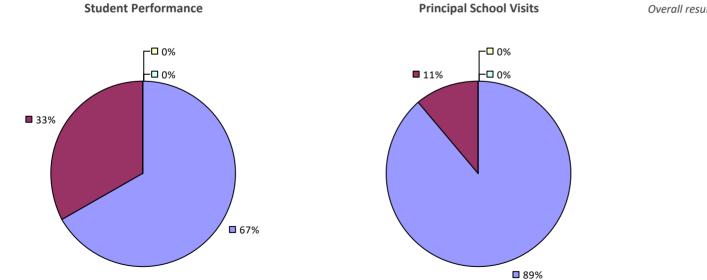

ENBURGH CSD**



# **GREENBURGH ELEVEN UFSD**



# **GREENBURGH-GRAHAM UFSD**



# **GREENBURGH-NORTH CASTLE UFSD**



# **GREENE CSD**



# **GREENPORT UFSD**



# **GREENVILLE CSD**



# **GREENWICH CSD**



# **GREENWOOD LAKE UFSD**



# **GROTON CSD**



# **GUILDERLAND CSD**



## 2016-17 PRINCIPAL EVALUATION RESULTS



# HADLEY-LUZERNE CSD

### **2016-17 TEACHER EVALUATION RESULTS**

**Student Performance** 

*Teacher observation results not shown due to suppression\** 

Overall results not shown due to suppression\*



# HALDANE CSD



# HALF HOLLOW HILLS CSD

# 2016-17 TEACHER EVALUATION RESULTS **Student Performance Teacher Observation Overall Rating 1**% ┌□ 0% **1**% – □ 1% -■ 1% ¬ - □ 0% **I** 19% **7**9%

**9**9%

2016-17 PRINCIPAL EVALUATION RESULTS

**Student Performance** 



Overall results not shown due to suppression\*

**9**7%

# HAMBURG CSD

## 2016-17 TEACHER EVALUATION RESULTS



## 2016-17 PRINCIPAL EVALUATION RESULTS



**8**3%

83%

# HAMILTON CSD



# HAMILTON-FULTON-MONTGOMERY BOCES

## 2016-17 TEACHER EVALUATION RESULTS







# HAMMOND CSD

## 2016-17 TEACHER EVALUATION RESULTS



## HAMMONDSPORT CSD

## 2016-17 TEACHER EVALUATION RESULTS



# HAMPTON BAYS UFSD



# HANCOCK CSD

# 

# HANNIBAL CSD



# HARBORFIELDS CSD

## 2016-17 TEACHER EVALUATION RESULTS



# HARPURSVILLE CSD



# HARRISON CSD

## **2016-17 TEACHER EVALUATION RESULTS**



2016-17 PRINCIPAL EVALUATION RESULTS



# HARRISVILLE CSD

# 2015-17 TEACHER EVALUATION RESULTS Student performance results not shown due to suppression\* Teacher Observation Overall Rating

# HARTFORD CSD