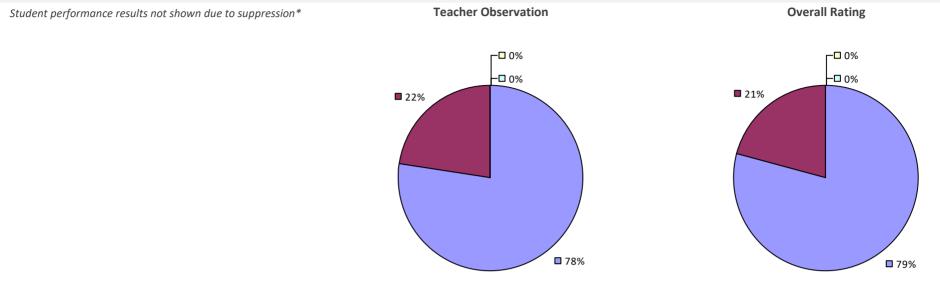

f 100% of teachers/principals received the same rating or if the total teachers/principals in an LEA is less than five.

## **BALDWINSVILLE CSD**



### **BALLSTON SPA CSD**









## **BARKER CSD**



## **BATAVIA CITY SD**

### 2016-17 TEACHER EVALUATION RESULTS



## **BATH CSD**



## **BAY SHORE UFSD**



### **BAYPORT-BLUE POINT UFSD**



# **BEACON CITY SD**



# **BEAVER RIVER CSD**



# **BEDFORD CSD**



# **BEEKMANTOWN CSD**



## **BELFAST CSD**

#### 2016-17 TEACHER EVALUATION RESULTS



### **BELLEVILLE-HENDERSON CSD**

#### 2016-17 TEACHER EVALUATION RESULTS



## **BELLMORE UFSD**

### 2016-17 TEACHER EVALUATION RESULTS



## **BELLMORE-MERRICK CENTRAL HS DISTRICT**

### 2016-17 TEACHER EVALUATION RESULTS



## **BEMUS POINT CSD**

### 2016-17 TEACHER EVALUATION RESULTS



## **BERKSHIRE UFSD**



## **BERLIN CSD**



### **BERNE-KNOX-WESTERLO CSD**



# **BETHLEHEM CSD**



### 2016-17 PRINCIPAL EVALUATION RESULTS

Student Performance

**🗖** 86%



**Principal School Visits** 

Overall results not shown due to suppression\*

# **BETHPAGE UFSD**



**80%** 

## **BINGHAMTON CITY SD**



### 2016-17 PRINCIPAL EVALUATION RESULTS

Student performance results not shown due to suppression\*



### **BLIND BROOK-RYE UFSD**

### 2016-17 TEACHER EVALUATION RESULTS



### **BOLIVAR-RICHBURG CSD**



# **BOLTON CSD**



## **BRADFORD CSD**

### 2016-17 TEACHER EVALUATION RESULTS



## **BRASHER FALLS CSD**

#### 2016-17 TEACHER EVALUATION RESULTS

**u** 3% -

**8**2%

□ 3% ¬

**Student Performance** 

**1**2%

Teacher observation results not shown due to suppression