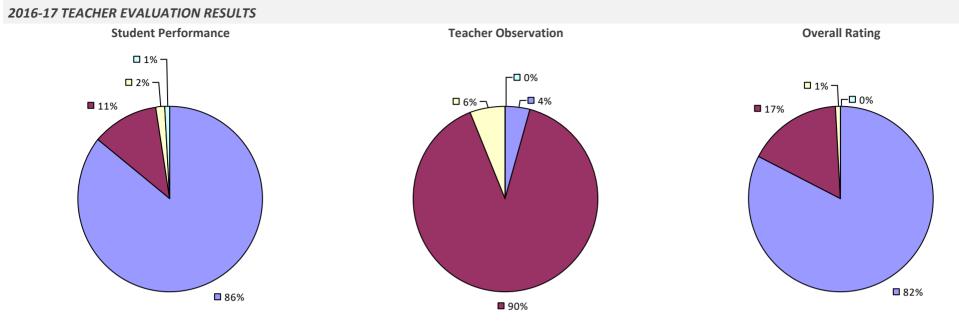

not shown due to suppression\** 

Overall results not shown due to suppression\*



# HALDANE CSD



# HALF HOLLOW HILLS CSD

# 2016-17 TEACHER EVALUATION RESULTS **Student Performance Teacher Observation Overall Rating 1**% ┌□ 0% **1**% – □ 1% -■ 1% ¬ - □ 0% **I** 19% **7**9%

**9**9%

2016-17 PRINCIPAL EVALUATION RESULTS

**Student Performance** 



Overall results not shown due to suppression\*

**9**7%

# HAMBURG CSD

## 2016-17 TEACHER EVALUATION RESULTS



## 2016-17 PRINCIPAL EVALUATION RESULTS



**8**3%

83%

# HAMILTON CSD



# HAMILTON-FULTON-MONTGOMERY BOCES

## 2016-17 TEACHER EVALUATION RESULTS







# HAMMOND CSD

## 2016-17 TEACHER EVALUATION RESULTS



## HAMMONDSPORT CSD

## 2016-17 TEACHER EVALUATION RESULTS



# HAMPTON BAYS UFSD



# HANCOCK CSD

# 

# HANNIBAL CSD



# HARBORFIELDS CSD

## 2016-17 TEACHER EVALUATION RESULTS



# HARPURSVILLE CSD



# HARRISON CSD

## **2016-17 TEACHER EVALUATION RESULTS**



2016-17 PRINCIPAL EVALUATION RESULTS



# HARRISVILLE CSD

# 2015-17 TEACHER EVALUATION RESULTS Student performance results not shown due to suppression\* Teacher Observation Overall Rating

# HARTFORD CSD



# HASTINGS-ON-HUDSON UFSD



## 2016-17 PRINCIPAL EVALUATION RESULTS NOT SUBMITTED

# HAUPPAUGE UFSD



# HAVERSTRAW-STONY POINT CSD (NORTH ROCKLAND)

## **2016-17 TEACHER EVALUATION RESULTS**



## 2016-17 PRINCIPAL EVALUATION RESULTS





# HAWTHORNE-CEDAR KNOLLS UFSD

2016-17 TEACHER EVALUATION RESULTS NOT SHOWN DUE TO SUPPRESSION\*

# **HEMPSTEAD UFSD**



# **HENDRICK HUDSON CSD**

## 2016-17 TEACHER EVALUATION RESULTS



# HERK-FULTON-