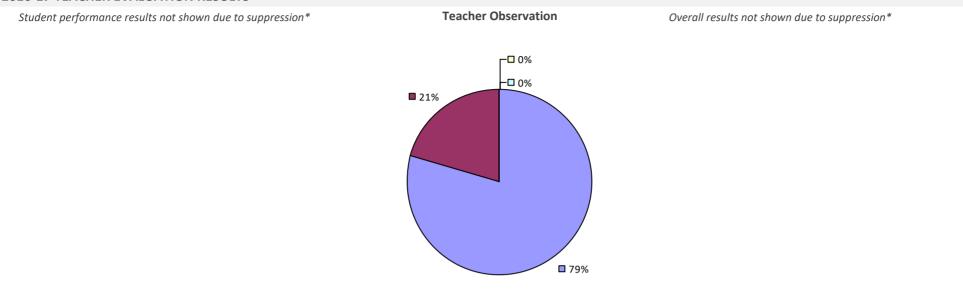

# 2016-17 TEACHER EVALUATION RESULTS **Teacher Observation Overall Rating** Student performance results not shown due to suppression\* 0% **□** 10% 24%

66%