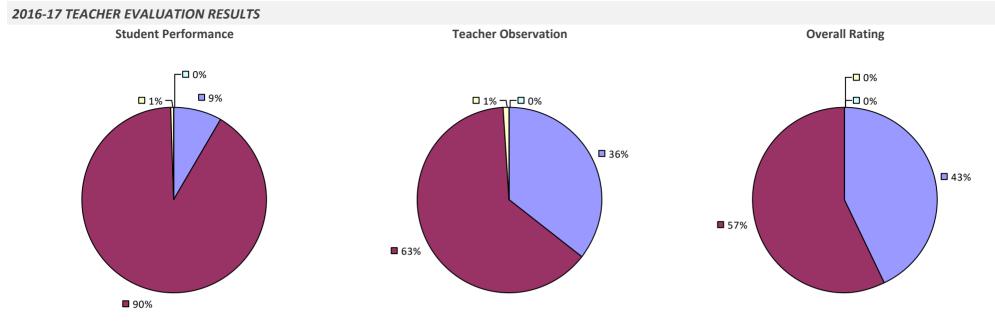

0%



┌□ 0%

-🗖 0%

Principal school visit results not shown due to suppression\*





40%

## **MALVERNE UFSD**



## MAMARONECK UFSD



## 2016-17 PRINCIPAL EVALUATION RESULTS

Student performance results not shown due to suppression\*

**Principal School Visits** 

Overall results not shown due to suppression\*



# MANCHESTER-SHORTSVILLE CSD (RED JACKET)

## 2016-17 TEACHER EVALUATION RESULTS



## **MANHASSET UFSD**

## 2016-17 TEACHER EVALUATION RESULTS



# **MARATHON CSD**



# MARCELLUS CSD

# 2016-17 TEACHER EVALUATION RESULTS Student performance results not shown due to suppression\* Coverall results not shown due to suppression\*

**9**6%

# MARGARETVILLE CSD



# **MARION CSD**



# MARLBORO CSD

## 2016-17 TEACHER EVALUATION RESULTS



# MASSAPEQUA UFSD



# **MASSENA CSD**



## 2016-17 PRINCIPAL EVALUATION RESULTS



# MATTITUCK-CUTCHOGUE UFSD



# **MAYFIELD CSD**



# **MCGRAW CSD**



# **MECHANICVILLE CITY SD**



# **MEDINA CSD**

## 2016-17 TEACHER EVALUATION RESULTS



# **MENANDS UFSD**



# **MERRICK UFSD**



# **MEXICO CSD**

#### **2016-17 TEACHER EVALUATION RESULTS**



### 2016-17 PRINCIPAL EVALUATION RESULTS



### MIDDLE COUNTRY CSD

### 2016-17 TEACHER EVALUATION RESULTS



**8**6%

## MIDDLEBURGH CSD



## **MIDDLETOWN CITY SD**



**1**7%

**2016-17 PRINCIPAL EVALUATION RESULTS** 





### **MILFORD CSD**



# MILLBROOK CSD



## MILLER PLACE UFSD



### 2016-17 PRINCIPAL EVALUATION RESULTS NOT SHOWN DUE TO SUPPRESSION\*

#### HIGHLY EFFECTIVE EFFECTIVE DEVELOPING INEFFECTIVE

## **MINEOLA UFSD**

### 2016-17 TEACHER EVALUATION RESULTS