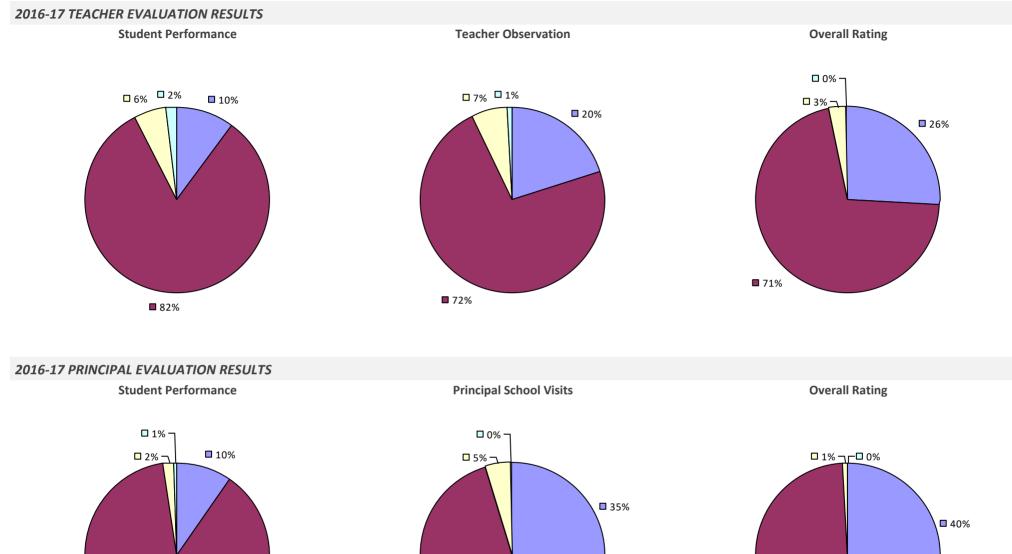

### **ADDISON CSD**

#### 2016-17 TEACHER EVALUATION RESULTS

**Student Performance** 

Teacher observation results not shown due to suppression\*

**Overall Rating** 

### 2016-17 PRINCIPAL EVALUATION RESULTS