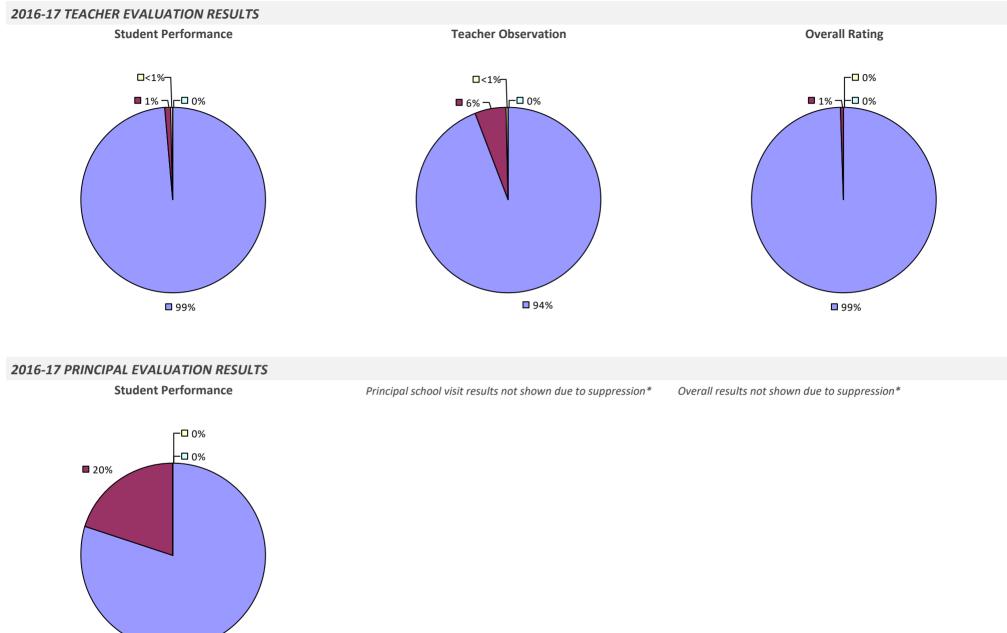

ER EVALUATION RESULTS Student performance results not shown due to suppression\* Teacher Observation Overall Rating

# HARTFORD CSD



# HASTINGS-ON-HUDSON UFSD



## 2016-17 PRINCIPAL EVALUATION RESULTS NOT SUBMITTED

# HAUPPAUGE UFSD



# HAVERSTRAW-STONY POINT CSD (NORTH ROCKLAND)

## **2016-17 TEACHER EVALUATION RESULTS**



## 2016-17 PRINCIPAL EVALUATION RESULTS





# HAWTHORNE-CEDAR KNOLLS UFSD

2016-17 TEACHER EVALUATION RESULTS NOT SHOWN DUE TO SUPPRESSION\*

# **HEMPSTEAD UFSD**



# **HENDRICK HUDSON CSD**

## 2016-17 TEACHER EVALUATION RESULTS



# HERK-FULTON-HAMILTON-OTSEGO BOCES

## 2016-17 TEACHER EVALUATION RESULTS



## 2016-17 PRINCIPAL EVALUATION RESULTS







# **HERKIMER CSD**



# **HERMON-DEKALB CSD**

## 2016-17 TEACHER EVALUATION RESULTS



# **HERRICKS UFSD**



**80%** 

# **HEUVELTON CSD**



### **HEWLETT-WOODMERE UFSD**

### 2016-17 TEACHER EVALUATION RESULTS **Student Performance Teacher Observation Overall Rating** 🗖 1% -┌□ 0% 🗖 1% – **1**0% -🗆 0% **u** 3% – -0% **I**19% **4**1% **5**9% **7**7% **8**9%

### 2016-17 PRINCIPAL EVALUATION RESULTS

Student performance results not shown due to suppression\*



## **HICKSVILLE UFSD**



# **HIGHLAND CSD**



## HIGHLAND FALLS CSD



# **HILTON CSD**



### 2016-17 PRINCIPAL EVALUATION RESULTS

20%



**80%** 

**80%** 

### **HINSDALE CSD**



### 2016-17 PRINCIPAL EVALUATION RESULTS NOT SHOWN DUE TO SUPPRESSION\*

#### HIGHLY EFFECTIVE EFFECTIVE DEVELOPING INEFFECTIVE

## **HOLLAND CSD**



## HOLLAND PATENT CSD



## **HOLLEY CSD**

### 2016-17 TEACHER EVALUATION RESULTS



# HOMER CSD



# **