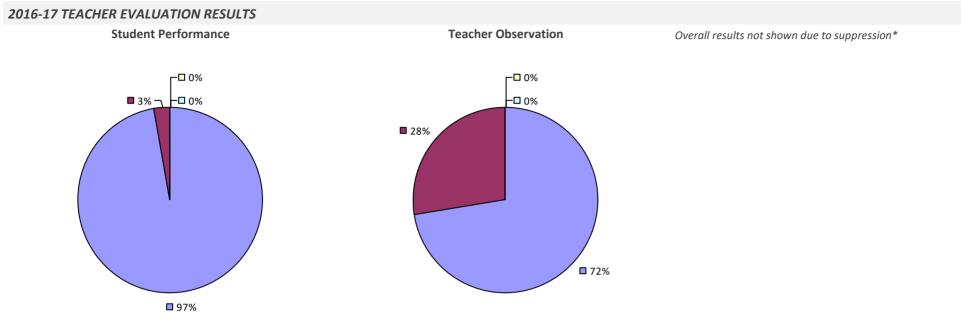

### **ADDISON CSD**

#### 2016-17 TEACHER EVALUATION RESULTS

**Student Performance** 

Teacher observation results not shown due to suppression\*

**Overall Rating** 