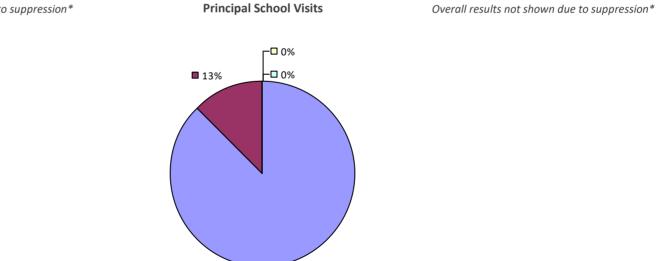

# **BETHLEHEM CSD**

### 2016-17 PRINCIPAL EVALUATION RESULTS

Student Performance

**🗖** 86%

**Principal School Visits** 

Overall results not shown due to suppression\*