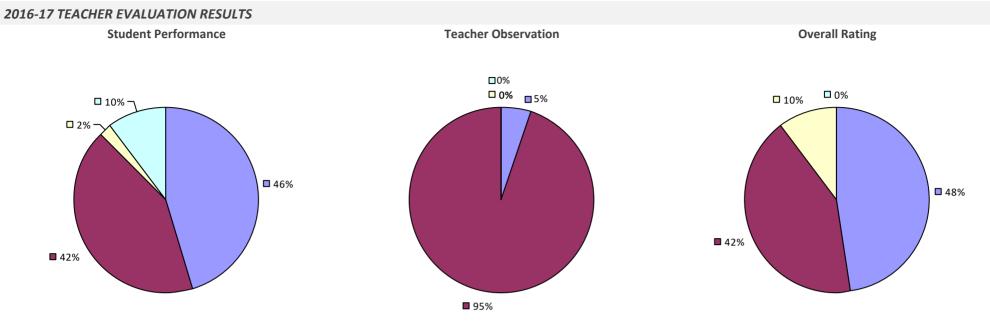

### **ADDISON CSD**

#### 2016-17 TEACHER EVALUATION RESULTS

**Student Performance** 

Teacher observation results not shown due to suppression\*

**Overall Rating** 