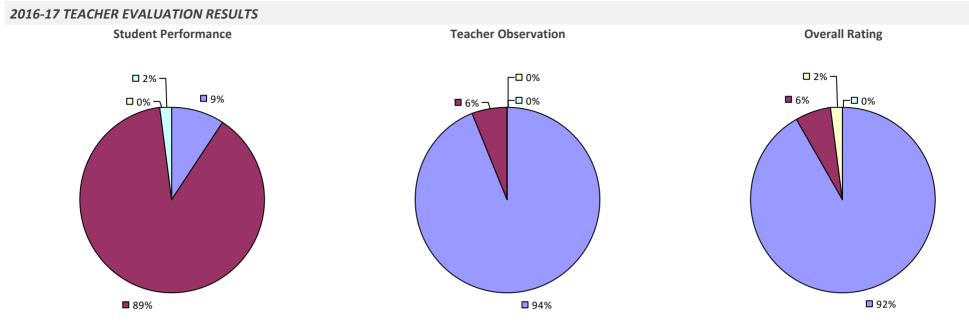

17 PRINCIPAL EVALUATION RESULTS

Student performance results not shown due to suppression\*

**Principal School Visits** 

Overall results not shown due to suppression\*



# MANCHESTER-SHORTSVILLE CSD (RED JACKET)

## 2016-17 TEACHER EVALUATION RESULTS



## **MANHASSET UFSD**

## 2016-17 TEACHER EVALUATION RESULTS



# **MARATHON CSD**



# MARCELLUS CSD

# 2016-17 TEACHER EVALUATION RESULTS Student performance results not shown due to suppression\* Coverall results not shown due to suppression\*

**9**6%

# MARGARETVILLE CSD



# **MARION CSD**



# MARLBORO CSD

## 2016-17 TEACHER EVALUATION RESULTS



# MASSAPEQUA UFSD



# **MASSENA CSD**



## 2016-17 PRINCIPAL EVALUATION RESULTS



# MATTITUCK-CUTCHOGUE UFSD



# **MAYFIELD CSD**



# **MCGRAW CSD**



# **MECHANICVILLE CITY SD**



# **MEDINA CSD**

## 2016-17 TEACHER EVALUATION RESULTS



# **MENANDS UFSD**



# **MERRICK UFSD**



# **MEXICO CSD**

#### **2016-17 TEACHER EVALUATION RESULTS**



### 2016-17 PRINCIPAL EVALUATION RESULTS



### MIDDLE COUNTRY CSD

### 2016-17 TEACHER EVALUATION RESULTS



**8**6%

## MIDDLEBURGH CSD



## **MIDDLETOWN CITY SD**



**1**7%

**2016-17 PRINCIPAL EVALUATION RESULTS** 





### **MILFORD CSD**



# MILLBROOK CSD



## MILLER PLACE UFSD



### 2016-17 PRINCIPAL EVALUATION RESULTS NOT SHOWN DUE TO SUPPRESSION\*

#### HIGHLY EFFECTIVE EFFECTIVE DEVELOPING INEFFECTIVE

## **MINEOLA UFSD**

### 2016-17 TEACHER EVALUATION RESULTS



### 2016-17 PRINCIPAL EVALUATION RESULTS NOT SUBMITTED

## **MINERVA CSD**

### 2016-17 TEACHER EVALUATION RESULTS



### MINISINK VALLEY CSD