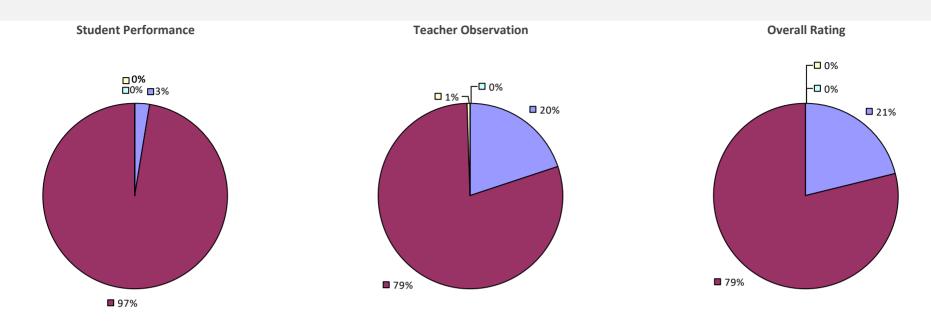

#### 2016-17 TEACHER EVALUATION RESULTS

**Student Performance** 

Teacher observation results not shown due to suppression\*

**Overall Rating** 