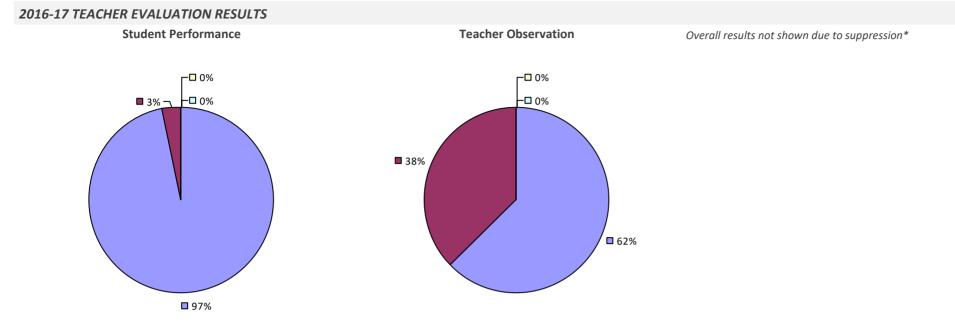

PRINGS CSD



# **PHOENIX CSD**



# **PINE BUSH CSD**

### 2016-17 TEACHER EVALUATION RESULTS









# **PINE PLAINS CSD**



## PINE VALLEY CSD (SOUTH DAYTON)



## **PITTSFORD CSD**



### 2016-17 PRINCIPAL EVALUATION RESULTS



**7**8%

## PLAINEDGE UFSD

## 2016-17 TEACHER EVALUATION RESULTS **Student Performance Teacher Observation Overall Rating** ┌□ 0% ┌□ 0% ┌□ 0% -🗆 0% -🗖 0% ┌─□ 3% **4**9% **4**9% **5**1% **5**1% **9**6%

### 2016-17 PRINCIPAL EVALUATION RESULTS

Student performance results not shown due to suppression\*



### PLAINVIEW-OLD BETHPAGE CSD



#### 2016-17 PRINCIPAL EVALUATION RESULTS



## **PLATTSBURGH CITY SD**

### 2016-17 TEACHER EVALUATION RESULTS



#### 2016-17 PRINCIPAL EVALUATION RESULTS NOT SUBMITTED

## PLEASANTVILLE UFSD



## **POCANTICO HILLS CSD**



## **POLAND CSD**



## **PORT BYRON CSD**



### **PORT CHESTER-RYE UFSD**



### 2016-17 PRINCIPAL EVALUATION RESULTS







### PORT JEFFERSON UFSD



## PORT JERVIS CITY SD



### PORT WASHINGTON UFSD

## 2016-17 TEACHER EVALUATION RESULTS



### 2016-17 PRINCIPAL EVALUATION RESULTS

Student performance results not shown due to suppression\*





**Overall Rating** 

## **PORTVILLE CSD**



## **POTSDAM CSD**



### **POUGHKEEPSIE CITY SD**



### 2016-17 PRINCIPAL EVALUATION RESULTS

Student performance results not shown due to suppression\*

**Principal School Visits** 

Overall results not shown due to suppression\*



## PRATTSBURGH CSD



## **PULASKI CSD**

### 2016-17 TEACHER EVALUATION RESULTS



## **PUTNAM CSD**

### 2016-17 TEACHER EVALUATION RESULTS



## PUTNAM VALLEY CS