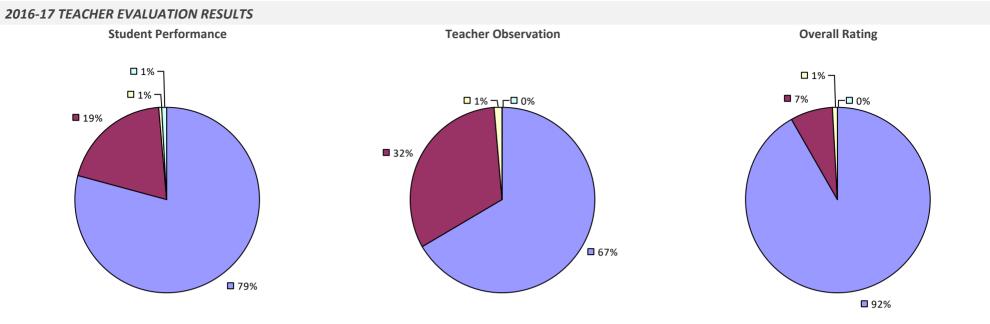

### **ADDISON CSD**

#### 2016-17 TEACHER EVALUATION RESULTS

**Student Performance** 

Teacher observation results not shown due to suppression\*

**Overall Rating** 