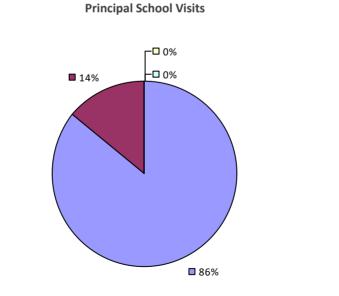

# **BETHLEHEM CSD**

### 2016-17 PRINCIPAL EVALUATION RESULTS

Student Performance

**🗖** 86%

**Principal School Visits** 

Overall results not shown due to suppression\*