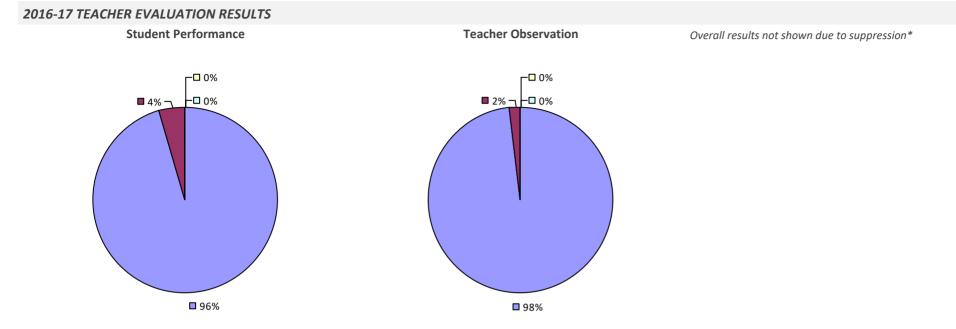

### **ADDISON CSD**

#### 2016-17 TEACHER EVALUATION RESULTS

**Student Performance** 

Teacher observation results not shown due to suppression\*

**Overall Rating** 