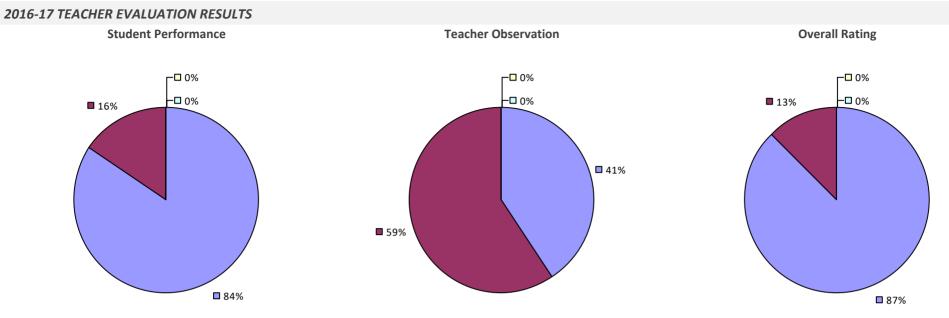

#### 2016-17 TEACHER EVALUATION RESULTS

**Student Performance** 

Teacher observation results not shown due to suppression\*

**Overall Rating** 