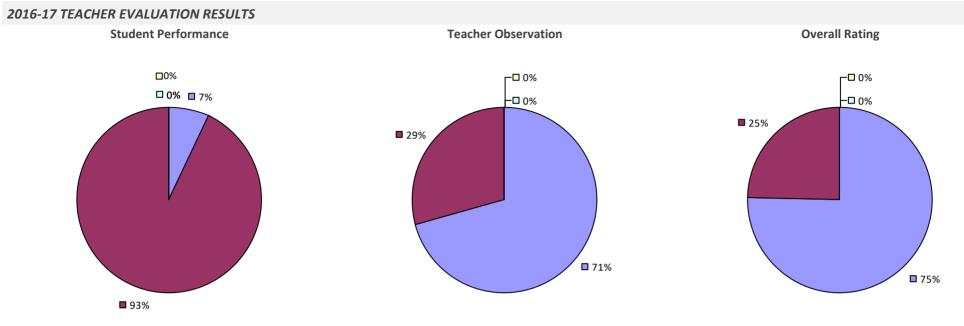

#### 2016-17 TEACHER EVALUATION RESULTS

**u** 3% -

**8**2%

□ 3% ¬

**Student Performance** 

**1**2%

Teacher observation results not shown due to suppression\*