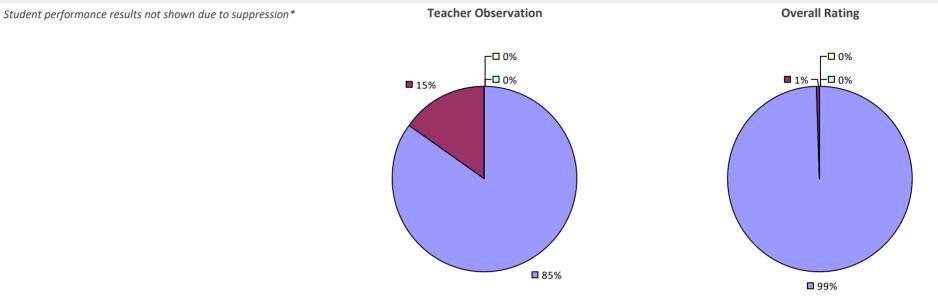

#### 2016-17 TEACHER EVALUATION RESULTS

**Student Performance** 

Teacher observation results not shown due to suppression\*

**Overall Rating** 