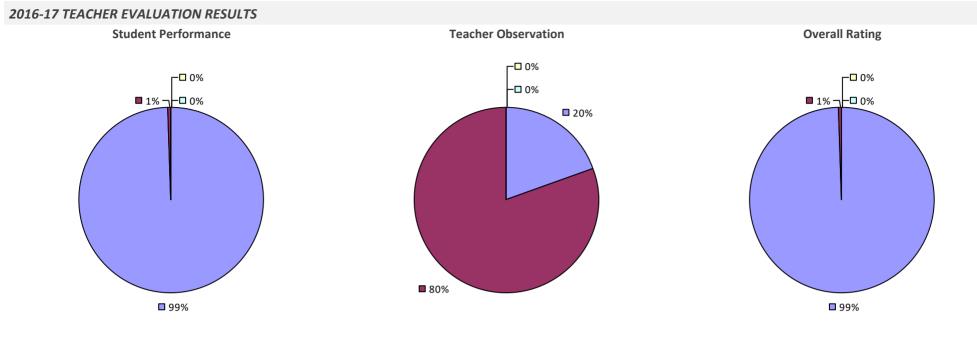

## 2016-17 TEACHER EVALUATION RESULTS **Student Performance Teacher Observation Overall Rating** ┌□ 0% ┌□ 0% ┌□ 0% -🗆 0% -🗖 0% ┌─□ 3% **4**9% **4**9% **5**1% **5**1% **9**6%