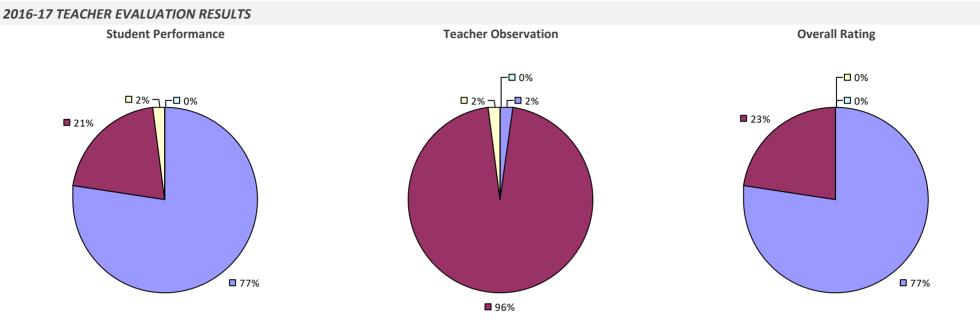

### **ADDISON CSD**

#### 2016-17 TEACHER EVALUATION RESULTS

**Student Performance** 

Teacher observation results not shown due to suppression\*

**Overall Rating** 