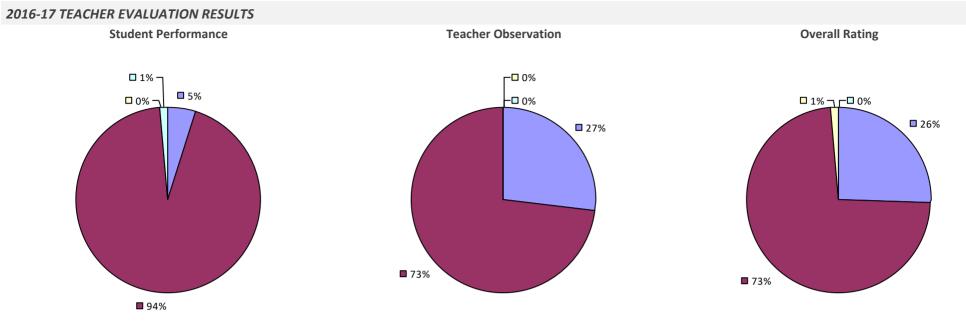

DERSON CSD**

#### 2016-17 TEACHER EVALUATION RESULTS



## **BELLMORE UFSD**

### 2016-17 TEACHER EVALUATION RESULTS



## **BELLMORE-MERRICK CENTRAL HS DISTRICT**

### 2016-17 TEACHER EVALUATION RESULTS



## **BEMUS POINT CSD**

### 2016-17 TEACHER EVALUATION RESULTS



## **BERKSHIRE UFSD**



## **BERLIN CSD**



### **BERNE-KNOX-WESTERLO CSD**



# **BETHLEHEM CSD**



### 2016-17 PRINCIPAL EVALUATION RESULTS

Student Performance

**🗖** 86%



**Principal School Visits** 

Overall results not shown due to suppression\*

# **BETHPAGE UFSD**



**80%** 

## **BINGHAMTON CITY SD**



### 2016-17 PRINCIPAL EVALUATION RESULTS

Student performance results not shown due to suppression\*



### **BLIND BROOK-RYE UFSD**

### 2016-17 TEACHER EVALUATION RESULTS



### **BOLIVAR-RICHBURG CSD**



# **BOLTON CSD**



## **BRADFORD CSD**

### 2016-17 TEACHER EVALUATION RESULTS



## **BRASHER FALLS CSD**

#### 2016-17 TEACHER EVALUATION RESULTS

**u** 3% -

**8**2%

□ 3% ¬

**Student Performance** 

**1**2%

Teacher observation results not shown due to suppression\*





## **BRENTWOOD UFSD**







# **BREWSTER CSD**

### 2016-17 TEACHER EVALUATION RESULTS



### **BRIARCLIFF MANOR UFSD**

#### 2016-17 TEACHER EVALUATION RESULTS



# **BRIGHTON CSD**



## **BROADALBIN-PERTH CSD**

### 2016-17 TEACHER EVALUATION RESULTS



# **BROCKPORT CSD**



# **BROCTON CSD**



### **BRONXVILLE UFSD**

### 2016-17 TEACHER EVALUATION RESULTS



## **BROOKFIELD CSD**



### 2016-17 PRINCIPAL EVALUATION RESULTS NOT SHOWN DUE TO SUPPRESSION\*

#### HIGHLY EFFECTIVE EFFECTIVE DEVELOPING INEFFECTIV