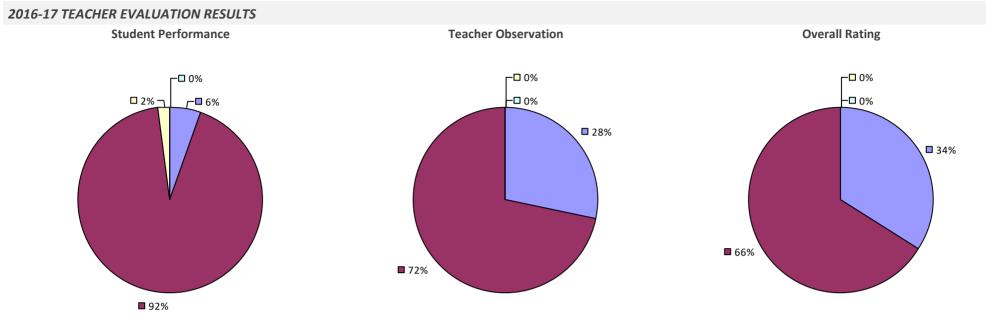

# 2016-17 TEACHER EVALUATION RESULTS **Teacher Observation Overall Rating** Student performance results not shown due to suppression\* 0% **□** 10% 24%

66%