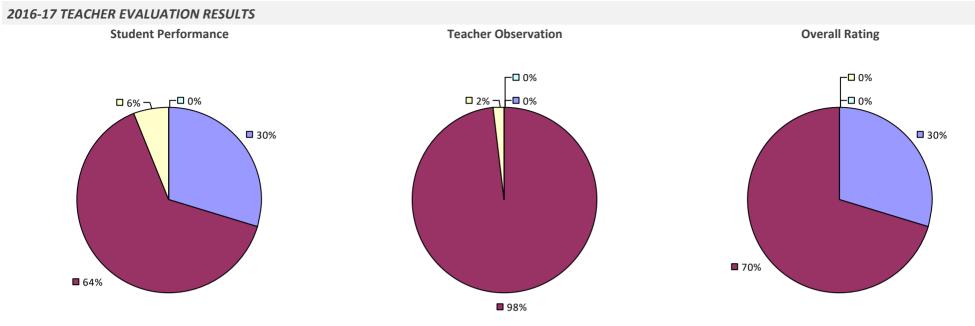

SH CSD**

### 2016-17 TEACHER EVALUATION RESULTS









# **PINE PLAINS CSD**



## PINE VALLEY CSD (SOUTH DAYTON)



## **PITTSFORD CSD**



### 2016-17 PRINCIPAL EVALUATION RESULTS



**7**8%

## PLAINEDGE UFSD

## 2016-17 TEACHER EVALUATION RESULTS **Student Performance Teacher Observation Overall Rating** ┌□ 0% ┌□ 0% ┌□ 0% -🗆 0% -🗖 0% ┌─□ 3% **4**9% **4**9% **5**1% **5**1% **9**6%

### 2016-17 PRINCIPAL EVALUATION RESULTS

Student performance results not shown due to suppression\*



### PLAINVIEW-OLD BETHPAGE CSD



#### 2016-17 PRINCIPAL EVALUATION RESULTS



## **PLATTSBURGH CITY SD**

### 2016-17 TEACHER EVALUATION RESULTS



#### 2016-17 PRINCIPAL EVALUATION RESULTS NOT SUBMITTED

## PLEASANTVILLE UFSD



## **POCANTICO HILLS CSD**



## **POLAND CSD**



## **PORT BYRON CSD**



### **PORT CHESTER-RYE UFSD**



### 2016-17 PRINCIPAL EVALUATION RESULTS







### PORT JEFFERSON UFSD



## PORT JERVIS CITY SD



### PORT WASHINGTON UFSD

## 2016-17 TEACHER EVALUATION RESULTS



### 2016-17 PRINCIPAL EVALUATION RESULTS

Student performance results not shown due to suppression\*





**Overall Rating** 

## **PORTVILLE CSD**



## **POTSDAM CSD**



### **POUGHKEEPSIE CITY SD**



### 2016-17 PRINCIPAL EVALUATION RESULTS

Student performance results not shown due to suppression\*

**Principal School Visits** 

Overall results not shown due to suppression\*



## PRATTSBURGH CSD



## **PULASKI CSD**

### 2016-17 TEACHER EVALUATION RESULTS



## **PUTNAM CSD**

### 2016-17 TEACHER EVALUATION RESULTS



## PUTNAM VALLEY CSD



## PUTNAM-NORTHERN WESTCHESTER BOCES

###