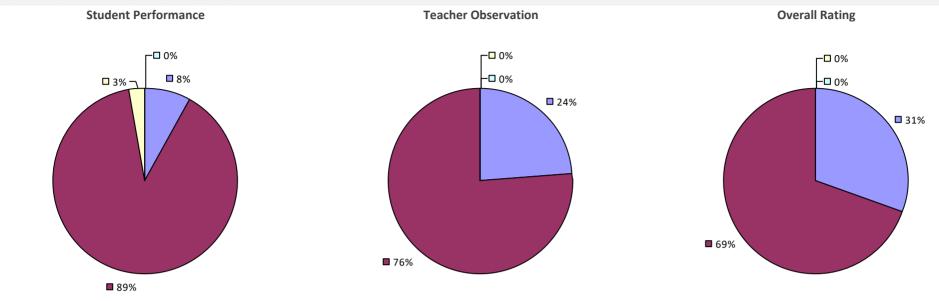

#### 2016-17 TEACHER EVALUATION RESULTS

**u** 3% -

**8**2%

□ 3% ¬

**Student Performance** 

**1**2%

Teacher observation results not shown due to suppression\*