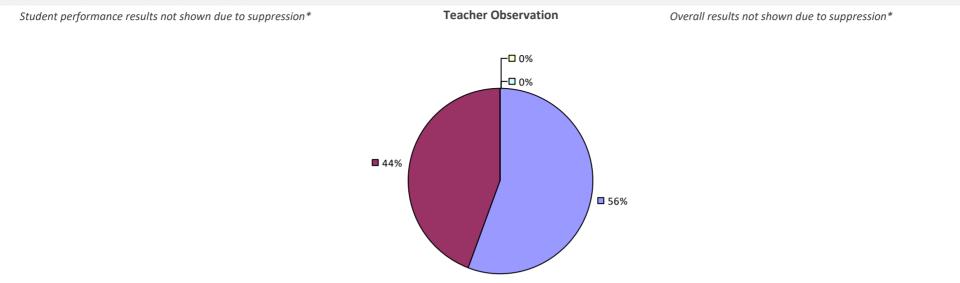

#### 2016-17 TEACHER EVALUATION RESULTS

**Student Performance** 

Teacher observation results not shown due to suppression\*

**Overall Rating** 