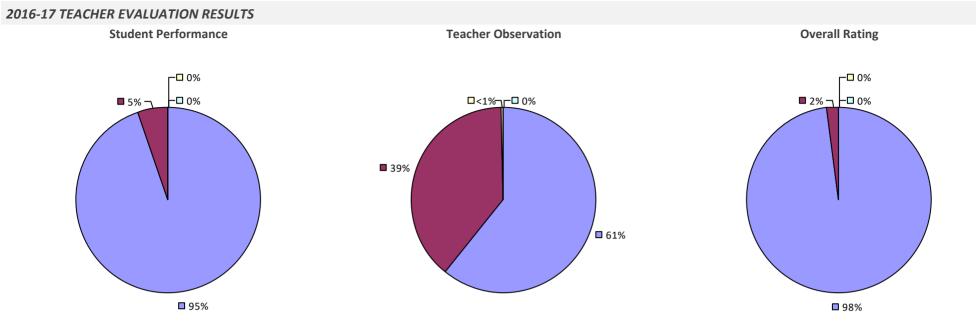

### **ADDISON CSD**

#### 2016-17 TEACHER EVALUATION RESULTS

**Student Performance** 

Teacher observation results not shown due to suppression\*

**Overall Rating** 