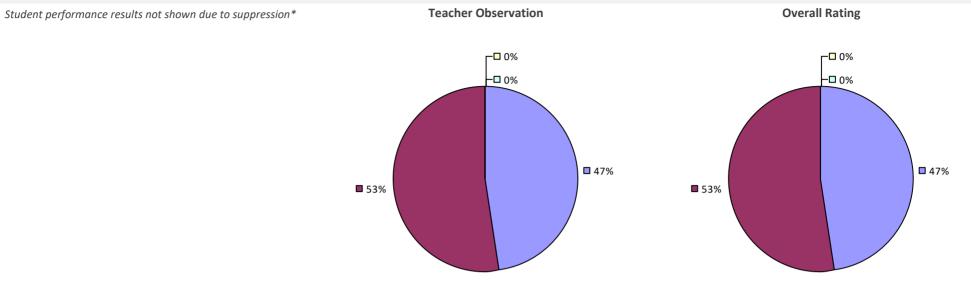

## WHITEHALL CSD



## WHITESBORO CSD







## WHITESVILLE CSD

2016-17 TEACHER EVALUATION RESULTS NOT SHOWN DUE TO SUPPRESSION\*

## WHITNEY POINT CSD

# 2016-17 TEACHER EVALUATION RESULTS Student performance results not shown due to suppression\* Overall results not shown due to suppression\*

- 05/

## WILLIAM FLOYD UFSD

## 2016-17 TEACHER EVALUATION RESULTS **Student Performance Teacher Observation Overall Rating** □ 0% 🗖 6% 🗖 2% □ 3% ¬ □ 2% ¬ ┌□ 0% **1**2% 20%

**8**0%





#### 2016-17 PRINCIPAL EVALUATION RESULTS



## WILLIAMSON CSD



## WILLIAMSVILLE CSD









## WILLSBORO CSD

2016-17 TEACHER EVALUATION RESULTS NOT SHOWN DUE TO SUPPRESSION\*

## WILSON CSD



#### WINDHAM-ASHLAND-JEWETT CSD



## WINDSOR CSD



## WORCESTER CSD

#### 2016-17 TEACHER EVALUATION RESULTS



## WYANDANCH UFSD



## WYNANTSKILL UFSD

#### 2016-17 TEACHER EVALUATION RESULTS



## WYOMING CSD



## **YONKERS CITY SD**







## **YORK CSD**



### **YORKSHIRE-PIONEER CSD**



## YORKTOWN CSD