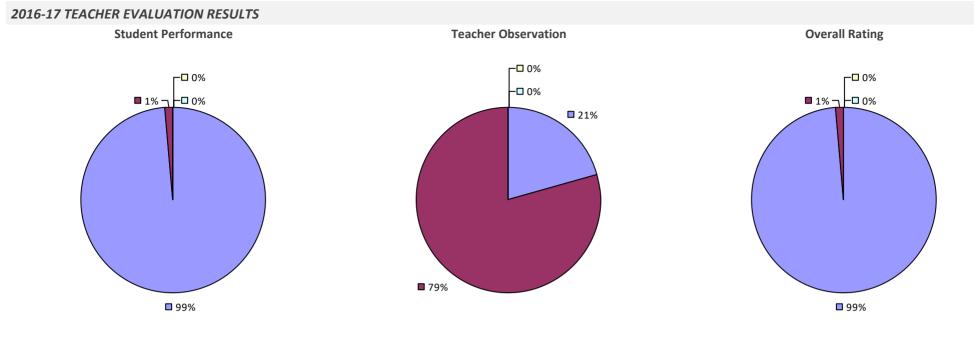

### **ADDISON CSD**

#### 2016-17 TEACHER EVALUATION RESULTS

**Student Performance** 

Teacher observation results not shown due to suppression\*

**Overall Rating** 