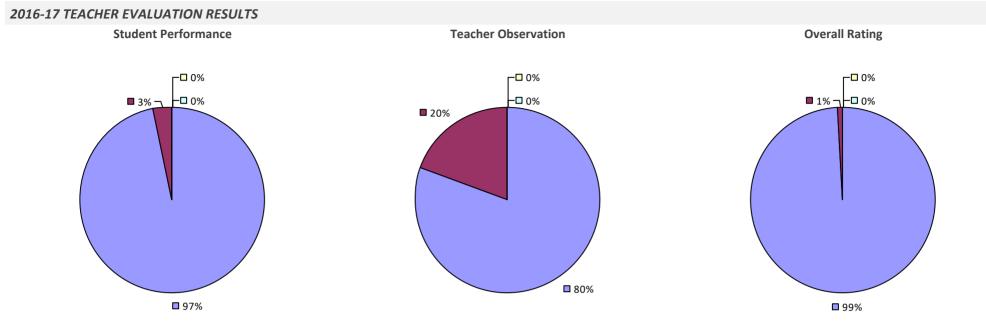

### 2016-17 TEACHER EVALUATION RESULTS **Student Performance Teacher Observation Overall Rating** ┌─□ 0% 🗖 2% – **2%** – 0% **9**% ┌╹ 0% -🗆 0% **u** 3% -**1**2% 86% **9**1% **9**5%