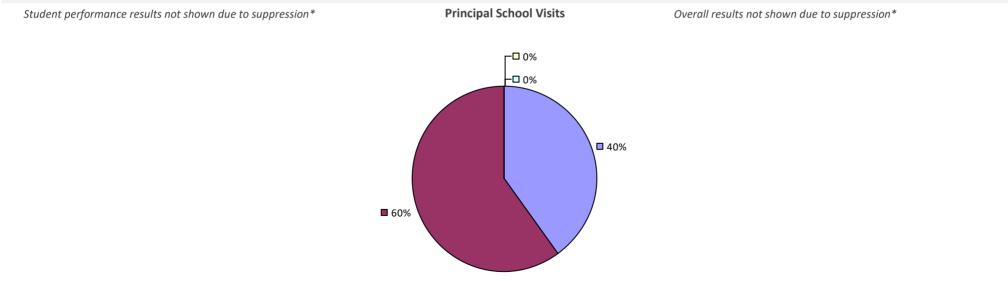

# **DEER PARK UFSD**

2016-17 PRINCIPAL EVALUATION RESULTS

40%

Student Performance

┌□ 0%

-🗆 0%

**Principal School Visits** 

Overall results not shown due to suppression\*

60%