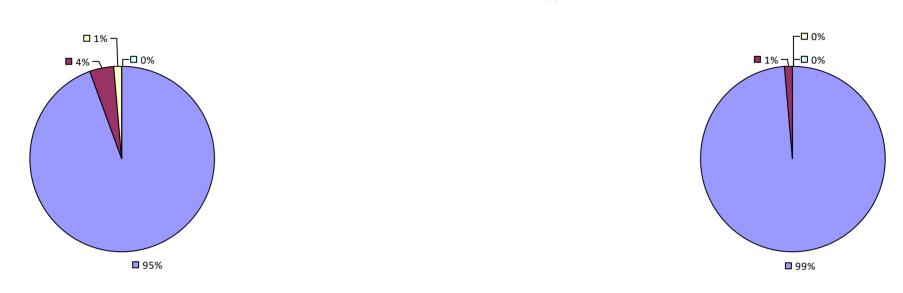

#### 2016-17 TEACHER EVALUATION RESULTS

**Student Performance** 

Teacher observation results not shown due to suppression\*

**Overall Rating** 