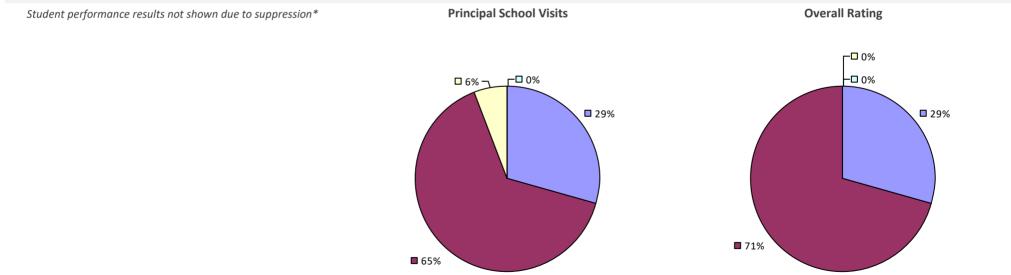

### 2016-17 PRINCIPAL EVALUATION RESULTS

Student performance results not shown due to suppression\*

Overall results not shown due to suppression\*