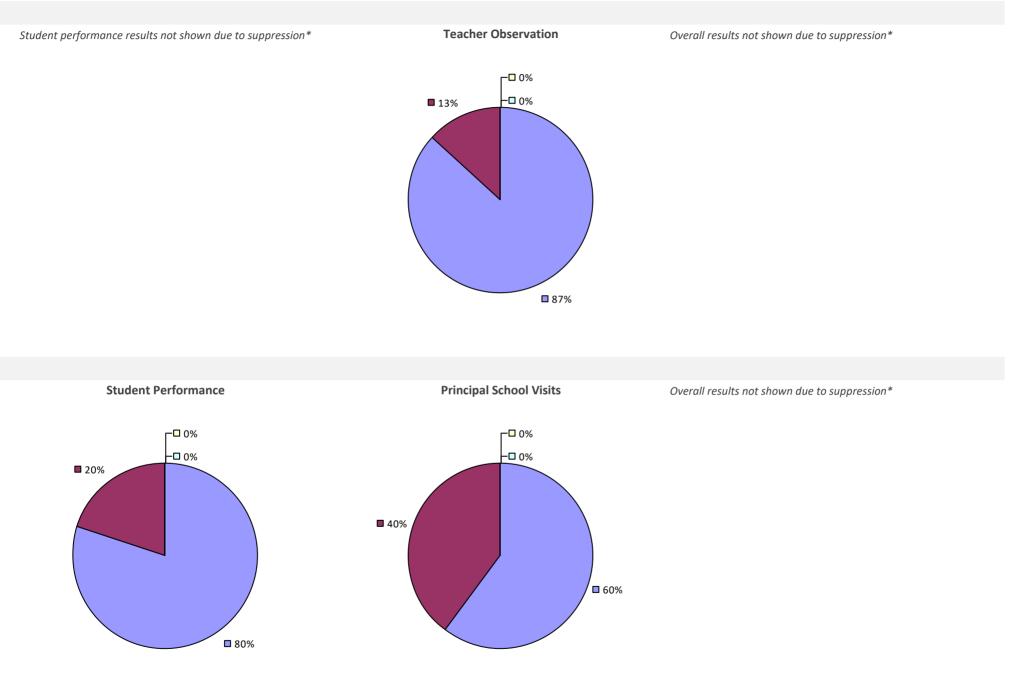

#### 2016-17 PRINCIPAL EVALUATION RESULTS

Student performance results not shown due to suppression\*

**Principal School Visits** 

Overall results not shown due to suppression\*

**6**6%