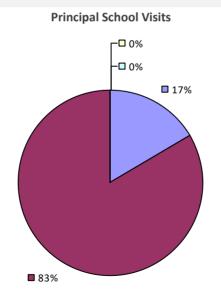

# **BETHLEHEM CSD**

### 2016-17 PRINCIPAL EVALUATION RESULTS

Student Performance

**🗖** 86%

**Principal School Visits** 

Overall results not shown due to suppression\*