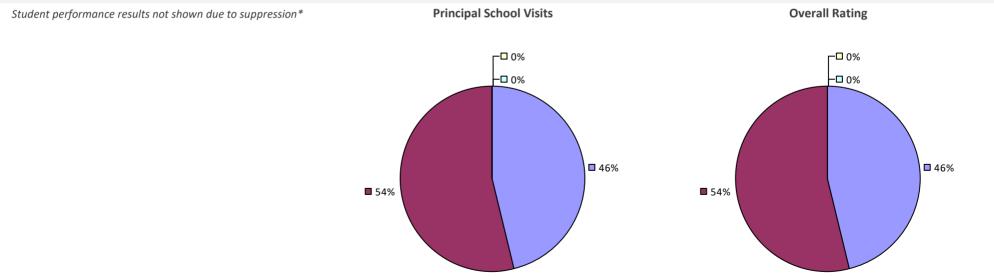

### 2016-17 PRINCIPAL EVALUATION RESULTS

Student performance results not shown due to suppression\*

Overall results not shown due to suppression\*