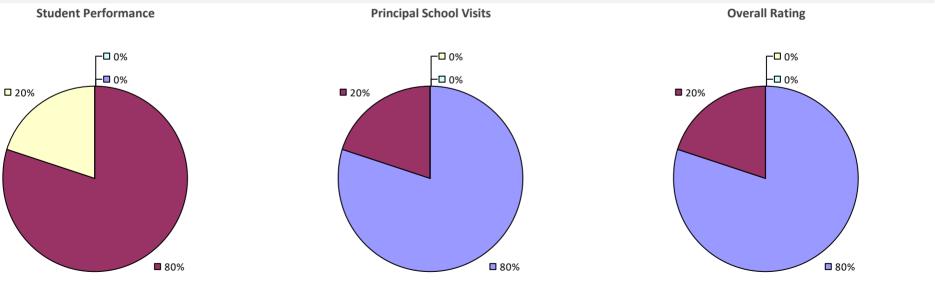

# **BETHLEHEM CSD**

### 2016-17 PRINCIPAL EVALUATION RESULTS

Student Performance

**🗖** 86%

**Principal School Visits** 

Overall results not shown due to suppression\*