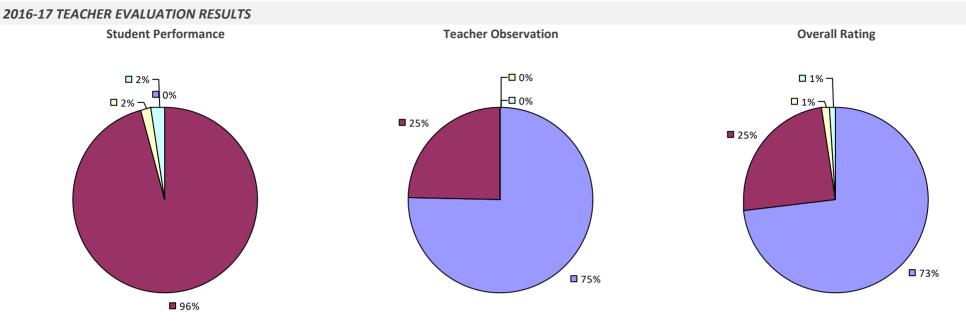

### **ADDISON CSD**

#### 2016-17 TEACHER EVALUATION RESULTS

**Student Performance** 

Teacher observation results not shown due to suppression\*

**Overall Rating** 