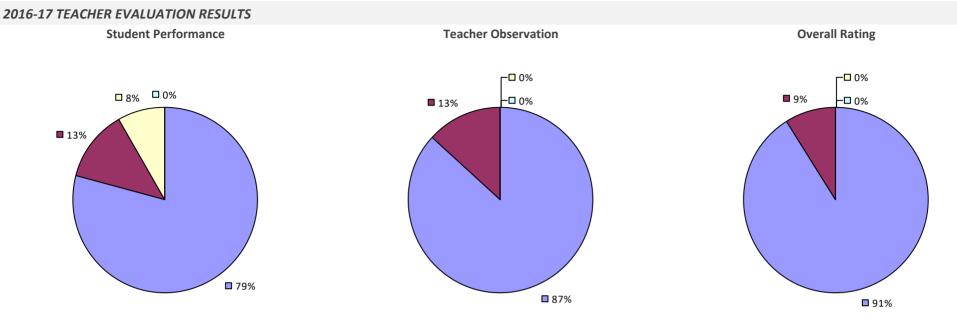

CSD



2016-17 PRINCIPAL EVALUATION RESULTS



# LOWVILLE ACADEMY & CSD



# LYME CSD

## 2016-17 TEACHER EVALUATION RESULTS



# LYNBROOK UFSD



## 2016-17 PRINCIPAL EVALUATION RESULTS



# LYNCOURT UFSD



# LYNDONVILLE CSD

## 2016-17 TEACHER EVALUATION RESULTS



# LYONS CSD



# **MADISON CSD**



## **MADISON-ONEIDA BOCES**



## MADRID-WADDINGTON CSD



# MAHOPAC CSD



## 2016-17 PRINCIPAL EVALUATION RESULTS

Student performance results not shown due to suppression\*

Principal School Visits

Overall results not shown due to suppression\*



## MAINE-ENDWELL CSD

## 2016-17 TEACHER EVALUATION RESULTS



# **MALONE CSD**



## 2016-17 PRINCIPAL EVALUATION RESULTS

**6**0%



┌□ 0%

-🗖 0%

Principal school visit results not shown due to suppression\*





40%

## **MALVERNE UFSD**



## MAMARONECK UFSD



## 2016-17 PRINCIPAL EVALUATION RESULTS

Student performance results not shown due to suppression\*

**Principal School Visits** 

Overall results not shown due to suppression\*



# MANCHESTER-SHORTSVILLE CSD (RED JACKET)

## 2016-17 TEACHER EVALUATION RESULTS



## **MANHASSET UFSD**

## 2016-17 TEACHER EVALUATION RESULTS



# **MARATHON CSD**



# MARCELLUS CSD

# 2016-17 TEACHER EVALUATION RESULTS Student performance results not shown due to suppression\* Coverall results not shown due to suppression\*

**9**6%

# MARGARETVILLE CSD



# **MARION CSD**



# MARLBORO CSD

## 2016-17 TEACHER EVALUATION RESULTS



# MASSAPEQUA UFSD



# **MASSENA CSD**



## 2016-17 PRINCIPAL EVALUATION RESULTS



# MATTITUCK-CUTCHOGUE UFSD



# **MAYFIELD CSD**



# **MCGRAW CSD**