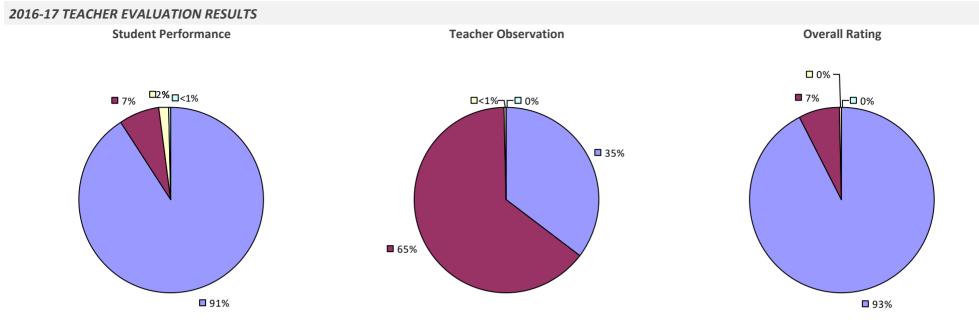

LUATION RESULTS









# **PINE PLAINS CSD**



## PINE VALLEY CSD (SOUTH DAYTON)



## **PITTSFORD CSD**



### 2016-17 PRINCIPAL EVALUATION RESULTS



**7**8%

## PLAINEDGE UFSD

## 2016-17 TEACHER EVALUATION RESULTS **Student Performance Teacher Observation Overall Rating** ┌□ 0% ┌□ 0% ┌□ 0% -🗆 0% -🗖 0% ┌─□ 3% **4**9% **4**9% **5**1% **5**1% **9**6%

### 2016-17 PRINCIPAL EVALUATION RESULTS

Student performance results not shown due to suppression\*



### PLAINVIEW-OLD BETHPAGE CSD



#### 2016-17 PRINCIPAL EVALUATION RESULTS



## **PLATTSBURGH CITY SD**

### 2016-17 TEACHER EVALUATION RESULTS



#### 2016-17 PRINCIPAL EVALUATION RESULTS NOT SUBMITTED

## PLEASANTVILLE UFSD



## **POCANTICO HILLS CSD**



## **POLAND CSD**



## **PORT BYRON CSD**



### **PORT CHESTER-RYE UFSD**



### 2016-17 PRINCIPAL EVALUATION RESULTS







### PORT JEFFERSON UFSD



## PORT JERVIS CITY SD



### PORT WASHINGTON UFSD

## 2016-17 TEACHER EVALUATION RESULTS



### 2016-17 PRINCIPAL EVALUATION RESULTS

Student performance results not shown due to suppression\*





**Overall Rating** 

## **PORTVILLE CSD**



## **POTSDAM CSD**



### **POUGHKEEPSIE CITY SD**



### 2016-17 PRINCIPAL EVALUATION RESULTS

Student performance results not shown due to suppression\*

**Principal School Visits** 

Overall results not shown due to suppression\*



## PRATTSBURGH CSD



## **PULASKI CSD**

### 2016-17 TEACHER EVALUATION RESULTS



## **PUTNAM CSD**

### 2016-17 TEACHER EVALUATION RESULTS



## PUTNAM VALLEY CSD



## PUTNAM-NORTHERN WESTCHESTER BOCES

#### **2016-17 TEACHER EVALUATION RE