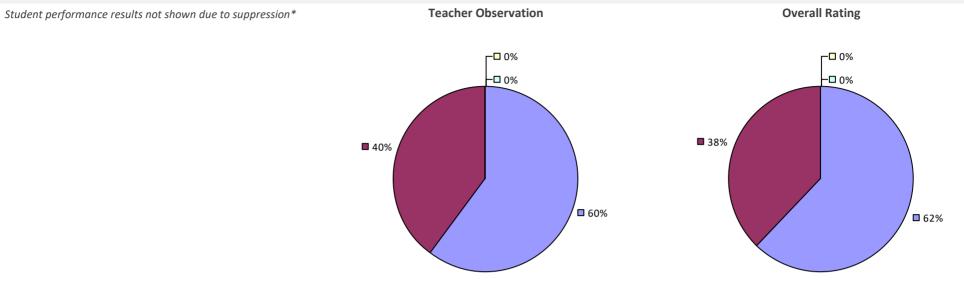

### 2016-17 TEACHER EVALUATION RESULTS **Overall Rating Student Performance Teacher Observation** □<1%-🗖 2% – 🗖 2% -**1**% – □ 0% **3%** -**1**4% **1**7% 42% **5**3% **8**2% **8**4%