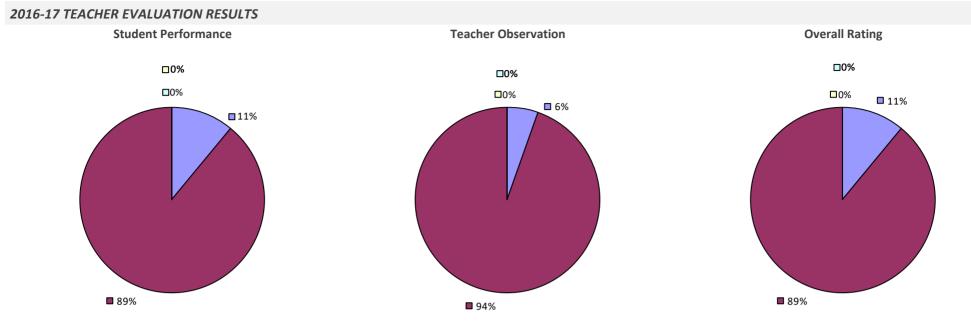

#### 2016-17 TEACHER EVALUATION RESULTS

**Student Performance** 

Teacher observation results not shown due to suppression\*

**Overall Rating** 

### **ADDISON CSD**