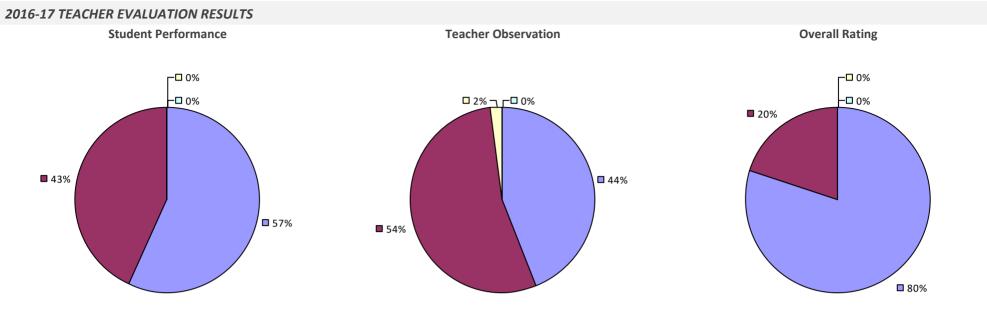

### **ADDISON CSD**

#### 2016-17 TEACHER EVALUATION RESULTS

**Student Performance** 

Teacher observation results not shown due to suppression\*

**Overall Rating** 