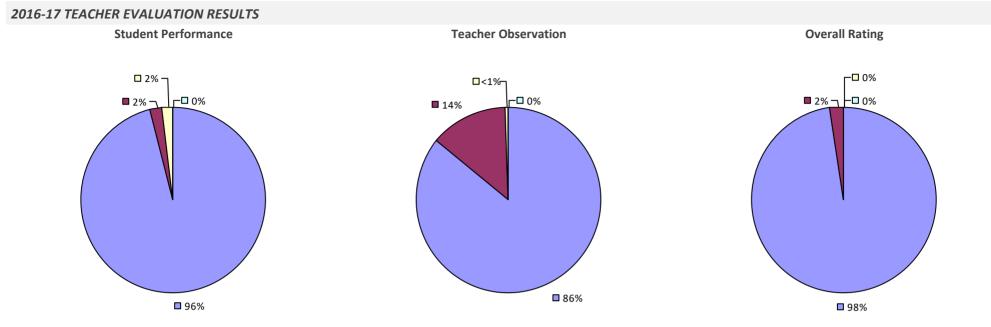

### **ADDISON CSD**

#### 2016-17 TEACHER EVALUATION RESULTS

**Student Performance** 

Teacher observation results not shown due to suppression\*

**Overall Rating** 