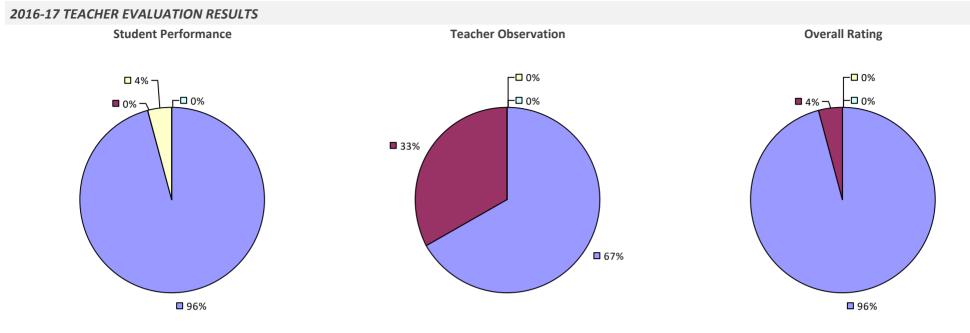

## **BRASHER FALLS CSD**

#### 2016-17 TEACHER EVALUATION RESULTS

**u** 3% -

**8**2%

□ 3% ¬

**Student Performance** 

**1**2%

Teacher observation results not shown due to suppression\*