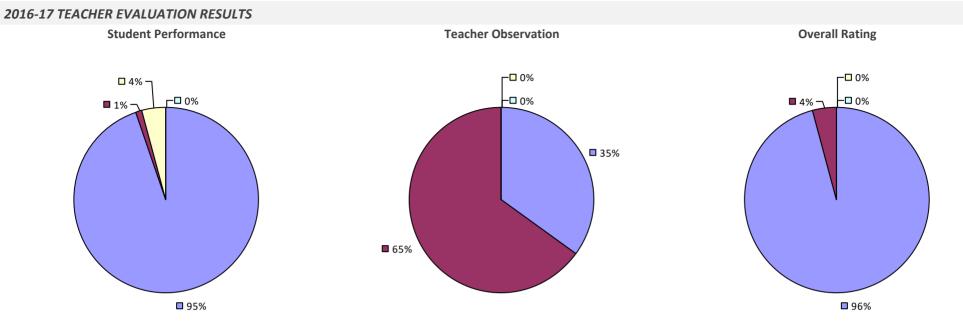

**MALVERNE UFSD**



## MAMARONECK UFSD



## 2016-17 PRINCIPAL EVALUATION RESULTS

Student performance results not shown due to suppression\*

**Principal School Visits** 

Overall results not shown due to suppression\*



# MANCHESTER-SHORTSVILLE CSD (RED JACKET)

## 2016-17 TEACHER EVALUATION RESULTS



## **MANHASSET UFSD**

## 2016-17 TEACHER EVALUATION RESULTS



# **MARATHON CSD**



# MARCELLUS CSD

# 2016-17 TEACHER EVALUATION RESULTS Student performance results not shown due to suppression\* Coverall results not shown due to suppression\*

**9**6%

# MARGARETVILLE CSD



# **MARION CSD**



# MARLBORO CSD

## 2016-17 TEACHER EVALUATION RESULTS



# MASSAPEQUA UFSD



# **MASSENA CSD**



## 2016-17 PRINCIPAL EVALUATION RESULTS



# MATTITUCK-CUTCHOGUE UFSD



# **MAYFIELD CSD**



# **MCGRAW CSD**



# **MECHANICVILLE CITY SD**



# **MEDINA CSD**

## 2016-17 TEACHER EVALUATION RESULTS



# **MENANDS UFSD**



# **MERRICK UFSD**



# **MEXICO CSD**

#### **2016-17 TEACHER EVALUATION RESULTS**



### 2016-17 PRINCIPAL EVALUATION RESULTS



### MIDDLE COUNTRY CSD

### 2016-17 TEACHER EVALUATION RESULTS



**8**6%

## MIDDLEBURGH CSD



## **MIDDLETOWN CITY SD**



**1**7%

**2016-17 PRINCIPAL EVALUATION RESULTS** 





### **MILFORD CSD**



# MILLBROOK CSD



## MILLER PLACE UFSD



### 2016-17 PRINCIPAL EVALUATION RESULTS NOT SHOWN DUE TO SUPPRESSION\*

#### HIGHLY EFFECTIVE EFFECTIVE DEVELOPING INEFFECTIVE

## **MINEOLA UFSD**

### 2016-17 TEACHER EVALUATION RESULTS



### 2016-17 PRINCIPAL EVALUATION RESULTS NOT SUBMITTED

## **MINERVA CSD**

### 2016-17 TEACHER