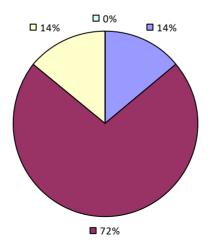

# 2015-17 TEACHER EVALUATION RESULTS Student performance results not shown due to suppression\* Teacher Observation Overall Rating