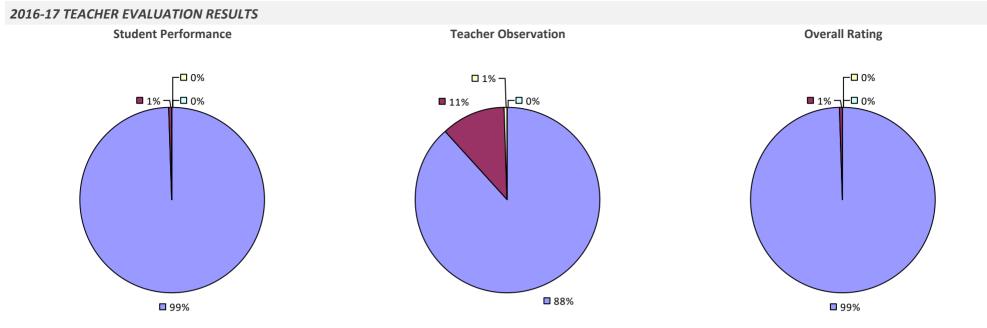

### **ADDISON CSD**

#### 2016-17 TEACHER EVALUATION RESULTS

**Student Performance** 

Teacher observation results not shown due to suppression\*

**Overall Rating** 