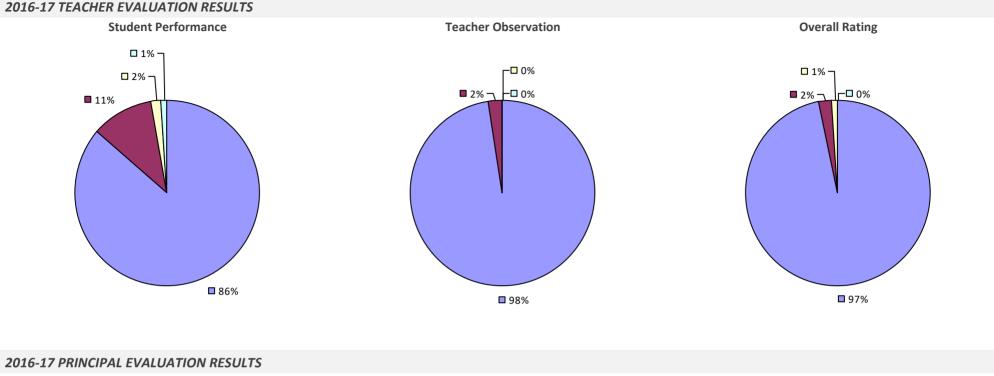

### **ADDISON CSD**

#### 2016-17 TEACHER EVALUATION RESULTS

**Student Performance** 

Teacher observation results not shown due to suppression\*

**Overall Rating** 