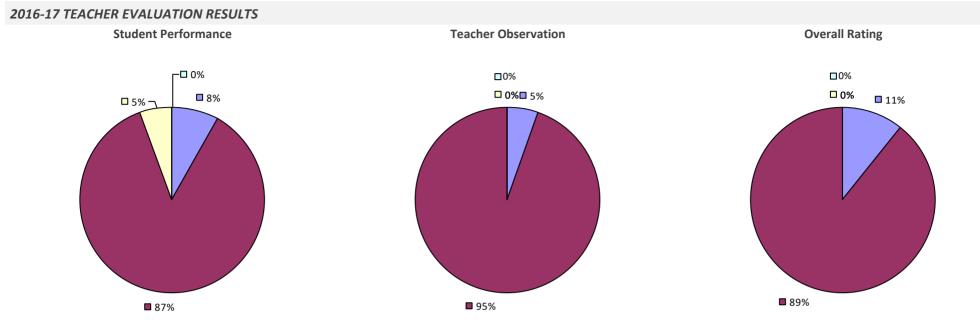

CSD



## 2016-17 PRINCIPAL EVALUATION RESULTS

Student performance results not shown due to suppression\*

Principal School Visits

Overall results not shown due to suppression\*



## MAINE-ENDWELL CSD

## 2016-17 TEACHER EVALUATION RESULTS



# **MALONE CSD**



## 2016-17 PRINCIPAL EVALUATION RESULTS

**6**0%



┌□ 0%

-🗖 0%

Principal school visit results not shown due to suppression\*





40%

## **MALVERNE UFSD**



## MAMARONECK UFSD



## 2016-17 PRINCIPAL EVALUATION RESULTS

Student performance results not shown due to suppression\*

**Principal School Visits** 

Overall results not shown due to suppression\*



# MANCHESTER-SHORTSVILLE CSD (RED JACKET)

## 2016-17 TEACHER EVALUATION RESULTS



## **MANHASSET UFSD**

## 2016-17 TEACHER EVALUATION RESULTS



# **MARATHON CSD**



# MARCELLUS CSD

# 2016-17 TEACHER EVALUATION RESULTS Student performance results not shown due to suppression\* Coverall results not shown due to suppression\*

**9**6%

# MARGARETVILLE CSD



# **MARION CSD**



# MARLBORO CSD

## 2016-17 TEACHER EVALUATION RESULTS



# MASSAPEQUA UFSD



# **MASSENA CSD**



## 2016-17 PRINCIPAL EVALUATION RESULTS



# MATTITUCK-CUTCHOGUE UFSD



# **MAYFIELD CSD**



# **MCGRAW CSD**



# **MECHANICVILLE CITY SD**



# **MEDINA CSD**

## 2016-17 TEACHER EVALUATION RESULTS



# **MENANDS UFSD**



# **MERRICK UFSD**



# **MEXICO CSD**

#### **2016-17 TEACHER EVALUATION RESULTS**



### 2016-17 PRINCIPAL EVALUATION RESULTS



### MIDDLE COUNTRY CSD

### 2016-17 TEACHER EVALUATION RESULTS



**8**6%

## MIDDLEBURGH CSD



## **MIDDLETOWN CITY SD**



*