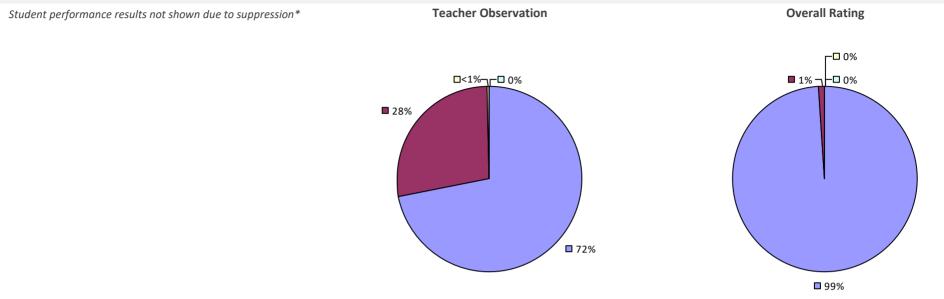

#### 2016-17 TEACHER EVALUATION RESULTS

**Student Performance** 

Teacher observation results not shown due to suppression\*

**Overall Rating** 