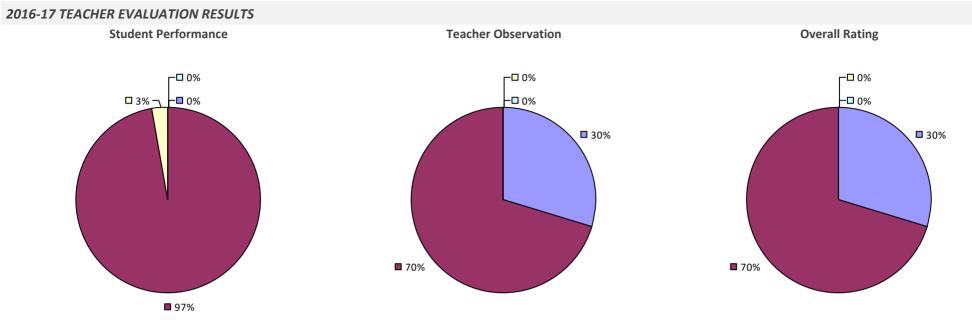

### **ADDISON CSD**

#### 2016-17 TEACHER EVALUATION RESULTS

**Student Performance** 

Teacher observation results not shown due to suppression\*

**Overall Rating** 