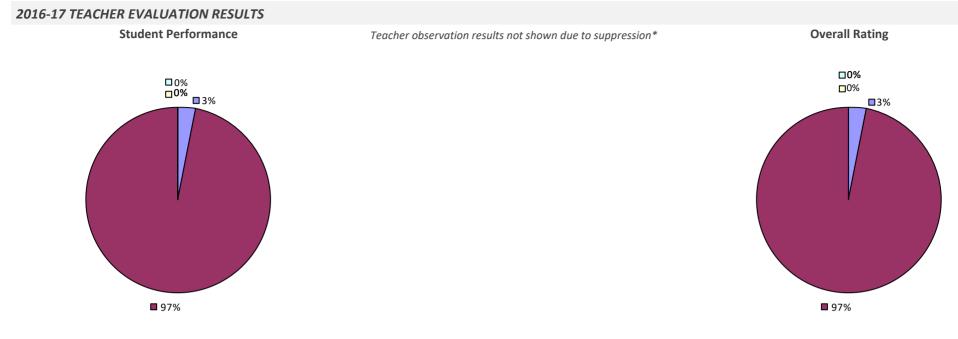

### **ADDISON CSD**

#### 2016-17 TEACHER EVALUATION RESULTS

**Student Performance** 

Teacher observation results not shown due to suppression\*

**Overall Rating** 