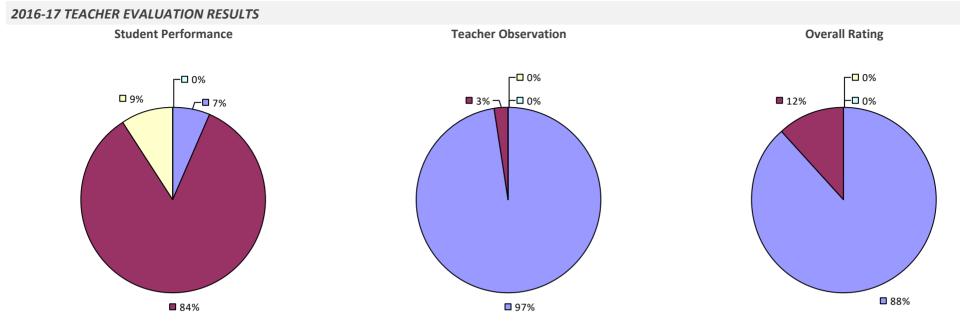

# 2016-17 TEACHER EVALUATION RESULTS Student performance results not shown due to suppression\* Teacher Observation Overall Rating 0% 12% 0% 12% 0% 12% 0% 12% 0% 12% 0% 12% 0% 12% 0% 12% 0% 12% 0% 12% 0% 12%