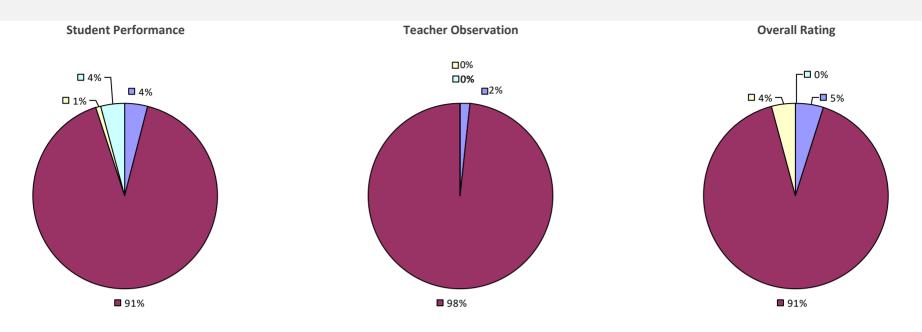

### **ADDISON CSD**

#### 2016-17 TEACHER EVALUATION RESULTS

**Student Performance** 

Teacher observation results not shown due to suppression\*

**Overall Rating** 