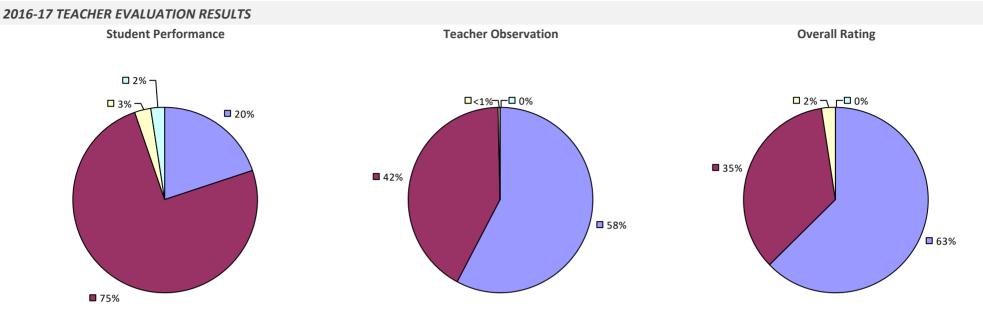

### 2016-17 TEACHER EVALUATION RESULTS **Student Performance Teacher Observation Overall Rating** ┌─□ 0% 🗖 2% – **2%** – 0% **9**% ┌╹ 0% -🗆 0% **u** 3% -**1**2% 86% **9**1% **9**5%