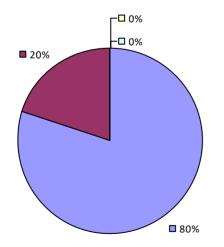

## 2016-17 TEACHER EVALUATION RESULTS **Student Performance Teacher Observation Overall Rating** □ 0% 🗖 6% 🗖 2% □ 3% ¬ □ 2% ¬ ┌□ 0% **1**2% 20%

**8**0%