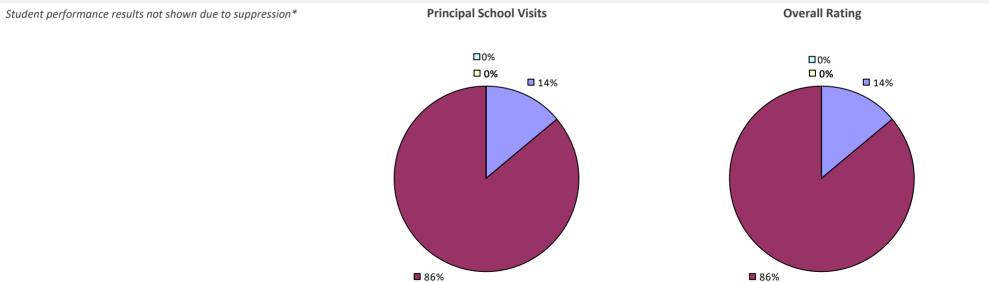

### 2016-17 PRINCIPAL EVALUATION RESULTS

Student performance results not shown due to suppression\*

Overall results not shown due to suppression\*