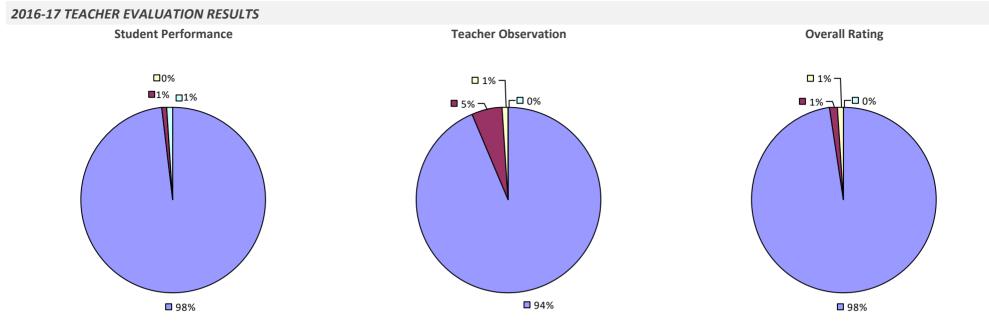

# 2016-17 TEACHER EVALUATION RESULTS **Student Performance Teacher Observation Overall Rating 1**% ┌□ 0% **1**% – □ 1% -■ 1% ¬ - □ 0% **I** 19% **7**9%

**9**9%

2016-17 PRINCIPAL EVALUATION RESULTS

**Student Performance** 

Overall results not shown due to suppression\*

**9**7%