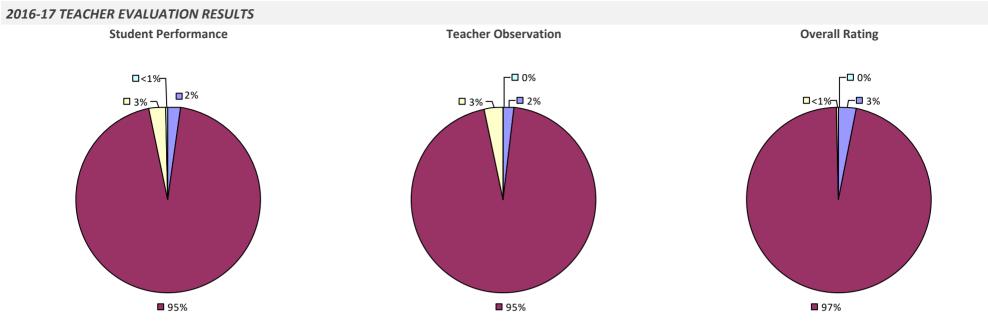

#### 2016-17 TEACHER EVALUATION RESULTS

**Student Performance** 

Teacher observation results not shown due to suppression\*

**Overall Rating** 

#### 2016-17 TEACHER EVALUATION RESULTS