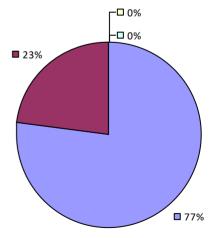

TEACHER EVALUATION RESULTS NOT SHOWN DUE TO SUPPRESSION\*

## WESTMORELAND CSD



## WESTPORT CSD

#### 2016-17 TEACHER EVALUATION RESULTS



## WHEATLAND-CHILI CSD



## WHEELERVILLE UFSD



## WHITE PLAINS CITY SD



## WHITEHALL CSD



## WHITESBORO CSD







## WHITESVILLE CSD

2016-17 TEACHER EVALUATION RESULTS NOT SHOWN DUE TO SUPPRESSION\*

## WHITNEY POINT CSD

# 2016-17 TEACHER EVALUATION RESULTS Student performance results not shown due to suppression\* Overall results not shown due to suppression\*

- 05/

## WILLIAM FLOYD UFSD

## 2016-17 TEACHER EVALUATION RESULTS **Student Performance Teacher Observation Overall Rating** □ 0% 🗖 6% 🗖 2% □ 3% ¬ □ 2% ¬ ┌□ 0% **1**2% 20%

**8**0%





#### 2016-17 PRINCIPAL EVALUATION RESULTS



## WILLIAMSON CSD



## WILLIAMSVILLE CSD









## WILLSBORO CSD

2016-17 TEACHER EVALUATION RESULTS NOT SHOWN DUE TO SUPPRESSION\*

## WILSON CSD



#### WINDHAM-ASHLAND-JEWETT CSD



## WINDSOR CSD



## WORCESTER CSD

#### 2016-17 TEACHER EVALUATION RESULTS



## WYANDANCH UFSD



## WYNANTSKILL UFSD

#### 2016-17 TEACHER EVALUATION RESULTS



## WYOMING CSD



## **YONKERS CITY SD**







## **YORK CSD**



### **YORKSHIRE-PIONEER CSD**



## YORKTOWN CSD