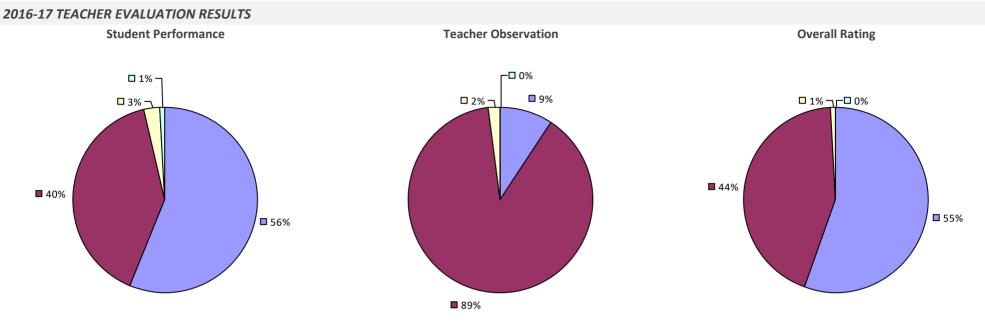

## 2016-17 TEACHER EVALUATION RESULTS **Student Performance Teacher Observation Overall Rating** □ 0% 🗖 6% 🗖 2% □ 3% ¬ □ 2% ¬ ┌□ 0% **1**2% 20%

**8**0%