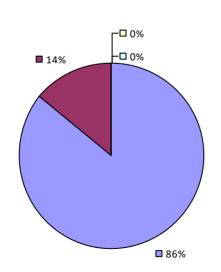

### 2016-17 PRINCIPAL EVALUATION RESULTS

Student Performance

**🗖** 86%

**Principal School Visits** 

Overall results not shown due to suppression\*