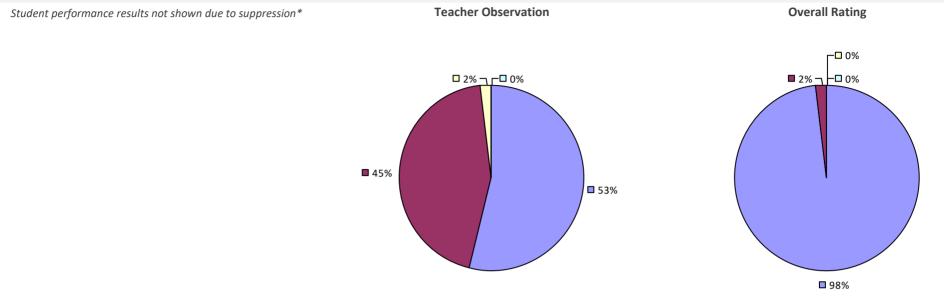

### **ADDISON CSD**

#### 2016-17 TEACHER EVALUATION RESULTS

**Student Performance** 

Teacher observation results not shown due to suppression\*

**Overall Rating** 