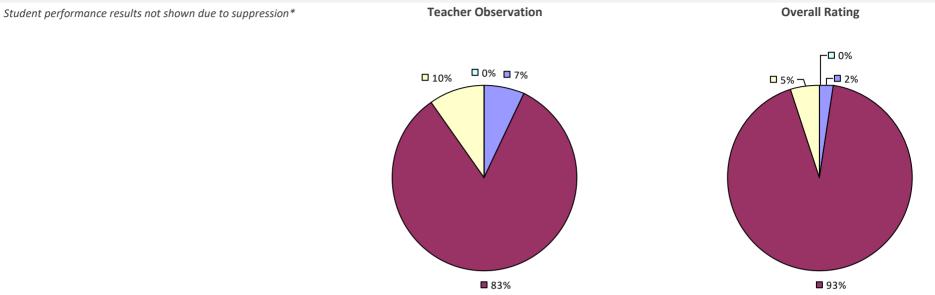

#### 2016-17 TEACHER EVALUATION RESULTS

**u** 3% -

**8**2%

□ 3% ¬

**Student Performance** 

**1**2%

Teacher observation results not shown due to suppression\*