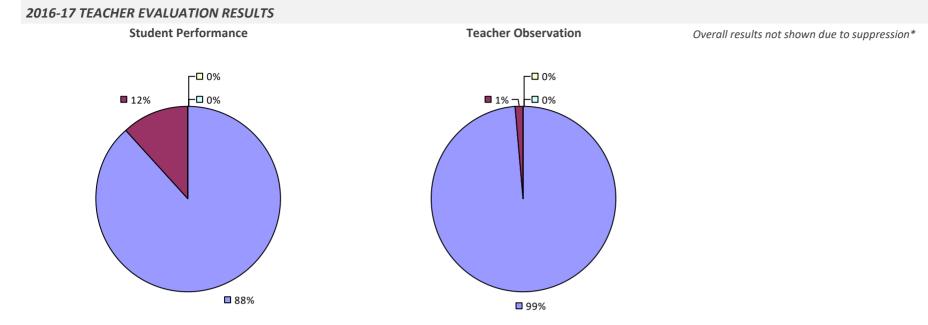

### **ADDISON CSD**

#### 2016-17 TEACHER EVALUATION RESULTS

**Student Performance** 

Teacher observation results not shown due to suppression\*

**Overall Rating** 