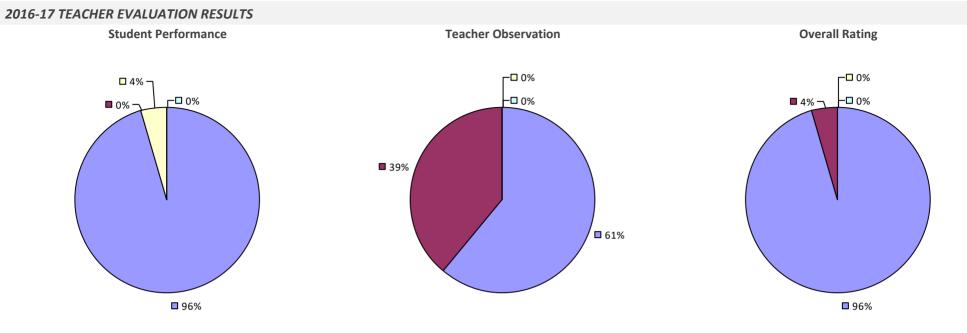

#### 2016-17 TEACHER EVALUATION RESULTS

**Student Performance** 

Teacher observation results not shown due to suppression\*

**Overall Rating** 