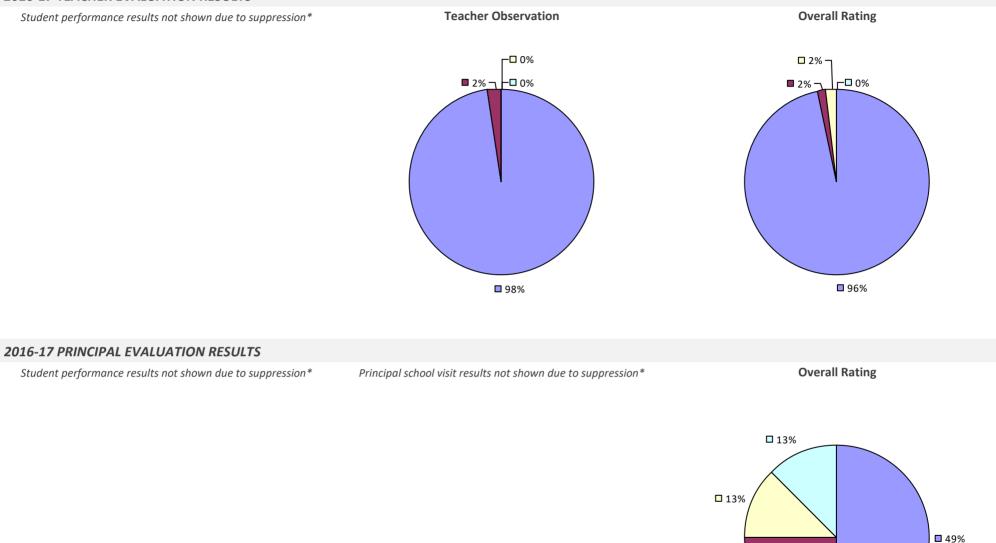

### **ADDISON CSD**

#### 2016-17 TEACHER EVALUATION RESULTS

**Student Performance** 

Teacher observation results not shown due to suppression\*

**Overall Rating** 

### 2016-17 PRINCIPAL EVALUATION RESULTS