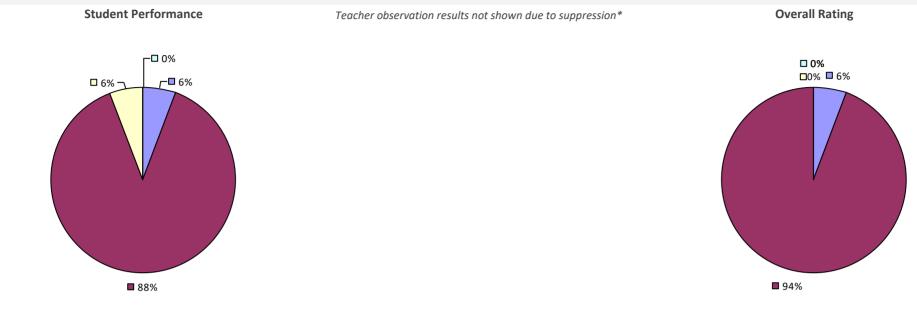

PRINCIPAL EVALUATION RESULTS



## AVOCA CSD

#### 2016-17 TEACHER EVALUATION RESULTS



## AVON CSD



## **BABYLON UFSD**

#### 2016-17 TEACHER EVALUATION RESULTS



### **BAINBRIDGE-GUILFORD CSD**



### **BALDWIN UFSD**



### 2016-17 PRINCIPAL EVALUATION RESULTS



\* Data is suppressed if 100% of teachers/principals received the same rating or if the total teachers/principals in an LEA is less than five.

## **BALDWINSVILLE CSD**



### **BALLSTON SPA CSD**









## **BARKER CSD**



## **BATAVIA CITY SD**

### 2016-17 TEACHER EVALUATION RESULTS



## **BATH CSD**



## **BAY SHORE UFSD**



### **BAYPORT-BLUE POINT UFSD**



# **BEACON CITY SD**



# **BEAVER RIVER CSD**



# **BEDFORD CSD**



# **BEEKMANTOWN CSD**



## **BELFAST CSD**

#### 2016-17 TEACHER EVALUATION RESULTS



### **BELLEVILLE-HENDERSON CSD**

#### 2016-17 TEACHER EVALUATION RESULTS



## **BELLMORE UFSD**

### 2016-17 TEACHER EVALUATION RESULTS



## **BELLMORE-MERRICK CENTRAL HS DISTRICT**

### 2016-17 TEACHER EVALUATION RESULTS



## **BEMUS POINT CSD**

### 2016-17 TEACHER EVALUATION RESULTS



## **BERKSHIRE UFSD**



## **BERLIN CSD**



### **BERNE-KNOX-WESTERLO CSD**



# **BETHLEHEM CSD**



### 2016-17 PRINCIPAL EVALUATION RESULTS

Student Performance

**🗖** 86%



**Principal School Visits** 

Overall results not shown due to suppression\*

# **BETHPAGE UFSD**



**80%** 

## **BINGHAMTON CITY SD**



### 2016-17 PRINCIPAL EVALUATION RESULTS

Student performance results not shown due to suppression\*



### **BLIND BROOK-RYE UFSD**

### 2016-17 TEACHER EVALUATION RESULTS



### **BO