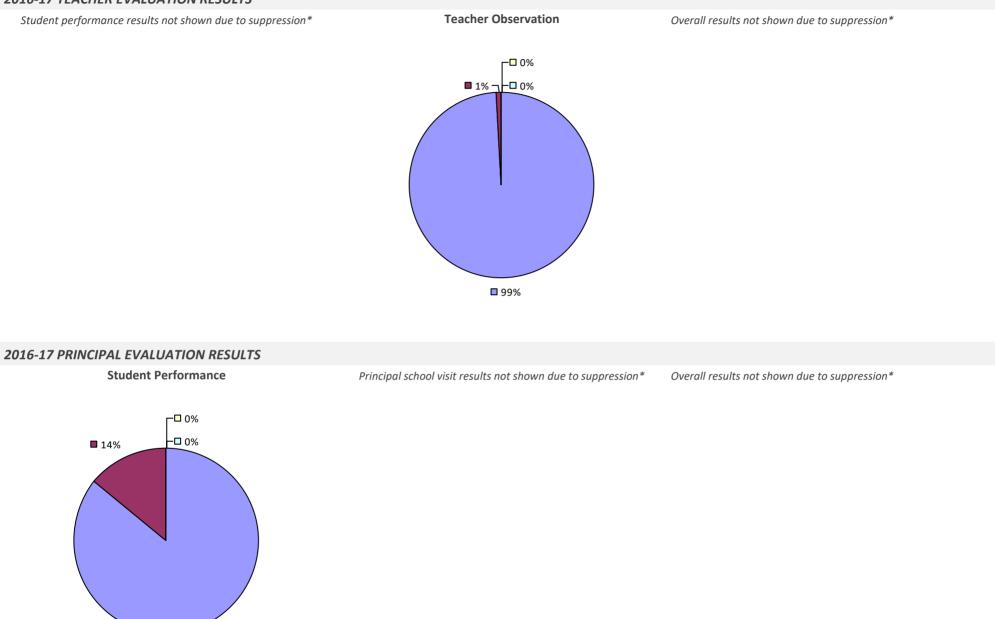

## 2016-17 TEACHER EVALUATION RESULTS



# **MARATHON CSD**



# MARCELLUS CSD

# 2016-17 TEACHER EVALUATION RESULTS Student performance results not shown due to suppression\* Coverall results not shown due to suppression\*

**9**6%

# MARGARETVILLE CSD



# **MARION CSD**



# MARLBORO CSD

## 2016-17 TEACHER EVALUATION RESULTS



# MASSAPEQUA UFSD



# **MASSENA CSD**



## 2016-17 PRINCIPAL EVALUATION RESULTS



# MATTITUCK-CUTCHOGUE UFSD



# **MAYFIELD CSD**



# **MCGRAW CSD**



# **MECHANICVILLE CITY SD**



# **MEDINA CSD**

## 2016-17 TEACHER EVALUATION RESULTS



# **MENANDS UFSD**



# **MERRICK UFSD**



# **MEXICO CSD**

#### **2016-17 TEACHER EVALUATION RESULTS**



### 2016-17 PRINCIPAL EVALUATION RESULTS



### MIDDLE COUNTRY CSD

### 2016-17 TEACHER EVALUATION RESULTS



**8**6%

## MIDDLEBURGH CSD



## **MIDDLETOWN CITY SD**



**1**7%

**2016-17 PRINCIPAL EVALUATION RESULTS** 





### **MILFORD CSD**



# MILLBROOK CSD



## MILLER PLACE UFSD



### 2016-17 PRINCIPAL EVALUATION RESULTS NOT SHOWN DUE TO SUPPRESSION\*

#### HIGHLY EFFECTIVE EFFECTIVE DEVELOPING INEFFECTIVE

## **MINEOLA UFSD**

### 2016-17 TEACHER EVALUATION RESULTS



### 2016-17 PRINCIPAL EVALUATION RESULTS NOT SUBMITTED

## **MINERVA CSD**

### 2016-17 TEACHER EVALUATION RESULTS



### MINISINK VALLEY CSD





#### 2016-17 PRINCIPAL EVALUATION RESULTS





## **MONROE 1 BOCES**







### **MONROE 2-ORLEANS BOCES**

#### **2016-17 TEACHER EVALUATION RESULTS**



#### 2016-17 PRINCIPAL EVALUATION RESULTS

**2**0%

Student Performance

┌□ 0%

-🗆 0%



Overall results not shown due to