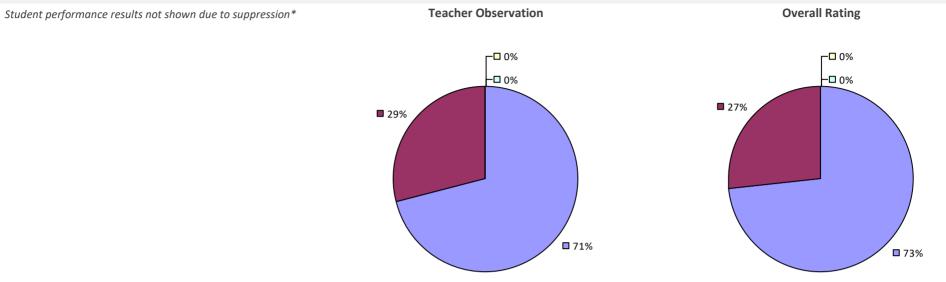

#### 2016-17 TEACHER EVALUATION RESULTS

**Student Performance** 

Teacher observation results not shown due to suppression\*

**Overall Rating** 