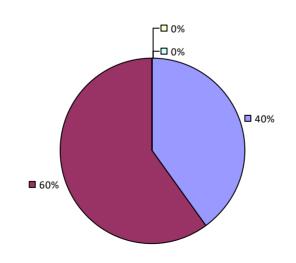

### **ADDISON CSD**

#### 2016-17 TEACHER EVALUATION RESULTS

**Student Performance** 

Teacher observation results not shown due to suppression\*

**Overall Rating** 