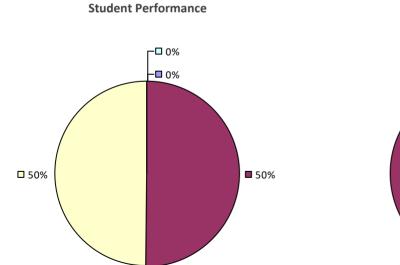

### **ADDISON CSD**

#### 2016-17 TEACHER EVALUATION RESULTS

**Student Performance** 

Teacher observation results not shown due to suppression\*

**Overall Rating** 