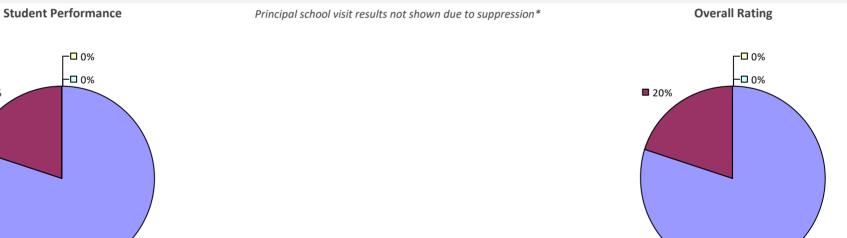

### 2016-17 PRINCIPAL EVALUATION RESULTS

Student performance results not shown due to suppression\*

Overall results not shown due to suppression\*