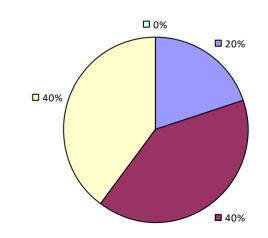

### **ADDISON CSD**

#### 2016-17 TEACHER EVALUATION RESULTS

**Student Performance** 

Teacher observation results not shown due to suppression\*

**Overall Rating** 