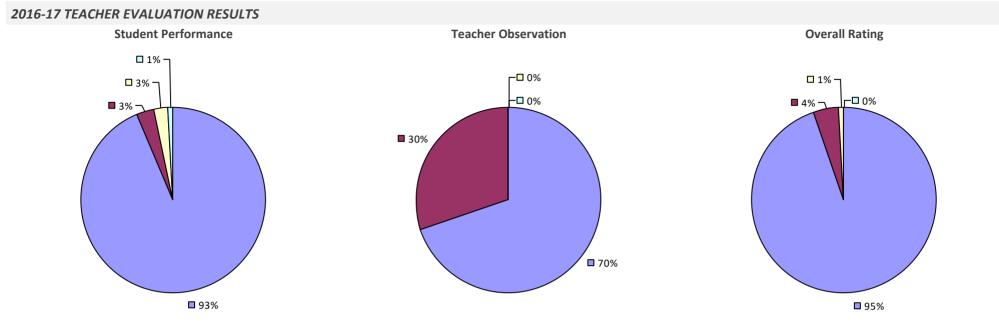

# 2016-17 TEACHER EVALUATION RESULTS **Student Performance Teacher Observation Overall Rating 1**% ┌□ 0% **1**% – □ 1% -■ 1% ¬ - □ 0% **I** 19% **7**9%

**9**9%

2016-17 PRINCIPAL EVALUATION RESULTS

**Student Performance** 

Overall results not shown due to suppression\*

**9**7%