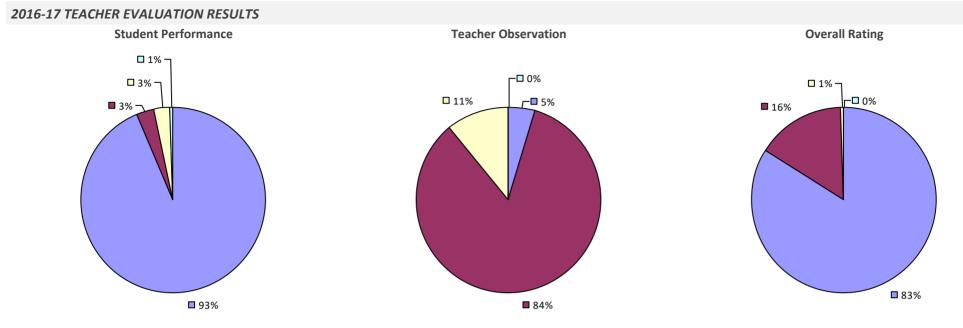

## WHITESBORO CSD







## WHITESVILLE CSD

2016-17 TEACHER EVALUATION RESULTS NOT SHOWN DUE TO SUPPRESSION\*

## WHITNEY POINT CSD

# 2016-17 TEACHER EVALUATION RESULTS Student performance results not shown due to suppression\* Overall results not shown due to suppression\*

- 05/

## WILLIAM FLOYD UFSD

## 2016-17 TEACHER EVALUATION RESULTS **Student Performance Teacher Observation Overall Rating** □ 0% 🗖 6% 🗖 2% □ 3% ¬ □ 2% ¬ ┌□ 0% **1**2% 20%

**8**0%





#### 2016-17 PRINCIPAL EVALUATION RESULTS



## WILLIAMSON CSD



## WILLIAMSVILLE CSD









## WILLSBORO CSD

2016-17 TEACHER EVALUATION RESULTS NOT SHOWN DUE TO SUPPRESSION\*

## WILSON CSD



#### WINDHAM-ASHLAND-JEWETT CSD



## WINDSOR CSD



## WORCESTER CSD

#### 2016-17 TEACHER EVALUATION RESULTS



## WYANDANCH UFSD



## WYNANTSKILL UFSD

#### 2016-17 TEACHER EVALUATION RESULTS



## WYOMING CSD



## **YONKERS CITY SD**







## **YORK CSD**



### **YORKSHIRE-PIONEER CSD**



## YORKTOWN CSD