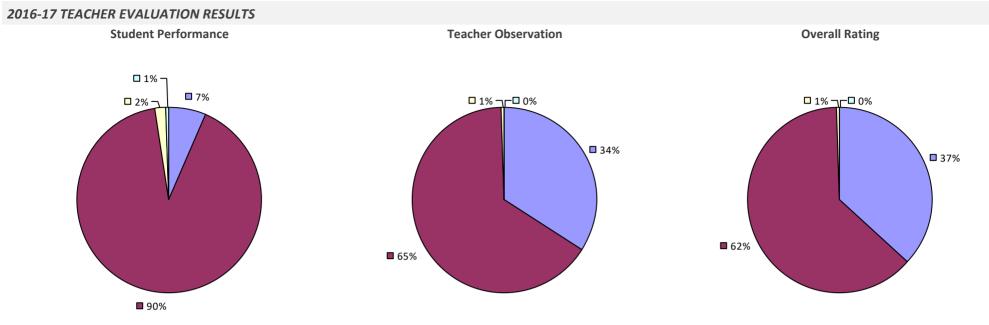

#### 2016-17 TEACHER EVALUATION RESULTS **Overall Rating Student Performance Teacher Observation** 🗖 1% -┌─□ 0% 🗖 1% --🗆 0% ┍┛᠐% **2%** – **1**6% **3**3% **4**3% 57% 64% 83%