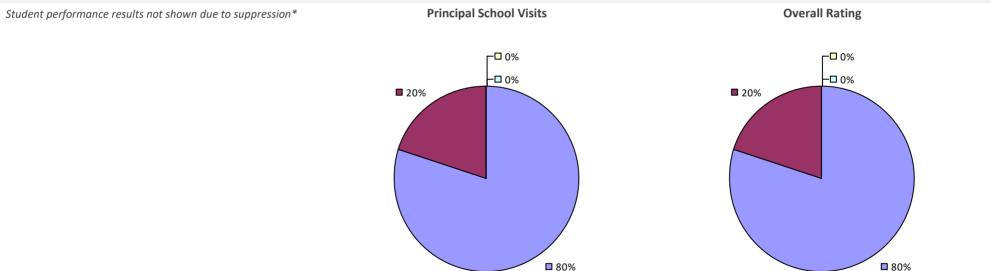

### **ADDISON CSD**

#### 2016-17 TEACHER EVALUATION RESULTS

**Student Performance** 

Teacher observation results not shown due to suppression\*

**Overall Rating** 