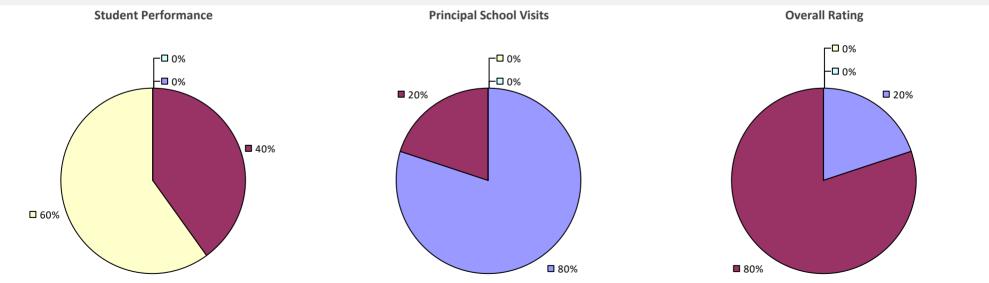

# **BETHLEHEM CSD**

### 2016-17 PRINCIPAL EVALUATION RESULTS

Student Performance

**🗖** 86%

**Principal School Visits** 

Overall results not shown due to suppression\*