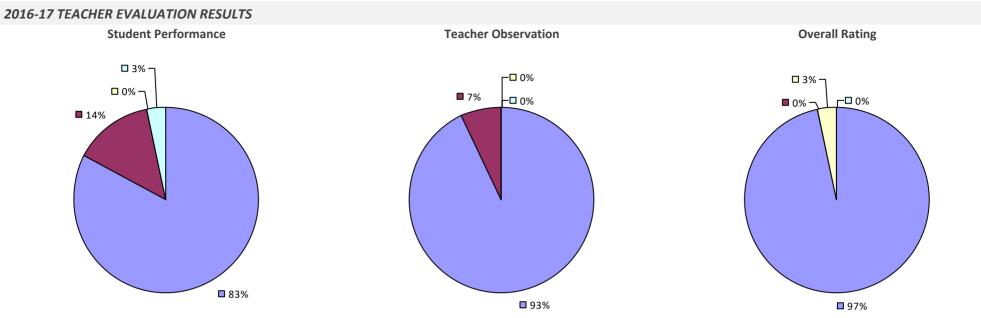

# 2016-17 TEACHER EVALUATION RESULTS **Student Performance Teacher Observation Overall Rating 1**% ┌□ 0% **1**% – □ 1% -■ 1% ¬ - □ 0% **I** 19% **7**9%

**9**9%

2016-17 PRINCIPAL EVALUATION RESULTS

**Student Performance** 

Overall results not shown due to suppression\*

**9**7%