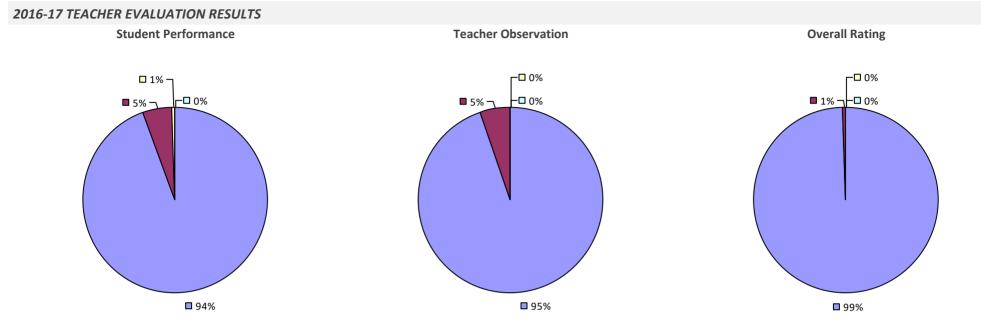

### **ADDISON CSD**

#### 2016-17 TEACHER EVALUATION RESULTS

**Student Performance** 

Teacher observation results not shown due to suppression\*

**Overall Rating** 