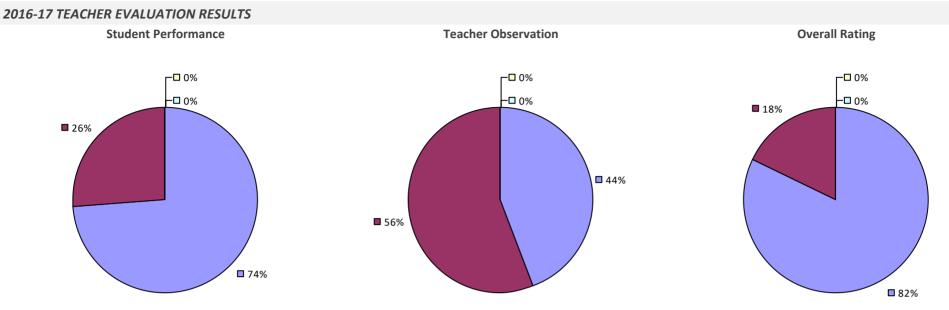

NVILLE CSD

### 2016-17 TEACHER EVALUATION RESULTS **Student Performance Teacher Observation Overall Rating** ┌─□ 0% 🗖 2% – **2%** – 0% **9**% ┌╹ 0% -🗆 0% **u** 3% -**1**2% 86% **9**1% **9**5%

### 2016-17 PRINCIPAL EVALUATION RESULTS

Student performance results not shown due to suppression\*





# SEAFORD UFSD



### SENECA FALLS CSD



### SEWANHAKA CENTRAL HS DISTRICT

### 2016-17 TEACHER EVALUATION RESULTS **Overall Rating Student Performance Teacher Observation** □<1%-🗖 2% – 🗖 2% -**1**% – □ 0% **3%** -**1**4% **1**7% 42% **5**3% **8**2% **8**4%

#### 2016-17 PRINCIPAL EVALUATION RESULTS



\* Data is suppressed if 100% of teachers/principals received the same rating or if the total teachers/principals in an LEA is less than five.

### SHARON SPRINGS CSD



### SHELTER ISLAND UFSD



### SHENENDEHOWA CSD



#### 2016-17 PRINCIPAL EVALUATION RESULTS





### SHERBURNE-EARLVILLE CSD



### SHERMAN CSD

#### **2016-17 TEACHER EVALUATION RESULTS**

**Student Performance** 

*Teacher observation results not shown due to suppression\** 

Overall results not shown due to suppression\*



# **SHERRILL CITY SD**

### 2016-17 TEACHER EVALUATION RESULTS



### SHOREHAM-WADING RIVER CSD



### **SIDNEY CSD**



## SILVER CREEK CSD



# SKANEATELES CSD



### **SMITHTOWN CSD**



#### 2016-17 PRINCIPAL EVALUATION RESULTS







### **SODUS CSD**



### **SOLVAY UFSD**



#### 2016-17 PRINCIPAL EVALUATION RESULTS NOT SHOWN DUE TO SUPPRESSION\*

#### HIGHLY EFFECTIVE EFFECTIVE DEVELOPING INEFFECTIVE

### SOMERS CSD



### SOUTH COLONIE CSD









### SOUTH COUNTRY CSD

### 2016-1