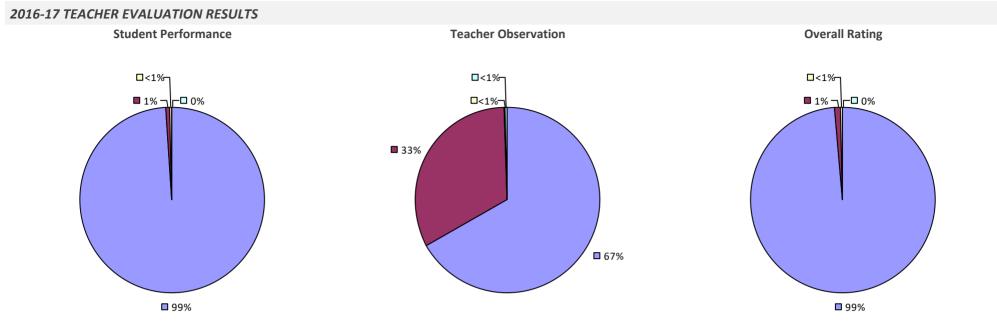

### **ADDISON CSD**

#### 2016-17 TEACHER EVALUATION RESULTS

**Student Performance** 

Teacher observation results not shown due to suppression\*

**Overall Rating** 