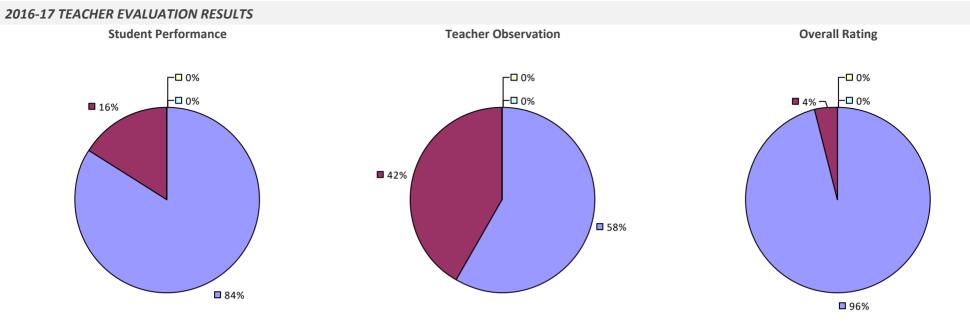

### **ADDISON CSD**

#### 2016-17 TEACHER EVALUATION RESULTS

**Student Performance** 

Teacher observation results not shown due to suppression\*

**Overall Rating** 