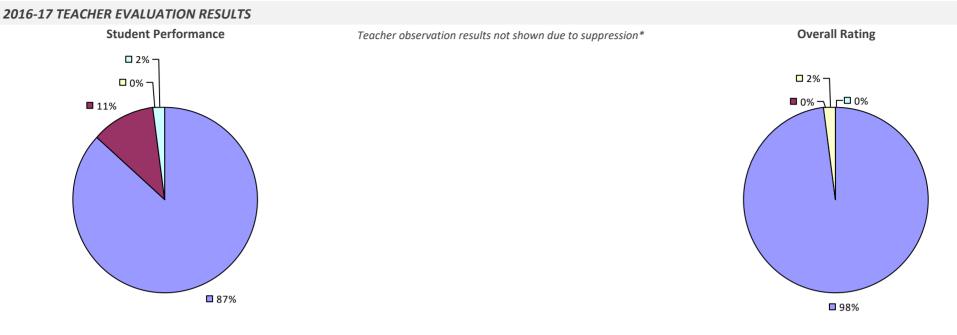

**GREENWICH CSD**



# **GREENWOOD LAKE UFSD**



# **GROTON CSD**



# **GUILDERLAND CSD**



## 2016-17 PRINCIPAL EVALUATION RESULTS



# HADLEY-LUZERNE CSD

### **2016-17 TEACHER EVALUATION RESULTS**

**Student Performance** 

*Teacher observation results not shown due to suppression\** 

Overall results not shown due to suppression\*



# HALDANE CSD



# HALF HOLLOW HILLS CSD

# 2016-17 TEACHER EVALUATION RESULTS **Student Performance Teacher Observation Overall Rating 1**% ┌□ 0% **1**% – □ 1% -■ 1% ¬ - □ 0% **I** 19% **7**9%

**9**9%

2016-17 PRINCIPAL EVALUATION RESULTS

**Student Performance** 



Overall results not shown due to suppression\*

**9**7%

# HAMBURG CSD

## 2016-17 TEACHER EVALUATION RESULTS



## 2016-17 PRINCIPAL EVALUATION RESULTS



**8**3%

83%

# HAMILTON CSD



# HAMILTON-FULTON-MONTGOMERY BOCES

## 2016-17 TEACHER EVALUATION RESULTS







# HAMMOND CSD

## 2016-17 TEACHER EVALUATION RESULTS



## HAMMONDSPORT CSD

## 2016-17 TEACHER EVALUATION RESULTS



# HAMPTON BAYS UFSD



# HANCOCK CSD

# 

# HANNIBAL CSD



# HARBORFIELDS CSD

## 2016-17 TEACHER EVALUATION RESULTS



# HARPURSVILLE CSD



# HARRISON CSD

## **2016-17 TEACHER EVALUATION RESULTS**



2016-17 PRINCIPAL EVALUATION RESULTS



# HARRISVILLE CSD

# 2015-17 TEACHER EVALUATION RESULTS Student performance results not shown due to suppression\* Teacher Observation Overall Rating

# HARTFORD CSD



# HASTINGS-ON-HUDSON UFSD



## 2016-17 PRINCIPAL EVALUATION RESULTS NOT SUBMITTED

# HAUPPAUGE UFSD



# HAVERSTRAW-STONY POINT CSD (NORTH ROCKLAND)

## **2016-17 TEACHER EVALUATION RES