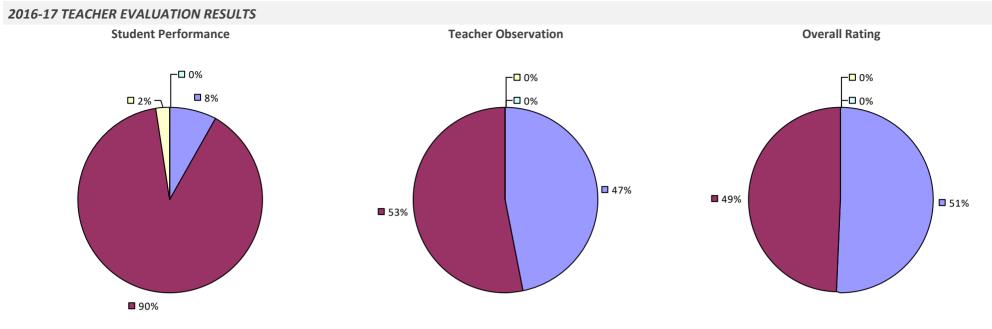

## 2016-17 TEACHER EVALUATION RESULTS **Student Performance Teacher Observation Overall Rating** ┌□ 0% ┌□ 0% ┌□ 0% -🗆 0% -🗖 0% ┌─□ 3% **4**9% **4**9% **5**1% **5**1% **9**6%