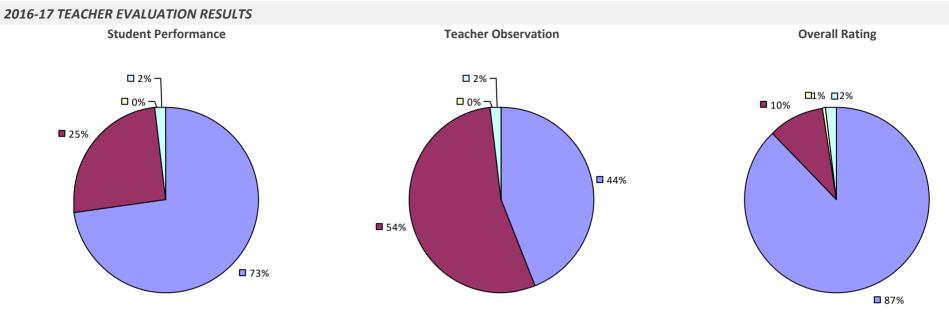

IVE DEVELOPING INEFFECTIVE

### SAUQUOIT VALLEY CSD



### SAYVILLE UFSD



### SCARSDALE UFSD

## 

### SCHALMONT CSD



### SCHENECTADY CITY SD

### 2016-17 TEACHER EVALUATION RESULTS



#### 2016-17 PRINCIPAL EVALUATION RESULTS



### SCHENEVUS CSD



### SCHODACK CSD

### 2016-17 TEACHER EVALUATION RESULTS



# **SCHOHARIE CSD**



### SCHROON LAKE CSD



### SCHUYLERVILLE CSD



# **SCIO CSD**

#### 2016-17 TEACHER EVALUATION RESULTS



### SCOTIA-GLENVILLE CSD

### 2016-17 TEACHER EVALUATION RESULTS **Student Performance Teacher Observation Overall Rating** ┌─□ 0% 🗖 2% – **2%** – 0% **9**% ┌╹ 0% -🗆 0% **u** 3% -**1**2% 86% **9**1% **9**5%

### 2016-17 PRINCIPAL EVALUATION RESULTS

Student performance results not shown due to suppression\*





# SEAFORD UFSD



### SENECA FALLS CSD



### SEWANHAKA CENTRAL HS DISTRICT

### 2016-17 TEACHER EVALUATION RESULTS **Overall Rating Student Performance Teacher Observation** □<1%-🗖 2% – 🗖 2% -**1**% – □ 0% **3%** -**1**4% **1**7% 42% **5**3% **8**2% **8**4%

#### 2016-17 PRINCIPAL EVALUATION RESULTS



\* Data is suppressed if 100% of teachers/principals received the same rating or if the total teachers/principals in an LEA is less than five.

### SHARON SPRINGS CSD



### SHELTER ISLAND UFSD



### SHENENDEHOWA CSD



#### 2016-17 PRINCIPAL EVALUATION RESULTS





### SHERBURNE-EARLVILLE CSD



### SHERMAN CSD

#### **2016-17 TEACHER EVALUATION RESULTS**

**Student Performance** 

*Teacher observation results not shown due to suppression\** 

Overall results not shown due to suppression\*



# **SHERRILL CITY SD**

### 2016-17