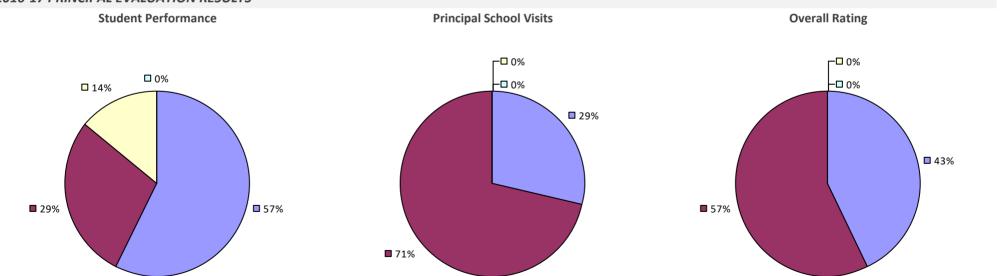

### **ADDISON CSD**

#### 2016-17 TEACHER EVALUATION RESULTS

**Student Performance** 

Teacher observation results not shown due to suppression\*

**Overall Rating** 