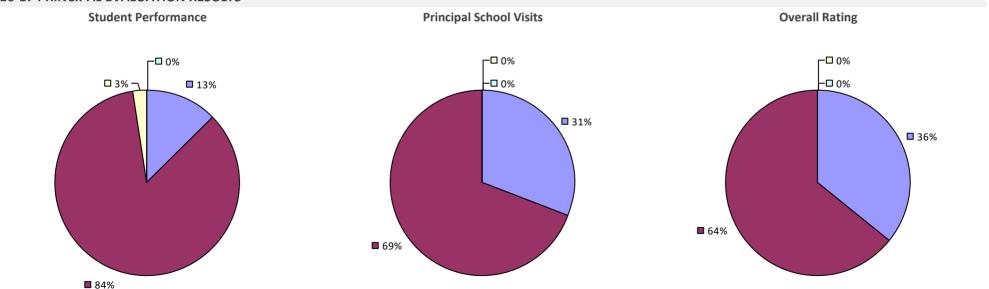

*

## WHITNEY POINT CSD

# 2016-17 TEACHER EVALUATION RESULTS Student performance results not shown due to suppression\* Overall results not shown due to suppression\*

- 05/

## WILLIAM FLOYD UFSD

## 2016-17 TEACHER EVALUATION RESULTS **Student Performance Teacher Observation Overall Rating** □ 0% 🗖 6% 🗖 2% □ 3% ¬ □ 2% ¬ ┌□ 0% **1**2% 20%

**8**0%





#### 2016-17 PRINCIPAL EVALUATION RESULTS



## WILLIAMSON CSD



## WILLIAMSVILLE CSD









## WILLSBORO CSD

2016-17 TEACHER EVALUATION RESULTS NOT SHOWN DUE TO SUPPRESSION\*

## WILSON CSD



#### WINDHAM-ASHLAND-JEWETT CSD



## WINDSOR CSD



## WORCESTER CSD

#### 2016-17 TEACHER EVALUATION RESULTS



## WYANDANCH UFSD



## WYNANTSKILL UFSD

#### 2016-17 TEACHER EVALUATION RESULTS



## WYOMING CSD



## **YONKERS CITY SD**







## **YORK CSD**



### **YORKSHIRE-PIONEER CSD**



## YORKTOWN CSD