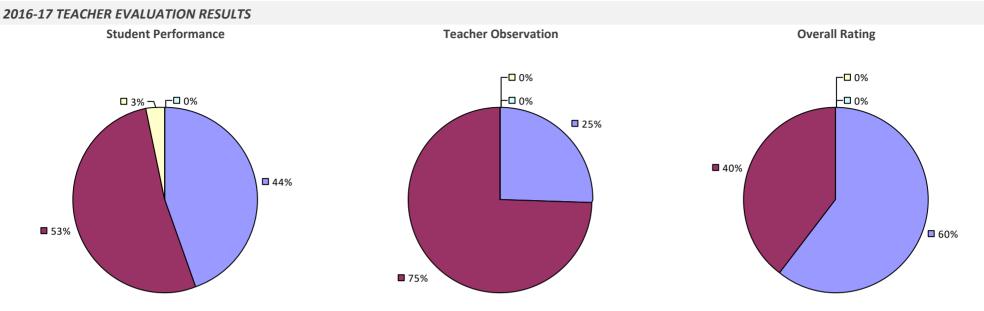

#### 2016-17 TEACHER EVALUATION RESULTS **Overall Rating Student Performance Teacher Observation** 🗖 1% -┌─□ 0% 🗖 1% --🗆 0% ┍┛᠐% **2%** – **1**6% **3**3% **4**3% 57% 64% 83%