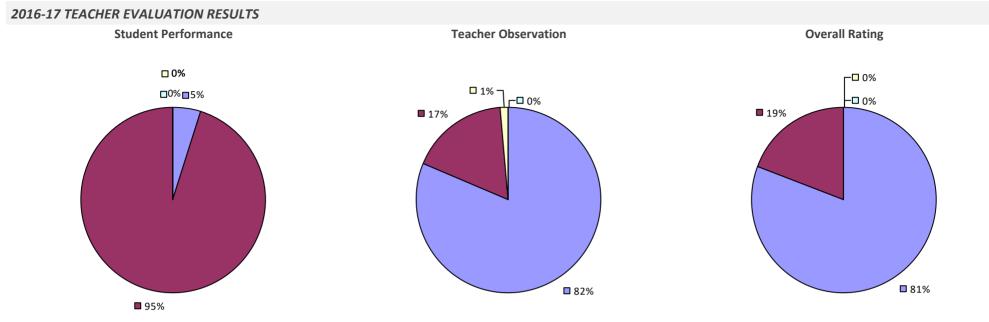

S NOT SUBMITTED

# DALTON-NUNDA CSD (KESHEQUA)



# DANSVILLE CSD

# 2016-17 TEACHER EVALUATION RESULTS Student performance results not shown due to suppression\* Teacher Observation Overall Rating 0% 12% 0% 12% 0% 12% 0% 12% 0% 12% 0% 12% 0% 12% 0% 12% 0% 12% 0% 12% 0% 12%

# **DEER PARK UFSD**



2016-17 PRINCIPAL EVALUATION RESULTS

40%

Student Performance

┌□ 0%

-🗆 0%



**Principal School Visits** 

Overall results not shown due to suppression\*

60%

# DELAWARE ACADEMY CSD AT DELHI



# DELAW-CHENANGO-MADISON-OTSEGO BOCES

#### **2016-17 TEACHER EVALUATION RESULTS**



# **DEPEW UFSD**



# **DEPOSIT CSD**



# **DERUYTER CSD**



# **DOBBS FERRY UFSD**



# **DOLGEVILLE CSD**



# **DOVER UFSD**



# **DOWNSVILLE CSD**

#### 2016-17 TEACHER EVALUATION RESULTS



# **DRYDEN CSD**



# **DUANESBURG CSD**

# 2016-17 TEACHER EVALUATION RESULTS **Teacher Observation Overall Rating** Student performance results not shown due to suppression\* 0% **□** 10% 24%

66%



# **DUNDEE CSD**



# **DUNKIRK CITY SD**



#### 2016-17 PRINCIPAL EVALUATION RESULTS

Student performance results not shown due to suppression\*



# **DUTCHESS BOCES**



# EAST AURORA UFSD

# 2016-17 TEACHER EVALUATION RESULTS Student performance results not shown due to suppression\* Teacher Observation Overall results not shown due to suppression\*

**8**7%

# EAST BLOOMFIELD CSD



# EAST GREENBUSH CSD



#### 2016-17 PRINCIPAL EVALUATION RESULTS



# EAST HAMPTON UFSD



# EAST IRONDEQUOIT CSD

#### **2016-17 TEACHER EVALUATION RESULTS**



#### 2016-17 PRINCIPAL EVALUATION RESULTS

Student performanc