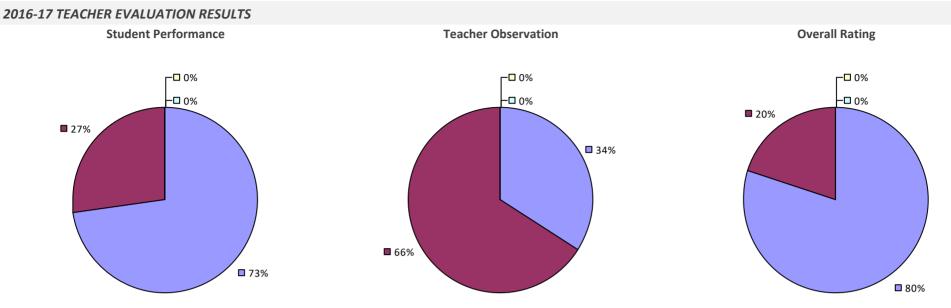

### **ADDISON CSD**

#### 2016-17 TEACHER EVALUATION RESULTS

**Student Performance** 

Teacher observation results not shown due to suppression\*

**Overall Rating** 