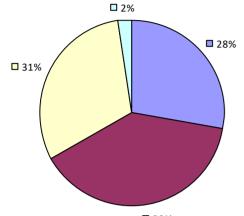

### **ADDISON CSD**

#### 2016-17 TEACHER EVALUATION RESULTS

**Student Performance** 

Teacher observation results not shown due to suppression\*

**Overall Rating** 