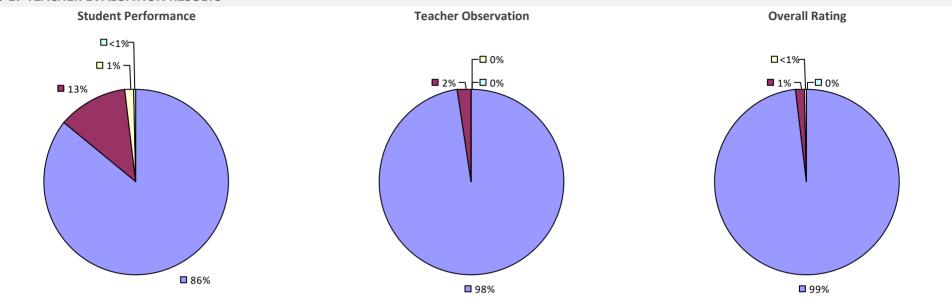

### **ADDISON CSD**

#### 2016-17 TEACHER EVALUATION RESULTS

**Student Performance** 

Teacher observation results not shown due to suppression\*

**Overall Rating** 