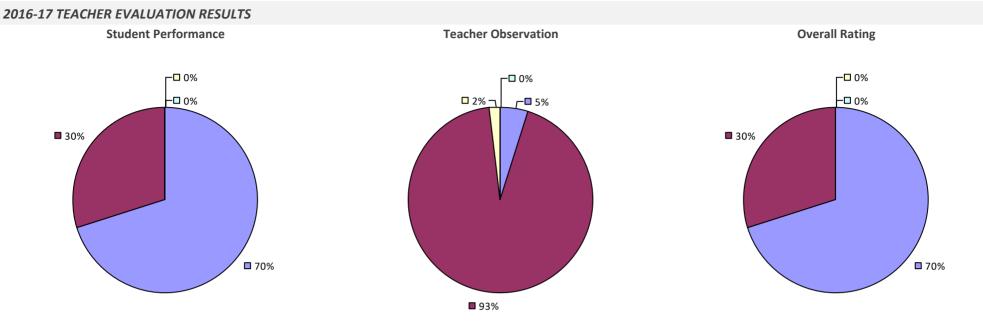

SH COMN SD (WILLIAMS)

2016-17 TEACHER EVALUATION RESULTS NOT SHOWN DUE TO SUPPRESSION\*

### NORTH MERRICK UFSD

#### 2016-17 TEACHER EVALUATION RESULTS



### NORTH ROSE-WOLCOTT CSD

### 2016-17 TEACHER EVALUATION RESULTS



### NORTH SALEM CSD

### 2016-17 TEACHER EVALUATION RESULTS

**Student Performance** 

Teacher observation results not shown due to suppression\*

Overall results not shown due to suppression\*



# NORTH SHORE CSD

# 

### NORTH SYRACUSE CSD



#### 2016-17 PRINCIPAL EVALUATION RESULTS



### NORTH TONAWANDA CITY SD



### 2016-17 PRINCIPAL EVALUATION RESULTS

Student Performance





**Principal School Visits** 

Overall results not shown due to suppression\*

### NORTH WARREN CSD

2016-17 TEACHER EVALUATION RESULTS NOT SHOWN DUE TO SUPPRESSION\*

# NORTHEAST CSD



### NORTHEASTERN CLINTON CSD



### NORTHERN ADIRONDACK CSD



# NORTHPORT-EAST NORTHPORT UFSD



# NORTHVILLE CSD



# **NORWICH CITY SD**



### NORWOOD-NORFOLK CSD



### NY MILLS UFSD



### 2016-17 PRINCIPAL EVALUATION RESULTS NOT SUBMITTED

# NYACK UFSD



### NYC CHANCELLOR'S OFFICE

**8**7%



60%



**5**9%

### **OAKFIELD-ALABAMA CSD**



# **OCEANSIDE UFSD**



### **ODESSA-MONTOUR CSD**



# **OGDENSBURG CITY SD**



### 2016-17 PRINCIPAL EVALUATION RESULTS







# **OLEAN CITY SD**





**Principal School Visits** 

#### 2016-17 PRINCIPAL EVALUATION RESULTS

**2**0%

Student Performance



Overall results not shown due to suppression\*

# **ONEIDA CITY SD**





### **ONEIDA-HERKIMER-MADISON BOCES**



# **ONEONTA CITY SD**

### 2016-17 TEACHER EVALUATION RESULTS



# **ONO