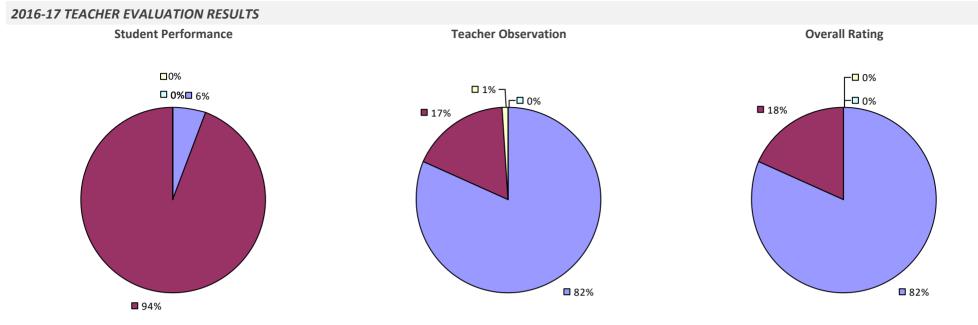

### 2016-17 TEACHER EVALUATION RESULTS **Student Performance Teacher Observation Overall Rating** 🗖 1% -┌□ 0% 🗖 1% – **1**0% -🗆 0% **u** 3% – -0% **I**19% **4**1% **5**9% **7**7% **8**9%