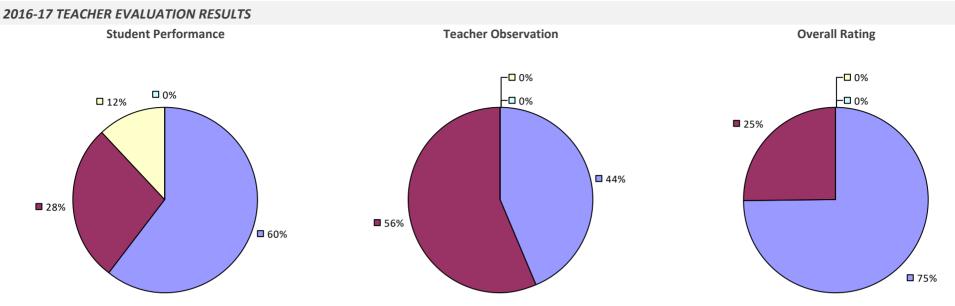

#### 2016-17 TEACHER EVALUATION RESULTS

**Student Performance** 

Teacher observation results not shown due to suppression\*

**Overall Rating** 