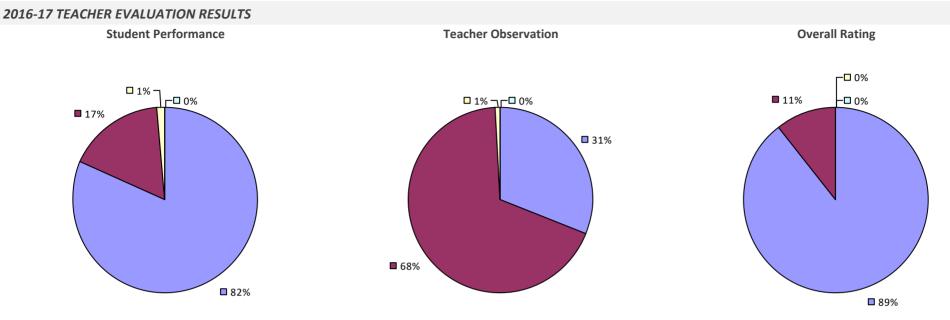

#### 2016-17 TEACHER EVALUATION RESULTS **Overall Rating Student Performance Teacher Observation** 🗖 1% -┌─□ 0% 🗖 1% --🗆 0% ┍┛᠐% **2%** – **1**6% **3**3% **4**3% 57% 64% 83%