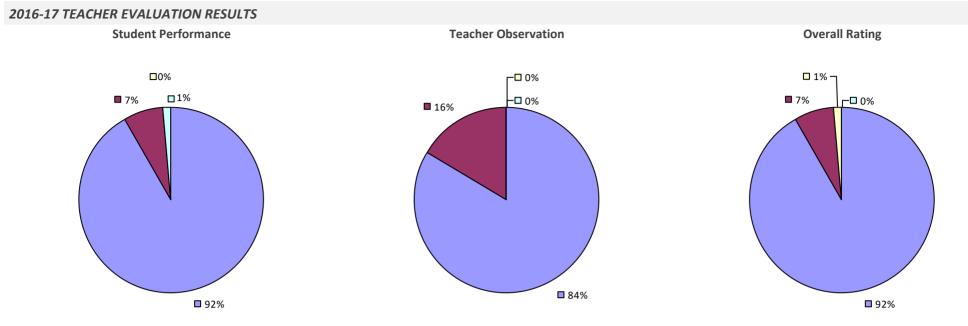

#### 2016-17 TEACHER EVALUATION RESULTS **Overall Rating Student Performance Teacher Observation** 🗖 1% -┌─□ 0% 🗖 1% --🗆 0% ┍┛᠐% **2%** – **1**6% **3**3% **4**3% 57% 64% 83%