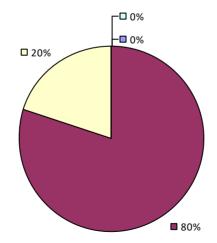

# **BETHLEHEM CSD**

### 2016-17 PRINCIPAL EVALUATION RESULTS

Student Performance

**🗖** 86%

**Principal School Visits** 

Overall results not shown due to suppression\*