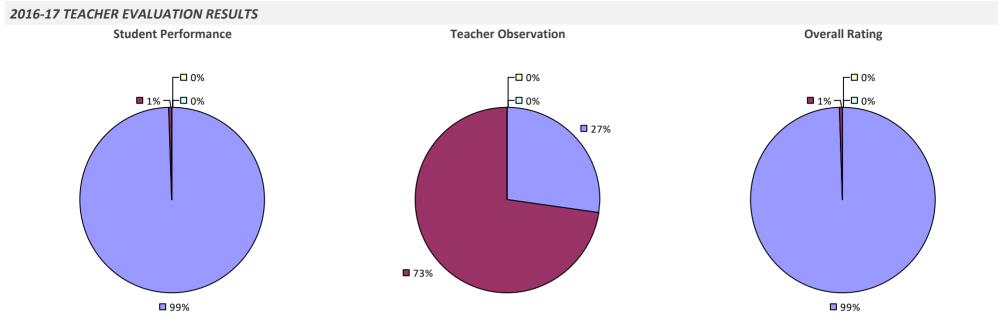

## 2016-17 TEACHER EVALUATION RESULTS **Student Performance Teacher Observation Overall Rating** □ 0% 🗖 6% 🗖 2% □ 3% ¬ □ 2% ¬ ┌□ 0% **1**2% 20%

**8**0%