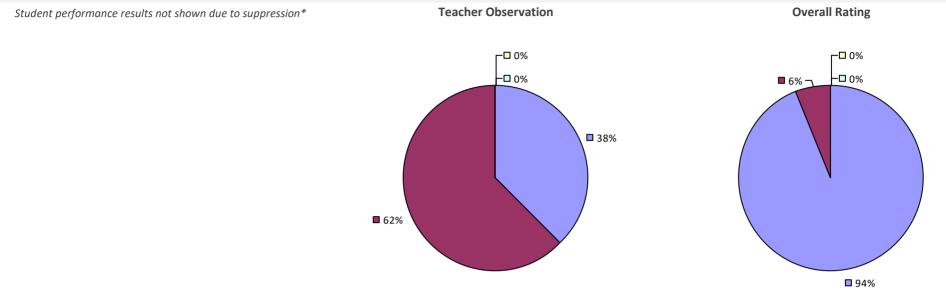

### **ADDISON CSD**

#### 2016-17 TEACHER EVALUATION RESULTS

**Student Performance** 

Teacher observation results not shown due to suppression\*

**Overall Rating** 