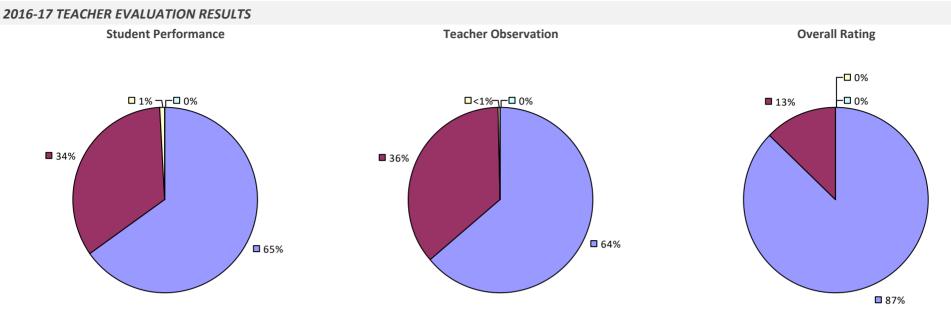

#### 2016-17 PRINCIPAL EVALUATION RESULTS



**5**2%

## WEST SENECA CSD





## WEST VALLEY CSD



## WESTBURY UFSD





## WESTCHESTER BOCES



## WESTERN SUFFOLK BOCES

#### 2016-17 TEACHER EVALUATION RESULTS **Overall Rating Student Performance Teacher Observation** 🗖 1% -┌─□ 0% 🗖 1% --🗆 0% ┍┛᠐% **2%** – **1**6% **3**3% **4**3% 57% 64% 83%

#### 2016-17 PRINCIPAL EVALUATION RESULTS



Principal school visit results not shown due to suppression\* Overall results not shown due to suppression\*



## WESTFIELD CSD



#### WESTHAMPTON BEACH UFSD



## WESTHILL CSD

2016-17 TEACHER EVALUATION RESULTS NOT SHOWN DUE TO SUPPRESSION\*

## WESTMORELAND CSD



## WESTPORT CSD

#### 2016-17 TEACHER EVALUATION RESULTS



## WHEATLAND-CHILI CSD



## WHEELERVILLE UFSD



## WHITE PLAINS CITY SD



## WHITEHALL CSD



## WHITESBORO CSD







## WHITESVILLE CSD

2016-17 TEACHER EVALUATION RESULTS NOT SHOWN DUE TO SUPPRESSION\*

## WHITNEY POINT CSD

# 2016-17 TEACHER EVALUATION RESULTS Student performance results not shown due to suppression\* Overall results not shown due to suppression\*

- 05/

## WILLIAM FLOYD UFSD

## 2016-17 TEACHER EVALUATION RESULTS **Student Performance Teacher Observation Overall Rating** □ 0% 🗖 6% 🗖 2% □ 3% ¬ □ 2% ¬ ┌□ 0% **1**2% 20%

**8**0%





#### 2016-17 PRINCIPAL EVALUATION RESULTS



## WILLIAMSON CSD



## WILLIAMSVILLE CSD









## WILLSBORO CSD

2016-17 TEACHER EVALUATION RESULTS NOT SHOWN DUE TO SUPPRESSION\*

## WILSON CSD



#### WINDHAM-ASHLAND-JEWETT CSD



## WINDSOR CSD



## WORCESTER CSD

#### 2016-17 TEACHER EVALUATION RESULTS