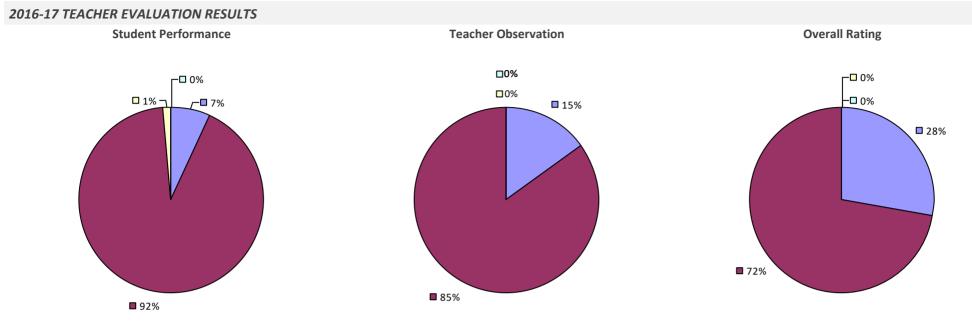

# HALDANE CSD



# HALF HOLLOW HILLS CSD

# 2016-17 TEACHER EVALUATION RESULTS **Student Performance Teacher Observation Overall Rating 1**% ┌□ 0% **1**% – □ 1% -■ 1% ¬ - □ 0% **I** 19% **7**9%

**9**9%

2016-17 PRINCIPAL EVALUATION RESULTS

**Student Performance** 



Overall results not shown due to suppression\*

**9**7%

# HAMBURG CSD

## 2016-17 TEACHER EVALUATION RESULTS



## 2016-17 PRINCIPAL EVALUATION RESULTS



**8**3%

83%

# HAMILTON CSD



# HAMILTON-FULTON-MONTGOMERY BOCES

## 2016-17 TEACHER EVALUATION RESULTS







# HAMMOND CSD

## 2016-17 TEACHER EVALUATION RESULTS



## HAMMONDSPORT CSD

## 2016-17 TEACHER EVALUATION RESULTS



# HAMPTON BAYS UFSD



# HANCOCK CSD

# 

# HANNIBAL CSD



# HARBORFIELDS CSD

## 2016-17 TEACHER EVALUATION RESULTS



# HARPURSVILLE CSD



# HARRISON CSD

## **2016-17 TEACHER EVALUATION RESULTS**



2016-17 PRINCIPAL EVALUATION RESULTS



# HARRISVILLE CSD

# 2015-17 TEACHER EVALUATION RESULTS Student performance results not shown due to suppression\* Teacher Observation Overall Rating

# HARTFORD CSD



# HASTINGS-ON-HUDSON UFSD



## 2016-17 PRINCIPAL EVALUATION RESULTS NOT SUBMITTED

# HAUPPAUGE UFSD



# HAVERSTRAW-STONY POINT CSD (NORTH ROCKLAND)

## **2016-17 TEACHER EVALUATION RESULTS**



## 2016-17 PRINCIPAL EVALUATION RESULTS





# HAWTHORNE-CEDAR KNOLLS UFSD

2016-17 TEACHER EVALUATION RESULTS NOT SHOWN DUE TO SUPPRESSION\*

# **HEMPSTEAD UFSD**



# **HENDRICK HUDSON CSD**

## 2016-17 TEACHER EVALUATION RESULTS



# HERK-FULTON-HAMILTON-OTSEGO BOCES

## 2016-17 TEACHER EVALUATION RESULTS



## 2016-17 PRINCIPA