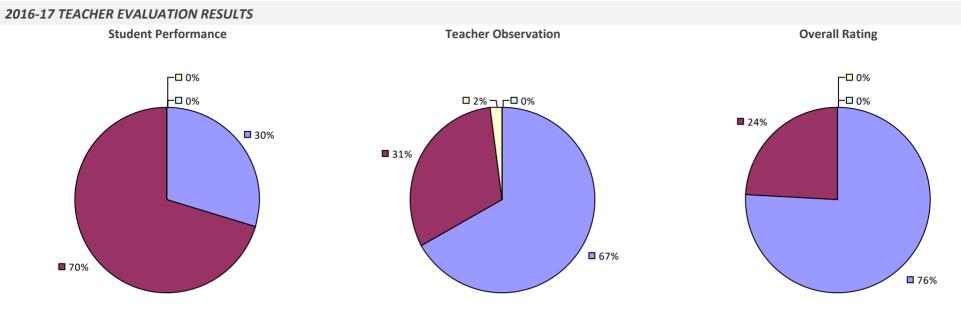

## MAMARONECK UFSD



## 2016-17 PRINCIPAL EVALUATION RESULTS

Student performance results not shown due to suppression\*

**Principal School Visits** 

Overall results not shown due to suppression\*



# MANCHESTER-SHORTSVILLE CSD (RED JACKET)

## 2016-17 TEACHER EVALUATION RESULTS



## **MANHASSET UFSD**

## 2016-17 TEACHER EVALUATION RESULTS



# **MARATHON CSD**



# MARCELLUS CSD

# 2016-17 TEACHER EVALUATION RESULTS Student performance results not shown due to suppression\* Coverall results not shown due to suppression\*

**9**6%

# MARGARETVILLE CSD



# **MARION CSD**



# MARLBORO CSD

## 2016-17 TEACHER EVALUATION RESULTS



# MASSAPEQUA UFSD



# **MASSENA CSD**



## 2016-17 PRINCIPAL EVALUATION RESULTS



# MATTITUCK-CUTCHOGUE UFSD



# **MAYFIELD CSD**



# **MCGRAW CSD**



# **MECHANICVILLE CITY SD**



# **MEDINA CSD**

## 2016-17 TEACHER EVALUATION RESULTS



# **MENANDS UFSD**



# **MERRICK UFSD**



# **MEXICO CSD**

#### **2016-17 TEACHER EVALUATION RESULTS**



### 2016-17 PRINCIPAL EVALUATION RESULTS



### MIDDLE COUNTRY CSD

### 2016-17 TEACHER EVALUATION RESULTS



**8**6%

## MIDDLEBURGH CSD



## **MIDDLETOWN CITY SD**



**1**7%

**2016-17 PRINCIPAL EVALUATION RESULTS** 





### **MILFORD CSD**



# MILLBROOK CSD



## MILLER PLACE UFSD



### 2016-17 PRINCIPAL EVALUATION RESULTS NOT SHOWN DUE TO SUPPRESSION\*

#### HIGHLY EFFECTIVE EFFECTIVE DEVELOPING INEFFECTIVE

## **MINEOLA UFSD**

### 2016-17 TEACHER EVALUATION RESULTS



### 2016-17 PRINCIPAL EVALUATION RESULTS NOT SUBMITTED

## **MINERVA CSD**

### 2016-17 TEACHER EVALUATION RESULTS