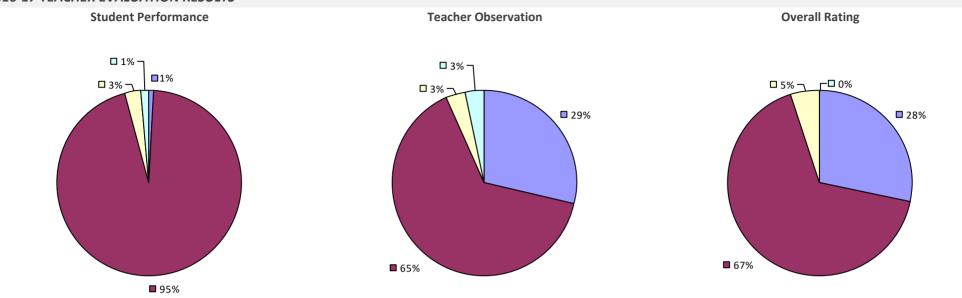

ACHER EVALUATION RESULTS



### SACKETS HARBOR CSD



### SAG HARBOR UFSD



2016-17 TEACHER EVALUATION RESULTS NOT SHOWN DUE TO SUPPRESSION\*

### SALAMANCA CITY SD



### SALEM CSD



### SALMON RIVER CSD



### SANDY CREEK CSD



### SARANAC CSD



### SARANAC LAKE CSD



### SARATOGA SPRINGS CITY SD



### 2016-17 PRINCIPAL EVALUATION RESULTS

Student performance results not shown due to suppression\*

Principal School Visits

Overall results not shown due to suppression\*



### **SAUGERTIES CSD**



#### 2016-17 PRINCIPAL EVALUATION RESULTS NOT SHOWN DUE TO SUPPRESSION\*

#### HIGHLY EFFECTIVE EFFECTIVE DEVELOPING INEFFECTIVE

### SAUQUOIT VALLEY CSD



### SAYVILLE UFSD



### SCARSDALE UFSD

## 

### SCHALMONT CSD



### SCHENECTADY CITY SD

### 2016-17 TEACHER EVALUATION RESULTS



#### 2016-17 PRINCIPAL EVALUATION RESULTS



### SCHENEVUS CSD



### SCHODACK CSD

### 2016-17 TEACHER EVALUATION RESULTS



# **SCHOHARIE CSD**



### SCHROON LAKE CSD



### SCHUYLERVILLE CSD



# **SCIO CSD**

#### 2016-17 TEACHER EVALUATION RESULTS



### SCOTIA-GLENVILLE CSD

### 2016-17 TEACHER EVALUATION RESULTS **Student Performance Teacher Observation Overall Rating** ┌─□ 0% 🗖 2% – **2%** – 0% **9**% ┌╹ 0% -🗆 0% **u** 3% -**1**2% 86% **9**1% **9**5%

### 2016-17 PRINCIPAL EVALUATION RESULTS

Student performance results not shown due to suppression\*





# SEAFORD UFSD



### SENECA FALLS CSD



### SEWANHAKA CENTRAL HS DISTRICT

### 2016-17 TEACHER EVALUATION RESULTS **Overall Rating Student Performance Teacher Observation** □<1%-🗖 2% – 🗖 2% -**1**% – □ 0% **3%** -**1**4% **1*