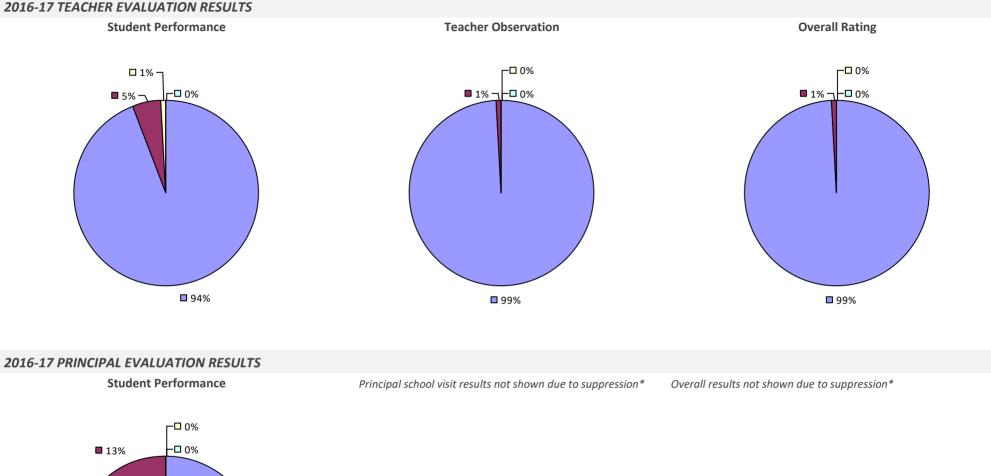

#### 2016-17 TEACHER EVALUATION RESULTS

**Student Performance** 

Teacher observation results not shown due to suppression\*

**Overall Rating** 