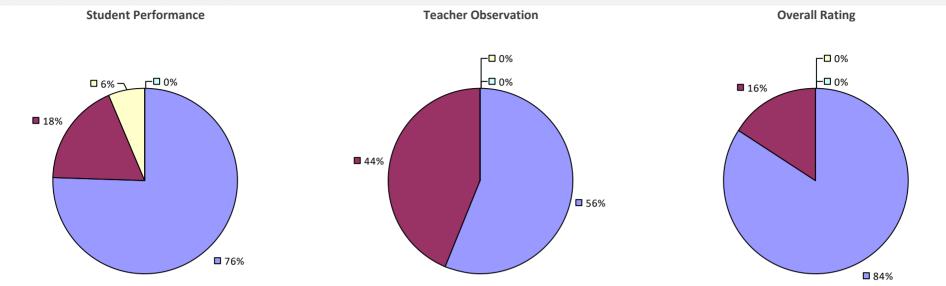

### **ADDISON CSD**

#### 2016-17 TEACHER EVALUATION RESULTS

**Student Performance** 

Teacher observation results not shown due to suppression\*

**Overall Rating** 