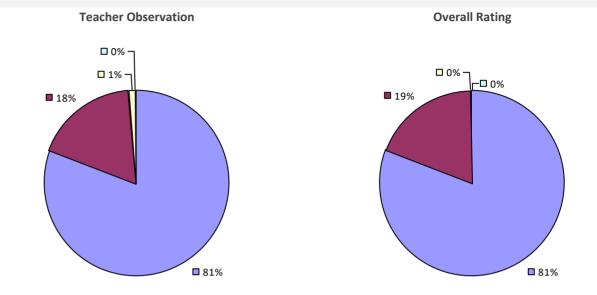

### **ADDISON CSD**

#### 2016-17 TEACHER EVALUATION RESULTS

**Student Performance** 

Teacher observation results not shown due to suppression\*

**Overall Rating** 