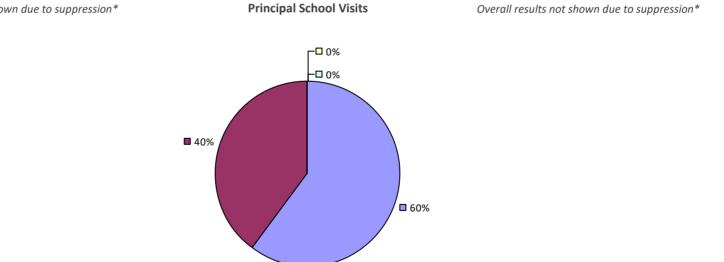

# **DEER PARK UFSD**

2016-17 PRINCIPAL EVALUATION RESULTS

40%

Student Performance

┌□ 0%

-🗆 0%

**Principal School Visits** 

Overall results not shown due to suppression\*

60%