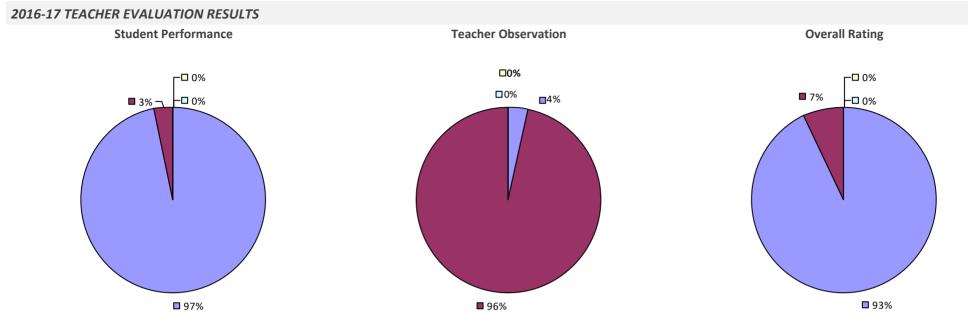

#### 2016-17 TEACHER EVALUATION RESULTS

**u** 3% -

**8**2%

□ 3% ¬

**Student Performance** 

**1**2%

Teacher observation results not shown due to suppression\*