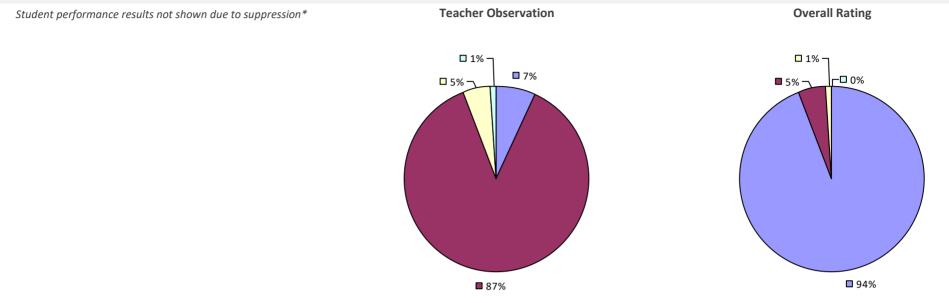

### **ADDISON CSD**

#### 2016-17 TEACHER EVALUATION RESULTS

**Student Performance** 

Teacher observation results not shown due to suppression\*

**Overall Rating** 