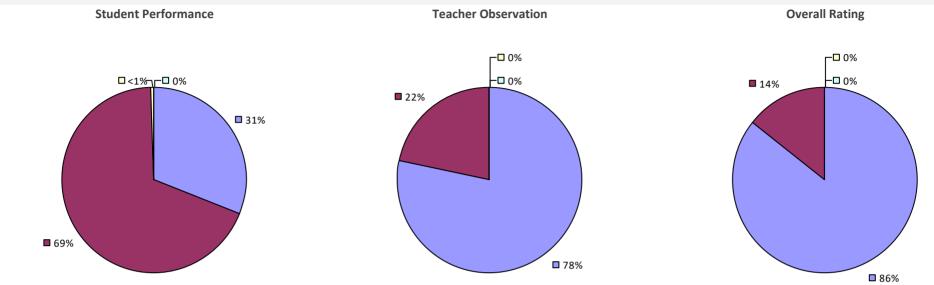

HER EVALUATION RESULTS



### **OXFORD ACADEMY & CSD**

### 2016-17 TEACHER EVALUATION RESULTS



### **OYSTER BAY-EAST NORWICH CSD**



# **OYSTERPONDS UFSD**



### PALMYRA-MACEDON CSD



## PANAMA CSD



### PARISHVILLE-HOPKINTON CSD



### PATCHOGUE-MEDFORD UFSD



### 2016-17 PRINCIPAL EVALUATION RESULTS

Student performance results not shown due to suppression\*

Principal School Visits

Overall results not shown due to suppression\*



### **PAVILION CSD**

#### **2016-17 TEACHER EVALUATION RESULTS**

**Student Performance** 

*Teacher observation results not shown due to suppression\** 

Overall results not shown due to suppression\*



## **PAWLING CSD**



## PEARL RIVER UFSD



## **PEEKSKILL CITY SD**

2016-17 PRINCIPAL EVALUATION RESULTS



# 

### **PELHAM UFSD**



**8**3%





\* Data is suppressed if 100% of teachers/principals received the same rating or if the total teachers/principals in an LEA is less than five.

## **PEMBROKE CSD**



## **PENFIELD CSD**



### 2016-17 PRINCIPAL EVALUATION RESULTS

Student performance results not shown due to suppression\*



Overall results not shown due to suppression\*

# **PENN YAN CSD**



## **PERRY CSD**

#### 2016-17 TEACHER EVALUATION RESULTS



# **PERU CSD**



### PHELPS-CLIFTON SPRINGS CSD



# **PHOENIX CSD**



# **PINE BUSH CSD**

### 2016-17 TEACHER EVALUATION RESULTS









# **PINE PLAINS CSD**



## PINE VALLEY CSD (SOUTH DAYTON)



## **PITTSFORD CSD**



### 2016-17 PRINCIPAL EVALUATION RESULTS



**7**8%

## PLAINEDGE UFSD

## 2016-17 TEACHER EVALUATION RESULTS **Student Performance Teacher Obs