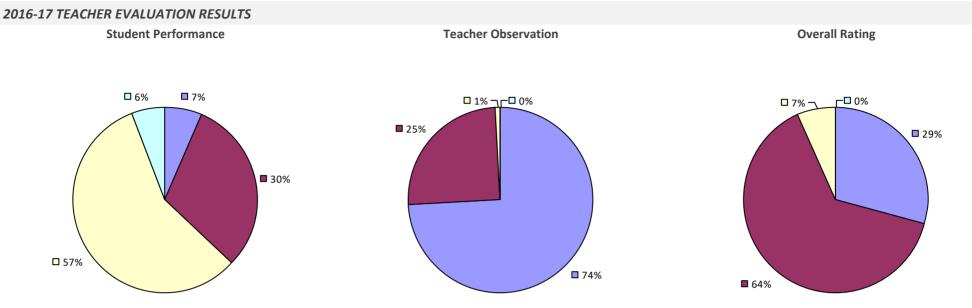

LMYRA-MACEDON CSD



## PANAMA CSD



### PARISHVILLE-HOPKINTON CSD



### PATCHOGUE-MEDFORD UFSD



### 2016-17 PRINCIPAL EVALUATION RESULTS

Student performance results not shown due to suppression\*

Principal School Visits

Overall results not shown due to suppression\*



### **PAVILION CSD**

#### **2016-17 TEACHER EVALUATION RESULTS**

**Student Performance** 

*Teacher observation results not shown due to suppression\** 

Overall results not shown due to suppression\*



## **PAWLING CSD**



## PEARL RIVER UFSD



## **PEEKSKILL CITY SD**

2016-17 PRINCIPAL EVALUATION RESULTS



# 

### **PELHAM UFSD**



**8**3%





\* Data is suppressed if 100% of teachers/principals received the same rating or if the total teachers/principals in an LEA is less than five.

## **PEMBROKE CSD**



## **PENFIELD CSD**



### 2016-17 PRINCIPAL EVALUATION RESULTS

Student performance results not shown due to suppression\*



Overall results not shown due to suppression\*

# **PENN YAN CSD**



## **PERRY CSD**

#### 2016-17 TEACHER EVALUATION RESULTS



# **PERU CSD**



### PHELPS-CLIFTON SPRINGS CSD



# **PHOENIX CSD**



# **PINE BUSH CSD**

### 2016-17 TEACHER EVALUATION RESULTS









# **PINE PLAINS CSD**



## PINE VALLEY CSD (SOUTH DAYTON)



## **PITTSFORD CSD**



### 2016-17 PRINCIPAL EVALUATION RESULTS



**7**8%

## PLAINEDGE UFSD

## 2016-17 TEACHER EVALUATION RESULTS **Student Performance Teacher Observation Overall Rating** ┌□ 0% ┌□ 0% ┌□ 0% -🗆 0% -🗖 0% ┌─□ 3% **4**9% **4**9% **5**1% **5**1% **9**6%

### 2016-17 PRINCIPAL EVALUATION RESULTS

Student performance res