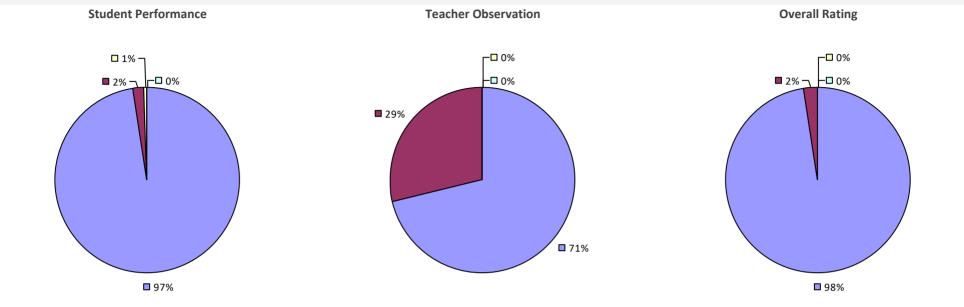

### **ADDISON CSD**

#### 2016-17 TEACHER EVALUATION RESULTS

**Student Performance** 

Teacher observation results not shown due to suppression\*

**Overall Rating** 