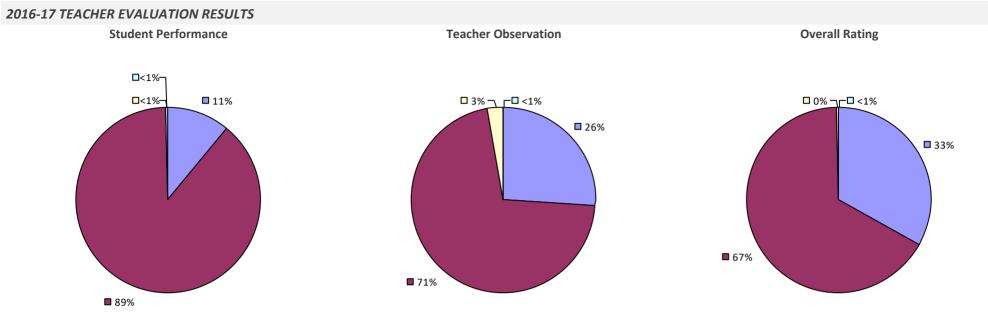

#### 2016-17 TEACHER EVALUATION RESULTS

**Student Performance** 

Teacher observation results not shown due to suppression\*

**Overall Rating** 