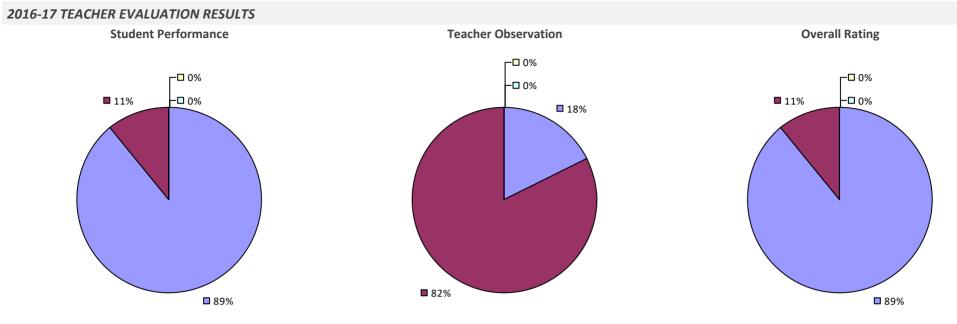

### **ADDISON CSD**

#### 2016-17 TEACHER EVALUATION RESULTS

**Student Performance** 

Teacher observation results not shown due to suppression\*

**Overall Rating** 