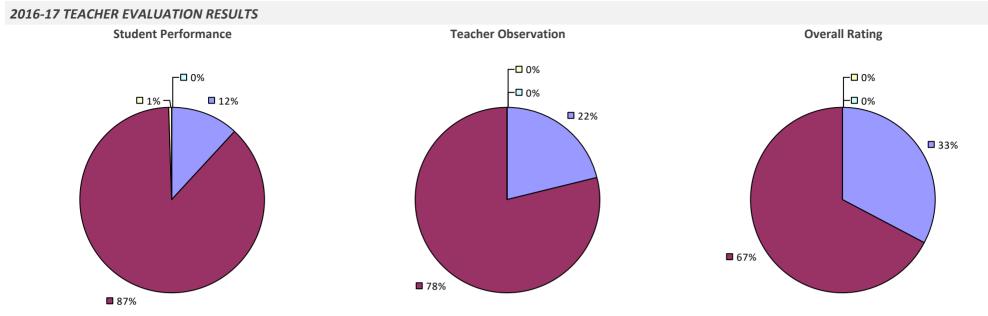

ATION RESULTS **Overall Rating Student Performance Teacher Observation** □<1%-🗖 2% – 🗖 2% -**1**% – □ 0% **3%** -**1**4% **1**7% 42% **5**3% **8**2% **8**4%

#### 2016-17 PRINCIPAL EVALUATION RESULTS



\* Data is suppressed if 100% of teachers/principals received the same rating or if the total teachers/principals in an LEA is less than five.

### SHARON SPRINGS CSD



### SHELTER ISLAND UFSD



### SHENENDEHOWA CSD



#### 2016-17 PRINCIPAL EVALUATION RESULTS





### SHERBURNE-EARLVILLE CSD



### SHERMAN CSD

#### **2016-17 TEACHER EVALUATION RESULTS**

**Student Performance** 

*Teacher observation results not shown due to suppression\** 

Overall results not shown due to suppression\*



# **SHERRILL CITY SD**

### 2016-17 TEACHER EVALUATION RESULTS



### SHOREHAM-WADING RIVER CSD



### **SIDNEY CSD**



## SILVER CREEK CSD



# SKANEATELES CSD



### **SMITHTOWN CSD**



#### 2016-17 PRINCIPAL EVALUATION RESULTS







### **SODUS CSD**



### **SOLVAY UFSD**



#### 2016-17 PRINCIPAL EVALUATION RESULTS NOT SHOWN DUE TO SUPPRESSION\*

#### HIGHLY EFFECTIVE EFFECTIVE DEVELOPING INEFFECTIVE

### SOMERS CSD



### SOUTH COLONIE CSD









### SOUTH COUNTRY CSD

### 2016-17 TEACHER EVALUATION RESULTS



### SOUTH GLENS FALLS CSD

#### **2016-17 TEACHER EVALUATION RESULTS**



#### 2016-17 PRINCIPAL EVALUATION RESULTS

Student performance results not shown due to suppression\*



**Principal School Visits** 



**Overall Rating** 

### SOUTH HUNTINGTON UFSD

# 

#### 2016-17 PRINCIPAL EVALUATION RESULTS



Principal school visit results not shown due to suppression\*