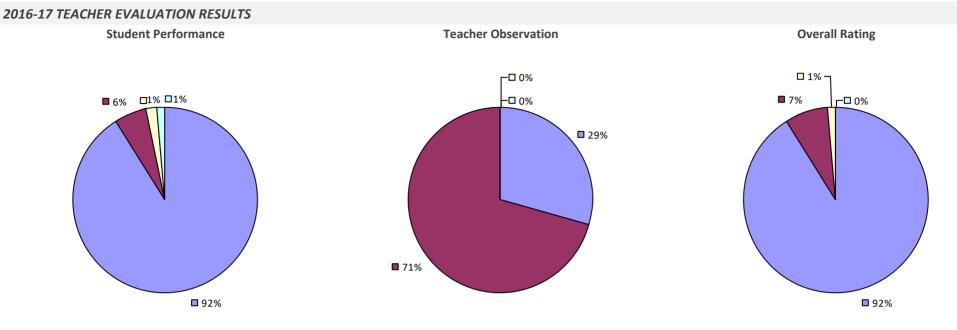

### 2016-17 TEACHER EVALUATION RESULTS **Student Performance Teacher Observation Overall Rating** ┌─□ 0% 🗖 2% – **2%** – 0% **9**% ┌╹ 0% -🗆 0% **u** 3% -**1**2% 86% **9**1% **9**5%