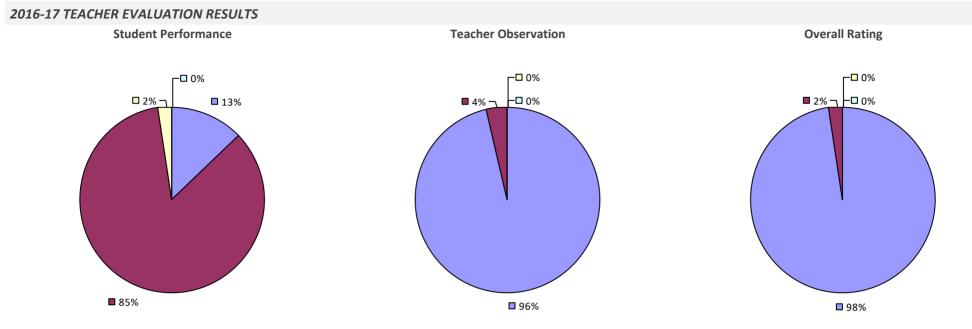

#### 2016-17 TEACHER EVALUATION RESULTS

**Student Performance** 

Teacher observation results not shown due to suppression\*

**Overall Rating** 