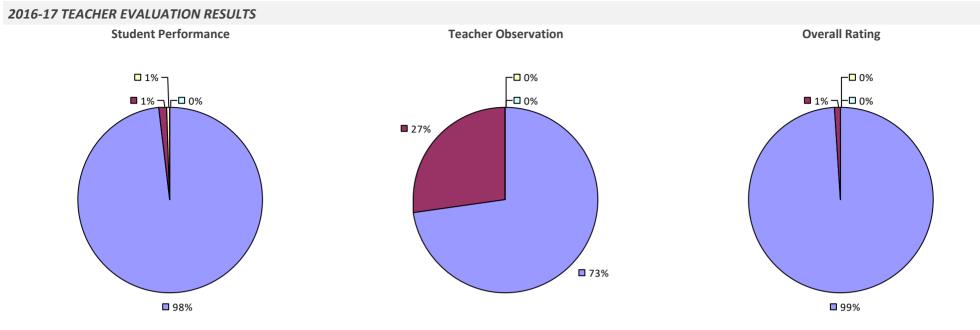

S





## **MONROE 1 BOCES**







### **MONROE 2-ORLEANS BOCES**

#### **2016-17 TEACHER EVALUATION RESULTS**



#### 2016-17 PRINCIPAL EVALUATION RESULTS

**2**0%

Student Performance

┌□ 0%

-🗆 0%



Overall results not shown due to suppression\*

**80%** 

### MONROE-WOODBURY CSD



## **MONTAUK UFSD**



#### 2016-17 PRINCIPAL EVALUATION RESULTS NOT SUBMITTED

# **MONTICELLO CSD**





2016-17 PRINCIPAL EVALUATION RESULTS



# **MORAVIA CSD**



# **MORIAH CSD**



# **MORRIS CSD**



## **MORRISTOWN CSD**



### **MORRISVILLE-EATON CSD**

### 2016-17 TEACHER EVALUATION RESULTS



## **MOUNT MARKHAM CSD**



# **MT MORRIS CSD**



## **MT PLEASANT CSD**



### MT PLEASANT-BLYTHEDALE UFSD

#### 2016-17 TEACHER EVALUATION RESULTS



### MT PLEASANT-COTTAGE UFSD



# **MT SINAI UFSD**



## MT VERNON SCHOOL DISTRICT

**4**9%

#### **2016-17 TEACHER EVALUATION RESULTS**



62%

### NANUET UFSD



# NAPLES CSD



# **NASSAU BOCES**



2016-17 PRINCIPAL EVALUATION RESULTS



## **NEW HARTFORD CSD**



### NEW HYDE PARK-GARDEN CITY PARK UFSD

## 

## **NEW LEBANON CSD**



# **NEW PALTZ CSD**



## **NEW ROCHELLE CITY SD**

### 2016-17 TEACHER EVALUATION RESULTS



#### 2016-17 PRINCIPAL EVALUATION RESULTS

Student Performance

#### Principal school visit results not shown due to suppression\*







2016-17 TEACHER EVALUATION RESULTS NOT SHOWN DUE TO SUPPRESSION\*

# **NEWARK CSD**



### 2016-17 PRINCIPAL EVALUATION RESULTS

Student performance results not shown due to suppression\*



Overall results not shown due to suppression\*



### **NEWARK VALLEY CSD**

#### 2016-1