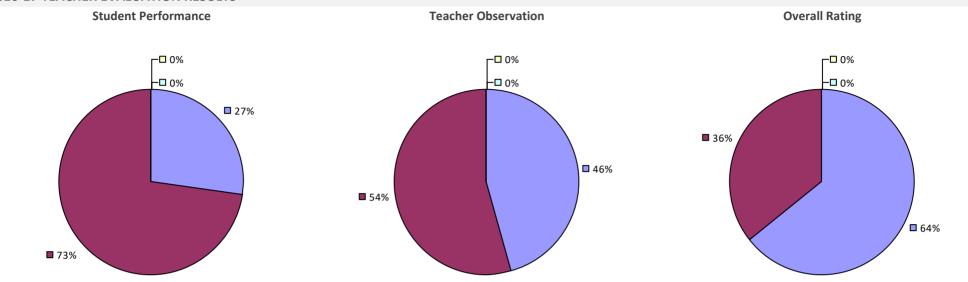

### **ADDISON CSD**

#### 2016-17 TEACHER EVALUATION RESULTS

**Student Performance** 

Teacher observation results not shown due to suppression\*

**Overall Rating** 