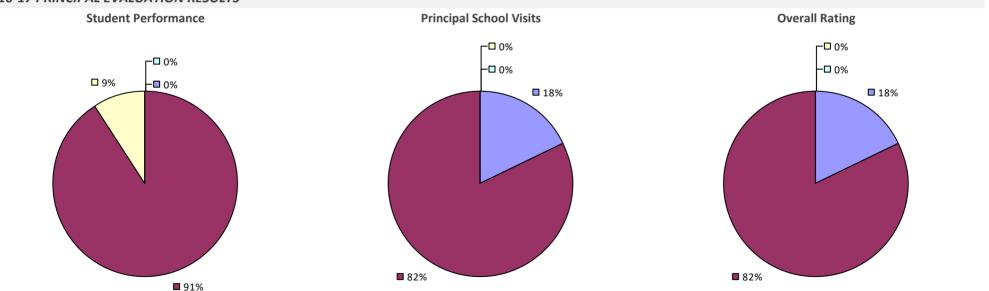

016-17 TEACHER EVALUATION RESULTS



#### 2016-17 PRINCIPAL EVALUATION RESULTS

Student Performance

#### Principal school visit results not shown due to suppression\*







2016-17 TEACHER EVALUATION RESULTS NOT SHOWN DUE TO SUPPRESSION\*

# **NEWARK CSD**



### 2016-17 PRINCIPAL EVALUATION RESULTS

Student performance results not shown due to suppression\*



Overall results not shown due to suppression\*



### **NEWARK VALLEY CSD**

#### 2016-17 TEACHER EVALUATION RESULTS



# **NEWBURGH CITY SD**



### 2016-17 PRINCIPAL EVALUATION RESULTS



### **NEWCOMB CSD**

2016-17 TEACHER EVALUATION RESULTS NOT SHOWN DUE TO SUPPRESSION\*

### **NEWFANE CSD**

### 2016-17 TEACHER EVALUATION RESULTS



# **NEWFIELD CSD**



# NIAGARA FALLS CITY SD

# 

### 2016-17 PRINCIPAL EVALUATION RESULTS



### NIAGARA-WHEATFIELD CSD



# **NISKAYUNA CSD**



**8**7%

### NORTH BABYLON UFSD

#### **2016-17 TEACHER EVALUATION RESULTS**







### NORTH BELLMORE UFSD

### 2016-17 TEACHER EVALUATION RESULTS



# NORTH COLLINS CSD



# NORTH COLONIE CSD



# NORTH GREENBUSH COMN SD (WILLIAMS)

2016-17 TEACHER EVALUATION RESULTS NOT SHOWN DUE TO SUPPRESSION\*

### NORTH MERRICK UFSD

#### 2016-17 TEACHER EVALUATION RESULTS



### NORTH ROSE-WOLCOTT CSD

### 2016-17 TEACHER EVALUATION RESULTS



### NORTH SALEM CSD

### 2016-17 TEACHER EVALUATION RESULTS

**Student Performance** 

Teacher observation results not shown due to suppression\*

Overall results not shown due to suppression\*



# NORTH SHORE CSD

# 

### NORTH SYRACUSE CSD



#### 2016-17 PRINCIPAL EVALUATION RESULTS



### NORTH TONAW