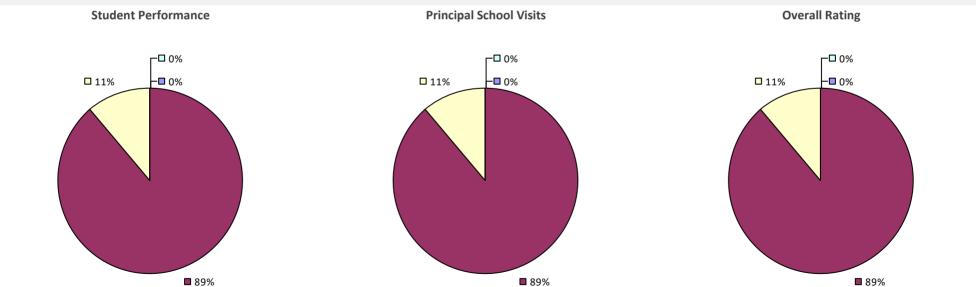

WESTHAMPTON BEACH UFSD



## WESTHILL CSD

2016-17 TEACHER EVALUATION RESULTS NOT SHOWN DUE TO SUPPRESSION\*

## WESTMORELAND CSD



## WESTPORT CSD

#### 2016-17 TEACHER EVALUATION RESULTS



## WHEATLAND-CHILI CSD



## WHEELERVILLE UFSD



## WHITE PLAINS CITY SD



## WHITEHALL CSD



## WHITESBORO CSD







## WHITESVILLE CSD

2016-17 TEACHER EVALUATION RESULTS NOT SHOWN DUE TO SUPPRESSION\*

## WHITNEY POINT CSD

# 2016-17 TEACHER EVALUATION RESULTS Student performance results not shown due to suppression\* Overall results not shown due to suppression\*

- 05/

## WILLIAM FLOYD UFSD

## 2016-17 TEACHER EVALUATION RESULTS **Student Performance Teacher Observation Overall Rating** □ 0% 🗖 6% 🗖 2% □ 3% ¬ □ 2% ¬ ┌□ 0% **1**2% 20%

**8**0%





#### 2016-17 PRINCIPAL EVALUATION RESULTS



## WILLIAMSON CSD



## WILLIAMSVILLE CSD









## WILLSBORO CSD

2016-17 TEACHER EVALUATION RESULTS NOT SHOWN DUE TO SUPPRESSION\*

## WILSON CSD



#### WINDHAM-ASHLAND-JEWETT CSD



## WINDSOR CSD



## WORCESTER CSD

#### 2016-17 TEACHER EVALUATION RESULTS



## WYANDANCH UFSD



## WYNANTSKILL UFSD

#### 2016-17 TEACHER EVALUATION RESULTS



## WYOMING CSD



## **YONKERS CITY SD**







## **YORK CSD**



### **YORKSHIRE-PIONEER CSD**



## YORKTOWN CSD