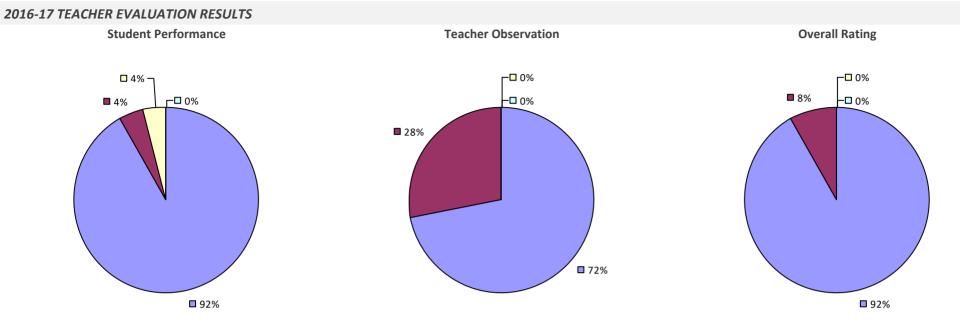

#### 2016-17 TEACHER EVALUATION RESULTS

**Student Performance** 

Teacher observation results not shown due to suppression\*

**Overall Rating** 