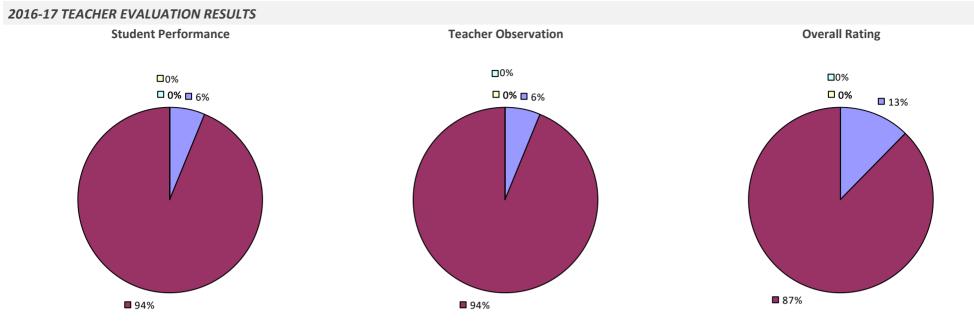

NOT SHOWN DUE TO SUPPRESSION\*

## WHITNEY POINT CSD

# 2016-17 TEACHER EVALUATION RESULTS Student performance results not shown due to suppression\* Overall results not shown due to suppression\*

- 05/

## WILLIAM FLOYD UFSD

## 2016-17 TEACHER EVALUATION RESULTS **Student Performance Teacher Observation Overall Rating** □ 0% 🗖 6% 🗖 2% □ 3% ¬ □ 2% ¬ ┌□ 0% **1**2% 20%

**8**0%





#### 2016-17 PRINCIPAL EVALUATION RESULTS



## WILLIAMSON CSD



## WILLIAMSVILLE CSD









## WILLSBORO CSD

2016-17 TEACHER EVALUATION RESULTS NOT SHOWN DUE TO SUPPRESSION\*

## WILSON CSD



#### WINDHAM-ASHLAND-JEWETT CSD



## WINDSOR CSD



## WORCESTER CSD

#### 2016-17 TEACHER EVALUATION RESULTS



## WYANDANCH UFSD



## WYNANTSKILL UFSD

#### 2016-17 TEACHER EVALUATION RESULTS



## WYOMING CSD



## **YONKERS CITY SD**







## **YORK CSD**



### **YORKSHIRE-PIONEER CSD**



## YORKTOWN CSD