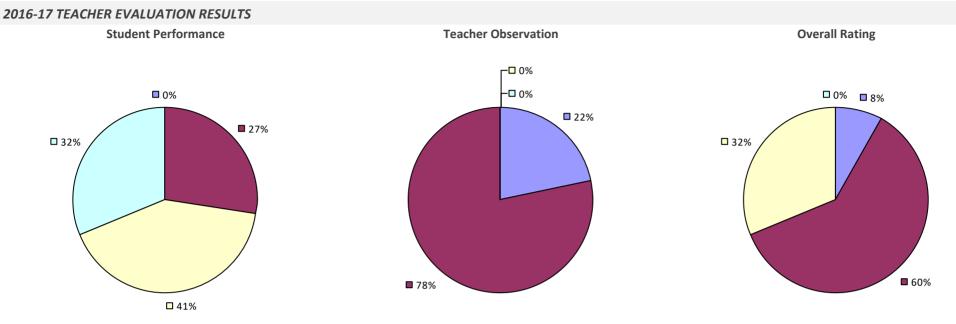

# 2016-17 TEACHER EVALUATION RESULTS **Teacher Observation Overall Rating** Student performance results not shown due to suppression\* 0% **□** 10% 24%

66%