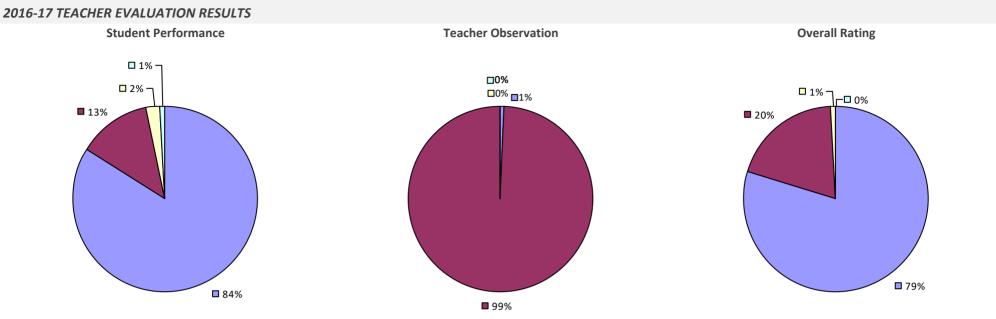

#### 2016-17 TEACHER EVALUATION RESULTS

**Student Performance** 

Teacher observation results not shown due to suppression\*

**Overall Rating** 

#### 2016-17 TEACHER EVALUATION RESULTS