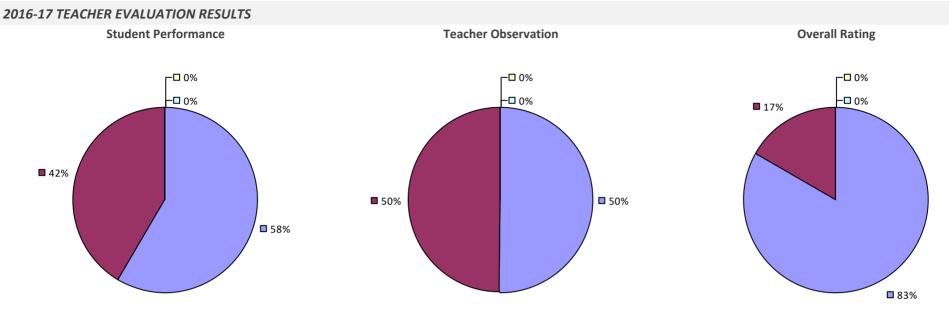

l visit results not shown due to suppression\* Overall results not shown due to suppression\*



# **OSWEGO BOCES**



### 2016-17 PRINCIPAL EVALUATION RESULTS

Student performance results not shown due to suppression\*

Principal School Visits

**Overall Rating** 





# **OSWEGO CITY SD**



### 2016-17 PRINCIPAL EVALUATION RESULTS

Student performance results not shown due to suppression\*

Principal School Visits

Overall results not shown due to suppression\*



### **OTEGO-UNADILLA CSD**



## **OTSEGO-DELAW-SCHOHARIE-GREENE BOCES**

#### **2016-17 TEACHER EVALUATION RESULTS**



### **OWEGO-APALACHIN CSD**

#### 2016-17 TEACHER EVALUATION RESULTS



### **OXFORD ACADEMY & CSD**

### 2016-17 TEACHER EVALUATION RESULTS



### **OYSTER BAY-EAST NORWICH CSD**



# **OYSTERPONDS UFSD**



### PALMYRA-MACEDON CSD



## PANAMA CSD



### PARISHVILLE-HOPKINTON CSD



### PATCHOGUE-MEDFORD UFSD



### 2016-17 PRINCIPAL EVALUATION RESULTS

Student performance results not shown due to suppression\*

Principal School Visits

Overall results not shown due to suppression\*



### **PAVILION CSD**

#### **2016-17 TEACHER EVALUATION RESULTS**

**Student Performance** 

*Teacher observation results not shown due to suppression\** 

Overall results not shown due to suppression\*



## **PAWLING CSD**



## PEARL RIVER UFSD



## **PEEKSKILL CITY SD**

2016-17 PRINCIPAL EVALUATION RESULTS



# 

### **PELHAM UFSD**



**8**3%





\* Data is suppressed if 100% of teachers/principals received the same rating or if the total teachers/principals in an LEA is less than five.

## **PEMBROKE