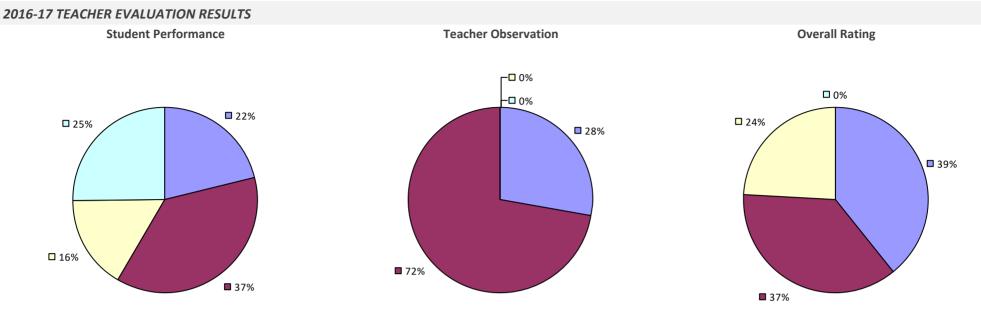

### **ADDISON CSD**

#### 2016-17 TEACHER EVALUATION RESULTS

**Student Performance** 

Teacher observation results not shown due to suppression\*

**Overall Rating** 