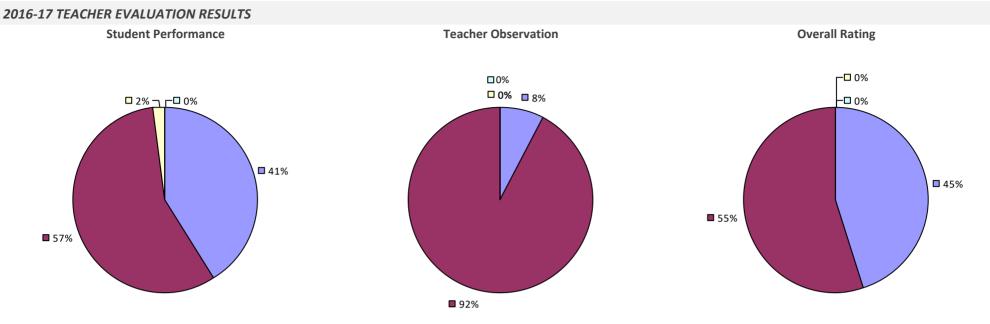

## MT VERNON SCHOOL DISTRICT

**4**9%

#### **2016-17 TEACHER EVALUATION RESULTS**

62%