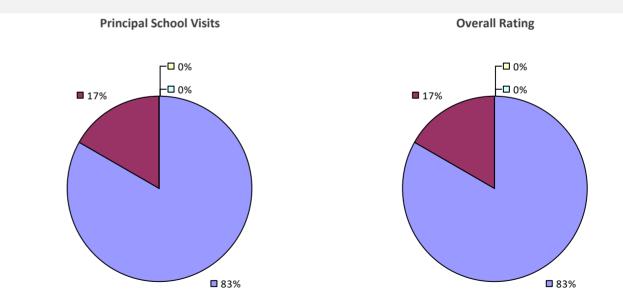

ULTS

40%

Student Performance

┌□ 0%

-🗆 0%



**Principal School Visits** 

Overall results not shown due to suppression\*

60%

# DELAWARE ACADEMY CSD AT DELHI



# DELAW-CHENANGO-MADISON-OTSEGO BOCES

#### **2016-17 TEACHER EVALUATION RESULTS**



# **DEPEW UFSD**



# **DEPOSIT CSD**



# **DERUYTER CSD**



# **DOBBS FERRY UFSD**



# **DOLGEVILLE CSD**



# **DOVER UFSD**



# **DOWNSVILLE CSD**

#### 2016-17 TEACHER EVALUATION RESULTS



# **DRYDEN CSD**



# **DUANESBURG CSD**

# 2016-17 TEACHER EVALUATION RESULTS **Teacher Observation Overall Rating** Student performance results not shown due to suppression\* 0% **□** 10% 24%

66%



# **DUNDEE CSD**



# **DUNKIRK CITY SD**



#### 2016-17 PRINCIPAL EVALUATION RESULTS

Student performance results not shown due to suppression\*



# **DUTCHESS BOCES**



# EAST AURORA UFSD

# 2016-17 TEACHER EVALUATION RESULTS Student performance results not shown due to suppression\* Teacher Observation Overall results not shown due to suppression\*

**8**7%

# EAST BLOOMFIELD CSD



# EAST GREENBUSH CSD



#### 2016-17 PRINCIPAL EVALUATION RESULTS



# EAST HAMPTON UFSD



# EAST IRONDEQUOIT CSD

#### **2016-17 TEACHER EVALUATION RESULTS**



#### 2016-17 PRINCIPAL EVALUATION RESULTS

Student performance results not shown due to suppression\*





**Overall Rating** 

# **EAST ISLIP UFSD**



# **EAST MEADOW UFSD**



#### 2016-17 PRINCIPAL EVALUATION RESULTS





# EAST MORICHES UFSD

#### 2016-17 TEACHER EVALUATION RESULTS



# EAST QUOGUE UFSD



# EAST RAMAPO CSD (SPRING VALLEY)





# EAST ROCHESTER UFSD



#### 2016-17 PRI