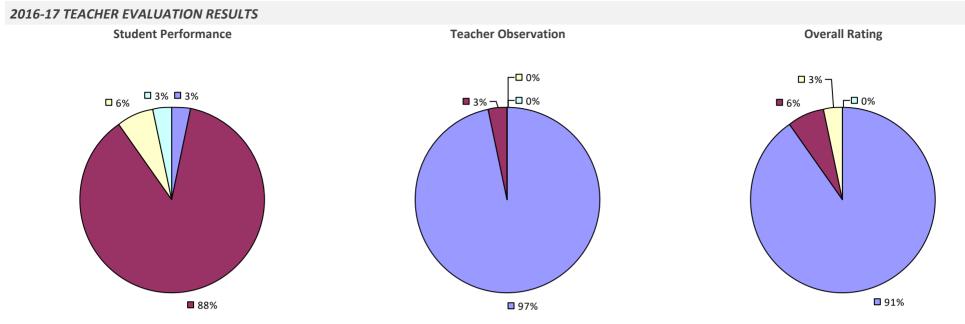

### SCOTIA-GLENVILLE CSD

### 2016-17 TEACHER EVALUATION RESULTS **Student Performance Teacher Observation Overall Rating** ┌─□ 0% 🗖 2% – **2%** – 0% **9**% ┌╹ 0% -🗆 0% **u** 3% -**1**2% 86% **9**1% **9**5%

### 2016-17 PRINCIPAL EVALUATION RESULTS

Student performance results not shown due to suppression\*