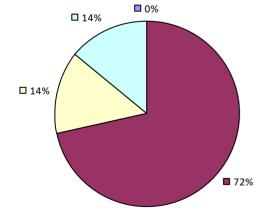

not shown due to suppression\** 

Overall results not shown due to suppression\*



## **PAWLING CSD**



## PEARL RIVER UFSD



## **PEEKSKILL CITY SD**

2016-17 PRINCIPAL EVALUATION RESULTS



# 

### **PELHAM UFSD**



**8**3%





\* Data is suppressed if 100% of teachers/principals received the same rating or if the total teachers/principals in an LEA is less than five.

## **PEMBROKE CSD**



## **PENFIELD CSD**



### 2016-17 PRINCIPAL EVALUATION RESULTS

Student performance results not shown due to suppression\*



Overall results not shown due to suppression\*

# **PENN YAN CSD**



## **PERRY CSD**

#### 2016-17 TEACHER EVALUATION RESULTS



# **PERU CSD**



### PHELPS-CLIFTON SPRINGS CSD



# **PHOENIX CSD**



# **PINE BUSH CSD**

### 2016-17 TEACHER EVALUATION RESULTS









# **PINE PLAINS CSD**



## PINE VALLEY CSD (SOUTH DAYTON)



## **PITTSFORD CSD**



### 2016-17 PRINCIPAL EVALUATION RESULTS



**7**8%

## PLAINEDGE UFSD

## 2016-17 TEACHER EVALUATION RESULTS **Student Performance Teacher Observation Overall Rating** ┌□ 0% ┌□ 0% ┌□ 0% -🗆 0% -🗖 0% ┌─□ 3% **4**9% **4**9% **5**1% **5**1% **9**6%

### 2016-17 PRINCIPAL EVALUATION RESULTS

Student performance results not shown due to suppression\*



### PLAINVIEW-OLD BETHPAGE CSD



#### 2016-17 PRINCIPAL EVALUATION RESULTS



## **PLATTSBURGH CITY SD**

### 2016-17 TEACHER EVALUATION RESULTS



#### 2016-17 PRINCIPAL EVALUATION RESULTS NOT SUBMITTED

## PLEASANTVILLE UFSD



## **POCANTICO HILLS CSD**



## **POLAND CSD**



## **PORT BYRON CSD**



### **PORT CHESTER-RYE UFSD**



### 2016-17 PRINCIPAL