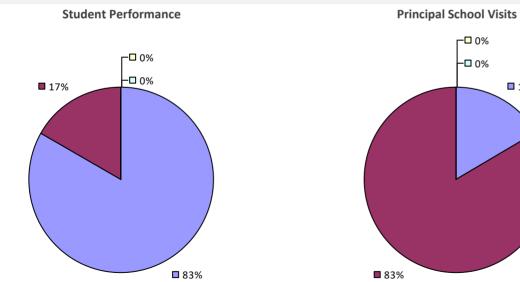

# **BETHLEHEM CSD**

### 2016-17 PRINCIPAL EVALUATION RESULTS

Student Performance

**🗖** 86%

**Principal School Visits** 

Overall results not shown due to suppression\*