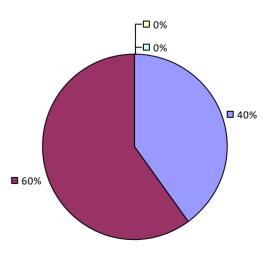

### **ADDISON CSD**

#### 2016-17 TEACHER EVALUATION RESULTS

**Student Performance** 

Teacher observation results not shown due to suppression\*

**Overall Rating** 