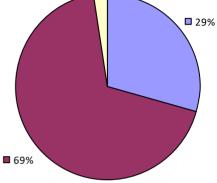

to suppression\*



## WESTFIELD CSD



#### WESTHAMPTON BEACH UFSD



## WESTHILL CSD

2016-17 TEACHER EVALUATION RESULTS NOT SHOWN DUE TO SUPPRESSION\*

## WESTMORELAND CSD



## WESTPORT CSD

#### 2016-17 TEACHER EVALUATION RESULTS



## WHEATLAND-CHILI CSD



## WHEELERVILLE UFSD



## WHITE PLAINS CITY SD



## WHITEHALL CSD



## WHITESBORO CSD







## WHITESVILLE CSD

2016-17 TEACHER EVALUATION RESULTS NOT SHOWN DUE TO SUPPRESSION\*

## WHITNEY POINT CSD

# 2016-17 TEACHER EVALUATION RESULTS Student performance results not shown due to suppression\* Overall results not shown due to suppression\*

- 05/

## WILLIAM FLOYD UFSD

## 2016-17 TEACHER EVALUATION RESULTS **Student Performance Teacher Observation Overall Rating** □ 0% 🗖 6% 🗖 2% □ 3% ¬ □ 2% ¬ ┌□ 0% **1**2% 20%

**8**0%





#### 2016-17 PRINCIPAL EVALUATION RESULTS



## WILLIAMSON CSD



## WILLIAMSVILLE CSD









## WILLSBORO CSD

2016-17 TEACHER EVALUATION RESULTS NOT SHOWN DUE TO SUPPRESSION\*

## WILSON CSD



#### WINDHAM-ASHLAND-JEWETT CSD



## WINDSOR CSD



## WORCESTER CSD

#### 2016-17 TEACHER EVALUATION RESULTS



## WYANDANCH UFSD



## WYNANTSKILL UFSD

#### 2016-17 TEACHER EVALUATION RESULTS



## WYOMING CSD



## **YONKERS CITY SD**







## **YORK CSD**



### **YORKSHIRE-PIONEER CSD**



## YORKTOWN CSD