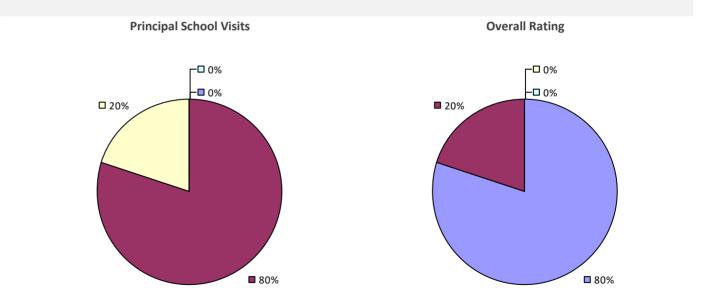

### 2016-17 PRINCIPAL EVALUATION RESULTS

Student Performance

**🗖** 86%

**Principal School Visits** 

Overall results not shown due to suppression\*