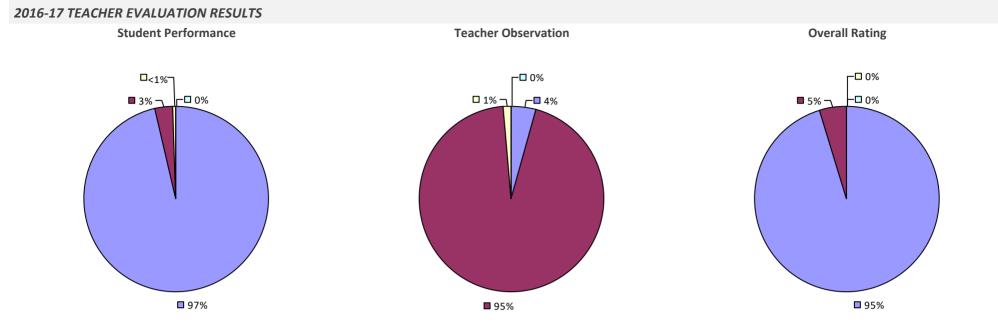

#### 2016-17 TEACHER EVALUATION RESULTS

**Student Performance** 

Teacher observation results not shown due to suppression\*

**Overall Rating** 