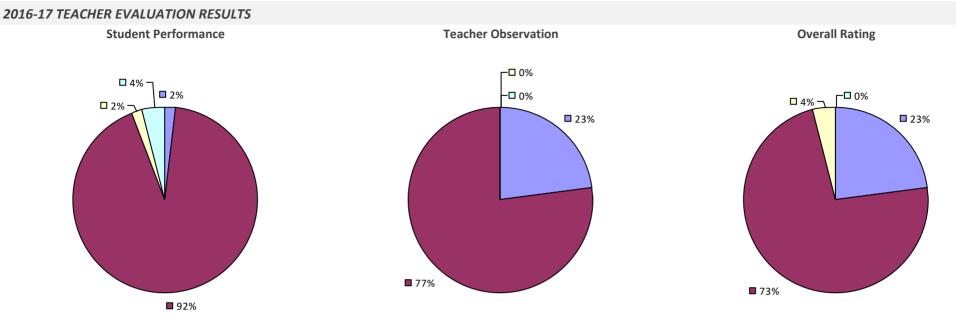

ENIX CSD**



# **PINE BUSH CSD**

### 2016-17 TEACHER EVALUATION RESULTS









# **PINE PLAINS CSD**



## PINE VALLEY CSD (SOUTH DAYTON)



## **PITTSFORD CSD**



### 2016-17 PRINCIPAL EVALUATION RESULTS



**7**8%

## PLAINEDGE UFSD

## 2016-17 TEACHER EVALUATION RESULTS **Student Performance Teacher Observation Overall Rating** ┌□ 0% ┌□ 0% ┌□ 0% -🗆 0% -🗖 0% ┌─□ 3% **4**9% **4**9% **5**1% **5**1% **9**6%

### 2016-17 PRINCIPAL EVALUATION RESULTS

Student performance results not shown due to suppression\*



### PLAINVIEW-OLD BETHPAGE CSD



#### 2016-17 PRINCIPAL EVALUATION RESULTS



## **PLATTSBURGH CITY SD**

### 2016-17 TEACHER EVALUATION RESULTS



#### 2016-17 PRINCIPAL EVALUATION RESULTS NOT SUBMITTED

## PLEASANTVILLE UFSD



## **POCANTICO HILLS CSD**



## **POLAND CSD**



## **PORT BYRON CSD**



### **PORT CHESTER-RYE UFSD**



### 2016-17 PRINCIPAL EVALUATION RESULTS







### PORT JEFFERSON UFSD



## PORT JERVIS CITY SD



### PORT WASHINGTON UFSD

## 2016-17 TEACHER EVALUATION RESULTS



### 2016-17 PRINCIPAL EVALUATION RESULTS

Student performance results not shown due to suppression\*





**Overall Rating** 

## **PORTVILLE CSD**



## **POTSDAM CSD**



### **POUGHKEEPSIE CITY SD**



### 2016-17 PRINCIPAL EVALUATION RESULTS

Student performance results not shown due to suppression\*

**Principal School Visits** 

Overall results not shown due to suppression\*



## PRATTSBURGH CSD



## **PULASKI CSD**

### 2016-17 TEACHER EVALUATION RESULTS



## **PUTNAM CSD**

### 2016-17 TEACHER EVALUATION RESULTS



## PUTNAM VALLEY CSD



## PUTNAM-NORTHE