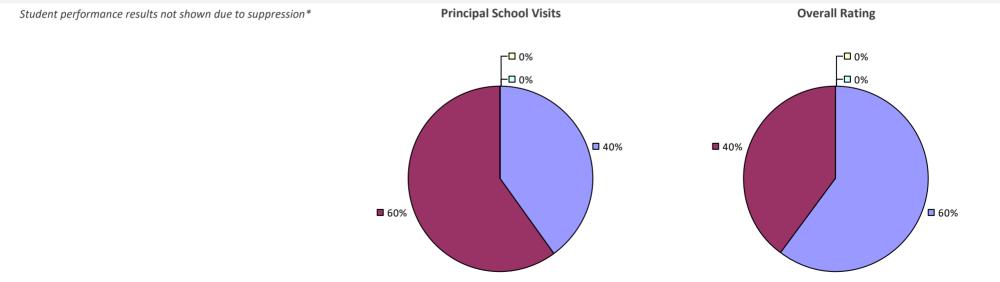

# **MALONE CSD**

## 2016-17 PRINCIPAL EVALUATION RESULTS

**6**0%

┌□ 0%

-🗖 0%

Principal school visit results not shown due to suppression\*

40%

## **MALVERNE UFSD**