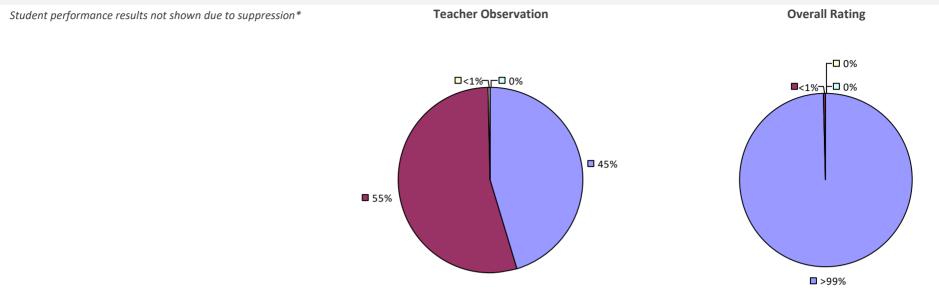

### **ADDISON CSD**

#### 2016-17 TEACHER EVALUATION RESULTS

**Student Performance** 

Teacher observation results not shown due to suppression\*

**Overall Rating** 