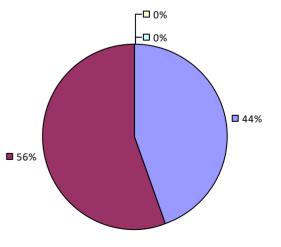

### **ADDISON CSD**

#### 2016-17 TEACHER EVALUATION RESULTS

**Student Performance** 

Teacher observation results not shown due to suppression\*

**Overall Rating** 