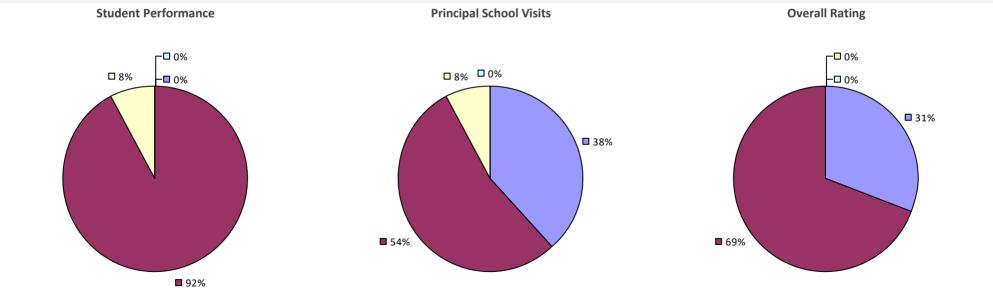

# **BETHLEHEM CSD**

### 2016-17 PRINCIPAL EVALUATION RESULTS

Student Performance

**🗖** 86%

**Principal School Visits** 

Overall results not shown due to suppression\*