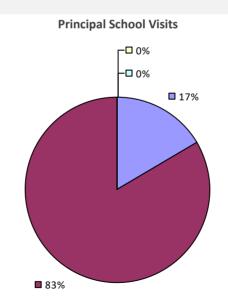

### 2016-17 PRINCIPAL EVALUATION RESULTS

Student Performance

**🗖** 86%

**Principal School Visits** 

Overall results not shown due to suppression\*