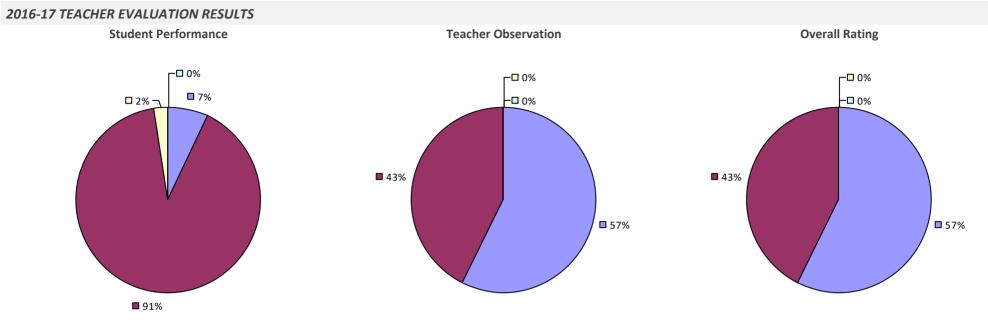

NDWELL CSD

## 2016-17 TEACHER EVALUATION RESULTS



# **MALONE CSD**



## 2016-17 PRINCIPAL EVALUATION RESULTS

**6**0%



┌□ 0%

-🗖 0%

Principal school visit results not shown due to suppression\*





40%

## **MALVERNE UFSD**



## MAMARONECK UFSD



## 2016-17 PRINCIPAL EVALUATION RESULTS

Student performance results not shown due to suppression\*

**Principal School Visits** 

Overall results not shown due to suppression\*



# MANCHESTER-SHORTSVILLE CSD (RED JACKET)

## 2016-17 TEACHER EVALUATION RESULTS



## **MANHASSET UFSD**

## 2016-17 TEACHER EVALUATION RESULTS



# **MARATHON CSD**



# MARCELLUS CSD

# 2016-17 TEACHER EVALUATION RESULTS Student performance results not shown due to suppression\* Coverall results not shown due to suppression\*

**9**6%

# MARGARETVILLE CSD



# **MARION CSD**



# MARLBORO CSD

## 2016-17 TEACHER EVALUATION RESULTS



# MASSAPEQUA UFSD



# **MASSENA CSD**



## 2016-17 PRINCIPAL EVALUATION RESULTS



# MATTITUCK-CUTCHOGUE UFSD



# **MAYFIELD CSD**



# **MCGRAW CSD**



# **MECHANICVILLE CITY SD**



# **MEDINA CSD**

## 2016-17 TEACHER EVALUATION RESULTS



# **MENANDS UFSD**



# **MERRICK UFSD**



# **MEXICO CSD**

#### **2016-17 TEACHER EVALUATION RESULTS**



### 2016-17 PRINCIPAL EVALUATION RESULTS



### MIDDLE COUNTRY CSD

### 2016-17 TEACHER EVALUATION RESULTS



**8**6%

## MIDDLEBURGH CSD



## **MIDDLETOWN CITY SD**



**1**7%

**2016-17 PRINCIPAL EVALUATION RESULTS** 





### **MILFORD CSD**



# MILLBROOK CSD



## MILLER PLACE UFSD



### 2016-17 PRINCIPAL EVALUATION RESULTS NOT SHOWN DUE TO SUPPRESSION\*