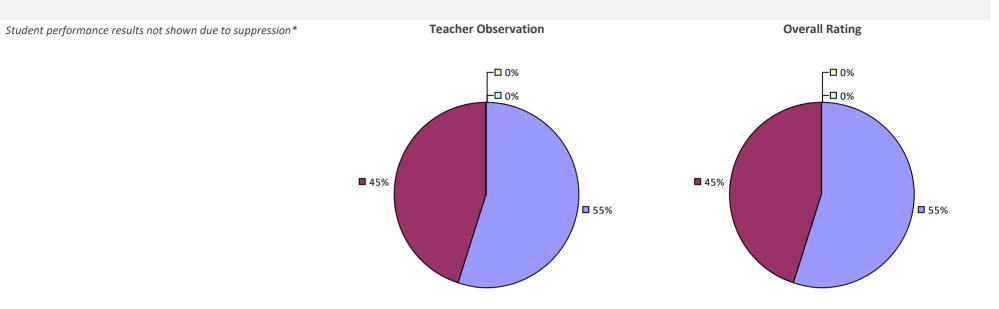

# 2016-17 TEACHER EVALUATION RESULTS Student performance results not shown due to suppression\* Overall results not shown due to suppression\*

- 05/