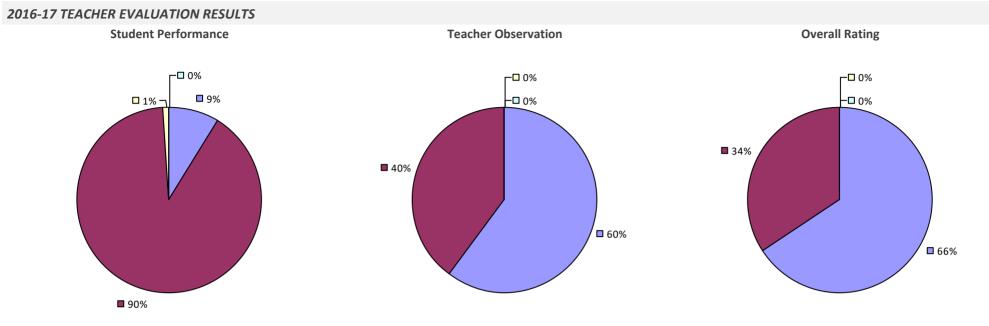

ion\** 

Overall results not shown due to suppression\*



## **PAWLING CSD**



## PEARL RIVER UFSD



## **PEEKSKILL CITY SD**

2016-17 PRINCIPAL EVALUATION RESULTS



# 

### **PELHAM UFSD**



**8**3%





\* Data is suppressed if 100% of teachers/principals received the same rating or if the total teachers/principals in an LEA is less than five.

## **PEMBROKE CSD**



## **PENFIELD CSD**



### 2016-17 PRINCIPAL EVALUATION RESULTS

Student performance results not shown due to suppression\*



Overall results not shown due to suppression\*

# **PENN YAN CSD**



## **PERRY CSD**

#### 2016-17 TEACHER EVALUATION RESULTS



# **PERU CSD**



### PHELPS-CLIFTON SPRINGS CSD



# **PHOENIX CSD**



# **PINE BUSH CSD**

### 2016-17 TEACHER EVALUATION RESULTS









# **PINE PLAINS CSD**



## PINE VALLEY CSD (SOUTH DAYTON)



## **PITTSFORD CSD**



### 2016-17 PRINCIPAL EVALUATION RESULTS



**7**8%

## PLAINEDGE UFSD

## 2016-17 TEACHER EVALUATION RESULTS **Student Performance Teacher Observation Overall Rating** ┌□ 0% ┌□ 0% ┌□ 0% -🗆 0% -🗖 0% ┌─□ 3% **4**9% **4**9% **5**1% **5**1% **9**6%

### 2016-17 PRINCIPAL EVALUATION RESULTS

Student performance results not shown due to suppression\*



### PLAINVIEW-OLD BETHPAGE CSD



#### 2016-17 PRINCIPAL EVALUATION RESULTS



## **PLATTSBURGH CITY SD**

### 2016-17 TEACHER EVALUATION RESULTS



#### 2016-17 PRINCIPAL EVALUATION RESULTS NOT SUBMITTED

## PLEASANTVILLE UFSD



## **POCANTICO HILLS CSD**



## **POLAND CSD**



## **PORT BYRON CSD**



### **PORT CHESTER-RYE UFSD**



### 2016-17 PRINCIPAL EVALUATION RESULTS