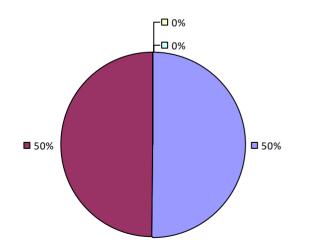

### **ADDISON CSD**

#### 2016-17 TEACHER EVALUATION RESULTS

**Student Performance** 

Teacher observation results not shown due to suppression\*

**Overall Rating** 