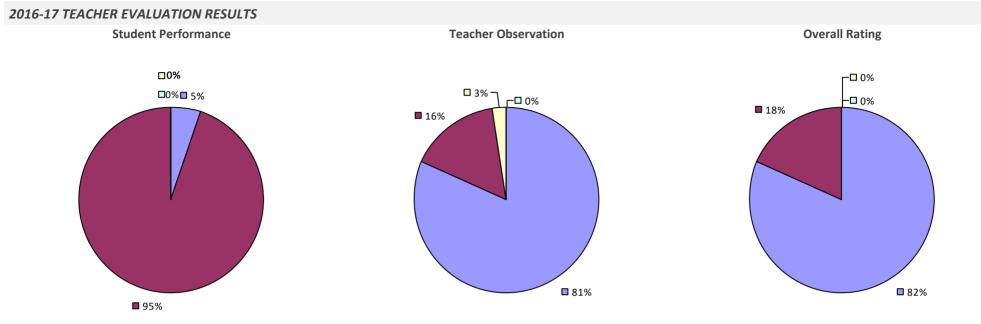

### **ADDISON CSD**

#### 2016-17 TEACHER EVALUATION RESULTS

**Student Performance** 

Teacher observation results not shown due to suppression\*

**Overall Rating** 