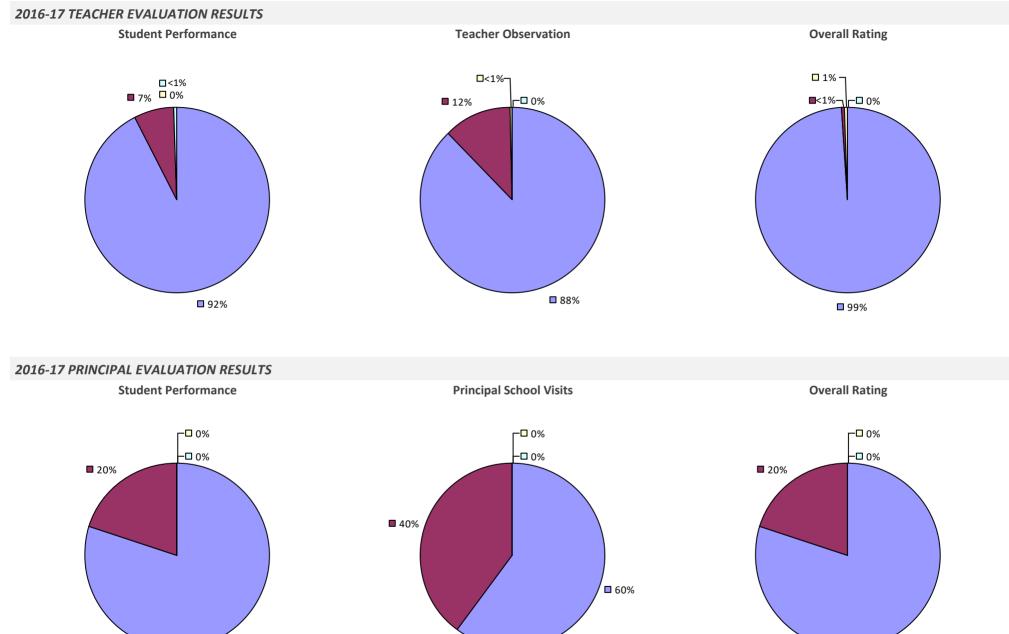

ression\*



#### 2016-17 PRINCIPAL EVALUATION RESULTS



## **CENTRAL SQUARE CSD**

#### **2016-17 TEACHER EVALUATION RESULTS**



#### 2016-17 PRINCIPAL EVALUATION RESULTS

Student Performance

# Principal school visit results not shown due to suppression\*





**Overall Rating** 

## **CENTRAL VALLEY CSD AT ILION-MOHAWK**

# 

## **CHAPPAQUA CSD**



## CHARLOTTE VALLEY CSD



## CHATEAUGAY CSD



## **CHATHAM CSD**



## CHAUTAUQUA LAKE CSD



## **CHAZY UFSD**



# CHEEKTOWAGA CSD



## CHEEKTOWAGA-MARYVALE UFSD



# CHEEKTOWAGA-SLOAN UFSD



# CHENANGO FORKS CSD



## **CHENANGO VALLEY CSD**



## CHERRY VALLEY-SPRINGFIELD CSD

## 2016-17 TEACHER EVALUATION RESULTS



# **CHESTER UFSD**



# **CHITTENANGO CSD**



2016-17 PRINCIPAL EVALUATION RESULTS



# **CHURCHVILLE-CHILI CSD**



**80%** 

**80%** 

# **CINCINNATUS CSD**



# **CLARENCE CSD**



# **CLARKSTOWN CSD**



2016-17 PRINCIPAL EVALUATION RESULTS



## **CLEVELAND HILL UFSD**

## 2016-17 TEACHER EVALUATION RESULTS



## 2016-17 PRINCIPAL EVALUATION RESULTS NOT SHOWN DUE TO SUPPRESSION\*

#### HIGHLY EFFECTIVE EFFECTIVE DEVELOPING INEFFECTIVE

# **CLIFTON-FINE CSD**



# **CLINTON CSD**



## **CLINTON-ESSEX-WARREN-WASHING BOCES**

# 

## CLYDE-SAVANNAH CSD



# **CLYMER CSD**



## COBLESKILL-RICHMONDVILLE CSD



# **COHOES CITY SD**



## **COLD SPRING HARBOR CSD**

## 2016-17 TEACHER EVALUATION RESULTS



## **COLTON-PIERREPONT CSD**

## 2016-17 TEACHER EVALUATION RESULTS



## **COMMACK UFSD**

#### 2016-17 TEACHER EVALUATION RESULTS



25%

# **CONNETQUOT CSD**



# **COOPERSTOWN CSD**

## 2016-17 TE