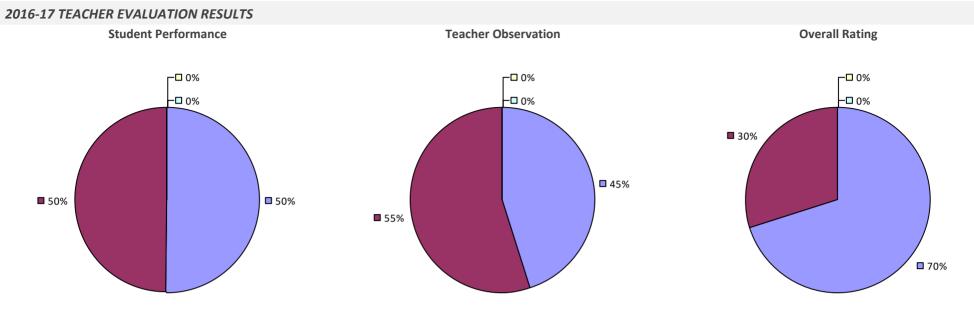

n due to suppression\*



### **BLIND BROOK-RYE UFSD**

### 2016-17 TEACHER EVALUATION RESULTS



### **BOLIVAR-RICHBURG CSD**



# **BOLTON CSD**



## **BRADFORD CSD**

### 2016-17 TEACHER EVALUATION RESULTS



## **BRASHER FALLS CSD**

#### 2016-17 TEACHER EVALUATION RESULTS

**u** 3% -

**8**2%

□ 3% ¬

**Student Performance** 

**1**2%

Teacher observation results not shown due to suppression\*





## **BRENTWOOD UFSD**







# **BREWSTER CSD**

### 2016-17 TEACHER EVALUATION RESULTS



### **BRIARCLIFF MANOR UFSD**

#### 2016-17 TEACHER EVALUATION RESULTS



# **BRIGHTON CSD**



## **BROADALBIN-PERTH CSD**

### 2016-17 TEACHER EVALUATION RESULTS



# **BROCKPORT CSD**



# **BROCTON CSD**



### **BRONXVILLE UFSD**

### 2016-17 TEACHER EVALUATION RESULTS



## **BROOKFIELD CSD**



### 2016-17 PRINCIPAL EVALUATION RESULTS NOT SHOWN DUE TO SUPPRESSION\*

#### HIGHLY EFFECTIVE EFFECTIVE DEVELOPING INEFFECTIVE

### **BROOKHAVEN-COMSEWOGUE UFSD**

### 2016-17 TEACHER EVALUATION RESULTS



### **BROOME-DELAWARE-TIOGA BOCES**

### 2016-17 TEACHER EVALUATION RESULTS



### 2016-17 PRINCIPAL EVALUATION RESULTS



# **BRUNSWICK CSD (BRITTONKILL)**



### **BRUSHTON-MOIRA CSD**

### 2016-17 TEACHER EVALUATION RESULTS



# **BUFFALO CITY SD**



### 2016-17 PRINCIPAL EVALUATION RESULTS



## **BURNT HILLS-BALLSTON LAKE CSD**

#### 2016-17 TEACHER EVALUATION RESULTS



## **BYRAM HILLS CSD**



## **BYRON-BERGEN CSD**



## CAIRO-DURHAM CSD



## CALEDONIA-MUMFORD CSD



## **CAMBRIDGE CSD**



#### 2016-17 PRINCIPAL EVALUATION RESULTS NOT SUBMITTED

## **CAMDEN CSD**



## **