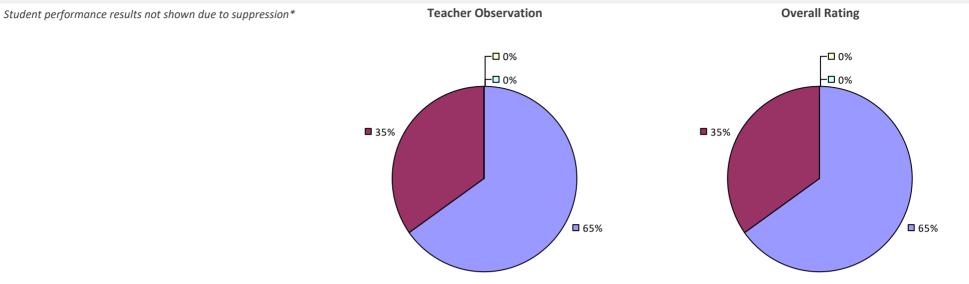

#### 2016-17 TEACHER EVALUATION RESULTS

**u** 3% -

**8**2%

□ 3% ¬

**Student Performance** 

**1**2%

Teacher observation results not shown due to suppression\*