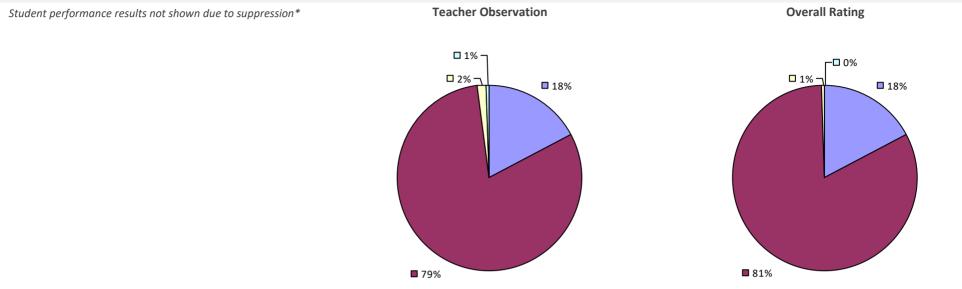

### **ADDISON CSD**

#### 2016-17 TEACHER EVALUATION RESULTS

**Student Performance** 

Teacher observation results not shown due to suppression\*

**Overall Rating** 