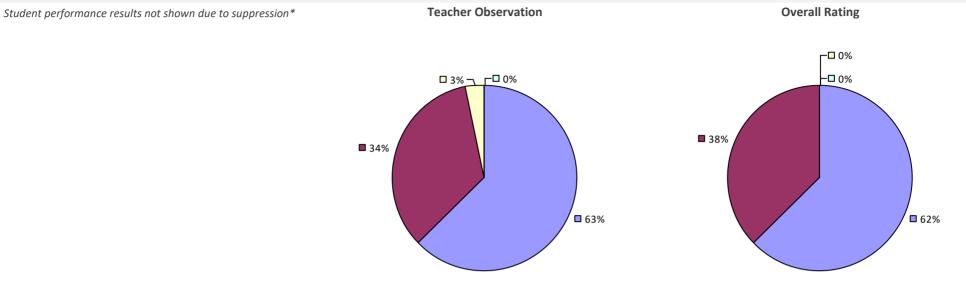

### **ADDISON CSD**

#### 2016-17 TEACHER EVALUATION RESULTS

**Student Performance** 

Teacher observation results not shown due to suppression\*

**Overall Rating** 