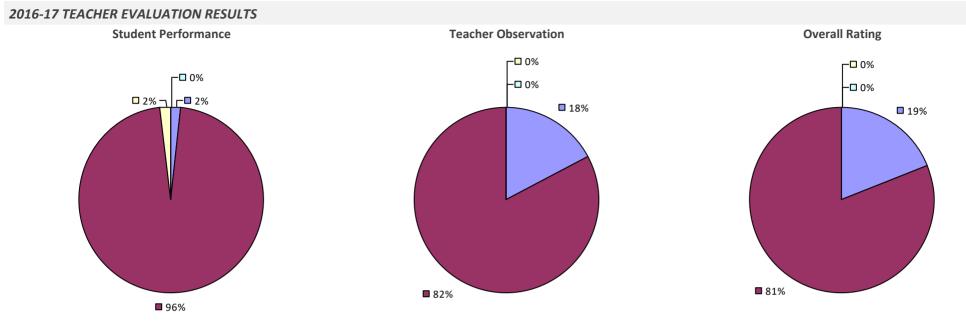

# 2016-17 PRINCIPAL EVALUATION RESULTS



\* Data is suppressed if 100% of teachers/principals received the same rating or if the total teachers/principals in an LEA is less than five.

### SHARON SPRINGS CSD



### SHELTER ISLAND UFSD



### SHENENDEHOWA CSD



#### 2016-17 PRINCIPAL EVALUATION RESULTS





### SHERBURNE-EARLVILLE CSD



### SHERMAN CSD

#### **2016-17 TEACHER EVALUATION RESULTS**

**Student Performance** 

*Teacher observation results not shown due to suppression\** 

Overall results not shown due to suppression\*



# **SHERRILL CITY SD**

### 2016-17 TEACHER EVALUATION RESULTS



### SHOREHAM-WADING RIVER CSD



### **SIDNEY CSD**



## SILVER CREEK CSD



# SKANEATELES CSD



### **SMITHTOWN CSD**



#### 2016-17 PRINCIPAL EVALUATION RESULTS







### **SODUS CSD**



### **SOLVAY UFSD**



#### 2016-17 PRINCIPAL EVALUATION RESULTS NOT SHOWN DUE TO SUPPRESSION\*

#### HIGHLY EFFECTIVE EFFECTIVE DEVELOPING INEFFECTIVE

### SOMERS CSD



### SOUTH COLONIE CSD









### SOUTH COUNTRY CSD

### 2016-17 TEACHER EVALUATION RESULTS



### SOUTH GLENS FALLS CSD

#### **2016-17 TEACHER EVALUATION RESULTS**



#### 2016-17 PRINCIPAL EVALUATION RESULTS

Student performance results not shown due to suppression\*



**Principal School Visits** 



**Overall Rating** 

### SOUTH HUNTINGTON UFSD

# 

#### 2016-17 PRINCIPAL EVALUATION RESULTS



Principal school visit results not shown due to suppression\* Overall results not shown due to suppression\*



### SOUTH JEFFERSON CSD

#### **2016-17 TEACHER EVALUATION RESULTS**



#### 2016-17 PRINCIPAL EVALUATION RESUL