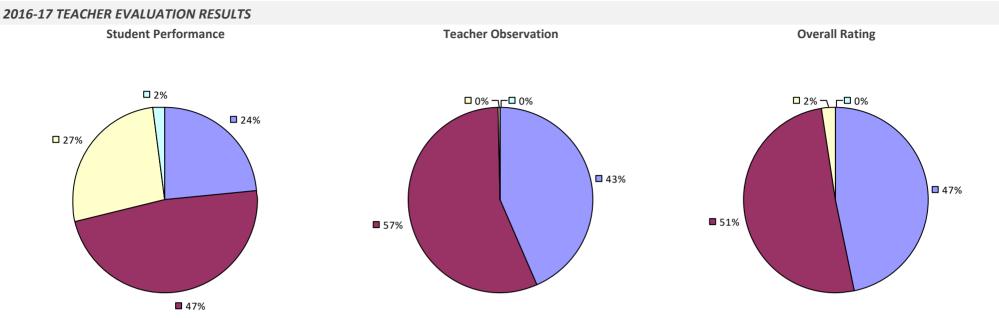

#### 2016-17 TEACHER EVALUATION RESULTS **Overall Rating Student Performance Teacher Observation** 🗖 1% -┌─□ 0% 🗖 1% --🗆 0% ┍┛᠐% **2%** – **1**6% **3**3% **4**3% 57% 64% 83%