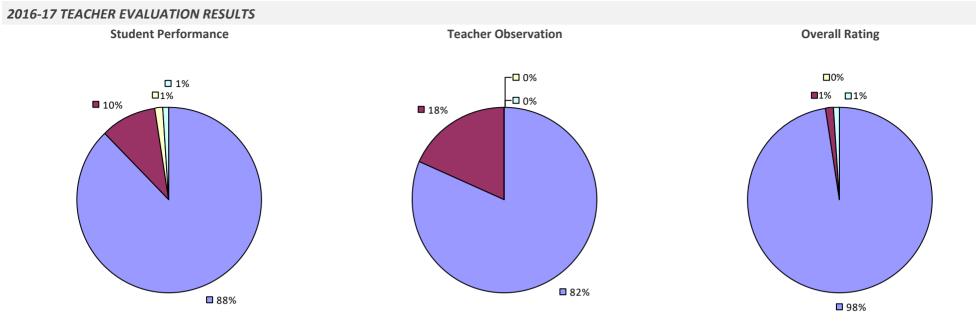

ON RESULTS



## **CLEVELAND HILL UFSD**

## 2016-17 TEACHER EVALUATION RESULTS



## 2016-17 PRINCIPAL EVALUATION RESULTS NOT SHOWN DUE TO SUPPRESSION\*

#### HIGHLY EFFECTIVE EFFECTIVE DEVELOPING INEFFECTIVE

# **CLIFTON-FINE CSD**



# **CLINTON CSD**



## **CLINTON-ESSEX-WARREN-WASHING BOCES**

# 

## CLYDE-SAVANNAH CSD



# **CLYMER CSD**



## COBLESKILL-RICHMONDVILLE CSD



# **COHOES CITY SD**



## **COLD SPRING HARBOR CSD**

## 2016-17 TEACHER EVALUATION RESULTS



## **COLTON-PIERREPONT CSD**

## 2016-17 TEACHER EVALUATION RESULTS



## **COMMACK UFSD**

#### 2016-17 TEACHER EVALUATION RESULTS



25%

# **CONNETQUOT CSD**



# **COOPERSTOWN CSD**

## 2016-17 TEACHER EVALUATION RESULTS



# **COPENHAGEN CSD**



# **COPIAGUE UFSD**



# **CORINTH CSD**



# **CORNING CITY SD**



# **CORNWALL CSD**



**80%** 

# **CORTLAND CITY SD**



## 2016-17 PRINCIPAL EVALUATION RESULTS



**0**78%



**7**8%

┌─□ 0%

-□ 0%

## **COXSACKIE-ATHENS CSD**

## 2016-17 TEACHER EVALUATION RESULTS



## **CROTON-HARMON UFSD**



# **CROWN POINT CSD**



# CUBA-RUSHFORD CSD



## 2016-17 PRINCIPAL EVALUATION RESULTS NOT SUBMITTED

# DALTON-NUNDA CSD (KESHEQUA)



# DANSVILLE CSD

# 2016-17 TEACHER EVALUATION RESULTS Student performance results not shown due to suppression\* Teacher Observation Overall Rating 0% 12% 0% 12% 0% 12% 0% 12% 0% 12% 0% 12% 0% 12% 0% 12% 0% 12% 0% 12% 0% 12%

# **DEER PARK UFSD**



2016-17 PRINCIPAL EVALUATION RESULTS

40%

Student Performance

┌□ 0%

-🗆 0%



**Principal School Visits** 

Overall results not shown due to suppression\*

60%

# DELAWARE AC