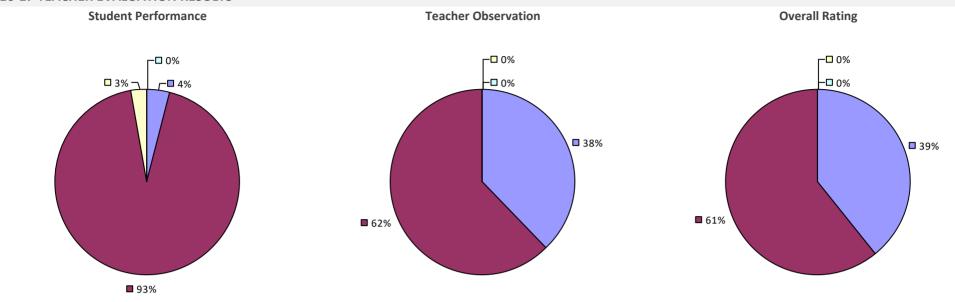

### **ADDISON CSD**

#### 2016-17 TEACHER EVALUATION RESULTS

**Student Performance** 

Teacher observation results not shown due to suppression\*

**Overall Rating** 