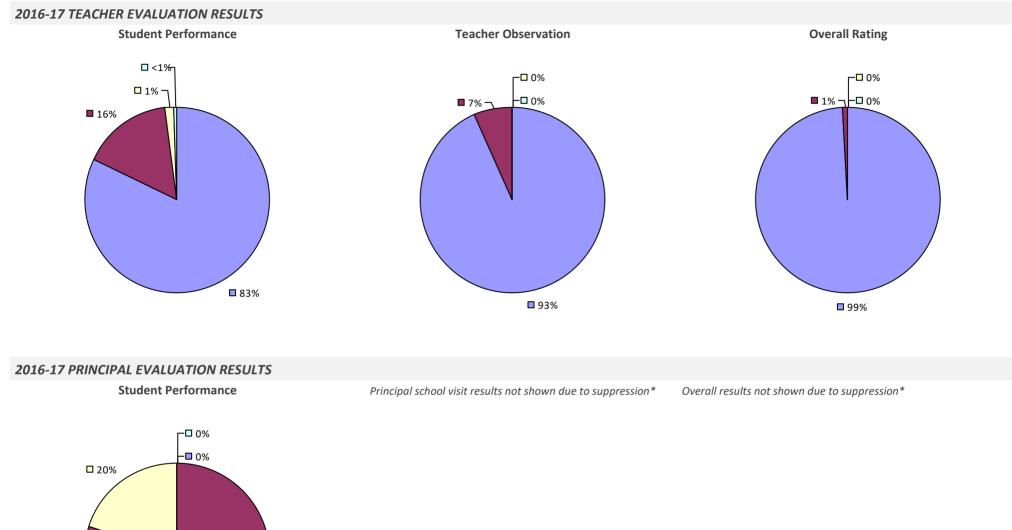

#### 2016-17 TEACHER EVALUATION RESULTS

### 2016-17 PRINCIPAL EVALUATION RESULTS

\* Data is suppressed if 100% of teachers/principals received the same rating or if the total teachers/principals in an LEA is less than five.