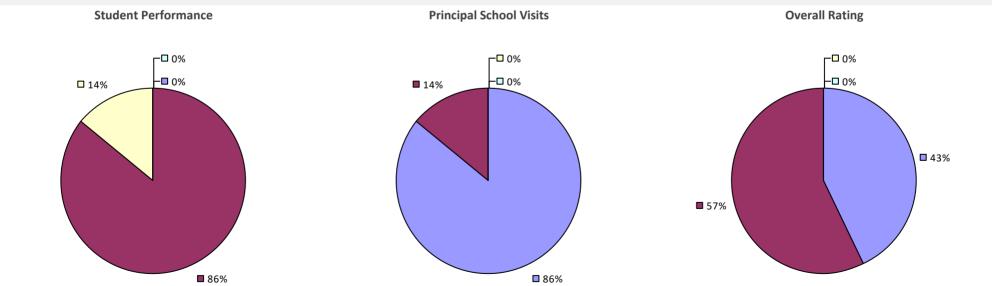

### 2016-17 TEACHER EVALUATION RESULTS **Student Performance Teacher Observation Overall Rating** ┌─□ 0% 🗖 2% – **2%** – 0% **9**% ┌╹ 0% -🗆 0% **u** 3% -**1**2% 86% **9**1% **9**5%