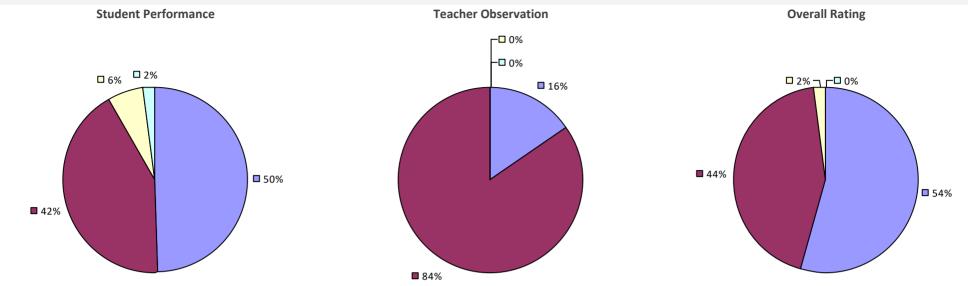

## 2016-17 TEACHER EVALUATION RESULTS **Student Performance Teacher Observation Overall Rating** □ 0% 🗖 6% 🗖 2% □ 3% ¬ □ 2% ¬ ┌□ 0% **1**2% 20%

**8**0%