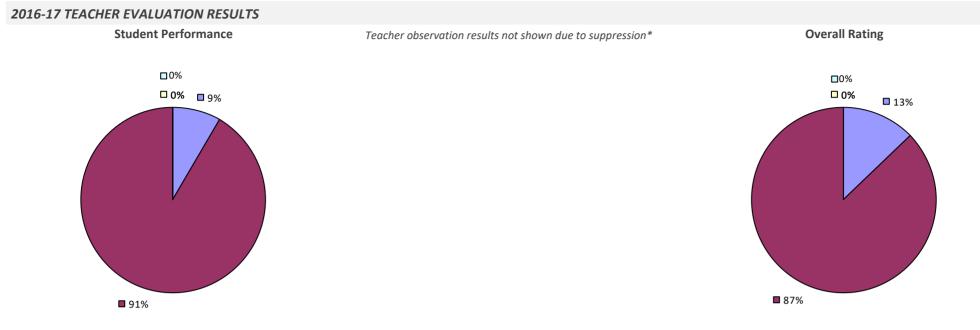

### **ADDISON CSD**

#### 2016-17 TEACHER EVALUATION RESULTS

**Student Performance** 

Teacher observation results not shown due to suppression\*

**Overall Rating** 