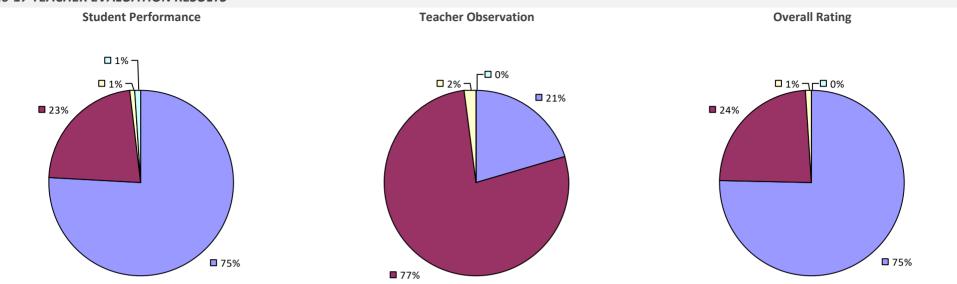

#### 2016-17 TEACHER EVALUATION RESULTS

**Student Performance** 

Teacher observation results not shown due to suppression\*

**Overall Rating** 