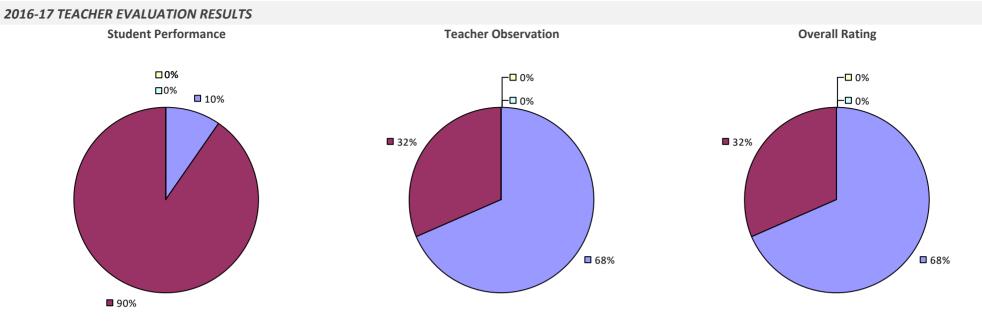

*CLARENCE CSD**



# **CLARKSTOWN CSD**



2016-17 PRINCIPAL EVALUATION RESULTS



## **CLEVELAND HILL UFSD**

## 2016-17 TEACHER EVALUATION RESULTS



## 2016-17 PRINCIPAL EVALUATION RESULTS NOT SHOWN DUE TO SUPPRESSION\*

#### HIGHLY EFFECTIVE EFFECTIVE DEVELOPING INEFFECTIVE

# **CLIFTON-FINE CSD**



# **CLINTON CSD**



## **CLINTON-ESSEX-WARREN-WASHING BOCES**

# 

## CLYDE-SAVANNAH CSD



# **CLYMER CSD**



## COBLESKILL-RICHMONDVILLE CSD



# **COHOES CITY SD**



## **COLD SPRING HARBOR CSD**

## 2016-17 TEACHER EVALUATION RESULTS



## **COLTON-PIERREPONT CSD**

## 2016-17 TEACHER EVALUATION RESULTS



## **COMMACK UFSD**

#### 2016-17 TEACHER EVALUATION RESULTS



25%

# **CONNETQUOT CSD**



# **COOPERSTOWN CSD**

## 2016-17 TEACHER EVALUATION RESULTS



# **COPENHAGEN CSD**



# **COPIAGUE UFSD**



# **CORINTH CSD**



# **CORNING CITY SD**



# **CORNWALL CSD**



**80%** 

# **CORTLAND CITY SD**



## 2016-17 PRINCIPAL EVALUATION RESULTS



**0**78%



**7**8%

┌─□ 0%

-□ 0%

## **COXSACKIE-ATHENS CSD**

## 2016-17 TEACHER EVALUATION RESULTS



## **CROTON-HARMON UFSD**



# **CROWN POINT CSD**



# CUBA-RUSHFORD CSD



## 2016-17 PRINCIPAL EVALUATION RESULTS NOT SUBMITTED

# DALTON-NUNDA CSD (KESHEQUA)



# DANSVILLE CSD

# 2016-17 TEACHER EVALUATION RESULTS Student performance results not shown due to suppression\* Teacher Observation Overall Rating 0% 12% 0% 12% 0% 12% 0% 12% 0% 12% 0% 12% 0% 12% 0% 12% 0% 12% 0% 12% 0% 12%

# **DEER PARK UFSD**



2016-17 PRINCIPAL EVALUATION RESULTS

40%

Student Performance

┌□ 0%

-🗆 0%



**Principal School Visits**