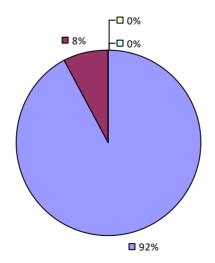

#### 2016-17 TEACHER EVALUATION RESULTS

**Student Performance** 

Teacher observation results not shown due to suppression\*

**Overall Rating** 