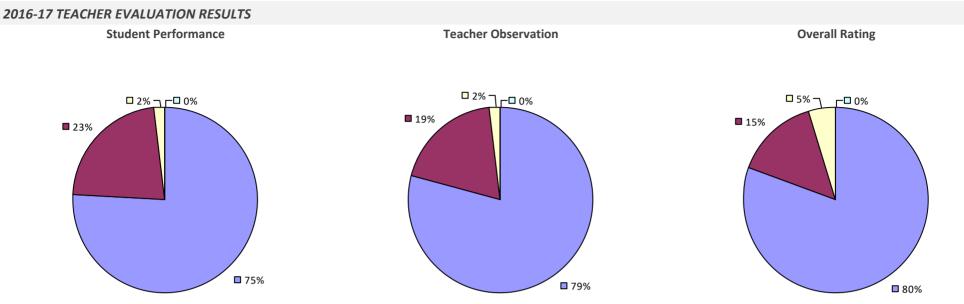

### 2016-17 TEACHER EVALUATION RESULTS **Overall Rating Student Performance Teacher Observation** □<1%-🗖 2% – 🗖 2% -**1**% – □ 0% **3%** -**1**4% **1**7% 42% **5**3% **8**2% **8**4%