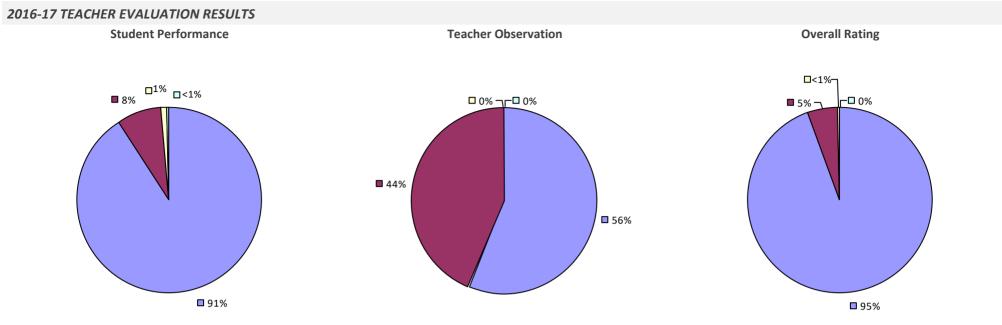

#### 2016-17 TEACHER EVALUATION RESULTS

**Student Performance** 

Teacher observation results not shown due to suppression\*

**Overall Rating** 