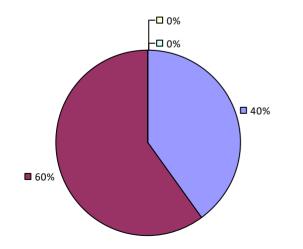

### **ADDISON CSD**

#### 2016-17 TEACHER EVALUATION RESULTS

**Student Performance** 

Teacher observation results not shown due to suppression\*

**Overall Rating** 