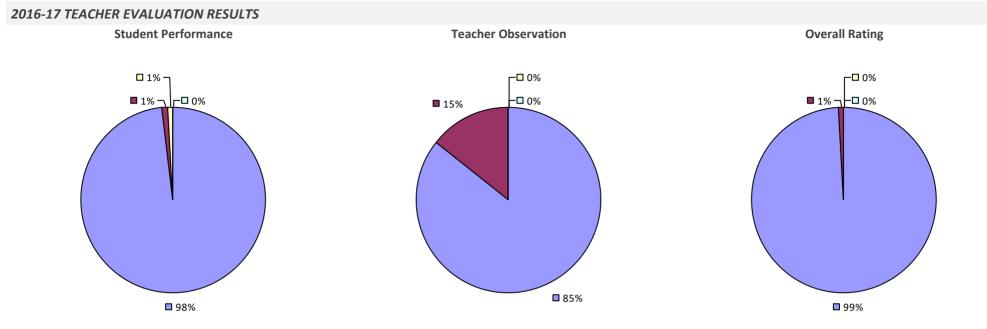

### 2016-17 TEACHER EVALUATION RESULTS **Student Performance Teacher Observation Overall Rating** ┌─□ 0% 🗖 2% – **2%** – 0% **9**% ┌╹ 0% -🗆 0% **u** 3% -**1**2% 86% **9**1% **9**5%