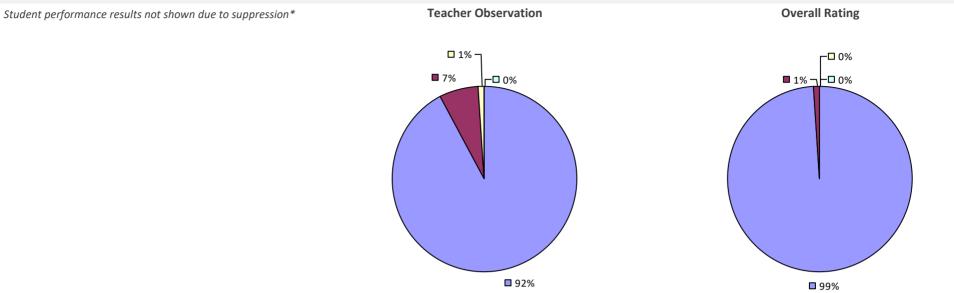

### **ADDISON CSD**

#### 2016-17 TEACHER EVALUATION RESULTS

**Student Performance** 

Teacher observation results not shown due to suppression\*

**Overall Rating** 