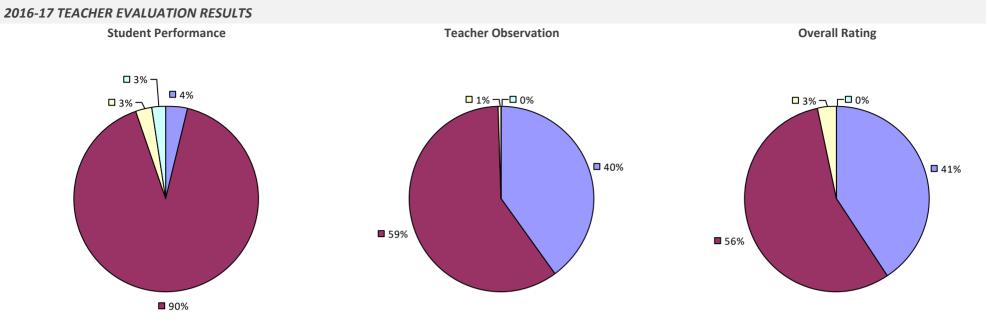

## **BRASHER FALLS CSD**

#### 2016-17 TEACHER EVALUATION RESULTS

**u** 3% -

**8**2%

□ 3% ¬

**Student Performance** 

**1**2%

Teacher observation results not shown due to suppression\*