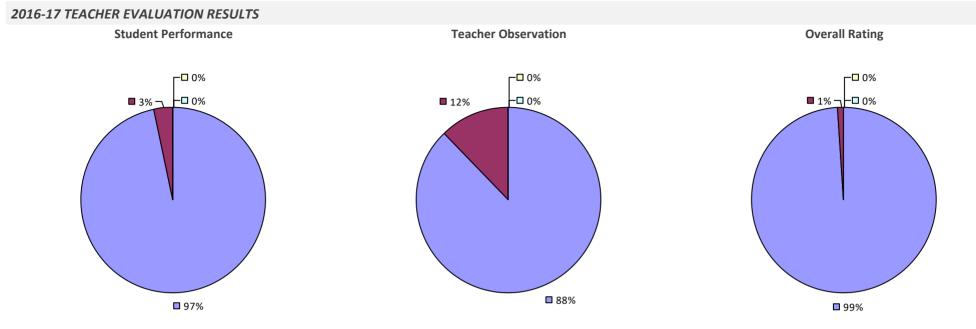

### 2016-17 TEACHER EVALUATION RESULTS **Student Performance Teacher Observation Overall Rating** ┌─□ 0% 🗖 2% – **2%** – 0% **9**% ┌╹ 0% -🗆 0% **u** 3% -**1**2% 86% **9**1% **9**5%