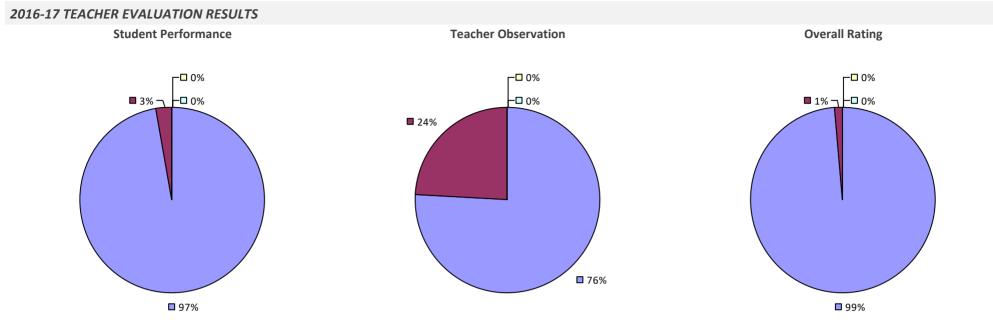

6-17 TEACHER EVALUATION RESULTS**

**Student Performance** 

*Teacher observation results not shown due to suppression\** 

Overall results not shown due to suppression\*



## **PAWLING CSD**



## PEARL RIVER UFSD



## **PEEKSKILL CITY SD**

2016-17 PRINCIPAL EVALUATION RESULTS



# 

### **PELHAM UFSD**



**8**3%





\* Data is suppressed if 100% of teachers/principals received the same rating or if the total teachers/principals in an LEA is less than five.

## **PEMBROKE CSD**



## **PENFIELD CSD**



### 2016-17 PRINCIPAL EVALUATION RESULTS

Student performance results not shown due to suppression\*



Overall results not shown due to suppression\*

# **PENN YAN CSD**



## **PERRY CSD**

#### 2016-17 TEACHER EVALUATION RESULTS



# **PERU CSD**



### PHELPS-CLIFTON SPRINGS CSD



# **PHOENIX CSD**



# **PINE BUSH CSD**

### 2016-17 TEACHER EVALUATION RESULTS









# **PINE PLAINS CSD**



## PINE VALLEY CSD (SOUTH DAYTON)



## **PITTSFORD CSD**



### 2016-17 PRINCIPAL EVALUATION RESULTS



**7**8%

## PLAINEDGE UFSD

## 2016-17 TEACHER EVALUATION RESULTS **Student Performance Teacher Observation Overall Rating** ┌□ 0% ┌□ 0% ┌□ 0% -🗆 0% -🗖 0% ┌─□ 3% **4**9% **4**9% **5**1% **5**1% **9**6%

### 2016-17 PRINCIPAL EVALUATION RESULTS

Student performance results not shown due to suppression\*



### PLAINVIEW-OLD BETHPAGE CSD



#### 2016-17 PRINCIPAL EVALUATION RESULTS



## **PLATTSBURGH CITY SD**

### 2016-17 TEACHER EVALUATION RESULTS



#### 2016-17 PRINCIPAL EVALUATION RESULTS NOT SUBMITTED

## PLEASANTVILLE UFSD



## **POCANTICO HILLS CSD**



## **POLAN