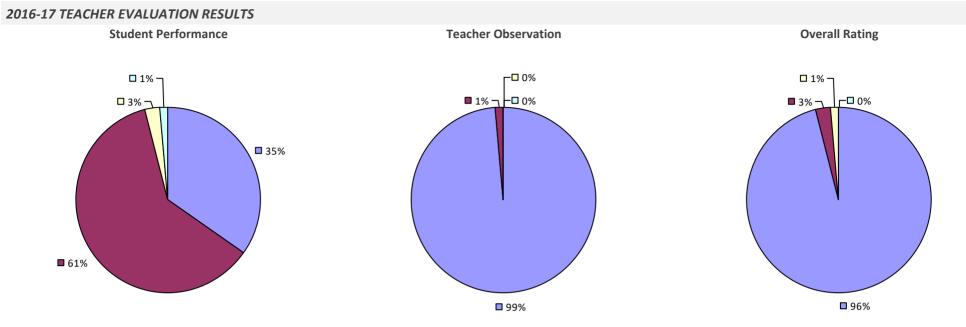

#### 2016-17 TEACHER EVALUATION RESULTS **Overall Rating Student Performance Teacher Observation** 🗖 1% -┌─□ 0% 🗖 1% --🗆 0% ┍┛᠐% **2%** – **1**6% **3**3% **4**3% 57% 64% 83%