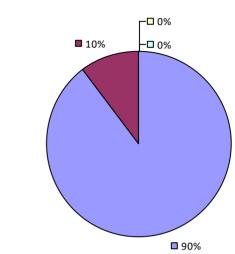

### **ADDISON CSD**

#### 2016-17 TEACHER EVALUATION RESULTS

**Student Performance** 

Teacher observation results not shown due to suppression\*

**Overall Rating** 