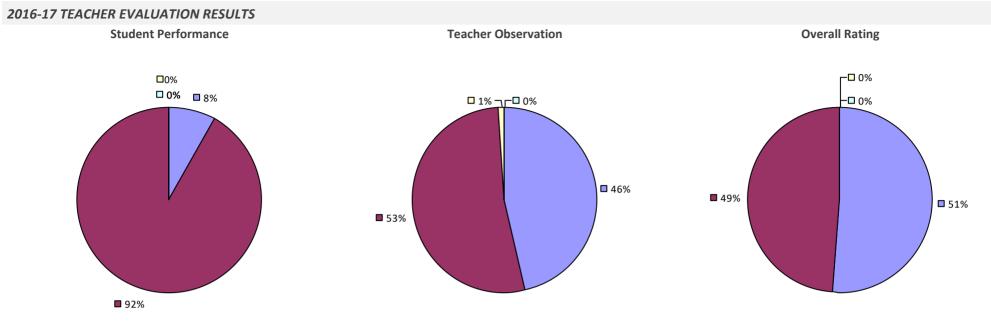

## 2016-17 TEACHER EVALUATION RESULTS **Student Performance Teacher Observation Overall Rating** ┌□ 0% ┌□ 0% ┌□ 0% -🗆 0% -🗖 0% ┌─□ 3% **4**9% **4**9% **5**1% **5**1% **9**6%