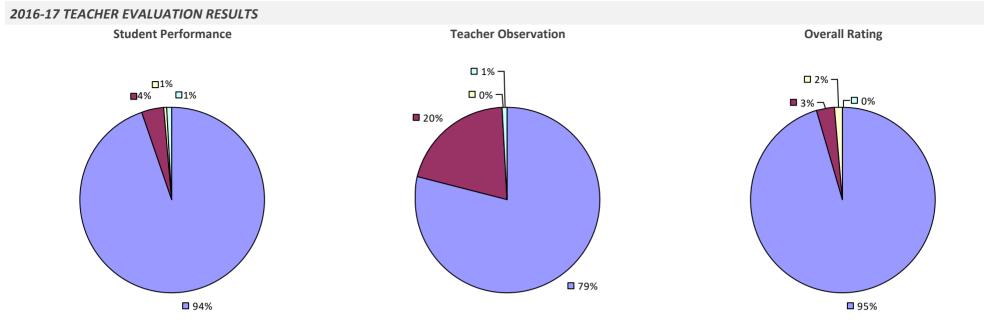

### **ADDISON CSD**

#### 2016-17 TEACHER EVALUATION RESULTS

**Student Performance** 

Teacher observation results not shown due to suppression\*

**Overall Rating** 