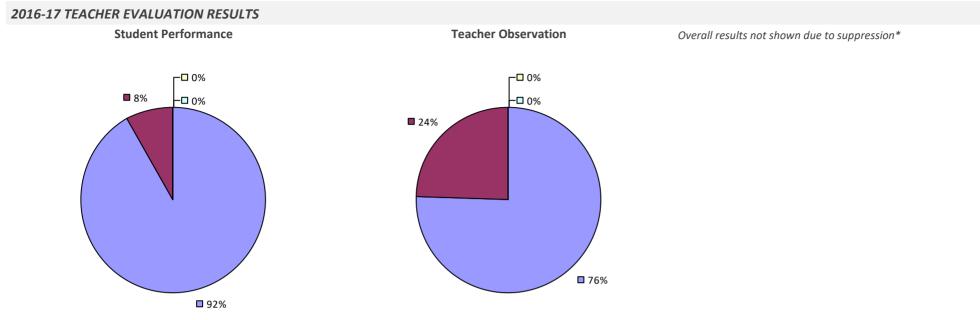

### **ADDISON CSD**

#### 2016-17 TEACHER EVALUATION RESULTS

**Student Performance** 

Teacher observation results not shown due to suppression\*

**Overall Rating** 