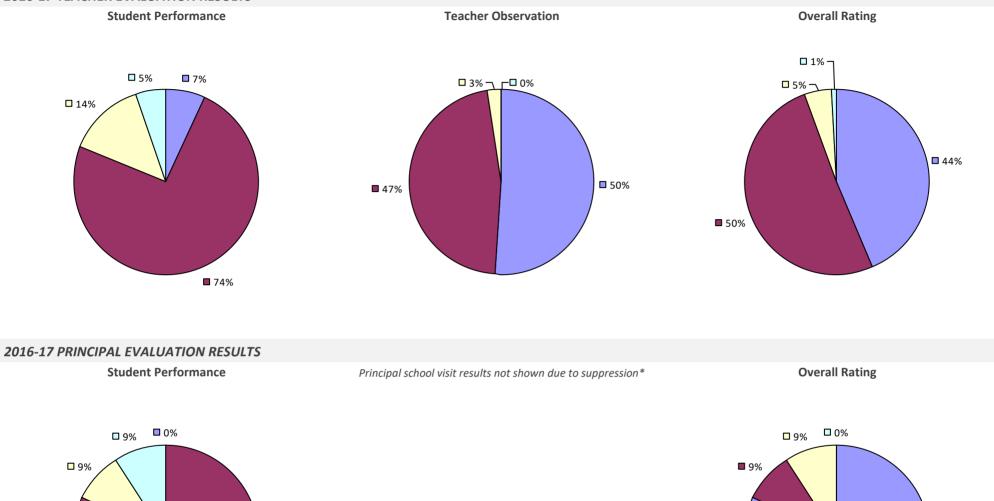

**Student Performance** 

Teacher observation results not shown due to suppression\*

Overall results not shown due to suppression\*



# **EDGEMONT UFSD**



# **EDINBURG COMMON SD**

#### 2016-17 TEACHER EVALUATION RESULTS



#### 2016-17 PRINCIPAL EVALUATION RESULTS NOT SUBMITTED

# **EDMESTON CSD**



### EDWARDS-KNOX CSD



# **ELBA CSD**



# **ELDRED CSD**



### **ELIZABETHTOWN-LEWIS CSD**



### **ELLENVILLE CSD**

#### **2016-17 TEACHER EVALUATION RESULTS**

**Student Performance** 

Teacher observation results not shown due to suppression\*





**3**9%



# **ELLICOTTVILLE CSD**

### 2016-17 TEACHER EVALUATION RESULTS

**Student Performance** 

Teacher observation results not shown due to suppression\*

Overall results not shown due to suppression\*



## **ELMIRA CITY SD**









### **ELMIRA HEIGHTS CSD**



# **ELMONT UFSD**

### 2016-17 TEACHER EVALUATION RESULTS



### **ELMSFORD UFSD**



# **ELWOOD UFSD**



# **ERIE 1 BOCES**



2016-17 PRINCIPAL EVALUATION RESULTS



# **ERIE 2-CHAUTAUQUA-CATTARAUGUS BOCES**

### 2016-17 TEACHER EVALUATION RESULTS



**2016-17 PRINCIPAL EVALUATION RESULTS** 



# **EVANS-BRANT CSD (LAKE SHORE)**



# FABIUS-POMPEY CSD



# **FAIRPORT CSD**



# **FALCONER CSD**



# FALLSBURG CSD



# FARMINGDALE UFSD



### **FAYETTEVILLE-MANLIUS CSD**



#### 2016-17 PRINCIPAL EVALUATION RESULTS

Student Performance

Principal school visit results not shown due to suppression\*







### **FILLMORE CSD**



### FIRE ISLAND UFSD

2016-17 TEACHER EVALUATION RESULTS NOT SHOWN DUE TO SUPPRESSION\*

### FISHERS ISLAND UFSD



### FLORAL