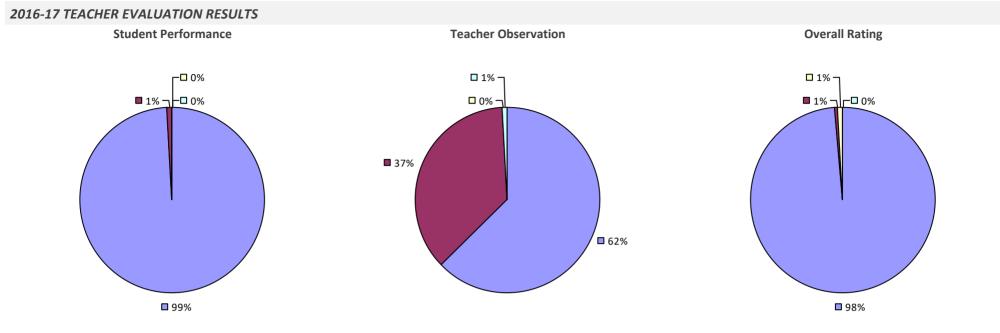

#### 2016-17 TEACHER EVALUATION RESULTS

**Student Performance** 

Teacher observation results not shown due to suppression\*

**Overall Rating** 