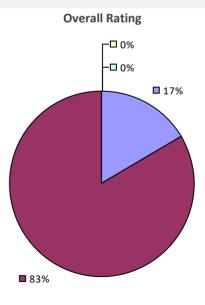

### 2016-17 PRINCIPAL EVALUATION RESULTS

Student Performance

**🗖** 86%

**Principal School Visits** 

Overall results not shown due to suppression\*