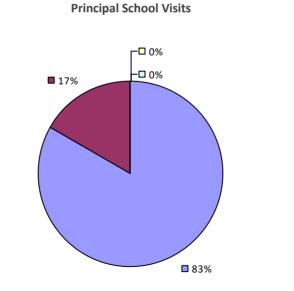

### 2016-17 PRINCIPAL EVALUATION RESULTS

Student Performance

**🗖** 86%

**Principal School Visits** 

Overall results not shown due to suppression\*