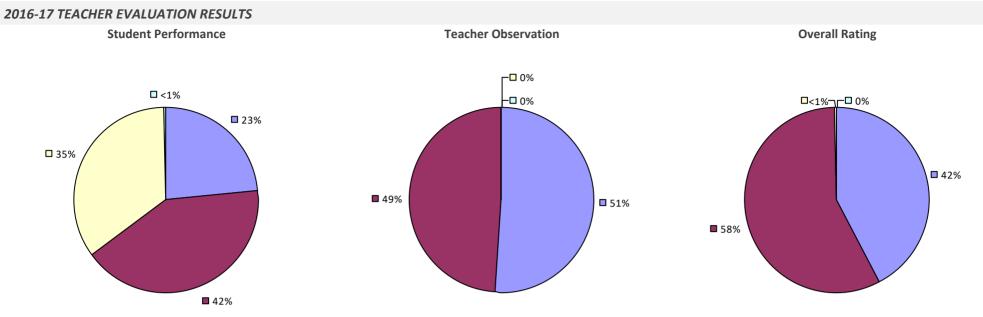

#### 2016-17 TEACHER EVALUATION RESULTS

**Student Performance** 

Teacher observation results not shown due to suppression\*

**Overall Rating** 

#### 2016-17 TEACHER EVALUATION RESULTS