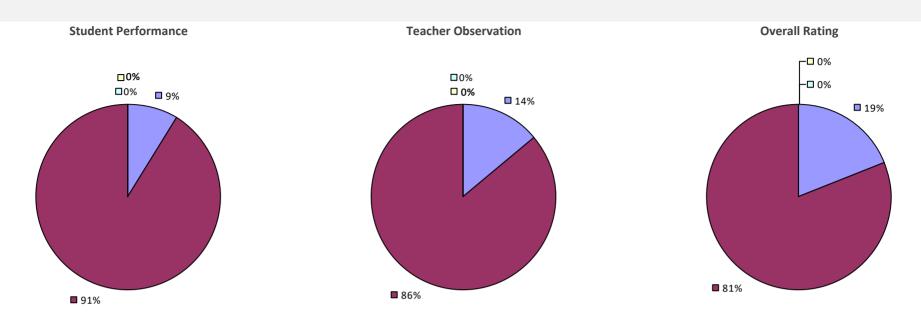

### **ADDISON CSD**

#### 2016-17 TEACHER EVALUATION RESULTS

**Student Performance** 

Teacher observation results not shown due to suppression\*

**Overall Rating** 