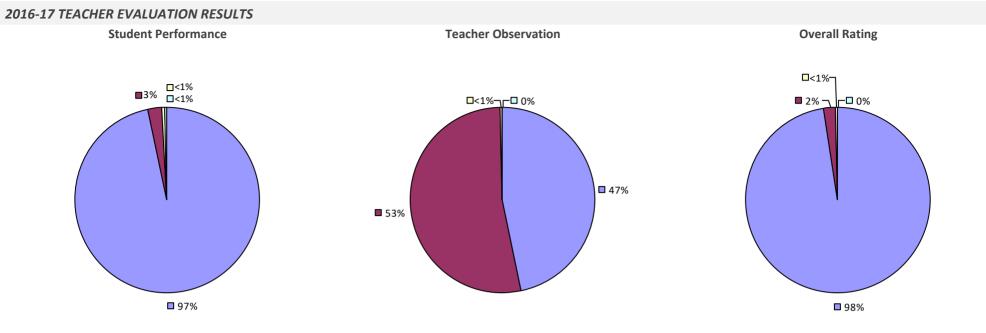

### **ADDISON CSD**

#### 2016-17 TEACHER EVALUATION RESULTS

**Student Performance** 

Teacher observation results not shown due to suppression\*

**Overall Rating** 