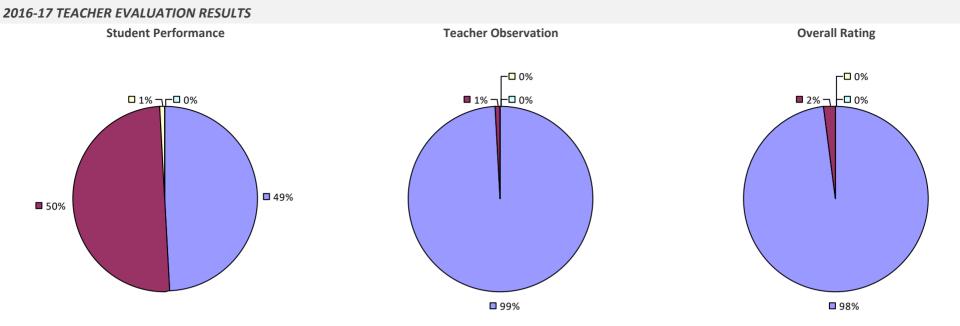

### 2016-17 TEACHER EVALUATION RESULTS **Overall Rating Student Performance Teacher Observation** □<1%-🗖 2% – 🗖 2% -**1**% – □ 0% **3%** -**1**4% **1**7% 42% **5**3% **8**2% **8**4%