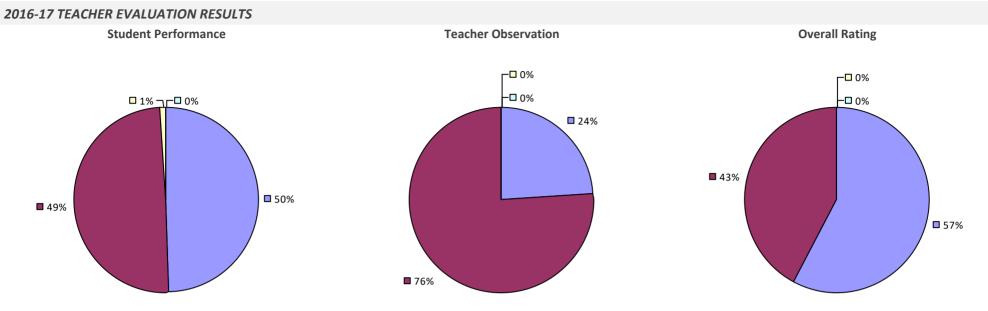

ON RESULTS

Student performance results not shown due to suppression\*

**Principal School Visits** 

Overall results not shown due to suppression\*



## **VALLEY STREAM 13 UFSD**



## **VALLEY STREAM 24 UFSD**

## 2016-17 TEACHER EVALUATION RESULTS



## **VALLEY STREAM 30 UFSD**



# VALLEY STREAM CENTRAL HS DISTRICT



# VAN HORNESVILLE-OWEN D YOUNG CSD

2016-17 TEACHER EVALUATION RESULTS NOT SHOWN DUE TO SUPPRESSION\*

# **VESTAL CSD**



# **VICTOR CSD**

## 2016-17 TEACHER EVALUATION RESULTS



## 2016-17 PRINCIPAL EVALUATION RESULTS



# **VOORHEESVILLE CSD**



# WAINSCOTT COMN SD

2016-17 TEACHER EVALUATION RESULTS NOT SHOWN DUE TO SUPPRESSION\*

2016-17 PRINCIPAL EVALUATION RESULTS NOT SUBMITTED

## WALLKILL CSD

#### **2016-17 TEACHER EVALUATION RESULTS**







# WALTON CSD



# WANTAGH UFSD



# WAPPINGERS CSD







# WARRENSBURG CSD



# WARSAW CSD



## WARWICK VALLEY CSD



# WASHING-SARA-WAR-HAMLTN-ESSEX BOCES

#### **2016-17 TEACHER EVALUATION RESULTS**



2016-17 PRINCIPAL EVALUATION RESULTS



## WASHINGTONVILLE CSD



## 2016-17 PRINCIPAL EVALUATION RESULTS NOT SHOWN DUE TO SUPPRESSION\*

#### HIGHLY EFFECTIVE EFFECTIVE DEVELOPING INEFFECTIVE

## WATERFORD-HALFMOON UFSD

#### 2016-17 TEACHER EVALUATION RESULTS

**Student Performance** 

Teacher observation results not shown due to suppression\*

**Overall Rating** 



# WATERLOO CSD

## 2016-17 TEACHER EVALUATION RESULTS



# WATERTOWN CITY SD



## 2016-17 PRINCIPAL EVALUATION RESULTS



Principal school visit results not shown due to suppression\* Overall results not shown due to suppression\*



#