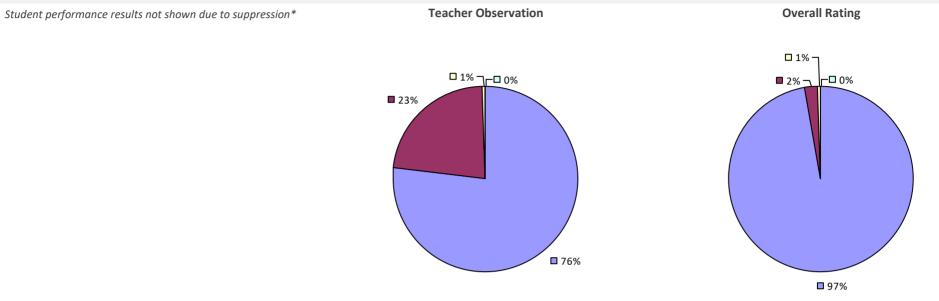

#### 2016-17 TEACHER EVALUATION RESULTS

**Student Performance** 

Teacher observation results not shown due to suppression\*

**Overall Rating** 