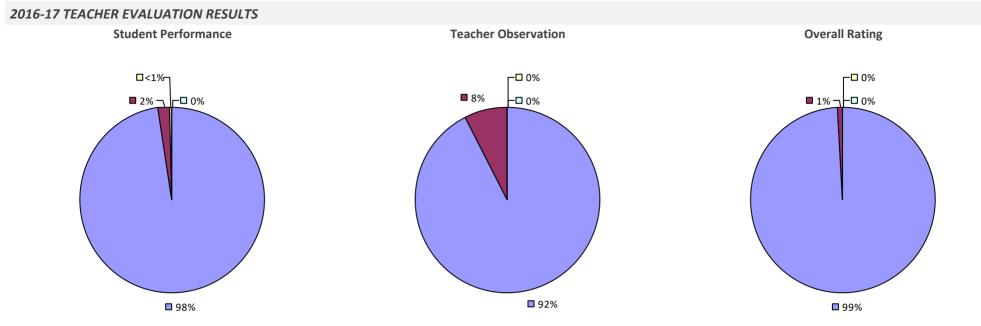

#### 2016-17 TEACHER EVALUATION RESULTS **Overall Rating Student Performance Teacher Observation** 🗖 1% -┌─□ 0% 🗖 1% --🗆 0% ┍┛᠐% **2%** – **1**6% **3**3% **4**3% 57% 64% 83%