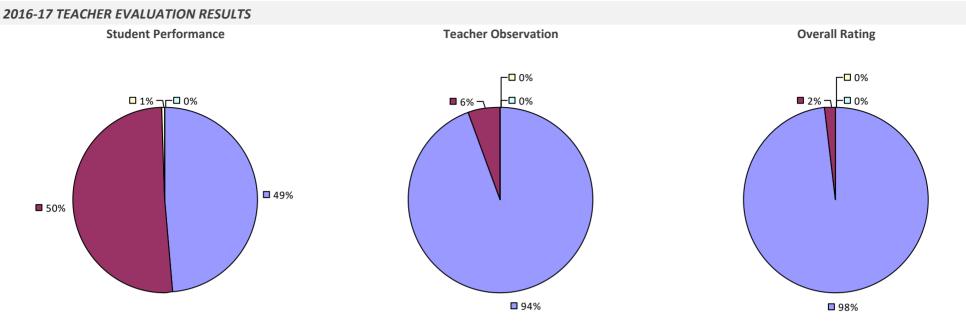

### 2016-17 TEACHER EVALUATION RESULTS **Overall Rating Student Performance Teacher Observation** □<1%-🗖 2% – 🗖 2% -**1**% – □ 0% **3%** -**1**4% **1**7% 42% **5**3% **8**2% **8**4%