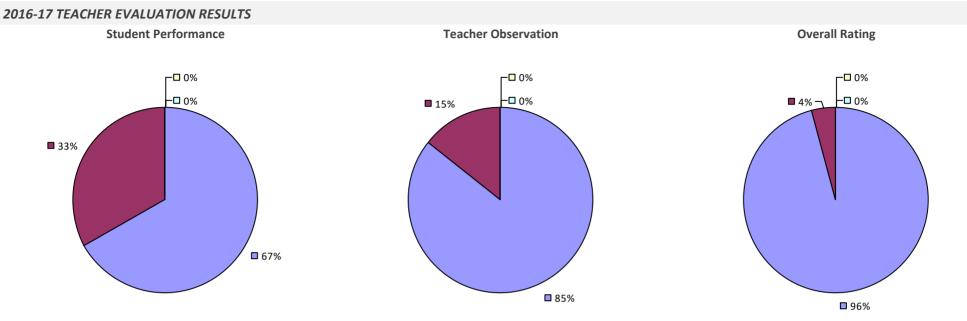

#### 2016-17 TEACHER EVALUATION RESULTS

**Student Performance** 

Teacher observation results not shown due to suppression\*

**Overall Rating** 