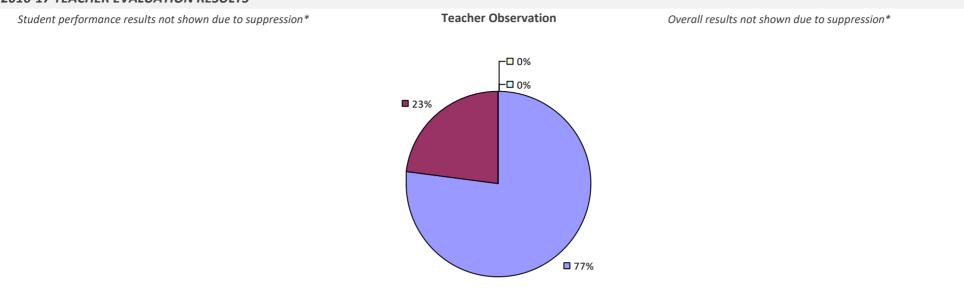

#### 2016-17 TEACHER EVALUATION RESULTS

**Student Performance** 

Teacher observation results not shown due to suppression\*

**Overall Rating** 