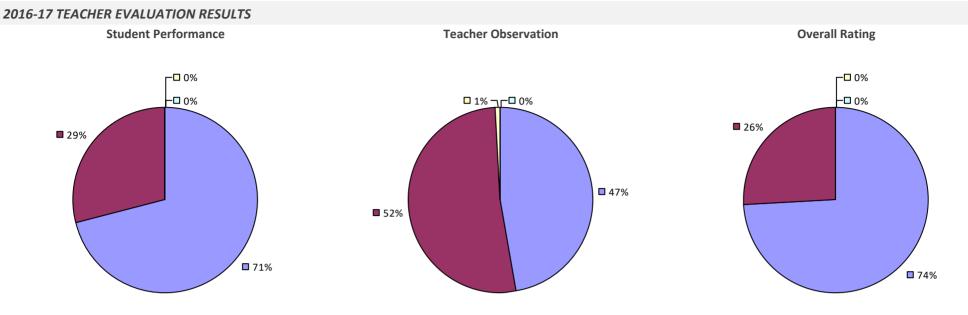

### **ADDISON CSD**

#### 2016-17 TEACHER EVALUATION RESULTS

**Student Performance** 

Teacher observation results not shown due to suppression\*

**Overall Rating** 