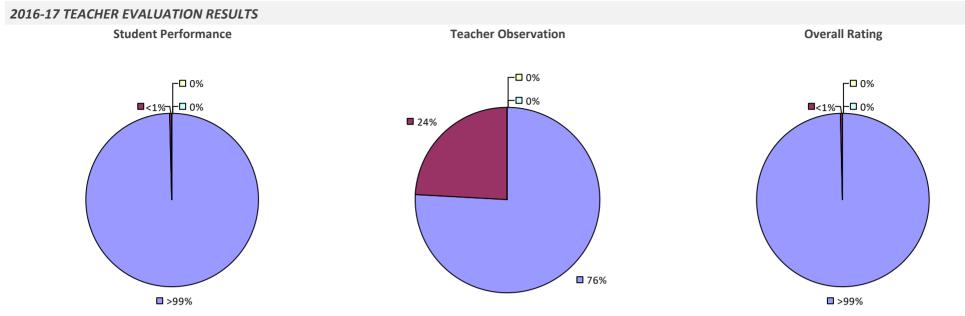

#### 2016-17 TEACHER EVALUATION RESULTS

**Student Performance** 

Teacher observation results not shown due to suppression\*

**Overall Rating** 