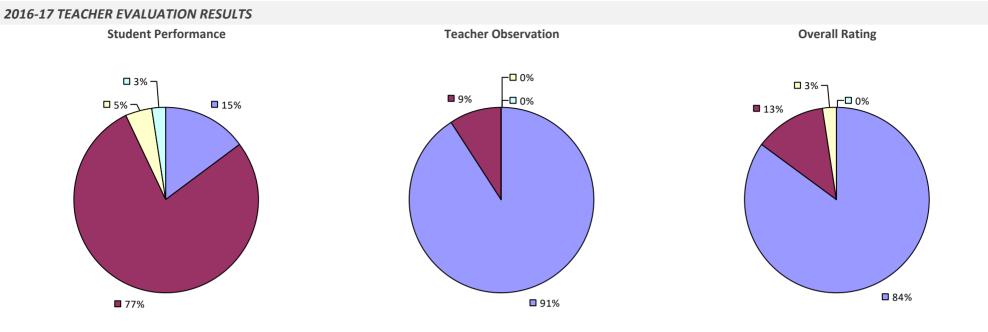

### 2016-17 TEACHER EVALUATION RESULTS **Overall Rating Student Performance Teacher Observation** □<1%-🗖 2% – 🗖 2% -**1**% – □ 0% **3%** -**1**4% **1**7% 42% **5**3% **8**2% **8**4%