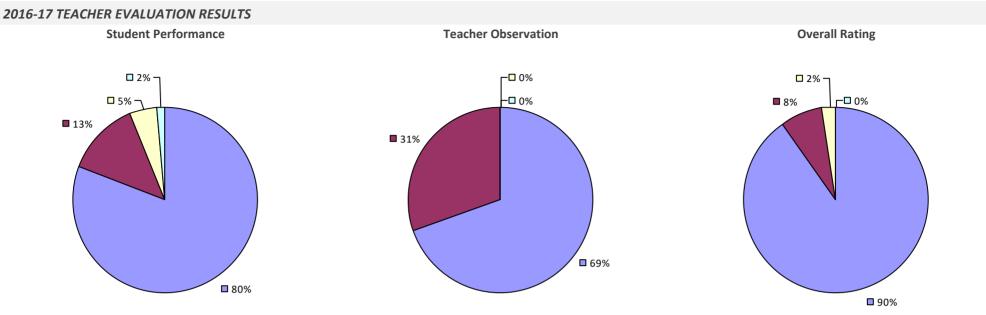

### **ADDISON CSD**

#### 2016-17 TEACHER EVALUATION RESULTS

**Student Performance** 

Teacher observation results not shown due to suppression\*

**Overall Rating** 