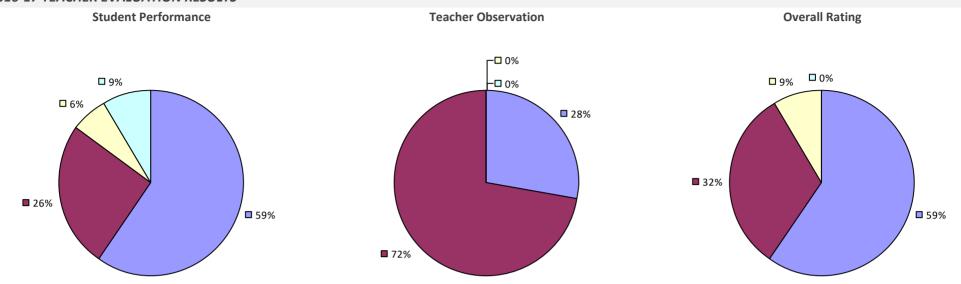

### **ADDISON CSD**

#### 2016-17 TEACHER EVALUATION RESULTS

**Student Performance** 

Teacher observation results not shown due to suppression\*

**Overall Rating** 