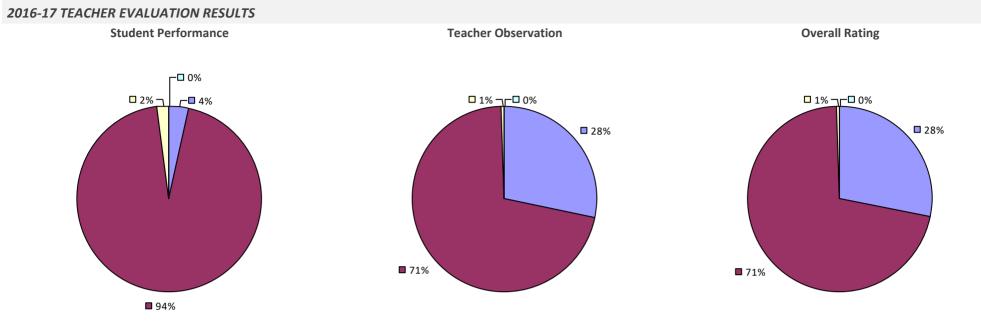

#### 2016-17 TEACHER EVALUATION RESULTS

**Student Performance** 

Teacher observation results not shown due to suppression\*

**Overall Rating** 