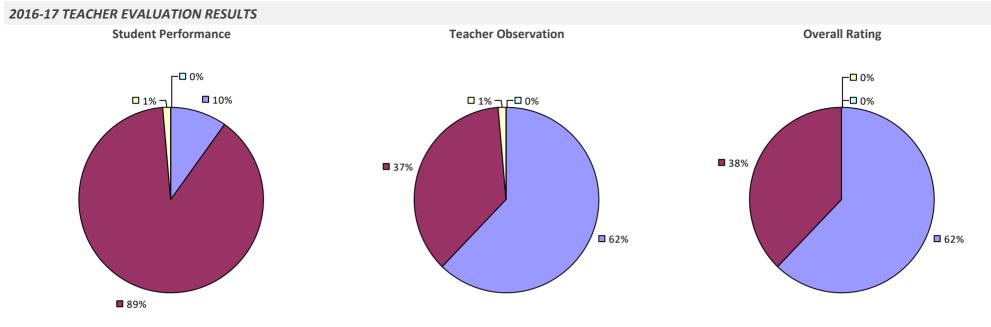

### 2016-17 TEACHER EVALUATION RESULTS **Student Performance Teacher Observation Overall Rating** ┌─□ 0% 🗖 2% – **2%** – 0% **9**% ┌╹ 0% -🗆 0% **u** 3% -**1**2% 86% **9**1% **9**5%