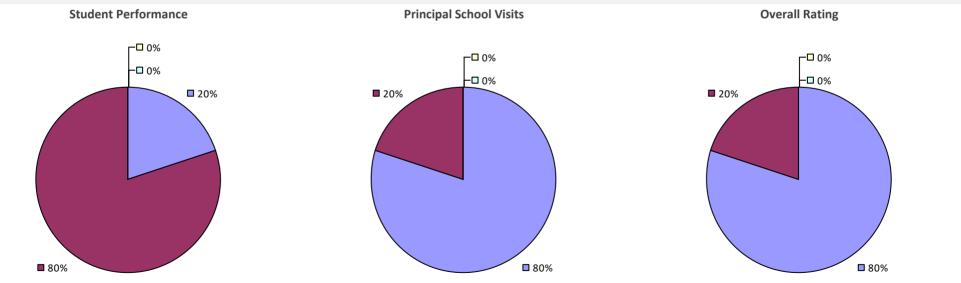

T)

## 2016-17 TEACHER EVALUATION RESULTS



## **MANHASSET UFSD**

## 2016-17 TEACHER EVALUATION RESULTS



# **MARATHON CSD**



# MARCELLUS CSD

# 2016-17 TEACHER EVALUATION RESULTS Student performance results not shown due to suppression\* Coverall results not shown due to suppression\*

**9**6%

# MARGARETVILLE CSD



# **MARION CSD**



# MARLBORO CSD

## 2016-17 TEACHER EVALUATION RESULTS



# MASSAPEQUA UFSD



# **MASSENA CSD**



## 2016-17 PRINCIPAL EVALUATION RESULTS



# MATTITUCK-CUTCHOGUE UFSD



# **MAYFIELD CSD**



# **MCGRAW CSD**



# **MECHANICVILLE CITY SD**



# **MEDINA CSD**

## 2016-17 TEACHER EVALUATION RESULTS



# **MENANDS UFSD**



# **MERRICK UFSD**



# **MEXICO CSD**

#### **2016-17 TEACHER EVALUATION RESULTS**



### 2016-17 PRINCIPAL EVALUATION RESULTS



### MIDDLE COUNTRY CSD

### 2016-17 TEACHER EVALUATION RESULTS



**8**6%

## MIDDLEBURGH CSD



## **MIDDLETOWN CITY SD**



**1**7%

**2016-17 PRINCIPAL EVALUATION RESULTS** 





### **MILFORD CSD**



# MILLBROOK CSD



## MILLER PLACE UFSD



### 2016-17 PRINCIPAL EVALUATION RESULTS NOT SHOWN DUE TO SUPPRESSION\*

#### HIGHLY EFFECTIVE EFFECTIVE DEVELOPING INEFFECTIVE

## **MINEOLA UFSD**

### 2016-17 TEACHER EVALUATION RESULTS



### 2016-17 PRINCIPAL EVALUATION RESULTS NOT SUBMITTED

## **MINERVA CSD**

### 2016-17 TEACHER EVALUATION RESULTS



### MINISINK VALLEY CSD





#### 2016-17 PRINCIPAL EVALUATION RESULTS





## **MONROE 1 BOCES**







### **MONROE 2-ORLEANS BOCES**

#### **2016-17 TEACHER EVALUATION RESULTS**



#### 2016-17 PRINCIPAL EVALUATION RESULTS

**2**0%

Stud