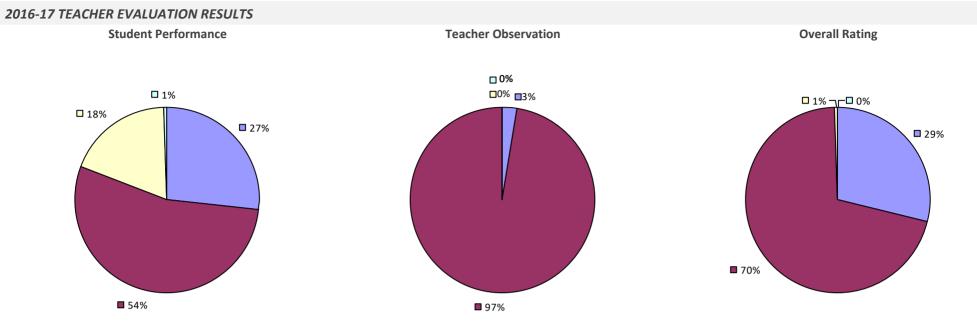

SD**



**80%** 

# **HEUVELTON CSD**



### **HEWLETT-WOODMERE UFSD**

### 2016-17 TEACHER EVALUATION RESULTS **Student Performance Teacher Observation Overall Rating** 🗖 1% -┌□ 0% 🗖 1% – **1**0% -🗆 0% **u** 3% – -0% **I**19% **4**1% **5**9% **7**7% **8**9%

### 2016-17 PRINCIPAL EVALUATION RESULTS

Student performance results not shown due to suppression\*



## **HICKSVILLE UFSD**



# **HIGHLAND CSD**



## HIGHLAND FALLS CSD



# **HILTON CSD**



### 2016-17 PRINCIPAL EVALUATION RESULTS

20%



**80%** 

**80%** 

### **HINSDALE CSD**



### 2016-17 PRINCIPAL EVALUATION RESULTS NOT SHOWN DUE TO SUPPRESSION\*

#### HIGHLY EFFECTIVE EFFECTIVE DEVELOPING INEFFECTIVE

## **HOLLAND CSD**



## HOLLAND PATENT CSD



## **HOLLEY CSD**

### 2016-17 TEACHER EVALUATION RESULTS



# HOMER CSD



# **HONEOYE CSD**

### 2016-17 TEACHER EVALUATION RESULTS



### HONEOYE FALLS-LIMA CSD

### 2016-17 TEACHER EVALUATION RESULTS



## **HOOSIC VALLEY CSD**



# **HOOSICK FALLS CSD**



### 2016-17 PRINCIPAL EVALUATION RESULTS NOT SUBMITTED

# **HORNELL CITY SD**



### 2016-17 PRINCIPAL EVALUATION RESULTS



# **HORSEHEADS CSD**



### 2016-17 PRINCIPAL EVALUATION RESULTS





# **HUDSON CITY SD**



# HUDSON FALLS CSD



### HUNTER-TANNERSVILLE CSD



## **HUNTINGTON UFSD**



### 2016-17 PRINCIPAL EVALUATION RESULTS

Student performance results not shown due to suppression\*

**Principal School Visits** 

Overall results not shown due to suppression\*



## **HYDE PARK CSD**



#### 2016-17 PRINCIPAL EVALUATION RESULTS



### **INDIAN LAKE CSD**

2016-17 TEACHER EVALUATION RESULTS NOT