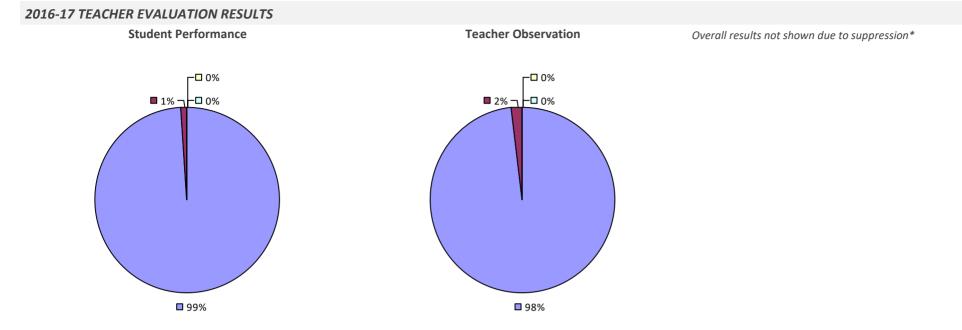

#### 2016-17 TEACHER EVALUATION RESULTS

**Student Performance** 

Teacher observation results not shown due to suppression\*

**Overall Rating** 