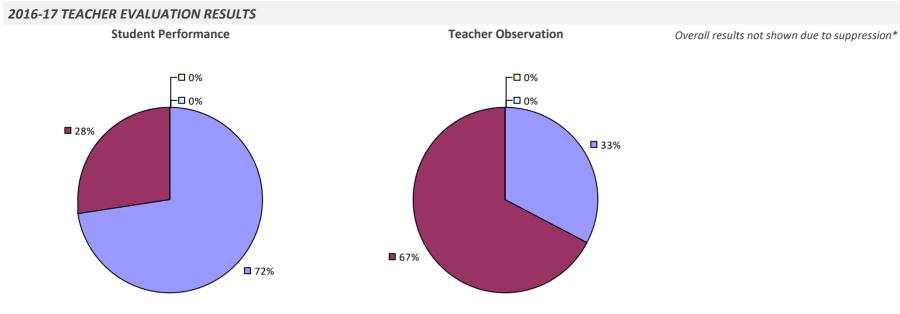

#### 2016-17 TEACHER EVALUATION RESULTS

**Student Performance** 

Teacher observation results not shown due to suppression\*

**Overall Rating** 