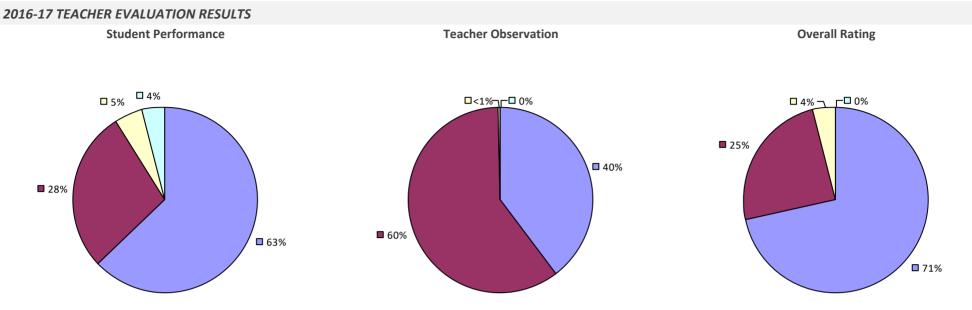

*



# MARCELLUS CSD

# 2016-17 TEACHER EVALUATION RESULTS Student performance results not shown due to suppression\* Coverall results not shown due to suppression\*

**9**6%

# MARGARETVILLE CSD



# **MARION CSD**



# MARLBORO CSD

## 2016-17 TEACHER EVALUATION RESULTS



# MASSAPEQUA UFSD



# **MASSENA CSD**



## 2016-17 PRINCIPAL EVALUATION RESULTS



# MATTITUCK-CUTCHOGUE UFSD



# **MAYFIELD CSD**



# **MCGRAW CSD**



# **MECHANICVILLE CITY SD**



# **MEDINA CSD**

## 2016-17 TEACHER EVALUATION RESULTS



# **MENANDS UFSD**



# **MERRICK UFSD**



# **MEXICO CSD**

#### **2016-17 TEACHER EVALUATION RESULTS**



### 2016-17 PRINCIPAL EVALUATION RESULTS



### MIDDLE COUNTRY CSD

### 2016-17 TEACHER EVALUATION RESULTS



**8**6%

## MIDDLEBURGH CSD



## **MIDDLETOWN CITY SD**



**1**7%

**2016-17 PRINCIPAL EVALUATION RESULTS** 





### **MILFORD CSD**



# MILLBROOK CSD



## MILLER PLACE UFSD



### 2016-17 PRINCIPAL EVALUATION RESULTS NOT SHOWN DUE TO SUPPRESSION\*

#### HIGHLY EFFECTIVE EFFECTIVE DEVELOPING INEFFECTIVE

## **MINEOLA UFSD**

### 2016-17 TEACHER EVALUATION RESULTS



### 2016-17 PRINCIPAL EVALUATION RESULTS NOT SUBMITTED

## **MINERVA CSD**

### 2016-17 TEACHER EVALUATION RESULTS



### MINISINK VALLEY CSD





#### 2016-17 PRINCIPAL EVALUATION RESULTS





## **MONROE 1 BOCES**







### **MONROE 2-ORLEANS BOCES**

#### **2016-17 TEACHER EVALUATION RESULTS**



#### 2016-17 PRINCIPAL EVALUATION RESULTS

**2**0%

Student Performance

┌□ 0%

-🗆 0%



Overall results not shown due to suppression\*

**80%** 

### MONROE-WOODBURY CSD



## **MON