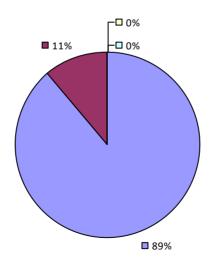

#### 2016-17 TEACHER EVALUATION RESULTS **Overall Rating Student Performance Teacher Observation** 🗖 1% -┌─□ 0% 🗖 1% --🗆 0% ┍┛᠐% **2%** – **1**6% **3**3% **4**3% 57% 64% 83%