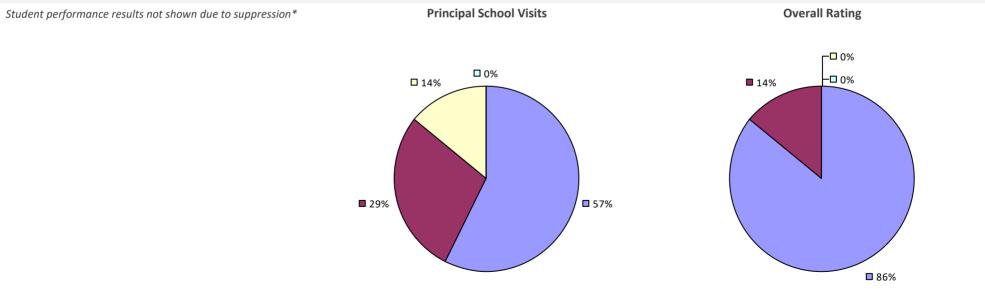

# **BETHLEHEM CSD**

### 2016-17 PRINCIPAL EVALUATION RESULTS

Student Performance

**🗖** 86%

**Principal School Visits** 

Overall results not shown due to suppression\*