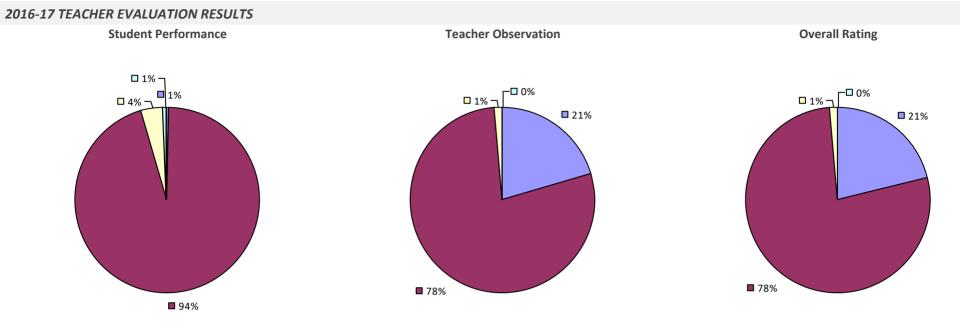

#### 2016-17 TEACHER EVALUATION RESULTS

**Student Performance** 

Teacher observation results not shown due to suppression\*

**Overall Rating** 