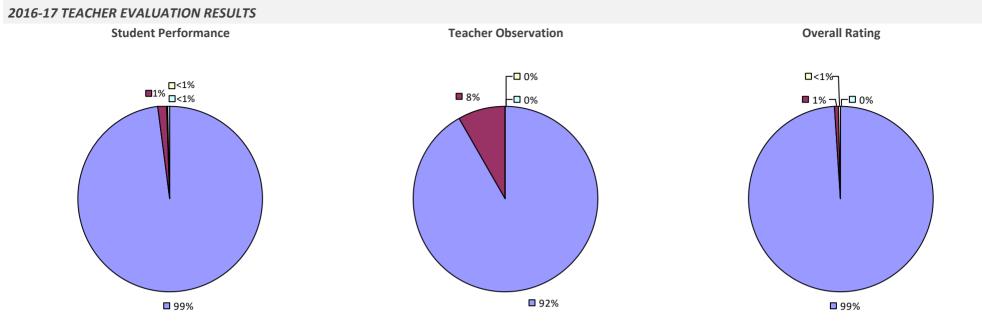

School Visits** 

Overall results not shown due to suppression\*

# **BETHPAGE UFSD**



**80%** 

## **BINGHAMTON CITY SD**



### 2016-17 PRINCIPAL EVALUATION RESULTS

Student performance results not shown due to suppression\*



### **BLIND BROOK-RYE UFSD**

### 2016-17 TEACHER EVALUATION RESULTS



### **BOLIVAR-RICHBURG CSD**



# **BOLTON CSD**



## **BRADFORD CSD**

### 2016-17 TEACHER EVALUATION RESULTS



## **BRASHER FALLS CSD**

#### 2016-17 TEACHER EVALUATION RESULTS

**u** 3% -

**8**2%

□ 3% ¬

**Student Performance** 

**1**2%

Teacher observation results not shown due to suppression\*





## **BRENTWOOD UFSD**







# **BREWSTER CSD**

### 2016-17 TEACHER EVALUATION RESULTS



### **BRIARCLIFF MANOR UFSD**

#### 2016-17 TEACHER EVALUATION RESULTS



# **BRIGHTON CSD**



## **BROADALBIN-PERTH CSD**

### 2016-17 TEACHER EVALUATION RESULTS



# **BROCKPORT CSD**



# **BROCTON CSD**



### **BRONXVILLE UFSD**

### 2016-17 TEACHER EVALUATION RESULTS



## **BROOKFIELD CSD**



### 2016-17 PRINCIPAL EVALUATION RESULTS NOT SHOWN DUE TO SUPPRESSION\*

#### HIGHLY EFFECTIVE EFFECTIVE DEVELOPING INEFFECTIVE

### **BROOKHAVEN-COMSEWOGUE UFSD**

### 2016-17 TEACHER EVALUATION RESULTS



### **BROOME-DELAWARE-TIOGA BOCES**

### 2016-17 TEACHER EVALUATION RESULTS



### 2016-17 PRINCIPAL EVALUATION RESULTS



# **BRUNSWICK CSD (BRITTONKILL)**



### **BRUSHTON-MOIRA CSD**

### 2016-17 TEACHER EVALUATION RESULTS



# **BUFFALO CITY SD**



### 2016-17 PRINCIPAL EVALUATION RESULTS



## **BURNT HILLS-BALLSTON LAKE CSD**

#### 2016-17 TEACHER EVALUATION RESULTS



## *