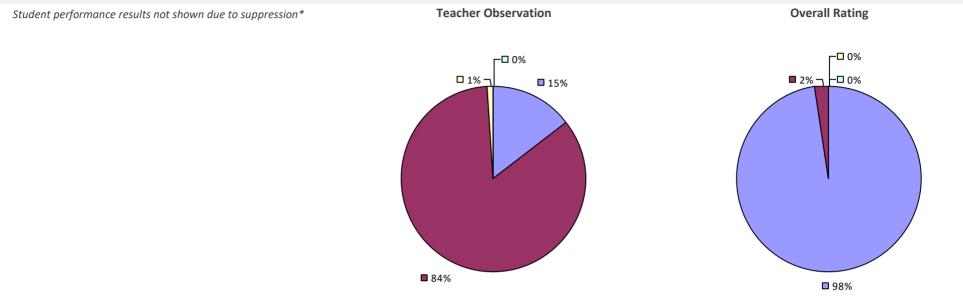

#### 2016-17 TEACHER EVALUATION RESULTS

**u** 3% -

**8**2%

□ 3% ¬

**Student Performance** 

**1**2%

Teacher observation results not shown due to suppression\*