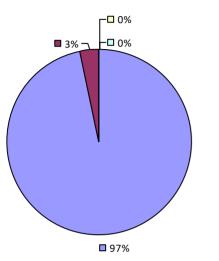

# **BETHLEHEM CSD**

### 2016-17 PRINCIPAL EVALUATION RESULTS

Student Performance

**🗖** 86%

**Principal School Visits** 

Overall results not shown due to suppression\*