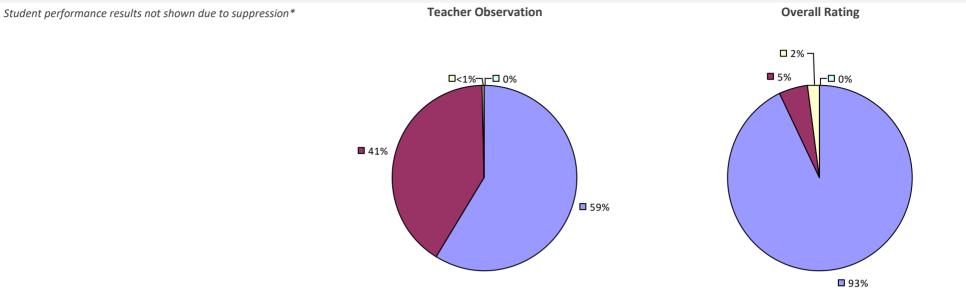

### **ADDISON CSD**

#### 2016-17 TEACHER EVALUATION RESULTS

**Student Performance** 

Teacher observation results not shown due to suppression\*

**Overall Rating** 