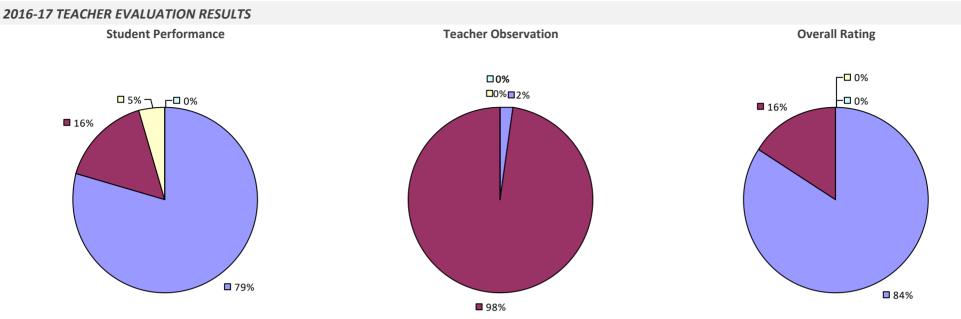

## 2016-17 TEACHER EVALUATION RESULTS **Student Performance Teacher Observation Overall Rating** □ 0% 🗖 6% 🗖 2% □ 3% ¬ □ 2% ¬ ┌□ 0% **1**2% 20%

**8**0%