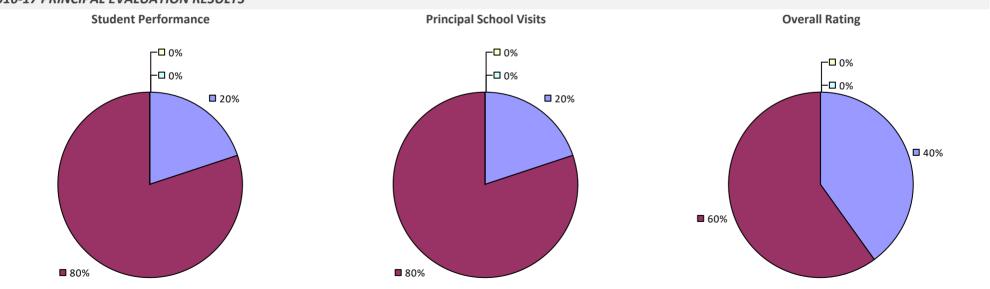

# **BETHLEHEM CSD**

### 2016-17 PRINCIPAL EVALUATION RESULTS

Student Performance

**🗖** 86%

**Principal School Visits** 

Overall results not shown due to suppression\*