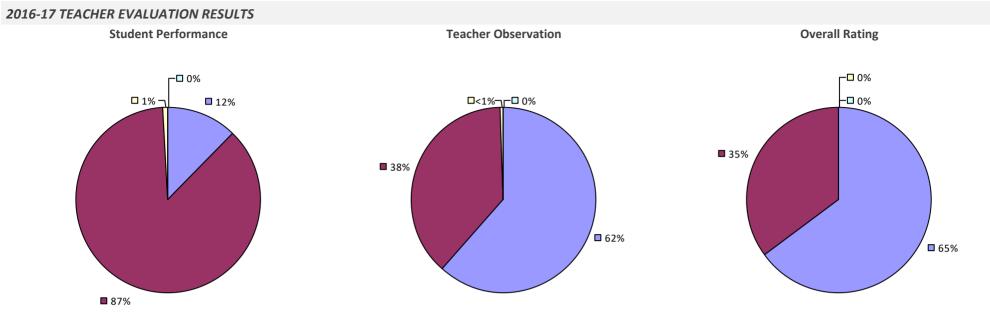

### **ADDISON CSD**

#### 2016-17 TEACHER EVALUATION RESULTS

**Student Performance** 

Teacher observation results not shown due to suppression\*

**Overall Rating** 