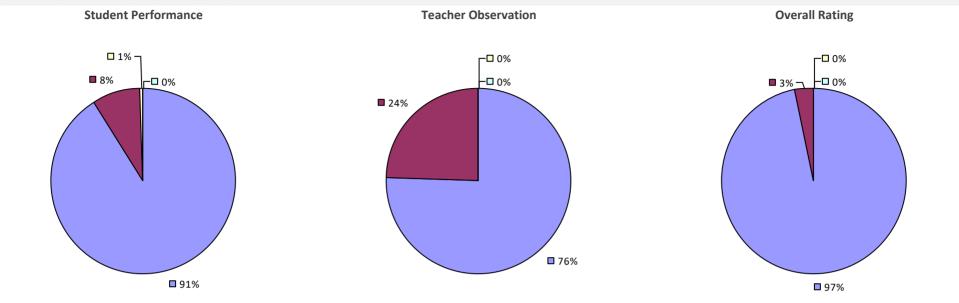

### **ADDISON CSD**

#### 2016-17 TEACHER EVALUATION RESULTS

**Student Performance** 

Teacher observation results not shown due to suppression\*

**Overall Rating** 