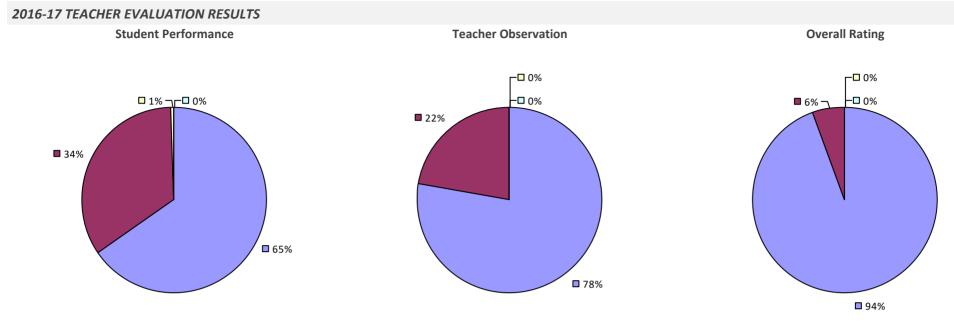

### **ADDISON CSD**

#### 2016-17 TEACHER EVALUATION RESULTS

**Student Performance** 

Teacher observation results not shown due to suppression\*

**Overall Rating** 