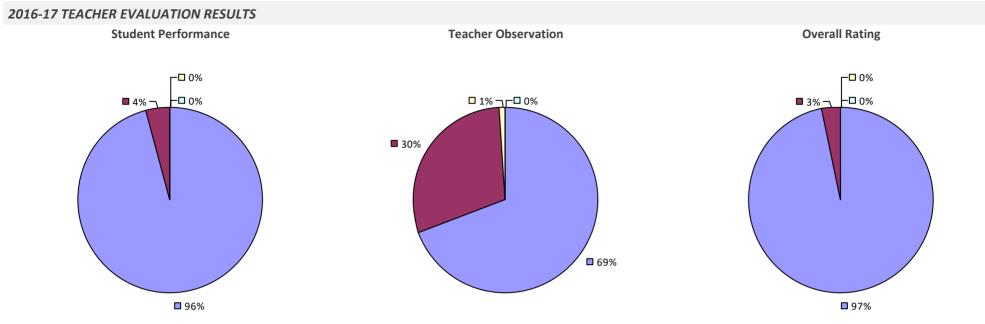

# 2016-17 TEACHER EVALUATION RESULTS Student performance results not shown due to suppression\* Teacher Observation Overall Rating 0% 12% 0% 12% 0% 12% 0% 12% 0% 12% 0% 12% 0% 12% 0% 12% 0% 12% 0% 12% 0% 12%