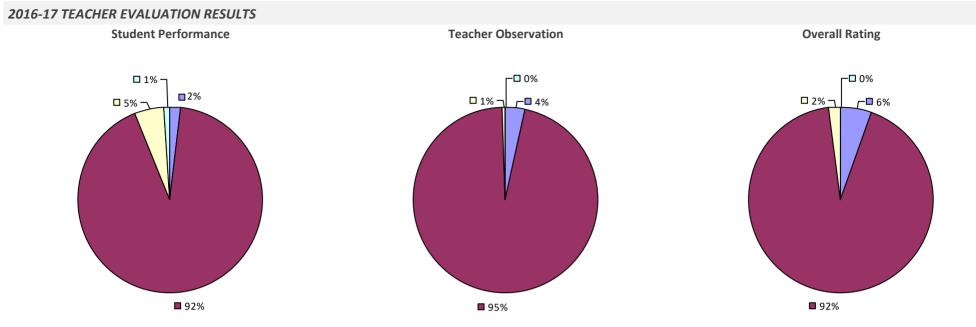

### **ADDISON CSD**

#### 2016-17 TEACHER EVALUATION RESULTS

**Student Performance** 

Teacher observation results not shown due to suppression\*

**Overall Rating** 