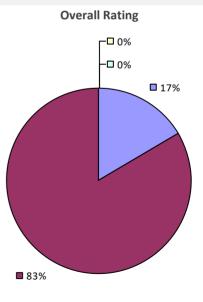

## MT VERNON SCHOOL DISTRICT

**4**9%

#### **2016-17 TEACHER EVALUATION RESULTS**

62%