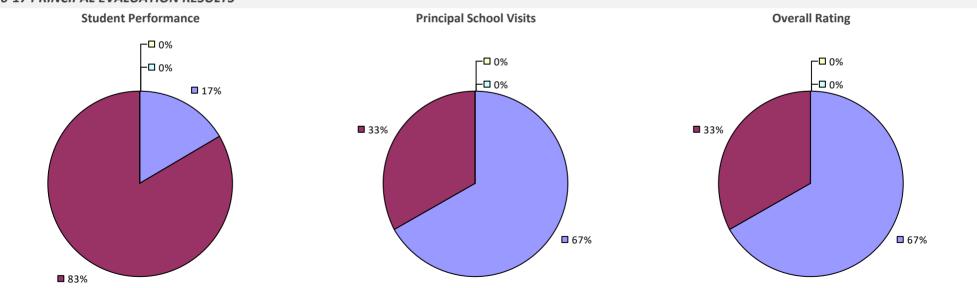

### **ADDISON CSD**

#### 2016-17 TEACHER EVALUATION RESULTS

**Student Performance** 

Teacher observation results not shown due to suppression\*

**Overall Rating** 