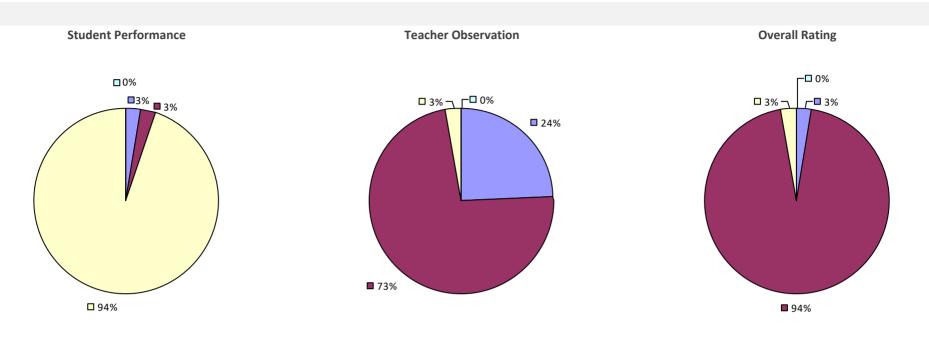

## **BRASHER FALLS CSD**

#### 2016-17 TEACHER EVALUATION RESULTS

**u** 3% -

**8**2%

□ 3% ¬

**Student Performance** 

**1**2%

Teacher observation results not shown due to suppression\*