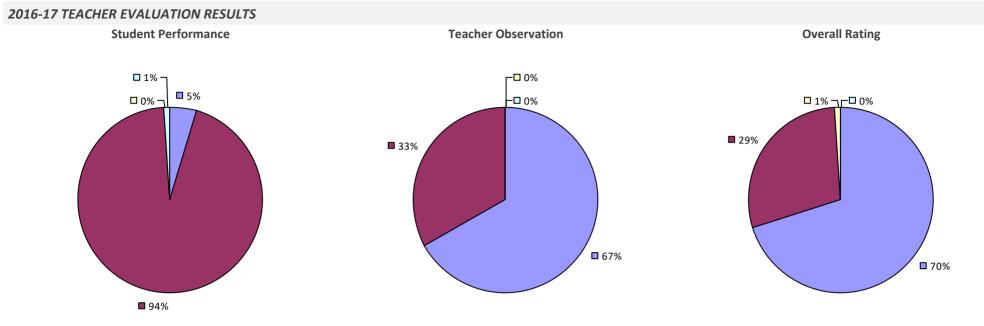

### **ADDISON CSD**

#### 2016-17 TEACHER EVALUATION RESULTS

**Student Performance** 

Teacher observation results not shown due to suppression\*

**Overall Rating** 