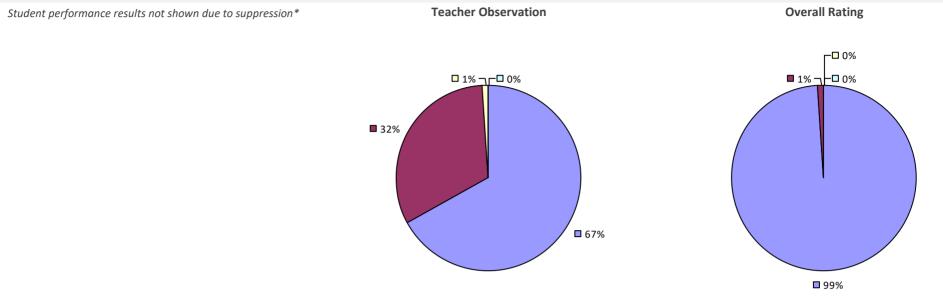

#### 2016-17 TEACHER EVALUATION RESULTS

**Student Performance** 

Teacher observation results not shown due to suppression\*

**Overall Rating** 