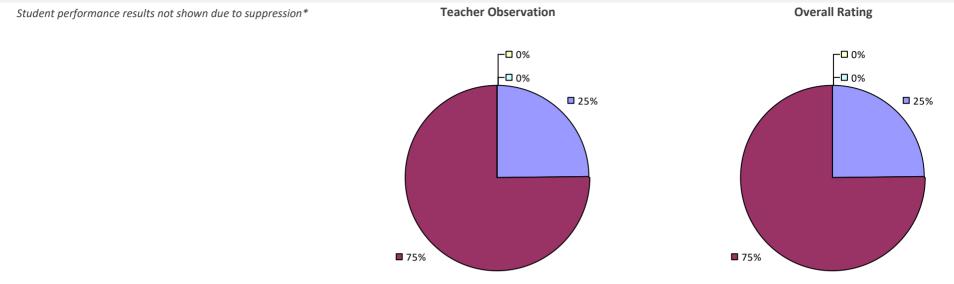

### **ADDISON CSD**

#### 2016-17 TEACHER EVALUATION RESULTS

**Student Performance** 

Teacher observation results not shown due to suppression\*

**Overall Rating** 