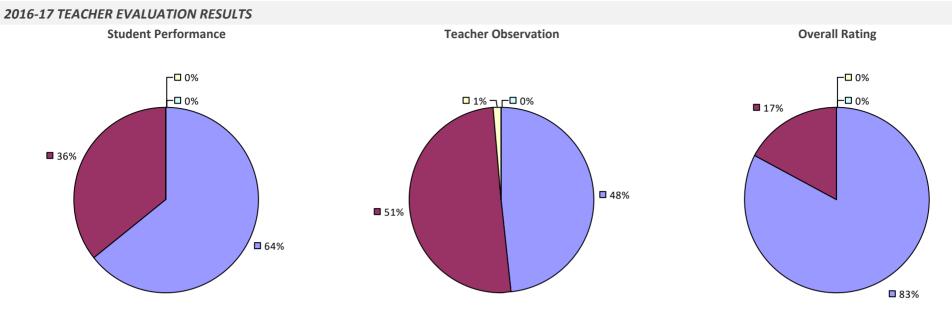

6-17 PRINCIPAL EVALUATION RESULTS



### SACHEM CSD

### 2016-17 TEACHER EVALUATION RESULTS



### SACKETS HARBOR CSD



### SAG HARBOR UFSD



2016-17 TEACHER EVALUATION RESULTS NOT SHOWN DUE TO SUPPRESSION\*

### SALAMANCA CITY SD



### SALEM CSD



### SALMON RIVER CSD



### SANDY CREEK CSD



### SARANAC CSD



### SARANAC LAKE CSD



### SARATOGA SPRINGS CITY SD



### 2016-17 PRINCIPAL EVALUATION RESULTS

Student performance results not shown due to suppression\*

Principal School Visits

Overall results not shown due to suppression\*



### **SAUGERTIES CSD**



#### 2016-17 PRINCIPAL EVALUATION RESULTS NOT SHOWN DUE TO SUPPRESSION\*

#### HIGHLY EFFECTIVE EFFECTIVE DEVELOPING INEFFECTIVE

### SAUQUOIT VALLEY CSD



### SAYVILLE UFSD



### SCARSDALE UFSD

## 

### SCHALMONT CSD



### SCHENECTADY CITY SD

### 2016-17 TEACHER EVALUATION RESULTS



#### 2016-17 PRINCIPAL EVALUATION RESULTS



### SCHENEVUS CSD



### SCHODACK CSD

### 2016-17 TEACHER EVALUATION RESULTS



# **SCHOHARIE CSD**



### SCHROON LAKE CSD



### SCHUYLERVILLE CSD



# **SCIO CSD**

#### 2016-17 TEACHER EVALUATION RESULTS



### SCOTIA-GLENVILLE CSD

### 2016-17 TEACHER EVALUATION RESULTS **Student Performance Teacher Observation Overall Rating** ┌─□ 0% 🗖 2% – **2%** – 0% **9**% ┌╹ 0% -🗆 0% **u** 3% -**1**2% 86% **9**1% **9**5%

### 2016-17 PRINCIPAL EVALUATION RESULTS

Student performance results not shown due to suppression\*





# SEAFORD UFSD



### SENECA FALLS CSD



### SEWANHAKA CENTRAL HS DISTRICT

### 2016-17 TEACHER EVALUATION RESULTS **Overall Rating Student Performance Teacher