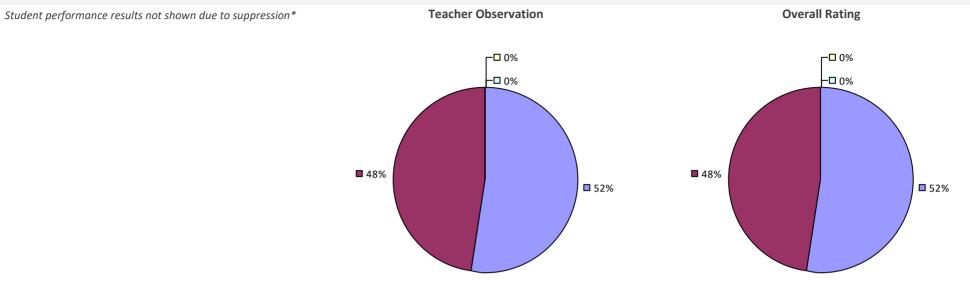

### **ADDISON CSD**

#### 2016-17 TEACHER EVALUATION RESULTS

**Student Performance** 

Teacher observation results not shown due to suppression\*

**Overall Rating** 