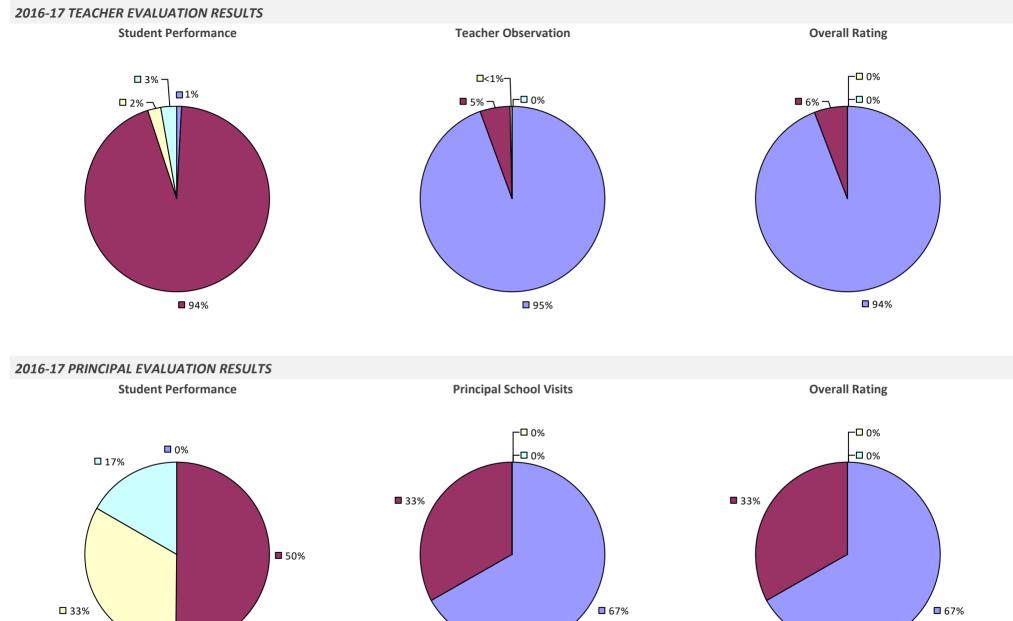

BERTY CSD



### 2016-17 PRINCIPAL EVALUATION RESULTS NOT SUBMITTED

# LINDENHURST UFSD



## 2016-17 PRINCIPAL EVALUATION RESULTS

Student performance results not shown due to suppression\*



**Principal School Visits** 



**Overall Rating** 

## **LISBON CSD**



# LITTLE FALLS CITY SD

#### 2016-17 TEACHER EVALUATION RESULTS

Student Performance

Teacher observation results not shown due to suppression\*

**Overall Rating** 





## LITTLE FLOWER UFSD

## 2016-17 TEACHER EVALUATION RESULTS



### 2016-17 PRINCIPAL EVALUATION RESULTS NOT SUBMITTED

# LIVERPOOL CSD

### 2016-17 TEACHER EVALUATION RESULTS



## 2016-17 PRINCIPAL EVALUATION RESULTS



Principal School Visits

Overall results not shown due to suppression\*



## LIVINGSTON MANOR CSD



# LIVONIA CSD



# LOCKPORT CITY SD



# LOCUST VALLEY CSD

2016-17 TEACHER EVALUATION RESULTS NOT SHOWN DUE TO SUPPRESSION\*

# LONG BEACH CITY SD



## 2016-17 PRINCIPAL EVALUATION RESULTS

Student performance results not shown due to suppression\*





# LONG LAKE CSD

## 2016-17 TEACHER EVALUATION RESULTS



## 2016-17 PRINCIPAL EVALUATION RESULTS NOT SUBMITTED

# LONGWOOD CSD



2016-17 PRINCIPAL EVALUATION RESULTS



# LOWVILLE ACADEMY & CSD



# LYME CSD

## 2016-17 TEACHER EVALUATION RESULTS



# LYNBROOK UFSD



## 2016-17 PRINCIPAL EVALUATION RESULTS



# LYNCOURT UFSD



# LYNDONVILLE CSD

## 2016-17 TEACHER EVALUATION RESULTS



# LYONS CSD



# **MADISON CSD**



## **MADISON-ONEIDA BOCES**



## MADRID-WADDINGTON CSD



# MAHOPAC CSD



## 2016-17 PRINCIPAL EVALUATION RESULTS

Student performance results not sho