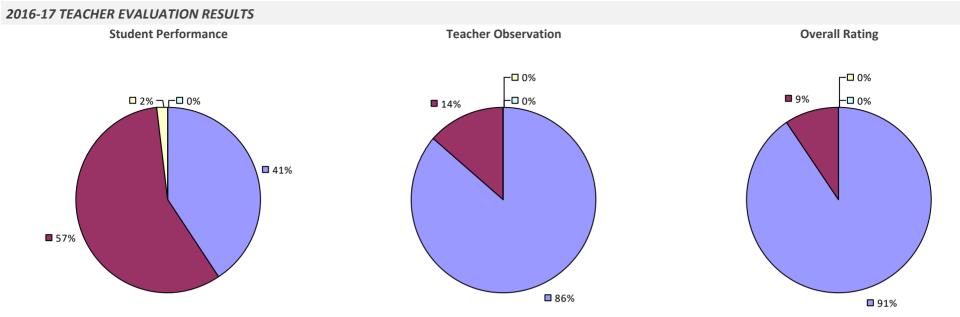

### 2016-17 TEACHER EVALUATION RESULTS **Student Performance Teacher Observation Overall Rating** ┌─□ 0% 🗖 2% – **2%** – 0% **9**% ┌╹ 0% -🗆 0% **u** 3% -**1**2% 86% **9**1% **9**5%