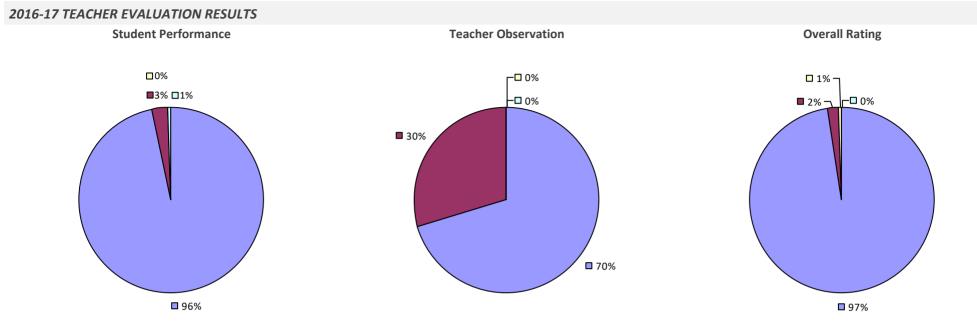

ON RESULTS**

**Student Performance** 

*Teacher observation results not shown due to suppression\** 

Overall results not shown due to suppression\*



## **PAWLING CSD**



## PEARL RIVER UFSD



## **PEEKSKILL CITY SD**

2016-17 PRINCIPAL EVALUATION RESULTS



# 

### **PELHAM UFSD**



**8**3%





\* Data is suppressed if 100% of teachers/principals received the same rating or if the total teachers/principals in an LEA is less than five.

## **PEMBROKE CSD**



## **PENFIELD CSD**



### 2016-17 PRINCIPAL EVALUATION RESULTS

Student performance results not shown due to suppression\*



Overall results not shown due to suppression\*

# **PENN YAN CSD**



## **PERRY CSD**

#### 2016-17 TEACHER EVALUATION RESULTS



# **PERU CSD**



### PHELPS-CLIFTON SPRINGS CSD



# **PHOENIX CSD**



# **PINE BUSH CSD**

### 2016-17 TEACHER EVALUATION RESULTS









# **PINE PLAINS CSD**



## PINE VALLEY CSD (SOUTH DAYTON)



## **PITTSFORD CSD**



### 2016-17 PRINCIPAL EVALUATION RESULTS



**7**8%

## PLAINEDGE UFSD

## 2016-17 TEACHER EVALUATION RESULTS **Student Performance Teacher Observation Overall Rating** ┌□ 0% ┌□ 0% ┌□ 0% -🗆 0% -🗖 0% ┌─□ 3% **4**9% **4**9% **5**1% **5**1% **9**6%

### 2016-17 PRINCIPAL EVALUATION RESULTS

Student performance results not shown due to suppression\*



### PLAINVIEW-OLD BETHPAGE CSD



#### 2016-17 PRINCIPAL EVALUATION RESULTS



## **PLATTSBURGH CITY SD**

### 2016-17 TEACHER EVALUATION RESULTS



#### 2016-17 PRINCIPAL EVALUATION RESULTS NOT SUBMITTED

## PLEASANTVILLE UFSD



## **POCANTICO HILLS CSD**



## **POLAND CSD**



## **PORT