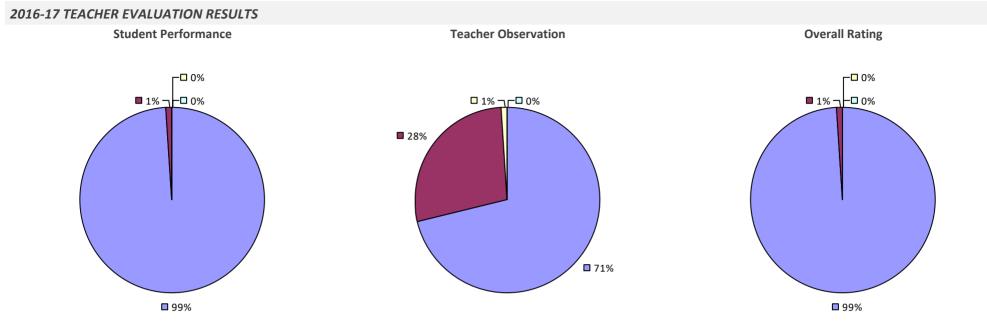

### 2016-17 TEACHER EVALUATION RESULTS **Overall Rating Student Performance Teacher Observation** □<1%-🗖 2% – 🗖 2% -**1**% – □ 0% **3%** -**1**4% **1**7% 42% **5**3% **8**2% **8**4%