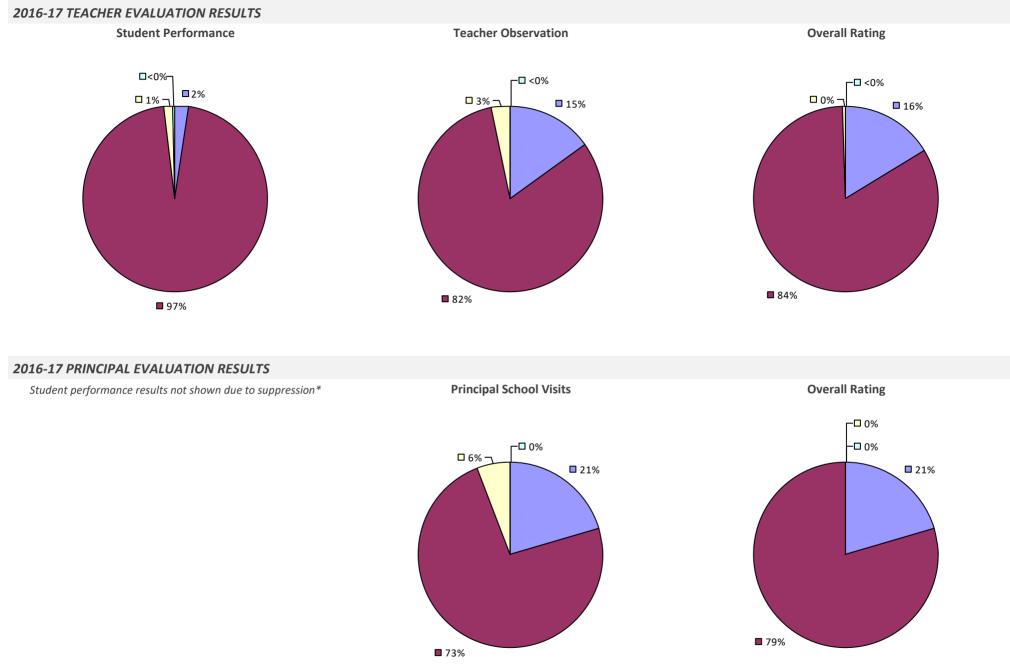

2016-17 TEACHER EVALUATION RESULTS



### SPRINGVILLE-GRIFFITH INST CSD



### **ST LAWRENCE-LEWIS BOCES**

#### 2016-17 TEACHER EVALUATION RESULTS



# **ST REGIS FALLS CSD**



# **STAMFORD CSD**



# **STARPOINT CSD**



# **STILLWATER CSD**



### STOCKBRIDGE VALLEY CSD

#### 2016-17 TEACHER EVALUATION RESULTS



## **SULLIVAN BOCES**



### SULLIVAN WEST CSD



### SUSQUEHANNA VALLEY CSD

#### 2016-17 TEACHER EVALUATION RESULTS

**Student Performance** 

Teacher observation results not shown due to suppression\*

**Overall Rating** 



# SWEET HOME CSD

# 

#### 2016-17 PRINCIPAL EVALUATION RESULTS

Student performance results not shown due to suppression\*

**Principal School Visits** 

Overall results not shown due to suppression\*



**6**6%

### SYOSSET CSD



# SYRACUSE CITY SD



# **TACONIC HILLS CSD**



### THOUSAND ISLANDS CSD



# THREE VILLAGE CSD



# **TICONDEROGA CSD**



# **TIOGA CSD**



### **TOMPKINS-SENECA-TIOGA BOCES**



### **TONAWANDA CITY SD**



### TOWN OF WEBB UFSD



### **TRI-VALLEY CSD**



# **TROY CITY SD**



#### 2016-17 PRINCIPAL EVALUATION RESULTS





### TRUMANSBURG CSD



### **TUCKAHOE COMN SD**



# **TUCKAHOE UFSD**



# **TULLY CSD**



### **TUPPER LAKE CSD**



### **TUXEDO UFSD**

#### 2016-17 TEACHER EVALUATION RESULTS



# **UFSD-TARRYTOWNS**



# **ULSTER BOCES**



### UNADILLA VALLEY CSD

# 

### **UNION SPRINGS CSD**



#### 2016-17 PRINCIPAL EVALUATION RESULTS NOT SUBMITTED

# **UNIONDALE UFSD**



## 2016-17 PRINCIPAL EVALUATION RESULTS

Student performance results not shown due to suppression\* Principal School V