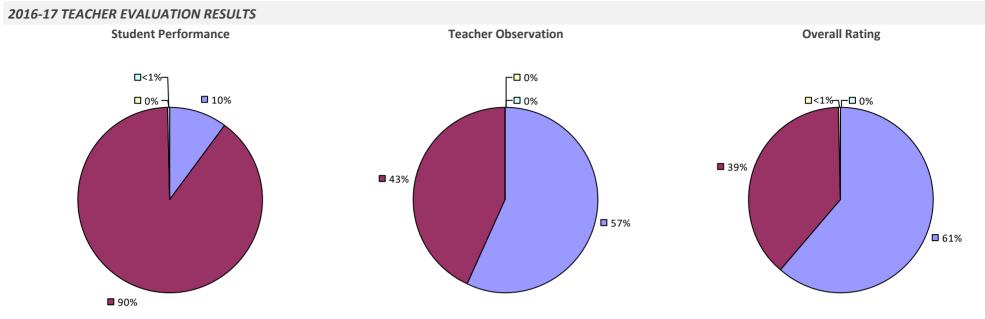

%** 

## **BINGHAMTON CITY SD**



### 2016-17 PRINCIPAL EVALUATION RESULTS

Student performance results not shown due to suppression\*



### **BLIND BROOK-RYE UFSD**

### 2016-17 TEACHER EVALUATION RESULTS



### **BOLIVAR-RICHBURG CSD**



# **BOLTON CSD**



## **BRADFORD CSD**

### 2016-17 TEACHER EVALUATION RESULTS



## **BRASHER FALLS CSD**

#### 2016-17 TEACHER EVALUATION RESULTS

**u** 3% -

**8**2%

□ 3% ¬

**Student Performance** 

**1**2%

Teacher observation results not shown due to suppression\*





## **BRENTWOOD UFSD**







# **BREWSTER CSD**

### 2016-17 TEACHER EVALUATION RESULTS



### **BRIARCLIFF MANOR UFSD**

#### 2016-17 TEACHER EVALUATION RESULTS



# **BRIGHTON CSD**



## **BROADALBIN-PERTH CSD**

### 2016-17 TEACHER EVALUATION RESULTS



# **BROCKPORT CSD**



# **BROCTON CSD**



### **BRONXVILLE UFSD**

### 2016-17 TEACHER EVALUATION RESULTS



## **BROOKFIELD CSD**



### 2016-17 PRINCIPAL EVALUATION RESULTS NOT SHOWN DUE TO SUPPRESSION\*

#### HIGHLY EFFECTIVE EFFECTIVE DEVELOPING INEFFECTIVE

### **BROOKHAVEN-COMSEWOGUE UFSD**

### 2016-17 TEACHER EVALUATION RESULTS



### **BROOME-DELAWARE-TIOGA BOCES**

### 2016-17 TEACHER EVALUATION RESULTS



### 2016-17 PRINCIPAL EVALUATION RESULTS



# **BRUNSWICK CSD (BRITTONKILL)**



### **BRUSHTON-MOIRA CSD**

### 2016-17 TEACHER EVALUATION RESULTS



# **BUFFALO CITY SD**



### 2016-17 PRINCIPAL EVALUATION RESULTS



## **BURNT HILLS-BALLSTON LAKE CSD**

#### 2016-17 TEACHER EVALUATION RESULTS



## **BYRAM HILLS CSD**



## **BYRON-BERGEN CSD**



## CAIRO-DURHAM CSD



## CALEDONIA-MUMFORD C