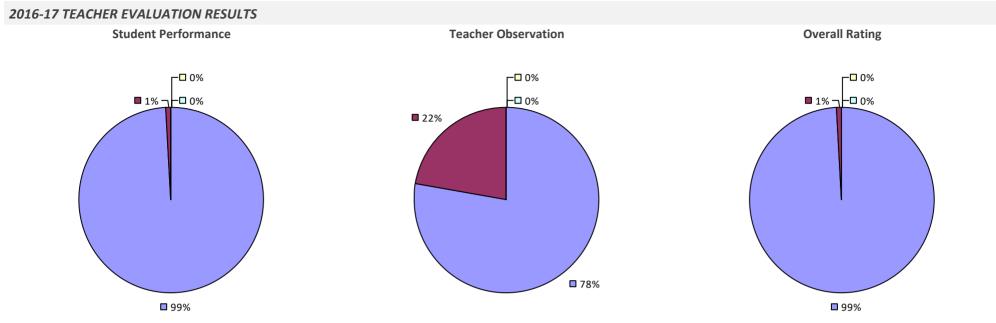

#### 2016-17 TEACHER EVALUATION RESULTS

**Student Performance** 

Teacher observation results not shown due to suppression\*

**Overall Rating** 