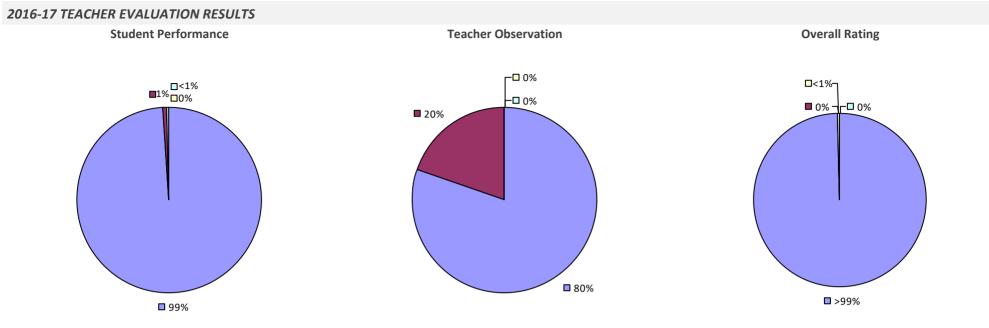

# WAVERLY CSD



## 2016-17 PRINCIPAL EVALUATION RESULTS

Student performance results not shown due to suppression\*



## WAYLAND-COHOCTON CSD



# WAYNE CSD

#### 2016-17 TEACHER EVALUATION RESULTS



## 2016-17 PRINCIPAL EVALUATION RESULTS



# WEBSTER CSD

## 2016-17 TEACHER EVALUATION RESULTS



# WEEDSPORT CSD



# WELLS CSD

# 2016-17 TEACHER EVALUATION RESULTS Student performance results not shown due to suppression\* Overall results not shown due to suppression\*

# WELLSVILLE CSD

## 2016-17 TEACHER EVALUATION RESULTS



## WEST BABYLON UFSD





### WEST CANADA VALLEY CSD

#### **2016-17 TEACHER EVALUATION RESULTS**

**Student Performance** 

*Teacher observation results not shown due to suppression\** 

Overall results not shown due to suppression\*



## WEST GENESEE CSD



#### 2016-17 PRINCIPAL EVALUATION RESULTS

Student performance results not shown due to suppression\*





#### WEST HEMPSTEAD UFSD

#### 2016-17 TEACHER EVALUATION RESULTS



#### 2016-17 PRINCIPAL EVALUATION RESULTS NOT SUBMITTED

## WEST IRONDEQUOIT CSD



#### 2016-17 PRINCIPAL EVALUATION RESULTS



## WEST ISLIP UFSD

## 

#### 2016-17 PRINCIPAL EVALUATION RESULTS



**5**2%

## WEST SENECA CSD





## WEST VALLEY CSD



## WESTBURY UFSD





## WESTCHESTER BOCES



## WESTERN SUFFOLK BOCES

#### 2016-17 TEACHER EVALUATION RESULTS **Overall Rating Student Performance Teacher Observation** 🗖 1% -┌─□ 0% 🗖 1% --🗆 0% ┍┛᠐% **2%** – **1**6% **3**3% **4**3% 57% 64% 83%

#### 2016-17 PRINCIPAL EVALUATION RESULTS



Principal school visit results not shown due to suppression\* Overall result