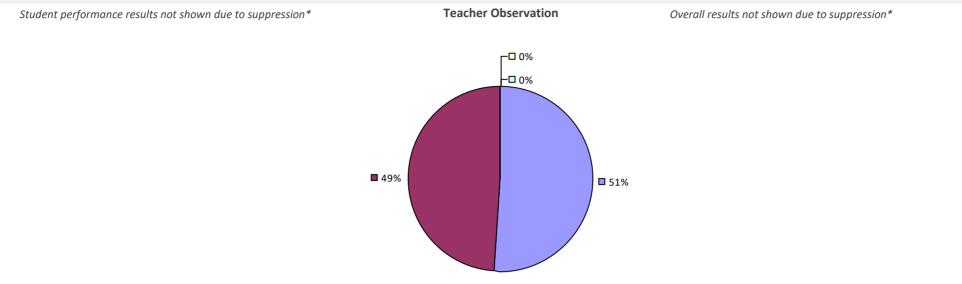

#### 2016-17 TEACHER EVALUATION RESULTS

**Student Performance** 

Teacher observation results not shown due to suppression\*

**Overall Rating** 