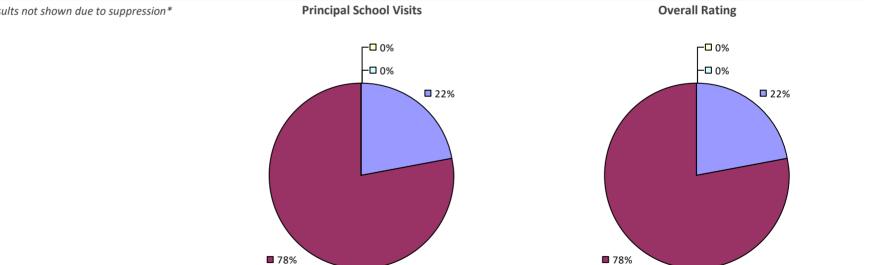

### **ADDISON CSD**

#### 2016-17 TEACHER EVALUATION RESULTS

**Student Performance** 

Teacher observation results not shown due to suppression\*

**Overall Rating** 