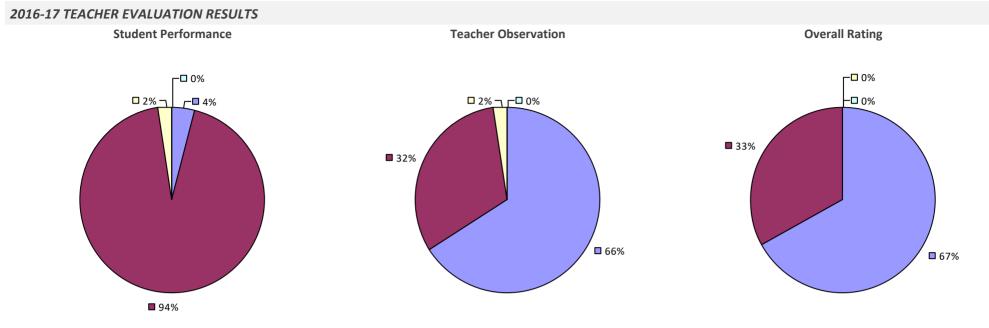

SD



## WESTHILL CSD

2016-17 TEACHER EVALUATION RESULTS NOT SHOWN DUE TO SUPPRESSION\*

## WESTMORELAND CSD



## WESTPORT CSD

#### 2016-17 TEACHER EVALUATION RESULTS



## WHEATLAND-CHILI CSD



## WHEELERVILLE UFSD



## WHITE PLAINS CITY SD



## WHITEHALL CSD



## WHITESBORO CSD







## WHITESVILLE CSD

2016-17 TEACHER EVALUATION RESULTS NOT SHOWN DUE TO SUPPRESSION\*

## WHITNEY POINT CSD

# 2016-17 TEACHER EVALUATION RESULTS Student performance results not shown due to suppression\* Overall results not shown due to suppression\*

- 05/

## WILLIAM FLOYD UFSD

## 2016-17 TEACHER EVALUATION RESULTS **Student Performance Teacher Observation Overall Rating** □ 0% 🗖 6% 🗖 2% □ 3% ¬ □ 2% ¬ ┌□ 0% **1**2% 20%

**8**0%





#### 2016-17 PRINCIPAL EVALUATION RESULTS



## WILLIAMSON CSD



## WILLIAMSVILLE CSD









## WILLSBORO CSD

2016-17 TEACHER EVALUATION RESULTS NOT SHOWN DUE TO SUPPRESSION\*

## WILSON CSD



#### WINDHAM-ASHLAND-JEWETT CSD



## WINDSOR CSD



## WORCESTER CSD

#### 2016-17 TEACHER EVALUATION RESULTS



## WYANDANCH UFSD



## WYNANTSKILL UFSD

#### 2016-17 TEACHER EVALUATION RESULTS



## WYOMING CSD



## **YONKERS CITY SD**







## **YORK CSD**



### **YORKSHIRE-PIONEER CSD**



## YORKTOWN CSD