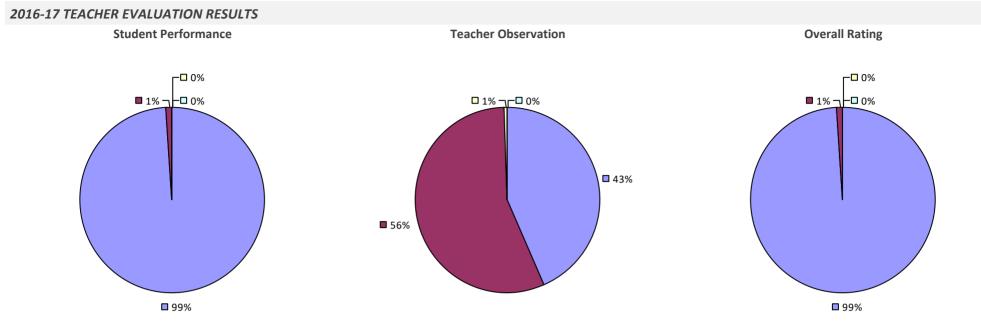

## **MINERVA CSD**

### 2016-17 TEACHER EVALUATION RESULTS



### MINISINK VALLEY CSD





#### 2016-17 PRINCIPAL EVALUATION RESULTS





## **MONROE 1 BOCES**







### **MONROE 2-ORLEANS BOCES**

#### **2016-17 TEACHER EVALUATION RESULTS**



#### 2016-17 PRINCIPAL EVALUATION RESULTS

**2**0%

Student Performance

┌□ 0%

-🗆 0%



Overall results not shown due to suppression\*

**80%** 

### MONROE-WOODBURY CSD



## **MONTAUK UFSD**



#### 2016-17 PRINCIPAL EVALUATION RESULTS NOT SUBMITTED

# **MONTICELLO CSD**





2016-17 PRINCIPAL EVALUATION RESULTS



# **MORAVIA CSD**



# **MORIAH CSD**



# **MORRIS CSD**



## **MORRISTOWN CSD**



### **MORRISVILLE-EATON CSD**

### 2016-17 TEACHER EVALUATION RESULTS



## **MOUNT MARKHAM CSD**



# **MT MORRIS CSD**



## **MT PLEASANT CSD**



### MT PLEASANT-BLYTHEDALE UFSD

#### 2016-17 TEACHER EVALUATION RESULTS



### MT PLEASANT-COTTAGE UFSD



# **MT SINAI UFSD**



## MT VERNON SCHOOL DISTRICT

**4**9%

#### **2016-17 TEACHER EVALUATION RESULTS**



62%

### NANUET UFSD



# NAPLES CSD



# **NASSAU BOCES**



2016-17 PRINCIPAL EVALUATION RESULTS



## **NEW HARTFORD CSD**



### NEW HYDE PARK-GARDEN CITY PARK UFSD

## 

## **NEW LEBANON CSD**



# **NEW PALTZ CSD**



## **NEW ROCHELLE CITY SD**

### 2016-17 TEACHER EVALUATION RESULTS



#### 2016-17 PRINCIPAL EVALUATION RESULTS

Student Performance

#### Principal school visit results not shown due to suppression\*







2016-17 TEACHER EVALUATION RESULTS NOT SHOWN DUE TO SUPPRESSION\*

# **NEWARK CSD**



### 2016-17 PRINCIPAL EVALUATION RESULTS

Student performance