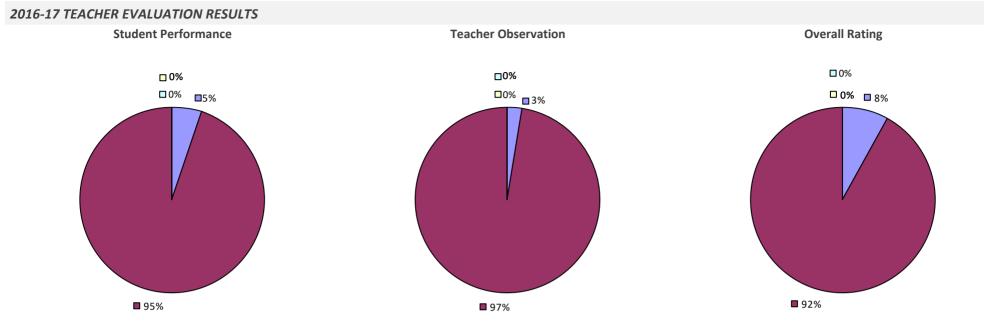

to suppression\*



# **OSWEGO BOCES**



### 2016-17 PRINCIPAL EVALUATION RESULTS

Student performance results not shown due to suppression\*

Principal School Visits

**Overall Rating** 





# **OSWEGO CITY SD**



### 2016-17 PRINCIPAL EVALUATION RESULTS

Student performance results not shown due to suppression\*

Principal School Visits

Overall results not shown due to suppression\*



### **OTEGO-UNADILLA CSD**



## **OTSEGO-DELAW-SCHOHARIE-GREENE BOCES**

#### **2016-17 TEACHER EVALUATION RESULTS**



### **OWEGO-APALACHIN CSD**

#### 2016-17 TEACHER EVALUATION RESULTS



### **OXFORD ACADEMY & CSD**

### 2016-17 TEACHER EVALUATION RESULTS



### **OYSTER BAY-EAST NORWICH CSD**



# **OYSTERPONDS UFSD**



### PALMYRA-MACEDON CSD



## PANAMA CSD



### PARISHVILLE-HOPKINTON CSD



### PATCHOGUE-MEDFORD UFSD



### 2016-17 PRINCIPAL EVALUATION RESULTS

Student performance results not shown due to suppression\*

Principal School Visits

Overall results not shown due to suppression\*



### **PAVILION CSD**

#### **2016-17 TEACHER EVALUATION RESULTS**

**Student Performance** 

*Teacher observation results not shown due to suppression\** 

Overall results not shown due to suppression\*



## **PAWLING CSD**



## PEARL RIVER UFSD



## **PEEKSKILL CITY SD**

2016-17 PRINCIPAL EVALUATION RESULTS



# 

### **PELHAM UFSD**



**8**3%





\* Data is suppressed if 100% of teachers/principals received the same rating or if the total teachers/principals in an LEA is less than five.

## **PEMBROKE CSD**



## **PENFIELD CSD**



### 2016-17 PRINCIPAL EVALUATION RESULTS

St