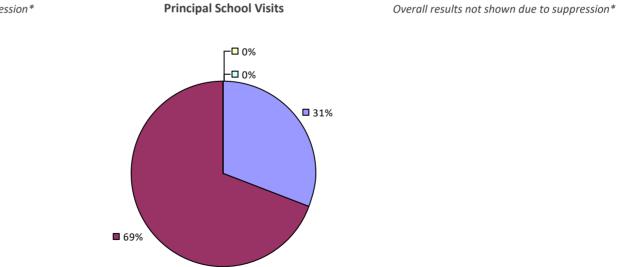

# **BETHLEHEM CSD**

### 2016-17 PRINCIPAL EVALUATION RESULTS

Student Performance

**🗖** 86%

**Principal School Visits** 

Overall results not shown due to suppression\*