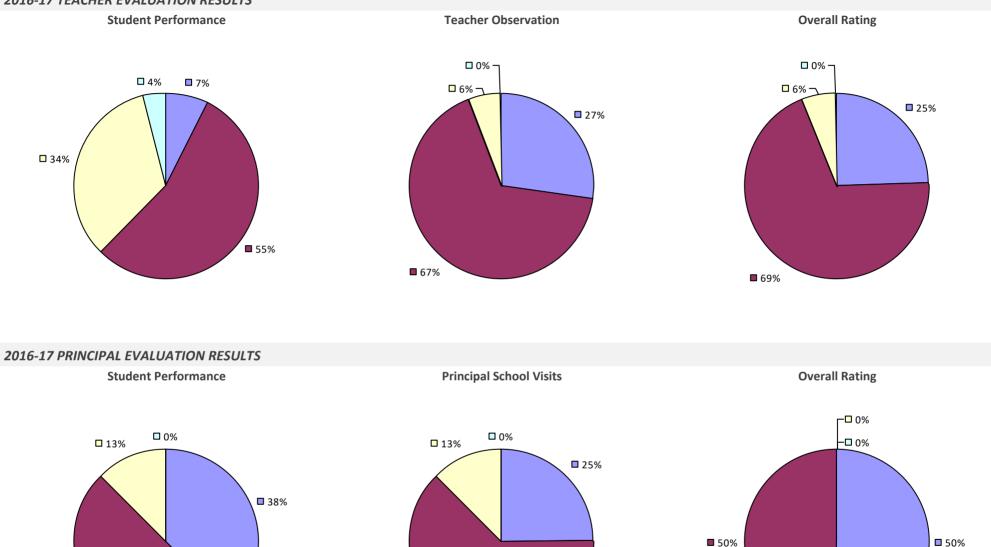

CHER EVALUATION RESULTS**



#### 2016-17 PRINCIPAL EVALUATION RESULTS

**2**0%

Student Performance

┌□ 0%

-🗆 0%



Overall results not shown due to suppression\*

**80%** 

### MONROE-WOODBURY CSD



## **MONTAUK UFSD**



#### 2016-17 PRINCIPAL EVALUATION RESULTS NOT SUBMITTED

# **MONTICELLO CSD**





2016-17 PRINCIPAL EVALUATION RESULTS



# **MORAVIA CSD**



# **MORIAH CSD**



# **MORRIS CSD**



## **MORRISTOWN CSD**



### **MORRISVILLE-EATON CSD**

### 2016-17 TEACHER EVALUATION RESULTS



## **MOUNT MARKHAM CSD**



# **MT MORRIS CSD**



## **MT PLEASANT CSD**



### MT PLEASANT-BLYTHEDALE UFSD

#### 2016-17 TEACHER EVALUATION RESULTS



### MT PLEASANT-COTTAGE UFSD



# **MT SINAI UFSD**



## MT VERNON SCHOOL DISTRICT

**4**9%

#### **2016-17 TEACHER EVALUATION RESULTS**



62%

### NANUET UFSD



# NAPLES CSD



# **NASSAU BOCES**



2016-17 PRINCIPAL EVALUATION RESULTS



## **NEW HARTFORD CSD**



### NEW HYDE PARK-GARDEN CITY PARK UFSD

## 

## **NEW LEBANON CSD**



# **NEW PALTZ CSD**



## **NEW ROCHELLE CITY SD**

### 2016-17 TEACHER EVALUATION RESULTS



#### 2016-17 PRINCIPAL EVALUATION RESULTS

Student Performance

#### Principal school visit results not shown due to suppression\*







2016-17 TEACHER EVALUATION RESULTS NOT SHOWN DUE TO SUPPRESSION\*

# **NEWARK CSD**



### 2016-17 PRINCIPAL EVALUATION RESULTS

Student performance results not shown due to suppression\*



Overall results not shown due to suppression\*



### **NEWARK VALLEY CSD**

#### 2016-17 TEACHER EVALUATION RESULTS



# **NEWBURGH CITY SD**



### 2016-17 PRINCIPAL EVALUA