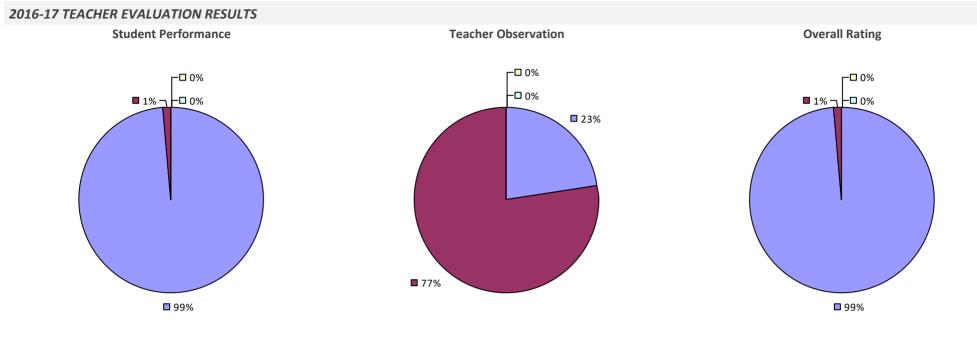

E TO SUPPRESSION\*

#### HIGHLY EFFECTIVE EFFECTIVE DEVELOPING INEFFECTIVE

## **MINEOLA UFSD**

### 2016-17 TEACHER EVALUATION RESULTS



### 2016-17 PRINCIPAL EVALUATION RESULTS NOT SUBMITTED

## **MINERVA CSD**

### 2016-17 TEACHER EVALUATION RESULTS



### MINISINK VALLEY CSD





#### 2016-17 PRINCIPAL EVALUATION RESULTS





## **MONROE 1 BOCES**







### **MONROE 2-ORLEANS BOCES**

#### **2016-17 TEACHER EVALUATION RESULTS**



#### 2016-17 PRINCIPAL EVALUATION RESULTS

**2**0%

Student Performance

┌□ 0%

-🗆 0%



Overall results not shown due to suppression\*

**80%** 

### MONROE-WOODBURY CSD



## **MONTAUK UFSD**



#### 2016-17 PRINCIPAL EVALUATION RESULTS NOT SUBMITTED

# **MONTICELLO CSD**





2016-17 PRINCIPAL EVALUATION RESULTS



# **MORAVIA CSD**



# **MORIAH CSD**



# **MORRIS CSD**



## **MORRISTOWN CSD**



### **MORRISVILLE-EATON CSD**

### 2016-17 TEACHER EVALUATION RESULTS



## **MOUNT MARKHAM CSD**



# **MT MORRIS CSD**



## **MT PLEASANT CSD**



### MT PLEASANT-BLYTHEDALE UFSD

#### 2016-17 TEACHER EVALUATION RESULTS



### MT PLEASANT-COTTAGE UFSD



# **MT SINAI UFSD**



## MT VERNON SCHOOL DISTRICT

**4**9%

#### **2016-17 TEACHER EVALUATION RESULTS**



62%

### NANUET UFSD



# NAPLES CSD



# **NASSAU BOCES**



2016-17 PRINCIPAL EVALUATION RESULTS



## **NEW HARTFORD CSD**



### NEW HYDE PARK-GARDEN CITY PARK UFSD

## 

## **NEW LEBANON CSD**



# **NEW PALTZ CSD**



## **NEW ROCHELLE CITY SD**

### 2016-17 TEACHER EVALUATION RESULTS



#### 2016-17 PRINCIPAL EVALUATION RESULTS

Student Performance

#### Principal school visit