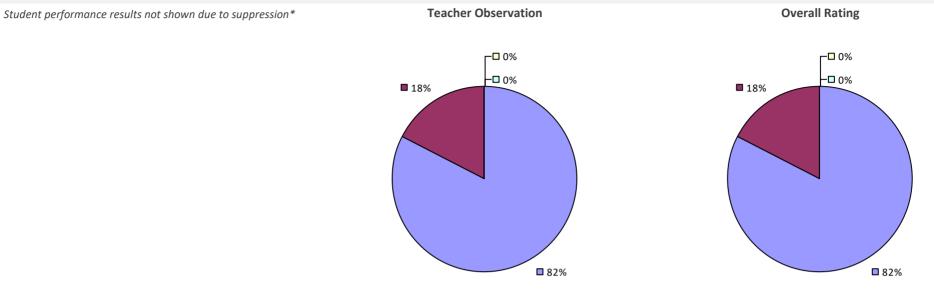

### **ADDISON CSD**

#### 2016-17 TEACHER EVALUATION RESULTS

**Student Performance** 

Teacher observation results not shown due to suppression\*

**Overall Rating** 