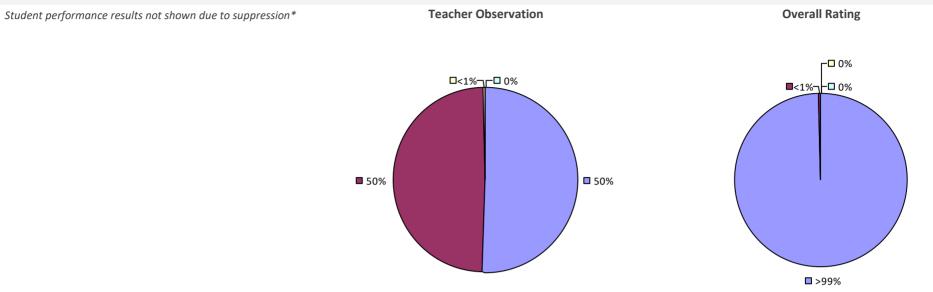

#### 2016-17 TEACHER EVALUATION RESULTS

**Student Performance** 

Teacher observation results not shown due to suppression\*

**Overall Rating** 