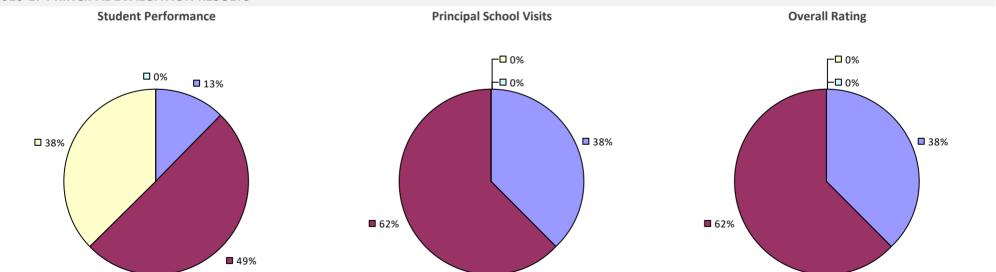

#### 2016-17 TEACHER EVALUATION RESULTS

**Student Performance** 

Teacher observation results not shown due to suppression\*

**Overall Rating** 