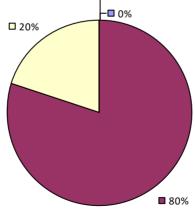

# **BETHLEHEM CSD**

### 2016-17 PRINCIPAL EVALUATION RESULTS

Student Performance

**🗖** 86%

**Principal School Visits** 

Overall results not shown due to suppression\*