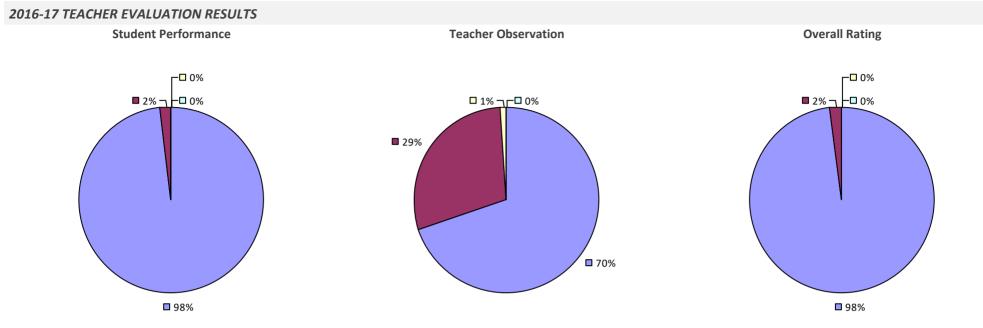

### **ADDISON CSD**

#### 2016-17 TEACHER EVALUATION RESULTS

**Student Performance** 

Teacher observation results not shown due to suppression\*

**Overall Rating** 