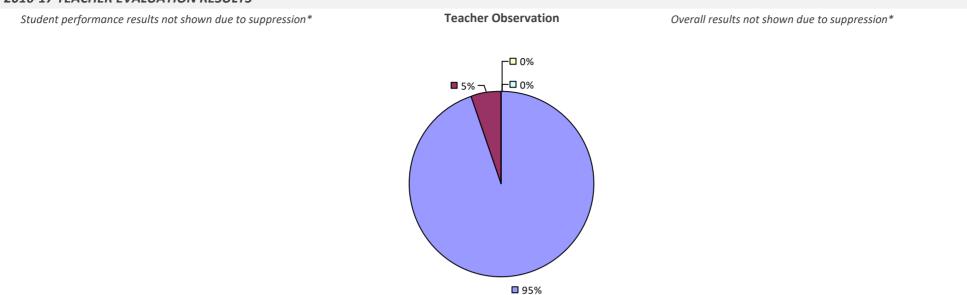

STRICT

### 2016-17 TEACHER EVALUATION RESULTS **Overall Rating Student Performance Teacher Observation** □<1%-🗖 2% – 🗖 2% -**1**% – □ 0% **3%** -**1**4% **1**7% 42% **5**3% **8**2% **8**4%

#### 2016-17 PRINCIPAL EVALUATION RESULTS



\* Data is suppressed if 100% of teachers/principals received the same rating or if the total teachers/principals in an LEA is less than five.

### SHARON SPRINGS CSD



### SHELTER ISLAND UFSD



### SHENENDEHOWA CSD



#### 2016-17 PRINCIPAL EVALUATION RESULTS





### SHERBURNE-EARLVILLE CSD



### SHERMAN CSD

#### **2016-17 TEACHER EVALUATION RESULTS**

**Student Performance** 

*Teacher observation results not shown due to suppression\** 

Overall results not shown due to suppression\*



# **SHERRILL CITY SD**

### 2016-17 TEACHER EVALUATION RESULTS



### SHOREHAM-WADING RIVER CSD



### **SIDNEY CSD**



## SILVER CREEK CSD



# SKANEATELES CSD



### **SMITHTOWN CSD**



#### 2016-17 PRINCIPAL EVALUATION RESULTS







### **SODUS CSD**



### **SOLVAY UFSD**



#### 2016-17 PRINCIPAL EVALUATION RESULTS NOT SHOWN DUE TO SUPPRESSION\*

#### HIGHLY EFFECTIVE EFFECTIVE DEVELOPING INEFFECTIVE

### SOMERS CSD



### SOUTH COLONIE CSD









### SOUTH COUNTRY CSD

### 2016-17 TEACHER EVALUATION RESULTS



### SOUTH GLENS FALLS CSD

#### **2016-17 TEACHER EVALUATION RESULTS**



#### 2016-17 PRINCIPAL EVALUATION RESULTS

Student performance results not shown due to suppression\*



**Principal School Visits** 



**Overall Rating** 

### SOUTH HUNTINGTON UFSD

# 

#### 2016-17 PRINCIPAL EVALUATION RESULTS



Principal school visit result