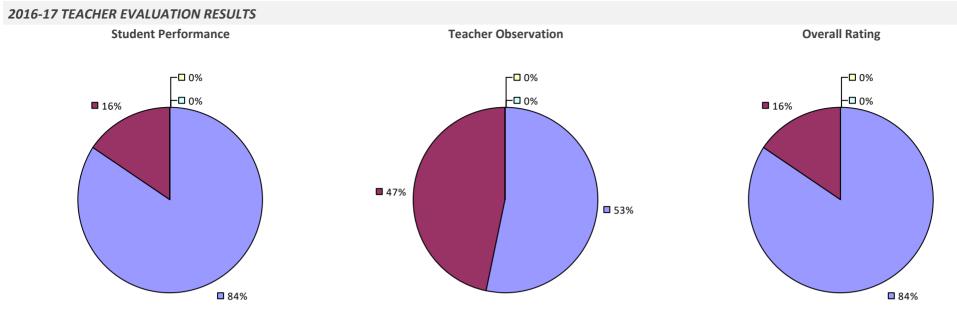

### 2016-17 TEACHER EVALUATION RESULTS **Student Performance Teacher Observation Overall Rating** ┌─□ 0% 🗖 2% – **2%** – 0% **9**% ┌╹ 0% -🗆 0% **u** 3% -**1**2% 86% **9**1% **9**5%