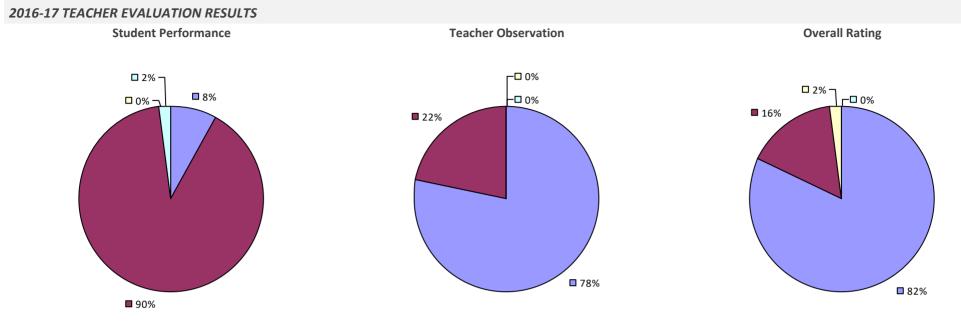

#### 2016-17 TEACHER EVALUATION RESULTS **Overall Rating Student Performance Teacher Observation** 🗖 1% -┌─□ 0% 🗖 1% --🗆 0% ┍┛᠐% **2%** – **1**6% **3**3% **4**3% 57% 64% 83%