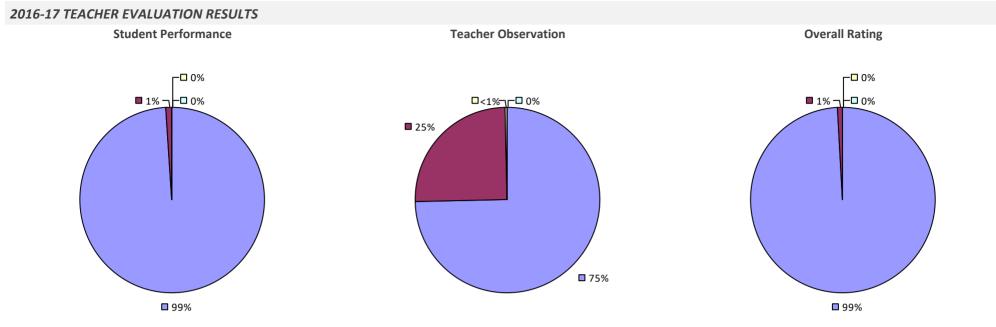

# 2016-17 TEACHER EVALUATION RESULTS Student performance results not shown due to suppression\* Teacher Observation Overall Rating 0% 12% 0% 12% 0% 12% 0% 12% 0% 12% 0% 12% 0% 12% 0% 12% 0% 12% 0% 12% 0% 12%