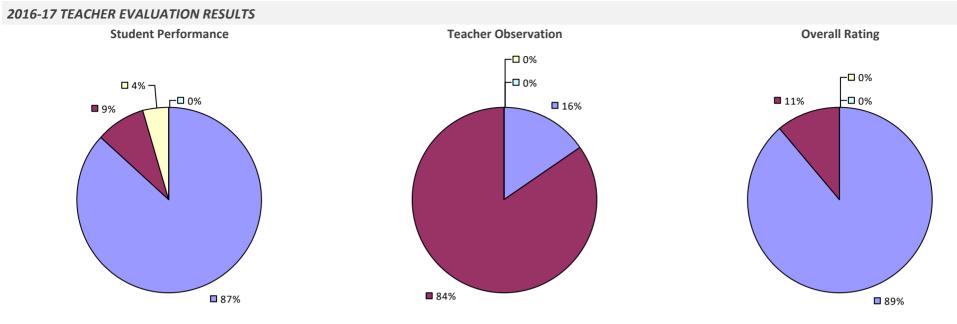

#### 2016-17 TEACHER EVALUATION RESULTS

**Student Performance** 

Teacher observation results not shown due to suppression\*

**Overall Rating** 