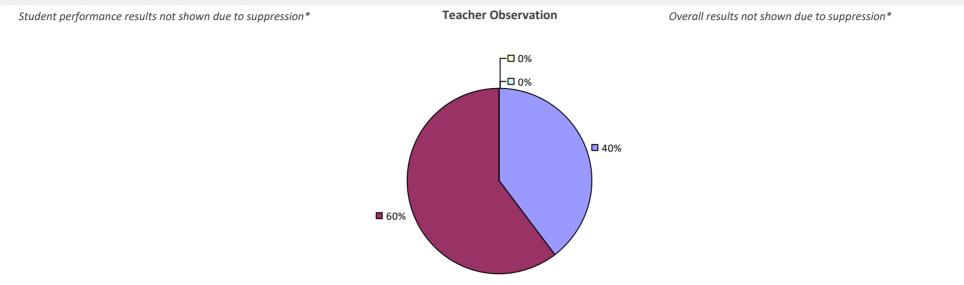

# **DEER PARK UFSD**

2016-17 PRINCIPAL EVALUATION RESULTS

40%

Student Performance

┌□ 0%

-🗆 0%

**Principal School Visits** 

Overall results not shown due to suppression\*

60%