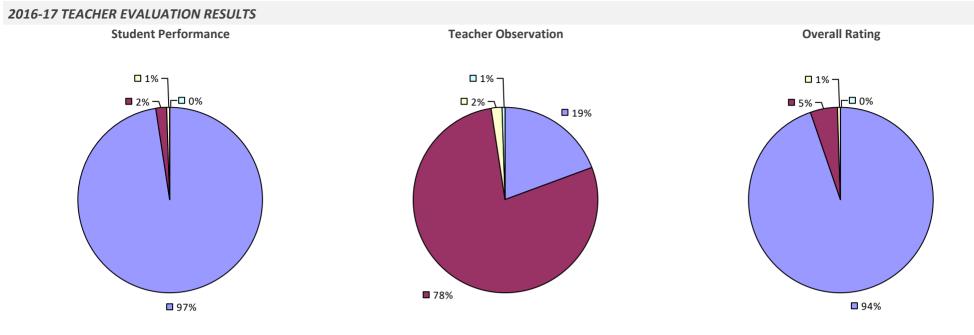

-CHILI CSD



## WHEELERVILLE UFSD



## WHITE PLAINS CITY SD



## WHITEHALL CSD



## WHITESBORO CSD







## WHITESVILLE CSD

2016-17 TEACHER EVALUATION RESULTS NOT SHOWN DUE TO SUPPRESSION\*

## WHITNEY POINT CSD

# 2016-17 TEACHER EVALUATION RESULTS Student performance results not shown due to suppression\* Overall results not shown due to suppression\*

- 05/

## WILLIAM FLOYD UFSD

## 2016-17 TEACHER EVALUATION RESULTS **Student Performance Teacher Observation Overall Rating** □ 0% 🗖 6% 🗖 2% □ 3% ¬ □ 2% ¬ ┌□ 0% **1**2% 20%

**8**0%





#### 2016-17 PRINCIPAL EVALUATION RESULTS



## WILLIAMSON CSD



## WILLIAMSVILLE CSD









## WILLSBORO CSD

2016-17 TEACHER EVALUATION RESULTS NOT SHOWN DUE TO SUPPRESSION\*

## WILSON CSD



#### WINDHAM-ASHLAND-JEWETT CSD



## WINDSOR CSD



## WORCESTER CSD

#### 2016-17 TEACHER EVALUATION RESULTS



## WYANDANCH UFSD



## WYNANTSKILL UFSD

#### 2016-17 TEACHER EVALUATION RESULTS



## WYOMING CSD



## **YONKERS CITY SD**







## **YORK CSD**



### **YORKSHIRE-PIONEER CSD**



## YORKTOWN CSD