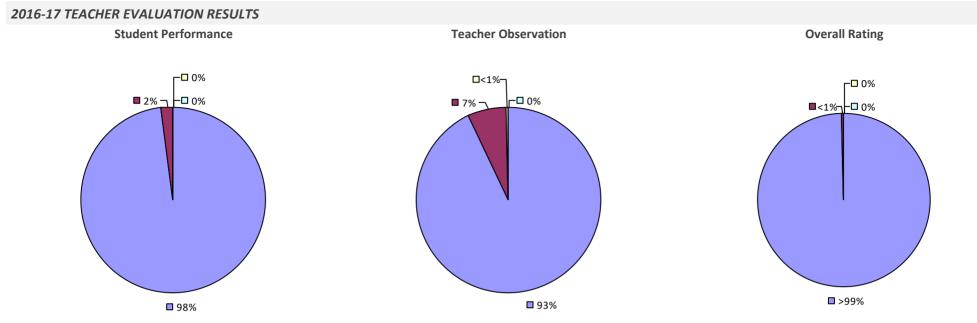

erformance results not shown due to suppression\* Overall results not shown due to suppression\*

- 05/

## WILLIAM FLOYD UFSD

## 2016-17 TEACHER EVALUATION RESULTS **Student Performance Teacher Observation Overall Rating** □ 0% 🗖 6% 🗖 2% □ 3% ¬ □ 2% ¬ ┌□ 0% **1**2% 20%

**8**0%





#### 2016-17 PRINCIPAL EVALUATION RESULTS



## WILLIAMSON CSD



## WILLIAMSVILLE CSD









## WILLSBORO CSD

2016-17 TEACHER EVALUATION RESULTS NOT SHOWN DUE TO SUPPRESSION\*

## WILSON CSD



#### WINDHAM-ASHLAND-JEWETT CSD



## WINDSOR CSD



## WORCESTER CSD

#### 2016-17 TEACHER EVALUATION RESULTS



## WYANDANCH UFSD



## WYNANTSKILL UFSD

#### 2016-17 TEACHER EVALUATION RESULTS



## WYOMING CSD



## **YONKERS CITY SD**







## **YORK CSD**



### **YORKSHIRE-PIONEER CSD**



## YORKTOWN CSD