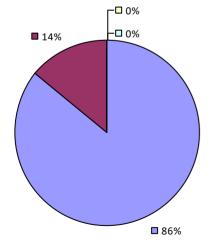

# **BETHLEHEM CSD**

### 2016-17 PRINCIPAL EVALUATION RESULTS

Student Performance

**🗖** 86%

**Principal School Visits** 

Overall results not shown due to suppression\*