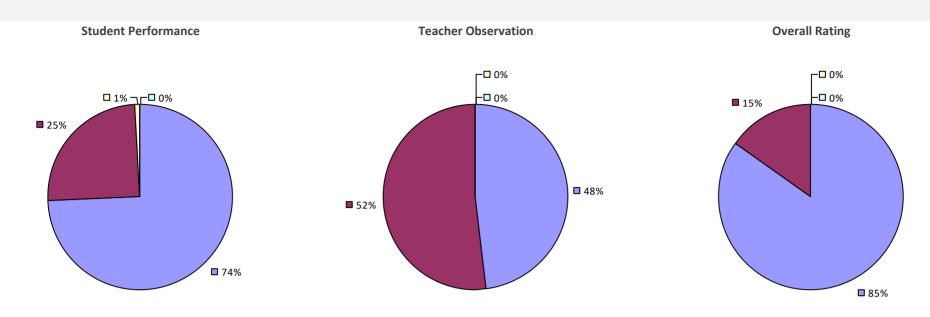

### **ADDISON CSD**

#### 2016-17 TEACHER EVALUATION RESULTS

**Student Performance** 

Teacher observation results not shown due to suppression\*

**Overall Rating** 