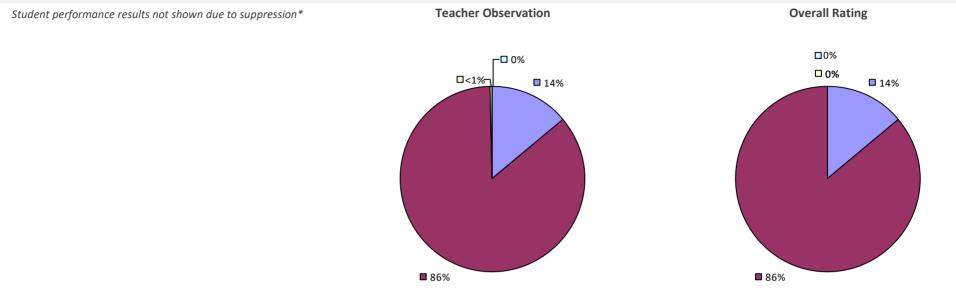

## **ARLINGTON CSD**

### 2016-17 PRINCIPAL EVALUATION RESULTS

Student performance results not shown due to suppression\*

Overall results not shown due to suppression\*