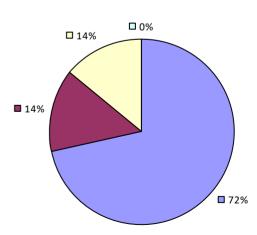

s not shown due to suppression\** 

Overall results not shown due to suppression\*



## **PAWLING CSD**



## PEARL RIVER UFSD



## **PEEKSKILL CITY SD**

2016-17 PRINCIPAL EVALUATION RESULTS



# 

### **PELHAM UFSD**



**8**3%





\* Data is suppressed if 100% of teachers/principals received the same rating or if the total teachers/principals in an LEA is less than five.

## **PEMBROKE CSD**



## **PENFIELD CSD**



### 2016-17 PRINCIPAL EVALUATION RESULTS

Student performance results not shown due to suppression\*



Overall results not shown due to suppression\*

# **PENN YAN CSD**



## **PERRY CSD**

#### 2016-17 TEACHER EVALUATION RESULTS



# **PERU CSD**



### PHELPS-CLIFTON SPRINGS CSD



# **PHOENIX CSD**



# **PINE BUSH CSD**

### 2016-17 TEACHER EVALUATION RESULTS









# **PINE PLAINS CSD**



## PINE VALLEY CSD (SOUTH DAYTON)



## **PITTSFORD CSD**



### 2016-17 PRINCIPAL EVALUATION RESULTS



**7**8%

## PLAINEDGE UFSD

## 2016-17 TEACHER EVALUATION RESULTS **Student Performance Teacher Observation Overall Rating** ┌□ 0% ┌□ 0% ┌□ 0% -🗆 0% -🗖 0% ┌─□ 3% **4**9% **4**9% **5**1% **5**1% **9**6%

### 2016-17 PRINCIPAL EVALUATION RESULTS

Student performance results not shown due to suppression\*



### PLAINVIEW-OLD BETHPAGE CSD



#### 2016-17 PRINCIPAL EVALUATION RESULTS



## **PLATTSBURGH CITY SD**

### 2016-17 TEACHER EVALUATION RESULTS



#### 2016-17 PRINCIPAL EVALUATION RESULTS NOT SUBMITTED

## PLEASANTVILLE UFSD



## **POCANTICO HILLS CSD**



## **POLAND CSD**



## **PORT BYRON CSD**



### **PORT CHESTER-RYE UFSD**



### 2016-17 PRINCIP