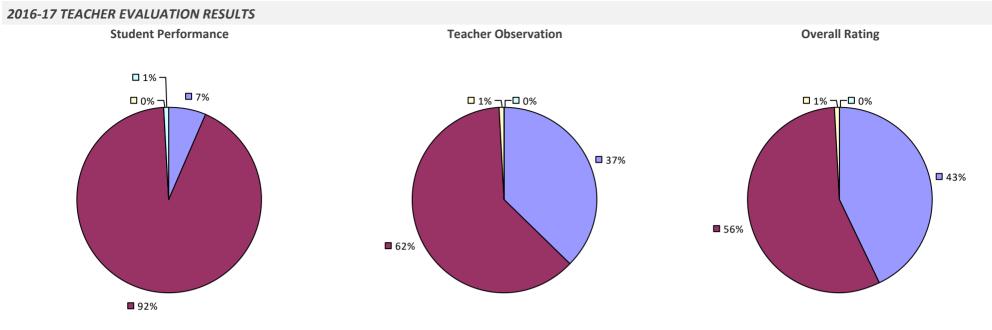

# 2016-17 TEACHER EVALUATION RESULTS **Teacher Observation Overall Rating** Student performance results not shown due to suppression\* 0% **□** 10% 24%

66%