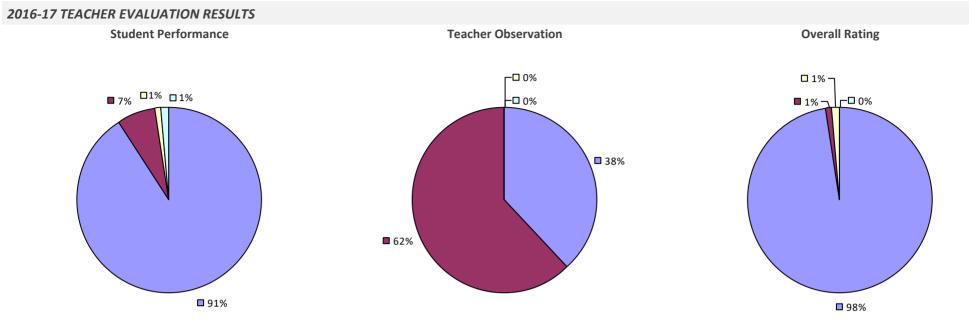

#### 2016-17 TEACHER EVALUATION RESULTS

**Student Performance** 

Teacher observation results not shown due to suppression\*

**Overall Rating** 