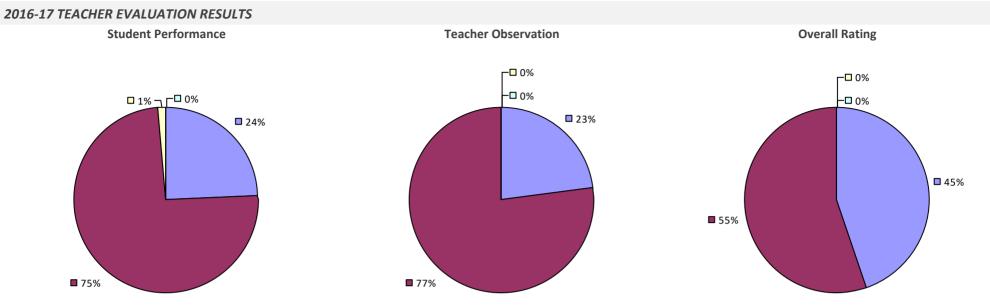

#### 2016-17 TEACHER EVALUATION RESULTS **Overall Rating Student Performance Teacher Observation** 🗖 1% -┌─□ 0% 🗖 1% --🗆 0% ┍┛᠐% **2%** – **1**6% **3**3% **4**3% 57% 64% 83%