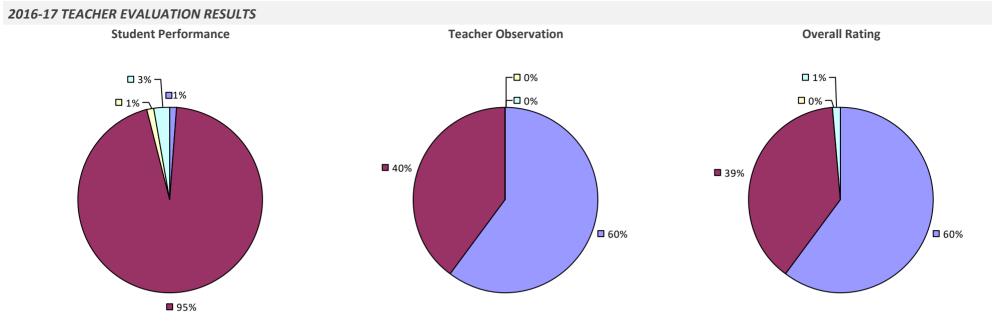

### 2016-17 TEACHER EVALUATION RESULTS **Student Performance Teacher Observation Overall Rating** ┌─□ 0% 🗖 2% – **2%** – 0% **9**% ┌╹ 0% -🗆 0% **u** 3% -**1**2% 86% **9**1% **9**5%