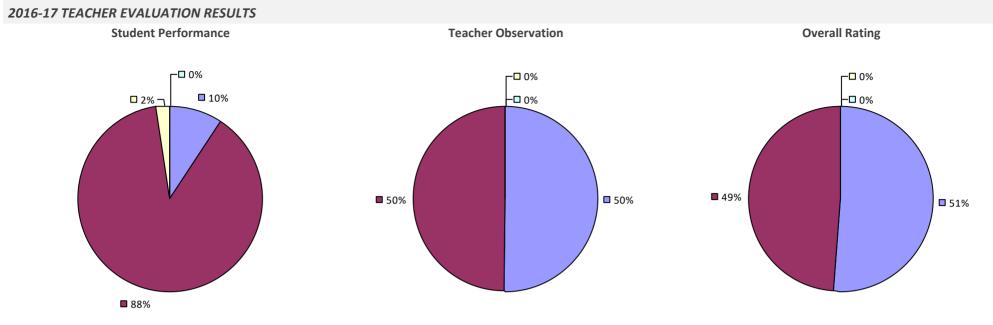

016-17 PRINCIPAL EVALUATION RESULTS



## **CLEVELAND HILL UFSD**

## 2016-17 TEACHER EVALUATION RESULTS



## 2016-17 PRINCIPAL EVALUATION RESULTS NOT SHOWN DUE TO SUPPRESSION\*

#### HIGHLY EFFECTIVE EFFECTIVE DEVELOPING INEFFECTIVE

# **CLIFTON-FINE CSD**



# **CLINTON CSD**



## **CLINTON-ESSEX-WARREN-WASHING BOCES**

# 

## CLYDE-SAVANNAH CSD



# **CLYMER CSD**



## COBLESKILL-RICHMONDVILLE CSD



# **COHOES CITY SD**



## **COLD SPRING HARBOR CSD**

## 2016-17 TEACHER EVALUATION RESULTS



## **COLTON-PIERREPONT CSD**

## 2016-17 TEACHER EVALUATION RESULTS



## **COMMACK UFSD**

#### 2016-17 TEACHER EVALUATION RESULTS



25%

# **CONNETQUOT CSD**



# **COOPERSTOWN CSD**

## 2016-17 TEACHER EVALUATION RESULTS



# **COPENHAGEN CSD**



# **COPIAGUE UFSD**



# **CORINTH CSD**



# **CORNING CITY SD**



# **CORNWALL CSD**



**80%** 

# **CORTLAND CITY SD**



## 2016-17 PRINCIPAL EVALUATION RESULTS



**0**78%



**7**8%

┌─□ 0%

-□ 0%

## **COXSACKIE-ATHENS CSD**

## 2016-17 TEACHER EVALUATION RESULTS



## **CROTON-HARMON UFSD**



# **CROWN POINT CSD**



# CUBA-RUSHFORD CSD



## 2016-17 PRINCIPAL EVALUATION RESULTS NOT SUBMITTED

# DALTON-NUNDA CSD (KESHEQUA)



# DANSVILLE CSD

# 2016-17 TEACHER EVALUATION RESULTS Student performance results not shown due to suppression\* Teacher Observation Overall Rating 0% 12% 0% 12% 0% 12% 0% 12% 0% 12% 0% 12% 0% 12% 0% 12% 0% 12% 0% 12% 0% 12%

# **DEER PARK UFSD**



2016-17 PRINCIPAL EVALUATION RESULTS

40%

Student Performance

┌□ 0%

-🗆 0%



**Principal School Visits** 

Overall results not shown due to suppress