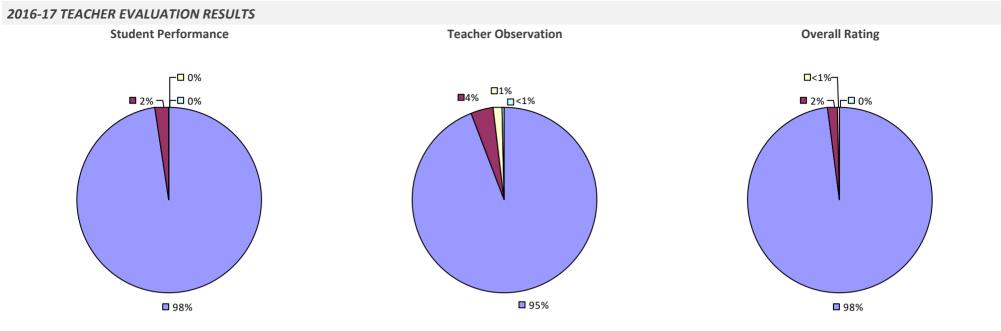

### 2016-17 PRINCIPAL EVALUATION RESULTS

Student performance results not shown due to suppression\*

Overall results not shown due to suppression\*