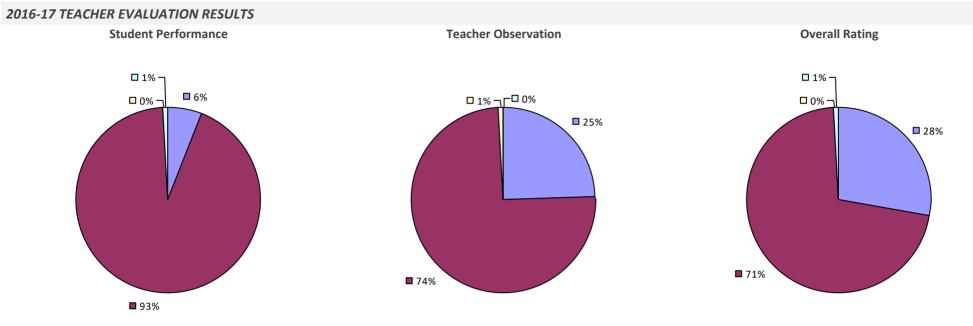

#### 2016-17 TEACHER EVALUATION RESULTS

**u** 3% -

**8**2%

□ 3% ¬

**Student Performance** 

**1**2%

Teacher observation results not shown due to suppression\*