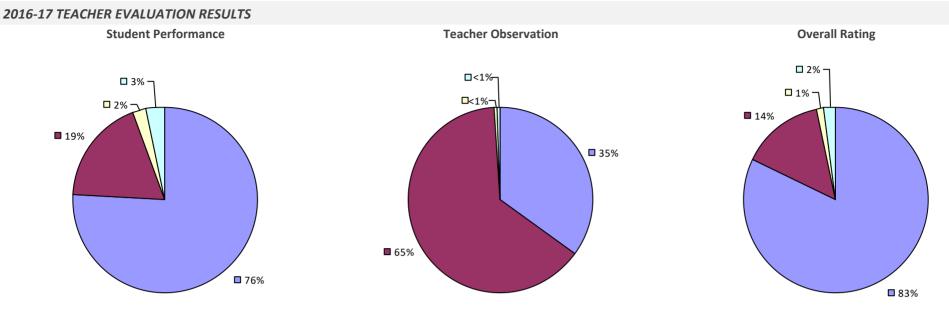

### **ADDISON CSD**

#### 2016-17 TEACHER EVALUATION RESULTS

**Student Performance** 

Teacher observation results not shown due to suppression\*

**Overall Rating** 