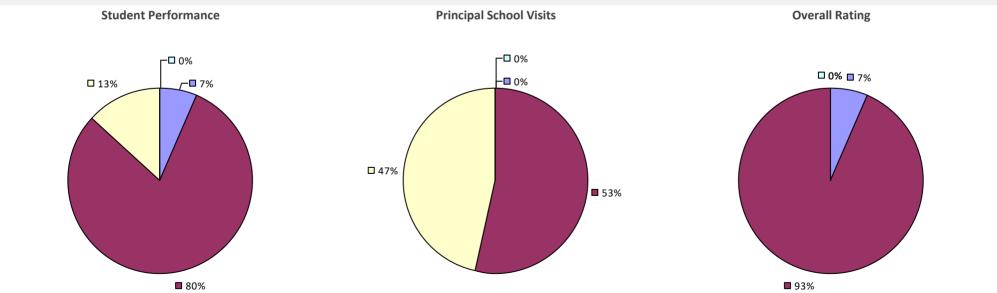

R CSD



### SAG HARBOR UFSD



2016-17 TEACHER EVALUATION RESULTS NOT SHOWN DUE TO SUPPRESSION\*

### SALAMANCA CITY SD



### SALEM CSD



### SALMON RIVER CSD



### SANDY CREEK CSD



### SARANAC CSD



### SARANAC LAKE CSD



### SARATOGA SPRINGS CITY SD



### 2016-17 PRINCIPAL EVALUATION RESULTS

Student performance results not shown due to suppression\*

Principal School Visits

Overall results not shown due to suppression\*



### **SAUGERTIES CSD**



#### 2016-17 PRINCIPAL EVALUATION RESULTS NOT SHOWN DUE TO SUPPRESSION\*

#### HIGHLY EFFECTIVE EFFECTIVE DEVELOPING INEFFECTIVE

### SAUQUOIT VALLEY CSD



### SAYVILLE UFSD



### SCARSDALE UFSD

## 

### SCHALMONT CSD



### SCHENECTADY CITY SD

### 2016-17 TEACHER EVALUATION RESULTS



#### 2016-17 PRINCIPAL EVALUATION RESULTS



### SCHENEVUS CSD



### SCHODACK CSD

### 2016-17 TEACHER EVALUATION RESULTS



# **SCHOHARIE CSD**



### SCHROON LAKE CSD



### SCHUYLERVILLE CSD



# **SCIO CSD**

#### 2016-17 TEACHER EVALUATION RESULTS



### SCOTIA-GLENVILLE CSD

### 2016-17 TEACHER EVALUATION RESULTS **Student Performance Teacher Observation Overall Rating** ┌─□ 0% 🗖 2% – **2%** – 0% **9**% ┌╹ 0% -🗆 0% **u** 3% -**1**2% 86% **9**1% **9**5%

### 2016-17 PRINCIPAL EVALUATION RESULTS

Student performance results not shown due to suppression\*





# SEAFORD UFSD



### SENECA FALLS CSD



### SEWANHAKA CENTRAL HS DISTRICT

### 2016-17 TEACHER EVALUATION RESULTS **Overall Rating Student Performance Teacher Observation** □<1%-🗖 2% – 🗖 2% -**1**% – □ 0% **3%** -**1**4% **1**7% 42% **5**3% **8**2% **8**4%

#### 2016-17