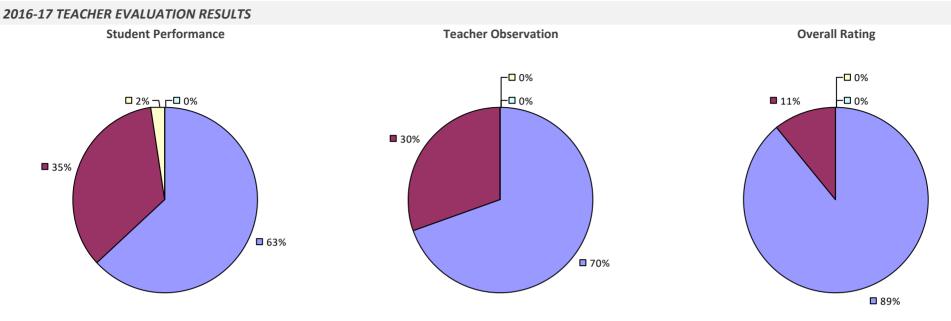

16-17 TEACHER EVALUATION RESULTS



### NORTH SALEM CSD

### 2016-17 TEACHER EVALUATION RESULTS

**Student Performance** 

Teacher observation results not shown due to suppression\*

Overall results not shown due to suppression\*



# NORTH SHORE CSD

# 

### NORTH SYRACUSE CSD



#### 2016-17 PRINCIPAL EVALUATION RESULTS



### NORTH TONAWANDA CITY SD



### 2016-17 PRINCIPAL EVALUATION RESULTS

Student Performance





**Principal School Visits** 

Overall results not shown due to suppression\*

### NORTH WARREN CSD

2016-17 TEACHER EVALUATION RESULTS NOT SHOWN DUE TO SUPPRESSION\*

# NORTHEAST CSD



### NORTHEASTERN CLINTON CSD



### NORTHERN ADIRONDACK CSD



# NORTHPORT-EAST NORTHPORT UFSD



# NORTHVILLE CSD



# **NORWICH CITY SD**



### NORWOOD-NORFOLK CSD



### NY MILLS UFSD



### 2016-17 PRINCIPAL EVALUATION RESULTS NOT SUBMITTED

# NYACK UFSD



### NYC CHANCELLOR'S OFFICE

**8**7%



60%



**5**9%

### **OAKFIELD-ALABAMA CSD**



# **OCEANSIDE UFSD**



### **ODESSA-MONTOUR CSD**



# **OGDENSBURG CITY SD**



### 2016-17 PRINCIPAL EVALUATION RESULTS







# **OLEAN CITY SD**





**Principal School Visits** 

#### 2016-17 PRINCIPAL EVALUATION RESULTS

**2**0%

Student Performance



Overall results not shown due to suppression\*

# **ONEIDA CITY SD**





### **ONEIDA-HERKIMER-MADISON BOCES**



# **ONEONTA CITY SD**

### 2016-17 TEACHER EVALUATION RESULTS



# **ONONDAGA CSD**



### **ONONDAGA-CORTLAND-MADISON BOCES**

#### 2016-17 TEACHER EVALUATION RESULTS



## **ONTEORA CSD**

2016-17 TEACHER EVALUATION RESULTS NOT SHOWN DUE TO SUPPRESSION\*

## **