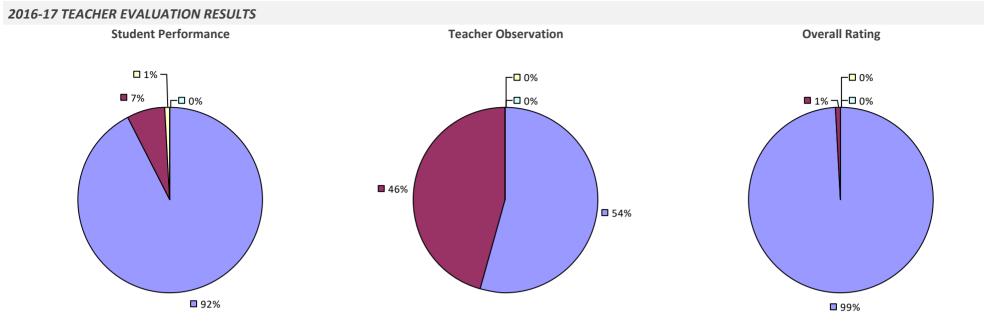

### **ADDISON CSD**

#### 2016-17 TEACHER EVALUATION RESULTS

**Student Performance** 

Teacher observation results not shown due to suppression\*

**Overall Rating** 