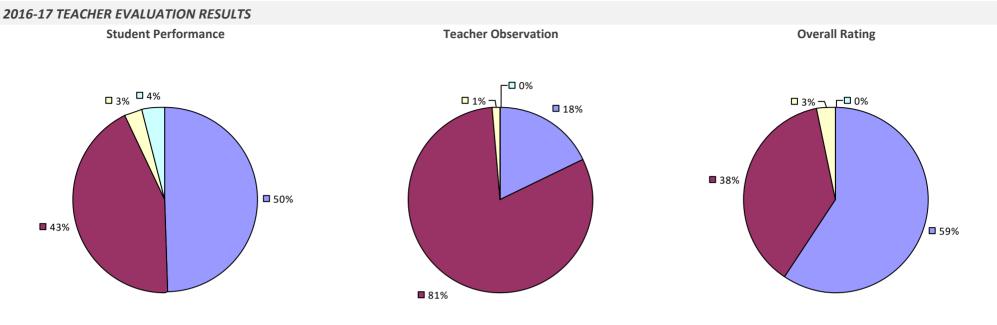

EGO-APALACHIN CSD**

#### 2016-17 TEACHER EVALUATION RESULTS



### **OXFORD ACADEMY & CSD**

### 2016-17 TEACHER EVALUATION RESULTS



### **OYSTER BAY-EAST NORWICH CSD**



# **OYSTERPONDS UFSD**



### PALMYRA-MACEDON CSD



## PANAMA CSD



### PARISHVILLE-HOPKINTON CSD



### PATCHOGUE-MEDFORD UFSD



### 2016-17 PRINCIPAL EVALUATION RESULTS

Student performance results not shown due to suppression\*

Principal School Visits

Overall results not shown due to suppression\*



### **PAVILION CSD**

#### **2016-17 TEACHER EVALUATION RESULTS**

**Student Performance** 

*Teacher observation results not shown due to suppression\** 

Overall results not shown due to suppression\*



## **PAWLING CSD**



## PEARL RIVER UFSD



## **PEEKSKILL CITY SD**

2016-17 PRINCIPAL EVALUATION RESULTS



# 

### **PELHAM UFSD**



**8**3%





\* Data is suppressed if 100% of teachers/principals received the same rating or if the total teachers/principals in an LEA is less than five.

## **PEMBROKE CSD**



## **PENFIELD CSD**



### 2016-17 PRINCIPAL EVALUATION RESULTS

Student performance results not shown due to suppression\*



Overall results not shown due to suppression\*

# **PENN YAN CSD**



## **PERRY CSD**

#### 2016-17 TEACHER EVALUATION RESULTS



# **PERU CSD**



### PHELPS-CLIFTON SPRINGS CSD



# **PHOENIX CSD**



# **PINE BUSH CSD**

### 2016-17 TEACHER EVALUATION RESULTS









# **PINE PLAINS CSD**



## PINE VALLEY CSD (SOUTH DAYTON)



## **PITTSFORD CSD**



### 2016-17 PRINCIPAL EVALUATION RESULTS



**7**8%

## PLAINEDGE UFSD

## 2016-17 TEACHER EVALUATION RES