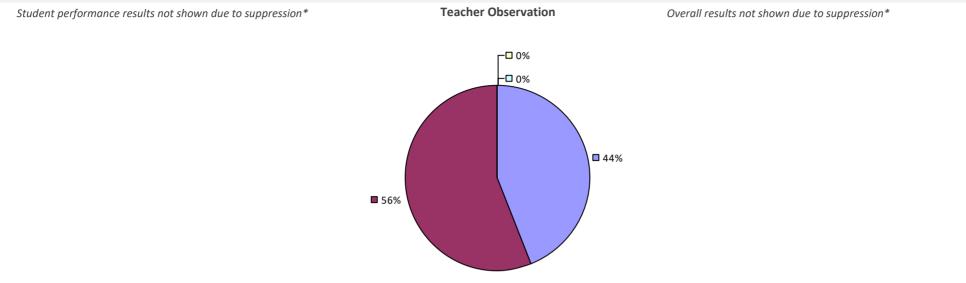

# 2016-17 TEACHER EVALUATION RESULTS Student performance results not shown due to suppression\* Overall results not shown due to suppression\*

- 05/