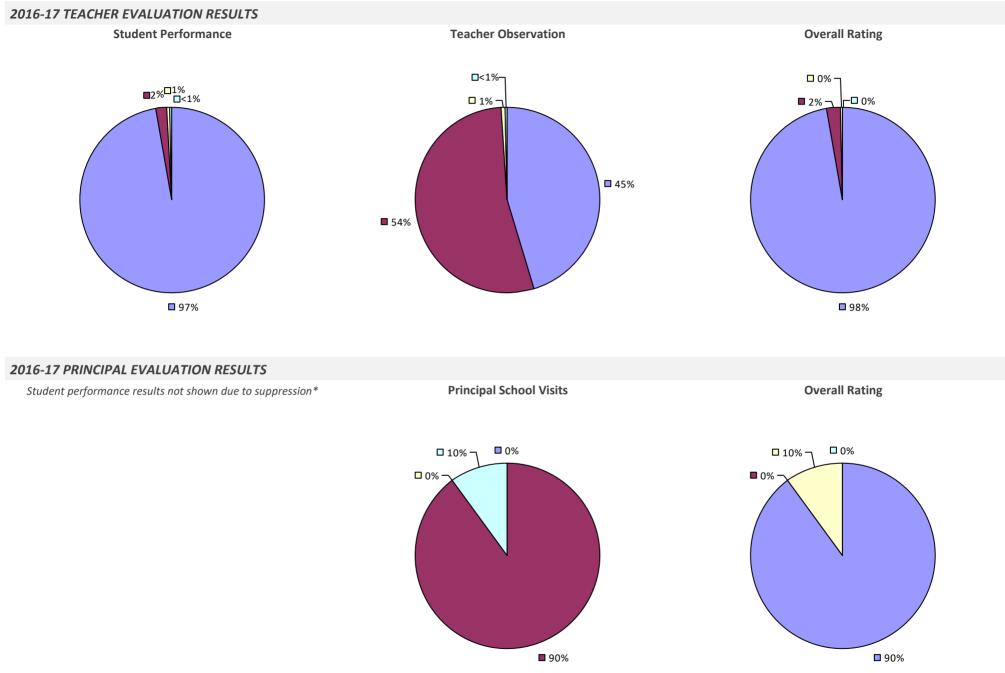

2016-17 TEACHER EVALUATION RESULTS



# JEFFERSON CSD



## **JERICHO UFSD**



## 2016-17 PRINCIPAL EVALUATION RESULTS



# JOHNSBURG CSD

2016-17 TEACHER EVALUATION RESULTS NOT SHOWN DUE TO SUPPRESSION\*

# JOHNSON CITY CSD



# JOHNSTOWN CITY SD



## 2016-17 PRINCIPAL EVALUATION RESULTS

Student performance results not shown due to suppression\*

Principal School Visits

Overall results not shown due to suppression\*



## JORDAN-ELBRIDGE CSD

#### 2016-17 TEACHER EVALUATION RESULTS



## **KATONAH-LEWISBORO UFSD**





# **KEENE CSD**



# **KENDALL CSD**

### 2016-17 TEACHER EVALUATION RESULTS



## **KENMORE-TONAWANDA UFSD**



# **KINDERHOOK CSD**

## 2016-17 TEACHER EVALUATION RESULTS



## **KINGS PARK CSD**



## 2016-17 PRINCIPAL EVALUATION RESULTS



## **KINGSTON CITY SD**



2016-17 TEACHER EVALUATION RESULTS NOT SHOWN DUE TO SUPPRESSION\*

# LA FARGEVILLE CSD



## LACKAWANNA CITY SD



### 2016-17 PRINCIPAL EVALUATION RESULTS NOT SUBMITTED

# LAFAYETTE CSD



# LAKE GEORGE CSD



# LAKE PLACID CSD

## 2016-17 TEACHER EVALUATION RESULTS



# LAKE PLEASANT CSD



# LAKELAND CSD



## 2016-17 PRINCIPAL EVALUATION RESULTS

Student performance results not shown due to suppression\*

Principal school visit results not shown due to suppression\*

**Overall Rating** 



# LANCASTER CSD







## LANSING CSD



# LANSINGBURGH CSD



# LAURENS CSD

### 2016-17 TEACHER EVALUATION RESULTS



## LAWRENCE UFSD



### 2016-17 PRINCIPAL EVALUATION RESULTS

Student Performance





# LE ROY CSD



# LETCHWORTH CSD



## **LEVITTOWN UFSD**



## 2016-17 PRINCIPAL EVALUATION