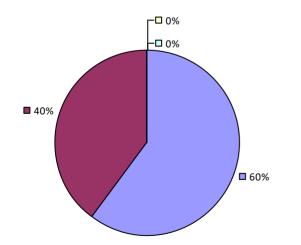

# **DEER PARK UFSD**

2016-17 PRINCIPAL EVALUATION RESULTS

40%

Student Performance

┌□ 0%

-🗆 0%

**Principal School Visits** 

Overall results not shown due to suppression\*

60%