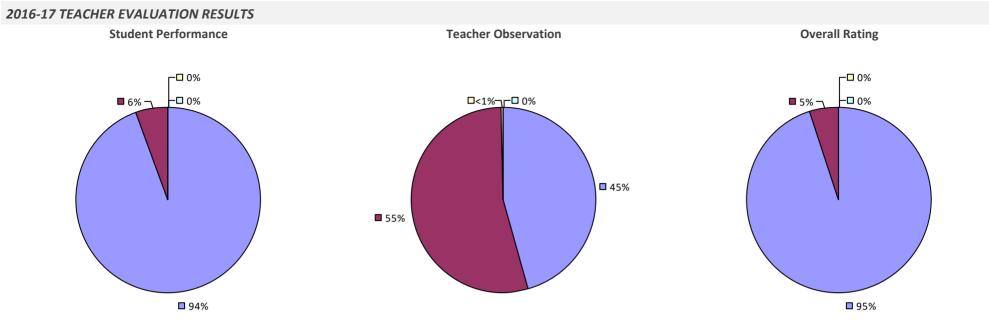

#### 2016-17 TEACHER EVALUATION RESULTS

**Student Performance** 

Teacher observation results not shown due to suppression\*

**Overall Rating** 

#### 2016-17 TEACHER EVALUATION RESULTS