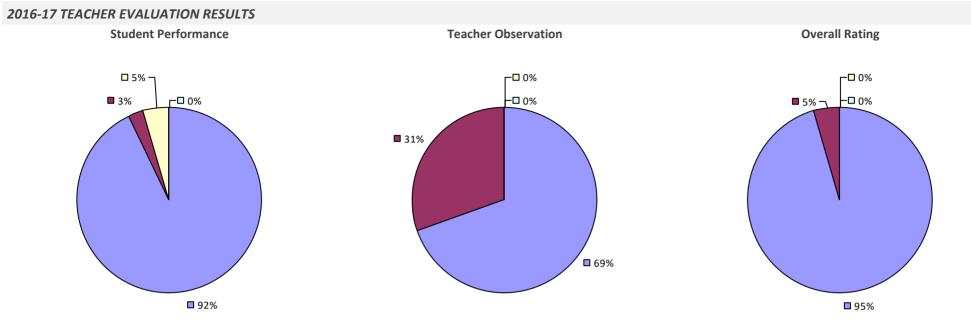

### 2016-17 TEACHER EVALUATION RESULTS **Overall Rating Student Performance Teacher Observation** □<1%-🗖 2% – 🗖 2% -**1**% – □ 0% **3%** -**1**4% **1**7% 42% **5**3% **8**2% **8**4%