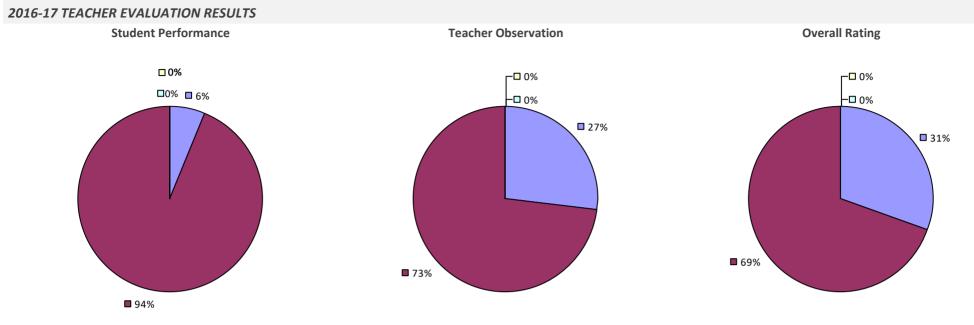

### **ADDISON CSD**

#### 2016-17 TEACHER EVALUATION RESULTS

**Student Performance** 

Teacher observation results not shown due to suppression\*

**Overall Rating** 