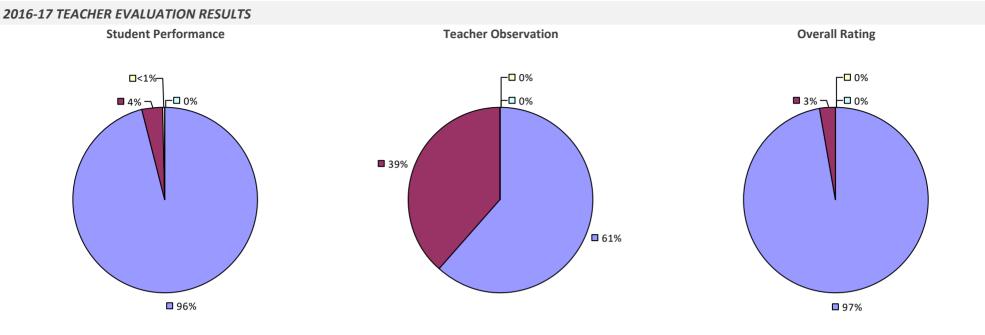

### **ADDISON CSD**

#### 2016-17 TEACHER EVALUATION RESULTS

**Student Performance** 

Teacher observation results not shown due to suppression\*

**Overall Rating** 