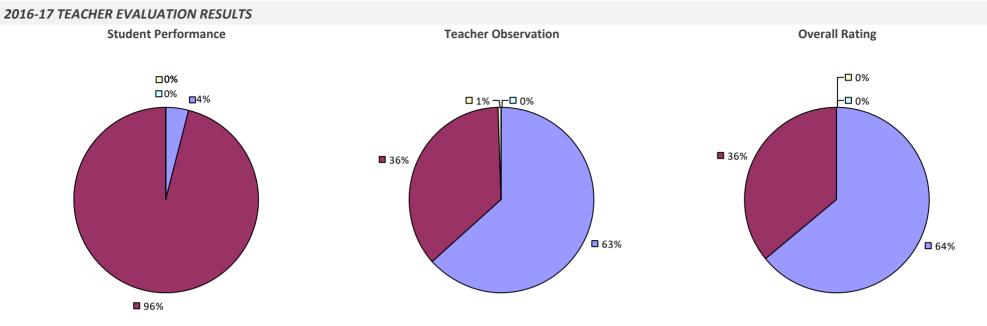

#### 2016-17 TEACHER EVALUATION RESULTS

**Student Performance** 

Teacher observation results not shown due to suppression\*

**Overall Rating** 