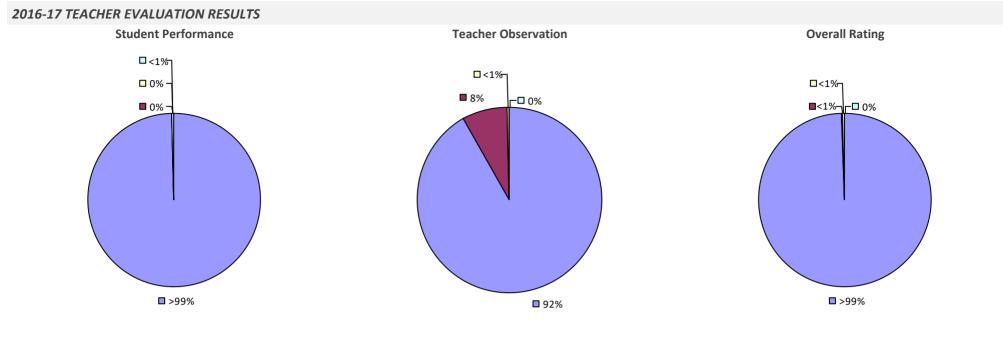

**PAWLING CSD**



## PEARL RIVER UFSD



## **PEEKSKILL CITY SD**

2016-17 PRINCIPAL EVALUATION RESULTS



# 

### **PELHAM UFSD**



**8**3%





\* Data is suppressed if 100% of teachers/principals received the same rating or if the total teachers/principals in an LEA is less than five.

## **PEMBROKE CSD**



## **PENFIELD CSD**



### 2016-17 PRINCIPAL EVALUATION RESULTS

Student performance results not shown due to suppression\*



Overall results not shown due to suppression\*

# **PENN YAN CSD**



## **PERRY CSD**

#### 2016-17 TEACHER EVALUATION RESULTS



# **PERU CSD**



### PHELPS-CLIFTON SPRINGS CSD



# **PHOENIX CSD**



# **PINE BUSH CSD**

### 2016-17 TEACHER EVALUATION RESULTS









# **PINE PLAINS CSD**



## PINE VALLEY CSD (SOUTH DAYTON)



## **PITTSFORD CSD**



### 2016-17 PRINCIPAL EVALUATION RESULTS



**7**8%

## PLAINEDGE UFSD

## 2016-17 TEACHER EVALUATION RESULTS **Student Performance Teacher Observation Overall Rating** ┌□ 0% ┌□ 0% ┌□ 0% -🗆 0% -🗖 0% ┌─□ 3% **4**9% **4**9% **5**1% **5**1% **9**6%

### 2016-17 PRINCIPAL EVALUATION RESULTS

Student performance results not shown due to suppression\*



### PLAINVIEW-OLD BETHPAGE CSD



#### 2016-17 PRINCIPAL EVALUATION RESULTS



## **PLATTSBURGH CITY SD**

### 2016-17 TEACHER EVALUATION RESULTS



#### 2016-17 PRINCIPAL EVALUATION RESULTS NOT SUBMITTED

## PLEASANTVILLE UFSD



## **POCANTICO HILLS CSD**



## **POLAND CSD**



## **PORT BYRON CSD**



### **PORT CHESTER-RYE UFSD**



### 2016-17 PRINCIPAL EVALUATION RESULTS







### PORT JEFFERSON UFSD



## PORT JERVIS CITY SD



### PO