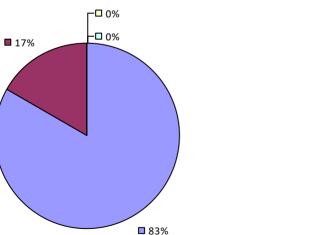

### **ADDISON CSD**

#### 2016-17 TEACHER EVALUATION RESULTS

**Student Performance** 

Teacher observation results not shown due to suppression\*

**Overall Rating** 