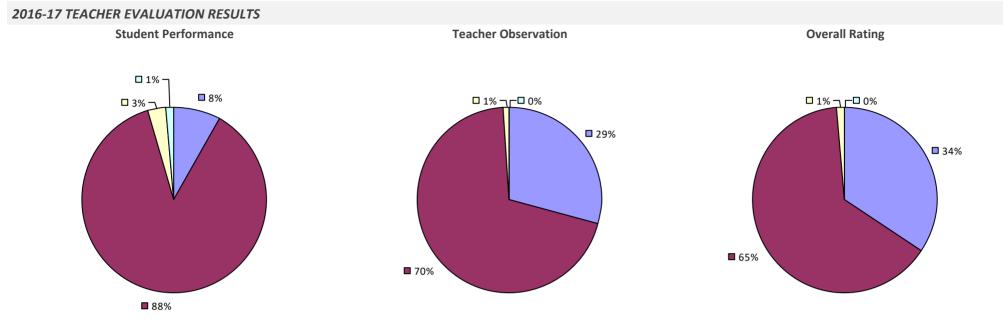

#### 2016-17 TEACHER EVALUATION RESULTS

**Student Performance** 

Teacher observation results not shown due to suppression\*

**Overall Rating** 

#### 2016-17 TEACHER EVALUATION RESULTS