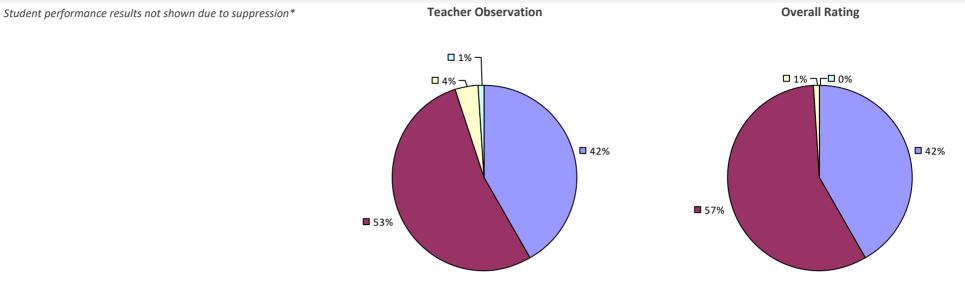

# 2016-17 TEACHER EVALUATION RESULTS Student performance results not shown due to suppression\* Teacher Observation Overall results not shown due to suppression\*

**8**7%