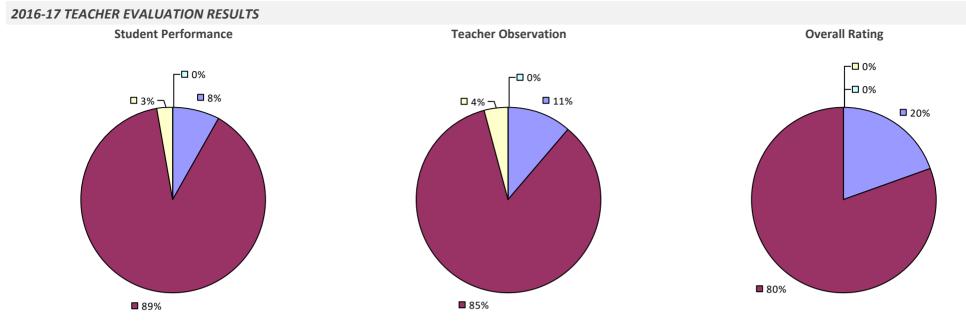

RESULTS



# **MARATHON CSD**



# MARCELLUS CSD

# 2016-17 TEACHER EVALUATION RESULTS Student performance results not shown due to suppression\* Coverall results not shown due to suppression\*

**9**6%

# MARGARETVILLE CSD



# **MARION CSD**



# MARLBORO CSD

## 2016-17 TEACHER EVALUATION RESULTS



# MASSAPEQUA UFSD



# **MASSENA CSD**



## 2016-17 PRINCIPAL EVALUATION RESULTS



# MATTITUCK-CUTCHOGUE UFSD



# **MAYFIELD CSD**



# **MCGRAW CSD**



# **MECHANICVILLE CITY SD**



# **MEDINA CSD**

## 2016-17 TEACHER EVALUATION RESULTS



# **MENANDS UFSD**



# **MERRICK UFSD**



# **MEXICO CSD**

#### **2016-17 TEACHER EVALUATION RESULTS**



### 2016-17 PRINCIPAL EVALUATION RESULTS



### MIDDLE COUNTRY CSD

### 2016-17 TEACHER EVALUATION RESULTS



**8**6%

## MIDDLEBURGH CSD



## **MIDDLETOWN CITY SD**



**1**7%

**2016-17 PRINCIPAL EVALUATION RESULTS** 





### **MILFORD CSD**



# MILLBROOK CSD



## MILLER PLACE UFSD



### 2016-17 PRINCIPAL EVALUATION RESULTS NOT SHOWN DUE TO SUPPRESSION\*

#### HIGHLY EFFECTIVE EFFECTIVE DEVELOPING INEFFECTIVE

## **MINEOLA UFSD**

### 2016-17 TEACHER EVALUATION RESULTS



### 2016-17 PRINCIPAL EVALUATION RESULTS NOT SUBMITTED

## **MINERVA CSD**

### 2016-17 TEACHER EVALUATION RESULTS



### MINISINK VALLEY CSD





#### 2016-17 PRINCIPAL EVALUATION RESULTS





## **MONROE 1 BOCES**







### **MONROE 2-ORLEANS BOCES**

#### **2016-17 TEACHER EVALUATION RESULTS**



#### 2016-17 PRINCIPAL EVALUATION RESULTS

**2**0%

Student Performance

┌□ 0%

-🗆 0%



Overall results not shown due to suppression\*

**80%** 

### MO