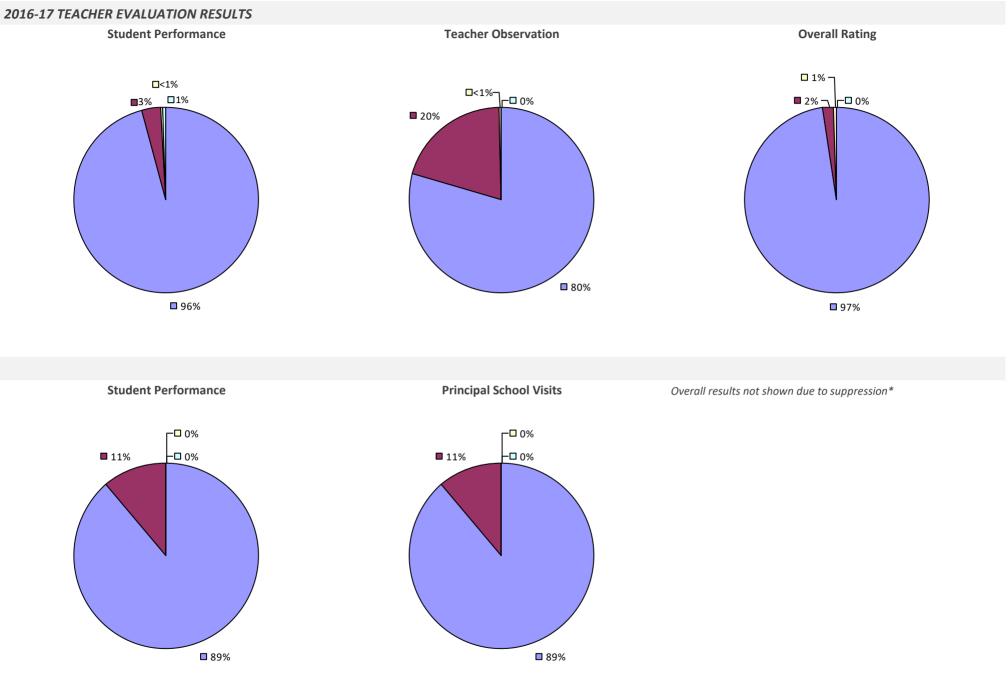

#### 2016-17 TEACHER EVALUATION RESULTS

**Student Performance** 

Teacher observation results not shown due to suppression\*

**Overall Rating** 