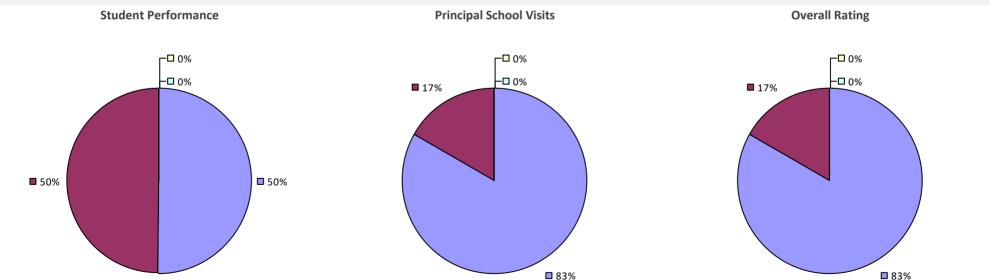

e Teacher Observation Overall Rating 1**% ┌□ 0% **1**% – □ 1% -■ 1% ¬ - □ 0% **I** 19% **7**9%

**9**9%

2016-17 PRINCIPAL EVALUATION RESULTS

**Student Performance** 



Overall results not shown due to suppression\*

**9**7%

# HAMBURG CSD

## 2016-17 TEACHER EVALUATION RESULTS



## 2016-17 PRINCIPAL EVALUATION RESULTS



**8**3%

83%

# HAMILTON CSD



# HAMILTON-FULTON-MONTGOMERY BOCES

## 2016-17 TEACHER EVALUATION RESULTS







# HAMMOND CSD

## 2016-17 TEACHER EVALUATION RESULTS



## HAMMONDSPORT CSD

## 2016-17 TEACHER EVALUATION RESULTS



# HAMPTON BAYS UFSD



# HANCOCK CSD

# 

# HANNIBAL CSD



# HARBORFIELDS CSD

## 2016-17 TEACHER EVALUATION RESULTS



# HARPURSVILLE CSD



# HARRISON CSD

## **2016-17 TEACHER EVALUATION RESULTS**



2016-17 PRINCIPAL EVALUATION RESULTS



# HARRISVILLE CSD

# 2015-17 TEACHER EVALUATION RESULTS Student performance results not shown due to suppression\* Teacher Observation Overall Rating

# HARTFORD CSD



# HASTINGS-ON-HUDSON UFSD



## 2016-17 PRINCIPAL EVALUATION RESULTS NOT SUBMITTED

# HAUPPAUGE UFSD



# HAVERSTRAW-STONY POINT CSD (NORTH ROCKLAND)

## **2016-17 TEACHER EVALUATION RESULTS**



## 2016-17 PRINCIPAL EVALUATION RESULTS





# HAWTHORNE-CEDAR KNOLLS UFSD

2016-17 TEACHER EVALUATION RESULTS NOT SHOWN DUE TO SUPPRESSION\*

# **HEMPSTEAD UFSD**



# **HENDRICK HUDSON CSD**

## 2016-17 TEACHER EVALUATION RESULTS



# HERK-FULTON-HAMILTON-OTSEGO BOCES

## 2016-17 TEACHER EVALUATION RESULTS



## 2016-17 PRINCIPAL EVALUATION RESULTS







# **HERKIMER CSD**



# **HERMON-DEKALB CSD**

## 2016-17 TEACHER EVALUAT