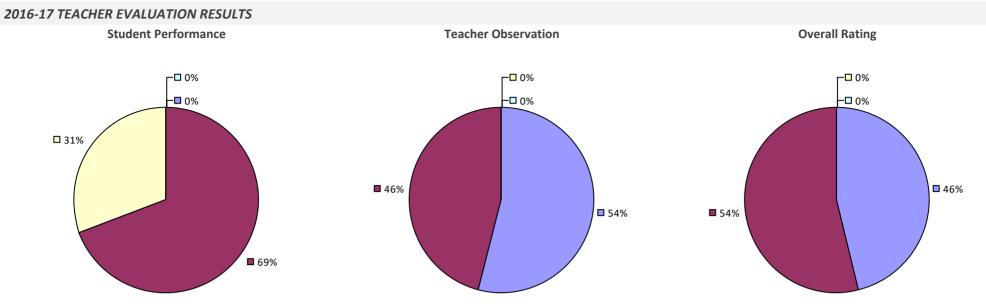

S



## WEST ISLIP UFSD

## 

#### 2016-17 PRINCIPAL EVALUATION RESULTS



**5**2%

## WEST SENECA CSD





## WEST VALLEY CSD



## WESTBURY UFSD





## WESTCHESTER BOCES



## WESTERN SUFFOLK BOCES

#### 2016-17 TEACHER EVALUATION RESULTS **Overall Rating Student Performance Teacher Observation** 🗖 1% -┌─□ 0% 🗖 1% --🗆 0% ┍┛᠐% **2%** – **1**6% **3**3% **4**3% 57% 64% 83%

#### 2016-17 PRINCIPAL EVALUATION RESULTS



Principal school visit results not shown due to suppression\* Overall results not shown due to suppression\*



## WESTFIELD CSD



#### WESTHAMPTON BEACH UFSD



## WESTHILL CSD

2016-17 TEACHER EVALUATION RESULTS NOT SHOWN DUE TO SUPPRESSION\*

## WESTMORELAND CSD



## WESTPORT CSD

#### 2016-17 TEACHER EVALUATION RESULTS



## WHEATLAND-CHILI CSD



## WHEELERVILLE UFSD



## WHITE PLAINS CITY SD



## WHITEHALL CSD



## WHITESBORO CSD







## WHITESVILLE CSD

2016-17 TEACHER EVALUATION RESULTS NOT SHOWN DUE TO SUPPRESSION\*

## WHITNEY POINT CSD

# 2016-17 TEACHER EVALUATION RESULTS Student performance results not shown due to suppression\* Overall results not shown due to suppression\*

- 05/

## WILLIAM FLOYD UFSD

## 2016-17 TEACHER EVALUATION RESULTS **Student Performance Teacher Observation Overall Rating** □ 0% 🗖 6% 🗖 2% □ 3% ¬ □ 2% ¬ ┌□ 0% **1**2% 20%

**8**0%





#### 2016-17 PRINCIPAL EVALUATION RESULTS



## WILLIAMSON CSD



## WILLIAMSVILLE CSD









## WILLSBORO CSD

2016-17 TEACHER EVALUATION RESULTS NOT SHOWN DUE TO SUPPRESSION\*

## WILSON CSD



#### WINDHAM-ASHLAND-JEWETT CSD



## WINDSOR CSD



## WORCESTER CSD

#### 2016-17 TEA