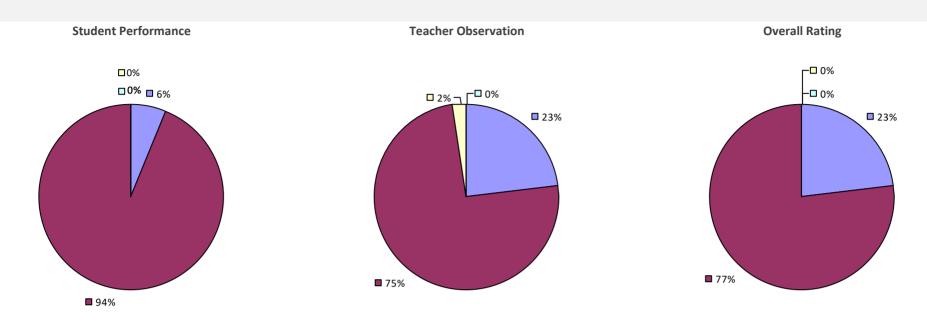

### **ADDISON CSD**

#### 2016-17 TEACHER EVALUATION RESULTS

**Student Performance** 

Teacher observation results not shown due to suppression\*

**Overall Rating** 