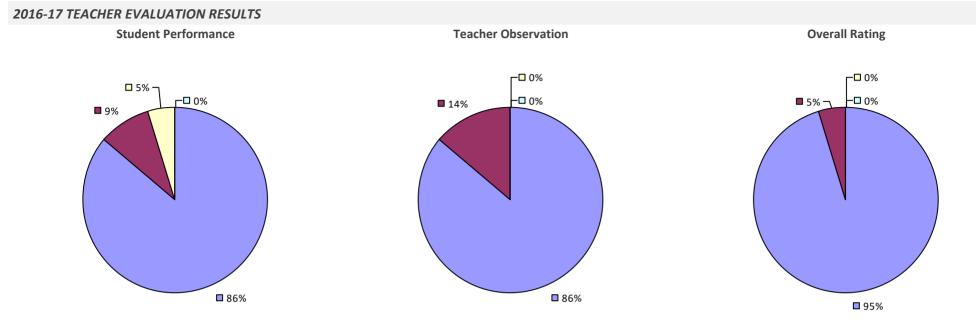

### 2016-17 TEACHER EVALUATION RESULTS **Overall Rating Student Performance Teacher Observation** □<1%-🗖 2% – 🗖 2% -**1**% – □ 0% **3%** -**1**4% **1**7% 42% **5**3% **8**2% **8**4%