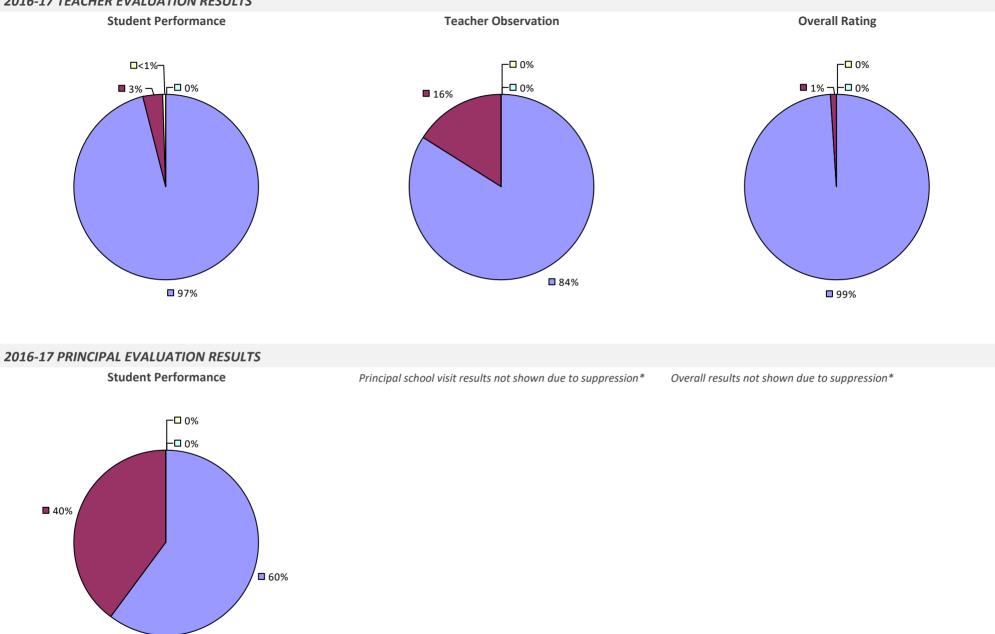

### **ADDISON CSD**

#### 2016-17 TEACHER EVALUATION RESULTS

**Student Performance** 

Teacher observation results not shown due to suppression\*

**Overall Rating** 