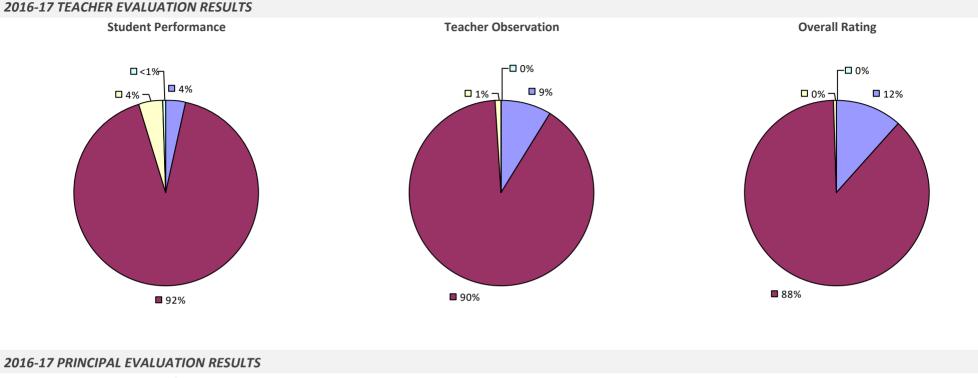

not shown due to suppression\*

# WELLSVILLE CSD

## 2016-17 TEACHER EVALUATION RESULTS



## WEST BABYLON UFSD





### WEST CANADA VALLEY CSD

#### **2016-17 TEACHER EVALUATION RESULTS**

**Student Performance** 

*Teacher observation results not shown due to suppression\** 

Overall results not shown due to suppression\*



## WEST GENESEE CSD



#### 2016-17 PRINCIPAL EVALUATION RESULTS

Student performance results not shown due to suppression\*





#### WEST HEMPSTEAD UFSD

#### 2016-17 TEACHER EVALUATION RESULTS



#### 2016-17 PRINCIPAL EVALUATION RESULTS NOT SUBMITTED

## WEST IRONDEQUOIT CSD



#### 2016-17 PRINCIPAL EVALUATION RESULTS



## WEST ISLIP UFSD

## 

#### 2016-17 PRINCIPAL EVALUATION RESULTS



**5**2%

## WEST SENECA CSD





## WEST VALLEY CSD



## WESTBURY UFSD





## WESTCHESTER BOCES



## WESTERN SUFFOLK BOCES

#### 2016-17 TEACHER EVALUATION RESULTS **Overall Rating Student Performance Teacher Observation** 🗖 1% -┌─□ 0% 🗖 1% --🗆 0% ┍┛᠐% **2%** – **1**6% **3**3% **4**3% 57% 64% 83%

#### 2016-17 PRINCIPAL EVALUATION RESULTS



Principal school visit results not shown due to suppression\* Overall results not shown due to suppression\*



## WESTFIELD CSD



#### WESTHAMPTON BEACH UFSD



## WESTHILL CSD

2016-17 TEACHER EVALUATION RESULTS NOT SHOWN DUE TO SUPPRESSION\*

## WESTMORELAND CSD



## WESTPORT CSD

#### 2016-17 TEACHER EVALUATION RESULTS



## WHEATLAND-CHILI CSD



## WHEELERVILLE UFSD



## WHITE PLAINS CITY SD



## WHITEHALL CSD



## WHITESBORO CSD







## WHITESVILLE CSD

2016-17 TEACHER EVALUATION RESULTS NOT SHOWN DUE TO SU