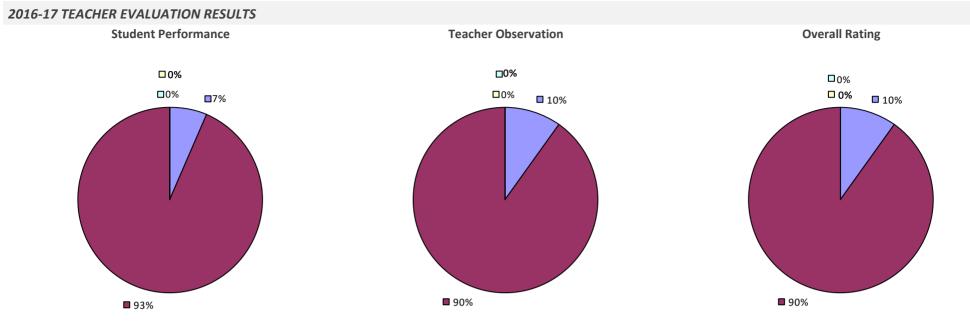

# 2016-17 TEACHER EVALUATION RESULTS Student performance results not shown due to suppression\* Teacher Observation Overall Rating 0% 12% 0% 12% 0% 12% 0% 12% 0% 12% 0% 12% 0% 12% 0% 12% 0% 12% 0% 12% 0% 12%