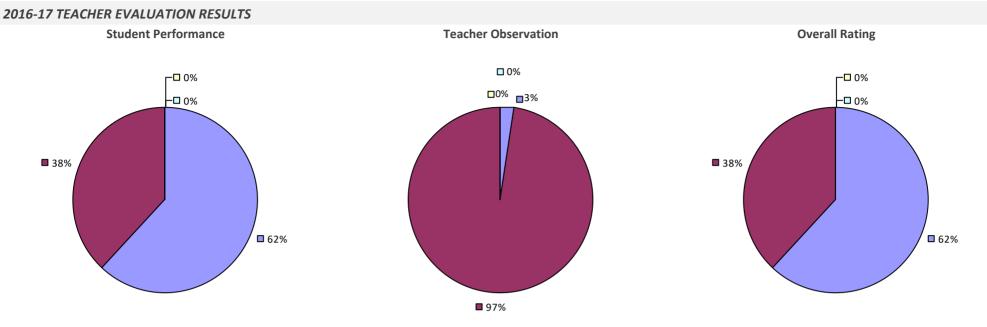

### 2016-17 TEACHER EVALUATION RESULTS **Student Performance Teacher Observation Overall Rating** ┌─□ 0% 🗖 2% – **2%** – 0% **9**% ┌╹ 0% -🗆 0% **u** 3% -**1**2% 86% **9**1% **9**5%