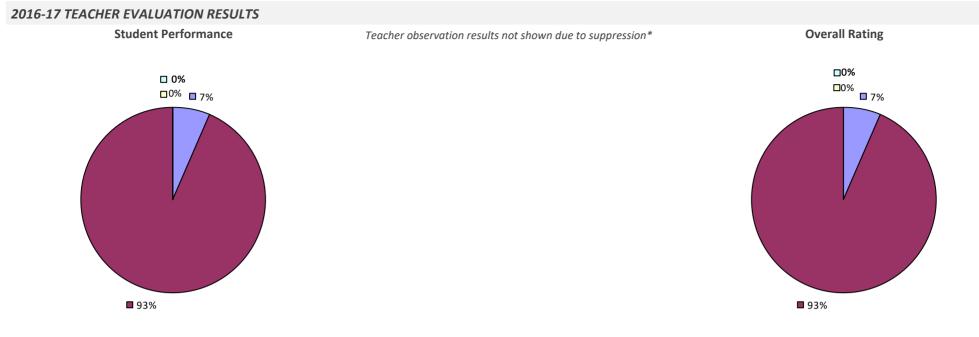

### **ADDISON CSD**

#### 2016-17 TEACHER EVALUATION RESULTS

**Student Performance** 

Teacher observation results not shown due to suppression\*

**Overall Rating** 