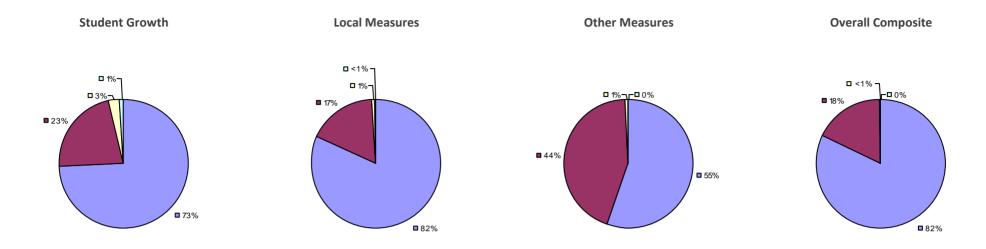

# **CHAPPAQUA CSD 2014-15 TEACHER EVALUATION RESULTS**

**1**%

□ 3%-

**1**9%

■ 86%

□<1%-

**□** 1%

**9**0%

**9**%

**0**97%

**Other Measures** 

### 2014-15 PRINCIPAL EVALUATION RESULTS

77%