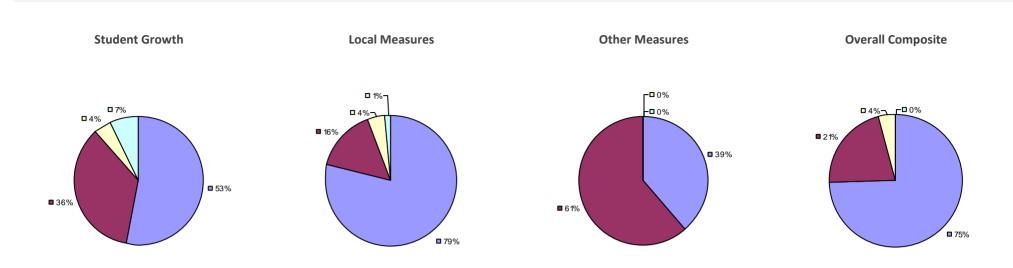

### 2014-15 PRINCIPAL EVALUATION RESULTS

Student growth results not shown due to suppression\*

Local measures results not shown due to suppression\*

\* Other measures results not shown due to suppression\*

**Overall Composite** 