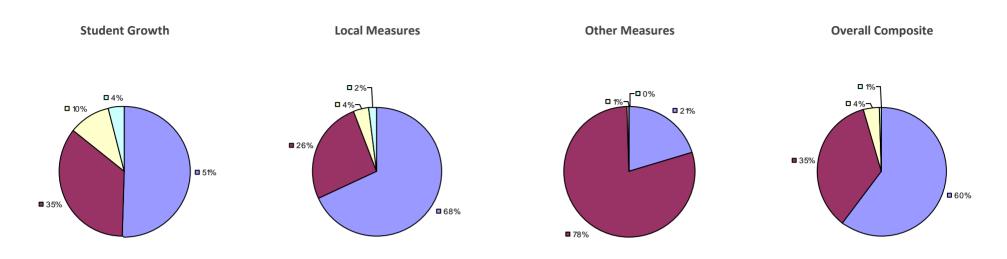

### 2014-15 TEACHER EVALUATION RESULTS

### 2014-15 PRINCIPAL EVALUATION RESULTS NOT SHOWN DUE TO SUPPRESSION\*