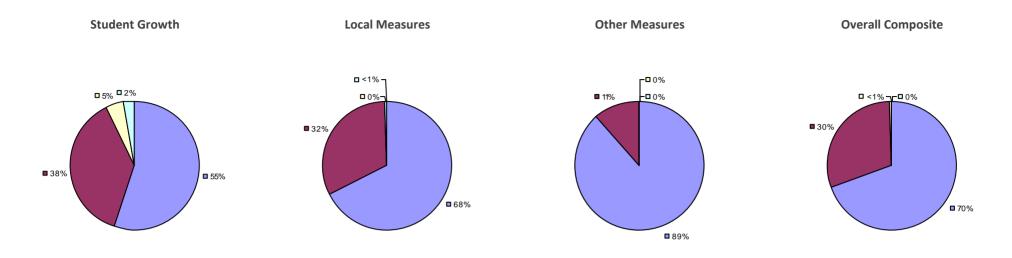

## ALBION CSD 2014-15 TEACHER EVALUATION RESULTS

## Education Law 3012-c

**3**1%

### 2014-15 PRINCIPAL EVALUATION RESULTS NOT SHOWN DUE TO SUPPRESSION\*