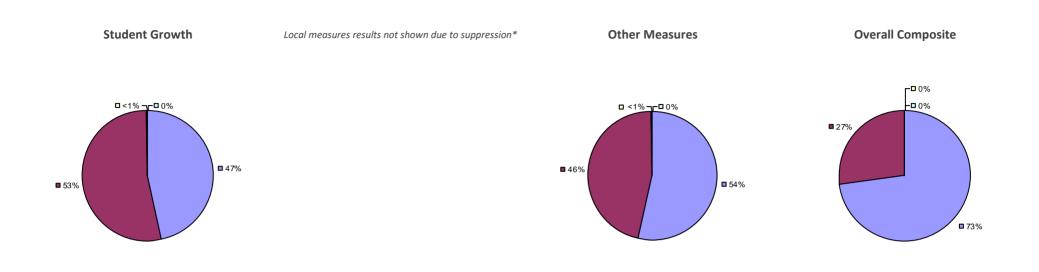

#### 2014-15 PRINCIPAL EVALUATION RESULTS

Student growth results not shown due to suppression\*

Local Measures

**-0**%

-0%

**80%** 

**2**0%

#### Other measures results not shown due to suppression\*

**Overall Composite** 