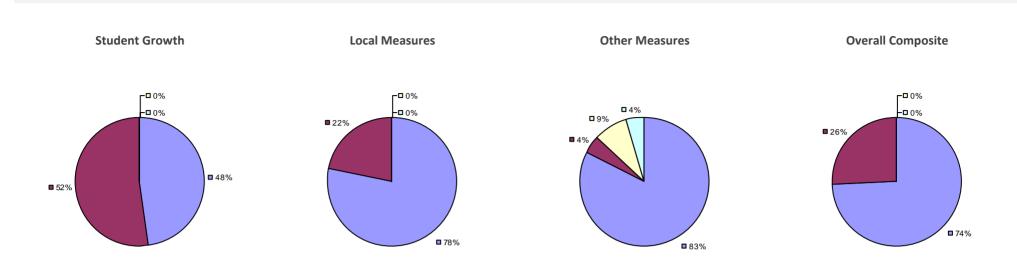

#### 2014-15 PRINCIPAL EVALUATION RESULTS

Student growth results not shown due to suppression\*

Local Measures

**-0**%

-**□**0%

**8**3%

**17%** 

**Overall Composite** 