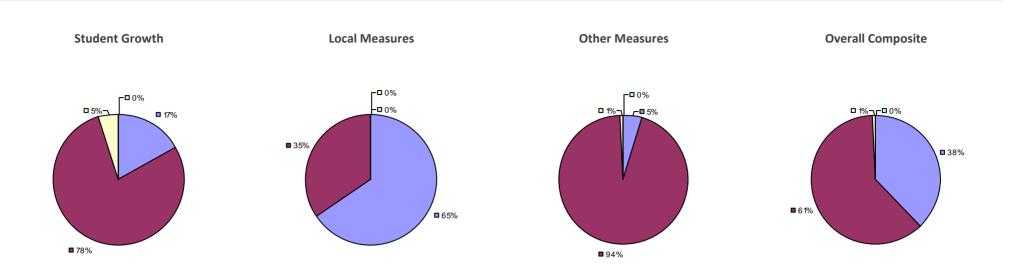

#### 2014-15 PRINCIPAL EVALUATION RESULTS

Student growth results not shown due to suppression\*

Local Measures

**-0**%

-0%

**80%** 

**2**0%

#### Other measures results not shown due to suppression\*

**Overall Composite** 