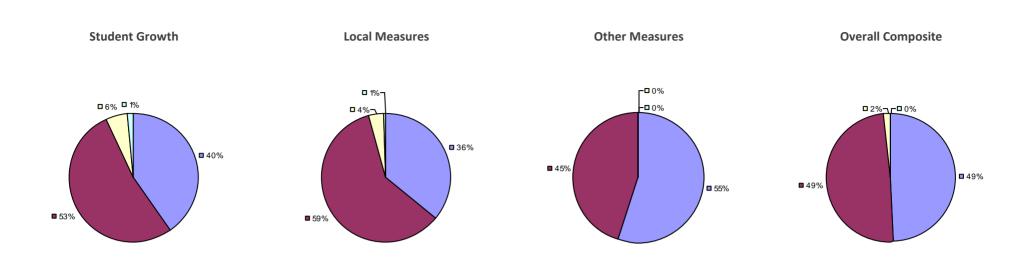

# **CHAPPAQUA CSD 2014-15 TEACHER EVALUATION RESULTS**

**1**%

□ 3%-

**1**9%

■ 86%

□<1%-

**□** 1%

**9**0%

**9**%

**0**97%

**Other Measures** 

### 2014-15 PRINCIPAL EVALUATION RESULTS

77%