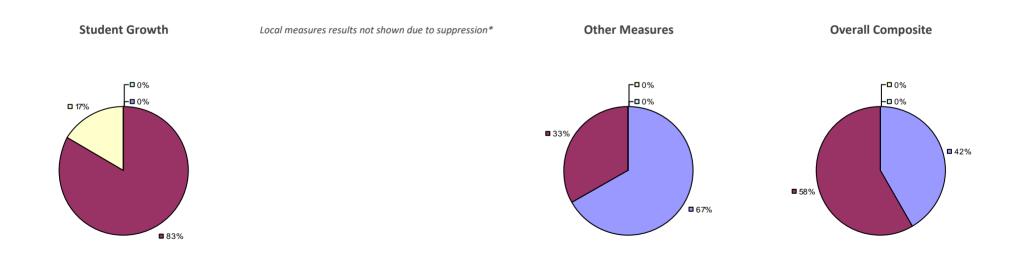

#### 2014-15 PRINCIPAL EVALUATION RESULTS

Student growth results not shown due to suppression\*

Local Measures

**□**0%

-0%

**6**7%

#### Other measures results not shown due to suppression\*

**Overall Composite** 

**3**3%