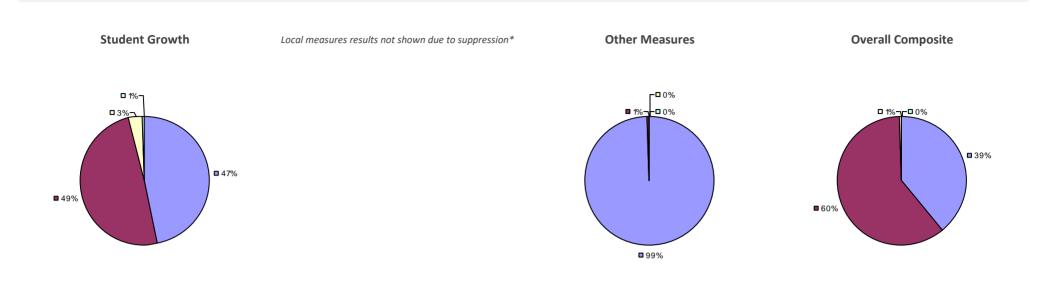

#### 2014-15 PRINCIPAL EVALUATION RESULTS

Student growth results not shown due to suppression\* Local measures results not shown due to suppression\*

Other Measures

Overall composite not shown due to suppression\*

**0**78%