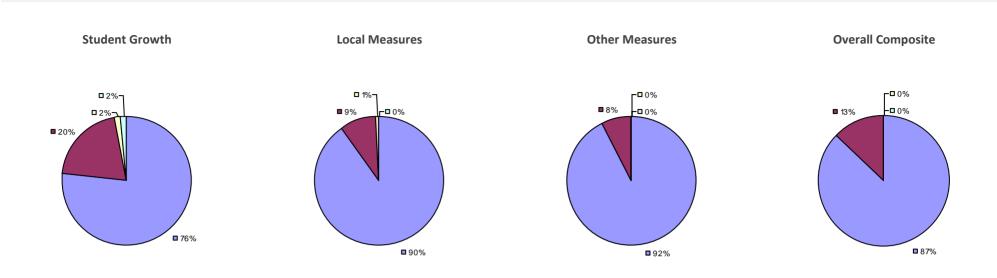

#### 2014-15 PRINCIPAL EVALUATION RESULTS

Student growth results not shown due to suppression\*

Local Measures

**□**0%

-**0**%

**80%** 

**2**0%

#### Other measures results not shown due to suppression\*

#### **Overall Composite**