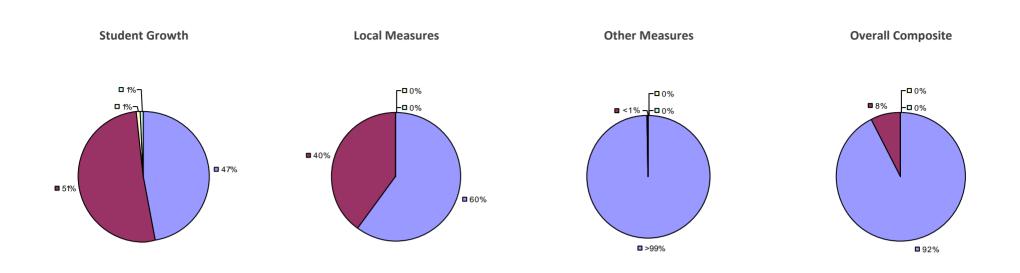

#### 2014-15 PRINCIPAL EVALUATION RESULTS

Student growth results not shown due to suppression\*

Local Measures

**□**0%

-**0**%

**80%** 

**2**0%

#### Other measures results not shown due to suppression\*

#### **Overall Composite**