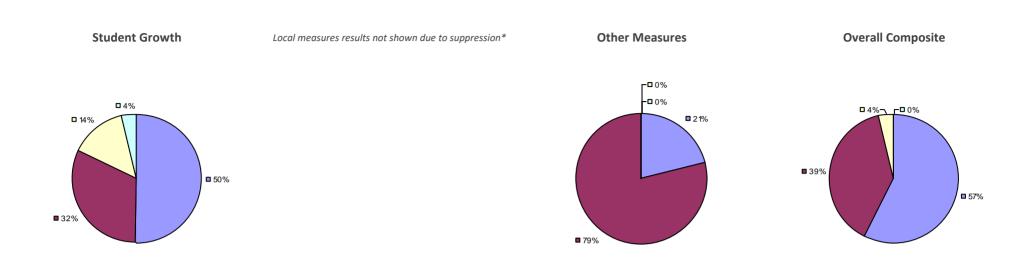

# **CHAPPAQUA CSD 2014-15 TEACHER EVALUATION RESULTS**

**1**%

□ 3%-

**1**9%

■ 86%

□<1%-

**□** 1%

**9**0%

**9**%

**0**97%

**Other Measures** 

### 2014-15 PRINCIPAL EVALUATION RESULTS

77%