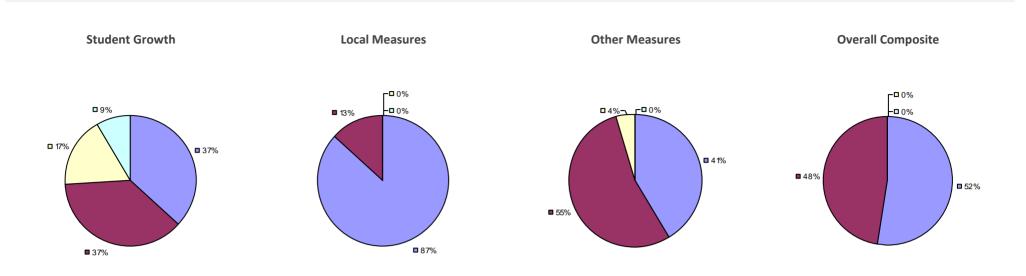

### **2014-15 TEACHER EVALUATION RESULTS**

### 2014-15 PRINCIPAL EVALUATION RESULTS