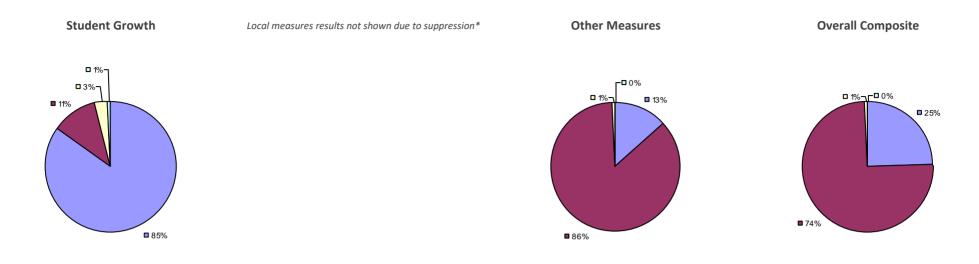

## ALBION CSD 2014-15 TEACHER EVALUATION RESULTS

## Education Law 3012-c

**3**1%

### 2014-15 PRINCIPAL EVALUATION RESULTS NOT SHOWN DUE TO SUPPRESSION\*