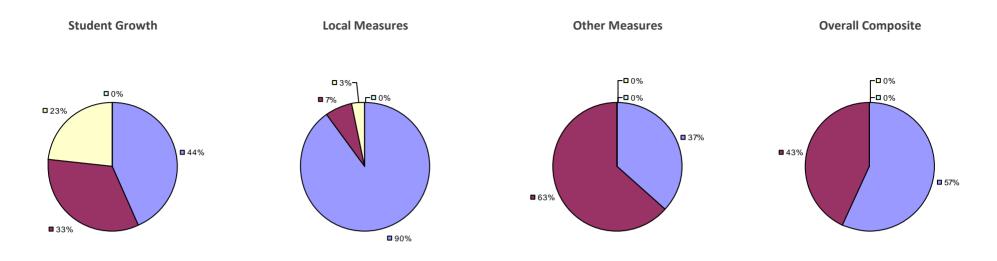

EACHER EVALUATION RESULTS



### 2014-15 PRINCIPAL EVALUATION RESULTS



\* Data is suppressed if 100% of teachers/principals received the same rating or if the total teachers/principals in an LEA is less than five.

HIGHLY EFFECTIVE EFFECTIVE DEVELOPING INEFFECTIVE

## AMSTERDAM CITY SD

## Education Law 3012-c

### 2014-15 TEACHER EVALUATION RESULTS



### 2014-15 PRINCIPAL EVALUATION RESULTS



\* Data is suppressed if 100% of teachers/principals received the same rating or if the total teachers/principals in an LEA is less than five.

HIGHLY EFFECTIVE EFFECTIVE DEVELOPING INEFFECTIVE

### 2014-15 TEACHER EVALUATION RESULTS



### 2014-15 PRINCIPAL EVALUATION RESULTS NOT SHOWN DUE TO SUPPRESSION\*

## **ANDOVER CSD**

## Education Law 3012-c

### **2014-15 TEACHER EVALUATION RESULTS**



### 2014-15 PRINCIPAL EVALUATION RESULTS NOT SHOWN DUE TO SUPPRESSION\*

## **ARDSLEY UFSD**

## Education Law 3012-c



### 2014-15 PRINCIPAL EVALUATION RESULTS NOT SHOWN DUE TO SUPPRESSION\*

## **ARGYLE CSD**

## Education Law 3012-c



### 2014-15 PRINCIPAL EVALUATION RESULTS NOT SHOWN DUE TO SUPPRESSION\*

## ARKPORT CSD

## Education Law 3012-c

### 2014-15 TEACHER EVALUATION RESULTS



### 2014-15 PRINCIPAL EVALUATION RESULTS NOT SHOWN DUE TO SUPPRESSION\*

## ARLINGTON CSD 2014-15 TEACHER EVALUATION RESULTS



### 2014-15 PRINCIPAL EVALUATION RESULTS



## **ATTICA CSD 2014-15 TEACHER EVALUATION RESULTS**

**4**0%

## Education Law 3012-c

**8**2%



### 2014-15 PRINCIPAL EVALUATION RESULTS NOT SHOWN DUE TO SUPPRESSION\*

## AUBURN CITY SD 2014-15 TEACHER EVALUATION RESULTS

## E