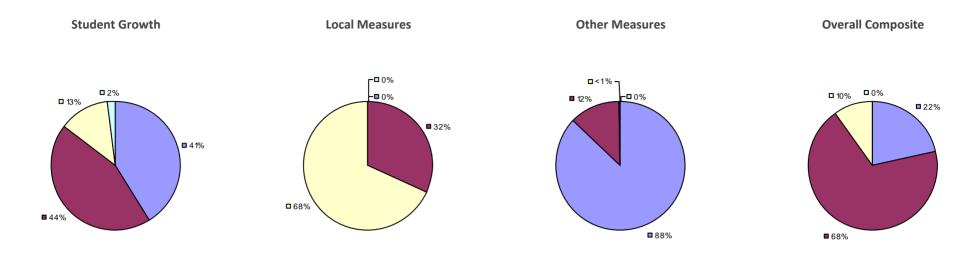

# **CHAPPAQUA CSD 2014-15 TEACHER EVALUATION RESULTS**

**1**%

□ 3%-

**1**9%

■ 86%

□<1%-

**□** 1%

**9**0%

**9**%

**0**97%

**Other Measures** 

### 2014-15 PRINCIPAL EVALUATION RESULTS

77%