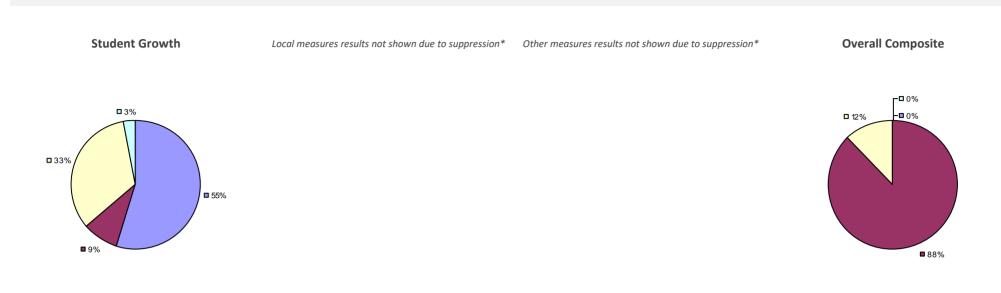

### **2014-15 TEACHER EVALUATION RESULTS**

### 2014-15 PRINCIPAL EVALUATION RESULTS