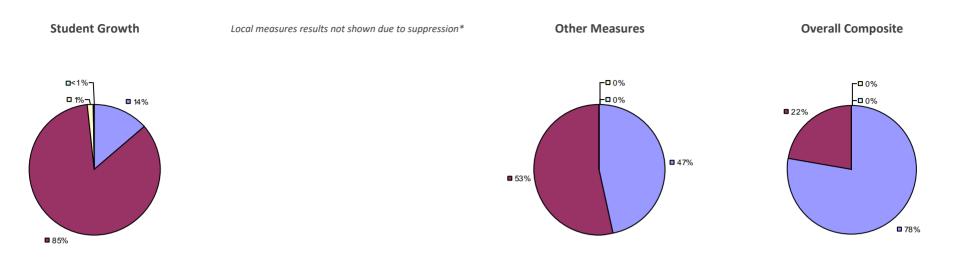

# **CHAPPAQUA CSD 2014-15 TEACHER EVALUATION RESULTS**

**1**%

□ 3%-

**1**9%

■ 86%

□<1%-

**□** 1%

**9**0%

**9**%

**0**97%

**Other Measures** 

### 2014-15 PRINCIPAL EVALUATION RESULTS

77%