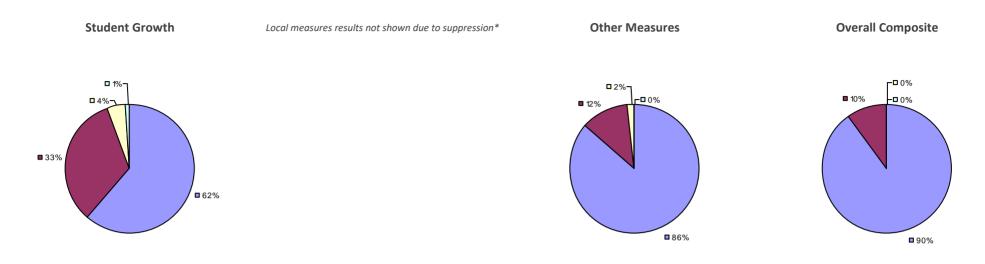

# **CHAPPAQUA CSD 2014-15 TEACHER EVALUATION RESULTS**

**1**%

□ 3%-

**1**9%

■ 86%

□<1%-

**□** 1%

**9**0%

**9**%

**0**97%

**Other Measures** 

### 2014-15 PRINCIPAL EVALUATION RESULTS

77%