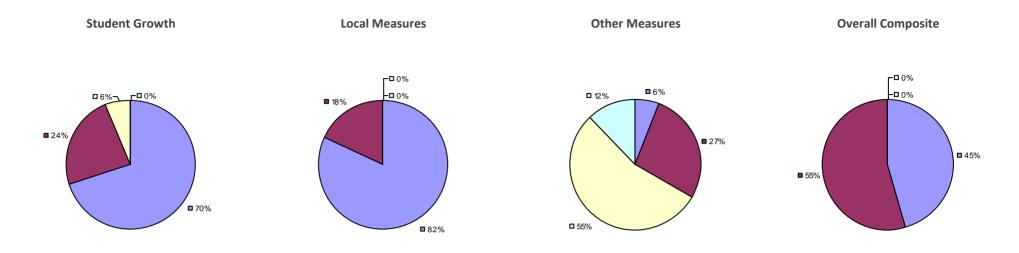

### Education Law 3012-c

#### 2014-15 TEACHER EVALUATION RESULTS



#### 2014-15 PRINCIPAL EVALUATION RESULTS NOT SHOWN DUE TO SUPPRESSION\*

### SPRINGVILLE-GRIFFITH INST CSD

#### 2014-15 TEACHER EVALUATION RESULTS



#### 2014-15 PRINCIPAL EVALUATION RESULTS NOT SHOWN DUE TO SUPPRESSION\*

### **ST LAWRENCE-LEWIS BOCES**

### Education Law 3012-c

#### 2014-15 TEACHER EVALUATION RESULTS



#### 2014-15 PRINCIPAL EVALUATION RESULTS



\* Data is suppressed if 100% of teachers/principals received the same rating or if the total teachers/principals in an LEA is less than five.

HIGHLY EFFECTIVE EFFECTIVE DEVELOPING INEFFECTIVE

### **ST REGIS FALLS CSD**

### Education Law 3012-c



#### 2014-15 PRINCIPAL EVALUATION RESULTS NOT SUBMITTED

# **STAMFORD CSD**

### Education Law 3012-c





#### 2014-15 PRINCIPAL EVALUATION RESULTS NOT SHOWN DUE TO SUPPRESSION\*

### STARPOINT CSD 2014-15 TEACHER EVALUATION RESULTS

### Education Law 3012-c



#### 2014-15 PRINCIPAL EVALUATION RESULTS NOT SHOWN DUE TO SUPPRESSION\*

### STILLWATER CSD 2014-15 TEACHER EVALUATION RESULTS

### Education Law 3012-c



#### 2014-15 PRINCIPAL EVALUATION RESULTS NOT SHOWN DUE TO SUPPRESSION\*

### **STOCKBRIDGE VALLEY CSD**

### Education Law 3012-c

#### 2014-15 TEACHER EVALUATION RESULTS



#### 2014-15 PRINCIPAL EVALUATION RESULTS NOT SHOWN DUE TO SUPPRESSION\*

### SULLIVAN BOCES

### Education Law 3012-c

#### **2014-15 TEACHER EVALUATION RESULTS**



#### 2014-15 PRINCIPAL EVALUATION RESULTS NOT SUBMITTED

### SULLIVAN WEST CSD

### Education Law 3012-c

#### 2014-15 TEACHER EVALUATION RESUL