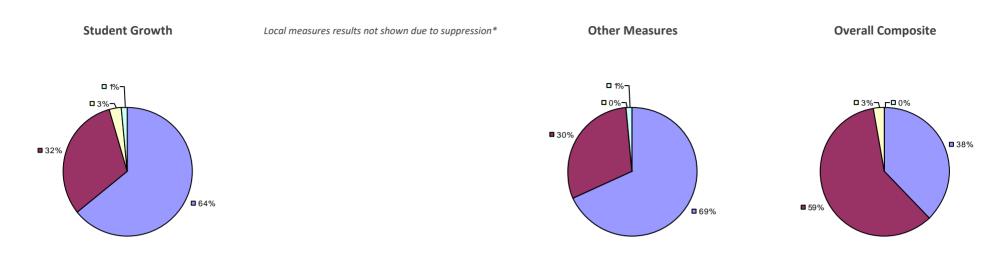

# **CHAPPAQUA CSD 2014-15 TEACHER EVALUATION RESULTS**

**1**%

□ 3%-

**1**9%

■ 86%

□<1%-

**□** 1%

**9**0%

**9**%

**0**97%

**Other Measures** 

### 2014-15 PRINCIPAL EVALUATION RESULTS

77%