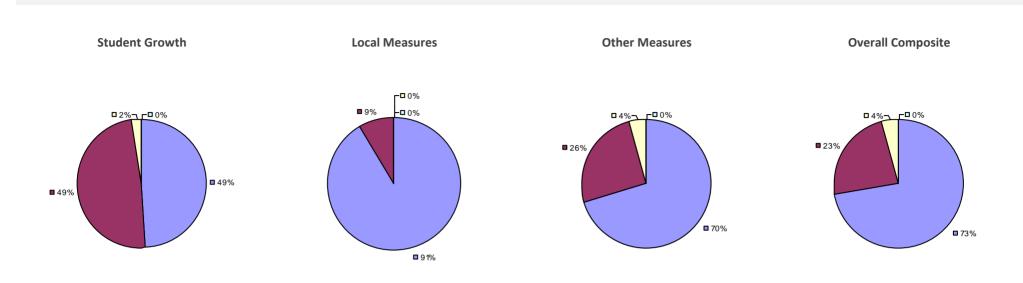

## ALBION CSD 2014-15 TEACHER EVALUATION RESULTS

## Education Law 3012-c

**3**1%

### 2014-15 PRINCIPAL EVALUATION RESULTS NOT SHOWN DUE TO SUPPRESSION\*