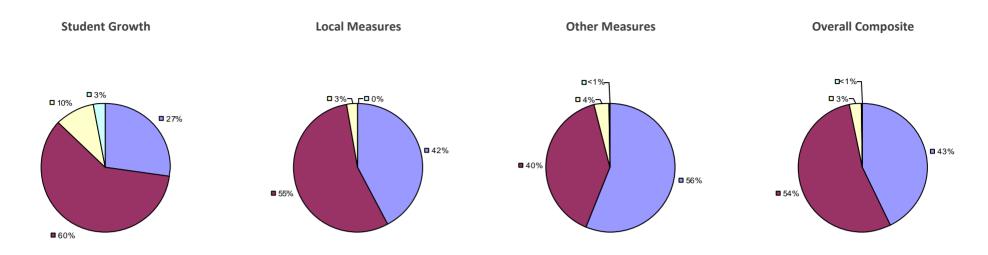

## **ADDISON CSD**

## Education Law 3012-c



### 2014-15 PRINCIPAL EVALUATION RESULTS NOT SHOWN DUE TO SUPPRESSION\*

## ADIRONDACK CSD

## Education Law 3012-c

### **2014-15 TEACHER EVALUATION RESULTS**



### 2014-15 PRINCIPAL EVALUATION RESULTS



# **AFTON CSD**





### 2014-15 PRINCIPAL EVALUATION RESULTS NOT SHOWN DUE TO SUPPRESSION\*

## **AKRON CSD**

## Education Law 3012-c



2014-15 PRINCIPAL EVALUATION RESULTS NOT SHOWN DUE TO SUPPRESSION\*

## ALBANY CITY SD 2014-15 TEACHER EVALUATION RESULTS

## Education Law 3012-c



### 2014-15 PRINCIPAL EVALUATION RESULTS



\* Data is suppressed if 100% of teachers/principals received the same rating or if the total teachers/principals in an LEA is less than five.

HIGHLY EFFECTIVE EFFECTIVE DEVELOPING INEFFECTIVE

## ALBION CSD 2014-15 TEACHER EVALUATION RESULTS

## Education Law 3012-c

**3**1%





### 2014-15 PRINCIPAL EVALUATION RESULTS NOT SHOWN DUE TO SUPPRESSION\*

## ALDEN CSD

## Education Law 3012-c



### 2014-15 PRINCIPAL EVALUATION RESULTS NOT SHOWN DUE TO SUPPRESSION\*

## **ALEXANDER CSD**

## Education Law 3012-c



### 2014-15 PRINCIPAL EVALUATION RESULTS NOT SHOWN DUE TO SUPPRESSION\*

## ALEXANDRIA CSD

## Education Law 3012-c

### 2014-15 TEACHER EVALUATION RESULTS



### 2014-15 PRINCIPAL EVALUATION RESULTS NOT SHOWN DUE TO SUPPRESSION\*

##