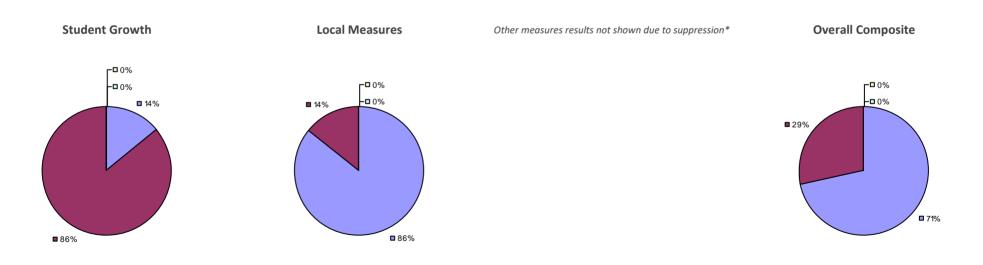

#### 2014-15 PRINCIPAL EVALUATION RESULTS

Student growth results not shown due to suppression\*

Local Measures

**-0**%

#### Other measures results not shown due to suppression\*

**Overall Composite** 