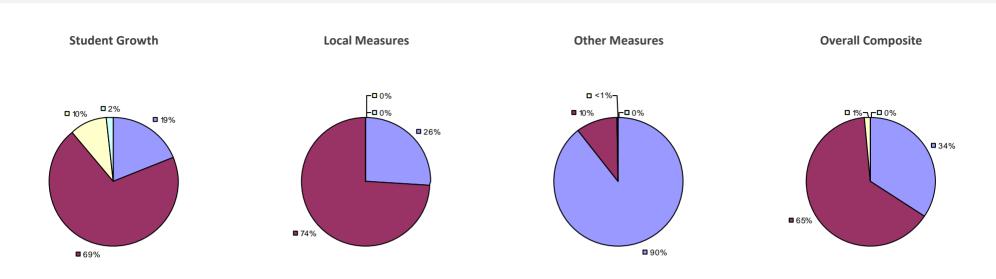

# **CHAPPAQUA CSD 2014-15 TEACHER EVALUATION RESULTS**

**1**%

□ 3%-

**1**9%

■ 86%

□<1%-

**□** 1%

**9**0%

**9**%

**0**97%

**Other Measures** 

### 2014-15 PRINCIPAL EVALUATION RESULTS

77%