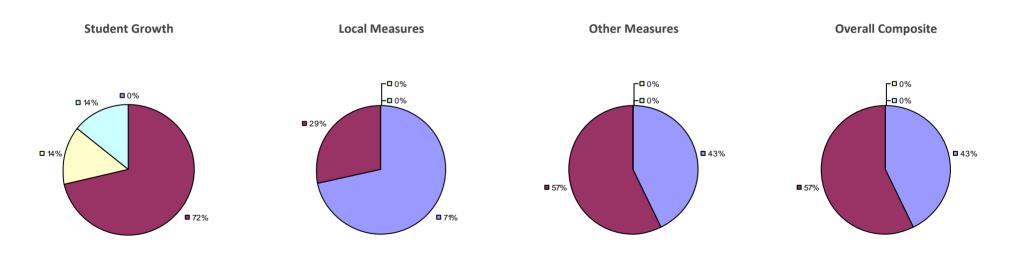

# **CHAPPAQUA CSD 2014-15 TEACHER EVALUATION RESULTS**

**1**%

□ 3%-

**1**9%

■ 86%

□<1%-

**□** 1%

**9**0%

**9**%

**0**97%

**Other Measures** 

### 2014-15 PRINCIPAL EVALUATION RESULTS

77%