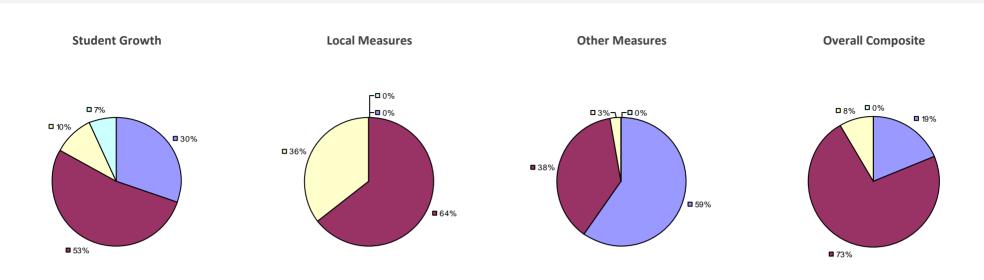

# **CHAPPAQUA CSD 2014-15 TEACHER EVALUATION RESULTS**

**1**%

□ 3%-

**1**9%

■ 86%

□<1%-

**□** 1%

**9**0%

**9**%

**0**97%

**Other Measures** 

### 2014-15 PRINCIPAL EVALUATION RESULTS

77%