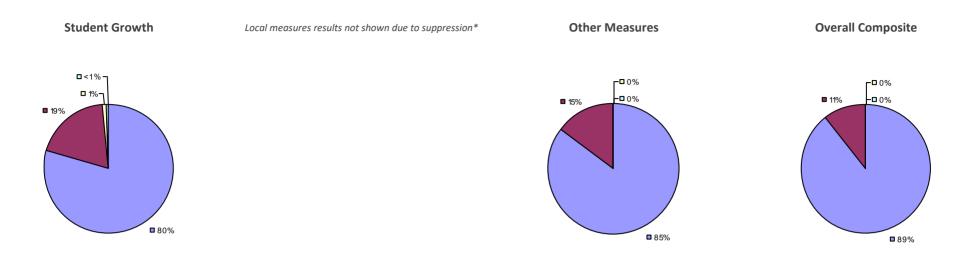

#### 2014-15 PRINCIPAL EVALUATION RESULTS

Student growth results not shown due to suppression\*

Local Measures

**-0**%

-**□**0%

**8**3%

**17%** 

**Overall Composite** 