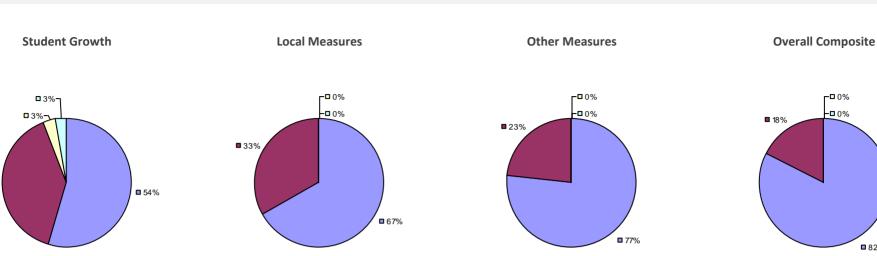

# **CHAPPAQUA CSD 2014-15 TEACHER EVALUATION RESULTS**

**1**%

□ 3%-

**1**9%

■ 86%

□<1%-

**□** 1%

**9**0%

**9**%

**0**97%

**Other Measures** 

### 2014-15 PRINCIPAL EVALUATION RESULTS

77%