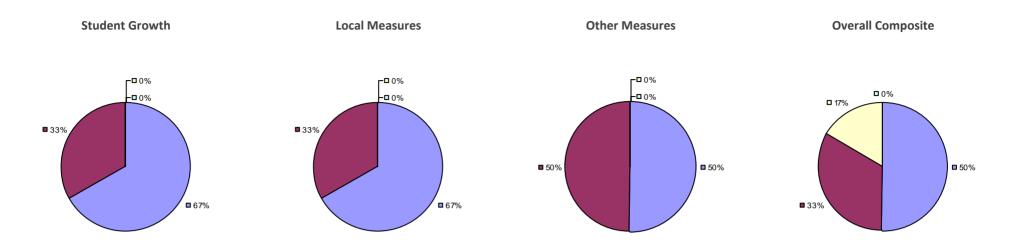

#### 2014-15 PRINCIPAL EVALUATION RESULTS

Student growth results not shown due to suppression\*

Local Measures

**-0**%

-0%

**6**7%

#### Other measures results not shown due to suppression\*

**Overall Composite** 

**3**3%