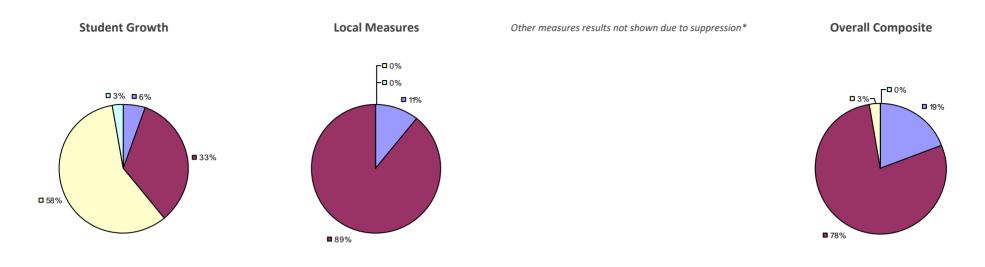

# **CHAPPAQUA CSD 2014-15 TEACHER EVALUATION RESULTS**

**1**%

□ 3%-

**1**9%

■ 86%

□<1%-

**□** 1%

**9**0%

**9**%

**0**97%

**Other Measures** 

### 2014-15 PRINCIPAL EVALUATION RESULTS

77%