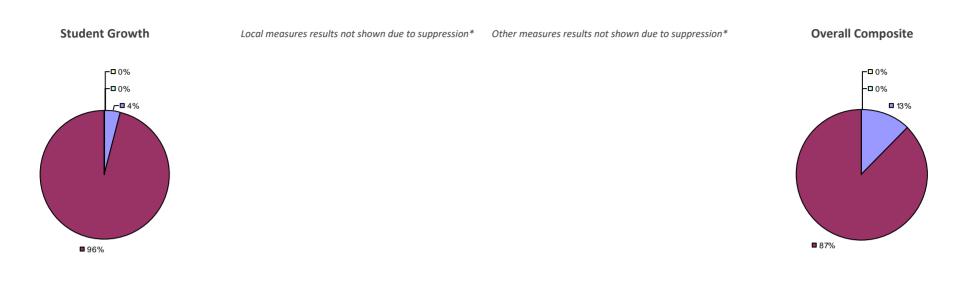

#### 2014-15 PRINCIPAL EVALUATION RESULTS

Student growth results not shown due to suppression\*

Local Measures

**-0**%

#### Other measures results not shown due to suppression\*

**Overall Composite** 