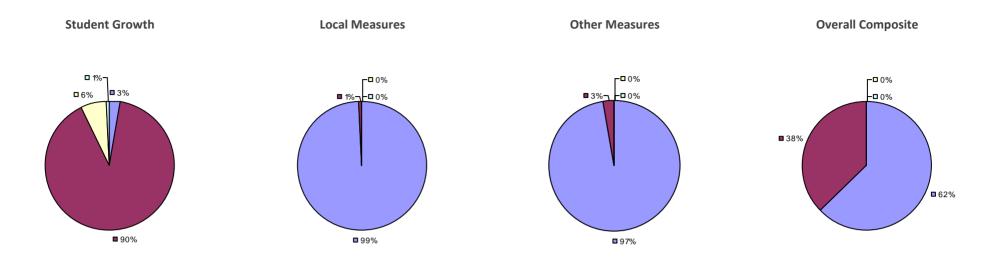

# **CHAPPAQUA CSD 2014-15 TEACHER EVALUATION RESULTS**

**1**%

□ 3%-

**1**9%

■ 86%

□<1%-

**□** 1%

**9**0%

**9**%

**0**97%

**Other Measures** 

### 2014-15 PRINCIPAL EVALUATION RESULTS

77%