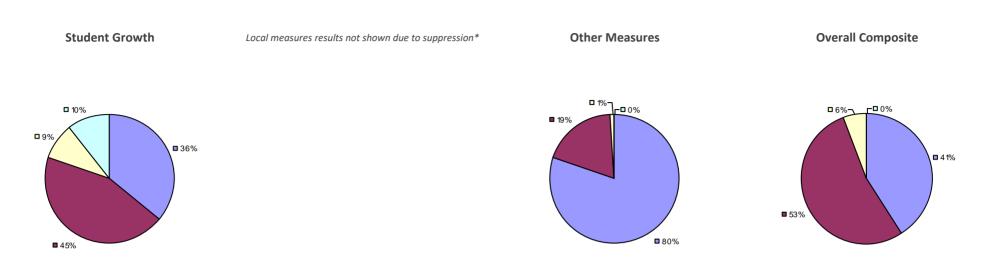

## ALBION CSD 2014-15 TEACHER EVALUATION RESULTS

## Education Law 3012-c

**3**1%

### 2014-15 PRINCIPAL EVALUATION RESULTS NOT SHOWN DUE TO SUPPRESSION\*