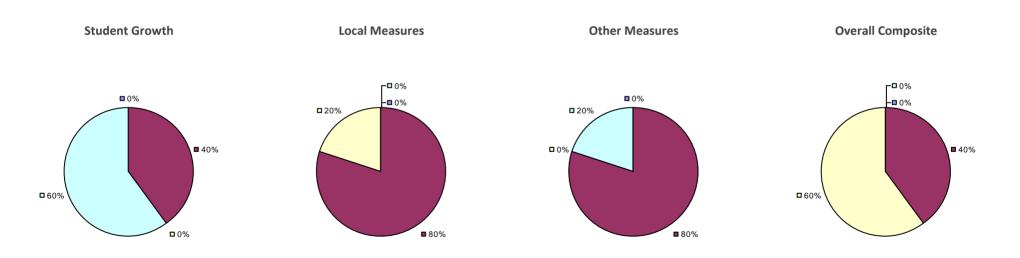

### FRIENDSHIP CSD 2014-15 TEACHER EVALUATION RESULTS

**5**4%

**5**0%

### 

#### 2014-15 PRINCIPAL EVALUATION RESULTS NOT SHOWN DUE TO SUPPRESSION\*