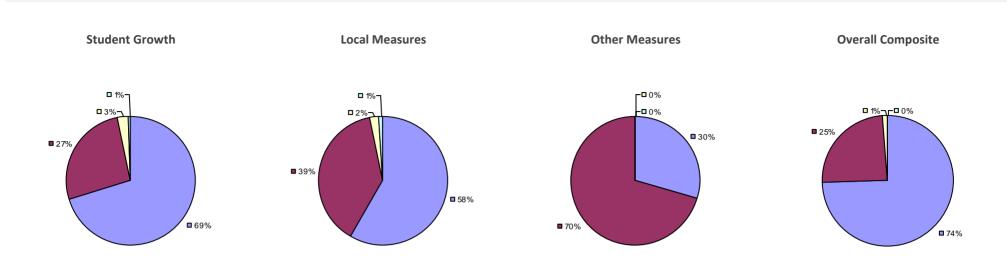

# **CHAPPAQUA CSD 2014-15 TEACHER EVALUATION RESULTS**

**1**%

□ 3%-

**1**9%

■ 86%

□<1%-

**□** 1%

**9**0%

**9**%

**0**97%

**Other Measures** 

### 2014-15 PRINCIPAL EVALUATION RESULTS

77%