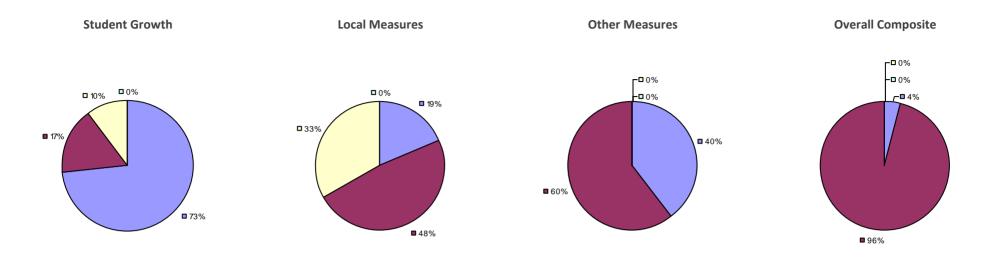

### 2014-15 PRINCIPAL EVALUATION RESULTS

Student growth results not shown due to suppression\*

Local measures results not shown due to suppression\*

\* Other measures results not shown due to suppression\*

**Overall Composite** 