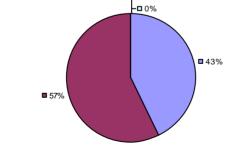

## ALBANY CITY SD 2014-15 TEACHER EVALUATION RESULTS

## Education Law 3012-c

### 2014-15 PRINCIPAL EVALUATION RESULTS

\* Data is suppressed if 100% of teachers/principals received the same rating or if the total teachers/principals in an LEA is less than five.

HIGHLY EFFECTIVE EFFECTIVE DEVELOPING INEFFECTIVE