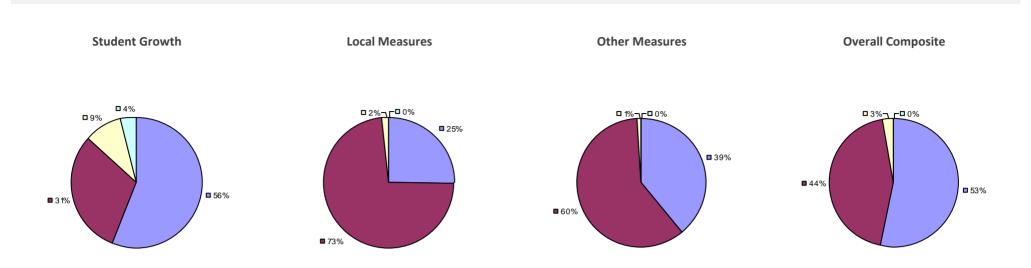

# **CHAPPAQUA CSD 2014-15 TEACHER EVALUATION RESULTS**

**1**%

□ 3%-

**1**9%

■ 86%

□<1%-

**□** 1%

**9**0%

**9**%

**0**97%

**Other Measures** 

### 2014-15 PRINCIPAL EVALUATION RESULTS

77%