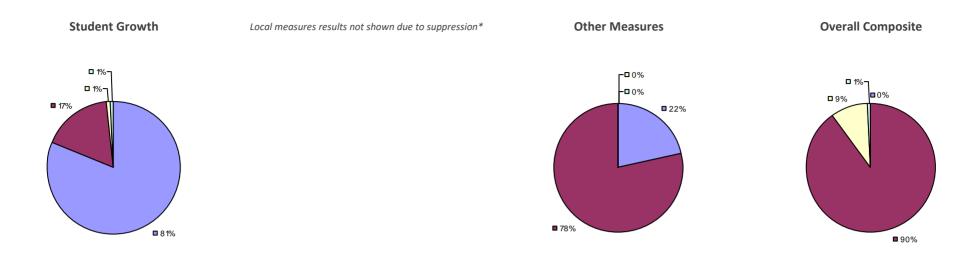

## ARLINGTON CSD 2014-15 TEACHER EVALUATION RESULTS

### 2014-15 PRINCIPAL EVALUATION RESULTS