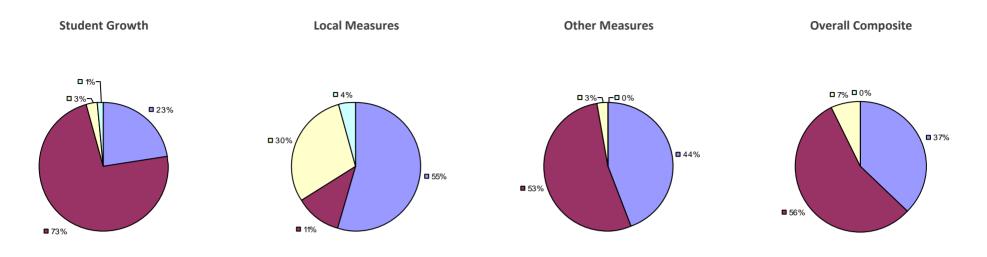

### FRIENDSHIP CSD 2014-15 TEACHER EVALUATION RESULTS

**5**4%

**5**0%

### 

#### 2014-15 PRINCIPAL EVALUATION RESULTS NOT SHOWN DUE TO SUPPRESSION\*