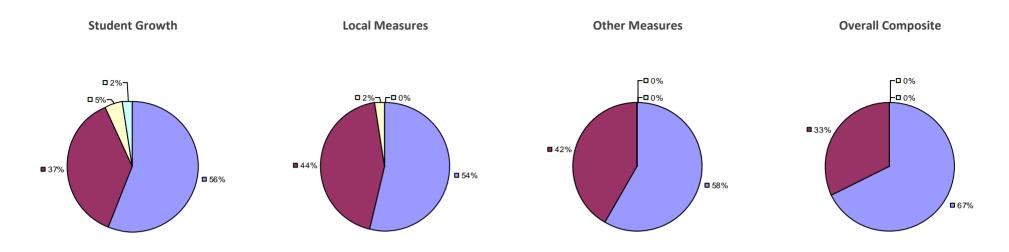

incipals received the same rating or if the total teachers/principals in an LEA is less than five.

HIGHLY EFFECTIVE EFFECTIVE DEVELOPING INEFFECTIVE

### **ST REGIS FALLS CSD**

### Education Law 3012-c



#### 2014-15 PRINCIPAL EVALUATION RESULTS NOT SUBMITTED

# **STAMFORD CSD**

### Education Law 3012-c





#### 2014-15 PRINCIPAL EVALUATION RESULTS NOT SHOWN DUE TO SUPPRESSION\*

### STARPOINT CSD 2014-15 TEACHER EVALUATION RESULTS

### Education Law 3012-c



#### 2014-15 PRINCIPAL EVALUATION RESULTS NOT SHOWN DUE TO SUPPRESSION\*

### STILLWATER CSD 2014-15 TEACHER EVALUATION RESULTS

### Education Law 3012-c



#### 2014-15 PRINCIPAL EVALUATION RESULTS NOT SHOWN DUE TO SUPPRESSION\*

### **STOCKBRIDGE VALLEY CSD**

### Education Law 3012-c

#### 2014-15 TEACHER EVALUATION RESULTS



#### 2014-15 PRINCIPAL EVALUATION RESULTS NOT SHOWN DUE TO SUPPRESSION\*

### SULLIVAN BOCES

### Education Law 3012-c

#### **2014-15 TEACHER EVALUATION RESULTS**



#### 2014-15 PRINCIPAL EVALUATION RESULTS NOT SUBMITTED

### SULLIVAN WEST CSD

### Education Law 3012-c

#### 2014-15 TEACHER EVALUATION RESULTS



#### 2014-15 PRINCIPAL EVALUATION RESULTS NOT SUBMITTED

### SUSQUEHANNA VALLEY CSD

### Education Law 3012-c



#### 2014-15 PRINCIPAL EVALUATION RESULTS

Student growth results not shown due to suppression\* Local measures results not shown due to suppression\* Other measures results not shown due to suppression\* Other measures results not shown due to suppression\*

**Overall Composite** 



### SWEET HOME CSD

### Education Law 3012-c

#### 2014-15 TEACHER EVALUATION RESUL