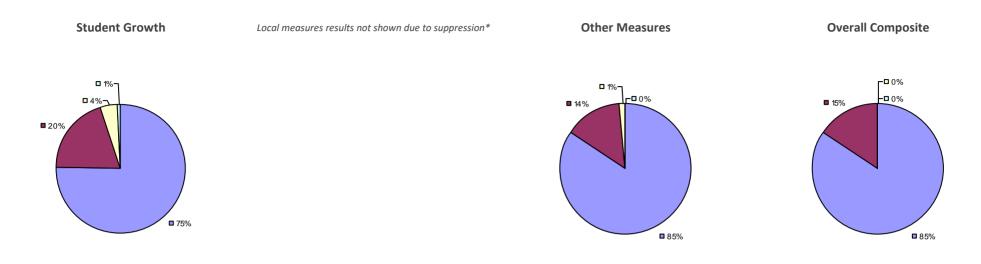

#### 2014-15 PRINCIPAL EVALUATION RESULTS

Student growth results not shown due to suppression\*

Local measures results not shown due to suppression\*

Other measures results not shown due to suppression\*

**Overall Composite** 