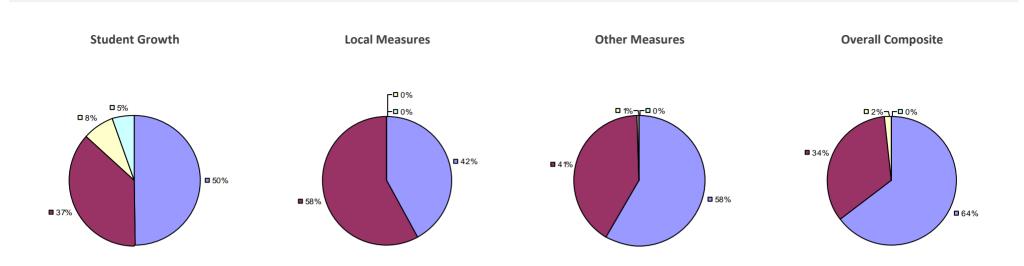

# **CHAPPAQUA CSD 2014-15 TEACHER EVALUATION RESULTS**

**1**%

□ 3%-

**1**9%

■ 86%

□<1%-

**□** 1%

**9**0%

**9**%

**0**97%

**Other Measures** 

### 2014-15 PRINCIPAL EVALUATION RESULTS

77%