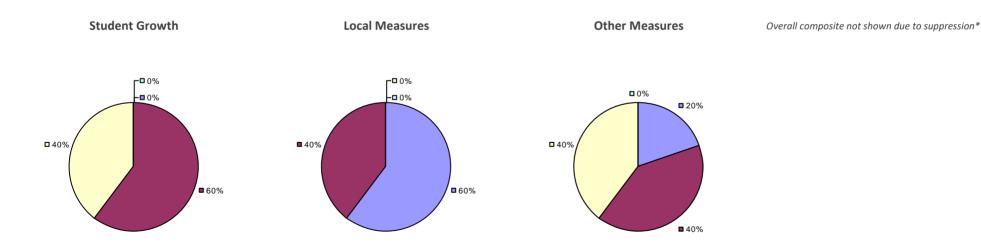

# CARMEL CSD 2014-15 TEACHER EVALUATION RESULTS

# Education Law 3012-c

### 2014-15 PRINCIPAL EVALUATION RESULTS

Student growth results not shown due to suppression\*

Local measures results not shown due to suppression\*

\* Other measures results not shown due to suppression\*

**Overall Composite** 