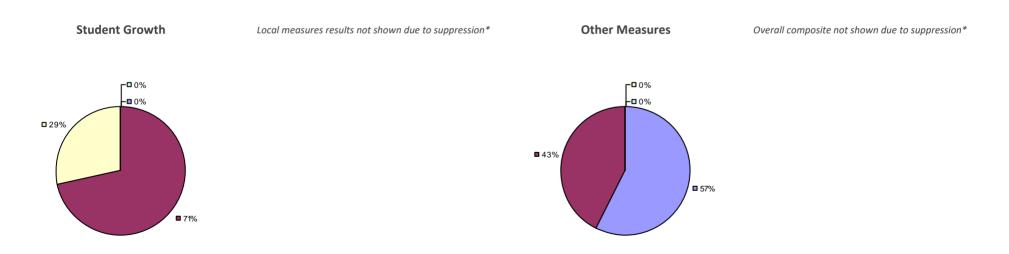

#### 2014-15 PRINCIPAL EVALUATION RESULTS

Student growth results not shown due to suppression\*

**Overall Composite** 

\* Data is suppressed if 100% of teachers/principals received the same rating or if the total teachers/principals in an LEA is less than five.