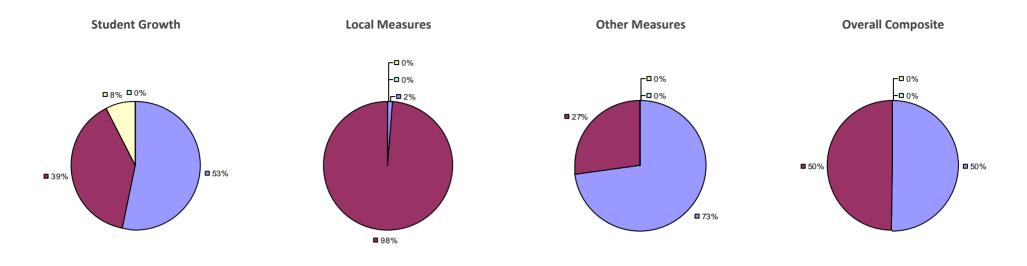

# **CHAPPAQUA CSD 2014-15 TEACHER EVALUATION RESULTS**

**1**%

□ 3%-

**1**9%

■ 86%

□<1%-

**□** 1%

**9**0%

**9**%

**0**97%

**Other Measures** 

### 2014-15 PRINCIPAL EVALUATION RESULTS

77%