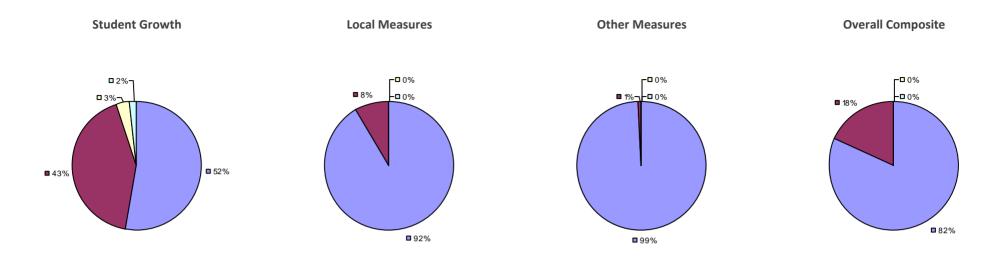

# **CHAPPAQUA CSD 2014-15 TEACHER EVALUATION RESULTS**

**1**%

□ 3%-

**1**9%

■ 86%

□<1%-

**□** 1%

**9**0%

**9**%

**0**97%

**Other Measures** 

### 2014-15 PRINCIPAL EVALUATION RESULTS

77%