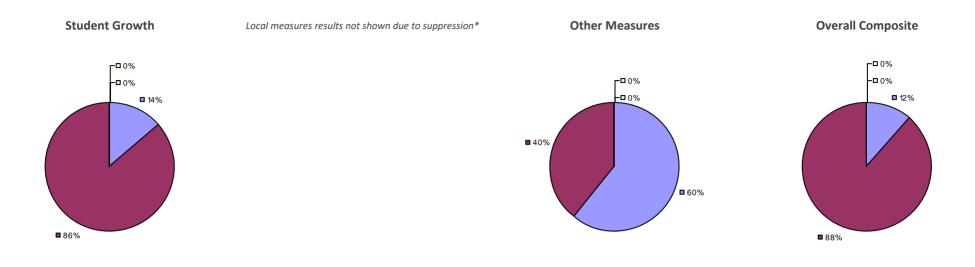

#### 2014-15 PRINCIPAL EVALUATION RESULTS

Student growth results not shown due to suppression\* Local measures results not shown due to suppression\*

Other Measures

Overall composite not shown due to suppression\*

**0**78%