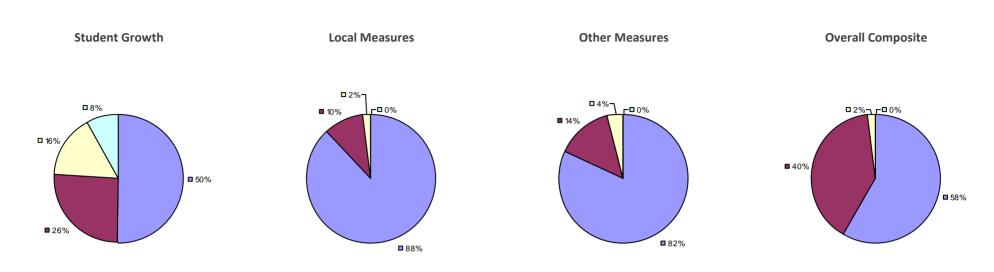

#### 2014-15 PRINCIPAL EVALUATION RESULTS

Student growth results not shown due to suppression\*

Local Measures

**-0**%

-0%

**6**7%

#### Other measures results not shown due to suppression\*

**Overall Composite** 

**3**3%