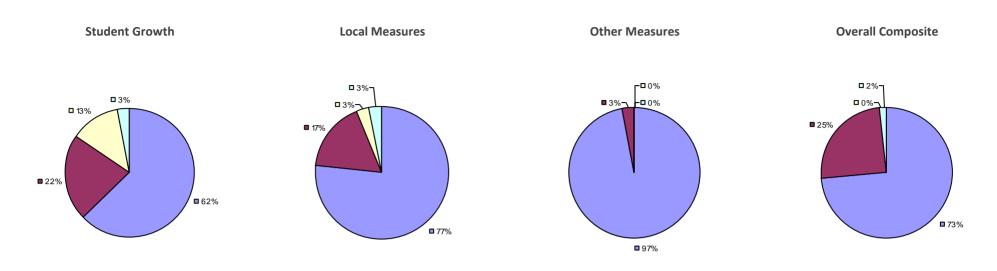

# **CHAPPAQUA CSD 2014-15 TEACHER EVALUATION RESULTS**

**1**%

□ 3%-

**1**9%

■ 86%

□<1%-

**□** 1%

**9**0%

**9**%

**0**97%

**Other Measures** 

### 2014-15 PRINCIPAL EVALUATION RESULTS

77%