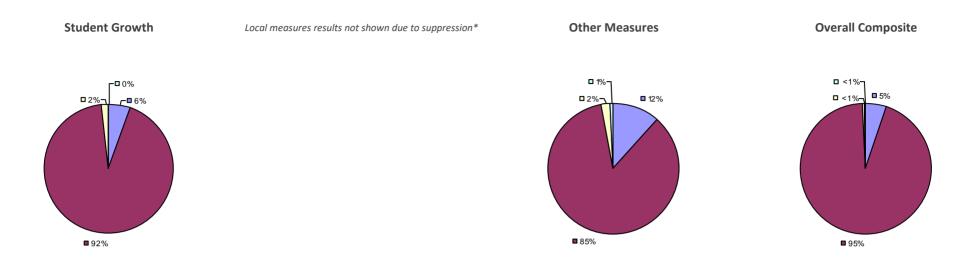

### FRIENDSHIP CSD 2014-15 TEACHER EVALUATION RESULTS

**5**4%

**5**0%

### 

#### 2014-15 PRINCIPAL EVALUATION RESULTS NOT SHOWN DUE TO SUPPRESSION\*