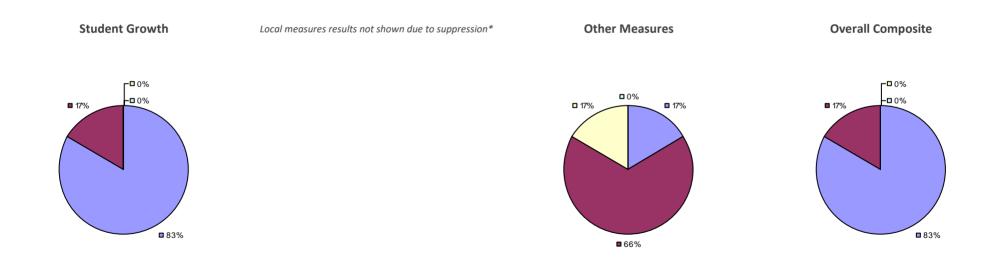

#### 2014-15 PRINCIPAL EVALUATION RESULTS

Student growth results not shown due to suppression\*

Local Measures

**□**0%

-0%

**6**7%

#### Other measures results not shown due to suppression\*

**Overall Composite** 

**3**3%