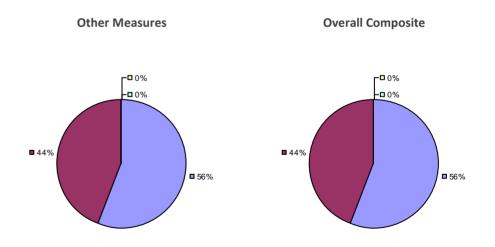

#### 2014-15 PRINCIPAL EVALUATION RESULTS

Student growth results not shown due to suppression\*

Local Measures

**-0**%

-0%

**80%** 

**2**0%

#### Other measures results not shown due to suppression\*

**Overall Composite** 