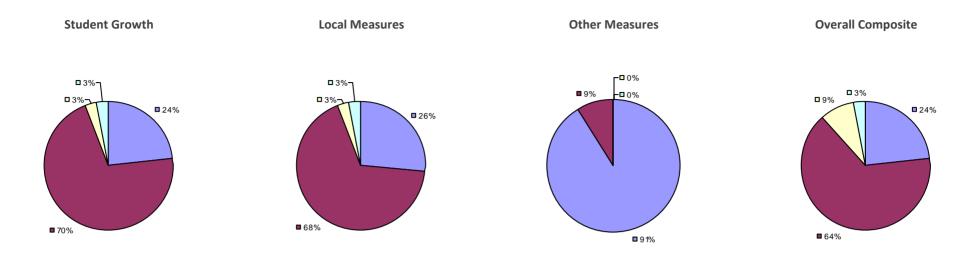

# **CHAPPAQUA CSD 2014-15 TEACHER EVALUATION RESULTS**

**1**%

□ 3%-

**1**9%

■ 86%

□<1%-

**□** 1%

**9**0%

**9**%

**0**97%

**Other Measures** 

### 2014-15 PRINCIPAL EVALUATION RESULTS

77%