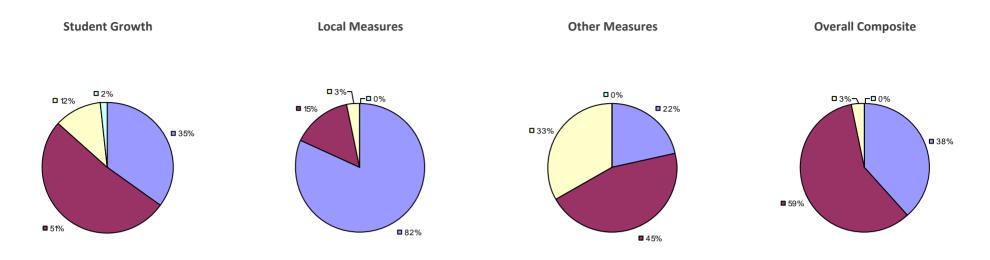

# **CHAPPAQUA CSD 2014-15 TEACHER EVALUATION RESULTS**

**1**%

□ 3%-

**1**9%

■ 86%

□<1%-

**□** 1%

**9**0%

**9**%

**0**97%

**Other Measures** 

### 2014-15 PRINCIPAL EVALUATION RESULTS

77%