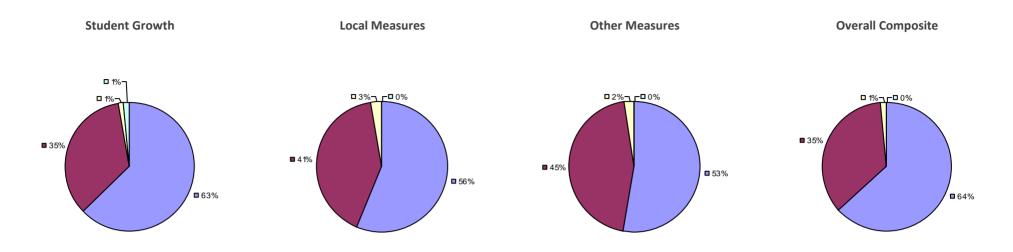

## ALBANY CITY SD 2014-15 TEACHER EVALUATION RESULTS

## Education Law 3012-c

### 2014-15 PRINCIPAL EVALUATION RESULTS

\* Data is suppressed if 100% of teachers/principals received the same rating or if the total teachers/principals in an LEA is less than five.

HIGHLY EFFECTIVE EFFECTIVE DEVELOPING INEFFECTIVE