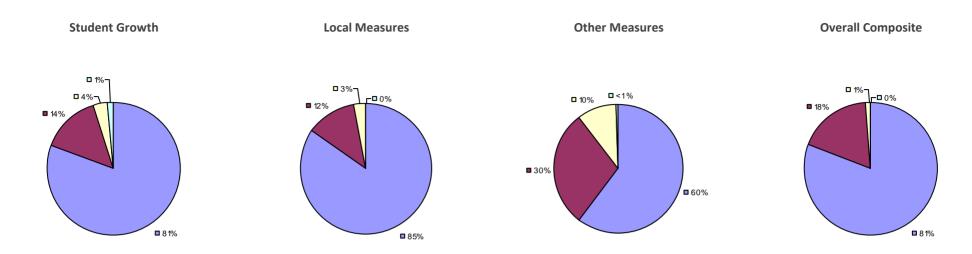

# **CHAPPAQUA CSD 2014-15 TEACHER EVALUATION RESULTS**

**1**%

□ 3%-

**1**9%

■ 86%

□<1%-

**□** 1%

**9**0%

**9**%

**0**97%

**Other Measures** 

### 2014-15 PRINCIPAL EVALUATION RESULTS

77%