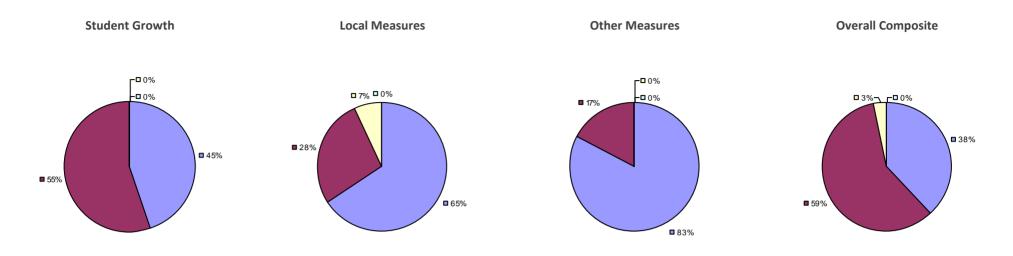

## ALBANY CITY SD 2014-15 TEACHER EVALUATION RESULTS

## Education Law 3012-c

### 2014-15 PRINCIPAL EVALUATION RESULTS

\* Data is suppressed if 100% of teachers/principals received the same rating or if the total teachers/principals in an LEA is less than five.

HIGHLY EFFECTIVE EFFECTIVE DEVELOPING INEFFECTIVE