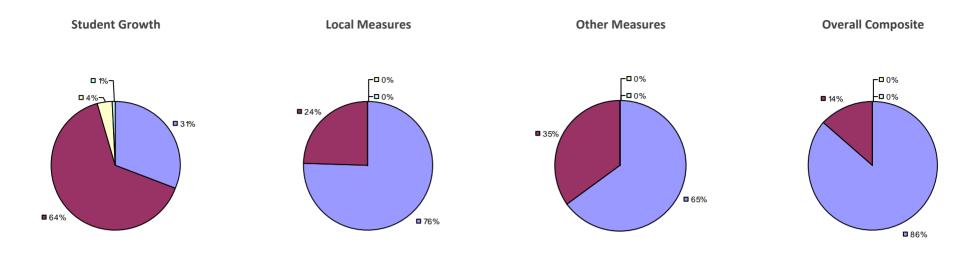

## ALBION CSD 2014-15 TEACHER EVALUATION RESULTS

## Education Law 3012-c

**3**1%

### 2014-15 PRINCIPAL EVALUATION RESULTS NOT SHOWN DUE TO SUPPRESSION\*