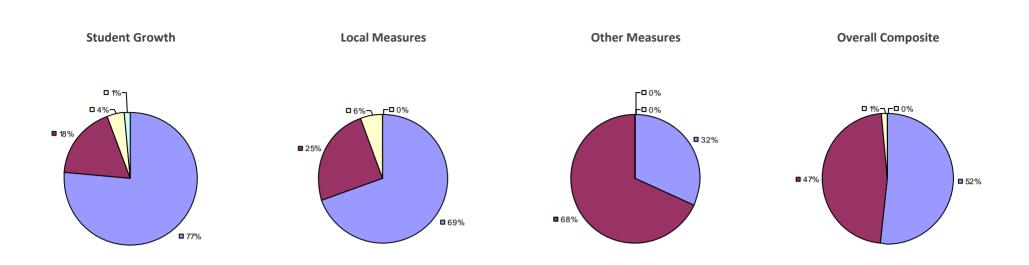

### **2014-15 TEACHER EVALUATION RESULTS**

### 2014-15 PRINCIPAL EVALUATION RESULTS