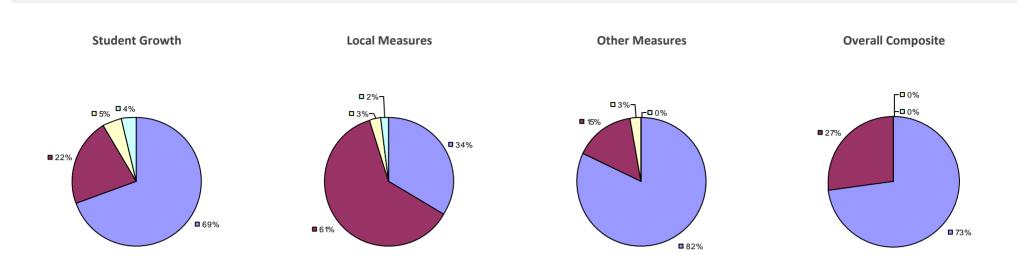

12-c

#### 2014-15 TEACHER EVALUATION RESULTS



#### 2014-15 PRINCIPAL EVALUATION RESULTS NOT SHOWN DUE TO SUPPRESSION\*

## **GREENBURGH-GRAHAM UFSD**

# Education Law 3012-c

#### **2014-15 TEACHER EVALUATION RESULTS**



#### 2014-15 PRINCIPAL EVALUATION RESULTS NOT SHOWN DUE TO SUPPRESSION\*

# **GREENBURGH-NORTH CASTLE UFSD**

# Education Law 3012-c



#### 2014-15 PRINCIPAL EVALUATION RESULTS NOT SHOWN DUE TO SUPPRESSION\*

# **GREENE CSD**

# Education Law 3012-c

#### 2014-15 TEACHER EVALUATION RESULTS



#### 2014-15 PRINCIPAL EVALUATION RESULTS NOT SHOWN DUE TO SUPPRESSION\*

# GREENPORT UFSD

# Education Law 3012-c

#### 2014-15 TEACHER EVALUATION RESULTS



#### 2014-15 PRINCIPAL EVALUATION RESULTS NOT SHOWN DUE TO SUPPRESSION\*

## **GREENVILLE CSD**

# Education Law 3012-c



#### 2014-15 PRINCIPAL EVALUATION RESULTS NOT SHOWN DUE TO SUPPRESSION\*

## **GREENWICH CSD**

# Education Law 3012-c



#### 2014-15 PRINCIPAL EVALUATION RESULTS NOT SHOWN DUE TO SUPPRESSION\*

# **GREENWOOD LAKE UFSD**

# Education Law 3012-c



#### 2014-15 PRINCIPAL EVALUATION RESULTS NOT SHOWN DUE TO SUPPRESSION\*

#### **2014-15 TEACHER EVALUATION RESULTS**



#### 2014-15 PRINCIPAL EVALUATION RESULTS NOT SHOWN DUE TO SUPPRESSION\*

# GUILDERLAND CSD

# Education Law 3012-c

#### 2014-15 TEACHER EVALUATION RESULTS



2014-15 PRINCIPAL EVALUATION RESULTS



\* Data is suppressed if 100% of teachers/principals received the same rating or if the total teachers/principals in an LEA is less than five.

HIGHLY EFFECTIVE EFFECTIVE DEVELOPING INEFFECTIVE

# HADLEY-LUZERNE CSD

#### 2014-1