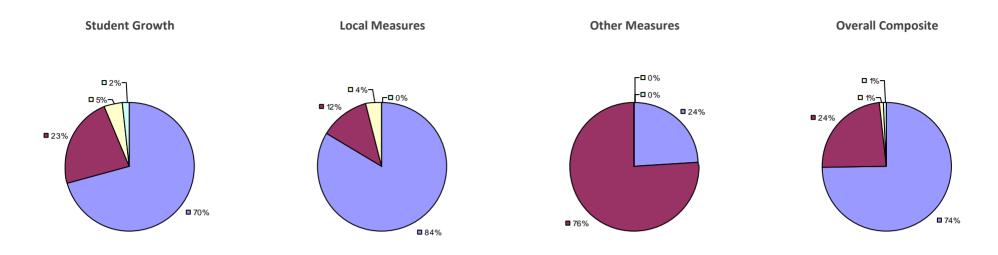

### 2014-15 PRINCIPAL EVALUATION RESULTS

\* Data is suppressed if 100% of teachers/principals received the same rating or if the total teachers/principals in an LEA is less than five.

HIGHLY EFFECTIVE EFFECTIVE DEVELOPING INEFFECTIVE

# CENTRAL SQUARE CSD

# Education Law 3012-c

### **2014-15 TEACHER EVALUATION RESULTS**

### 2014-15 PRINCIPAL EVALUATION RESULTS