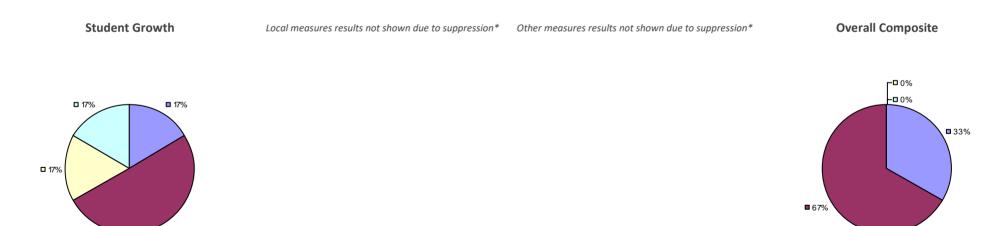

### FRIENDSHIP CSD 2014-15 TEACHER EVALUATION RESULTS

**5**4%

**5**0%

### 

#### 2014-15 PRINCIPAL EVALUATION RESULTS NOT SHOWN DUE TO SUPPRESSION\*