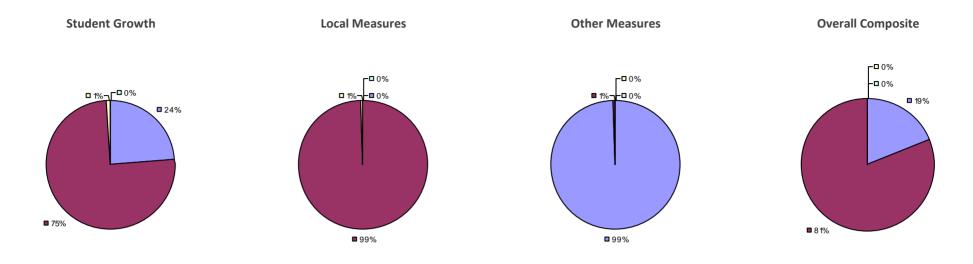

# **CHAPPAQUA CSD 2014-15 TEACHER EVALUATION RESULTS**

**1**%

□ 3%-

**1**9%

■ 86%

□<1%-

**□** 1%

**9**0%

**9**%

**0**97%

**Other Measures** 

### 2014-15 PRINCIPAL EVALUATION RESULTS

77%