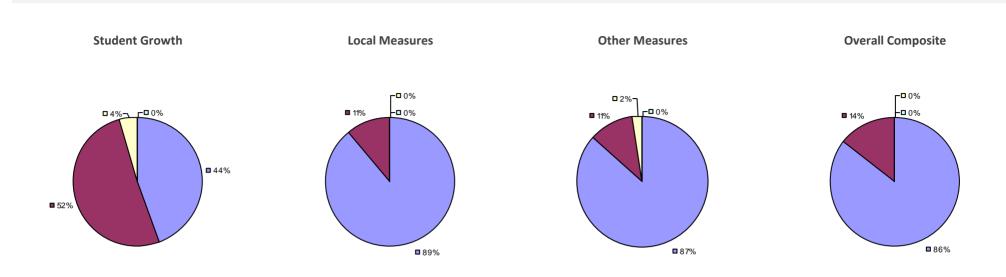

# **CHAPPAQUA CSD 2014-15 TEACHER EVALUATION RESULTS**

**1**%

□ 3%-

**1**9%

■ 86%

□<1%-

**□** 1%

**9**0%

**9**%

**0**97%

**Other Measures** 

### 2014-15 PRINCIPAL EVALUATION RESULTS

77%