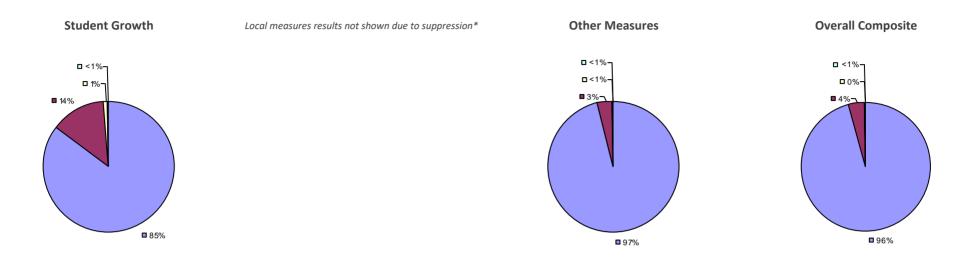

# **CHAPPAQUA CSD 2014-15 TEACHER EVALUATION RESULTS**

**1**%

□ 3%-

**1**9%

■ 86%

□<1%-

**□** 1%

**9**0%

**9**%

**0**97%

**Other Measures** 

### 2014-15 PRINCIPAL EVALUATION RESULTS

77%