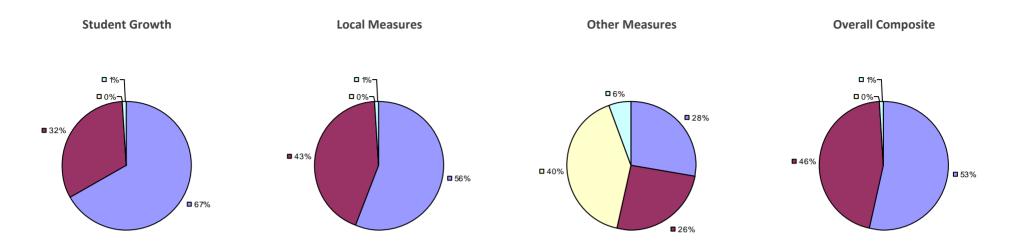

# **CHAPPAQUA CSD 2014-15 TEACHER EVALUATION RESULTS**

**1**%

□ 3%-

**1**9%

■ 86%

□<1%-

**□** 1%

**9**0%

**9**%

**0**97%

**Other Measures** 

### 2014-15 PRINCIPAL EVALUATION RESULTS

77%