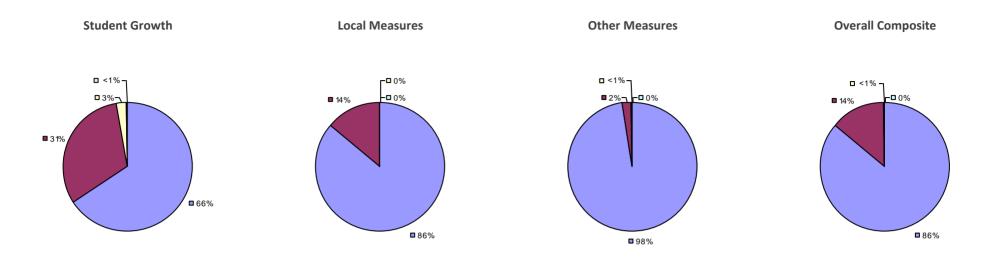

# **CHAPPAQUA CSD 2014-15 TEACHER EVALUATION RESULTS**

**1**%

□ 3%-

**1**9%

■ 86%

□<1%-

**□** 1%

**9**0%

**9**%

**0**97%

**Other Measures** 

### 2014-15 PRINCIPAL EVALUATION RESULTS

77%