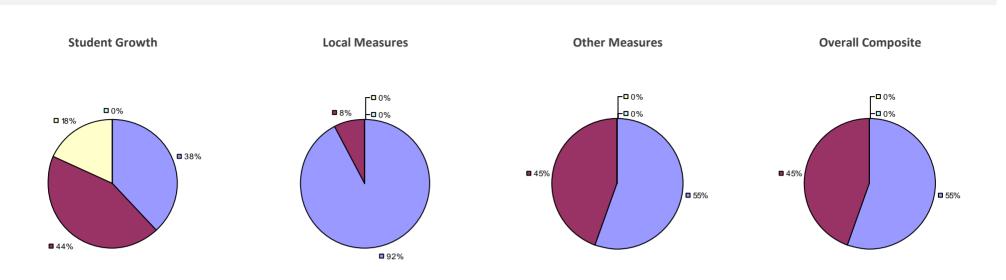

#### 2014-15 PRINCIPAL EVALUATION RESULTS

Student growth results not shown due to suppression\* Local measures results not shown due to suppression\*