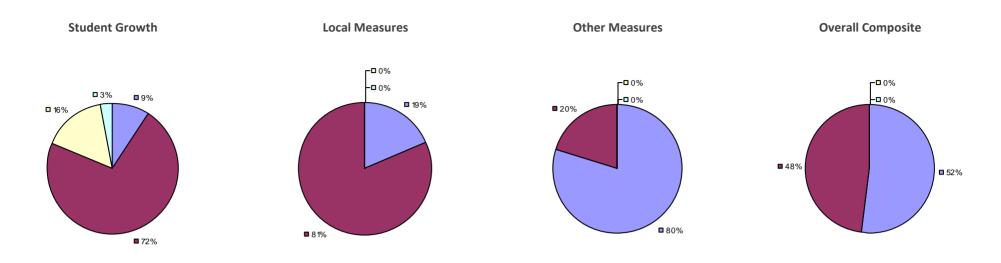

## ALBANY CITY SD 2014-15 TEACHER EVALUATION RESULTS

## Education Law 3012-c

### 2014-15 PRINCIPAL EVALUATION RESULTS

\* Data is suppressed if 100% of teachers/principals received the same rating or if the total teachers/principals in an LEA is less than five.

HIGHLY EFFECTIVE EFFECTIVE DEVELOPING INEFFECTIVE