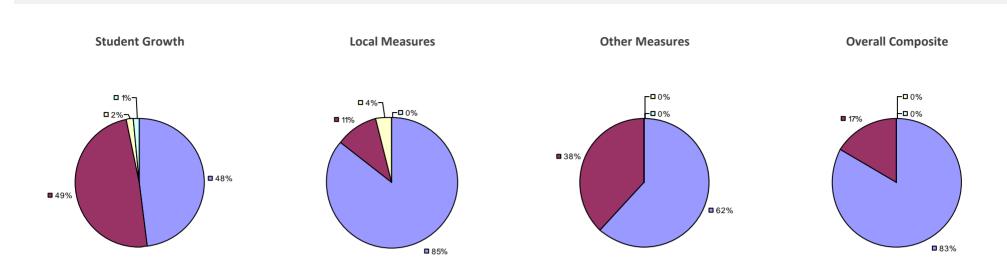

**0**78%

### 

#### 2014-15 PRINCIPAL EVALUATION RESULTS NOT SHOWN DUE TO SUPPRESSION\*