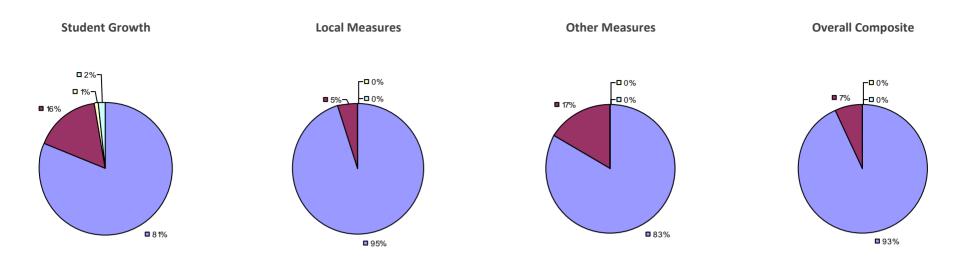

# **CHAPPAQUA CSD 2014-15 TEACHER EVALUATION RESULTS**

**1**%

□ 3%-

**1**9%

■ 86%

□<1%-

**□** 1%

**9**0%

**9**%

**0**97%

**Other Measures** 

### 2014-15 PRINCIPAL EVALUATION RESULTS

77%