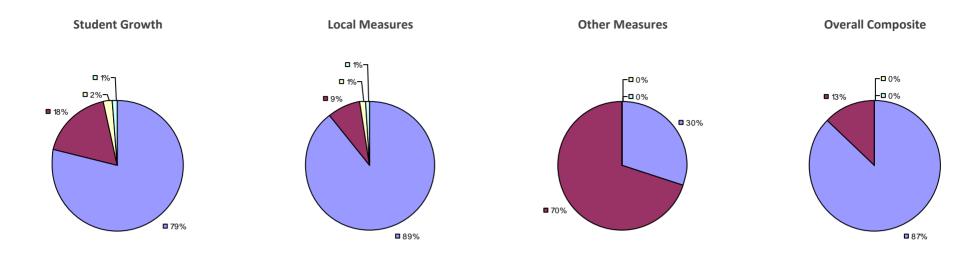

# **CHAPPAQUA CSD 2014-15 TEACHER EVALUATION RESULTS**

**1**%

□ 3%-

**1**9%

■ 86%

□<1%-

**□** 1%

**9**0%

**9**%

**0**97%

**Other Measures** 

### 2014-15 PRINCIPAL EVALUATION RESULTS

77%