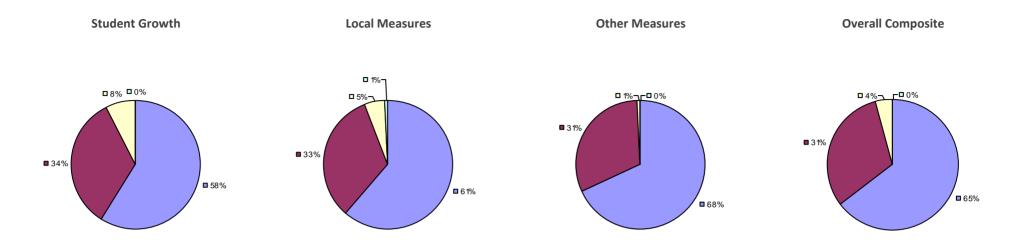

# **CHAPPAQUA CSD 2014-15 TEACHER EVALUATION RESULTS**

**1**%

□ 3%-

**1**9%

■ 86%

□<1%-

**□** 1%

**9**0%

**9**%

**0**97%

**Other Measures** 

### 2014-15 PRINCIPAL EVALUATION RESULTS

77%