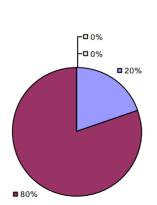

#### 2014-15 PRINCIPAL EVALUATION RESULTS

Student growth results not shown due to suppression\*

Local Measures

**-0**%

-0%

**80%** 

**2**0%

#### Other measures results not shown due to suppression\*

**Overall Composite** 