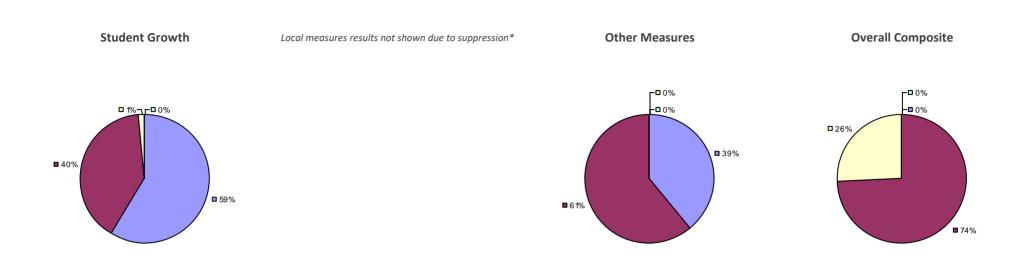

#### 2014-15 PRINCIPAL EVALUATION RESULTS

Student growth results not shown due to suppression\*

Local Measures

Other measures results not shown due to suppression\*

**Overall Composite** 