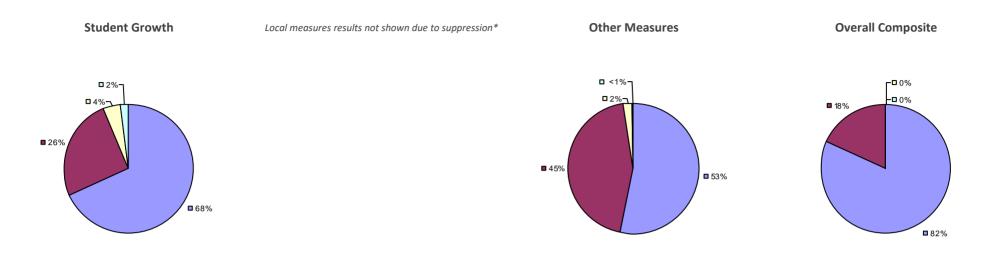

hown due to suppression\*



Local Measures





**Overall Composite** 

\* Data is suppressed if 100% of teachers/principals received the same rating or if the total teachers/principals in an LEA is less than five.

HIGHLY EFFECTIVE EFFECTIVE DEVELOPING INEFFECTIVE

## KINDERHOOK CSD

## Education Law 3012-c

#### 2014-15 TEACHER EVALUATION RESULTS



#### 2014-15 PRINCIPAL EVALUATION RESULTS NOT SHOWN DUE TO SUPPRESSION\*

## **KINGS PARK CSD**

## Education Law 3012-c



2014-15 PRINCIPAL EVALUATION RESULTS



\* Data is suppressed if 100% of teachers/principals received the same rating or if the total teachers/principals in an LEA is less than five.

HIGHLY EFFECTIVE EFFECTIVE DEVELOPING INEFFECTIVE

# KINGSTON CITY SD

## Education Law 3012-c

#### 2014-15 TEACHER EVALUATION RESULTS



#### 2014-15 PRINCIPAL EVALUATION RESULTS





# KIRYAS JOEL VILLAGE UFSD

#### 2014-15 TEACHER EVALUATION RESULTS



#### 2014-15 PRINCIPAL EVALUATION RESULTS NOT SUBMITTED

# LA FARGEVILLE CSD

## Education Law 3012-c

#### 2014-15 TEACHER EVALUATION RESULTS



#### 2014-15 PRINCIPAL EVALUATION RESULTS NOT SHOWN DUE TO SUPPRESSION\*

## LACKAWANNA CITY SD

## Education Law 3012-c

#### 2014-15 TEACHER EVALUATION RESULTS



#### 2014-15 PRINCIPAL EVALUATION RESULTS



## LAFAYETTE CSD

## Education Law 3012-c



#### 2014-15 PRINCIPAL EVALUATION RESULTS NOT SHOWN DUE TO SUPPRESSION\*

## LAKE GEORGE CSD 2014-15 TEACHER EVALUATION RESULTS

## Education Law 3012-c



#### 2014-15 PRINCIPAL EVALUATION RESULTS NOT SHOWN DUE TO SUPPRESSION\*

## LAKE PLACID CSD 2014-15 TEACHER EVALUATION RES