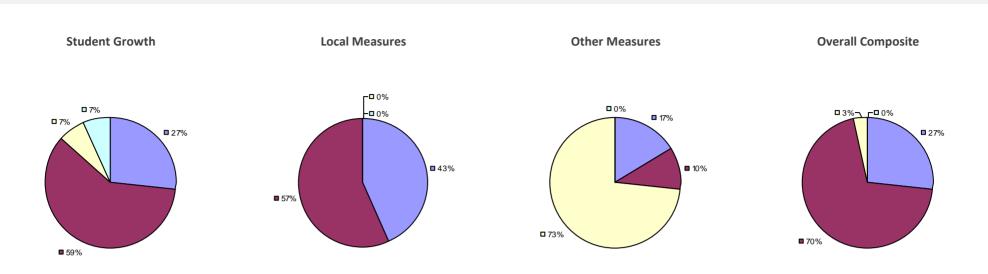

# **CHAPPAQUA CSD 2014-15 TEACHER EVALUATION RESULTS**

**1**%

□ 3%-

**1**9%

■ 86%

□<1%-

**□** 1%

**9**0%

**9**%

**0**97%

**Other Measures** 

### 2014-15 PRINCIPAL EVALUATION RESULTS

77%