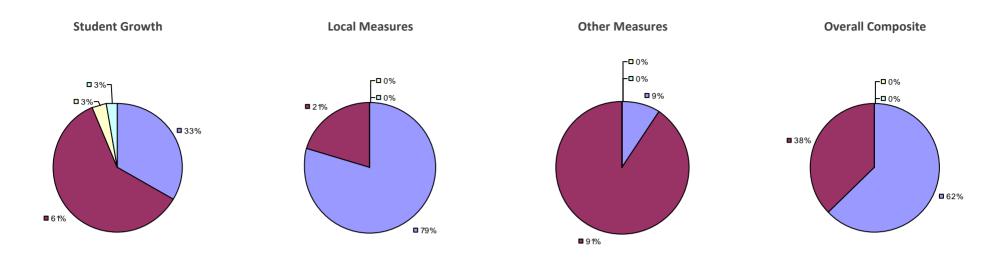

# **CHAPPAQUA CSD 2014-15 TEACHER EVALUATION RESULTS**

**1**%

□ 3%-

**1**9%

■ 86%

□<1%-

**□** 1%

**9**0%

**9**%

**0**97%

**Other Measures** 

### 2014-15 PRINCIPAL EVALUATION RESULTS

77%