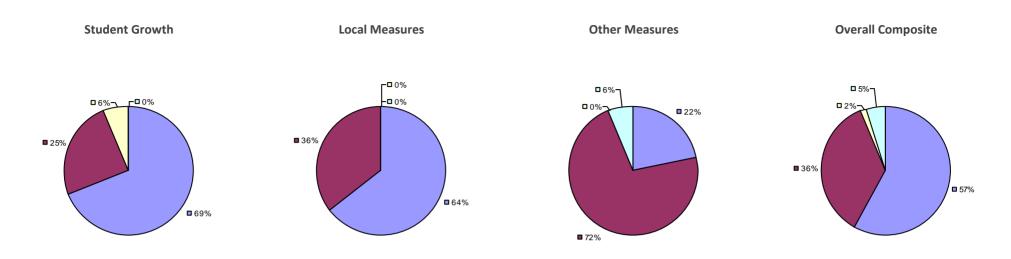

# **CHAPPAQUA CSD 2014-15 TEACHER EVALUATION RESULTS**

**1**%

□ 3%-

**1**9%

■ 86%

□<1%-

**□** 1%

**9**0%

**9**%

**0**97%

**Other Measures** 

### 2014-15 PRINCIPAL EVALUATION RESULTS

77%