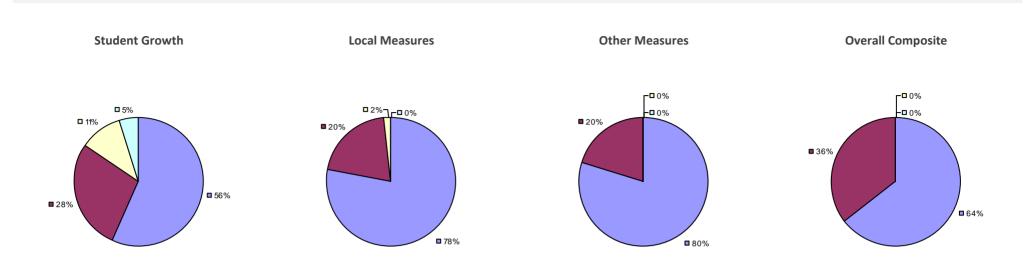

### **2014-15 TEACHER EVALUATION RESULTS**

### 2014-15 PRINCIPAL EVALUATION RESULTS