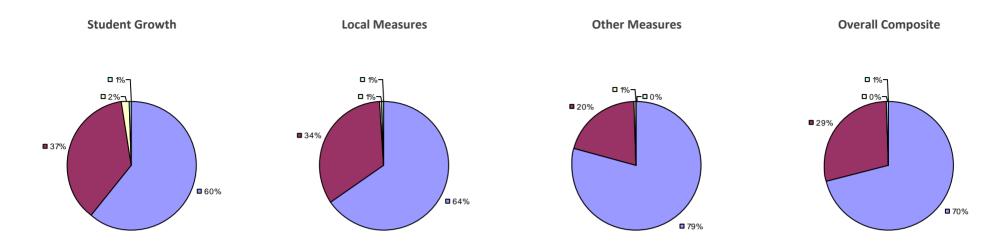

# **CHAPPAQUA CSD 2014-15 TEACHER EVALUATION RESULTS**

**1**%

□ 3%-

**1**9%

■ 86%

□<1%-

**□** 1%

**9**0%

**9**%

**0**97%

**Other Measures** 

### 2014-15 PRINCIPAL EVALUATION RESULTS

77%