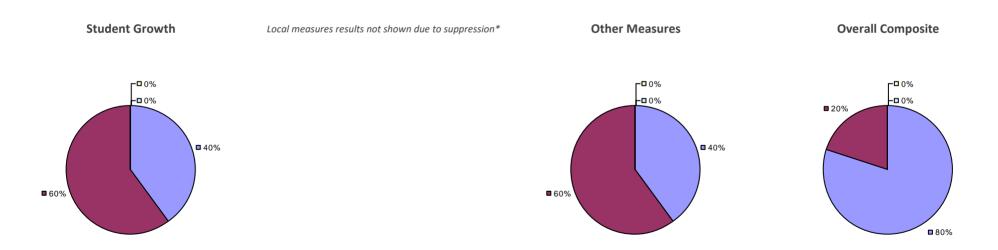

### 2014-15 PRINCIPAL EVALUATION RESULTS

Student growth results not shown due to suppression\*

Local measures results not shown due to suppression\*

\* Other measures results not shown due to suppression\*

**Overall Composite** 