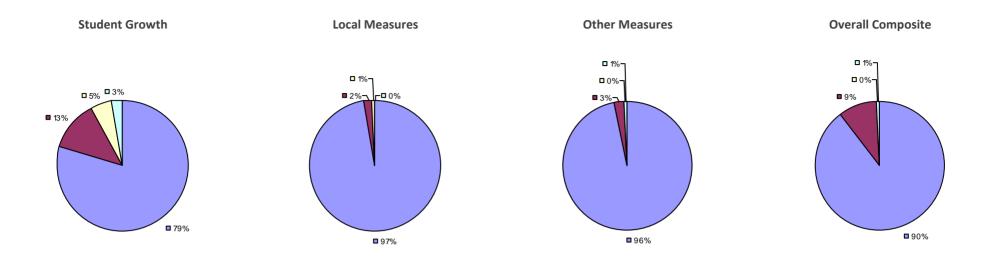

# **CHAPPAQUA CSD 2014-15 TEACHER EVALUATION RESULTS**

**1**%

□ 3%-

**1**9%

■ 86%

□<1%-

**□** 1%

**9**0%

**9**%

**0**97%

**Other Measures** 

### 2014-15 PRINCIPAL EVALUATION RESULTS

77%