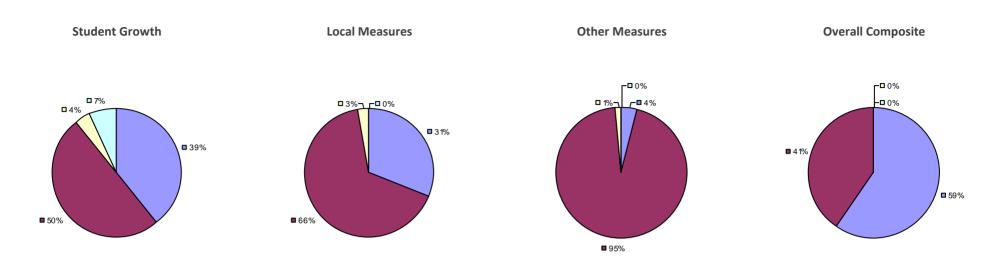

# **CHAPPAQUA CSD 2014-15 TEACHER EVALUATION RESULTS**

**1**%

□ 3%-

**1**9%

■ 86%

□<1%-

**□** 1%

**9**0%

**9**%

**0**97%

**Other Measures** 

### 2014-15 PRINCIPAL EVALUATION RESULTS

77%