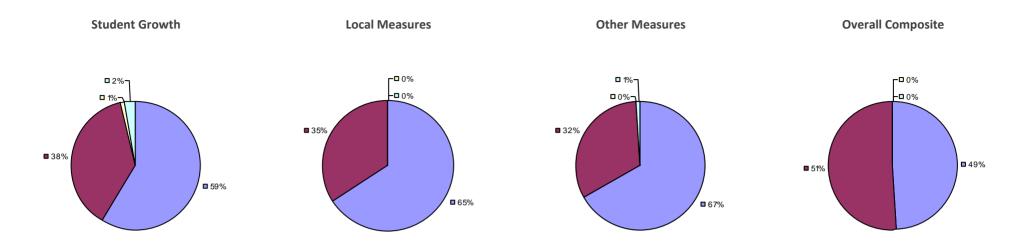

HER EVALUATION RESULTS



### 2014-15 PRINCIPAL EVALUATION RESULTS NOT SHOWN DUE TO SUPPRESSION\*

# **CHAPPAQUA CSD 2014-15 TEACHER EVALUATION RESULTS**

**1**%

□ 3%-

**1**9%

■ 86%



□<1%-

**□** 1%

**9**0%

**9**%



**0**97%

**Other Measures** 

### 2014-15 PRINCIPAL EVALUATION RESULTS

77%



### CHARLOTTE VALLEY CSD

# Education Law 3012-c



### 2014-15 PRINCIPAL EVALUATION RESULTS NOT SHOWN DUE TO SUPPRESSION\*

# CHATEAUGAY CSD

### Education Law 3012-c

#### **2014-15 TEACHER EVALUATION RESULTS**



### 2014-15 PRINCIPAL EVALUATION RESULTS NOT SHOWN DUE TO SUPPRESSION\*

### **CHATHAM CSD**

# Education Law 3012-c



### 2014-15 PRINCIPAL EVALUATION RESULTS NOT SHOWN DUE TO SUPPRESSION\*

# CHAUTAUQUA LAKE CSD

# Education Law 3012-c

### 2014-15 TEACHER EVALUATION RESULTS



### 2014-15 PRINCIPAL EVALUATION RESULTS NOT SHOWN DUE TO SUPPRESSION\*

## CHAZY UFSD 2014-15 TEACHER EVALUATION RESULTS

## Education Law 3012-c

60%



#### 2014-15 PRINCIPAL EVALUATION RESULTS NOT SHOWN DUE TO SUPPRESSION\*

## CHEEKTOWAGA CSD

## Education Law 3012-c

#### **2014-15 TEACHER EVALUATION RESULTS**



#### 2014-15 PRINCIPAL EVALUATION RESULTS NOT SHOWN DUE TO SUPPRESSION\*

# CHEEKTOWAGA-MARYVALE UFSD

## Education Law 3012-c

#### 2014-15 TEACHER EVALUATION RESULTS



#### 2014-15 PRINCIPAL EVALUATION RESULTS NOT SHOWN DUE TO SUPPRESSION\*

## CHEEKTOWAGA-SLOAN UFSD

## Education Law 3012-c

#### **2014-15 TEACHER EVALUATION RESULTS**



#### 2014-15 PRINCIPAL EVALUATION RESULTS NOT SHOWN DUE TO SUPPRESSION\*

## CHENANGO FORKS CSD

## Education Law 3012-c

#### 2014-1