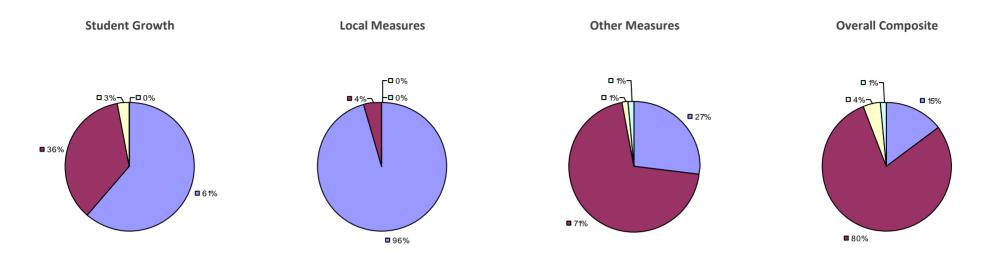

# **CHAPPAQUA CSD 2014-15 TEACHER EVALUATION RESULTS**

**1**%

□ 3%-

**1**9%

■ 86%

□<1%-

**□** 1%

**9**0%

**9**%

**0**97%

**Other Measures** 

### 2014-15 PRINCIPAL EVALUATION RESULTS

77%