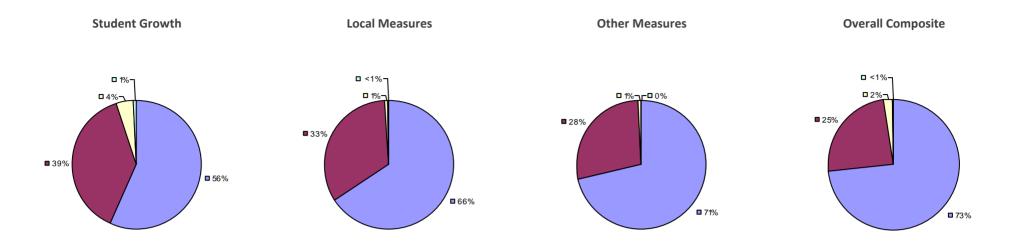

## ALBANY CITY SD 2014-15 TEACHER EVALUATION RESULTS

## Education Law 3012-c

### 2014-15 PRINCIPAL EVALUATION RESULTS

\* Data is suppressed if 100% of teachers/principals received the same rating or if the total teachers/principals in an LEA is less than five.

HIGHLY EFFECTIVE EFFECTIVE DEVELOPING INEFFECTIVE