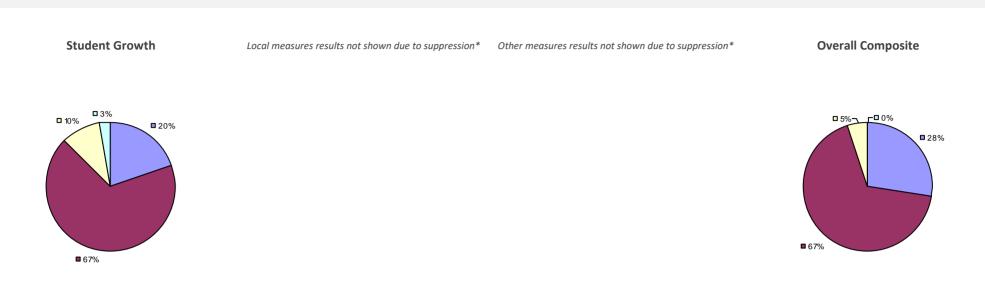

IGHLY EFFECTIVE EFFECTIVE DEVELOPING INEFFECTIVE

# **ROCKLAND BOCES**

# Education Law 3012-c

#### 2014-15 TEACHER EVALUATION RESULTS



#### 2014-15 PRINCIPAL EVALUATION RESULTS



#### HIGHLY EFFECTIVE EFFECTIVE DEVELOPING INEFFECTIVE

# **ROCKVILLE CENTRE UFSD**

# Education Law 3012-c



#### 2014-15 PRINCIPAL EVALUATION RESULTS



# **ROCKY POINT UFSD**

#### 2014-15 TEACHER EVALUATION RESULTS



#### 2014-15 PRINCIPAL EVALUATION RESULTS NOT SHOWN DUE TO SUPPRESSION\*

# ROME CITY SD 2014-15 TEACHER EVALUATION RESULTS

# Education Law 3012-c



#### 2014-15 PRINCIPAL EVALUATION RESULTS



\* Data is suppressed if 100% of teachers/principals received the same rating or if the total teachers/principals in an LEA is less than five.

HIGHLY EFFECTIVE EFFECTIVE DEVELOPING INEFFECTIVE





#### 2014-15 PRINCIPAL EVALUATION RESULTS NOT SHOWN DUE TO SUPPRESSION\*

# RONDOUT VALLEY CSD

# Education Law 3012-c

#### 2014-15 TEACHER EVALUATION RESULTS



#### 2014-15 PRINCIPAL EVALUATION RESULTS



# ROOSEVELT UFSD 2014-15 TEACHER EVALUATION RESULTS

# Education Law 3012-c

**2**3%

#### **Overall Composite Student Growth** Local Measures **Other Measures □** 1%<sup>·</sup> □ 1%-□2% ∎4% **□** 5%¬\_\_\_**□** 0% **3%**-**2%**¬ 15% **1**6% **a** 3 1% ■64% **0**74% **6**7% **9**2%

#### 2014-15 PRINCIPAL EVALUATION RESULTS



#### HIGHLY EFFECTIVE EFFECTIVE DEVELOPING INEFFECTIVE

# **ROSCOE CSD**

# Education Law 3012-c



#### 2014-15 PRINCIPAL EVALUATION RESULTS NOT SHOWN DUE TO SUPPRESSION\*

# **ROSLYN UFSD**

# Education Law 3012-c



#### 2014-15 PRINCIPAL EVALUATION RESULTS