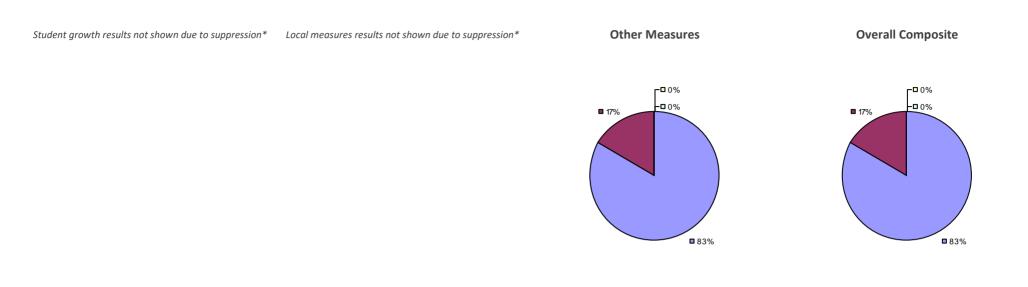

#### 2014-15 PRINCIPAL EVALUATION RESULTS

Student growth results not shown due to suppression\*

Local Measures

**-0**%

-**□**0%

**8**3%

**17%** 

**Overall Composite** 