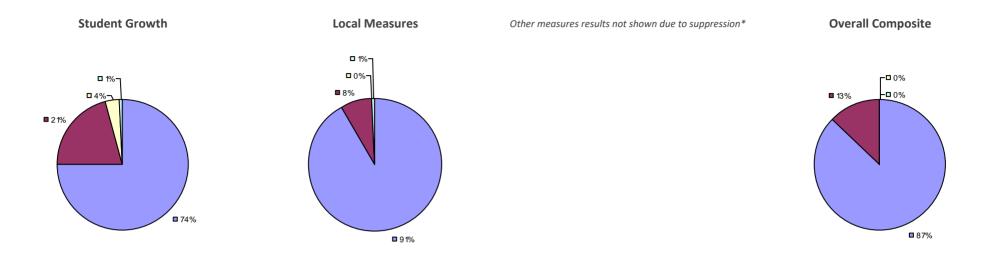

#### 2014-15 PRINCIPAL EVALUATION RESULTS

Student growth results not shown due to suppression\* Local measures results not shown due to suppression\*

Other Measures

Overall composite not shown due to suppression\*

**0**78%