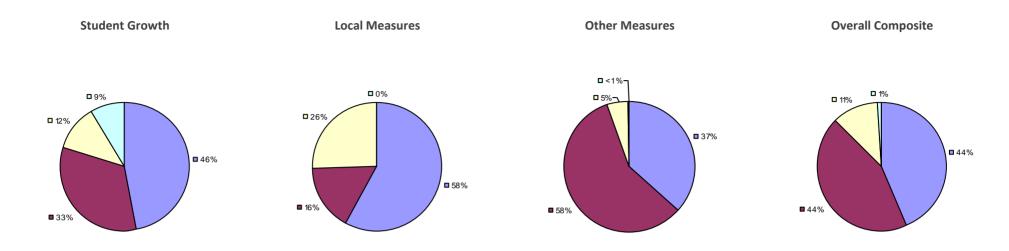

# **CHAPPAQUA CSD 2014-15 TEACHER EVALUATION RESULTS**

**1**%

□ 3%-

**1**9%

■ 86%

□<1%-

**□** 1%

**9**0%

**9**%

**0**97%

**Other Measures** 

### 2014-15 PRINCIPAL EVALUATION RESULTS

77%