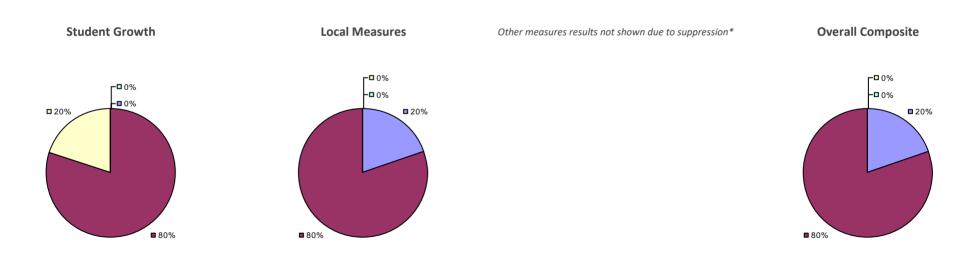

#### 2014-15 PRINCIPAL EVALUATION RESULTS

Student growth results not shown due to suppression\*

Local Measures

**-0**%

#### Other measures results not shown due to suppression\*

**Overall Composite** 