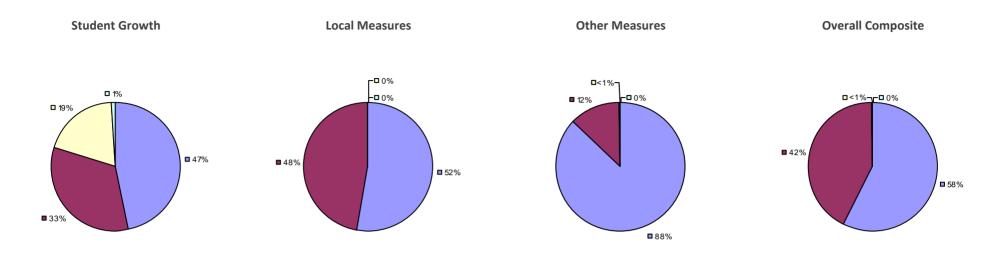

# **CHAPPAQUA CSD 2014-15 TEACHER EVALUATION RESULTS**

**1**%

□ 3%-

**1**9%

■ 86%

□<1%-

**□** 1%

**9**0%

**9**%

**0**97%

**Other Measures** 

### 2014-15 PRINCIPAL EVALUATION RESULTS

77%