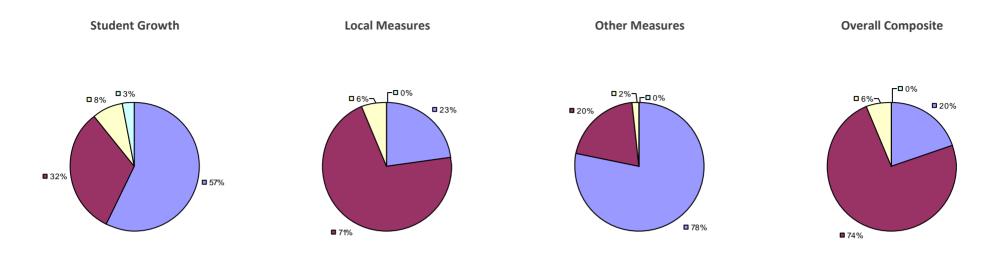

# **CHAPPAQUA CSD 2014-15 TEACHER EVALUATION RESULTS**

**1**%

□ 3%-

**1**9%

■ 86%

□<1%-

**□** 1%

**9**0%

**9**%

**0**97%

**Other Measures** 

### 2014-15 PRINCIPAL EVALUATION RESULTS

77%