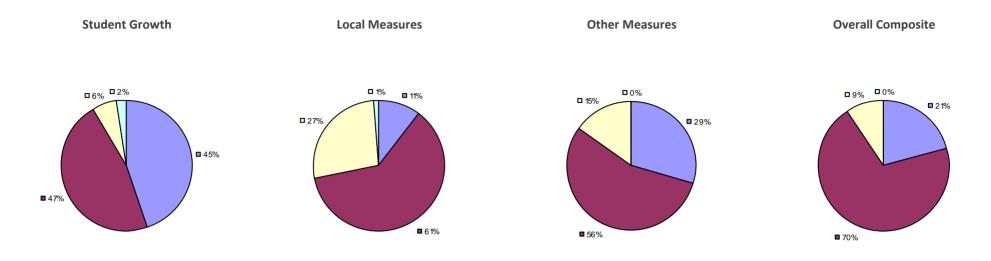

### 2014-15 TEACHER EVALUATION RESULTS

### 2014-15 PRINCIPAL EVALUATION RESULTS NOT SHOWN DUE TO SUPPRESSION\*