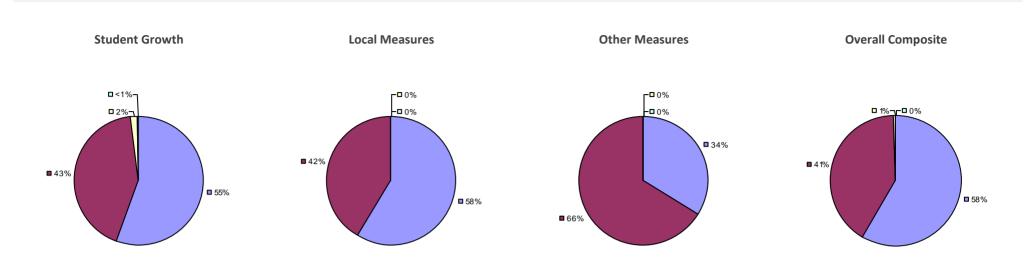

#### 2014-15 PRINCIPAL EVALUATION RESULTS

Student growth results not shown due to suppression\*

Local Measures

**-0**%

-0%

**6**7%

#### Other measures results not shown due to suppression\*

**Overall Composite** 

**3**3%