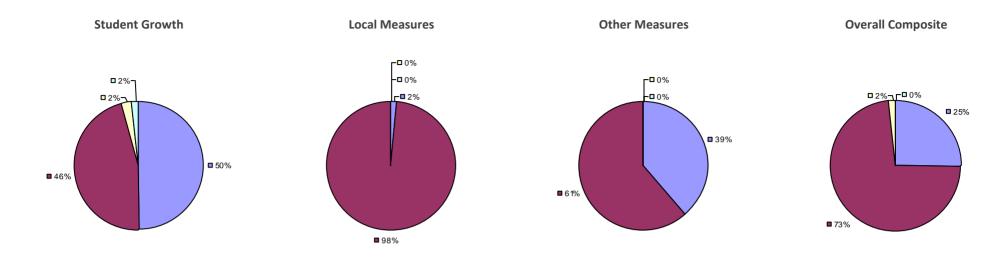

#### 2014-15 PRINCIPAL EVALUATION RESULTS

Student growth results not shown due to suppression\*

Local Measures

**□**0%

-**0**%

**80%** 

**2**0%

#### Other measures results not shown due to suppression\*

#### **Overall Composite**