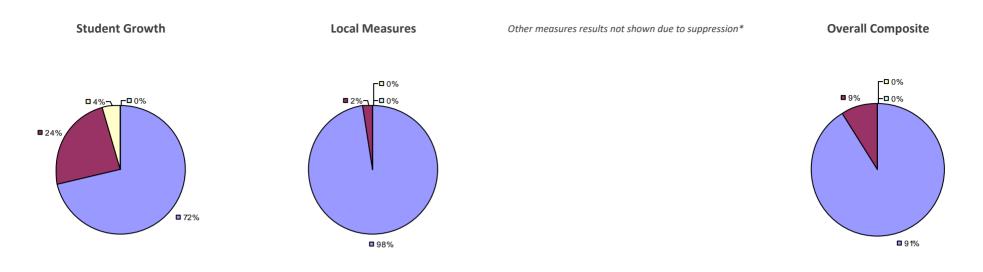

## ALBANY CITY SD 2014-15 TEACHER EVALUATION RESULTS

## Education Law 3012-c

### 2014-15 PRINCIPAL EVALUATION RESULTS

\* Data is suppressed if 100% of teachers/principals received the same rating or if the total teachers/principals in an LEA is less than five.

HIGHLY EFFECTIVE EFFECTIVE DEVELOPING INEFFECTIVE