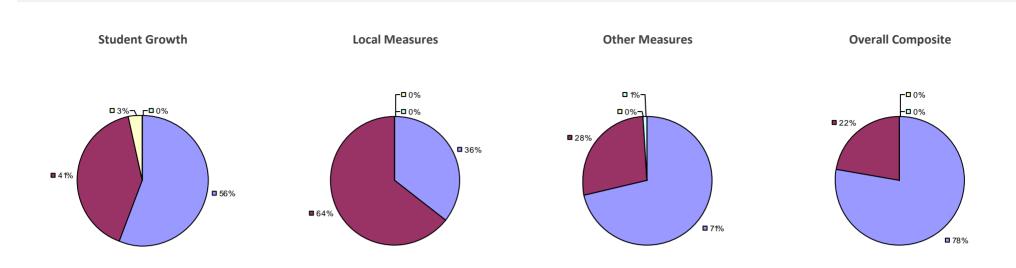

# **CHAPPAQUA CSD 2014-15 TEACHER EVALUATION RESULTS**

**1**%

□ 3%-

**1**9%

■ 86%

□<1%-

**□** 1%

**9**0%

**9**%

**0**97%

**Other Measures** 

### 2014-15 PRINCIPAL EVALUATION RESULTS

77%