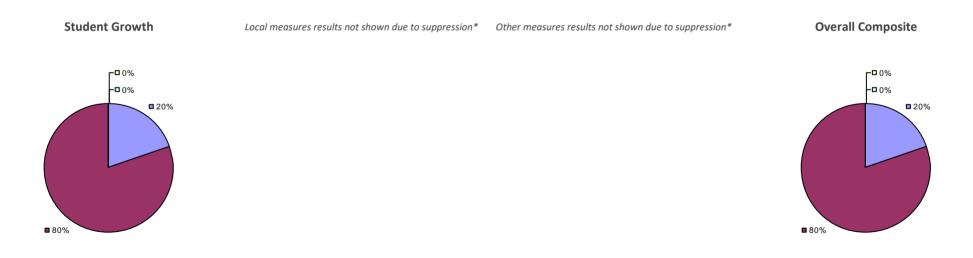

#### 2014-15 PRINCIPAL EVALUATION RESULTS

Student growth results not shown due to suppression\*

Local Measures

**-0**%

#### Other measures results not shown due to suppression\*

**Overall Composite** 