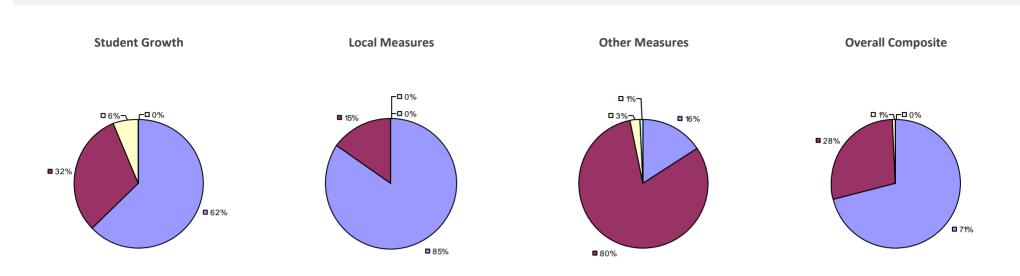

# **CHAPPAQUA CSD 2014-15 TEACHER EVALUATION RESULTS**

**1**%

□ 3%-

**1**9%

■ 86%

□<1%-

**□** 1%

**9**0%

**9**%

**0**97%

**Other Measures** 

### 2014-15 PRINCIPAL EVALUATION RESULTS

77%