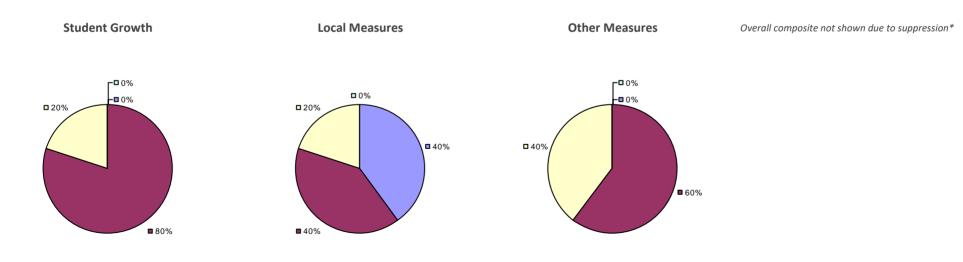

### 2014-15 PRINCIPAL EVALUATION RESULTS

Student growth results not shown due to suppression\*

**8**0%

**Other Measures** 

Overall composite not shown due to suppression\*