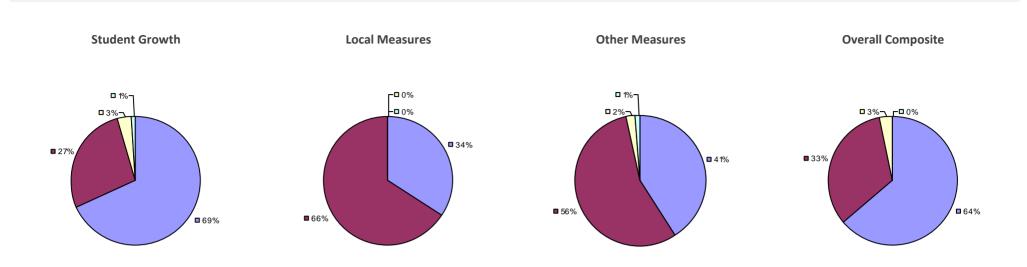

### ITHACA CITY SD 2014-15 TEACHER EVALUATION RESULTS

#### 2014-15 PRINCIPAL EVALUATION RESULTS