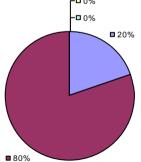

# **CHAPPAQUA CSD 2014-15 TEACHER EVALUATION RESULTS**

**1**%

□ 3%-

**1**9%

■ 86%

□<1%-

**□** 1%

**9**0%

**9**%

**0**97%

**Other Measures** 

### 2014-15 PRINCIPAL EVALUATION RESULTS

77%