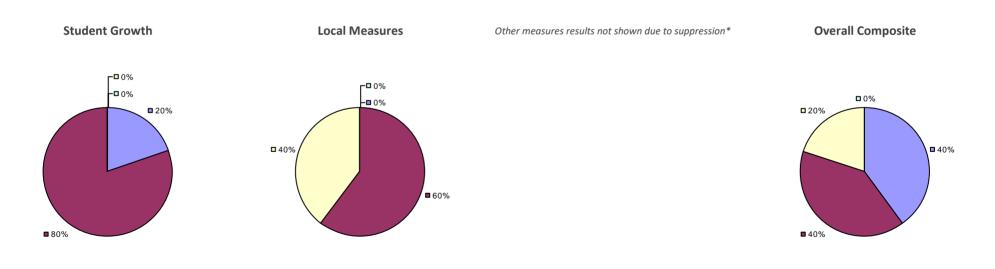

### INLET COMN SD 2014-15 TEACHER EVALUATION RESULTS

#### 2014-15 PRINCIPAL EVALUATION RESULTS NOT SHOWN DUE TO SUPPRESSION\*