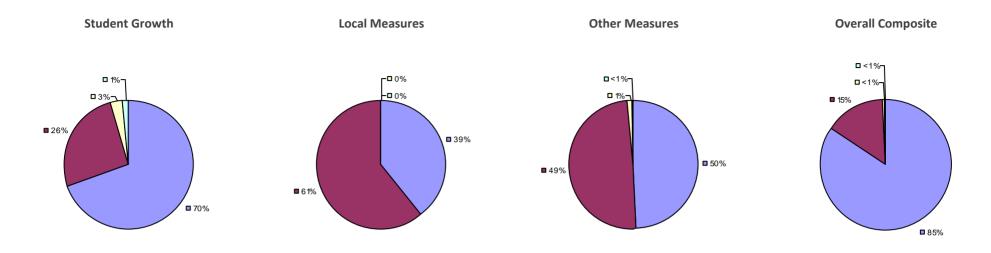

## ALBION CSD 2014-15 TEACHER EVALUATION RESULTS

## Education Law 3012-c

**3**1%

### 2014-15 PRINCIPAL EVALUATION RESULTS NOT SHOWN DUE TO SUPPRESSION\*