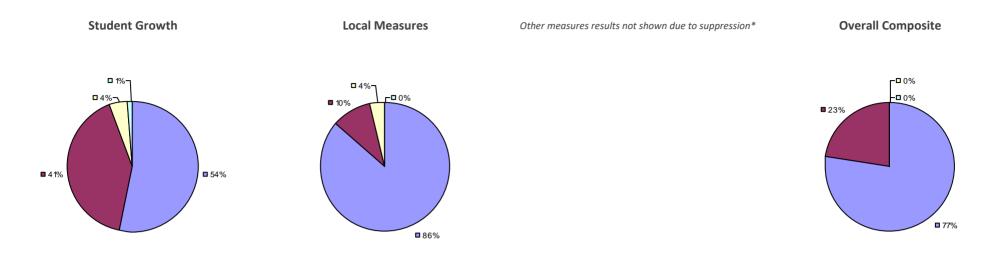

# **CHAPPAQUA CSD 2014-15 TEACHER EVALUATION RESULTS**

**1**%

□ 3%-

**1**9%

■ 86%

□<1%-

**□** 1%

**9**0%

**9**%

**0**97%

**Other Measures** 

### 2014-15 PRINCIPAL EVALUATION RESULTS

77%