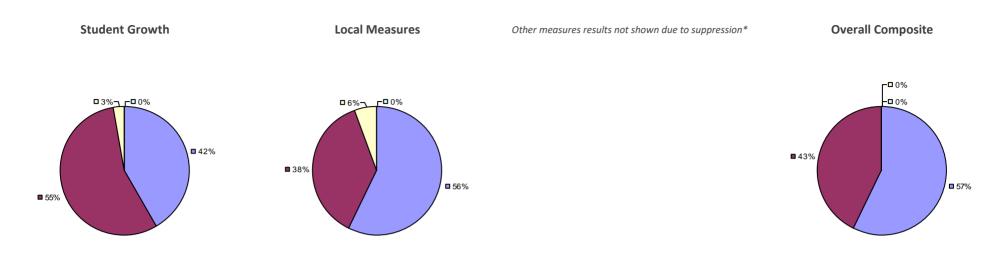

#### 2014-15 PRINCIPAL EVALUATION RESULTS

Student growth results not shown due to suppression\*

Local Measures

**-0**%

-**□**0%

**8**3%

**17%** 

**Overall Composite** 