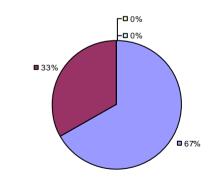

#### 2014-15 PRINCIPAL EVALUATION RESULTS

Student growth results not shown due to suppression\*

Local Measures

**-0**%

-0%

**6**7%

#### Other measures results not shown due to suppression\*

**Overall Composite** 

**3**3%