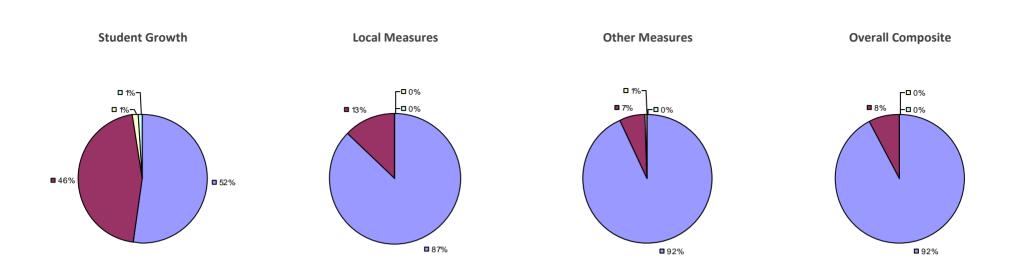

N RESULTS NOT SUBMITTED

### WHITESBORO CSD

### Education Law 3012-c

#### **2014-15 TEACHER EVALUATION RESULTS**



#### 2014-15 PRINCIPAL EVALUATION RESULTS



## WHITESVILLE CSD

### Education Law 3012-c

#### 2014-15 TEACHER EVALUATION RESULTS



#### 2014-15 PRINCIPAL EVALUATION RESULTS NOT SHOWN DUE TO SUPPRESSION\*

## WHITNEY POINT CSD

### Education Law 3012-c

#### 2014-15 TEACHER EVALUATION RESULTS



#### 2014-15 PRINCIPAL EVALUATION RESULTS NOT SHOWN DUE TO SUPPRESSION\*

### WILLIAM FLOYD UFSD

### Education Law 3012-c

#### 2014-15 TEACHER EVALUATION RESULTS



#### 2014-15 PRINCIPAL EVALUATION RESULTS



### WILLIAMSON CSD

### Education Law 3012-c



#### 2014-15 PRINCIPAL EVALUATION RESULTS NOT SHOWN DUE TO SUPPRESSION\*

### WILLIAMSVILLE CSD

### Education Law 3012-c



#### 2014-15 PRINCIPAL EVALUATION RESULTS



\* Data is suppressed if 100% of teachers/principals received the same rating or if the total teachers/principals in an LEA is less than five.

HIGHLY EFFECTIVE EFFECTIVE DEVELOPING INEFFECTIVE



#### 2014-15 PRINCIPAL EVALUATION RESULTS NOT SHOWN DUE TO SUPPRESSION\*

### WILSON CSD 2014-15 TEACHER EVALUATION RESULTS

### Education Law 3012-c



#### 2014-15 PRINCIPAL EVALUATION RESULTS NOT SHOWN DUE TO SUPPRESSION\*

### WINDHAM-ASHLAND-JEWETT CSD

#### 2014-15 TEACHER EVALUATION RESULTS



#### 2014-15 PRINCIPAL EVALUATION RESULTS NOT SUBMITTED

### WINDSOR CSD

### Education Law 3012-c



#### 2014-15 PRINCIPAL EVALUATION RESULTS NOT SUBMITTED



#### 2014-15 PRINCIPAL EVALUATION RESULTS NOT SUBMITTED

### WYANDANCH UFSD

### Education La