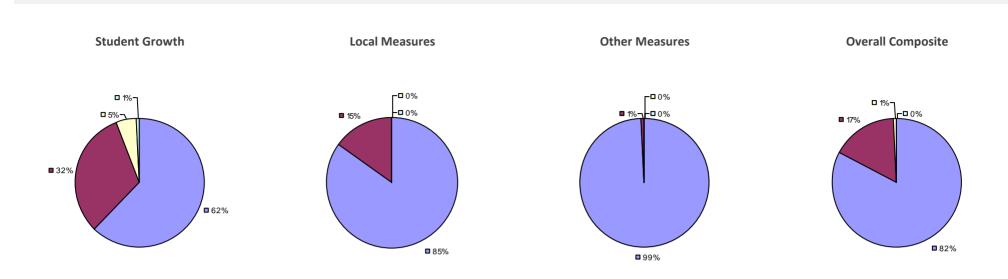

### 2014-15 TEACHER EVALUATION RESULTS

### 2014-15 PRINCIPAL EVALUATION RESULTS NOT SHOWN DUE TO SUPPRESSION\*