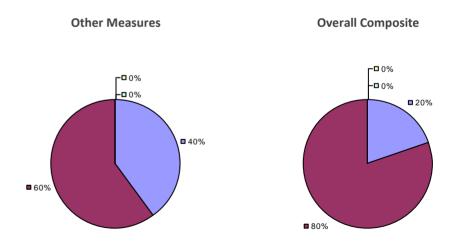

#### 2014-15 PRINCIPAL EVALUATION RESULTS

Student growth results not shown due to suppression\*

Local Measures

**□**0%

-**0**%

**80%** 

**2**0%

#### Other measures results not shown due to suppression\*

#### **Overall Composite**