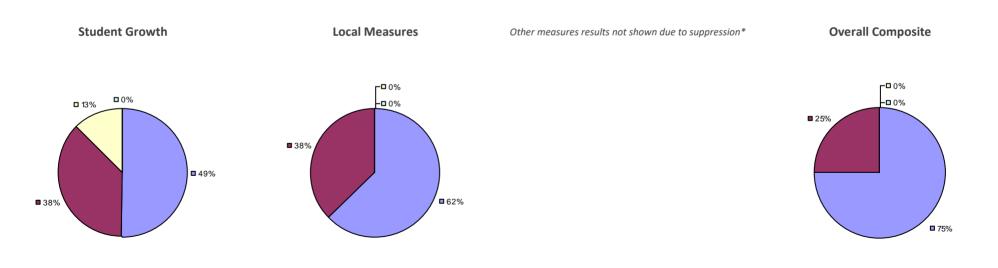

### 2014-15 TEACHER EVALUATION RESULTS

### 2014-15 PRINCIPAL EVALUATION RESULTS NOT SHOWN DUE TO SUPPRESSION\*