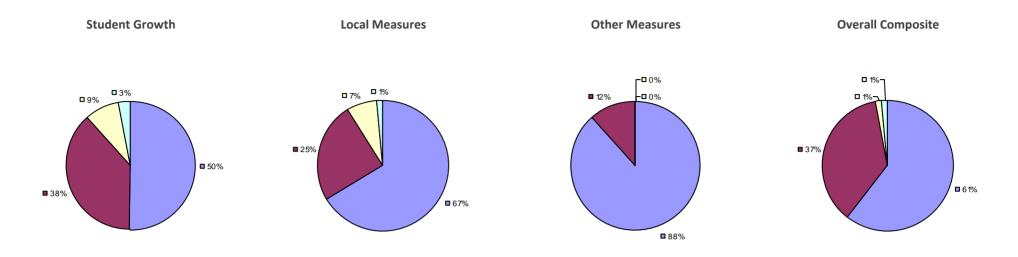

## ALBANY CITY SD 2014-15 TEACHER EVALUATION RESULTS

## Education Law 3012-c

### 2014-15 PRINCIPAL EVALUATION RESULTS

\* Data is suppressed if 100% of teachers/principals received the same rating or if the total teachers/principals in an LEA is less than five.

HIGHLY EFFECTIVE EFFECTIVE DEVELOPING INEFFECTIVE