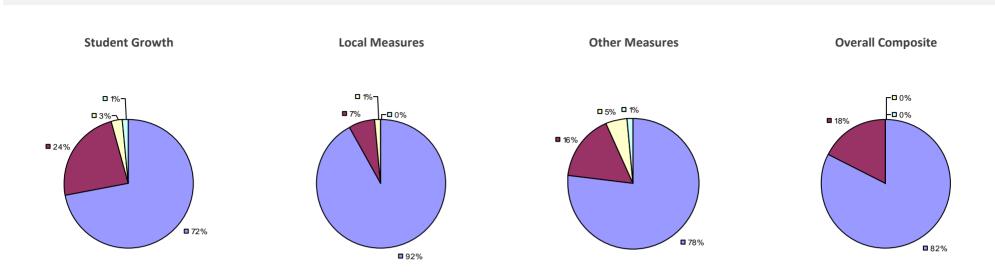

### 2014-15 TEACHER EVALUATION RESULTS

### 2014-15 PRINCIPAL EVALUATION RESULTS NOT SHOWN DUE TO SUPPRESSION\*