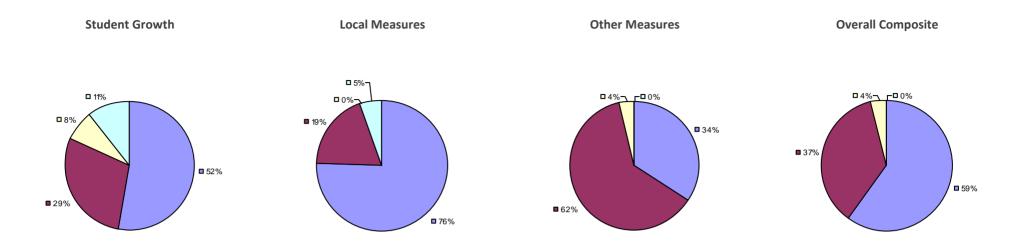

## ALBION CSD 2014-15 TEACHER EVALUATION RESULTS

## Education Law 3012-c

**3**1%