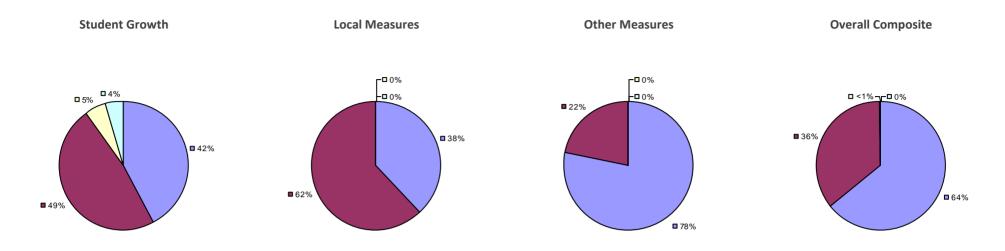

## ALBANY CITY SD 2014-15 TEACHER EVALUATION RESULTS

### 2014-15 PRINCIPAL EVALUATION RESULTS

\* Data is suppressed if 100% of teachers/principals received the same rating or if the total teachers/principals in an LEA is less than five.

HIGHLY EFFECTIVE EFFECTIVE DEVELOPING INEFFECTIVE