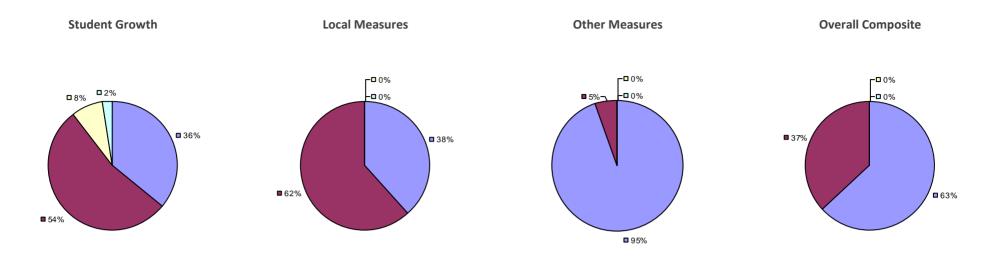

# **BUFFALO CITY SD**

# Education Law 3012-c

### **2014-15 TEACHER EVALUATION RESULTS**

2014-15 PRINCIPAL EVALUATION RESULTS

\* Data is suppressed if 100% of teachers/principals received the same rating or if the total teachers/principals in an LEA is less than five.

HIGHLY EFFECTIVE EFFECTIVE DEVELOPING INEFFECTIVE