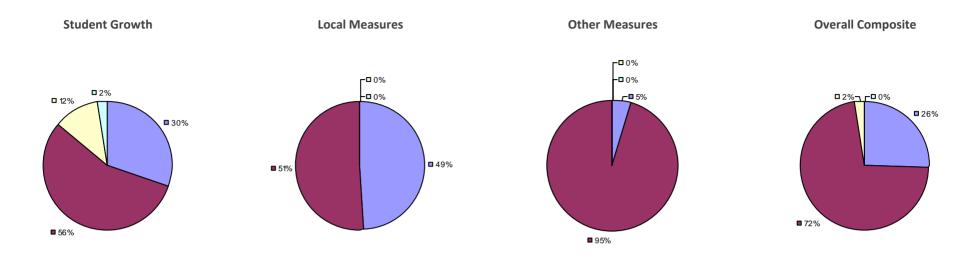

### 2014-15 TEACHER EVALUATION RESULTS

### 2014-15 PRINCIPAL EVALUATION RESULTS NOT SHOWN DUE TO SUPPRESSION\*