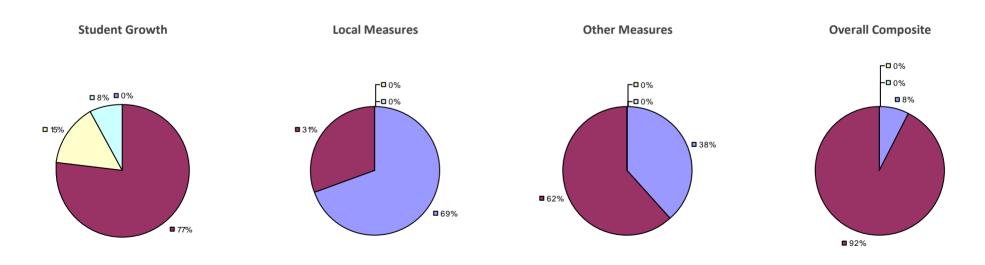

### Education Law 3012-c

#### **2014-15 TEACHER EVALUATION RESULTS**



#### 2014-15 PRINCIPAL EVALUATION RESULTS



## WHITESVILLE CSD

### Education Law 3012-c

#### 2014-15 TEACHER EVALUATION RESULTS



#### 2014-15 PRINCIPAL EVALUATION RESULTS NOT SHOWN DUE TO SUPPRESSION\*

## WHITNEY POINT CSD

### Education Law 3012-c

#### 2014-15 TEACHER EVALUATION RESULTS



#### 2014-15 PRINCIPAL EVALUATION RESULTS NOT SHOWN DUE TO SUPPRESSION\*

### WILLIAM FLOYD UFSD

### Education Law 3012-c

#### 2014-15 TEACHER EVALUATION RESULTS



#### 2014-15 PRINCIPAL EVALUATION RESULTS



### WILLIAMSON CSD

### Education Law 3012-c



#### 2014-15 PRINCIPAL EVALUATION RESULTS NOT SHOWN DUE TO SUPPRESSION\*

### WILLIAMSVILLE CSD

### Education Law 3012-c



#### 2014-15 PRINCIPAL EVALUATION RESULTS



\* Data is suppressed if 100% of teachers/principals received the same rating or if the total teachers/principals in an LEA is less than five.

HIGHLY EFFECTIVE EFFECTIVE DEVELOPING INEFFECTIVE



#### 2014-15 PRINCIPAL EVALUATION RESULTS NOT SHOWN DUE TO SUPPRESSION\*

### WILSON CSD 2014-15 TEACHER EVALUATION RESULTS

### Education Law 3012-c



#### 2014-15 PRINCIPAL EVALUATION RESULTS NOT SHOWN DUE TO SUPPRESSION\*

### WINDHAM-ASHLAND-JEWETT CSD

#### 2014-15 TEACHER EVALUATION RESULTS



#### 2014-15 PRINCIPAL EVALUATION RESULTS NOT SUBMITTED

### WINDSOR CSD

### Education Law 3012-c



#### 2014-15 PRINCIPAL EVALUATION RESULTS NOT SUBMITTED



#### 2014-15 PRINCIPAL EVALUATION RESULTS NOT SUBMITTED

### WYANDANCH UFSD

### Education Law 3012-c

#### 2014-15 TEACHER EVALUATION RES