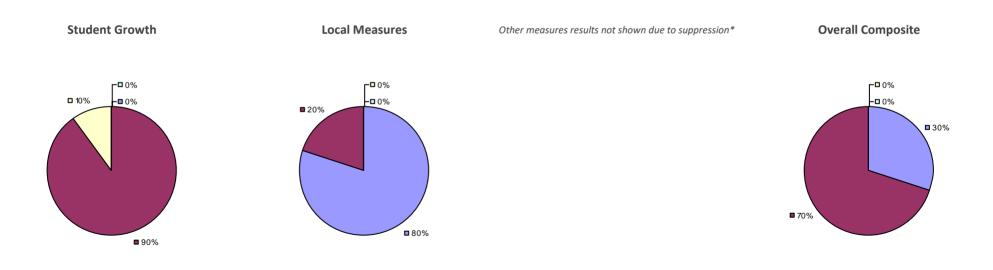

#### 2014-15 PRINCIPAL EVALUATION RESULTS

Student growth results not shown due to suppression\* Local measures results not shown due to suppression\*