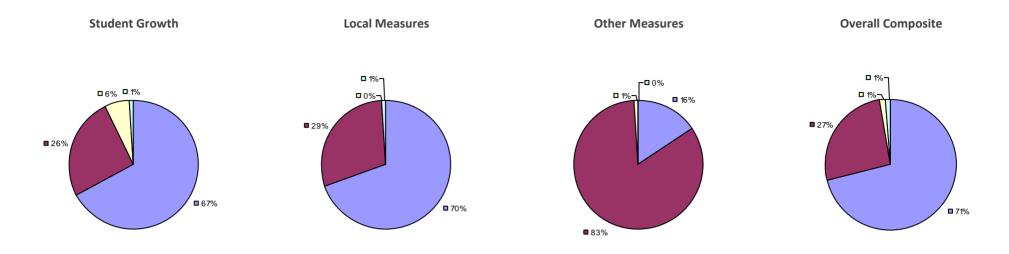

# **CHAPPAQUA CSD 2014-15 TEACHER EVALUATION RESULTS**

**1**%

□ 3%-

**1**9%

■ 86%

□<1%-

**□** 1%

**9**0%

**9**%

**0**97%

**Other Measures** 

### 2014-15 PRINCIPAL EVALUATION RESULTS

77%