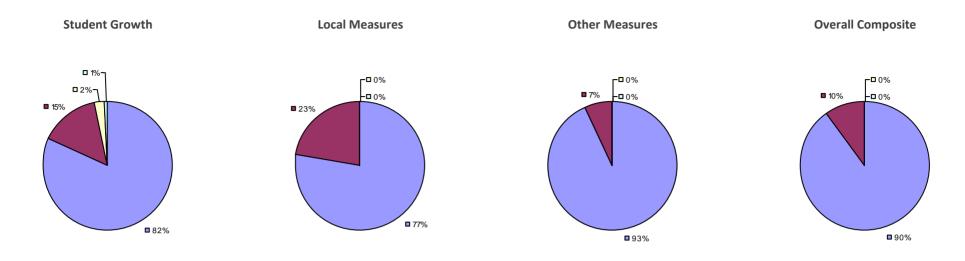

D 2014-15 TEACHER EVALUATION RESULTS

### Education Law 3012-c



#### 2014-15 PRINCIPAL EVALUATION RESULTS NOT SHOWN DUE TO SUPPRESSION\*

### FREEPORT UFSD 2014-15 TEACHER EVALUATION RESULTS

### Education Law 3012-c



#### 2014-15 PRINCIPAL EVALUATION RESULTS



\* Data is suppressed if 100% of teachers/principals received the same rating or if the total teachers/principals in an LEA is less than five.

HIGHLY EFFECTIVE EFFECTIVE DEVELOPING INEFFECTIVE

#### **FREWSBURG CSD**

### Education Law 3012-c



#### 2014-15 PRINCIPAL EVALUATION RESULTS NOT SHOWN DUE TO SUPPRESSION\*

### FRIENDSHIP CSD 2014-15 TEACHER EVALUATION RESULTS

**5**4%

**5**0%

### 

#### 2014-15 PRINCIPAL EVALUATION RESULTS NOT SHOWN DUE TO SUPPRESSION\*

### **FRONTIER CSD 2014-15 TEACHER EVALUATION RESULTS**





#### 2014-15 PRINCIPAL EVALUATION RESULTS NOT SHOWN DUE TO SUPPRESSION\*

### FULTON CITY SD 2014-15 TEACHER EVALUATION RESULTS

### Education Law 3012-c



#### 2014-15 PRINCIPAL EVALUATION RESULTS

Student growth results not shown due to suppression\* Local measures results not shown due to suppression\*



### **GALWAY CSD**

### Education Law 3012-c

#### 2014-15 TEACHER EVALUATION RESULTS



#### 2014-15 PRINCIPAL EVALUATION RESULTS NOT SHOWN DUE TO SUPPRESSION\*

## GANANDA CSD

### Education Law 3012-c

#### 2014-15 TEACHER EVALUATION RESULTS



#### 2014-15 PRINCIPAL EVALUATION RESULTS NOT SHOWN DUE TO SUPPRESSION\*

### **GARDEN CITY UFSD**

### Education Law 3012-c



#### 2014-15 PRINCIPAL EVALUATION RESULTS



# **GARRISON UFSD**

#### **2014-15 TEACHER EVALUATION RESULTS**