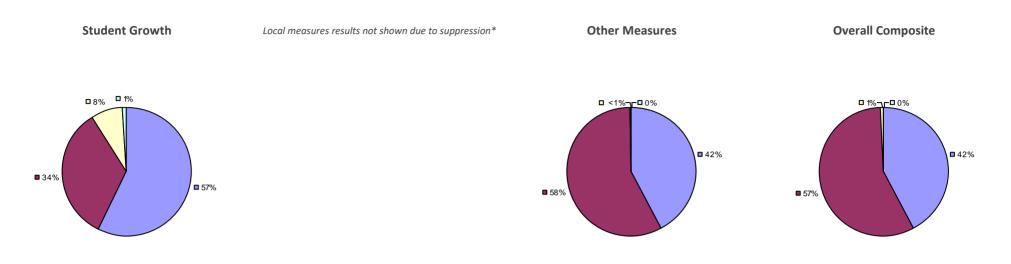

#### 2014-15 PRINCIPAL EVALUATION RESULTS

Student growth results not shown due to suppression\* Local measures results not shown due to suppression\*