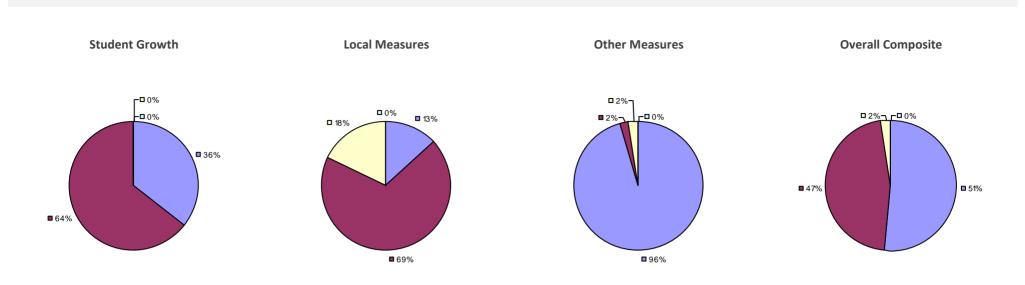

SHARON SPRINGS CSD

## Education Law 3012-c

#### 2014-15 TEACHER EVALUATION RESULTS



#### 2014-15 PRINCIPAL EVALUATION RESULTS NOT SHOWN DUE TO SUPPRESSION\*

### SHELTER ISLAND UFSD

## Education Law 3012-c



#### 2014-15 PRINCIPAL EVALUATION RESULTS NOT SHOWN DUE TO SUPPRESSION\*

#### SHENENDEHOWA CSD

## Education Law 3012-c



#### 2014-15 PRINCIPAL EVALUATION RESULTS



\* Data is suppressed if 100% of teachers/principals received the same rating or if the total teachers/principals in an LEA is less than five.

#### HIGHLY EFFECTIVE EFFECTIVE DEVELOPING INEFFECTIVE

## SHERBURNE-EARLVILLE CSD

## Education Law 3012-c

#### 2014-15 TEACHER EVALUATION RESULTS



#### 2014-15 PRINCIPAL EVALUATION RESULTS NOT SHOWN DUE TO SUPPRESSION\*

#### **SHERMAN CSD**

## Education Law 3012-c



2014-15 PRINCIPAL EVALUATION RESULTS NOT SHOWN DUE TO SUPPRESSION\*

## SHERRILL CITY SD 2014-15 TEACHER EVALUATION RESULTS

## Education Law 3012-c



#### 2014-15 PRINCIPAL EVALUATION RESULTS



#### SHOREHAM-WADING RIVER CSD

## Education Law 3012-c

#### **2014-15 TEACHER EVALUATION RESULTS**



#### 2014-15 PRINCIPAL EVALUATION RESULTS NOT SHOWN DUE TO SUPPRESSION\*

#### **SIDNEY CSD**

## Education Law 3012-c



#### 2014-15 PRINCIPAL EVALUATION RESULTS NOT SHOWN DUE TO SUPPRESSION\*

## SILVER CREEK CSD

## Education Law 3012-c



#### 2014-15 PRINCIPAL EVALUATION RESULTS NOT SHOWN DUE TO SUPPRESSION\*

## SKANEATELES CSD

## Education Law 3012-c

#### 2014-15 TEACHER EVALUATION RESULTS



#### 2014-15 PRINCIPAL EVALUATION RESULTS NOT SHOWN DUE TO SUPPRESSION\*

# SMITHTOWN CSD