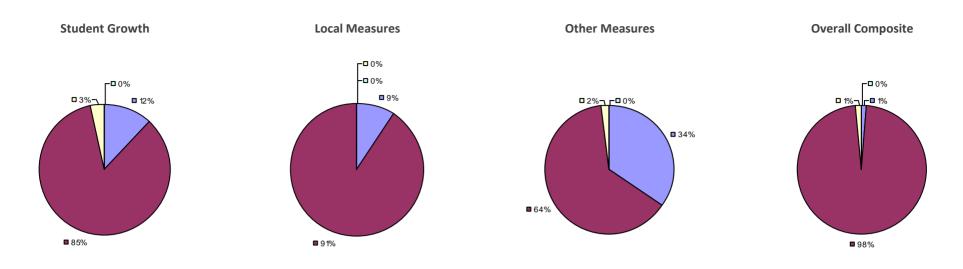

tion Law 3012-c



#### 2014-15 PRINCIPAL EVALUATION RESULTS



### **PEEKSKILL CITY SD**

### Education Law 3012-c



#### 2014-15 PRINCIPAL EVALUATION RESULTS NOT SUBMITTED

### PELHAM UFSD 2014-15 TEACHER EVALUATION RESULTS



#### 2014-15 PRINCIPAL EVALUATION RESULTS



### PEMBROKE CSD 2014-15 TEACHER EVALUATION RESULTS

### Education Law 3012-c



#### 2014-15 PRINCIPAL EVALUATION RESULTS NOT SHOWN DUE TO SUPPRESSION\*

#### **PENFIELD CSD**

### Education Law 3012-c



#### 2014-15 PRINCIPAL EVALUATION RESULTS



\* Data is suppressed if 100% of teachers/principals received the same rating or if the total teachers/principals in an LEA is less than five.

HIGHLY EFFECTIVE EFFECTIVE DEVELOPING INEFFECTIVE

### PENN YAN CSD 2014-15 TEACHER EVALUATION RESULTS

### Education Law 3012-c



#### 2014-15 PRINCIPAL EVALUATION RESULTS NOT SHOWN DUE TO SUPPRESSION\*

#### 

#### 2014-15 PRINCIPAL EVALUATION RESULTS NOT SHOWN DUE TO SUPPRESSION\*



#### 2014-15 PRINCIPAL EVALUATION RESULTS NOT SHOWN DUE TO SUPPRESSION\*

### PHELPS-CLIFTON SPRINGS CSD

### Education Law 3012-c

#### 2014-15 TEACHER EVALUATION RESULTS



#### 2014-15 PRINCIPAL EVALUATION RESULTS NOT SHOWN DUE TO SUPPRESSION\*

### PHOENIX CSD 2014-15 TEACHER EVALUATION RESULTS

### Education Law 3012-c



#### 2014-15 PRINCIPAL EVALUATION RESULTS NOT SHOWN DUE TO SUPPRESSION\*

### PINE BUSH CSD 2014-15 TEACHER EVALUATION RESULTS

### Education Law 3012-c



#### 2014-15 PRINCIPAL EVALUATION RESULTS



### **PINE PLAINS CSD**

### Education Law 3012-c



#### 2014-15 PRINCIPAL EVALUATION RESULTS NOT SHOWN DUE TO