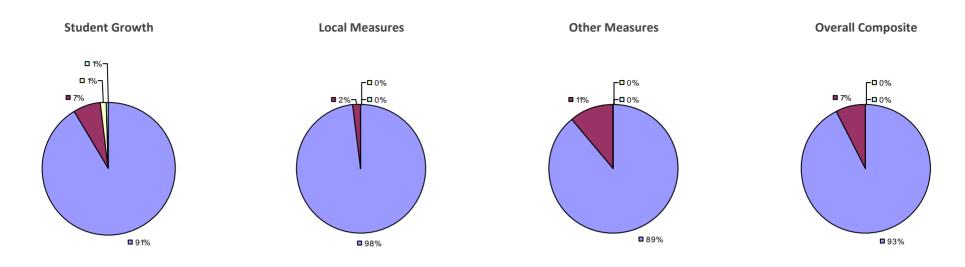

#### 2014-15 PRINCIPAL EVALUATION RESULTS

Student growth results not shown due to suppression\*

Local Measures

**-0**%

-0%

**80%** 

**2**0%

#### Other measures results not shown due to suppression\*

**Overall Composite** 