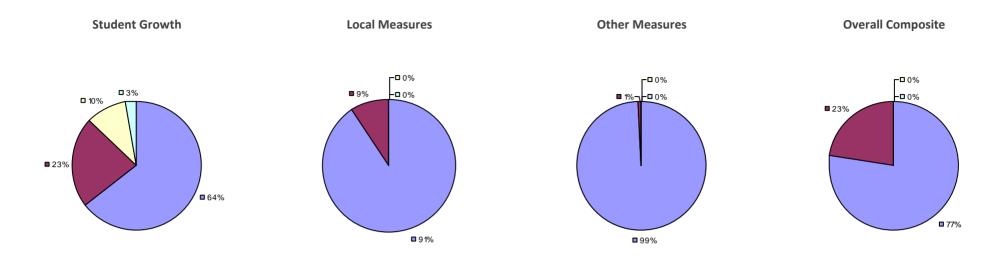

# **CHAPPAQUA CSD 2014-15 TEACHER EVALUATION RESULTS**

**1**%

□ 3%-

**1**9%

■ 86%

□<1%-

**□** 1%

**9**0%

**9**%

**0**97%

**Other Measures** 

### 2014-15 PRINCIPAL EVALUATION RESULTS

77%