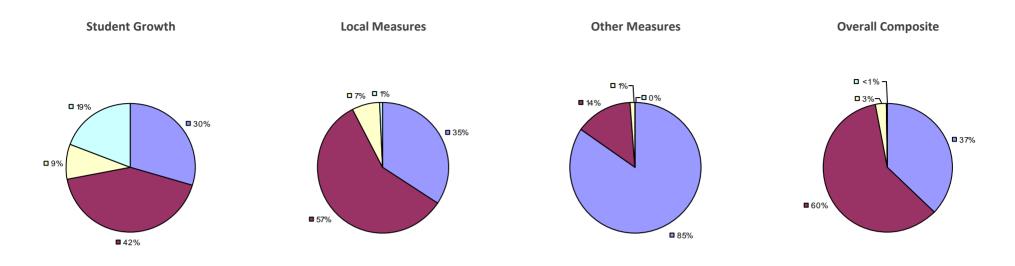

## ALBANY CITY SD 2014-15 TEACHER EVALUATION RESULTS

## Education Law 3012-c

### 2014-15 PRINCIPAL EVALUATION RESULTS

\* Data is suppressed if 100% of teachers/principals received the same rating or if the total teachers/principals in an LEA is less than five.

HIGHLY EFFECTIVE EFFECTIVE DEVELOPING INEFFECTIVE