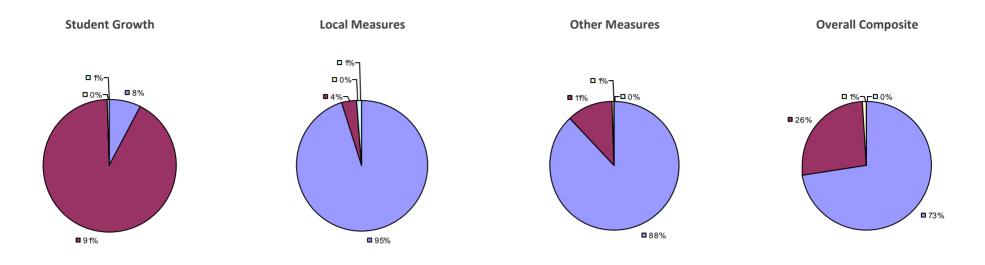

# **CHAPPAQUA CSD 2014-15 TEACHER EVALUATION RESULTS**

**1**%

□ 3%-

**1**9%

■ 86%

□<1%-

**□** 1%

**9**0%

**9**%

**0**97%

**Other Measures** 

### 2014-15 PRINCIPAL EVALUATION RESULTS

77%