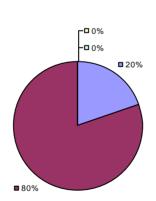

#### 2014-15 PRINCIPAL EVALUATION RESULTS

Student growth results not shown due to suppression\*

**Overall Composite** 

\* Data is suppressed if 100% of teachers/principals received the same rating or if the total teachers/principals in an LEA is less than five.