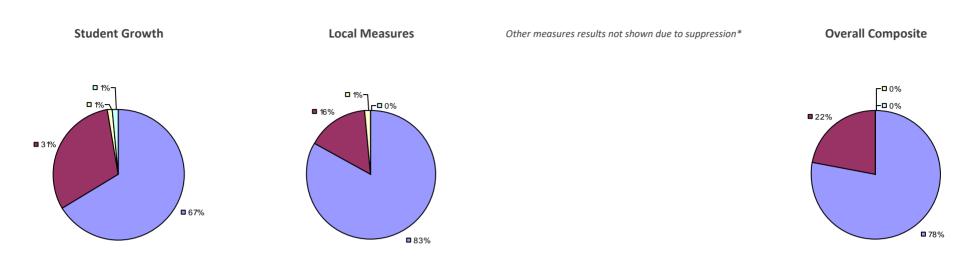

#### 2014-15 PRINCIPAL EVALUATION RESULTS

Student growth results not shown due to suppression\*

Local Measures

**-0**%

-**□**0%

**8**3%

**17%** 

**Overall Composite** 