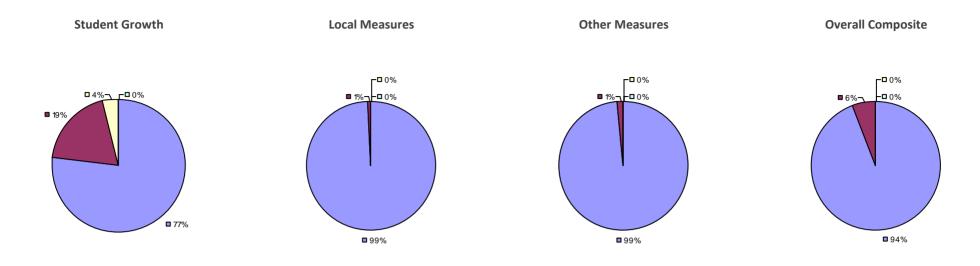

# **CHAPPAQUA CSD 2014-15 TEACHER EVALUATION RESULTS**

**1**%

□ 3%-

**1**9%

■ 86%

□<1%-

**□** 1%

**9**0%

**9**%

**0**97%

**Other Measures** 

### 2014-15 PRINCIPAL EVALUATION RESULTS

77%