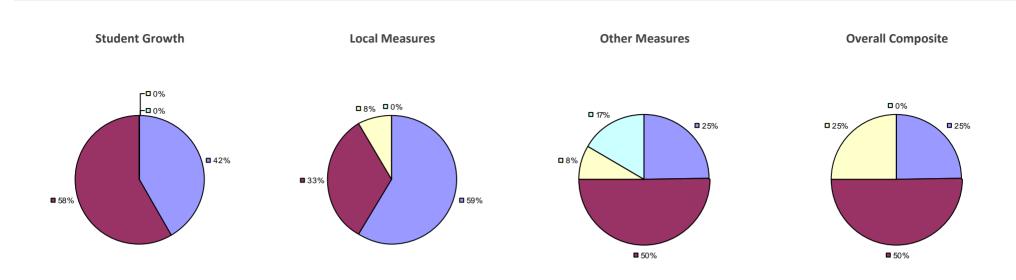

### 2014-15 PRINCIPAL EVALUATION RESULTS

\* Data is suppressed if 100% of teachers/principals received the same rating or if the total teachers/principals in an LEA is less than five.

HIGHLY EFFECTIVE EFFECTIVE DEVELOPING INEFFECTIVE