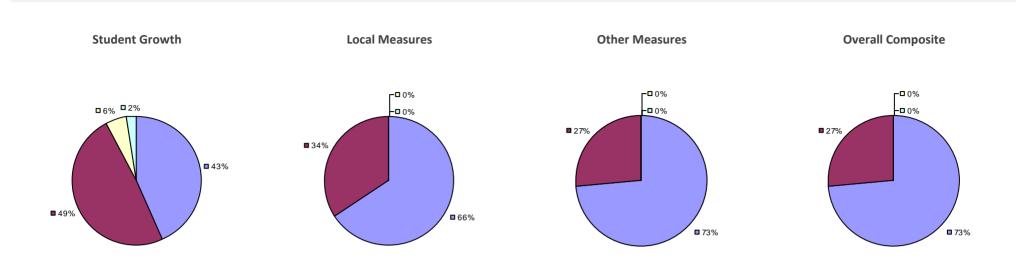

# **CHAPPAQUA CSD 2014-15 TEACHER EVALUATION RESULTS**

**1**%

□ 3%-

**1**9%

■ 86%

□<1%-

**□** 1%

**9**0%

**9**%

**0**97%

**Other Measures** 

### 2014-15 PRINCIPAL EVALUATION RESULTS

77%