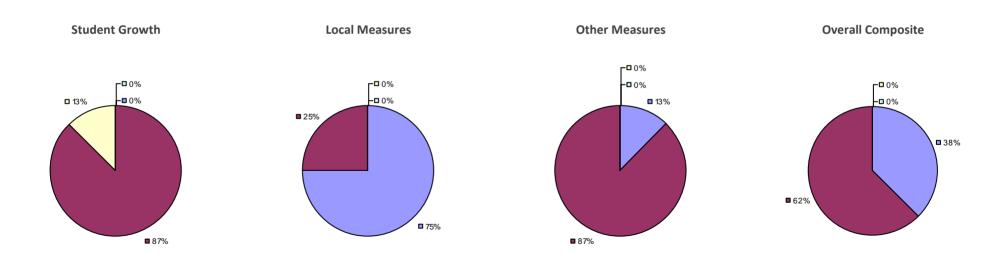

# CARMEL CSD 2014-15 TEACHER EVALUATION RESULTS

# Education Law 3012-c

### 2014-15 PRINCIPAL EVALUATION RESULTS

Student growth results not shown due to suppression\*

Local measures results not shown due to suppression\*

\* Other measures results not shown due to suppression\*

**Overall Composite** 