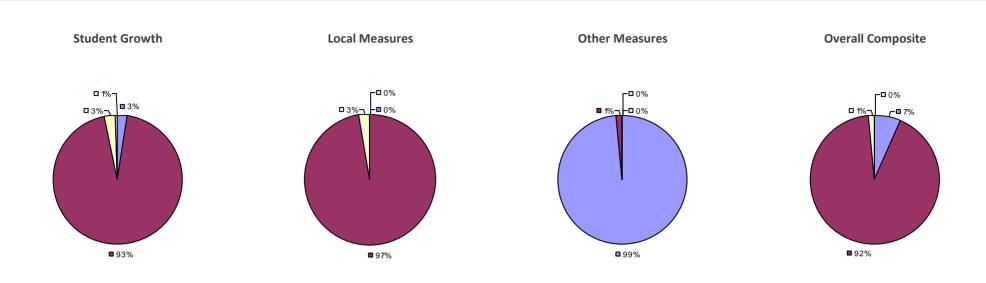

# **CHAPPAQUA CSD 2014-15 TEACHER EVALUATION RESULTS**

**1**%

□ 3%-

**1**9%

■ 86%

□<1%-

**□** 1%

**9**0%

**9**%

**0**97%

**Other Measures** 

### 2014-15 PRINCIPAL EVALUATION RESULTS

77%