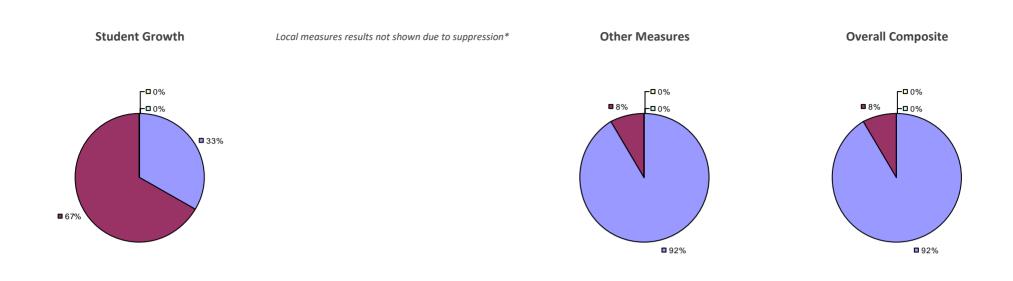

#### 2014-15 PRINCIPAL EVALUATION RESULTS

Student growth results not shown due to suppression\*

Local Measures

**□**0%

-0%

**6**7%

#### Other measures results not shown due to suppression\*

**Overall Composite** 

**3**3%