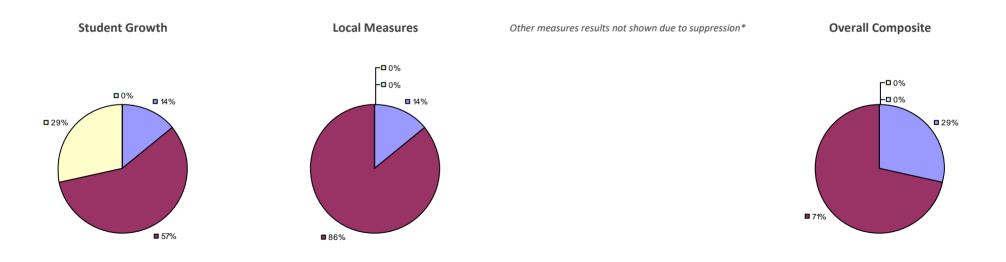

### 2014-15 PRINCIPAL EVALUATION RESULTS

\* Data is suppressed if 100% of teachers/principals received the same rating or if the total teachers/principals in an LEA is less than five.

HIGHLY EFFECTIVE EFFECTIVE DEVELOPING INEFFECTIVE