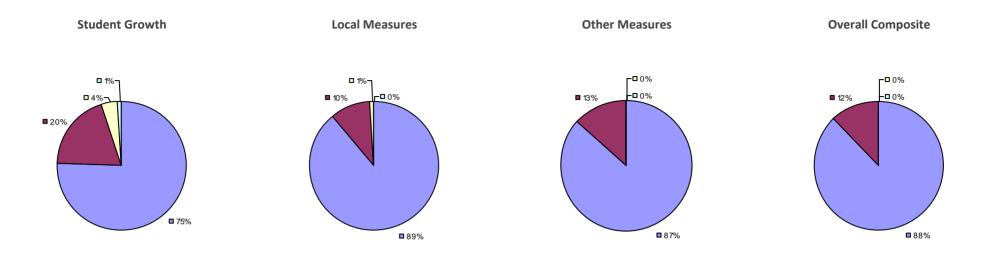

### **2014-15 TEACHER EVALUATION RESULTS**

### 2014-15 PRINCIPAL EVALUATION RESULTS