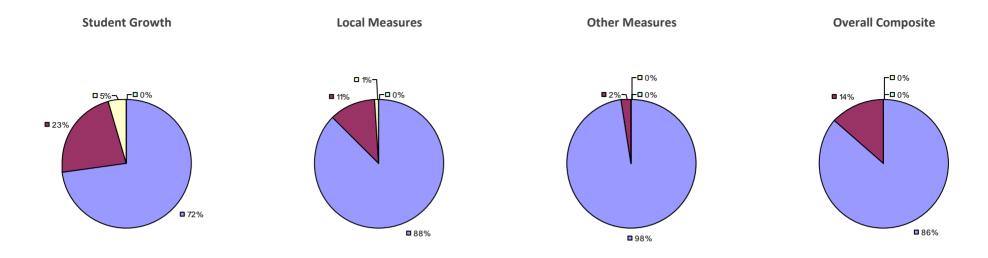

# **CHAPPAQUA CSD 2014-15 TEACHER EVALUATION RESULTS**

**1**%

□ 3%-

**1**9%

■ 86%

□<1%-

**□** 1%

**9**0%

**9**%

**0**97%

**Other Measures** 

### 2014-15 PRINCIPAL EVALUATION RESULTS

77%