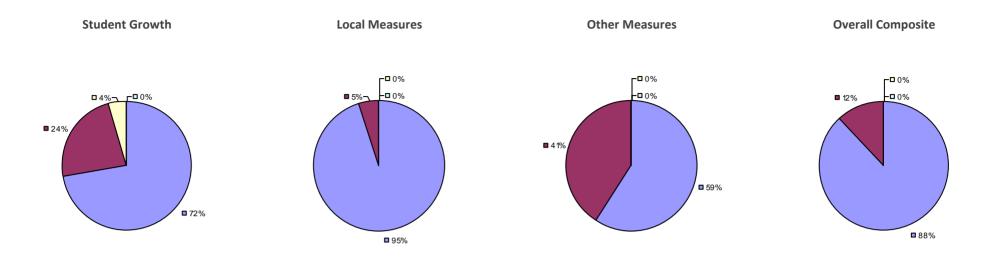

# **CHAPPAQUA CSD 2014-15 TEACHER EVALUATION RESULTS**

**1**%

□ 3%-

**1**9%

■ 86%

□<1%-

**□** 1%

**9**0%

**9**%

**0**97%

**Other Measures** 

### 2014-15 PRINCIPAL EVALUATION RESULTS

77%