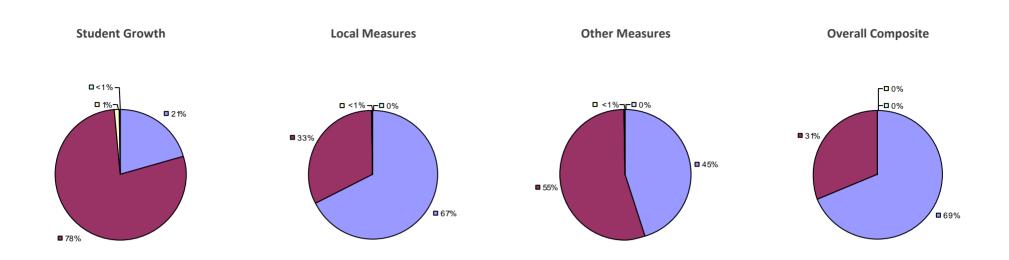

#### 2014-15 PRINCIPAL EVALUATION RESULTS

Student growth results not shown due to suppression\*

Local Measures

**-0**%

-0%

**6**7%

#### Other measures results not shown due to suppression\*

**Overall Composite** 

**3**3%