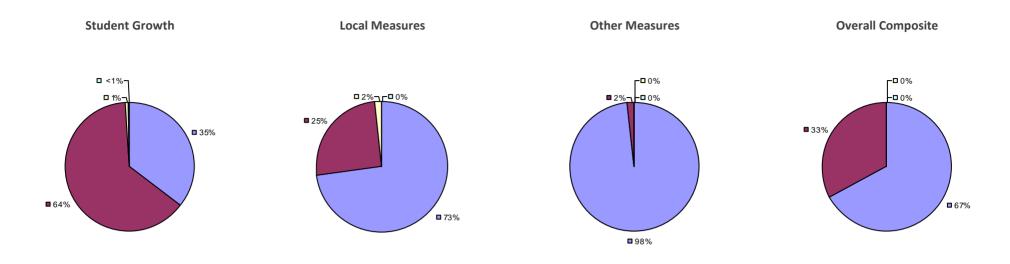

### 2014-15 TEACHER EVALUATION RESULTS

### 2014-15 PRINCIPAL EVALUATION RESULTS NOT SHOWN DUE TO SUPPRESSION\*