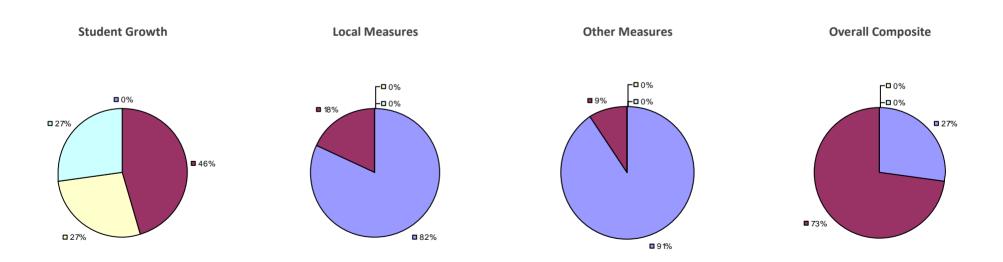

# **CHAPPAQUA CSD 2014-15 TEACHER EVALUATION RESULTS**

**1**%

□ 3%-

**1**9%

■ 86%

□<1%-

**□** 1%

**9**0%

**9**%

**0**97%

**Other Measures** 

### 2014-15 PRINCIPAL EVALUATION RESULTS

77%