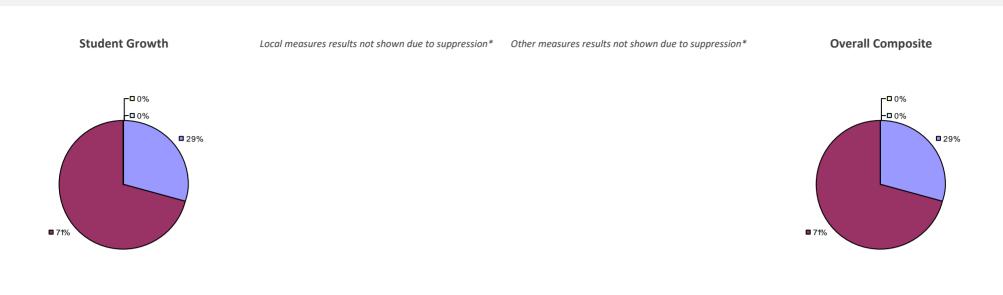

#### 2014-15 PRINCIPAL EVALUATION RESULTS

Student growth results not shown due to suppression\*

**Overall Composite** 

\* Data is suppressed if 100% of teachers/principals received the same rating or if the total teachers/principals in an LEA is less than five.

HIGHLY EFFECTIVE EFFECTIVE DEVELOPING INEFFECTIVE