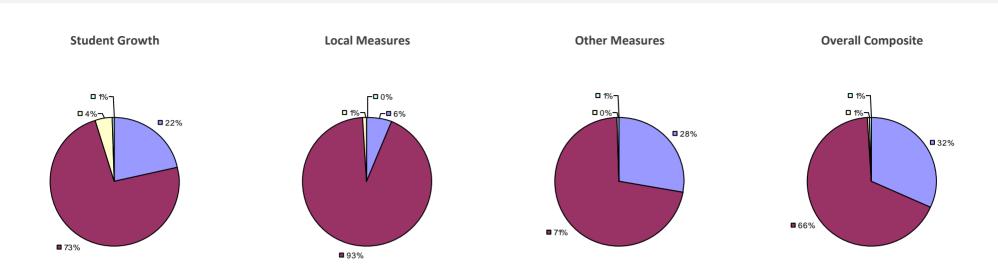

## JAMESTOWN CITY SD

### Education Law 3012-c

### 2014-15 TEACHER EVALUATION RESULTS

#### 2014-15 PRINCIPAL EVALUATION RESULTS

\* Data is suppressed if 100% of teachers/principals received the same rating or if the total teachers/principals in an LEA is less than five.