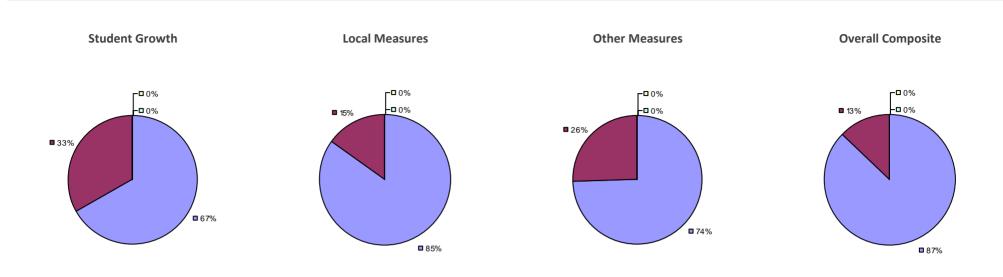

#### 2014-15 PRINCIPAL EVALUATION RESULTS

Student growth results not shown due to suppression\*

Local Measures

**□**0%

-0%

**6**7%

#### Other measures results not shown due to suppression\*

**Overall Composite** 

**3**3%