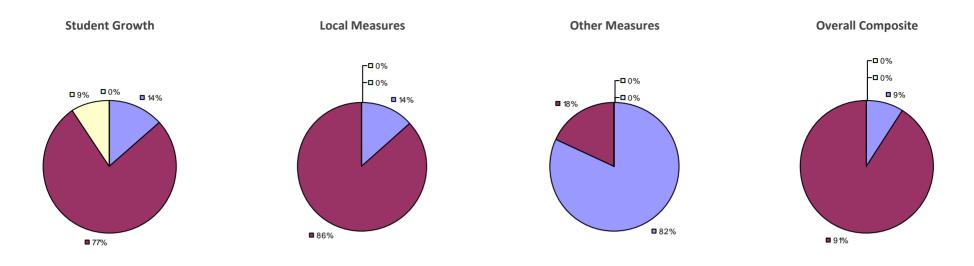

#### 2014-15 PRINCIPAL EVALUATION RESULTS

Student growth results not shown due to suppression\*

Local Measures

**-0**%

-**□**0%

**8**3%

**17%** 

**Overall Composite** 