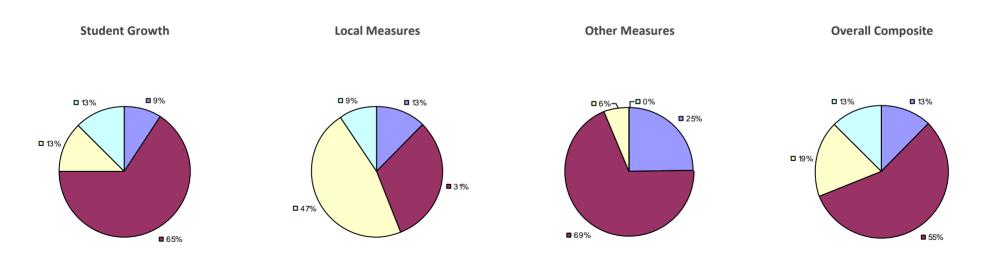

#### 2014-15 PRINCIPAL EVALUATION RESULTS

Student growth results not shown due to suppression\*

Local Measures

**-0**%

-0%

**80%** 

**2**0%

#### Other measures results not shown due to suppression\*

**Overall Composite** 