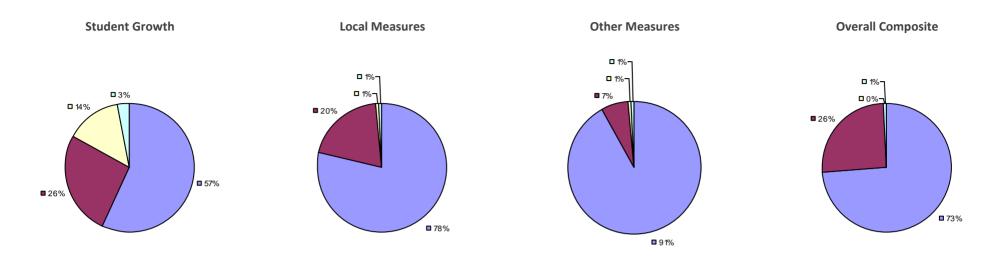

# **CHAPPAQUA CSD 2014-15 TEACHER EVALUATION RESULTS**

**1**%

□ 3%-

**1**9%

■ 86%

□<1%-

**□** 1%

**9**0%

**9**%

**0**97%

**Other Measures** 

### 2014-15 PRINCIPAL EVALUATION RESULTS

77%