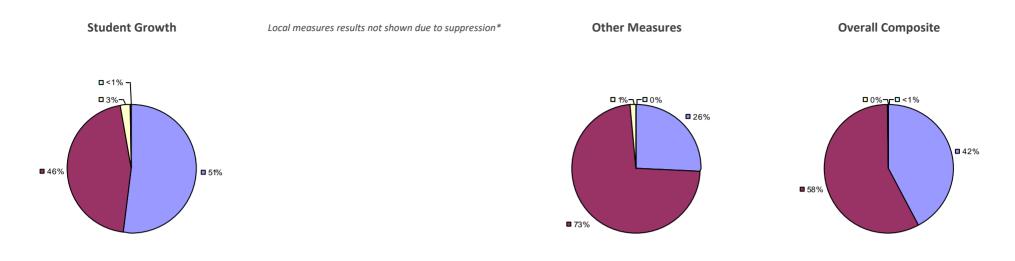

# **CHAPPAQUA CSD 2014-15 TEACHER EVALUATION RESULTS**

**1**%

□ 3%-

**1**9%

■ 86%

□<1%-

**□** 1%

**9**0%

**9**%

**0**97%

**Other Measures** 

### 2014-15 PRINCIPAL EVALUATION RESULTS

77%