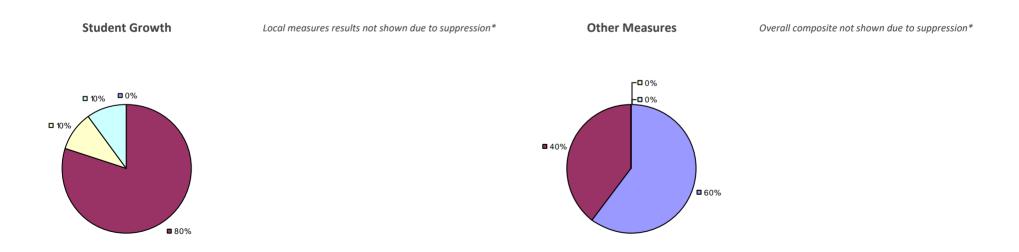

### 2014-15 PRINCIPAL EVALUATION RESULTS

Student growth results not shown due to suppression\*

**8**0%

**Other Measures** 

Overall composite not shown due to suppression\*