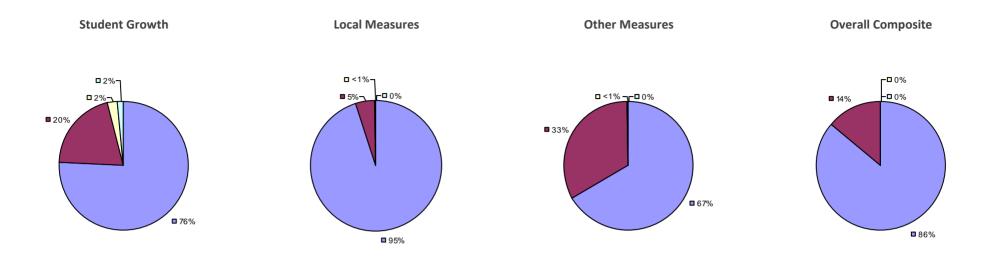

### FRIENDSHIP CSD 2014-15 TEACHER EVALUATION RESULTS

**5**4%

**5**0%

### 

#### 2014-15 PRINCIPAL EVALUATION RESULTS NOT SHOWN DUE TO SUPPRESSION\*