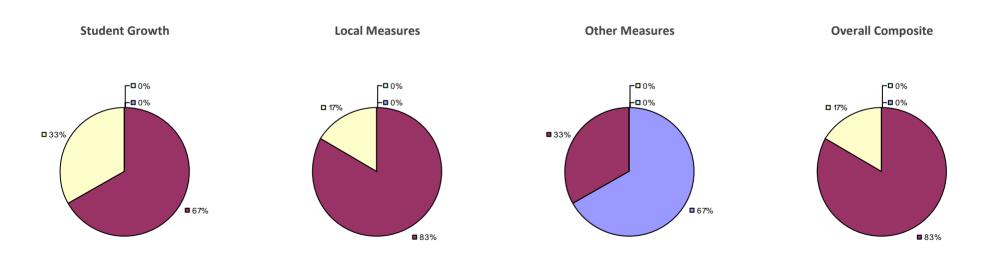

Law 3012-c



### 2014-15 PRINCIPAL EVALUATION RESULTS NOT SHOWN DUE TO SUPPRESSION\*

## 2014-15 TEACHER EVALUATION RESULTS

**AMAGANSETT UFSD** 



### 2014-15 PRINCIPAL EVALUATION RESULTS NOT SHOWN DUE TO SUPPRESSION\*

## **AMHERST CSD**

## Education Law 3012-c



### 2014-15 PRINCIPAL EVALUATION RESULTS NOT SHOWN DUE TO SUPPRESSION\*

## AMITYVILLE UFSD

## Education Law 3012-c

### 2014-15 TEACHER EVALUATION RESULTS



### 2014-15 PRINCIPAL EVALUATION RESULTS



\* Data is suppressed if 100% of teachers/principals received the same rating or if the total teachers/principals in an LEA is less than five.

HIGHLY EFFECTIVE EFFECTIVE DEVELOPING INEFFECTIVE

## AMSTERDAM CITY SD

## Education Law 3012-c

### 2014-15 TEACHER EVALUATION RESULTS



### 2014-15 PRINCIPAL EVALUATION RESULTS



\* Data is suppressed if 100% of teachers/principals received the same rating or if the total teachers/principals in an LEA is less than five.

HIGHLY EFFECTIVE EFFECTIVE DEVELOPING INEFFECTIVE

### 2014-15 TEACHER EVALUATION RESULTS



### 2014-15 PRINCIPAL EVALUATION RESULTS NOT SHOWN DUE TO SUPPRESSION\*

## **ANDOVER CSD**

## Education Law 3012-c

### **2014-15 TEACHER EVALUATION RESULTS**



### 2014-15 PRINCIPAL EVALUATION RESULTS NOT SHOWN DUE TO SUPPRESSION\*

## **ARDSLEY UFSD**

## Education Law 3012-c



### 2014-15 PRINCIPAL EVALUATION RESULTS NOT SHOWN DUE TO SUPPRESSION\*

## **ARGYLE CSD**

## Education Law 3012-c



### 2014-15 PRINCIPAL EVALUATION RESULTS NOT SHOWN DUE TO SUPPRESSION\*

## ARKPORT CSD

## Education Law 3012-c

### 2014-15 TEACHER EVALUATION RESULTS



#