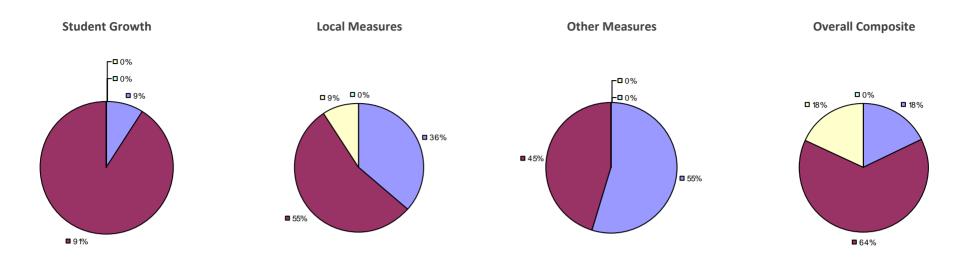

### 2014-15 PRINCIPAL EVALUATION RESULTS

\* Data is suppressed if 100% of teachers/principals received the same rating or if the total teachers/principals in an LEA is less than five.

HIGHLY EFFECTIVE EFFECTIVE DEVELOPING INEFFECTIVE

# CENTRAL SQUARE CSD

# Education Law 3012-c

### **2014-15 TEACHER EVALUATION RESULTS**

### 2014-15 PRINCIPAL EVALUATION RESULTS