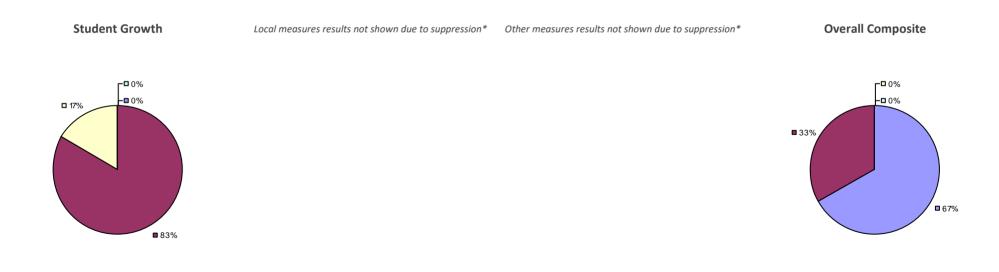

#### 2014-15 PRINCIPAL EVALUATION RESULTS

Student growth results not shown due to suppression\*

Local Measures

**-0**%

-**□**0%

**8**3%

**17%** 

**Overall Composite** 