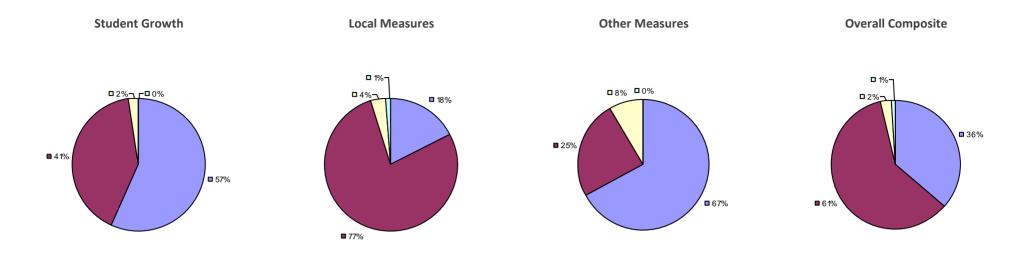

# **CHAPPAQUA CSD 2014-15 TEACHER EVALUATION RESULTS**

**1**%

□ 3%-

**1**9%

■ 86%

□<1%-

**□** 1%

**9**0%

**9**%

**0**97%

**Other Measures** 

### 2014-15 PRINCIPAL EVALUATION RESULTS

77%