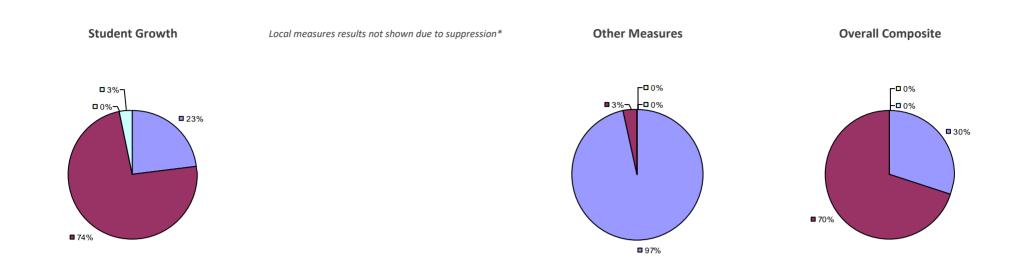

# **CHAPPAQUA CSD 2014-15 TEACHER EVALUATION RESULTS**

**1**%

□ 3%-

**1**9%

■ 86%

□<1%-

**□** 1%

**9**0%

**9**%

**0**97%

**Other Measures** 

### 2014-15 PRINCIPAL EVALUATION RESULTS

77%