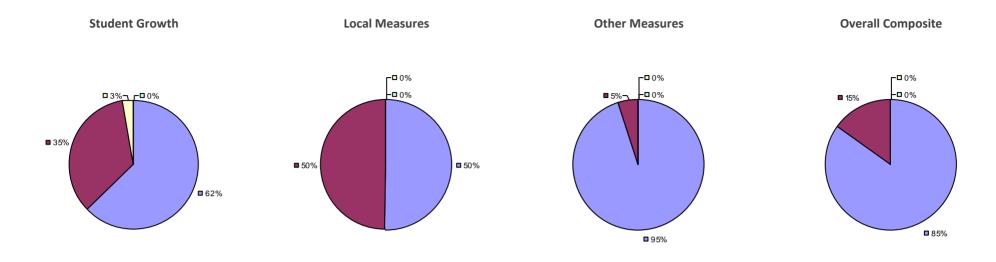

# **CHAPPAQUA CSD 2014-15 TEACHER EVALUATION RESULTS**

**1**%

□ 3%-

**1**9%

■ 86%

□<1%-

**□** 1%

**9**0%

**9**%

**0**97%

**Other Measures** 

### 2014-15 PRINCIPAL EVALUATION RESULTS

77%