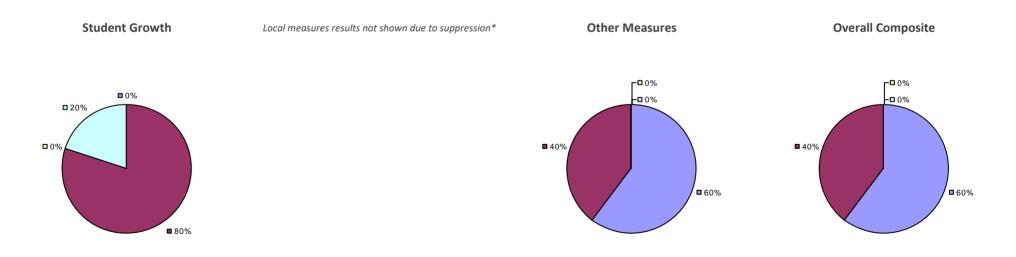

### 2014-15 PRINCIPAL EVALUATION RESULTS

Student growth results not shown due to suppression\*

**8**0%

**Other Measures** 

Overall composite not shown due to suppression\*