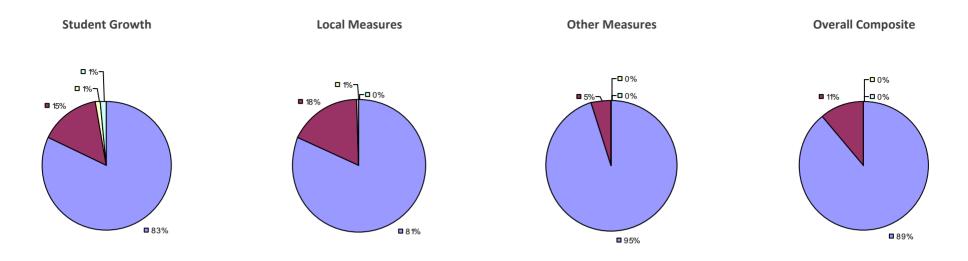

## ALBANY CITY SD 2014-15 TEACHER EVALUATION RESULTS

### 2014-15 PRINCIPAL EVALUATION RESULTS

\* Data is suppressed if 100% of teachers/principals received the same rating or if the total teachers/principals in an LEA is less than five.

HIGHLY EFFECTIVE EFFECTIVE DEVELOPING INEFFECTIVE