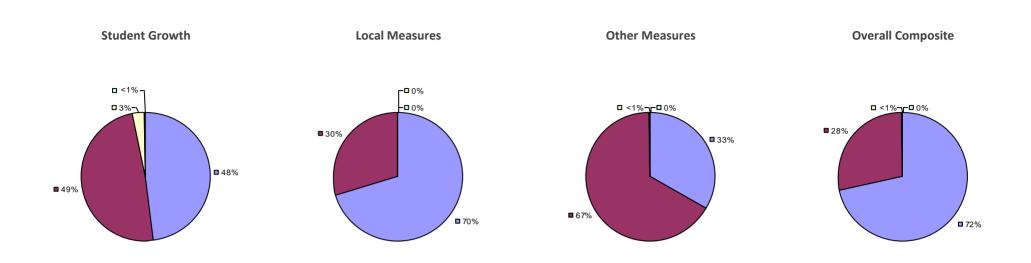

## ALBION CSD 2014-15 TEACHER EVALUATION RESULTS

## Education Law 3012-c

**3**1%

### 2014-15 PRINCIPAL EVALUATION RESULTS NOT SHOWN DUE TO SUPPRESSION\*