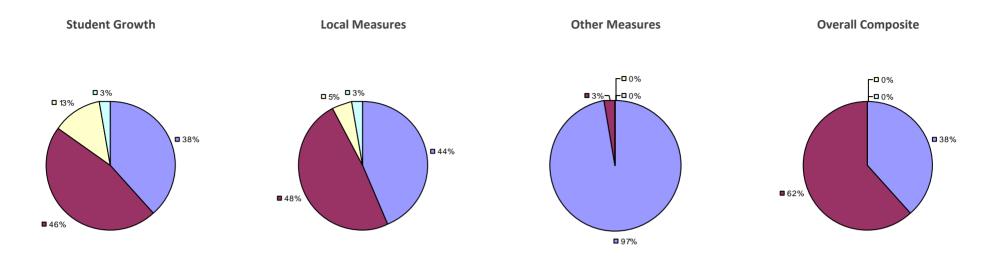

# **CHAPPAQUA CSD 2014-15 TEACHER EVALUATION RESULTS**

**1**%

□ 3%-

**1**9%

■ 86%

□<1%-

**□** 1%

**9**0%

**9**%

**0**97%

**Other Measures** 

### 2014-15 PRINCIPAL EVALUATION RESULTS

77%