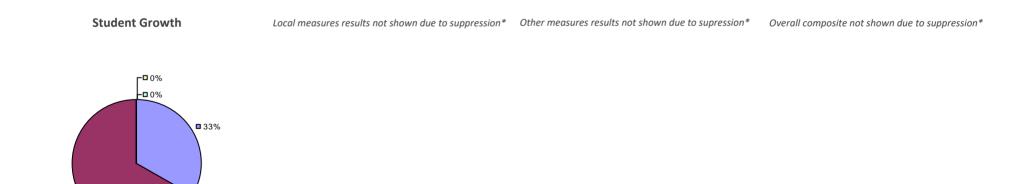

## **BEACON CITY SD**

## Education Law 3012-c

#### 2014-15 PRINCIPAL EVALUATION RESULTS

Student growth results not shown due to suppression\*

Local Measures

**□**0%

-0%

**6**7%

#### Other measures results not shown due to suppression\*

**Overall Composite** 

**3**3%