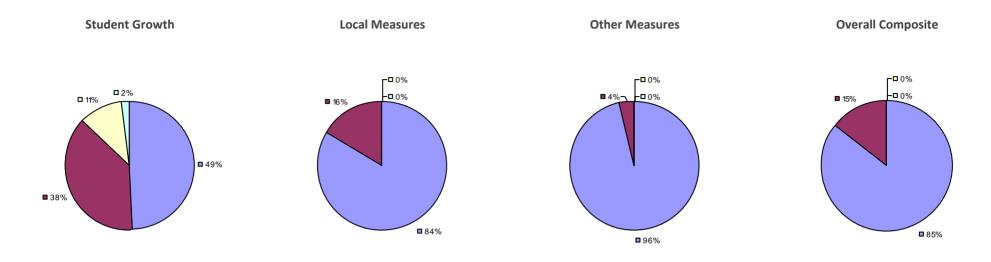

#### 2014-15 PRINCIPAL EVALUATION RESULTS

Student growth results not shown due to suppression\*

Local Measures

**-0**%

-**□**0%

**8**3%

**17%** 

**Overall Composite** 