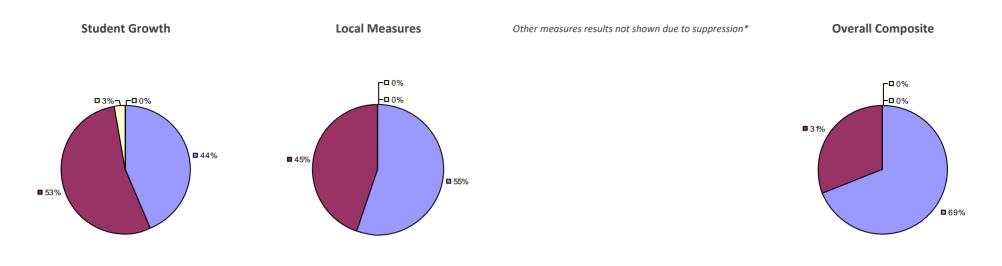

### 2014-15 TEACHER EVALUATION RESULTS

### 2014-15 PRINCIPAL EVALUATION RESULTS

\* Data is suppressed if 100% of teachers/principals received the same rating or if the total teachers/principals in an LEA is less than five.

HIGHLY EFFECTIVE EFFECTIVE DEVELOPING INEFFECTIVE