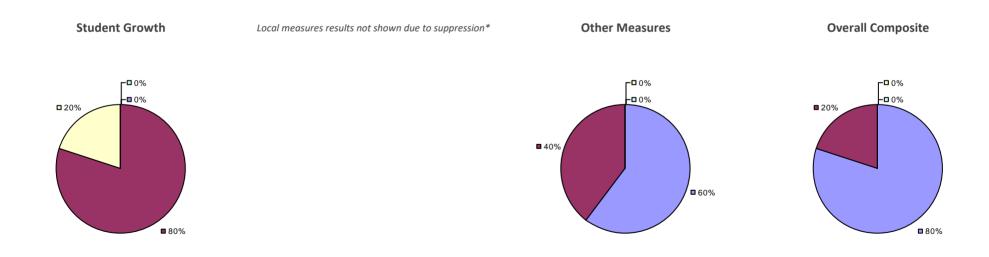

### 2014-15 PRINCIPAL EVALUATION RESULTS

Student growth results not shown due to suppression\*

Local measures results not shown due to suppression\*

\* Other measures results not shown due to suppression\*

**Overall Composite** 