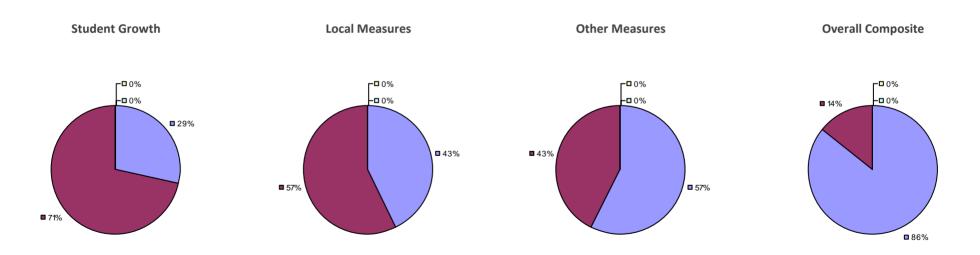

sults not shown due to suppression\*

Local Measures

**□**0%

-0%

**6**7%

#### Other measures results not shown due to suppression\*

**Overall Composite** 



**a** 33%

### SPENCER-VAN ETTEN CSD

### Education Law 3012-c

#### 2014-15 TEACHER EVALUATION RESULTS



#### 2014-15 PRINCIPAL EVALUATION RESULTS NOT SHOWN DUE TO SUPPRESSION\*

# SPRINGS UFSD

### Education Law 3012-c

#### 2014-15 TEACHER EVALUATION RESULTS



#### 2014-15 PRINCIPAL EVALUATION RESULTS NOT SHOWN DUE TO SUPPRESSION\*

### SPRINGVILLE-GRIFFITH INST CSD

#### 2014-15 TEACHER EVALUATION RESULTS



#### 2014-15 PRINCIPAL EVALUATION RESULTS NOT SHOWN DUE TO SUPPRESSION\*

### **ST LAWRENCE-LEWIS BOCES**

### Education Law 3012-c

#### 2014-15 TEACHER EVALUATION RESULTS



#### 2014-15 PRINCIPAL EVALUATION RESULTS



\* Data is suppressed if 100% of teachers/principals received the same rating or if the total teachers/principals in an LEA is less than five.

HIGHLY EFFECTIVE EFFECTIVE DEVELOPING INEFFECTIVE

### **ST REGIS FALLS CSD**

### Education Law 3012-c



#### 2014-15 PRINCIPAL EVALUATION RESULTS NOT SUBMITTED

# **STAMFORD CSD**

### Education Law 3012-c





#### 2014-15 PRINCIPAL EVALUATION RESULTS NOT SHOWN DUE TO SUPPRESSION\*

### STARPOINT CSD 2014-15 TEACHER EVALUATION RESULTS

### Education Law 3012-c



#### 2014-15 PRINCIPAL EVALUATION RESULTS NOT SHOWN DUE TO SUPPRESSION\*

### STILLWATER CSD 2014-15 TEACHER EVALUATION RESULTS

### Education Law 3012-c



#### 2014-15 PRINCIPAL EVALUATION RESULTS NOT SHOWN DUE TO SUPPRESSION\*

### **STOCKBRIDGE VALLEY CSD**

### Education Law 301