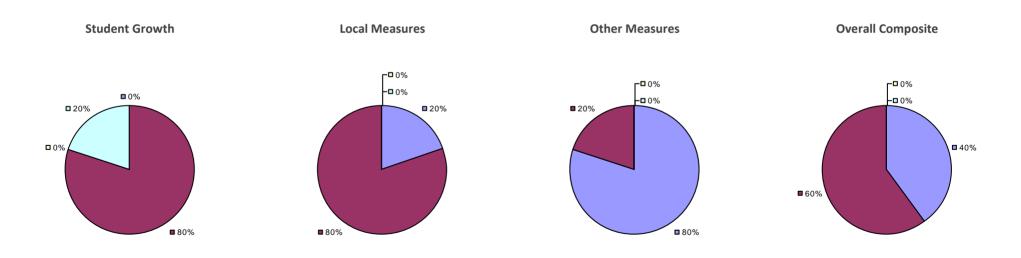

#### 2014-15 PRINCIPAL EVALUATION RESULTS

Student growth results not shown due to suppression\*

Local Measures

**-0**%

-**□**0%

**8**3%

**17%** 

**Overall Composite** 