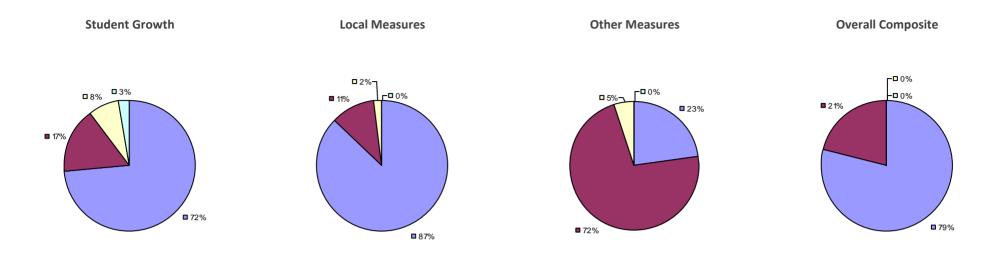

#### 2014-15 PRINCIPAL EVALUATION RESULTS

\* Data is suppressed if 100% of teachers/principals received the same rating or if the total teachers/principals in an LEA is less than five.

HIGHLY EFFECTIVE EFFECTIVE DEVELOPING INEFFECTIVE