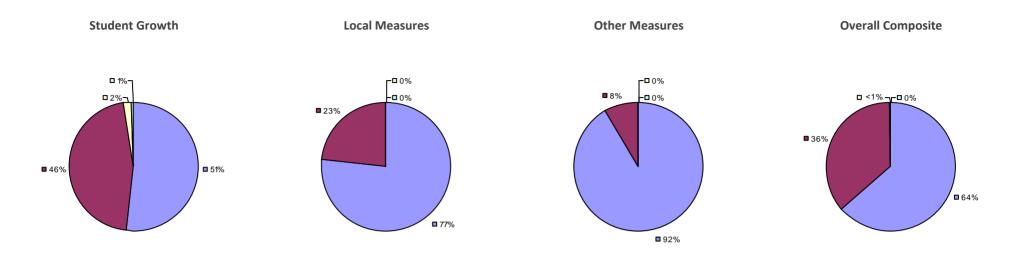

## ALBANY CITY SD 2014-15 TEACHER EVALUATION RESULTS

## Education Law 3012-c

### 2014-15 PRINCIPAL EVALUATION RESULTS

\* Data is suppressed if 100% of teachers/principals received the same rating or if the total teachers/principals in an LEA is less than five.

HIGHLY EFFECTIVE EFFECTIVE DEVELOPING INEFFECTIVE