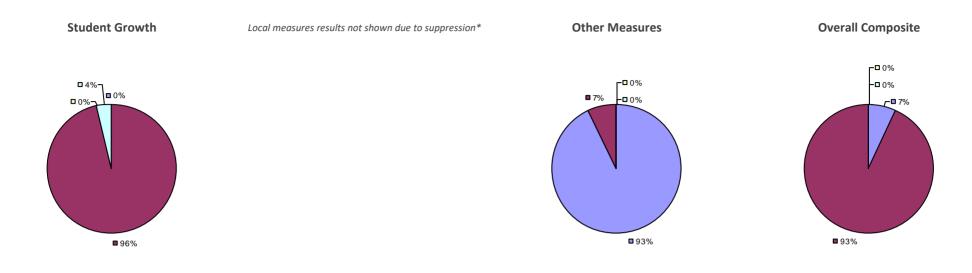

# **CHAPPAQUA CSD 2014-15 TEACHER EVALUATION RESULTS**

**1**%

□ 3%-

**1**9%

■ 86%

□<1%-

**□** 1%

**9**0%

**9**%

**0**97%

**Other Measures** 

### 2014-15 PRINCIPAL EVALUATION RESULTS

77%