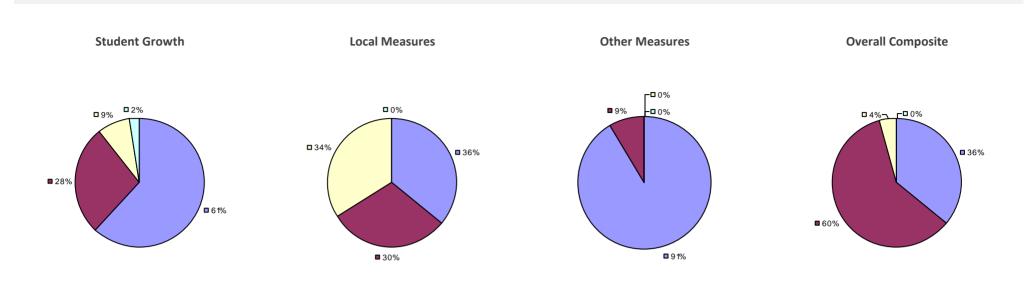

# **CHAPPAQUA CSD 2014-15 TEACHER EVALUATION RESULTS**

**1**%

□ 3%-

**1**9%

■ 86%

□<1%-

**□** 1%

**9**0%

**9**%

**0**97%

**Other Measures** 

### 2014-15 PRINCIPAL EVALUATION RESULTS

77%