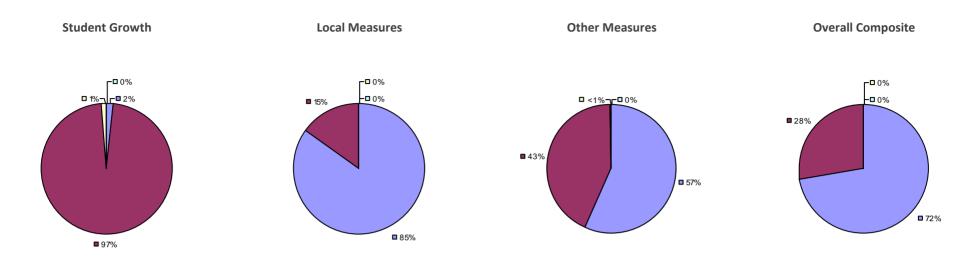

# **CHAPPAQUA CSD 2014-15 TEACHER EVALUATION RESULTS**

**1**%

□ 3%-

**1**9%

■ 86%

□<1%-

**□** 1%

**9**0%

**9**%

**0**97%

**Other Measures** 

### 2014-15 PRINCIPAL EVALUATION RESULTS

77%