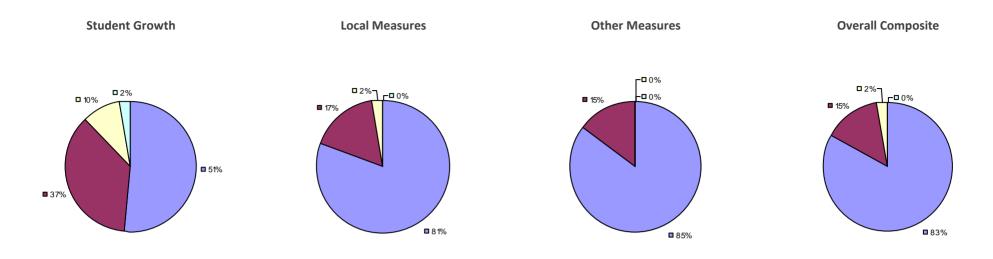

# **CHAPPAQUA CSD 2014-15 TEACHER EVALUATION RESULTS**

**1**%

□ 3%-

**1**9%

■ 86%

□<1%-

**□** 1%

**9**0%

**9**%

**0**97%

**Other Measures** 

### 2014-15 PRINCIPAL EVALUATION RESULTS

77%