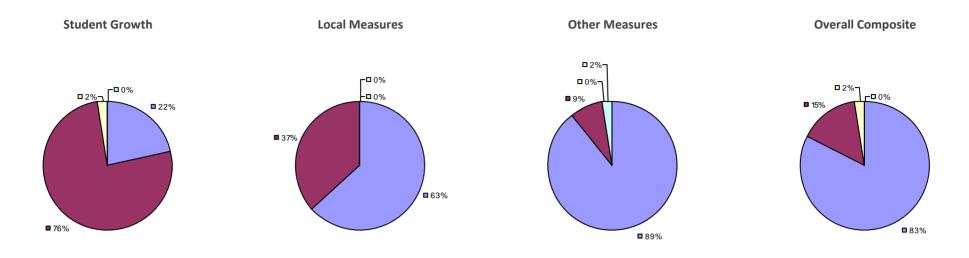

d if 100% of teachers/principals received the same rating or if the total teachers/principals in an LEA is less than five.

HIGHLY EFFECTIVE EFFECTIVE DEVELOPING INEFFECTIVE

# HADLEY-LUZERNE CSD

#### 2014-15 TEACHER EVALUATION RESULTS



#### 2014-15 PRINCIPAL EVALUATION RESULTS NOT SHOWN DUE TO SUPPRESSION\*

# HALF HOLLOW HILLS CSD

# Education Law 3012-c



#### 2014-15 PRINCIPAL EVALUATION RESULTS

Student growth results not shown due to suppression\* Local measures results not shown due to suppression\*



# HAMBURG CSD

# Education Law 3012-c

#### 2014-15 TEACHER EVALUATION RESULTS



#### 2014-15 PRINCIPAL EVALUATION RESULTS

Student growth results not shown due to suppression\*



Local Measures



# HAMILTON CSD

# Education Law 3012-c

#### 2014-15 TEACHER EVALUATION RESULTS



#### 2014-15 PRINCIPAL EVALUATION RESULTS NOT SHOWN DUE TO SUPPRESSION\*

## HAMILTON-FULTON-MONTGOMERY BOCES

### 2014-15 TEACHER EVALUATION RESULTS



2014-15 PRINCIPAL EVALUATION RESULTS NOT SHOWN DUE TO SUPPRESSION\*

## HAMMOND CSD

# Education Law 3012-c



#### 2014-15 PRINCIPAL EVALUATION RESULTS NOT SHOWN DUE TO SUPPRESSION\*

## HAMMONDSPORT CSD

# Education Law 3012-c



#### 2014-15 PRINCIPAL EVALUATION RESULTS NOT SHOWN DUE TO SUPPRESSION\*

## HAMPTON BAYS UFSD

# Education Law 3012-c



#### 2014-15 PRINCIPAL EVALUATION RESULTS NOT SHOWN DUE TO SUPPRESSION\*

## HANCOCK CSD

# Education Law 3012-c



#### 2014-15 PRINCIPAL EVALUATION RESULTS NOT SHOWN DUE TO SUPPRESSION\*

## HANNIBAL CSD

# Education Law 3012-c



#### 2014-15 PRINCIPAL EVALUATION RESULTS NOT SHOWN DUE TO