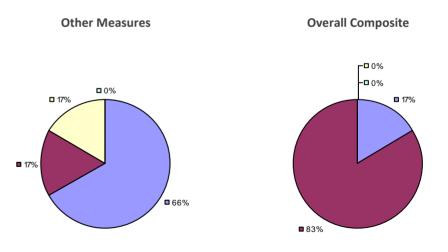

#### 2014-15 PRINCIPAL EVALUATION RESULTS

Student growth results not shown due to suppression\*

Local Measures

**-0**%

-**□**0%

**8**3%

**17%** 

**Overall Composite** 