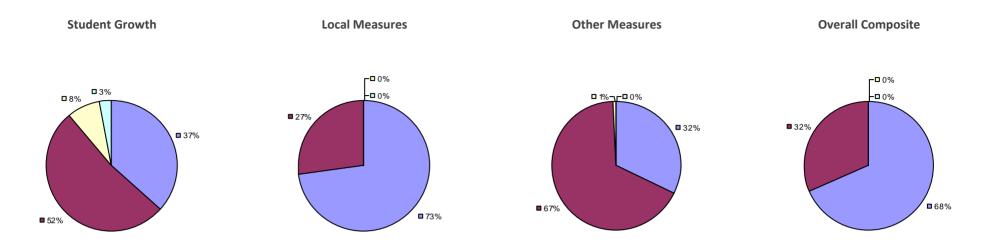

### 2014-15 TEACHER EVALUATION RESULTS

### 2014-15 PRINCIPAL EVALUATION RESULTS NOT SHOWN DUE TO SUPPRESSION\*