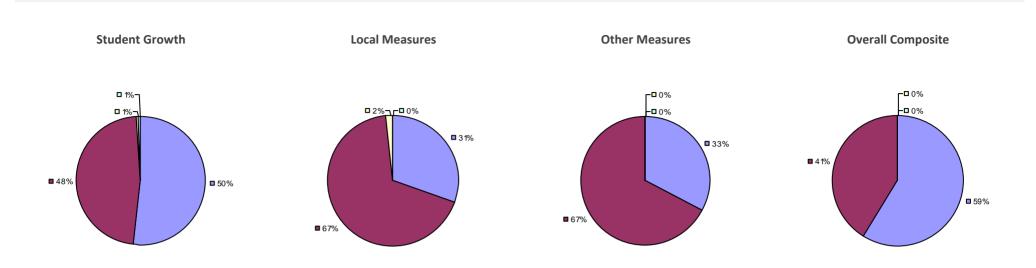

#### 2014-15 PRINCIPAL EVALUATION RESULTS

Student growth results not shown due to suppression\*

Local Measures

**□**0%

-0%

**6**7%

#### Other measures results not shown due to suppression\*

**Overall Composite** 

**3**3%