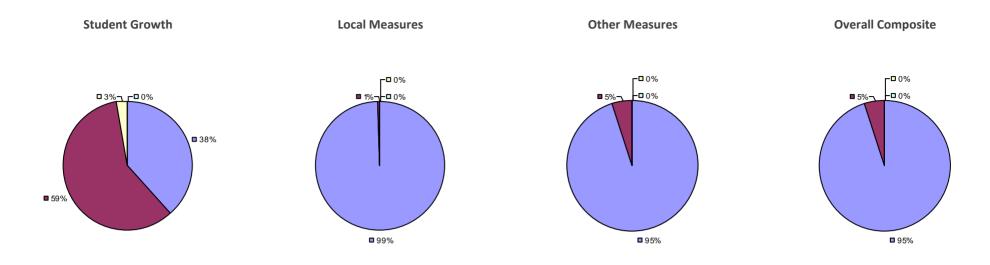

## ALBANY CITY SD 2014-15 TEACHER EVALUATION RESULTS

## Education Law 3012-c

### 2014-15 PRINCIPAL EVALUATION RESULTS

\* Data is suppressed if 100% of teachers/principals received the same rating or if the total teachers/principals in an LEA is less than five.

HIGHLY EFFECTIVE EFFECTIVE DEVELOPING INEFFECTIVE