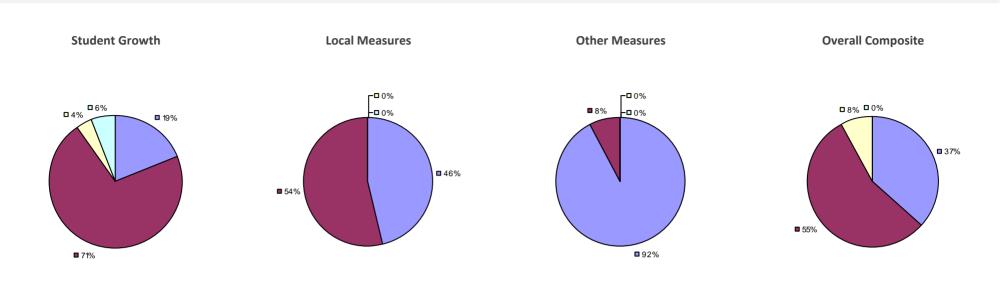

AL EVALUATION RESULTS

Student growth results not shown due to suppression\* Local measures results not shown due to suppression\*



# HAMBURG CSD

# Education Law 3012-c

#### 2014-15 TEACHER EVALUATION RESULTS



#### 2014-15 PRINCIPAL EVALUATION RESULTS

Student growth results not shown due to suppression\*



Local Measures



# HAMILTON CSD

# Education Law 3012-c

#### 2014-15 TEACHER EVALUATION RESULTS



#### 2014-15 PRINCIPAL EVALUATION RESULTS NOT SHOWN DUE TO SUPPRESSION\*

## HAMILTON-FULTON-MONTGOMERY BOCES

### 2014-15 TEACHER EVALUATION RESULTS



2014-15 PRINCIPAL EVALUATION RESULTS NOT SHOWN DUE TO SUPPRESSION\*

## HAMMOND CSD

# Education Law 3012-c



#### 2014-15 PRINCIPAL EVALUATION RESULTS NOT SHOWN DUE TO SUPPRESSION\*

## HAMMONDSPORT CSD

# Education Law 3012-c



#### 2014-15 PRINCIPAL EVALUATION RESULTS NOT SHOWN DUE TO SUPPRESSION\*

## HAMPTON BAYS UFSD

# Education Law 3012-c



#### 2014-15 PRINCIPAL EVALUATION RESULTS NOT SHOWN DUE TO SUPPRESSION\*

## HANCOCK CSD

# Education Law 3012-c



#### 2014-15 PRINCIPAL EVALUATION RESULTS NOT SHOWN DUE TO SUPPRESSION\*

## HANNIBAL CSD

# Education Law 3012-c



#### 2014-15 PRINCIPAL EVALUATION RESULTS NOT SHOWN DUE TO SUPPRESSION\*

# HARBORFIELDS CSD

# Education Law 3012-c

#### 2014-15 TEACHER EVALUATION RESULTS



#### 2014-15 PRINCIPAL EVALUATION RESULTS NOT SHOWN DUE TO SUPPRESSION\*

# HARPURSVILLE CSD

# Education Law 3012-c



#### 2014-15 PRINCIPAL EVALUATION RESULTS NOT SHOWN DUE TO SUPPRESSION\*

# HARRISON CSD 2014-15 TEACHER EVALUATION RESULTS

# Education Law 3012-c





2014-15 P