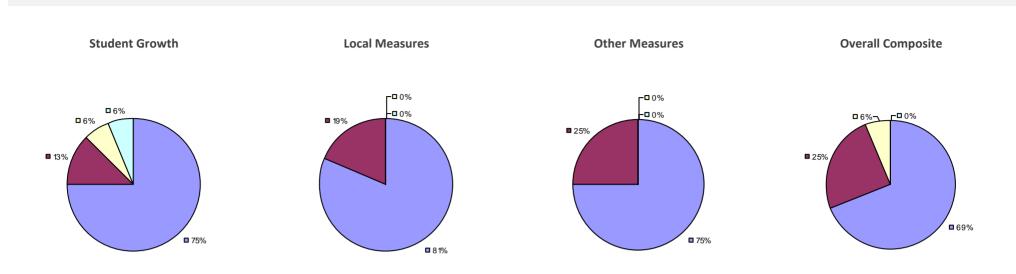

#### 2014-15 PRINCIPAL EVALUATION RESULTS

Student growth results not shown due to suppression\*

Local Measures

**-0**%

-**□**0%

**8**3%

**17%** 

**Overall Composite** 