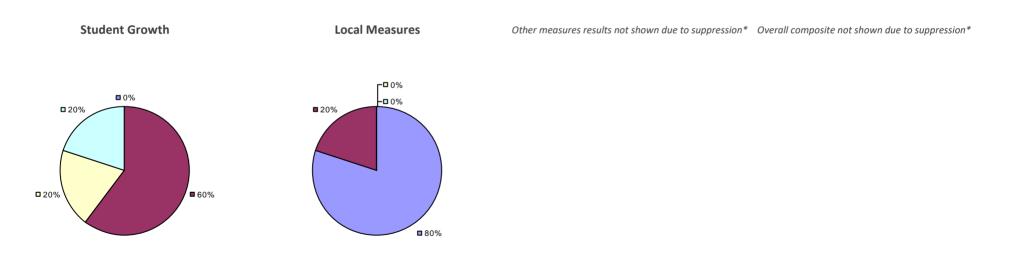

#### 2014-15 PRINCIPAL EVALUATION RESULTS

Student growth results not shown due to suppression\*

Local Measures

**-0**%

**-0**%

**6**0%

#### Other measures results not shown due to suppression\*

**Overall Composite** 

\* Data is suppressed if 100% of teachers/principals received the same rating or if the total teachers/principals in an LEA is less than five.