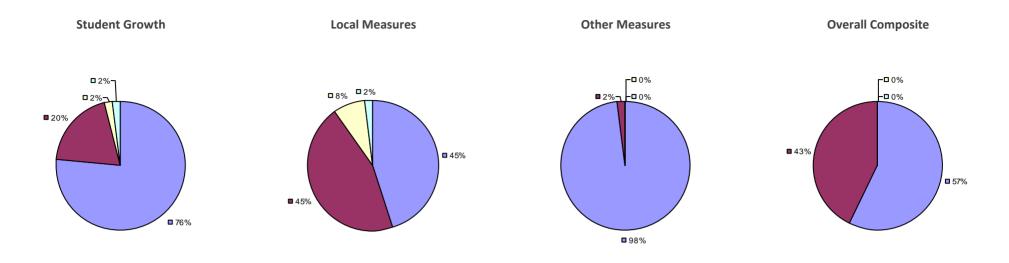

5 TEACHER EVALUATION RESULTS**



#### 2014-15 PRINCIPAL EVALUATION RESULTS



# GREENBURGH ELEVEN UFSD

# Education Law 3012-c

#### 2014-15 TEACHER EVALUATION RESULTS



#### 2014-15 PRINCIPAL EVALUATION RESULTS NOT SHOWN DUE TO SUPPRESSION\*

## **GREENBURGH-GRAHAM UFSD**

# Education Law 3012-c

#### **2014-15 TEACHER EVALUATION RESULTS**



#### 2014-15 PRINCIPAL EVALUATION RESULTS NOT SHOWN DUE TO SUPPRESSION\*

# **GREENBURGH-NORTH CASTLE UFSD**

# Education Law 3012-c



#### 2014-15 PRINCIPAL EVALUATION RESULTS NOT SHOWN DUE TO SUPPRESSION\*

# **GREENE CSD**

# Education Law 3012-c

#### 2014-15 TEACHER EVALUATION RESULTS



#### 2014-15 PRINCIPAL EVALUATION RESULTS NOT SHOWN DUE TO SUPPRESSION\*

# GREENPORT UFSD

# Education Law 3012-c

#### 2014-15 TEACHER EVALUATION RESULTS



#### 2014-15 PRINCIPAL EVALUATION RESULTS NOT SHOWN DUE TO SUPPRESSION\*

## **GREENVILLE CSD**

# Education Law 3012-c



#### 2014-15 PRINCIPAL EVALUATION RESULTS NOT SHOWN DUE TO SUPPRESSION\*

## **GREENWICH CSD**

# Education Law 3012-c



#### 2014-15 PRINCIPAL EVALUATION RESULTS NOT SHOWN DUE TO SUPPRESSION\*

# **GREENWOOD LAKE UFSD**

# Education Law 3012-c



#### 2014-15 PRINCIPAL EVALUATION RESULTS NOT SHOWN DUE TO SUPPRESSION\*

#### **2014-15 TEACHER EVALUATION RESULTS**



#### 2014-15 PRINCIPAL EVALUATION RESULTS NOT SHOWN DUE TO SUPPRESSION\*

# GUILDERLAND CSD

# Education Law 3012-c

#### 2014-15 TEACHER EVALUATION RESULTS



2014-15 PRINCIPAL EVALUATION RESULTS



\* Data is suppressed if 100% of teachers/principals received the same rating or if the total teachers/pr