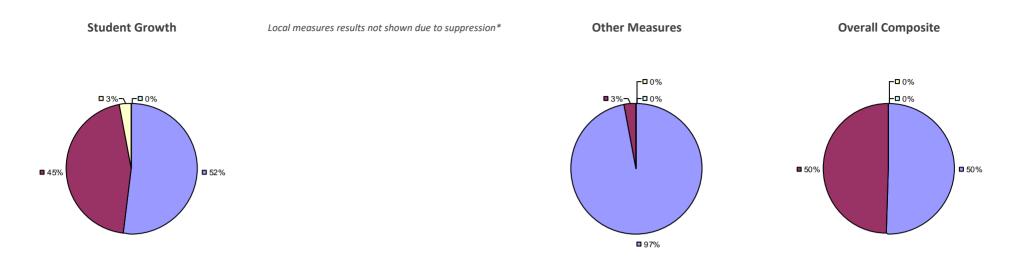

OT SUBMITTED

### WYNANTSKILL UFSD

### Education Law 3012-c



#### 2014-15 PRINCIPAL EVALUATION RESULTS NOT SHOWN DUE TO SUPPRESSION\*

### WYOMING CSD 2014-15 TEACHER EVALUATION RESULTS



#### 2014-15 PRINCIPAL EVALUATION RESULTS NOT SHOWN DUE TO SUPPRESSION\*

## YONKERS CITY SD

### Education Law 3012-c

#### 2014-15 TEACHER EVALUATION RESULTS



2014-15 PRINCIPAL EVALUATION RESULTS



\* Data is suppressed if 100% of teachers/principals received the same rating or if the total teachers/principals in an LEA is less than five.

HIGHLY EFFECTIVE EFFECTIVE DEVELOPING INEFFECTIVE

### YORK CSD

### Education Law 3012-c



#### 2014-15 PRINCIPAL EVALUATION RESULTS NOT SHOWN DUE TO SUPPRESSION\*

### YORKSHIRE-PIONEER CSD

### Education Law 3012-c

#### 2014-15 TEACHER EVALUATION RESULTS



#### 2014-15 PRINCIPAL EVALUATION RESULTS NOT SHOWN DUE TO SUPPRESSION\*

# YORKTOWN CSD

### Education Law 3012-c

#### 2014-15 TEACHER EVALUATION RESULTS



#### 2014-15 PRINCIPAL EVALUATION RESULTS