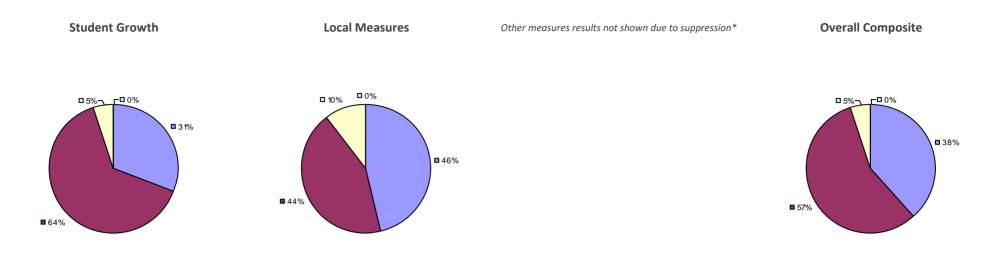

# **CHAPPAQUA CSD 2014-15 TEACHER EVALUATION RESULTS**

**1**%

□ 3%-

**1**9%

■ 86%

□<1%-

**□** 1%

**9**0%

**9**%

**0**97%

**Other Measures** 

### 2014-15 PRINCIPAL EVALUATION RESULTS

77%