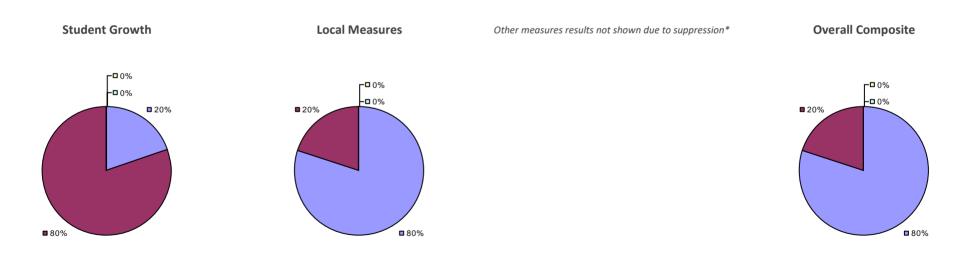

## **ADDISON CSD**

## Education Law 3012-c



### 2014-15 PRINCIPAL EVALUATION RESULTS NOT SHOWN DUE TO SUPPRESSION\*

## ADIRONDACK CSD

## Education Law 3012-c

### **2014-15 TEACHER EVALUATION RESULTS**



### 2014-15 PRINCIPAL EVALUATION RESULTS



# **AFTON CSD**





### 2014-15 PRINCIPAL EVALUATION RESULTS NOT SHOWN DUE TO SUPPRESSION\*

## **AKRON CSD**

## Education Law 3012-c



2014-15 PRINCIPAL EVALUATION RESULTS NOT SHOWN DUE TO SUPPRESSION\*

## ALBANY CITY SD 2014-15 TEACHER EVALUATION RESULTS

## Education Law 3012-c



### 2014-15 PRINCIPAL EVALUATION RESULTS



\* Data is suppressed if 100% of teachers/principals received the same rating or if the total teachers/principals in an LEA is less than five.

HIGHLY EFFECTIVE EFFECTIVE DEVELOPING INEFFECTIVE

## ALBION CSD 2014-15 TEACHER EVALUATION RESULTS

## Education Law 3012-c

**3**1%





### 2014-15 PRINCIPAL EVALUATION RESULTS NOT SHOWN DUE TO SUPPRESSION\*

## ALDEN CSD

## Education Law 3012-c



### 2014-15 PRINCIPAL EVALUATION RESULTS NOT SHOWN DUE TO SUPPRESSIO