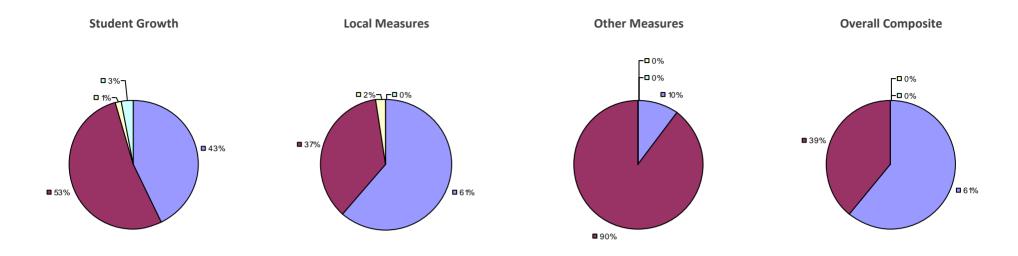

# **CHAPPAQUA CSD 2014-15 TEACHER EVALUATION RESULTS**

**1**%

□ 3%-

**1**9%

■ 86%

□<1%-

**□** 1%

**9**0%

**9**%

**0**97%

**Other Measures** 

### 2014-15 PRINCIPAL EVALUATION RESULTS

77%