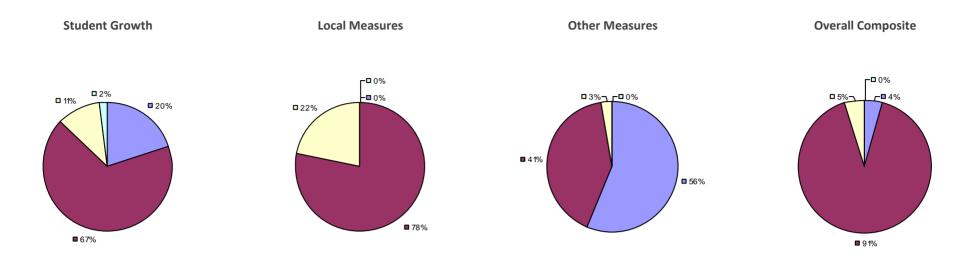

# **CHAPPAQUA CSD 2014-15 TEACHER EVALUATION RESULTS**

**1**%

□ 3%-

**1**9%

■ 86%

□<1%-

**□** 1%

**9**0%

**9**%

**0**97%

**Other Measures** 

### 2014-15 PRINCIPAL EVALUATION RESULTS

77%