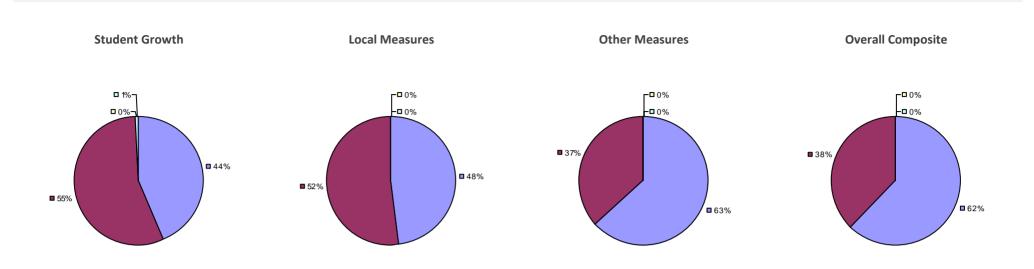

# **CHAPPAQUA CSD 2014-15 TEACHER EVALUATION RESULTS**

**1**%

□ 3%-

**1**9%

■ 86%

□<1%-

**□** 1%

**9**0%

**9**%

**0**97%

**Other Measures** 

### 2014-15 PRINCIPAL EVALUATION RESULTS

77%