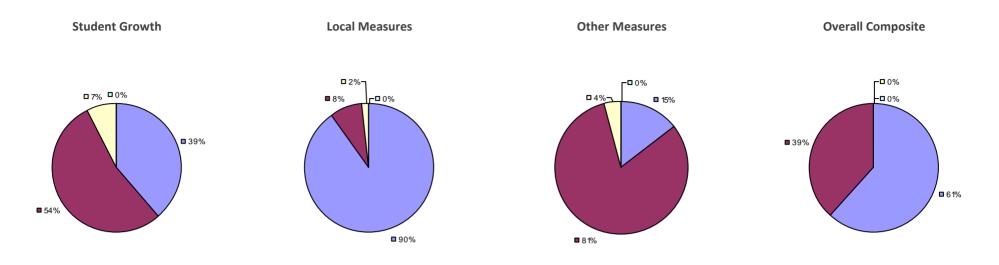

#### 2014-15 PRINCIPAL EVALUATION RESULTS

Student growth results not shown due to suppression\*

Local Measures

**-0**%

-0%

**6**7%

#### Other measures results not shown due to suppression\*

**Overall Composite** 

**3**3%