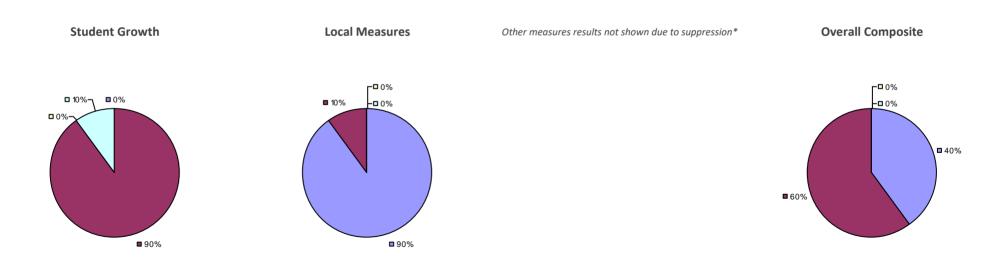

### 2014-15 PRINCIPAL EVALUATION RESULTS

Student growth results not shown due to suppression\*

**8**0%

**Other Measures** 

Overall composite not shown due to suppression\*