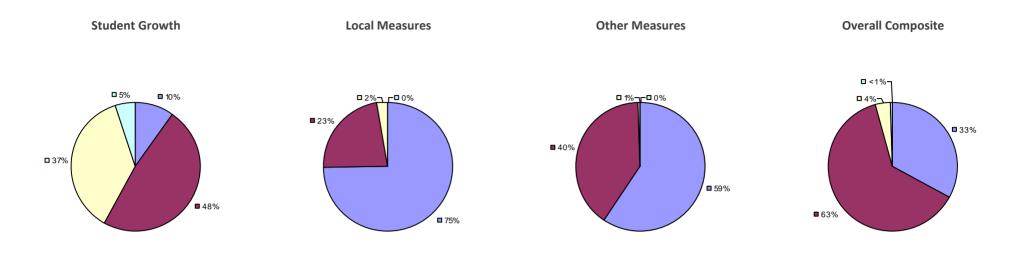

#### 2014-15 PRINCIPAL EVALUATION RESULTS



# SAUQUOIT VALLEY CSD

# Education Law 3012-c

#### 2014-15 TEACHER EVALUATION RESULTS



#### 2014-15 PRINCIPAL EVALUATION RESULTS NOT SHOWN DUE TO SUPPRESSION\*

# SAYVILLE UFSD 2014-15 TEACHER EVALUATION RESULTS

# Education Law 3012-c



#### 2014-15 PRINCIPAL EVALUATION RESULTS



\* Data is suppressed if 100% of teachers/principals received the same rating or if the total teachers/principals in an LEA is less than five.

HIGHLY EFFECTIVE EFFECTIVE DEVELOPING INEFFECTIVE

# SCARSDALE UFSD



#### 2014-15 PRINCIPAL EVALUATION RESULTS



# SCHALMONT CSD

# Education Law 3012-c



#### 2014-15 PRINCIPAL EVALUATION RESULTS NOT SHOWN DUE TO SUPPRESSION\*

## SCHENECTADY CITY SD

### Education Law 3012-c

#### 2014-15 TEACHER EVALUATION RESULTS



#### 2014-15 PRINCIPAL EVALUATION RESULTS



## SCHENEVUS CSD 2014-15 TEACHER EVALUATION RESULTS

## Education Law 3012-c



#### 2014-15 PRINCIPAL EVALUATION RESULTS NOT SHOWN DUE TO SUPPRESSION\*

## SCHODACK CSD 2014-15 TEACHER EVALUATION RESULTS



#### 2014-15 PRINCIPAL EVALUATION RESULTS NOT SHOWN DUE TO SUPPRESSION\*

## **SCHOHARIE CSD**



#### 2014-15 PRINCIPAL EVALUATION RESULTS NOT SUBMITTED

## SCHROON LAKE CSD

## Education Law 3012-c

#### 2014-15 TEACHER EVALUATION RESULTS



#### 2014-15 PRINCIPAL EVALUATION RESULTS NOT SHOWN DUE TO SUPPRESSION\*

## SCHUYLERVILLE CSD

## Education Law 3012-c

#### 2014-15 TEACHER EVALUATION RESULTS



#### 2014-15 PRINCIPAL EVALUATION RESULTS NOT SHOWN DUE TO SUPPRESSION\*

## SCIO CSD

## Education Law 3012-c



#### 2014-15 PRINCIPAL