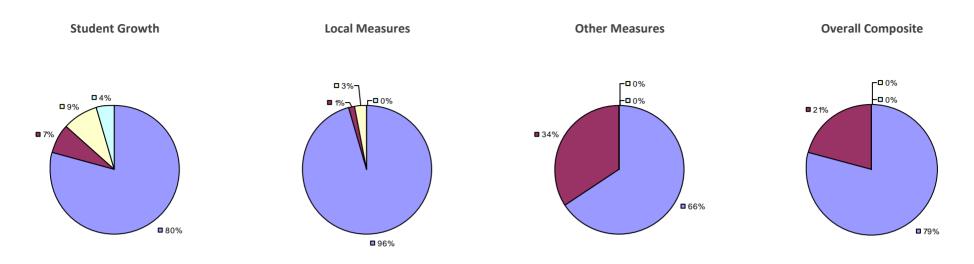

# **CHAPPAQUA CSD 2014-15 TEACHER EVALUATION RESULTS**

**1**%

□ 3%-

**1**9%

■ 86%

□<1%-

**□** 1%

**9**0%

**9**%

**0**97%

**Other Measures** 

### 2014-15 PRINCIPAL EVALUATION RESULTS

77%