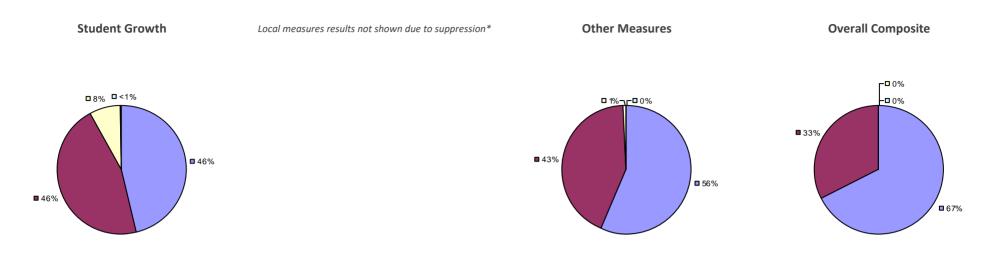

#### 2014-15 PRINCIPAL EVALUATION RESULTS

Student growth results not shown due to suppression\*

Local Measures

**□**0%

-0%

**6**7%

#### Other measures results not shown due to suppression\*

**Overall Composite** 

**3**3%