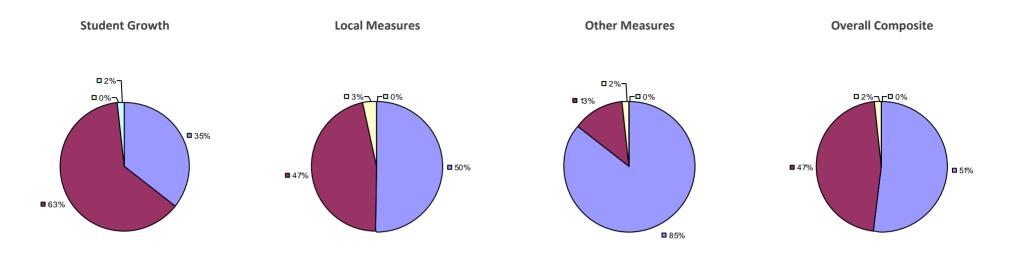

#### 2014-15 PRINCIPAL EVALUATION RESULTS

Student growth results not shown due to suppression\*

Local Measures

**-0**%

-**□**0%

**8**3%

**17%** 

**Overall Composite** 