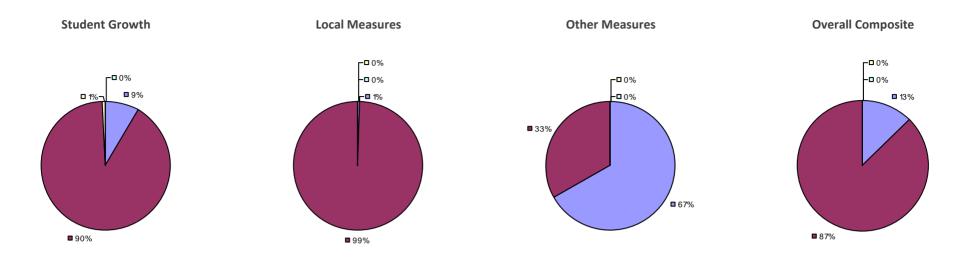

## **ATTICA CSD 2014-15 TEACHER EVALUATION RESULTS**

**4**0%

## Education Law 3012-c

**8**2%

### 2014-15 PRINCIPAL EVALUATION RESULTS NOT SHOWN DUE TO SUPPRESSION\*