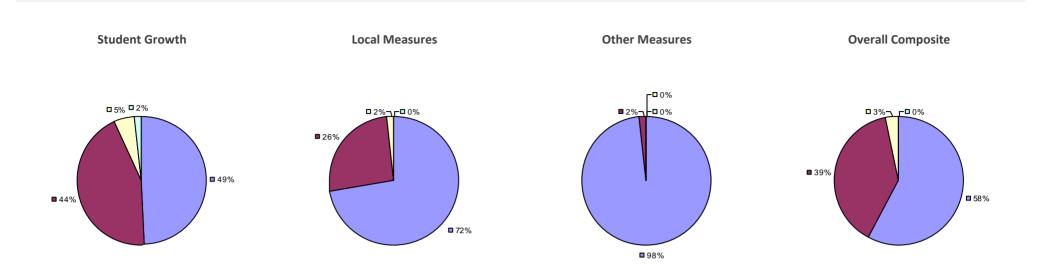

CES

### Education Law 3012-c



#### 2014-15 PRINCIPAL EVALUATION RESULTS NOT SHOWN DUE TO SUPPRESSION\*

### FRANKLINVILLE CSD

### Education Law 3012-c

#### 2014-15 TEACHER EVALUATION RESULTS



#### 2014-15 PRINCIPAL EVALUATION RESULTS NOT SHOWN DUE TO SUPPRESSION\*

### FREDONIA CSD 2014-15 TEACHER EVALUATION RESULTS

### Education Law 3012-c



#### 2014-15 PRINCIPAL EVALUATION RESULTS NOT SHOWN DUE TO SUPPRESSION\*

### FREEPORT UFSD 2014-15 TEACHER EVALUATION RESULTS

### Education Law 3012-c



#### 2014-15 PRINCIPAL EVALUATION RESULTS



\* Data is suppressed if 100% of teachers/principals received the same rating or if the total teachers/principals in an LEA is less than five.

HIGHLY EFFECTIVE EFFECTIVE DEVELOPING INEFFECTIVE

#### **FREWSBURG CSD**

### Education Law 3012-c



#### 2014-15 PRINCIPAL EVALUATION RESULTS NOT SHOWN DUE TO SUPPRESSION\*

### FRIENDSHIP CSD 2014-15 TEACHER EVALUATION RESULTS

**5**4%

**5**0%

### 

#### 2014-15 PRINCIPAL EVALUATION RESULTS NOT SHOWN DUE TO SUPPRESSION\*

### **FRONTIER CSD 2014-15 TEACHER EVALUATION RESULTS**





#### 2014-15 PRINCIPAL EVALUATION RESULTS NOT SHOWN DUE TO SUPPRESSION\*

### FULTON CITY SD 2014-15 TEACHER EVALUATION RESULTS

### Education Law 3012-c



#### 2014-15 PRINCIPAL EVALUATION RESULTS

Student growth results not shown due to suppression\* Local measures results not shown due to suppression\*



### **GALWAY CSD**

### Education Law 3012-c

#### 2014-15 TEACHER EVALUATION RESULTS



#### 2014-15 PRINCIPAL EVALUATION RESULTS NOT SHOWN DUE TO SUPPRESSION\*

## GANANDA CSD

### Education Law 30