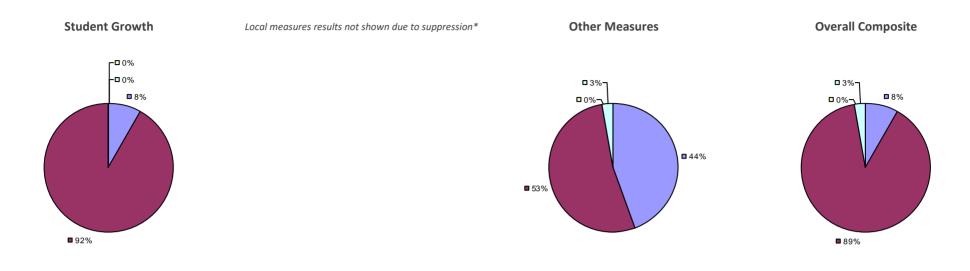

## ALBION CSD 2014-15 TEACHER EVALUATION RESULTS

## Education Law 3012-c

**3**1%

### 2014-15 PRINCIPAL EVALUATION RESULTS NOT SHOWN DUE TO SUPPRESSION\*