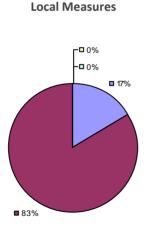

# **CLARENCE CSD**

#### 2014-15 PRINCIPAL EVALUATION RESULTS

Student growth results not shown due to suppression\*

Local Measures

**-0**%

-**□**0%

**8**3%

**17%** 

**Overall Composite** 