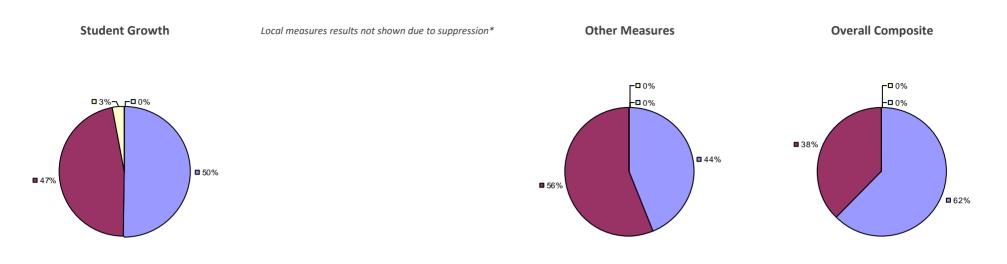

# **CHAPPAQUA CSD 2014-15 TEACHER EVALUATION RESULTS**

**1**%

□ 3%-

**1**9%

■ 86%

□<1%-

**□** 1%

**9**0%

**9**%

**0**97%

**Other Measures** 

### 2014-15 PRINCIPAL EVALUATION RESULTS

77%