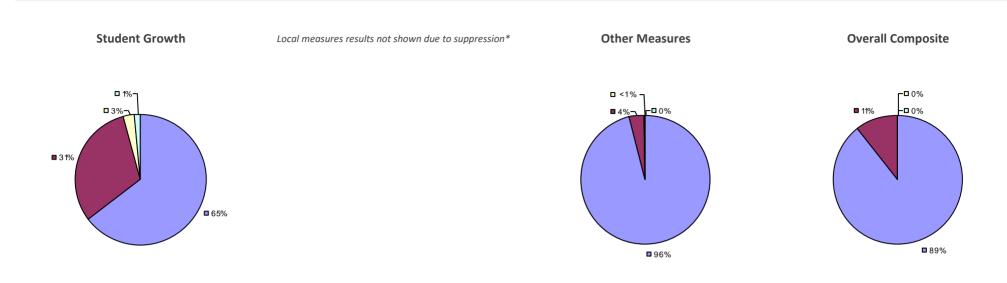

*

## BRASHER FALLS CSD

## Education Law 3012-c

#### 2014-15 TEACHER EVALUATION RESULTS



#### 2014-15 PRINCIPAL EVALUATION RESULTS NOT SUBMITTED

## **BRENTWOOD UFSD**

## Education Law 3012-c

#### **2014-15 TEACHER EVALUATION RESULTS**



2014-15 PRINCIPAL EVALUATION RESULTS



## BREWSTER CSD 2014-15 TEACHER EVALUATION RESULTS

## Education Law 3012-c



#### 2014-15 PRINCIPAL EVALUATION RESULTS NOT SHOWN DUE TO SUPPRESSION\*

## **BRIARCLIFF MANOR UFSD**

## Education Law 3012-c

#### 2014-15 TEACHER EVALUATION RESULTS



#### 2014-15 PRINCIPAL EVALUATION RESULTS NOT SHOWN DUE TO SUPPRESSION\*

## **BRIDGEHAMPTON UFSD**

## Education Law 3012-c

#### 2014-15 TEACHER EVALUATION RESULTS



#### 2014-15 PRINCIPAL EVALUATION RESULTS NOT SHOWN DUE TO SUPPRESSION\*

## **BRIGHTON CSD**



#### 2014-15 PRINCIPAL EVALUATION RESULTS NOT SHOWN DUE TO SUPPRESSION\*

## **BROADALBIN-PERTH CSD**

## Education Law 3012-c



#### 2014-15 PRINCIPAL EVALUATION RESULTS NOT SHOWN DUE TO SUPPRESSION\*

## **BROCKPORT CSD**

## Education Law 3012-c



2014-15 PRINCIPAL EVALUATION RESULTS



\* Data is suppressed if 100% of teachers/principals received the same rating or if the total teachers/principals in an LEA is less than five.

HIGHLY EFFECTIVE EFFECTIVE DEVELOPING INEFFECTIVE

## **BROCTON CSD**

## Education Law 3012-c



#### 2014-15 PRINCIPAL EVALUATION RESULTS NOT SHOWN DUE TO SUPPRESSION\*

### **BRONXVILLE UFSD**

## Education Law 3012-c



#### 2014-15 PRINCIPAL EVALUATION RESULTS NOT SHOWN DUE TO SUPPRESSION\*

## **BROOKFIELD CSD**

## Education Law 3012-c



#### 2014-15