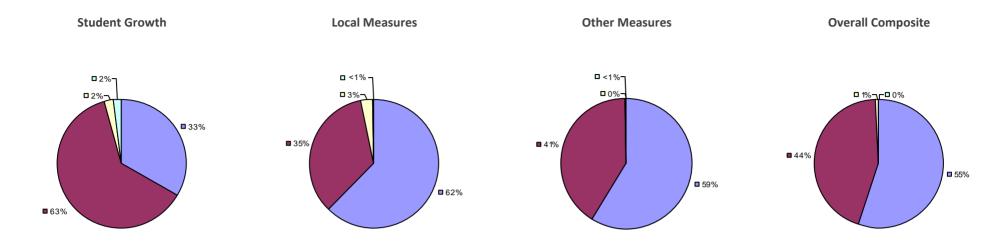

# **CHAPPAQUA CSD 2014-15 TEACHER EVALUATION RESULTS**

**1**%

□ 3%-

**1**9%

■ 86%

□<1%-

**□** 1%

**9**0%

**9**%

**0**97%

**Other Measures** 

### 2014-15 PRINCIPAL EVALUATION RESULTS

77%