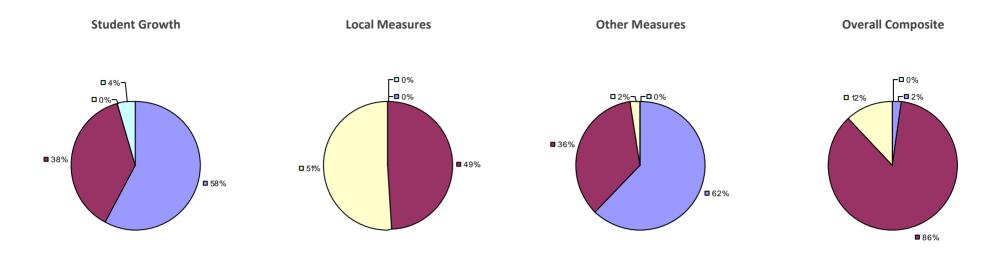

# **CHAPPAQUA CSD 2014-15 TEACHER EVALUATION RESULTS**

**1**%

□ 3%-

**1**9%

■ 86%

□<1%-

**□** 1%

**9**0%

**9**%

**0**97%

**Other Measures** 

### 2014-15 PRINCIPAL EVALUATION RESULTS

77%