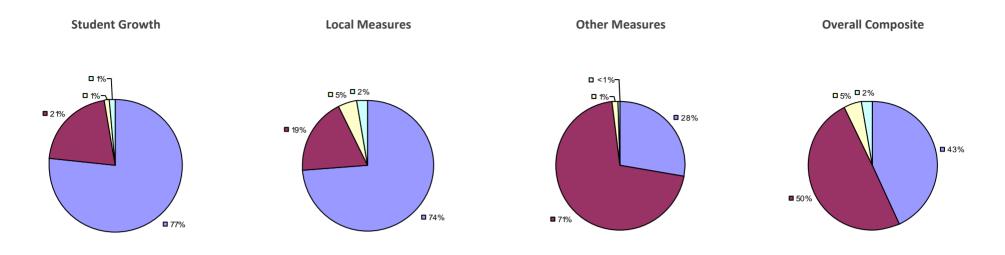

# **CHAPPAQUA CSD 2014-15 TEACHER EVALUATION RESULTS**

**1**%

□ 3%-

**1**9%

■ 86%

□<1%-

**□** 1%

**9**0%

**9**%

**0**97%

**Other Measures** 

### 2014-15 PRINCIPAL EVALUATION RESULTS

77%