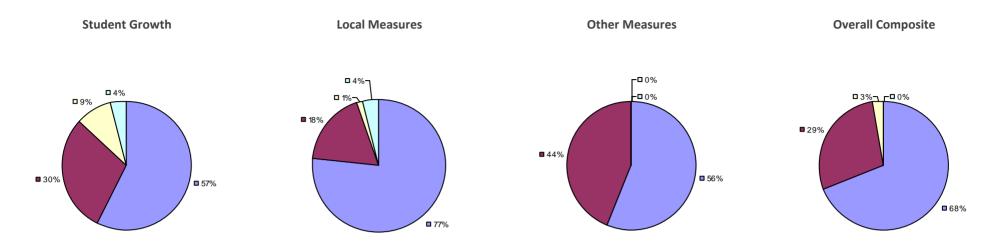

## ALBANY CITY SD 2014-15 TEACHER EVALUATION RESULTS

## Education Law 3012-c

### 2014-15 PRINCIPAL EVALUATION RESULTS

\* Data is suppressed if 100% of teachers/principals received the same rating or if the total teachers/principals in an LEA is less than five.

HIGHLY EFFECTIVE EFFECTIVE DEVELOPING INEFFECTIVE