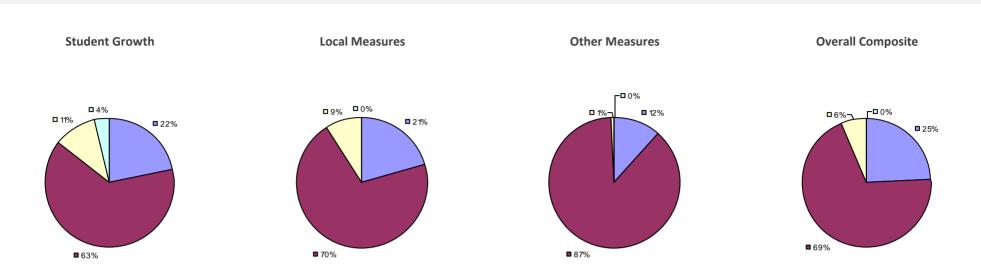

incipals received the same rating or if the total teachers/principals in an LEA is less than five.

HIGHLY EFFECTIVE EFFECTIVE DEVELOPING INEFFECTIVE

### **EVANS-BRANT CSD (LAKE SHORE)**

### Education Law 3012-c

#### 2014-15 TEACHER EVALUATION RESULTS



#### 2014-15 PRINCIPAL EVALUATION RESULTS

**4**0%



### FABIUS-POMPEY CSD

### Education Law 3012-c

#### 2014-15 TEACHER EVALUATION RESULTS



#### 2014-15 PRINCIPAL EVALUATION RESULTS NOT SHOWN DUE TO SUPPRESSION\*

### FAIRPORT CSD 2014-15 TEACHER EVALUATION RESULTS

### Education Law 3012-c



#### 2014-15 PRINCIPAL EVALUATION RESULTS



### FALCONER CSD 2014-15 TEACHER EVALUATION RESULTS

### Education Law 3012-c



2014-15 PRINCIPAL EVALUATION RESULTS NOT SHOWN DUE TO SUPPRESSION\*

#### FALLSBURG CSD

### Education Law 3012-c



#### 2014-15 PRINCIPAL EVALUATION RESULTS NOT SHOWN DUE TO SUPPRESSION\*

### FARMINGDALE UFSD

### Education Law 3012-c

#### 2014-15 TEACHER EVALUATION RESULTS



2014-15 PRINCIPAL EVALUATION RESULTS



### **FAYETTEVILLE-MANLIUS CSD**

### Education Law 3012-c

#### 2014-15 TEACHER EVALUATION RESULTS



#### 2014-15 PRINCIPAL EVALUATION RESULTS

Student growth results not shown due to suppression\*

Local Measures

**-0**%

-0%

**6**7%

#### Other measures results not shown due to suppression\*

**Overall Composite** 



**3**3%

#### **FILLMORE CSD**

### Education Law 3012-c



#### 2014-15 PRINCIPAL EVALUATION RESULTS NOT SHOWN DUE TO SUPPRESSION\*

### **FIRE ISLAND UFSD**

### Education Law 3012-c



#### 2014-15 PRINCIPAL EVALUATION RESULTS NOT SHOWN DUE TO SUPPRESSION\*

####