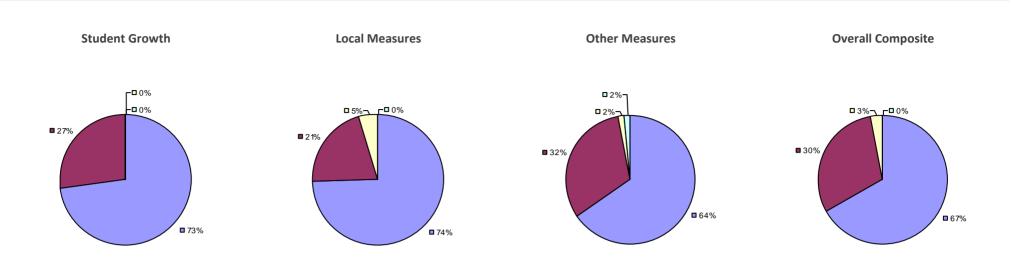

# **CHAPPAQUA CSD 2014-15 TEACHER EVALUATION RESULTS**

**1**%

□ 3%-

**1**9%

■ 86%

□<1%-

**□** 1%

**9**0%

**9**%

**0**97%

**Other Measures** 

### 2014-15 PRINCIPAL EVALUATION RESULTS

77%