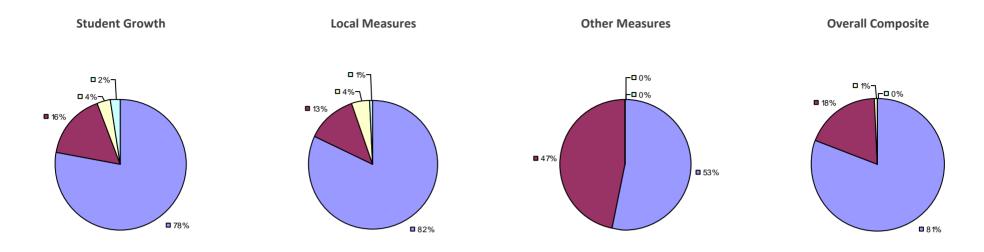

# **CHAPPAQUA CSD 2014-15 TEACHER EVALUATION RESULTS**

**1**%

□ 3%-

**1**9%

■ 86%

□<1%-

**□** 1%

**9**0%

**9**%

**0**97%

**Other Measures** 

### 2014-15 PRINCIPAL EVALUATION RESULTS

77%