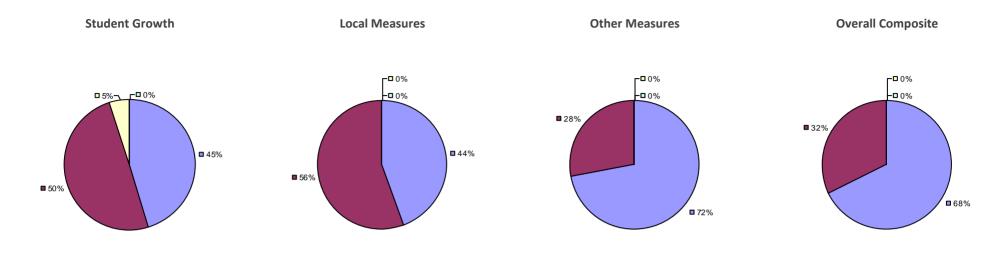

## ALBANY CITY SD 2014-15 TEACHER EVALUATION RESULTS

## Education Law 3012-c

### 2014-15 PRINCIPAL EVALUATION RESULTS

\* Data is suppressed if 100% of teachers/principals received the same rating or if the total teachers/principals in an LEA is less than five.

HIGHLY EFFECTIVE EFFECTIVE DEVELOPING INEFFECTIVE