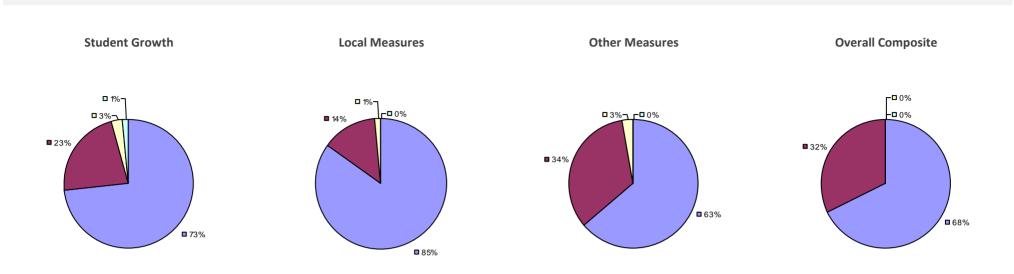

### **2014-15 TEACHER EVALUATION RESULTS**

### 2014-15 PRINCIPAL EVALUATION RESULTS