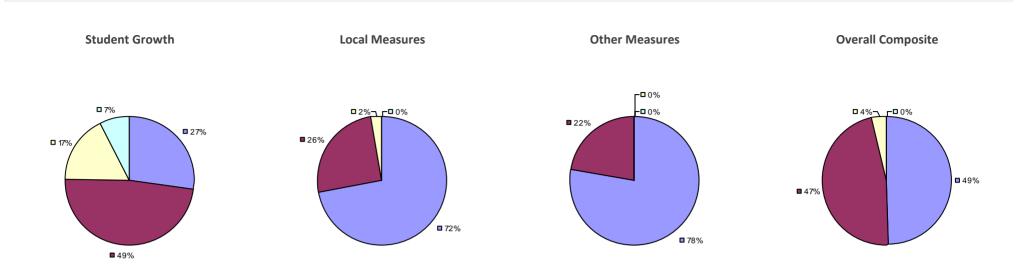

### PORT WASHINGTON UFSD

### Education Law 3012-c

#### 2014-15 TEACHER EVALUATION RESULTS



#### 2014-15 PRINCIPAL EVALUATION RESULTS



### PORTVILLE CSD 2014-15 TEACHER EVALUATION RESULTS

### Education Law 3012-c



#### 2014-15 PRINCIPAL EVALUATION RESULTS NOT SHOWN DUE TO SUPPRESSION\*

# POTSDAM CSD

### Education Law 3012-c

#### 2014-15 TEACHER EVALUATION RESULTS



#### 2014-15 PRINCIPAL EVALUATION RESULTS NOT SHOWN DUE TO SUPPRESSION\*

### POUGHKEEPSIE CITY SD

### Education Law 3012-c

#### 2014-15 TEACHER EVALUATION RESULTS



#### 2014-15 PRINCIPAL EVALUATION RESULTS NOT SUBMITTED

# PRATTSBURGH CSD

### Education Law 3012-c

#### 2014-15 TEACHER EVALUATION RESULTS



#### 2014-15 PRINCIPAL EVALUATION RESULTS NOT SUBMITTED

### **PULASKI CSD**

### Education Law 3012-c



#### 2014-15 PRINCIPAL EVALUATION RESULTS NOT SHOWN DUE TO SUPPRESSION\*

### PUTNAM CSD 2014-15 TEACHER EVALUATION RESULTS

### Education Law 3012-c

# 2014-15 TEACHER EVALUATION RESULTS



#### 2014-15 PRINCIPAL EVALUATION RESULTS NOT SHOWN DUE TO SUPPRESSION\*

### PUTNAM VALLEY CSD

### Education Law 3012-c

#### **2014-15 TEACHER EVALUATION RESULTS**



#### 2014-15 PRINCIPAL EVALUATION RESULTS NOT SHOWN DUE TO SUPPRESSION\*

### **PUTNAM-NORTHERN WESTCHESTER BOCES**



#### 2014-15 PRINCIPAL EVALUATION RESULTS NOT SHOWN DUE TO SUPPRESSION\*

### QUEENSBURY UFSD

### Education Law 3012-c

#### 2014-15 TEACHER EVALUATION RESULTS



#### 2014-15 PRINCIPAL EVALUATION RESULTS NOT SHOWN DUE TO SUPPRESSION\*

### QUESTAR III (R-C-G) BOCES

### Education Law 3012-c

#### 2014-15 TEACHER EV