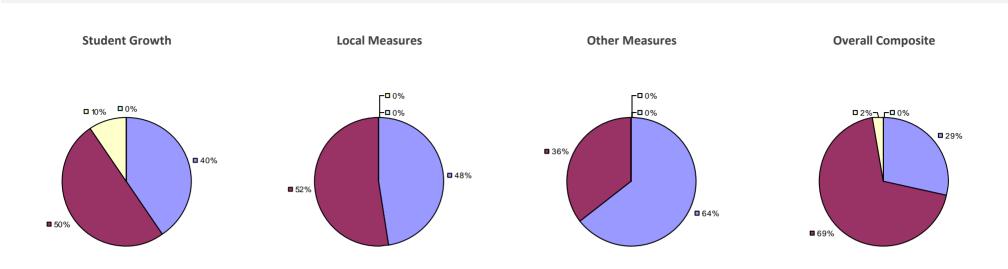

#### 2014-15 PRINCIPAL EVALUATION RESULTS

Student growth results not shown due to suppression\*

Local Measures

**-0**%

-0%

**80%** 

**2**0%

#### Other measures results not shown due to suppression\*

**Overall Composite** 