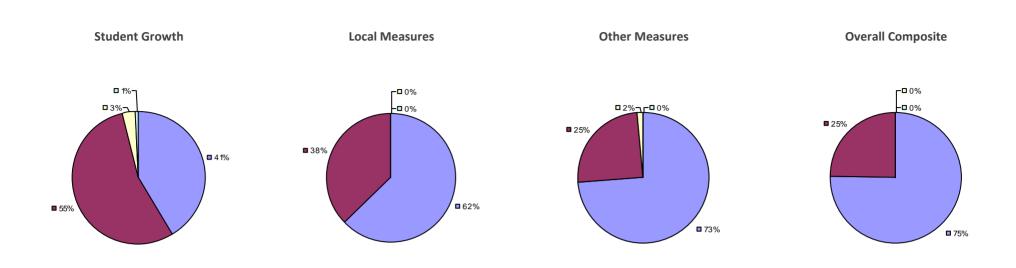

## **ATTICA CSD 2014-15 TEACHER EVALUATION RESULTS**

**4**0%

## Education Law 3012-c

**8**2%

### 2014-15 PRINCIPAL EVALUATION RESULTS NOT SHOWN DUE TO SUPPRESSION\*