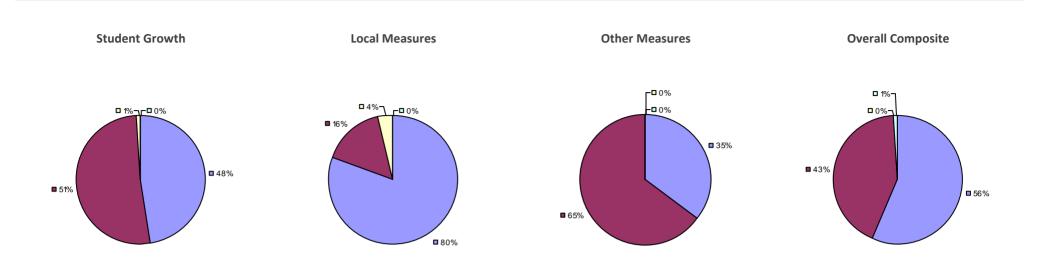

## ALBION CSD 2014-15 TEACHER EVALUATION RESULTS

## Education Law 3012-c

**3**1%

### 2014-15 PRINCIPAL EVALUATION RESULTS NOT SHOWN DUE TO SUPPRESSION\*