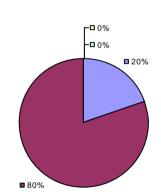

#### 2014-15 PRINCIPAL EVALUATION RESULTS

Student growth results not shown due to suppression\*

Local Measures

**-0**%

-0%

**80%** 

**2**0%

#### Other measures results not shown due to suppression\*

**Overall Composite** 