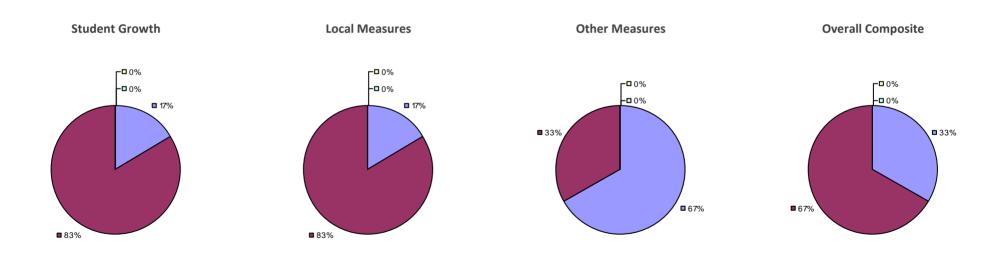

#### 2014-15 PRINCIPAL EVALUATION RESULTS

Student growth results not shown due to suppression\*

Local Measures

**-0**%

-0%

**6**7%

#### Other measures results not shown due to suppression\*

**Overall Composite** 

**3**3%