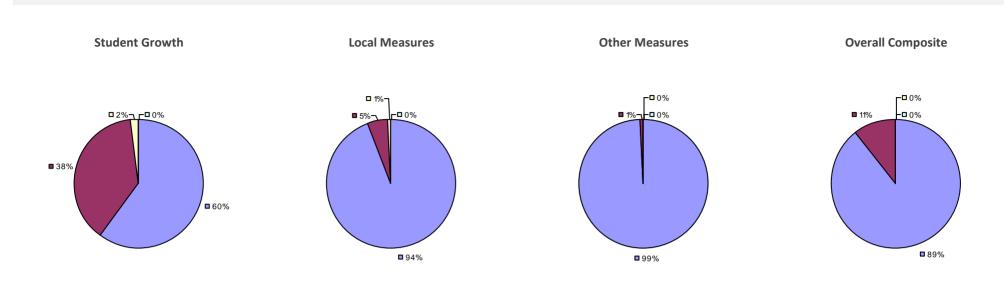

# **CHAPPAQUA CSD 2014-15 TEACHER EVALUATION RESULTS**

**1**%

□ 3%-

**1**9%

■ 86%

□<1%-

**□** 1%

**9**0%

**9**%

**0**97%

**Other Measures** 

### 2014-15 PRINCIPAL EVALUATION RESULTS

77%