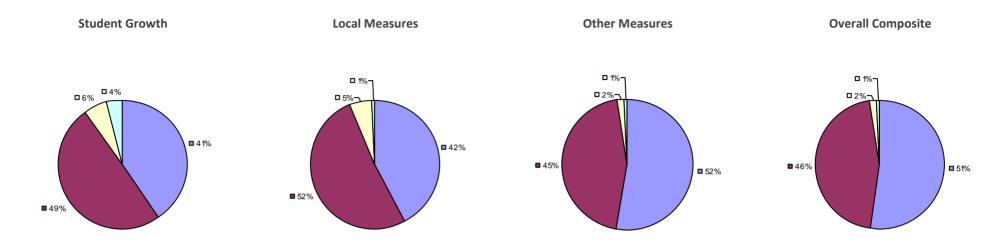

## ALBANY CITY SD 2014-15 TEACHER EVALUATION RESULTS

## Education Law 3012-c

### 2014-15 PRINCIPAL EVALUATION RESULTS

\* Data is suppressed if 100% of teachers/principals received the same rating or if the total teachers/principals in an LEA is less than five.

HIGHLY EFFECTIVE EFFECTIVE DEVELOPING INEFFECTIVE