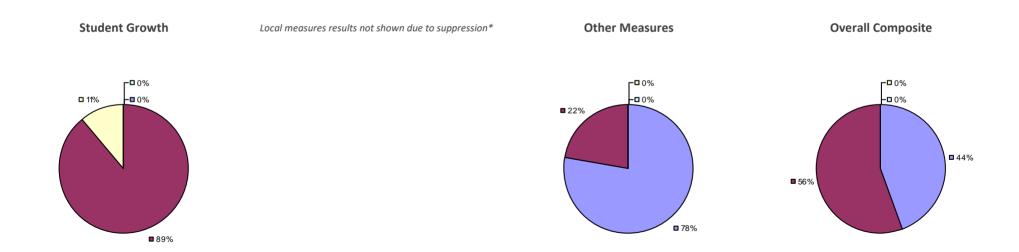

## ALBION CSD 2014-15 TEACHER EVALUATION RESULTS

## Education Law 3012-c

**3**1%

### 2014-15 PRINCIPAL EVALUATION RESULTS NOT SHOWN DUE TO SUPPRESSION\*