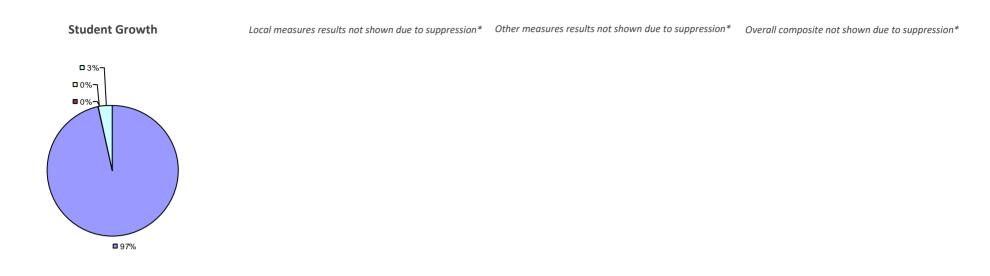

ATION RESULTS NOT SHOWN DUE TO SUPPRESSION\*

### WILLIAMSVILLE CSD

### Education Law 3012-c



#### 2014-15 PRINCIPAL EVALUATION RESULTS



\* Data is suppressed if 100% of teachers/principals received the same rating or if the total teachers/principals in an LEA is less than five.

HIGHLY EFFECTIVE EFFECTIVE DEVELOPING INEFFECTIVE



#### 2014-15 PRINCIPAL EVALUATION RESULTS NOT SHOWN DUE TO SUPPRESSION\*

### WILSON CSD 2014-15 TEACHER EVALUATION RESULTS

### Education Law 3012-c



#### 2014-15 PRINCIPAL EVALUATION RESULTS NOT SHOWN DUE TO SUPPRESSION\*

### WINDHAM-ASHLAND-JEWETT CSD

#### 2014-15 TEACHER EVALUATION RESULTS



#### 2014-15 PRINCIPAL EVALUATION RESULTS NOT SUBMITTED

### WINDSOR CSD

### Education Law 3012-c



#### 2014-15 PRINCIPAL EVALUATION RESULTS NOT SUBMITTED



#### 2014-15 PRINCIPAL EVALUATION RESULTS NOT SUBMITTED

### WYANDANCH UFSD

### Education Law 3012-c

#### 2014-15 TEACHER EVALUATION RESULTS



#### 2014-15 PRINCIPAL EVALUATION RESULTS NOT SUBMITTED

### WYNANTSKILL UFSD

### Education Law 3012-c



#### 2014-15 PRINCIPAL EVALUATION RESULTS NOT SHOWN DUE TO SUPPRESSION\*

### WYOMING CSD 2014-15 TEACHER EVALUATION RESULTS



#### 2014-15 PRINCIPAL EVALUATION RESULTS NOT SHOWN DUE TO SUPPRESSION\*

## YONKERS CITY SD

### Education Law 3012-c

#### 2014-15 TEACHER EVALUATION RESULTS



2014-15 PRINCIPAL EVALUATION RESULTS



\* Data is suppressed if 100% of teachers/principals received the same rating or if the total teachers/principals in an LEA is less than five.

HIGHLY EFFECTIVE EFFECTIVE DEVELOPING INEFFECTIVE

### YORK CSD

### E