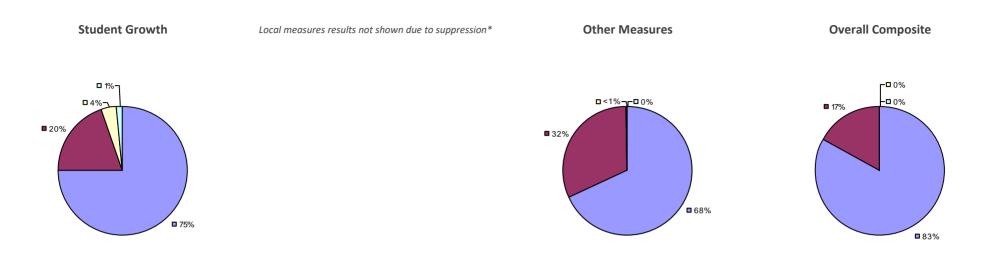

## ALFRED-ALMOND CSD

## Education Law 3012-c

### 2014-15 TEACHER EVALUATION RESULTS

### 2014-15 PRINCIPAL EVALUATION RESULTS NOT SHOWN DUE TO SUPPRESSION\*