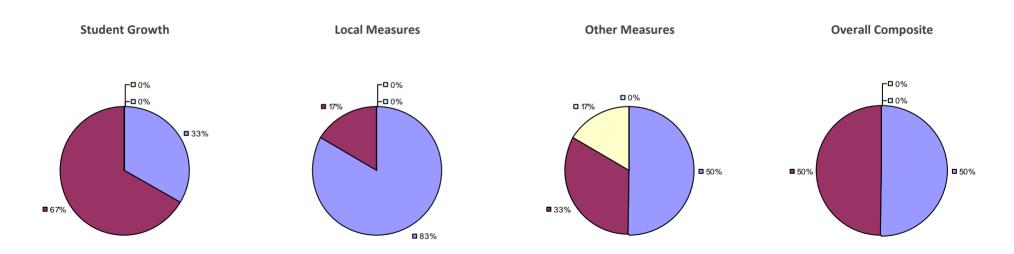

### 2014-15 PRINCIPAL EVALUATION RESULTS

Student growth results not shown due to suppression\*

**8**0%

**Other Measures** 

Overall composite not shown due to suppression\*