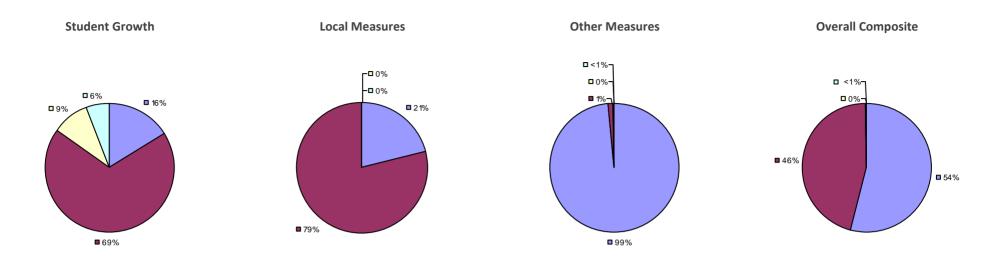

# **CHAPPAQUA CSD 2014-15 TEACHER EVALUATION RESULTS**

**1**%

□ 3%-

**1**9%

■ 86%

□<1%-

**□** 1%

**9**0%

**9**%

**0**97%

**Other Measures** 

### 2014-15 PRINCIPAL EVALUATION RESULTS

77%