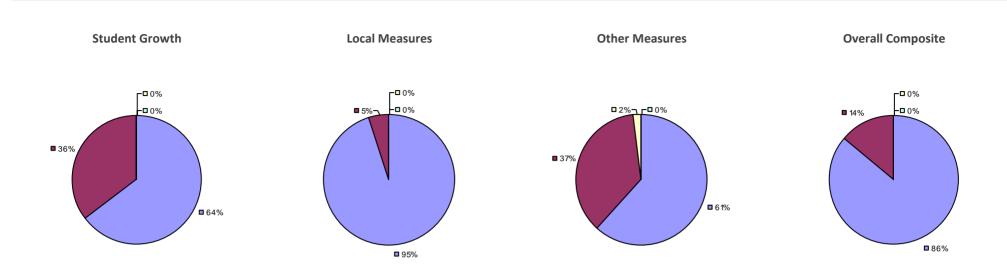

# **CHAPPAQUA CSD 2014-15 TEACHER EVALUATION RESULTS**

**1**%

□ 3%-

**1**9%

■ 86%

□<1%-

**□** 1%

**9**0%

**9**%

**0**97%

**Other Measures** 

### 2014-15 PRINCIPAL EVALUATION RESULTS

77%