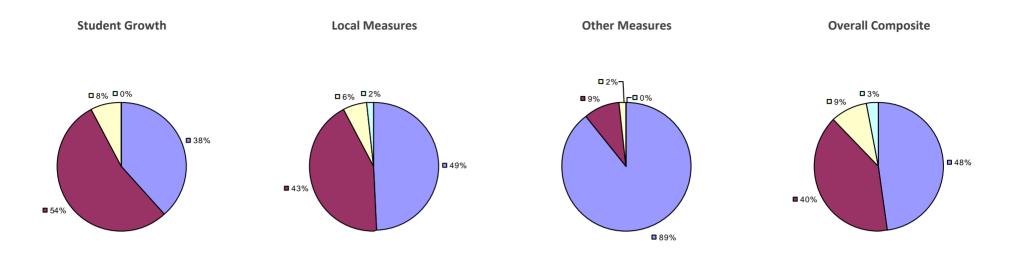

# **CHAPPAQUA CSD 2014-15 TEACHER EVALUATION RESULTS**

**1**%

□ 3%-

**1**9%

■ 86%

□<1%-

**□** 1%

**9**0%

**9**%

**0**97%

**Other Measures** 

### 2014-15 PRINCIPAL EVALUATION RESULTS

77%