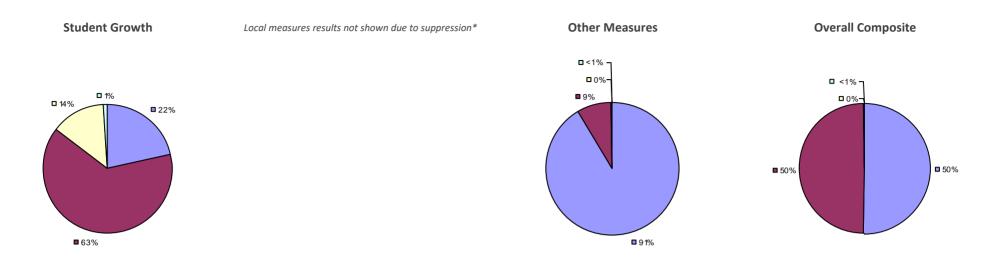

#### 2014-15 PRINCIPAL EVALUATION RESULTS

Student growth results not shown due to suppression\*

**2**0%

**-0**%

-0%

**0**80%

Overall composite not shown due to suppression\*