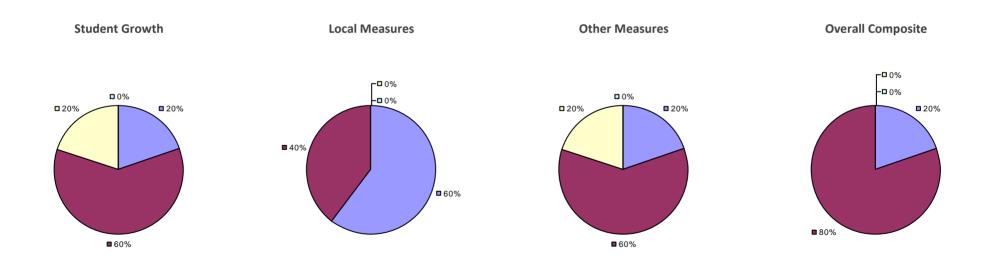

# **CHAPPAQUA CSD 2014-15 TEACHER EVALUATION RESULTS**

**1**%

□ 3%-

**1**9%

■ 86%

□<1%-

**□** 1%

**9**0%

**9**%

**0**97%

**Other Measures** 

### 2014-15 PRINCIPAL EVALUATION RESULTS

77%