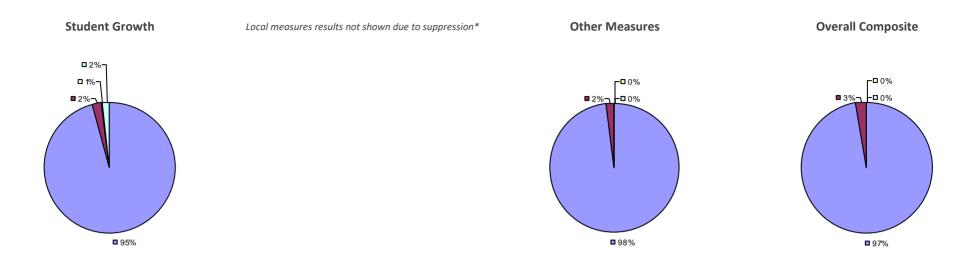

#### 2014-15 PRINCIPAL EVALUATION RESULTS

\* Data is suppressed if 100% of teachers/principals received the same rating or if the total teachers/principals in an LEA is less than five.