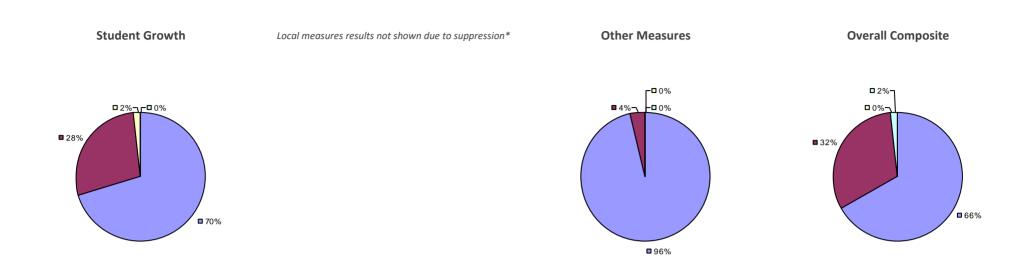

#### 2014-15 PRINCIPAL EVALUATION RESULTS

Student growth results not shown due to suppression\*

**Overall Composite** 

\* Data is suppressed if 100% of teachers/principals received the same rating or if the total teachers/principals in an LEA is less than five.

HIGHLY EFFECTIVE EFFECTIVE DEVELOPING INEFFECTIVE