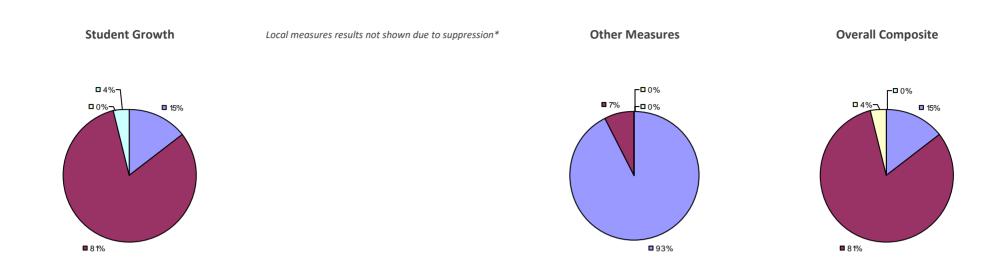

LUATION RESULTS



#### 2014-15 PRINCIPAL EVALUATION RESULTS NOT SHOWN DUE TO SUPPRESSION\*

# SPRINGS UFSD

### Education Law 3012-c

#### 2014-15 TEACHER EVALUATION RESULTS



#### 2014-15 PRINCIPAL EVALUATION RESULTS NOT SHOWN DUE TO SUPPRESSION\*

### SPRINGVILLE-GRIFFITH INST CSD

#### 2014-15 TEACHER EVALUATION RESULTS



#### 2014-15 PRINCIPAL EVALUATION RESULTS NOT SHOWN DUE TO SUPPRESSION\*

### **ST LAWRENCE-LEWIS BOCES**

### Education Law 3012-c

#### 2014-15 TEACHER EVALUATION RESULTS



#### 2014-15 PRINCIPAL EVALUATION RESULTS



\* Data is suppressed if 100% of teachers/principals received the same rating or if the total teachers/principals in an LEA is less than five.

HIGHLY EFFECTIVE EFFECTIVE DEVELOPING INEFFECTIVE

### **ST REGIS FALLS CSD**

### Education Law 3012-c



#### 2014-15 PRINCIPAL EVALUATION RESULTS NOT SUBMITTED

# **STAMFORD CSD**

### Education Law 3012-c





#### 2014-15 PRINCIPAL EVALUATION RESULTS NOT SHOWN DUE TO SUPPRESSION\*

### STARPOINT CSD 2014-15 TEACHER EVALUATION RESULTS

### Education Law 3012-c



#### 2014-15 PRINCIPAL EVALUATION RESULTS NOT SHOWN DUE TO SUPPRESSION\*

### STILLWATER CSD 2014-15 TEACHER EVALUATION RESULTS

### Education Law 3012-c



#### 2014-15 PRINCIPAL EVALUATION RESULTS NOT SHOWN DUE TO SUPPRESSION\*

### **STOCKBRIDGE VALLEY CSD**

### Education Law 3012-c

#### 2014-15 TEACHER EVALUATION RESULTS



#### 2014-15 PRINCIPAL EVALUATION RESULTS NOT SHOWN DUE TO SUPPRESSION\*

### SULLIVAN BOCES

### Education Law 3012-c

#### **2014-15 TEACHER EVALUATION RESULTS**



#### 2014-15 PRINCIPAL EVALUATION RE