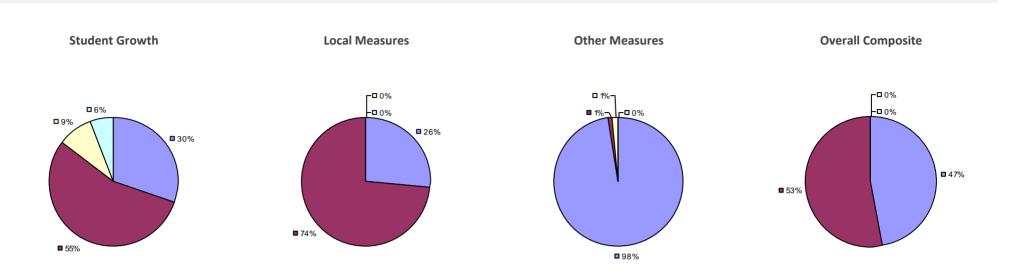

# **CHAPPAQUA CSD 2014-15 TEACHER EVALUATION RESULTS**

**1**%

□ 3%-

**1**9%

■ 86%

□<1%-

**□** 1%

**9**0%

**9**%

**0**97%

**Other Measures** 

### 2014-15 PRINCIPAL EVALUATION RESULTS

77%