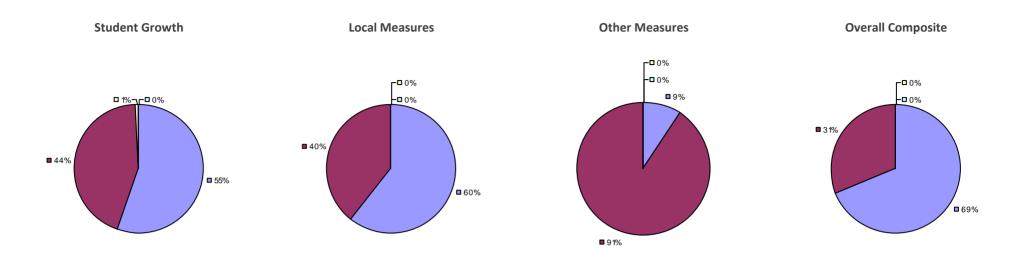

# **CHAPPAQUA CSD 2014-15 TEACHER EVALUATION RESULTS**

**1**%

□ 3%-

**1**9%

■ 86%

□<1%-

**□** 1%

**9**0%

**9**%

**0**97%

**Other Measures** 

### 2014-15 PRINCIPAL EVALUATION RESULTS

77%