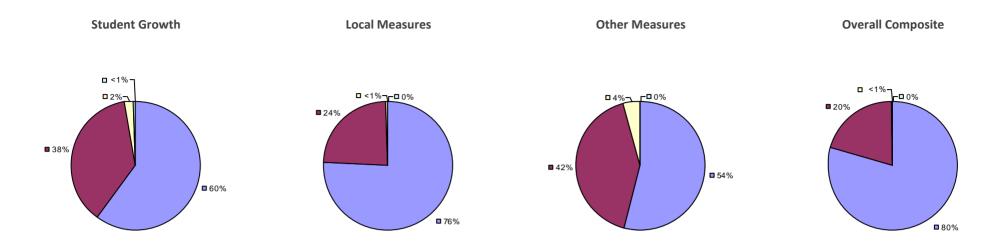

## ALBANY CITY SD 2014-15 TEACHER EVALUATION RESULTS

## Education Law 3012-c

### 2014-15 PRINCIPAL EVALUATION RESULTS

\* Data is suppressed if 100% of teachers/principals received the same rating or if the total teachers/principals in an LEA is less than five.

HIGHLY EFFECTIVE EFFECTIVE DEVELOPING INEFFECTIVE