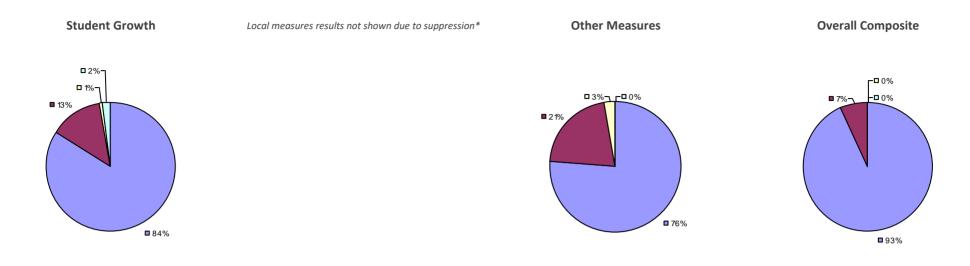

### 2014-15 TEACHER EVALUATION RESULTS

### 2014-15 PRINCIPAL EVALUATION RESULTS NOT SHOWN DUE TO SUPPRESSION\*