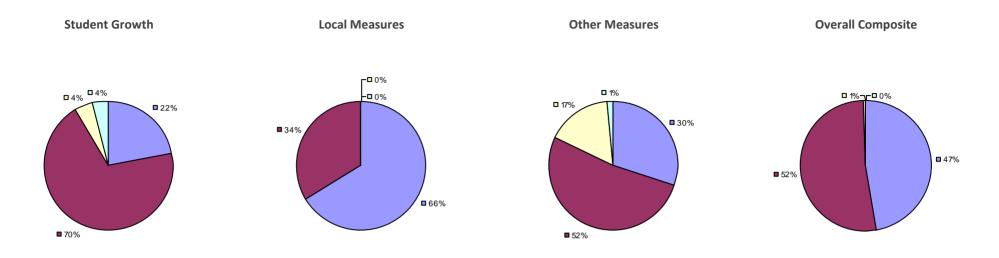

## ALBANY CITY SD 2014-15 TEACHER EVALUATION RESULTS

## Education Law 3012-c

### 2014-15 PRINCIPAL EVALUATION RESULTS

\* Data is suppressed if 100% of teachers/principals received the same rating or if the total teachers/principals in an LEA is less than five.

HIGHLY EFFECTIVE EFFECTIVE DEVELOPING INEFFECTIVE