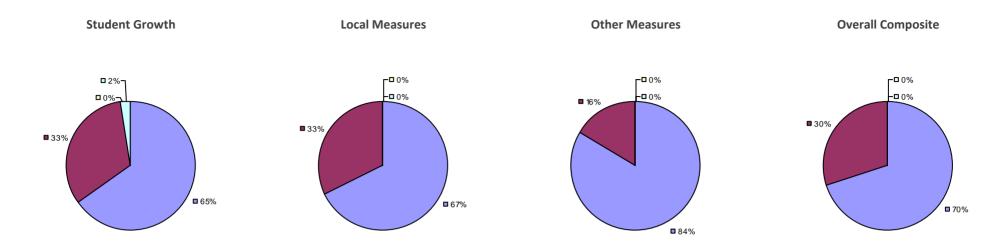

#### 2014-15 PRINCIPAL EVALUATION RESULTS

Student growth results not shown due to suppression\*

Local Measures

**-0**%

-**□**0%

**8**3%

**17%** 

**Overall Composite** 