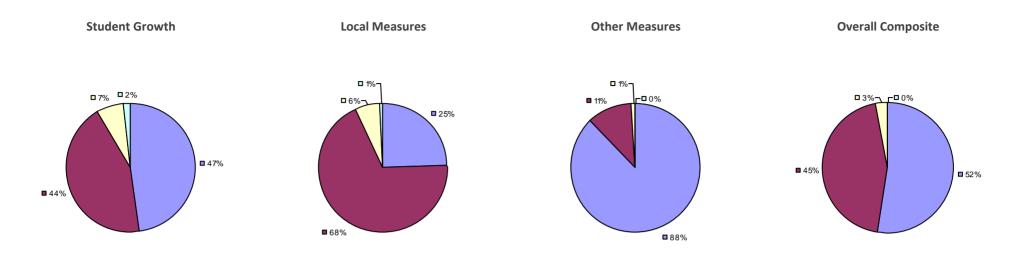

an LEA is less than five.

### HORSEHEADS CSD

### Education Law 3012-c



2014-15 PRINCIPAL EVALUATION RESULTS



\* Data is suppressed if 100% of teachers/principals received the same rating or if the total teachers/principals in an LEA is less than five.

### HUDSON CITY SD 2014-15 TEACHER EVALUATION RESULTS

### Education Law 3012-c



#### 2014-15 PRINCIPAL EVALUATION RESULTS NOT SHOWN DUE TO SUPPRESSION\*

### HUDSON FALLS CSD

### Education Law 3012-c



#### 2014-15 PRINCIPAL EVALUATION RESULTS NOT SHOWN DUE TO SUPPRESSION\*

### HUNTER-TANNERSVILLE CSD

### Education Law 3012-c

#### 2014-15 TEACHER EVALUATION RESULTS



#### 2014-15 PRINCIPAL EVALUATION RESULTS NOT SHOWN DUE TO SUPPRESSION\*

### HUNTINGTON UFSD

### Education Law 3012-c

#### 2014-15 TEACHER EVALUATION RESULTS



#### 2014-15 PRINCIPAL EVALUATION RESULTS



\* Data is suppressed if 100% of teachers/principals received the same rating or if the total teachers/principals in an LEA is less than five.

### **HYDE PARK CSD**

### Education Law 3012-c



#### 2014-15 PRINCIPAL EVALUATION RESULTS

Student growth results not shown due to suppression\* Local measures

Local measures results not shown due to suppression\*

Other measures results not shown due to suppression\*

**Overall Composite** 



### **INDIAN LAKE CSD**

### Education Law 3012-c



#### 2014-15 PRINCIPAL EVALUATION RESULTS NOT SHOWN DUE TO SUPPRESSION\*

### INDIAN RIVER CSD

### Education Law 3012-c

#### 2014-15 TEACHER EVALUATION RESULTS



#### 2014-15 PRINCIPAL EVALUATION RESULTS



### INLET COMN SD 2014-15 TEACHER EVALUATION R