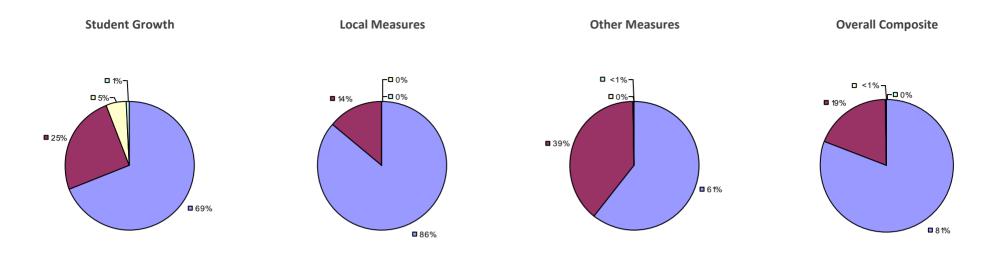

#### 2014-15 PRINCIPAL EVALUATION RESULTS

Student growth results not shown due to suppression\*

Local Measures

**□**0%

-**0**%

**80%** 

**2**0%

#### Other measures results not shown due to suppression\*

#### **Overall Composite**