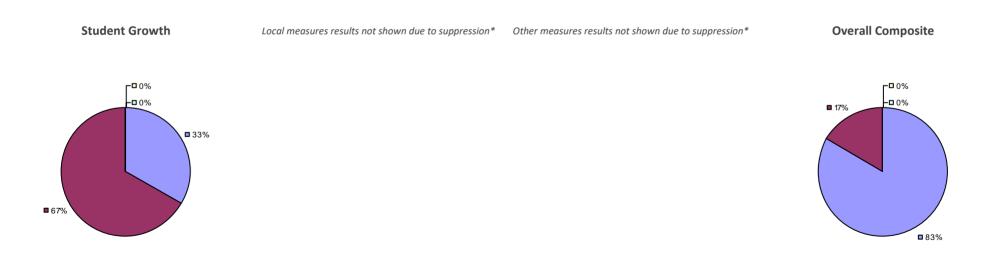

#### 2014-15 PRINCIPAL EVALUATION RESULTS

Student growth results not shown due to suppression\*

Local Measures

**□**0%

-0%

**6**7%

#### Other measures results not shown due to suppression\*

**Overall Composite** 

**3**3%