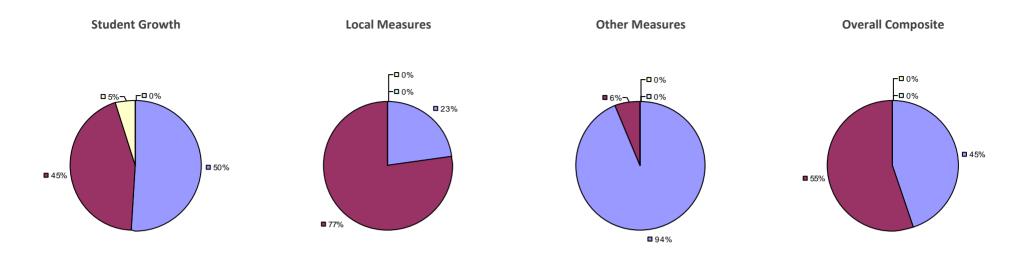

# **CHAPPAQUA CSD 2014-15 TEACHER EVALUATION RESULTS**

**1**%

□ 3%-

**1**9%

■ 86%

□<1%-

**□** 1%

**9**0%

**9**%

**0**97%

**Other Measures** 

### 2014-15 PRINCIPAL EVALUATION RESULTS

77%