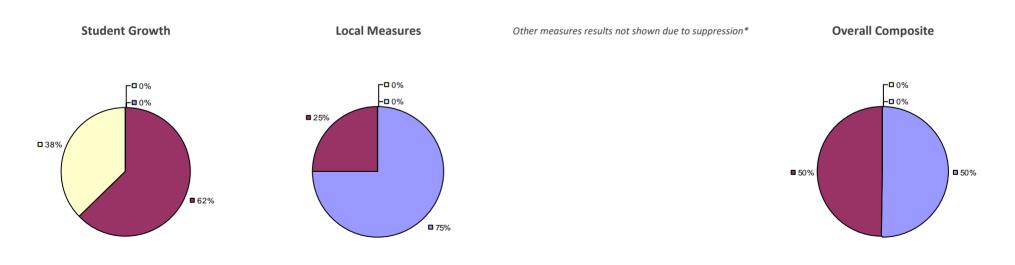

# **CHAPPAQUA CSD 2014-15 TEACHER EVALUATION RESULTS**

**1**%

□ 3%-

**1**9%

■ 86%

□<1%-

**□** 1%

**9**0%

**9**%

**0**97%

**Other Measures** 

### 2014-15 PRINCIPAL EVALUATION RESULTS

77%