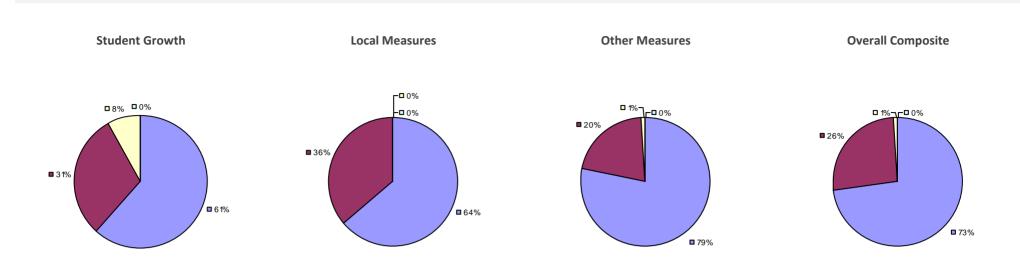

#### 2014-15 PRINCIPAL EVALUATION RESULTS

Student growth results not shown due to suppression\*

Local Measures

**-0**%

-0%

**6**7%

#### Other measures results not shown due to suppression\*

**Overall Composite** 

**3**3%