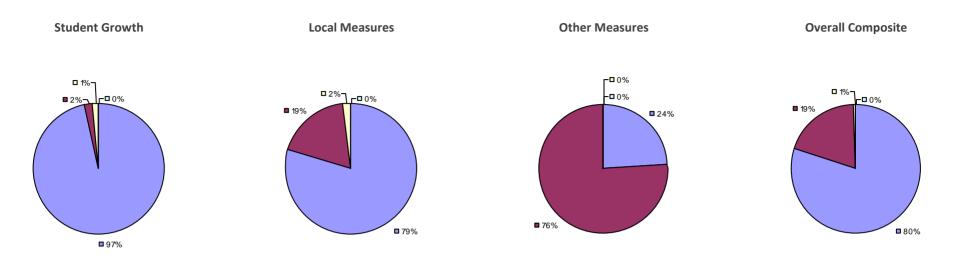

# **CHAPPAQUA CSD 2014-15 TEACHER EVALUATION RESULTS**

**1**%

□ 3%-

**1**9%

■ 86%

□<1%-

**□** 1%

**9**0%

**9**%

**0**97%

**Other Measures** 

### 2014-15 PRINCIPAL EVALUATION RESULTS

77%