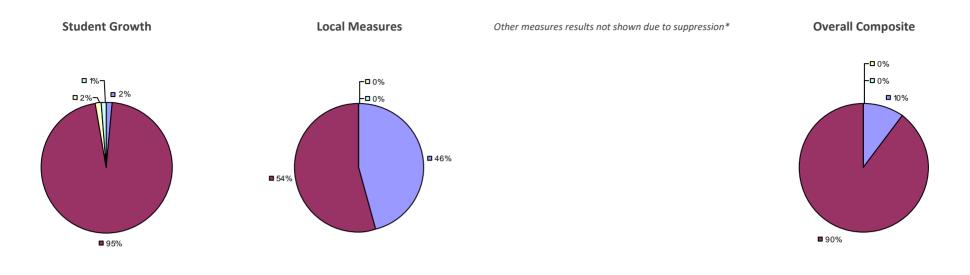

## ALBANY CITY SD 2014-15 TEACHER EVALUATION RESULTS

## Education Law 3012-c

### 2014-15 PRINCIPAL EVALUATION RESULTS

\* Data is suppressed if 100% of teachers/principals received the same rating or if the total teachers/principals in an LEA is less than five.

HIGHLY EFFECTIVE EFFECTIVE DEVELOPING INEFFECTIVE