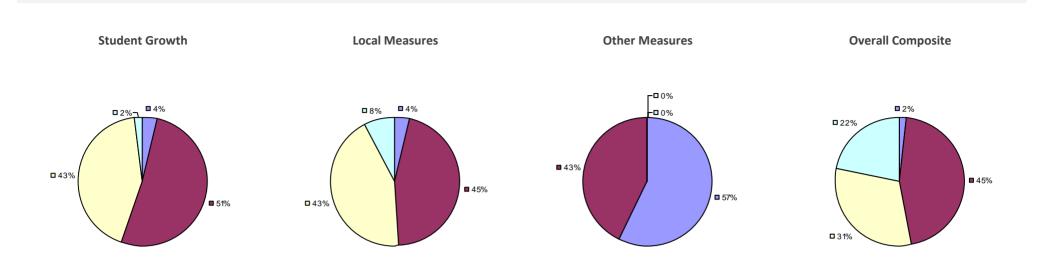

## ALBION CSD 2014-15 TEACHER EVALUATION RESULTS

## Education Law 3012-c

**3**1%

### 2014-15 PRINCIPAL EVALUATION RESULTS NOT SHOWN DUE TO SUPPRESSION\*