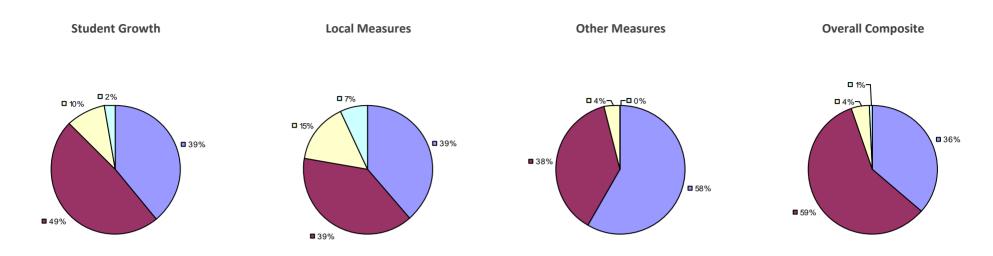

## ALBANY CITY SD 2014-15 TEACHER EVALUATION RESULTS

## Education Law 3012-c

### 2014-15 PRINCIPAL EVALUATION RESULTS

\* Data is suppressed if 100% of teachers/principals received the same rating or if the total teachers/principals in an LEA is less than five.

HIGHLY EFFECTIVE EFFECTIVE DEVELOPING INEFFECTIVE