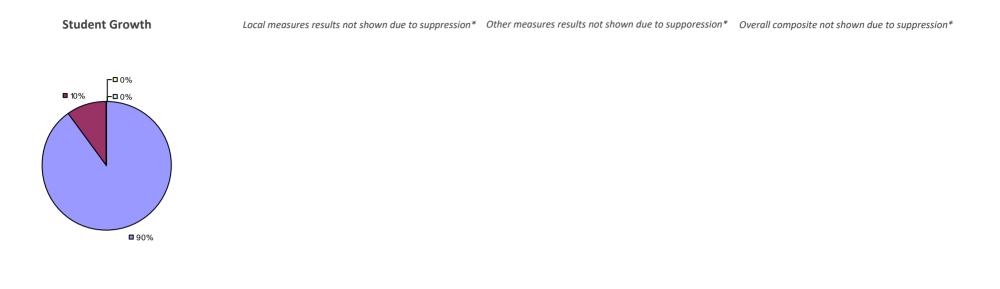

### 2014-15 PRINCIPAL EVALUATION RESULTS

Student growth results not shown due to suppression\*

**8**0%

**Other Measures** 

Overall composite not shown due to suppression\*

## **BARKER CSD**