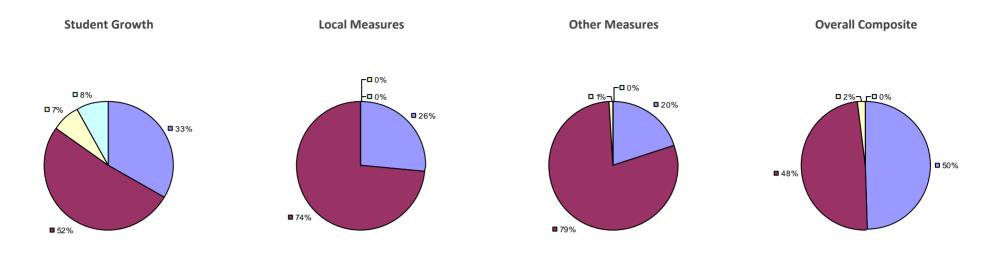

# **CHAPPAQUA CSD 2014-15 TEACHER EVALUATION RESULTS**

**1**%

□ 3%-

**1**9%

■ 86%

□<1%-

**□** 1%

**9**0%

**9**%

**0**97%

**Other Measures** 

### 2014-15 PRINCIPAL EVALUATION RESULTS

77%