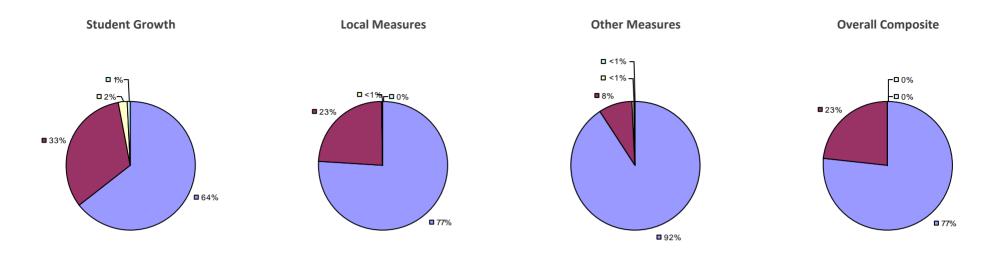

# **CHAPPAQUA CSD 2014-15 TEACHER EVALUATION RESULTS**

**1**%

□ 3%-

**1**9%

■ 86%

□<1%-

**□** 1%

**9**0%

**9**%

**0**97%

**Other Measures** 

### 2014-15 PRINCIPAL EVALUATION RESULTS

77%