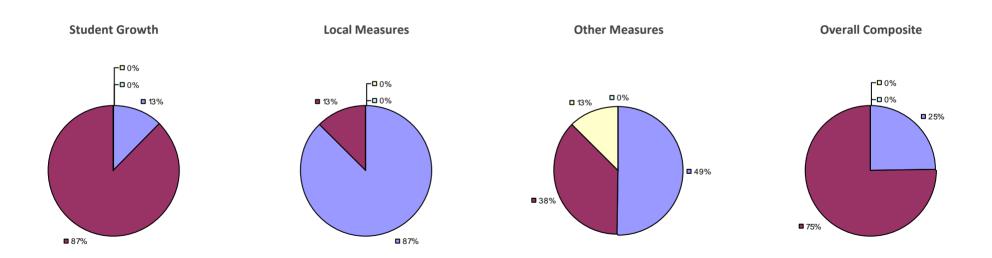

ON RESULTS



2014-15 PRINCIPAL EVALUATION RESULTS



\* Data is suppressed if 100% of teachers/principals received the same rating or if the total teachers/principals in an LEA is less than five.

HIGHLY EFFECTIVE EFFECTIVE DEVELOPING INEFFECTIVE

# **ROCKLAND BOCES**

# Education Law 3012-c

#### 2014-15 TEACHER EVALUATION RESULTS



#### 2014-15 PRINCIPAL EVALUATION RESULTS



#### HIGHLY EFFECTIVE EFFECTIVE DEVELOPING INEFFECTIVE

# **ROCKVILLE CENTRE UFSD**

# Education Law 3012-c



#### 2014-15 PRINCIPAL EVALUATION RESULTS



# **ROCKY POINT UFSD**

#### 2014-15 TEACHER EVALUATION RESULTS



#### 2014-15 PRINCIPAL EVALUATION RESULTS NOT SHOWN DUE TO SUPPRESSION\*

# ROME CITY SD 2014-15 TEACHER EVALUATION RESULTS

# Education Law 3012-c



#### 2014-15 PRINCIPAL EVALUATION RESULTS



\* Data is suppressed if 100% of teachers/principals received the same rating or if the total teachers/principals in an LEA is less than five.

HIGHLY EFFECTIVE EFFECTIVE DEVELOPING INEFFECTIVE





#### 2014-15 PRINCIPAL EVALUATION RESULTS NOT SHOWN DUE TO SUPPRESSION\*

# RONDOUT VALLEY CSD

# Education Law 3012-c

#### 2014-15 TEACHER EVALUATION RESULTS



#### 2014-15 PRINCIPAL EVALUATION RESULTS



# ROOSEVELT UFSD 2014-15 TEACHER EVALUATION RESULTS

# Education Law 3012-c

**2**3%

#### **Overall Composite Student Growth** Local Measures **Other Measures □** 1%<sup>·</sup> □ 1%-□2% ∎4% **□** 5%¬\_\_\_**□** 0% **3%**-**2%**¬ 15% **1**6% **a** 3 1% ■64% **0**74% **6**7% **9**2%

#### 2014-15 PRINCIPAL EVALUATION RESULTS



#### HIGHLY EFFECTIVE EFFECTIVE DEVELOPING INEFFECTIVE

# **R