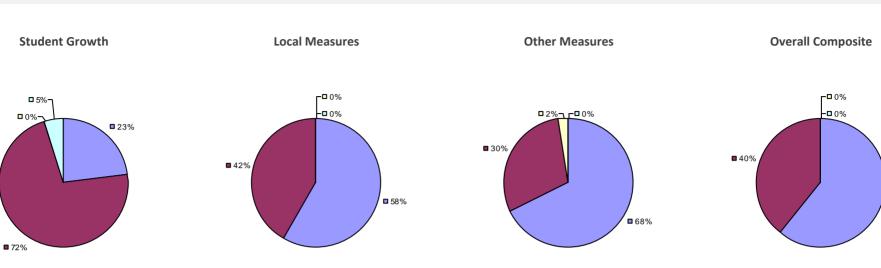

**1**%

□ 3%-

**1**9%

■ 86%



□<1%-

**□** 1%

**9**0%

**9**%



**0**97%

**Other Measures** 

### 2014-15 PRINCIPAL EVALUATION RESULTS

77%



### CHARLOTTE VALLEY CSD

# Education Law 3012-c



### 2014-15 PRINCIPAL EVALUATION RESULTS NOT SHOWN DUE TO SUPPRESSION\*

# CHATEAUGAY CSD

### Education Law 3012-c

#### **2014-15 TEACHER EVALUATION RESULTS**



### 2014-15 PRINCIPAL EVALUATION RESULTS NOT SHOWN DUE TO SUPPRESSION\*

### **CHATHAM CSD**

# Education Law 3012-c



### 2014-15 PRINCIPAL EVALUATION RESULTS NOT SHOWN DUE TO SUPPRESSION\*

# CHAUTAUQUA LAKE CSD

# Education Law 3012-c

### 2014-15 TEACHER EVALUATION RESULTS



### 2014-15 PRINCIPAL EVALUATION RESULTS NOT SHOWN DUE TO SUPPRESSION\*

## CHAZY UFSD 2014-15 TEACHER EVALUATION RESULTS

## Education Law 3012-c

60%



#### 2014-15 PRINCIPAL EVALUATION RESULTS NOT SHOWN DUE TO SUPPRESSION\*

## CHEEKTOWAGA CSD

## Education Law 3012-c

#### **2014-15 TEACHER EVALUATION RESULTS**



#### 2014-15 PRINCIPAL EVALUATION RESULTS NOT SHOWN DUE TO SUPPRESSION\*

# CHEEKTOWAGA-MARYVALE UFSD

## Education Law 3012-c

#### 2014-15 TEACHER EVALUATION RESULTS



#### 2014-15 PRINCIPAL EVALUATION RESULTS NOT SHOWN DUE TO SUPPRESSION\*

## CHEEKTOWAGA-SLOAN UFSD

## Education Law 3012-c

#### **2014-15 TEACHER EVALUATION RESULTS**



#### 2014-15 PRINCIPAL EVALUATION RESULTS NOT SHOWN DUE TO SUPPRESSION\*

## CHENANGO FORKS CSD

## Education Law 3012-c

#### 2014-15 TEACHER EVALUATION RESULTS



#### 2014-15 PRINCIPAL EVALUATION RESULTS NOT SHOWN DUE TO SUPPRESSION\*

## CHENANGO VALLEY CSD

## Education Law 3012-c