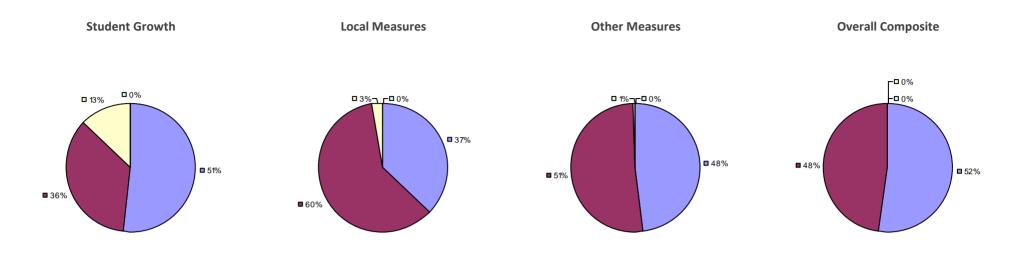

# **CHAPPAQUA CSD 2014-15 TEACHER EVALUATION RESULTS**

**1**%

□ 3%-

**1**9%

■ 86%

□<1%-

**□** 1%

**9**0%

**9**%

**0**97%

**Other Measures** 

### 2014-15 PRINCIPAL EVALUATION RESULTS

77%