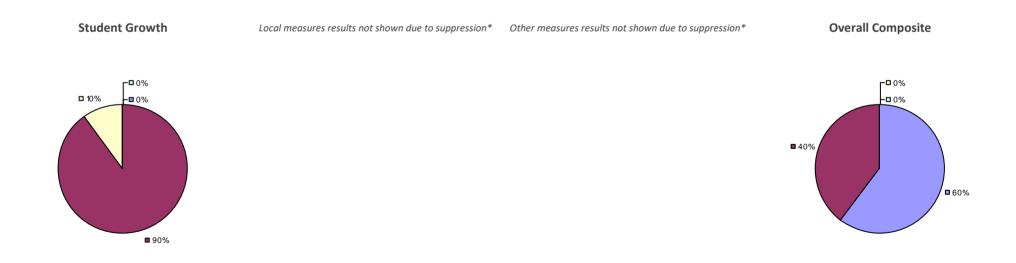

ALUATION RESULTS NOT SUBMITTED

### SUSQUEHANNA VALLEY CSD

### Education Law 3012-c



#### 2014-15 PRINCIPAL EVALUATION RESULTS

Student growth results not shown due to suppression\* Local measures results not shown due to suppression\* Other measures results not shown due to suppression\* Other measures results not shown due to suppression\*

**Overall Composite** 



### SWEET HOME CSD

### Education Law 3012-c

#### 2014-15 TEACHER EVALUATION RESULTS



#### 2014-15 PRINCIPAL EVALUATION RESULTS



\* Data is suppressed if 100% of teachers/principals received the same rating or if the total teachers/principals in an LEA is less than five.

HIGHLY EFFECTIVE EFFECTIVE DEVELOPING INEFFECTIVE

### SYOSSET CSD 2014-15 TEACHER EVALUATION RESULTS



#### 2014-15 PRINCIPAL EVALUATION RESULTS



### SYRACUSE CITY SD 2014-15 TEACHER EVALUATION RESULTS

### Education Law 3012-c



#### 2014-15 PRINCIPAL EVALUATION RESULTS



\* Data is suppressed if 100% of teachers/principals received the same rating or if the total teachers/principals in an LEA is less than five.

HIGHLY EFFECTIVE EFFECTIVE DEVELOPING INEFFECTIVE

### TACONIC HILLS CSD

### Education Law 3012-c

#### 2014-15 TEACHER EVALUATION RESULTS



#### 2014-15 PRINCIPAL EVALUATION RESULTS NOT SHOWN DUE TO SUPPRESSION\*

### THOUSAND ISLANDS CSD

### Education Law 3012-c

#### 2014-15 TEACHER EVALUATION RESULTS



#### 2014-15 PRINCIPAL EVALUATION RESULTS NOT SHOWN DUE TO SUPPRESSION\*

### THREE VILLAGE CSD

### Education Law 3012-c



#### 2014-15 PRINCIPAL EVALUATION RESULTS



\* Data is suppressed if 100% of teachers/