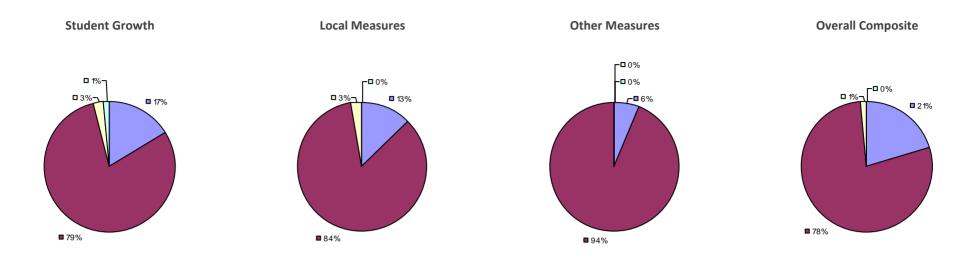

#### 2014-15 PRINCIPAL EVALUATION RESULTS

Student growth results not shown due to suppression\* Local measures results not shown due to suppression\*

Other Measures

Overall composite not shown due to suppression\*

**0**78%