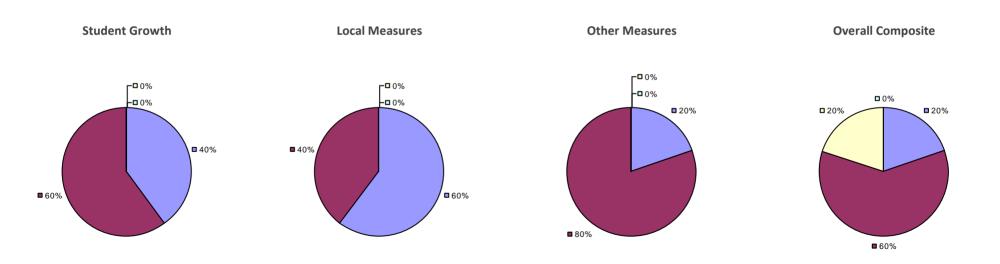

RINCIPAL EVALUATION RESULTS NOT SHOWN DUE TO SUPPRESSION\*

## NEW HYDE PARK-GARDEN CITY PARK UFSD



#### 2014-15 PRINCIPAL EVALUATION RESULTS NOT SHOWN DUE TO SUPPRESSION\*

## NEW LEBANON CSD

## Education Law 3012-c

#### **2014-15 TEACHER EVALUATION RESULTS**



#### 2014-15 PRINCIPAL EVALUATION RESULTS NOT SHOWN DUE TO SUPPRESSION\*

## **NEW PALTZ CSD 2014-15 TEACHER EVALUATION RESULTS**

## Education Law 3012-c





#### 2014-15 PRINCIPAL EVALUATION RESULTS NOT SHOWN DUE TO SUPPRESSION\*

## NEW ROCHELLE CITY SD

## Education Law 3012-c

#### 2014-15 TEACHER EVALUATION RESULTS



#### 2014-15 PRINCIPAL EVALUATION RESULTS





#### 2014-15 PRINCIPAL EVALUATION RESULTS NOT SHOWN DUE TO SUPPRESSION\*

### **NEWARK CSD**

# Education Law 3012-c



2014-15 PRINCIPAL EVALUATION RESULTS



\* Data is suppressed if 100% of teachers/principals received the same rating or if the total teachers/principals in an LEA is less than five.

HIGHLY EFFECTIVE EFFECTIVE DEVELOPING INEFFECTIVE

# NEWARK VALLEY CSD

# Education Law 3012-c

#### 2014-15 TEACHER EVALUATION RESULTS



#### 2014-15 PRINCIPAL EVALUATION RESULTS NOT SHOWN DUE TO SUPPRESSION\*

# NEWBURGH CITY SD

# Education Law 3012-c

#### 2014-15 TEACHER EVALUATION RESULTS



2014-15 PRINCIPAL EVALUATION RESULTS



# NEWCOMB CSD

# Education Law 3012-c

#### 2014-15 TEACHER EVALUATION RESULTS



#### 2014-15 PRINCIPAL EVALUATION RESULTS NOT SHOWN DUE TO SUPPRESSION\*

# NEWFANE CSD

# Education Law 3012-c

#### 2014-15 TEACHER EVALUATION RESULTS



#### 2014-15 PRINCIPAL EVALUATION RESULTS NOT SHOWN DUE TO SUPPRESSION\*

#