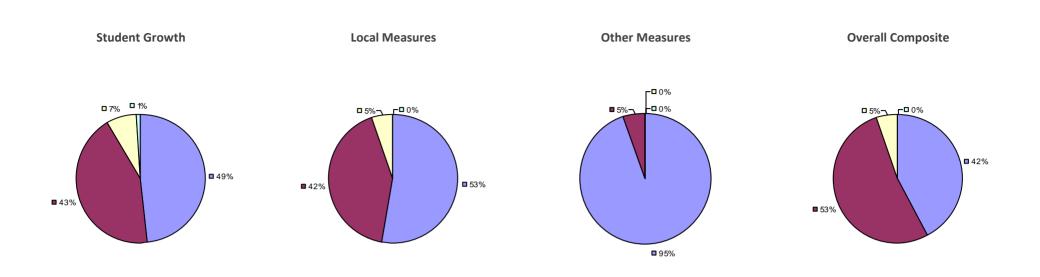

# **CHAPPAQUA CSD 2014-15 TEACHER EVALUATION RESULTS**

**1**%

□ 3%-

**1**9%

■ 86%

□<1%-

**□** 1%

**9**0%

**9**%

**0**97%

**Other Measures** 

### 2014-15 PRINCIPAL EVALUATION RESULTS

77%