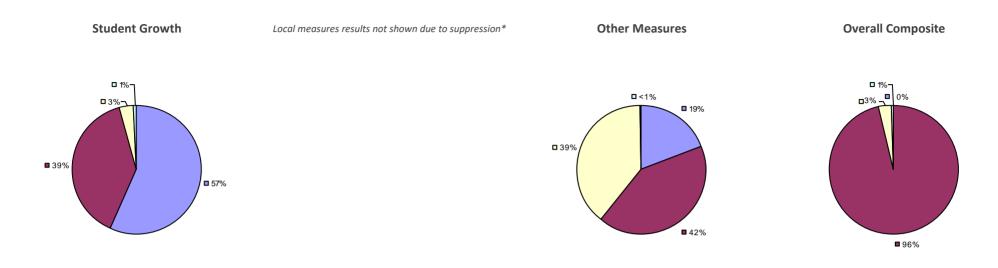

### FRIENDSHIP CSD 2014-15 TEACHER EVALUATION RESULTS

**5**4%

**5**0%

### 

#### 2014-15 PRINCIPAL EVALUATION RESULTS NOT SHOWN DUE TO SUPPRESSION\*