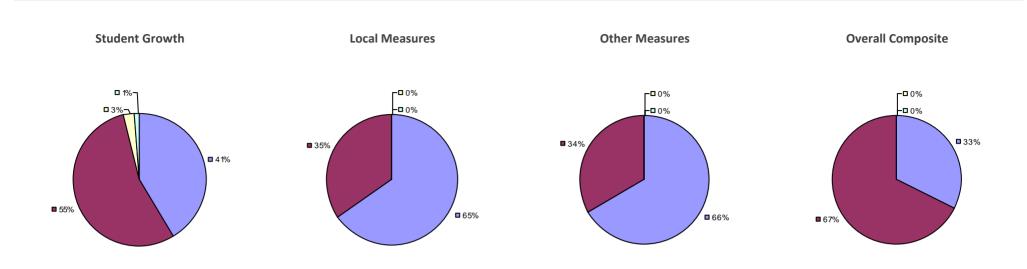

#### 2014-15 PRINCIPAL EVALUATION RESULTS

Student growth results not shown due to suppression\*

Local Measures

**-0**%

-**□**0%

**8**3%

**17%** 

**Overall Composite** 