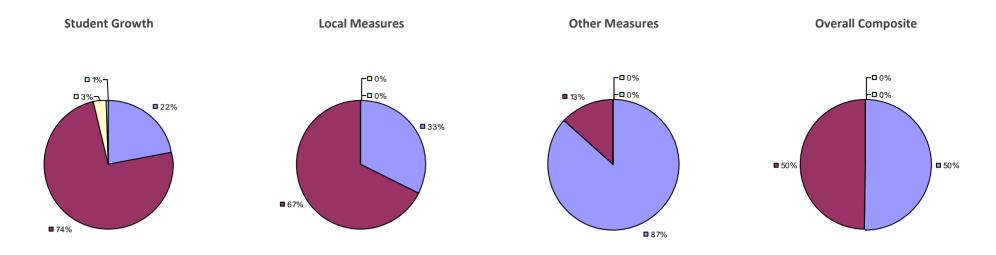

### 2014-15 PRINCIPAL EVALUATION RESULTS

Student growth results not shown due to suppression\*

Local measures results not shown due to suppression\*

\* Other measures results not shown due to suppression\*

**Overall Composite** 