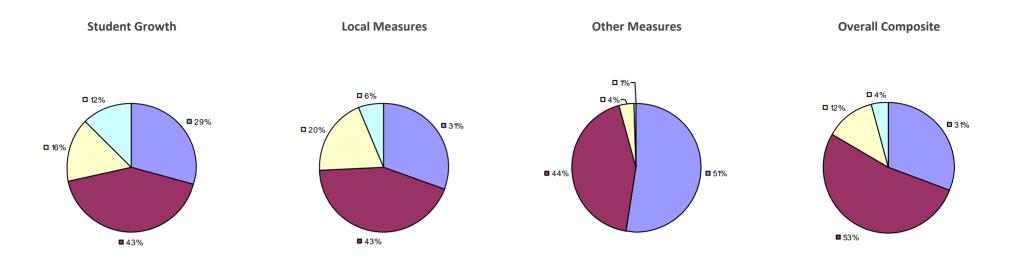

# **CHAPPAQUA CSD 2014-15 TEACHER EVALUATION RESULTS**

**1**%

□ 3%-

**1**9%

■ 86%

□<1%-

**□** 1%

**9**0%

**9**%

**0**97%

**Other Measures** 

### 2014-15 PRINCIPAL EVALUATION RESULTS

77%