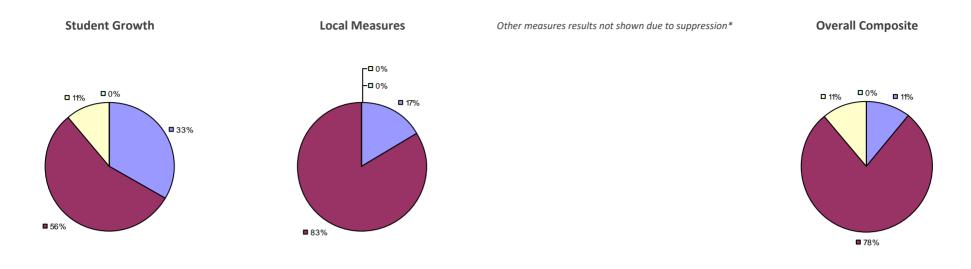

#### 2014-15 PRINCIPAL EVALUATION RESULTS

Student growth results not shown due to suppression\*

Local Measures

**-0**%

-**□**0%

**8**3%

**17%** 

**Overall Composite** 