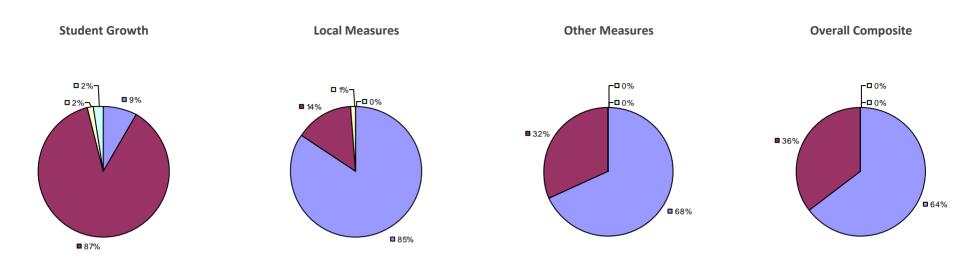

## AMITYVILLE UFSD

## Education Law 3012-c

### 2014-15 TEACHER EVALUATION RESULTS

### 2014-15 PRINCIPAL EVALUATION RESULTS

\* Data is suppressed if 100% of teachers/principals received the same rating or if the total teachers/principals in an LEA is less than five.

HIGHLY EFFECTIVE EFFECTIVE DEVELOPING INEFFECTIVE