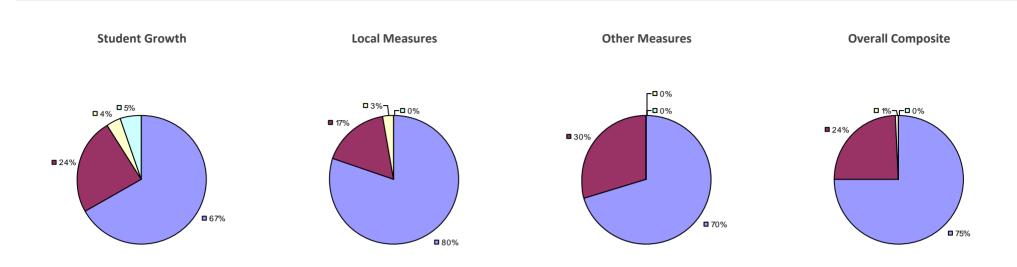

### **2014-15 TEACHER EVALUATION RESULTS**

### 2014-15 PRINCIPAL EVALUATION RESULTS