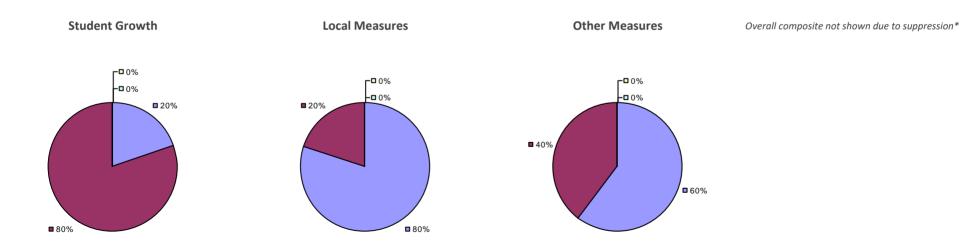

## BALLSTON SPA CSD

## Education Law 3012-c

### 2014-15 TEACHER EVALUATION RESULTS

### 2014-15 PRINCIPAL EVALUATION RESULTS

Student growth results not shown due to suppression\*

**8**0%

**Other Measures** 

Overall composite not shown due to suppression\*