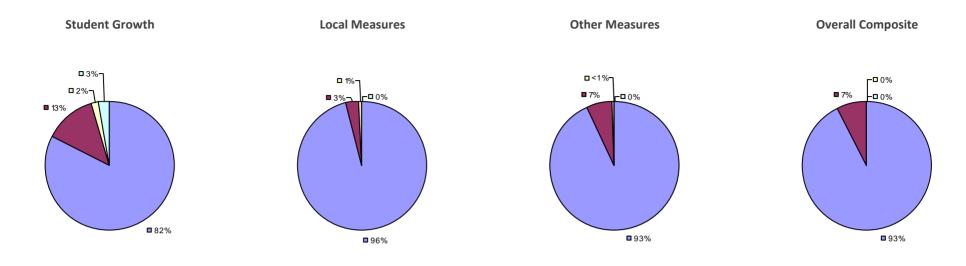

# **CHAPPAQUA CSD 2014-15 TEACHER EVALUATION RESULTS**

**1**%

□ 3%-

**1**9%

■ 86%

□<1%-

**□** 1%

**9**0%

**9**%

**0**97%

**Other Measures** 

### 2014-15 PRINCIPAL EVALUATION RESULTS

77%