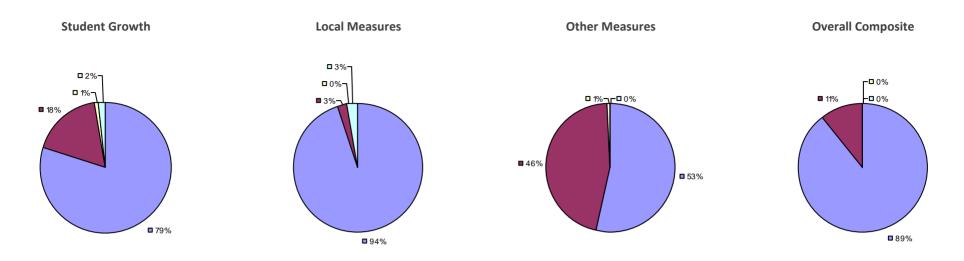

## ALBANY CITY SD 2014-15 TEACHER EVALUATION RESULTS

## Education Law 3012-c

### 2014-15 PRINCIPAL EVALUATION RESULTS

\* Data is suppressed if 100% of teachers/principals received the same rating or if the total teachers/principals in an LEA is less than five.

HIGHLY EFFECTIVE EFFECTIVE DEVELOPING INEFFECTIVE