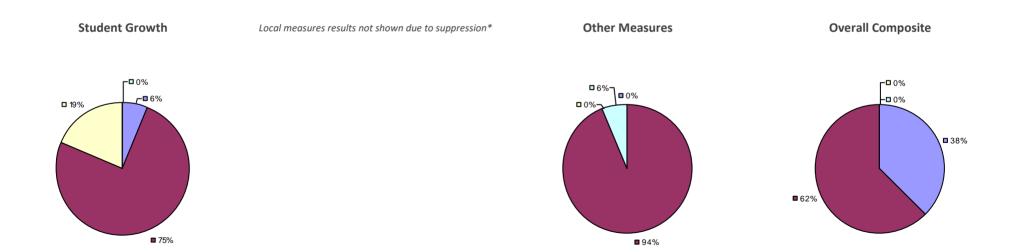

#### 2014-15 PRINCIPAL EVALUATION RESULTS

Student growth results not shown due to suppression\* Local measures results not shown due to suppression\*

Other Measures

Overall composite not shown due to suppression\*

**0**78%