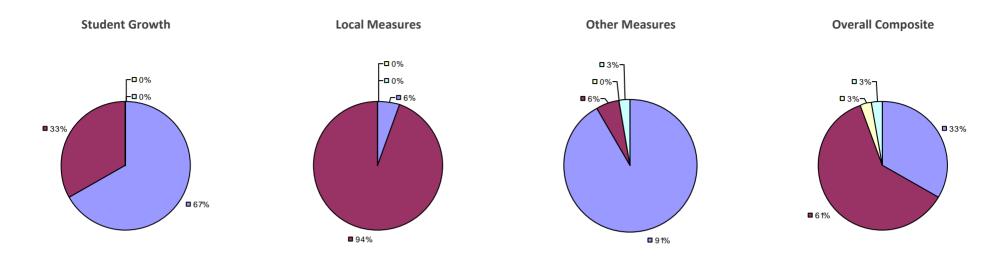

#### 2014-15 PRINCIPAL EVALUATION RESULTS

Student growth results not shown due to suppression\*

Local Measures

**-0**%

-0%

**6**7%

#### Other measures results not shown due to suppression\*

**Overall Composite** 

**3**3%