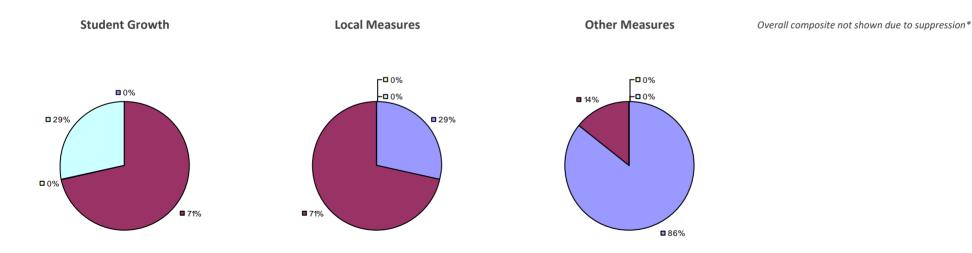

## ALBION CSD 2014-15 TEACHER EVALUATION RESULTS

## Education Law 3012-c

**3**1%

### 2014-15 PRINCIPAL EVALUATION RESULTS NOT SHOWN DUE TO SUPPRESSION\*