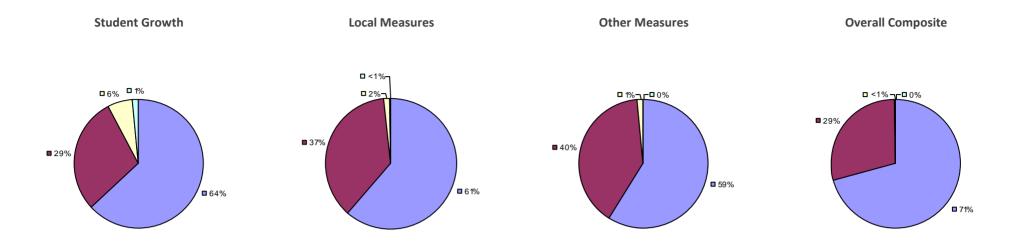

## AMSTERDAM CITY SD

## Education Law 3012-c

### 2014-15 TEACHER EVALUATION RESULTS

### 2014-15 PRINCIPAL EVALUATION RESULTS

\* Data is suppressed if 100% of teachers/principals received the same rating or if the total teachers/principals in an LEA is less than five.

HIGHLY EFFECTIVE EFFECTIVE DEVELOPING INEFFECTIVE