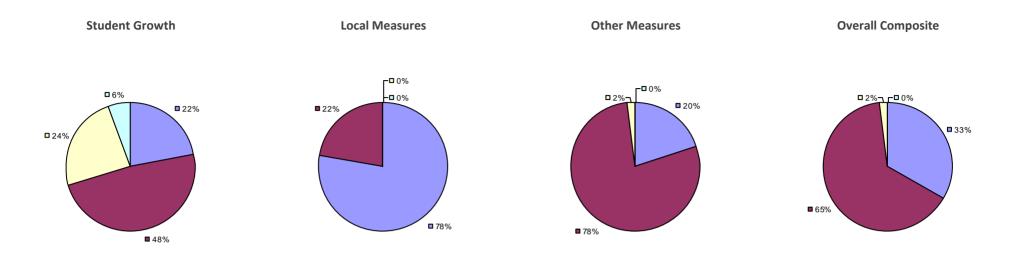

# **CHAPPAQUA CSD 2014-15 TEACHER EVALUATION RESULTS**

**1**%

□ 3%-

**1**9%

■ 86%

□<1%-

**□** 1%

**9**0%

**9**%

**0**97%

**Other Measures** 

### 2014-15 PRINCIPAL EVALUATION RESULTS

77%