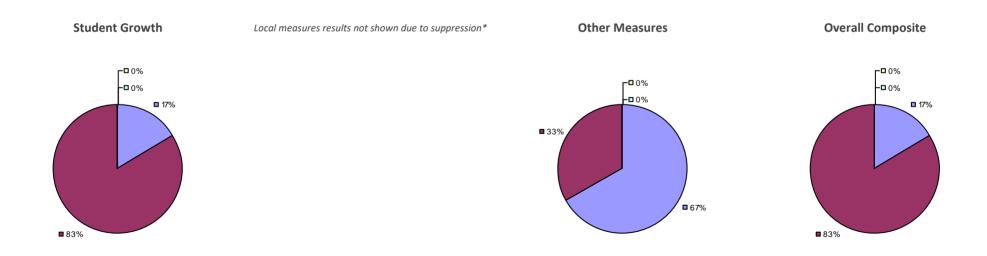

# **AFTON CSD**

### 2014-15 PRINCIPAL EVALUATION RESULTS NOT SHOWN DUE TO SUPPRESSION\*