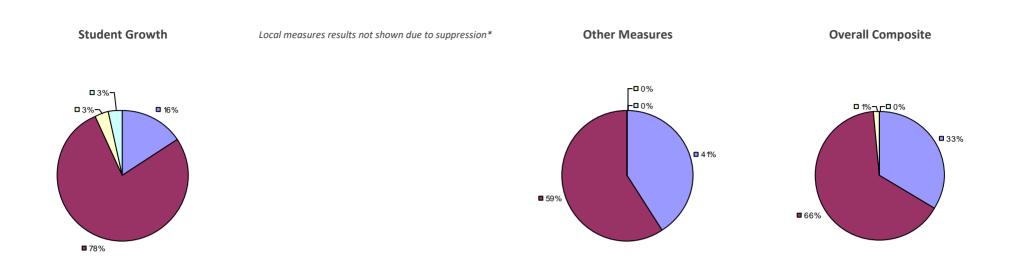

## AUBURN CITY SD 2014-15 TEACHER EVALUATION RESULTS

## Education Law 3012-c

### 2014-15 PRINCIPAL EVALUATION RESULTS