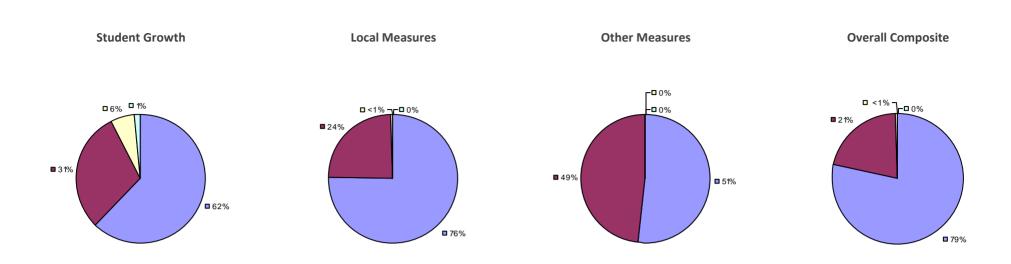

### 2014-15 TEACHER EVALUATION RESULTS

### 2014-15 PRINCIPAL EVALUATION RESULTS NOT SHOWN DUE TO SUPPRESSION\*