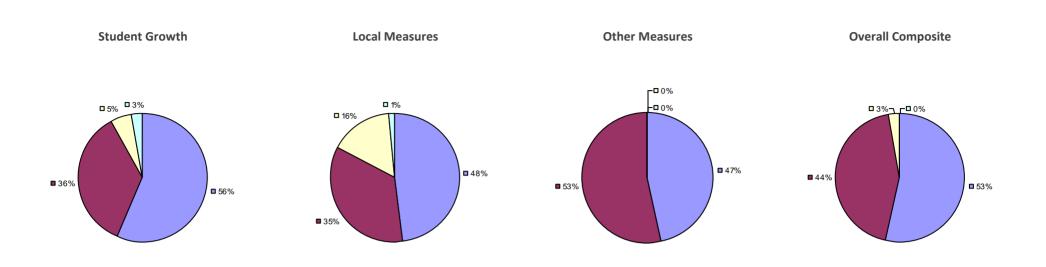

#### 2014-15 PRINCIPAL EVALUATION RESULTS

Student growth results not shown due to suppression\*

Local Measures

**□**0%

-**0**%

**80%** 

**2**0%

#### Other measures results not shown due to suppression\*

#### **Overall Composite**