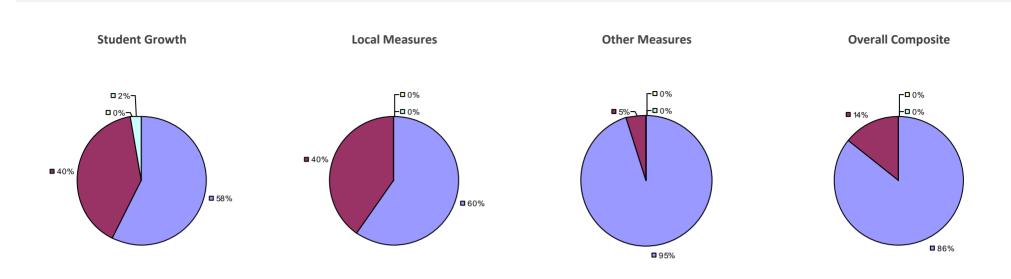

#### 2014-15 PRINCIPAL EVALUATION RESULTS

Student growth results not shown due to suppression\*

Local Measures

**-0**%

-**□**0%

**8**3%

**17%** 

**Overall Composite** 