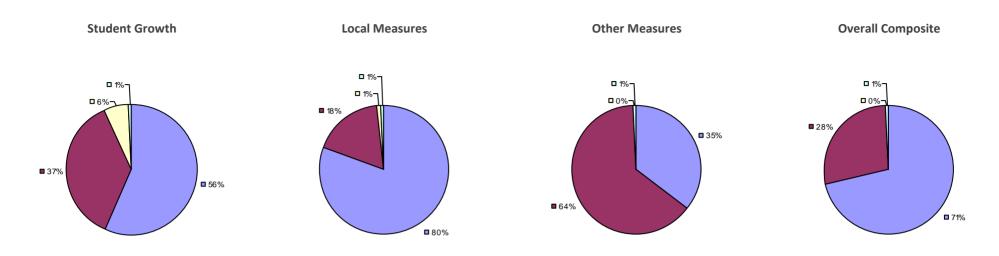

suppressed if 100% of teachers/principals received the same rating or if the total teachers/principals in an LEA is less than five.

HIGHLY EFFECTIVE EFFECTIVE DEVELOPING INEFFECTIVE

### WESTCHESTER BOCES

### Education Law 3012-c

#### **2014-15 TEACHER EVALUATION RESULTS**



#### 2014-15 PRINCIPAL EVALUATION RESULTS

**4**9%



### WESTERN SUFFOLK BOCES

### Education Law 3012-c



#### 2014-15 PRINCIPAL EVALUATION RESULTS



### WESTFIELD CSD 2014-15 TEACHER EVALUATION RESULTS

### Education Law 3012-c



#### 2014-15 PRINCIPAL EVALUATION RESULTS NOT SHOWN DUE TO SUPPRESSION\*

### WESTHAMPTON BEACH UFSD

### Education Law 3012-c



#### 2014-15 PRINCIPAL EVALUATION RESULTS NOT SHOWN DUE TO SUPPRESSION\*

### WESTHILL CSD 2014-15 TEACHER EVALUATION RESULTS

### Education Law 3012-c



#### 2014-15 PRINCIPAL EVALUATION RESULTS NOT SHOWN DUE TO SUPPRESSION\*

### WESTMORELAND CSD

### Education Law 3012-c

#### 2014-15 TEACHER EVALUATION RESULTS



#### 2014-15 PRINCIPAL EVALUATION RESULTS NOT SHOWN DUE TO SUPPRESSION\*

### WESTPORT CSD 2014-15 TEACHER EVALUATION RESULTS

### Education Law 3012-c



#### 2014-15 PRINCIPAL EVALUATION RESULTS NOT SHOWN DUE TO SUPPRESSION\*

### WHEATLAND-CHILI CSD

### Education Law 3012-c

#### 2014-15 TEACHER EVALUATION RESULTS



#### 2014-15 PRINCIPAL EVALUATION RESULTS NOT SHOWN DUE TO SUPPRESSION\*

### WHEELERVILLE UFSD



#### 2014-15 PRINCIPAL EVALUATION RESULTS NOT SHOWN DUE TO SUPPRESSION\*

### WHITE PLAINS CITY SD

### Education Law 3012-c

#### 2014-15 TEACHER EVALUATION RESULTS



#### 2014-15 PRINCIPAL EVALUATION RESULTS