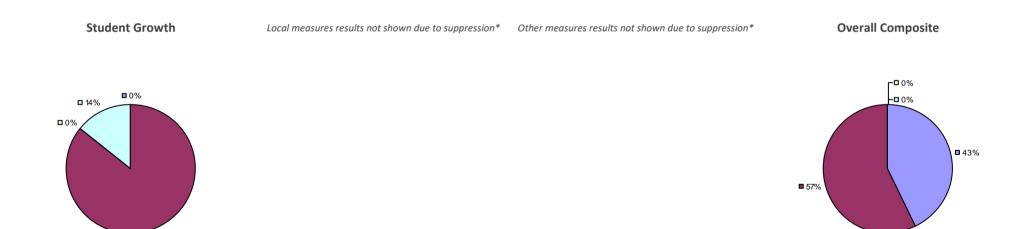

## Education Law 3012-c

**3**1%

### 2014-15 PRINCIPAL EVALUATION RESULTS NOT SHOWN DUE TO SUPPRESSION\*