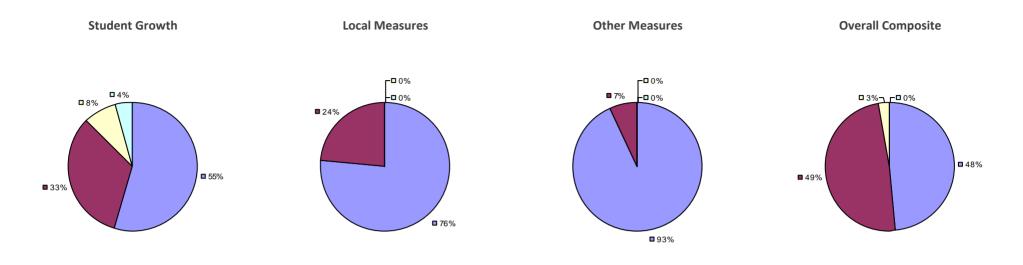

## ALBANY CITY SD 2014-15 TEACHER EVALUATION RESULTS

## Education Law 3012-c

### 2014-15 PRINCIPAL EVALUATION RESULTS

\* Data is suppressed if 100% of teachers/principals received the same rating or if the total teachers/principals in an LEA is less than five.

HIGHLY EFFECTIVE EFFECTIVE DEVELOPING INEFFECTIVE