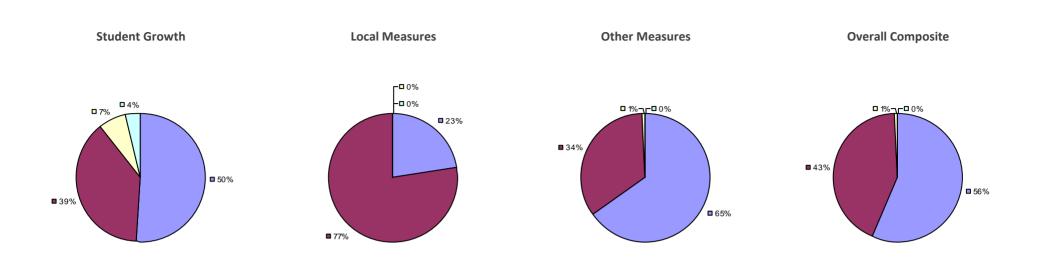

# **CHAPPAQUA CSD 2014-15 TEACHER EVALUATION RESULTS**

**1**%

□ 3%-

**1**9%

■ 86%

□<1%-

**□** 1%

**9**0%

**9**%

**0**97%

**Other Measures** 

### 2014-15 PRINCIPAL EVALUATION RESULTS

77%