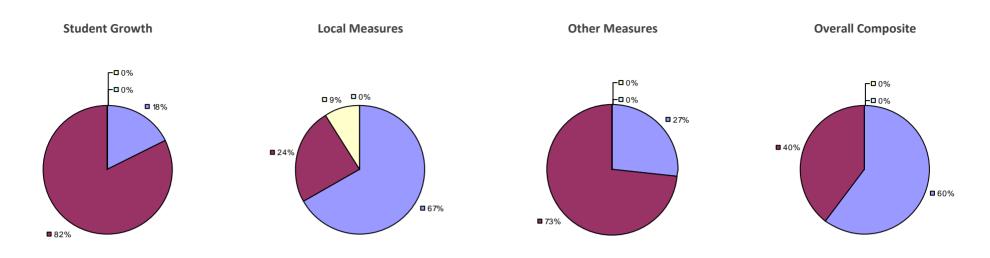

# **CHAPPAQUA CSD 2014-15 TEACHER EVALUATION RESULTS**

**1**%

□ 3%-

**1**9%

■ 86%

□<1%-

**□** 1%

**9**0%

**9**%

**0**97%

**Other Measures** 

### 2014-15 PRINCIPAL EVALUATION RESULTS

77%