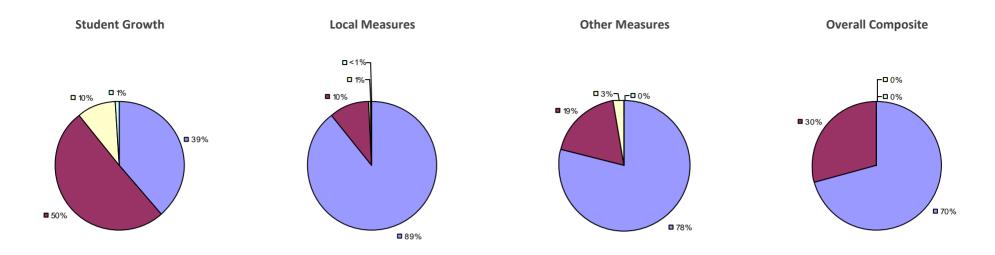

TEACHER EVALUATION RESULTS



#### 2014-15 PRINCIPAL EVALUATION RESULTS NOT SHOWN DUE TO SUPPRESSION\*

### **PORT BYRON CSD**

### Education Law 3012-c



#### 2014-15 PRINCIPAL EVALUATION RESULTS NOT SHOWN DUE TO SUPPRESSION\*

### Education Law 3012-c

## PORT CHESTER-RYE UFSD

#### 2014-15 TEACHER EVALUATION RESULTS



#### 2014-15 PRINCIPAL EVALUATION RESULTS



### PORT JEFFERSON UFSD

### Education Law 3012-c

#### 2014-15 TEACHER EVALUATION RESULTS



#### 2014-15 PRINCIPAL EVALUATION RESULTS NOT SHOWN DUE TO SUPPRESSION\*

### PORT JERVIS CITY SD

### Education Law 3012-c

#### 2014-15 TEACHER EVALUATION RESULTS



#### 2014-15 PRINCIPAL EVALUATION RESULTS NOT SHOWN DUE TO SUPPRESSION\*

### PORT WASHINGTON UFSD

### Education Law 3012-c

#### 2014-15 TEACHER EVALUATION RESULTS



#### 2014-15 PRINCIPAL EVALUATION RESULTS



### PORTVILLE CSD 2014-15 TEACHER EVALUATION RESULTS

### Education Law 3012-c



#### 2014-15 PRINCIPAL EVALUATION RESULTS NOT SHOWN DUE TO SUPPRESSION\*

# POTSDAM CSD

### Education Law 3012-c

#### 2014-15 TEACHER EVALUATION RESULTS



#### 2014-15 PRINCIPAL EVALUATION RESULTS NOT SHOWN DUE TO SUPPRESSION\*

### POUGHKEEPSIE CITY SD

### Education Law 3012-c

#### 2014-15 TEACHER EVALUATION RESULTS



#### 2014-15 PRINCIPAL EVALUATION RESULTS NOT SUBMITTED

# PRATTSBURGH CSD

### Education Law 3012-c

#### 2014-15 TEACHER EVALUATION RESULTS



#### 2014-15 PRINCIPAL EVALUATION RESULTS NOT SUBMITTED

### **PULASKI CSD**

### Education Law 3012-c



#### 2014-15 PRINCIPAL EVALUATION RESULTS NOT SHOWN DUE TO SUPPRESSION\*

### PUTNAM CSD 2014