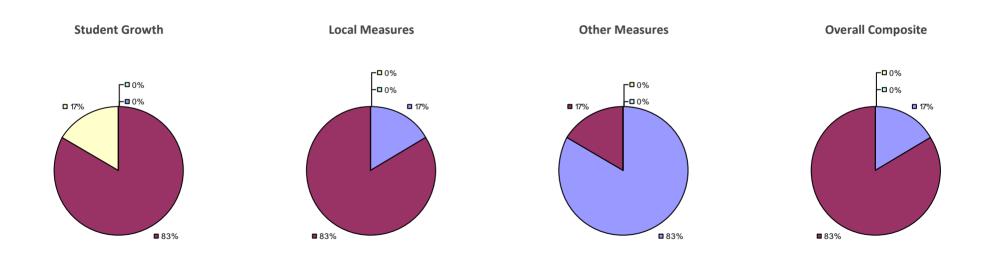

IPAL EVALUATION RESULTS NOT SHOWN DUE TO SUPPRESSION\*

## MEXICO CSD 2014-15 TEACHER EVALUATION RESULTS

## Education Law 3012-c



#### 2014-15 PRINCIPAL EVALUATION RESULTS

Student growth results not shown due to suppression\*

Local Measures

**□**0%

-**0**%

**80%** 

**2**0%

#### Other measures results not shown due to suppression\*

#### **Overall Composite**



## Education Law 3012-c

## MIDDLE COUNTRY CSD 2014-15 TEACHER EVALUATION RESULTS



#### 2014-15 PRINCIPAL EVALUATION RESULTS



## MIDDLEBURGH CSD

## Education Law 3012-c

#### 2014-15 TEACHER EVALUATION RESULTS



#### 2014-15 PRINCIPAL EVALUATION RESULTS NOT SHOWN DUE TO SUPPRESSION\*

## MIDDLETOWN CITY SD

## Education Law 3012-c

#### 2014-15 TEACHER EVALUATION RESULTS



#### 2014-15 PRINCIPAL EVALUATION RESULTS



\* Data is suppressed if 100% of teachers/principals received the same rating or if the total teachers/principals in an LEA is less than five.

HIGHLY EFFECTIVE EFFECTIVE DEVELOPING INEFFECTIVE

## MILFORD CSD 2014-15 TEACHER EVALUATION RESULTS

## Education Law 3012-c



#### 2014-15 PRINCIPAL EVALUATION RESULTS NOT SHOWN DUE TO SUPPRESSION\*

# MILLBROOK CSD

#### 2014-15 TEACHER EVALUATION RESULTS



#### 2014-15 PRINCIPAL EVALUATION RESULTS NOT SHOWN DUE TO SUPPRESSION\*

## MILLER PLACE UFSD

## Education Law 3012-c

#### 2014-15 TEACHER EVALUATION RESULTS



#### 2014-15 PRINCIPAL EVALUATION RESULTS NOT SHOWN DUE TO SUPPRESSION\*

# MINEOLA UFSD

## Education Law 3012-c

#### 2014-15 TEACHER EVALUATION RESULTS



2014-15 PRINCIPAL EVALUATION RESULTS



\* Data is suppressed if 100%