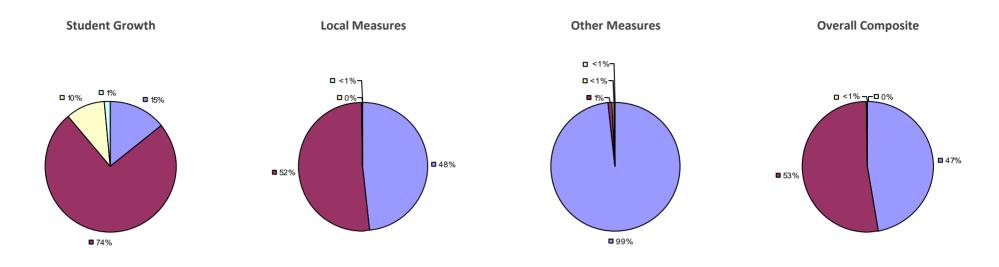

# **CHAPPAQUA CSD 2014-15 TEACHER EVALUATION RESULTS**

**1**%

□ 3%-

**1**9%

■ 86%

□<1%-

**□** 1%

**9**0%

**9**%

**0**97%

**Other Measures** 

### 2014-15 PRINCIPAL EVALUATION RESULTS

77%