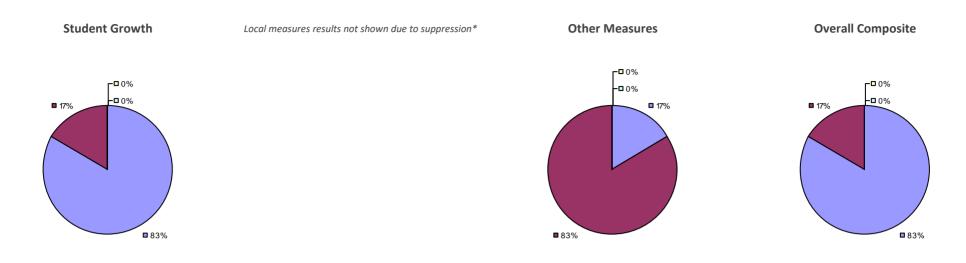

#### 2014-15 PRINCIPAL EVALUATION RESULTS

Student growth results not shown due to suppression\*

Local Measures

**-0**%

-**□**0%

**8**3%

**17%** 

**Overall Composite** 