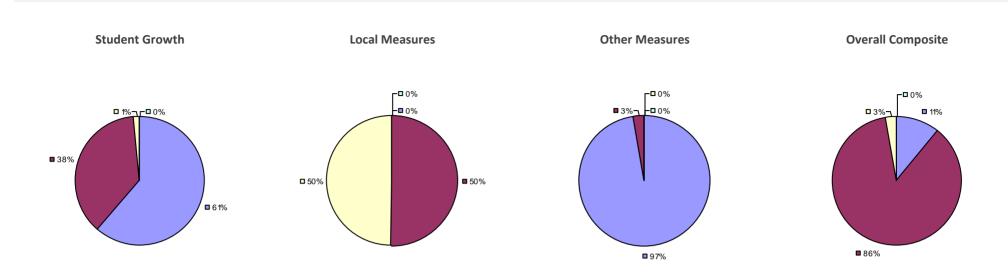

AGE UFSD

## Education Law 3012-c

#### **2014-15 TEACHER EVALUATION RESULTS**



#### 2014-15 PRINCIPAL EVALUATION RESULTS NOT SHOWN DUE TO SUPPRESSION\*

## **MT SINAI UFSD**

## Education Law 3012-c



#### 2014-15 PRINCIPAL EVALUATION RESULTS NOT SHOWN DUE TO SUPPRESSION\*

## MT VERNON SCHOOL DISTRICT

## Education Law 3012-c

#### **2014-15 TEACHER EVALUATION RESULTS**



#### 2014-15 PRINCIPAL EVALUATION RESULTS



\* Data is suppressed if 100% of teachers/principals received the same rating or if the total teachers/principals in an LEA is less than five.

HIGHLY EFFECTIVE EFFECTIVE DEVELOPING INEFFECTIVE

# NANUET UFSD

### **2014-15 TEACHER EVALUATION RESULTS**



#### 2014-15 PRINCIPAL EVALUATION RESULTS NOT SHOWN DUE TO SUPPRESSION\*

## **NAPLES CSD**

## Education Law 3012-c



#### 2014-15 PRINCIPAL EVALUATION RESULTS NOT SHOWN DUE TO SUPPRESSION\*

## NASSAU BOCES

## Education Law 3012-c

#### 2014-15 TEACHER EVALUATION RESULTS



#### 2014-15 PRINCIPAL EVALUATION RESULTS



## NEW HARTFORD CSD

## Education Law 3012-c

#### 2014-15 TEACHER EVALUATION RESULTS



#### 2014-15 PRINCIPAL EVALUATION RESULTS NOT SHOWN DUE TO SUPPRESSION\*

## NEW HYDE PARK-GARDEN CITY PARK UFSD



#### 2014-15 PRINCIPAL EVALUATION RESULTS NOT SHOWN DUE TO SUPPRESSION\*

## NEW LEBANON CSD

## Education Law 3012-c

#### **2014-15 TEACHER EVALUATION RESULTS**



#### 2014-15 PRINCIPAL EVALUATION RESULTS NOT SHOWN DUE TO SUPPRESSION\*

## **NEW PALTZ CSD 2014-15 TEACHER EVALUATION RESULTS**

## Education Law 3012-c





#### 2014-15 PRINCIPAL EVALUATION RESULTS NOT SHOWN DUE TO SUPP