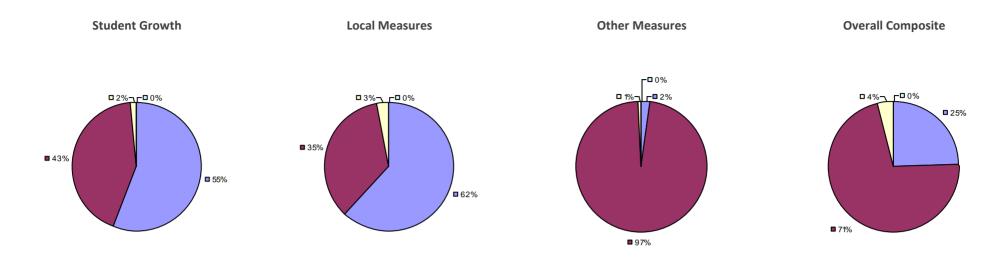

# **CHAPPAQUA CSD 2014-15 TEACHER EVALUATION RESULTS**

**1**%

□ 3%-

**1**9%

■ 86%

□<1%-

**□** 1%

**9**0%

**9**%

**0**97%

**Other Measures** 

### 2014-15 PRINCIPAL EVALUATION RESULTS

77%