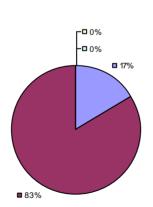

## 2014-15 TEACHER EVALUATION RESULTS



2014-15 PRINCIPAL EVALUATION RESULTS



\* Data is suppressed if 100% of teachers/principals received the same rating or if the total teachers/principals in an LEA is less than five.

HIGHLY EFFECTIVE EFFECTIVE DEVELOPING INEFFECTIVE

# HADLEY-LUZERNE CSD

#### 2014-15 TEACHER EVALUATION RESULTS



#### 2014-15 PRINCIPAL EVALUATION RESULTS NOT SHOWN DUE TO SUPPRESSION\*

# HALF HOLLOW HILLS CSD

# Education Law 3012-c



#### 2014-15 PRINCIPAL EVALUATION RESULTS

Student growth results not shown due to suppression\* Local measures results not shown due to suppression\*



# HAMBURG CSD

# Education Law 3012-c

#### 2014-15 TEACHER EVALUATION RESULTS



#### 2014-15 PRINCIPAL EVALUATION RESULTS

Student growth results not shown due to suppression\*



Local Measures



# HAMILTON CSD

# Education Law 3012-c

#### 2014-15 TEACHER EVALUATION RESULTS



#### 2014-15 PRINCIPAL EVALUATION RESULTS NOT SHOWN DUE TO SUPPRESSION\*

## HAMILTON-FULTON-MONTGOMERY BOCES

### 2014-15 TEACHER EVALUATION RESULTS



2014-15 PRINCIPAL EVALUATION RESULTS NOT SHOWN DUE TO SUPPRESSION\*

## HAMMOND CSD

# Education Law 3012-c



#### 2014-15 PRINCIPAL EVALUATION RESULTS NOT SHOWN DUE TO SUPPRESSION\*

## HAMMONDSPORT CSD

# Education Law 3012-c



#### 2014-15 PRINCIPAL EVALUATION RESULTS NOT SHOWN DUE TO SUPPRESSION\*

## HAMPTON BAYS UFSD

# Education Law 3012-c



#### 2014-15 PRINCIPAL EVALUATION RESULTS NOT SHOWN DUE TO SUPPRESSION\*

## HANCOCK CSD

# Education Law 3012-c



#### 2014-15 PRINCIPAL EVALUATION RESULTS NOT SHOWN DUE TO SUPPRESSION\*