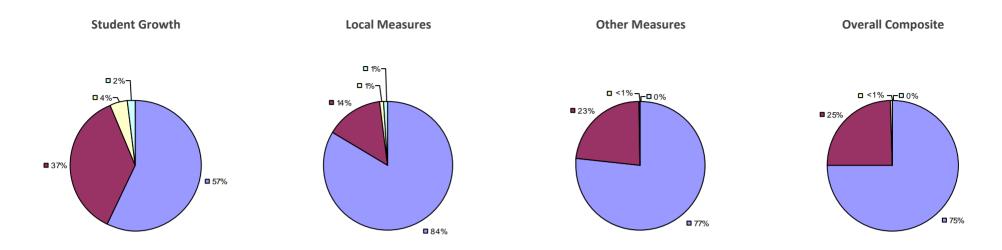

## ALBION CSD 2014-15 TEACHER EVALUATION RESULTS

## Education Law 3012-c

**3**1%

### 2014-15 PRINCIPAL EVALUATION RESULTS NOT SHOWN DUE TO SUPPRESSION\*