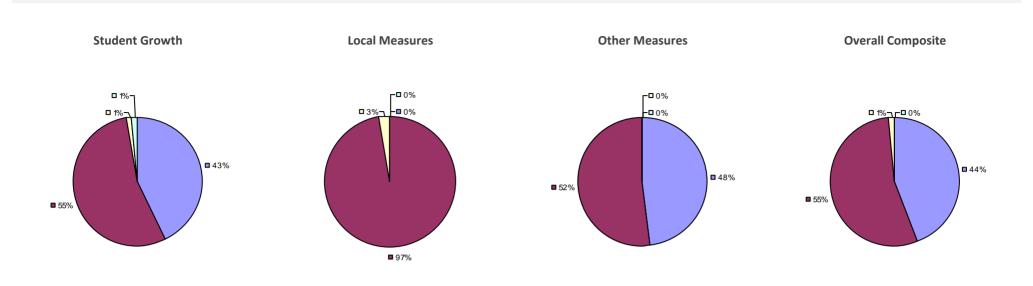

# **CHAPPAQUA CSD 2014-15 TEACHER EVALUATION RESULTS**

**1**%

□ 3%-

**1**9%

■ 86%

□<1%-

**□** 1%

**9**0%

**9**%

**0**97%

**Other Measures** 

### 2014-15 PRINCIPAL EVALUATION RESULTS

77%