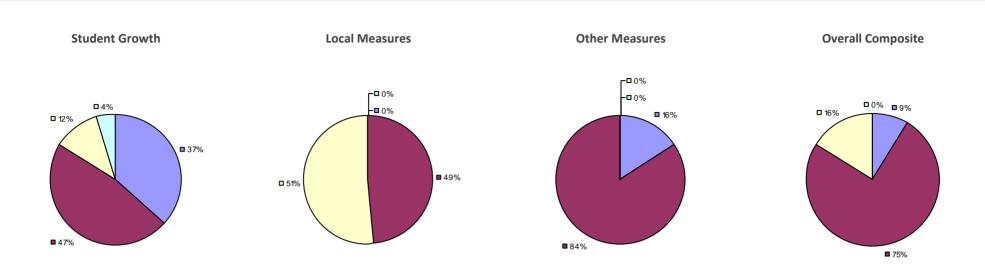

#### 2014-15 PRINCIPAL EVALUATION RESULTS

Student growth results not shown due to suppression\*

Local Measures

**-0**%

-**□**0%

**8**3%

**17%** 

**Overall Composite** 