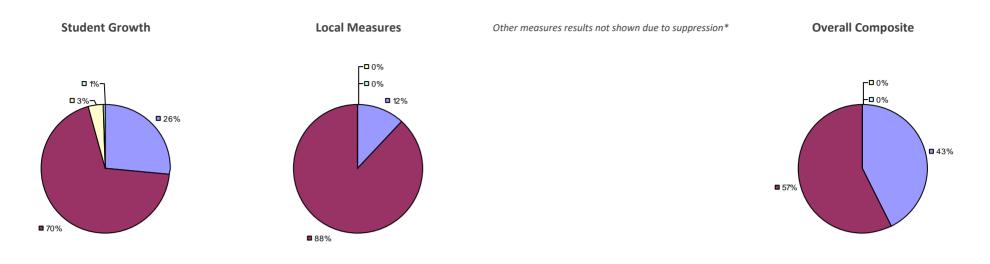

#### 2014-15 PRINCIPAL EVALUATION RESULTS

Student growth results not shown due to suppression\* Local measures results not shown due to suppression\*