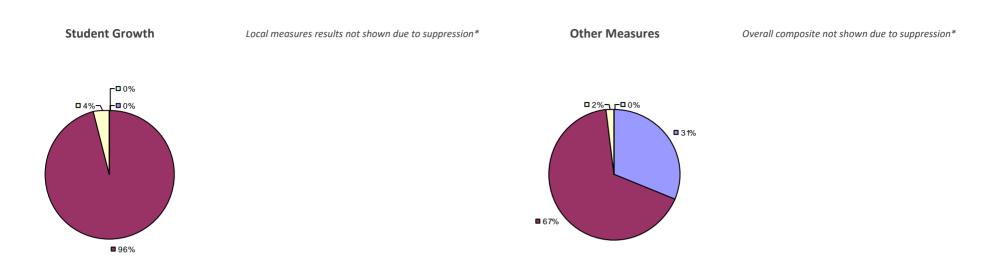

### FRIENDSHIP CSD 2014-15 TEACHER EVALUATION RESULTS

**5**4%

**5**0%

### 

#### 2014-15 PRINCIPAL EVALUATION RESULTS NOT SHOWN DUE TO SUPPRESSION\*