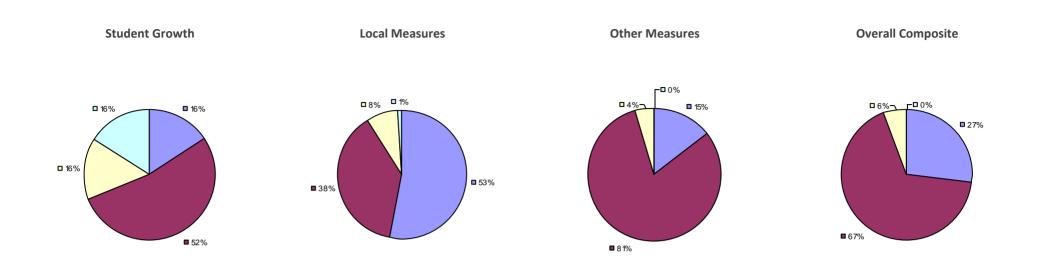

#### 2014-15 PRINCIPAL EVALUATION RESULTS

Student growth results not shown due to suppression\*

Local Measures

**-0**%

-0%

**6**7%

#### Other measures results not shown due to suppression\*

**Overall Composite** 

**3**3%