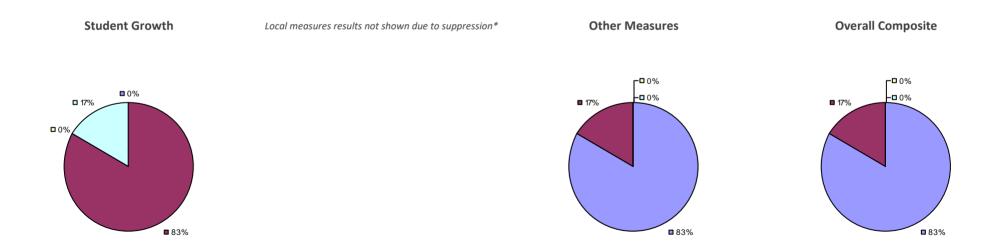

## ALBION CSD 2014-15 TEACHER EVALUATION RESULTS

## Education Law 3012-c

**3**1%

### 2014-15 PRINCIPAL EVALUATION RESULTS NOT SHOWN DUE TO SUPPRESSION\*