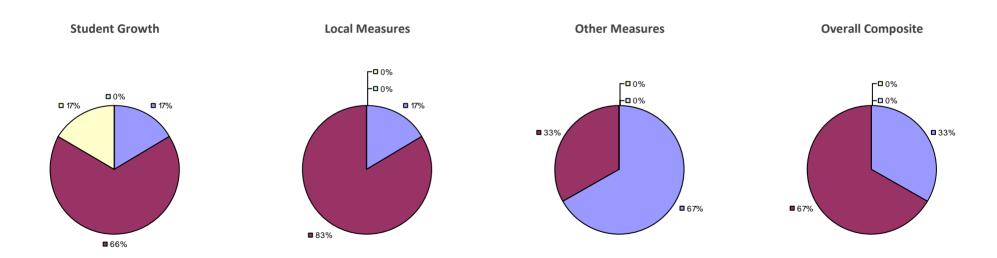

#### 2014-15 PRINCIPAL EVALUATION RESULTS

Student growth results not shown due to suppression\*

Local Measures

**-0**%

-0%

**6**7%

#### Other measures results not shown due to suppression\*

**Overall Composite** 

**3**3%