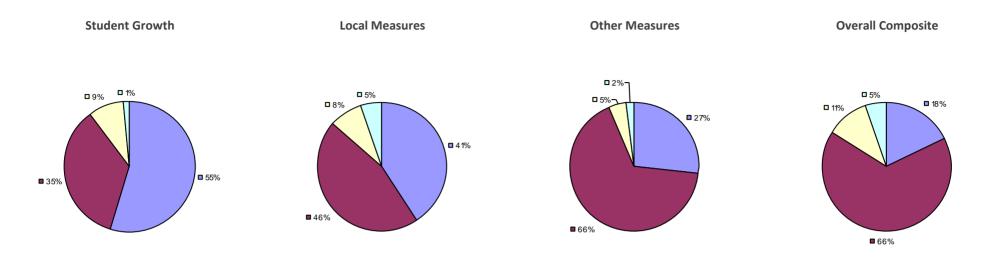

# **BUFFALO CITY SD**

# Education Law 3012-c

### **2014-15 TEACHER EVALUATION RESULTS**

2014-15 PRINCIPAL EVALUATION RESULTS

\* Data is suppressed if 100% of teachers/principals received the same rating or if the total teachers/principals in an LEA is less than five.

HIGHLY EFFECTIVE EFFECTIVE DEVELOPING INEFFECTIVE