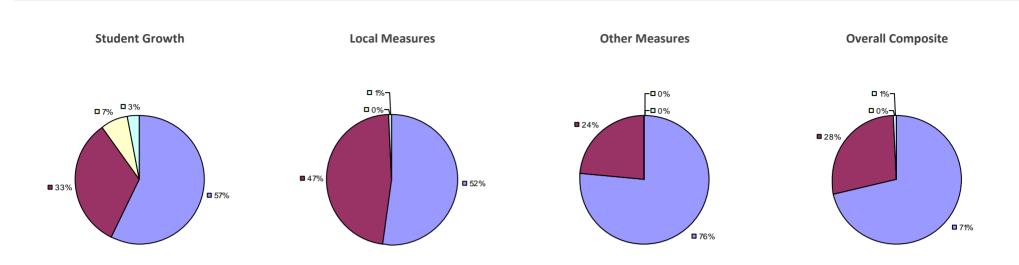

# **CHAPPAQUA CSD 2014-15 TEACHER EVALUATION RESULTS**

**1**%

□ 3%-

**1**9%

■ 86%

□<1%-

**□** 1%

**9**0%

**9**%

**0**97%

**Other Measures** 

### 2014-15 PRINCIPAL EVALUATION RESULTS

77%