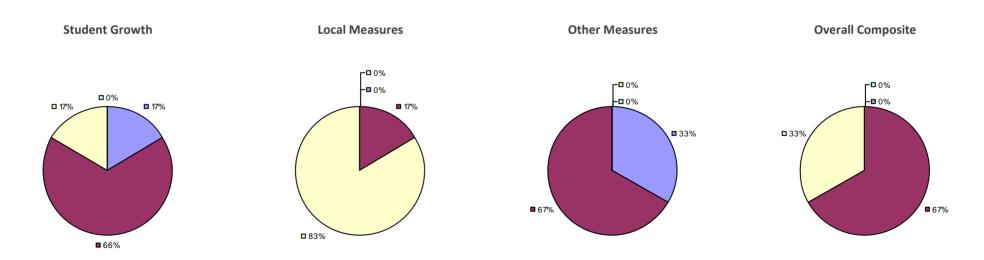

#### 2014-15 PRINCIPAL EVALUATION RESULTS

Student growth results not shown due to suppression\*

Local Measures

**-0**%

-0%

**6**7%

#### Other measures results not shown due to suppression\*

**Overall Composite** 

**3**3%