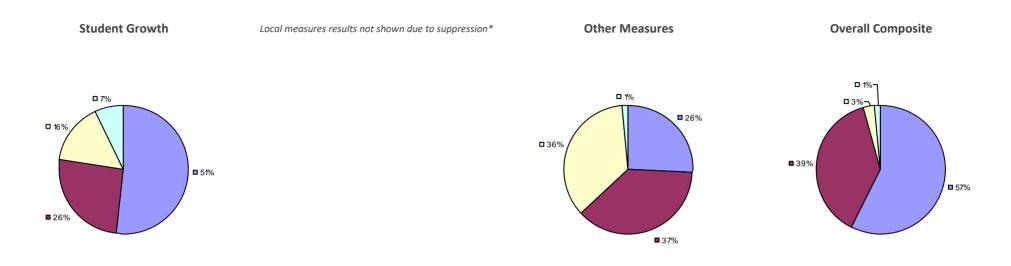

#### 2014-15 PRINCIPAL EVALUATION RESULTS

Student growth results not shown due to suppression\*

Local Measures

**□**0%

-**0**%

**80%** 

**2**0%

#### Other measures results not shown due to suppression\*

#### **Overall Composite**