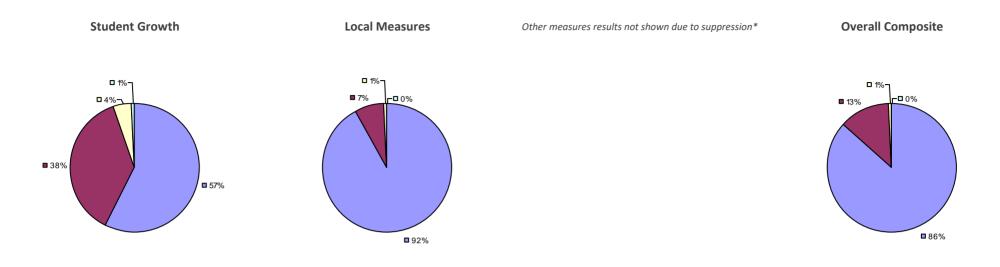

### 2014-15 TEACHER EVALUATION RESULTS

### 2014-15 PRINCIPAL EVALUATION RESULTS NOT SHOWN DUE TO SUPPRESSION\*