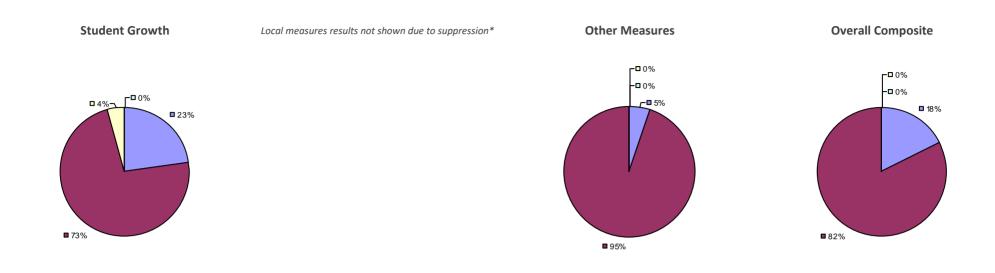

#### 2014-15 PRINCIPAL EVALUATION RESULTS

Student growth results not shown due to suppression\*

Local Measures

**-0**%

-**□**0%

**8**3%

**17%** 

**Overall Composite** 