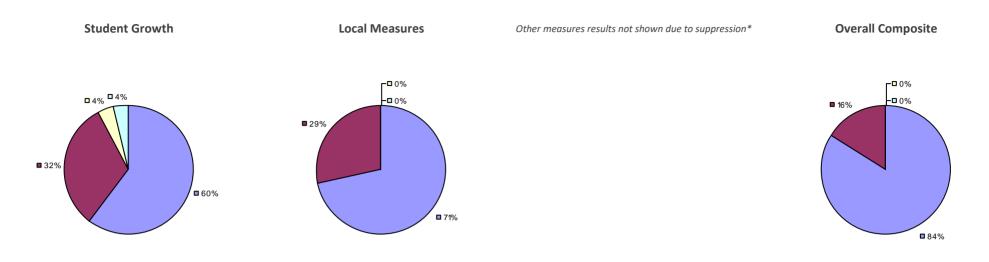

# **AFTON CSD**

### 2014-15 PRINCIPAL EVALUATION RESULTS NOT SHOWN DUE TO SUPPRESSION\*