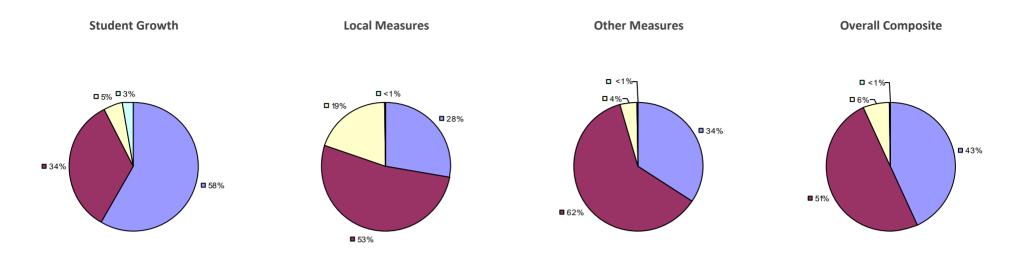

#### 2014-15 PRINCIPAL EVALUATION RESULTS

Student growth results not shown due to suppression\*

Local Measures

**□**0%

-**0**%

**80%** 

**2**0%

#### Other measures results not shown due to suppression\*

#### **Overall Composite**