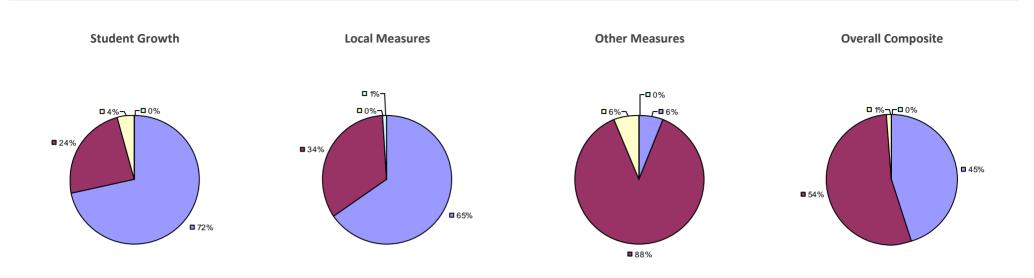

### **2014-15 TEACHER EVALUATION RESULTS**

### 2014-15 PRINCIPAL EVALUATION RESULTS