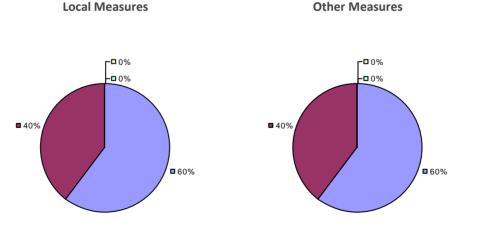

#### 2014-15 TEACHER EVALUATION RESULTS

#### 2014-15 PRINCIPAL EVALUATION RESULTS

Student growth results not shown due to suppression\*

Local Measures

**-0**%

-0%

**6**7%

#### Other measures results not shown due to suppression\*

**Overall Composite** 

**3**3%