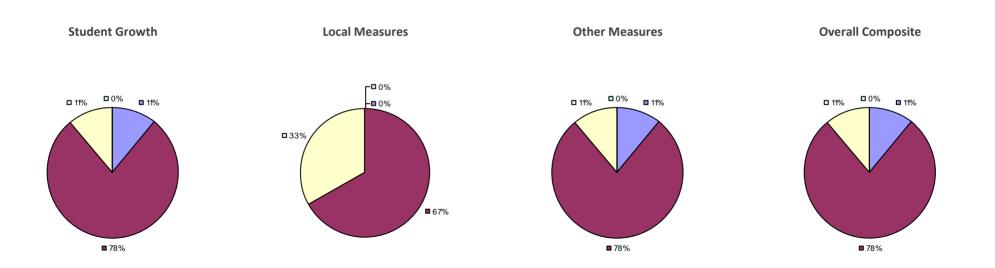

#### 2014-15 PRINCIPAL EVALUATION RESULTS

Student growth results not shown due to suppression\*

Local Measures

**-0**%

-0%

**6**7%

#### Other measures results not shown due to suppression\*

**Overall Composite** 

**3**3%