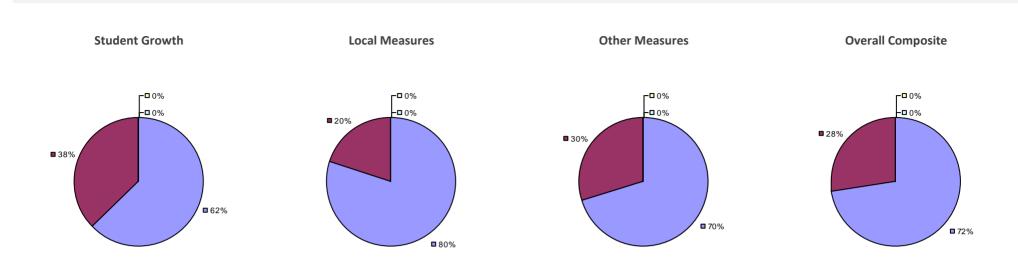

#### 2014-15 PRINCIPAL EVALUATION RESULTS

Student growth results not shown due to suppression\*

Local Measures

**-0**%

-**□**0%

**8**3%

**17%** 

**Overall Composite** 