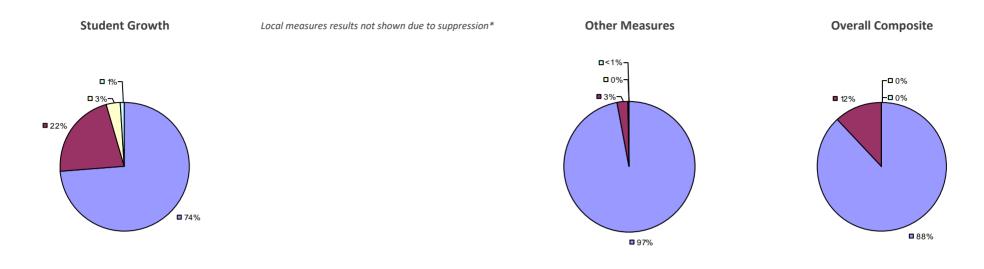

# **CHAPPAQUA CSD 2014-15 TEACHER EVALUATION RESULTS**

**1**%

□ 3%-

**1**9%

■ 86%

□<1%-

**□** 1%

**9**0%

**9**%

**0**97%

**Other Measures** 

### 2014-15 PRINCIPAL EVALUATION RESULTS

77%