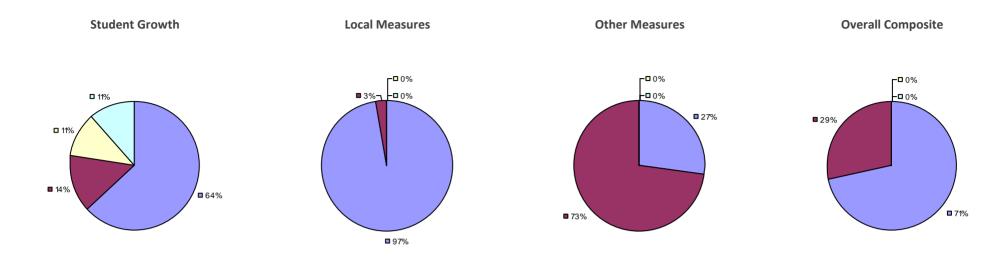

# **CHAPPAQUA CSD 2014-15 TEACHER EVALUATION RESULTS**

**1**%

□ 3%-

**1**9%

■ 86%

□<1%-

**□** 1%

**9**0%

**9**%

**0**97%

**Other Measures** 

### 2014-15 PRINCIPAL EVALUATION RESULTS

77%