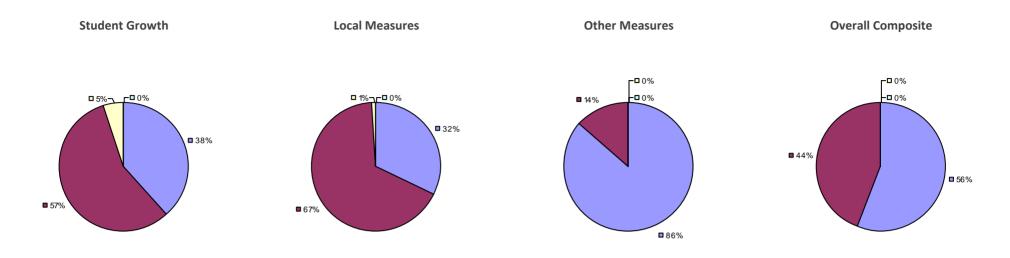

TS NOT SHOWN DUE TO SUPPRESSION\*

### SOUTHWESTERN CSD AT JAMESTOWN

#### 2014-15 TEACHER EVALUATION RESULTS

### Education Law 3012-c



#### 2014-15 PRINCIPAL EVALUATION RESULTS NOT SHOWN DUE TO SUPPRESSION\*

### SPACKENKILL UFSD

### Education Law 3012-c

#### **2014-15 TEACHER EVALUATION RESULTS**



#### 2014-15 PRINCIPAL EVALUATION RESULTS NOT SHOWN DUE TO SUPPRESSION\*

### SPENCERPORT CSD

### Education Law 3012-c

#### 2014-15 TEACHER EVALUATION RESULTS



#### 2014-15 PRINCIPAL EVALUATION RESULTS

Student growth results not shown due to suppression\*

Local Measures

**□**0%

-0%

**6**7%

#### Other measures results not shown due to suppression\*

**Overall Composite** 



**a** 33%

### SPENCER-VAN ETTEN CSD

### Education Law 3012-c

#### 2014-15 TEACHER EVALUATION RESULTS



#### 2014-15 PRINCIPAL EVALUATION RESULTS NOT SHOWN DUE TO SUPPRESSION\*

# SPRINGS UFSD

### Education Law 3012-c

#### 2014-15 TEACHER EVALUATION RESULTS



#### 2014-15 PRINCIPAL EVALUATION RESULTS NOT SHOWN DUE TO SUPPRESSION\*

### SPRINGVILLE-GRIFFITH INST CSD

#### 2014-15 TEACHER EVALUATION RESULTS



#### 2014-15 PRINCIPAL EVALUATION RESULTS NOT SHOWN DUE TO SUPPRESSION\*

### **ST LAWRENCE-LEWIS BOCES**

### Education Law 3012-c

#### 2014-15 TEACHER EVALUATION RESULTS



#### 2014-15 PRINCIPAL EVALUATION RESULTS



\* Data is suppressed if 100% of teachers/principals received the same rating or if the total teachers/principals in an LEA is less than five.

HIGHLY EFFECTIVE EFFECTIVE DEVELOPING INEFFECTIVE

### **ST REGIS FALLS CSD**

### Education Law 3012-c



#### 2014-15 PR