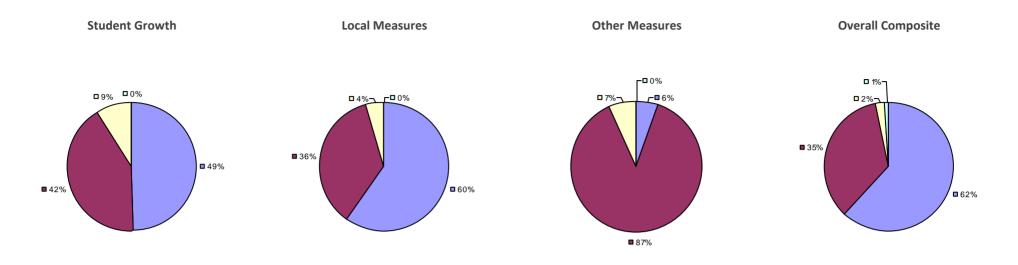

#### 2014-15 PRINCIPAL EVALUATION RESULTS

Student growth results not shown due to suppression\*

Local Measures

**□**0%

-**0**%

**80%** 

**2**0%

#### Other measures results not shown due to suppression\*

#### **Overall Composite**