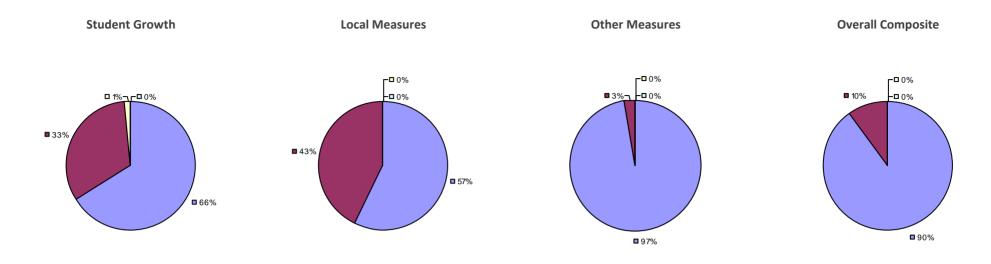

# **CHAPPAQUA CSD 2014-15 TEACHER EVALUATION RESULTS**

**1**%

□ 3%-

**1**9%

■ 86%

□<1%-

**□** 1%

**9**0%

**9**%

**0**97%

**Other Measures** 

### 2014-15 PRINCIPAL EVALUATION RESULTS

77%