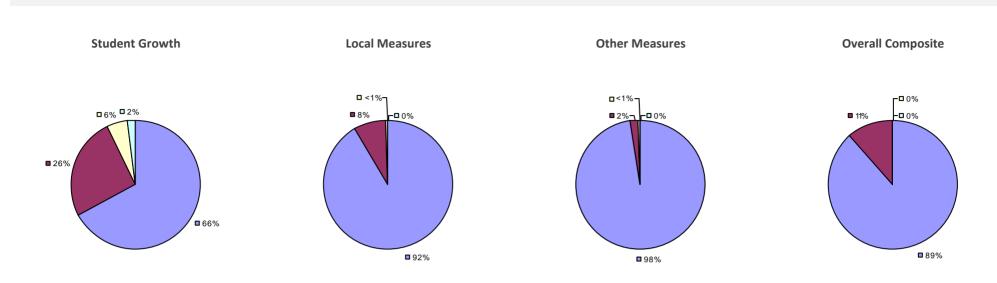

#### 2014-15 PRINCIPAL EVALUATION RESULTS

Student growth results not shown due to suppression\*

Local Measures

**-0**%

-0%

**80%** 

**2**0%

#### Other measures results not shown due to suppression\*

**Overall Composite** 