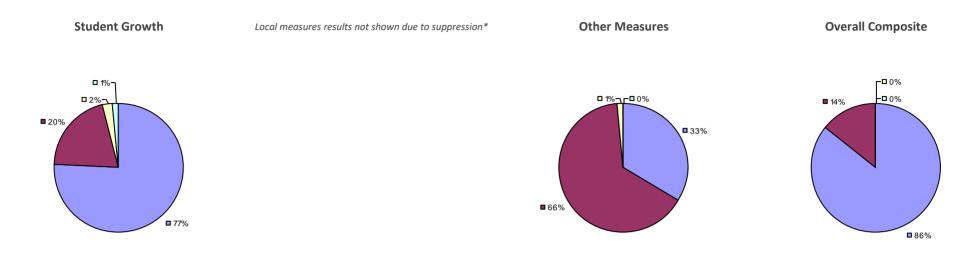

## ALEXANDRIA CSD

## Education Law 3012-c

### 2014-15 TEACHER EVALUATION RESULTS

### 2014-15 PRINCIPAL EVALUATION RESULTS NOT SHOWN DUE TO SUPPRESSION\*