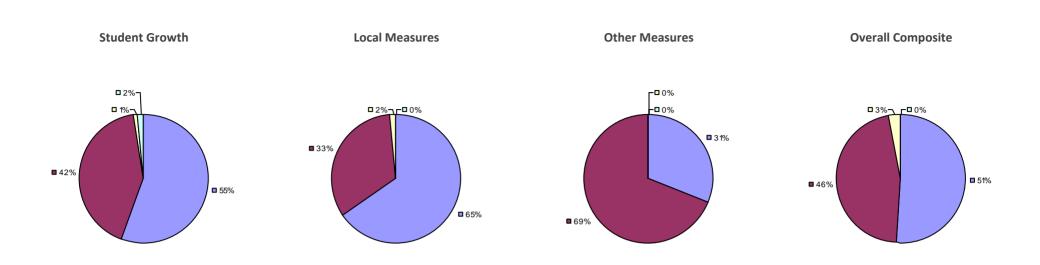

## ALBANY CITY SD 2014-15 TEACHER EVALUATION RESULTS

## Education Law 3012-c

### 2014-15 PRINCIPAL EVALUATION RESULTS

\* Data is suppressed if 100% of teachers/principals received the same rating or if the total teachers/principals in an LEA is less than five.

HIGHLY EFFECTIVE EFFECTIVE DEVELOPING INEFFECTIVE