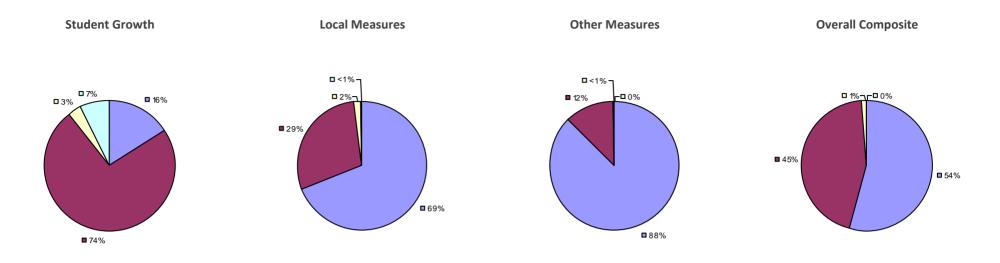

# **CHAPPAQUA CSD 2014-15 TEACHER EVALUATION RESULTS**

**1**%

□ 3%-

**1**9%

■ 86%

□<1%-

**□** 1%

**9**0%

**9**%

**0**97%

**Other Measures** 

### 2014-15 PRINCIPAL EVALUATION RESULTS

77%