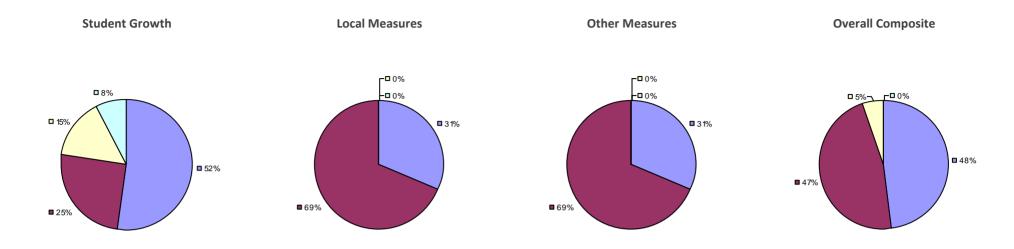

#### 2014-15 PRINCIPAL EVALUATION RESULTS

Student growth results not shown due to suppression\*

Local Measures

**-0**%

-0%

**80%** 

**2**0%

#### Other measures results not shown due to suppression\*

**Overall Composite** 