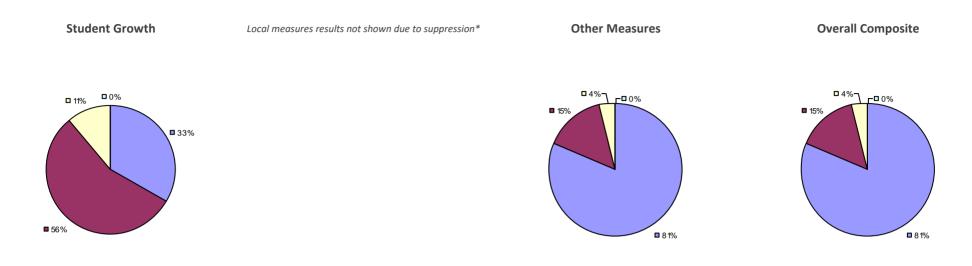

#### 2014-15 PRINCIPAL EVALUATION RESULTS

Student growth results not shown due to suppression\*

Local Measures

**□**0%

-**0**%

**80%** 

**2**0%

#### Other measures results not shown due to suppression\*

#### **Overall Composite**