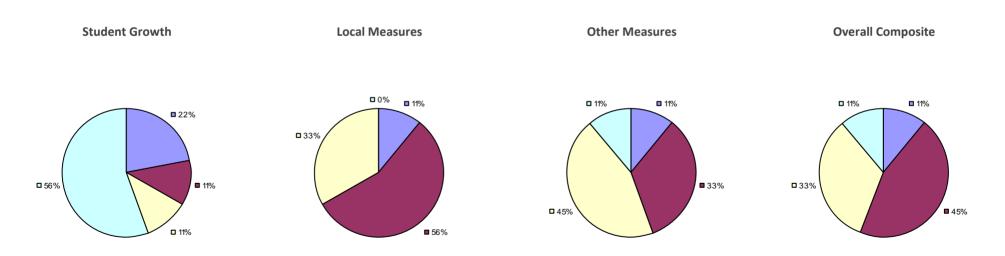

## ALBANY CITY SD 2014-15 TEACHER EVALUATION RESULTS

## Education Law 3012-c

### 2014-15 PRINCIPAL EVALUATION RESULTS

\* Data is suppressed if 100% of teachers/principals received the same rating or if the total teachers/principals in an LEA is less than five.

HIGHLY EFFECTIVE EFFECTIVE DEVELOPING INEFFECTIVE