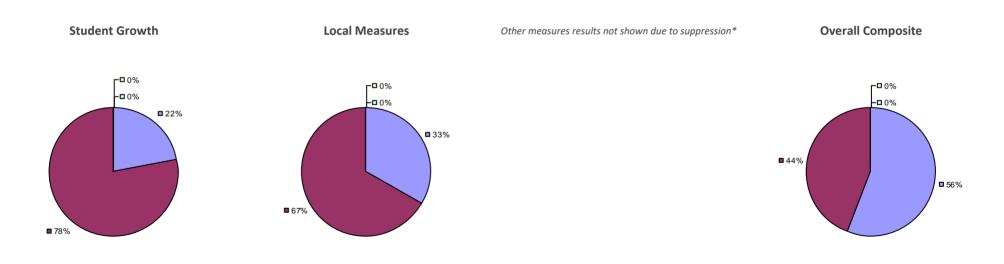

#### 2014-15 PRINCIPAL EVALUATION RESULTS

Student growth results not shown due to suppression\*

Local Measures

**□**0%

-0%

**6**7%

#### Other measures results not shown due to suppression\*

**Overall Composite** 

**3**3%