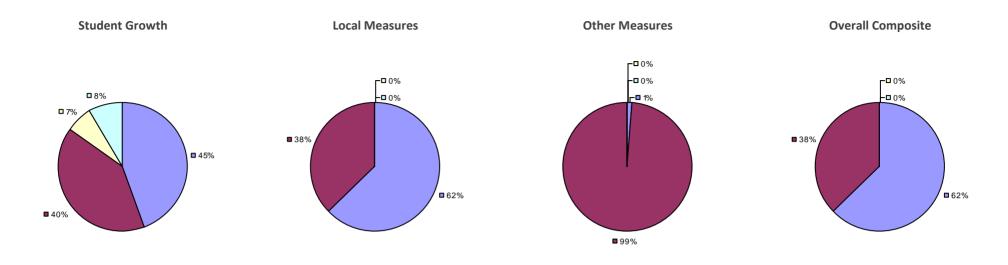

# **CHAPPAQUA CSD 2014-15 TEACHER EVALUATION RESULTS**

**1**%

□ 3%-

**1**9%

■ 86%

□<1%-

**□** 1%

**9**0%

**9**%

**0**97%

**Other Measures** 

### 2014-15 PRINCIPAL EVALUATION RESULTS

77%