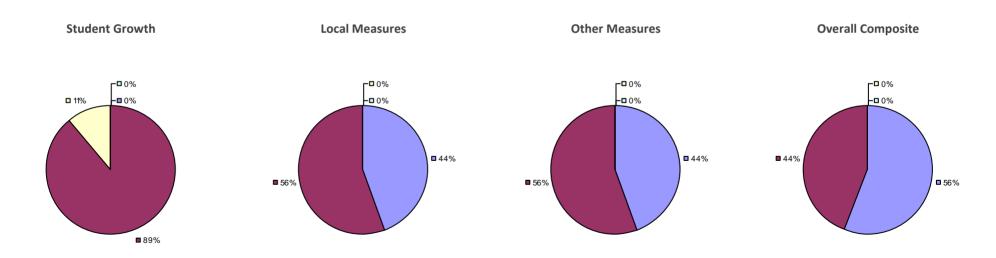

# CARMEL CSD 2014-15 TEACHER EVALUATION RESULTS

# Education Law 3012-c

### 2014-15 PRINCIPAL EVALUATION RESULTS

Student growth results not shown due to suppression\*

Local measures results not shown due to suppression\*

\* Other measures results not shown due to suppression\*

**Overall Composite** 