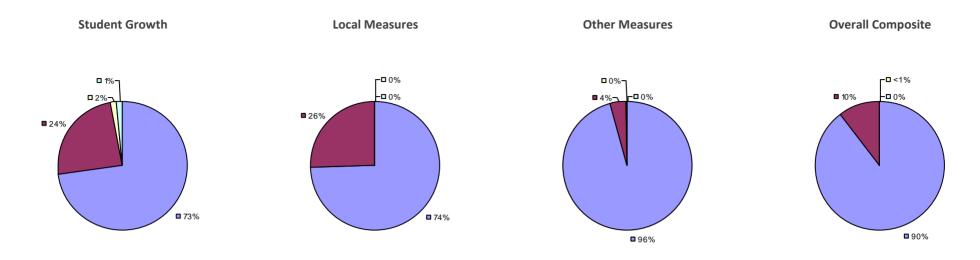

### 2014-15 TEACHER EVALUATION RESULTS

### 2014-15 PRINCIPAL EVALUATION RESULTS NOT SHOWN DUE TO SUPPRESSION\*