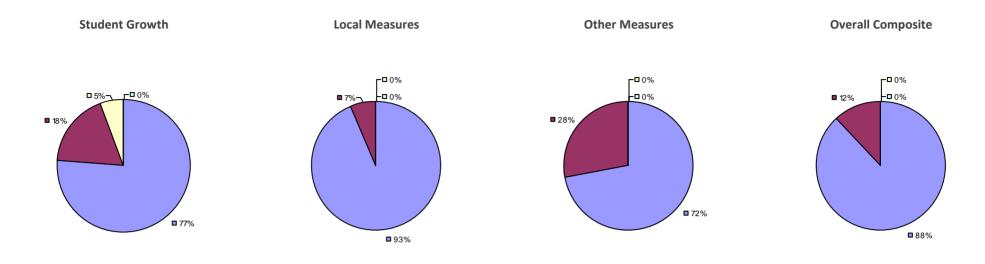

#### 2014-15 PRINCIPAL EVALUATION RESULTS

Student growth results not shown due to suppression\*

Local Measures

**-0**%

-**□**0%

**8**3%

**17%** 

**Overall Composite** 