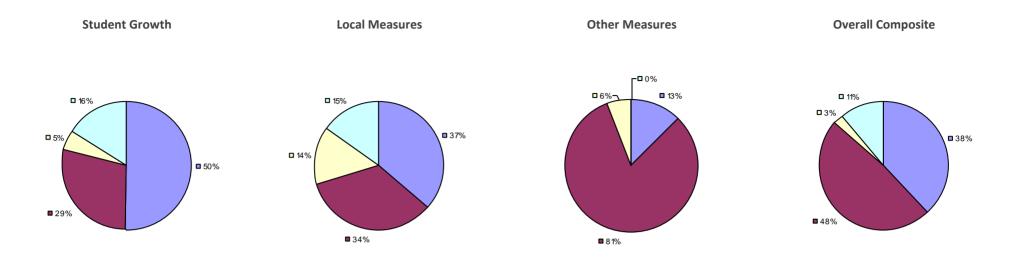

# **CHAPPAQUA CSD 2014-15 TEACHER EVALUATION RESULTS**

**1**%

□ 3%-

**1**9%

■ 86%

□<1%-

**□** 1%

**9**0%

**9**%

**0**97%

**Other Measures** 

### 2014-15 PRINCIPAL EVALUATION RESULTS

77%