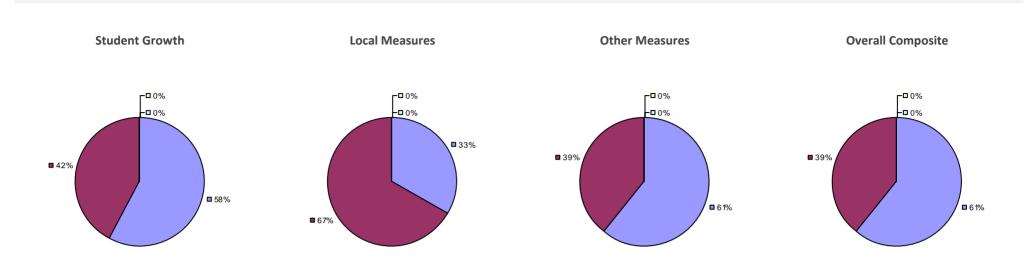

#### 2014-15 PRINCIPAL EVALUATION RESULTS

Student growth results not shown due to suppression\*

Local Measures

**-0**%

-0%

**6**7%

#### Other measures results not shown due to suppression\*

**Overall Composite** 

**3**3%