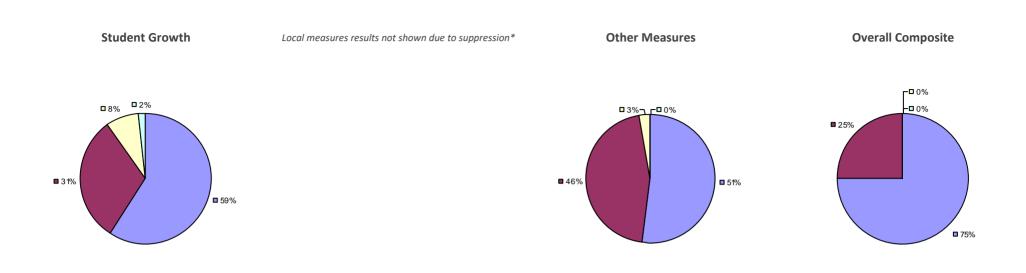

## ALBION CSD 2014-15 TEACHER EVALUATION RESULTS

## Education Law 3012-c

**3**1%

### 2014-15 PRINCIPAL EVALUATION RESULTS NOT SHOWN DUE TO SUPPRESSION\*