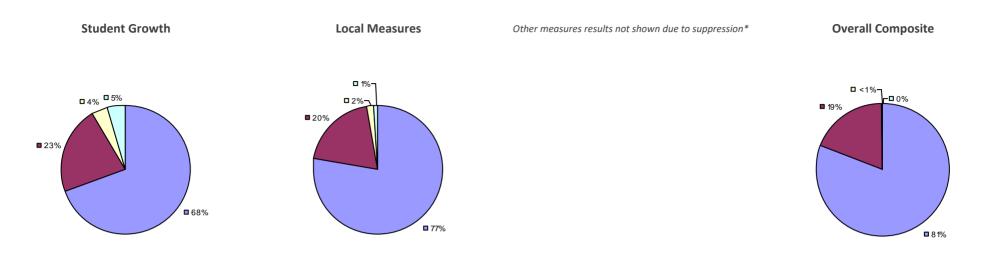

#### 2014-15 PRINCIPAL EVALUATION RESULTS

Student growth results not shown due to suppression\* Local measures results not shown due to suppression\*

Other Measures

Overall composite not shown due to suppression\*

**0**78%