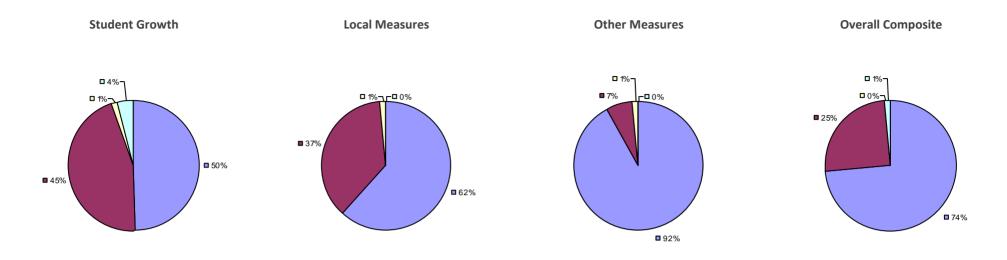

## ALBANY CITY SD 2014-15 TEACHER EVALUATION RESULTS

## Education Law 3012-c

### 2014-15 PRINCIPAL EVALUATION RESULTS

\* Data is suppressed if 100% of teachers/principals received the same rating or if the total teachers/principals in an LEA is less than five.

HIGHLY EFFECTIVE EFFECTIVE DEVELOPING INEFFECTIVE