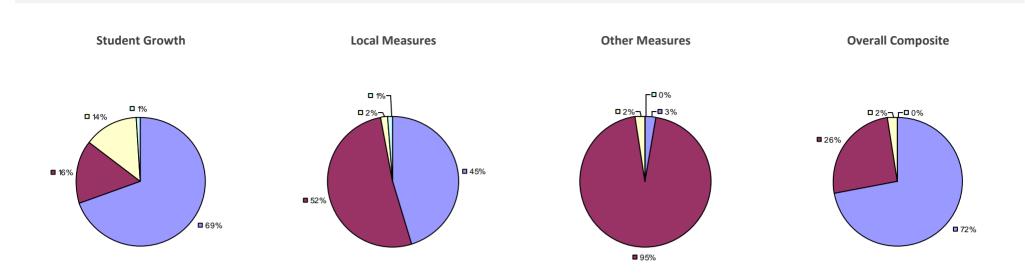

#### 2014-15 PRINCIPAL EVALUATION RESULTS

Student growth results not shown due to suppression\*

Local Measures

**□**0%

-**0**%

**80%** 

**2**0%

#### Other measures results not shown due to suppression\*

#### **Overall Composite**