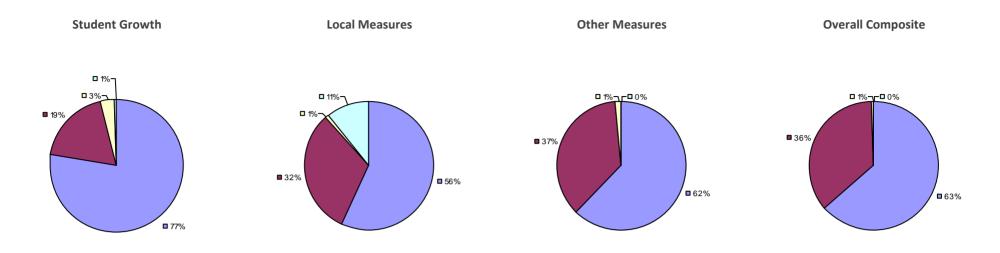

# **CHAPPAQUA CSD 2014-15 TEACHER EVALUATION RESULTS**

**1**%

□ 3%-

**1**9%

■ 86%

□<1%-

**□** 1%

**9**0%

**9**%

**0**97%

**Other Measures** 

### 2014-15 PRINCIPAL EVALUATION RESULTS

77%