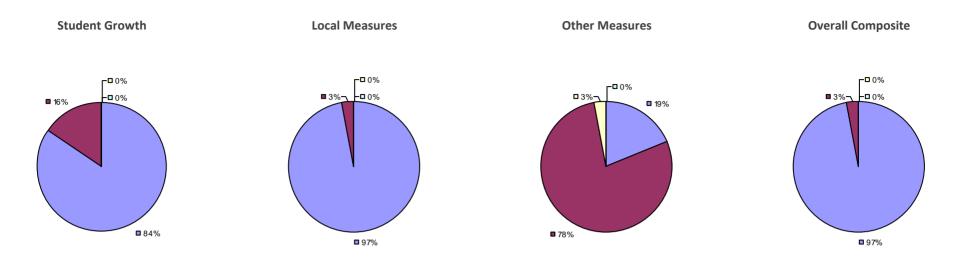

# **CHAPPAQUA CSD 2014-15 TEACHER EVALUATION RESULTS**

**1**%

□ 3%-

**1**9%

■ 86%

□<1%-

**□** 1%

**9**0%

**9**%

**0**97%

**Other Measures** 

### 2014-15 PRINCIPAL EVALUATION RESULTS

77%