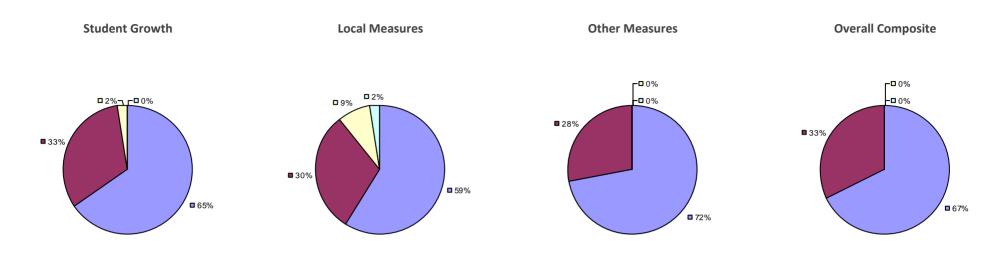

#### 2014-15 PRINCIPAL EVALUATION RESULTS

Student growth results not shown due to suppression\*

Local Measures

**-0**%

-0%

**80%** 

**2**0%

#### Other measures results not shown due to suppression\*

**Overall Composite** 