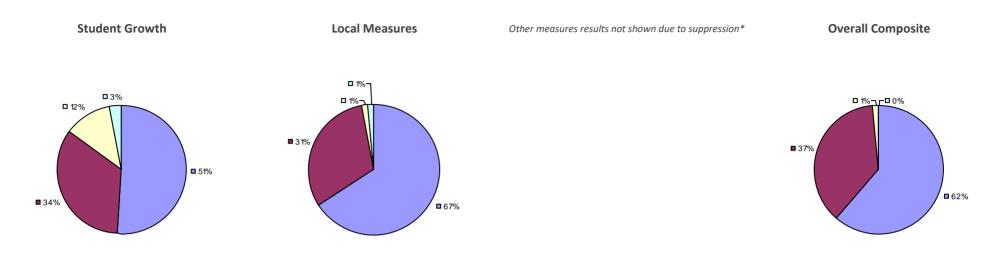

### FRIENDSHIP CSD 2014-15 TEACHER EVALUATION RESULTS

**5**4%

**5**0%

### 

#### 2014-15 PRINCIPAL EVALUATION RESULTS NOT SHOWN DUE TO SUPPRESSION\*