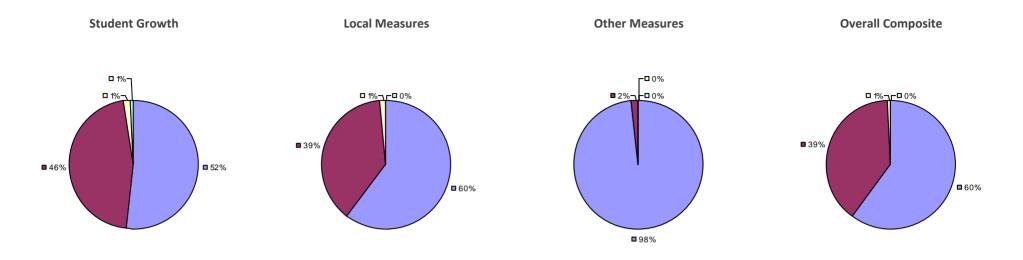

# **CHAPPAQUA CSD 2014-15 TEACHER EVALUATION RESULTS**

**1**%

□ 3%-

**1**9%

■ 86%

□<1%-

**□** 1%

**9**0%

**9**%

**0**97%

**Other Measures** 

### 2014-15 PRINCIPAL EVALUATION RESULTS

77%