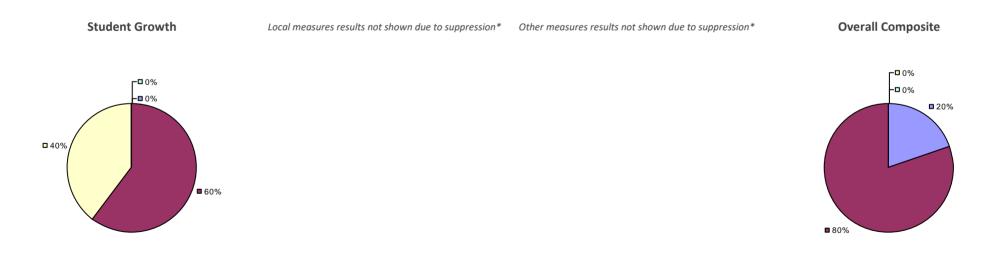

### 2014-15 TEACHER EVALUATION RESULTS

### 2014-15 PRINCIPAL EVALUATION RESULTS NOT SHOWN DUE TO SUPPRESSION\*