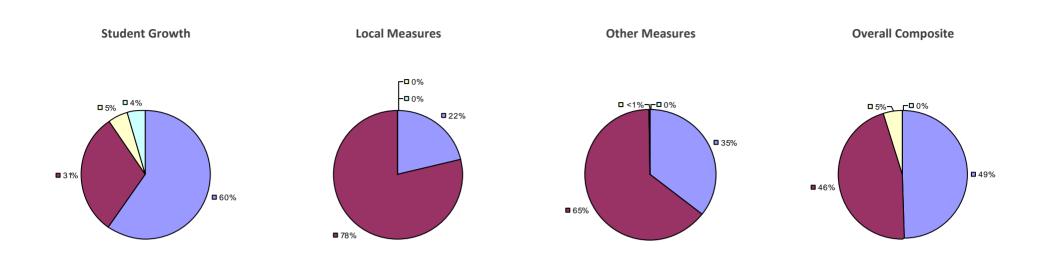

#### 2014-15 PRINCIPAL EVALUATION RESULTS

Student growth results not shown due to suppression\*

Local Measures

**-0**%

-0%

**80%** 

**2**0%

#### Other measures results not shown due to suppression\*

**Overall Composite** 