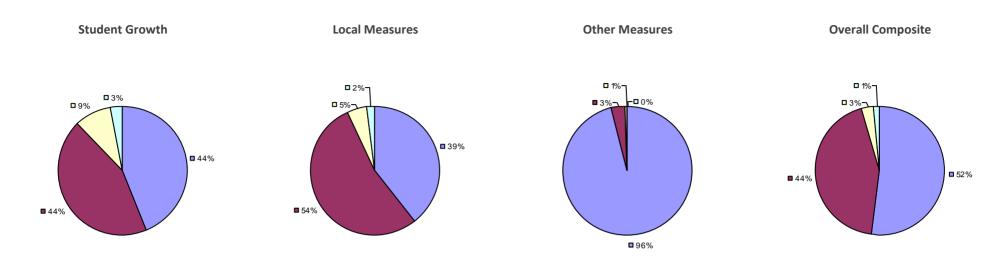

### FRIENDSHIP CSD 2014-15 TEACHER EVALUATION RESULTS

**5**4%

**5**0%

### 

#### 2014-15 PRINCIPAL EVALUATION RESULTS NOT SHOWN DUE TO SUPPRESSION\*