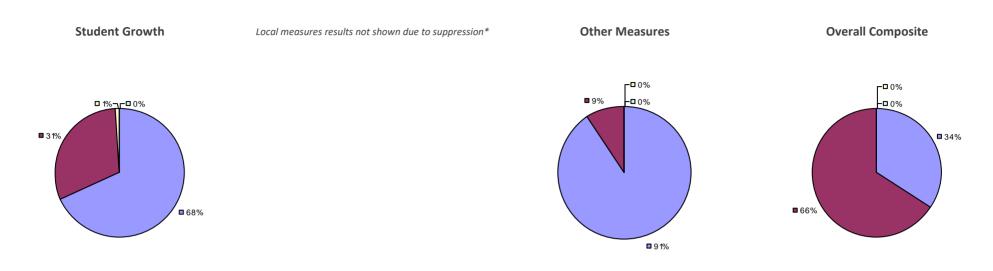

### 2014-15 TEACHER EVALUATION RESULTS

### 2014-15 PRINCIPAL EVALUATION RESULTS NOT SHOWN DUE TO SUPPRESSION\*