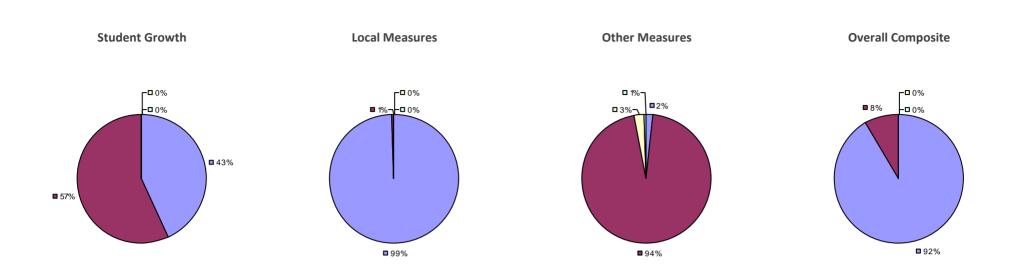

or if the total teachers/principals in an LEA is less than five.

HIGHLY EFFECTIVE EFFECTIVE DEVELOPING INEFFECTIVE

### Education Law 3012-c

## EAST ROCHESTER UFSD

#### 2014-15 TEACHER EVALUATION RESULTS



#### 2014-15 PRINCIPAL EVALUATION RESULTS NOT SHOWN DUE TO SUPPRESSION\*

#### EAST ROCKAWAY UFSD

### Education Law 3012-c



#### 2014-15 PRINCIPAL EVALUATION RESULTS NOT SHOWN DUE TO SUPPRESSION\*

### EAST SYRACUSE MINOA CSD

### Education Law 3012-c

#### 2014-15 TEACHER EVALUATION RESULTS



#### 2014-15 PRINCIPAL EVALUATION RESULTS



\* Data is suppressed if 100% of teachers/principals received the same rating or if the total teachers/principals in an LEA is less than five.

HIGHLY EFFECTIVE EFFECTIVE DEVELOPING INEFFECTIVE

### EAST WILLISTON UFSD

### Education Law 3012-c



2014-15 PRINCIPAL EVALUATION RESULTS NOT SHOWN DUE TO SUPPRESSION\*

### EASTCHESTER UFSD

### Education Law 3012-c

#### **2014-15 TEACHER EVALUATION RESULTS**



#### 2014-15 PRINCIPAL EVALUATION RESULTS



Local measures results not shown due to suppression\*

\* Other measures results not shown due to suppression\*

**Overall Composite** 





### EASTERN SUFFOLK BOCES

### Education Law 3012-c

#### 2014-15 TEACHER EVALUATION RESULTS



#### 2014-15 PRINCIPAL EVALUATION RESULTS

Student growth results not shown due to suppression\* Other Measures Overall composite not shown due to suppression\*

### **EASTPORT-SOUTH MANOR CSD**

### Education Law 3012-c

#### 2014-15 TEACHER EVALUATION RESULTS



#### 2014-15 PRINCIPAL EVALUATION RESULTS



Other measures results not shown due to su