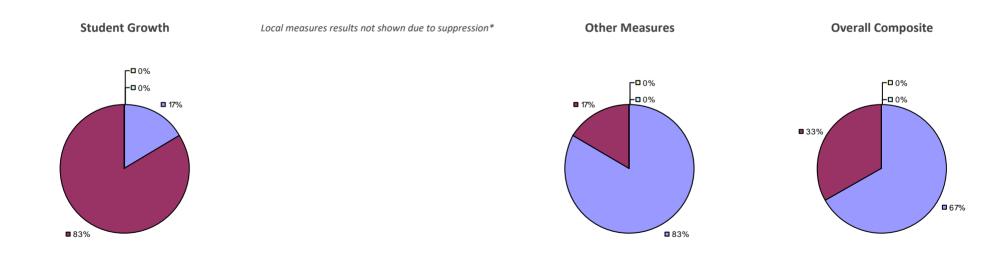

#### 2014-15 PRINCIPAL EVALUATION RESULTS

Student growth results not shown due to suppression\*

Local Measures

**-0**%

-0%

**6**7%

#### Other measures results not shown due to suppression\*

**Overall Composite** 

**3**3%