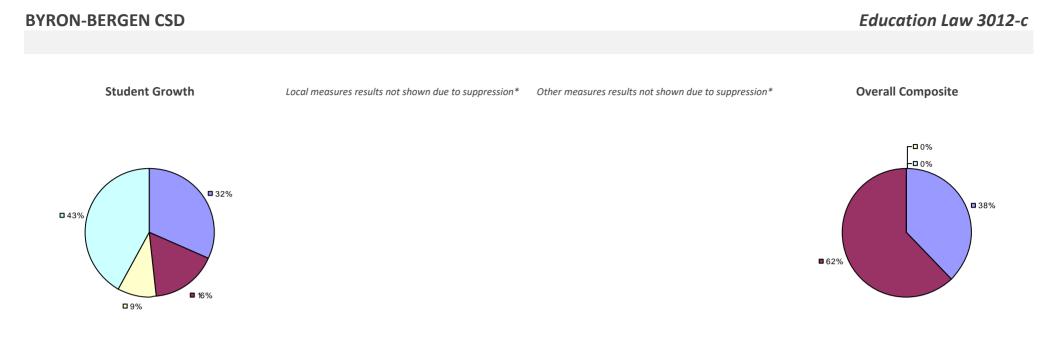

NOT SHOWN DUE TO SUPPRESSION\*

## **BRUSHTON-MOIRA CSD**

## Education Law 3012-c

#### 2014-15 TEACHER EVALUATION RESULTS



#### 2014-15 PRINCIPAL EVALUATION RESULTS NOT SHOWN DUE TO SUPPRESSION\*

# **BUFFALO CITY SD**

# Education Law 3012-c

### **2014-15 TEACHER EVALUATION RESULTS**



2014-15 PRINCIPAL EVALUATION RESULTS



\* Data is suppressed if 100% of teachers/principals received the same rating or if the total teachers/principals in an LEA is less than five.

HIGHLY EFFECTIVE EFFECTIVE DEVELOPING INEFFECTIVE

# **BURNT HILLS-BALLSTON LAKE CSD**

# Education Law 3012-c

### 2014-15 TEACHER EVALUATION RESULTS



### 2014-15 PRINCIPAL EVALUATION RESULTS



## **BYRAM HILLS CSD**

# Education Law 3012-c



### 2014-15 PRINCIPAL EVALUATION RESULTS NOT SHOWN DUE TO SUPPRESSION\*



### 2014-15 PRINCIPAL EVALUATION RESULTS NOT SHOWN DUE TO SUPPRESSION\*

# CAIRO-DURHAM CSD

### Education Law 3012-c

### 2014-15 TEACHER EVALUATION RESULTS



### 2014-15 PRINCIPAL EVALUATION RESULTS NOT SHOWN DUE TO SUPPRESSION\*

### CALEDONIA-MUMFORD CSD

# Education Law 3012-c

#### 2014-15 TEACHER EVALUATION RESULTS



### 2014-15 PRINCIPAL EVALUATION RESULTS NOT SHOWN DUE TO SUPPRESSION\*

# CAMBRIDGE CSD

# Education Law 3012-c

### 2014-15 TEACHER EVALUATION RESULTS



### 2014-15 PRINCIPAL EVALUATION RESULTS NOT SHOWN DUE TO SUPPRESSION\*

# CAMDEN CSD

# Education Law 3012-c

#### 2014-15 TEACHER EVALUATION RESULTS



#### 2014-15 PRINCIPAL EVALUATION RESULTS



### CAMPBELL-SAVONA CSD

# Education Law 3012-c



### 2014-15 PRINCIPAL EVALUATION RESULTS NOT SHOWN DUE TO SUPPRE