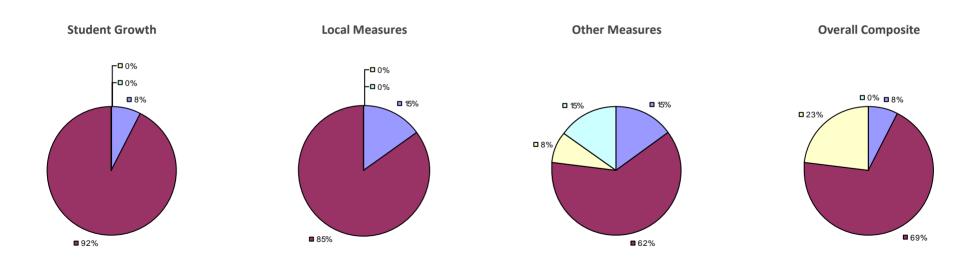

## ALBION CSD 2014-15 TEACHER EVALUATION RESULTS

## Education Law 3012-c

**3**1%

### 2014-15 PRINCIPAL EVALUATION RESULTS NOT SHOWN DUE TO SUPPRESSION\*