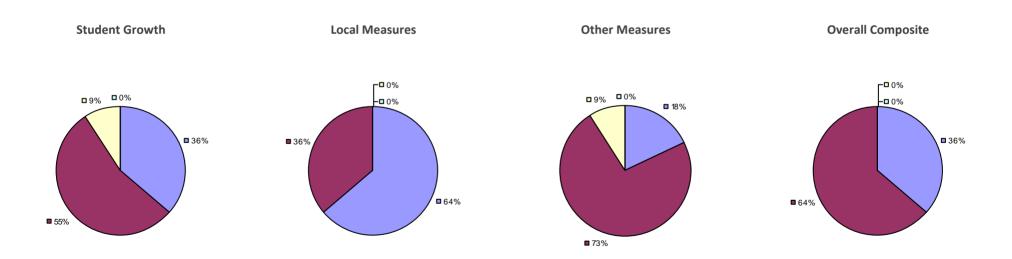

## ALBION CSD 2014-15 TEACHER EVALUATION RESULTS

## Education Law 3012-c

**3**1%

### 2014-15 PRINCIPAL EVALUATION RESULTS NOT SHOWN DUE TO SUPPRESSION\*