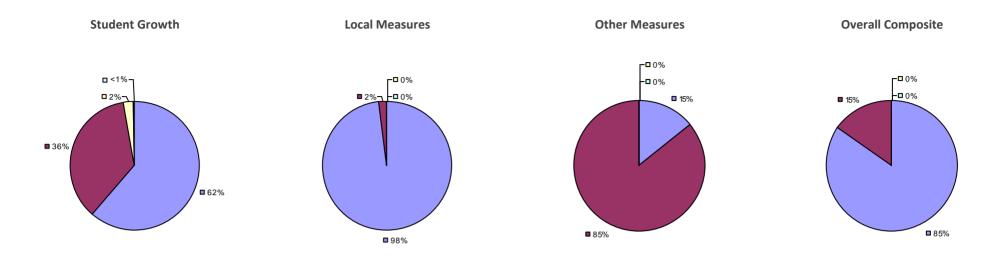

# **CHAPPAQUA CSD 2014-15 TEACHER EVALUATION RESULTS**

**1**%

□ 3%-

**1**9%

■ 86%

□<1%-

**□** 1%

**9**0%

**9**%

**0**97%

**Other Measures** 

### 2014-15 PRINCIPAL EVALUATION RESULTS

77%