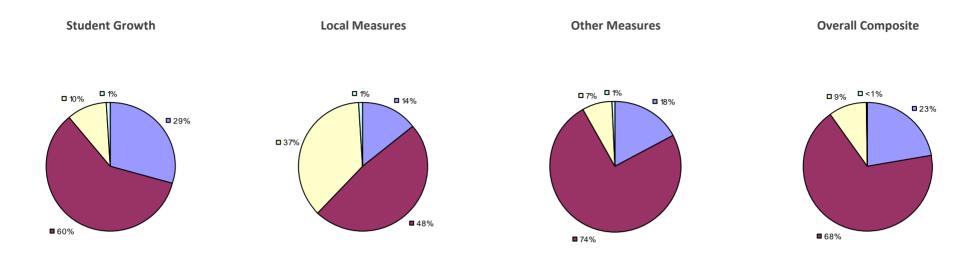

#### 2014-15 PRINCIPAL EVALUATION RESULTS

Student growth results not shown due to suppression\*

Local Measures

**□**0%

-**0**%

**80%** 

**2**0%

#### Other measures results not shown due to suppression\*

#### **Overall Composite**