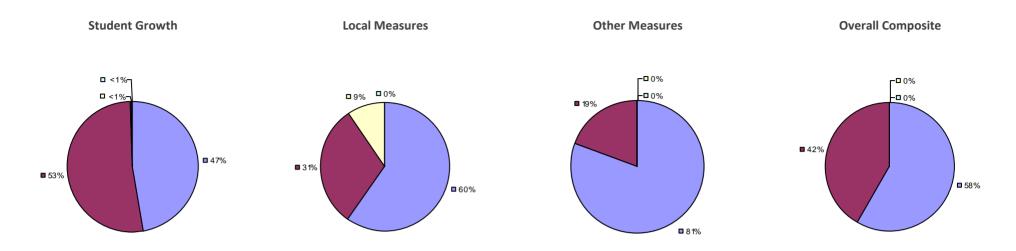

#### 2014-15 PRINCIPAL EVALUATION RESULTS

Student growth results not shown due to suppression\*

Local Measures

**□**0%

-**0**%

**80%** 

**2**0%

#### Other measures results not shown due to suppression\*

#### **Overall Composite**