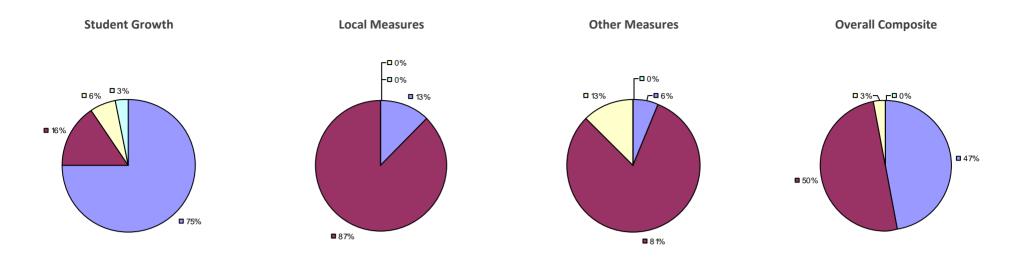

#### 2014-15 PRINCIPAL EVALUATION RESULTS

Student growth results not shown due to suppression\* Local measures results not shown due to suppression\*