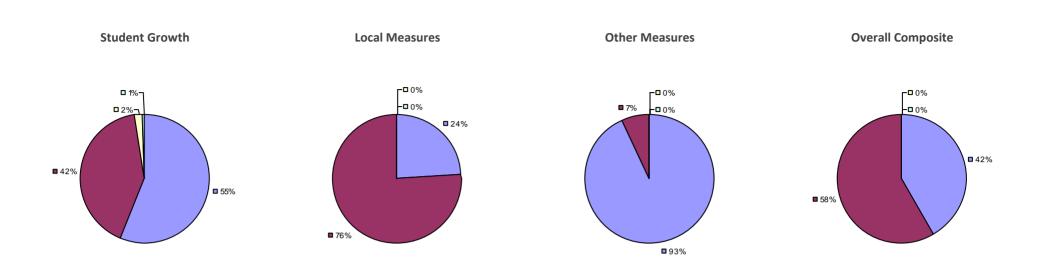

PRESSION\*

### WESTBURY UFSD

### Education Law 3012-c

#### 2014-15 TEACHER EVALUATION RESULTS



#### 2014-15 PRINCIPAL EVALUATION RESULTS



\* Data is suppressed if 100% of teachers/principals received the same rating or if the total teachers/principals in an LEA is less than five.

HIGHLY EFFECTIVE EFFECTIVE DEVELOPING INEFFECTIVE

### WESTCHESTER BOCES

### Education Law 3012-c

#### **2014-15 TEACHER EVALUATION RESULTS**



#### 2014-15 PRINCIPAL EVALUATION RESULTS

**4**9%



### WESTERN SUFFOLK BOCES

### Education Law 3012-c



#### 2014-15 PRINCIPAL EVALUATION RESULTS



### WESTFIELD CSD 2014-15 TEACHER EVALUATION RESULTS

### Education Law 3012-c



#### 2014-15 PRINCIPAL EVALUATION RESULTS NOT SHOWN DUE TO SUPPRESSION\*

### WESTHAMPTON BEACH UFSD

### Education Law 3012-c



#### 2014-15 PRINCIPAL EVALUATION RESULTS NOT SHOWN DUE TO SUPPRESSION\*

### WESTHILL CSD 2014-15 TEACHER EVALUATION RESULTS

### Education Law 3012-c



#### 2014-15 PRINCIPAL EVALUATION RESULTS NOT SHOWN DUE TO SUPPRESSION\*

### WESTMORELAND CSD

### Education Law 3012-c

#### 2014-15 TEACHER EVALUATION RESULTS



#### 2014-15 PRINCIPAL EVALUATION RESULTS NOT SHOWN DUE TO SUPPRESSION\*

### WESTPORT CSD 2014-15 TEACHER EVALUATION RESULTS

### Education Law 3012-c



#### 2014-15 PRINCIPAL EVALUATION RESULTS NOT SHOWN DUE TO SUPPRESSION\*

### WHEATLAND-CHILI CSD

### Education Law 3012-c

#### 2014-15 TEACHER EVALUATION RESULTS



#### 2014-15 PRINCIPAL EVALUATION RESULTS NOT SHOWN DUE TO SUPPRESSION\*

### WHEELERVILLE UFSD



#### 2014-15 PRINCIPAL EVALUATION RESULTS NOT SHOWN DUE