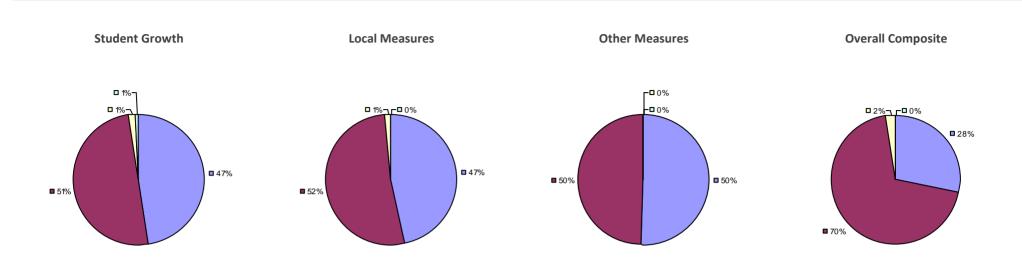

D

### Education Law 3012-c



#### 2014-15 PRINCIPAL EVALUATION RESULTS NOT SHOWN DUE TO SUPPRESSION\*

### WILLIAMSVILLE CSD

### Education Law 3012-c



#### 2014-15 PRINCIPAL EVALUATION RESULTS



\* Data is suppressed if 100% of teachers/principals received the same rating or if the total teachers/principals in an LEA is less than five.

HIGHLY EFFECTIVE EFFECTIVE DEVELOPING INEFFECTIVE



#### 2014-15 PRINCIPAL EVALUATION RESULTS NOT SHOWN DUE TO SUPPRESSION\*

### WILSON CSD 2014-15 TEACHER EVALUATION RESULTS

### Education Law 3012-c



#### 2014-15 PRINCIPAL EVALUATION RESULTS NOT SHOWN DUE TO SUPPRESSION\*

### WINDHAM-ASHLAND-JEWETT CSD

#### 2014-15 TEACHER EVALUATION RESULTS



#### 2014-15 PRINCIPAL EVALUATION RESULTS NOT SUBMITTED

### WINDSOR CSD

### Education Law 3012-c



#### 2014-15 PRINCIPAL EVALUATION RESULTS NOT SUBMITTED



#### 2014-15 PRINCIPAL EVALUATION RESULTS NOT SUBMITTED

### WYANDANCH UFSD

### Education Law 3012-c

#### 2014-15 TEACHER EVALUATION RESULTS



#### 2014-15 PRINCIPAL EVALUATION RESULTS NOT SUBMITTED

### WYNANTSKILL UFSD

### Education Law 3012-c



#### 2014-15 PRINCIPAL EVALUATION RESULTS NOT SHOWN DUE TO SUPPRESSION\*

### WYOMING CSD 2014-15 TEACHER EVALUATION RESULTS



#### 2014-15 PRINCIPAL EVALUATION RESULTS NOT SHOWN DUE TO SUPPRESSION\*

## YONKERS CITY SD

### Education Law 3012-c

#### 2014-15 TEACHER EVALUATION RESULTS



2014-15 PRINCIPAL EVALUATION RESULTS



\* Data is suppressed if 100% of teachers/principals received the same rating or if the total teachers/principals in an LEA is less than five.

HIGHLY EFFE