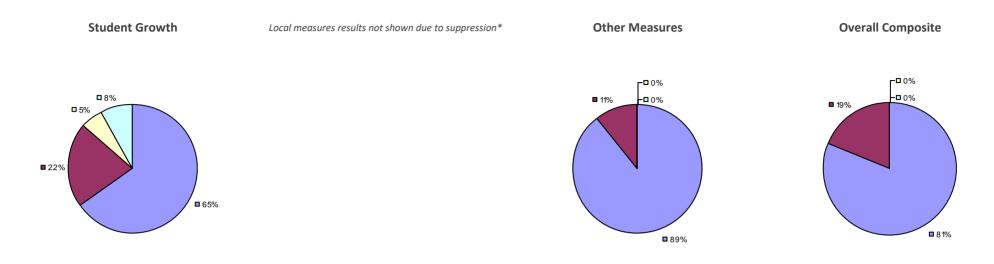

# **CHAPPAQUA CSD 2014-15 TEACHER EVALUATION RESULTS**

**1**%

□ 3%-

**1**9%

■ 86%

□<1%-

**□** 1%

**9**0%

**9**%

**0**97%

**Other Measures** 

### 2014-15 PRINCIPAL EVALUATION RESULTS

77%