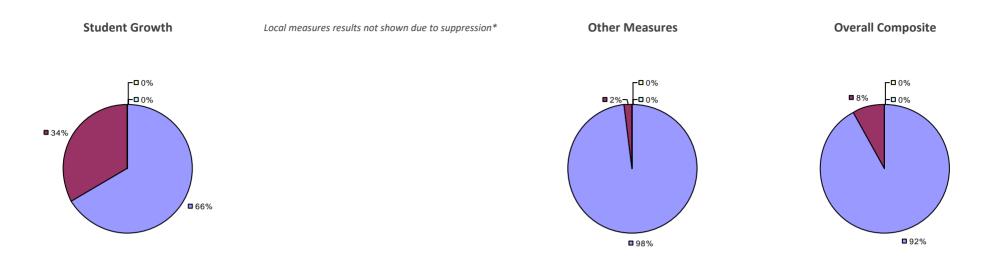

## ALEXANDRIA CSD

## Education Law 3012-c

### 2014-15 TEACHER EVALUATION RESULTS

### 2014-15 PRINCIPAL EVALUATION RESULTS NOT SHOWN DUE TO SUPPRESSION\*