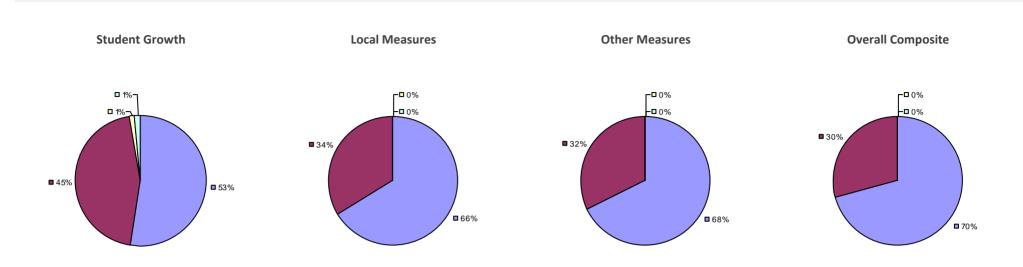

PAL EVALUATION RESULTS NOT SUBMITTED

### WYANDANCH UFSD

### Education Law 3012-c

#### 2014-15 TEACHER EVALUATION RESULTS



#### 2014-15 PRINCIPAL EVALUATION RESULTS NOT SUBMITTED

### WYNANTSKILL UFSD

### Education Law 3012-c



#### 2014-15 PRINCIPAL EVALUATION RESULTS NOT SHOWN DUE TO SUPPRESSION\*

### WYOMING CSD 2014-15 TEACHER EVALUATION RESULTS



#### 2014-15 PRINCIPAL EVALUATION RESULTS NOT SHOWN DUE TO SUPPRESSION\*

## YONKERS CITY SD

### Education Law 3012-c

#### 2014-15 TEACHER EVALUATION RESULTS



2014-15 PRINCIPAL EVALUATION RESULTS



\* Data is suppressed if 100% of teachers/principals received the same rating or if the total teachers/principals in an LEA is less than five.

HIGHLY EFFECTIVE EFFECTIVE DEVELOPING INEFFECTIVE

### YORK CSD

### Education Law 3012-c



#### 2014-15 PRINCIPAL EVALUATION RESULTS NOT SHOWN DUE TO SUPPRESSION\*

### YORKSHIRE-PIONEER CSD

### Education Law 3012-c

#### 2014-15 TEACHER EVALUATION RESULTS



#### 2014-15 PRINCIPAL EVALUATION RESULTS NOT SHOWN DUE TO SUPPRESSION\*

# YORKTOWN CSD

### Education Law 3012-c

#### 2014-15 TEACHER EVALUATION RESULTS



#### 2014-15 PRINCIPAL EVALUATION RESULTS