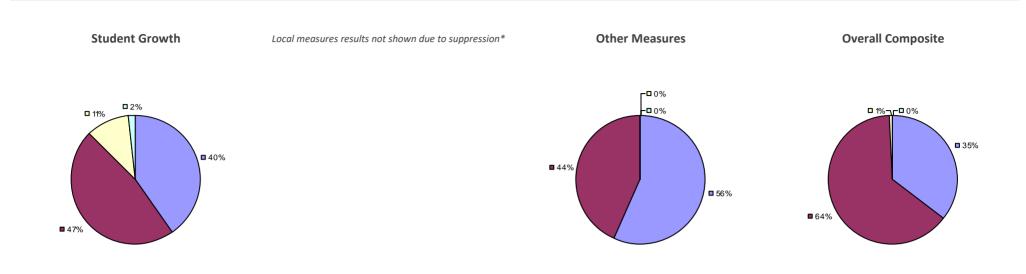

## ALBION CSD 2014-15 TEACHER EVALUATION RESULTS

## Education Law 3012-c

**3**1%

### 2014-15 PRINCIPAL EVALUATION RESULTS NOT SHOWN DUE TO SUPPRESSION\*