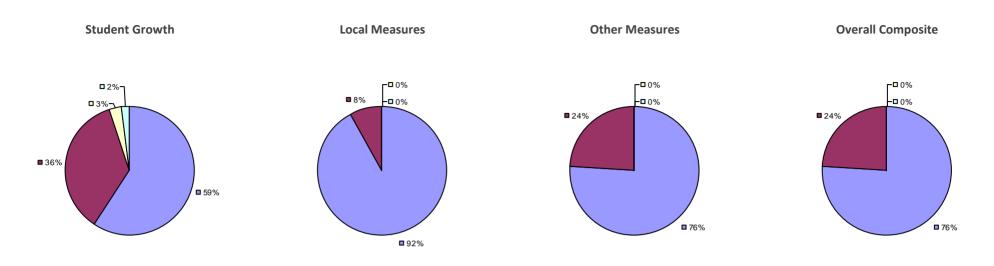

# **CHAPPAQUA CSD 2014-15 TEACHER EVALUATION RESULTS**

**1**%

□ 3%-

**1**9%

■ 86%

□<1%-

**□** 1%

**9**0%

**9**%

**0**97%

**Other Measures** 

### 2014-15 PRINCIPAL EVALUATION RESULTS

77%