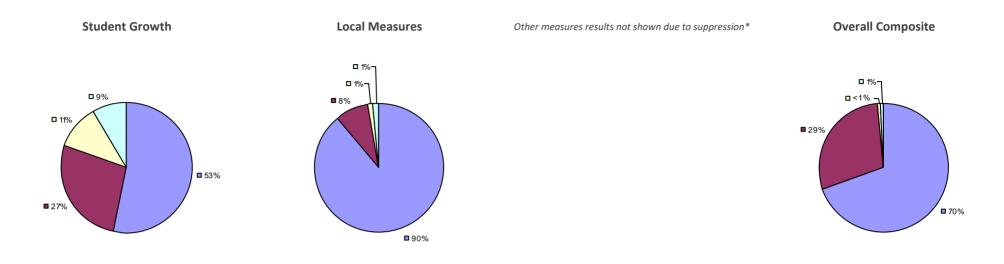

### 2014-15 TEACHER EVALUATION RESULTS

### 2014-15 PRINCIPAL EVALUATION RESULTS NOT SHOWN DUE TO SUPPRESSION\*