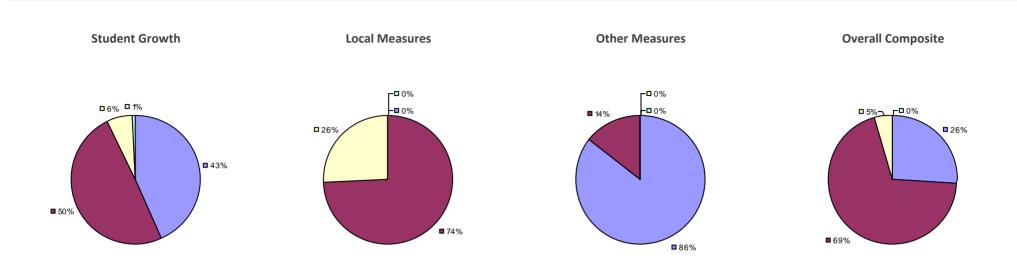

## ALBION CSD 2014-15 TEACHER EVALUATION RESULTS

## Education Law 3012-c

**3**1%

### 2014-15 PRINCIPAL EVALUATION RESULTS NOT SHOWN DUE TO SUPPRESSION\*