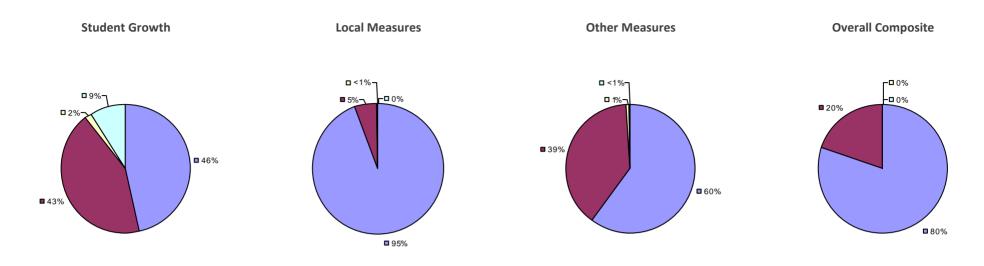

## ALBANY CITY SD 2014-15 TEACHER EVALUATION RESULTS

## Education Law 3012-c

### 2014-15 PRINCIPAL EVALUATION RESULTS

\* Data is suppressed if 100% of teachers/principals received the same rating or if the total teachers/principals in an LEA is less than five.

HIGHLY EFFECTIVE EFFECTIVE DEVELOPING INEFFECTIVE