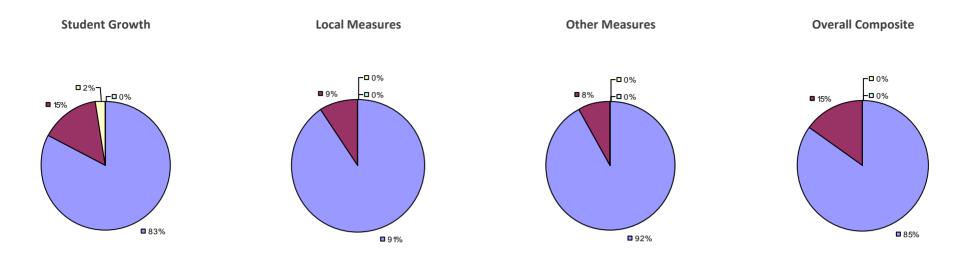

# **CHAPPAQUA CSD 2014-15 TEACHER EVALUATION RESULTS**

**1**%

□ 3%-

**1**9%

■ 86%

□<1%-

**□** 1%

**9**0%

**9**%

**0**97%

**Other Measures** 

### 2014-15 PRINCIPAL EVALUATION RESULTS

77%