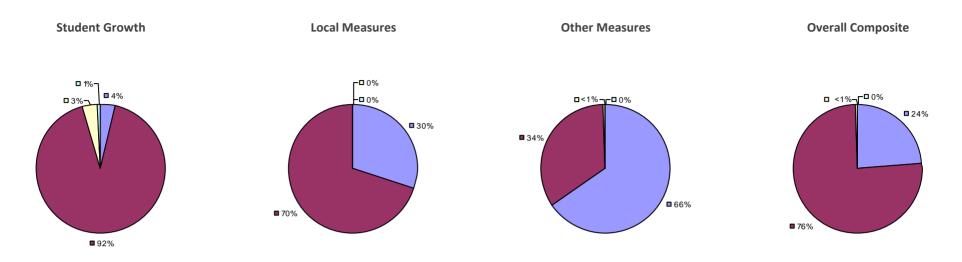

#### 2014-15 PRINCIPAL EVALUATION RESULTS

Student growth results not shown due to suppression\*

Local Measures

**-0**%

-**□**0%

**8**3%

**17%** 

**Overall Composite** 