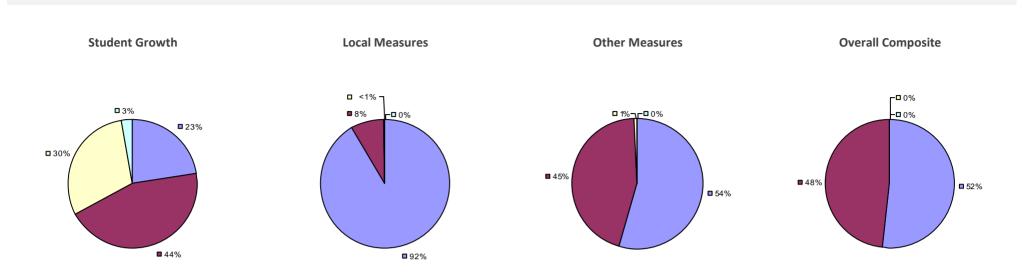

# **CHAPPAQUA CSD 2014-15 TEACHER EVALUATION RESULTS**

**1**%

□ 3%-

**1**9%

■ 86%

□<1%-

**□** 1%

**9**0%

**9**%

**0**97%

**Other Measures** 

### 2014-15 PRINCIPAL EVALUATION RESULTS

77%