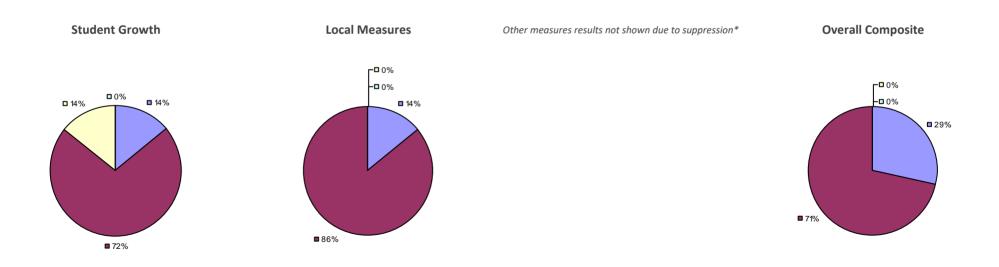

### 2014-15 PRINCIPAL EVALUATION RESULTS

Student growth results not shown due to suppression\*

**8**0%

**Other Measures** 

Overall composite not shown due to suppression\*