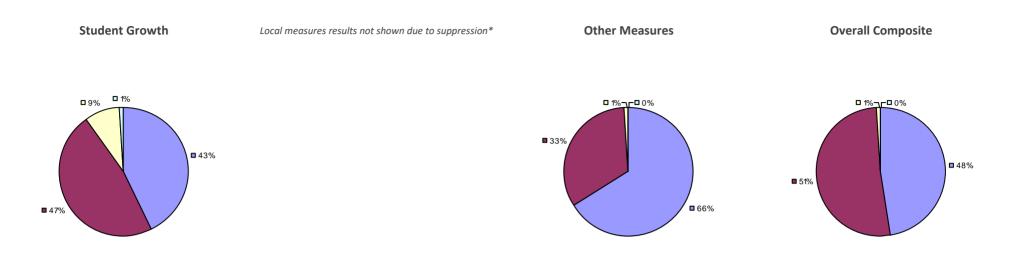

## ALBION CSD 2014-15 TEACHER EVALUATION RESULTS

## Education Law 3012-c

**3**1%

### 2014-15 PRINCIPAL EVALUATION RESULTS NOT SHOWN DUE TO SUPPRESSION\*