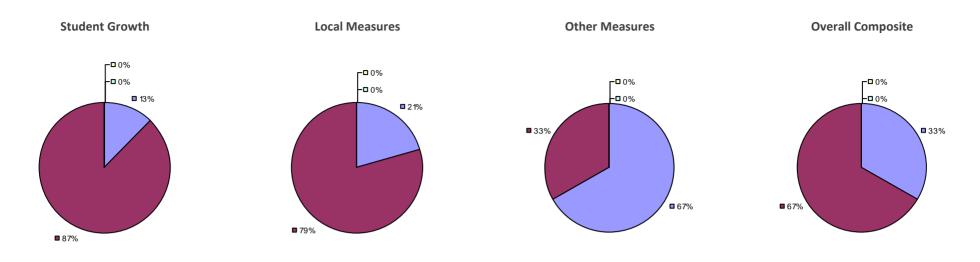

#### 2014-15 PRINCIPAL EVALUATION RESULTS

Student growth results not shown due to suppression\*

Local Measures

**-0**%

-0%

**80%** 

**2**0%

#### Other measures results not shown due to suppression\*

**Overall Composite** 