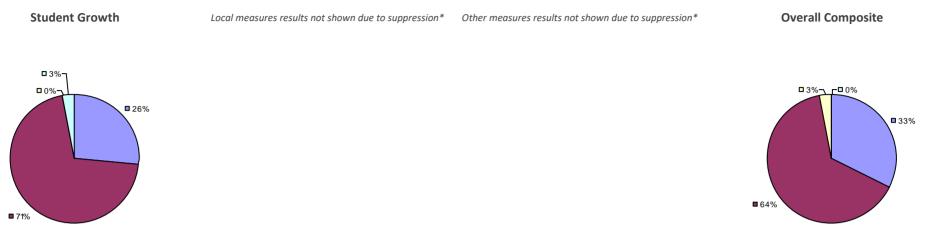

#### 2014-15 PRINCIPAL EVALUATION RESULTS

Student growth results not shown due to suppression\* Local measures results not shown due to suppression\*

Other Measures

Overall composite not shown due to suppression\*

**0**78%