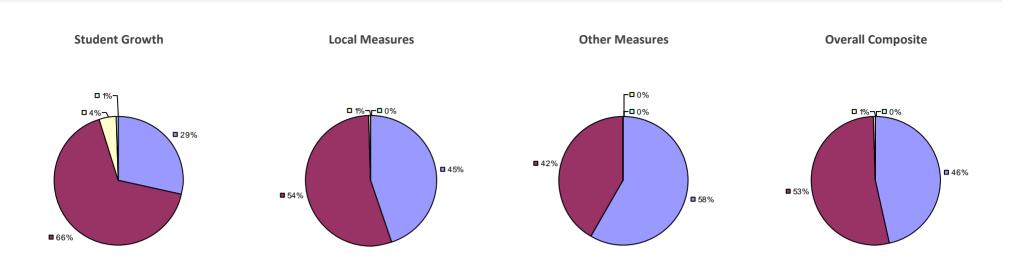

# **CHAPPAQUA CSD 2014-15 TEACHER EVALUATION RESULTS**

**1**%

□ 3%-

**1**9%

■ 86%

□<1%-

**□** 1%

**9**0%

**9**%

**0**97%

**Other Measures** 

### 2014-15 PRINCIPAL EVALUATION RESULTS

77%