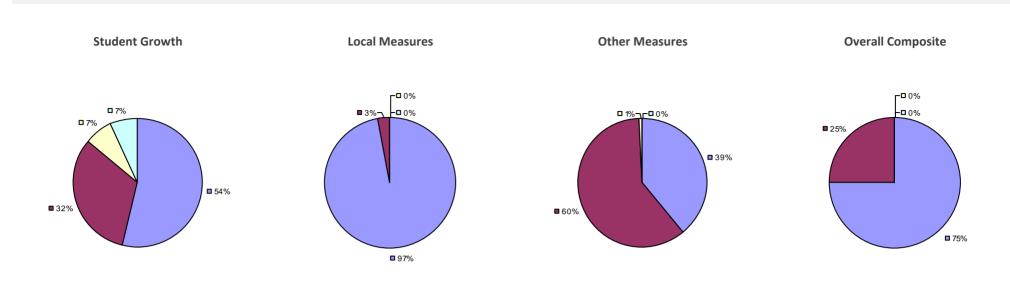

### 2014-15 TEACHER EVALUATION RESULTS

### 2014-15 PRINCIPAL EVALUATION RESULTS NOT SHOWN DUE TO SUPPRESSION\*