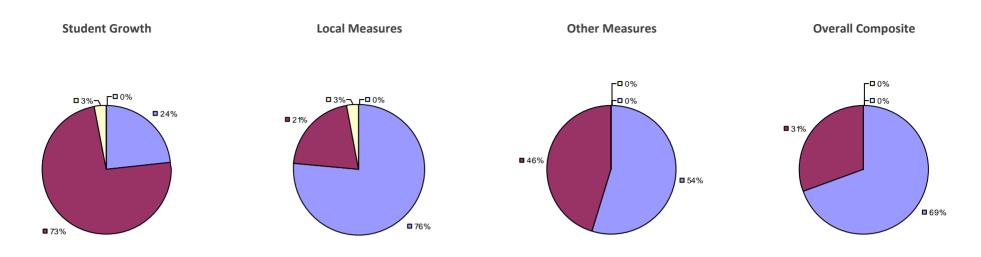

# **CHAPPAQUA CSD 2014-15 TEACHER EVALUATION RESULTS**

**1**%

□ 3%-

**1**9%

■ 86%

□<1%-

**□** 1%

**9**0%

**9**%

**0**97%

**Other Measures** 

### 2014-15 PRINCIPAL EVALUATION RESULTS

77%