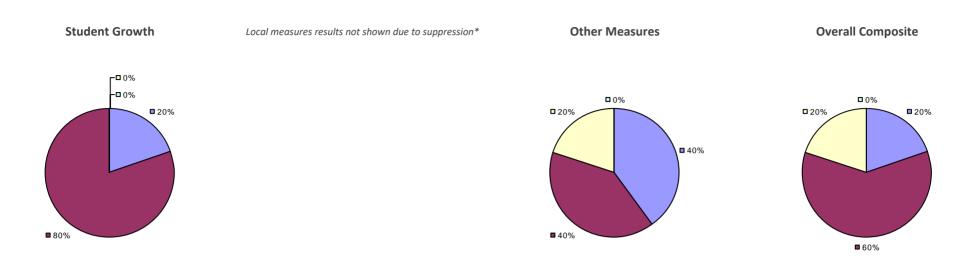

#### 2014-15 PRINCIPAL EVALUATION RESULTS

Student growth results not shown due to suppression\*

Local Measures

**-0**%

#### Other measures results not shown due to suppression\*

**Overall Composite** 