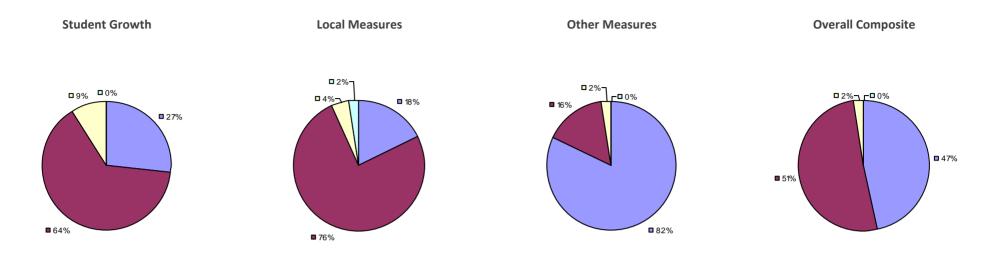

# **CHAPPAQUA CSD 2014-15 TEACHER EVALUATION RESULTS**

**1**%

□ 3%-

**1**9%

■ 86%

□<1%-

**□** 1%

**9**0%

**9**%

**0**97%

**Other Measures** 

### 2014-15 PRINCIPAL EVALUATION RESULTS

77%