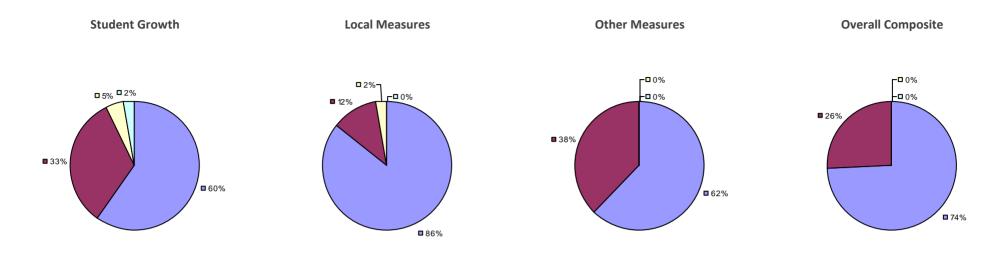

### 2014-15 PRINCIPAL EVALUATION RESULTS

\* Data is suppressed if 100% of teachers/principals received the same rating or if the total teachers/principals in an LEA is less than five.

HIGHLY EFFECTIVE EFFECTIVE DEVELOPING INEFFECTIVE