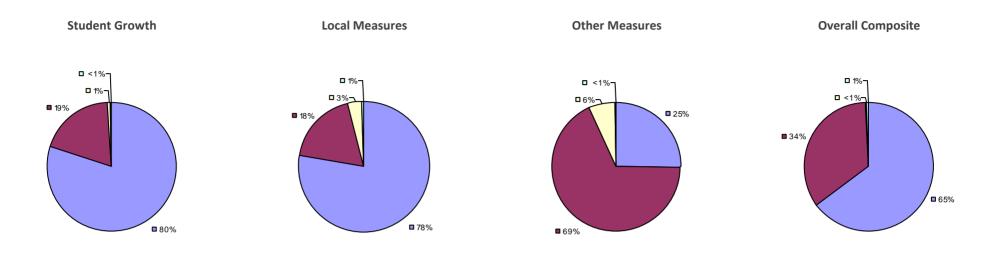

## ALBANY CITY SD 2014-15 TEACHER EVALUATION RESULTS

## Education Law 3012-c

### 2014-15 PRINCIPAL EVALUATION RESULTS

\* Data is suppressed if 100% of teachers/principals received the same rating or if the total teachers/principals in an LEA is less than five.

HIGHLY EFFECTIVE EFFECTIVE DEVELOPING INEFFECTIVE