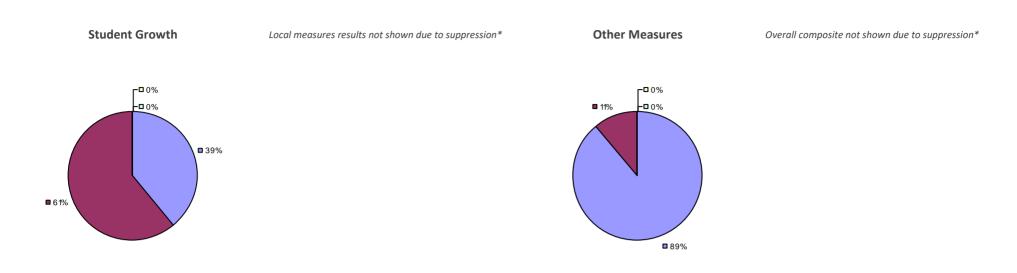

NOT SHOWN DUE TO SUPPRESSION\*

### WILSON CSD 2014-15 TEACHER EVALUATION RESULTS

### Education Law 3012-c



#### 2014-15 PRINCIPAL EVALUATION RESULTS NOT SHOWN DUE TO SUPPRESSION\*

### WINDHAM-ASHLAND-JEWETT CSD

#### 2014-15 TEACHER EVALUATION RESULTS



#### 2014-15 PRINCIPAL EVALUATION RESULTS NOT SUBMITTED

### WINDSOR CSD

### Education Law 3012-c



#### 2014-15 PRINCIPAL EVALUATION RESULTS NOT SUBMITTED



#### 2014-15 PRINCIPAL EVALUATION RESULTS NOT SUBMITTED

### WYANDANCH UFSD

### Education Law 3012-c

#### 2014-15 TEACHER EVALUATION RESULTS



#### 2014-15 PRINCIPAL EVALUATION RESULTS NOT SUBMITTED

### WYNANTSKILL UFSD

### Education Law 3012-c



#### 2014-15 PRINCIPAL EVALUATION RESULTS NOT SHOWN DUE TO SUPPRESSION\*

### WYOMING CSD 2014-15 TEACHER EVALUATION RESULTS



#### 2014-15 PRINCIPAL EVALUATION RESULTS NOT SHOWN DUE TO SUPPRESSION\*

## YONKERS CITY SD

### Education Law 3012-c

#### 2014-15 TEACHER EVALUATION RESULTS



2014-15 PRINCIPAL EVALUATION RESULTS



\* Data is suppressed if 100% of teachers/principals received the same rating or if the total teachers/principals in an LEA is less than five.

HIGHLY EFFECTIVE EFFECTIVE DEVELOPING INEFFECTIVE

### YORK CSD

### Education Law 3012-c



#### 2014-15 PRINCIPAL EVALUATION RESULTS NOT SHOWN DUE TO SUPPRESSION\*

### YORKSHIRE-PIONEER CSD

### Education Law 3012-c

#### 2014-15 TEACHER EVALUATION RESULTS



#### 2014-15 PRINCIPAL EVALUATION RESULTS NOT SHOWN DUE TO SUPPRESSION\*

# YORKTOWN CSD

### Education Law 3012-c

#### 2014-15 TEACHER EVALUATION RESULTS



#### 2014-15 PRINCIPAL EVALUA