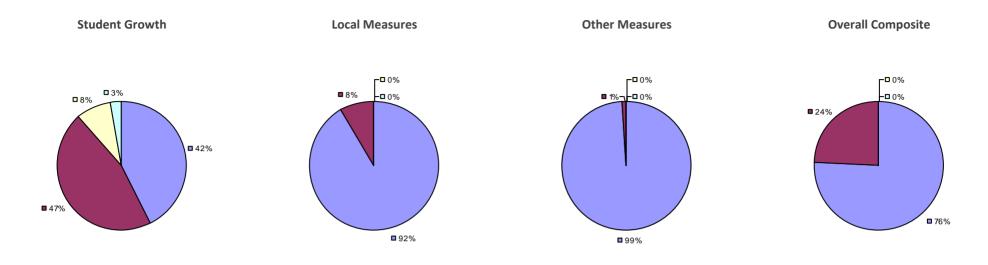

aw 3012-c



#### 2014-15 PRINCIPAL EVALUATION RESULTS NOT SHOWN DUE TO SUPPRESSION\*

# NYACK UFSD

#### 2014-15 TEACHER EVALUATION RESULTS



#### 2014-15 PRINCIPAL EVALUATION RESULTS NOT SHOWN DUE TO SUPPRESSION\*

# NYC CHANCELLOR'S OFFICE

# Education Law 3012-c

#### 2014-15 TEACHER EVALUATION RESULTS



#### 2014-15 PRINCIPAL EVALUATION RESULTS



\* Data is suppressed if 100% of teachers/principals received the same rating or if the total teachers/principals in an LEA is less than five.

HIGHLY EFFECTIVE EFFECTIVE DEVELOPING INEFFECTIVE

# OAKFIELD-ALABAMA CSD

# Education Law 3012-c

#### 2014-15 TEACHER EVALUATION RESULTS



#### 2014-15 PRINCIPAL EVALUATION RESULTS NOT SHOWN DUE TO SUPPRESSION\*

# OCEANSIDE UFSD

# Education Law 3012-c

#### 2014-15 TEACHER EVALUATION RESULTS



#### 2014-15 PRINCIPAL EVALUATION RESULTS



## **ODESSA-MONTOUR CSD**

# Education Law 3012-c



#### 2014-15 PRINCIPAL EVALUATION RESULTS NOT SHOWN DUE TO SUPPRESSION\*

# OGDENSBURG CITY SD

# Education Law 3012-c

#### 2014-15 TEACHER EVALUATION RESULTS



#### 2014-15 PRINCIPAL EVALUATION RESULTS NOT SHOWN DUE TO SUPPRESSION\*

### OLEAN CITY SD 2014-15 TEACHER EVALUATION RESULTS

### Education Law 3012-c



#### 2014-15 PRINCIPAL EVALUATION RESULTS



### ONEIDA CITY SD 2014-15 TEACHER EVALUATION RESULTS

### Education Law 3012-c



#### 2014-15 PRINCIPAL EVALUATION RESULTS



\* Data is suppressed if 100% of teachers/principals received the same rating or if the total teachers/principals in an LEA is less than five.

HIGHLY EFFECTIVE EFFECTIVE DEVELOPING INEFFECTIVE

### **ONEIDA-