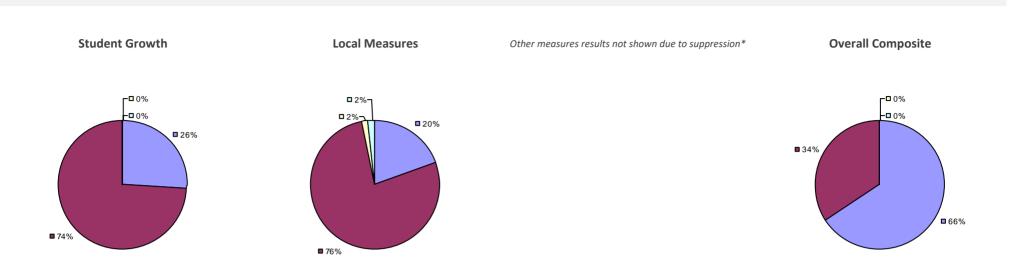

# **CHAPPAQUA CSD 2014-15 TEACHER EVALUATION RESULTS**

**1**%

□ 3%-

**1**9%

■ 86%

□<1%-

**□** 1%

**9**0%

**9**%

**0**97%

**Other Measures** 

### 2014-15 PRINCIPAL EVALUATION RESULTS

77%