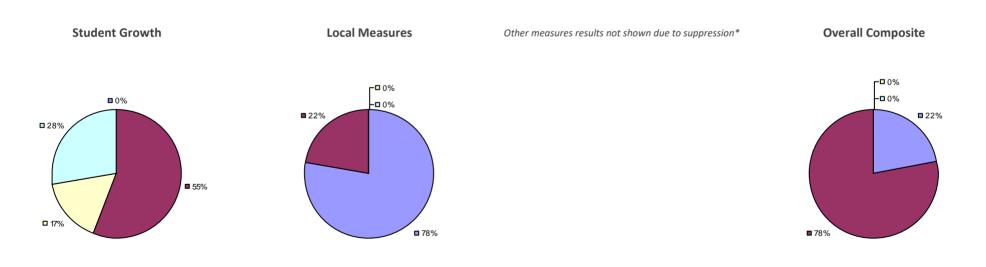

### FRIENDSHIP CSD 2014-15 TEACHER EVALUATION RESULTS

**5**4%

**5**0%

### 

#### 2014-15 PRINCIPAL EVALUATION RESULTS NOT SHOWN DUE TO SUPPRESSION\*