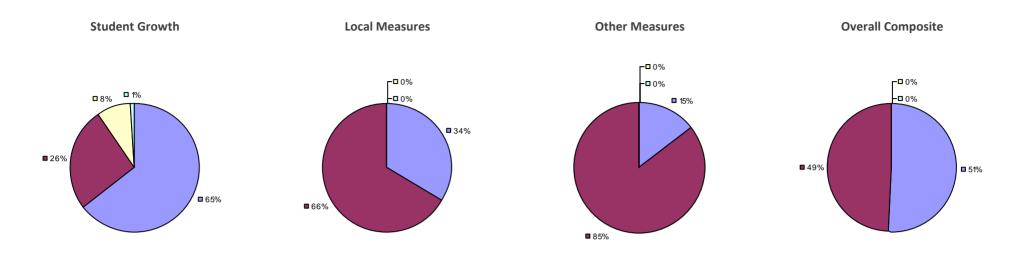

# CARMEL CSD 2014-15 TEACHER EVALUATION RESULTS

# Education Law 3012-c

### 2014-15 PRINCIPAL EVALUATION RESULTS

Student growth results not shown due to suppression\*

Local measures results not shown due to suppression\*

\* Other measures results not shown due to suppression\*

**Overall Composite** 