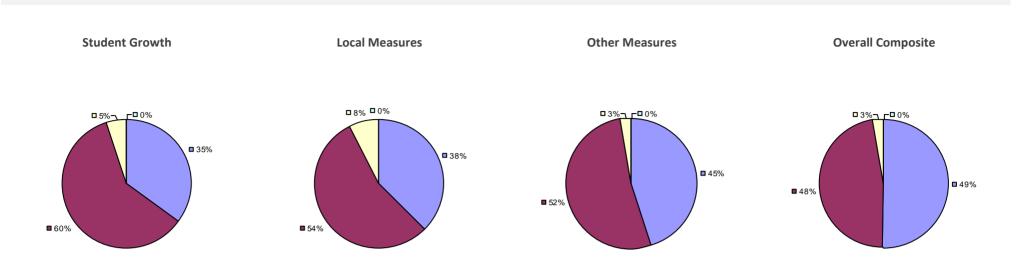

# **CHAPPAQUA CSD 2014-15 TEACHER EVALUATION RESULTS**

**1**%

□ 3%-

**1**9%

■ 86%

□<1%-

**□** 1%

**9**0%

**9**%

**0**97%

**Other Measures** 

### 2014-15 PRINCIPAL EVALUATION RESULTS

77%