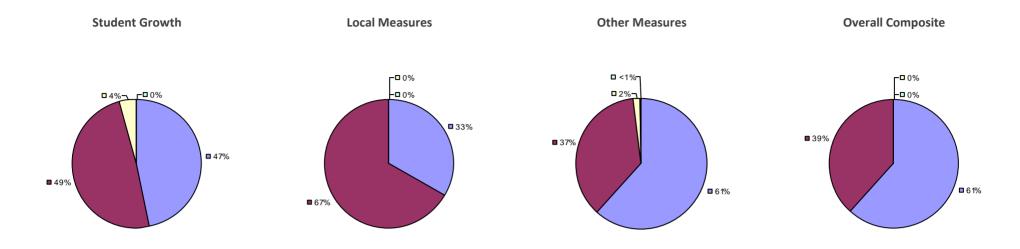

## ALBION CSD 2014-15 TEACHER EVALUATION RESULTS

## Education Law 3012-c

**3**1%

### 2014-15 PRINCIPAL EVALUATION RESULTS NOT SHOWN DUE TO SUPPRESSION\*