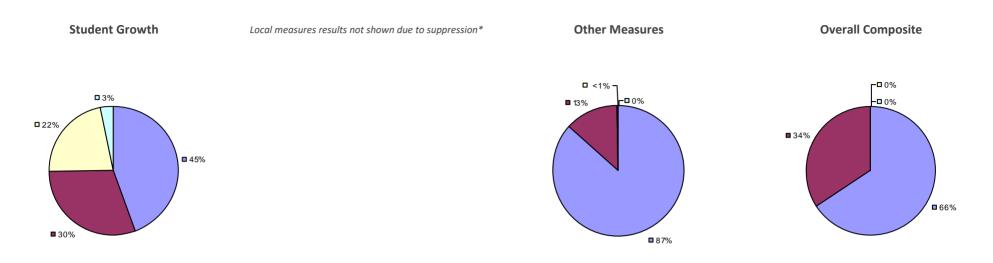

# **CHAPPAQUA CSD 2014-15 TEACHER EVALUATION RESULTS**

**1**%

□ 3%-

**1**9%

■ 86%

□<1%-

**□** 1%

**9**0%

**9**%

**0**97%

**Other Measures** 

### 2014-15 PRINCIPAL EVALUATION RESULTS

77%