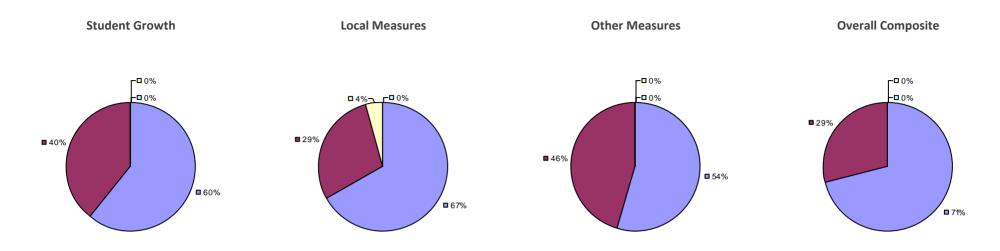

# **CHAPPAQUA CSD 2014-15 TEACHER EVALUATION RESULTS**

**1**%

□ 3%-

**1**9%

■ 86%

□<1%-

**□** 1%

**9**0%

**9**%

**0**97%

**Other Measures** 

### 2014-15 PRINCIPAL EVALUATION RESULTS

77%