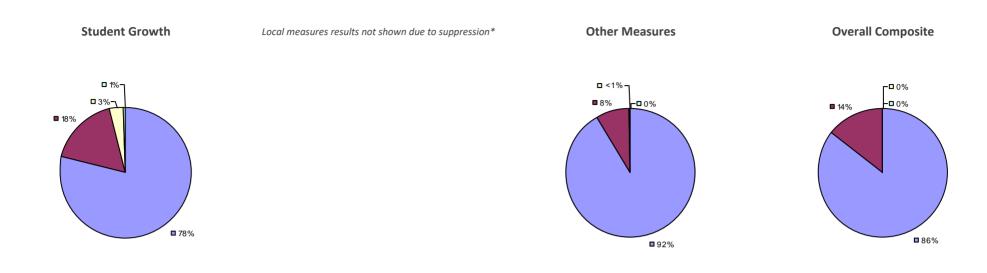

## ALDEN CSD

## Education Law 3012-c

### 2014-15 PRINCIPAL EVALUATION RESULTS NOT SHOWN DUE TO SUPPRESSION\*