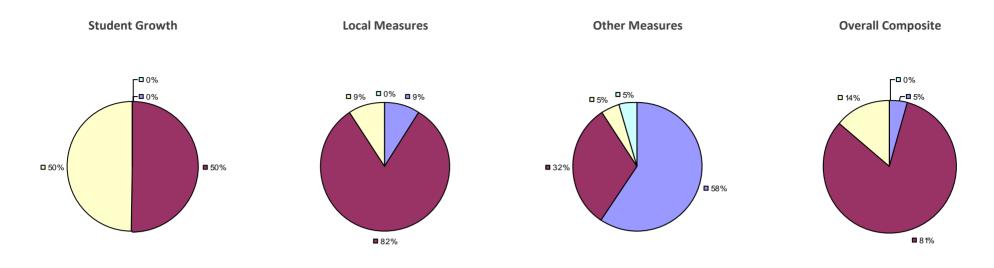

#### 2014-15 PRINCIPAL EVALUATION RESULTS

Student growth results not shown due to suppression\*

Local Measures

**-0**%

-0%

**6**7%

#### Other measures results not shown due to suppression\*

**Overall Composite** 

**3**3%