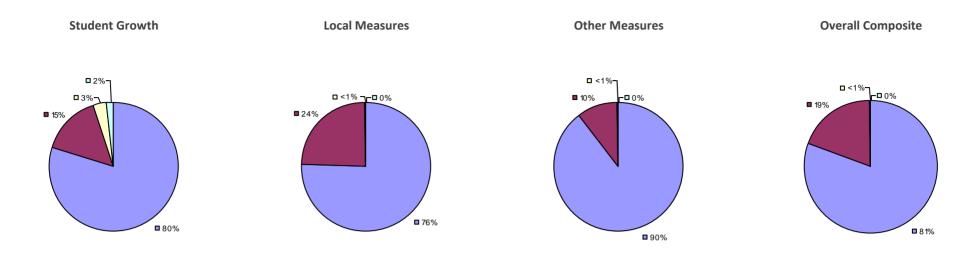

15 TEACHER EVALUATION RESULTS



#### 2014-15 PRINCIPAL EVALUATION RESULTS NOT SHOWN DUE TO SUPPRESSION\*

## YONKERS CITY SD

### Education Law 3012-c

#### 2014-15 TEACHER EVALUATION RESULTS



2014-15 PRINCIPAL EVALUATION RESULTS



\* Data is suppressed if 100% of teachers/principals received the same rating or if the total teachers/principals in an LEA is less than five.

HIGHLY EFFECTIVE EFFECTIVE DEVELOPING INEFFECTIVE

### YORK CSD

### Education Law 3012-c



#### 2014-15 PRINCIPAL EVALUATION RESULTS NOT SHOWN DUE TO SUPPRESSION\*

### YORKSHIRE-PIONEER CSD

### Education Law 3012-c

#### 2014-15 TEACHER EVALUATION RESULTS



#### 2014-15 PRINCIPAL EVALUATION RESULTS NOT SHOWN DUE TO SUPPRESSION\*

# YORKTOWN CSD

### Education Law 3012-c

#### 2014-15 TEACHER EVALUATION RESULTS



#### 2014-15 PRINCIPAL EVALUATION RESULTS