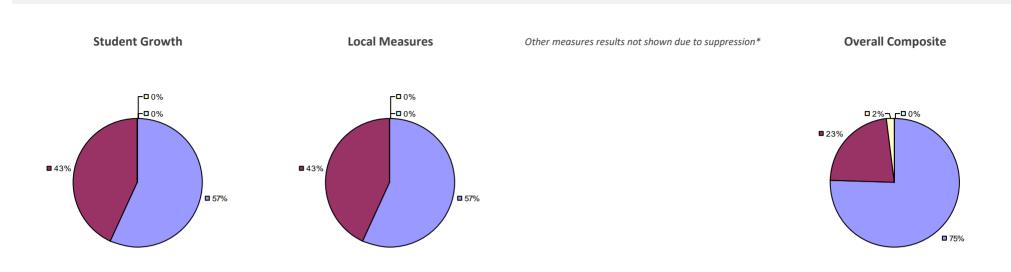

### Education Law 3012-c

#### 2014-15 PRINCIPAL EVALUATION RESULTS

Student growth results not shown due to suppression\* Local measures

Local measures results not shown due to suppression\*

Other measures results not shown due to suppression\*

**Overall Composite** 