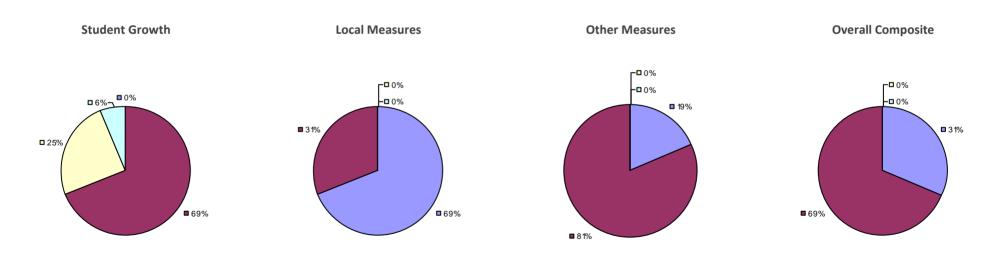

### 2014-15 PRINCIPAL EVALUATION RESULTS

Student growth results not shown due to suppression\*

Local measures results not shown due to suppression\*

\* Other measures results not shown due to suppression\*

**Overall Composite** 