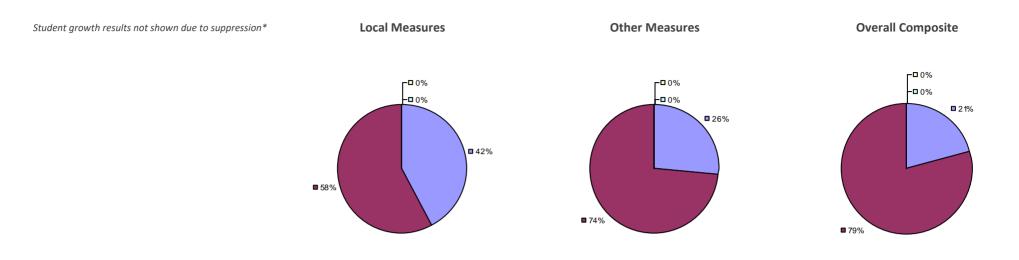

### 2014-15 PRINCIPAL EVALUATION RESULTS

Student growth results not shown due to suppression\*

**8**0%

**Other Measures** 

Overall composite not shown due to suppression\*