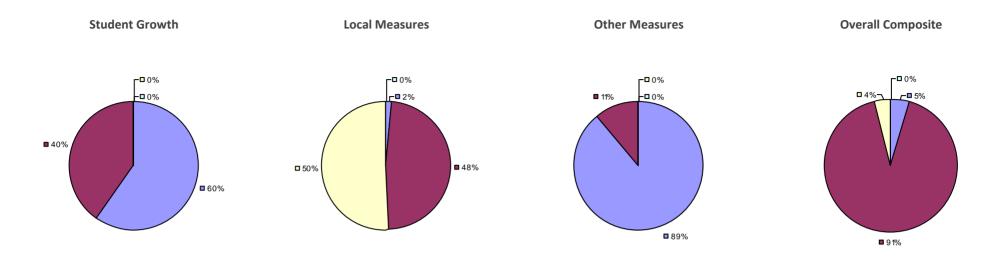

## **KINGS PARK CSD**

## Education Law 3012-c



2014-15 PRINCIPAL EVALUATION RESULTS



\* Data is suppressed if 100% of teachers/principals received the same rating or if the total teachers/principals in an LEA is less than five.

HIGHLY EFFECTIVE EFFECTIVE DEVELOPING INEFFECTIVE

# KINGSTON CITY SD

## Education Law 3012-c

#### 2014-15 TEACHER EVALUATION RESULTS



#### 2014-15 PRINCIPAL EVALUATION RESULTS





# KIRYAS JOEL VILLAGE UFSD

#### 2014-15 TEACHER EVALUATION RESULTS



#### 2014-15 PRINCIPAL EVALUATION RESULTS NOT SUBMITTED

# LA FARGEVILLE CSD

## Education Law 3012-c

#### 2014-15 TEACHER EVALUATION RESULTS



#### 2014-15 PRINCIPAL EVALUATION RESULTS NOT SHOWN DUE TO SUPPRESSION\*

## LACKAWANNA CITY SD

## Education Law 3012-c

#### 2014-15 TEACHER EVALUATION RESULTS



#### 2014-15 PRINCIPAL EVALUATION RESULTS



## LAFAYETTE CSD

## Education Law 3012-c



#### 2014-15 PRINCIPAL EVALUATION RESULTS NOT SHOWN DUE TO SUPPRESSION\*

## LAKE GEORGE CSD 2014-15 TEACHER EVALUATION RESULTS

## Education Law 3012-c



#### 2014-15 PRINCIPAL EVALUATION RESULTS NOT SHOWN DUE TO SUPPRESSION\*

## LAKE PLACID CSD 2014-15 TEACHER EVALUATION RESULTS

## Education Law 3012-c



#### 2014-15 PRINCIPAL EVALUATION RESULTS NOT SHOWN DUE TO SUPPRESSION\*

## LAKE PLEASANT CSD

## 2014-15 TEACHER EVALUATION RESULTS



#### 2014-15 PRINCIPAL EVALUATION RESULTS NOT SHOWN DUE TO SUPPRESSION\*

## LAKELAND CSD 2014-15 TEACHER EVALUATION RESULTS

## Education Law 3012-c



#### 2014-15 PRINCIPAL EVALUATION RESULTS



## LANCASTER CSD 2014-15 TEACHER EVALUATION RESULTS

## Educa