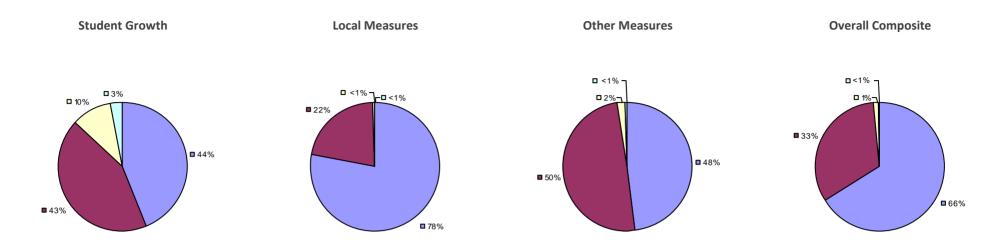

**0**78%

### 

#### 2014-15 PRINCIPAL EVALUATION RESULTS NOT SHOWN DUE TO SUPPRESSION\*