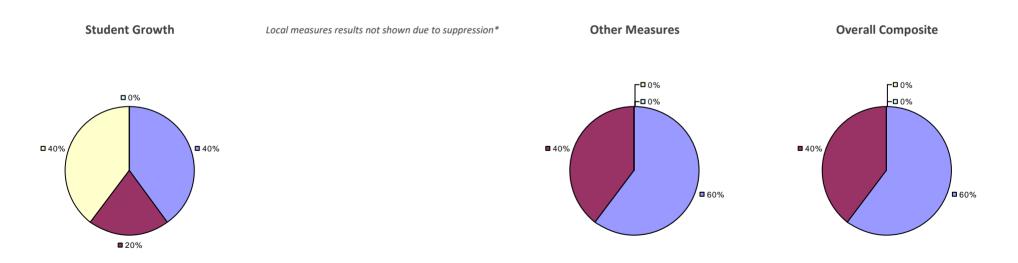

#### 2014-15 PRINCIPAL EVALUATION RESULTS

\* Data is suppressed if 100% of teachers/principals received the same rating or if the total teachers/principals in an LEA is less than five.