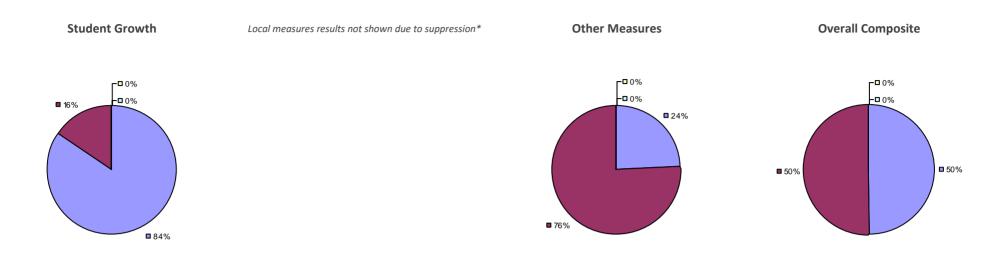

### 2014-15 PRINCIPAL EVALUATION RESULTS

Student growth results not shown due to suppression\*

**8**0%

**Other Measures** 

Overall composite not shown due to suppression\*

#### 2014-15 PRINCIPAL EVALUATION RESULTS

Student growth results not shown due to suppression\*

Local Measures

**-0**%

#### Other measures results not shown due to suppression\*

**Overall Composite** 