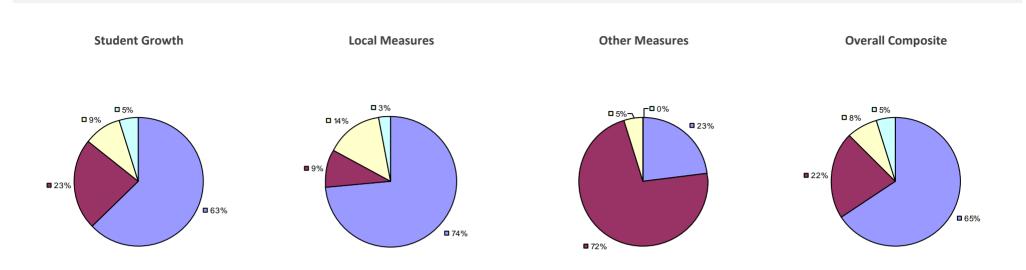

# **CHAPPAQUA CSD 2014-15 TEACHER EVALUATION RESULTS**

**1**%

□ 3%-

**1**9%

■ 86%

□<1%-

**□** 1%

**9**0%

**9**%

**0**97%

**Other Measures** 

### 2014-15 PRINCIPAL EVALUATION RESULTS

77%