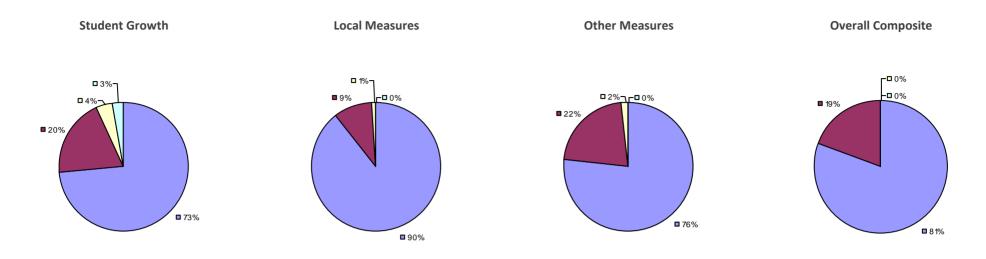

**0**78%

### 

#### 2014-15 PRINCIPAL EVALUATION RESULTS NOT SHOWN DUE TO SUPPRESSION\*