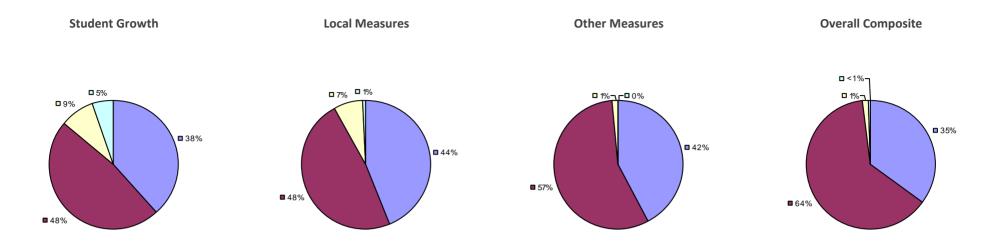

# **CHAPPAQUA CSD 2014-15 TEACHER EVALUATION RESULTS**

**1**%

□ 3%-

**1**9%

■ 86%

□<1%-

**□** 1%

**9**0%

**9**%

**0**97%

**Other Measures** 

### 2014-15 PRINCIPAL EVALUATION RESULTS

77%