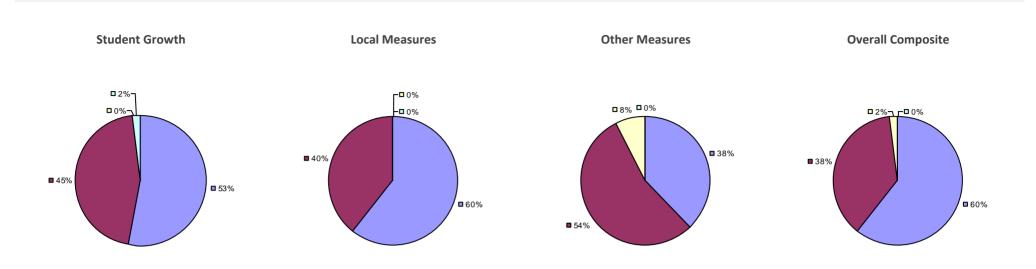

# **CHAPPAQUA CSD 2014-15 TEACHER EVALUATION RESULTS**

**1**%

□ 3%-

**1**9%

■ 86%

□<1%-

**□** 1%

**9**0%

**9**%

**0**97%

**Other Measures** 

### 2014-15 PRINCIPAL EVALUATION RESULTS

77%