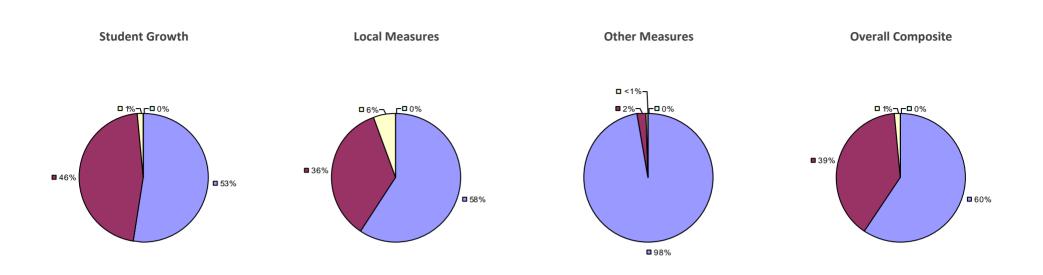

#### 2014-15 PRINCIPAL EVALUATION RESULTS

Student growth results not shown due to suppression\*

Local Measures

**□**0%

-**0**%

**80%** 

**2**0%

#### Other measures results not shown due to suppression\*

#### **Overall Composite**