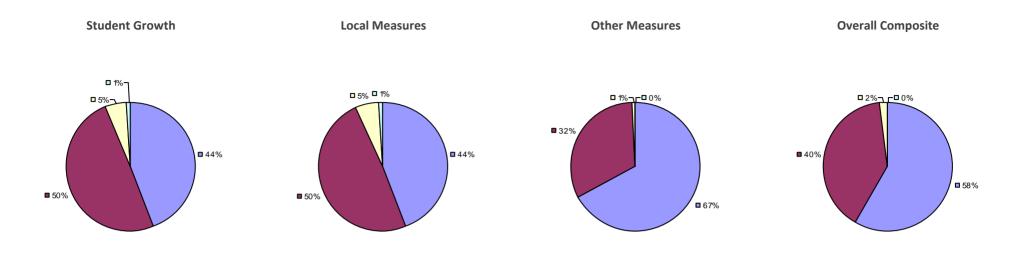

## ALBANY CITY SD 2014-15 TEACHER EVALUATION RESULTS

## Education Law 3012-c

### 2014-15 PRINCIPAL EVALUATION RESULTS

\* Data is suppressed if 100% of teachers/principals received the same rating or if the total teachers/principals in an LEA is less than five.

HIGHLY EFFECTIVE EFFECTIVE DEVELOPING INEFFECTIVE