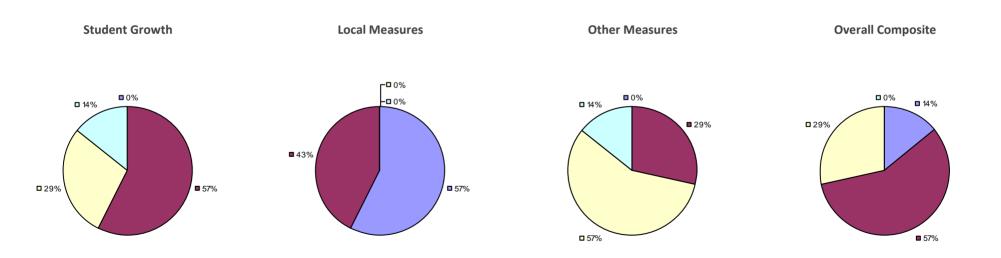

# CARMEL CSD 2014-15 TEACHER EVALUATION RESULTS

# Education Law 3012-c

### 2014-15 PRINCIPAL EVALUATION RESULTS

Student growth results not shown due to suppression\*

Local measures results not shown due to suppression\*

\* Other measures results not shown due to suppression\*

**Overall Composite** 