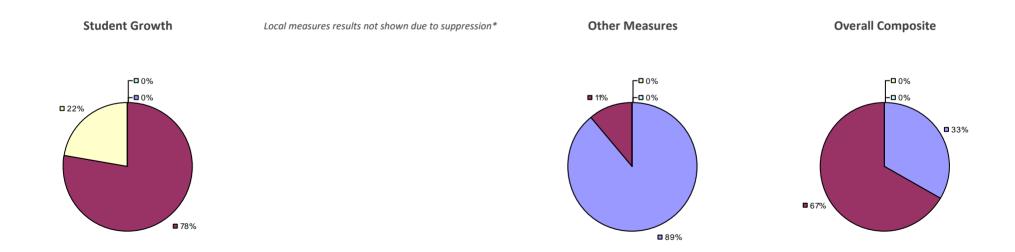

## **BEACON CITY SD**

## Education Law 3012-c

#### 2014-15 PRINCIPAL EVALUATION RESULTS

Student growth results not shown due to suppression\*

Local Measures

**□**0%

-0%

**6**7%

#### Other measures results not shown due to suppression\*

**Overall Composite** 

**3**3%