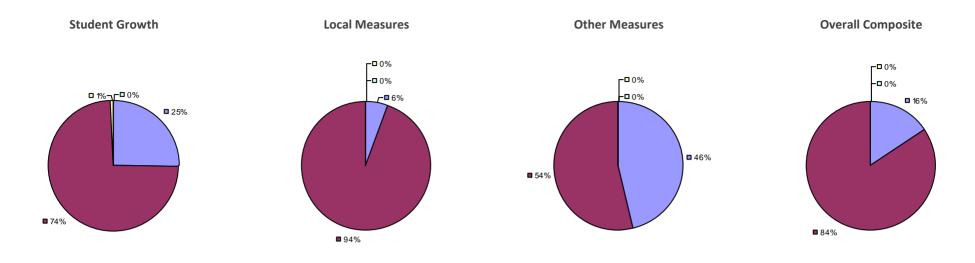

### 2014-15 PRINCIPAL EVALUATION RESULTS

Student growth results not shown due to suppression\*

Local measures results not shown due to suppression\*

\* Other measures results not shown due to suppression\*

**Overall Composite** 