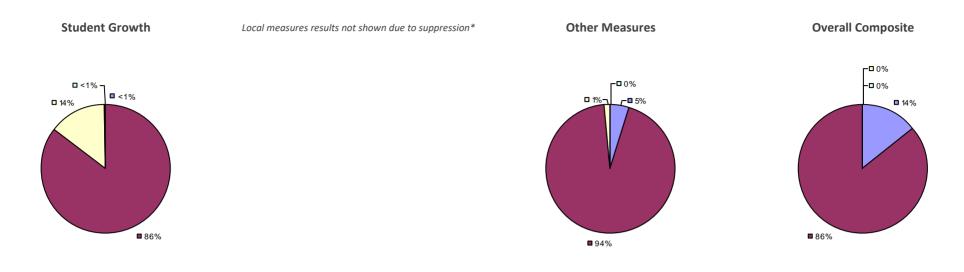

# **CHAPPAQUA CSD 2014-15 TEACHER EVALUATION RESULTS**

**1**%

□ 3%-

**1**9%

■ 86%

□<1%-

**□** 1%

**9**0%

**9**%

**0**97%

**Other Measures** 

### 2014-15 PRINCIPAL EVALUATION RESULTS

77%