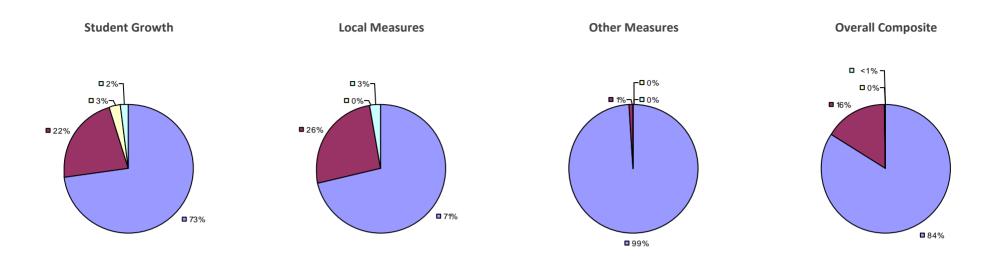

#### 2014-15 PRINCIPAL EVALUATION RESULTS

Student growth results not shown due to suppression\*

Local Measures

**-0**%

-0%

**6**7%

#### Other measures results not shown due to suppression\*

**Overall Composite** 

**3**3%