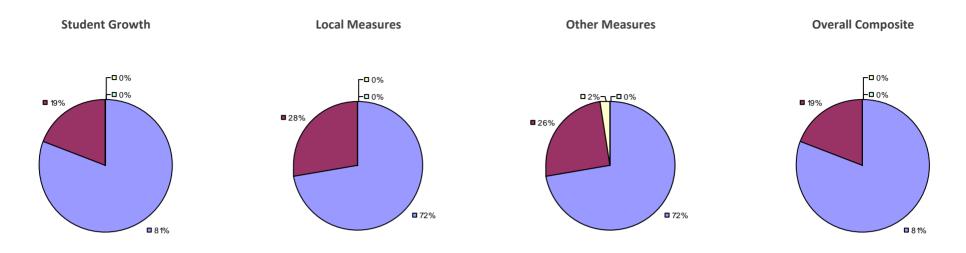

## ALBANY CITY SD 2014-15 TEACHER EVALUATION RESULTS

## Education Law 3012-c

### 2014-15 PRINCIPAL EVALUATION RESULTS

\* Data is suppressed if 100% of teachers/principals received the same rating or if the total teachers/principals in an LEA is less than five.

HIGHLY EFFECTIVE EFFECTIVE DEVELOPING INEFFECTIVE