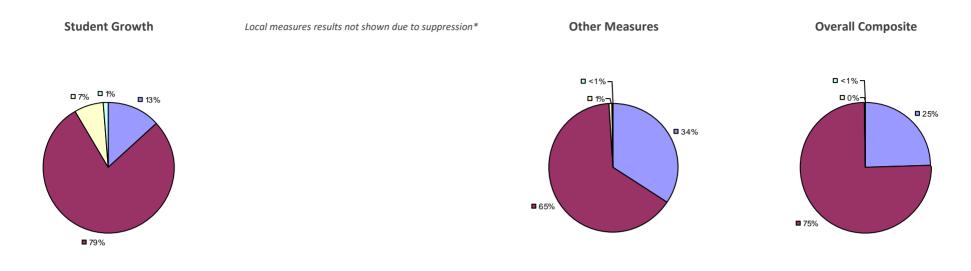

**0**78%

### 

#### 2014-15 PRINCIPAL EVALUATION RESULTS NOT SHOWN DUE TO SUPPRESSION\*