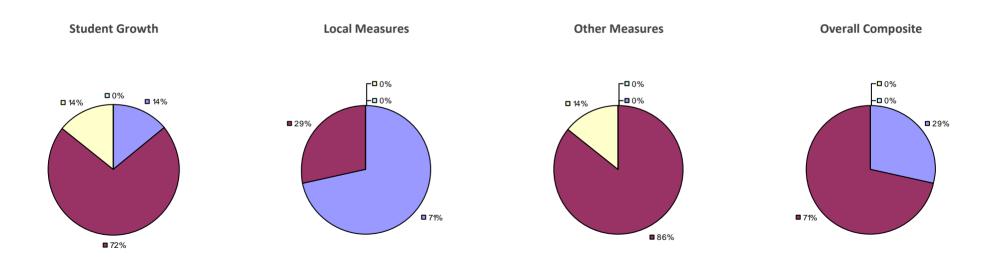

### 2014-15 TEACHER EVALUATION RESULTS

### 2014-15 PRINCIPAL EVALUATION RESULTS NOT SHOWN DUE TO SUPPRESSION\*