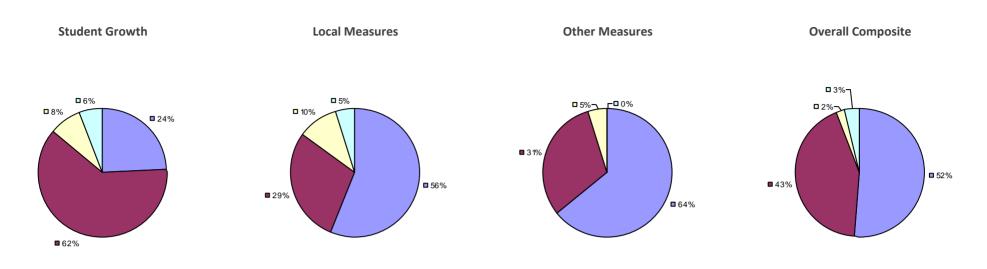

# **CHAPPAQUA CSD 2014-15 TEACHER EVALUATION RESULTS**

**1**%

□ 3%-

**1**9%

■ 86%

□<1%-

**□** 1%

**9**0%

**9**%

**0**97%

**Other Measures** 

### 2014-15 PRINCIPAL EVALUATION RESULTS

77%