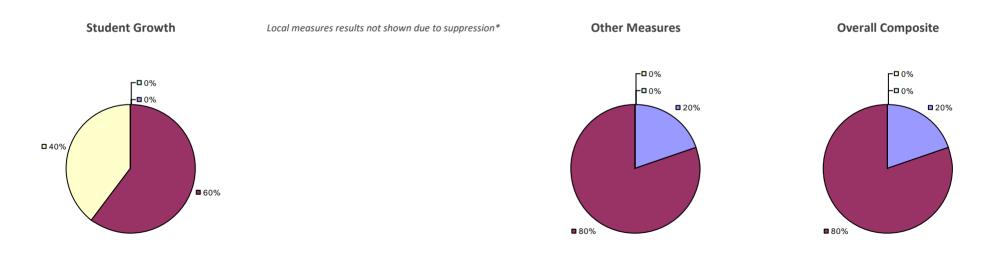

## ALBION CSD 2014-15 TEACHER EVALUATION RESULTS

## Education Law 3012-c

**3**1%

### 2014-15 PRINCIPAL EVALUATION RESULTS NOT SHOWN DUE TO SUPPRESSION\*