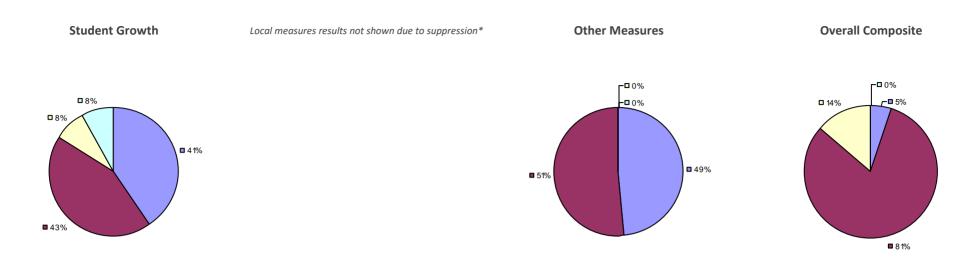

# **CHAPPAQUA CSD 2014-15 TEACHER EVALUATION RESULTS**

**1**%

□ 3%-

**1**9%

■ 86%

□<1%-

**□** 1%

**9**0%

**9**%

**0**97%

**Other Measures** 

### 2014-15 PRINCIPAL EVALUATION RESULTS

77%