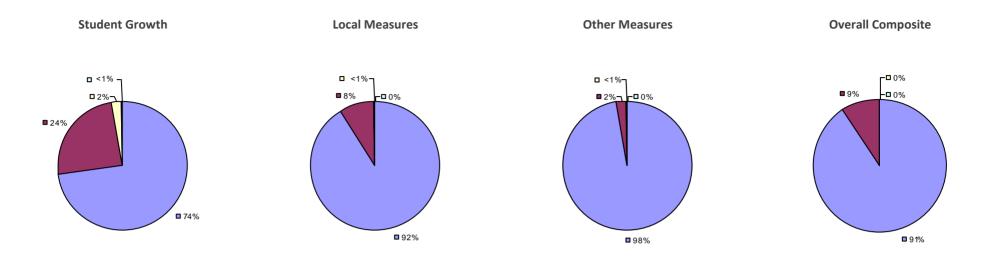

# **CHAPPAQUA CSD 2014-15 TEACHER EVALUATION RESULTS**

**1**%

□ 3%-

**1**9%

■ 86%

□<1%-

**□** 1%

**9**0%

**9**%

**0**97%

**Other Measures** 

### 2014-15 PRINCIPAL EVALUATION RESULTS

77%