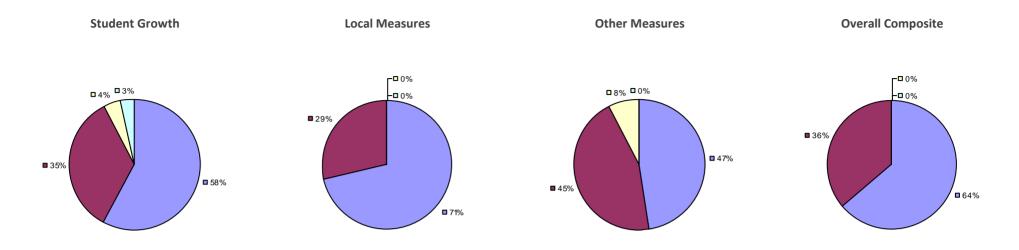

## ALBANY CITY SD 2014-15 TEACHER EVALUATION RESULTS

## Education Law 3012-c

### 2014-15 PRINCIPAL EVALUATION RESULTS

\* Data is suppressed if 100% of teachers/principals received the same rating or if the total teachers/principals in an LEA is less than five.

HIGHLY EFFECTIVE EFFECTIVE DEVELOPING INEFFECTIVE