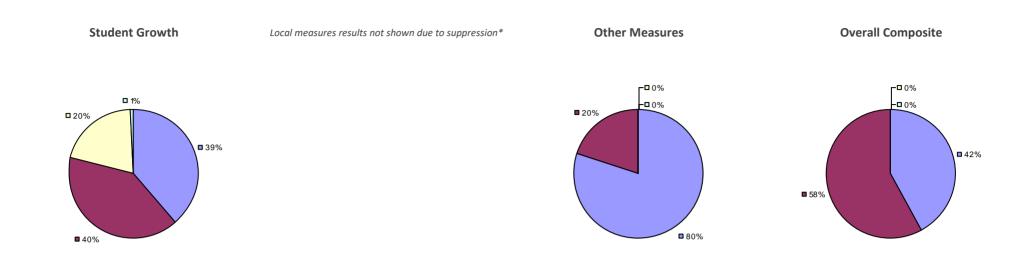

## ALBANY CITY SD 2014-15 TEACHER EVALUATION RESULTS

## Education Law 3012-c

### 2014-15 PRINCIPAL EVALUATION RESULTS

\* Data is suppressed if 100% of teachers/principals received the same rating or if the total teachers/principals in an LEA is less than five.

HIGHLY EFFECTIVE EFFECTIVE DEVELOPING INEFFECTIVE