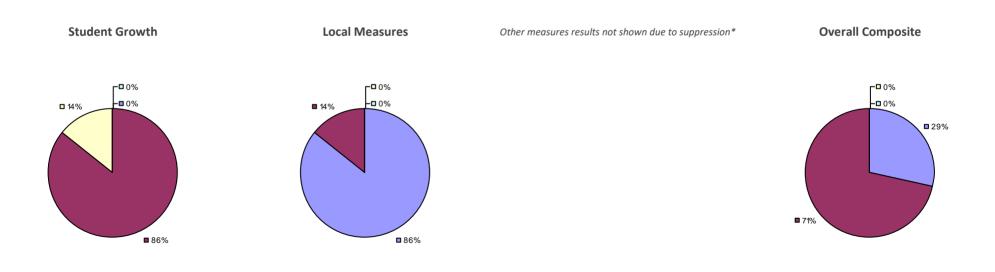

### 2014-15 PRINCIPAL EVALUATION RESULTS

Student growth results not shown due to suppression\*

Local measures results not shown due to suppression\*

\* Other measures results not shown due to suppression\*

**Overall Composite** 