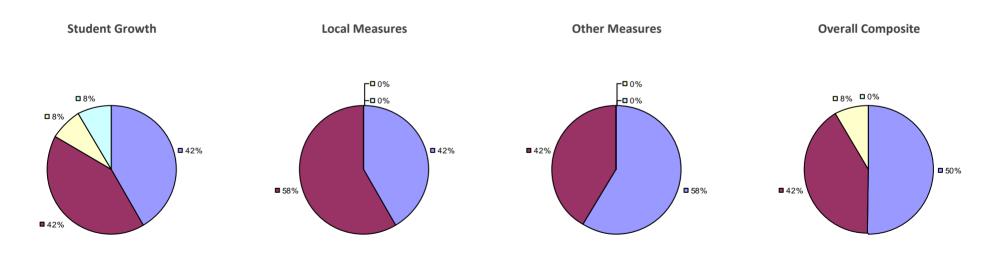

## ALBION CSD 2014-15 TEACHER EVALUATION RESULTS

## Education Law 3012-c

**3**1%

### 2014-15 PRINCIPAL EVALUATION RESULTS NOT SHOWN DUE TO SUPPRESSION\*