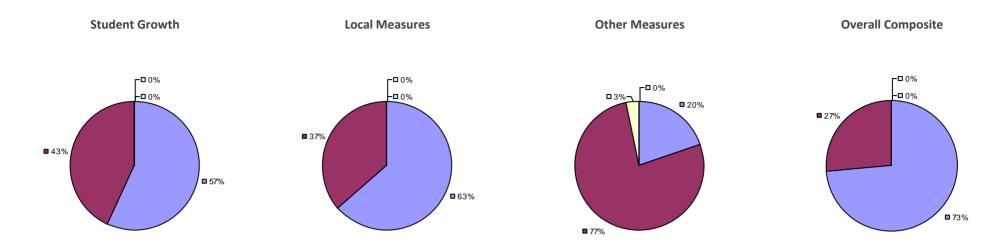

# **CHAPPAQUA CSD 2014-15 TEACHER EVALUATION RESULTS**

**1**%

□ 3%-

**1**9%

■ 86%

□<1%-

**□** 1%

**9**0%

**9**%

**0**97%

**Other Measures** 

### 2014-15 PRINCIPAL EVALUATION RESULTS

77%