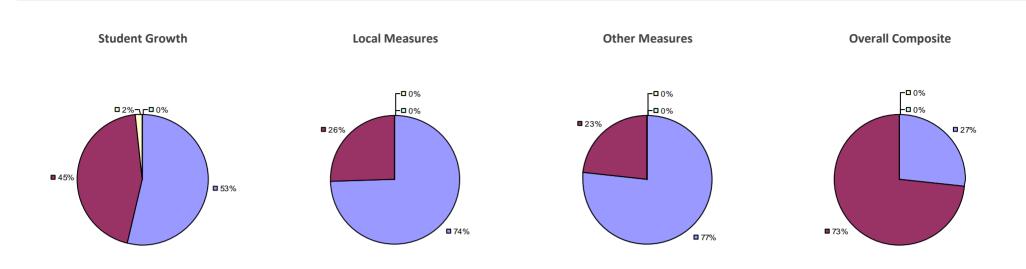

# **CHAPPAQUA CSD 2014-15 TEACHER EVALUATION RESULTS**

**1**%

□ 3%-

**1**9%

■ 86%

□<1%-

**□** 1%

**9**0%

**9**%

**0**97%

**Other Measures** 

### 2014-15 PRINCIPAL EVALUATION RESULTS

77%