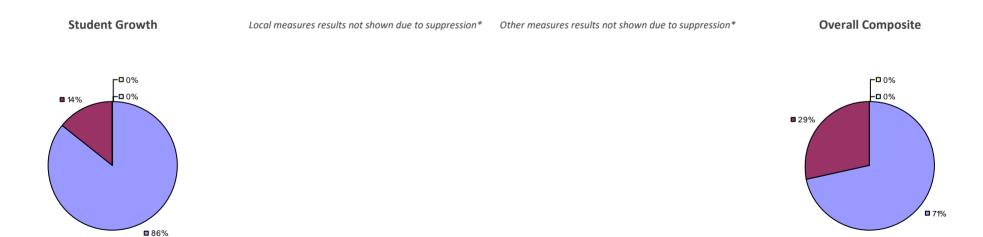

# **CHAPPAQUA CSD 2014-15 TEACHER EVALUATION RESULTS**

**1**%

□ 3%-

**1**9%

■ 86%

□<1%-

**□** 1%

**9**0%

**9**%

**0**97%

**Other Measures** 

### 2014-15 PRINCIPAL EVALUATION RESULTS

77%