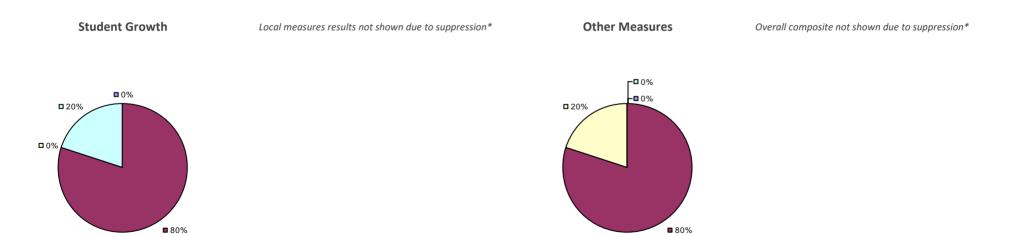

#### 2014-15 PRINCIPAL EVALUATION RESULTS

Student growth results not shown due to suppression\*

Local Measures

**□**0%

-0%

**6**7%

#### Other measures results not shown due to suppression\*

**Overall Composite** 

**3**3%