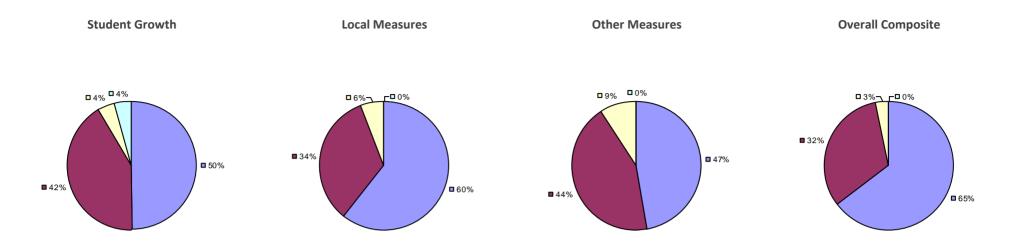

### 2014-15 PRINCIPAL EVALUATION RESULTS

\* Data is suppressed if 100% of teachers/principals received the same rating or if the total teachers/principals in an LEA is less than five.

HIGHLY EFFECTIVE EFFECTIVE DEVELOPING INEFFECTIVE