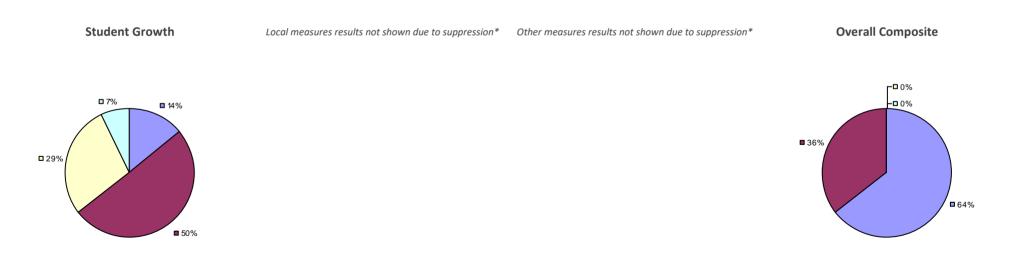

### 2014-15 TEACHER EVALUATION RESULTS

### 2014-15 PRINCIPAL EVALUATION RESULTS NOT SHOWN DUE TO SUPPRESSION\*