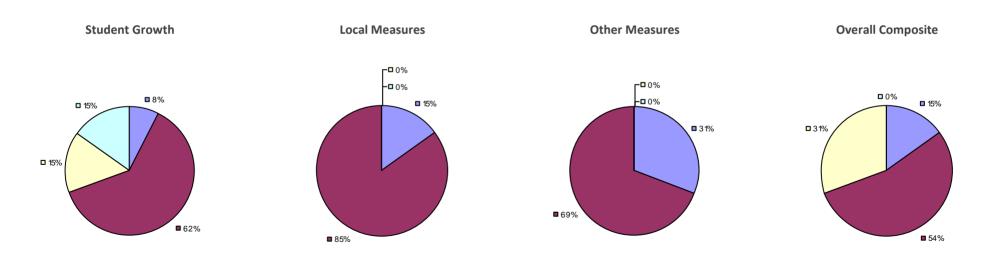

#### 2014-15 PRINCIPAL EVALUATION RESULTS

Student growth results not shown due to suppression\*

Local Measures

**□**0%

-**0**%

**80%** 

**2**0%

#### Other measures results not shown due to suppression\*

#### **Overall Composite**