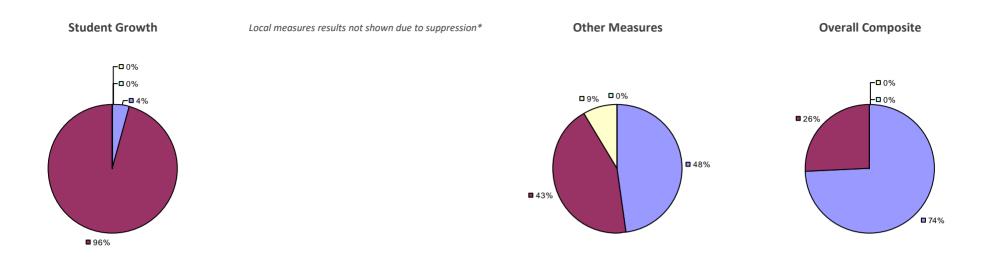

## ALBION CSD 2014-15 TEACHER EVALUATION RESULTS

## Education Law 3012-c

**3**1%

### 2014-15 PRINCIPAL EVALUATION RESULTS NOT SHOWN DUE TO SUPPRESSION\*