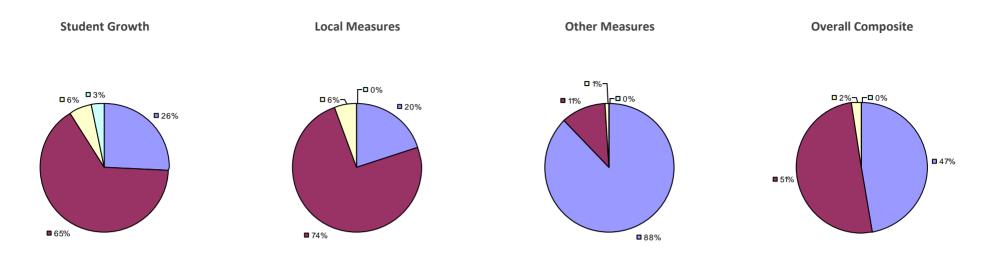

# **CHAPPAQUA CSD 2014-15 TEACHER EVALUATION RESULTS**

**1**%

□ 3%-

**1**9%

■ 86%

□<1%-

**□** 1%

**9**0%

**9**%

**0**97%

**Other Measures** 

### 2014-15 PRINCIPAL EVALUATION RESULTS

77%