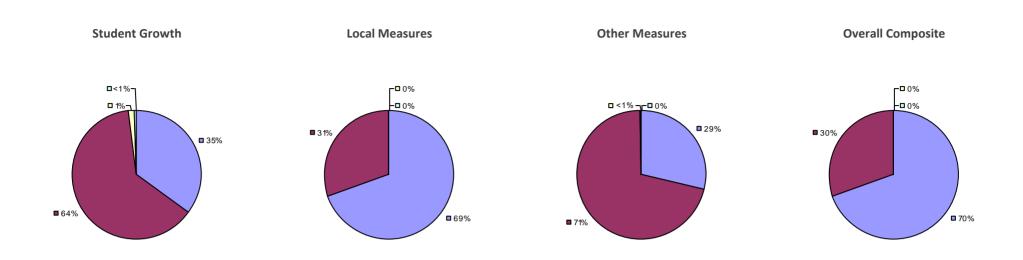

## ALBANY CITY SD 2014-15 TEACHER EVALUATION RESULTS

## Education Law 3012-c

### 2014-15 PRINCIPAL EVALUATION RESULTS

\* Data is suppressed if 100% of teachers/principals received the same rating or if the total teachers/principals in an LEA is less than five.

HIGHLY EFFECTIVE EFFECTIVE DEVELOPING INEFFECTIVE