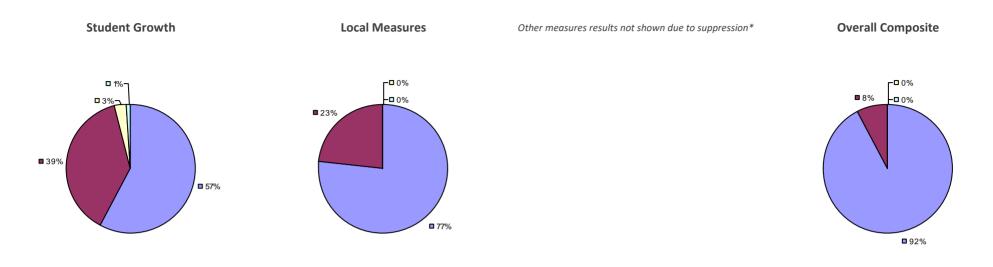

# **CHAPPAQUA CSD 2014-15 TEACHER EVALUATION RESULTS**

**1**%

□ 3%-

**1**9%

■ 86%

□<1%-

**□** 1%

**9**0%

**9**%

**0**97%

**Other Measures** 

### 2014-15 PRINCIPAL EVALUATION RESULTS

77%