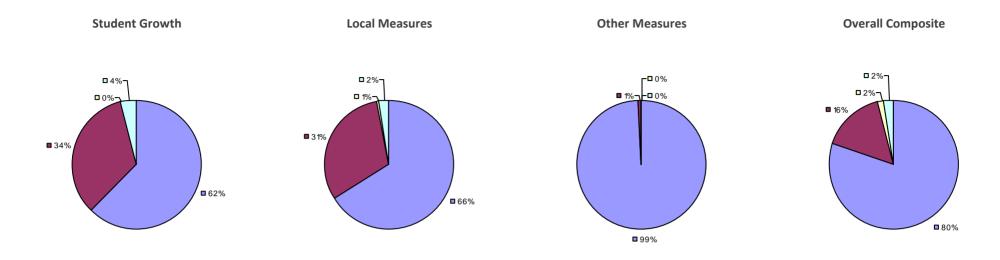

# **CHAPPAQUA CSD 2014-15 TEACHER EVALUATION RESULTS**

**1**%

□ 3%-

**1**9%

■ 86%

□<1%-

**□** 1%

**9**0%

**9**%

**0**97%

**Other Measures** 

### 2014-15 PRINCIPAL EVALUATION RESULTS

77%