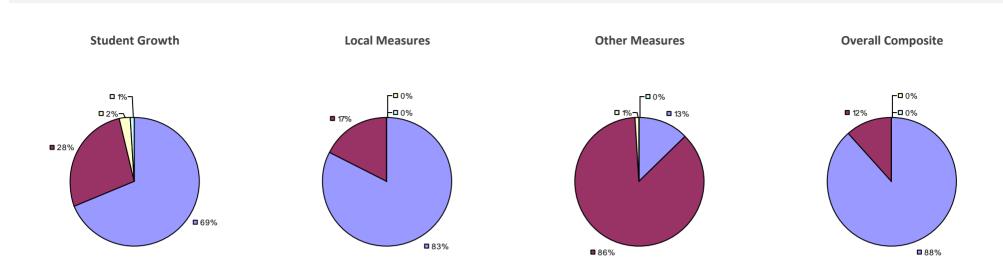

# **CHAPPAQUA CSD 2014-15 TEACHER EVALUATION RESULTS**

**1**%

□ 3%-

**1**9%

■ 86%

□<1%-

**□** 1%

**9**0%

**9**%

**0**97%

**Other Measures** 

### 2014-15 PRINCIPAL EVALUATION RESULTS

77%