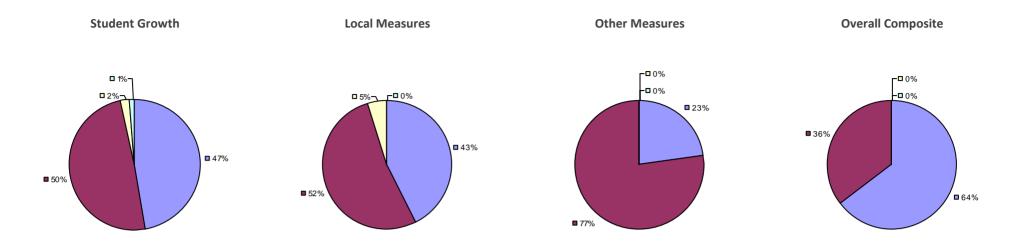

# **CHAPPAQUA CSD 2014-15 TEACHER EVALUATION RESULTS**

**1**%

□ 3%-

**1**9%

■ 86%

□<1%-

**□** 1%

**9**0%

**9**%

**0**97%

**Other Measures** 

### 2014-15 PRINCIPAL EVALUATION RESULTS

77%