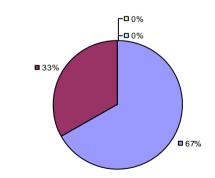

## Education Law 3012-c

#### 2014-15 TEACHER EVALUATION RESULTS



#### 2014-15 PRINCIPAL EVALUATION RESULTS NOT SHOWN DUE TO SUPPRESSION\*

### SOUTHWESTERN CSD AT JAMESTOWN

#### 2014-15 TEACHER EVALUATION RESULTS

### Education Law 3012-c



#### 2014-15 PRINCIPAL EVALUATION RESULTS NOT SHOWN DUE TO SUPPRESSION\*

### SPACKENKILL UFSD

### Education Law 3012-c

#### **2014-15 TEACHER EVALUATION RESULTS**



#### 2014-15 PRINCIPAL EVALUATION RESULTS NOT SHOWN DUE TO SUPPRESSION\*

### SPENCERPORT CSD

### Education Law 3012-c

#### 2014-15 TEACHER EVALUATION RESULTS



#### 2014-15 PRINCIPAL EVALUATION RESULTS

Student growth results not shown due to suppression\*

Local Measures

**□**0%

-0%

**6**7%

#### Other measures results not shown due to suppression\*

**Overall Composite** 



**a** 33%

### SPENCER-VAN ETTEN CSD

### Education Law 3012-c

#### 2014-15 TEACHER EVALUATION RESULTS



#### 2014-15 PRINCIPAL EVALUATION RESULTS NOT SHOWN DUE TO SUPPRESSION\*

# SPRINGS UFSD

### Education Law 3012-c

#### 2014-15 TEACHER EVALUATION RESULTS



#### 2014-15 PRINCIPAL EVALUATION RESULTS NOT SHOWN DUE TO SUPPRESSION\*

### SPRINGVILLE-GRIFFITH INST CSD

#### 2014-15 TEACHER EVALUATION RESULTS



#### 2014-15 PRINCIPAL EVALUATION RESULTS NOT SHOWN DUE TO SUPPRESSION\*

### **ST LAWRENCE-LEWIS BOCES**

### Education Law 3012-c

#### 2014-15 TEACHER EVALUATION RESULTS



#### 2014-15 PRINCIPAL EVALUATION RESULTS



\* Data is suppressed if 100% of teachers/principals received the same rating or if the total teachers/principals in an LEA is less than five.

HIGHLY EFFECTIV