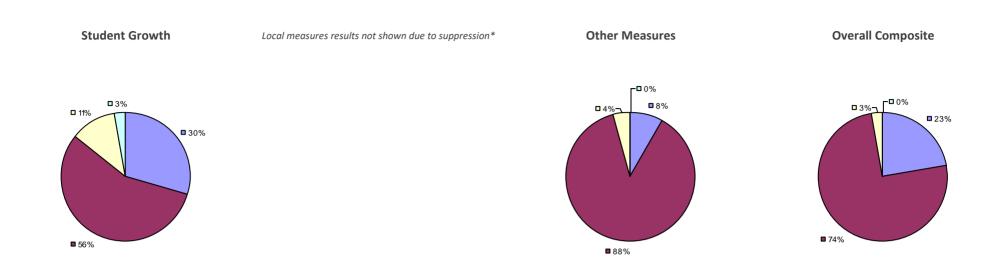

### FRIENDSHIP CSD 2014-15 TEACHER EVALUATION RESULTS

**5**4%

**5**0%

### 

#### 2014-15 PRINCIPAL EVALUATION RESULTS NOT SHOWN DUE TO SUPPRESSION\*