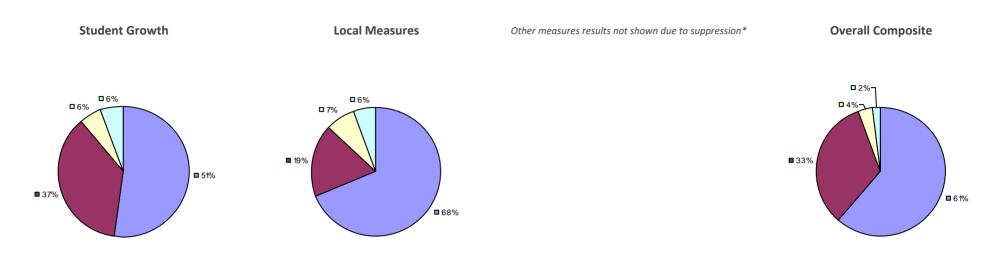

#### 2014-15 PRINCIPAL EVALUATION RESULTS

Student growth results not shown due to suppression\*

Local Measures

**-0**%

-0%

**80%** 

**2**0%

#### Other measures results not shown due to suppression\*

**Overall Composite** 