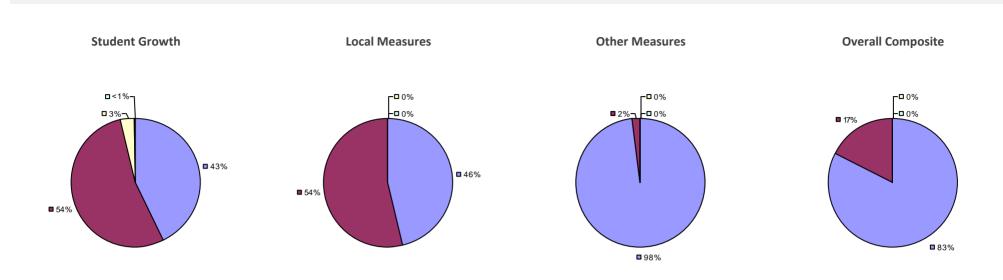

#### 2014-15 PRINCIPAL EVALUATION RESULTS

Student growth results not shown due to suppression\*

Local Measures

**-0**%

-**□**0%

**8**3%

**17%** 

**Overall Composite** 