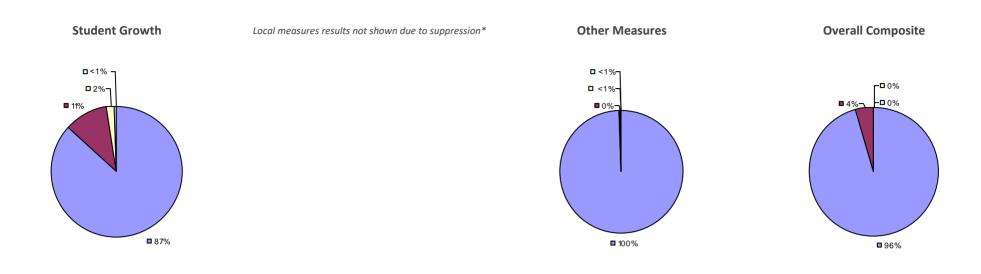

## ALBION CSD 2014-15 TEACHER EVALUATION RESULTS

## Education Law 3012-c

**3**1%

### 2014-15 PRINCIPAL EVALUATION RESULTS NOT SHOWN DUE TO SUPPRESSION\*