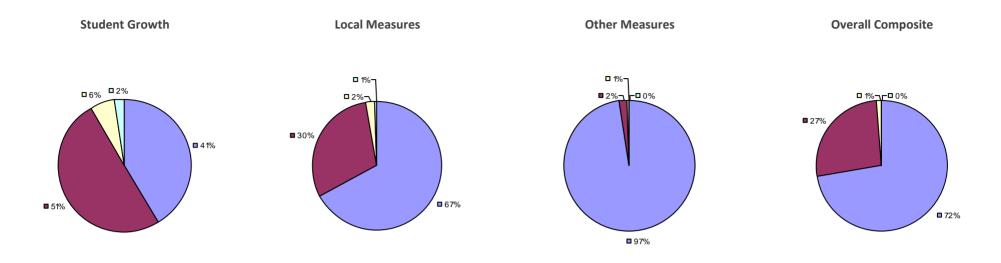

## ALBANY CITY SD 2014-15 TEACHER EVALUATION RESULTS

## Education Law 3012-c

### 2014-15 PRINCIPAL EVALUATION RESULTS

\* Data is suppressed if 100% of teachers/principals received the same rating or if the total teachers/principals in an LEA is less than five.

HIGHLY EFFECTIVE EFFECTIVE DEVELOPING INEFFECTIVE