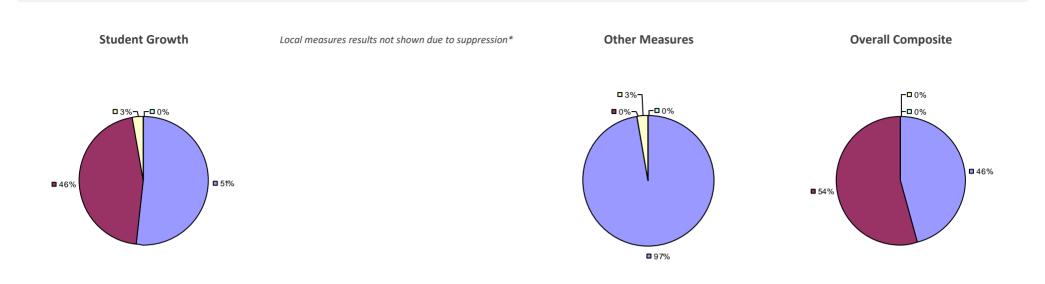

### FRIENDSHIP CSD 2014-15 TEACHER EVALUATION RESULTS

**5**4%

**5**0%

### 

#### 2014-15 PRINCIPAL EVALUATION RESULTS NOT SHOWN DUE TO SUPPRESSION\*