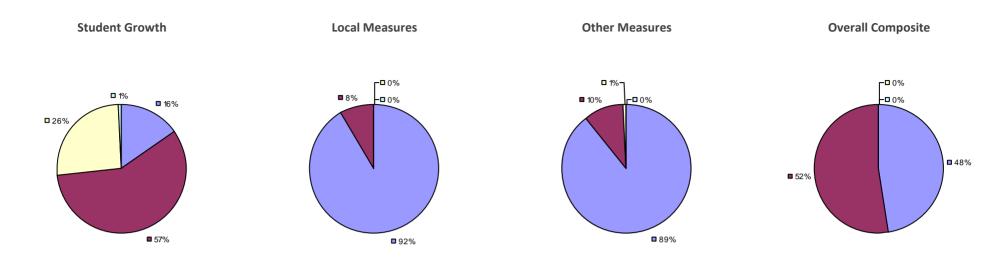

## ALBION CSD 2014-15 TEACHER EVALUATION RESULTS

## Education Law 3012-c

**3**1%

### 2014-15 PRINCIPAL EVALUATION RESULTS NOT SHOWN DUE TO SUPPRESSION\*