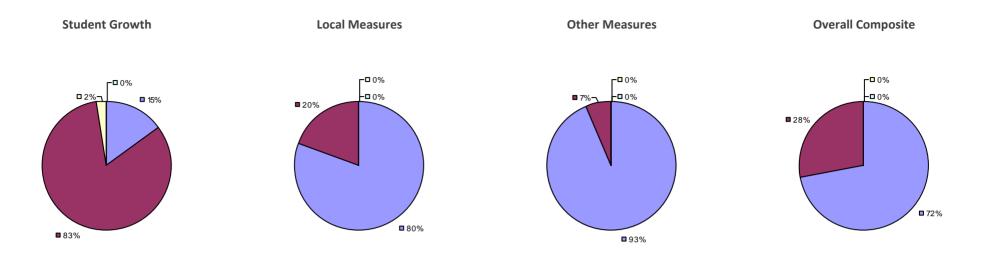

### **2014-15 TEACHER EVALUATION RESULTS**

### 2014-15 PRINCIPAL EVALUATION RESULTS