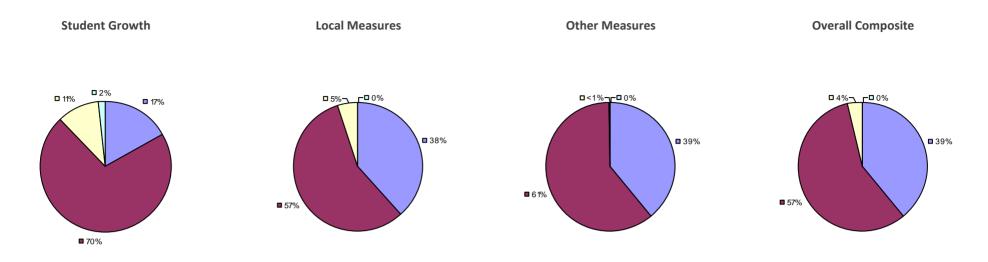

# **CHAPPAQUA CSD 2014-15 TEACHER EVALUATION RESULTS**

**1**%

□ 3%-

**1**9%

■ 86%

□<1%-

**□** 1%

**9**0%

**9**%

**0**97%

**Other Measures** 

### 2014-15 PRINCIPAL EVALUATION RESULTS

77%