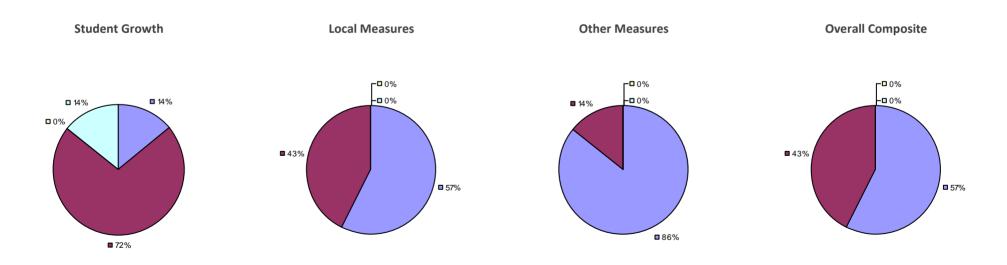

### FRIENDSHIP CSD 2014-15 TEACHER EVALUATION RESULTS

**5**4%

**5**0%

### 

#### 2014-15 PRINCIPAL EVALUATION RESULTS NOT SHOWN DUE TO SUPPRESSION\*