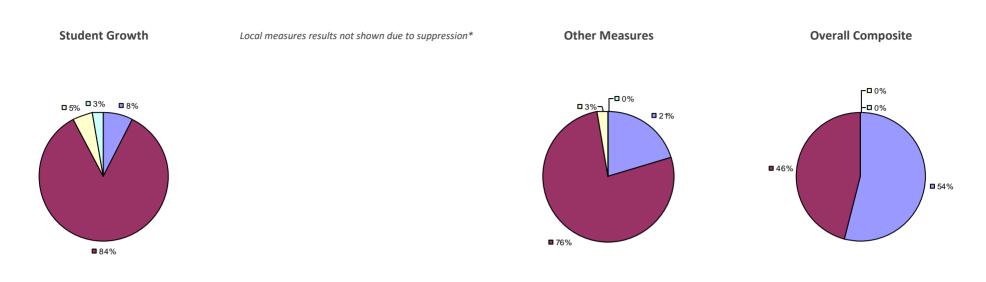

### **2014-15 TEACHER EVALUATION RESULTS**

### 2014-15 PRINCIPAL EVALUATION RESULTS