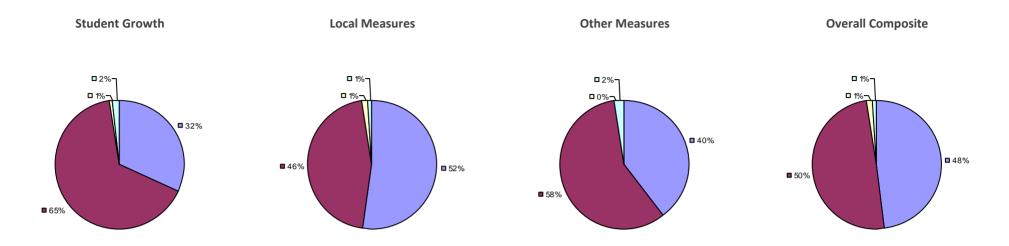

### **2014-15 TEACHER EVALUATION RESULTS**

### 2014-15 PRINCIPAL EVALUATION RESULTS