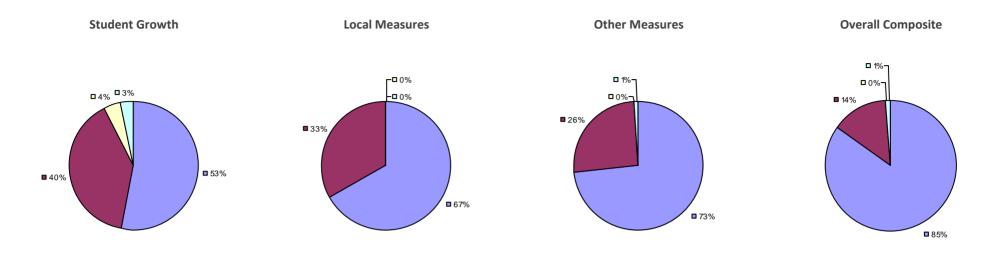

# **CHAPPAQUA CSD 2014-15 TEACHER EVALUATION RESULTS**

**1**%

□ 3%-

**1**9%

■ 86%

□<1%-

**□** 1%

**9**0%

**9**%

**0**97%

**Other Measures** 

### 2014-15 PRINCIPAL EVALUATION RESULTS

77%