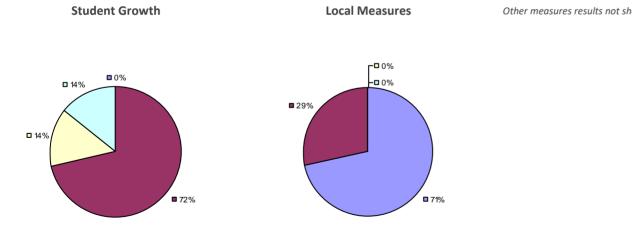

### **2014-15 TEACHER EVALUATION RESULTS**

### 2014-15 PRINCIPAL EVALUATION RESULTS