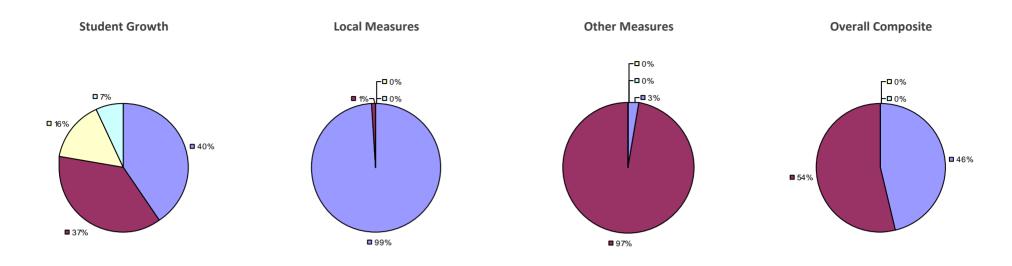

## ALBANY CITY SD 2014-15 TEACHER EVALUATION RESULTS

## Education Law 3012-c

### 2014-15 PRINCIPAL EVALUATION RESULTS

\* Data is suppressed if 100% of teachers/principals received the same rating or if the total teachers/principals in an LEA is less than five.

HIGHLY EFFECTIVE EFFECTIVE DEVELOPING INEFFECTIVE