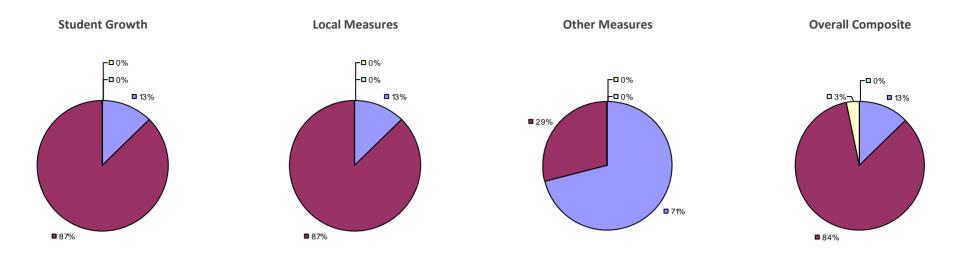

# **CHAPPAQUA CSD 2014-15 TEACHER EVALUATION RESULTS**

**1**%

□ 3%-

**1**9%

■ 86%

□<1%-

**□** 1%

**9**0%

**9**%

**0**97%

**Other Measures** 

### 2014-15 PRINCIPAL EVALUATION RESULTS

77%