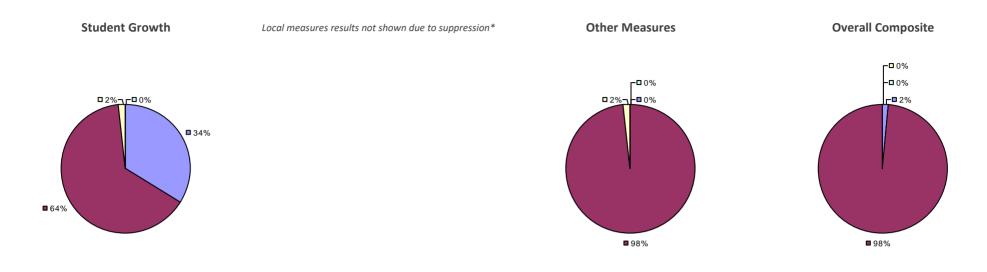

#### 2014-15 PRINCIPAL EVALUATION RESULTS

Student growth results not shown due to suppression\*

Local Measures

**-0**%

-0%

**80%** 

**2**0%

#### Other measures results not shown due to suppression\*

**Overall Composite** 