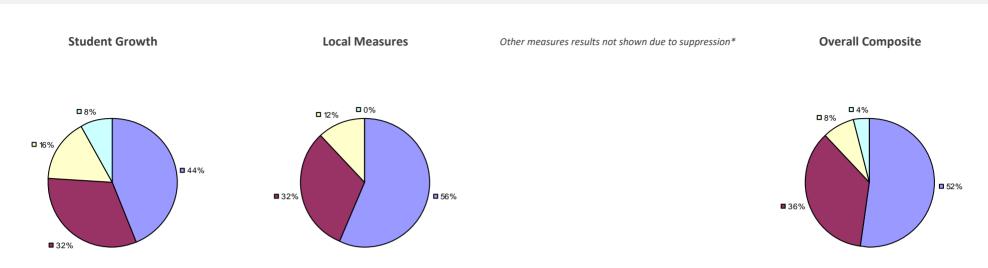

#### 2014-15 PRINCIPAL EVALUATION RESULTS

Student growth results not shown due to suppression\* Local measures

Local measures results not shown due to suppression\*

Other measures results not shown due to suppression\*

**Overall Composite** 