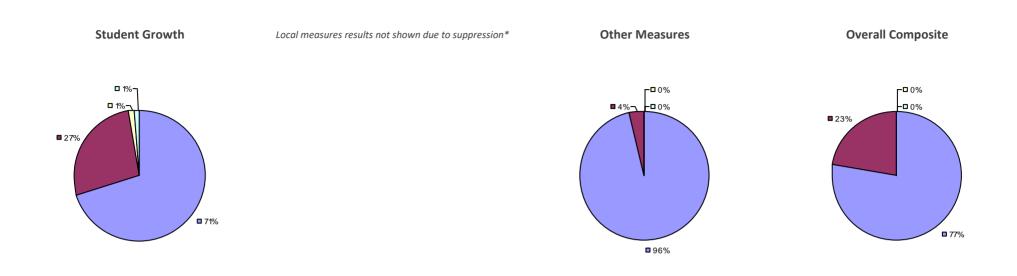

### 2014-15 PRINCIPAL EVALUATION RESULTS

\* Data is suppressed if 100% of teachers/principals received the same rating or if the total teachers/principals in an LEA is less than five.

HIGHLY EFFECTIVE EFFECTIVE DEVELOPING INEFFECTIVE

# CENTRAL SQUARE CSD

# Education Law 3012-c

### **2014-15 TEACHER EVALUATION RESULTS**

### 2014-15 PRINCIPAL EVALUATION RESULTS