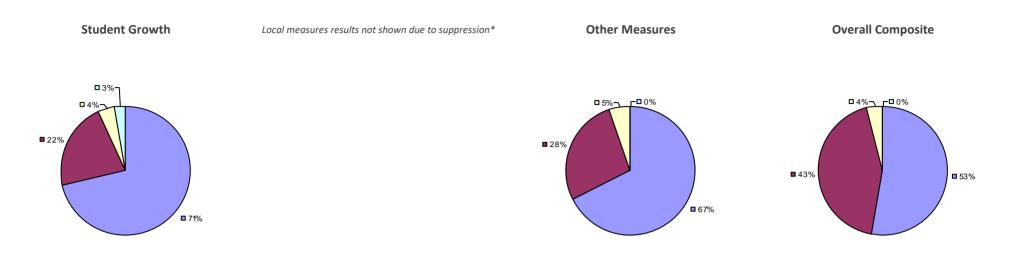

## ALBANY CITY SD 2014-15 TEACHER EVALUATION RESULTS

## Education Law 3012-c

### 2014-15 PRINCIPAL EVALUATION RESULTS

\* Data is suppressed if 100% of teachers/principals received the same rating or if the total teachers/principals in an LEA is less than five.

HIGHLY EFFECTIVE EFFECTIVE DEVELOPING INEFFECTIVE