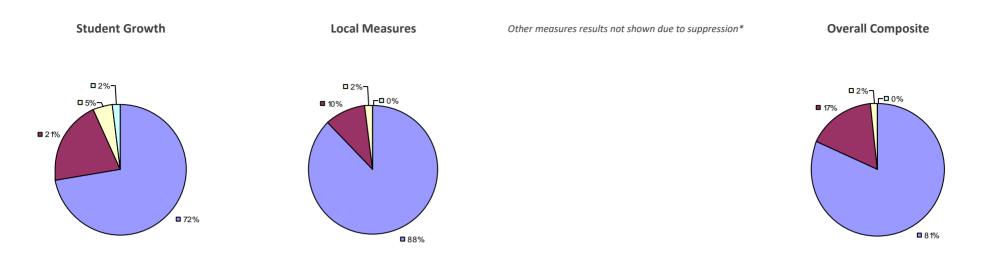

#### 2014-15 PRINCIPAL EVALUATION RESULTS

Student growth results not shown due to suppression\*

Local Measures

**□**0%

-0%

**6**7%

#### Other measures results not shown due to suppression\*

**Overall Composite** 

**3**3%