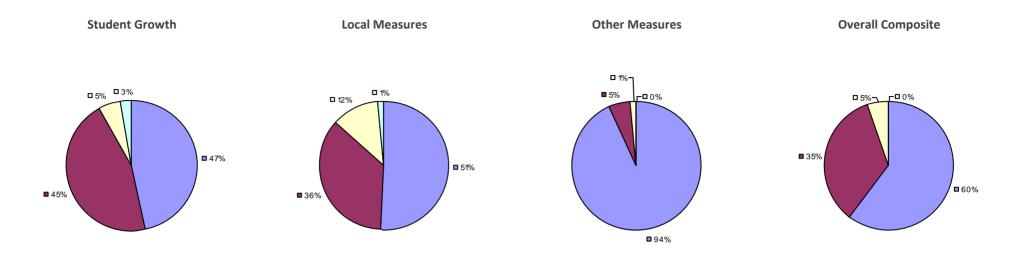

#### 2014-15 PRINCIPAL EVALUATION RESULTS

Student growth results not shown due to suppression\*

Local Measures

**-0**%

-0%

**6**7%

#### Other measures results not shown due to suppression\*

**Overall Composite** 

**3**3%