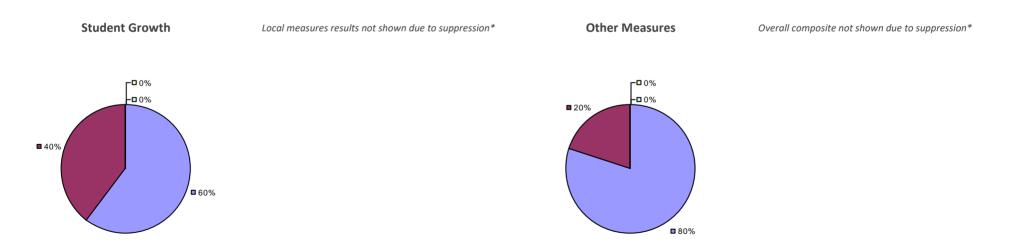

### FRIENDSHIP CSD 2014-15 TEACHER EVALUATION RESULTS

**5**4%

**5**0%

### 

#### 2014-15 PRINCIPAL EVALUATION RESULTS NOT SHOWN DUE TO SUPPRESSION\*