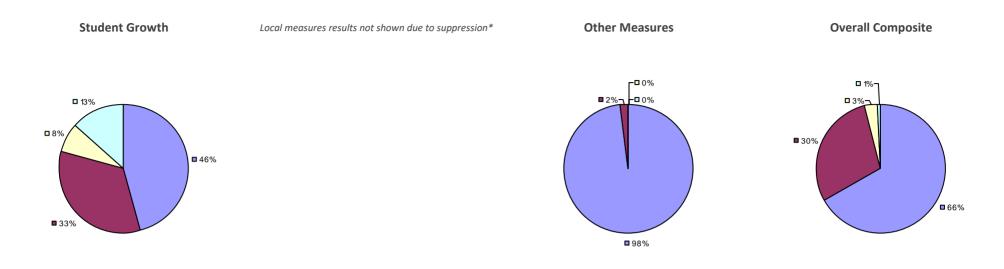

#### 2014-15 PRINCIPAL EVALUATION RESULTS

Student growth results not shown due to suppression\* Local measures results not shown due to suppression\*

Other Measures

Overall composite not shown due to suppression\*

**0**78%