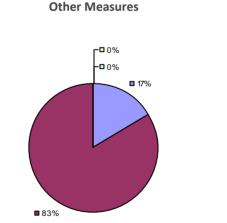

#### 2014-15 PRINCIPAL EVALUATION RESULTS

Student growth results not shown due to suppression\*

Local Measures

**-0**%

-**□**0%

**8**3%

**17%** 

**Overall Composite** 