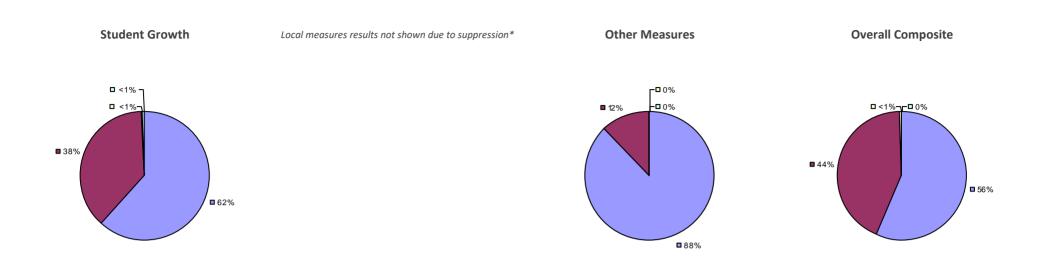

# **CHAPPAQUA CSD 2014-15 TEACHER EVALUATION RESULTS**

**1**%

□ 3%-

**1**9%

■ 86%

□<1%-

**□** 1%

**9**0%

**9**%

**0**97%

**Other Measures** 

### 2014-15 PRINCIPAL EVALUATION RESULTS

77%