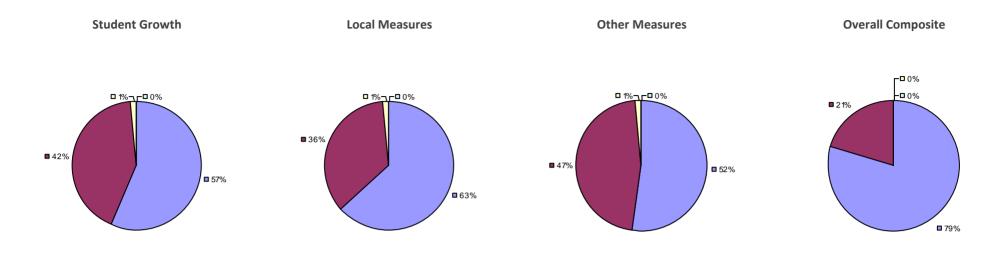

#### 2014-15 PRINCIPAL EVALUATION RESULTS

Student growth results not shown due to suppression\*

Local Measures

**-0**%

-0%

**80%** 

**2**0%

#### Other measures results not shown due to suppression\*

**Overall Composite** 