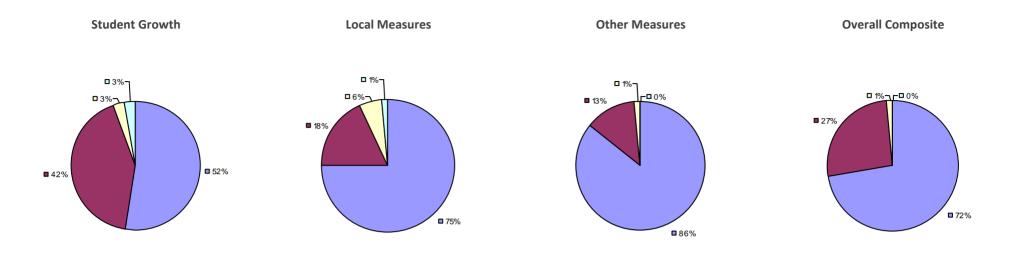

## ALBANY CITY SD 2014-15 TEACHER EVALUATION RESULTS

## Education Law 3012-c

### 2014-15 PRINCIPAL EVALUATION RESULTS

\* Data is suppressed if 100% of teachers/principals received the same rating or if the total teachers/principals in an LEA is less than five.

HIGHLY EFFECTIVE EFFECTIVE DEVELOPING INEFFECTIVE