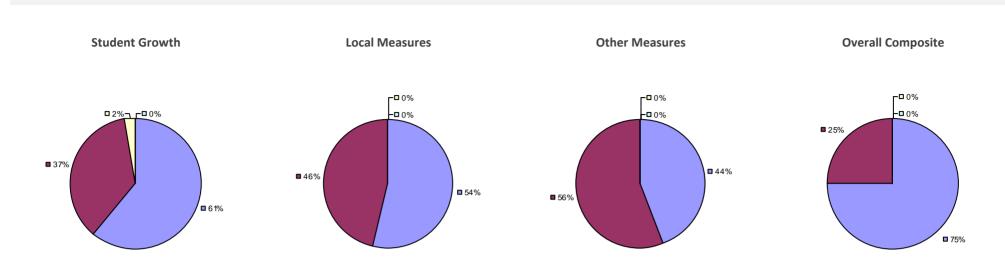

### 2014-15 PRINCIPAL EVALUATION RESULTS

Student growth results not shown due to suppression\*

Local measures results not shown due to suppression\*

\* Other measures results not shown due to suppression\*

**Overall Composite** 