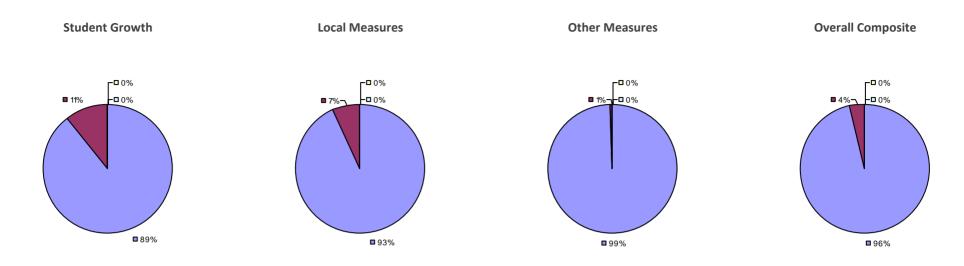

### 2014-15 PRINCIPAL EVALUATION RESULTS

\* Data is suppressed if 100% of teachers/principals received the same rating or if the total teachers/principals in an LEA is less than five.

HIGHLY EFFECTIVE EFFECTIVE DEVELOPING INEFFECTIVE