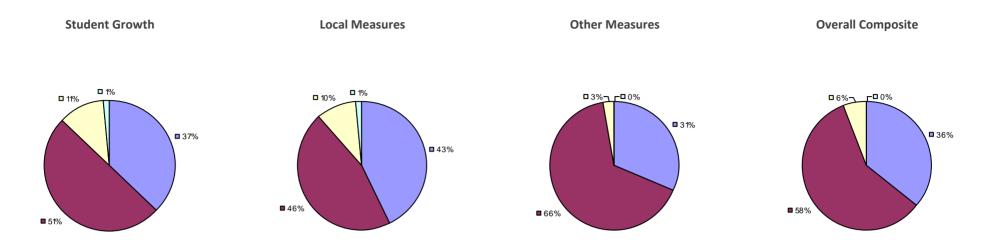

## ALBANY CITY SD 2014-15 TEACHER EVALUATION RESULTS

### 2014-15 PRINCIPAL EVALUATION RESULTS

\* Data is suppressed if 100% of teachers/principals received the same rating or if the total teachers/principals in an LEA is less than five.

HIGHLY EFFECTIVE EFFECTIVE DEVELOPING INEFFECTIVE