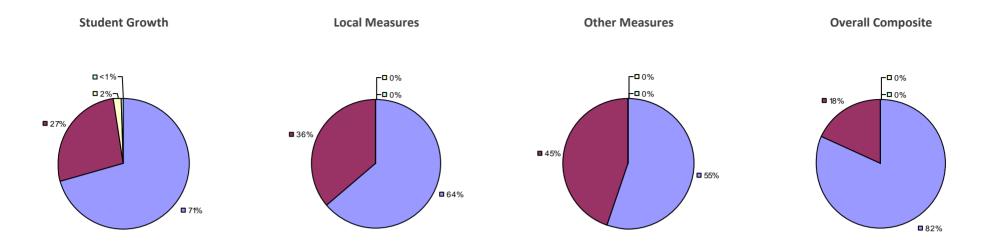

#### 2014-15 PRINCIPAL EVALUATION RESULTS

Student growth results not shown due to suppression\*

Local Measures

**□**0%

-**0**%

**80%** 

**2**0%

#### Other measures results not shown due to suppression\*

#### **Overall Composite**