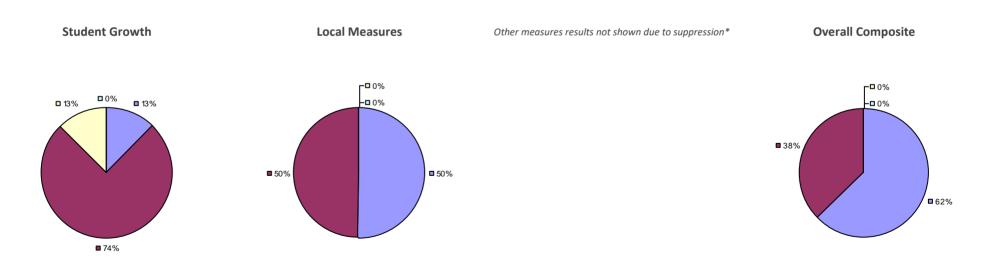

#### 2014-15 PRINCIPAL EVALUATION RESULTS

Student growth results not shown due to suppression\* Local measures results not shown due to suppression\*

Other Measures

Overall composite not shown due to suppression\*

**0**78%