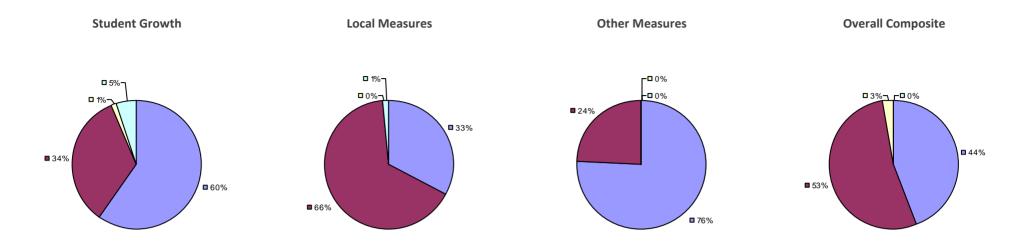

### FRIENDSHIP CSD 2014-15 TEACHER EVALUATION RESULTS

**5**4%

**5**0%

### 

#### 2014-15 PRINCIPAL EVALUATION RESULTS NOT SHOWN DUE TO SUPPRESSION\*