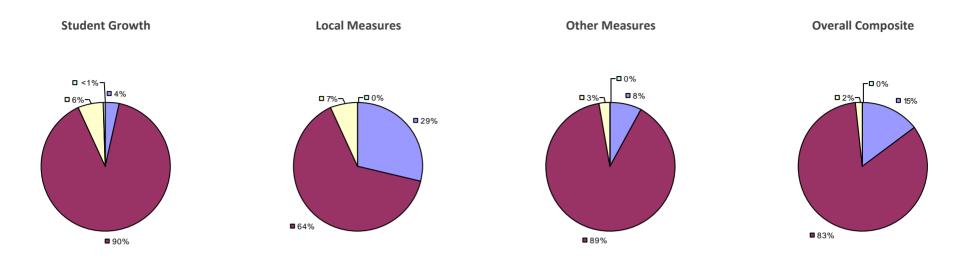

# **CHAPPAQUA CSD 2014-15 TEACHER EVALUATION RESULTS**

**1**%

□ 3%-

**1**9%

■ 86%

□<1%-

**□** 1%

**9**0%

**9**%

**0**97%

**Other Measures** 

### 2014-15 PRINCIPAL EVALUATION RESULTS

77%