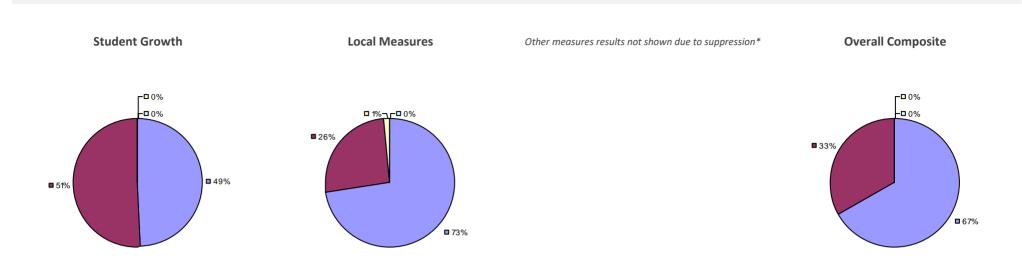

#### 2014-15 PRINCIPAL EVALUATION RESULTS

Student growth results not shown due to suppression\*

Local Measures

**□**0%

-0%

**6**7%

#### Other measures results not shown due to suppression\*

**Overall Composite** 

**3**3%