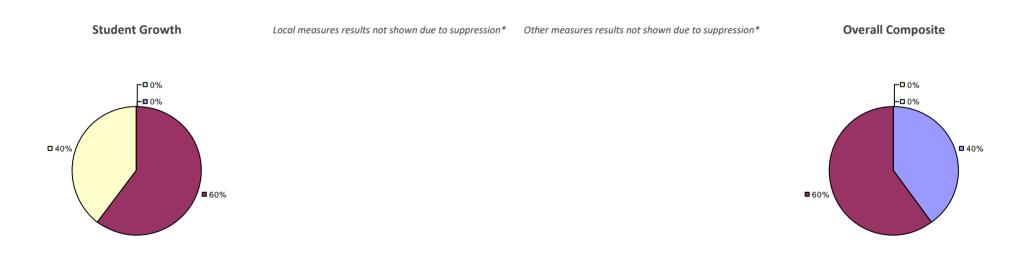

### 2014-15 TEACHER EVALUATION RESULTS

### 2014-15 PRINCIPAL EVALUATION RESULTS NOT SHOWN DUE TO SUPPRESSION\*