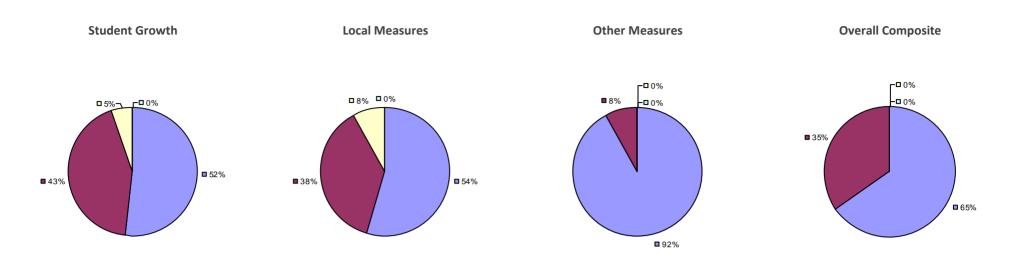

# **CHAPPAQUA CSD 2014-15 TEACHER EVALUATION RESULTS**

**1**%

□ 3%-

**1**9%

■ 86%

□<1%-

**□** 1%

**9**0%

**9**%

**0**97%

**Other Measures** 

### 2014-15 PRINCIPAL EVALUATION RESULTS

77%