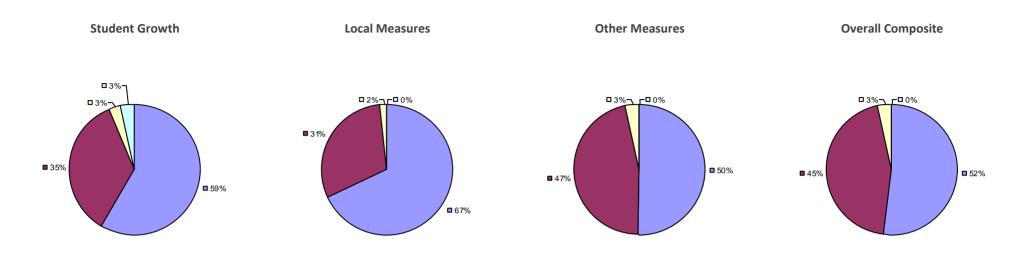

#### 2014-15 PRINCIPAL EVALUATION RESULTS

Student growth results not shown due to suppression\*

Local Measures

**-0**%

-0%

**80%** 

**2**0%

#### Other measures results not shown due to suppression\*

**Overall Composite** 