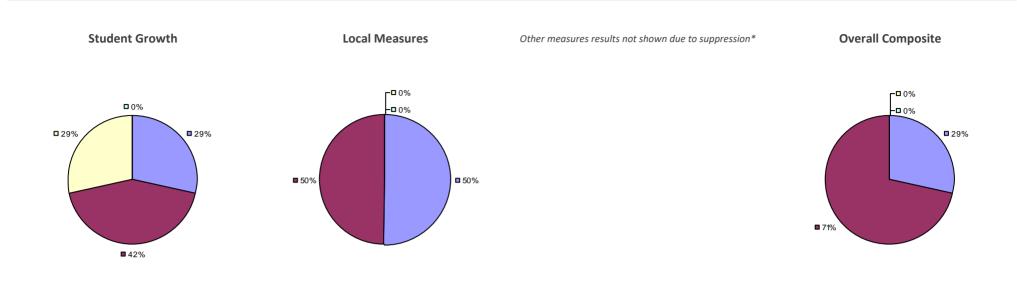

## **ATTICA CSD 2014-15 TEACHER EVALUATION RESULTS**

**4**0%

## Education Law 3012-c

**8**2%

### 2014-15 PRINCIPAL EVALUATION RESULTS NOT SHOWN DUE TO SUPPRESSION\*