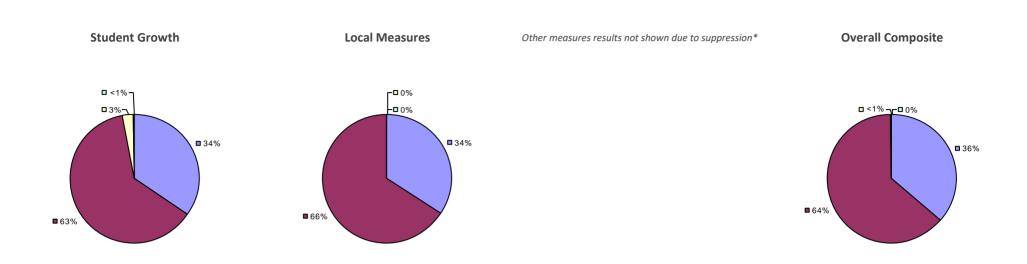

### 2014-15 TEACHER EVALUATION RESULTS

### 2014-15 PRINCIPAL EVALUATION RESULTS NOT SHOWN DUE TO SUPPRESSION\*