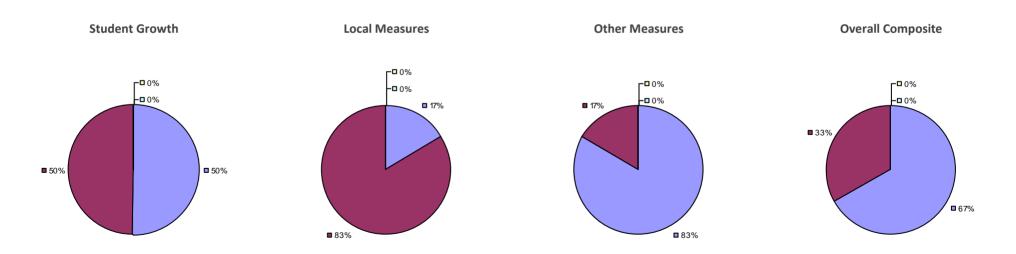

#### 2014-15 PRINCIPAL EVALUATION RESULTS

Student growth results not shown due to suppression\*

Local Measures

**-0**%

-**□**0%

**8**3%

**17%** 

**Overall Composite** 