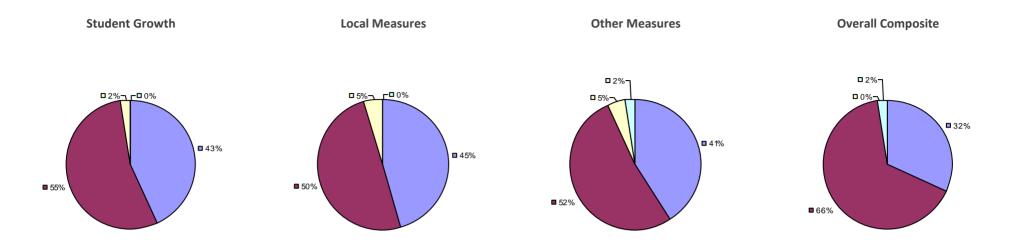

## MEXICO CSD 2014-15 TEACHER EVALUATION RESULTS

## Education Law 3012-c

#### 2014-15 PRINCIPAL EVALUATION RESULTS

Student growth results not shown due to suppression\*

Local Measures

**□**0%

-**0**%

**80%** 

**2**0%

#### Other measures results not shown due to suppression\*

#### **Overall Composite**