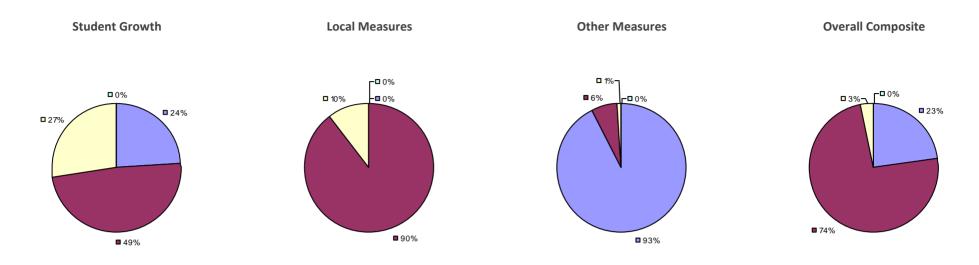

## ALBANY CITY SD 2014-15 TEACHER EVALUATION RESULTS

## Education Law 3012-c

### 2014-15 PRINCIPAL EVALUATION RESULTS

\* Data is suppressed if 100% of teachers/principals received the same rating or if the total teachers/principals in an LEA is less than five.

HIGHLY EFFECTIVE EFFECTIVE DEVELOPING INEFFECTIVE