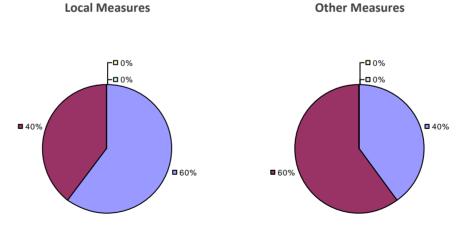

#### 2014-15 PRINCIPAL EVALUATION RESULTS

Student growth results not shown due to suppression\*

Local Measures

**-0**%

-0%

**80%** 

**2**0%

#### Other measures results not shown due to suppression\*

**Overall Composite** 