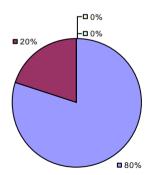

### 2014-15 PRINCIPAL EVALUATION RESULTS

Student growth results not shown due to suppression\*

**8**0%

**Other Measures** 

Overall composite not shown due to suppression\*