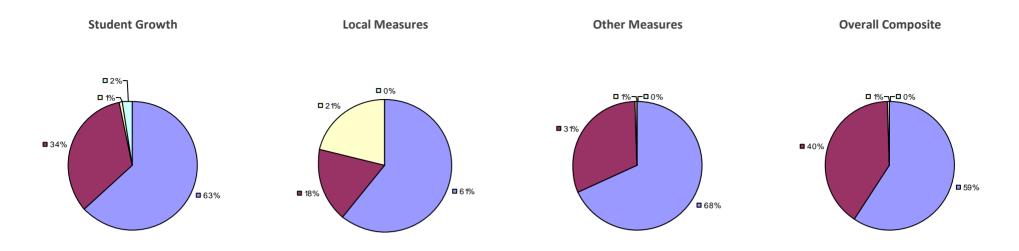

## ALBION CSD 2014-15 TEACHER EVALUATION RESULTS

## Education Law 3012-c

**3**1%

### 2014-15 PRINCIPAL EVALUATION RESULTS NOT SHOWN DUE TO SUPPRESSION\*