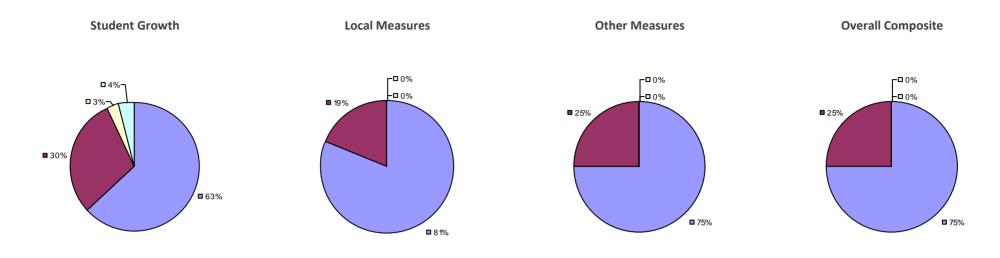

#### 2014-15 PRINCIPAL EVALUATION RESULTS

Student growth results not shown due to suppression\*

Local Measures

**□**0%

-**0**%

**80%** 

**2**0%

#### Other measures results not shown due to suppression\*

#### **Overall Composite**