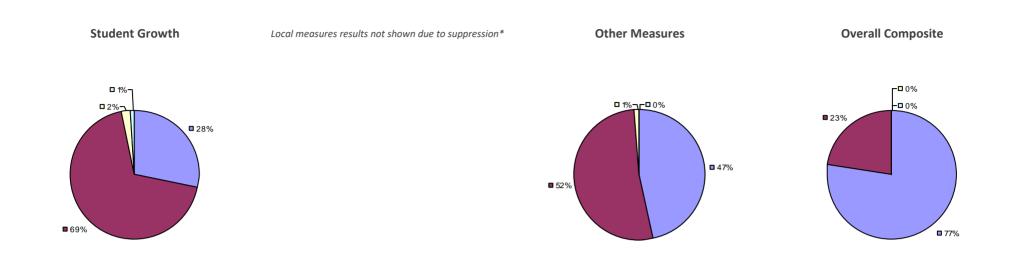

# **CHAPPAQUA CSD 2014-15 TEACHER EVALUATION RESULTS**

**1**%

□ 3%-

**1**9%

■ 86%

□<1%-

**□** 1%

**9**0%

**9**%

**0**97%

**Other Measures** 

### 2014-15 PRINCIPAL EVALUATION RESULTS

77%