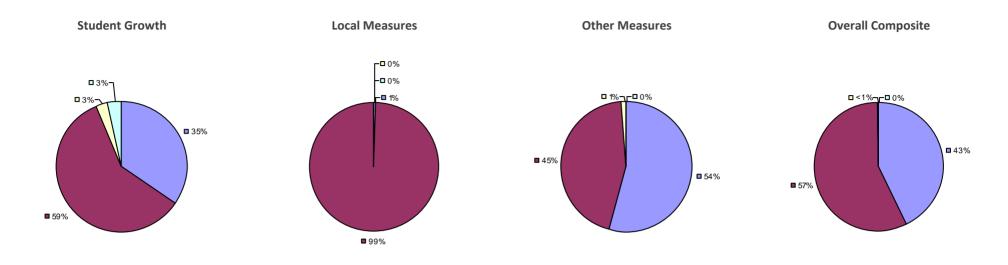

# **CHAPPAQUA CSD 2014-15 TEACHER EVALUATION RESULTS**

**1**%

□ 3%-

**1**9%

■ 86%

□<1%-

**□** 1%

**9**0%

**9**%

**0**97%

**Other Measures** 

### 2014-15 PRINCIPAL EVALUATION RESULTS

77%