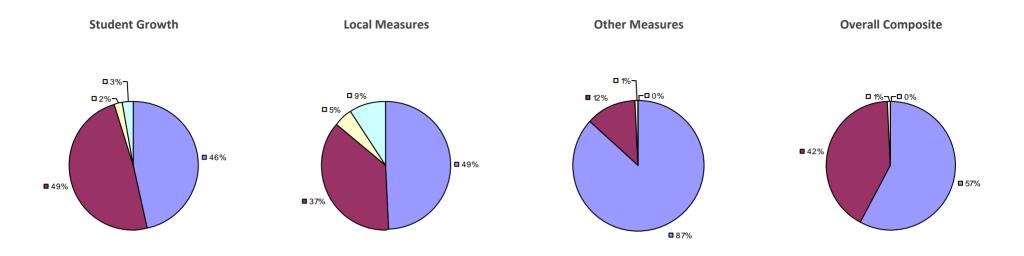

# **CHAPPAQUA CSD 2014-15 TEACHER EVALUATION RESULTS**

**1**%

□ 3%-

**1**9%

■ 86%

□<1%-

**□** 1%

**9**0%

**9**%

**0**97%

**Other Measures** 

### 2014-15 PRINCIPAL EVALUATION RESULTS

77%