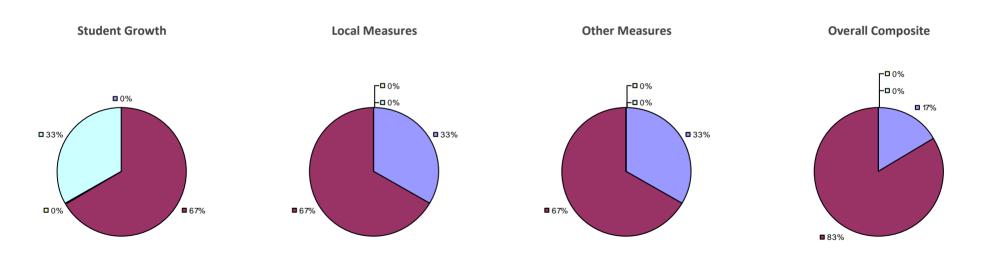

Law 3012-c

#### 2014-15 TEACHER EVALUATION RESULTS



#### 2014-15 PRINCIPAL EVALUATION RESULTS



#### **SODUS CSD**

## Education Law 3012-c



#### 2014-15 PRINCIPAL EVALUATION RESULTS NOT SHOWN DUE TO SUPPRESSION\*

#### **SOLVAY UFSD**

## Education Law 3012-c



#### 2014-15 PRINCIPAL EVALUATION RESULTS NOT SHOWN DUE TO SUPPRESSION\*

# SOMERS CSD

## Education Law 3012-c

#### 2014-15 TEACHER EVALUATION RESULTS



#### 2014-15 PRINCIPAL EVALUATION RESULTS



Other measures results not shown due to suppression\* Overall composite not shown due to suppression\*

## SOUTH COLONIE CSD

#### Education Law 3012-c

#### 2014-15 TEACHER EVALUATION RESULTS



#### 2014-15 PRINCIPAL EVALUATION RESULTS



## SOUTH COUNTRY CSD

## Education Law 3012-c



2014-15 PRINCIPAL EVALUATION RESULTS



\* Data is suppressed if 100% of teachers/principals received the same rating or if the total teachers/principals in an LEA is less than five.

HIGHLY EFFECTIVE EFFECTIVE DEVELOPING INEFFECTIVE

## Education Law 3012-c

## SOUTH GLENS FALLS CSD

#### 2014-15 TEACHER EVALUATION RESULTS



#### 2014-15 PRINCIPAL EVALUATION RESULTS

Student growth results not shown due to suppression\* Local measures results not shown due to suppression\*

Other Measures

Overall composite not shown due to suppression\*



### SOUTH HUNTINGTON UFSD

#### Education Law 3012-c

#### 2014-15 TEACHER EVALUATION RESULTS



#### 2014-15 PRINCIPAL EVALUATION RESULTS



## SOUTH JEFFERSON CSD

## Education Law 3012-c

#### 2014-15 TEACHER EVALUATION RESULTS



#### 2014-15 PRINCIPAL EVALUATION RESULTS NOT SHOWN DUE