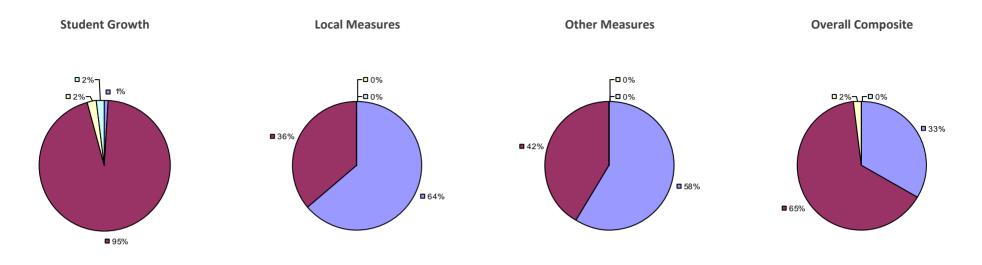

#### 2014-15 PRINCIPAL EVALUATION RESULTS

Student growth results not shown due to suppression\*

Local Measures

**-0**%

-0%

**80%** 

**2**0%

#### Other measures results not shown due to suppression\*

**Overall Composite** 