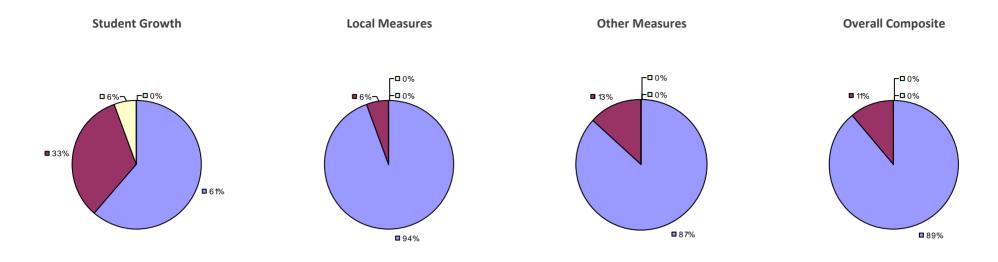

#### 2014-15 PRINCIPAL EVALUATION RESULTS

Student growth results not shown due to suppression\*

Local Measures

**-0**%

-**□**0%

**8**3%

**17%** 

**Overall Composite** 