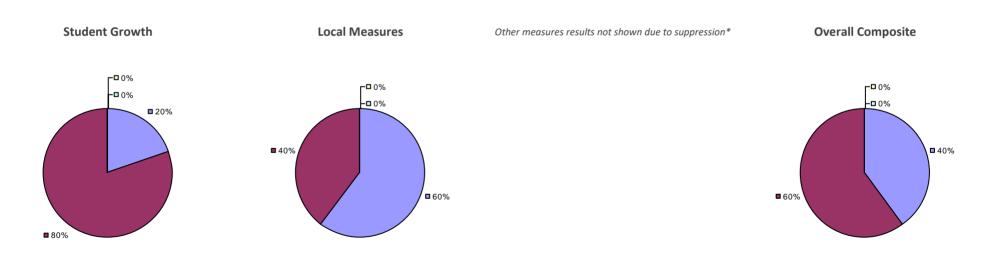

#### 2014-15 PRINCIPAL EVALUATION RESULTS

Student growth results not shown due to suppression\*

Local Measures

**□**0%

-0%

**6**7%

#### Other measures results not shown due to suppression\*

**Overall Composite** 

**3**3%