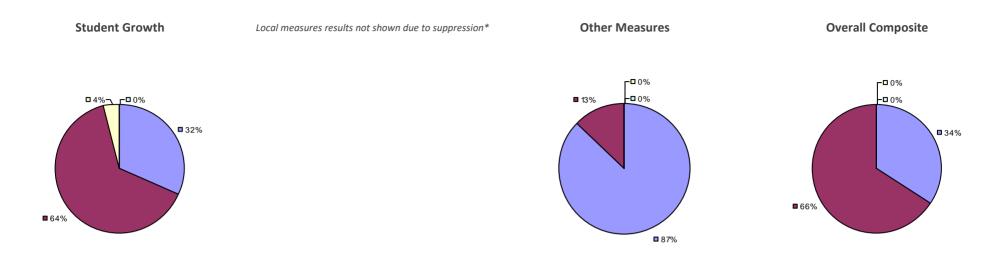

## ALBANY CITY SD 2014-15 TEACHER EVALUATION RESULTS

## Education Law 3012-c

### 2014-15 PRINCIPAL EVALUATION RESULTS

\* Data is suppressed if 100% of teachers/principals received the same rating or if the total teachers/principals in an LEA is less than five.

HIGHLY EFFECTIVE EFFECTIVE DEVELOPING INEFFECTIVE