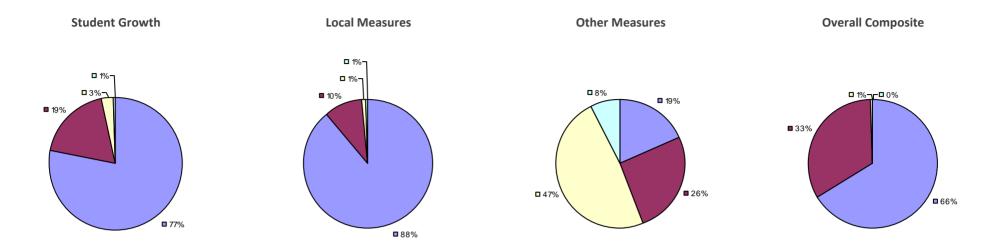

# **CHAPPAQUA CSD 2014-15 TEACHER EVALUATION RESULTS**

**1**%

□ 3%-

**1**9%

■ 86%

□<1%-

**□** 1%

**9**0%

**9**%

**0**97%

**Other Measures** 

### 2014-15 PRINCIPAL EVALUATION RESULTS

77%