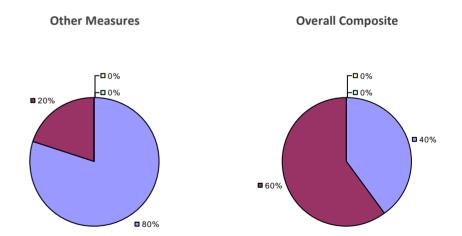

#### 2014-15 PRINCIPAL EVALUATION RESULTS

Student growth results not shown due to suppression\*

Local Measures

**-0**%

-0%

**6**7%

#### Other measures results not shown due to suppression\*

**Overall Composite** 

**3**3%