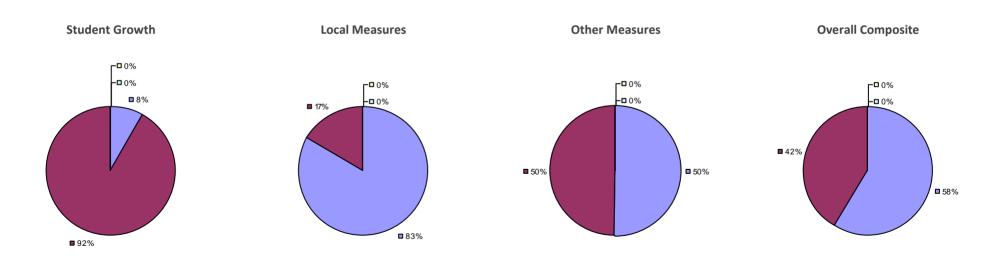

#### 2014-15 PRINCIPAL EVALUATION RESULTS

Student growth results not shown due to suppression\*

Local Measures

**□**0%

-**0**%

**80%** 

**2**0%

#### Other measures results not shown due to suppression\*

#### **Overall Composite**