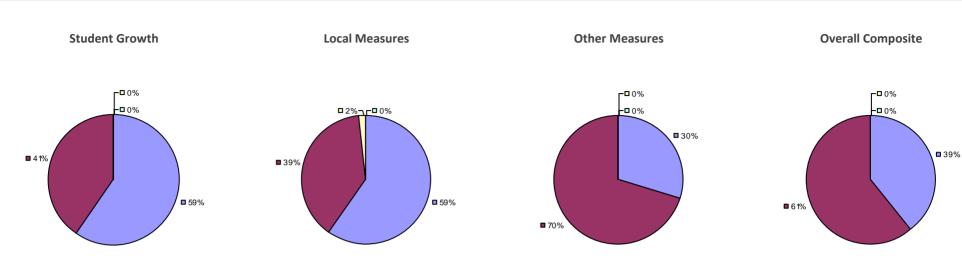

#### 2014-15 PRINCIPAL EVALUATION RESULTS

Student growth results not shown due to suppression\*

Local Measures

**-0**%

-**□**0%

**8**3%

**17%** 

**Overall Composite** 