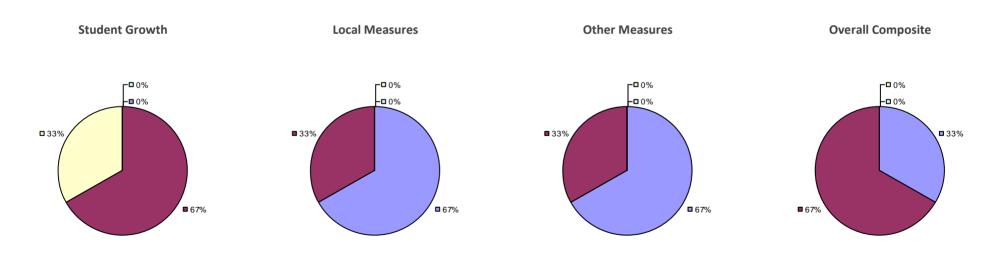

#### 2014-15 PRINCIPAL EVALUATION RESULTS

Student growth results not shown due to suppression\*

Local Measures

**□**0%

-0%

**6**7%

#### Other measures results not shown due to suppression\*

**Overall Composite** 

**3**3%