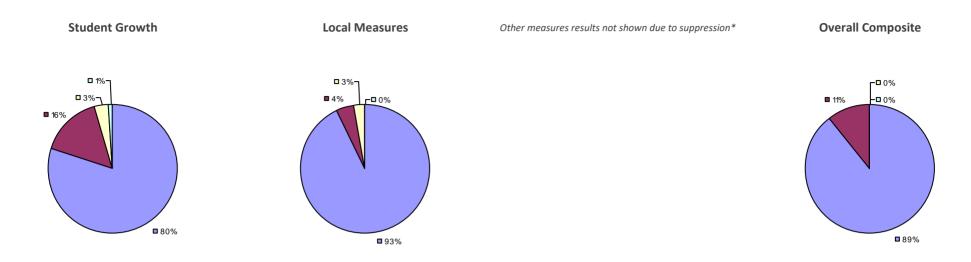

### 2014-15 TEACHER EVALUATION RESULTS

### 2014-15 PRINCIPAL EVALUATION RESULTS NOT SHOWN DUE TO SUPPRESSION\*