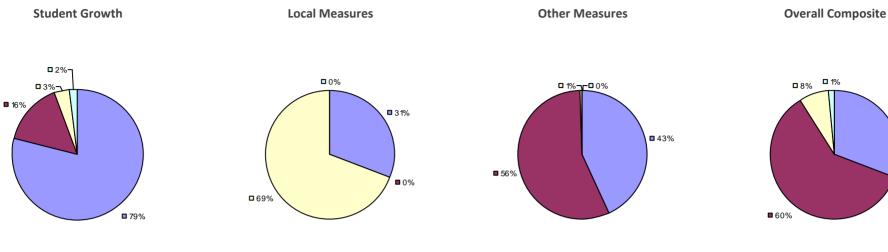

## ALBION CSD 2014-15 TEACHER EVALUATION RESULTS

## Education Law 3012-c

**3**1%

### 2014-15 PRINCIPAL EVALUATION RESULTS NOT SHOWN DUE TO SUPPRESSION\*