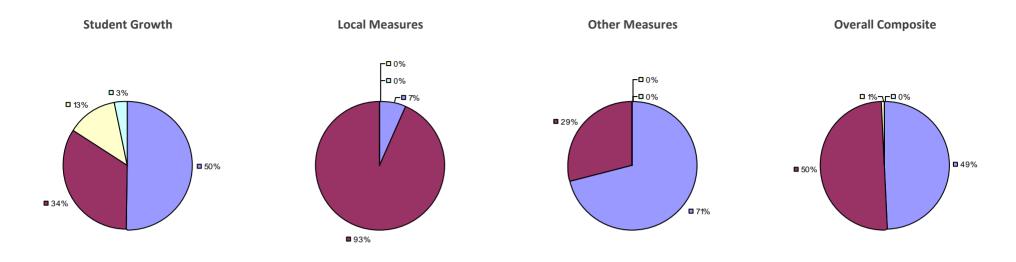

# **CHAPPAQUA CSD 2014-15 TEACHER EVALUATION RESULTS**

**1**%

□ 3%-

**1**9%

■ 86%

□<1%-

**□** 1%

**9**0%

**9**%

**0**97%

**Other Measures** 

### 2014-15 PRINCIPAL EVALUATION RESULTS

77%