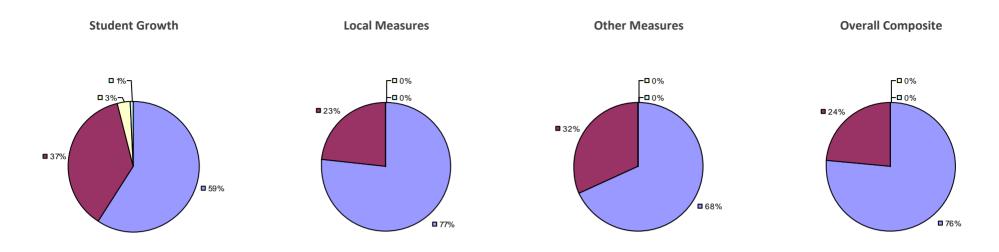

#### 2014-15 PRINCIPAL EVALUATION RESULTS

Student growth results not shown due to suppression\*

Local Measures

**□**0%

-0%

**6**7%

#### Other measures results not shown due to suppression\*

**Overall Composite** 

**3**3%