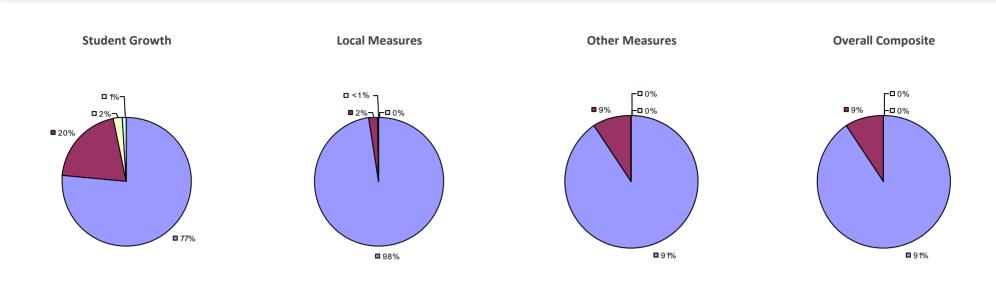

#### 2014-15 PRINCIPAL EVALUATION RESULTS

Student growth results not shown due to suppression\*

Local Measures

**□**0%

-**0**%

**80%** 

**2**0%

#### Other measures results not shown due to suppression\*

#### **Overall Composite**