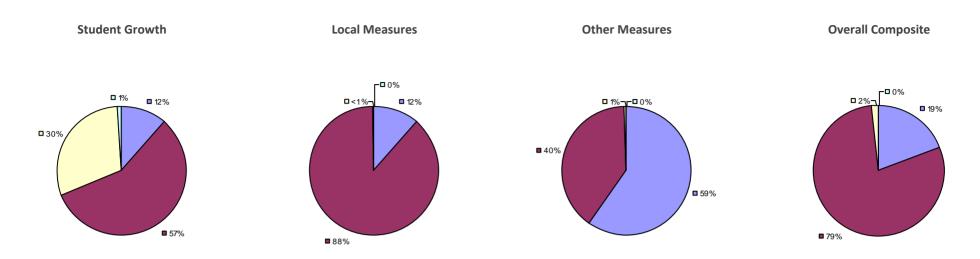

# **CHAPPAQUA CSD 2014-15 TEACHER EVALUATION RESULTS**

**1**%

□ 3%-

**1**9%

■ 86%

□<1%-

**□** 1%

**9**0%

**9**%

**0**97%

**Other Measures** 

### 2014-15 PRINCIPAL EVALUATION RESULTS

77%