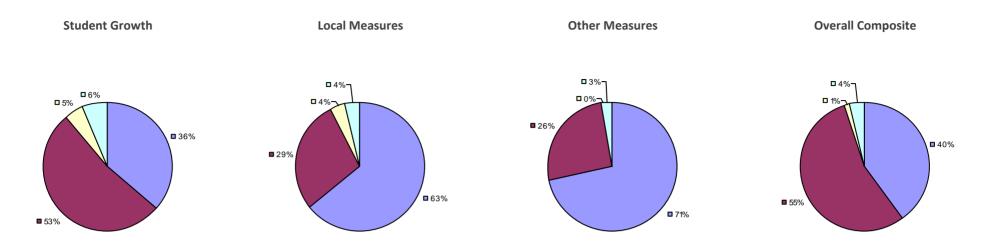

## ALBANY CITY SD 2014-15 TEACHER EVALUATION RESULTS

## Education Law 3012-c

### 2014-15 PRINCIPAL EVALUATION RESULTS

\* Data is suppressed if 100% of teachers/principals received the same rating or if the total teachers/principals in an LEA is less than five.

HIGHLY EFFECTIVE EFFECTIVE DEVELOPING INEFFECTIVE