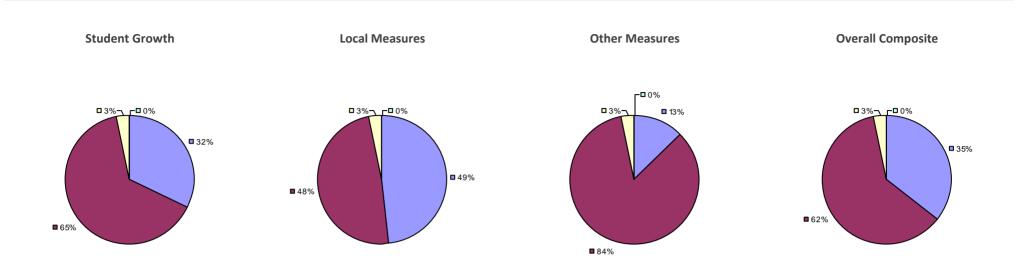

## ALBION CSD 2014-15 TEACHER EVALUATION RESULTS

## Education Law 3012-c

**3**1%

### 2014-15 PRINCIPAL EVALUATION RESULTS NOT SHOWN DUE TO SUPPRESSION\*