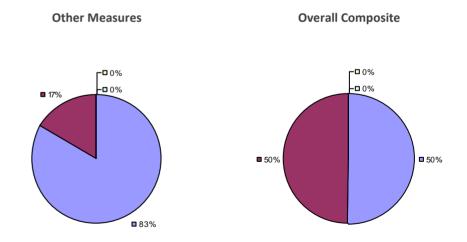

# KINGSTON CITY SD

## Education Law 3012-c

#### 2014-15 TEACHER EVALUATION RESULTS

#### 2014-15 PRINCIPAL EVALUATION RESULTS