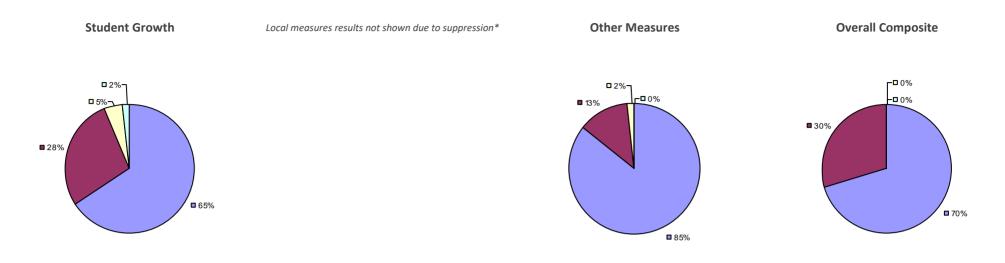

### 2014-15 PRINCIPAL EVALUATION RESULTS

\* Data is suppressed if 100% of teachers/principals received the same rating or if the total teachers/principals in an LEA is less than five.

HIGHLY EFFECTIVE EFFECTIVE DEVELOPING INEFFECTIVE