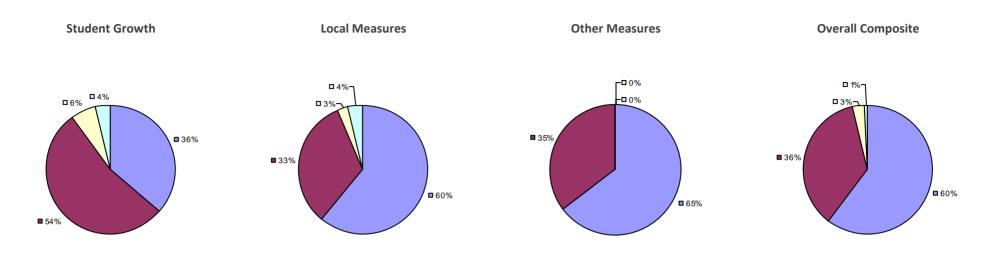

# **CHAPPAQUA CSD 2014-15 TEACHER EVALUATION RESULTS**

**1**%

□ 3%-

**1**9%

■ 86%

□<1%-

**□** 1%

**9**0%

**9**%

**0**97%

**Other Measures** 

### 2014-15 PRINCIPAL EVALUATION RESULTS

77%