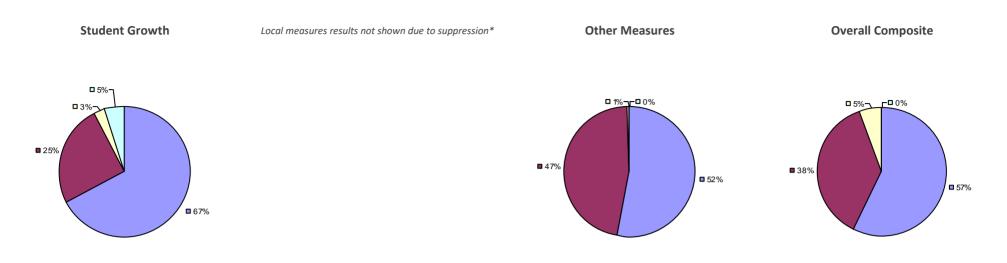

# **CHAPPAQUA CSD 2014-15 TEACHER EVALUATION RESULTS**

**1**%

□ 3%-

**1**9%

■ 86%

□<1%-

**□** 1%

**9**0%

**9**%

**0**97%

**Other Measures** 

### 2014-15 PRINCIPAL EVALUATION RESULTS

77%