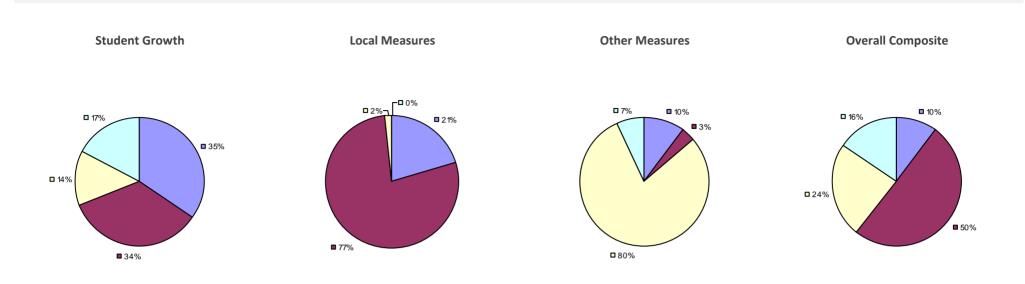

## ALDEN CSD

## Education Law 3012-c

### 2014-15 PRINCIPAL EVALUATION RESULTS NOT SHOWN DUE TO SUPPRESSION\*