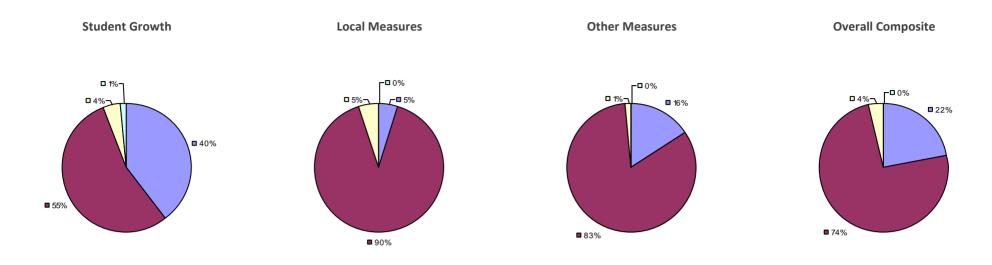

### FRIENDSHIP CSD 2014-15 TEACHER EVALUATION RESULTS

**5**4%

**5**0%

### 

#### 2014-15 PRINCIPAL EVALUATION RESULTS NOT SHOWN DUE TO SUPPRESSION\*