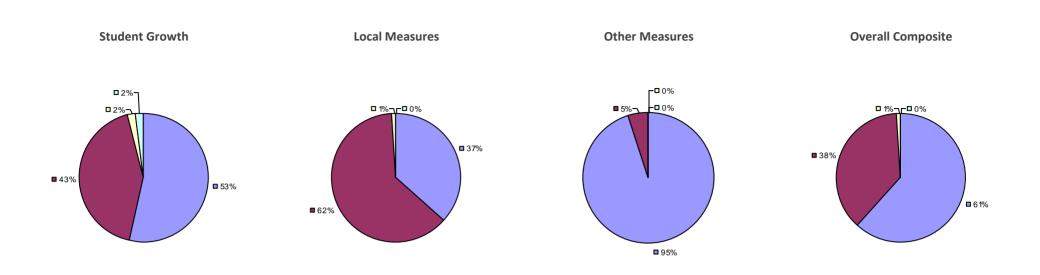

# **CHAPPAQUA CSD 2014-15 TEACHER EVALUATION RESULTS**

**1**%

□ 3%-

**1**9%

■ 86%

□<1%-

**□** 1%

**9**0%

**9**%

**0**97%

**Other Measures** 

### 2014-15 PRINCIPAL EVALUATION RESULTS

77%