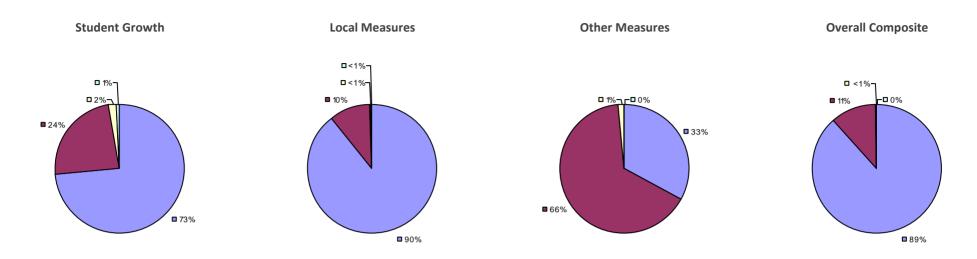

# **CHAPPAQUA CSD 2014-15 TEACHER EVALUATION RESULTS**

**1**%

□ 3%-

**1**9%

■ 86%

□<1%-

**□** 1%

**9**0%

**9**%

**0**97%

**Other Measures** 

### 2014-15 PRINCIPAL EVALUATION RESULTS

77%