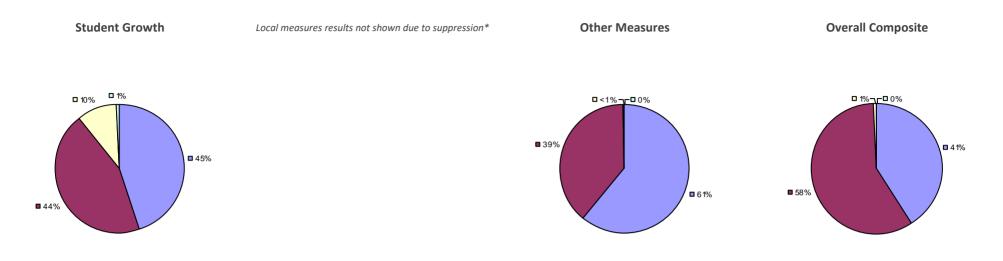

### FRIENDSHIP CSD 2014-15 TEACHER EVALUATION RESULTS

**5**4%

**5**0%

### 

#### 2014-15 PRINCIPAL EVALUATION RESULTS NOT SHOWN DUE TO SUPPRESSION\*