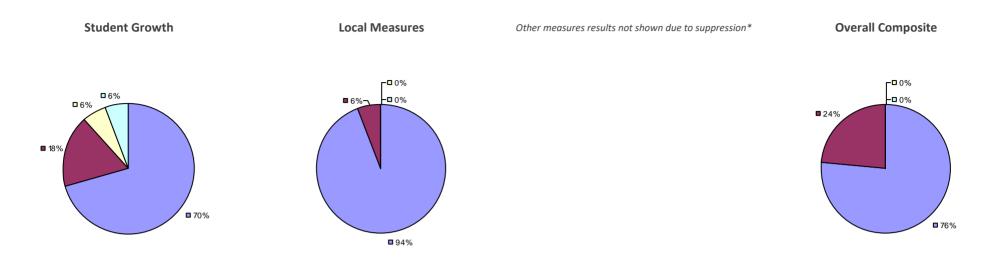

EACHER EVALUATION RESULTS



#### 2014-15 PRINCIPAL EVALUATION RESULTS





#### 2014-15 PRINCIPAL EVALUATION RESULTS NOT SHOWN DUE TO SUPPRESSION\*

### **NEWARK CSD**

# Education Law 3012-c



2014-15 PRINCIPAL EVALUATION RESULTS



\* Data is suppressed if 100% of teachers/principals received the same rating or if the total teachers/principals in an LEA is less than five.

HIGHLY EFFECTIVE EFFECTIVE DEVELOPING INEFFECTIVE

# NEWARK VALLEY CSD

# Education Law 3012-c

#### 2014-15 TEACHER EVALUATION RESULTS



#### 2014-15 PRINCIPAL EVALUATION RESULTS NOT SHOWN DUE TO SUPPRESSION\*

# NEWBURGH CITY SD

# Education Law 3012-c

#### 2014-15 TEACHER EVALUATION RESULTS



2014-15 PRINCIPAL EVALUATION RESULTS



# NEWCOMB CSD

# Education Law 3012-c

#### 2014-15 TEACHER EVALUATION RESULTS



#### 2014-15 PRINCIPAL EVALUATION RESULTS NOT SHOWN DUE TO SUPPRESSION\*

# NEWFANE CSD

# Education Law 3012-c

#### 2014-15 TEACHER EVALUATION RESULTS



#### 2014-15 PRINCIPAL EVALUATION RESULTS NOT SHOWN DUE TO SUPPRESSION\*

# **NEWFIELD CSD**

#### **2014-15 TEACHER EVALUATION RESULTS**



#### 2014-15 PRINCIPAL EVALUATION RESULTS NOT SHOWN DUE TO SUPPRESSION\*

# NIAGARA FALLS CITY SD

# Education Law 3012-c

#### 2014-15 TEACHER EVALUATION RESULTS



2014-15 PRINCIPAL EVALUATION RESULTS



\* Data is suppressed if 100% of teachers/principals received the same rating or if the total teachers/principals in an LEA is less than five.

HIGHLY EFFECTIVE EFFECTIVE DEVELOPING INEFFECTIVE

# NIAGARA-WHEATFIELD CSD

# Education Law 3012-c



#### 2014-15 PRINCIPAL EVALUATION RESULTS



###