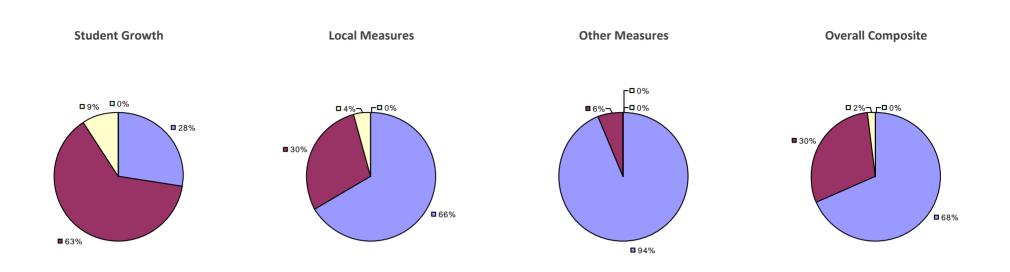

### 2014-15 PRINCIPAL EVALUATION RESULTS

\* Data is suppressed if 100% of teachers/principals received the same rating or if the total teachers/principals in an LEA is less than five.

HIGHLY EFFECTIVE EFFECTIVE DEVELOPING INEFFECTIVE