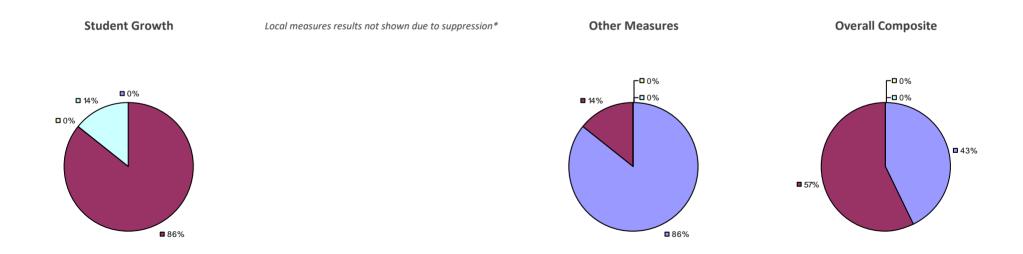

## ALBION CSD 2014-15 TEACHER EVALUATION RESULTS

## Education Law 3012-c

**3**1%

### 2014-15 PRINCIPAL EVALUATION RESULTS NOT SHOWN DUE TO SUPPRESSION\*