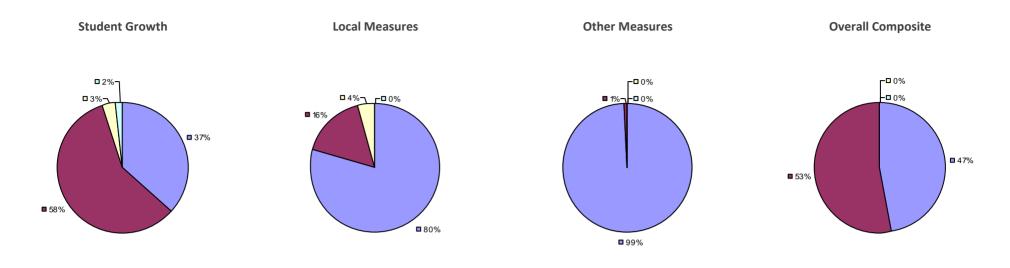

# **CHAPPAQUA CSD 2014-15 TEACHER EVALUATION RESULTS**

**1**%

□ 3%-

**1**9%

■ 86%

□<1%-

**□** 1%

**9**0%

**9**%

**0**97%

**Other Measures** 

### 2014-15 PRINCIPAL EVALUATION RESULTS

77%