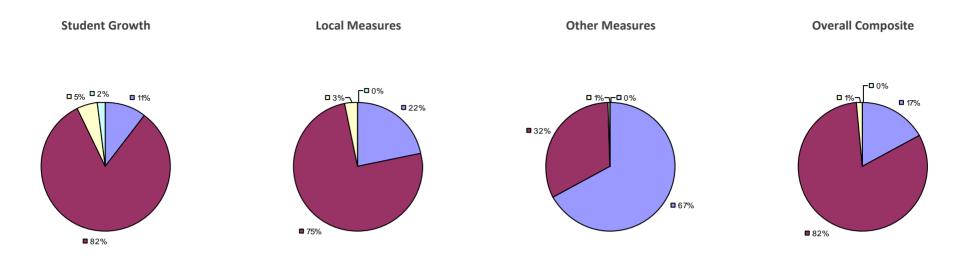

# **CHAPPAQUA CSD 2014-15 TEACHER EVALUATION RESULTS**

**1**%

□ 3%-

**1**9%

■ 86%

□<1%-

**□** 1%

**9**0%

**9**%

**0**97%

**Other Measures** 

### 2014-15 PRINCIPAL EVALUATION RESULTS

77%