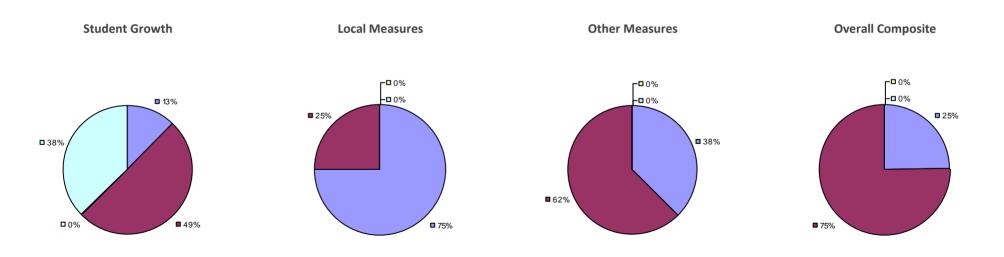

## ALBION CSD 2014-15 TEACHER EVALUATION RESULTS

## Education Law 3012-c

**3**1%

### 2014-15 PRINCIPAL EVALUATION RESULTS NOT SHOWN DUE TO SUPPRESSION\*