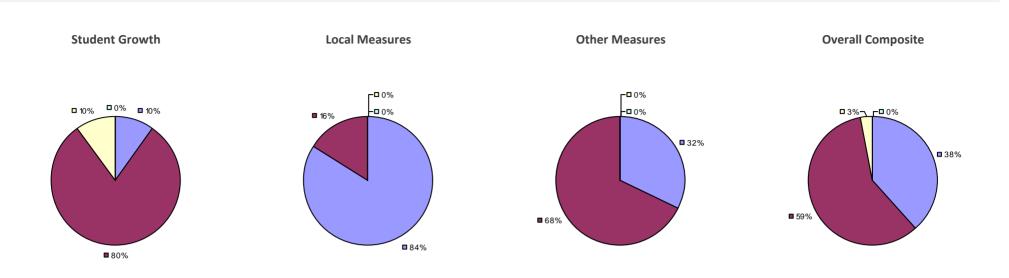

AL EVALUATION RESULTS



### **FAYETTEVILLE-MANLIUS CSD**

### Education Law 3012-c

#### 2014-15 TEACHER EVALUATION RESULTS



#### 2014-15 PRINCIPAL EVALUATION RESULTS

Student growth results not shown due to suppression\*

Local Measures

**-0**%

-0%

**6**7%

#### Other measures results not shown due to suppression\*

**Overall Composite** 



**3**3%

#### **FILLMORE CSD**

### Education Law 3012-c



#### 2014-15 PRINCIPAL EVALUATION RESULTS NOT SHOWN DUE TO SUPPRESSION\*

### **FIRE ISLAND UFSD**

### Education Law 3012-c



#### 2014-15 PRINCIPAL EVALUATION RESULTS NOT SHOWN DUE TO SUPPRESSION\*

#### FISHERS ISLAND UFSD

### Education Law 3012-c



#### 2014-15 PRINCIPAL EVALUATION RESULTS NOT SHOWN DUE TO SUPPRESSION\*

#### FLORAL PARK-BELLEROSE UFSD

### Education Law 3012-c



#### 2014-15 PRINCIPAL EVALUATION RESULTS NOT SHOWN DUE TO SUPPRESSION\*

#### **FLORIDA UFSD**

### Education Law 3012-c



#### 2014-15 PRINCIPAL EVALUATION RESULTS NOT SHOWN DUE TO SUPPRESSION\*

### FONDA-FULTONVILLE CSD

### Education Law 3012-c



#### 2014-15 PRINCIPAL EVALUATION RESULTS NOT SUBMITTED

## FORESTVILLE CSD

### Education Law 3012-c

#### 2014-15 TEACHER EVALUATION RESULTS



#### 2014-15 PRINCIPAL EVALUATION RESULTS NOT SHOWN DUE TO SUPPRESSION\*

### FORT ANN CSD 2014-15 TEACHER EVALUATION RESULTS



#### 2014-15 PRINCIPAL EVALUATION RESULTS NOT SHOWN DUE TO SUPPRESSION\*

### FORT EDWARD UFSD

### Education Law 3012-c



#### 2014-15 PRINCIPAL EVALUATION RESULTS NOT SHOWN DUE TO SUPPRESSION\*

#### **FORT PLAIN CSD**

### Education Law 3012-c



#### 2014-15 PRINC