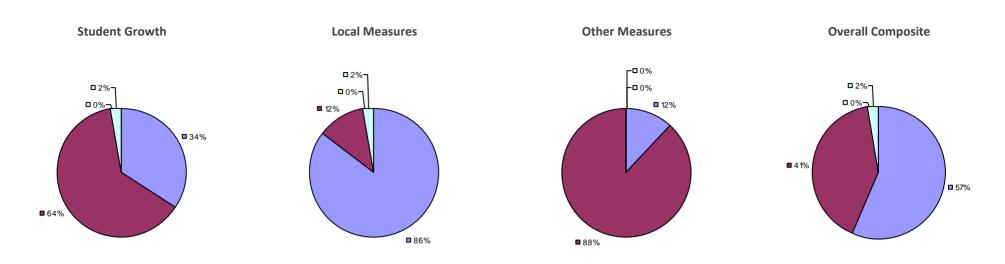

# **CHAPPAQUA CSD 2014-15 TEACHER EVALUATION RESULTS**

**1**%

□ 3%-

**1**9%

■ 86%

□<1%-

**□** 1%

**9**0%

**9**%

**0**97%

**Other Measures** 

### 2014-15 PRINCIPAL EVALUATION RESULTS

77%