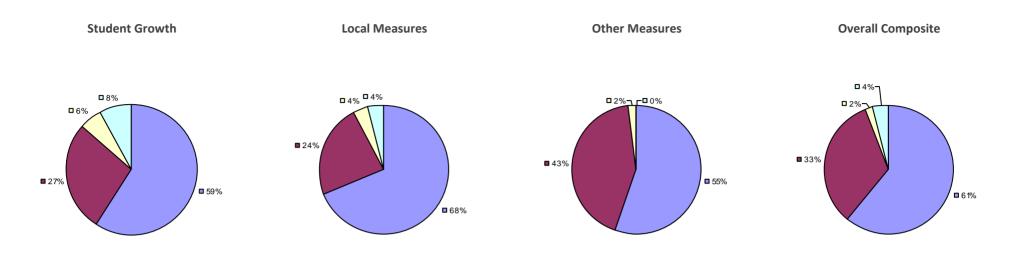

#### 2014-15 PRINCIPAL EVALUATION RESULTS

Student growth results not shown due to suppression\*

Local Measures

**-0**%

-0%

**80%** 

**2**0%

#### Other measures results not shown due to suppression\*

**Overall Composite** 