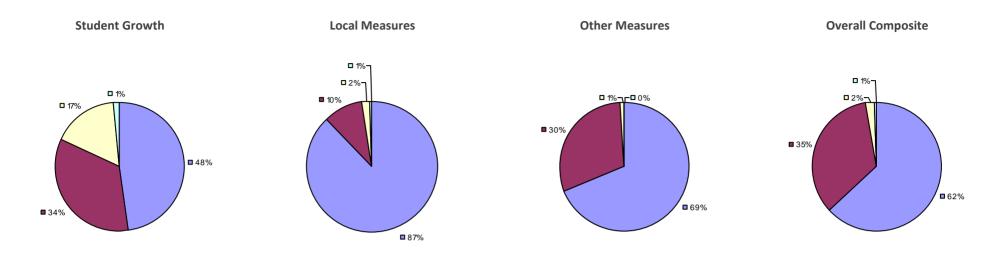

# **CHAPPAQUA CSD 2014-15 TEACHER EVALUATION RESULTS**

**1**%

□ 3%-

**1**9%

■ 86%

□<1%-

**□** 1%

**9**0%

**9**%

**0**97%

**Other Measures** 

### 2014-15 PRINCIPAL EVALUATION RESULTS

77%