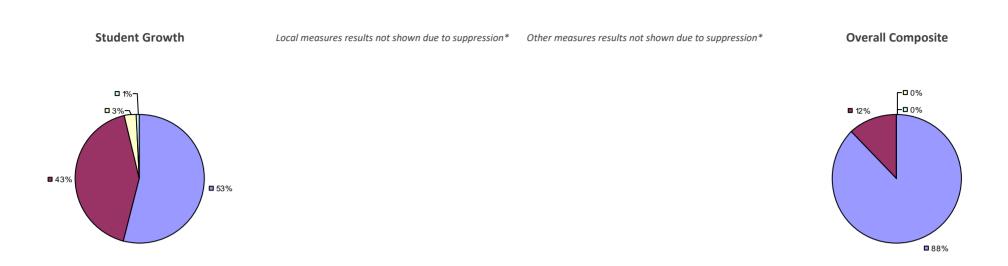

### 2014-15 PRINCIPAL EVALUATION RESULTS

Student growth results not shown due to suppression\*

**8**0%

**Other Measures** 

Overall composite not shown due to suppression\*

## **BARKER CSD**