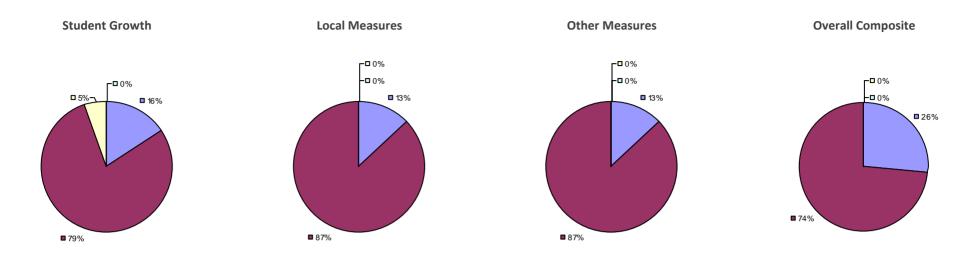

# **CHAPPAQUA CSD 2014-15 TEACHER EVALUATION RESULTS**

**1**%

□ 3%-

**1**9%

■ 86%

□<1%-

**□** 1%

**9**0%

**9**%

**0**97%

**Other Measures** 

### 2014-15 PRINCIPAL EVALUATION RESULTS

77%