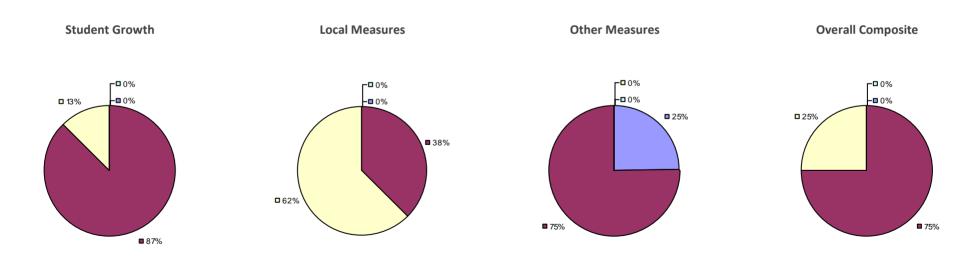

### Education Law 3012-c



2014-15 PRINCIPAL EVALUATION RESULTS



\* Data is suppressed if 100% of teachers/principals received the same rating or if the total teachers/principals in an LEA is less than five.

### HUDSON CITY SD 2014-15 TEACHER EVALUATION RESULTS

### Education Law 3012-c



#### 2014-15 PRINCIPAL EVALUATION RESULTS NOT SHOWN DUE TO SUPPRESSION\*

### HUDSON FALLS CSD

### Education Law 3012-c



#### 2014-15 PRINCIPAL EVALUATION RESULTS NOT SHOWN DUE TO SUPPRESSION\*

### HUNTER-TANNERSVILLE CSD

### Education Law 3012-c

#### 2014-15 TEACHER EVALUATION RESULTS



#### 2014-15 PRINCIPAL EVALUATION RESULTS NOT SHOWN DUE TO SUPPRESSION\*

### HUNTINGTON UFSD

### Education Law 3012-c

#### 2014-15 TEACHER EVALUATION RESULTS



#### 2014-15 PRINCIPAL EVALUATION RESULTS



\* Data is suppressed if 100% of teachers/principals received the same rating or if the total teachers/principals in an LEA is less than five.

### **HYDE PARK CSD**

### Education Law 3012-c



#### 2014-15 PRINCIPAL EVALUATION RESULTS

Student growth results not shown due to suppression\* Local measures

Local measures results not shown due to suppression\*

Other measures results not shown due to suppression\*

**Overall Composite** 



### **INDIAN LAKE CSD**

### Education Law 3012-c



#### 2014-15 PRINCIPAL EVALUATION RESULTS NOT SHOWN DUE TO SUPPRESSION\*

### INDIAN RIVER CSD

### Education Law 3012-c

#### 2014-15 TEACHER EVALUATION RESULTS



#### 2014-15 PRINCIPAL EVALUATION RESULTS



### INLET COMN SD 2014-15 TEACHER EVALUATION RESULTS



#### 2014-15 PRINCIPAL EVALUATION R