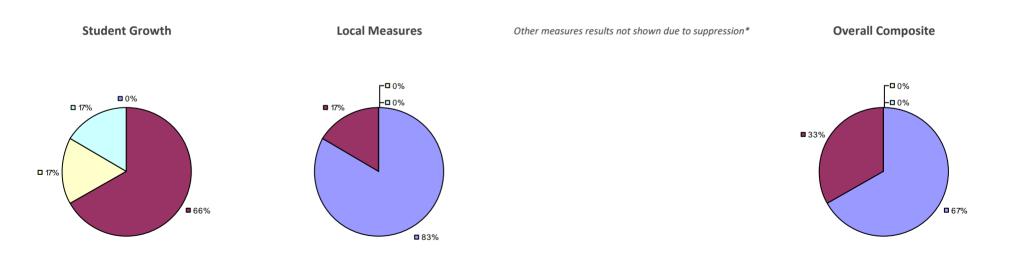

### FRIENDSHIP CSD 2014-15 TEACHER EVALUATION RESULTS

**5**4%

**5**0%

### 

#### 2014-15 PRINCIPAL EVALUATION RESULTS NOT SHOWN DUE TO SUPPRESSION\*