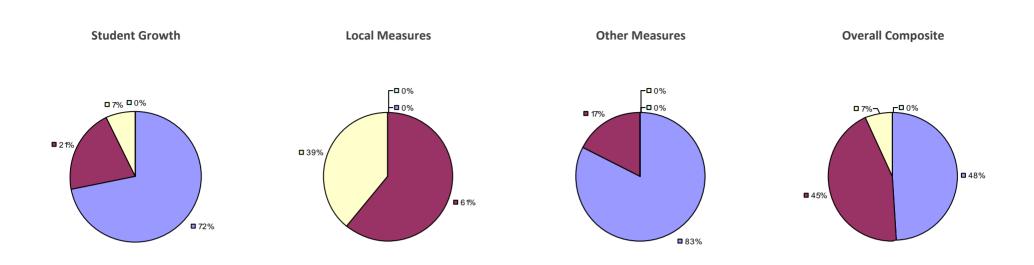

# **CHAPPAQUA CSD 2014-15 TEACHER EVALUATION RESULTS**

**1**%

□ 3%-

**1**9%

■ 86%

□<1%-

**□** 1%

**9**0%

**9**%

**0**97%

**Other Measures** 

### 2014-15 PRINCIPAL EVALUATION RESULTS

77%