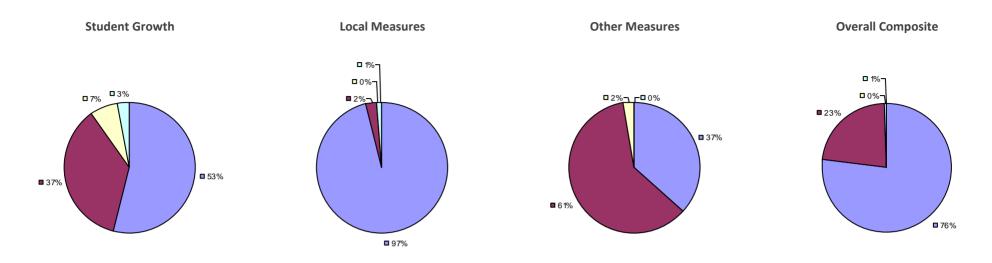

# **CHAPPAQUA CSD 2014-15 TEACHER EVALUATION RESULTS**

**1**%

□ 3%-

**1**9%

■ 86%

□<1%-

**□** 1%

**9**0%

**9**%

**0**97%

**Other Measures** 

### 2014-15 PRINCIPAL EVALUATION RESULTS

77%