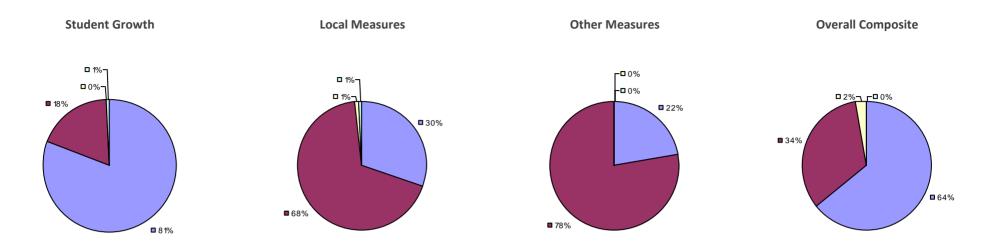

# **CHAPPAQUA CSD 2014-15 TEACHER EVALUATION RESULTS**

**1**%

□ 3%-

**1**9%

■ 86%

□<1%-

**□** 1%

**9**0%

**9**%

**0**97%

**Other Measures** 

### 2014-15 PRINCIPAL EVALUATION RESULTS

77%