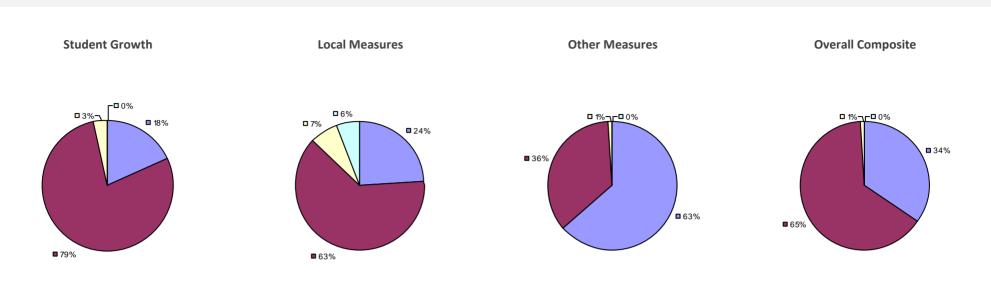

### **2014-15 TEACHER EVALUATION RESULTS**

### 2014-15 PRINCIPAL EVALUATION RESULTS