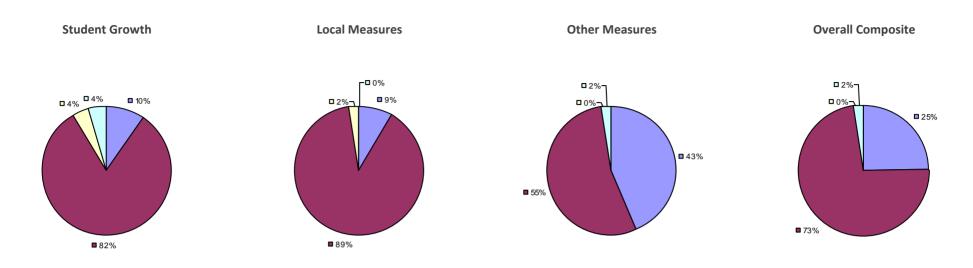

# **CHAPPAQUA CSD 2014-15 TEACHER EVALUATION RESULTS**

**1**%

□ 3%-

**1**9%

■ 86%

□<1%-

**□** 1%

**9**0%

**9**%

**0**97%

**Other Measures** 

### 2014-15 PRINCIPAL EVALUATION RESULTS

77%