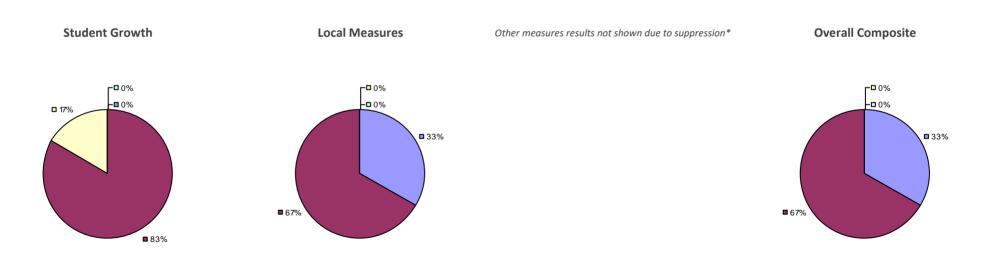

## ALDEN CSD

## Education Law 3012-c

### 2014-15 PRINCIPAL EVALUATION RESULTS NOT SHOWN DUE TO SUPPRESSION\*