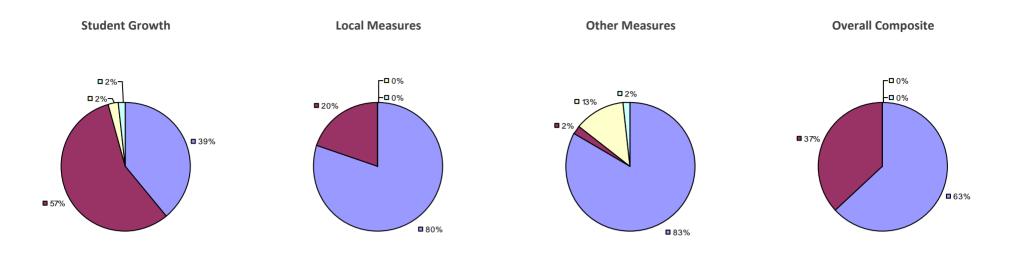

# **CHAPPAQUA CSD 2014-15 TEACHER EVALUATION RESULTS**

**1**%

□ 3%-

**1**9%

■ 86%

□<1%-

**□** 1%

**9**0%

**9**%

**0**97%

**Other Measures** 

### 2014-15 PRINCIPAL EVALUATION RESULTS

77%