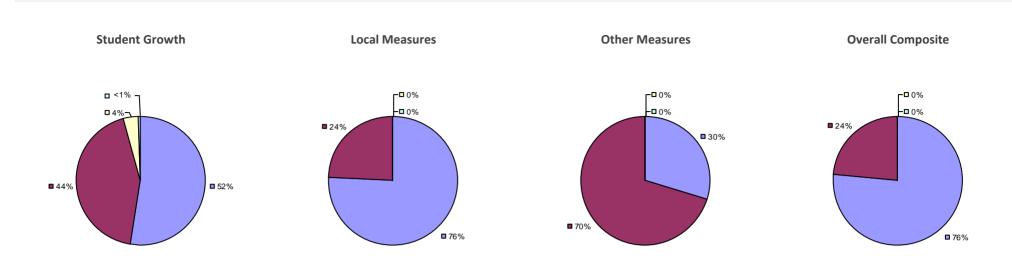

# **CHAPPAQUA CSD 2014-15 TEACHER EVALUATION RESULTS**

**1**%

□ 3%-

**1**9%

■ 86%

□<1%-

**□** 1%

**9**0%

**9**%

**0**97%

**Other Measures** 

### 2014-15 PRINCIPAL EVALUATION RESULTS

77%