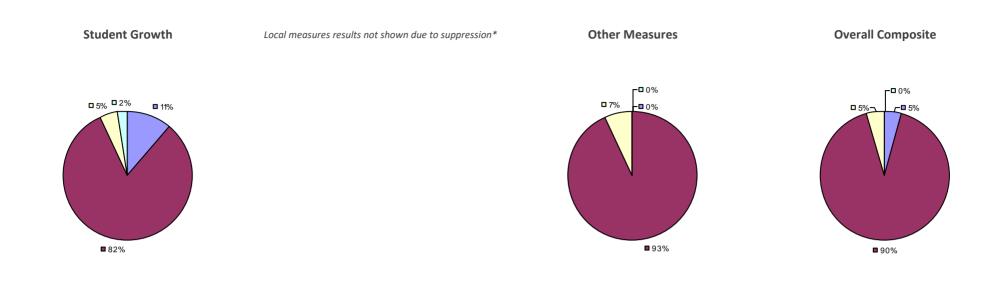

# **CHAPPAQUA CSD 2014-15 TEACHER EVALUATION RESULTS**

**1**%

□ 3%-

**1**9%

■ 86%

□<1%-

**□** 1%

**9**0%

**9**%

**0**97%

**Other Measures** 

### 2014-15 PRINCIPAL EVALUATION RESULTS

77%