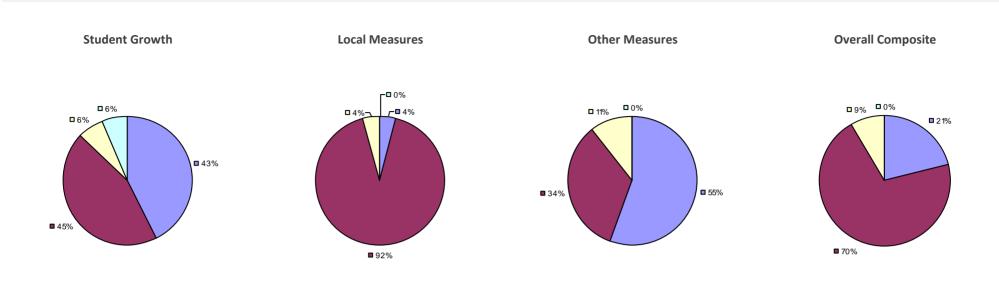

VALUATION RESULTS NOT SHOWN DUE TO SUPPRESSION\*

# **GREENBURGH-NORTH CASTLE UFSD**

# Education Law 3012-c



#### 2014-15 PRINCIPAL EVALUATION RESULTS NOT SHOWN DUE TO SUPPRESSION\*

# **GREENE CSD**

# Education Law 3012-c

#### 2014-15 TEACHER EVALUATION RESULTS



#### 2014-15 PRINCIPAL EVALUATION RESULTS NOT SHOWN DUE TO SUPPRESSION\*

# GREENPORT UFSD

# Education Law 3012-c

#### 2014-15 TEACHER EVALUATION RESULTS



#### 2014-15 PRINCIPAL EVALUATION RESULTS NOT SHOWN DUE TO SUPPRESSION\*

## **GREENVILLE CSD**

# Education Law 3012-c



#### 2014-15 PRINCIPAL EVALUATION RESULTS NOT SHOWN DUE TO SUPPRESSION\*

## **GREENWICH CSD**

# Education Law 3012-c



#### 2014-15 PRINCIPAL EVALUATION RESULTS NOT SHOWN DUE TO SUPPRESSION\*

# **GREENWOOD LAKE UFSD**

# Education Law 3012-c



#### 2014-15 PRINCIPAL EVALUATION RESULTS NOT SHOWN DUE TO SUPPRESSION\*

#### **2014-15 TEACHER EVALUATION RESULTS**



#### 2014-15 PRINCIPAL EVALUATION RESULTS NOT SHOWN DUE TO SUPPRESSION\*

# GUILDERLAND CSD

# Education Law 3012-c

#### 2014-15 TEACHER EVALUATION RESULTS



2014-15 PRINCIPAL EVALUATION RESULTS



\* Data is suppressed if 100% of teachers/principals received the same rating or if the total teachers/principals in an LEA is less than five.

HIGHLY EFFECTIVE EFFECTIVE DEVELOPING INEFFECTIVE

# HADLEY-LUZERNE CSD

#### 2014-15 TEACHER EVALUATION RESULTS



#### 2014-15 PRINCIPAL EVALUATION RESULTS NOT SHOWN DUE TO SUPPRESSION\*

# HALF HOLLOW HILLS CSD

# Education Law 3012-c



#### 2014-15 PRINCIPAL EVALUATION RESULTS

Student growth results not shown due to suppressi