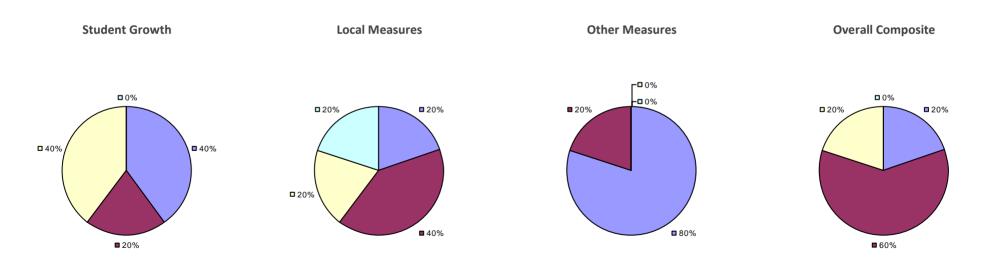

### **2014-15 TEACHER EVALUATION RESULTS**

### 2014-15 PRINCIPAL EVALUATION RESULTS