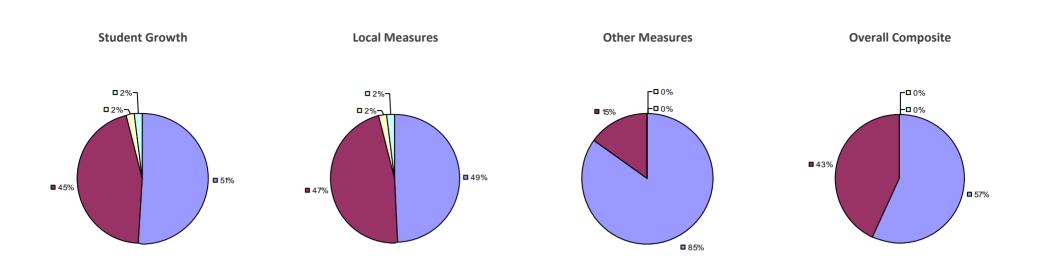

# **CHAPPAQUA CSD 2014-15 TEACHER EVALUATION RESULTS**

**1**%

□ 3%-

**1**9%

■ 86%

□<1%-

**□** 1%

**9**0%

**9**%

**0**97%

**Other Measures** 

### 2014-15 PRINCIPAL EVALUATION RESULTS

77%