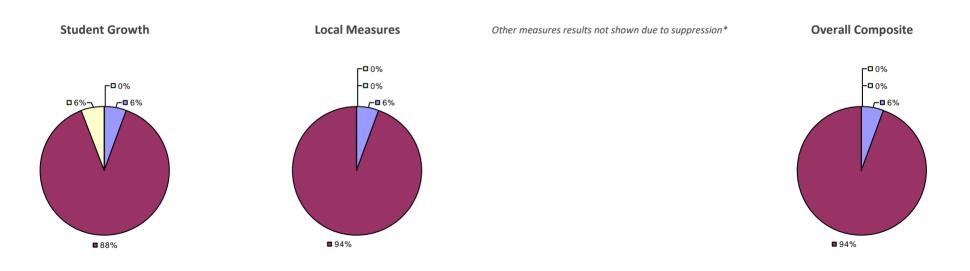

#### 2014-15 PRINCIPAL EVALUATION RESULTS

Student growth results not shown due to suppression\*

Local Measures

**-0**%

#### Other measures results not shown due to suppression\*

**Overall Composite** 