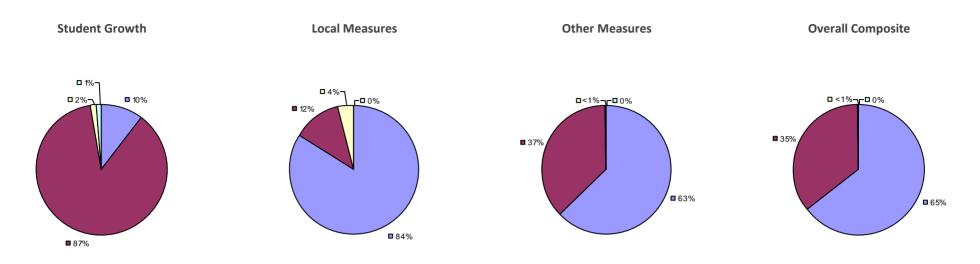

## **ATTICA CSD 2014-15 TEACHER EVALUATION RESULTS**

**4**0%

## Education Law 3012-c

**8**2%

### 2014-15 PRINCIPAL EVALUATION RESULTS NOT SHOWN DUE TO SUPPRESSION\*