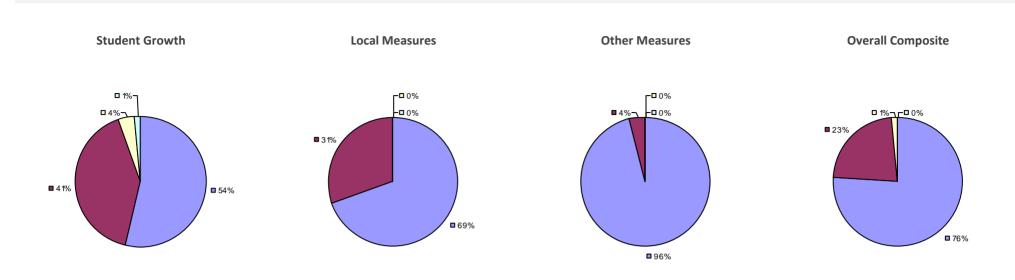

### 2014-15 PRINCIPAL EVALUATION RESULTS

\* Data is suppressed if 100% of teachers/principals received the same rating or if the total teachers/principals in an LEA is less than five.

HIGHLY EFFECTIVE EFFECTIVE DEVELOPING INEFFECTIVE