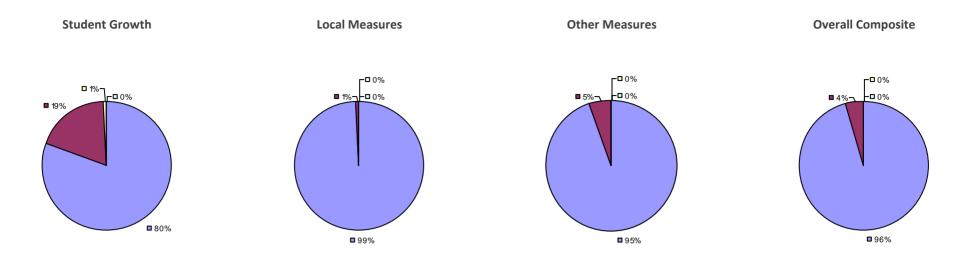

### 2014-15 PRINCIPAL EVALUATION RESULTS

Student growth results not shown due to suppression\*

**8**0%

**Other Measures** 

Overall composite not shown due to suppression\*