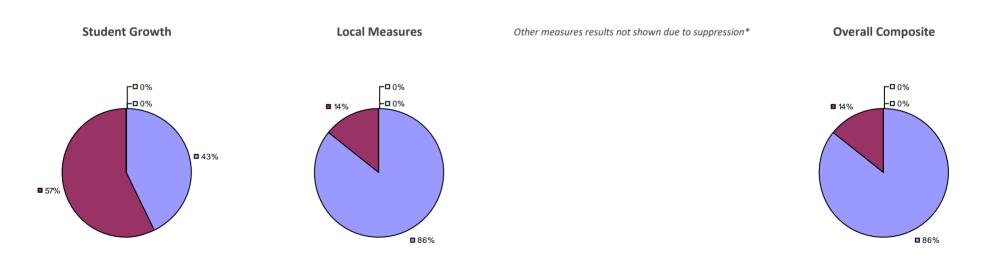

## ALBION CSD 2014-15 TEACHER EVALUATION RESULTS

## Education Law 3012-c

**3**1%

### 2014-15 PRINCIPAL EVALUATION RESULTS NOT SHOWN DUE TO SUPPRESSION\*