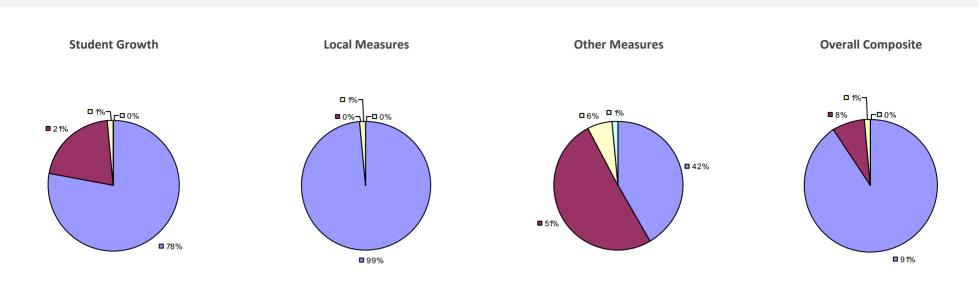

#### 2014-15 PRINCIPAL EVALUATION RESULTS

Student growth results not shown due to suppression\*

Local Measures

**-0**%

-0%

**6**7%

#### Other measures results not shown due to suppression\*

**Overall Composite** 

**3**3%