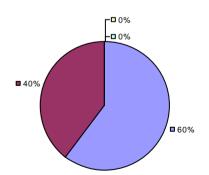

## **ATTICA CSD 2014-15 TEACHER EVALUATION RESULTS**

**4**0%

## Education Law 3012-c

**8**2%

### 2014-15 PRINCIPAL EVALUATION RESULTS NOT SHOWN DUE TO SUPPRESSION\*