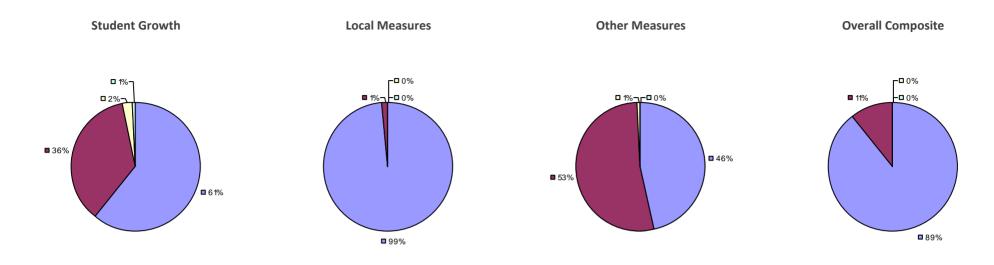

## ALBION CSD 2014-15 TEACHER EVALUATION RESULTS

## Education Law 3012-c

**3**1%

### 2014-15 PRINCIPAL EVALUATION RESULTS NOT SHOWN DUE TO SUPPRESSION\*