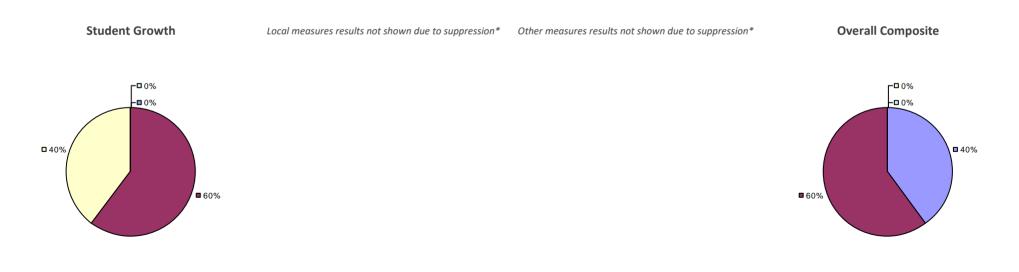

### FRIENDSHIP CSD 2014-15 TEACHER EVALUATION RESULTS

**5**4%

**5**0%

### 

#### 2014-15 PRINCIPAL EVALUATION RESULTS NOT SHOWN DUE TO SUPPRESSION\*