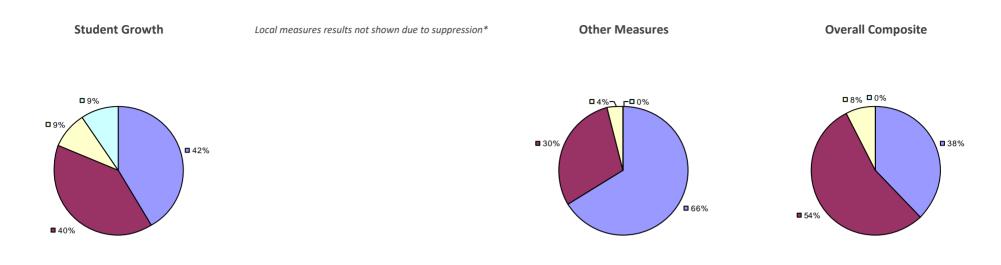

## ALBION CSD 2014-15 TEACHER EVALUATION RESULTS

## Education Law 3012-c

**3**1%

### 2014-15 PRINCIPAL EVALUATION RESULTS NOT SHOWN DUE TO SUPPRESSION\*