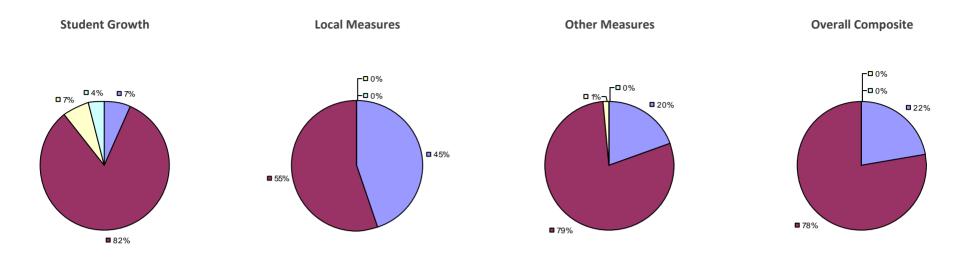

## ALBANY CITY SD 2014-15 TEACHER EVALUATION RESULTS

## Education Law 3012-c

### 2014-15 PRINCIPAL EVALUATION RESULTS

\* Data is suppressed if 100% of teachers/principals received the same rating or if the total teachers/principals in an LEA is less than five.

HIGHLY EFFECTIVE EFFECTIVE DEVELOPING INEFFECTIVE