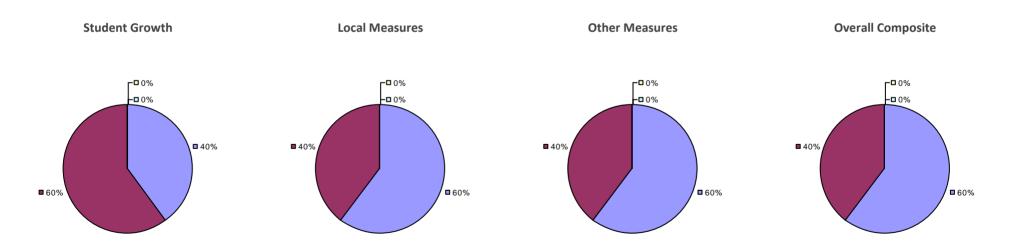

## ALBANY CITY SD 2014-15 TEACHER EVALUATION RESULTS

## Education Law 3012-c

### 2014-15 PRINCIPAL EVALUATION RESULTS

\* Data is suppressed if 100% of teachers/principals received the same rating or if the total teachers/principals in an LEA is less than five.

HIGHLY EFFECTIVE EFFECTIVE DEVELOPING INEFFECTIVE