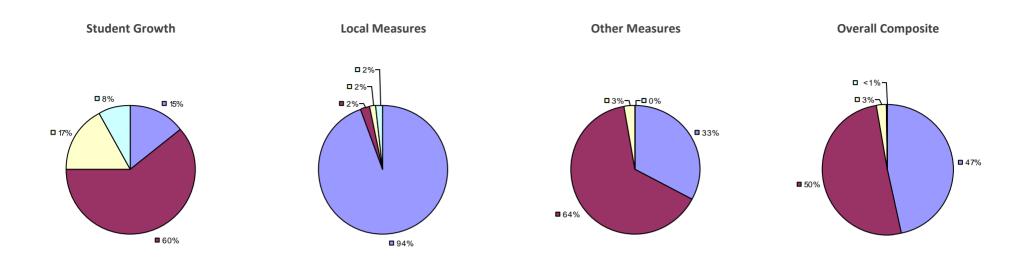

#### 2014-15 PRINCIPAL EVALUATION RESULTS

Student growth results not shown due to suppression\*

Local Measures

**□**0%

-**0**%

**80%** 

**2**0%

#### Other measures results not shown due to suppression\*

#### **Overall Composite**