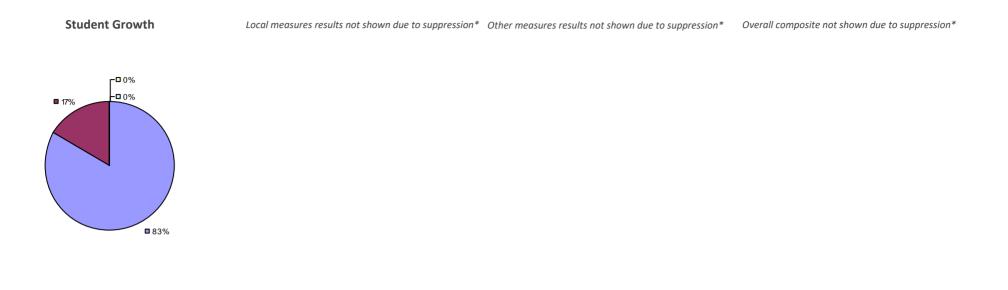

#### 2014-15 PRINCIPAL EVALUATION RESULTS

Student growth results not shown due to suppression\*

Local Measures

**-0**%

-**□**0%

**8**3%

**17%** 

**Overall Composite** 