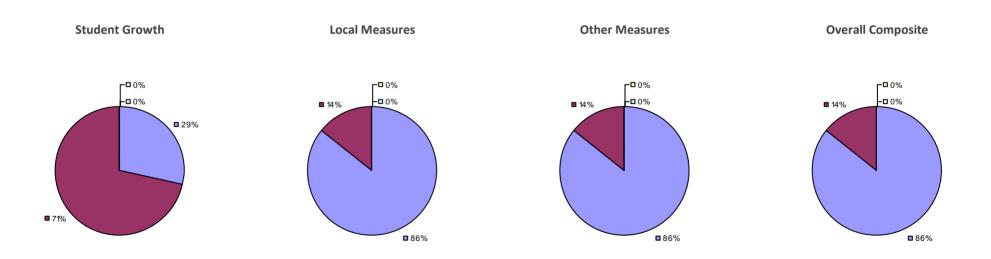

### **2014-15 TEACHER EVALUATION RESULTS**

### 2014-15 PRINCIPAL EVALUATION RESULTS