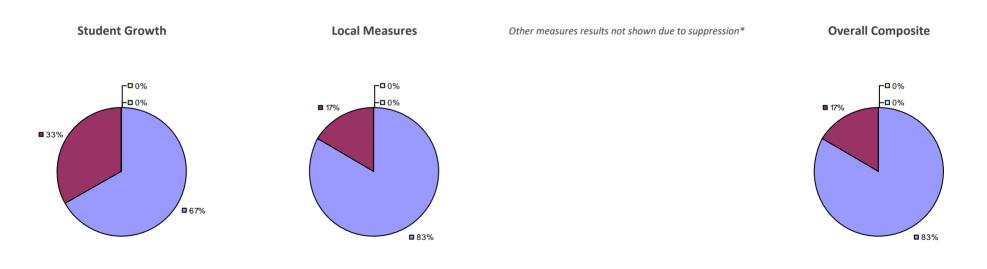

#### 2014-15 PRINCIPAL EVALUATION RESULTS

Student growth results not shown due to suppression\*

Local Measures

**-0**%

-0%

**6**7%

#### Other measures results not shown due to suppression\*

**Overall Composite** 

**3**3%