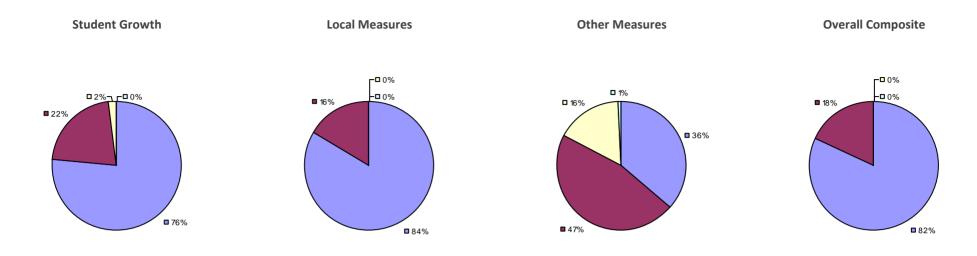

# **CHAPPAQUA CSD 2014-15 TEACHER EVALUATION RESULTS**

**1**%

□ 3%-

**1**9%

■ 86%

□<1%-

**□** 1%

**9**0%

**9**%

**0**97%

**Other Measures** 

### 2014-15 PRINCIPAL EVALUATION RESULTS

77%