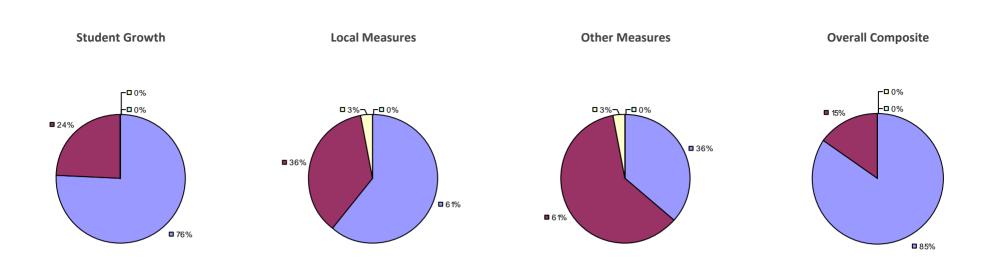

#### 2014-15 PRINCIPAL EVALUATION RESULTS

Student growth results not shown due to suppression\*

Local Measures

**-0**%

-**□**0%

**8**3%

**17%** 

**Overall Composite** 