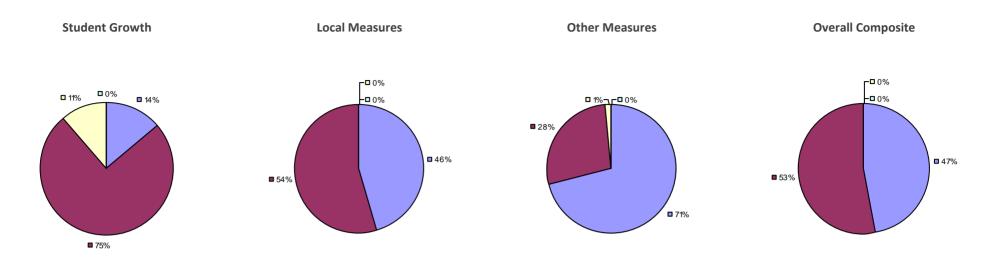

the same rating or if the total teachers/principals in an LEA is less than five.

HIGHLY EFFECTIVE EFFECTIVE DEVELOPING INEFFECTIVE

# NEWARK VALLEY CSD

# Education Law 3012-c

#### 2014-15 TEACHER EVALUATION RESULTS



#### 2014-15 PRINCIPAL EVALUATION RESULTS NOT SHOWN DUE TO SUPPRESSION\*

# NEWBURGH CITY SD

# Education Law 3012-c

#### 2014-15 TEACHER EVALUATION RESULTS



2014-15 PRINCIPAL EVALUATION RESULTS



# NEWCOMB CSD

# Education Law 3012-c

#### 2014-15 TEACHER EVALUATION RESULTS



#### 2014-15 PRINCIPAL EVALUATION RESULTS NOT SHOWN DUE TO SUPPRESSION\*

# NEWFANE CSD

# Education Law 3012-c

#### 2014-15 TEACHER EVALUATION RESULTS



#### 2014-15 PRINCIPAL EVALUATION RESULTS NOT SHOWN DUE TO SUPPRESSION\*

# **NEWFIELD CSD**

#### **2014-15 TEACHER EVALUATION RESULTS**



#### 2014-15 PRINCIPAL EVALUATION RESULTS NOT SHOWN DUE TO SUPPRESSION\*

# NIAGARA FALLS CITY SD

# Education Law 3012-c

#### 2014-15 TEACHER EVALUATION RESULTS



2014-15 PRINCIPAL EVALUATION RESULTS



\* Data is suppressed if 100% of teachers/principals received the same rating or if the total teachers/principals in an LEA is less than five.

HIGHLY EFFECTIVE EFFECTIVE DEVELOPING INEFFECTIVE

# NIAGARA-WHEATFIELD CSD

# Education Law 3012-c



#### 2014-15 PRINCIPAL EVALUATION RESULTS



### **NISKAYUNA CSD**



#### 2014-15 PRINCIPAL EVALUATION RESULTS



# NORTH BABYLON UFSD

# Education Law 3012-c

#### 2014-15 TEACHER EVALUATION RESULTS



2014-15 PRINCIPAL EVALUATION RESULTS



\* Data is suppressed if 100% of teachers/principals received the same rating or if the total teacher