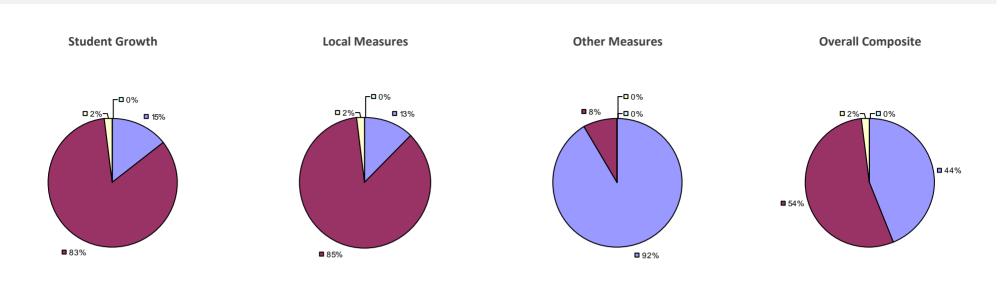

#### 2014-15 PRINCIPAL EVALUATION RESULTS

Student growth results not shown due to suppression\*

Local Measures

**-0**%

-0%

**80%** 

**2**0%

#### Other measures results not shown due to suppression\*

**Overall Composite** 