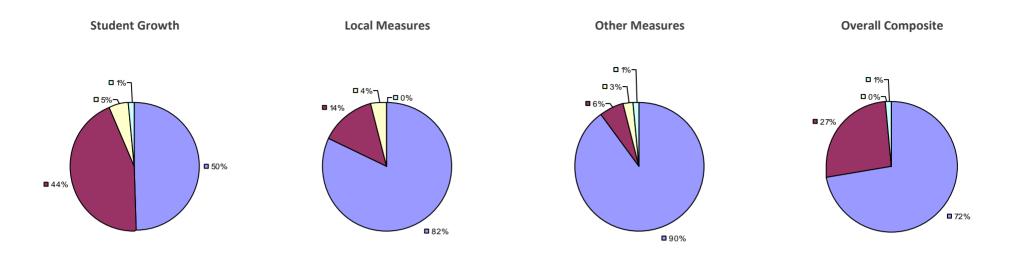

## ALBANY CITY SD 2014-15 TEACHER EVALUATION RESULTS

## Education Law 3012-c

### 2014-15 PRINCIPAL EVALUATION RESULTS

\* Data is suppressed if 100% of teachers/principals received the same rating or if the total teachers/principals in an LEA is less than five.

HIGHLY EFFECTIVE EFFECTIVE DEVELOPING INEFFECTIVE