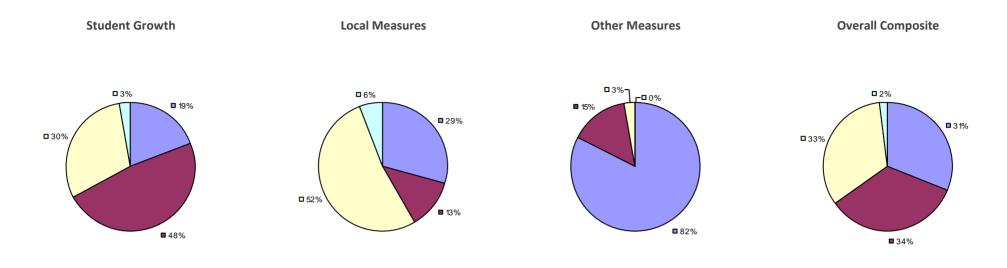

# **CHAPPAQUA CSD 2014-15 TEACHER EVALUATION RESULTS**

**1**%

□ 3%-

**1**9%

■ 86%

□<1%-

**□** 1%

**9**0%

**9**%

**0**97%

**Other Measures** 

### 2014-15 PRINCIPAL EVALUATION RESULTS

77%