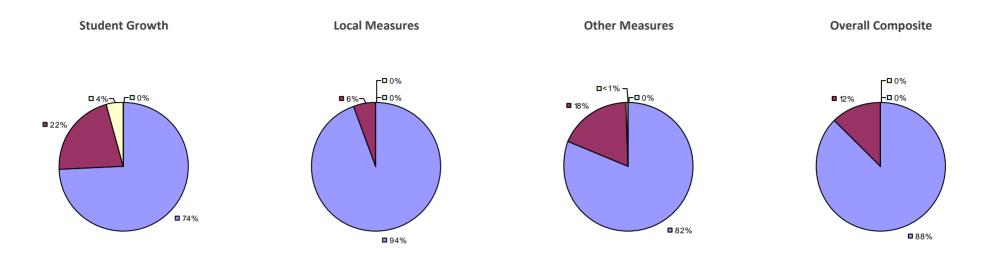

## ALBANY CITY SD 2014-15 TEACHER EVALUATION RESULTS

## Education Law 3012-c

### 2014-15 PRINCIPAL EVALUATION RESULTS

\* Data is suppressed if 100% of teachers/principals received the same rating or if the total teachers/principals in an LEA is less than five.

HIGHLY EFFECTIVE EFFECTIVE DEVELOPING INEFFECTIVE