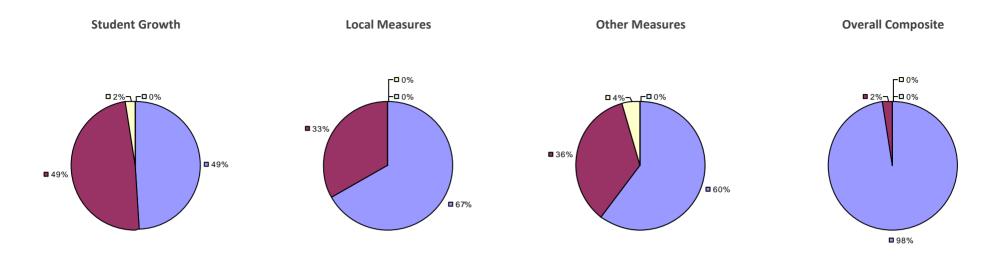

### 2014-15 PRINCIPAL EVALUATION RESULTS

Student growth results not shown due to suppression\*

**8**0%

**Other Measures** 

Overall composite not shown due to suppression\*