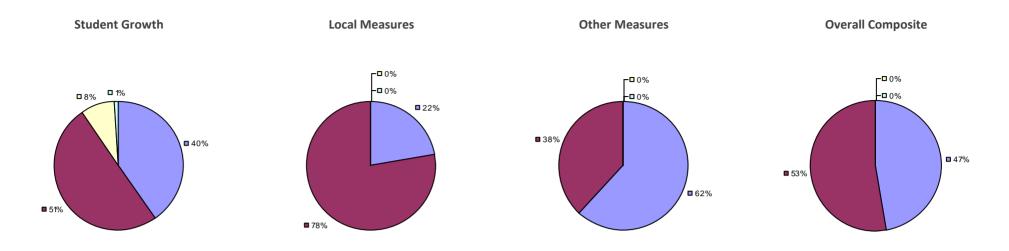

# **CHAPPAQUA CSD 2014-15 TEACHER EVALUATION RESULTS**

**1**%

□ 3%-

**1**9%

■ 86%

□<1%-

**□** 1%

**9**0%

**9**%

**0**97%

**Other Measures** 

### 2014-15 PRINCIPAL EVALUATION RESULTS

77%