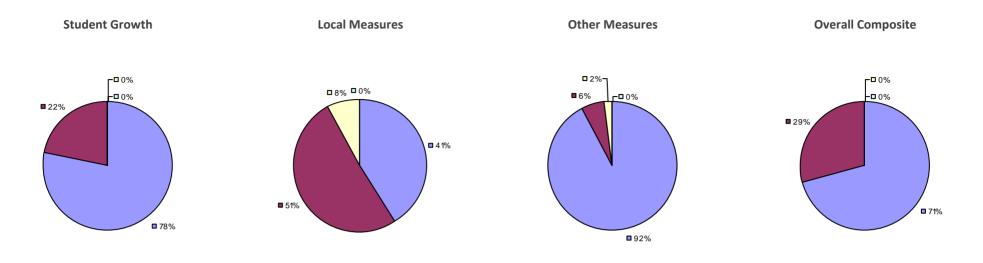

# **CHAPPAQUA CSD 2014-15 TEACHER EVALUATION RESULTS**

**1**%

□ 3%-

**1**9%

■ 86%

□<1%-

**□** 1%

**9**0%

**9**%

**0**97%

**Other Measures** 

### 2014-15 PRINCIPAL EVALUATION RESULTS

77%