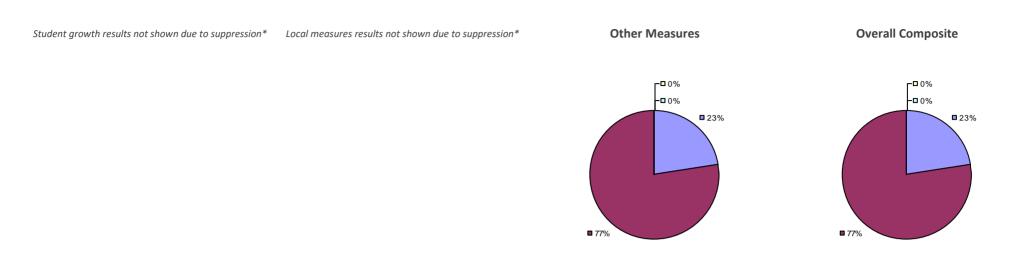

#### 2014-15 PRINCIPAL EVALUATION RESULTS

Student growth results not shown due to suppression\*

Local Measures

**-0**%

-0%

**6**7%

#### Other measures results not shown due to suppression\*

**Overall Composite** 

**3**3%