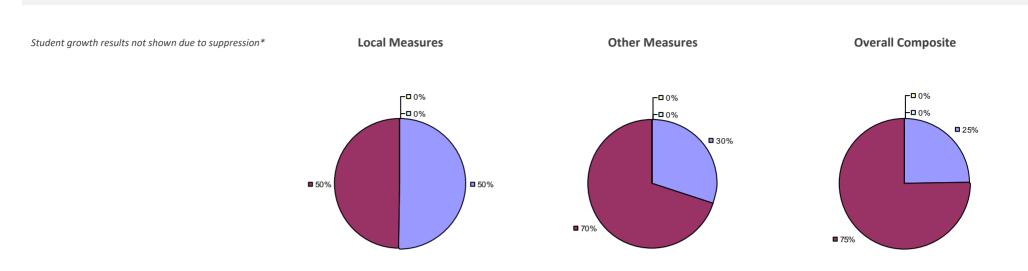

#### 2014-15 PRINCIPAL EVALUATION RESULTS

Student growth results not shown due to suppression\* Local measures results not shown due to suppression\*

Other Measures

Overall composite not shown due to suppression\*

**0**78%