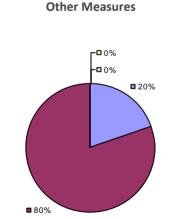

#### 2014-15 PRINCIPAL EVALUATION RESULTS

Student growth results not shown due to suppression\*

Local Measures

**-0**%

-0%

**80%** 

**2**0%

#### Other measures results not shown due to suppression\*

**Overall Composite** 