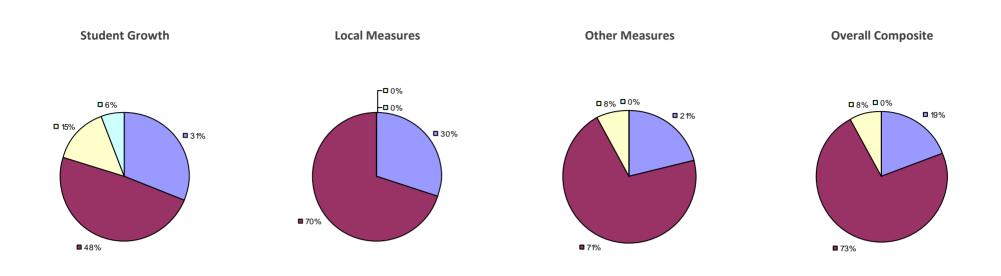

# **CHAPPAQUA CSD 2014-15 TEACHER EVALUATION RESULTS**

**1**%

□ 3%-

**1**9%

■ 86%

□<1%-

**□** 1%

**9**0%

**9**%

**0**97%

**Other Measures** 

### 2014-15 PRINCIPAL EVALUATION RESULTS

77%