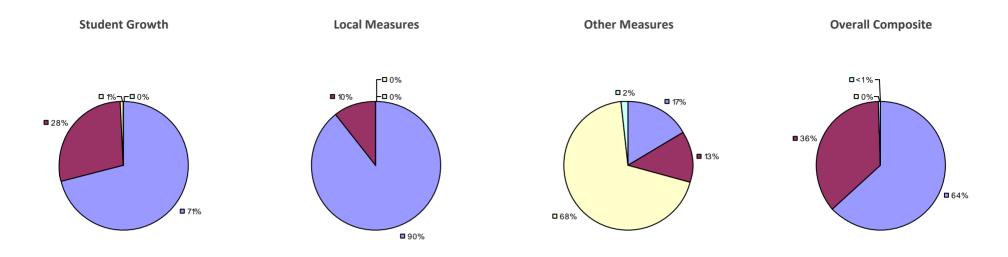

# **CHAPPAQUA CSD 2014-15 TEACHER EVALUATION RESULTS**

**1**%

□ 3%-

**1**9%

■ 86%

□<1%-

**□** 1%

**9**0%

**9**%

**0**97%

**Other Measures** 

### 2014-15 PRINCIPAL EVALUATION RESULTS

77%