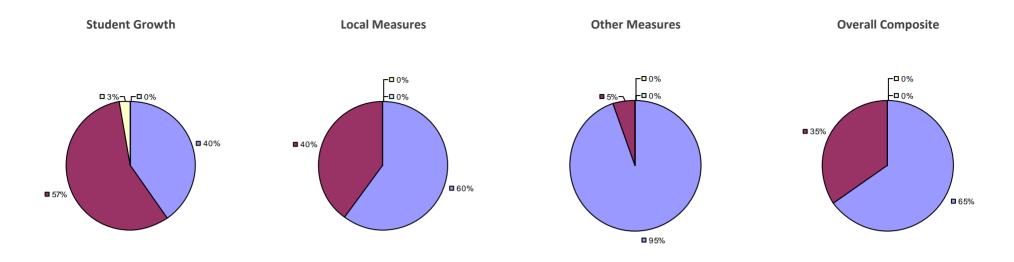

# **CHAPPAQUA CSD 2014-15 TEACHER EVALUATION RESULTS**

**1**%

□ 3%-

**1**9%

■ 86%

□<1%-

**□** 1%

**9**0%

**9**%

**0**97%

**Other Measures** 

### 2014-15 PRINCIPAL EVALUATION RESULTS

77%