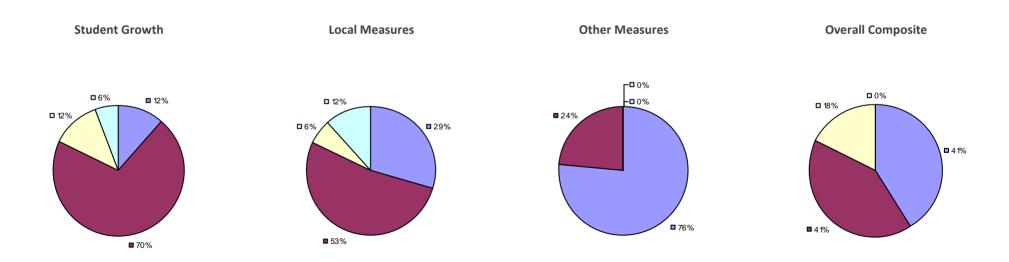

### 2014-15 TEACHER EVALUATION RESULTS

### 2014-15 PRINCIPAL EVALUATION RESULTS NOT SHOWN DUE TO SUPPRESSION\*