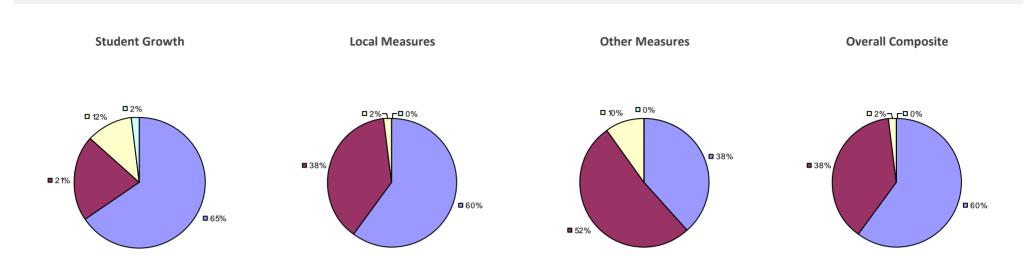

## ALBANY CITY SD 2014-15 TEACHER EVALUATION RESULTS

### 2014-15 PRINCIPAL EVALUATION RESULTS

\* Data is suppressed if 100% of teachers/principals received the same rating or if the total teachers/principals in an LEA is less than five.

HIGHLY EFFECTIVE EFFECTIVE DEVELOPING INEFFECTIVE