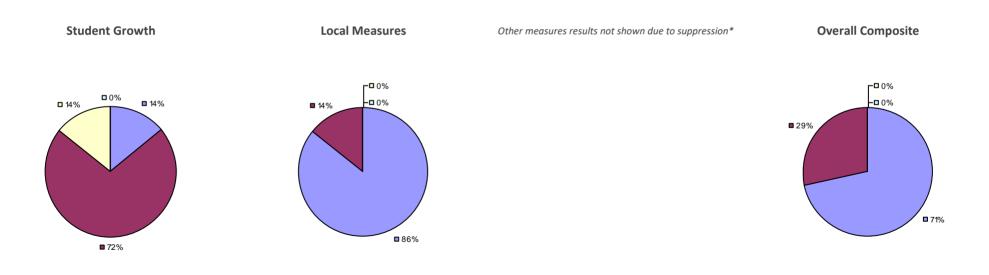

### 2014-15 TEACHER EVALUATION RESULTS

### 2014-15 PRINCIPAL EVALUATION RESULTS NOT SHOWN DUE TO SUPPRESSION\*