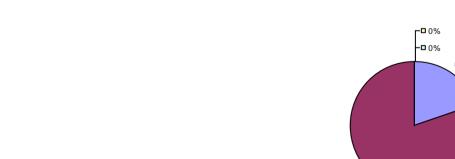

# **CHAPPAQUA CSD 2014-15 TEACHER EVALUATION RESULTS**

**1**%

□ 3%-

**1**9%

■ 86%

□<1%-

**□** 1%

**9**0%

**9**%

**0**97%

**Other Measures** 

### 2014-15 PRINCIPAL EVALUATION RESULTS

77%