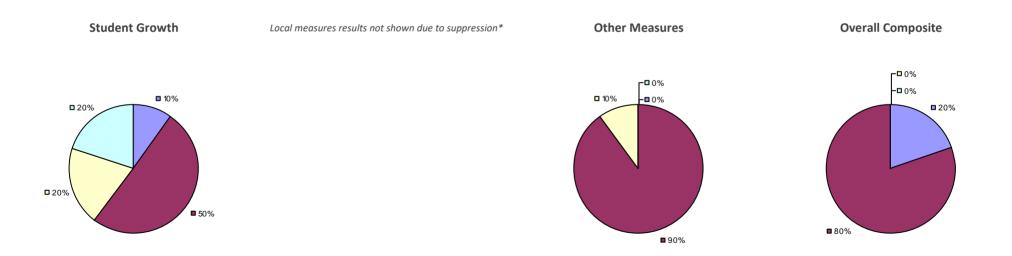

**Overall Composite** 

\* Data is suppressed if 100% of teachers/principals received the same rating or if the total teachers/principals in an LEA is less than five.

HIGHLY EFFECTIVE EFFECTIVE DEVELOPING INEFFECTIVE

## KINDERHOOK CSD

## Education Law 3012-c

#### 2014-15 TEACHER EVALUATION RESULTS



#### 2014-15 PRINCIPAL EVALUATION RESULTS NOT SHOWN DUE TO SUPPRESSION\*

## **KINGS PARK CSD**

## Education Law 3012-c



2014-15 PRINCIPAL EVALUATION RESULTS



\* Data is suppressed if 100% of teachers/principals received the same rating or if the total teachers/principals in an LEA is less than five.

HIGHLY EFFECTIVE EFFECTIVE DEVELOPING INEFFECTIVE

# KINGSTON CITY SD

## Education Law 3012-c

#### 2014-15 TEACHER EVALUATION RESULTS



#### 2014-15 PRINCIPAL EVALUATION RESULTS





# KIRYAS JOEL VILLAGE UFSD

#### 2014-15 TEACHER EVALUATION RESULTS



#### 2014-15 PRINCIPAL EVALUATION RESULTS NOT SUBMITTED

# LA FARGEVILLE CSD

## Education Law 3012-c

#### 2014-15 TEACHER EVALUATION RESULTS



#### 2014-15 PRINCIPAL EVALUATION RESULTS NOT SHOWN DUE TO SUPPRESSION\*

## LACKAWANNA CITY SD

## Education Law 3012-c

#### 2014-15 TEACHER EVALUATION RESULTS



#### 2014-15 PRINCIPAL EVALUATION RESULTS



## LAFAYETTE CSD

## Education Law 3012-c



#### 2014-15 PRINCIPAL EVALUATION RESULTS NOT SHOWN DUE TO SUPPRESSION\*

## LAKE GEORGE CSD 2014-15 TEACHER EVALUATION RESULTS

## Education Law 3012-c



#### 2014-15 PRINCIPAL EVALUATION RESULTS NOT SHOWN DUE TO SUPPRESSION\*

## LAKE PLACID CSD 2014-15 TEACHER EVALUATION RESULTS

## Education Law 3012-c



#### 2014-15