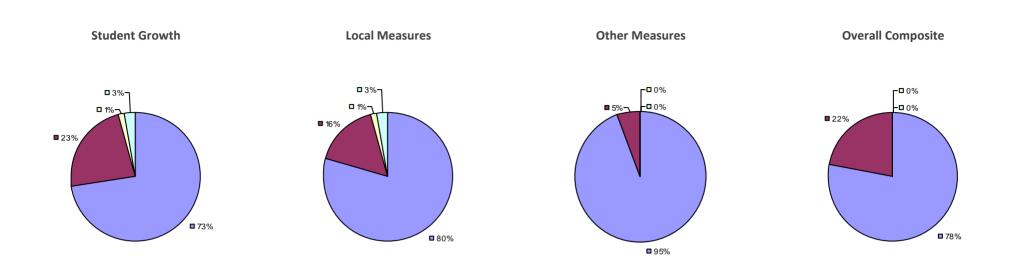

# **CHAPPAQUA CSD 2014-15 TEACHER EVALUATION RESULTS**

**1**%

□ 3%-

**1**9%

■ 86%

□<1%-

**□** 1%

**9**0%

**9**%

**0**97%

**Other Measures** 

### 2014-15 PRINCIPAL EVALUATION RESULTS

77%