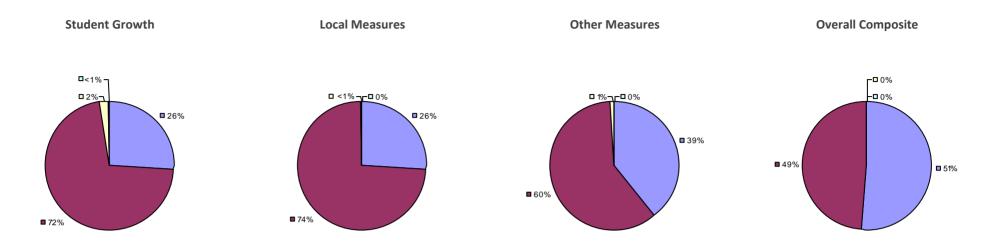

# **CHAPPAQUA CSD 2014-15 TEACHER EVALUATION RESULTS**

**1**%

□ 3%-

**1**9%

■ 86%

□<1%-

**□** 1%

**9**0%

**9**%

**0**97%

**Other Measures** 

### 2014-15 PRINCIPAL EVALUATION RESULTS

77%