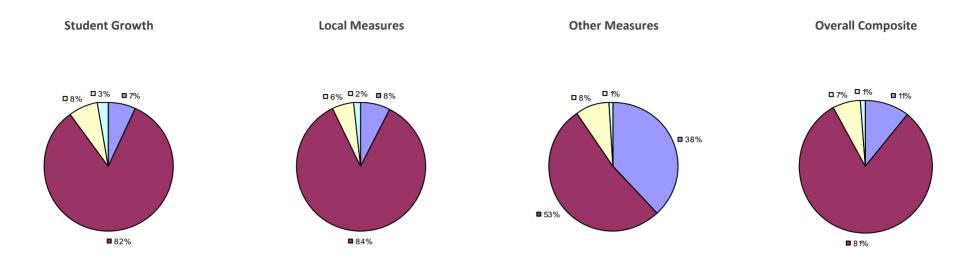

# Education Law 3012-c



#### 2014-15 PRINCIPAL EVALUATION RESULTS NOT SHOWN DUE TO SUPPRESSION\*

# NORWICH CITY SD

# Education Law 3012-c

#### 2014-15 TEACHER EVALUATION RESULTS



#### 2014-15 PRINCIPAL EVALUATION RESULTS NOT SHOWN DUE TO SUPPRESSION\*

# Education Law 3012-c

# NORWOOD-NORFOLK CSD

#### 2014-15 TEACHER EVALUATION RESULTS



#### 2014-15 PRINCIPAL EVALUATION RESULTS NOT SHOWN DUE TO SUPPRESSION\*

# NY MILLS UFSD 2014-15 TEACHER EVALUATION RESULTS

# Education Law 3012-c



#### 2014-15 PRINCIPAL EVALUATION RESULTS NOT SHOWN DUE TO SUPPRESSION\*

# NYACK UFSD

#### 2014-15 TEACHER EVALUATION RESULTS



#### 2014-15 PRINCIPAL EVALUATION RESULTS NOT SHOWN DUE TO SUPPRESSION\*

# NYC CHANCELLOR'S OFFICE

# Education Law 3012-c

#### 2014-15 TEACHER EVALUATION RESULTS



#### 2014-15 PRINCIPAL EVALUATION RESULTS



\* Data is suppressed if 100% of teachers/principals received the same rating or if the total teachers/principals in an LEA is less than five.

HIGHLY EFFECTIVE EFFECTIVE DEVELOPING INEFFECTIVE

# OAKFIELD-ALABAMA CSD

# Education Law 3012-c

#### 2014-15 TEACHER EVALUATION RESULTS



#### 2014-15 PRINCIPAL EVALUATION RESULTS NOT SHOWN DUE TO SUPPRESSION\*

# OCEANSIDE UFSD

# Education Law 3012-c

#### 2014-15 TEACHER EVALUATION RESULTS



#### 2014-15 PRINCIPAL EVALUATION RESULTS



## **ODESSA-MONTOUR CSD**

# Education Law 3012-c



#### 2014-15 PRINCIPAL EVALUATION RESULTS NOT SHOWN DUE TO SUPPRESSION\*

# OGDENSBURG CITY SD

# Education Law 3012-c

#### 2014-15 TEACHER EVALUATION RESULTS



#### 2014-15 PRINCIPAL EVALUATION RESULTS NOT S