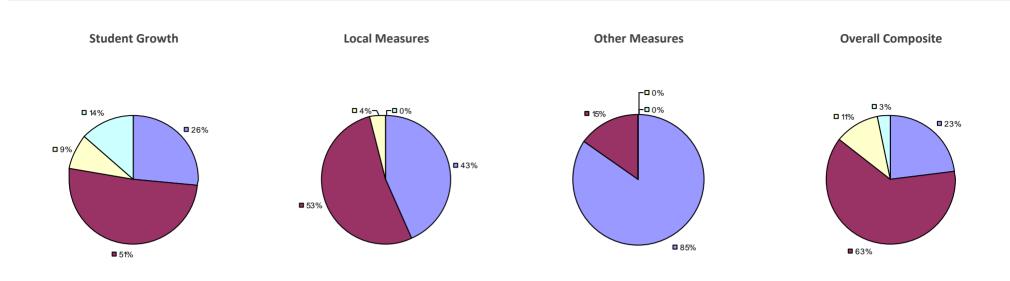

## ALBANY CITY SD 2014-15 TEACHER EVALUATION RESULTS

## Education Law 3012-c

### 2014-15 PRINCIPAL EVALUATION RESULTS

\* Data is suppressed if 100% of teachers/principals received the same rating or if the total teachers/principals in an LEA is less than five.

HIGHLY EFFECTIVE EFFECTIVE DEVELOPING INEFFECTIVE