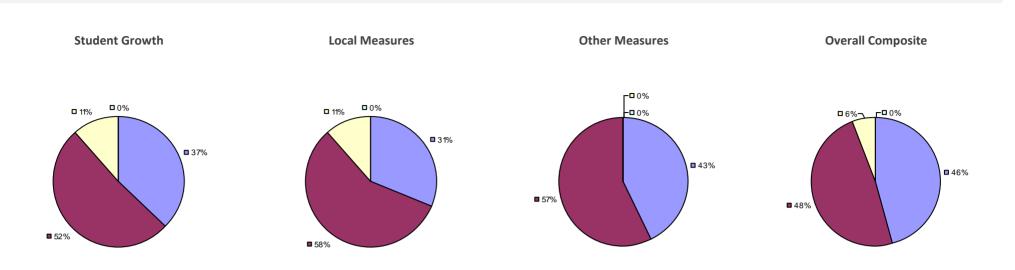

### 2014-15 TEACHER EVALUATION RESULTS

### 2014-15 PRINCIPAL EVALUATION RESULTS NOT SHOWN DUE TO SUPPRESSION\*