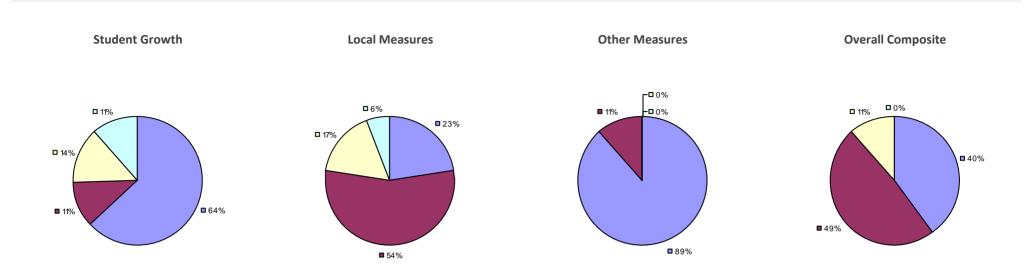

## ALBANY CITY SD 2014-15 TEACHER EVALUATION RESULTS

## Education Law 3012-c

### 2014-15 PRINCIPAL EVALUATION RESULTS

\* Data is suppressed if 100% of teachers/principals received the same rating or if the total teachers/principals in an LEA is less than five.

HIGHLY EFFECTIVE EFFECTIVE DEVELOPING INEFFECTIVE