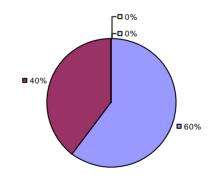

### 2014-15 PRINCIPAL EVALUATION RESULTS

Student growth results not shown due to suppression\*

Local measures results not shown due to suppression\*

\* Other measures results not shown due to suppression\*

**Overall Composite** 