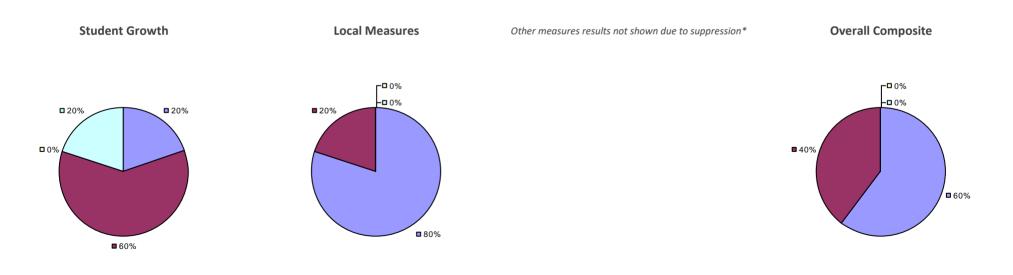

### 2014-15 PRINCIPAL EVALUATION RESULTS

Student growth results not shown due to suppression\*

Local measures results not shown due to suppression\*

\* Other measures results not shown due to suppression\*

**Overall Composite** 