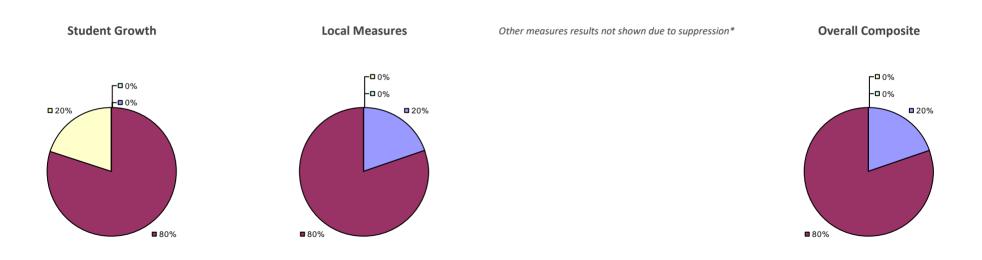

### 2014-15 PRINCIPAL EVALUATION RESULTS

Student growth results not shown due to suppression\*

**8**0%

**Other Measures** 

Overall composite not shown due to suppression\*