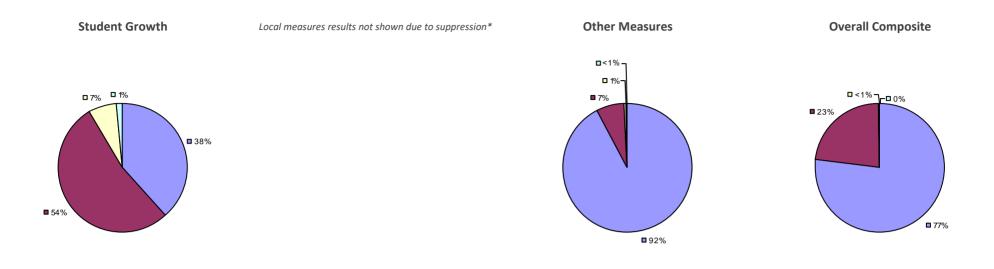

in an LEA is less than five.

HIGHLY EFFECTIVE EFFECTIVE DEVELOPING INEFFECTIVE

### WEST HEMPSTEAD UFSD

### Education Law 3012-c



#### 2014-15 PRINCIPAL EVALUATION RESULTS



### WEST IRONDEQUOIT CSD

### Education Law 3012-c

#### 2014-15 TEACHER EVALUATION RESULTS



#### 2014-15 PRINCIPAL EVALUATION RESULTS



### WEST ISLIP UFSD 2014-15 TEACHER EVALUATION RESULTS

### Education Law 3012-c



#### 2014-15 PRINCIPAL EVALUATION RESULTS

**8**6%



# WEST SENECA CSD

### Education Law 3012-c

#### 2014-15 TEACHER EVALUATION RESULTS



#### 2014-15 PRINCIPAL EVALUATION RESULTS



### WEST VALLEY CSD

### Education Law 3012-c



#### 2014-15 PRINCIPAL EVALUATION RESULTS NOT SHOWN DUE TO SUPPRESSION\*

### WESTBURY UFSD

### Education Law 3012-c

#### 2014-15 TEACHER EVALUATION RESULTS



#### 2014-15 PRINCIPAL EVALUATION RESULTS



\* Data is suppressed if 100% of teachers/principals received the same rating or if the total teachers/principals in an LEA is less than five.

HIGHLY EFFECTIVE EFFECTIVE DEVELOPING INEFFECTIVE

### WESTCHESTER BOCES

### Education Law 3012-c

#### **2014-15 TEACHER EVALUATION RESULTS**



#### 2014-15 PRINCIPAL EVALUATION RESULTS

**4**9%



### WESTERN SUFFOLK BOCES

### Education Law 3012-c



#### 2014-15 PRINCIPAL EVALUATION RESULTS



### WESTFIELD CSD 2014-15 TEACHER EVALUATION RESULTS

### Education Law 3012-c



#### 2014-15 PRINCIPAL EVALUATION RESULTS NOT SHOWN DUE TO SUPPRESSION\*

### WESTHAMPTON BEACH UFSD

### Education Law 3012-c



#### 2014-15 PRINCIPAL EVALUATION RESULTS NOT SHOWN DUE TO SUPPRESSION\*

### WESTHILL CSD 2014-