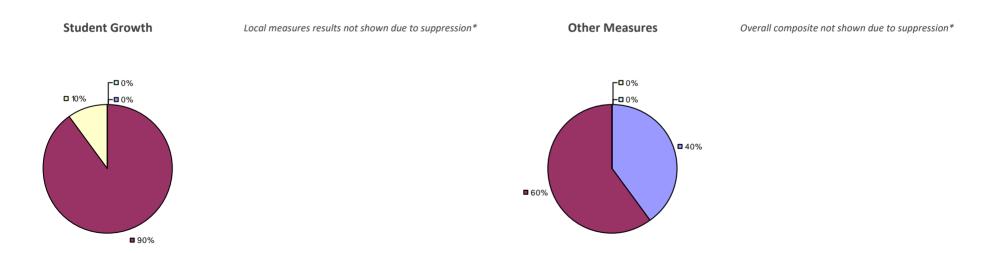

### 2014-15 PRINCIPAL EVALUATION RESULTS

Student growth results not shown due to suppression\*

**8**0%

**Other Measures** 

Overall composite not shown due to suppression\*