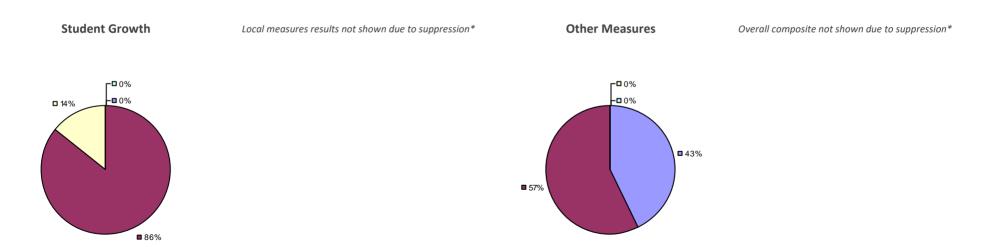

### 2014-15 PRINCIPAL EVALUATION RESULTS

Student growth results not shown due to suppression\*

**8**0%

**Other Measures** 

Overall composite not shown due to suppression\*