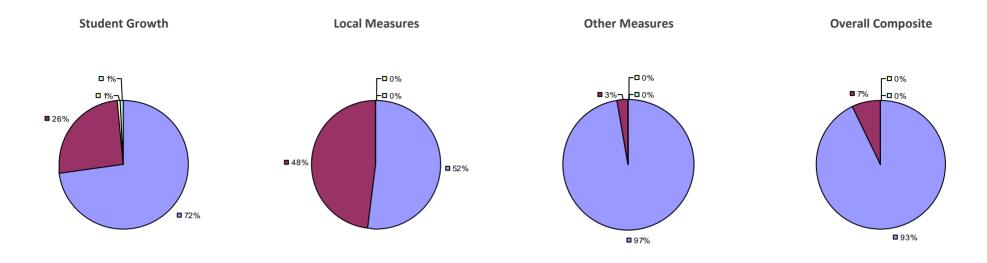

#### 2014-15 PRINCIPAL EVALUATION RESULTS

Student growth results not shown due to suppression\*

Local Measures

**□**0%

-**0**%

**80%** 

**2**0%

#### Other measures results not shown due to suppression\*

#### **Overall Composite**