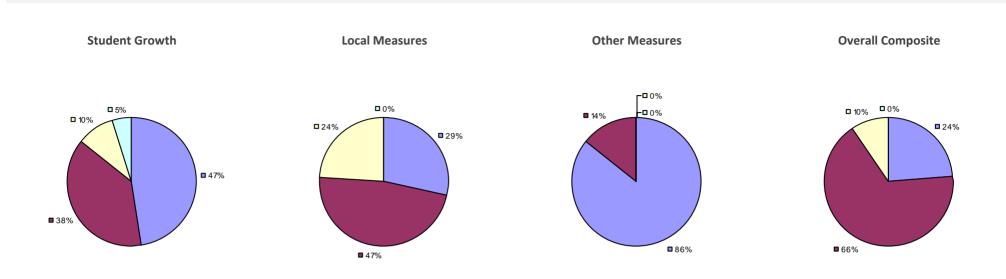

#### 2014-15 PRINCIPAL EVALUATION RESULTS

\* Data is suppressed if 100% of teachers/principals received the same rating or if the total teachers/principals in an LEA is less than five.