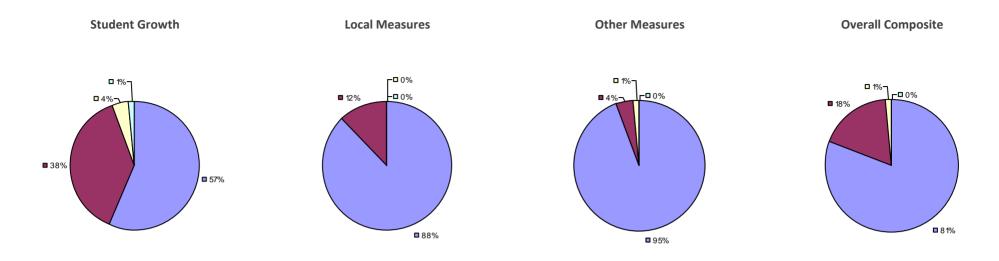

# **CHAPPAQUA CSD 2014-15 TEACHER EVALUATION RESULTS**

**1**%

□ 3%-

**1**9%

■ 86%

□<1%-

**□** 1%

**9**0%

**9**%

**0**97%

**Other Measures** 

### 2014-15 PRINCIPAL EVALUATION RESULTS

77%