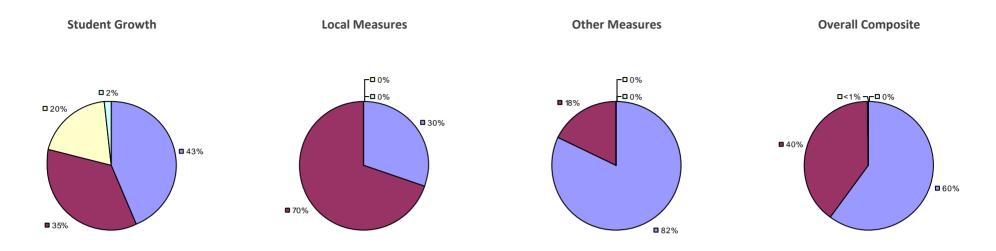

# **CHAPPAQUA CSD 2014-15 TEACHER EVALUATION RESULTS**

**1**%

□ 3%-

**1**9%

■ 86%

□<1%-

**□** 1%

**9**0%

**9**%

**0**97%

**Other Measures** 

### 2014-15 PRINCIPAL EVALUATION RESULTS

77%