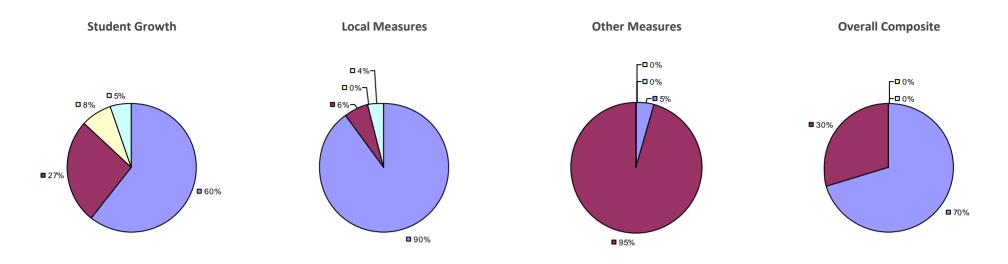

# **CHAPPAQUA CSD 2014-15 TEACHER EVALUATION RESULTS**

**1**%

□ 3%-

**1**9%

■ 86%

□<1%-

**□** 1%

**9**0%

**9**%

**0**97%

**Other Measures** 

### 2014-15 PRINCIPAL EVALUATION RESULTS

77%