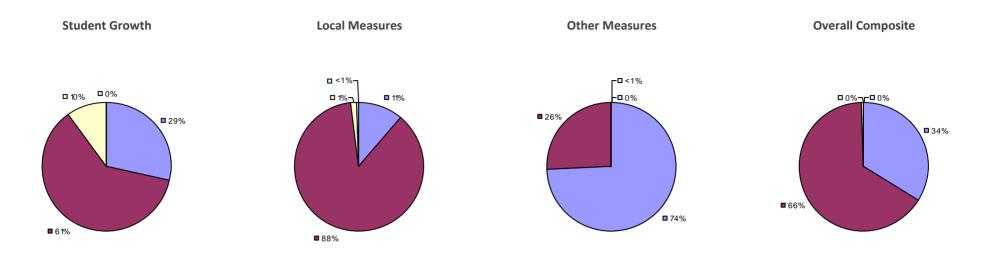

#### 2014-15 PRINCIPAL EVALUATION RESULTS

Student growth results not shown due to suppression\*

Local Measures

**□**0%

-**0**%

**80%** 

**2**0%

#### Other measures results not shown due to suppression\*

#### **Overall Composite**