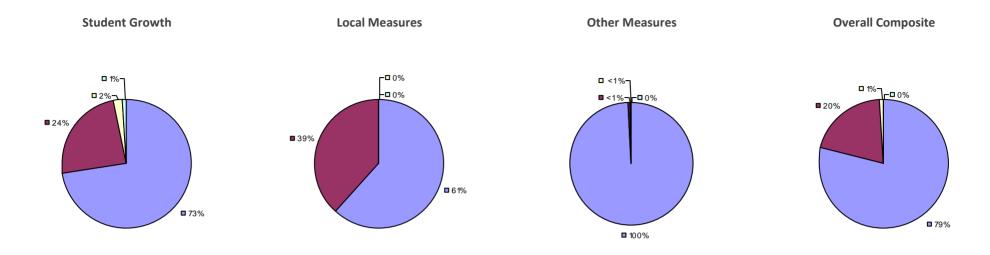

# **CHAPPAQUA CSD 2014-15 TEACHER EVALUATION RESULTS**

**1**%

□ 3%-

**1**9%

■ 86%

□<1%-

**□** 1%

**9**0%

**9**%

**0**97%

**Other Measures** 

### 2014-15 PRINCIPAL EVALUATION RESULTS

77%