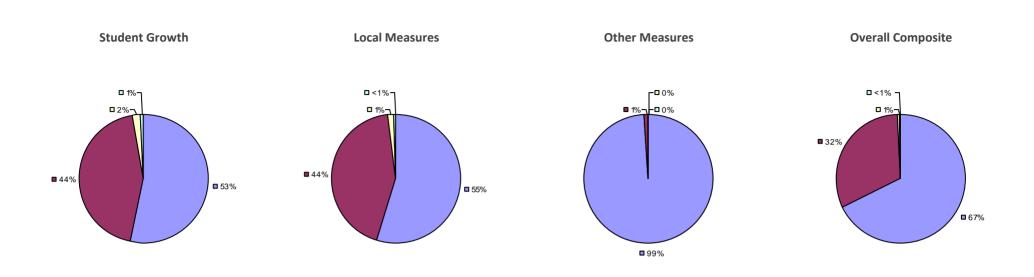

## ALBANY CITY SD 2014-15 TEACHER EVALUATION RESULTS

## Education Law 3012-c

### 2014-15 PRINCIPAL EVALUATION RESULTS

\* Data is suppressed if 100% of teachers/principals received the same rating or if the total teachers/principals in an LEA is less than five.

HIGHLY EFFECTIVE EFFECTIVE DEVELOPING INEFFECTIVE