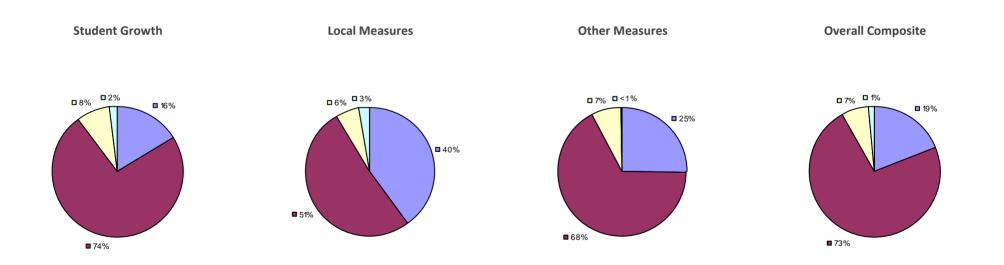

#### 2014-15 PRINCIPAL EVALUATION RESULTS

Student growth results not shown due to suppression\*

Local Measures

**□**0%

-**0**%

**80%** 

**2**0%

#### Other measures results not shown due to suppression\*

#### **Overall Composite**