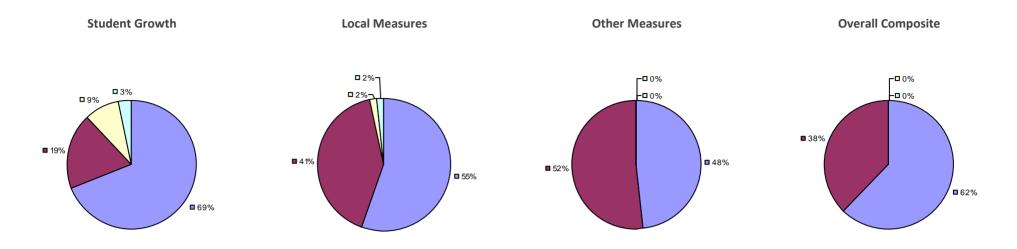

# **CHAPPAQUA CSD 2014-15 TEACHER EVALUATION RESULTS**

**1**%

□ 3%-

**1**9%

■ 86%

□<1%-

**□** 1%

**9**0%

**9**%

**0**97%

**Other Measures** 

### 2014-15 PRINCIPAL EVALUATION RESULTS

77%