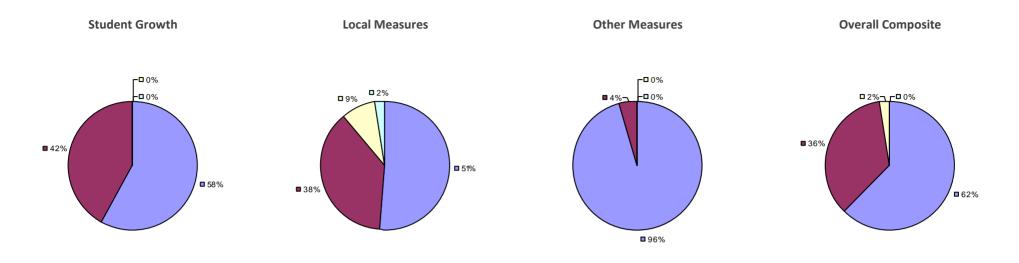

## ALBANY CITY SD 2014-15 TEACHER EVALUATION RESULTS

## Education Law 3012-c

### 2014-15 PRINCIPAL EVALUATION RESULTS

\* Data is suppressed if 100% of teachers/principals received the same rating or if the total teachers/principals in an LEA is less than five.

HIGHLY EFFECTIVE EFFECTIVE DEVELOPING INEFFECTIVE