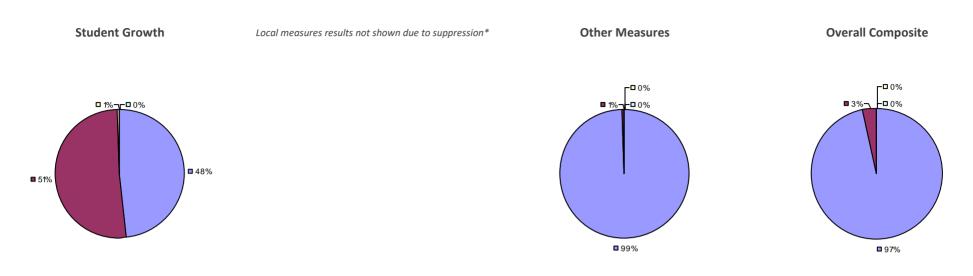

#### 2014-15 PRINCIPAL EVALUATION RESULTS

Student growth results not shown due to suppression\* Local measures results not shown due to suppression\*

Other Measures

Overall composite not shown due to suppression\*

**0**78%