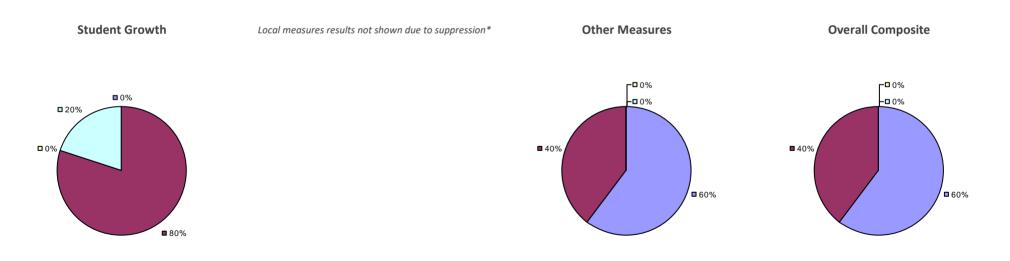

### FRIENDSHIP CSD 2014-15 TEACHER EVALUATION RESULTS

**5**4%

**5**0%

### 

#### 2014-15 PRINCIPAL EVALUATION RESULTS NOT SHOWN DUE TO SUPPRESSION\*