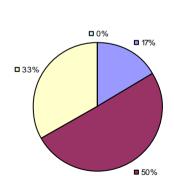

#### 2014-15 PRINCIPAL EVALUATION RESULTS

Student growth results not shown due to suppression\*

Local Measures

**-0**%

-0%

**6**7%

#### Other measures results not shown due to suppression\*

**Overall Composite** 

**3**3%