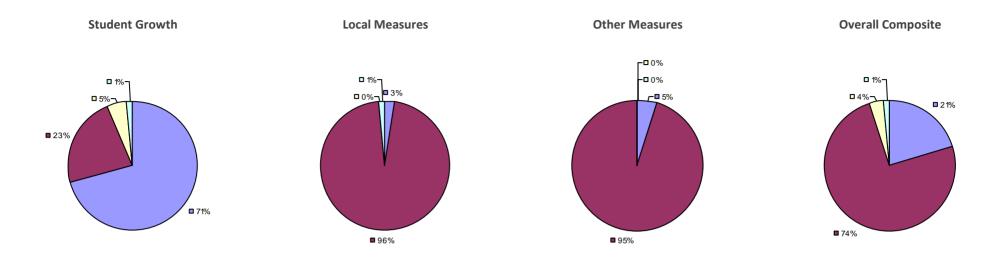

# **CHAPPAQUA CSD 2014-15 TEACHER EVALUATION RESULTS**

**1**%

□ 3%-

**1**9%

■ 86%

□<1%-

**□** 1%

**9**0%

**9**%

**0**97%

**Other Measures** 

### 2014-15 PRINCIPAL EVALUATION RESULTS

77%