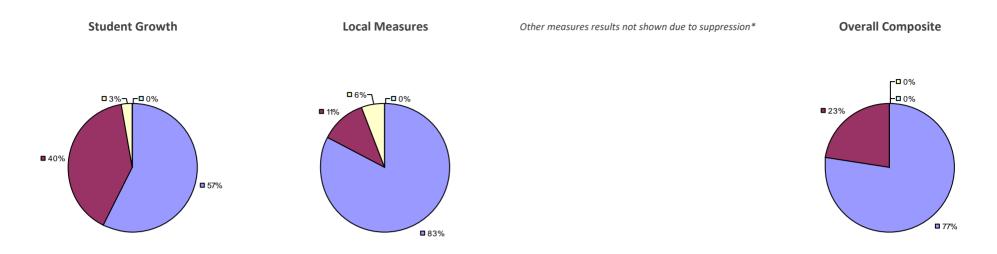

### 2014-15 PRINCIPAL EVALUATION RESULTS

Student growth results not shown due to suppression\*

Local measures results not shown due to suppression\*

\* Other measures results not shown due to suppression\*

**Overall Composite** 