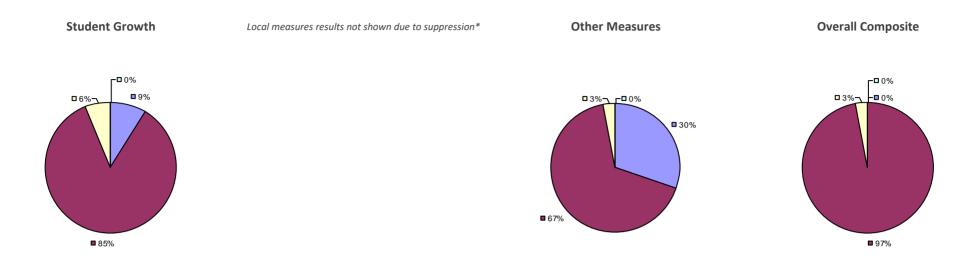

# **CHAPPAQUA CSD 2014-15 TEACHER EVALUATION RESULTS**

**1**%

□ 3%-

**1**9%

■ 86%

□<1%-

**□** 1%

**9**0%

**9**%

**0**97%

**Other Measures** 

### 2014-15 PRINCIPAL EVALUATION RESULTS

77%