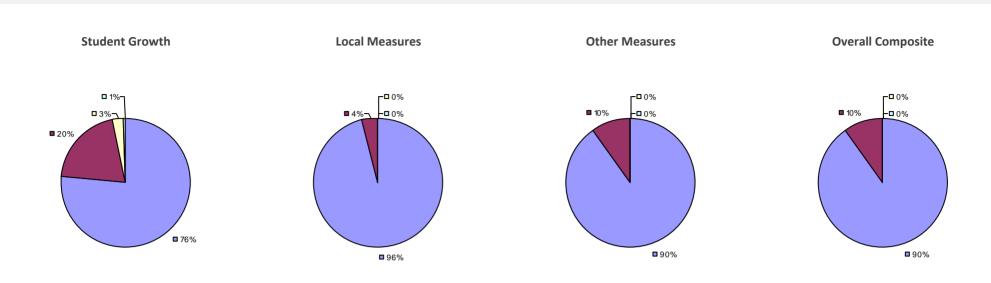

## ALBANY CITY SD 2014-15 TEACHER EVALUATION RESULTS

## Education Law 3012-c

### 2014-15 PRINCIPAL EVALUATION RESULTS

\* Data is suppressed if 100% of teachers/principals received the same rating or if the total teachers/principals in an LEA is less than five.

HIGHLY EFFECTIVE EFFECTIVE DEVELOPING INEFFECTIVE