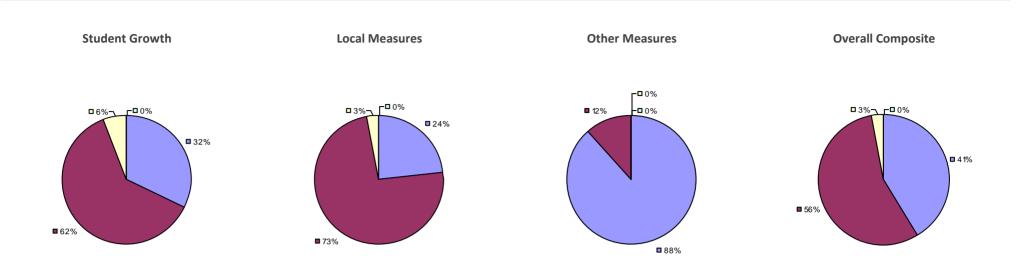

### FRIENDSHIP CSD 2014-15 TEACHER EVALUATION RESULTS

**5**4%

**5**0%

### 

#### 2014-15 PRINCIPAL EVALUATION RESULTS NOT SHOWN DUE TO SUPPRESSION\*