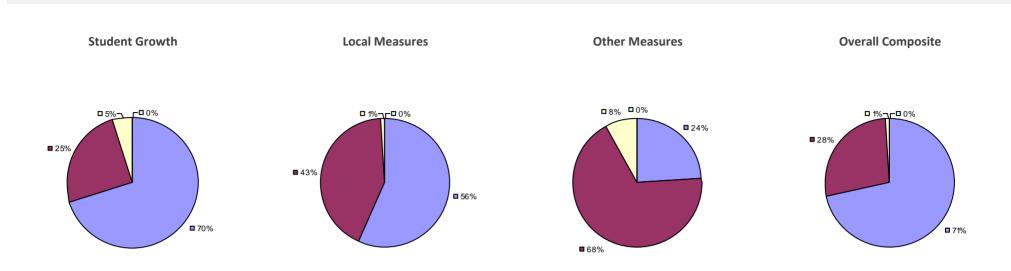

## **ADDISON CSD**

## Education Law 3012-c



### 2014-15 PRINCIPAL EVALUATION RESULTS NOT SHOWN DUE TO SUPPRESSION\*

## ADIRONDACK CSD

## Education Law 3012-c

### **2014-15 TEACHER EVALUATION RESULTS**



### 2014-15 PRINCIPAL EVALUATION RESULTS



# **AFTON CSD**





### 2014-15 PRINCIPAL EVALUATION RESULTS NOT SHOWN DUE TO SUPPRESSION\*

## **AKRON CSD**

## Education Law 3012-c



2014-15 PRINCIPAL EVALUATION RESULTS NOT SHOWN DUE TO SUPPRESSION\*

## ALBANY CITY SD 2014-15 TEACHER EVALUATION RESULTS

## Education Law 3012-c



### 2014-15 PRINCIPAL EVALUATION RESULTS



\* Data is suppressed if 100% of teachers/principals received the same rating or if the total teachers/principals in an LEA is less than five.

HIGHLY EFFECTIVE EFFECTIVE DEVELOPING INEFFECTIVE

## ALBION CSD 2014-15 TEACHER EVALUATION RESULTS

## Education