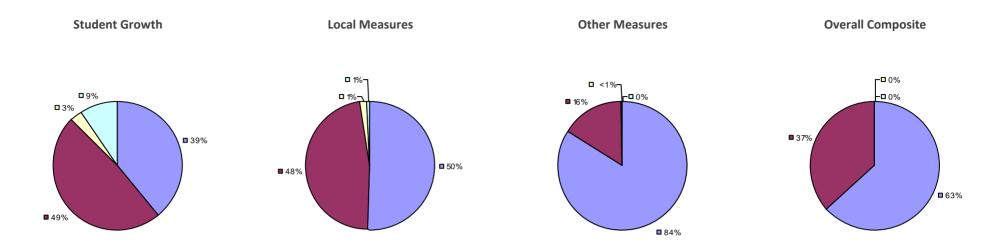

# **CHAPPAQUA CSD 2014-15 TEACHER EVALUATION RESULTS**

**1**%

□ 3%-

**1**9%

■ 86%

□<1%-

**□** 1%

**9**0%

**9**%

**0**97%

**Other Measures** 

### 2014-15 PRINCIPAL EVALUATION RESULTS

77%