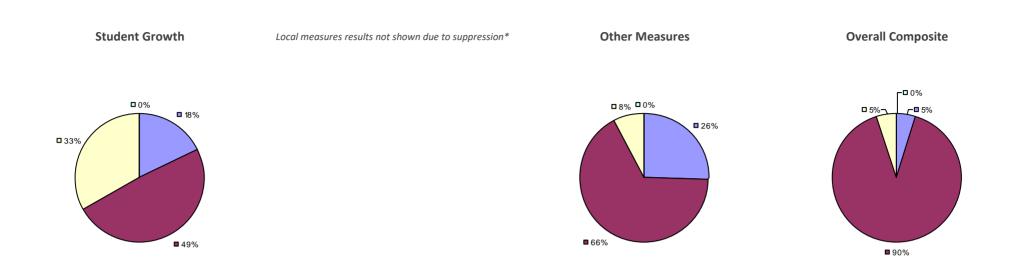

# **CHAPPAQUA CSD 2014-15 TEACHER EVALUATION RESULTS**

**1**%

□ 3%-

**1**9%

■ 86%

□<1%-

**□** 1%

**9**0%

**9**%

**0**97%

**Other Measures** 

### 2014-15 PRINCIPAL EVALUATION RESULTS

77%