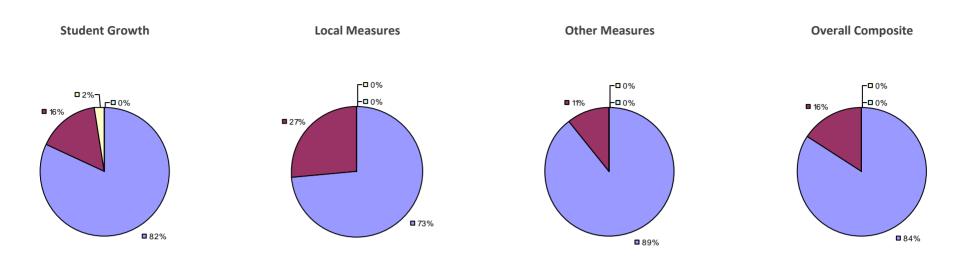

#### 2014-15 PRINCIPAL EVALUATION RESULTS

Student growth results not shown due to suppression\*

Local Measures

**-0**%

-**□**0%

**8**3%

**17%** 

**Overall Composite** 