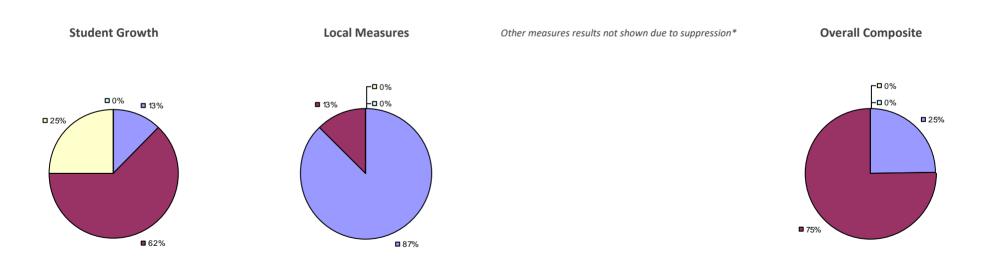

same rating or if the total teachers/principals in an LEA is less than five.

HIGHLY EFFECTIVE EFFECTIVE DEVELOPING INEFFECTIVE

# **PLAINEDGE UFSD**

### Education Law 3012-c

#### **2014-15 TEACHER EVALUATION RESULTS**



#### 2014-15 PRINCIPAL EVALUATION RESULTS

Student growth results not shown due to suppression\*

Local Measures

**-0**%

-0%

**80%** 

**2**0%

#### Other measures results not shown due to suppression\*

**Overall Composite** 



\* Data is suppressed if 100% of teachers/principals received the same rating or if the total teachers/principals in an LEA is less than five.

HIGHLY EFFECTIVE EFFECTIVE DEVELOPING INEFFECTIVE

### PLAINVIEW-OLD BETHPAGE CSD

### Education Law 3012-c

#### **2014-15 TEACHER EVALUATION RESULTS**



#### 2014-15 PRINCIPAL EVALUATION RESULTS



# PLATTSBURGH CITY SD

### Education Law 3012-c

#### 2014-15 TEACHER EVALUATION RESULTS



#### 2014-15 PRINCIPAL EVALUATION RESULTS

Student growth results not shown due to suppression\* Local measures results not shown due to suppression\*



### PLEASANTVILLE UFSD

### Education Law 3012-c



#### 2014-15 PRINCIPAL EVALUATION RESULTS NOT SHOWN DUE TO SUPPRESSION\*

### POCANTICO HILLS CSD

### Education Law 3012-c



#### 2014-15 PRINCIPAL EVALUATION RESULTS NOT SHOWN DUE TO SUPPRESSION\*

### POLAND CSD 2014-15 TEACHER EVALUATION RESULTS



#### 2014-15 PRINCIPAL EVALUATION RESULTS NOT SHOWN DUE TO SUPPRESSION\*

### **PORT BYRON CSD**

### Education Law 3012-c



#### 2014-15 PRINCIPAL EVALUATION RESULTS NOT SHOWN DUE TO SUPPRESSION\*

### Education Law 3012-c

## PORT CHESTER-RYE