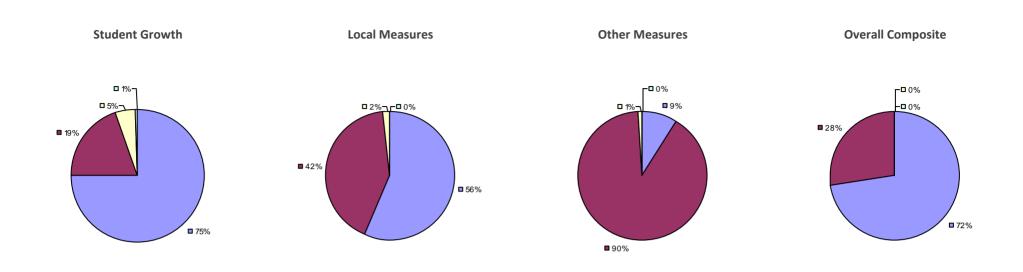

12-c

#### 2014-15 TEACHER EVALUATION RESULTS



#### 2014-15 PRINCIPAL EVALUATION RESULTS NOT SHOWN DUE TO SUPPRESSION\*

### PARISHVILLE-HOPKINTON CSD

### Education Law 3012-c

#### **2014-15 TEACHER EVALUATION RESULTS**



#### 2014-15 PRINCIPAL EVALUATION RESULTS NOT SHOWN DUE TO SUPPRESSION\*

### PATCHOGUE-MEDFORD UFSD

### Education Law 3012-c

#### 2014-15 TEACHER EVALUATION RESULTS



#### 2014-15 PRINCIPAL EVALUATION RESULTS



### **PAVILION CSD**

### Education Law 3012-c

#### 2014-15 TEACHER EVALUATION RESULTS



#### 2014-15 PRINCIPAL EVALUATION RESULTS NOT SHOWN DUE TO SUPPRESSION\*

# **PAWLING CSD**

#### **2014-15 TEACHER EVALUATION RESULTS**



#### 2014-15 PRINCIPAL EVALUATION RESULTS NOT SHOWN DUE TO SUPPRESSION\*

### **PEARL RIVER UFSD**

### Education Law 3012-c



#### 2014-15 PRINCIPAL EVALUATION RESULTS



### **PEEKSKILL CITY SD**

### Education Law 3012-c



#### 2014-15 PRINCIPAL EVALUATION RESULTS NOT SUBMITTED

### PELHAM UFSD 2014-15 TEACHER EVALUATION RESULTS



#### 2014-15 PRINCIPAL EVALUATION RESULTS



### PEMBROKE CSD 2014-15 TEACHER EVALUATION RESULTS

### Education Law 3012-c



#### 2014-15 PRINCIPAL EVALUATION RESULTS NOT SHOWN DUE TO SUPPRESSION\*

#### **PENFIELD CSD**

### Education Law 3012-c



#### 2014-15 PRINCIPAL EVALUATION RESULTS



\* Data is suppressed if 100% of teachers/principals received the same rating or if the total teachers/principals in an LEA is less than five.

HIGHLY EFFECTIVE EFFECTIVE DEVELOPING INEFFECTIVE

### PENN YAN CSD 2014-15 TEACHER EVALUATION RESULTS

### Education Law 3012-c



#### 2014-15 PR