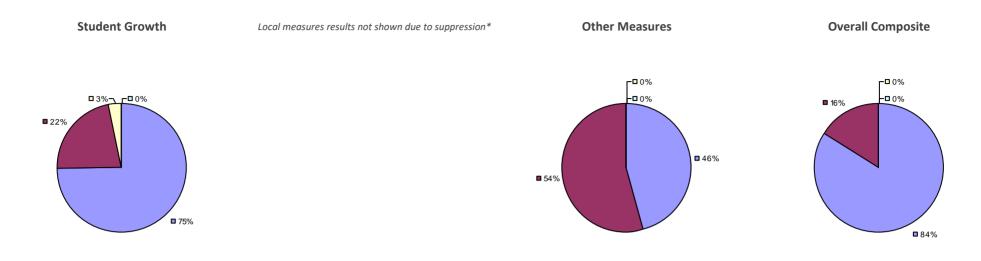

### **2014-15 TEACHER EVALUATION RESULTS**

### 2014-15 PRINCIPAL EVALUATION RESULTS