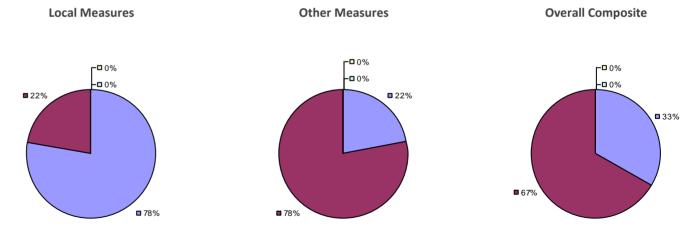

#### 2014-15 PRINCIPAL EVALUATION RESULTS

Student growth results not shown due to suppression\*

Local Measures

**-0**%

-0%

**6**7%

#### Other measures results not shown due to suppression\*

**Overall Composite** 

**3**3%