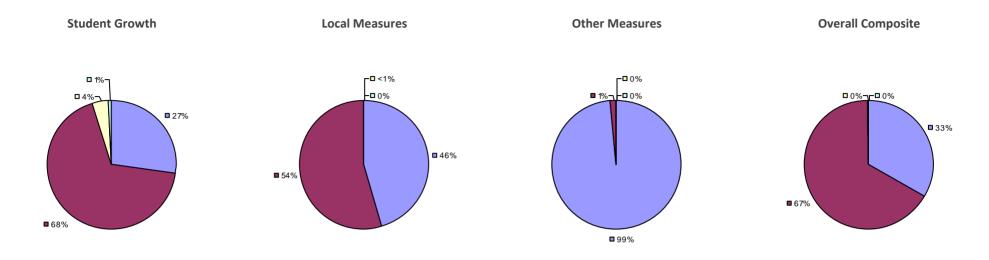

## AUBURN CITY SD 2014-15 TEACHER EVALUATION RESULTS

## Education Law 3012-c

### 2014-15 PRINCIPAL EVALUATION RESULTS