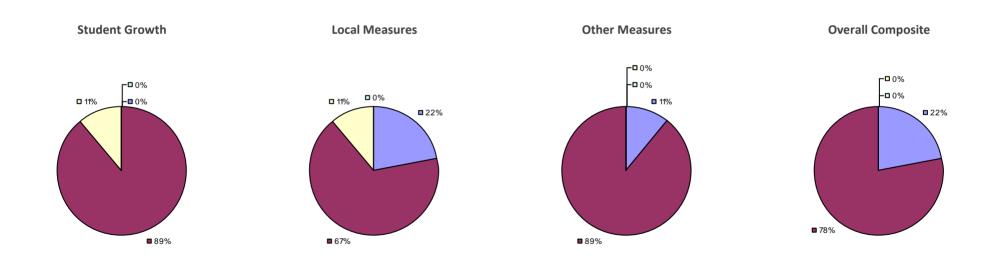

#### 2014-15 PRINCIPAL EVALUATION RESULTS

Student growth results not shown due to suppression\*

Local Measures

**□**0%

-**0**%

**80%** 

**2**0%

#### Other measures results not shown due to suppression\*

#### **Overall Composite**