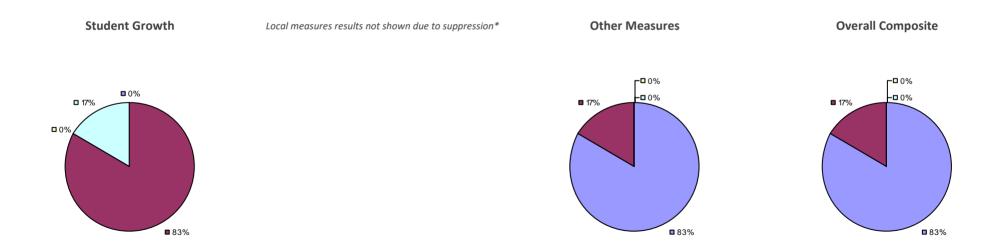

# **CHAPPAQUA CSD 2014-15 TEACHER EVALUATION RESULTS**

**1**%

□ 3%-

**1**9%

■ 86%

□<1%-

**□** 1%

**9**0%

**9**%

**0**97%

**Other Measures** 

### 2014-15 PRINCIPAL EVALUATION RESULTS

77%