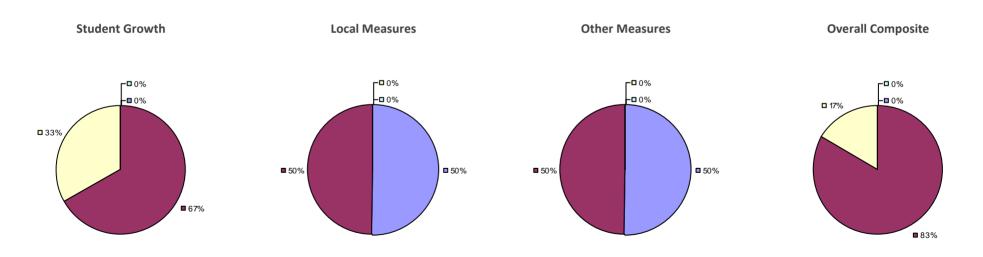

#### 2014-15 PRINCIPAL EVALUATION RESULTS

Student growth results not shown due to suppression\*

Local Measures

**-0**%

-**□**0%

**8**3%

**17%** 

**Overall Composite** 