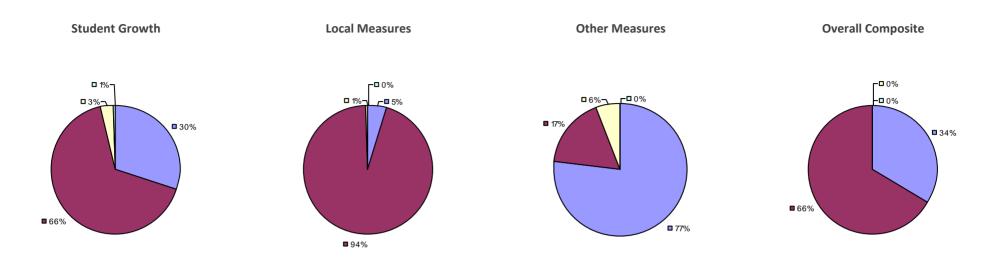

#### 2014-15 PRINCIPAL EVALUATION RESULTS

Student growth results not shown due to suppression\*

Local Measures

**-0**%

-0%

**80%** 

**2**0%

#### Other measures results not shown due to suppression\*

**Overall Composite** 