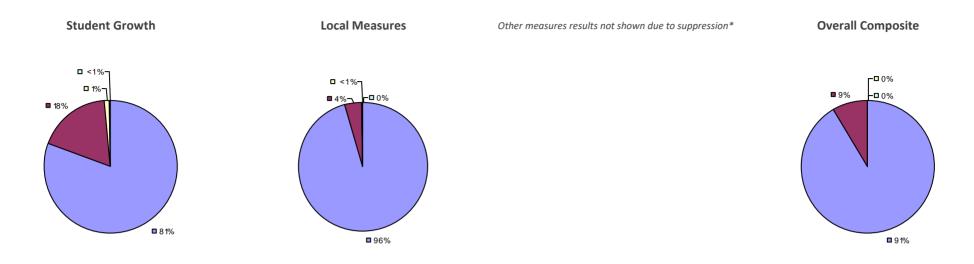

# **CHAPPAQUA CSD 2014-15 TEACHER EVALUATION RESULTS**

**1**%

□ 3%-

**1**9%

■ 86%

□<1%-

**□** 1%

**9**0%

**9**%

**0**97%

**Other Measures** 

### 2014-15 PRINCIPAL EVALUATION RESULTS

77%