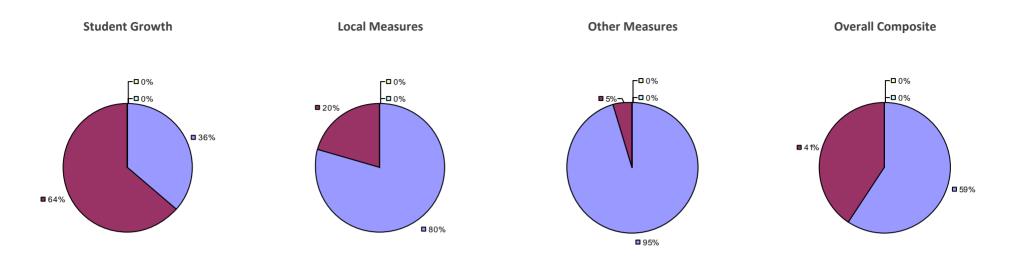

## ALBION CSD 2014-15 TEACHER EVALUATION RESULTS

## Education Law 3012-c

**3**1%

### 2014-15 PRINCIPAL EVALUATION RESULTS NOT SHOWN DUE TO SUPPRESSION\*