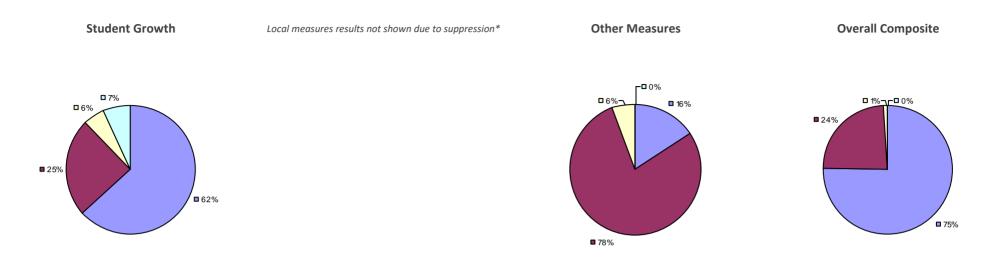

# **CHAPPAQUA CSD 2014-15 TEACHER EVALUATION RESULTS**

**1**%

□ 3%-

**1**9%

■ 86%

□<1%-

**□** 1%

**9**0%

**9**%

**0**97%

**Other Measures** 

### 2014-15 PRINCIPAL EVALUATION RESULTS

77%