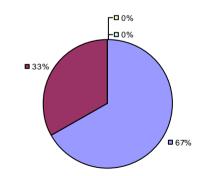

#### 2014-15 PRINCIPAL EVALUATION RESULTS

Student growth results not shown due to suppression\*

Local Measures

**□**0%

-0%

**6**7%

#### Other measures results not shown due to suppression\*

**Overall Composite** 

**3**3%