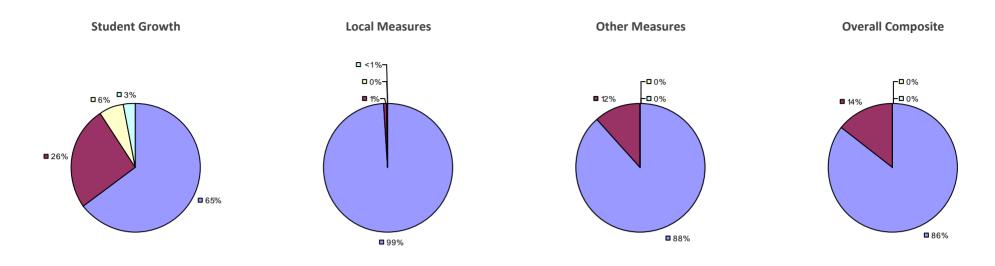

## ALBANY CITY SD 2014-15 TEACHER EVALUATION RESULTS

### 2014-15 PRINCIPAL EVALUATION RESULTS

\* Data is suppressed if 100% of teachers/principals received the same rating or if the total teachers/principals in an LEA is less than five.

HIGHLY EFFECTIVE EFFECTIVE DEVELOPING INEFFECTIVE