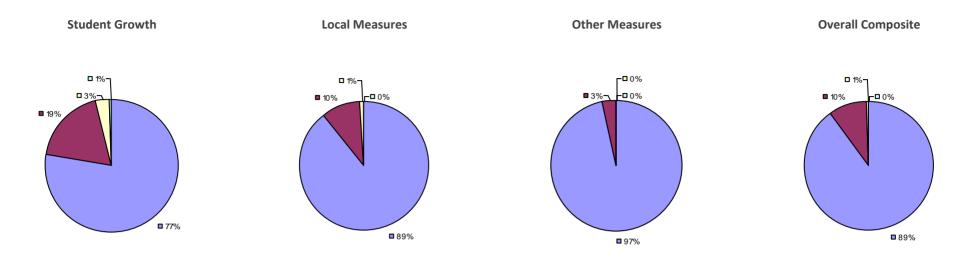

# **CHAPPAQUA CSD 2014-15 TEACHER EVALUATION RESULTS**

**1**%

□ 3%-

**1**9%

■ 86%

□<1%-

**□** 1%

**9**0%

**9**%

**0**97%

**Other Measures** 

### 2014-15 PRINCIPAL EVALUATION RESULTS

77%