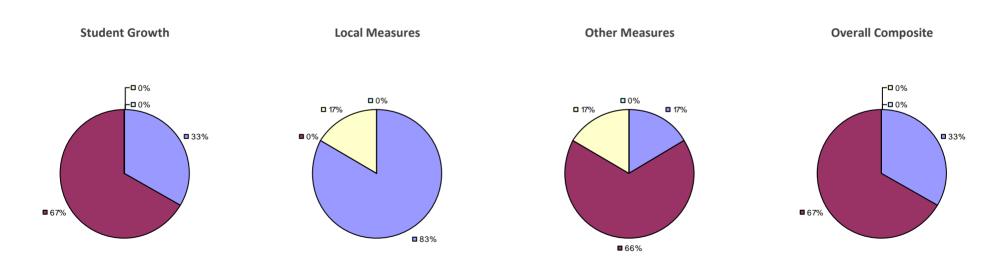

### 2014-15 PRINCIPAL EVALUATION RESULTS

Student growth results not shown due to suppression\*

Local measures results not shown due to suppression\*

\* Other measures results not shown due to suppression\*

**Overall Composite** 