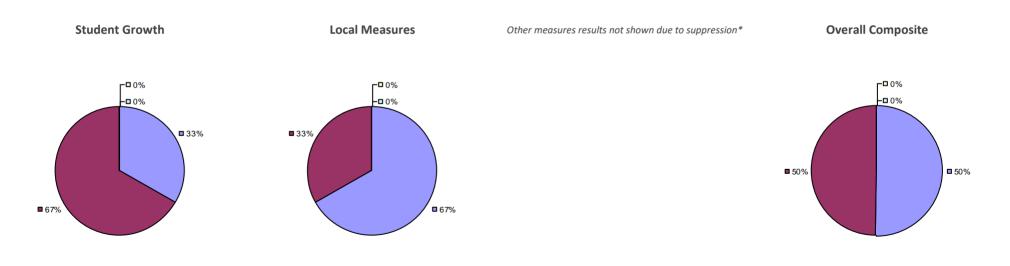

#### 2014-15 PRINCIPAL EVALUATION RESULTS

Student growth results not shown due to suppression\*

Local Measures

**□**0%

-0%

**6**7%

#### Other measures results not shown due to suppression\*

**Overall Composite** 

**3**3%