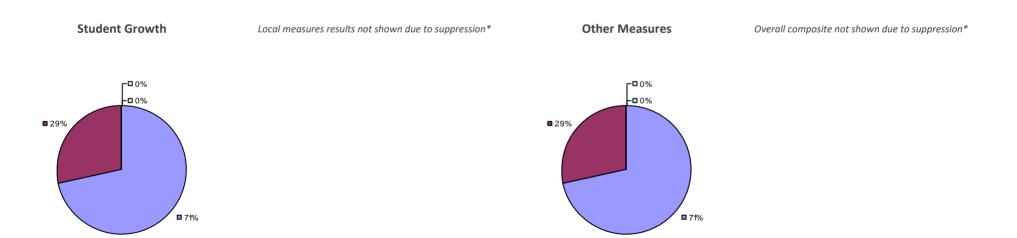

### 2014-15 PRINCIPAL EVALUATION RESULTS

Student growth results not shown due to suppression\*

**8**0%

**Other Measures** 

Overall composite not shown due to suppression\*