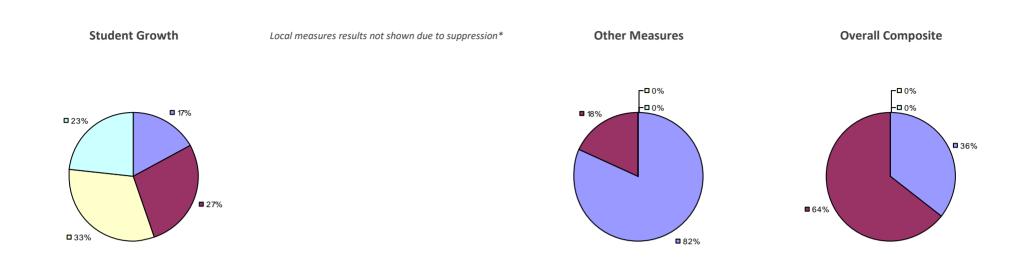

PRINCIPAL EVALUATION RESULTS



## BREWSTER CSD 2014-15 TEACHER EVALUATION RESULTS

## Education Law 3012-c



#### 2014-15 PRINCIPAL EVALUATION RESULTS NOT SHOWN DUE TO SUPPRESSION\*

## **BRIARCLIFF MANOR UFSD**

## Education Law 3012-c

#### 2014-15 TEACHER EVALUATION RESULTS



#### 2014-15 PRINCIPAL EVALUATION RESULTS NOT SHOWN DUE TO SUPPRESSION\*

## **BRIDGEHAMPTON UFSD**

## Education Law 3012-c

#### 2014-15 TEACHER EVALUATION RESULTS



#### 2014-15 PRINCIPAL EVALUATION RESULTS NOT SHOWN DUE TO SUPPRESSION\*

## **BRIGHTON CSD**



#### 2014-15 PRINCIPAL EVALUATION RESULTS NOT SHOWN DUE TO SUPPRESSION\*

## **BROADALBIN-PERTH CSD**

## Education Law 3012-c



#### 2014-15 PRINCIPAL EVALUATION RESULTS NOT SHOWN DUE TO SUPPRESSION\*

## **BROCKPORT CSD**

## Education Law 3012-c



2014-15 PRINCIPAL EVALUATION RESULTS



\* Data is suppressed if 100% of teachers/principals received the same rating or if the total teachers/principals in an LEA is less than five.

HIGHLY EFFECTIVE EFFECTIVE DEVELOPING INEFFECTIVE

## **BROCTON CSD**

## Education Law 3012-c



#### 2014-15 PRINCIPAL EVALUATION RESULTS NOT SHOWN DUE TO SUPPRESSION\*

### **BRONXVILLE UFSD**

## Education Law 3012-c



#### 2014-15 PRINCIPAL EVALUATION RESULTS NOT SHOWN DUE TO SUPPRESSION\*

## **BROOKFIELD CSD**

## Education Law 3012-c



#### 2014-15 PRINCIPAL EVALUATION RESULTS NOT SHOWN DUE TO SUPPRESSION\*

## BROOKHAVEN-COMSEWOGUE UFSD

## Education Law 3012-c

#### 2014-15 TEACHER EVALUATION RESULTS



#### 2014-15 PRINCIPAL EVALUATION RESULTS



## **BROOME-DELAWARE-TIOGA BOCES**

#### 2014-15