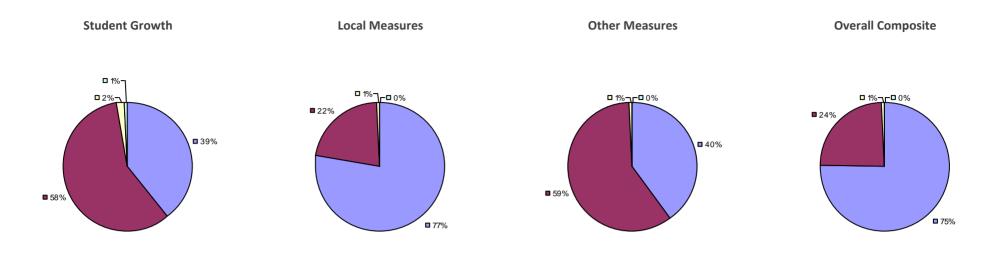

## ALBANY CITY SD 2014-15 TEACHER EVALUATION RESULTS

## Education Law 3012-c

### 2014-15 PRINCIPAL EVALUATION RESULTS

\* Data is suppressed if 100% of teachers/principals received the same rating or if the total teachers/principals in an LEA is less than five.

HIGHLY EFFECTIVE EFFECTIVE DEVELOPING INEFFECTIVE