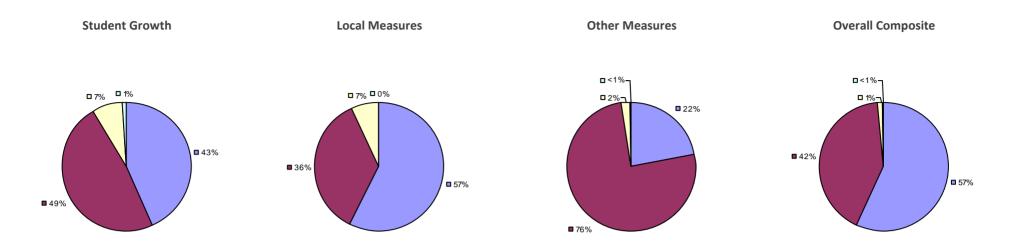

### FRIENDSHIP CSD 2014-15 TEACHER EVALUATION RESULTS

**5**4%

**5**0%

### 

#### 2014-15 PRINCIPAL EVALUATION RESULTS NOT SHOWN DUE TO SUPPRESSION\*