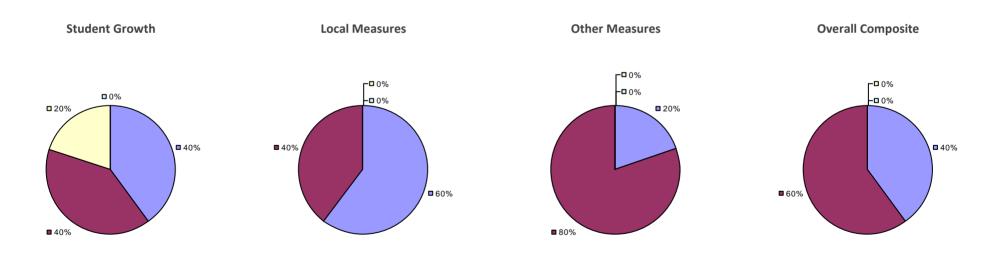

#### 2014-15 PRINCIPAL EVALUATION RESULTS

Student growth results not shown due to suppression\*

Local Measures

**-0**%

-0%

**6**7%

#### Other measures results not shown due to suppression\*

**Overall Composite** 

**3**3%