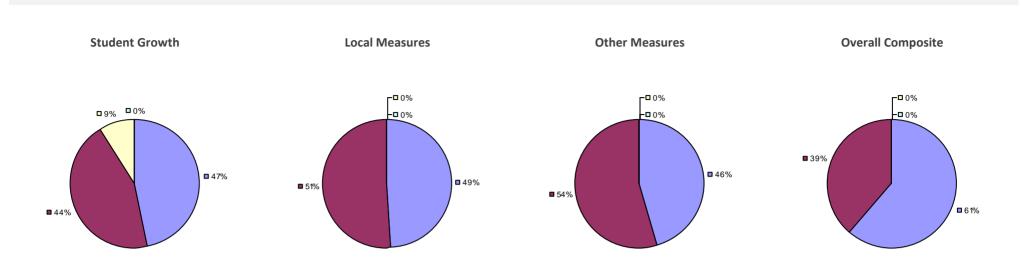

# **CHAPPAQUA CSD 2014-15 TEACHER EVALUATION RESULTS**

**1**%

□ 3%-

**1**9%

■ 86%

□<1%-

**□** 1%

**9**0%

**9**%

**0**97%

**Other Measures** 

### 2014-15 PRINCIPAL EVALUATION RESULTS

77%