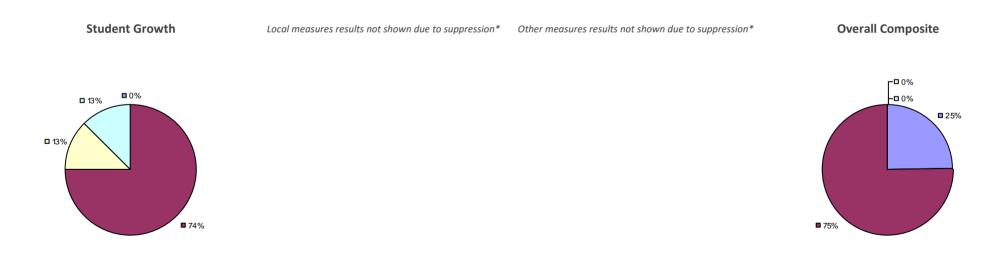

### FRIENDSHIP CSD 2014-15 TEACHER EVALUATION RESULTS

**5**4%

**5**0%

### 

#### 2014-15 PRINCIPAL EVALUATION RESULTS NOT SHOWN DUE TO SUPPRESSION\*