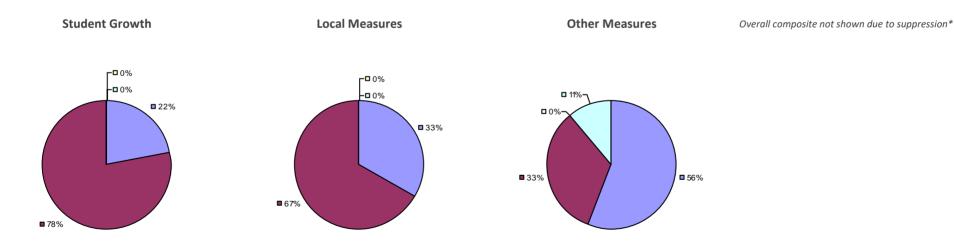

#### 2014-15 PRINCIPAL EVALUATION RESULTS

Student growth results not shown due to suppression\*

Local Measures

**□**0%

-0%

**6**7%

#### Other measures results not shown due to suppression\*

**Overall Composite** 

**3**3%