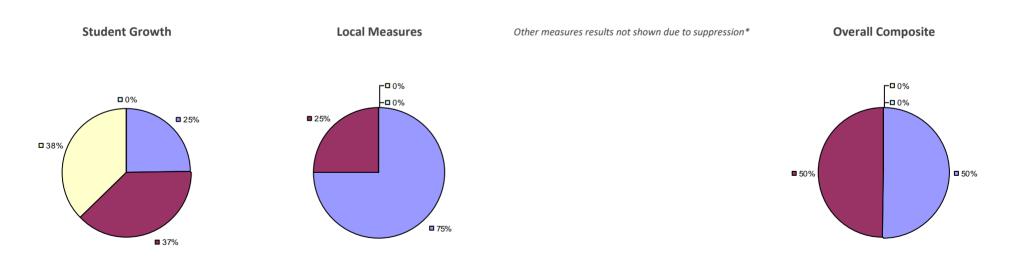

### 2014-15 PRINCIPAL EVALUATION RESULTS

Student growth results not shown due to suppression\*

Local measures results not shown due to suppression\*

\* Other measures results not shown due to suppression\*

**Overall Composite** 