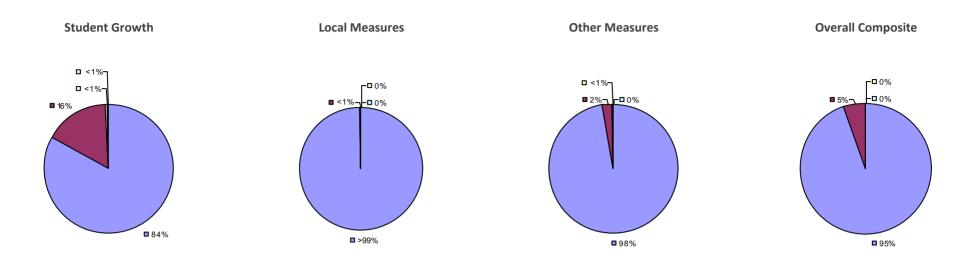

### 2014-15 TEACHER EVALUATION RESULTS

### 2014-15 PRINCIPAL EVALUATION RESULTS NOT SHOWN DUE TO SUPPRESSION\*