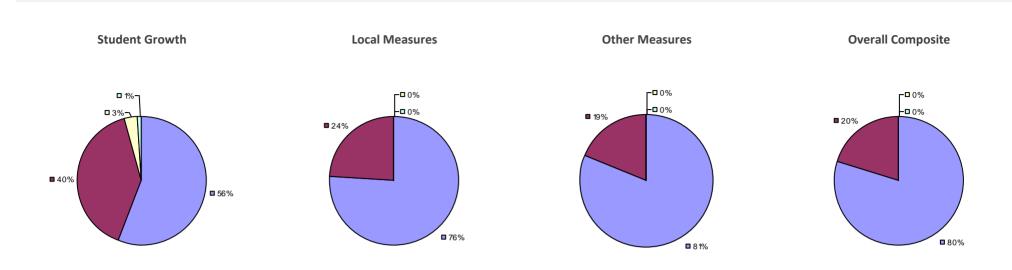

# **CHAPPAQUA CSD 2014-15 TEACHER EVALUATION RESULTS**

**1**%

□ 3%-

**1**9%

■ 86%

□<1%-

**□** 1%

**9**0%

**9**%

**0**97%

**Other Measures** 

### 2014-15 PRINCIPAL EVALUATION RESULTS

77%