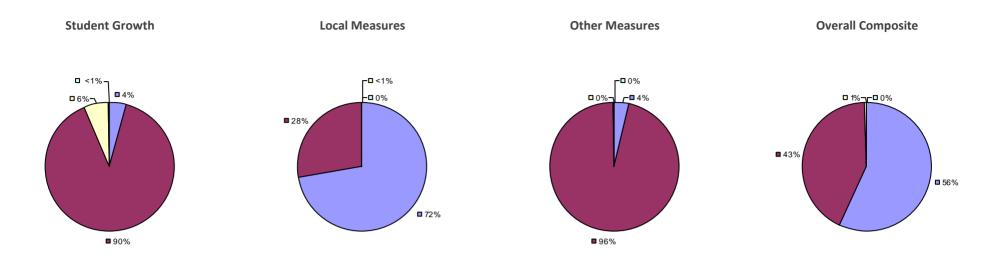

# **CHAPPAQUA CSD 2014-15 TEACHER EVALUATION RESULTS**

**1**%

□ 3%-

**1**9%

■ 86%

□<1%-

**□** 1%

**9**0%

**9**%

**0**97%

**Other Measures** 

### 2014-15 PRINCIPAL EVALUATION RESULTS

77%