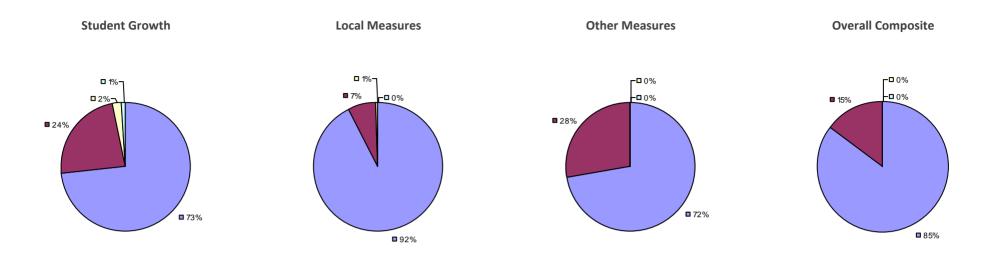

### **2014-15 TEACHER EVALUATION RESULTS**

### 2014-15 PRINCIPAL EVALUATION RESULTS