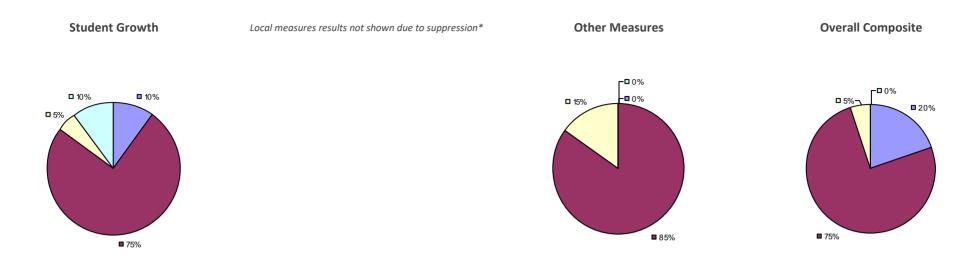

# KINGSTON CITY SD

## Education Law 3012-c

#### 2014-15 TEACHER EVALUATION RESULTS

#### 2014-15 PRINCIPAL EVALUATION RESULTS