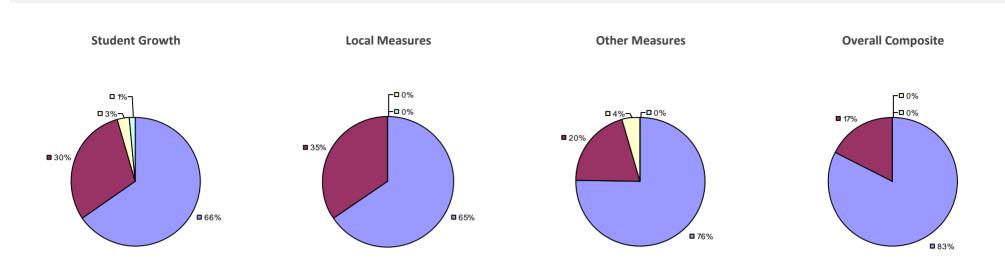

## ALBANY CITY SD 2014-15 TEACHER EVALUATION RESULTS

## Education Law 3012-c

### 2014-15 PRINCIPAL EVALUATION RESULTS

\* Data is suppressed if 100% of teachers/principals received the same rating or if the total teachers/principals in an LEA is less than five.

HIGHLY EFFECTIVE EFFECTIVE DEVELOPING INEFFECTIVE