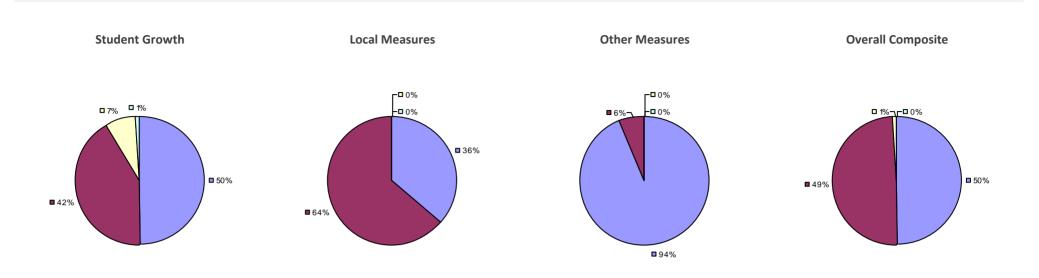

# **CHAPPAQUA CSD 2014-15 TEACHER EVALUATION RESULTS**

**1**%

□ 3%-

**1**9%

■ 86%

□<1%-

**□** 1%

**9**0%

**9**%

**0**97%

**Other Measures** 

### 2014-15 PRINCIPAL EVALUATION RESULTS

77%