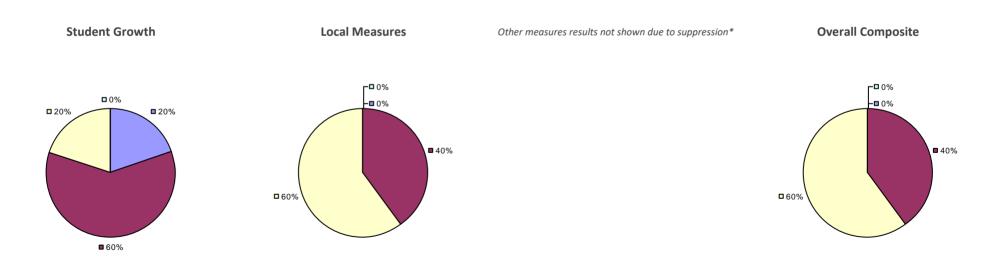

c



2014-15 PRINCIPAL EVALUATION RESULTS



\* Data is suppressed if 100% of teachers/principals received the same rating or if the total teachers/principals in an LEA is less than five.

HIGHLY EFFECTIVE EFFECTIVE DEVELOPING INEFFECTIVE

# KINGSTON CITY SD

## Education Law 3012-c

#### 2014-15 TEACHER EVALUATION RESULTS



#### 2014-15 PRINCIPAL EVALUATION RESULTS





# KIRYAS JOEL VILLAGE UFSD

#### 2014-15 TEACHER EVALUATION RESULTS



#### 2014-15 PRINCIPAL EVALUATION RESULTS NOT SUBMITTED

# LA FARGEVILLE CSD

## Education Law 3012-c

#### 2014-15 TEACHER EVALUATION RESULTS



#### 2014-15 PRINCIPAL EVALUATION RESULTS NOT SHOWN DUE TO SUPPRESSION\*

## LACKAWANNA CITY SD

## Education Law 3012-c

#### 2014-15 TEACHER EVALUATION RESULTS



#### 2014-15 PRINCIPAL EVALUATION RESULTS



## LAFAYETTE CSD

## Education Law 3012-c



#### 2014-15 PRINCIPAL EVALUATION RESULTS NOT SHOWN DUE TO SUPPRESSION\*

## LAKE GEORGE CSD 2014-15 TEACHER EVALUATION RESULTS

## Education Law 3012-c



#### 2014-15 PRINCIPAL EVALUATION RESULTS NOT SHOWN DUE TO SUPPRESSION\*

## LAKE PLACID CSD 2014-15 TEACHER EVALUATION RESULTS

## Education Law 3012-c



#### 2014-15 PRINCIPAL EVALUATION RESULTS NOT SHOWN DUE TO SUPPRESSION\*

## LAKE PLEASANT CSD

## 2014-15 TEACHER EVALUATION RESULTS



#### 2014-15 PRINCIPAL EVALUATION RESULTS NOT SHOWN DUE TO SUPPRESSION\*

## LAKELAND CSD 2014-15 TEACHER EVALUATION RESULTS

## Education Law 3012-c



#### 2014-15 PRINCIPAL EVALUATION RESULTS



## LANCASTER CSD 2014-15 TEACHER EVALUATION RESULTS

## Education Law 3012-c



#### 2014-15 PRINCIPAL EVA