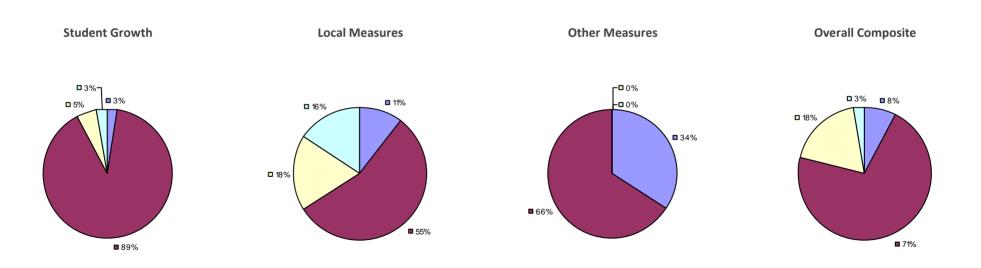

# **CHAPPAQUA CSD 2014-15 TEACHER EVALUATION RESULTS**

**1**%

□ 3%-

**1**9%

■ 86%

□<1%-

**□** 1%

**9**0%

**9**%

**0**97%

**Other Measures** 

### 2014-15 PRINCIPAL EVALUATION RESULTS

77%