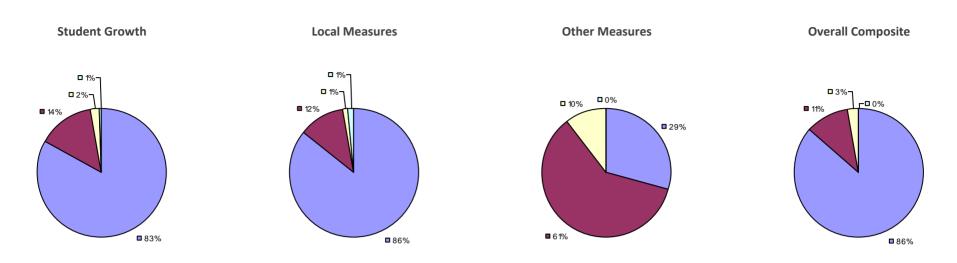

# **CHAPPAQUA CSD 2014-15 TEACHER EVALUATION RESULTS**

**1**%

□ 3%-

**1**9%

■ 86%

□<1%-

**□** 1%

**9**0%

**9**%

**0**97%

**Other Measures** 

### 2014-15 PRINCIPAL EVALUATION RESULTS

77%