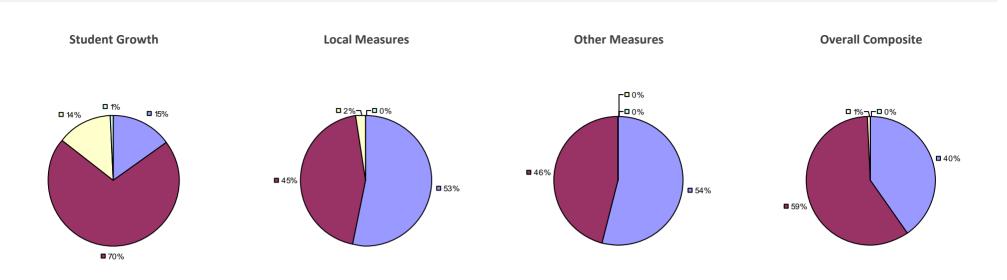

ULTS NOT SUBMITTED

## **BRENTWOOD UFSD**

## Education Law 3012-c

#### **2014-15 TEACHER EVALUATION RESULTS**



2014-15 PRINCIPAL EVALUATION RESULTS



## BREWSTER CSD 2014-15 TEACHER EVALUATION RESULTS

## Education Law 3012-c



#### 2014-15 PRINCIPAL EVALUATION RESULTS NOT SHOWN DUE TO SUPPRESSION\*

## **BRIARCLIFF MANOR UFSD**

## Education Law 3012-c

#### 2014-15 TEACHER EVALUATION RESULTS



#### 2014-15 PRINCIPAL EVALUATION RESULTS NOT SHOWN DUE TO SUPPRESSION\*

## **BRIDGEHAMPTON UFSD**

## Education Law 3012-c

#### 2014-15 TEACHER EVALUATION RESULTS



#### 2014-15 PRINCIPAL EVALUATION RESULTS NOT SHOWN DUE TO SUPPRESSION\*

## **BRIGHTON CSD**



#### 2014-15 PRINCIPAL EVALUATION RESULTS NOT SHOWN DUE TO SUPPRESSION\*

## **BROADALBIN-PERTH CSD**

## Education Law 3012-c



#### 2014-15 PRINCIPAL EVALUATION RESULTS NOT SHOWN DUE TO SUPPRESSION\*

## **BROCKPORT CSD**

## Education Law 3012-c



2014-15 PRINCIPAL EVALUATION RESULTS



\* Data is suppressed if 100% of teachers/principals received the same rating or if the total teachers/principals in an LEA is less than five.

HIGHLY EFFECTIVE EFFECTIVE DEVELOPING INEFFECTIVE

## **BROCTON CSD**

## Education Law 3012-c



#### 2014-15 PRINCIPAL EVALUATION RESULTS NOT SHOWN DUE TO SUPPRESSION\*

### **BRONXVILLE UFSD**

## Education Law 3012-c



#### 2014-15 PRINCIPAL EVALUATION RESULTS NOT SHOWN DUE TO SUPPRESSION\*

## **BROOKFIELD CSD**

## Education Law 3012-c



#### 2014-15 PRINCIPAL EVALUATION RESULTS NOT SHOWN DUE TO SUPPRESSION\*

## BROOKHAVEN-COMSEWOGUE UFSD

## Education Law 3012-c

#### 2014-15