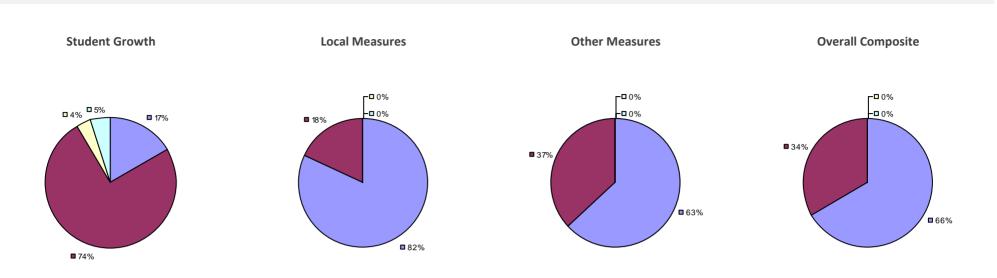

## ARLINGTON CSD 2014-15 TEACHER EVALUATION RESULTS

### 2014-15 PRINCIPAL EVALUATION RESULTS