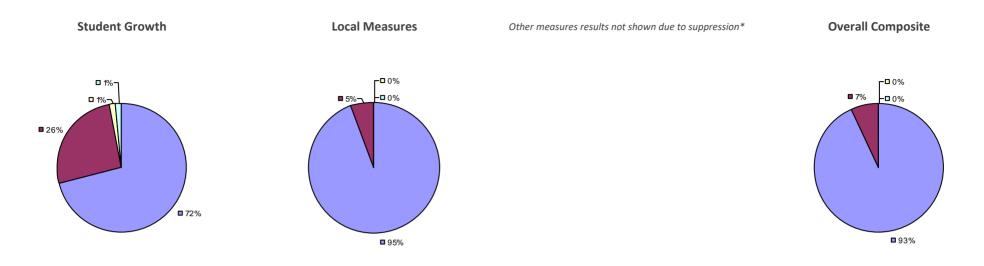

## ALBION CSD 2014-15 TEACHER EVALUATION RESULTS

## Education Law 3012-c

**3**1%

### 2014-15 PRINCIPAL EVALUATION RESULTS NOT SHOWN DUE TO SUPPRESSION\*