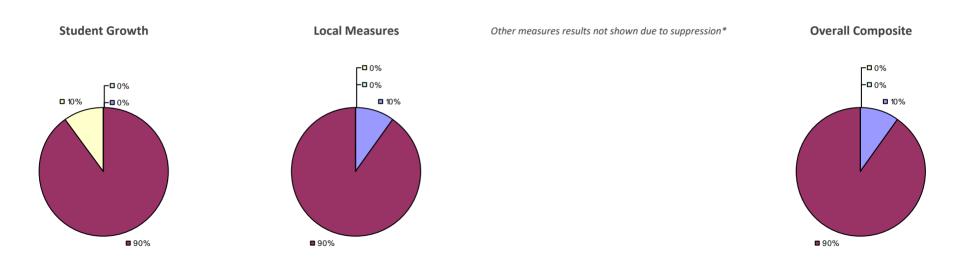

### FRIENDSHIP CSD 2014-15 TEACHER EVALUATION RESULTS

**5**4%

**5**0%

### 

#### 2014-15 PRINCIPAL EVALUATION RESULTS NOT SHOWN DUE TO SUPPRESSION\*