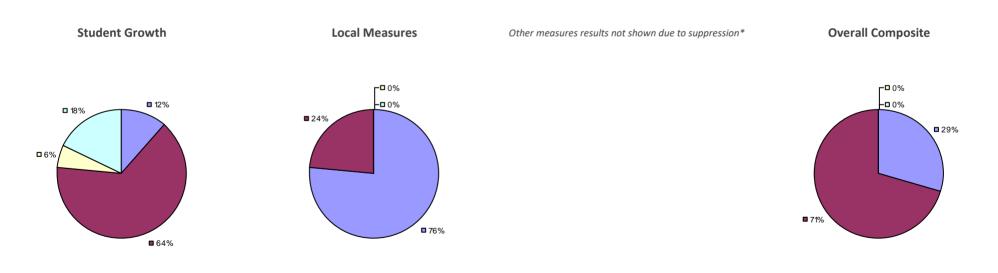

## ALBION CSD 2014-15 TEACHER EVALUATION RESULTS

## Education Law 3012-c

**3**1%