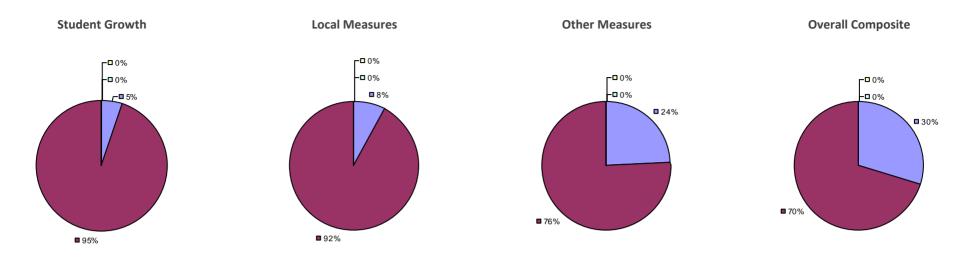

### **2014-15 TEACHER EVALUATION RESULTS**

### 2014-15 PRINCIPAL EVALUATION RESULTS