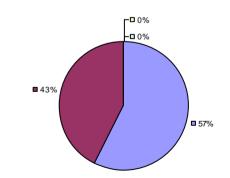

## ALBANY CITY SD 2014-15 TEACHER EVALUATION RESULTS

## Education Law 3012-c

### 2014-15 PRINCIPAL EVALUATION RESULTS

\* Data is suppressed if 100% of teachers/principals received the same rating or if the total teachers/principals in an LEA is less than five.

HIGHLY EFFECTIVE EFFECTIVE DEVELOPING INEFFECTIVE