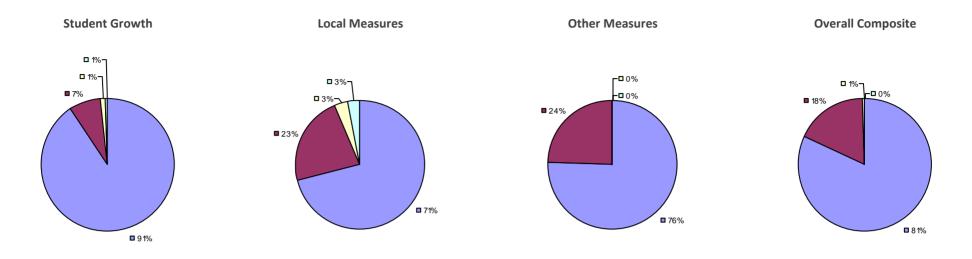

## ALBANY CITY SD 2014-15 TEACHER EVALUATION RESULTS

## Education Law 3012-c

### 2014-15 PRINCIPAL EVALUATION RESULTS

\* Data is suppressed if 100% of teachers/principals received the same rating or if the total teachers/principals in an LEA is less than five.

HIGHLY EFFECTIVE EFFECTIVE DEVELOPING INEFFECTIVE