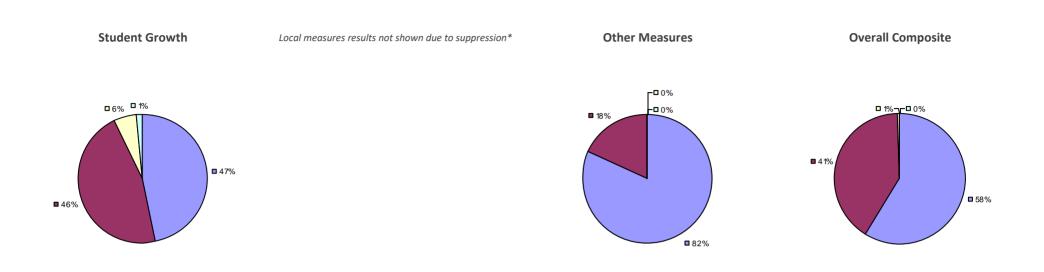

# **CHAPPAQUA CSD 2014-15 TEACHER EVALUATION RESULTS**

**1**%

□ 3%-

**1**9%

■ 86%

□<1%-

**□** 1%

**9**0%

**9**%

**0**97%

**Other Measures** 

### 2014-15 PRINCIPAL EVALUATION RESULTS

77%