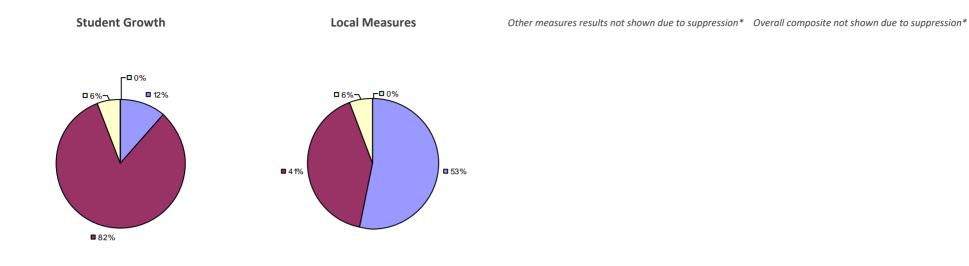

#### 2014-15 PRINCIPAL EVALUATION RESULTS

Student growth results not shown due to suppression\* Local measures results not shown due to suppression\*

Other Measures

Overall composite not shown due to suppression\*

**0**78%