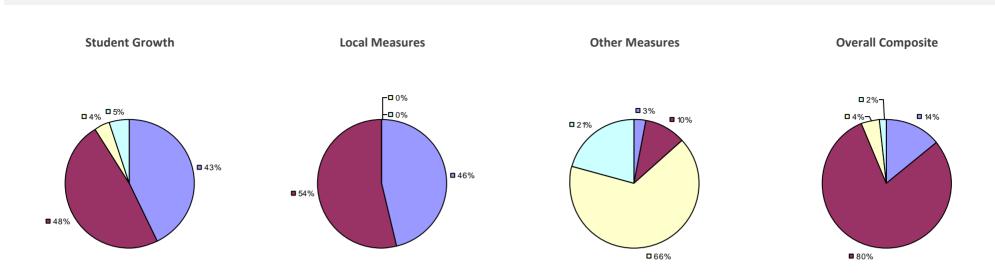

# **CHAPPAQUA CSD 2014-15 TEACHER EVALUATION RESULTS**

**1**%

□ 3%-

**1**9%

■ 86%

□<1%-

**□** 1%

**9**0%

**9**%

**0**97%

**Other Measures** 

### 2014-15 PRINCIPAL EVALUATION RESULTS

77%