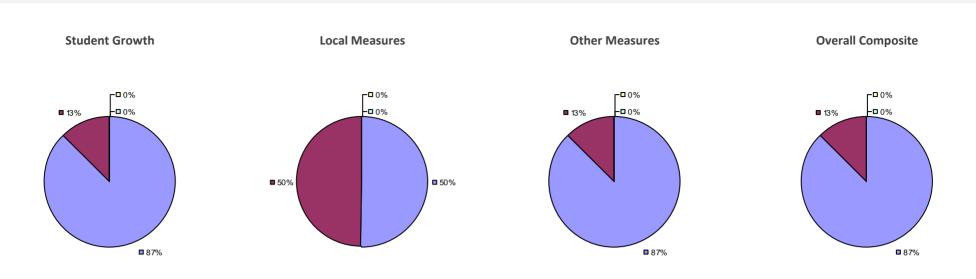

#### 2014-15 PRINCIPAL EVALUATION RESULTS

Student growth results not shown due to suppression\*

Local Measures

**-0**%

-**□**0%

**8**3%

**17%** 

**Overall Composite** 