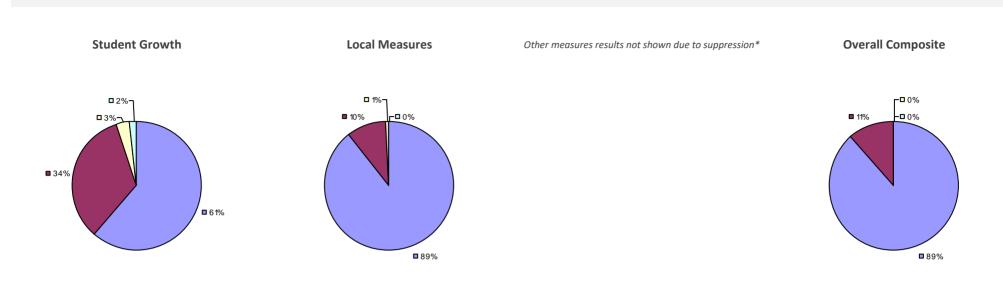

#### 2014-15 PRINCIPAL EVALUATION RESULTS

Student growth results not shown due to suppression\* Local measures results not shown due to suppression\*

Other Measures

Overall composite not shown due to suppression\*

**0**78%