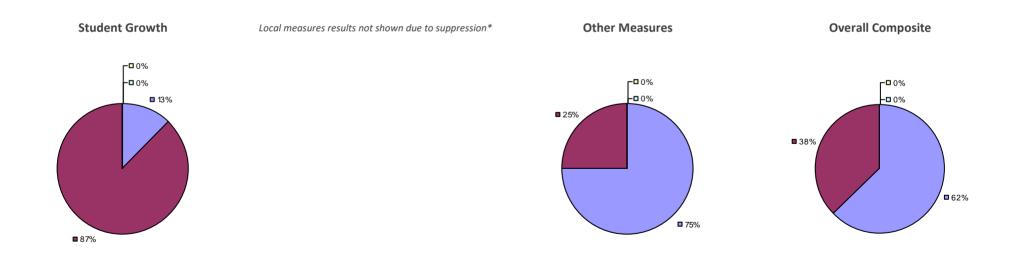

## ALBION CSD 2014-15 TEACHER EVALUATION RESULTS

## Education Law 3012-c

**3**1%

### 2014-15 PRINCIPAL EVALUATION RESULTS NOT SHOWN DUE TO SUPPRESSION\*