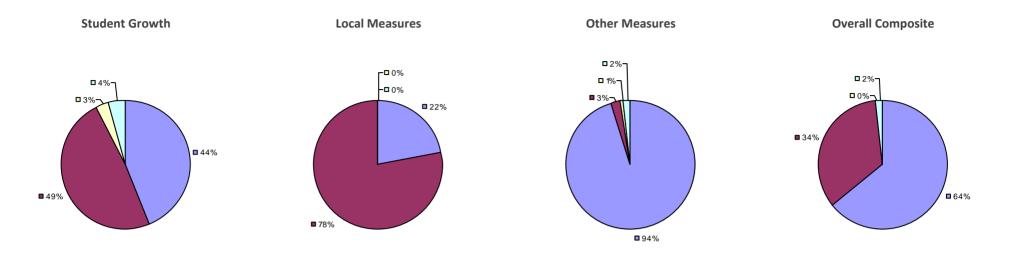

## ALBANY CITY SD 2014-15 TEACHER EVALUATION RESULTS

## Education Law 3012-c

### 2014-15 PRINCIPAL EVALUATION RESULTS

\* Data is suppressed if 100% of teachers/principals received the same rating or if the total teachers/principals in an LEA is less than five.

HIGHLY EFFECTIVE EFFECTIVE DEVELOPING INEFFECTIVE