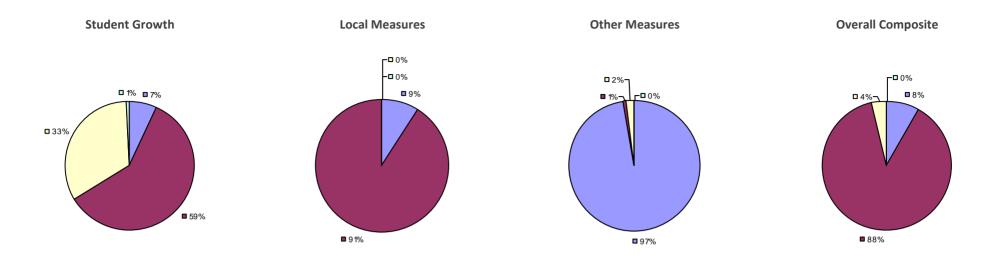

# **CHAPPAQUA CSD 2014-15 TEACHER EVALUATION RESULTS**

**1**%

□ 3%-

**1**9%

■ 86%

□<1%-

**□** 1%

**9**0%

**9**%

**0**97%

**Other Measures** 

### 2014-15 PRINCIPAL EVALUATION RESULTS

77%