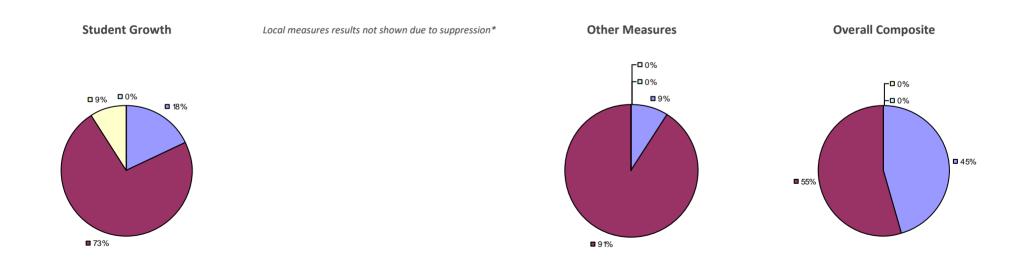

# CARMEL CSD 2014-15 TEACHER EVALUATION RESULTS

# Education Law 3012-c

### 2014-15 PRINCIPAL EVALUATION RESULTS

Student growth results not shown due to suppression\*

Local measures results not shown due to suppression\*

\* Other measures results not shown due to suppression\*

**Overall Composite** 