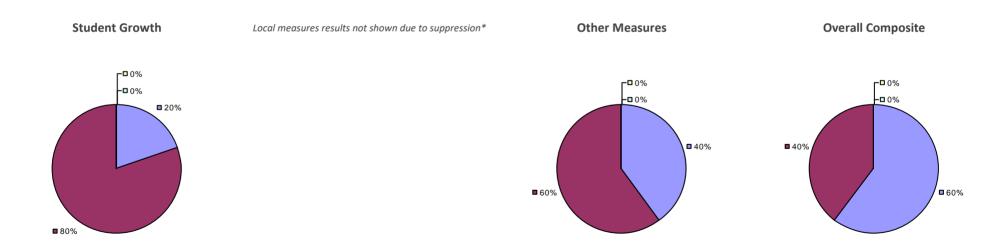

#### 2014-15 PRINCIPAL EVALUATION RESULTS

Student growth results not shown due to suppression\*

Local Measures

**□**0%

-**0**%

**80%** 

**2**0%

#### Other measures results not shown due to suppression\*

#### **Overall Composite**