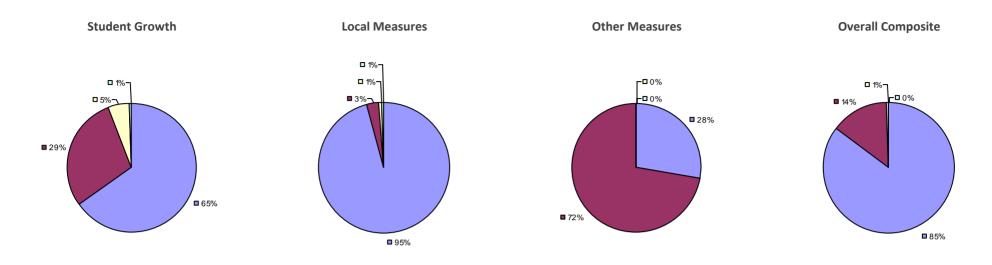

## ALBION CSD 2014-15 TEACHER EVALUATION RESULTS

## Education Law 3012-c

**3**1%

### 2014-15 PRINCIPAL EVALUATION RESULTS NOT SHOWN DUE TO SUPPRESSION\*