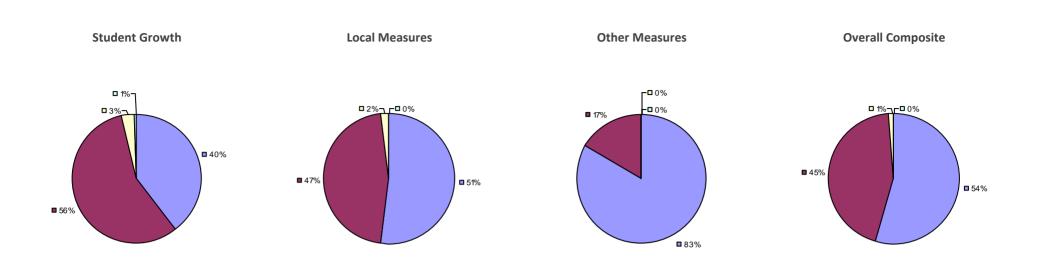

# **CHAPPAQUA CSD 2014-15 TEACHER EVALUATION RESULTS**

**1**%

□ 3%-

**1**9%

■ 86%

□<1%-

**□** 1%

**9**0%

**9**%

**0**97%

**Other Measures** 

### 2014-15 PRINCIPAL EVALUATION RESULTS

77%