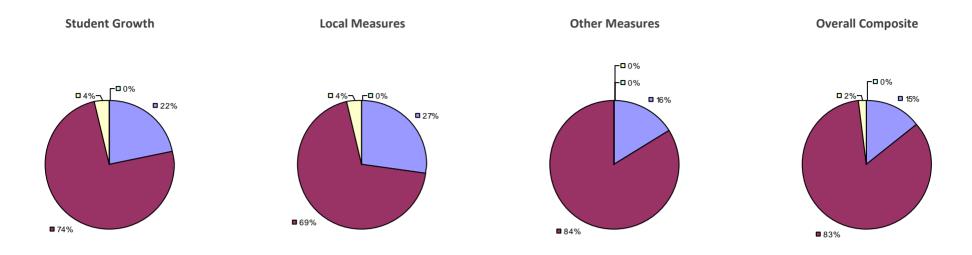

#### 2014-15 PRINCIPAL EVALUATION RESULTS

Student growth results not shown due to suppression\*

Local Measures

**-0**%

-**□**0%

**8**3%

**17%** 

**Overall Composite** 