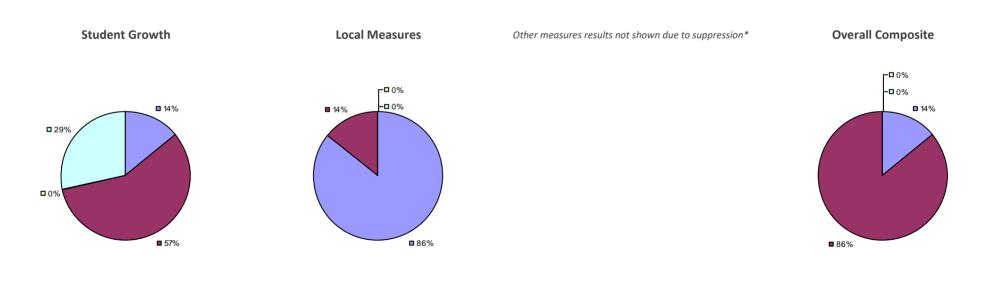

## ALBION CSD 2014-15 TEACHER EVALUATION RESULTS

## Education Law 3012-c

**3**1%

### 2014-15 PRINCIPAL EVALUATION RESULTS NOT SHOWN DUE TO SUPPRESSION\*