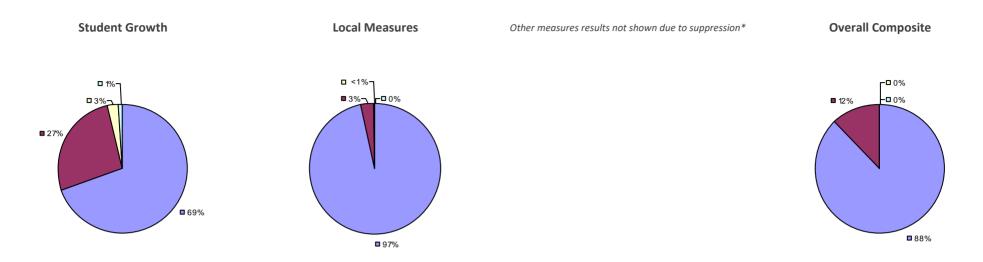

### 2014-15 PRINCIPAL EVALUATION RESULTS

\* Data is suppressed if 100% of teachers/principals received the same rating or if the total teachers/principals in an LEA is less than five.

HIGHLY EFFECTIVE EFFECTIVE DEVELOPING INEFFECTIVE