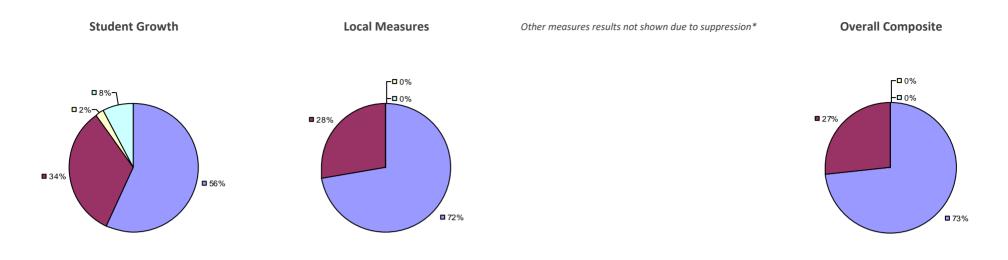

### 2014-15 PRINCIPAL EVALUATION RESULTS

Student growth results not shown due to suppression\*

**8**0%

**Other Measures** 

Overall composite not shown due to suppression\*