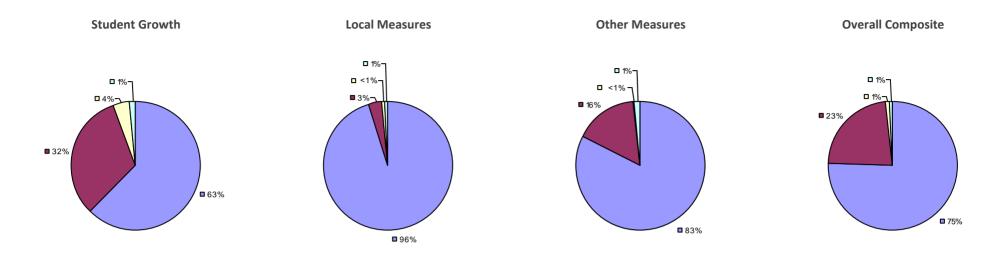

#### 2014-15 PRINCIPAL EVALUATION RESULTS

Student growth results not shown due to suppression\*

Local Measures

**□**0%

-**0**%

**80%** 

**2**0%

#### Other measures results not shown due to suppression\*

#### **Overall Composite**