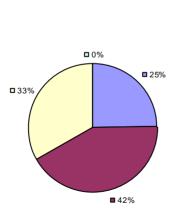

#### 2014-15 PRINCIPAL EVALUATION RESULTS

Student growth results not shown due to suppression\*

Local Measures

**-0**%

-0%

**6**7%

#### Other measures results not shown due to suppression\*

**Overall Composite** 

**3**3%